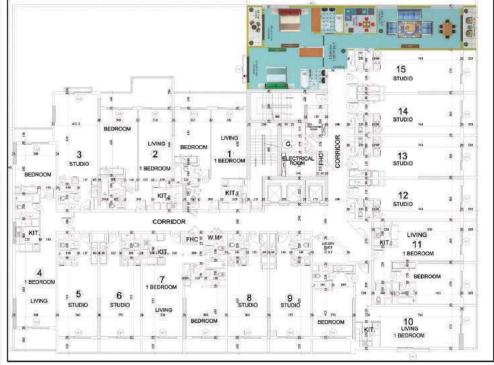

UNIESTATE PRIME TOWER

TYPICAL FLOOR PLAN

Studio Apartments Approximate from 465 Sq.Ft to 512 Sq.Ft

UNIESTATE PRIME TOWER

STUDIO APARTMENTS FLOOR PLAN

Apartment Size Approximate 892 Sq.Ft

UNIESTATE PRIME TOWER