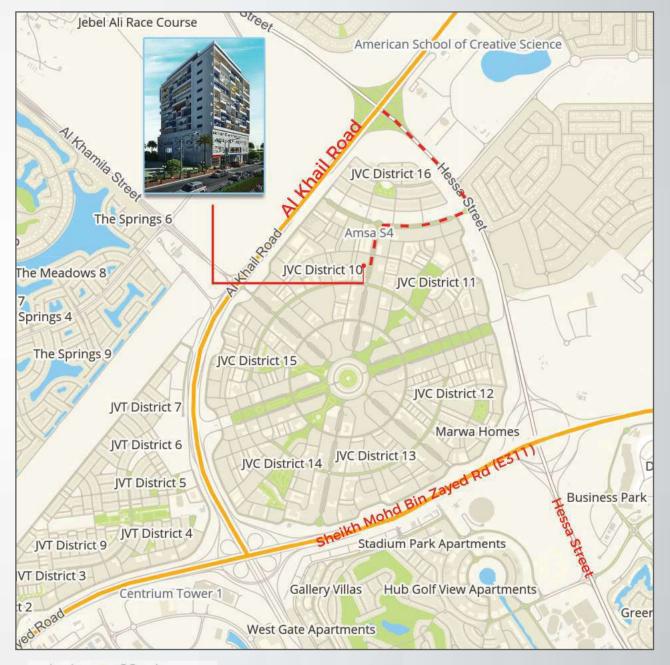

## LOCATION:

- Very easy access and exit to Hessa street.
- Close to Sheikh Muhammad Bin Zayed Road.
- Right opposite Barsha South 2.
- Surrounded by Schools, Hospitals, Malls, retail areas and parks.
- 15 minutes to Dubai Mall.
- 25 minutes to Dubai Airport T1.