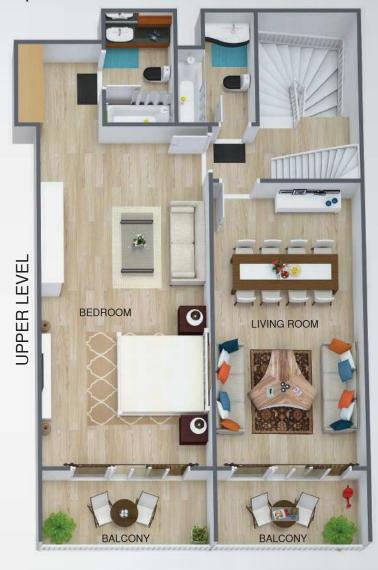

## Apartment sizes from Approximate 1,531 Sq.Ft to 2,969 Sq.Ft

UNIESTATE PRIME TOWER

1 BEDROOM DUPLEΧ ΔΡΔRTMENT FLOOR PLΔN

Apartment sizes from Approximate 2,650 Sq.Ft to 3,033 Sq.Ft

LOWER LEVEL

UNIESTATE PRIME TOWER