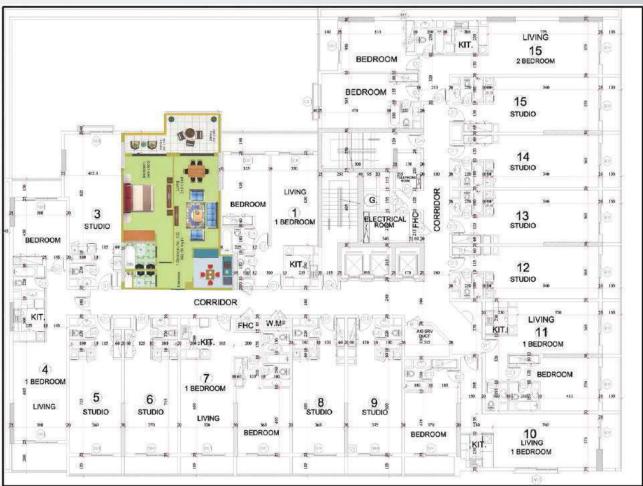

UNIESTATE PRIME TOWER

TYPICAL FLOOR PLAN

Studio Apartments Approximate from 465 Sq.Ft to 512 Sq.Ft

UNIESTATE PRIME TOWER

STUDIO APARTMENTS FLOOR PLAN

Apartment Size Approximate 892 Sq.Ft

UNIESTATE PRIME TOWER