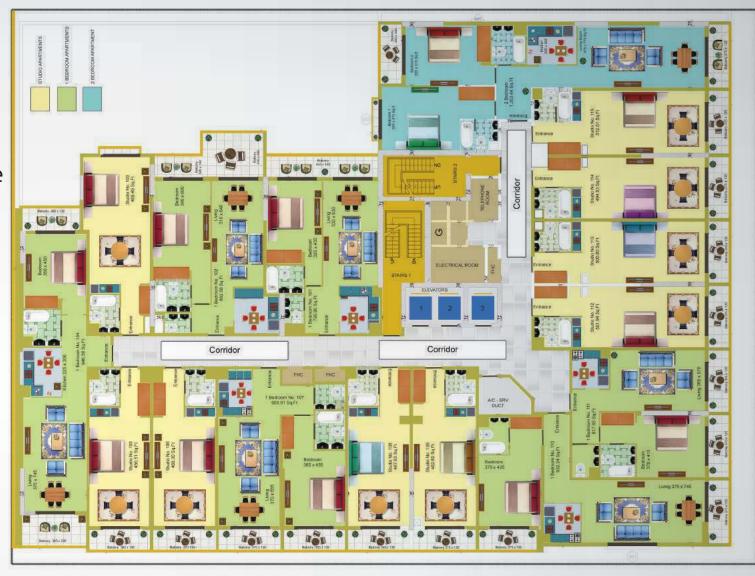

UNIESTATE PRIME TOWER

TYPICAL FLOOR PLAN

Studio Apartments Approximate from 465 Sq.Ft to 512 Sq.Ft

UNIESTATE PRIME TOWER

STUDIO APARTMENTS FLOOR PLAN

Apartment Size Approximate 892 Sq.Ft

UNIESTATE PRIME TOWER