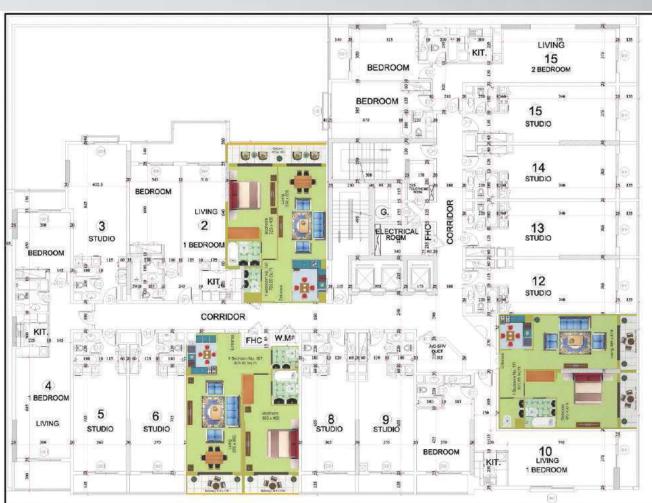

UNIESTATE PRIME TOWER

TYPICAL FLOOR PLAN

Studio Apartments Approximate from 465 Sq.Ft to 512 Sq.Ft

UNIESTATE PRIME TOWER

STUDIO APARTMENTS FLOOR PLAN

Apartment Size Approximate 892 Sq.Ft

UNIESTATE PRIME TOWER