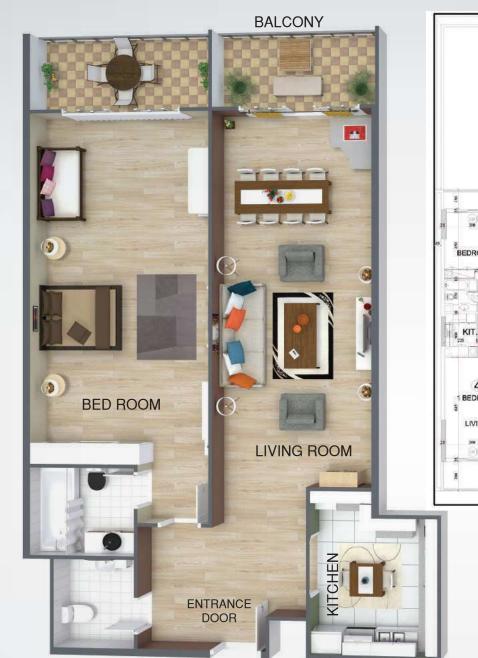

1 BEDROOM ΔΡΔRTΜΕΝΤ FLOOR PLΔN - TYPE 1

UNIESTATE PRIME TOWER

1 BEDROOM ΔΡΔRTΜΕΝΤ FLOOR PLΔN - TYPE 2

DOOR

BEDROOM BEDROO

Apartment Size Approximate 946 Sq.Ft

UNIESTATE PRIME TOWER

1 BEDROOM APARTMENT FLOOR PLAN - TYPE 3