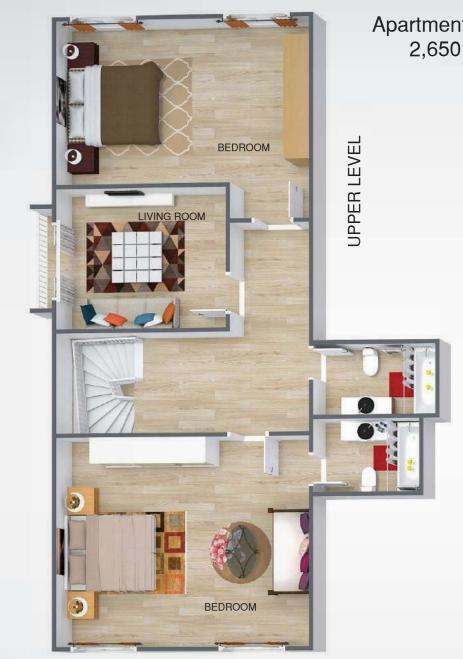

## Apartment sizes from Approximate 1,531 Sq.Ft to 2,969 Sq.Ft

UNIESTATE PRIME TOWER

1 BEDROOM DUPLEΧ ΔΡΔRTMENT FLOOR PLΔN

Apartment sizes from Approximate 2,650 Sq.Ft to 3,033 Sq.Ft

LOWER LEVEL

UNIESTATE PRIME TOWER

2 BEDROOM DUPLEX

APARTMENT FLOOR PLAN