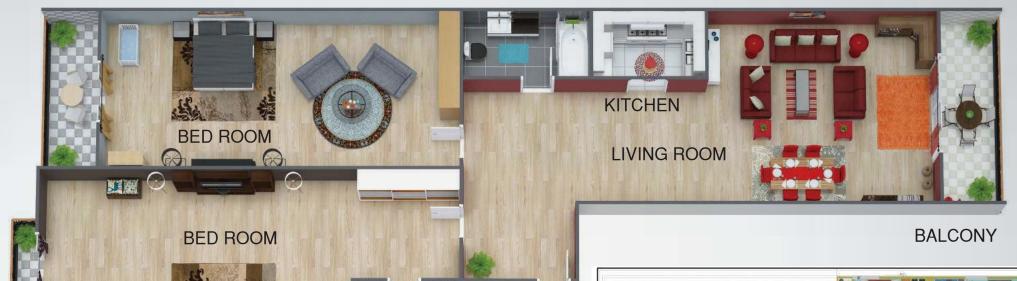

## Apartment Size Approximate 795 Sq.Ft

UNIESTATE PRIME TOWER

1 BEDROOM ΔΡΔRTΜΕΝΤ FLOOR PLΔN - TYPE 4

ENTRANCE DOOR

Apartment size Approximate: 1,303 Sq.Ft

UNIESTATE PRIME TOWER

2 BEDROOM APARTMENT FLOOR PLAN