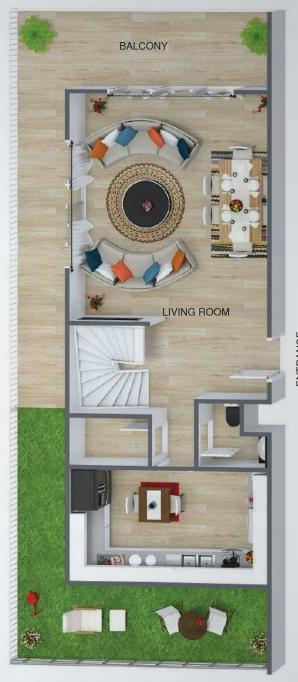

## Apartment sizes from Approximate 1,531 Sq.Ft to 2,969 Sq.Ft

UNIESTATE PRIME TOWER

1 BEDROOM DUPLEΧ ΔΡΔRTMENT FLOOR PLΔN

Apartment sizes from Approximate 2,650 Sq.Ft to 3,033 Sq.Ft

LOWER LEVEL

UNIESTATE PRIME TOWER

2 BEDROOM DUPLEX

APARTMENT FLOOR PLAN