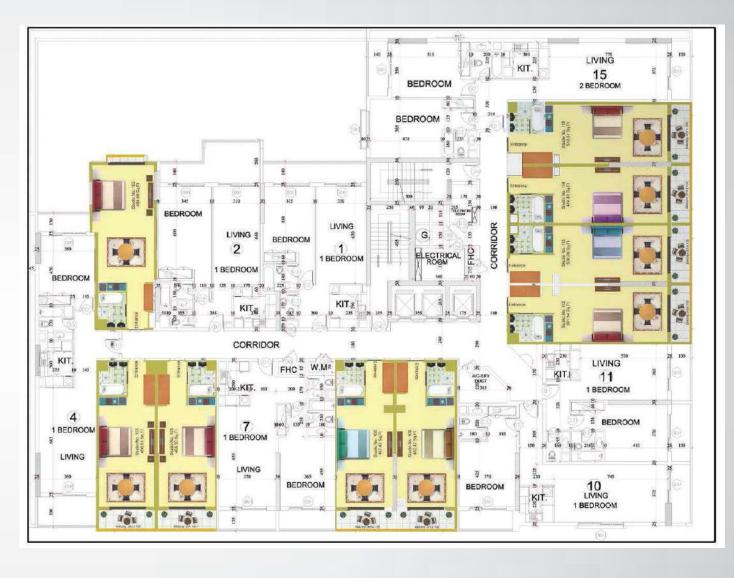

UNIESTATE PRIME TOWER

TYPICAL FLOOR PLAN

Studio Apartments Approximate from 465 Sq.Ft to 512 Sq.Ft

UNIESTATE PRIME TOWER

STUDIO APARTMENTS FLOOR PLAN

Apartment Size Approximate 892 Sq.Ft

UNIESTATE PRIME TOWER