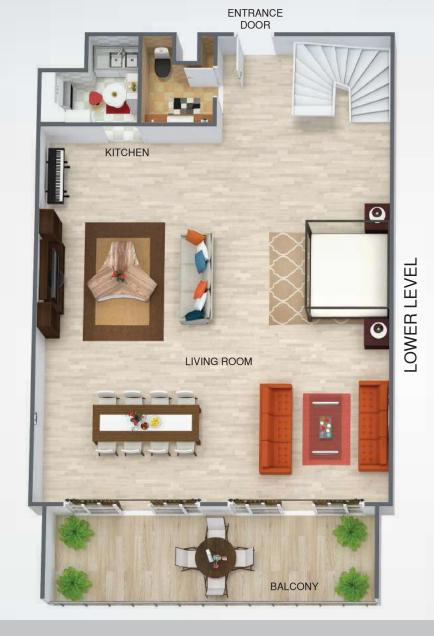

## Apartment sizes from Approximate 1,531 Sq.Ft to 2,969 Sq.Ft

UNIESTATE PRIME TOWER

1 BEDROOM DUPLEΧ ΔΡΔRTMENT FLOOR PLΔN

Apartment sizes from Approximate 2,650 Sq.Ft to 3,033 Sq.Ft

LOWER LEVEL

UNIESTATE PRIME TOWER