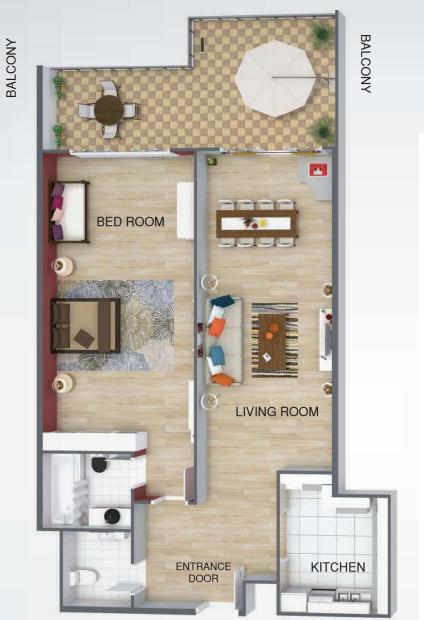

1 BEDROOM ΔΡΔRTΜΕΝΤ FLOOR PLΔN - TYPE 1

UNIESTATE PRIME TOWER

1 BEDROOM ΔΡΔRTΜΕΝΤ FLOOR PLΔN - TYPE 2

DOOR

BEDROOM BEDROO

Apartment Size Approximate 946 Sq.Ft

UNIESTATE PRIME TOWER

1 BEDROOM APARTMENT FLOOR PLAN - TYPE 3