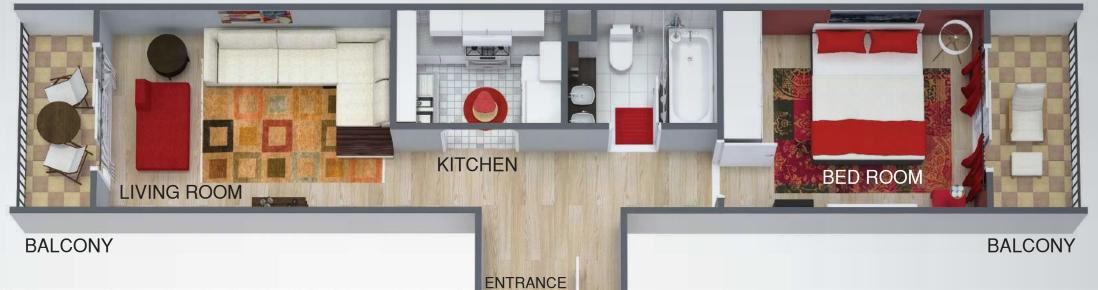

UNIESTATE PRIME TOWER

TYPICAL FLOOR PLAN

Studio Apartments Approximate from 465 Sq.Ft to 512 Sq.Ft

UNIESTATE PRIME TOWER

STUDIO APARTMENTS FLOOR PLAN

Apartment Size Approximate 892 Sq.Ft

UNIESTATE PRIME TOWER