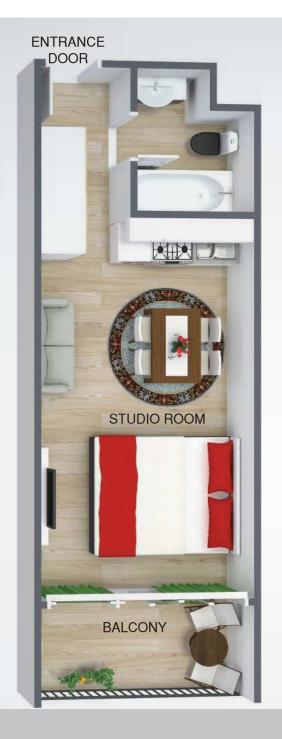

UNIESTATE PRIME TOWER

TYPICAL FLOOR PLAN

Studio Apartments Approximate from 465 Sq.Ft to 512 Sq.Ft

UNIESTATE PRIME TOWER

STUDIO APARTMENTS FLOOR PLAN

Apartment Size Approximate 892 Sq.Ft

UNIESTATE PRIME TOWER