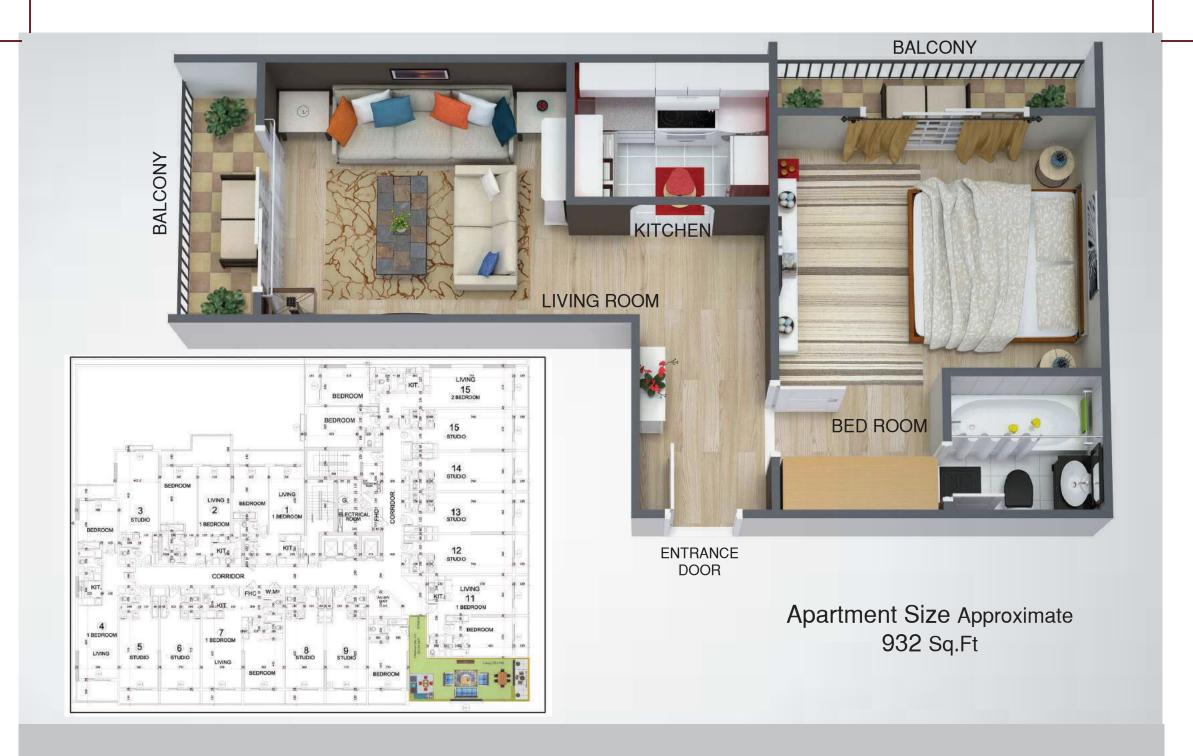

## Apartment Size Approximate 795 Sq.Ft

UNIESTATE PRIME TOWER

1 BEDROOM ΔΡΔRTΜΕΝΤ FLOOR PLΔN - TYPE 4

ENTRANCE DOOR

Apartment size Approximate: 1,303 Sq.Ft

UNIESTATE PRIME TOWER

2 BEDROOM APARTMENT FLOOR PLAN