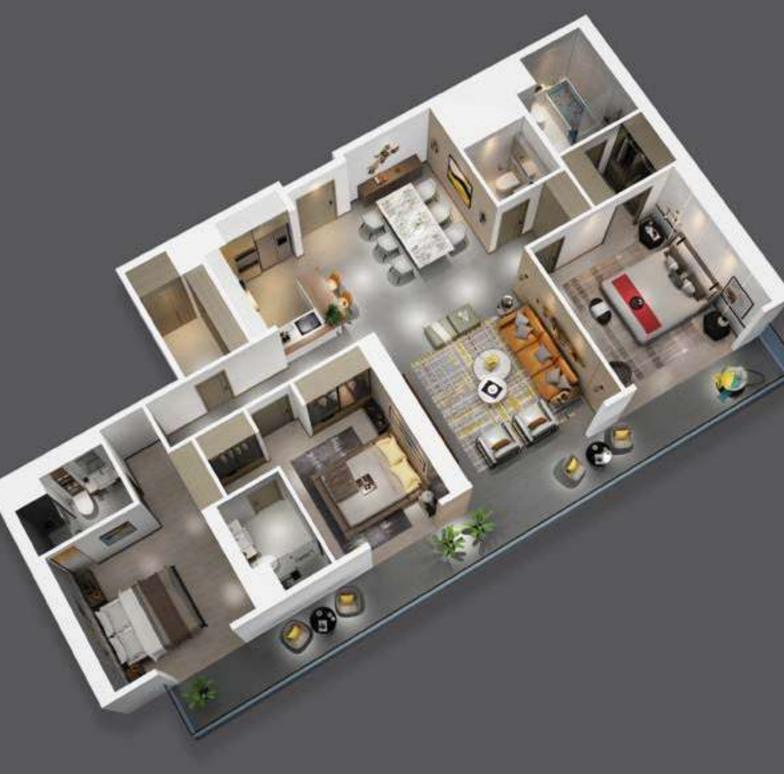

Homes range in size from one- to fourbedroom, each brilliantly outfitted with exceptional automation for seamless everyday support.