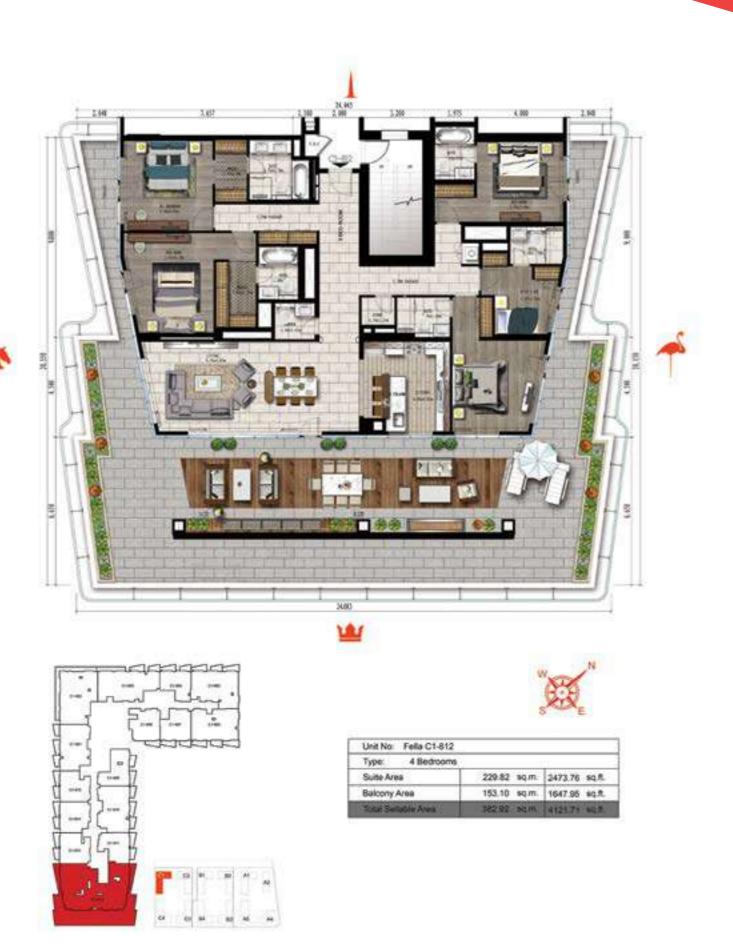

Homes range in size from one- to fourbedroom, each brilliantly outfitted with exceptional automation for seamless everyday support.