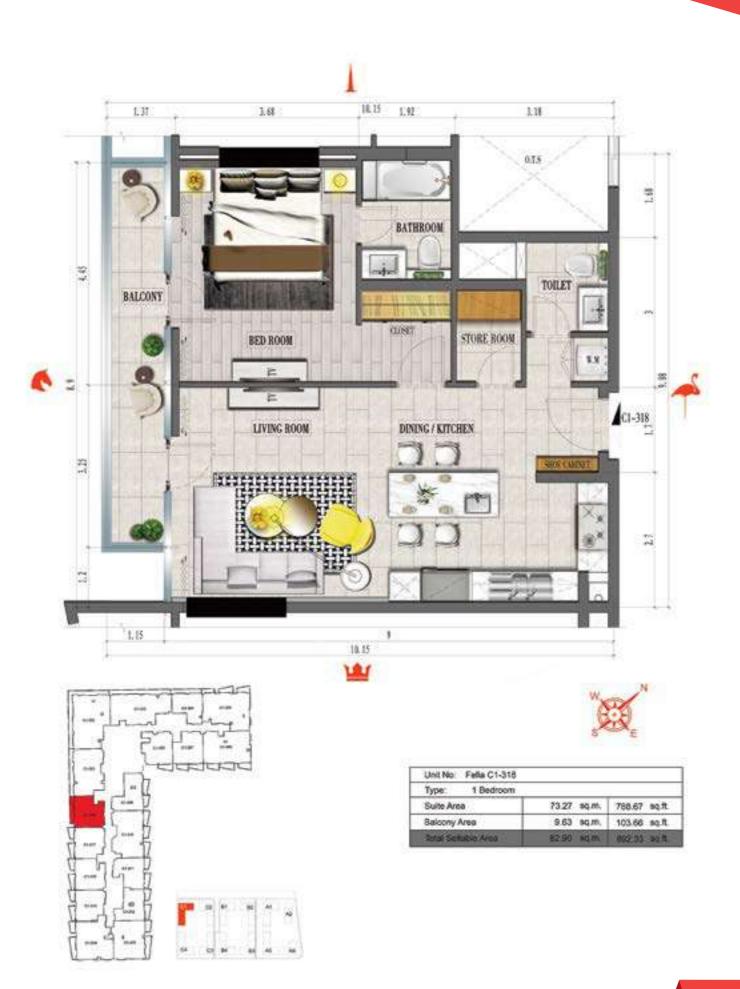

needs.

Homes range in size from one- to fourbedroom, each brilliantly outfitted with exceptional automation for seamless everyday support.



## Invest with assurance

### Your investments should be a source of confidence and pride.

Through our dedicated
Asset Management team,
each investor in the Tonino
Lamborghini Residences
Dubai receives close
attention by our team to
take care of all the details,
from legal paperwork to
management and leasing,
leaving you more time to
enjoy the finer things in life.

Our Asset Management team provide investors with regular updates throughout the entire investment process, attending to every query you have along the way.

We remain in touch with you even after the handover to facilitate your needs in renovations, maintenance, and other services.





#### Floor Plan 1 Bedroom