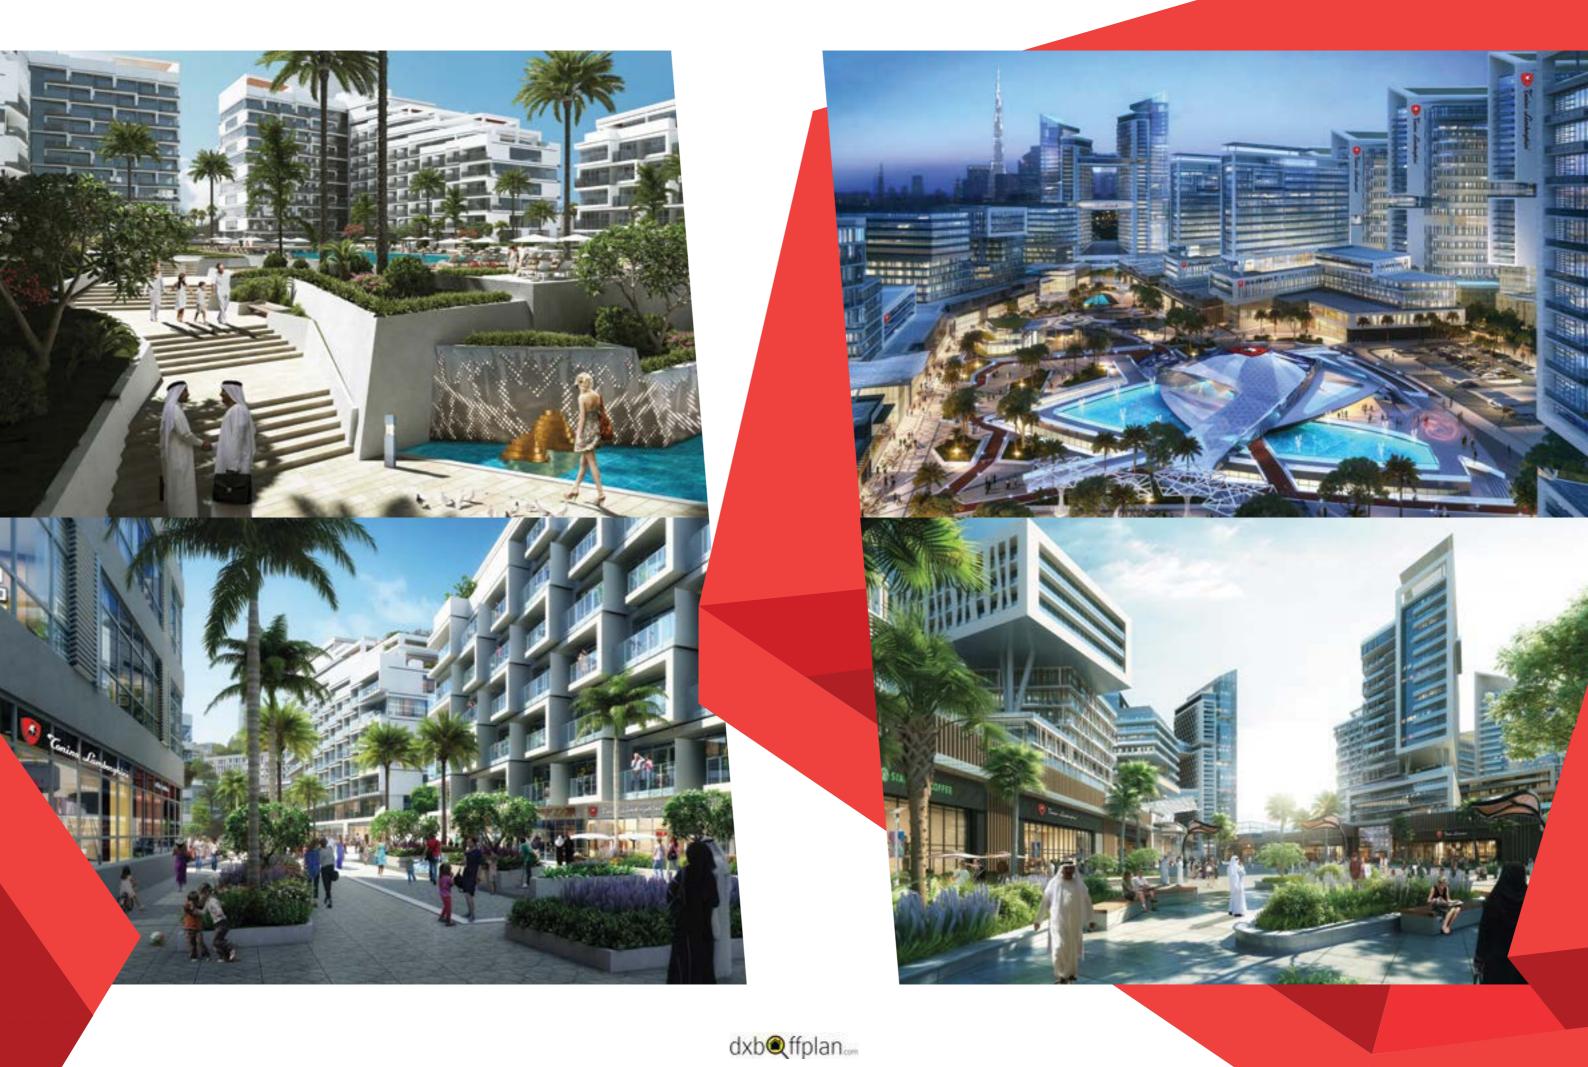

### Indulge every moment

The unparalleled ease of living at Tonino Lamborghini Residences Dubai naturally extends to its lifestyle amenities.

A plush private cinema, handsome performance spaces, and fine restaurants and cafés deliver the ultimate in enjoyment. Best-in-class exercise facilities and a luxury spa allow residents to look and feel their absolute best.

Residents also revel in an astounding 50,000 square meters of upscale retail, right at their feet. A gorgeous boulevard at the base of each tower weds world-renowned designer brands with premium convenience, infusing daily life with luxurious ease and limitless choice. Come home to a community that shares your fervour for living. With its top-tier design and prime location, Tonino Lamborghini Residences Dubai provides a hub for distinguished individuals from all walks of life.

Residents who elect to become members of the Club House join an elite circle of creators and strivers who delight in an additional array of lifestyleenhancing services.