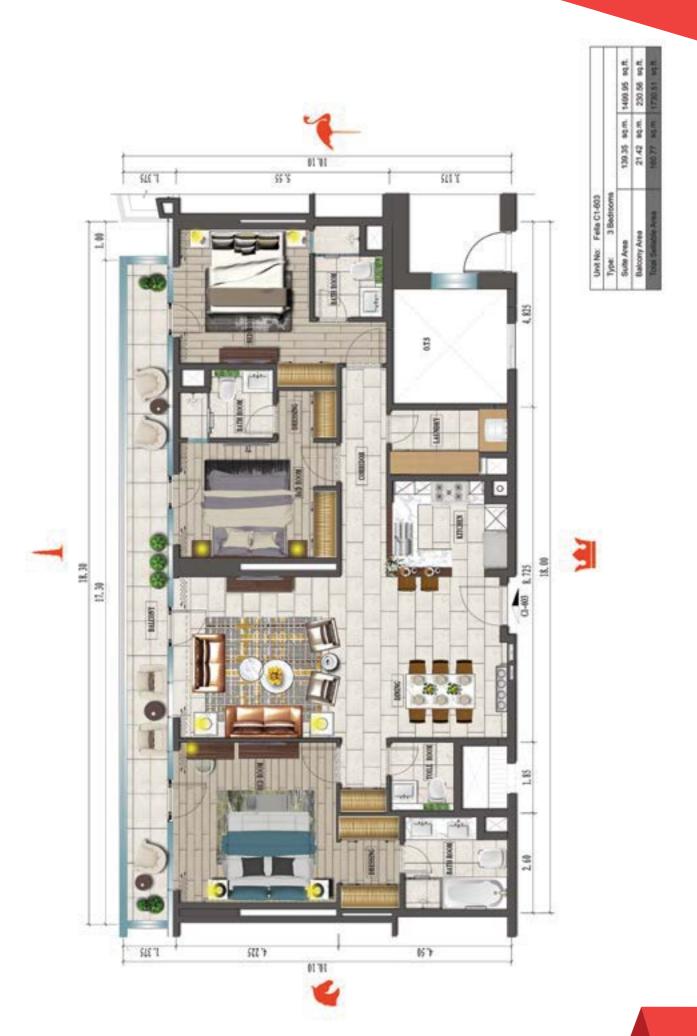

ns, maintenance, and other services.







| Unit No: Fella C1-318 |             |              |
|-----------------------|-------------|--------------|
| Type: 1 Bedroom       |             |              |
| Suite Area            | 73.27 sq.m. | 788.67 sq.ft |
| Balcony Area          | 9.63 sq.m.  | 103.66 sq.ft |
| Total Sellable Area   | 82.90 sq.m. | 10 cc 200    |



## Floor Plan 1 Bedroom





| Unit No: Fella C1-501 |             |         |       |
|-----------------------|-------------|---------|-------|
| Type: 2 Bedrooms      | 8           |         |       |
| Suite Area            | 110.57 sq.m | 1190.16 | sq.ft |
| Balcony Area          | 15.56 sq.m  | 167,49  | \$9.8 |
| Total Sellable Area   | 126.13 sq.m | 1367.66 | sqf   |



dxb@ffplan....

# Floor Plan 2 Bedroom

0





dxb@ffplan....

# Floor Plan 3 Bedroom

00C



~

dxb@ffplan....

### Floor Plan 4 Bedroom

Its addresses boast the highest standards in civil engineering, construction, and interior finishing, all within one of the most desirable locations in the heart of city: a rare 40-hectare plot within Nad Al Sheba.

In tandem with a select group of respected partners, Oriental Pearls masterfully synthesizes aesthetics and functionality, creating iconic, forward-looking residential concepts that redefine luxury living in Dubai.



# Oriental Pearls

Oriental Pearls brings unparalleled urban living to discerning homeowners in Dubai.

ORIENTAL PEARLS

# Seize the Extraordinary

dxb@ffplan...