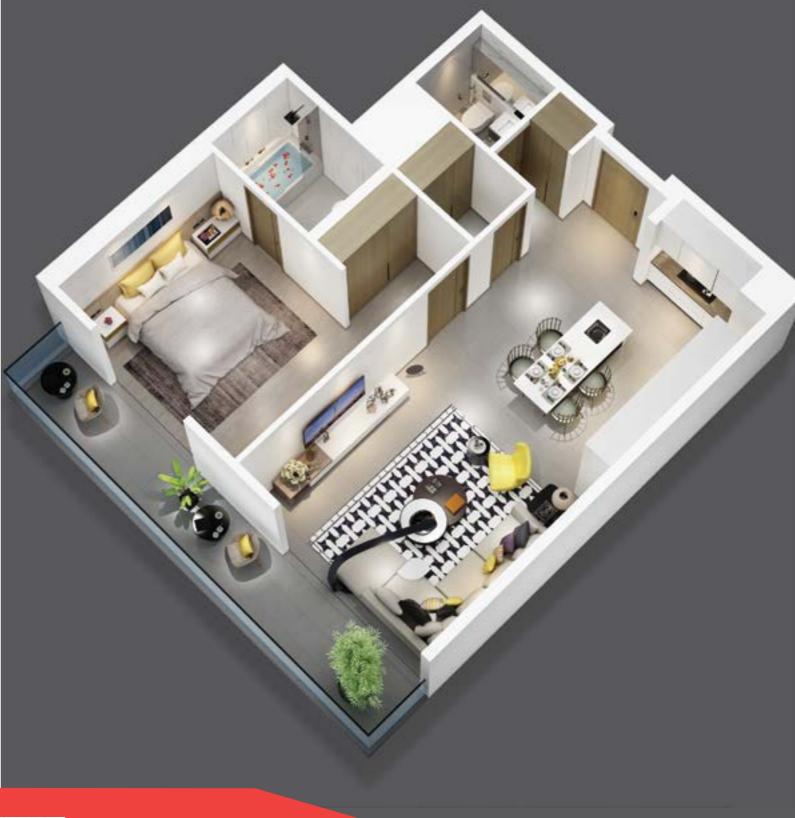

## Floor Plan 1 Bedroom

| Unit No: Fella C1-501 |             |         |       |
|-----------------------|-------------|---------|-------|
| Type: 2 Bedrooms      | 8           |         |       |
| Suite Area            | 110.57 sq.m | 1190.16 | sq.ft |
| Balcony Area          | 15.56 sq.m  | 167,49  | \$9.8 |
| Total Sellable Area   | 126.13 sq.m | 1367.66 | sqf   |