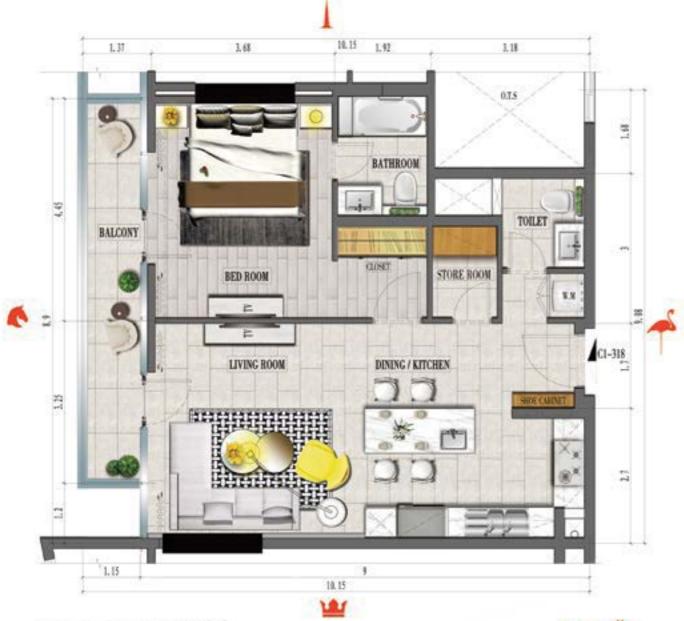

| Unit No: Fella C1-318 |             |              |
|-----------------------|-------------|--------------|
| Type: 1 Bedroom       |             |              |
| Suite Area            | 73.27 sq.m. | 788.67 sq.ft |
| Balcony Area          | 9.63 sq.m.  | 103.66 sq.ft |
| Total Sellable Area   | 82.90 sq.m. | 10 cc 200    |

## Floor Plan 1 Bedroom

| Unit No: Fella C1-501 |             |         |       |
|-----------------------|-------------|---------|-------|
| Type: 2 Bedrooms      | 8           |         |       |
| Suite Area            | 110.57 sq.m | 1190.16 | sq.ft |
| Balcony Area          | 15.56 sq.m  | 167,49  | \$9.8 |
| Total Sellable Area   | 126.13 sq.m | 1367.66 | sqf   |