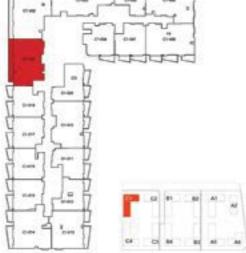

| Unit No: Fella C1-318 |             |              |
|-----------------------|-------------|--------------|
| Type: 1 Bedroom       |             |              |
| Suite Area            | 73.27 sq.m. | 788.67 sq.ft |
| Balcony Area          | 9.63 sq.m.  | 103.66 sq.ft |
| Total Sellable Area   | 82.90 sq.m. | 10 cc 200    |

## Floor Plan 1 Bedroom

| Unit No: Fella C1-501 |             |         |       |
|-----------------------|-------------|---------|-------|
| Type: 2 Bedrooms      | 8           |         |       |
| Suite Area            | 110.57 sq.m | 1190.16 | sq.ft |
| Balcony Area          | 15.56 sq.m  | 167,49  | \$9.8 |
| Total Sellable Area   | 126.13 sq.m | 1367.66 | sqf   |