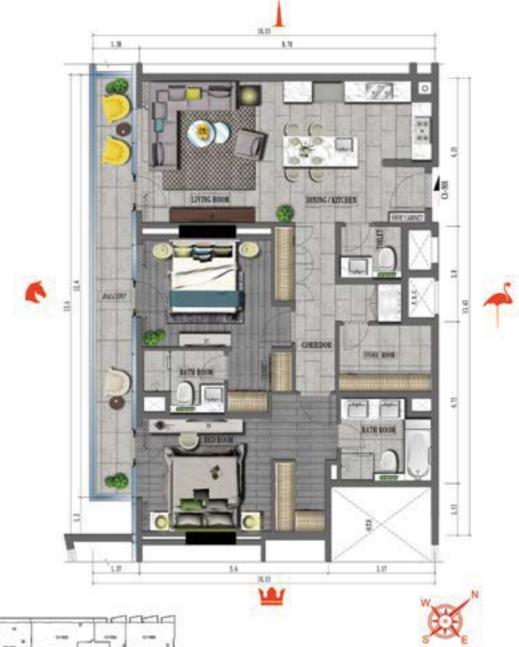

## Floor Plan 1 Bedroom

| Unit No: Fella C1-501 |             |         |       |
|-----------------------|-------------|---------|-------|
| Type: 2 Bedrooms      | 8           |         |       |
| Suite Area            | 110.57 sq.m | 1190.16 | sq.ft |
| Balcony Area          | 15.56 sq.m  | 167,49  | \$9.8 |
| Total Sellable Area   | 126.13 sq.m | 1367.66 | sqf   |