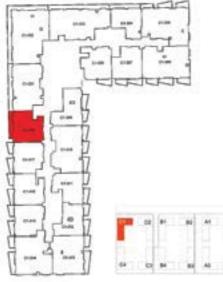

| Unit No: Fella C1-318 |             |              |
|-----------------------|-------------|--------------|
| Type: 1 Bedroom       |             |              |
| Suite Area            | 73.27 sq.m. | 788.67 sq.ft |
| Balcony Area          | 9.63 sq.m.  | 103.66 sq.ft |
| Total Sellable Area   | 82.90 sq.m. | 10 cc 200    |

## Floor Plan 1 Bedroom

| Unit No: Fella C1-501 |             |         |       |
|-----------------------|-------------|---------|-------|
| Type: 2 Bedrooms      | 8           |         |       |
| Suite Area            | 110.57 sq.m | 1190.16 | sq.ft |
| Balcony Area          | 15.56 sq.m  | 167,49  | \$9.8 |
| Total Sellable Area   | 126.13 sq.m | 1367.66 | sqf   |