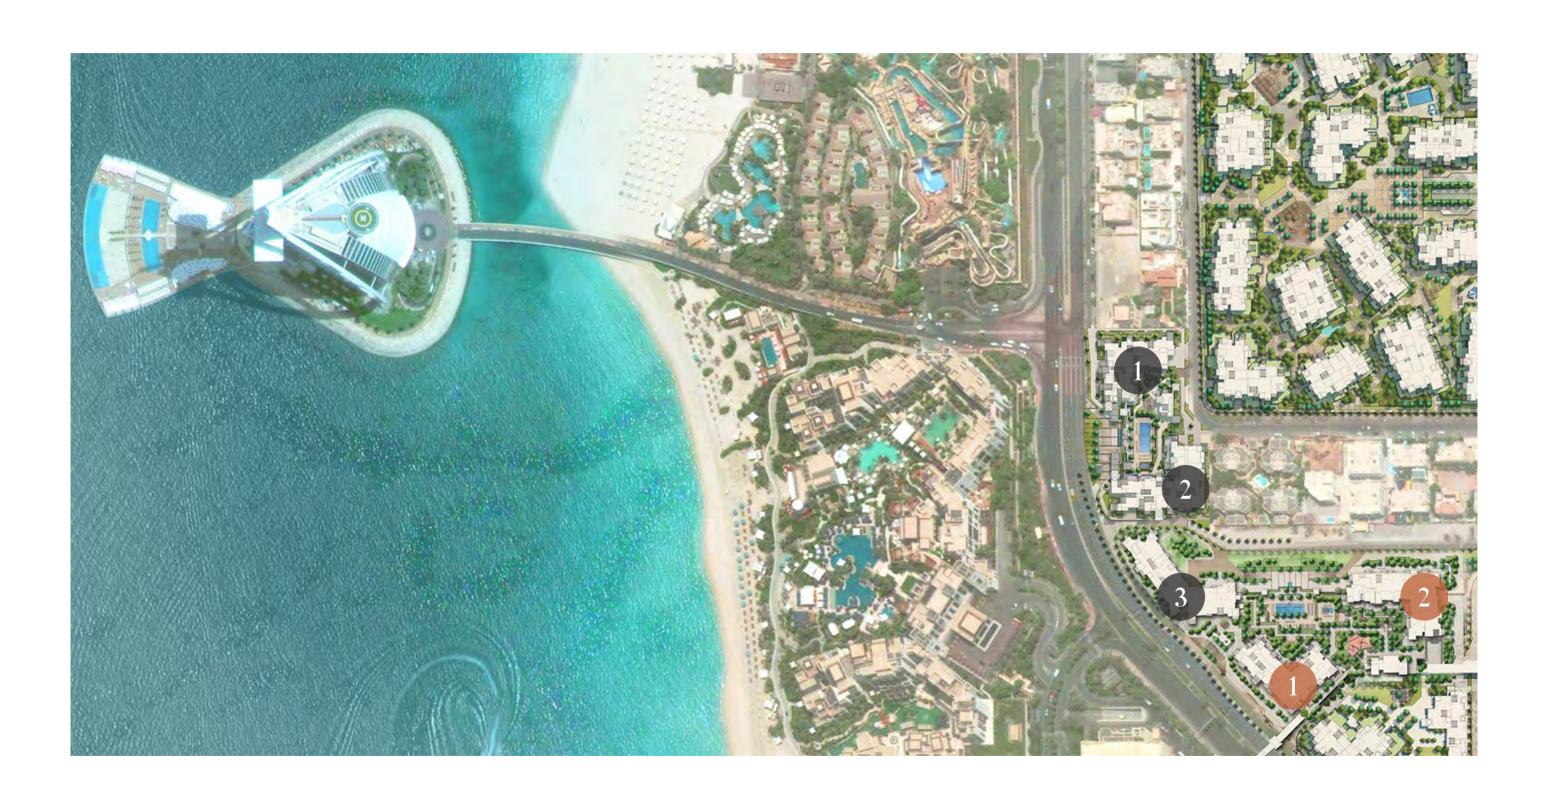

## HORIZONS WIDEN WITH SPLENDOUR

adinat Jumeirah Living is an exclusive collection of freehold residences located just opposite the Icon of Luxury – Burj Al Arab Jumeirah. An air-conditioned walkway connects the community with Madinat Jumeirah Resort and Souk.

## CONNECTIVITY

here are ample ground level drop-off areas with separate access for residents and visitors.

Its central location provides ease of connectivity
through well-established road networks to the rest
of the city: Sheikh Zayed Road, Jumeirah Road, Al Wasl
Road, Umm Suqeim road all within just a 5 minute
drive. It is also adjacent to major shopping malls, public
transport links and schools at its doorstep.

- minute drive Sheikh Zayed Road
- 5 minute drive - Dubai Media City
- 8 minute drive Dubai Internet City
- 5 minute drive the nearest shopping mall
- 25 minute drive Dubai International Airport