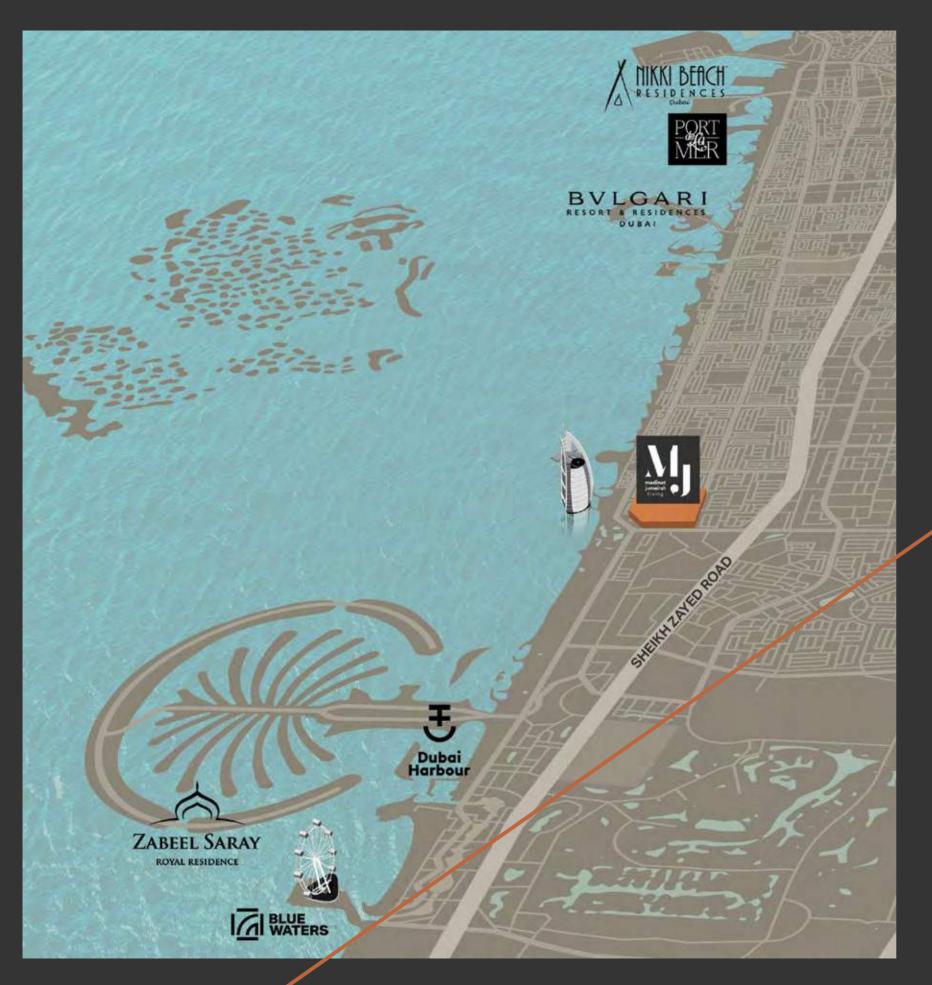

## HORIZONS WIDEN WITH SPLENDOUR

adinat Jumeirah Living is an exclusive collection of freehold residences located just opposite the Icon of Luxury – Burj Al Arab Jumeirah. An air-conditioned walkway connects the community with Madinat Jumeirah Resort and Souk.

## CONNECTIVITY

here are ample ground level drop-off areas with separate access for residents and visitors.

Its central location provides ease of connectivity
through well-established road networks to the rest
of the city: Sheikh Zayed Road, Jumeirah Road, Al Wasl
Road, Umm Suqeim road all within just a 5 minute
drive. It is also adjacent to major shopping malls, public
transport links and schools at its doorstep.