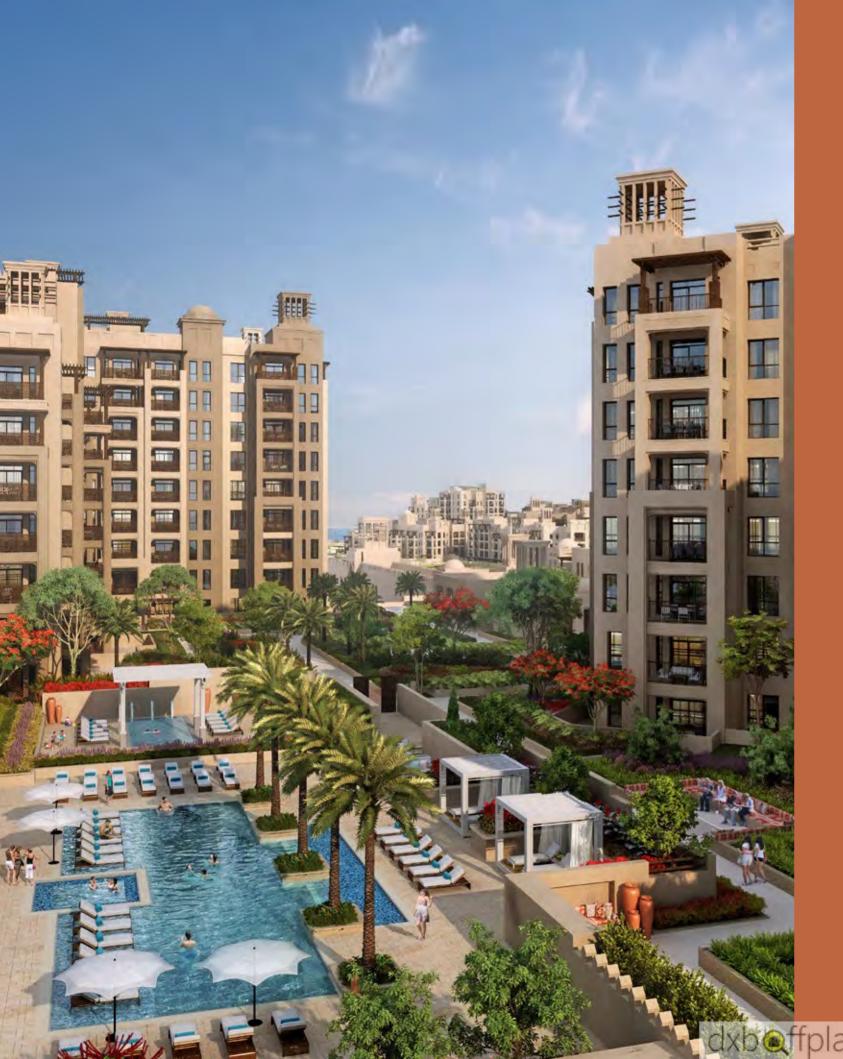

## A PATHWAY FOR DELIGHT

entral pedestrian walkways meander through the community,

providing access to private entrances. Communal roof terraces with BBQ areas also offer magnificent views of Madinat Jumeirah, Burj Al Arab and the sea, while facilities include:

GATED RESIDENTIAL CLUSTERS

COMMUNITY CENTRE

COMMUNITY RETAIL

SUITE OF CONCIERGE SERVICES

PLAY AREAS, PARKS AND OPEN SPACES

FITNESS CENTRES AND SWIMMING POOLS

AMPLE BASEMENT PARKING FOR RESIDENTS

DESIGNATED VISITOR PARKING

Lush, vibrant landscapes, wind towers and shaded walkways offer a pleasant pedestrian journey of discovery. Serene open spaces provide areas for active & relaxed recreation with surprises at every corner. This pedestrian centric, environmentally friendly development has been designed to limit car access, with safety at its heart.