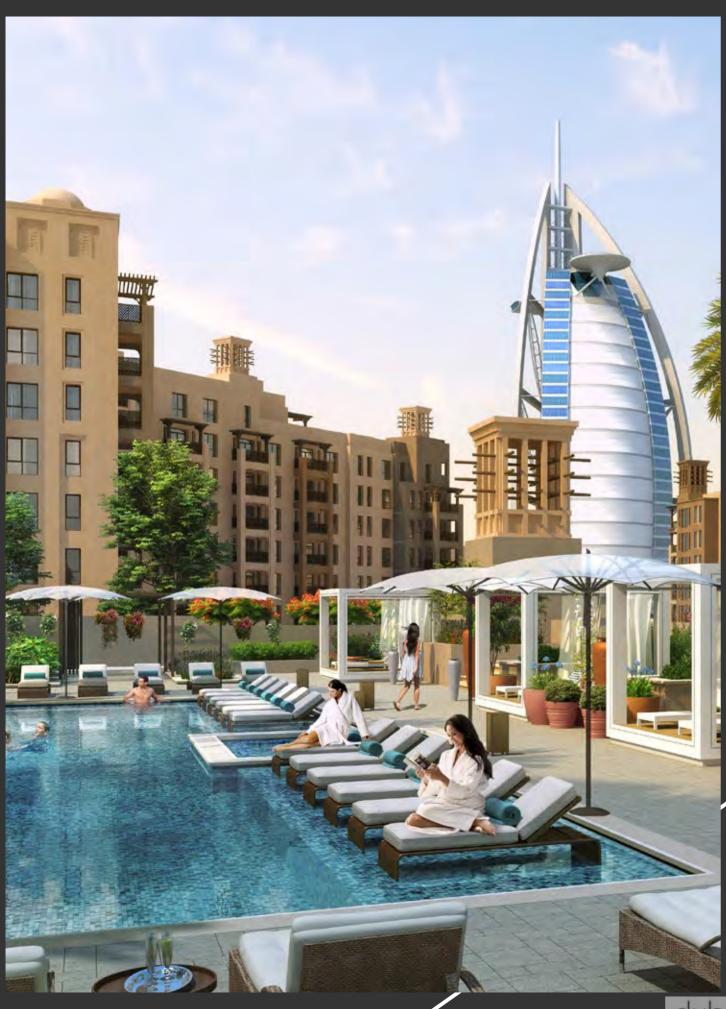

## A PATHWAY FOR DELIGHT

entral pedestrian walkways meander through the community,

providing access to private entrances. Communal roof terraces with BBQ areas also offer magnificent views of Madinat Jumeirah, Burj Al Arab and the sea, while facilities include:

GATED RESIDENTIAL CLUSTERS

COMMUNITY CENTRE

COMMUNITY RETAIL

SUITE OF CONCIERGE SERVICES

PLAY AREAS, PARKS AND OPEN SPACES

FITNESS CENTRES AND SWIMMING POOLS

AMPLE BASEMENT PARKING FOR RESIDENTS

DESIGNATED VISITOR PARKING