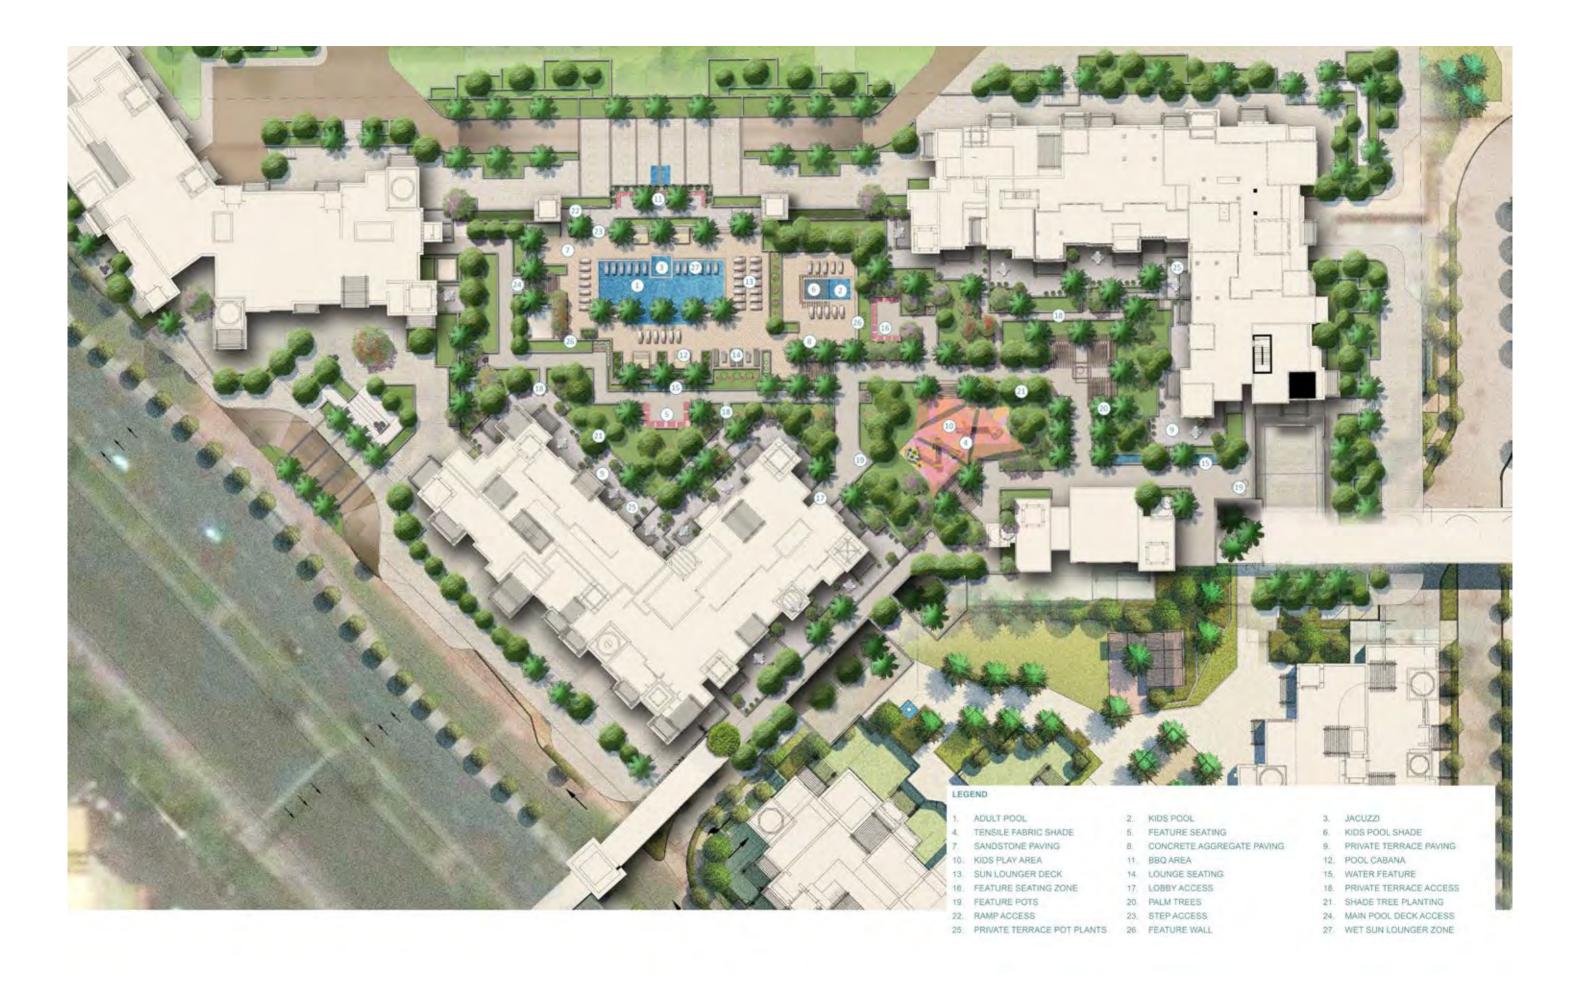

## A PATHWAY FOR DELIGHT

entral pedestrian walkways meander through the community,

providing access to private entrances. Communal roof terraces with BBQ areas also offer magnificent views of Madinat Jumeirah, Burj Al Arab and the sea, while facilities include:

GATED RESIDENTIAL CLUSTERS

COMMUNITY CENTRE

COMMUNITY RETAIL

SUITE OF CONCIERGE SERVICES

PLAY AREAS, PARKS AND OPEN SPACES

FITNESS CENTRES AND SWIMMING POOLS

AMPLE BASEMENT PARKING FOR RESIDENTS

DESIGNATED VISITOR PARKING

Lush, vibrant landscapes, wind towers and shaded walkways offer a pleasant pedestrian journey of discovery. Serene open spaces provide areas for active & relaxed recreation with surprises at every corner. This pedestrian centric, environmentally friendly development has been designed to limit car access, with safety at its heart.