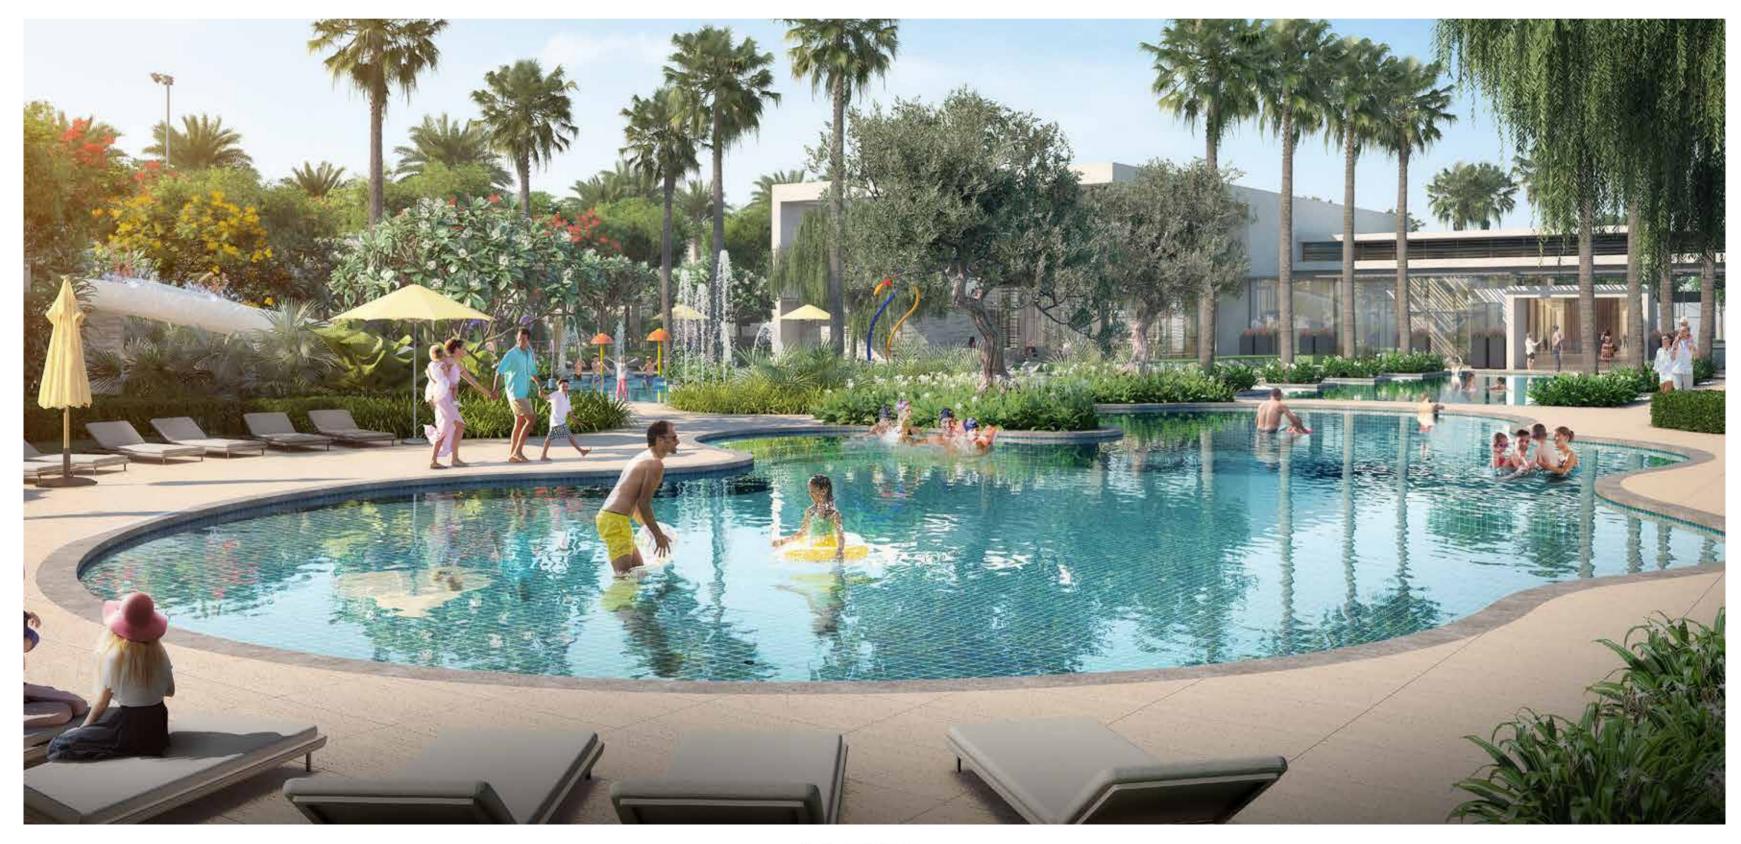

Your premier lifestyle destination

The Clubhouse brings premium facilities to the doorstep of residents. A variety of resort-style swimming pools and a private events space, makes for a healthier, happier community.

### Facilities

- Family pool
- Family pool
  Ladies pool
  Multipurpose hall for residents use for private events, games or classes
  Café and outdoor dining area
  Changing rooms
  Prayer rooms
  Dadiasted visites perfine

- Dedicated visitor parking

The Central Park at Al Zahia will act as a connective hub for the community, fostering human connection and cultural involvement. Along with world-class facilities for your convenience, the park will also hold interactive sculptures, mural walls and relaxing shaded seating, all embedded within its beautiful, flowered landscape.