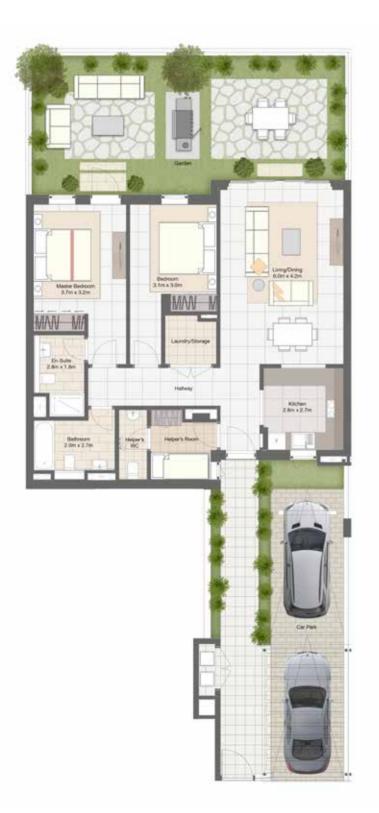

# **THE MASTERPLAN**

Al Yasmeen has been designed with the same features and lifestyle elements as Al Jouri, Al Narjis and Al Lilac, ensuring maximum walkability, connectivity and peace of mind. The public areas, parks and clubhouse are strategically placed to ensure they are within walking distance from your home. The neighbhourhood is easily accessible via entry points that are strategically placed to facilitate swift entry and exit be it on foot or by car.

# **STRATEGIC LOCATION** AND ACCESSIBILITY

Ideally situated in the heart of New Sharjah, accessibility is a major benefit that Al Zahia residents will enjoy.

Located just off Sheikh Mohammed bin Zayed Road (311), it is within close proximity to Sharjah University City, Sharjah International Airport, SAIF Zone, the proposed Healthcare City and major road links to Dubai and the Northern Emirates.