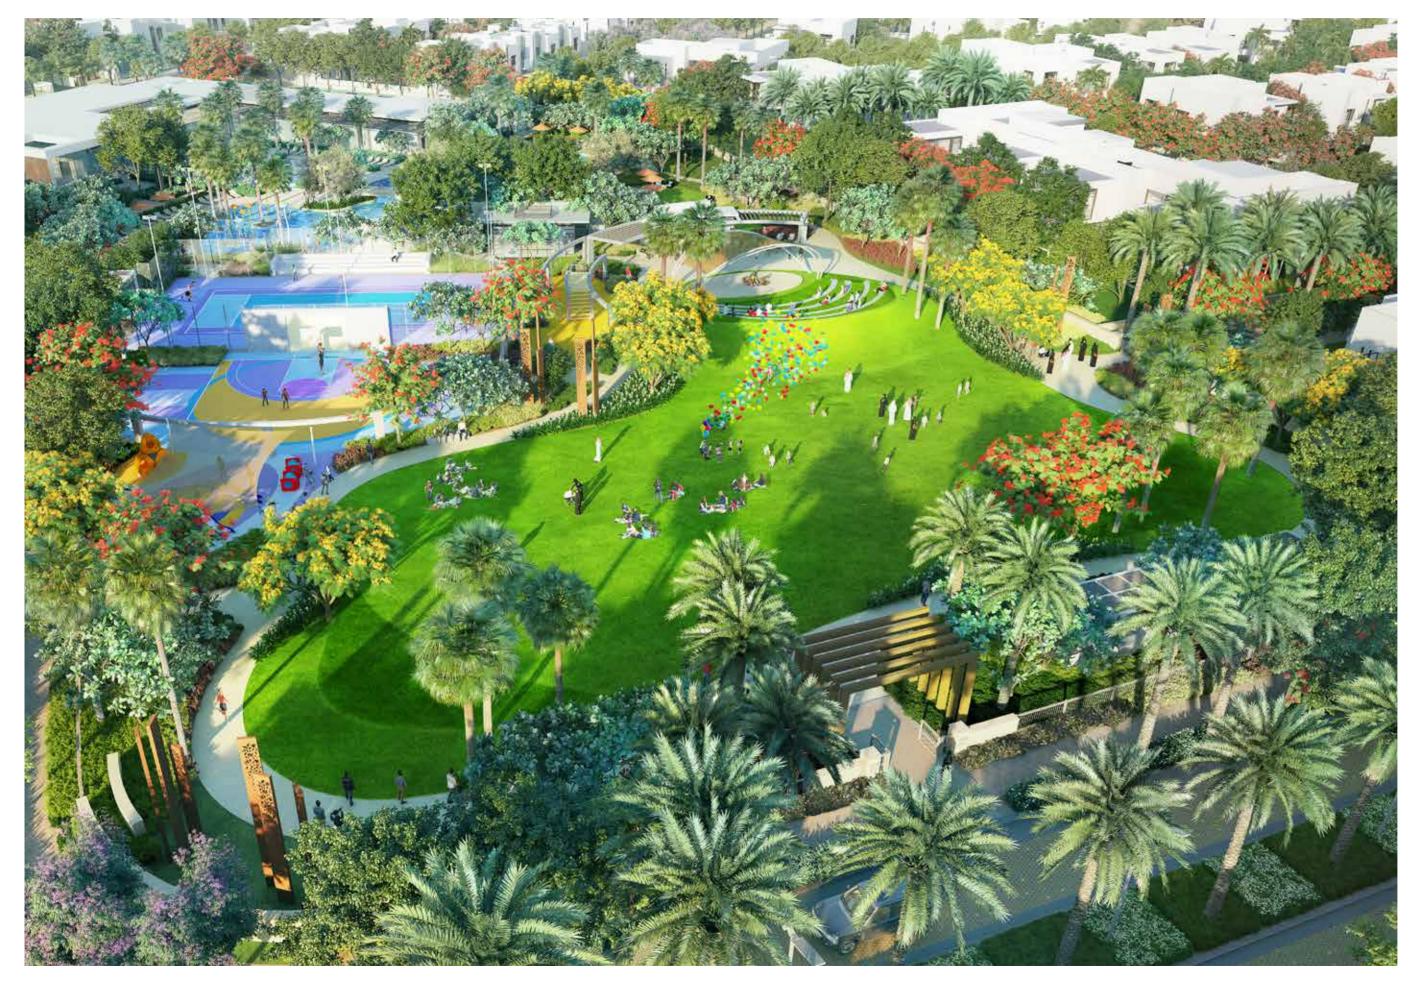

# **FITNESS & RECREATION**

Along with the neighbourhood's Games Park, Al Zahia's Central Park offers plenty of greenery to refresh the senses every day while the Games Park is packed with fun outdoor activities.

- Dedicated visitor parking

The Central Park at Al Zahia will act as a connective hub for the community, fostering human connection and cultural involvement. Along with world-class facilities for your convenience, the park will also hold interactive sculptures, mural walls and relaxing shaded seating, all embedded within its beautiful, flowered landscape.

### Facilities

- High quality landscaped gardens
  Public lawn/grassed with amphitheater for events/sports events/market days/festivals
  Shaded seating areas
  Tennis court
  Basketball court
  Fitness area/stations
  Dlayground

- Playground

One of six themed parks designed specifically for Al Zahia, the Games Park adds a sense of adventure to the neighbourhood, with a variety of engaging activities including a high line walk, rock climbing and tunnel trekking.