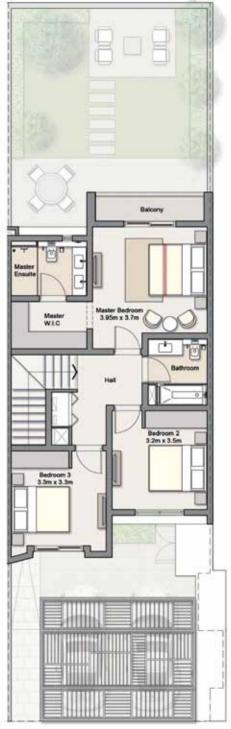

# **GROUND AND FIRST FLOOR PLANS - MIDDLE UNIT**

FIRST FLOOR

Beige Scheme 1. Kitchen 2. Living and dining room 3. Family bathroom

All homes are available in either the grey scheme or the beige scheme based on customer preference.