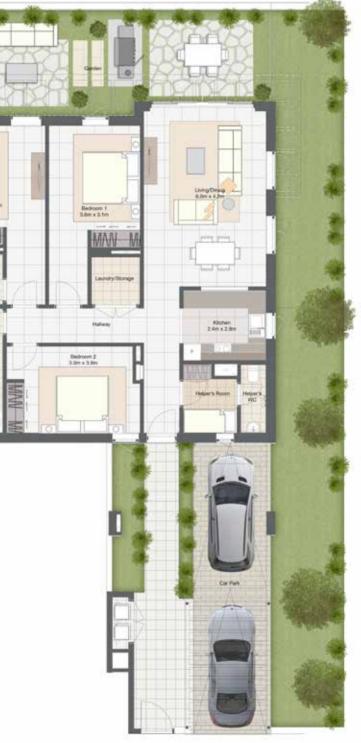

### 3 BEDROOM GARDEN HOME **GROUND FLOOR PLAN – MIDDLE UNIT**

3 📇 3 🐣 1 🖃 2 🔄

|              | m <sup>2</sup> |
|--------------|----------------|
| Floor Area   | 126.92         |
| Garden Area  | 68.45          |
| Carport Area | 25.79          |
| Total Area   | 221.16         |

|              | m <sup>2</sup> |
|--------------|----------------|
| Floor Area   | 128.67         |
| Garden Area  | 104.2          |
| Carport Area | 25.79          |
| Total Area   | 258.66         |

## 3 BEDROOM GARDEN HOME FIRST FLOOR PLAN – MIDDLE UNIT

| 3 📇 3 |  | 1 🖃 | 2 |
|-------|--|-----|---|
|-------|--|-----|---|

|  | (20m | 1   | 1                                       | ~             |       |
|--|------|-----|-----------------------------------------|---------------|-------|
|  |      |     | The state                               | 1.17          |       |
|  |      | 11  |                                         | -             |       |
|  |      |     |                                         |               |       |
|  | -    |     |                                         |               |       |
|  |      |     | 1111                                    | 10            | 100   |
|  |      | 223 | 1.1                                     | 15            |       |
|  |      | 111 | 100                                     |               |       |
|  |      |     | 100                                     | 30-           | -17-1 |
|  |      |     | 121                                     | ALC:          |       |
|  |      |     | 12.0                                    |               |       |
|  |      | _   | 12711                                   |               |       |
|  |      |     | Ce                                      | Park          |       |
|  |      | -   | 1 1 1                                   |               |       |
|  |      |     | - A A A A A A A A A A A A A A A A A A A | Xenterland    |       |
|  |      |     | -                                       | aller 1       |       |
|  |      |     |                                         |               |       |
|  |      |     | 1.1.4                                   | - 10 million  |       |
|  |      |     | 1.1.1                                   |               |       |
|  |      |     | Sec. 1                                  | -             |       |
|  |      |     | 100                                     | 1             |       |
|  |      |     | 1                                       |               |       |
|  |      |     | 111                                     |               |       |
|  |      |     | 1.0                                     |               | 1.000 |
|  |      |     | 1000                                    |               |       |
|  |      |     | 17 20 200                               | and the local | 1 1   |
|  |      | N   | 11/11/200                               |               | 311   |
|  |      | 1.1 |                                         | 2             | 1     |
|  |      |     |                                         |               |       |