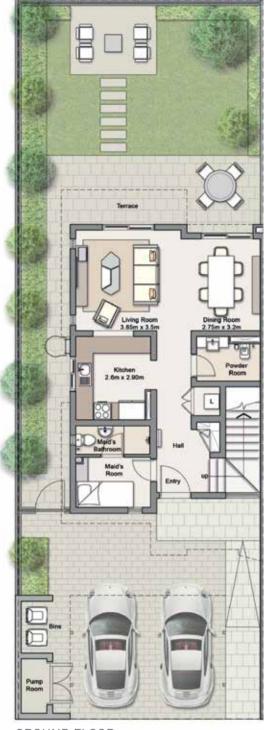

### 3 BEDROOM GARDEN HOME **GROUND FLOOR PLAN – MIDDLE UNIT**

3 📇 3 🐣 1 🖃 2 🔄

|              | m <sup>2</sup> |
|--------------|----------------|
| Floor Area   | 126.92         |
| Garden Area  | 68.45          |
| Carport Area | 25.79          |
| Total Area   | 221.16         |

|              | m <sup>2</sup> |
|--------------|----------------|
| Floor Area   | 128.67         |
| Garden Area  | 104.2          |
| Carport Area | 25.79          |
| Total Area   | 258.66         |