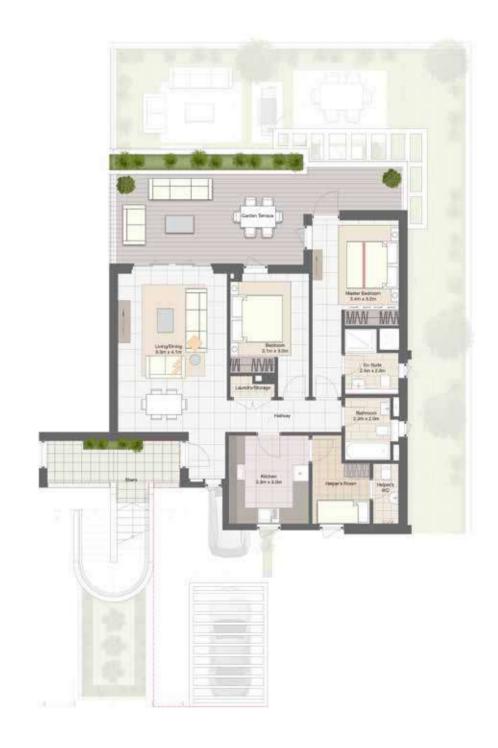

### 3 BEDROOM GARDEN HOME **GROUND FLOOR PLAN – MIDDLE UNIT**

3 📇 3 🐣 1 🖃 2 🔄

|              | m <sup>2</sup> |
|--------------|----------------|
| Floor Area   | 126.92         |
| Garden Area  | 68.45          |
| Carport Area | 25.79          |
| Total Area   | 221.16         |

|              | m <sup>2</sup> |
|--------------|----------------|
| Floor Area   | 128.67         |
| Garden Area  | 104.2          |
| Carport Area | 25.79          |
| Total Area   | 258.66         |

## 3 BEDROOM GARDEN HOME FIRST FLOOR PLAN – MIDDLE UNIT

| 3 📇 3 |  | 1 🖃 | 2 |
|-------|--|-----|---|
|-------|--|-----|---|

|  | (20m | 1   | 1                                       | ~             |       |
|--|------|-----|-----------------------------------------|---------------|-------|
|  |      |     | The state                               | 1.17          |       |
|  |      | 11  |                                         | -             |       |
|  |      |     |                                         |               |       |
|  | -    |     |                                         |               |       |
|  |      |     | 1111                                    | 10            | 100   |
|  |      | 223 | 1.1                                     | 15            |       |
|  |      | 111 | 100                                     |               |       |
|  |      |     | 100                                     | 30-           | -17-1 |
|  |      |     | 121                                     | ALC:          |       |
|  |      |     | 12.0                                    |               |       |
|  |      | _   | 12711                                   |               |       |
|  |      |     | Ce                                      | Park          |       |
|  |      | -   | 1 1 1                                   |               |       |
|  |      |     | - A A A A A A A A A A A A A A A A A A A | Xenterland    |       |
|  |      |     | -                                       | aller 1       |       |
|  |      |     |                                         |               |       |
|  |      |     | 1.1.4                                   | - 10 million  |       |
|  |      |     | 1.1.1                                   |               |       |
|  |      |     | Sec. 1                                  | -             |       |
|  |      |     | 100                                     | 1             |       |
|  |      |     | 1                                       |               |       |
|  |      |     | 111                                     |               |       |
|  |      |     | 1.0                                     |               | 1.000 |
|  |      |     | 1000                                    |               |       |
|  |      |     | 17 20 200                               | and the local | 1 1   |
|  |      | N   | 11/11/200                               |               | 311   |
|  |      | 1.1 |                                         | 2             | 1     |
|  |      |     |                                         |               |       |

|              | m <sup>2</sup> |
|--------------|----------------|
| Floor Area   | 120.47         |
| Terrace Area | 61.34          |
| Carport Area | 28.97          |
| Total Area   | 210.78         |

|              | m <sup>2</sup> |
|--------------|----------------|
| Floor Area   | 122.33         |
| Terrace Area | 61.8           |
| Carport Area | 28.97          |
| Total Area   | 213.1          |