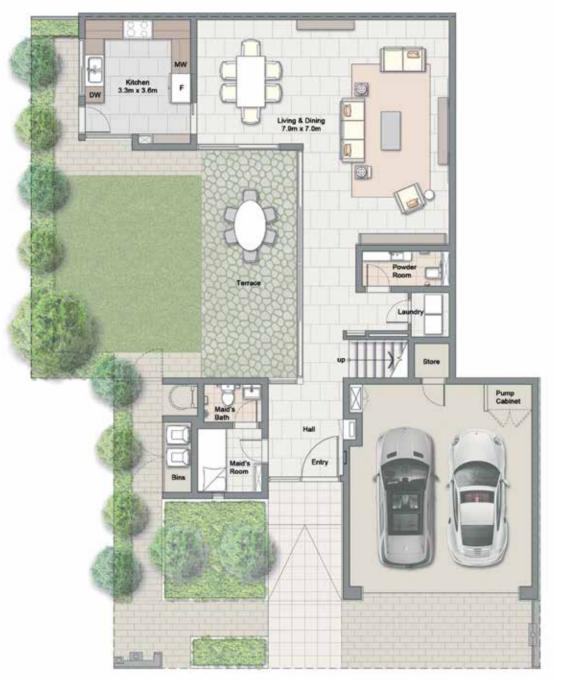

# AL YASMEEN **3 BEDROOM COURTYARD VILLA**

THESE UNIQUE HOMES ARE INSPIRED BY A PRIVATE INTERNAL COURTYARD

The main entrance, as well as the living and dining spaces, all boast stunning views and access to the private courtyard, with extensive glazing around the circulation and living spaces to extend the space visually.

1. Courtyard 2. Exterior side view 3. Living room

3 BEDROOM COURTYARD VILLA GROUND AND FIRST FLOOR PLANS – STAND ALONE

3 📇 3.5 🐣 2 🖃 1 🔐 2 🔄

GROUND FLOOR

|                     | m <sup>2</sup> |
|---------------------|----------------|
| Ground Floor        | 105.4          |
| First Floor         | 125.4          |
| Balcony             | 11.4           |
| Carport             | 40.3           |
| Total Built Up Area | 282.5          |