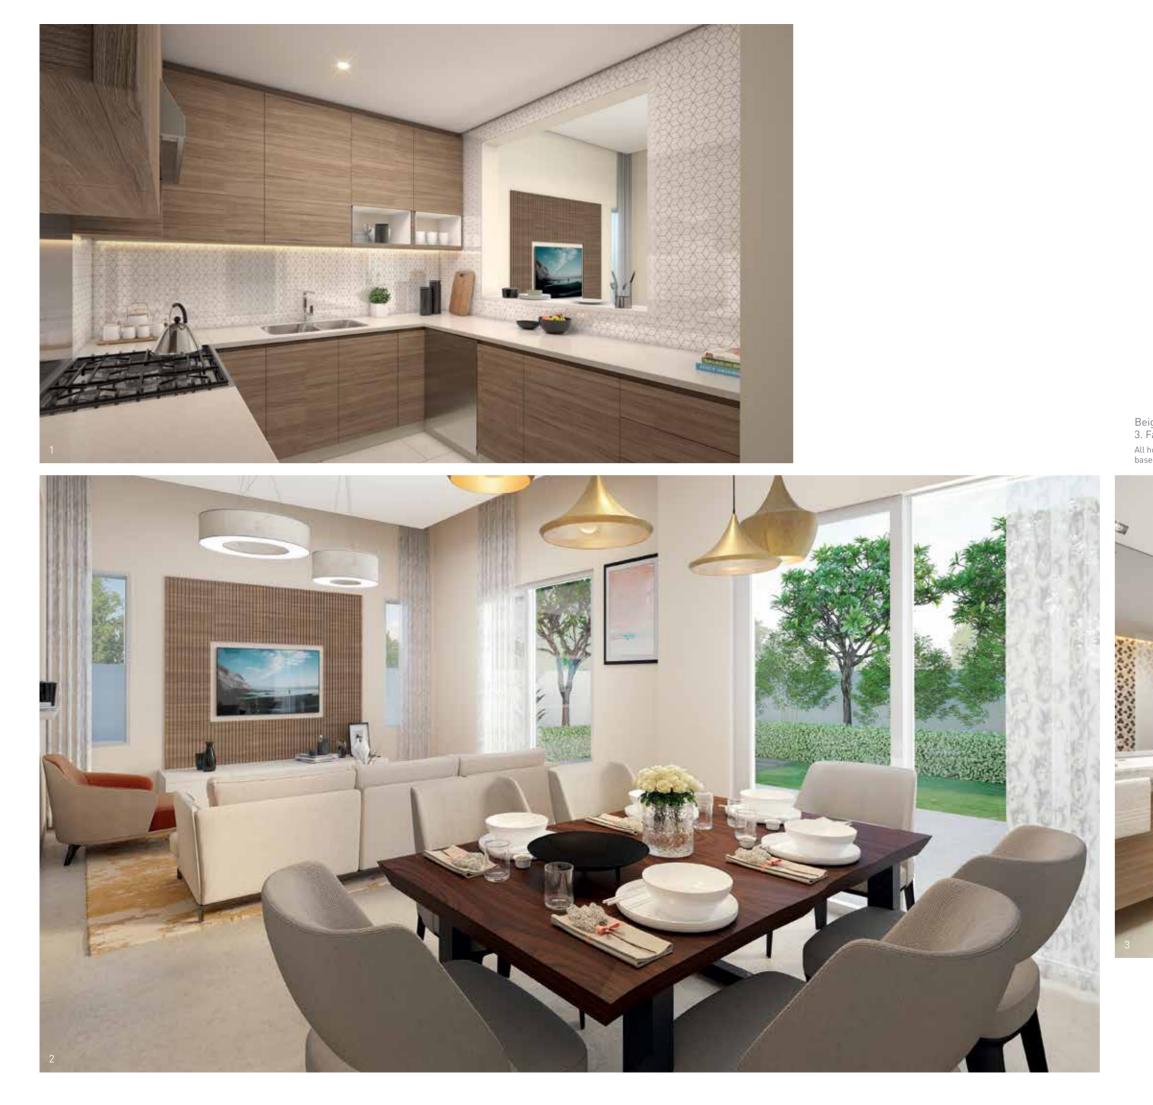

Beige Scheme 1. Master bedroom 2. Living room 3. Kitchen 4. Family bathroom All homes are available in either the grey scheme or the beige scheme based on customer preference.