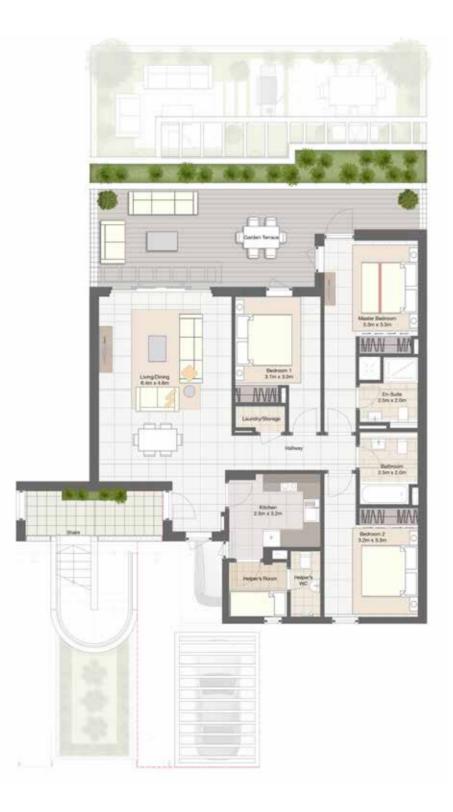

|              | m <sup>2</sup> |
|--------------|----------------|
| Floor Area   | 120.47         |
| Terrace Area | 61.34          |
| Carport Area | 28.97          |
| Total Area   | 210.78         |

|              | m <sup>2</sup> |
|--------------|----------------|
| Floor Area   | 122.33         |
| Terrace Area | 61.8           |
| Carport Area | 28.97          |
| Total Area   | 213.1          |

36

dxb@ffplan....

Beige Scheme 1. Living room 2. Living and dining room All homes are available in either the grey scheme or the beige scheme based on customer preference.