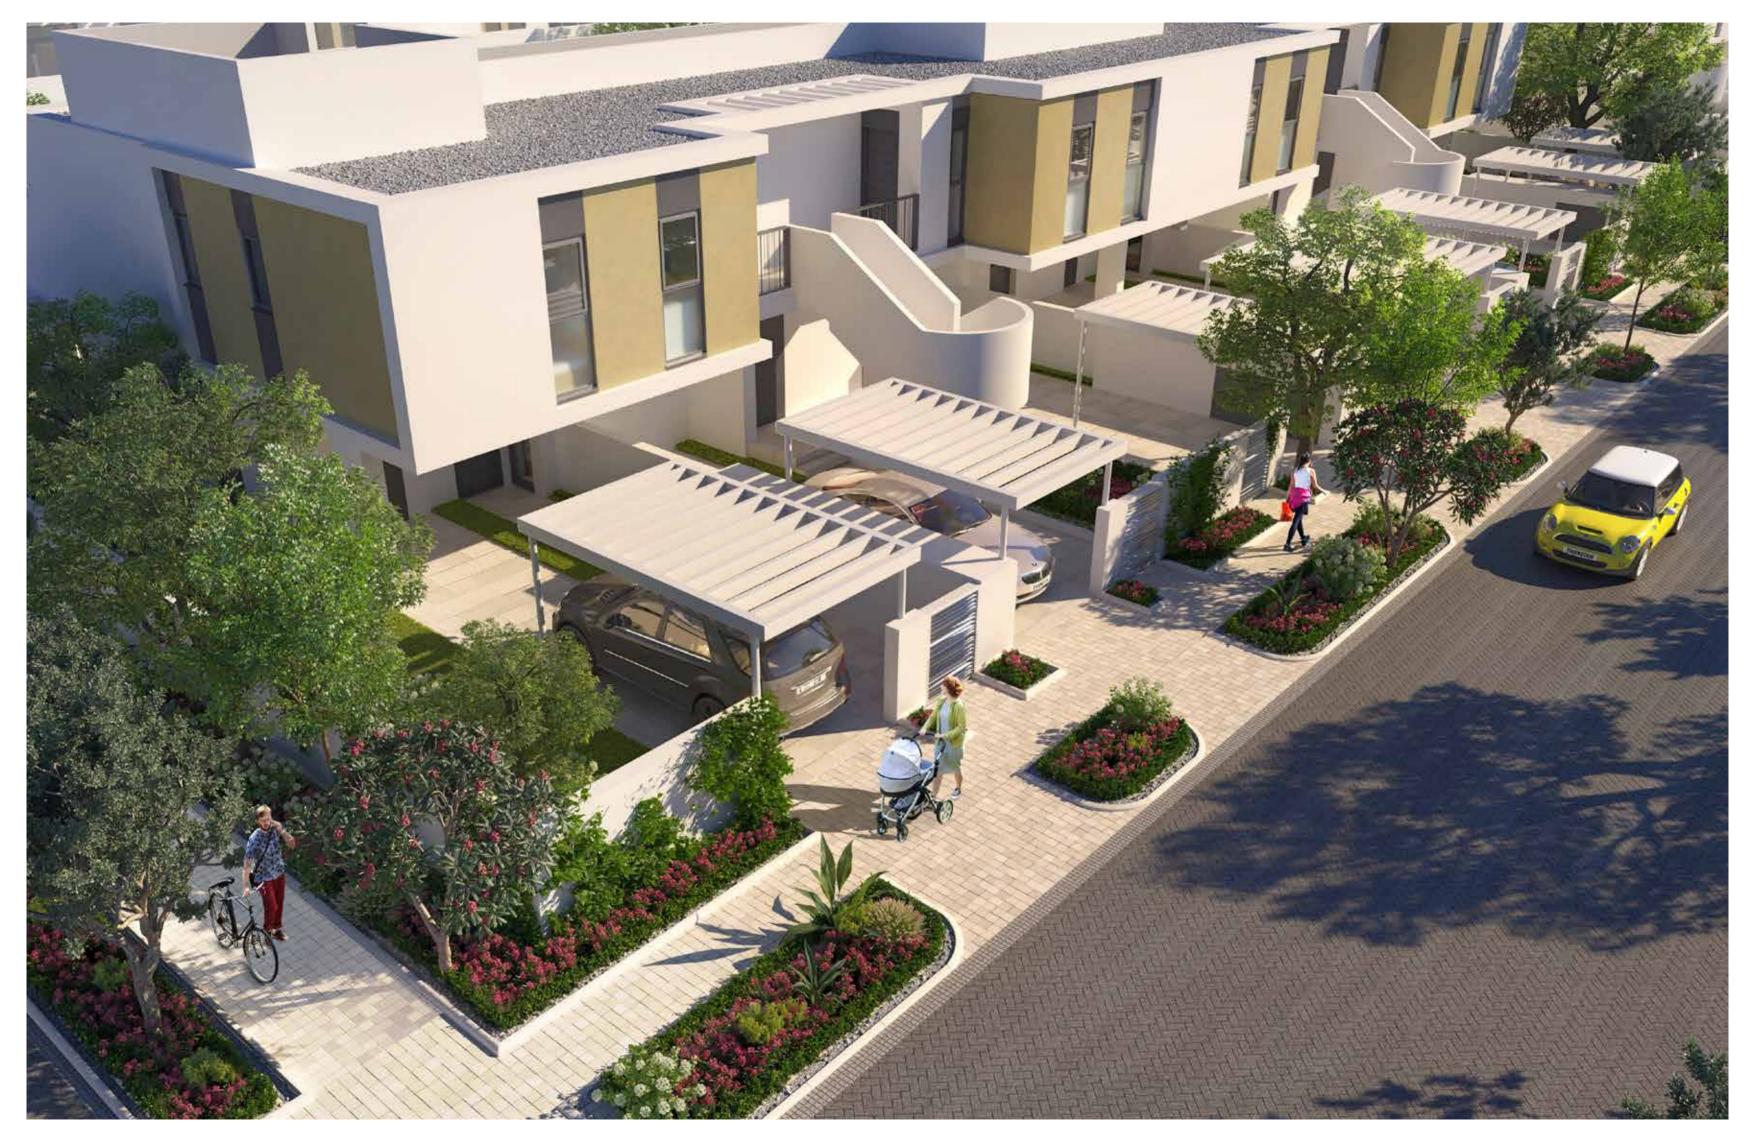

# AL YASMEEN **3 BEDROOM COURTYARD VILLA**

THESE UNIQUE HOMES ARE INSPIRED BY A PRIVATE INTERNAL COURTYARD

The main entrance, as well as the living and dining spaces, all boast stunning views and access to the private courtyard, with extensive glazing around the circulation and living spaces to extend the space visually.

1. Courtyard 2. Exterior side view 3. Living room

3 BEDROOM COURTYARD VILLA GROUND AND FIRST FLOOR PLANS – STAND ALONE

3 📇 3.5 🐣 2 🖃 1 🔐 2 🔄

GROUND FLOOR

|                     | m <sup>2</sup> |
|---------------------|----------------|
| Ground Floor        | 105.4          |
| First Floor         | 125.4          |
| Balcony             | 11.4           |
| Carport             | 40.3           |
| Total Built Up Area | 282.5          |