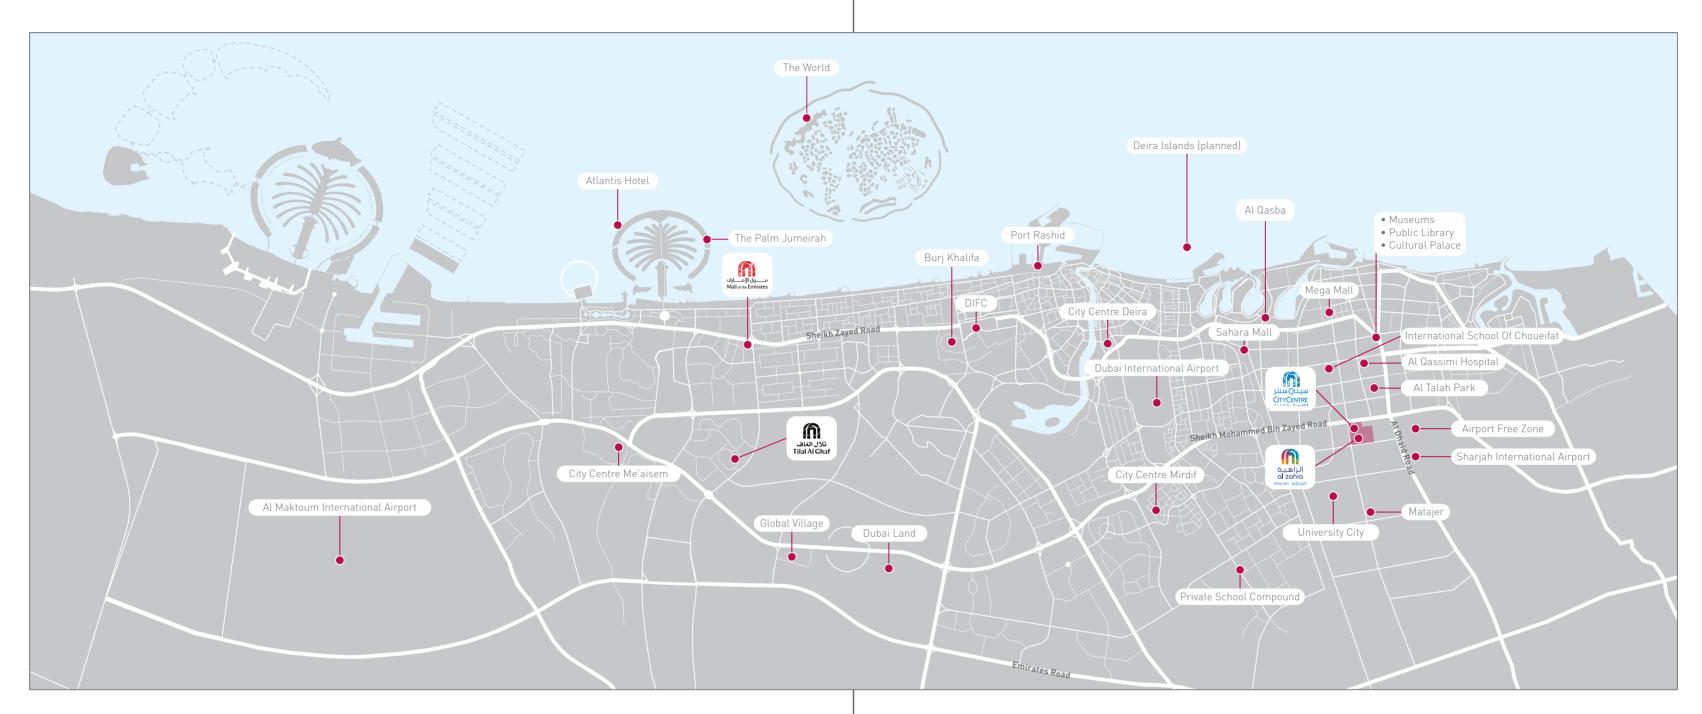

# **STRATEGIC LOCATION** AND ACCESSIBILITY

Ideally situated in the heart of New Sharjah, accessibility is a major benefit that Al Zahia residents will enjoy.

Located just off Sheikh Mohammed bin Zayed Road (311), it is within close proximity to Sharjah University City, Sharjah International Airport, SAIF Zone, the proposed Healthcare City and major road links to Dubai and the Northern Emirates.

Al Zahia is located directly on University City Road which is undergoing an upgrade that will transform it into a modern, well-organised, usable and sustainable public realm that will include wide sidewalks for strolling, cafés, landscaped areas and a bike path for exercise, along with ample parking.

Al Zahia Sales & Experience Centre address: Muwaileh Commercial Area, University City Road, Emirate of Sharjah

SHARJAH AIRPORT

dxb@ffplan.

DUBAI AIRPORT

### MINUTES DRIVE FROM AL ZAHIA

MALL OF EMIRATES