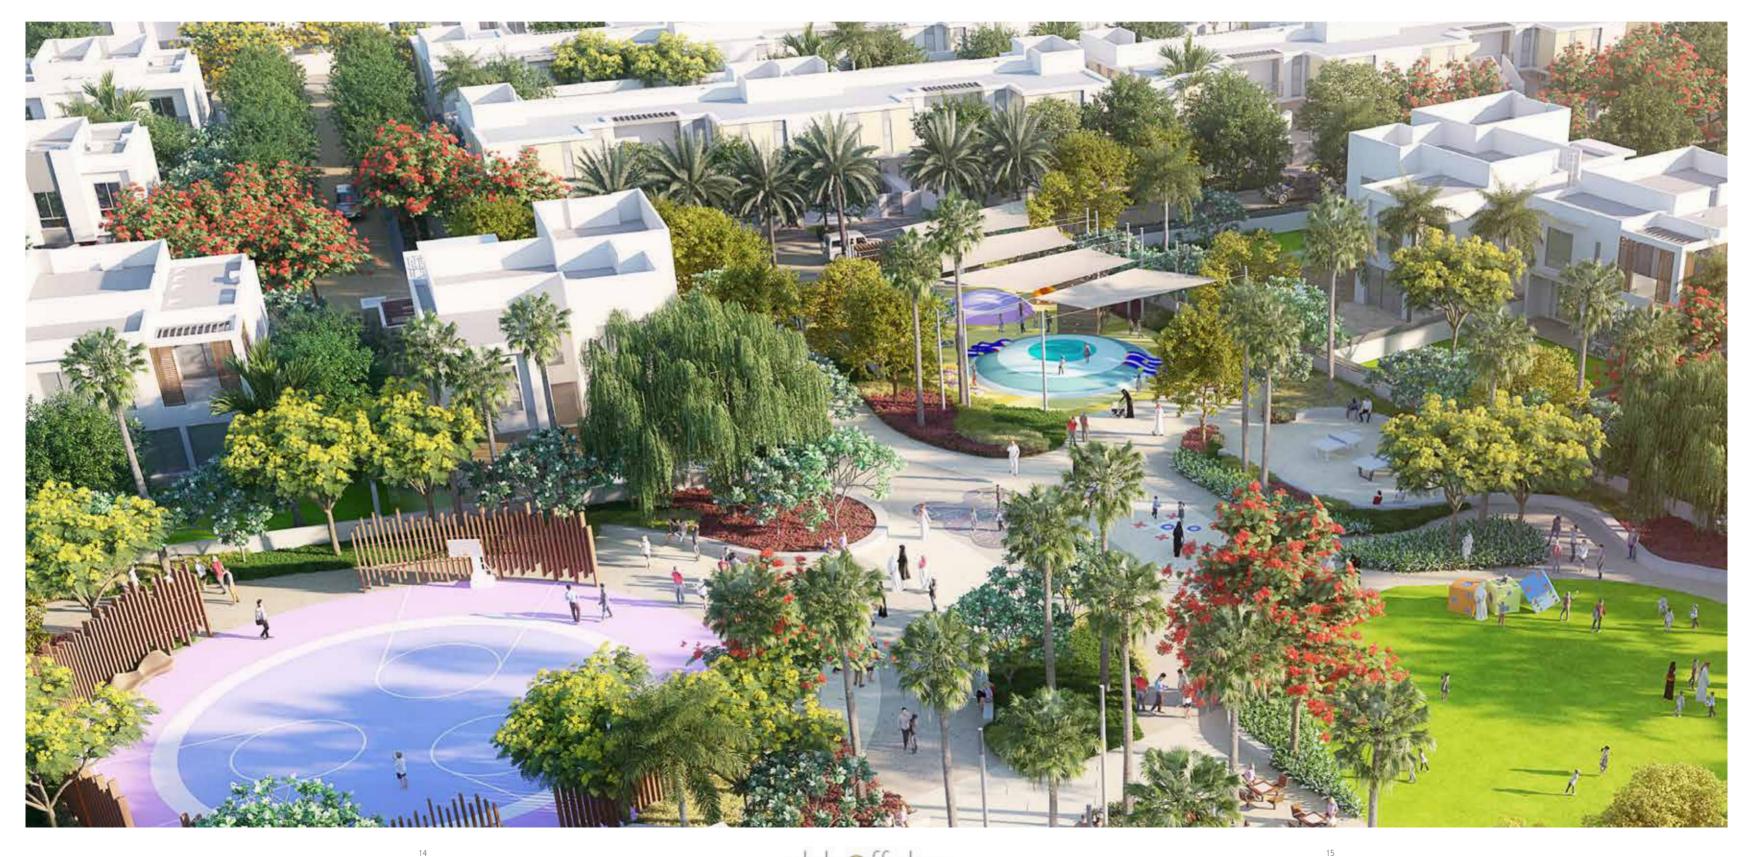

- Dedicated visitor parking

The Central Park at Al Zahia will act as a connective hub for the community, fostering human connection and cultural involvement. Along with world-class facilities for your convenience, the park will also hold interactive sculptures, mural walls and relaxing shaded seating, all embedded within its beautiful, flowered landscape.

### Facilities

- High quality landscaped gardens
  Public lawn/grassed with amphitheater for events/sports events/market days/festivals
  Shaded seating areas
  Tennis court
  Basketball court
  Fitness area/stations
  Dlayground

- Playground

One of six themed parks designed specifically for Al Zahia, the Games Park adds a sense of adventure to the neighbourhood, with a variety of engaging activities including a high line walk, rock climbing and tunnel trekking.