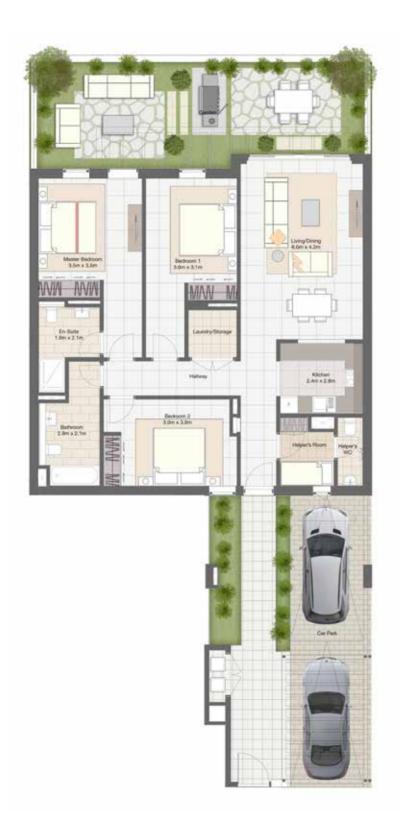

### 3 BEDROOM GARDEN HOME **GROUND FLOOR PLAN – MIDDLE UNIT**

3 📇 3 🐣 1 🖃 2 🔄

|              | m <sup>2</sup> |
|--------------|----------------|
| Floor Area   | 126.92         |
| Garden Area  | 68.45          |
| Carport Area | 25.79          |
| Total Area   | 221.16         |

|              | m <sup>2</sup> |
|--------------|----------------|
| Floor Area   | 128.67         |
| Garden Area  | 104.2          |
| Carport Area | 25.79          |
| Total Area   | 258.66         |

NVM En-Sube Ulen x 2.7m Bathyoon 2.9m x 2.1m

3 📇 3 🔔 1 🖃 2 🔄

## 3 BEDROOM GARDEN HOME FIRST FLOOR PLAN – MIDDLE UNIT

| 3 📇 3 |  | 1 🖃 | 2 |
|-------|--|-----|---|
|-------|--|-----|---|

|  | (20m | 1   | 1                                       | ~             |       |
|--|------|-----|-----------------------------------------|---------------|-------|
|  |      |     | The state                               | 1.17          |       |
|  |      | 11  |                                         | -             |       |
|  |      |     |                                         |               |       |
|  | -    |     |                                         |               |       |
|  |      |     | 1111                                    | 10            | 100   |
|  |      | 223 | 1.1                                     | 15            |       |
|  |      | 111 | 100                                     |               |       |
|  |      |     | 100                                     | 30-           | -17-1 |
|  |      |     | 121                                     | ALC:          |       |
|  |      |     | 12.0                                    |               |       |
|  |      | _   | 12711                                   |               |       |
|  |      |     | Ce                                      | Park          |       |
|  |      | -   | 1 1 1                                   |               |       |
|  |      |     | - A A A A A A A A A A A A A A A A A A A | Xenterland    |       |
|  |      |     | -                                       | aller 1       |       |
|  |      |     |                                         |               |       |
|  |      |     | 1.1.4                                   | - 10 million  |       |
|  |      |     | 1.1.1                                   |               |       |
|  |      |     | Sec. 1                                  | -             |       |
|  |      |     | 100                                     | 1             |       |
|  |      |     | 1                                       |               |       |
|  |      |     | 111                                     |               |       |
|  |      |     | 1.0                                     |               | 1.000 |
|  |      |     | 1000                                    |               |       |
|  |      |     | 17 20 200                               | and the local | 1 1   |
|  |      | N   | 11/11/200                               |               | 311   |
|  |      | 1.1 |                                         | 2             | 1     |
|  |      |     |                                         |               |       |