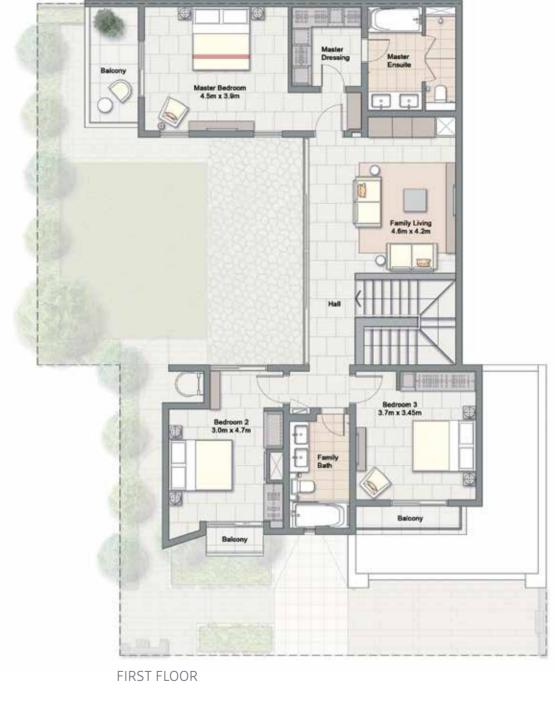

# AL YASMEEN **3 BEDROOM COURTYARD VILLA**

THESE UNIQUE HOMES ARE INSPIRED BY A PRIVATE INTERNAL COURTYARD

The main entrance, as well as the living and dining spaces, all boast stunning views and access to the private courtyard, with extensive glazing around the circulation and living spaces to extend the space visually.

1. Courtyard 2. Exterior side view 3. Living room

3 BEDROOM COURTYARD VILLA GROUND AND FIRST FLOOR PLANS – STAND ALONE

3 📇 3.5 🐣 2 🖃 1 🔐 2 🔄

GROUND FLOOR

|                     | m <sup>2</sup> |
|---------------------|----------------|
| Ground Floor        | 105.4          |
| First Floor         | 125.4          |
| Balcony             | 11.4           |
| Carport             | 40.3           |
| Total Built Up Area | 282.5          |