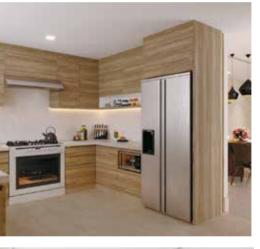

Beige Scheme 1. Master bedroom 2. Living room 3. Kitchen 4. Family bathroom All homes are available in either the grey scheme or the beige scheme based on customer preference.

# **GROUND AND FIRST FLOOR PLANS - MIDDLE UNIT**

FIRST FLOOR

Beige Scheme 1. Kitchen 2. Living and dining room 3. Family bathroom

All homes are available in either the grey scheme or the beige scheme based on customer preference.