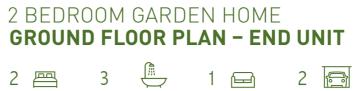

## 2 BEDROOM GARDEN HOME **GROUND FLOOR PLAN – MIDDLE UNIT**

2 🕮 3 🔔 1 🖻 2 📄

|              | m <sup>2</sup> |
|--------------|----------------|
| Floor Area   | 104.64         |
| Garden Area  | 87.65          |
| Carport Area | 29.07          |
| Total Area   | 221.36         |

|              | m <sup>2</sup> |
|--------------|----------------|
| Floor Area   | 106.02         |
| Garden Area  | 122.98         |
| Carport Area | 29.89          |
| Total Area   | 258.89         |