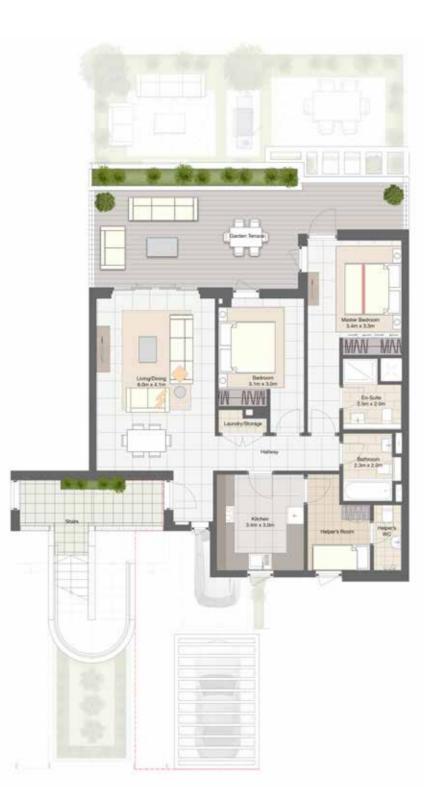

# AL YASMEEN 2-BEDROOM GARDEN HOMES

SHARJAH'S FIRST EVER GARDEN AND TERRACE HOMES, DESIGNED WITH YOU IN MIND.

These newly introduced homes offer meticulously designed layouts perfect for small families or young professionals. As standard, these homes are available with the choice of either a private garden on the ground floor or a private terrace on the first floor.

1. Exterior rear view 2. Exterior side view 3. Exterior front view

## 2 BEDROOM GARDEN HOME **FIRST FLOOR PLAN – MIDDLE UNIT**

| 2 📇 3 📛 1 🖃 2 🖻 | 2 |  | 3 |  | 1 🖃 | 2 |
|-----------------|---|--|---|--|-----|---|
|-----------------|---|--|---|--|-----|---|

|                              | m <sup>2</sup> |
|------------------------------|----------------|
| Floor Area                   | 103.32         |
|                              |                |
| Terrace Area                 | 54.64          |
| Terrace Area<br>Carport Area | 27.93          |

| Carport Area |  |
|--------------|--|
| Total Area   |  |

|              | m <sup>2</sup> |
|--------------|----------------|
| Floor Area   | 104.77         |
| Terrace Area | 54.93          |
| Carport Area | 27.93          |
| Total Area   | 187.63         |

Beige Scheme 1. Living and dining room 2. Living room All homes are available in either the grey scheme or the beige scheme based on customer preference.