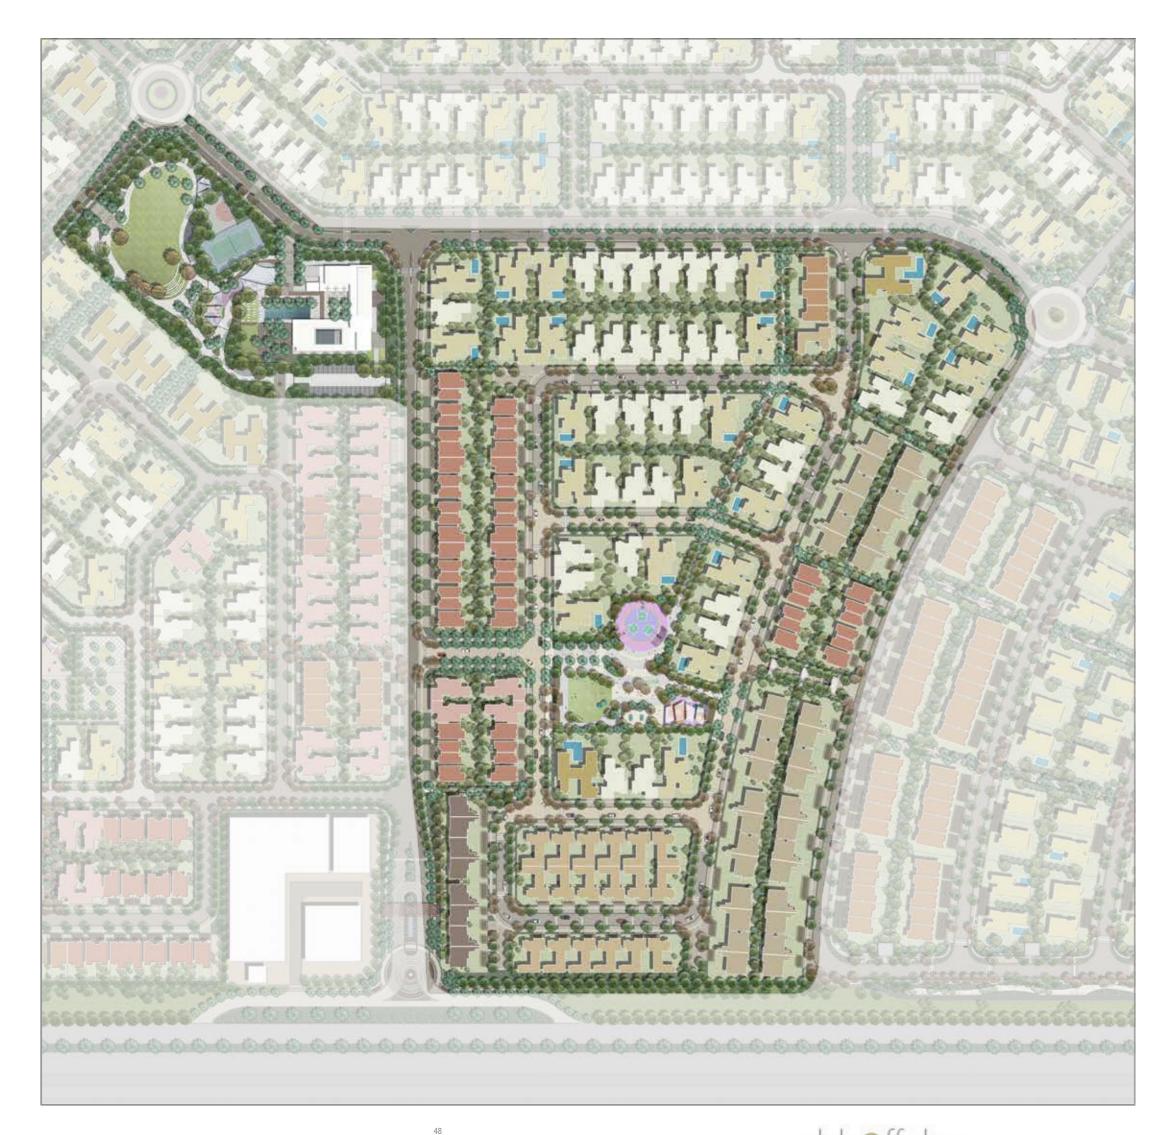

# **THE MASTERPLAN**

Al Yasmeen has been designed with the same features and lifestyle elements as Al Jouri, Al Narjis and Al Lilac, ensuring maximum walkability, connectivity and peace of mind. The public areas, parks and clubhouse are strategically placed to ensure they are within walking distance from your home. The neighbhourhood is easily accessible via entry points that are strategically placed to facilitate swift entry and exit be it on foot or by car.

# **STRATEGIC LOCATION** AND ACCESSIBILITY

Ideally situated in the heart of New Sharjah, accessibility is a major benefit that Al Zahia residents will enjoy.

Located just off Sheikh Mohammed bin Zayed Road (311), it is within close proximity to Sharjah University City, Sharjah International Airport, SAIF Zone, the proposed Healthcare City and major road links to Dubai and the Northern Emirates.