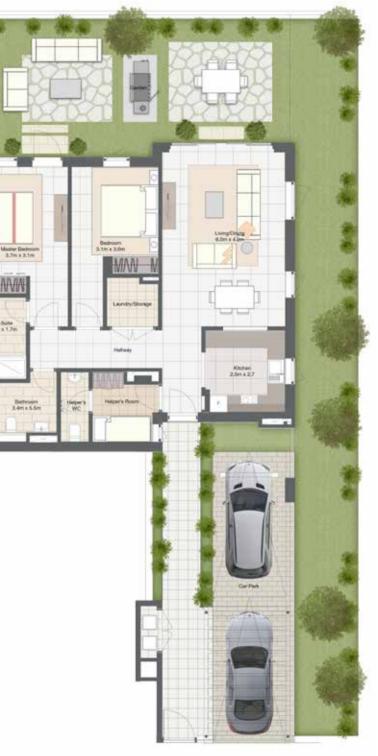

# AL YASMEEN 2-BEDROOM GARDEN HOMES

SHARJAH'S FIRST EVER GARDEN AND TERRACE HOMES, DESIGNED WITH YOU IN MIND.

These newly introduced homes offer meticulously designed layouts perfect for small families or young professionals. As standard, these homes are available with the choice of either a private garden on the ground floor or a private terrace on the first floor.

1. Exterior rear view 2. Exterior side view 3. Exterior front view

## 2 BEDROOM GARDEN HOME **GROUND FLOOR PLAN – MIDDLE UNIT**

2 🕮 3 🔔 1 🖻 2 📄

|              | m <sup>2</sup> |
|--------------|----------------|
| Floor Area   | 104.64         |
| Garden Area  | 87.65          |
| Carport Area | 29.07          |
| Total Area   | 221.36         |

|              | m <sup>2</sup> |
|--------------|----------------|
| Floor Area   | 106.02         |
| Garden Area  | 122.98         |
| Carport Area | 29.89          |
| Total Area   | 258.89         |