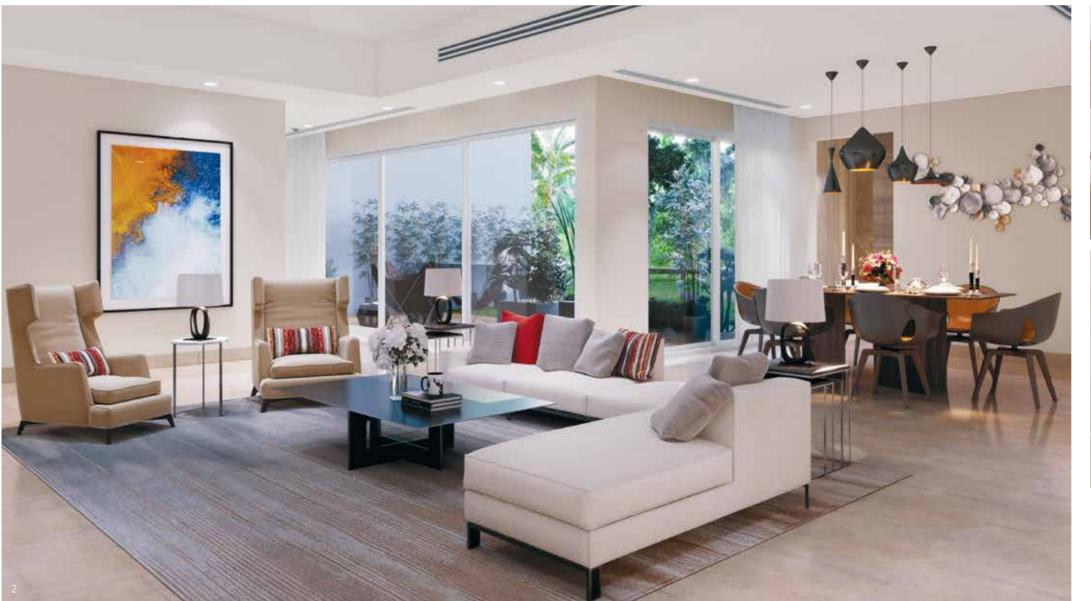

# AL YASMEEN **3 BEDROOM COURTYARD VILLA**

THESE UNIQUE HOMES ARE INSPIRED BY A PRIVATE INTERNAL COURTYARD

The main entrance, as well as the living and dining spaces, all boast stunning views and access to the private courtyard, with extensive glazing around the circulation and living spaces to extend the space visually.

1. Courtyard 2. Exterior side view 3. Living room

3 BEDROOM COURTYARD VILLA GROUND AND FIRST FLOOR PLANS – STAND ALONE

3 📇 3.5 🐣 2 🖃 1 🔐 2 🔄

GROUND FLOOR

|                     | m <sup>2</sup> |
|---------------------|----------------|
| Ground Floor        | 105.4          |
| First Floor         | 125.4          |
| Balcony             | 11.4           |
| Carport             | 40.3           |
| Total Built Up Area | 282.5          |