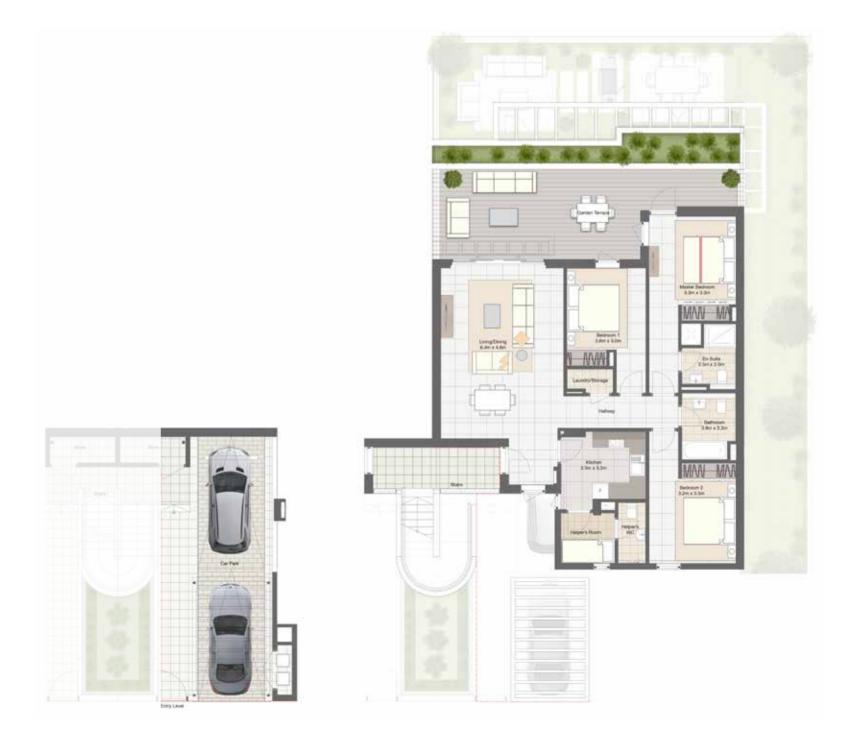

# AL YASMEEN **3 BEDROOM COURTYARD VILLA**

THESE UNIQUE HOMES ARE INSPIRED BY A PRIVATE INTERNAL COURTYARD

The main entrance, as well as the living and dining spaces, all boast stunning views and access to the private courtyard, with extensive glazing around the circulation and living spaces to extend the space visually.

1. Courtyard 2. Exterior side view 3. Living room

3 BEDROOM COURTYARD VILLA GROUND AND FIRST FLOOR PLANS – STAND ALONE

3 📇 3.5 🐣 2 🖃 1 🔐 2 🔄

GROUND FLOOR

|                     | m <sup>2</sup> |
|---------------------|----------------|
| Ground Floor        | 105.4          |
| First Floor         | 125.4          |
| Balcony             | 11.4           |
| Carport             | 40.3           |
| Total Built Up Area | 282.5          |

Beige Scheme 1. Master bedroom 2. Living room 3. Kitchen 4. Family bathroom All homes are available in either the grey scheme or the beige scheme based on customer preference.