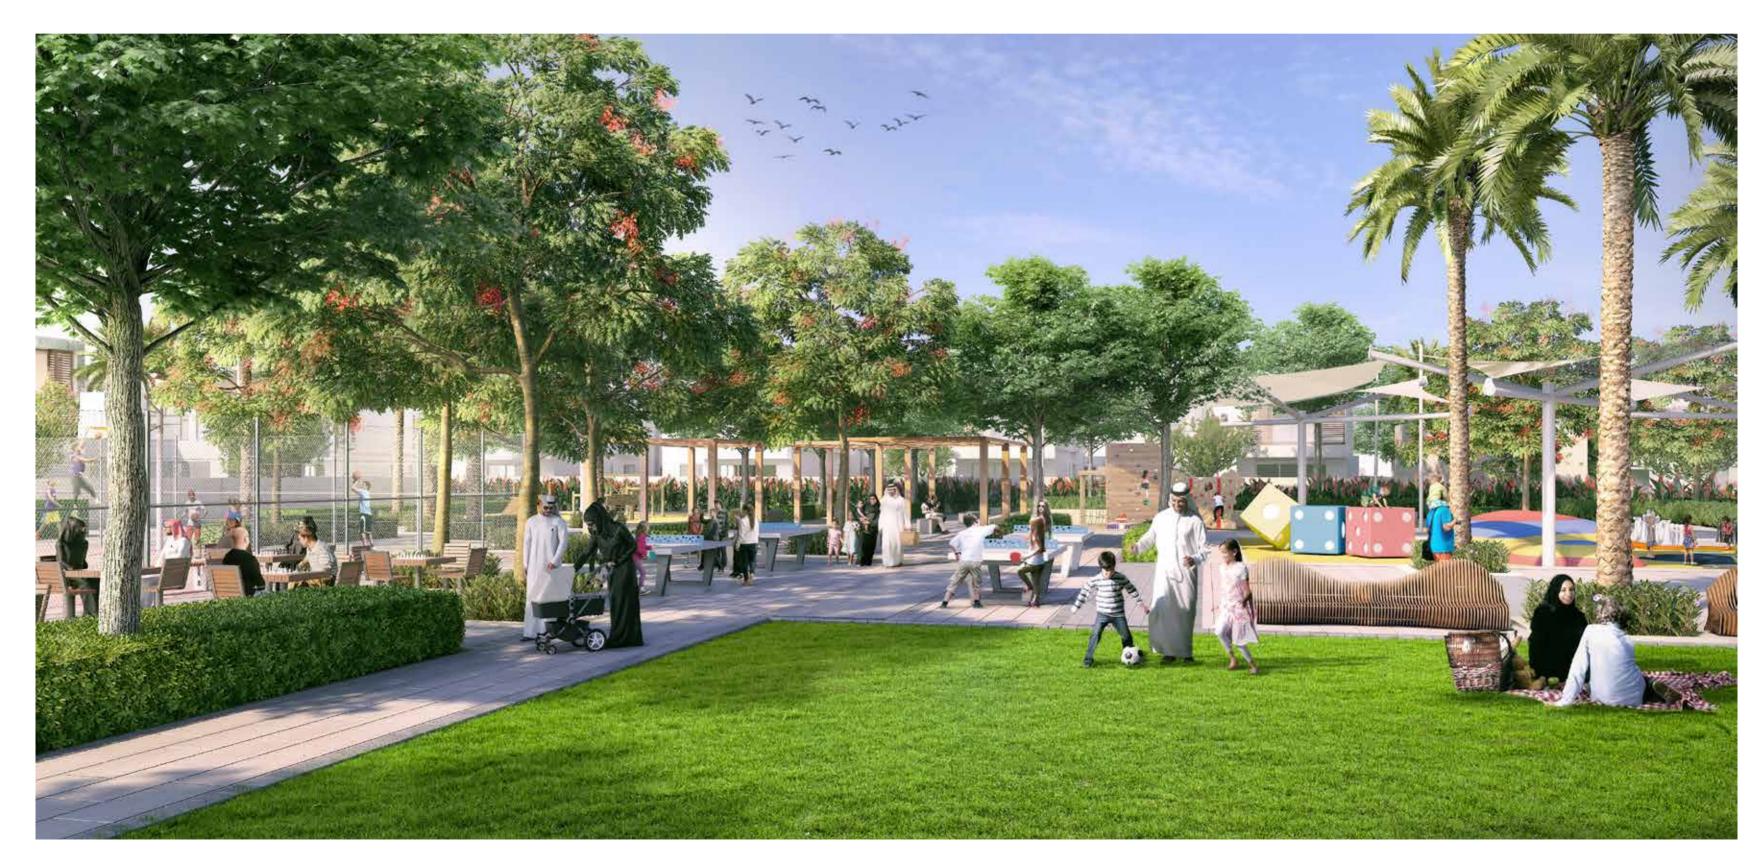

### Facilities

- High quality landscaped gardens
  Public lawn/grassed with amphitheater for events/sports events/market days/festivals
  Shaded seating areas
  Tennis court
  Basketball court
  Fitness area/stations
  Dlayground

- Playground

One of six themed parks designed specifically for Al Zahia, the Games Park adds a sense of adventure to the neighbourhood, with a variety of engaging activities including a high line walk, rock climbing and tunnel trekking.