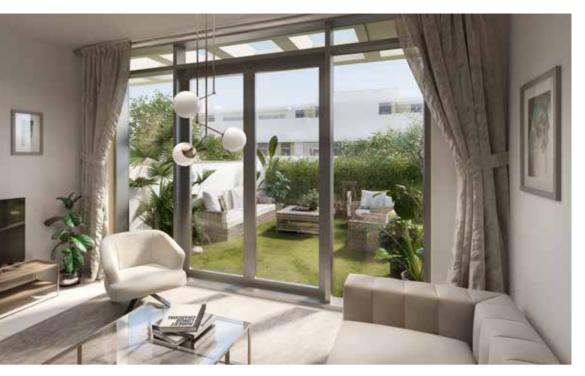

Beige Scheme 1. Living and dining room 2. Living room All homes are available in either the grey scheme or the beige scheme based on customer preference.