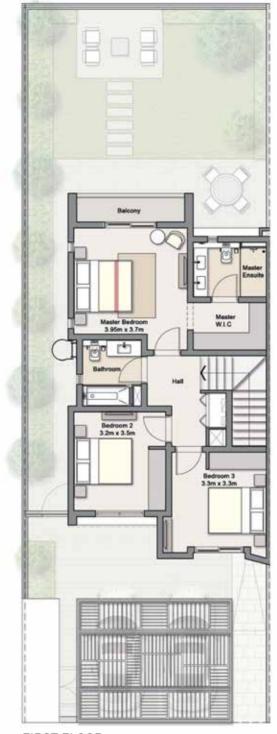

## 3 BEDROOM GARDEN HOME FIRST FLOOR PLAN – MIDDLE UNIT

| 3 📇 3 |  | 1 🖃 | 2 |
|-------|--|-----|---|
|-------|--|-----|---|

|  | (20m | 1   | 1                                       | ~             |       |
|--|------|-----|-----------------------------------------|---------------|-------|
|  |      |     | The state                               | 1.17          |       |
|  |      | 11  |                                         | -             |       |
|  |      |     |                                         |               |       |
|  | -    |     |                                         |               |       |
|  |      |     | 1111                                    | 10            | 100   |
|  |      | 223 | 1.1                                     | 15            |       |
|  |      | 111 | 100                                     |               |       |
|  |      |     | 100                                     | 30-           | -17-1 |
|  |      |     | 121                                     | ALC:          |       |
|  |      |     | 12.0                                    |               |       |
|  |      | _   | 12711                                   |               |       |
|  |      |     | Ce                                      | Park          |       |
|  |      | -   | 1 1 1                                   |               |       |
|  |      |     | - A A A A A A A A A A A A A A A A A A A | Xenterland    |       |
|  |      |     | -                                       | aller 1       |       |
|  |      |     |                                         |               |       |
|  |      |     | 1.1.4                                   | - 10 million  |       |
|  |      |     | 1.1.1                                   |               |       |
|  |      |     | Sec. 1                                  | -             |       |
|  |      |     | 100                                     | 1             |       |
|  |      |     | 1                                       |               |       |
|  |      |     | 111                                     |               |       |
|  |      |     | 1.0                                     |               | 1.000 |
|  |      |     | 1000                                    |               |       |
|  |      |     | 17 20 200                               | and the local | 1 1   |
|  |      | N   | 11/11/200                               |               | 311   |
|  |      | 1.1 |                                         | 2             | 1     |
|  |      |     |                                         |               |       |

|              | m <sup>2</sup> |
|--------------|----------------|
| Floor Area   | 120.47         |
| Terrace Area | 61.34          |
| Carport Area | 28.97          |
| Total Area   | 210.78         |

|              | m <sup>2</sup> |
|--------------|----------------|
| Floor Area   | 122.33         |
| Terrace Area | 61.8           |
| Carport Area | 28.97          |
| Total Area   | 213.1          |