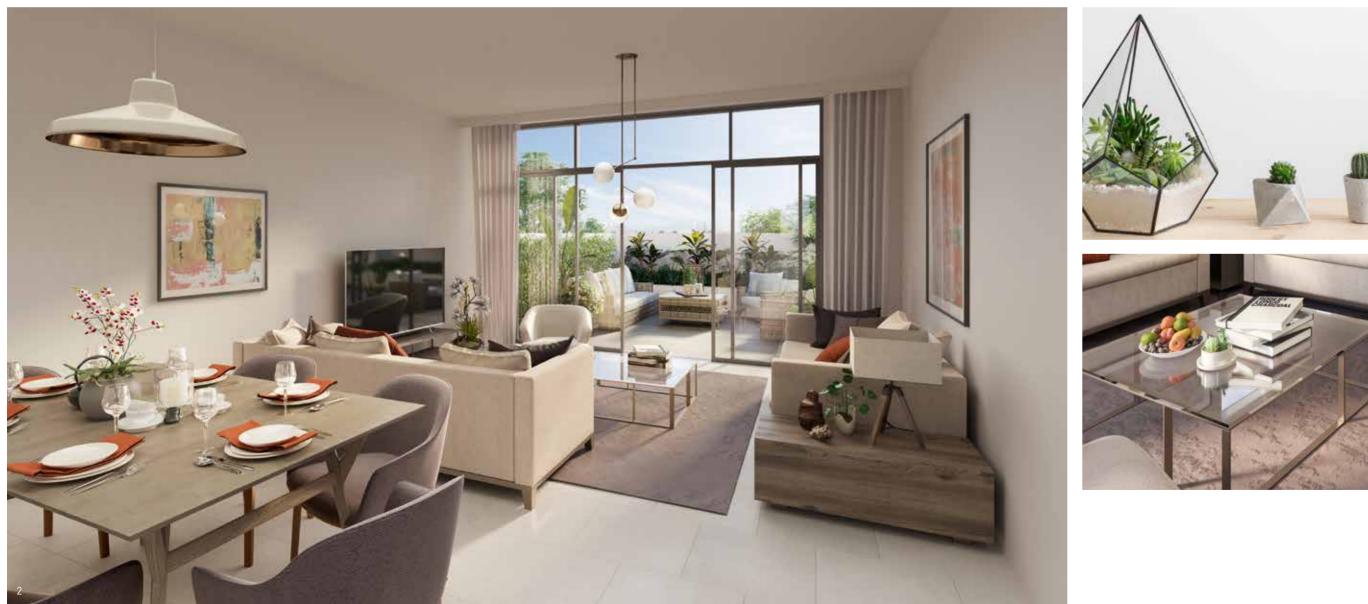

Beige Scheme 1. Master bedroom 2. Living room 3. Kitchen 4. Family bathroom All homes are available in either the grey scheme or the beige scheme based on customer preference.

# **GROUND AND FIRST FLOOR PLANS - MIDDLE UNIT**

FIRST FLOOR

Beige Scheme 1. Kitchen 2. Living and dining room 3. Family bathroom

All homes are available in either the grey scheme or the beige scheme based on customer preference.