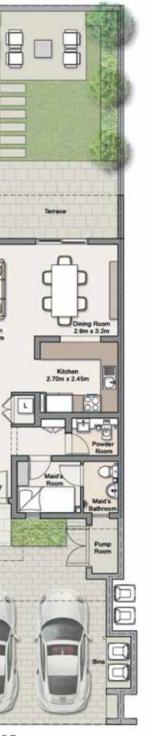

# **GROUND AND FIRST FLOOR PLANS - MIDDLE UNIT**

FIRST FLOOR

Beige Scheme 1. Kitchen 2. Living and dining room 3. Family bathroom

All homes are available in either the grey scheme or the beige scheme based on customer preference.