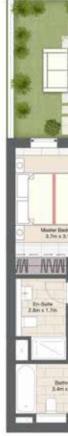

## 2 BEDROOM GARDEN HOME **FIRST FLOOR PLAN – MIDDLE UNIT**

| 2 📇 3 📛 1 🖃 2 🖻 | 2 |  | 3 |  | 1 🖃 | 2 |
|-----------------|---|--|---|--|-----|---|
|-----------------|---|--|---|--|-----|---|

|                              | m <sup>2</sup> |
|------------------------------|----------------|
| Floor Area                   | 103.32         |
|                              |                |
| Terrace Area                 | 54.64          |
| Terrace Area<br>Carport Area | 27.93          |

| Carport Area |  |
|--------------|--|
| Total Area   |  |

|              | m <sup>2</sup> |
|--------------|----------------|
| Floor Area   | 104.77         |
| Terrace Area | 54.93          |
| Carport Area | 27.93          |
| Total Area   | 187.63         |