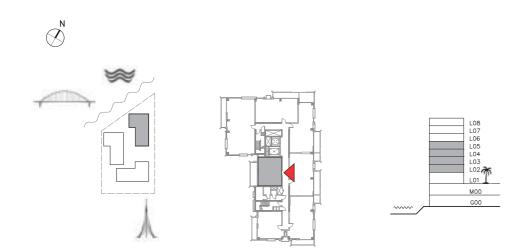

## SUNSET AT CREEK BEACH

**BUILDING 1** 

LEVEL 2, 3, 4, 5

UNIT 201, 301, 401, 501

| APARTMENT AREA | 59.87 SQ.M. | 644.44 SQ.FT. |
|----------------|-------------|---------------|
| BALCONY AREA   | 14.75 SQ.M. | 158.77 SQ.FT. |
| TOTAL AREA     | 74.62 SQ.M. | 803.21 SQ.FT. |