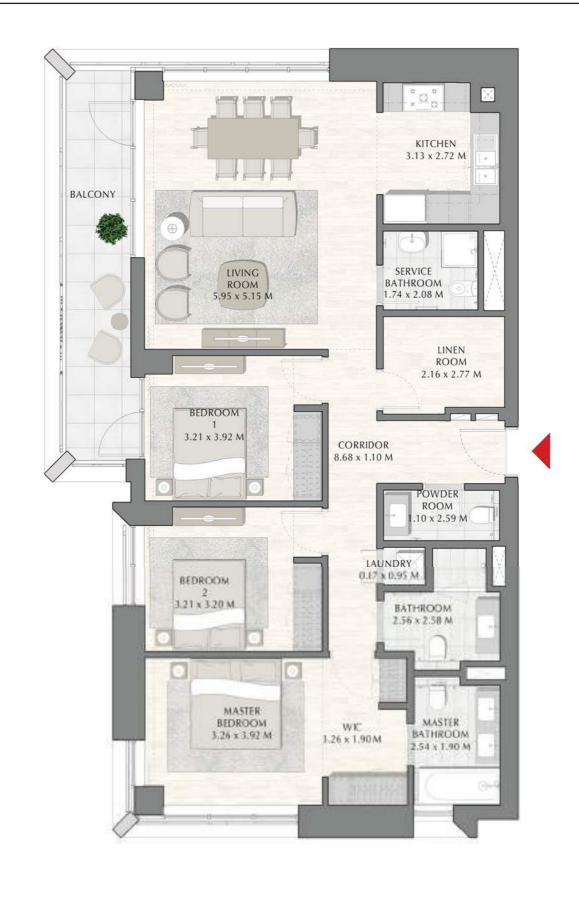

## SUNSET AT CREEK BEACH

**BUILDING 1** 

LEVEL 2, 3, 4, 5

UNIT 207, 307, 407, 507

#### 3 BEDROOM

| APARTMENT AREA | 132.87 SQ.M. | 1430.20 SQ.FT. |
|----------------|--------------|----------------|
| BALCONY AREA   | 14.82 SQ.M.  | 159.52 SQ.FT.  |
| TOTAL AREA     | 147.69 SQ.M. | 1589.72 SQ.FT. |