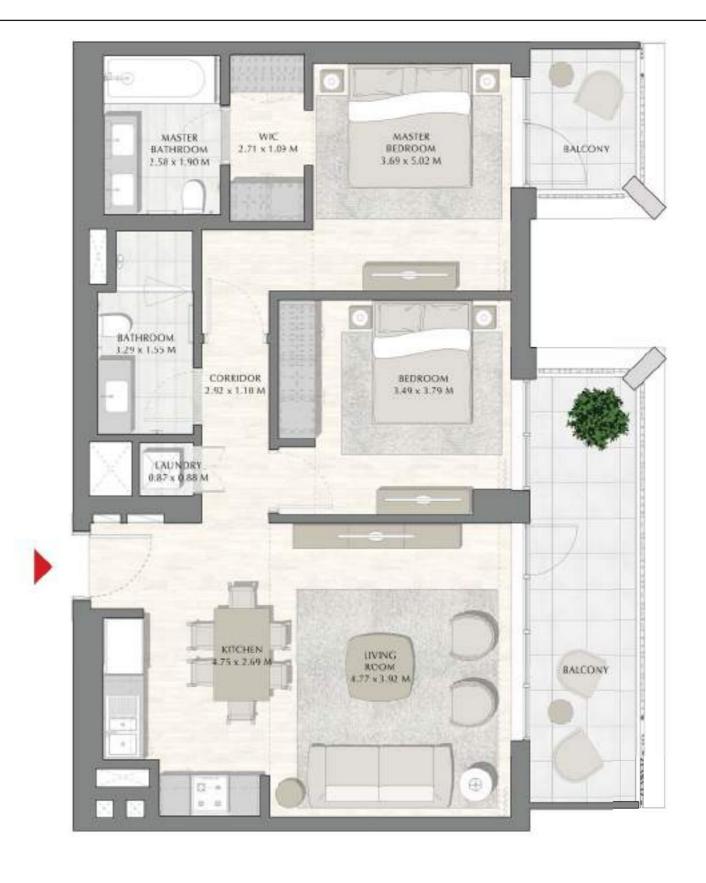

#### 2 BEDROOM

| APARTMENT AREA | 90.60 SQ.M.  | 975.21 SQ.FT.  |
|----------------|--------------|----------------|
| BALCONY AREA   | 14.85 SQ.M.  | 159.84 SQ.FT.  |
| TOTAL AREA     | 105.45 SQ.M. | 1135.05 SQ.FT. |