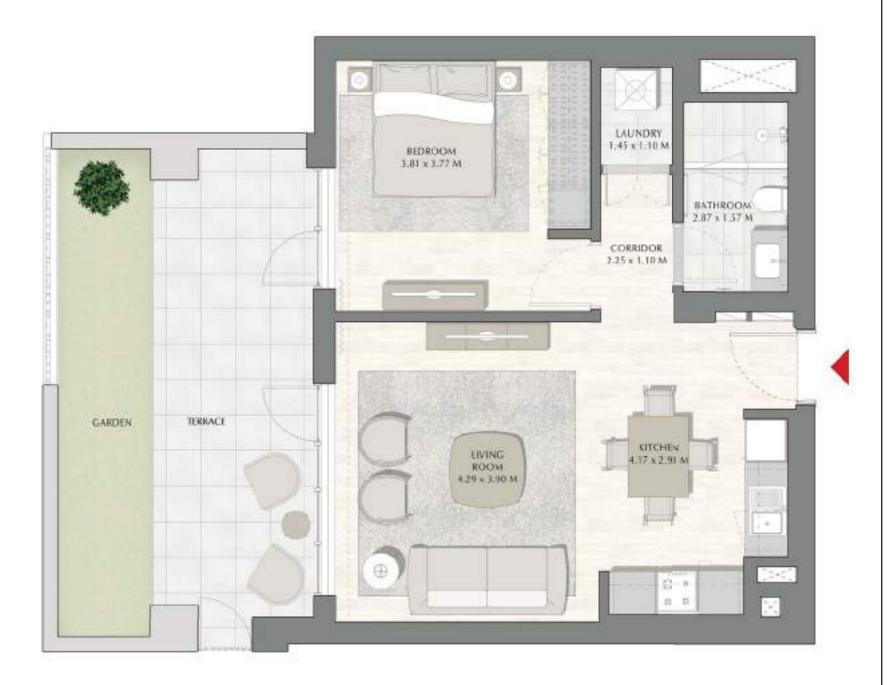

## SUNSET AT CREEK BEACH

**BUILDING 1** 

LEVEL 1

**UNIT 101** 

| APARTMENT AREA | 59.87 SQ.M. | 644.44 SQ.FT. |
|----------------|-------------|---------------|
| BALCONY AREA   | 29.86 SQ.M. | 321.41 SQ.FT. |
| TOTAL AREA     | 89.73 SQ.M. | 965.85 SQ.FT. |