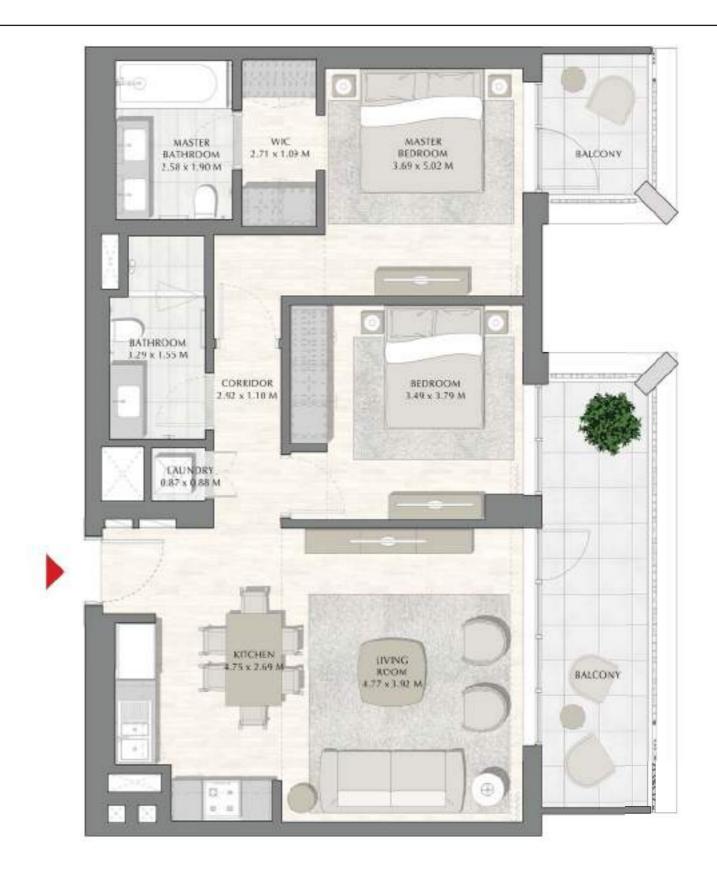

## SUNSET AT CREEK BEACH

**BUILDING 1** 

LEVEL 2, 3, 4, 5

UNIT 205, 305, 405, 505

#### 2 BEDROOM

| APARTMENT AREA | 86.80 SQ.M.  | 934.31 SQ.FT.  |
|----------------|--------------|----------------|
| BALCONY AREA   | 25.43 SQ.M.  | 273.73 SQ.FT.  |
| TOTAL AREA     | 112.23 SQ.M. | 1208.04 SQ.FT. |