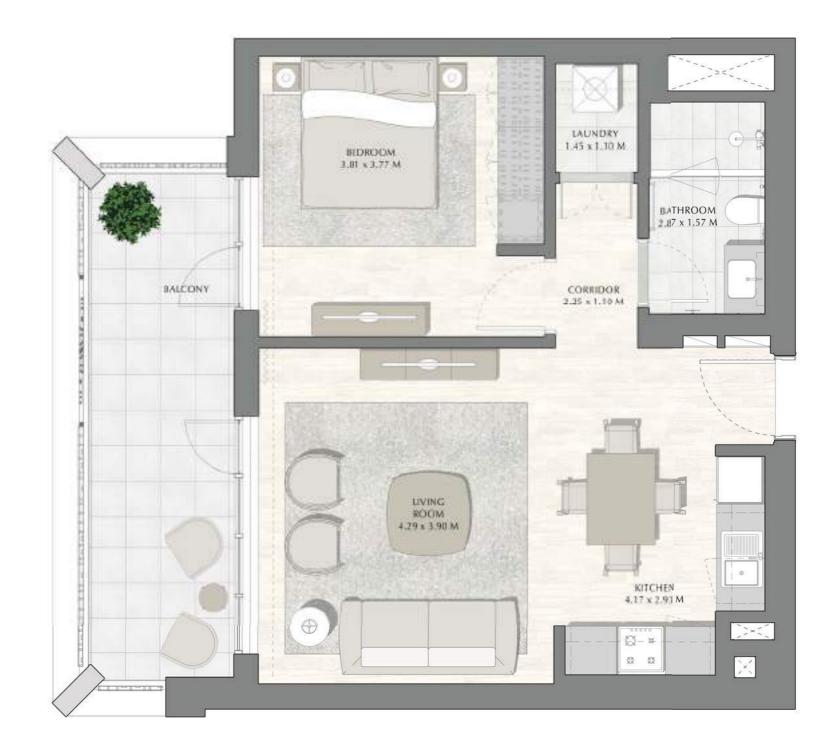

## SUNSET AT CREEK BEACH

**BUILDING 1** 

LEVEL 2, 3, 4, 5

UNIT 201, 301, 401, 501

| APARTMENT AREA | 59.87 SQ.M. | 644.44 SQ.FT. |
|----------------|-------------|---------------|
| BALCONY AREA   | 14.75 SQ.M. | 158.77 SQ.FT. |
| TOTAL AREA     | 74.62 SQ.M. | 803.21 SQ.FT. |