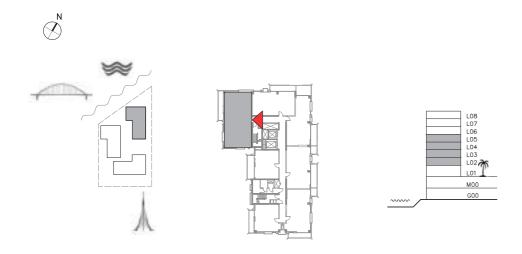

## SUNSET AT CREEK BEACH

**BUILDING 1** 

LEVEL 2, 3, 4, 5

UNIT 207, 307, 407, 507

#### 3 BEDROOM

| APARTMENT AREA | 132.87 SQ.M. | 1430.20 SQ.FT. |
|----------------|--------------|----------------|
| BALCONY AREA   | 14.82 SQ.M.  | 159.52 SQ.FT.  |
| TOTAL AREA     | 147.69 SQ.M. | 1589.72 SQ.FT. |