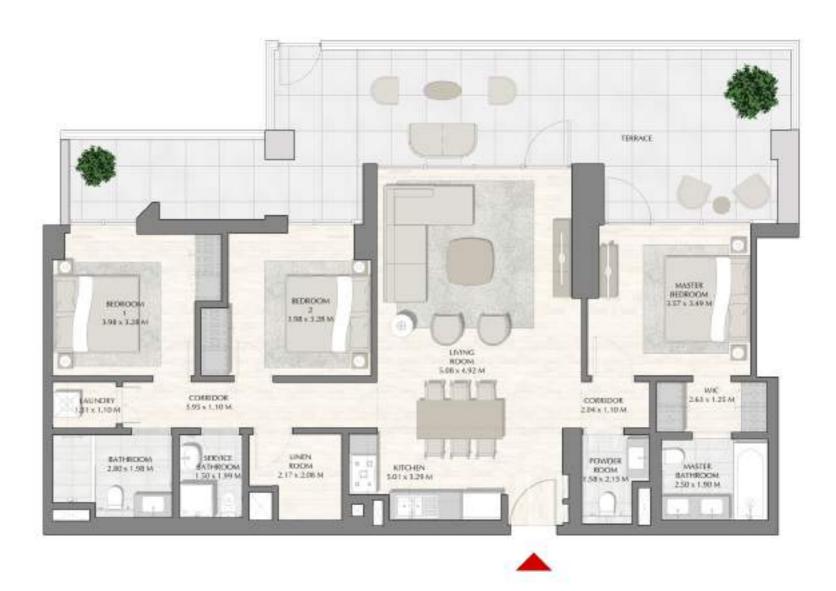

#### 3 BEDROOM

| APARTMENT AREA | 132.79 SQ.M. | 1429.34 SQ.FT. |  |
|----------------|--------------|----------------|--|
| BALCONY AREA   | 109.73 SQ.M. | 1181.12 SQ.FT. |  |
| TOTAL AREA     | 242.52 SQ.M. | 2610.46 SQ.FT. |  |