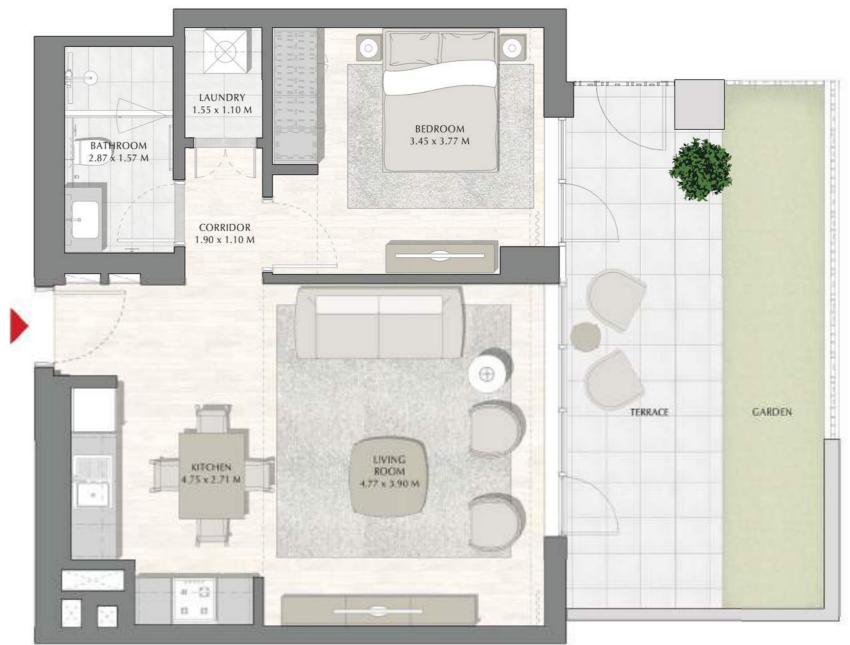

## SUNSET AT CREEK BEACH

**BUILDING 1** 

LEVEL 1

**UNIT 101** 

| APARTMENT AREA | 59.87 SQ.M. | 644.44 SQ.FT. |
|----------------|-------------|---------------|
| BALCONY AREA   | 29.86 SQ.M. | 321.41 SQ.FT. |
| TOTAL AREA     | 89.73 SQ.M. | 965.85 SQ.FT. |