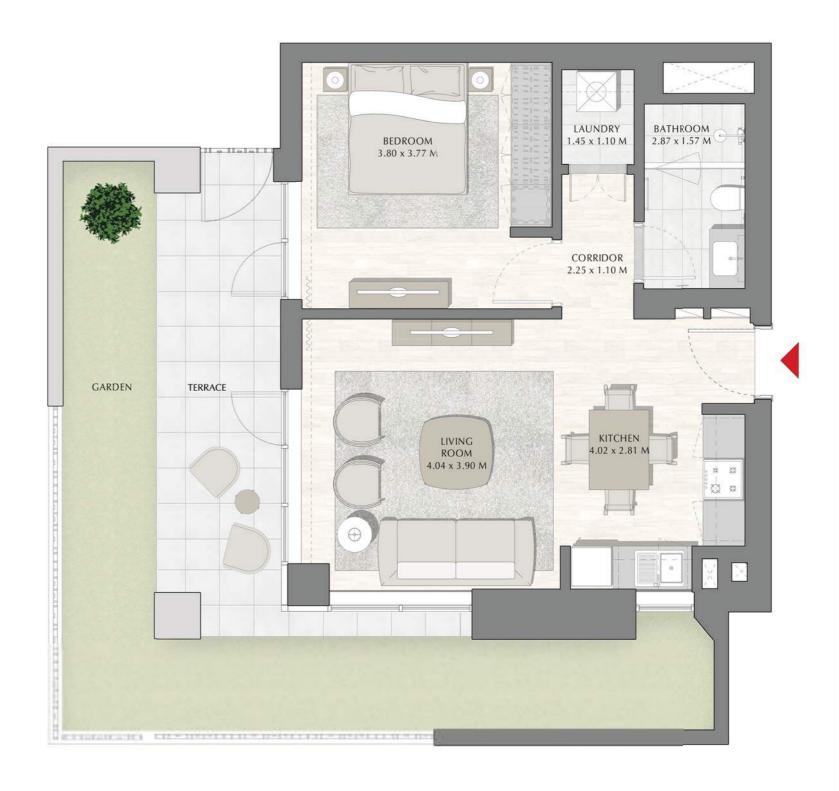

## **SUNSET AT** CREEK BEACH

**BUILDING 1** 

LEVEL 1

UNIT 102

| APARTMENT AREA | 57.97 SQ.M. | 623.98 SQ.FT.  |
|----------------|-------------|----------------|
| BALCONY AREA   | 41.91 SQ.M. | 451.12 SQ.FT.  |
| TOTAL AREA     | 99.88 SQ.M. | 1075.10 SQ.FT. |