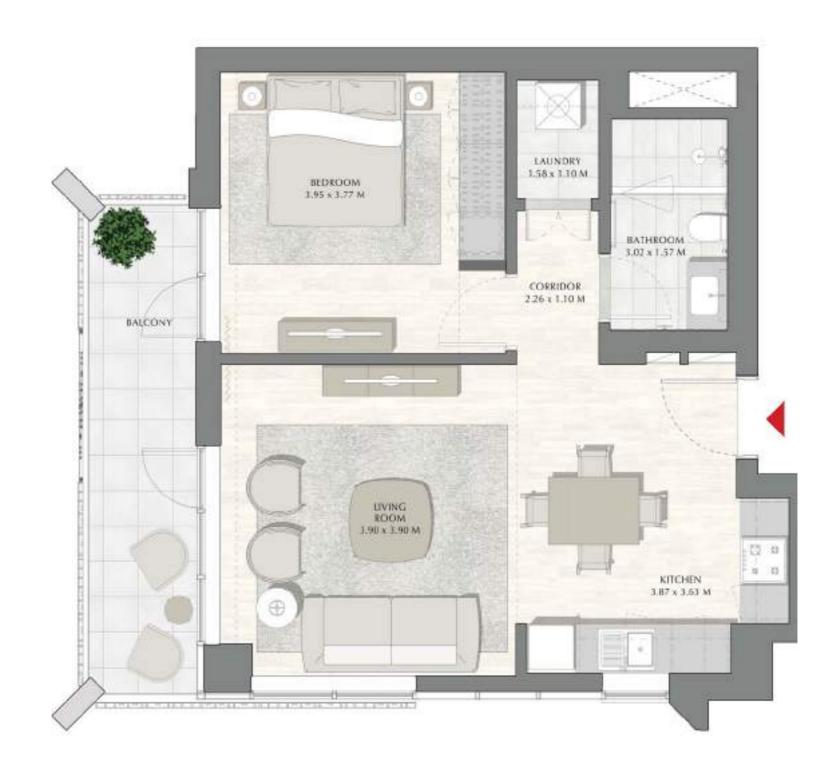

## SUNSET AT CREEK BEACH

**BUILDING 1** 

LEVEL 2, 3, 4, 5

UNIT 201, 301, 401, 501

| APARTMENT AREA | 59.87 SQ.M. | 644.44 SQ.FT. |
|----------------|-------------|---------------|
| BALCONY AREA   | 14.75 SQ.M. | 158.77 SQ.FT. |
| TOTAL AREA     | 74.62 SQ.M. | 803.21 SQ.FT. |