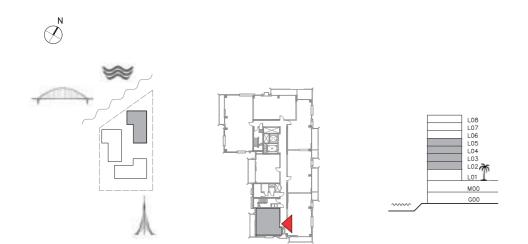

## SUNSET AT CREEK BEACH

**BUILDING 1** 

LEVEL 2, 3, 4, 5

UNIT 202, 302, 402, 502

| APARTMENT AREA | 59.94 SQ.M. | 645.19 SQ.FT. |
|----------------|-------------|---------------|
| BALCONY AREA   | 10.84 SQ.M. | 116.68 SQ.FT. |
| TOTAL AREA     | 70.78 SQ.M. | 761.87 SQ.FT. |