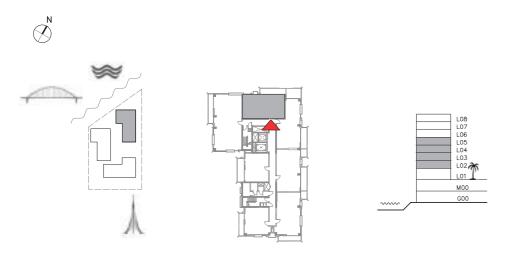

## SUNSET AT CREEK BEACH

**BUILDING 1** 

LEVEL 2, 3, 4, 5

UNIT 206, 306, 406, 506

| APARTMENT AREA | 88.00 SQ.M. | 947.22 SQ.FT. |
|----------------|-------------|---------------|
| BALCONY AREA   | 13.35 SQ.M. | 143.70 SQ.FT. |
| TOTAL AREA     | 101 35 SO M | 1090 92 SO FT |