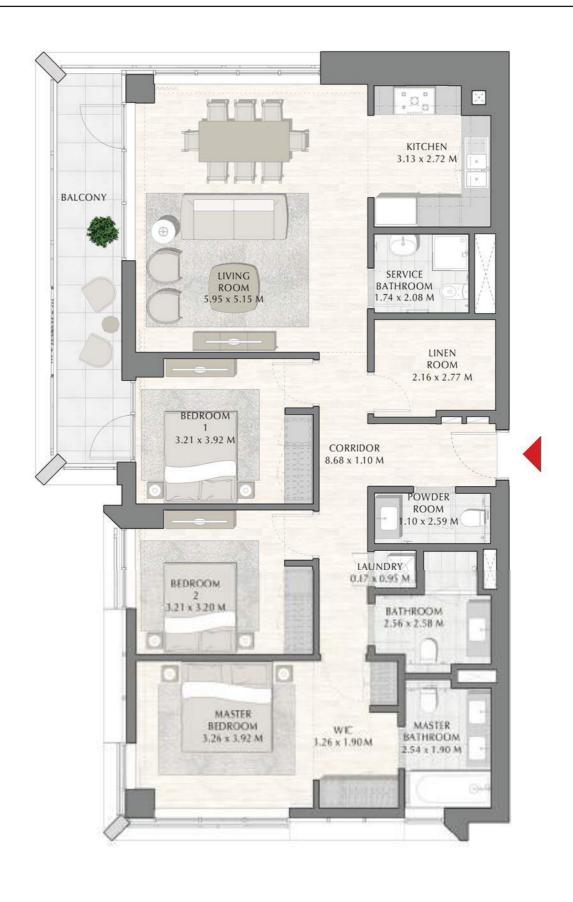

#### 3 BEDROOM

| APARTMENT AREA | 132.87 SQ.M. | 1430.20 SQ.FT. |
|----------------|--------------|----------------|
| BALCONY AREA   | 14.82 SQ.M.  | 159.52 SQ.FT.  |
| TOTAL AREA     | 147.69 SQ.M. | 1589.72 SQ.FT. |