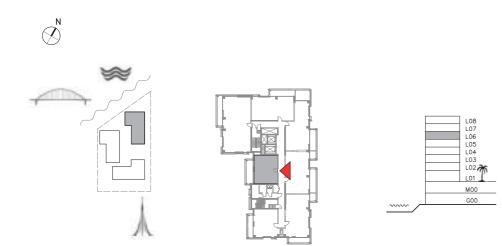

## SUNSET AT CREEK BEACH

**BUILDING 1** 

LEVEL 6

UNIT 607

#### 3 BEDROOM

| APARTMENT AREA | 133.51 SQ.M. | 1437.09 SQ.FT. |
|----------------|--------------|----------------|
| BALCONY AREA   | 14.43 SQ.M.  | 155.32 SQ.FT.  |
| TOTAL AREA     | 147.94 SQ.M. | 1592.41 SQ.FT. |