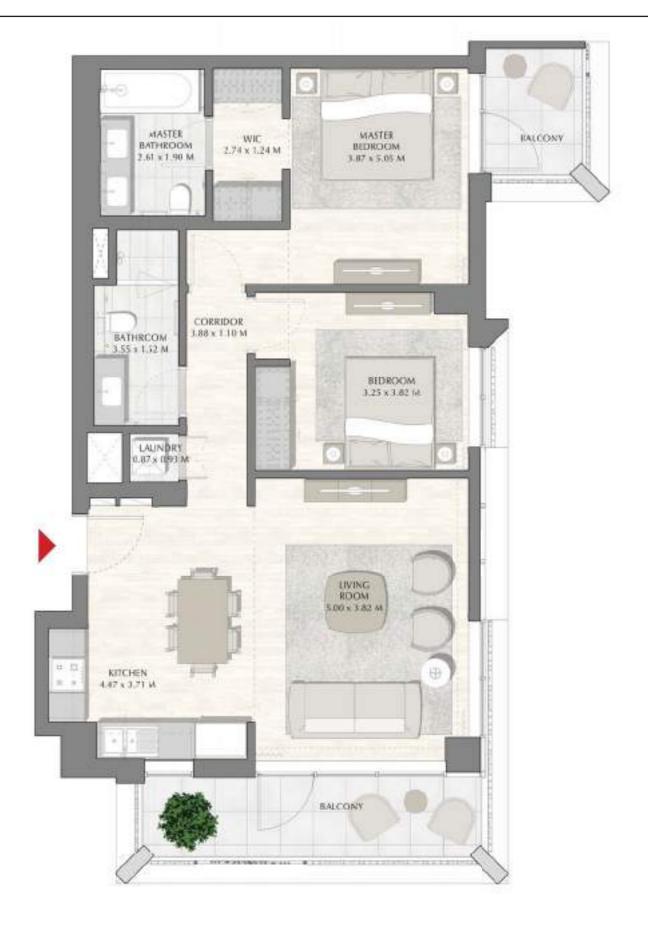

## SUNSET AT CREEK BEACH

**BUILDING 1** 

LEVEL 2, 3, 4, 5

UNIT 207, 307, 407, 507

#### 3 BEDROOM

| APARTMENT AREA | 132.87 SQ.M. | 1430.20 SQ.FT. |
|----------------|--------------|----------------|
| BALCONY AREA   | 14.82 SQ.M.  | 159.52 SQ.FT.  |
| TOTAL AREA     | 147.69 SQ.M. | 1589.72 SQ.FT. |