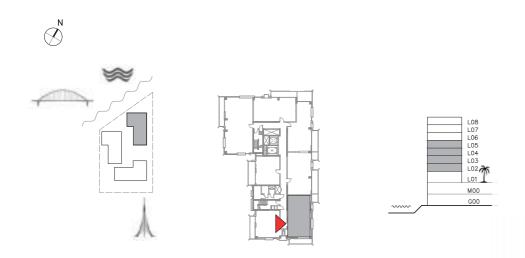

#### 3 BEDROOM

| APARTMENT AREA | 132.87 SQ.M. | 1430.20 SQ.FT. |
|----------------|--------------|----------------|
| BALCONY AREA   | 14.82 SQ.M.  | 159.52 SQ.FT.  |
| TOTAL AREA     | 147.69 SQ.M. | 1589.72 SQ.FT. |