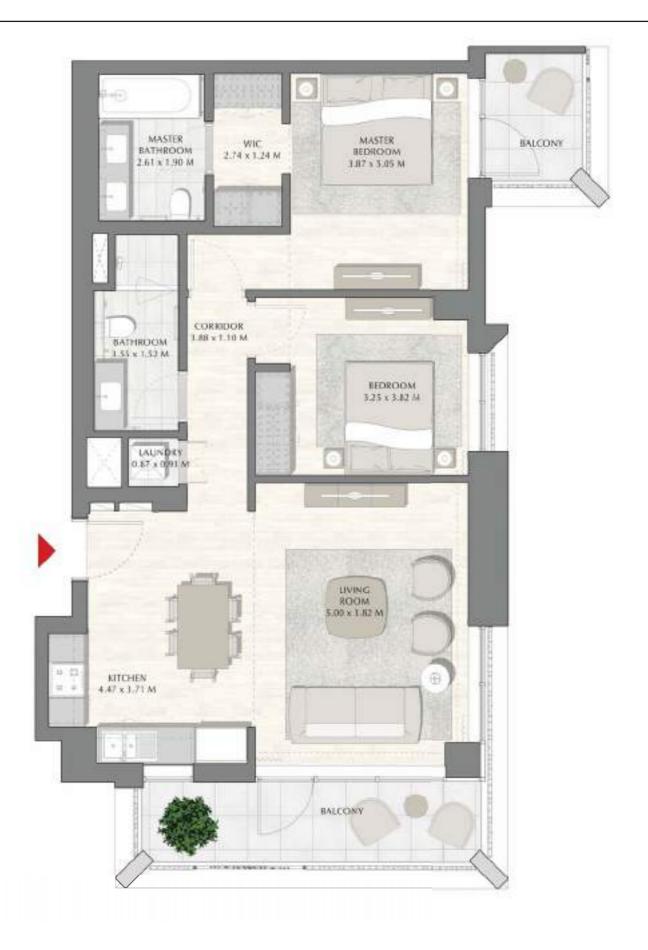

#### 3 BEDROOM

| APARTMENT AREA | 132.87 SQ.M. | 1430.20 SQ.FT. |
|----------------|--------------|----------------|
| BALCONY AREA   | 14.82 SQ.M.  | 159.52 SQ.FT.  |
| TOTAL AREA     | 147.69 SQ.M. | 1589.72 SQ.FT. |