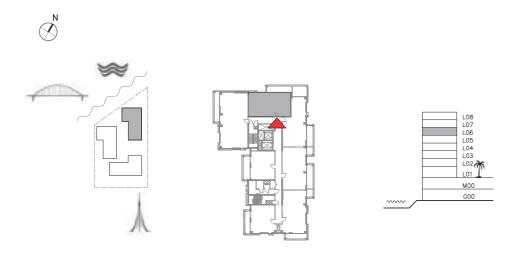

#### 3 BEDROOM

| APARTMENT AREA | 132.87 SQ.M. | 1430.20 SQ.FT. |
|----------------|--------------|----------------|
| BALCONY AREA   | 14.82 SQ.M.  | 159.52 SQ.FT.  |
| TOTAL AREA     | 147.69 SQ.M. | 1589.72 SQ.FT. |