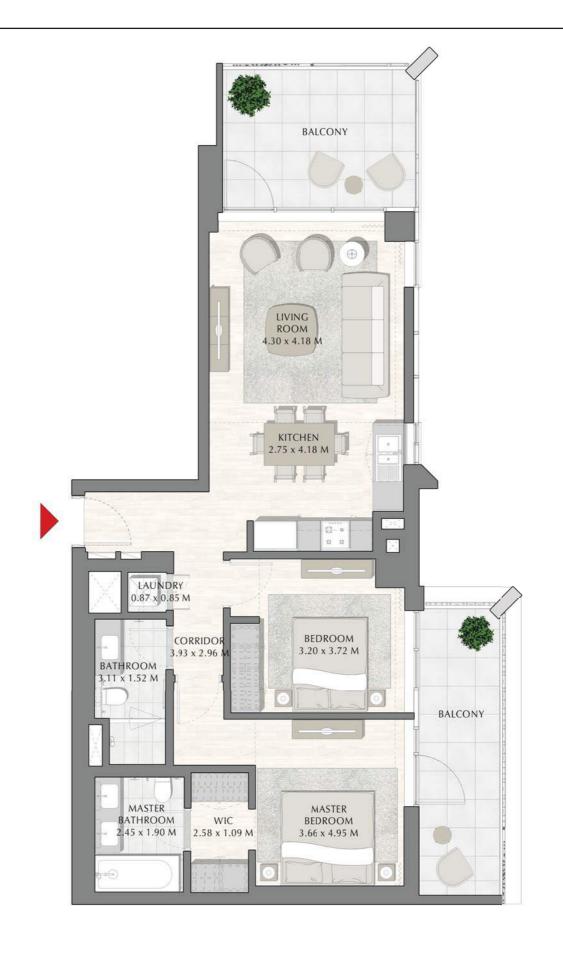

## SUNSET AT CREEK BEACH

**BUILDING 1** 

LEVEL 1

**UNIT 106** 

| APARTMENT AREA | 114.37 SQ.M. | 1231.07 SQ.FT. |
|----------------|--------------|----------------|
| BALCONY AREA   | 26.50 SQ.M.  | 285.24 SQ.FT.  |
| TOTAL AREA     | 140.87 SO.M. | 1516.31 SO.FT. |