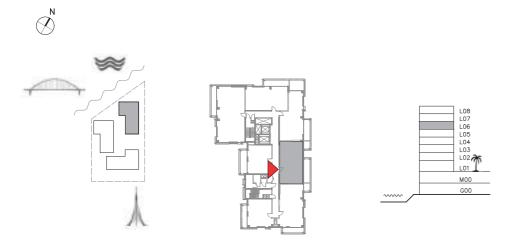

## SUNSET AT CREEK BEACH

**BUILDING 1** 

LEVEL 2, 3, 4, 5

UNIT 205, 305, 405, 505

#### 2 BEDROOM

| APARTMENT AREA | 86.80 SQ.M.  | 934.31 SQ.FT.  |
|----------------|--------------|----------------|
| BALCONY AREA   | 25.43 SQ.M.  | 273.73 SQ.FT.  |
| TOTAL AREA     | 112.23 SQ.M. | 1208.04 SQ.FT. |