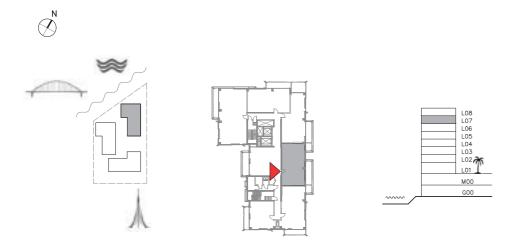

#### 2 BEDROOM

| APARTMENT AREA | 90.60 SQ.M.  | 975.21 SQ.FT.  |
|----------------|--------------|----------------|
| BALCONY AREA   | 14.85 SQ.M.  | 159.84 SQ.FT.  |
| TOTAL AREA     | 105.45 SQ.M. | 1135.05 SQ.FT. |