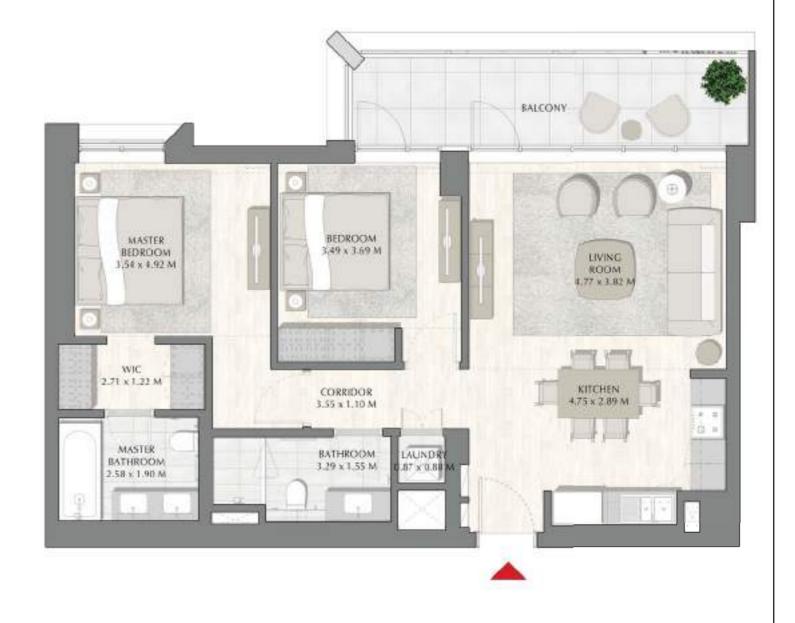

#### 3 BEDROOM

| APARTMENT AREA | 132.87 SQ.M. | 1430.20 SQ.FT. |
|----------------|--------------|----------------|
| BALCONY AREA   | 14.82 SQ.M.  | 159.52 SQ.FT.  |
| TOTAL AREA     | 147.69 SQ.M. | 1589.72 SQ.FT. |