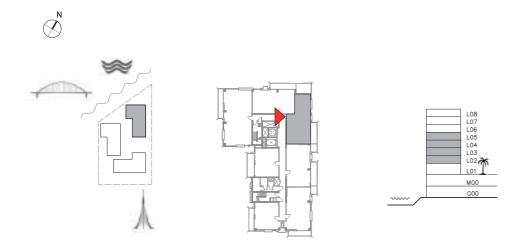

## SUNSET AT CREEK BEACH

**BUILDING 1** 

LEVEL 2, 3, 4, 5

UNIT 204, 304, 404, 504

| APARTMENT AREA | 87.66 SQ.M.  | 943.56 SQ.FT.  |
|----------------|--------------|----------------|
| BALCONY AREA   | 18.10 SQ.M.  | 194.83 SQ.FT.  |
| TOTAL AREA     | 105.76 SQ.M. | 1138.39 SQ.FT. |

## SUNSET AT CREEK BEACH

**BUILDING 1** 

LEVEL 2, 3, 4, 5

UNIT 205, 305, 405, 505

#### 2 BEDROOM

| APARTMENT AREA | 86.80 SQ.M.  | 934.31 SQ.FT.  |
|----------------|--------------|----------------|
| BALCONY AREA   | 25.43 SQ.M.  | 273.73 SQ.FT.  |
| TOTAL AREA     | 112.23 SQ.M. | 1208.04 SQ.FT. |