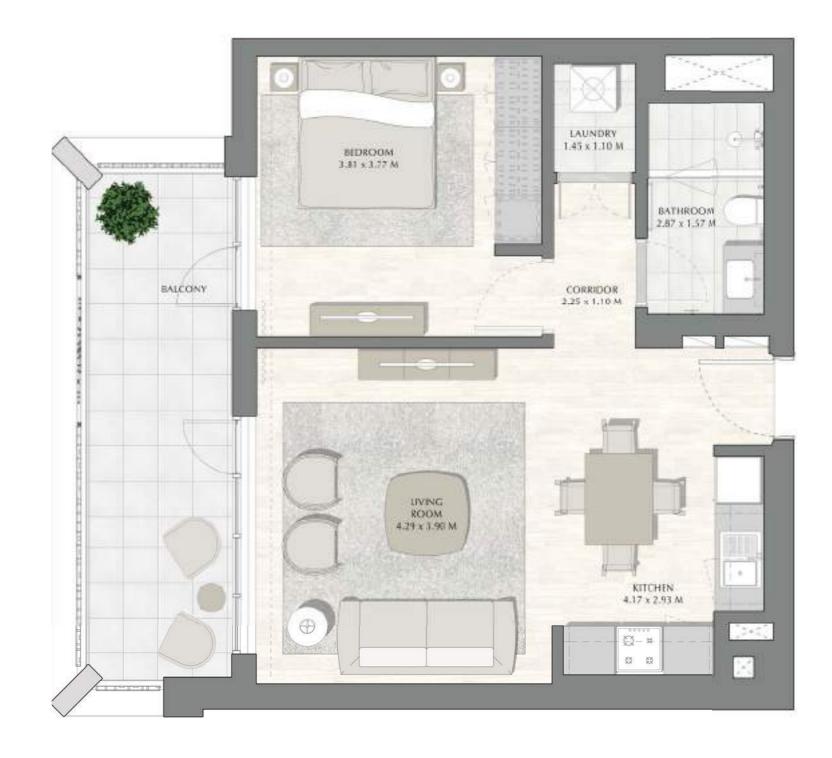

## SUNSET AT CREEK BEACH

**BUILDING 1** 

LEVEL 2, 3, 4, 5

UNIT 201, 301, 401, 501

| APARTMENT AREA | 59.87 SQ.M. | 644.44 SQ.FT. |
|----------------|-------------|---------------|
| BALCONY AREA   | 14.75 SQ.M. | 158.77 SQ.FT. |
| TOTAL AREA     | 74.62 SQ.M. | 803.21 SQ.FT. |