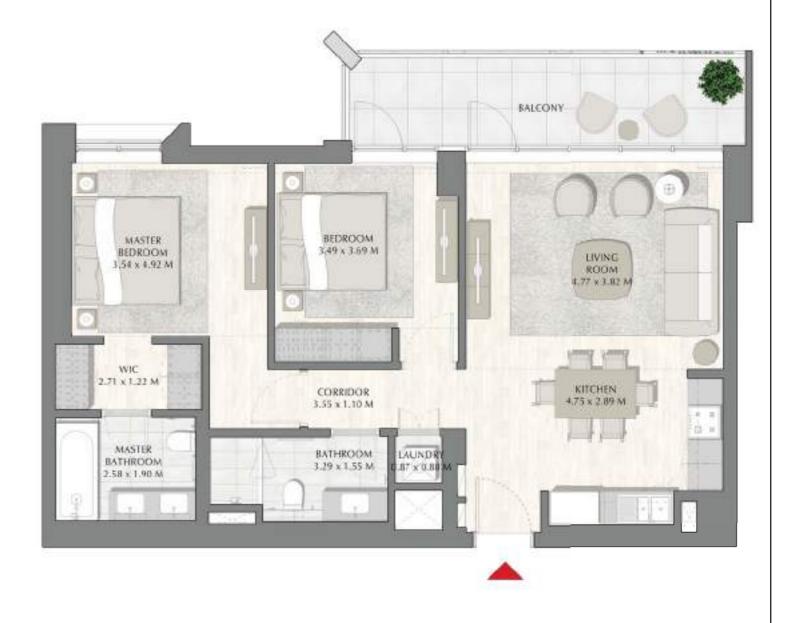

#### 3 BEDROOM

| APARTMENT AREA | 132.87 SQ.M. | 1430.20 SQ.FT. |
|----------------|--------------|----------------|
| BALCONY AREA   | 14.82 SQ.M.  | 159.52 SQ.FT.  |
| TOTAL AREA     | 147.69 SQ.M. | 1589.72 SQ.FT. |