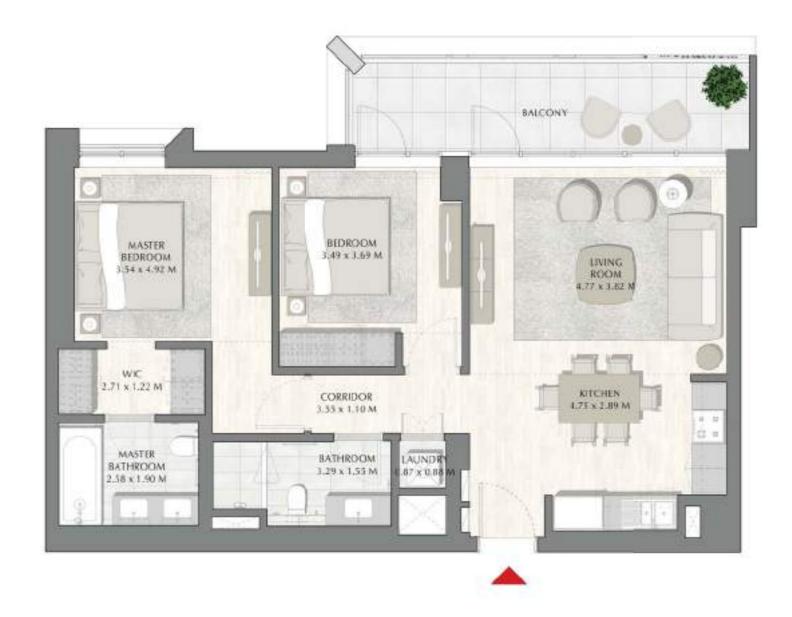

## SUNSET AT CREEK BEACH

**BUILDING 1** 

LEVEL 2, 3, 4, 5

UNIT 206, 306, 406, 506

| APARTMENT AREA | 88.00 SQ.M. | 947.22 SQ.FT. |
|----------------|-------------|---------------|
| BALCONY AREA   | 13.35 SQ.M. | 143.70 SQ.FT. |
| TOTAL AREA     | 101 35 SO M | 1090 92 SO FT |