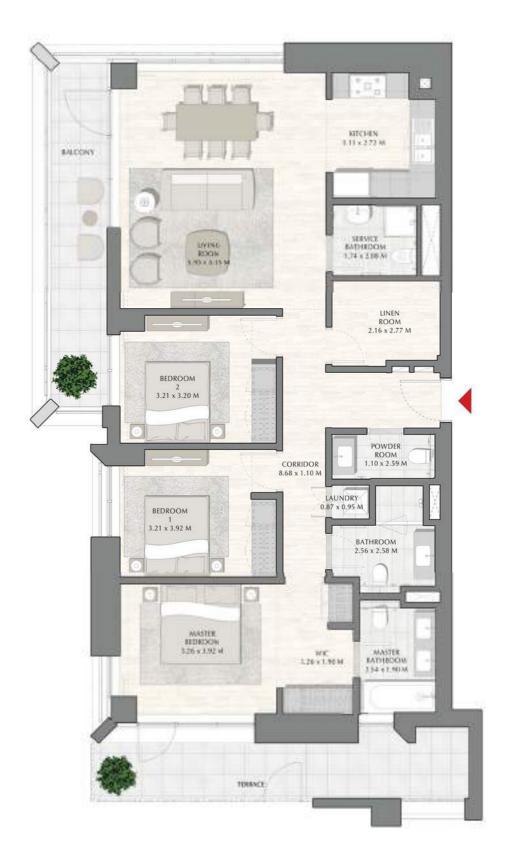

#### 3 BEDROOM

| APARTMENT AREA | 132.79 SQ.M. | 1429.34 SQ.FT. |  |
|----------------|--------------|----------------|--|
| BALCONY AREA   | 109.73 SQ.M. | 1181.12 SQ.FT. |  |
| TOTAL AREA     | 242.52 SQ.M. | 2610.46 SQ.FT. |  |