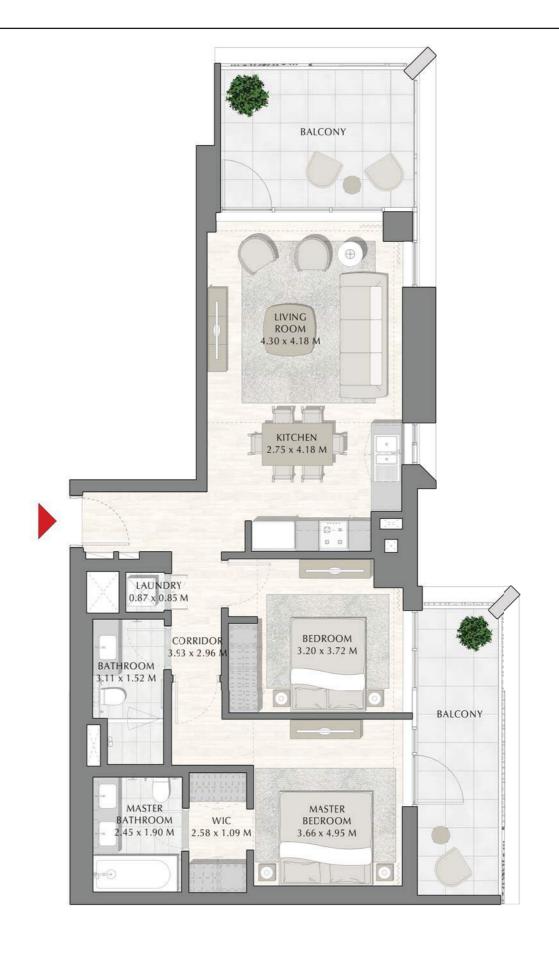

## SUNSET AT CREEK BEACH

**BUILDING 1** 

LEVEL 2, 3, 4, 5

UNIT 204, 304, 404, 504

| APARTMENT AREA | 87.66 SQ.M.  | 943.56 SQ.FT.  |
|----------------|--------------|----------------|
| BALCONY AREA   | 18.10 SQ.M.  | 194.83 SQ.FT.  |
| TOTAL AREA     | 105.76 SQ.M. | 1138.39 SQ.FT. |

## SUNSET AT CREEK BEACH

**BUILDING 1** 

LEVEL 2, 3, 4, 5

UNIT 205, 305, 405, 505

#### 2 BEDROOM

| APARTMENT AREA | 86.80 SQ.M.  | 934.31 SQ.FT.  |
|----------------|--------------|----------------|
| BALCONY AREA   | 25.43 SQ.M.  | 273.73 SQ.FT.  |
| TOTAL AREA     | 112.23 SQ.M. | 1208.04 SQ.FT. |