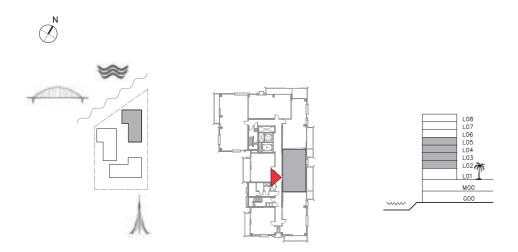

#### 2 BEDROOM

| APARTMENT AREA | 90.60 SQ.M.  | 975.21 SQ.FT.  |
|----------------|--------------|----------------|
| BALCONY AREA   | 14.85 SQ.M.  | 159.84 SQ.FT.  |
| TOTAL AREA     | 105.45 SQ.M. | 1135.05 SQ.FT. |