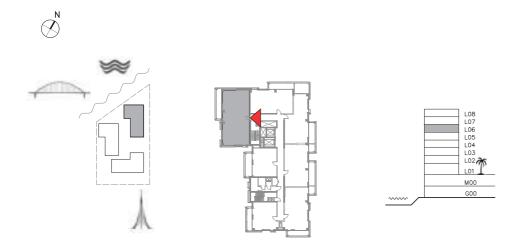

#### 3 BEDROOM

| APARTMENT AREA | 132.87 SQ.M. | 1430.20 SQ.FT. |
|----------------|--------------|----------------|
| BALCONY AREA   | 14.82 SQ.M.  | 159.52 SQ.FT.  |
| TOTAL AREA     | 147.69 SQ.M. | 1589.72 SQ.FT. |