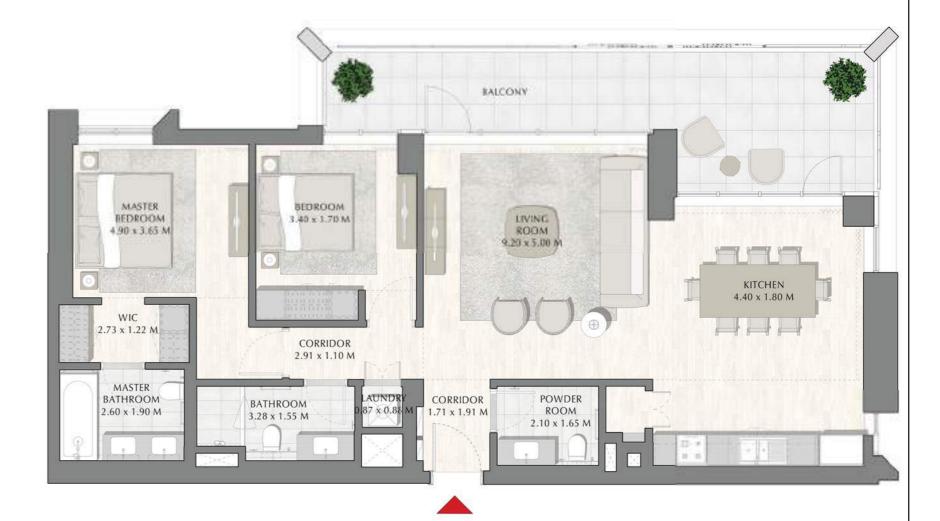

#### 3 BEDROOM

| APARTMENT AREA | 132.87 SQ.M. | 1430.20 SQ.FT. |
|----------------|--------------|----------------|
| BALCONY AREA   | 14.82 SQ.M.  | 159.52 SQ.FT.  |
| TOTAL AREA     | 147.69 SQ.M. | 1589.72 SQ.FT. |