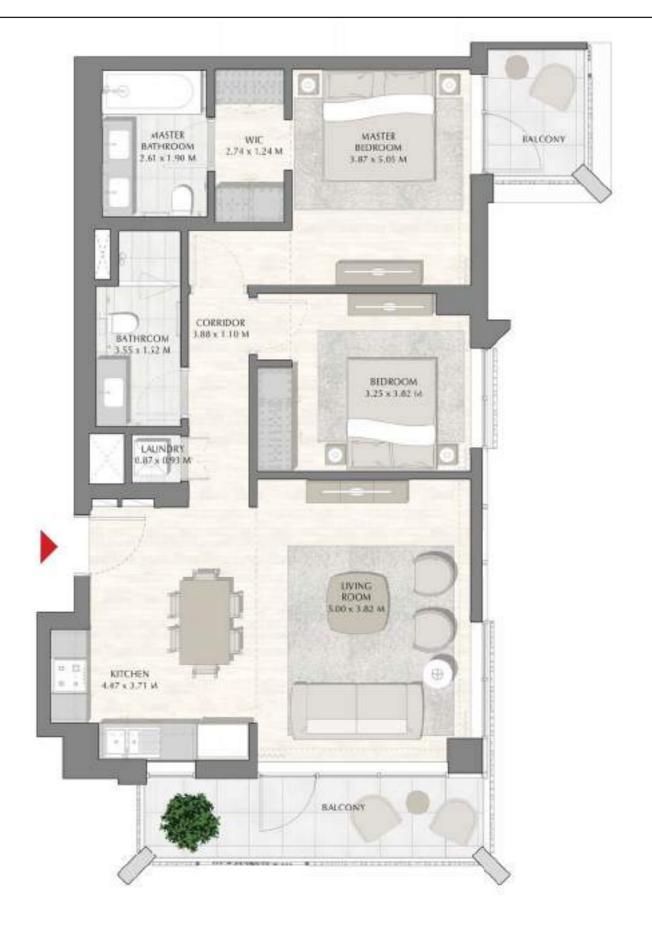

## SUNSET AT CREEK BEACH

**BUILDING 1** 

LEVEL 2, 3, 4, 5

UNIT 207, 307, 407, 507

#### 3 BEDROOM

| APARTMENT AREA | 132.87 SQ.M. | 1430.20 SQ.FT. |
|----------------|--------------|----------------|
| BALCONY AREA   | 14.82 SQ.M.  | 159.52 SQ.FT.  |
| TOTAL AREA     | 147.69 SQ.M. | 1589.72 SQ.FT. |