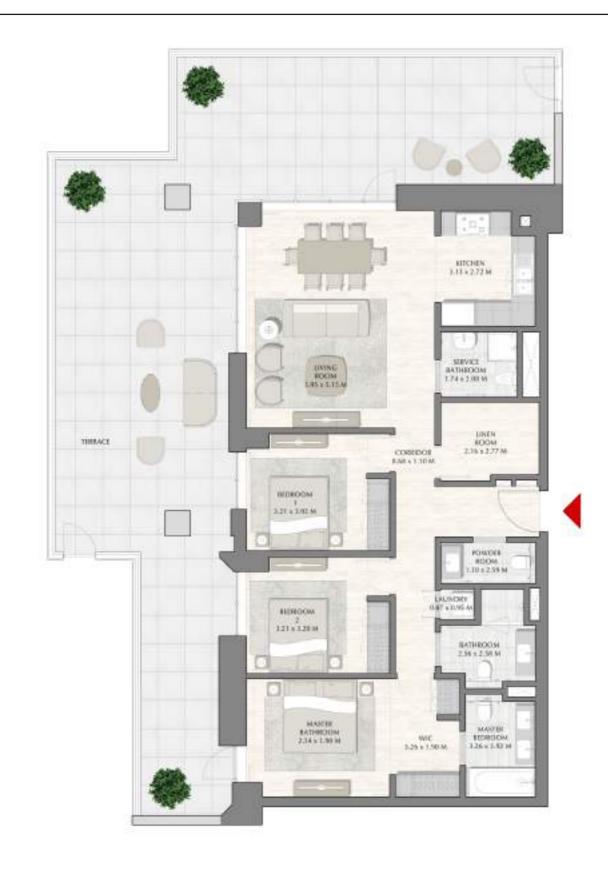

## SUNSET AT CREEK BEACH

**BUILDING 1** 

LEVEL 1

UNIT 103

| APARTMENT AREA | 88.32 SQ.M.  | 950.67 SQ.FT.  |
|----------------|--------------|----------------|
| BALCONY AREA   | 58.73 SQ.M.  | 632.16 SQ.FT.  |
| TOTAL AREA     | 147.05 SQ.M. | 1582.83 SQ.FT. |