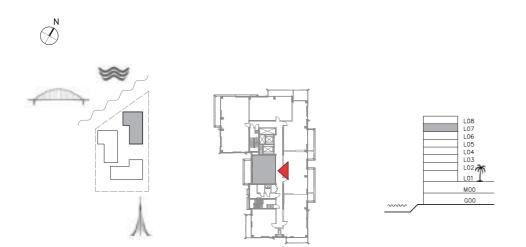

## SUNSET AT CREEK BEACH

**BUILDING 1** 

LEVEL 2, 3, 4, 5

UNIT 201, 301, 401, 501

| APARTMENT AREA | 59.87 SQ.M. | 644.44 SQ.FT. |
|----------------|-------------|---------------|
| BALCONY AREA   | 14.75 SQ.M. | 158.77 SQ.FT. |
| TOTAL AREA     | 74.62 SQ.M. | 803.21 SQ.FT. |