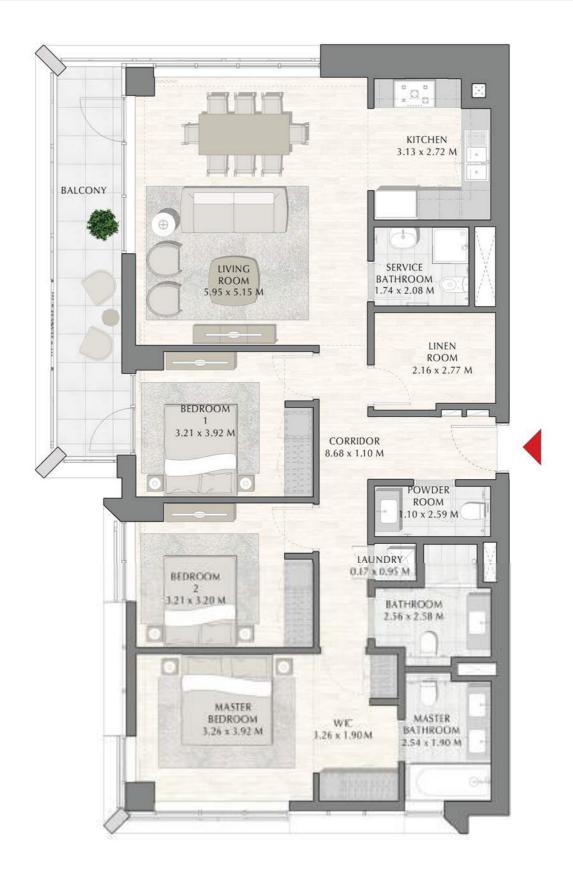

#### 3 BEDROOM

| APARTMENT AREA | 132.87 SQ.M. | 1430.20 SQ.FT. |
|----------------|--------------|----------------|
| BALCONY AREA   | 14.82 SQ.M.  | 159.52 SQ.FT.  |
| TOTAL AREA     | 147.69 SQ.M. | 1589.72 SQ.FT. |