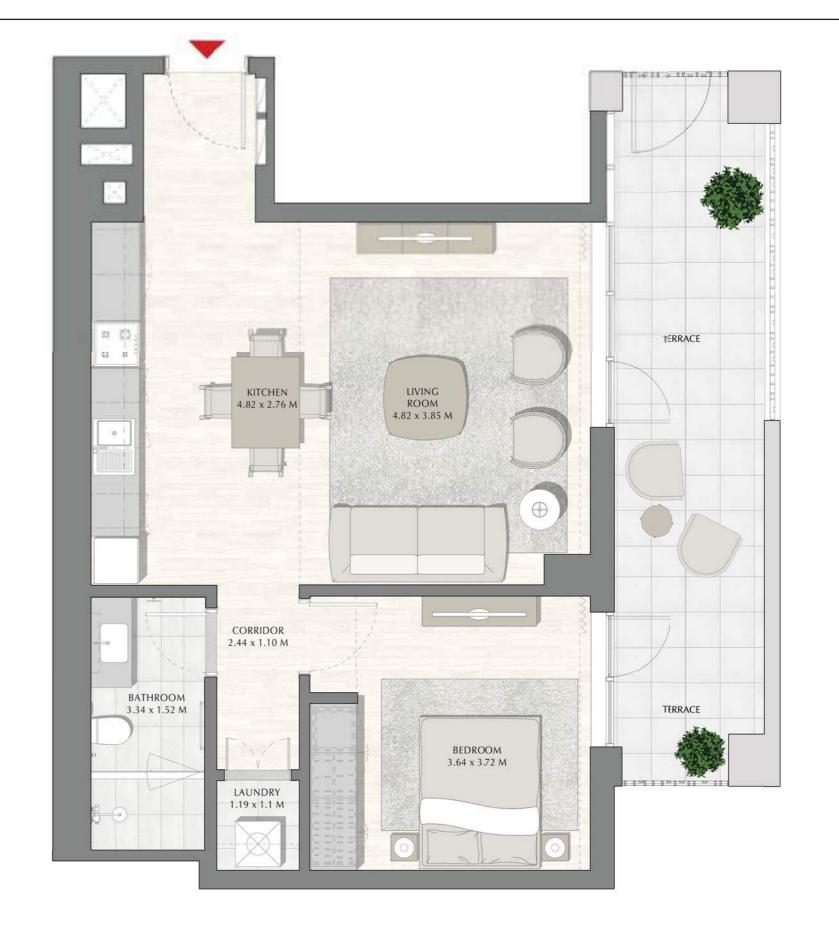

## **SUNSET AT** CREEK BEACH

**BUILDING 1** 

LEVEL 1

UNIT 102

| APARTMENT AREA | 57.97 SQ.M. | 623.98 SQ.FT.  |
|----------------|-------------|----------------|
| BALCONY AREA   | 41.91 SQ.M. | 451.12 SQ.FT.  |
| TOTAL AREA     | 99.88 SQ.M. | 1075.10 SQ.FT. |