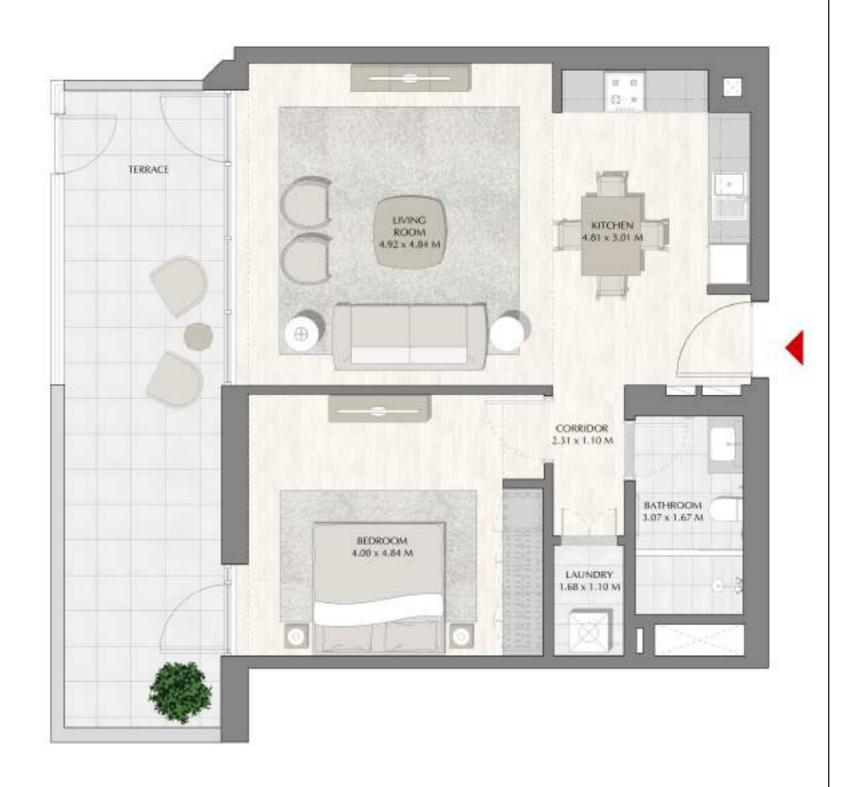

## SUNSET AT CREEK BEACH

**BUILDING 1** 

LEVEL 2, 3, 4, 5

UNIT 201, 301, 401, 501

| APARTMENT AREA | 59.87 SQ.M. | 644.44 SQ.FT. |
|----------------|-------------|---------------|
| BALCONY AREA   | 14.75 SQ.M. | 158.77 SQ.FT. |
| TOTAL AREA     | 74.62 SQ.M. | 803.21 SQ.FT. |