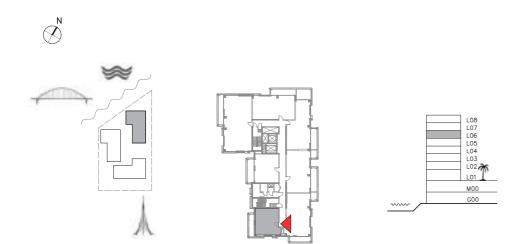

## SUNSET AT CREEK BEACH

**BUILDING 1** 

LEVEL 6

UNIT 606

| APARTMENT AREA | 88.00 SQ.M.  | 947.22 SQ.FT.  |
|----------------|--------------|----------------|
| BALCONY AREA   | 13.32 SQ.M.  | 143.38 SQ.FT.  |
| TOTAL AREA     | 101.32 SQ.M. | 1090.60 SQ.FT. |