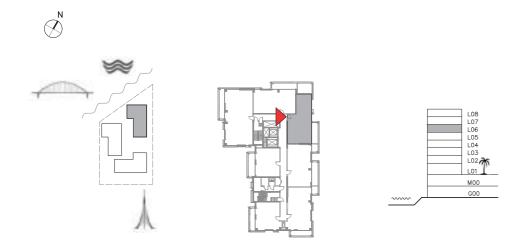

## SUNSET AT CREEK BEACH

**BUILDING 1** 

LEVEL 2, 3, 4, 5

UNIT 206, 306, 406, 506

| APARTMENT AREA | 88.00 SQ.M. | 947.22 SQ.FT. |
|----------------|-------------|---------------|
| BALCONY AREA   | 13.35 SQ.M. | 143.70 SQ.FT. |
| TOTAL AREA     | 101 35 SO M | 1090 92 SO FT |