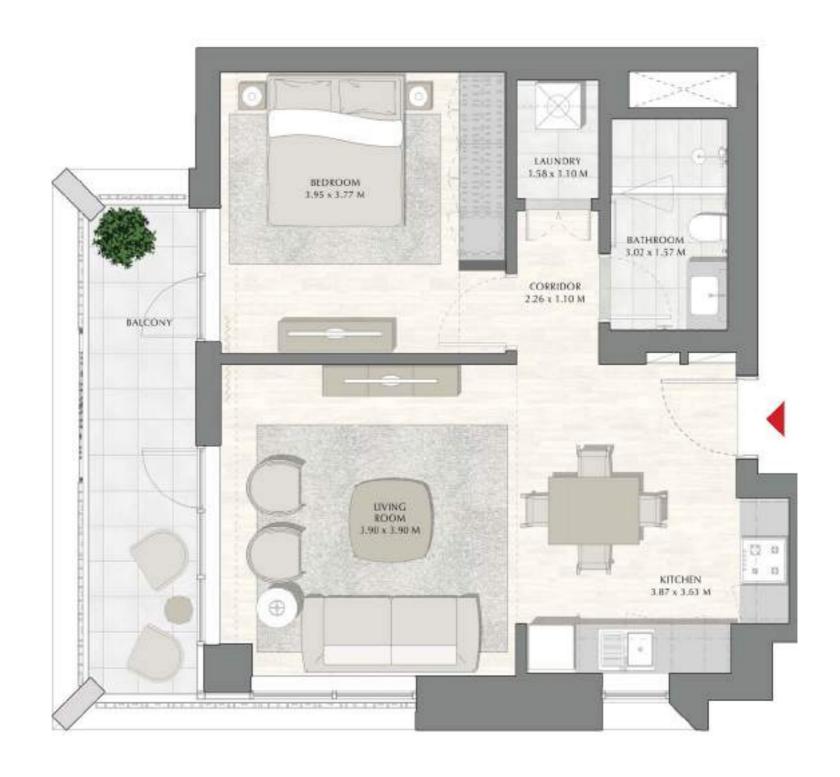

## SUNSET AT CREEK BEACH

**BUILDING 1** 

LEVEL 2, 3, 4, 5

UNIT 202, 302, 402, 502

| APARTMENT AREA | 59.94 SQ.M. | 645.19 SQ.FT. |
|----------------|-------------|---------------|
| BALCONY AREA   | 10.84 SQ.M. | 116.68 SQ.FT. |
| TOTAL AREA     | 70.78 SQ.M. | 761.87 SQ.FT. |