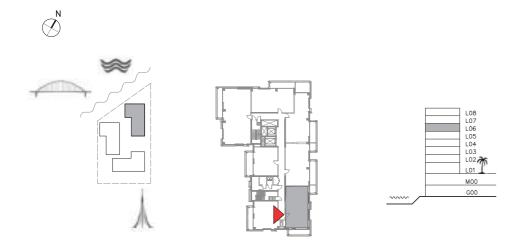

## SUNSET AT CREEK BEACH

**BUILDING 1** 

LEVEL 2, 3, 4, 5

UNIT 207, 307, 407, 507

#### 3 BEDROOM

| APARTMENT AREA | 132.87 SQ.M. | 1430.20 SQ.FT. |
|----------------|--------------|----------------|
| BALCONY AREA   | 14.82 SQ.M.  | 159.52 SQ.FT.  |
| TOTAL AREA     | 147.69 SQ.M. | 1589.72 SQ.FT. |