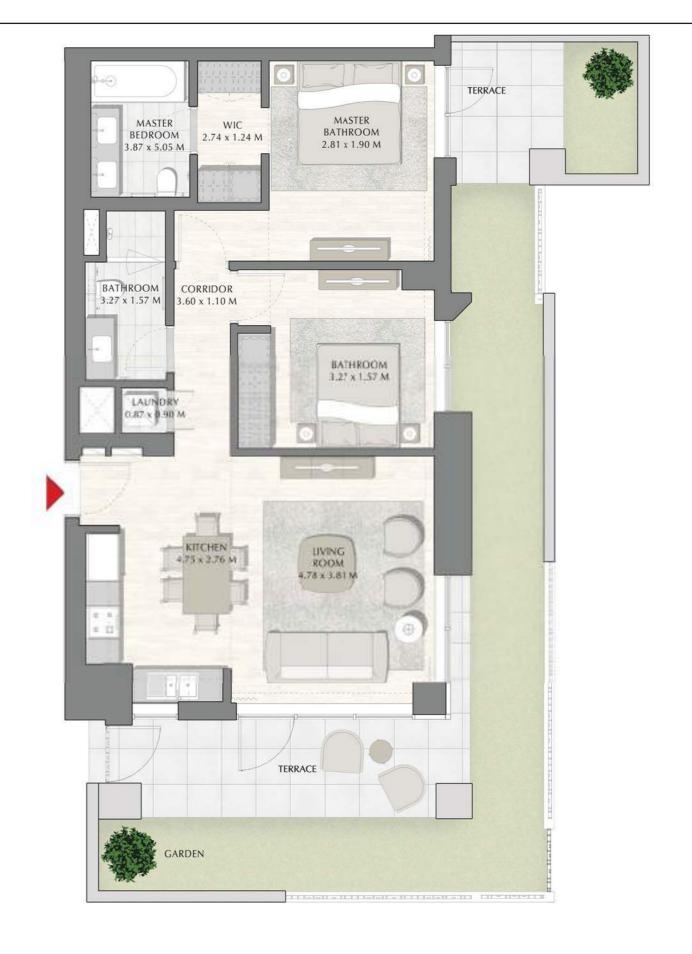

## SUNSET AT CREEK BEACH

**BUILDING 1** 

LEVEL 1

**UNIT 101** 

| APARTMENT AREA | 59.87 SQ.M. | 644.44 SQ.FT. |
|----------------|-------------|---------------|
| BALCONY AREA   | 29.86 SQ.M. | 321.41 SQ.FT. |
| TOTAL AREA     | 89.73 SQ.M. | 965.85 SQ.FT. |