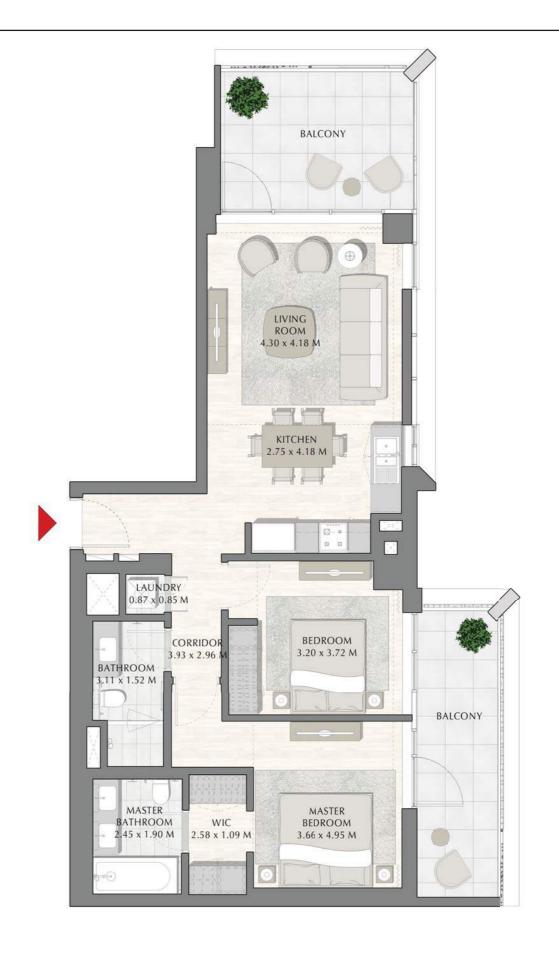

## SUNSET AT CREEK BEACH

**BUILDING 1** 

LEVEL 2, 3, 4, 5

UNIT 206, 306, 406, 506

| APARTMENT AREA | 88.00 SQ.M. | 947.22 SQ.FT. |
|----------------|-------------|---------------|
| BALCONY AREA   | 13.35 SQ.M. | 143.70 SQ.FT. |
| TOTAL AREA     | 101 35 SO M | 1090 92 SO FT |