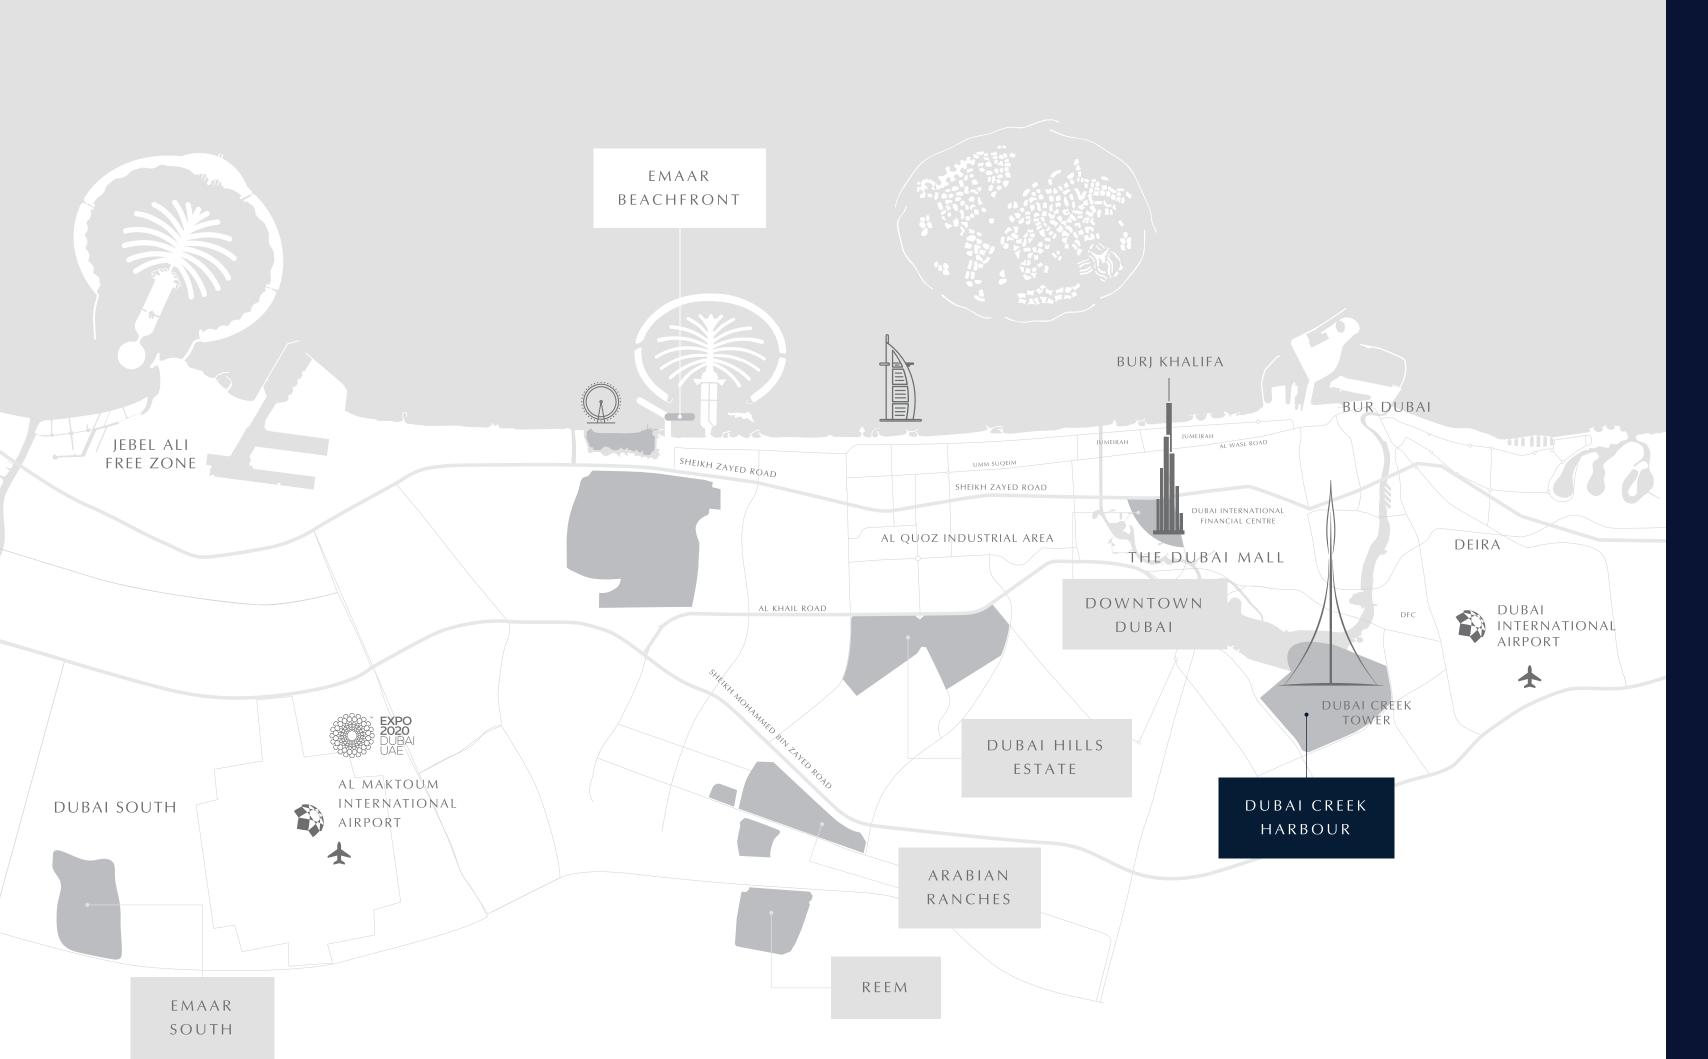

# The World of Tomorrow

With the 6-square-kilometre Dubai Creek Harobur (two times the size of Downtown Dubai), we are putting the very best minds together to bring you an environment that celebrates our respect for human life. A dynamic city of the future that integrates smart networks, while building on Dubai's cultural heritage. A tribute to the vision of His Highness, and a pride for the nation.

#### KEY FACTS ABOUT DUBAI CREEK HARBOUR

Preservation of 450
Animal Species

550

Hectares GFA

5,800

Keys

/ 24

Hotels

Minutes to
Burj Khalifa/Downtown Dubai

04

dxb@ffplan...

Dubai Int'l Airport