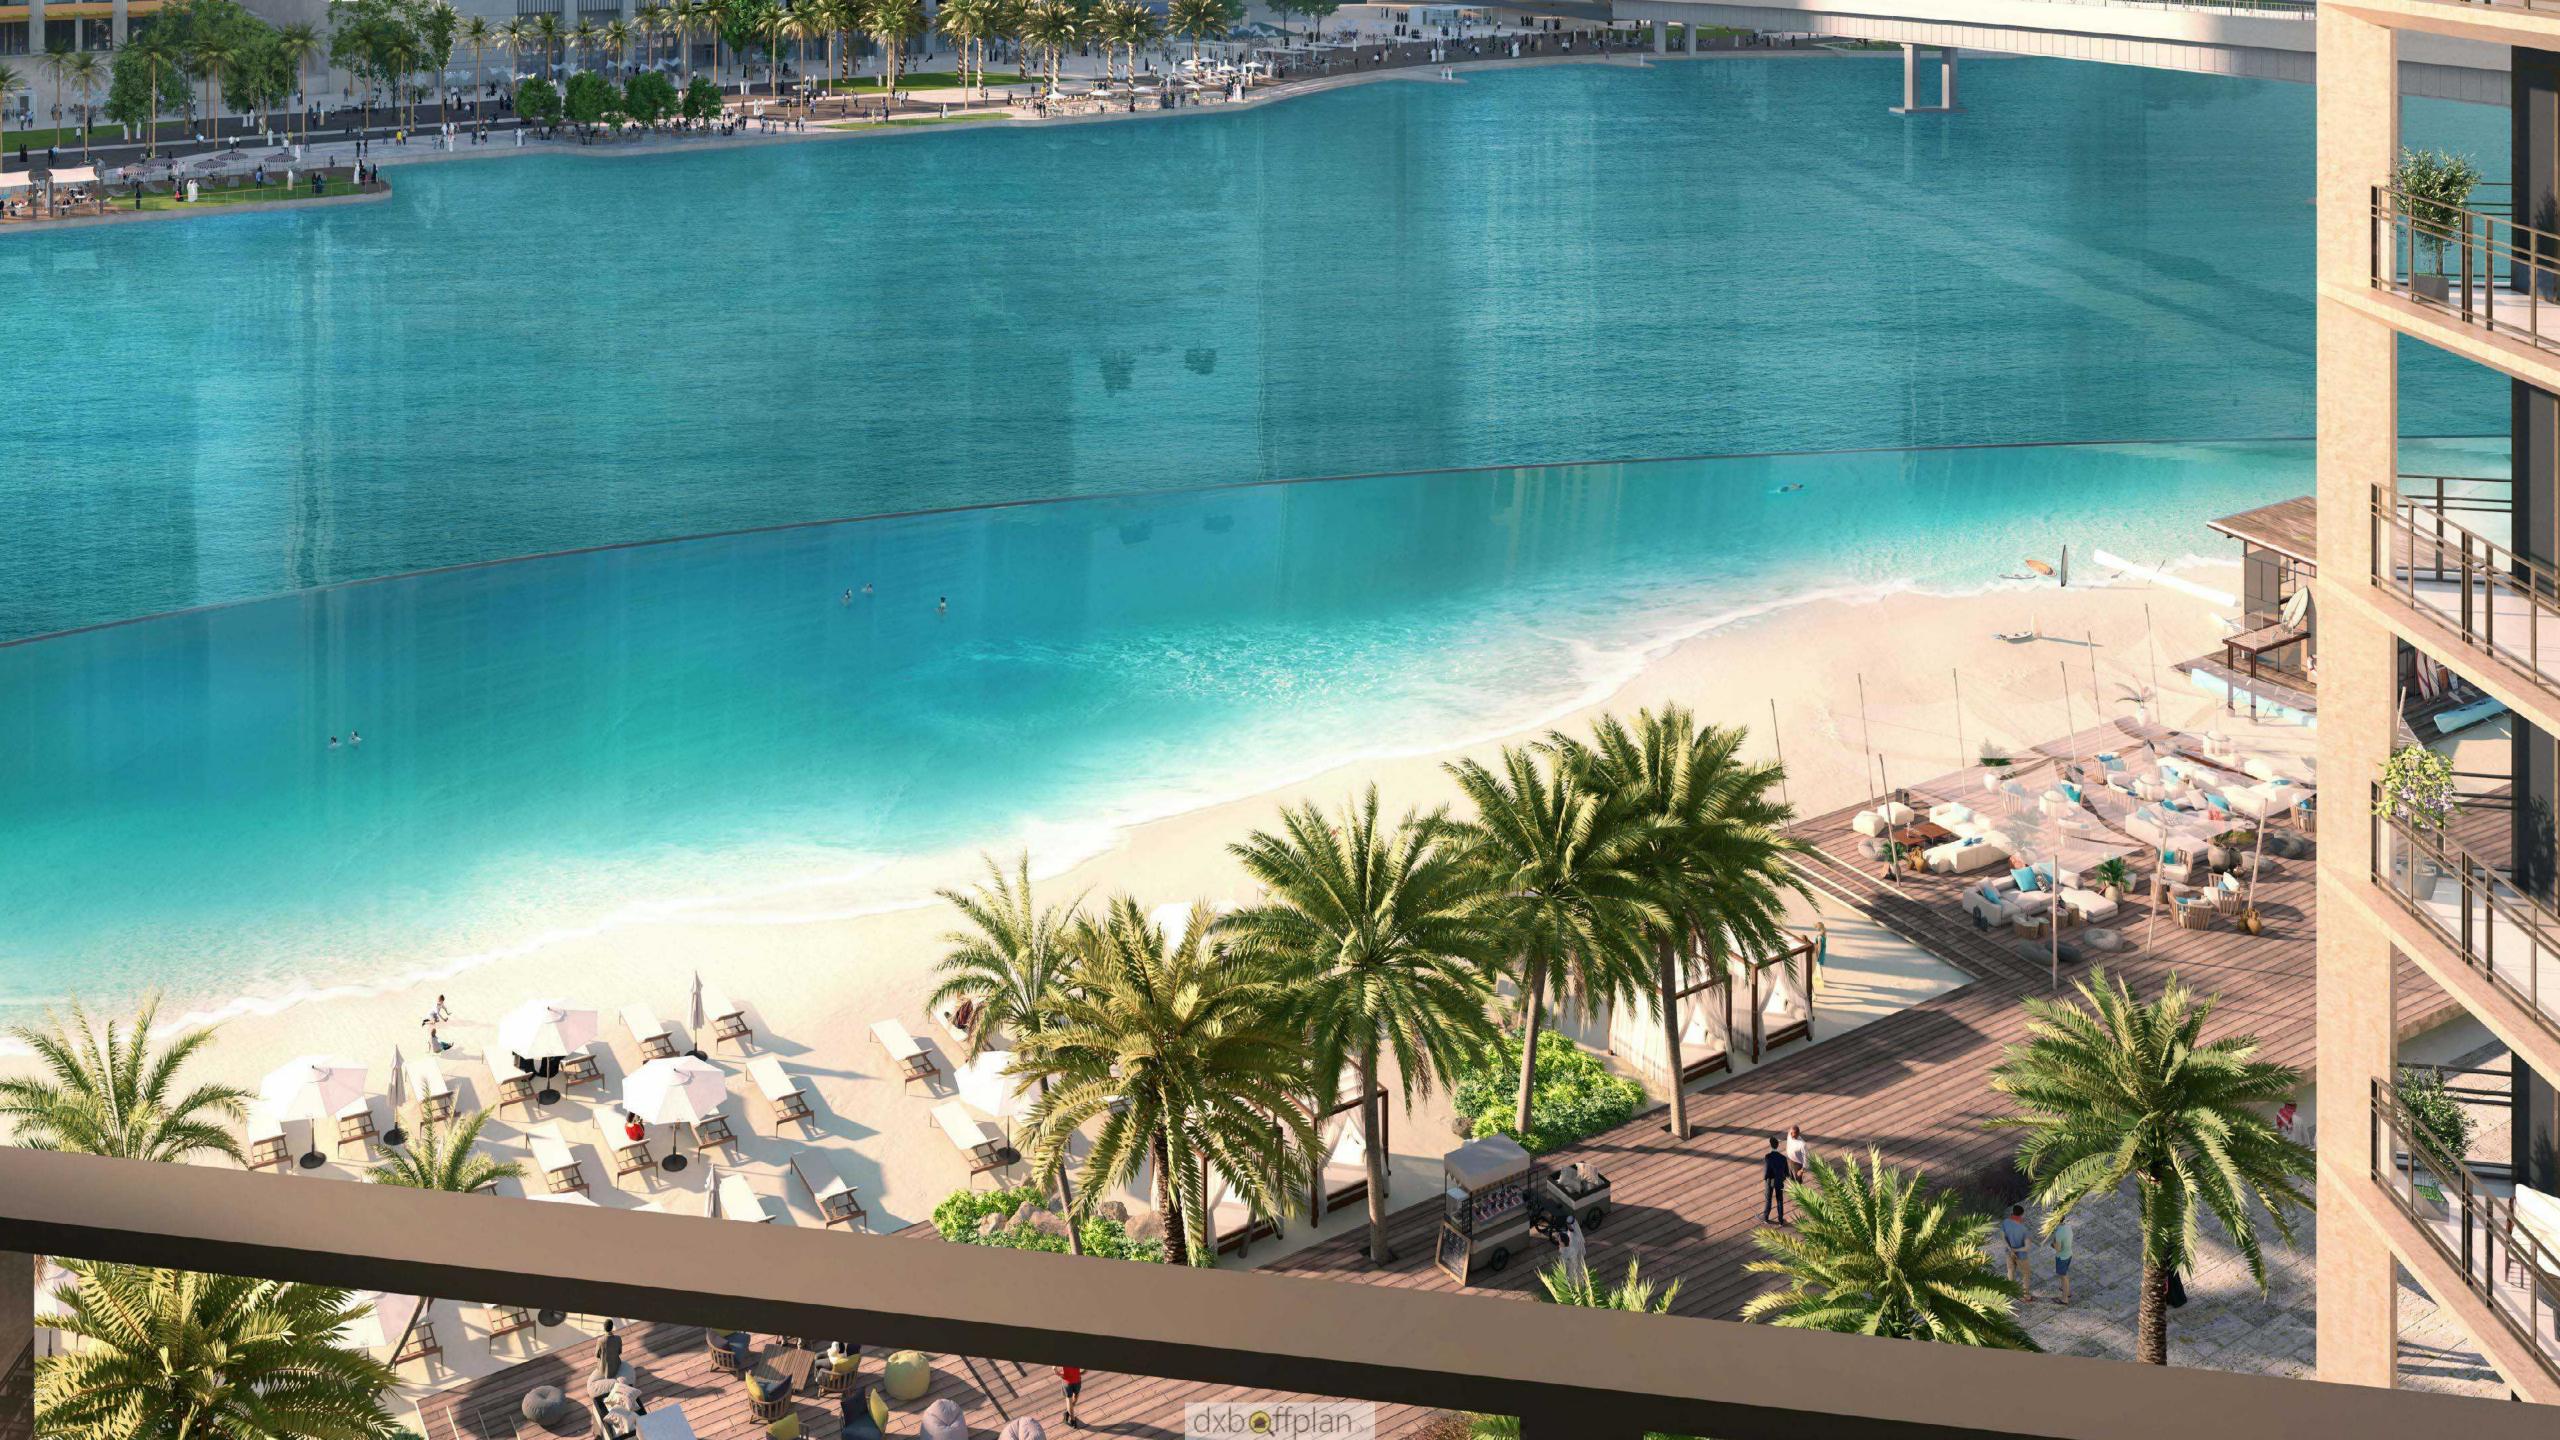

## Where the city meets the beach

Discover the best of both urban and beach experiences in the most coveted locale of Dubai, Dubai Creek Harbour. Stretching along the glimmering canal that runs between the island and mainland, Creek Beach is conceived to afford you the ultimate family-friendly retreat. From 300 metres of pristine white sands, to infinity pool, to spectacular sunset views, this is paradise reborn.

### Private Beach Access

Escape to paradise any day of the week. Indulge in the 300-metre long stretch of immaculate beach and take in the magnificent beauty of Dubai Creek, the cradle of Dubai's history.