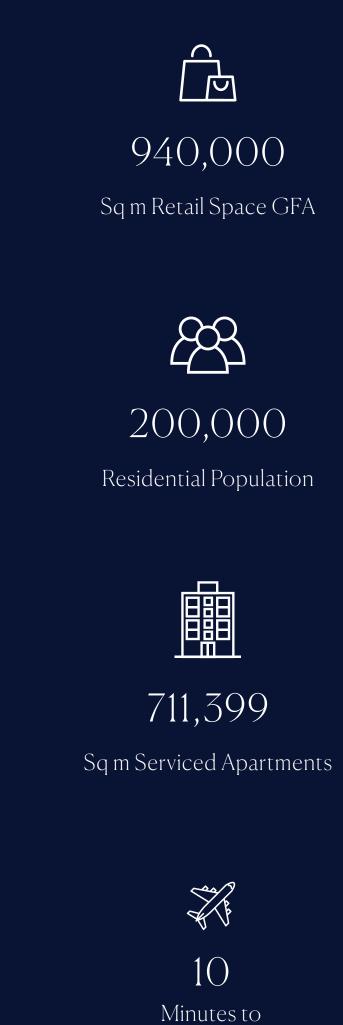

#### KEY FACTS ABOUT DUBAI CREEK HARBOUR

Preservation of 450
Animal Species

550

Hectares GFA

5,800

Keys

/ 24

Hotels

Minutes to
Burj Khalifa/Downtown Dubai

04

dxb@ffplan...

Dubai Int'l Airport