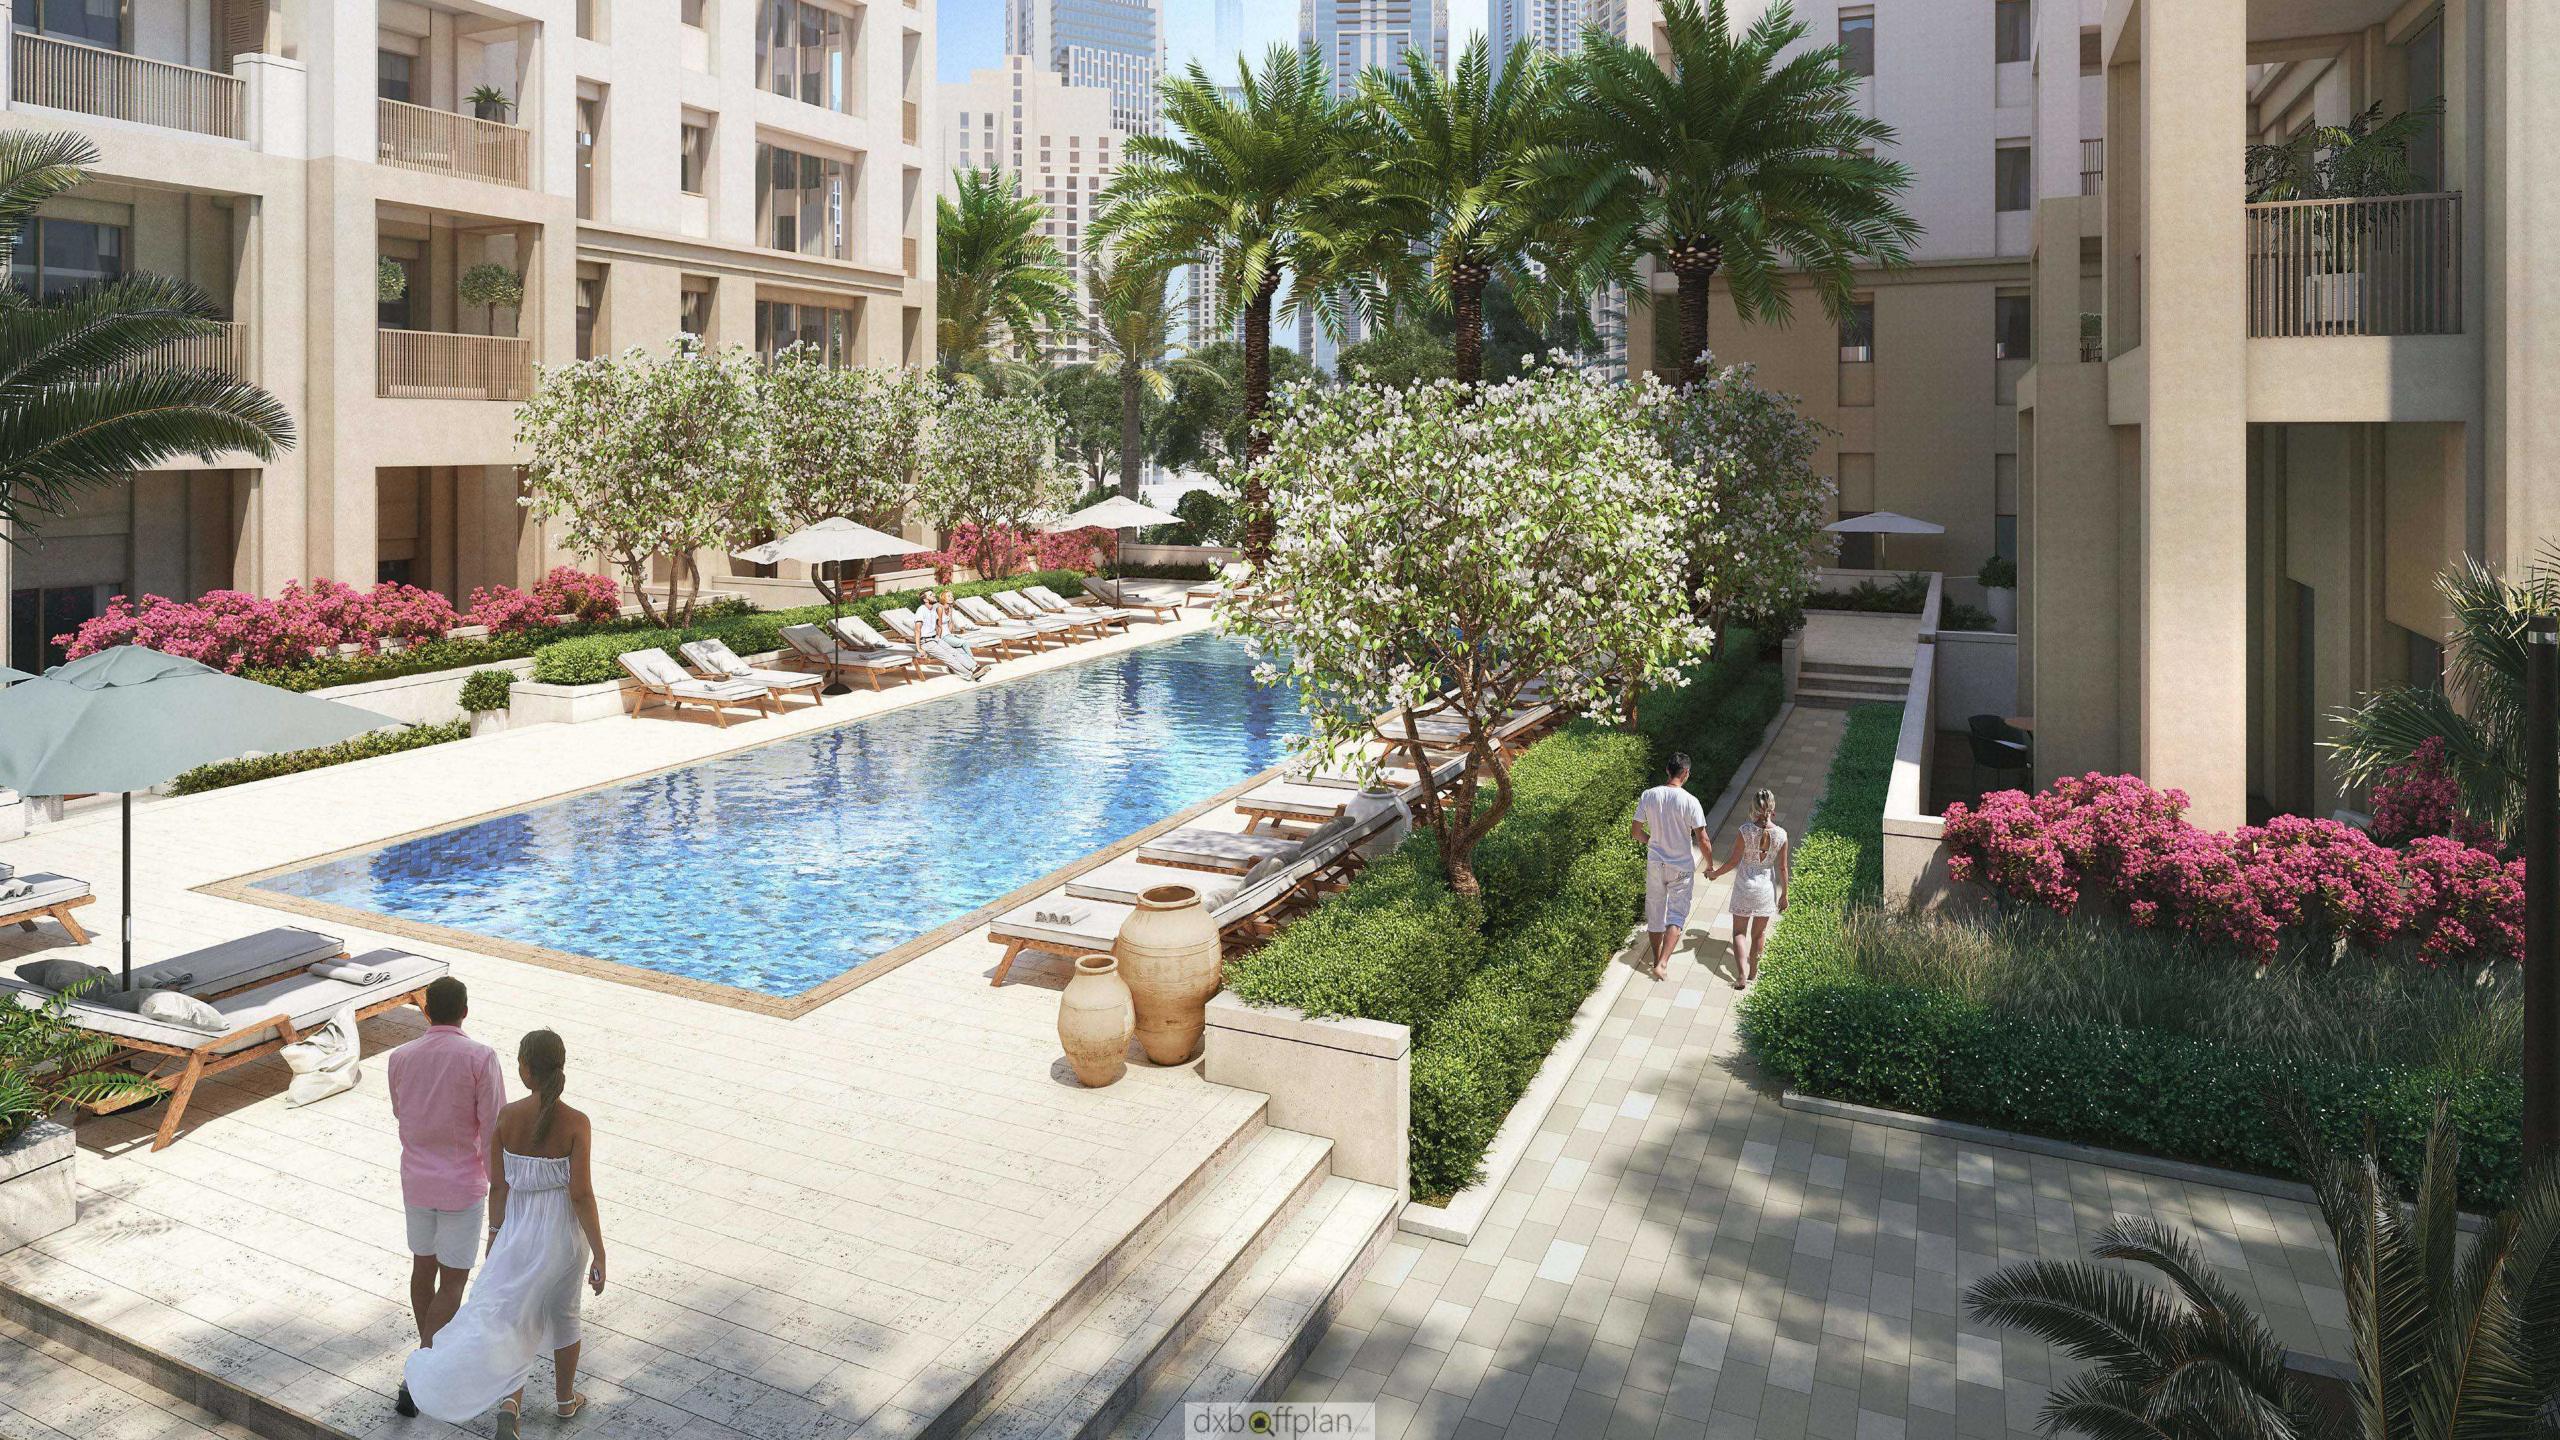

## Where the city meets the beach

Discover the best of both urban and beach experiences in the most coveted locale of Dubai, Dubai Creek Harbour. Stretching along the glimmering canal that runs between the island and mainland, Creek Beach is conceived to afford you the ultimate family-friendly retreat. From 300 metres of pristine white sands, to infinity pool, to spectacular sunset views, this is paradise reborn.

### AMENITIES

Book yourself a treatment in one of Dubai's most luxurious spas. A place where the noise stops to make way for serenity and calm. From generously appointed rooms of baths to the indoor pool to hot, cold and multi-jet pools, this is where you will learn to overindulge. With services that run the gamut from anti-ageing facials to body treatments, Exhale Spa will leave you feeling more radiant than ever.