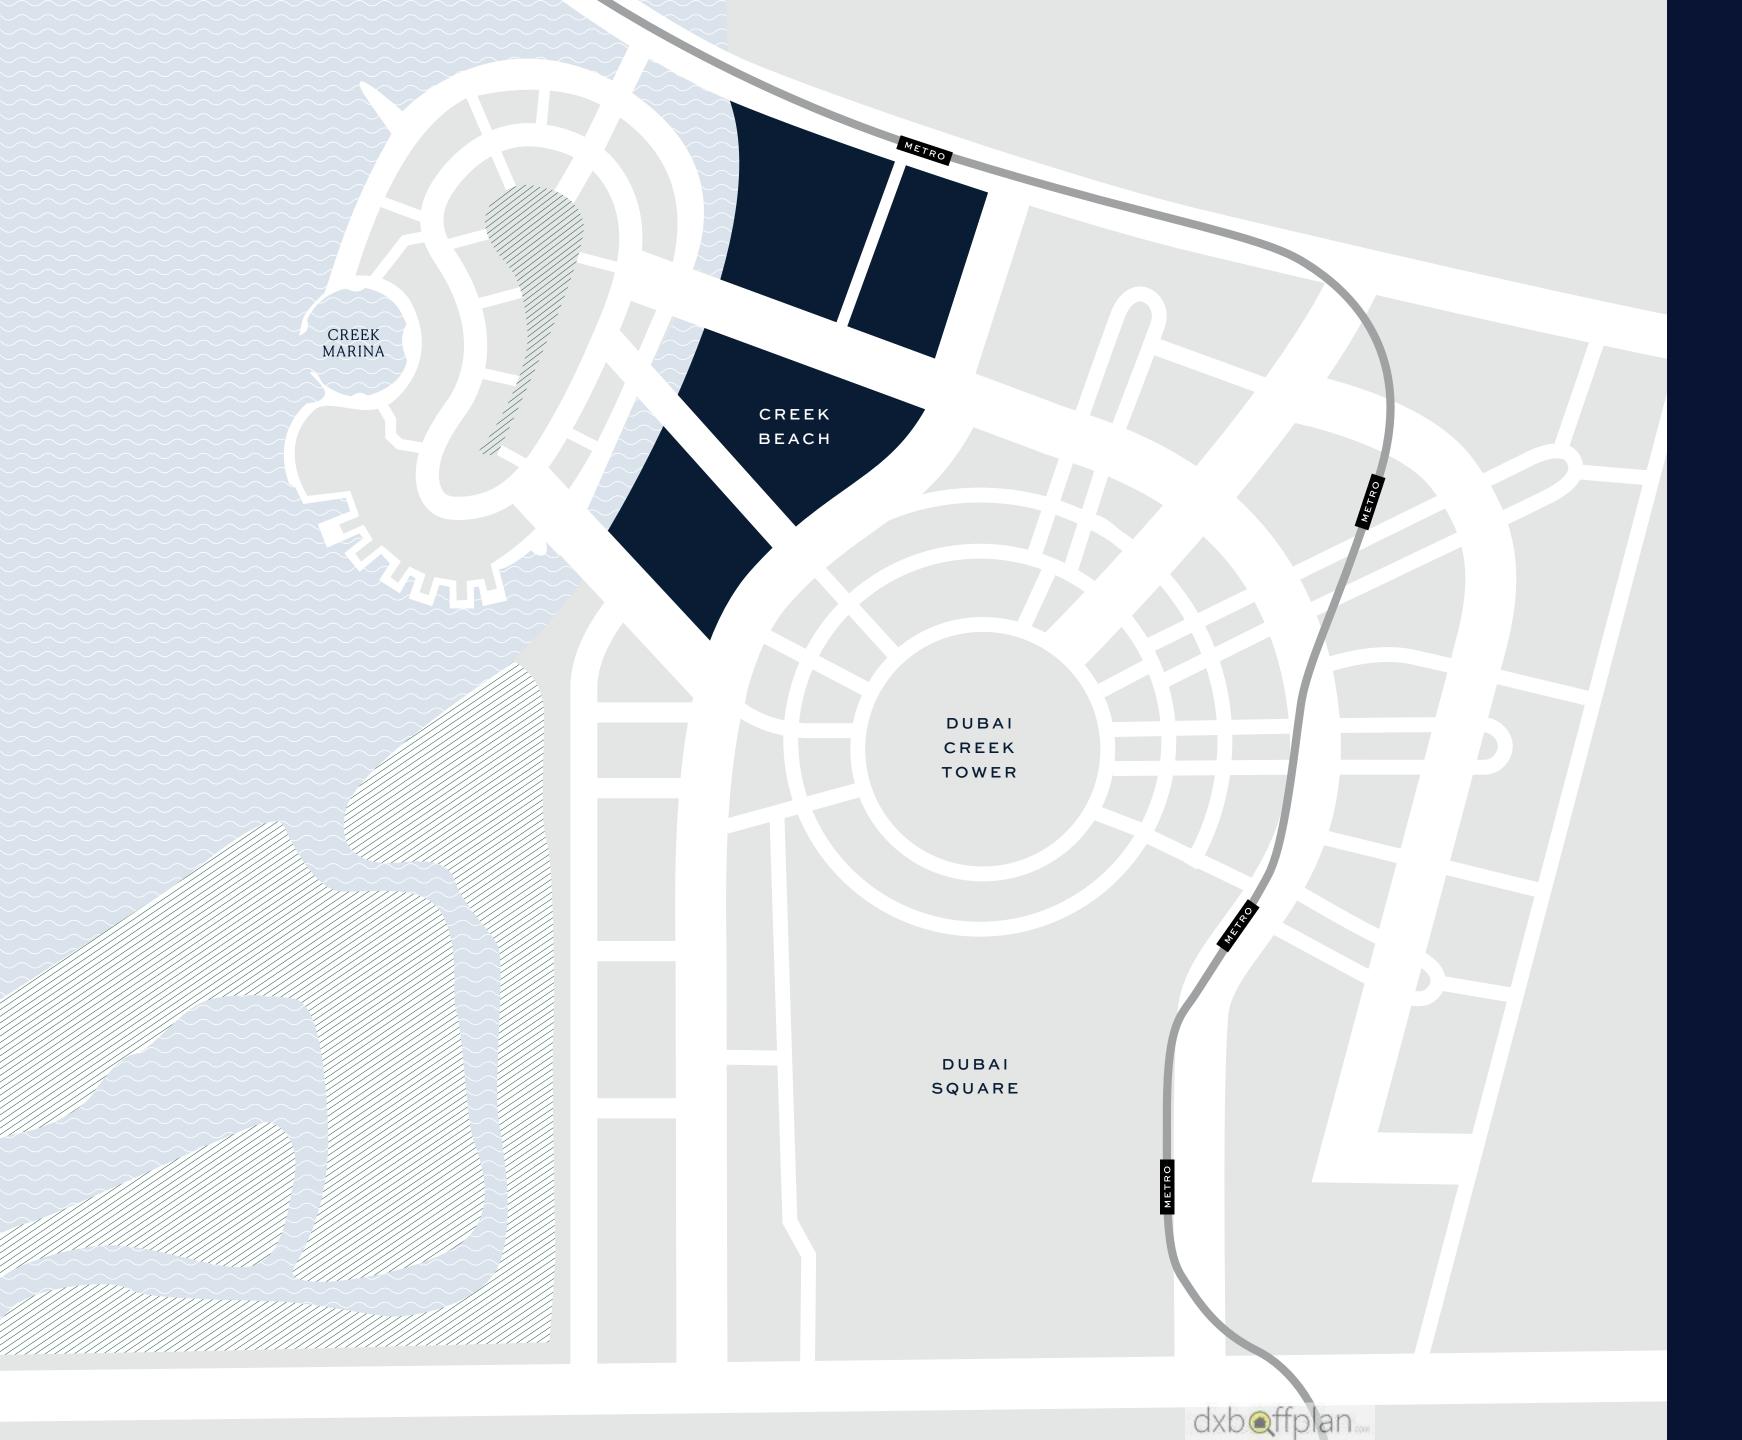

# The World of Tomorrow

With the 6-square-kilometre Dubai Creek Harobur (two times the size of Downtown Dubai), we are putting the very best minds together to bring you an environment that celebrates our respect for human life. A dynamic city of the future that integrates smart networks, while building on Dubai's cultural heritage. A tribute to the vision of His Highness, and a pride for the nation.

#### KEY FACTS ABOUT DUBAI CREEK HARBOUR

Preservation of 450
Animal Species

550

Hectares GFA

5,800

Keys

/ 24

Hotels

### Ideal Location

Designed to nourish the soul, the Creek Beach district is a pedestrian-friendly sanctuary nestled between Creek Island Dubai and Dubai Creek Tower. Enjoy life in this prominent location that seamlessly blends the best waterfront experience with mainland convenience and connectivity.