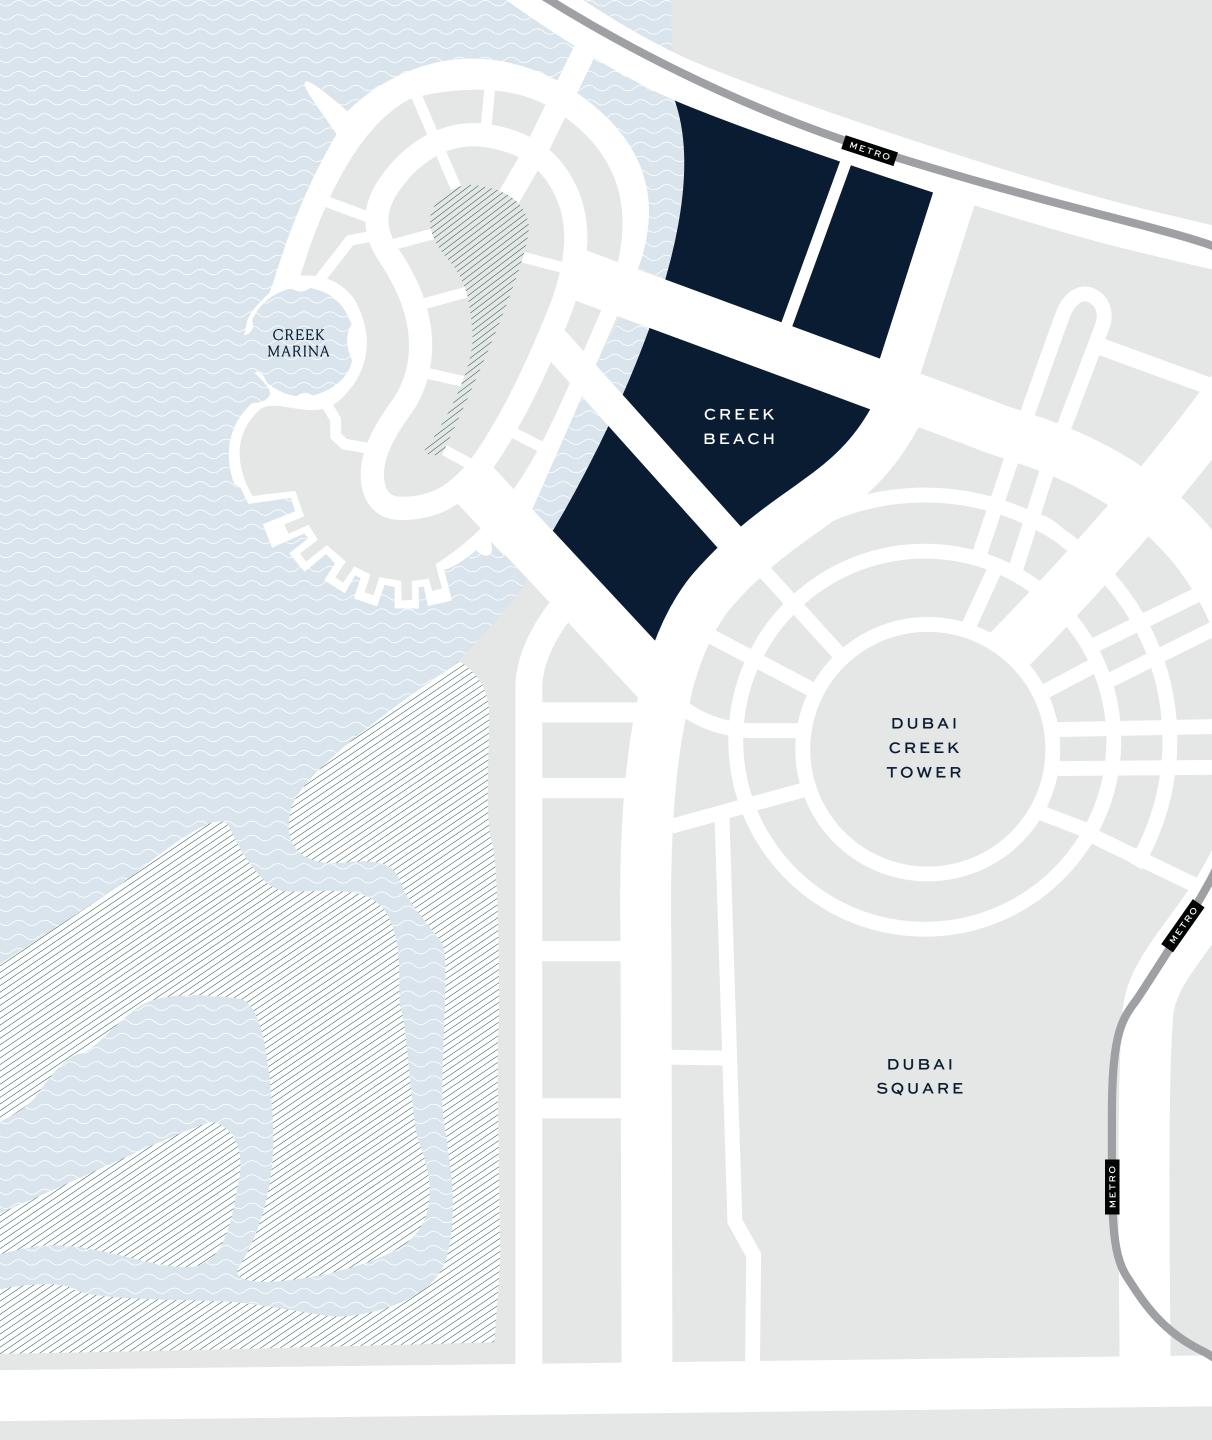

# The World of Tomorrow

With the 6-square-kilometre Dubai Creek Harobur (two times the size of Downtown Dubai), we are putting the very best minds together to bring you an environment that celebrates our respect for human life. A dynamic city of the future that integrates smart networks, while building on Dubai's cultural heritage. A tribute to the vision of His Highness, and a pride for the nation.

### KEY FACTS ABOUT DUBAI CREEK HARBOUR

Sq m Retail Space GFA

200,000

Residential Population

711,399

Sq m Serviced Apartments

10 Minutes to Dubai Int'l Airport

Preservation of 450 Animal Species

550

Hectares GFA

Keys

Minutes to Burj Khalifa/Downtown Dubai

INTRODUCING

### CREEK BEACH

DUBAI CREEK HARBOUR

# Where the city meets the beach

Discover the best of both urban and beach experiences in the most coveted locale of Dubai, Dubai Creek Harbour. Stretching along the glimmering canal that runs between the island and mainland, Creek Beach is conceived to afford you the ultimate family-friendly retreat. From 300 metres of pristine white sands, to infinity pool, to spectacular sunset views, this is paradise reborn.

# Ideal Location

Designed to nourish the soul, the Creek Beach district is a pedestrian-friendly sanctuary nestled between Creek Island Dubai and Dubai Creek Tower. Enjoy life in this prominent location that seamlessly blends the best waterfront experience with mainland convenience and connectivity.

CREEK BEACH

# Dedicated Metro Station

With its very own metro station, the Creek Beach will bring you a new level of convenience and comfort. Imagine living close to water and nature in remarkable surroundings, yet still be able to reach Downtown Dubai or Dubai International Airport within just a few minutes.

# Dubai Creek Tower

Eclipsing even Burj Khalifa, the world's tallest structure since 2010, the Dubai Creek Tower represents the quintessence of a 21st-century tourist attraction. Only a short walk from your Creek Beach home, it will feature multiple cutting-edge observation decks with 360° views of Dubai Creek Harbour and the metropolis beyond. Millions of tourists will have easy access from Dubai Square to Dubai Creek Tower, and vice-versa.

### DUBAI SQUARE

### DUBAI CREEK HARBOUR

Picture this. A residential, hospitality and retail indoor city with 10,000 residential units, over 1,500 hotel rooms and a 7,500 sq m of retail indulgence. Nestling alongside the Dubai Creek Tower, Dubai Square will bring back the exciting life on city squares and avenues to enrich your shopping experience. On top of that, enjoy the city's new operating system, Dubai Os. This website and app will allow you to shop for any product from Dubai Square seamlessly, in-store or wherever you are worldwide.