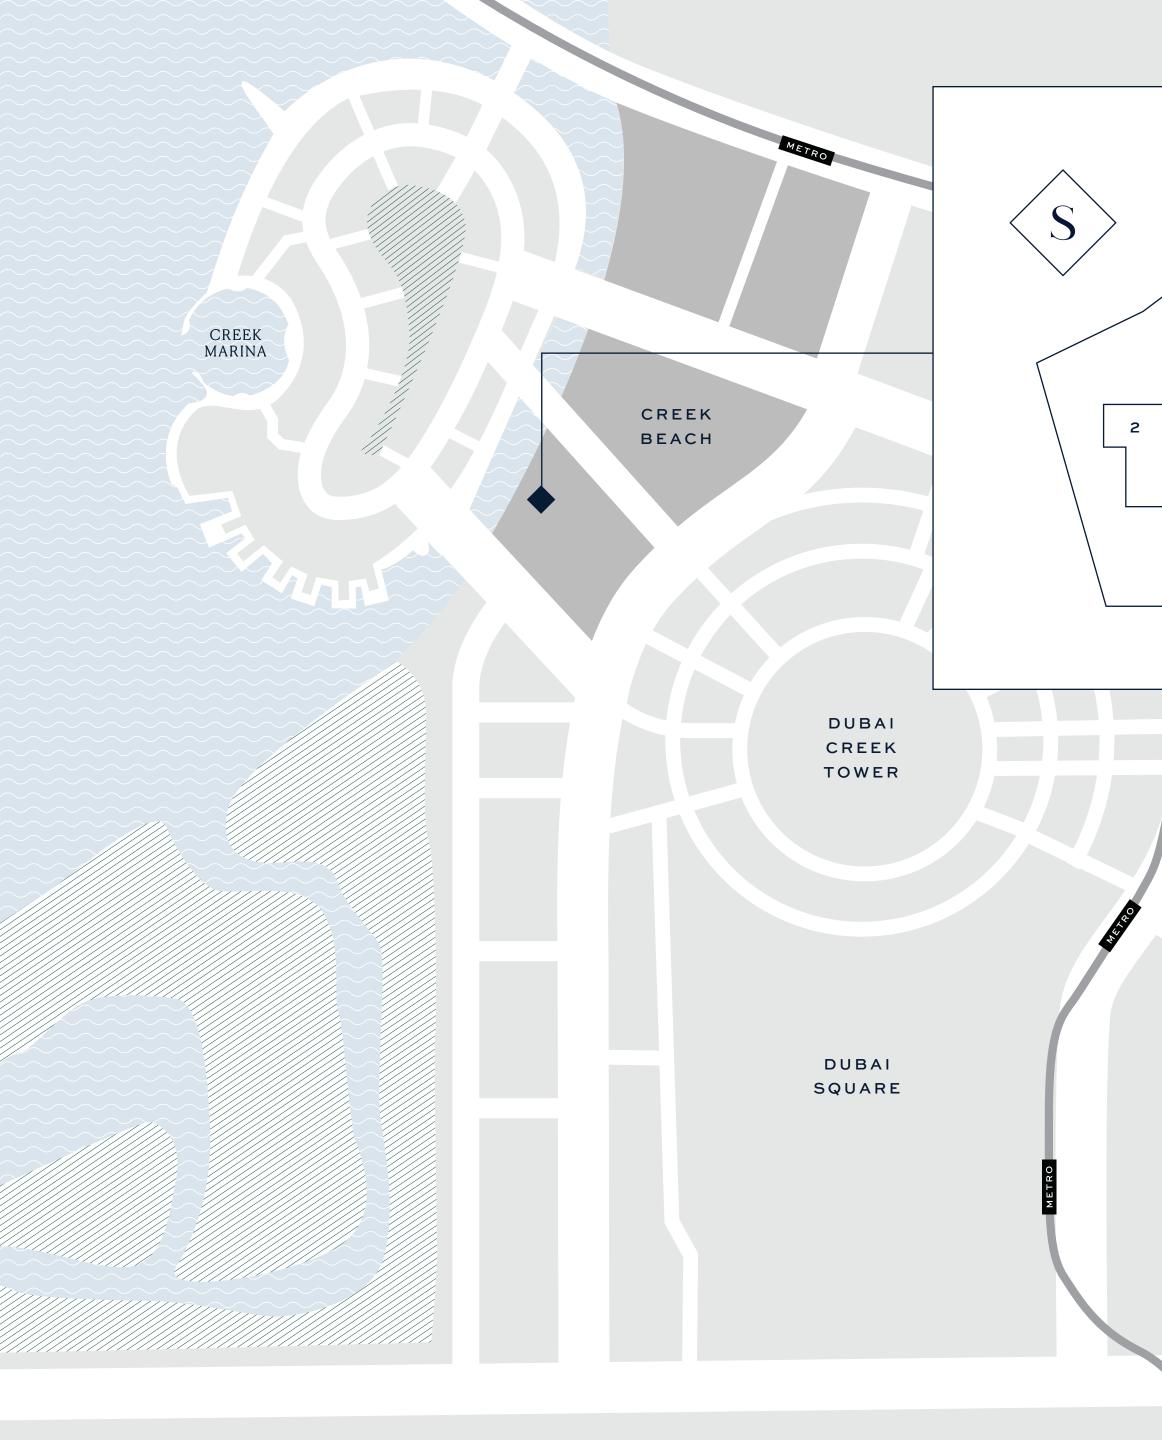

### CREEK BEACH

DUBAI CREEK HARBOUR

# Where the city meets the beach

Discover the best of both urban and beach experiences in the most coveted locale of Dubai, Dubai Creek Harbour. Stretching along the glimmering canal that runs between the island and mainland, Creek Beach is conceived to afford you the ultimate family-friendly retreat. From 300 metres of pristine white sands, to infinity pool, to spectacular sunset views, this is paradise reborn.

# Ideal Location

Designed to nourish the soul, the Creek Beach district is a pedestrian-friendly sanctuary nestled between Creek Island Dubai and Dubai Creek Tower. Enjoy life in this prominent location that seamlessly blends the best waterfront experience with mainland convenience and connectivity.

# An unbeatable address

Perfectly positioned along the heart of Creek Beach, at Sunset you are only a short walk away from the beach, the Vida Hotel and Dubai Metro. Overlooking the glimmering Creek Canal, the low to mid-rise residences are accessible via Dubai Creek Harbour's main highway, with Downtown Dubai and Dubai International Airport only a 10 to 15-minute drive away.