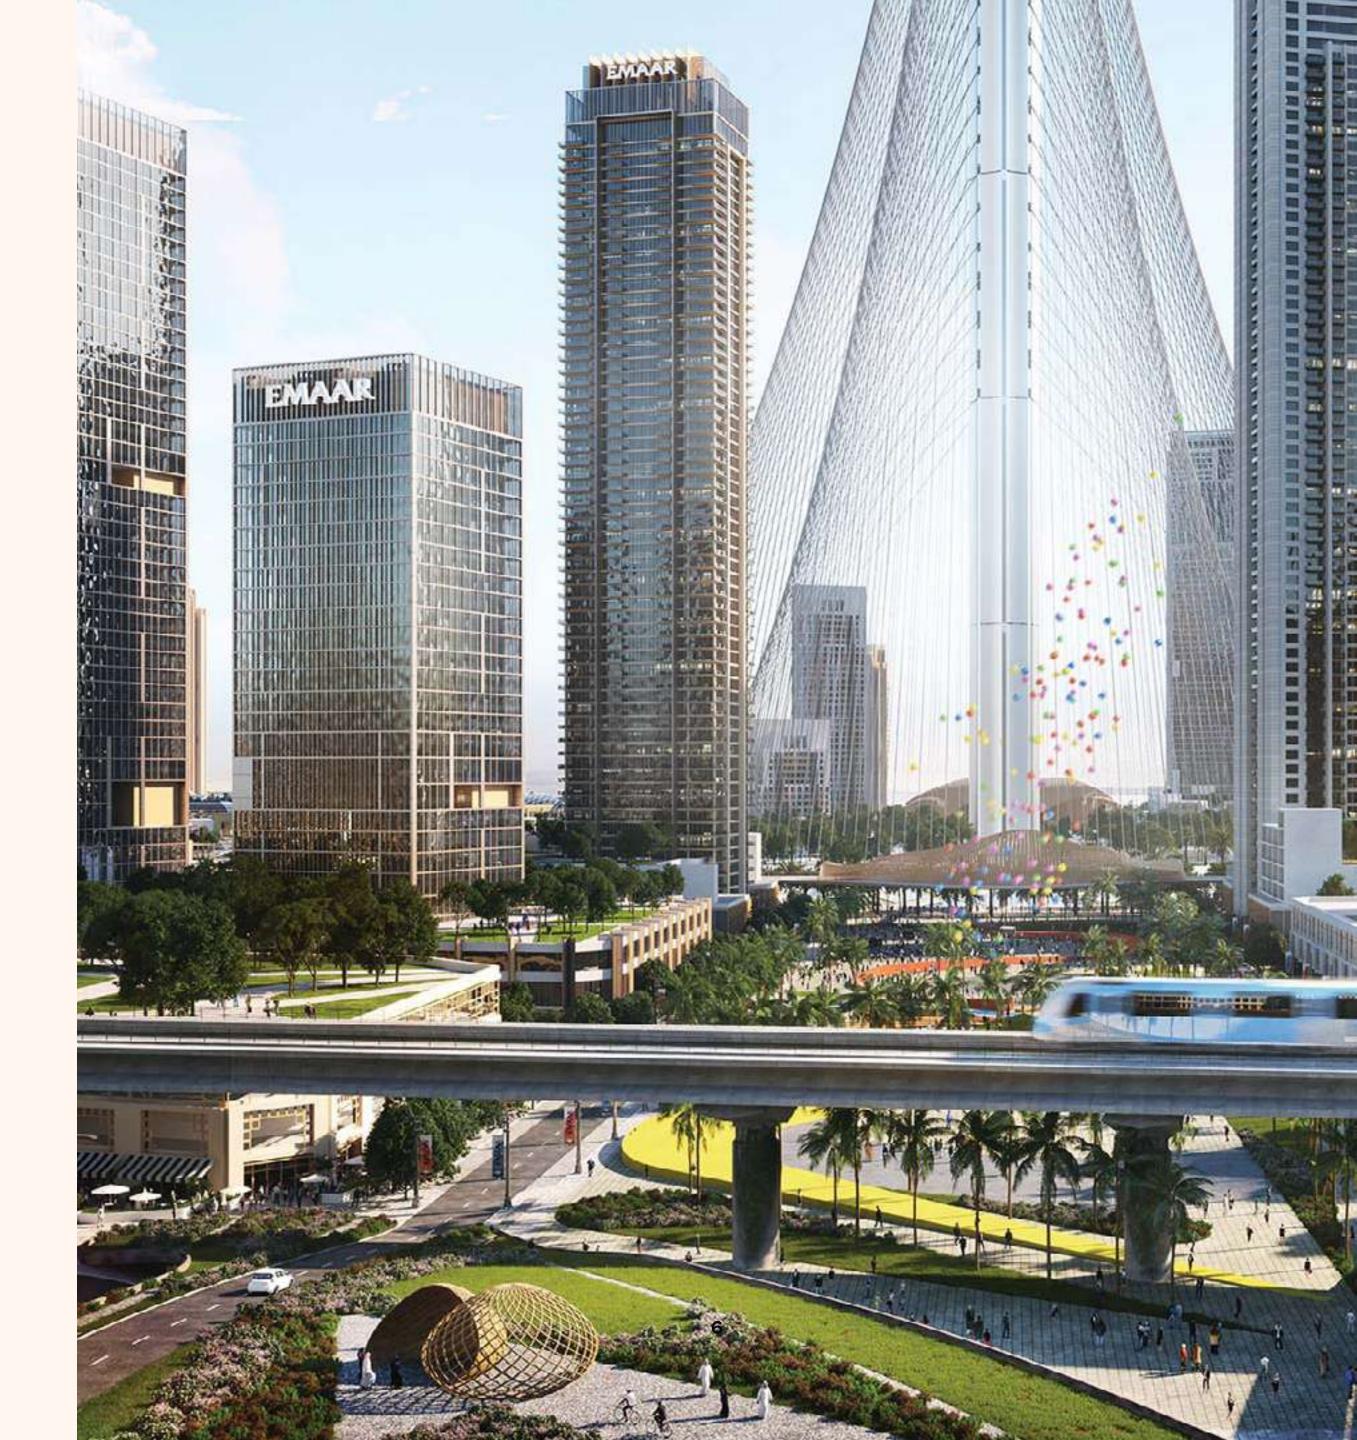

### DUBAI SQUARE

### DUBAI CREEK HARBOUR

Picture this. A residential, hospitality and retail indoor city with 10,000 residential units, over 1,500 hotel rooms and a 7,500 sq m of retail indulgence. Nestling alongside the Dubai Creek Tower, Dubai Square will bring back the exciting life on city squares and avenues to enrich your shopping experience. On top of that, enjoy the city's new operating system, Dubai Os. This website and app will allow you to shop for any product from Dubai Square seamlessly, in-store or wherever you are worldwide.