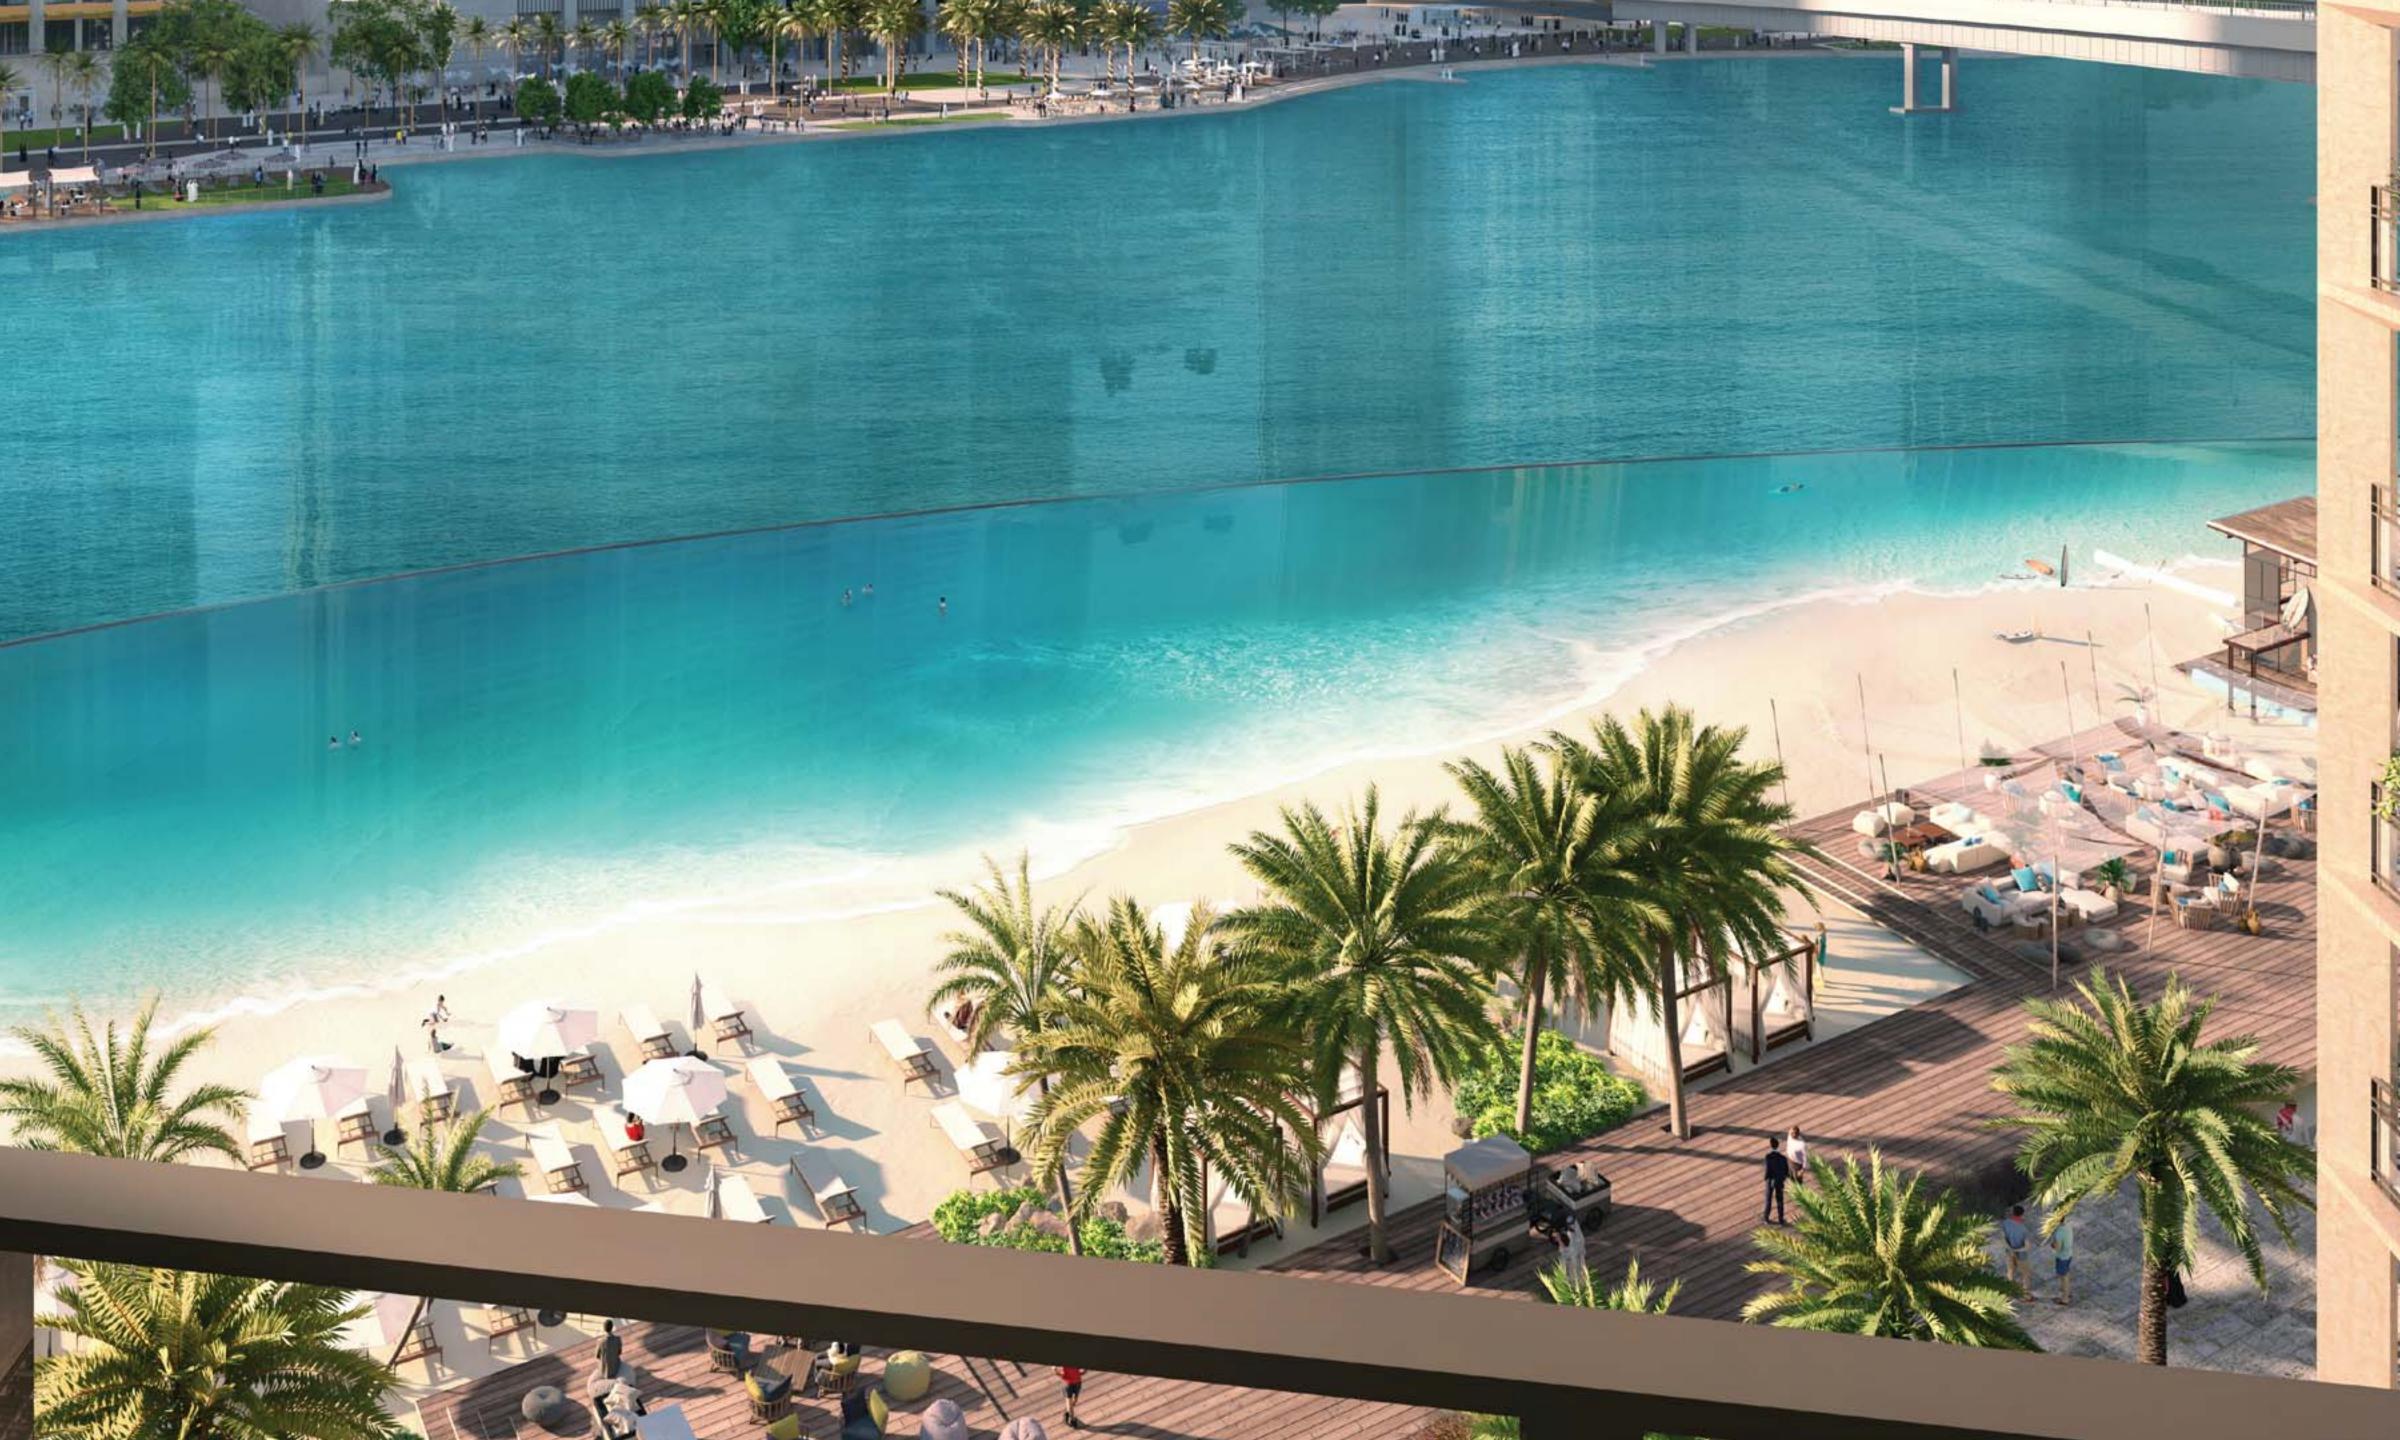

# Where the city meets the beach

Discover the best of both urban and beach experiences in the most coveted locale of Dubai, Dubai Creek Harbour. Stretching along the glimmering canal that runs between the island and mainland, Creek Beach is conceived to afford you the ultimate family-friendly retreat. From 300 metres of pristine white sands, to infinity pool, to spectacular sunset views, this is paradise reborn.

# All-inclusive Waterfront Living

Start the day with a scenic jog alongside the glimmering canal. Stop by for a healthy breakfast at one of the many restaurants near the boardwalk. Take your family out for a day at the infinity pool and sand mounds and have your little ones splashing around at the shallow kids' pool. For a change of scenery, saunter over to Creek Island and enjoy all things marine at the vibrant Creek Marina.