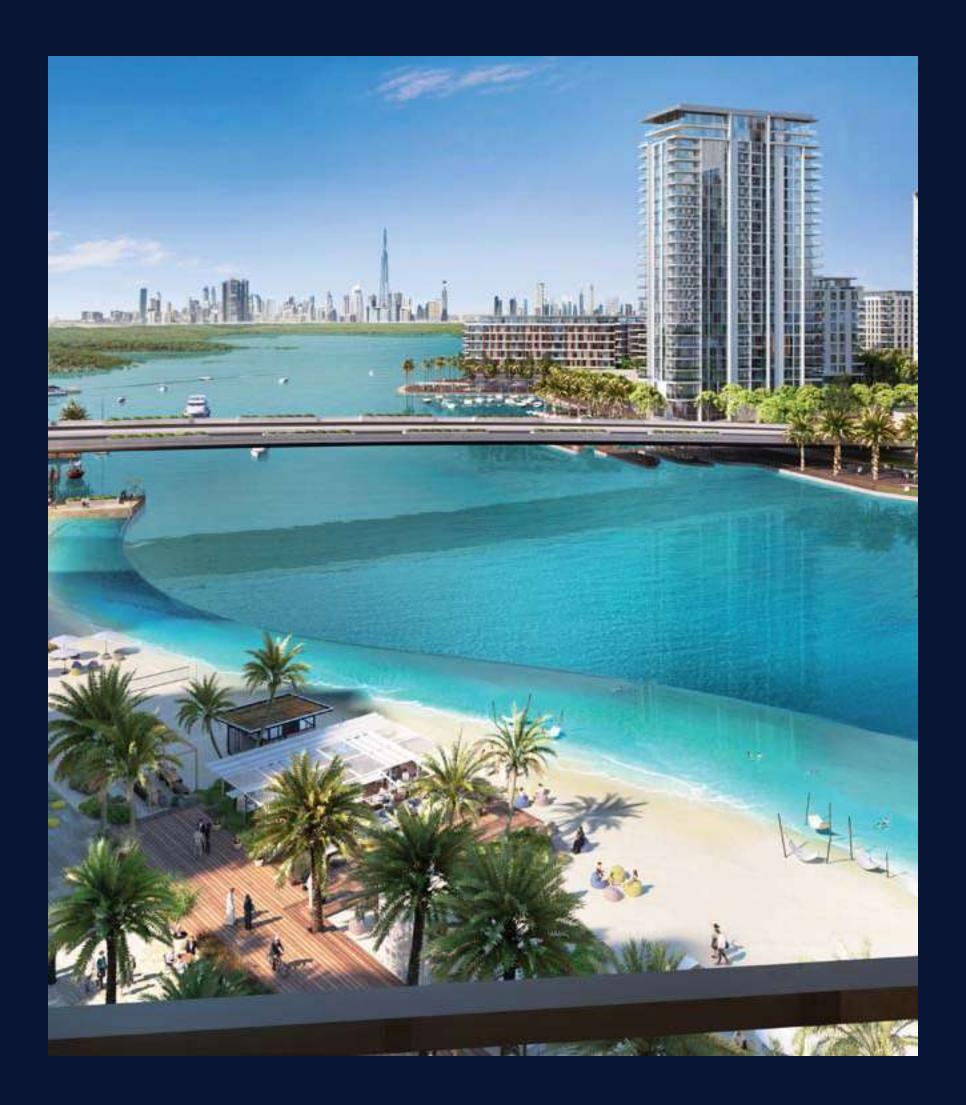

# Where the city meets the beach

Discover the best of both urban and beach experiences in the most coveted locale of Dubai, Dubai Creek Harbour. Stretching along the glimmering canal that runs between the island and mainland, Creek Beach is conceived to afford you the ultimate family-friendly retreat. From 300 metres of pristine white sands, to infinity pool, to spectacular sunset views, this is paradise reborn.

# Private Beach Access

Escape to paradise any day of the week. Indulge in the 300-metre long stretch of immaculate beach and take in the magnificent beauty of Dubai Creek, the cradle of Dubai's history.

# The Waterfront, Reimagined

Discover a unique waterfront spectacle that is brimming with leisure, shopping and dining experiences. Take a stroll on the promenade buzzing with cosmopolitan life on beautifully landscaped sidewalks. Take in the spectacular views of Downtown Dubai and the aquatic wonderland all around you.