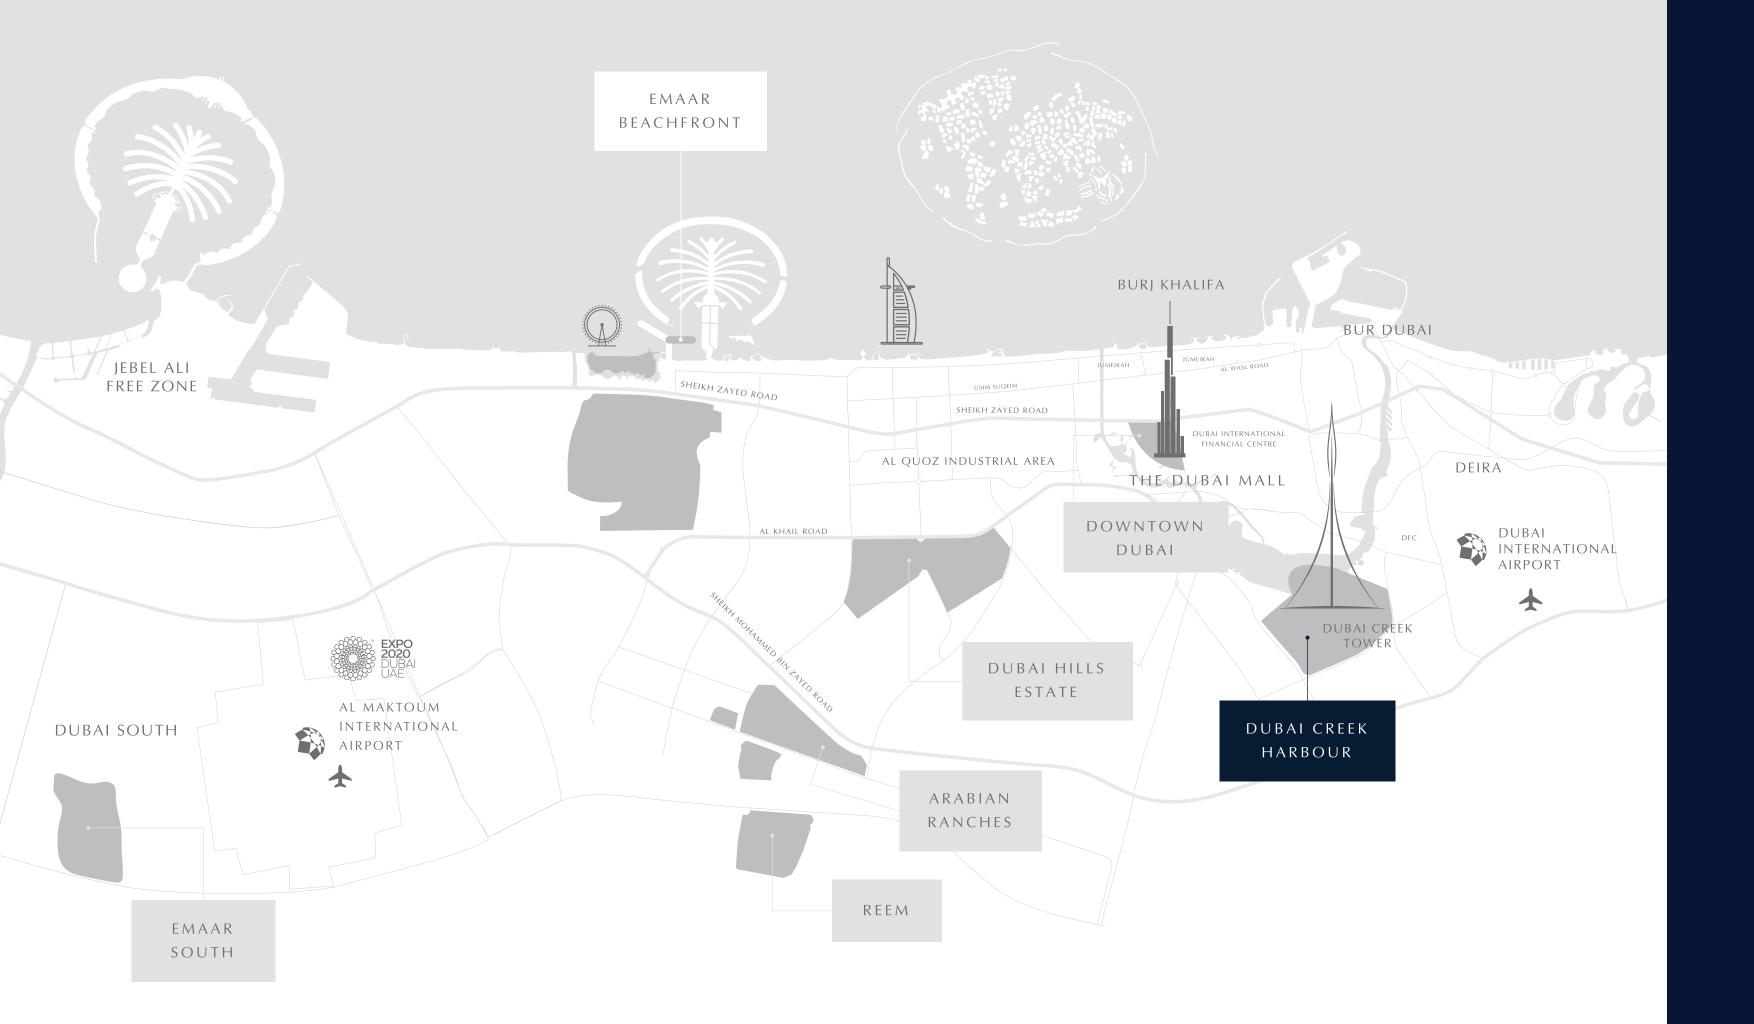

# The World of Tomorrow

With the 6-square-kilometre Dubai Creek Harobur (two times the size of Downtown Dubai), we are putting the very best minds together to bring you an environment that celebrates our respect for human life. A dynamic city of the future that integrates smart networks, while building on Dubai's cultural heritage. A tribute to the vision of His Highness, and a pride for the nation.

550

Hectares GFA

Keys

Minutes to Burj Khalifa/Downtown Dubai

INTRODUCING

# Dedicated Metro Station

With its very own metro station, the Creek Beach will bring you a new level of convenience and comfort. Imagine living close to water and nature in remarkable surroundings, yet still be able to reach Downtown Dubai or Dubai International Airport within just a few minutes.

# An unbeatable address

Perfectly positioned along the heart of Creek Beach, at Sunset you are only a short walk away from the beach, the Vida Hotel and Dubai Metro. Overlooking the glimmering Creek Canal, the low to mid-rise residences are accessible via Dubai Creek Harbour's main highway, with Downtown Dubai and Dubai International Airport only a 10 to 15-minute drive away.