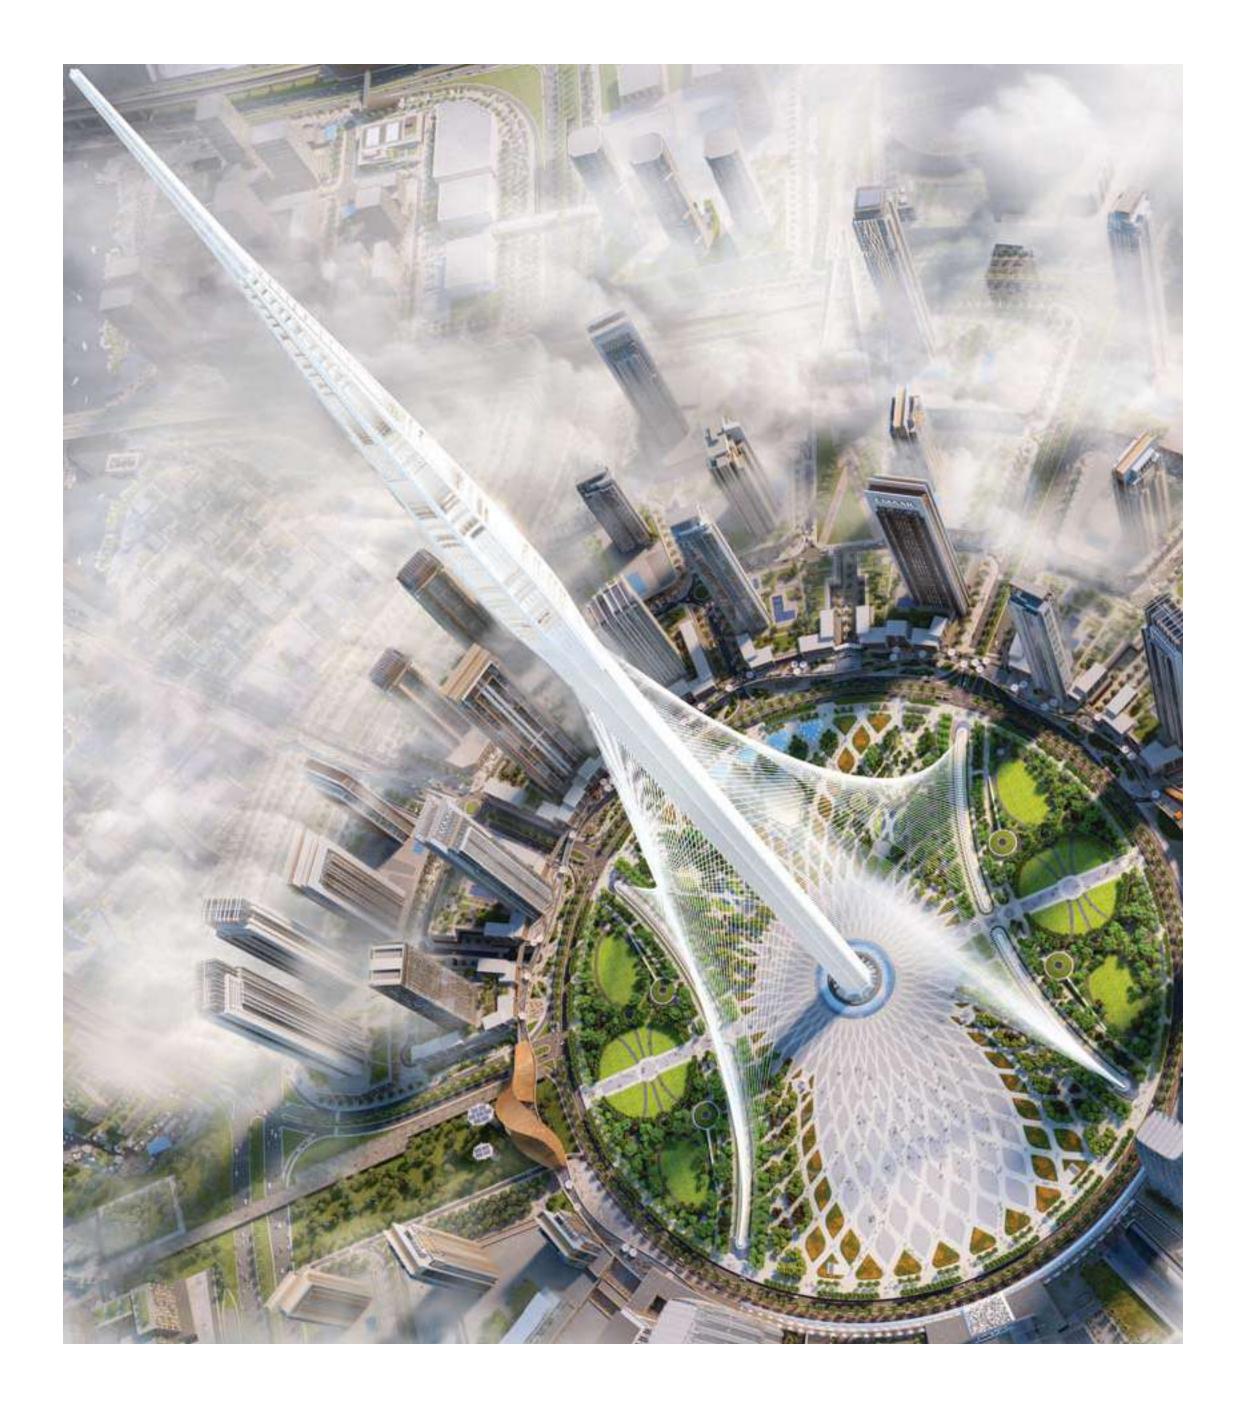

# Dubai Creek Tower

Eclipsing even Burj Khalifa, the world's tallest structure since 2010, the Dubai Creek Tower represents the quintessence of a 21st-century tourist attraction. Only a short walk from your Creek Beach home, it will feature multiple cutting-edge observation decks with 360° views of Dubai Creek Harbour and the metropolis beyond. Millions of tourists will have easy access from Dubai Square to Dubai Creek Tower, and vice-versa.

### DUBAI CREEK HARBOUR

Picture this. A residential, hospitality and retail indoor city with 10,000 residential units, over 1,500 hotel rooms and a 7,500 sq m of retail indulgence. Nestling alongside the Dubai Creek Tower, Dubai Square will bring back the exciting life on city squares and avenues to enrich your shopping experience. On top of that, enjoy the city's new operating system, Dubai Os. This website and app will allow you to shop for any product from Dubai Square seamlessly, in-store or wherever you are worldwide.