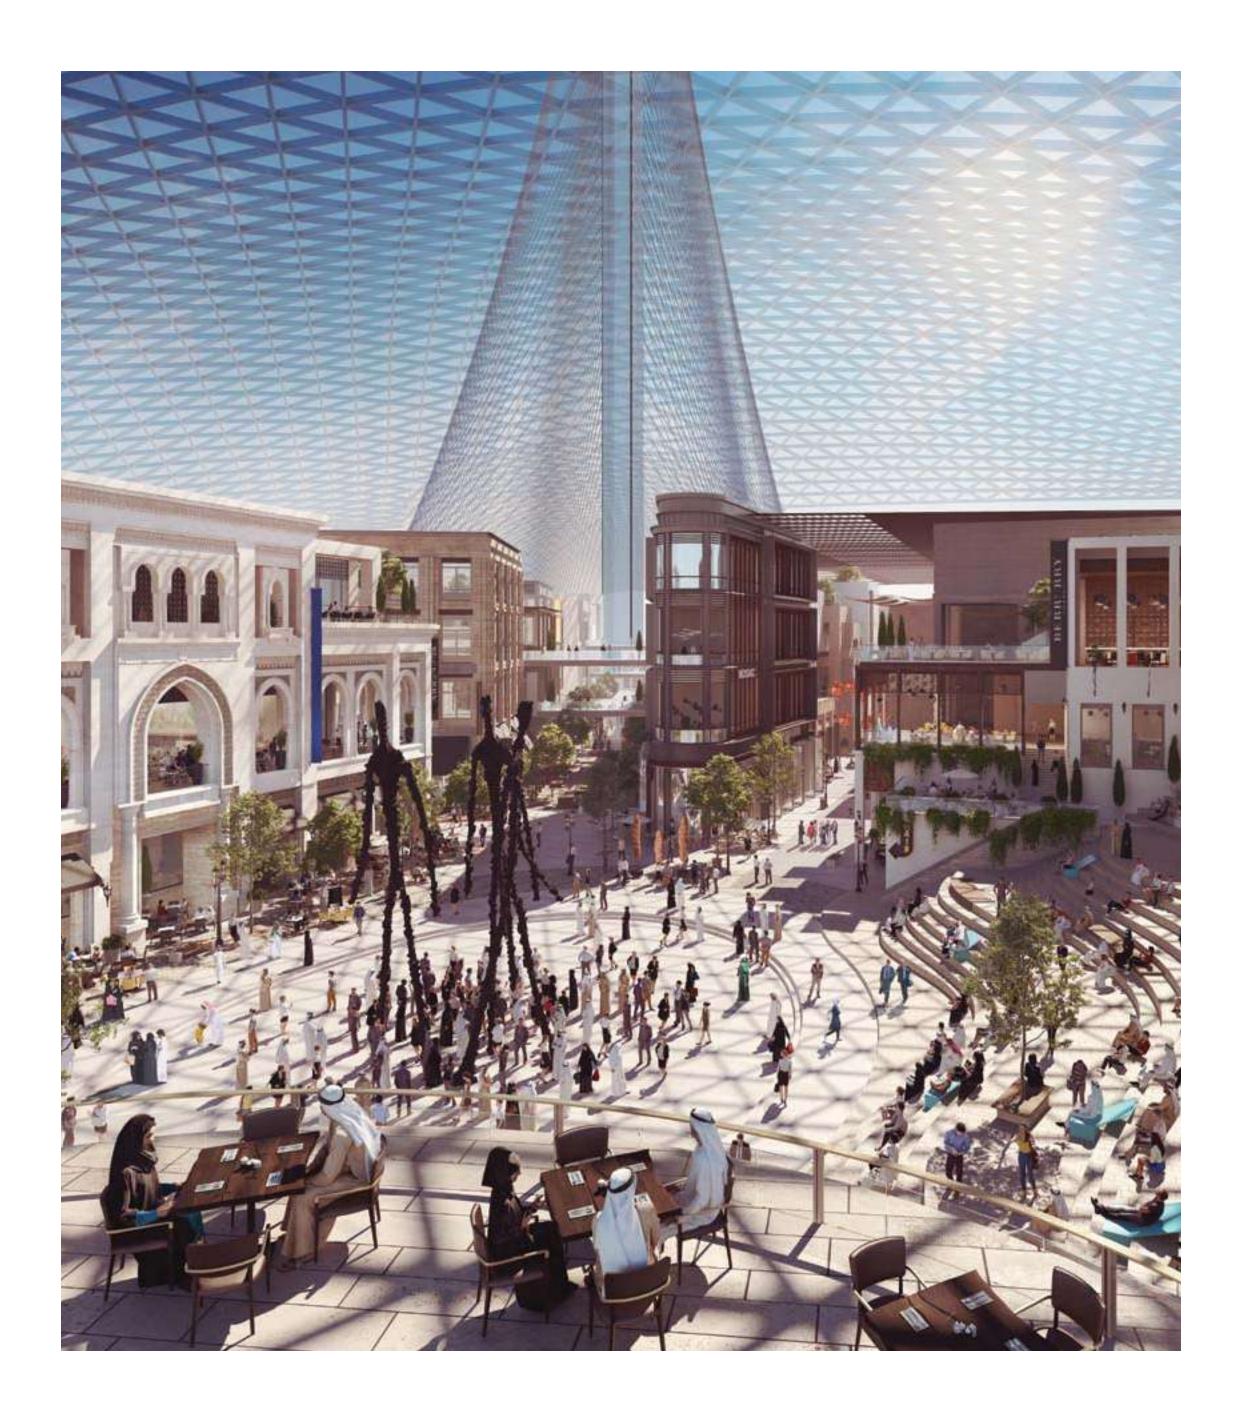

### DUBAI SQUARE

### DUBAI CREEK HARBOUR

Picture this. A residential, hospitality and retail indoor city with 10,000 residential units, over 1,500 hotel rooms and a 7,500 sq m of retail indulgence. Nestling alongside the Dubai Creek Tower, Dubai Square will bring back the exciting life on city squares and avenues to enrich your shopping experience. On top of that, enjoy the city's new operating system, Dubai Os. This website and app will allow you to shop for any product from Dubai Square seamlessly, in-store or wherever you are worldwide.