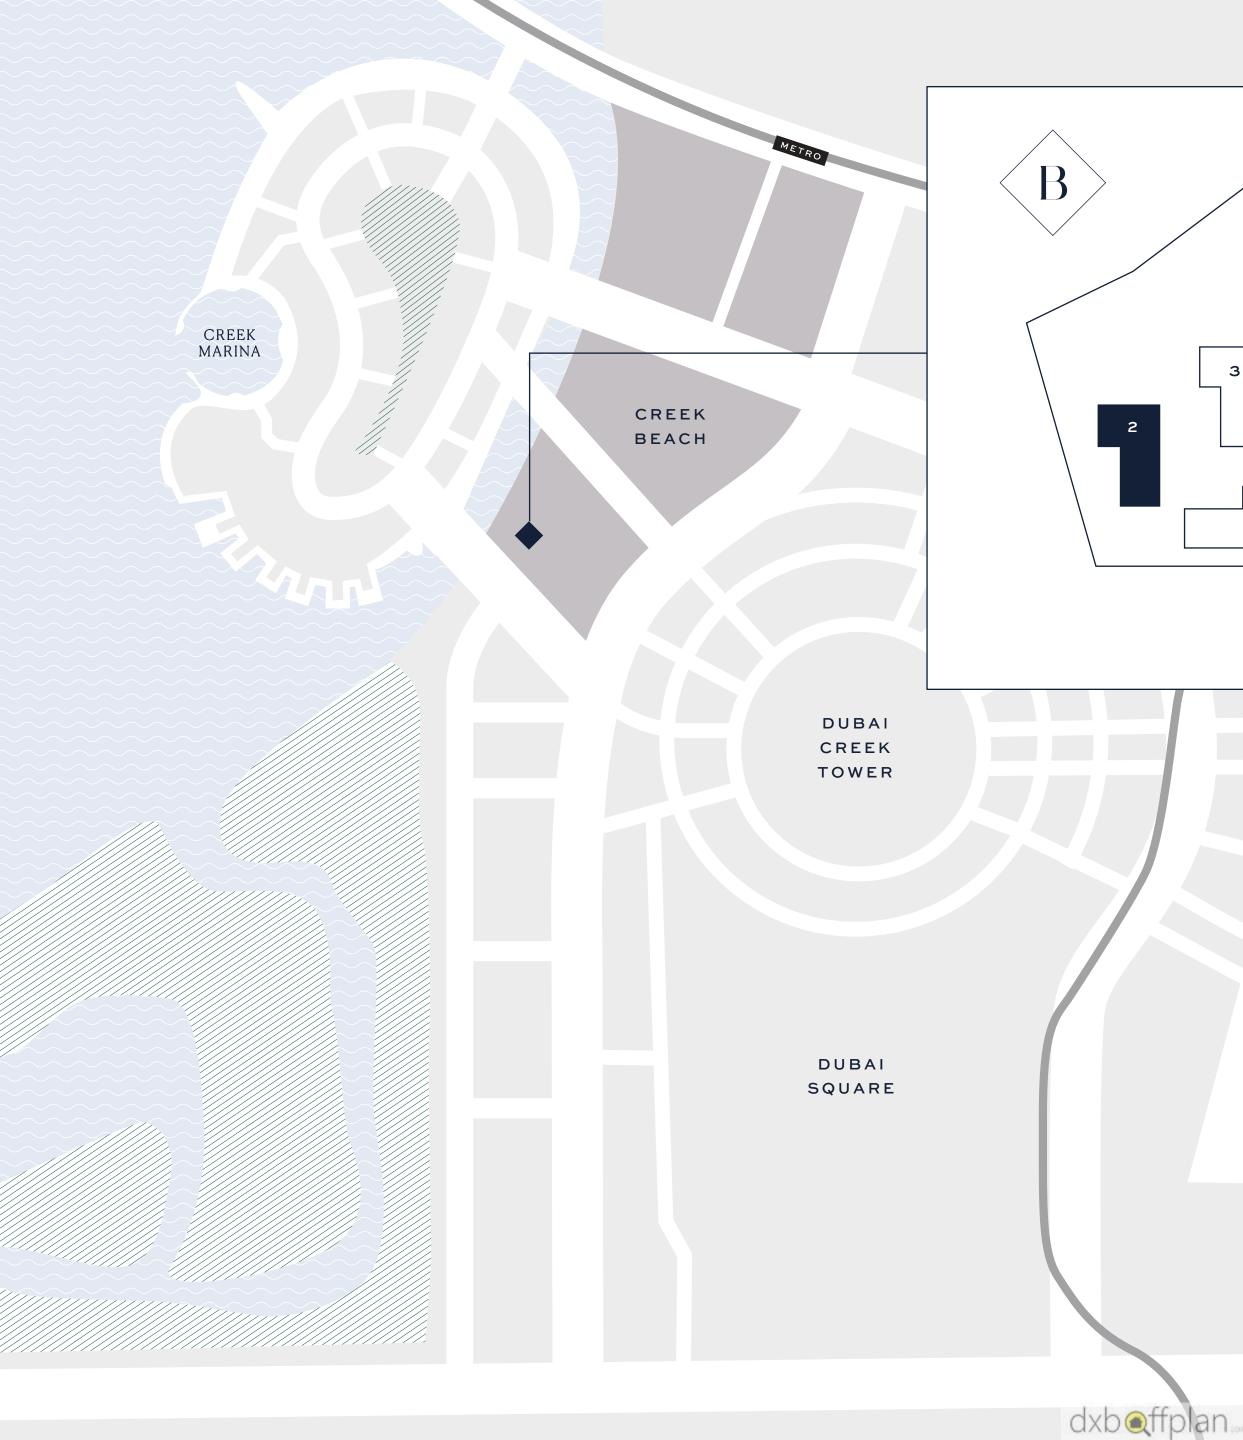

# Ideal Location

Designed to nourish the soul, the Creek Beach district is a pedestrian-friendly sanctuary nestled between Creek Island Dubai and Dubai Creek Tower. Enjoy life in this prominent location that seamlessly blends the best waterfront experience with mainland convenience and connectivity.

# Ideally Connected

Breeze offers a car-free neighbourhood that is safe, quiet and a quick walk away from Dubai Creek Tower, Dubai Square, Creek Marina and Creek Beach. With easy access to Dubai's main roads, all your favourite attractions are just a short drive away.