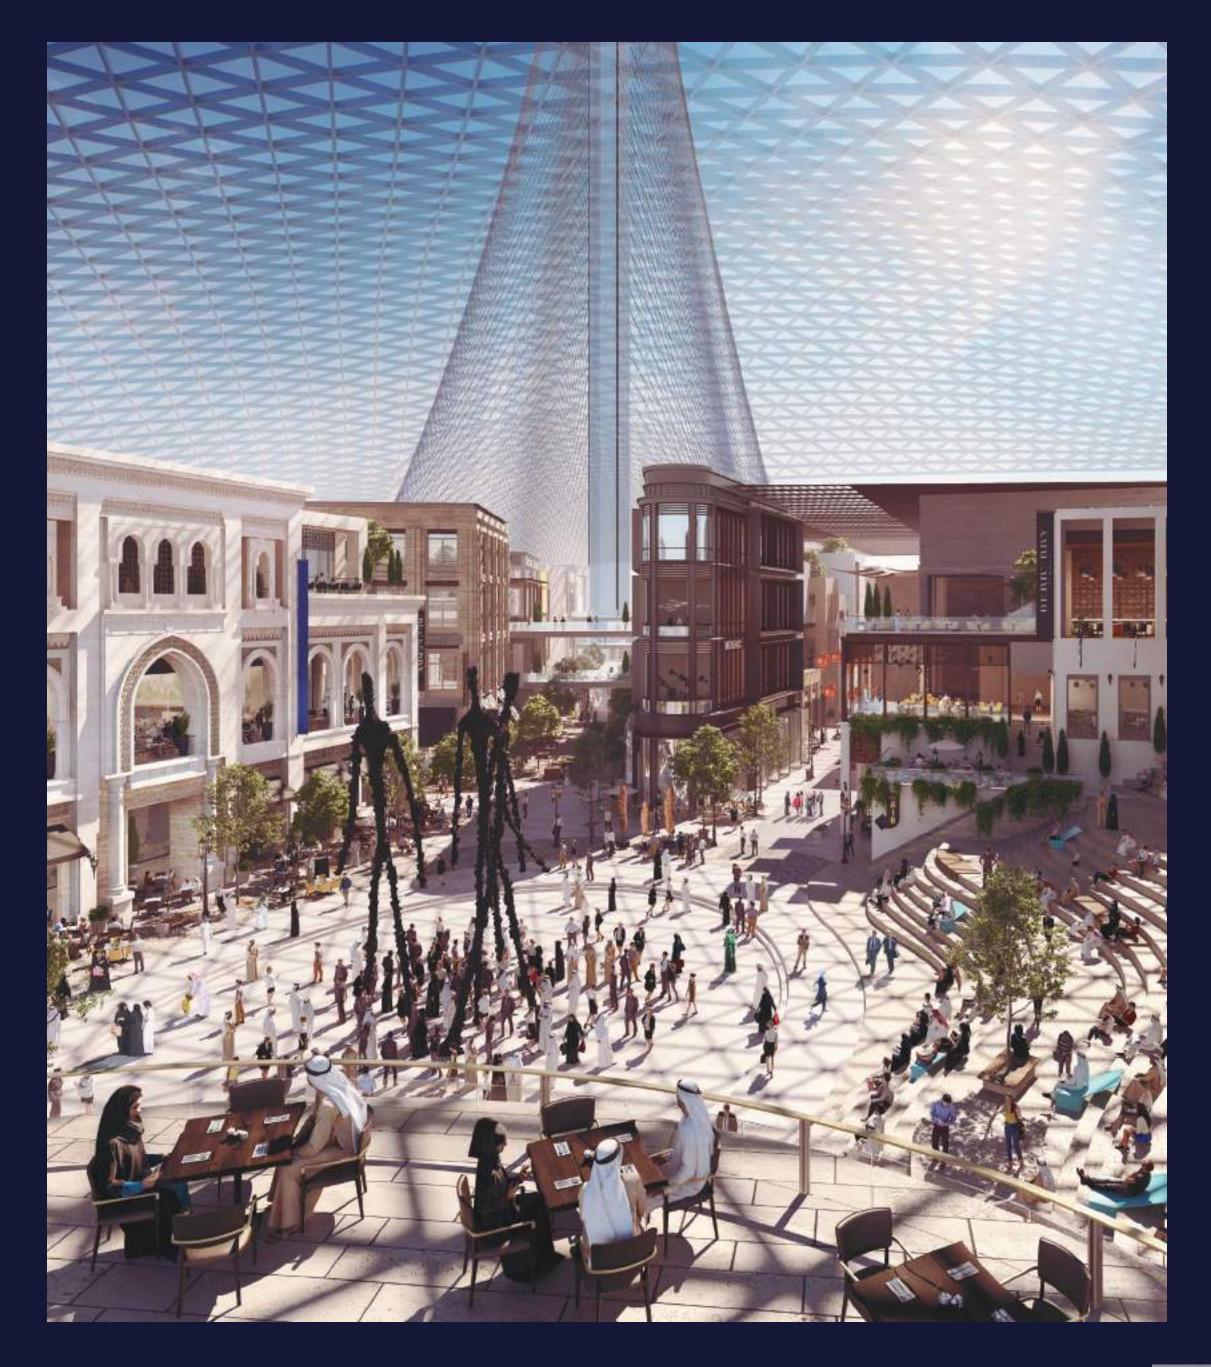

### DUBAI SQUARE

### DUBAI CREEK HARBOUR

Picture this. A residential, hospitality and retail indoor city with 10,000 residential units, over 1,500 hotel rooms and a 7,500 sq m of retail indulgence. Nestling alongside the Dubai Creek Tower, Dubai Square will bring back the exciting life on city squares and avenues to enrich your shopping experience. On top of that, enjoy the city's new operating system, Dubai Os. This website and app will allow you to shop for any product from Dubai Square seamlessly, in-store or wherever you are worldwide.