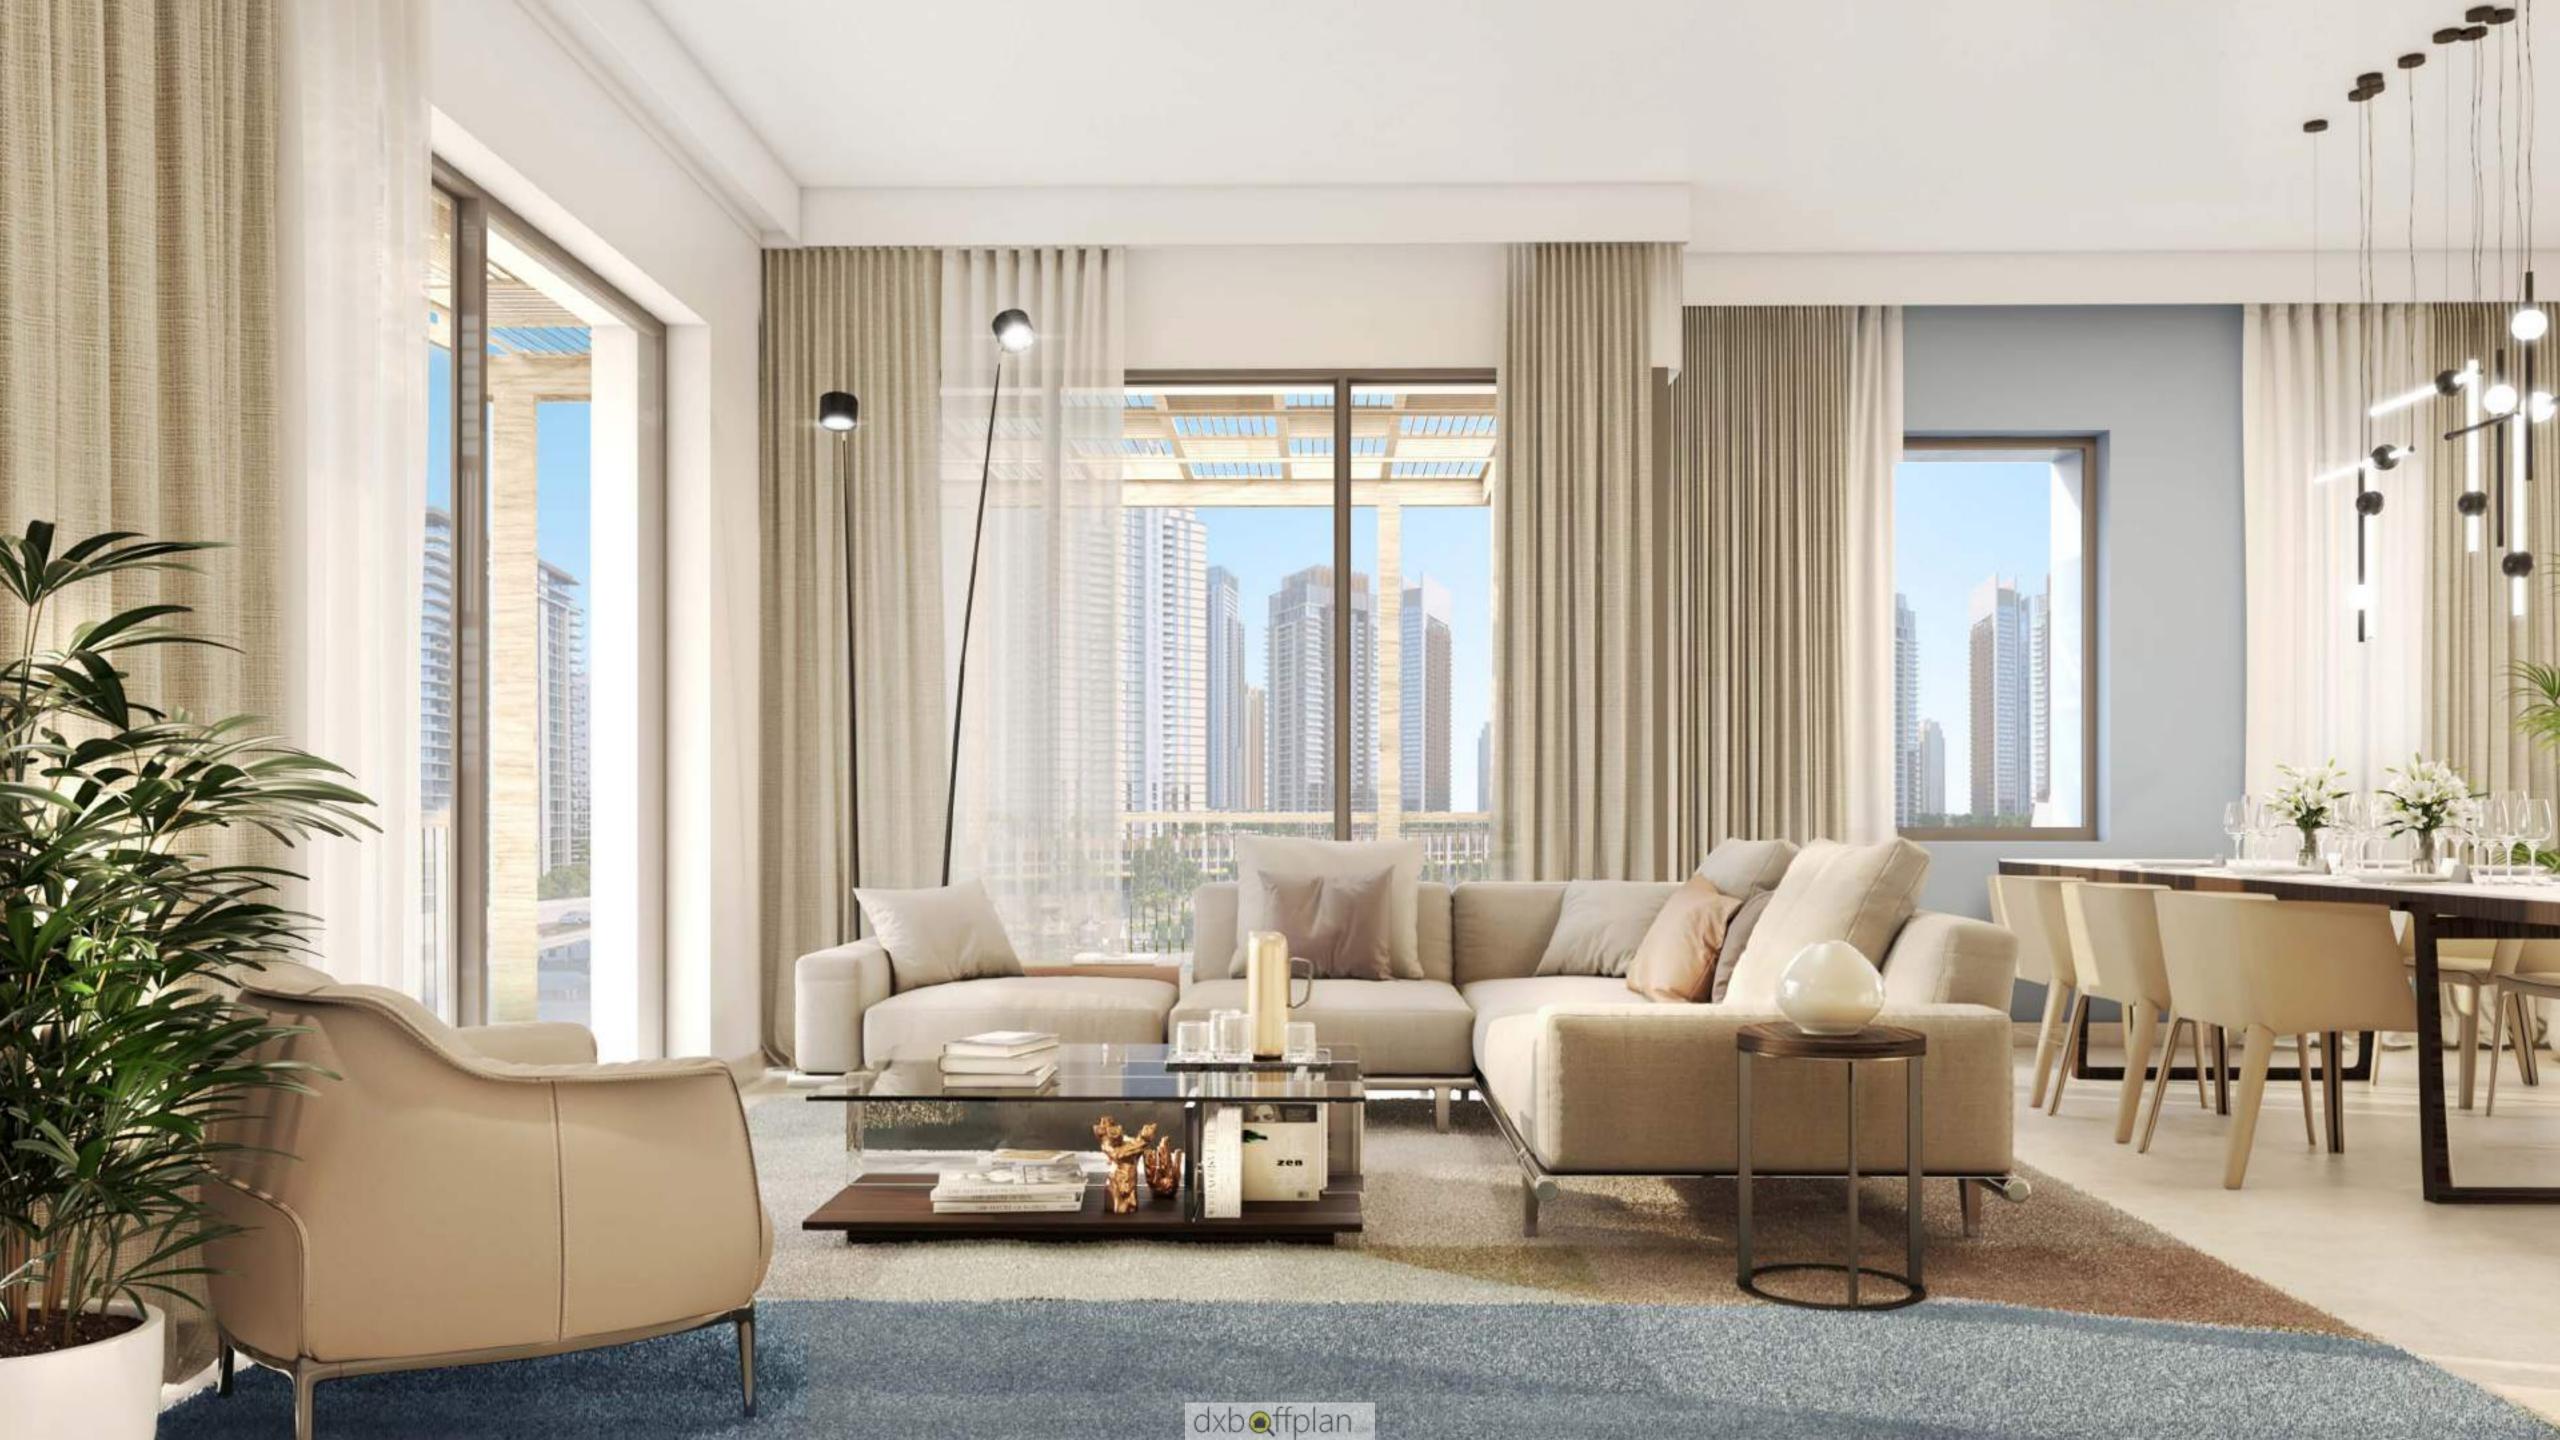

# A Statement in Elegance

Apartments at Breeze offer floor to ceiling windows for a light and airy ambience. Enjoy spaciously designed rooms inspired by traditional Middle Eastern architecture. Beautiful wood panelling is a reflection of the natural scenery with warm tones evoking a sense of comfort and harmony.