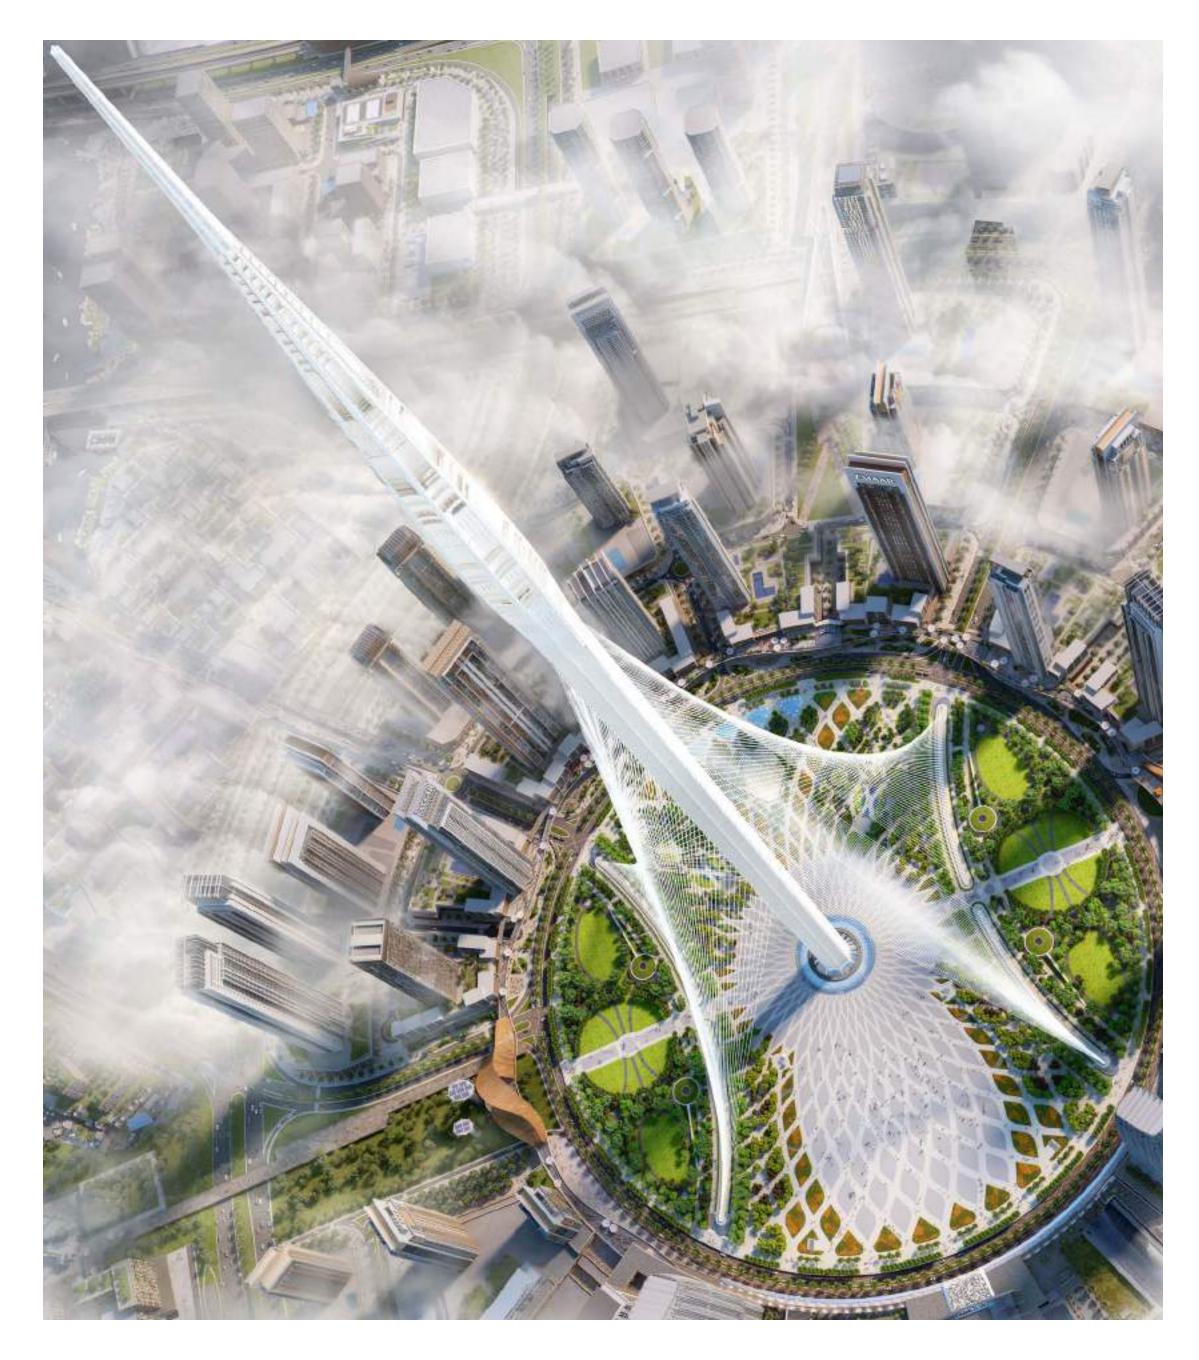

# Dubai Creek Tower

Eclipsing even Burj Khalifa, the world's tallest structure since 2010, the Dubai Creek Tower represents the quintessence of a 21st-century tourist attraction. Only a short walk from your Creek Beach home, it will feature multiple cutting-edge observation decks with 360° views of Dubai Creek Harbour and the metropolis beyond. Millions of tourists will have easy access from Dubai Square to Dubai Creek Tower, and vice-versa.