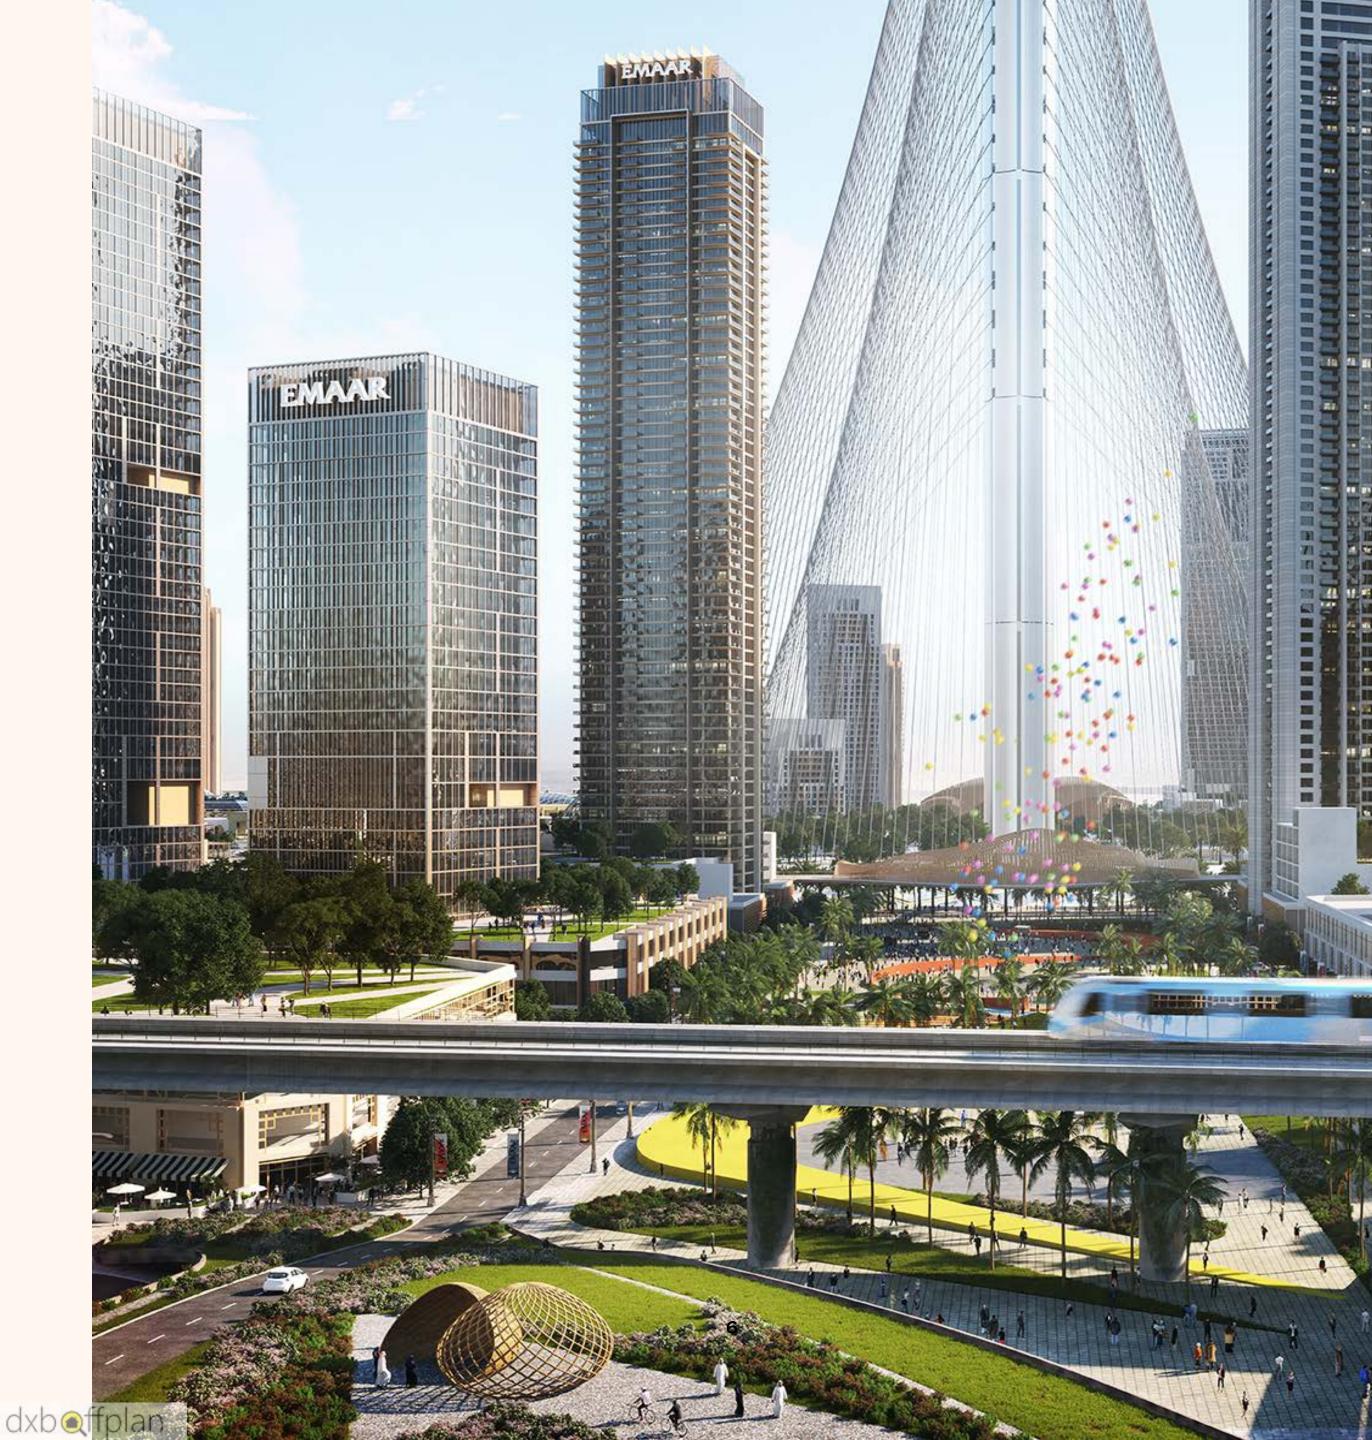

# Dubai Creek Tower

Eclipsing even Burj Khalifa, the world's tallest structure since 2010, the Dubai Creek Tower represents the quintessence of a 21st-century tourist attraction. Only a short walk from your Creek Beach home, it will feature multiple cutting-edge observation decks with 360° views of Dubai Creek Harbour and the metropolis beyond. Millions of tourists will have easy access from Dubai Square to Dubai Creek Tower, and vice-versa.

### DUBAI SQUARE

### DUBAI CREEK HARBOUR

Picture this. A residential, hospitality and retail indoor city with 10,000 residential units, over 1,500 hotel rooms and a 7,500 sq m of retail indulgence. Nestling alongside the Dubai Creek Tower, Dubai Square will bring back the exciting life on city squares and avenues to enrich your shopping experience. On top of that, enjoy the city's new operating system, Dubai Os. This website and app will allow you to shop for any product from Dubai Square seamlessly, in-store or wherever you are worldwide.