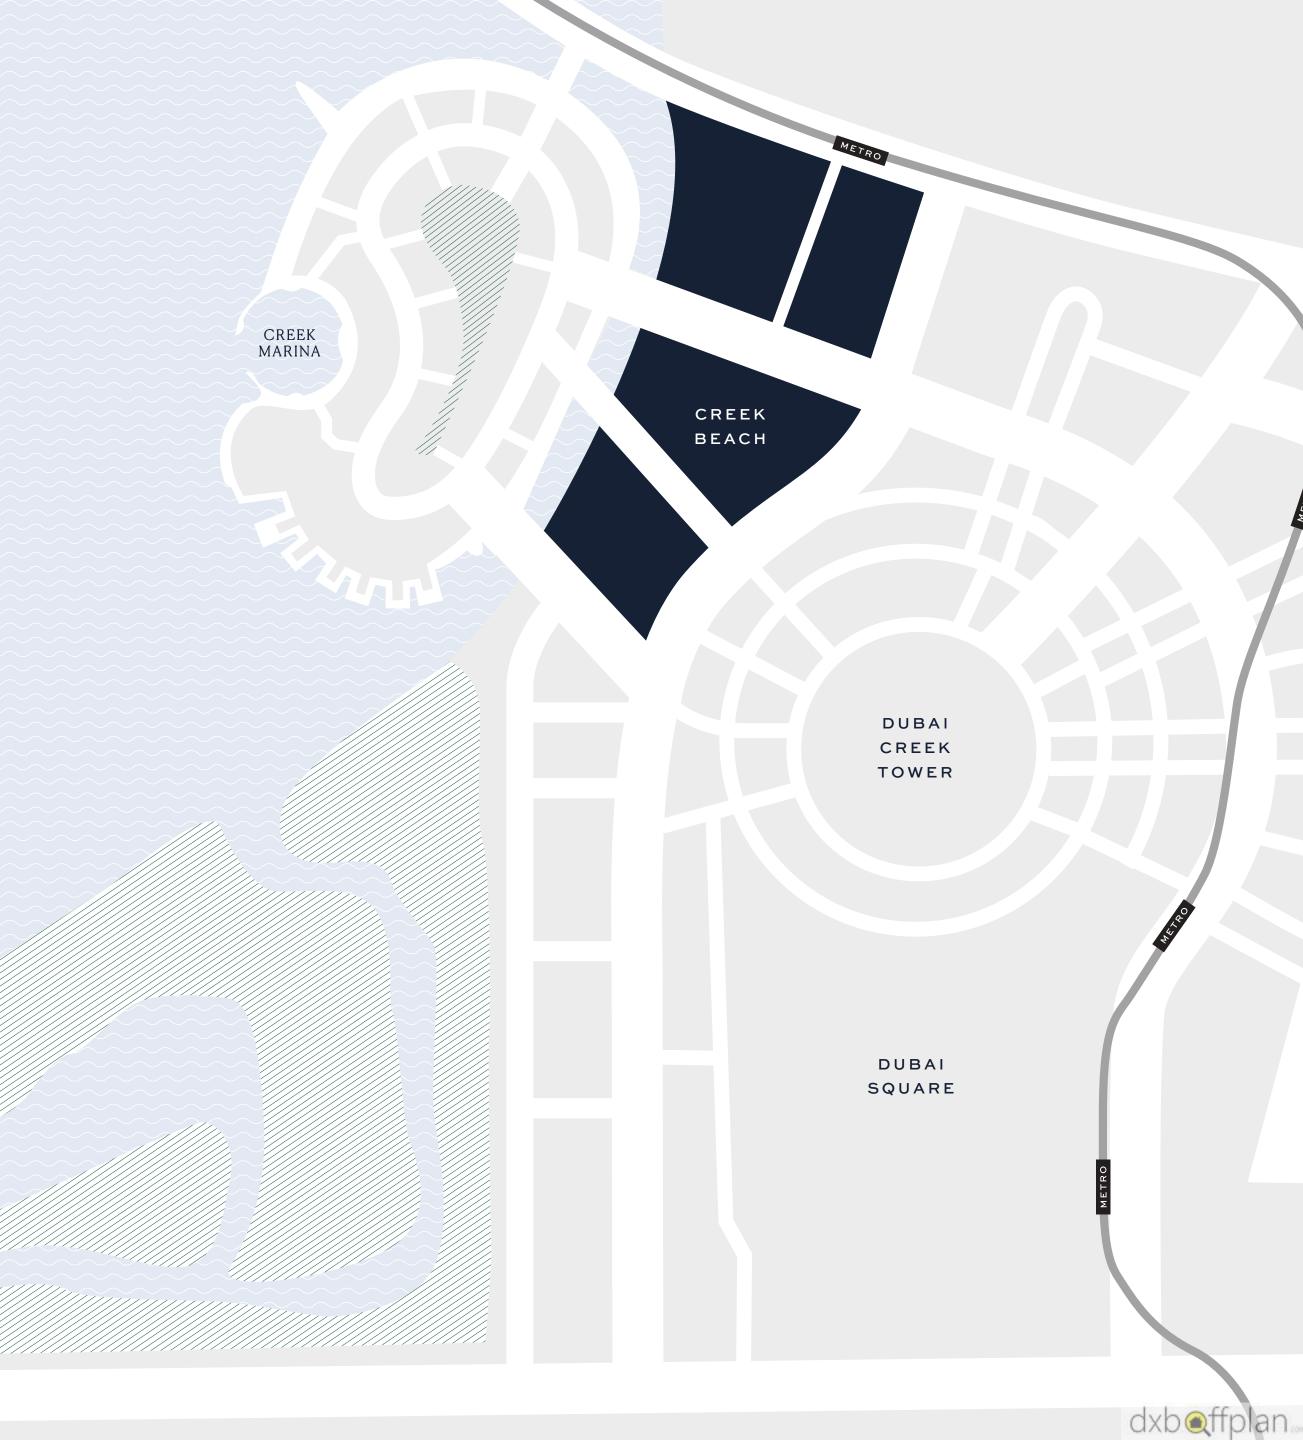

# Ideal Location

Designed to nourish the soul, the Creek Beach district is a pedestrian-friendly sanctuary nestled between Creek Island Dubai and Dubai Creek Tower. Enjoy life in this prominent location that seamlessly blends the best waterfront experience with mainland convenience and connectivity.

CREEK BEACH