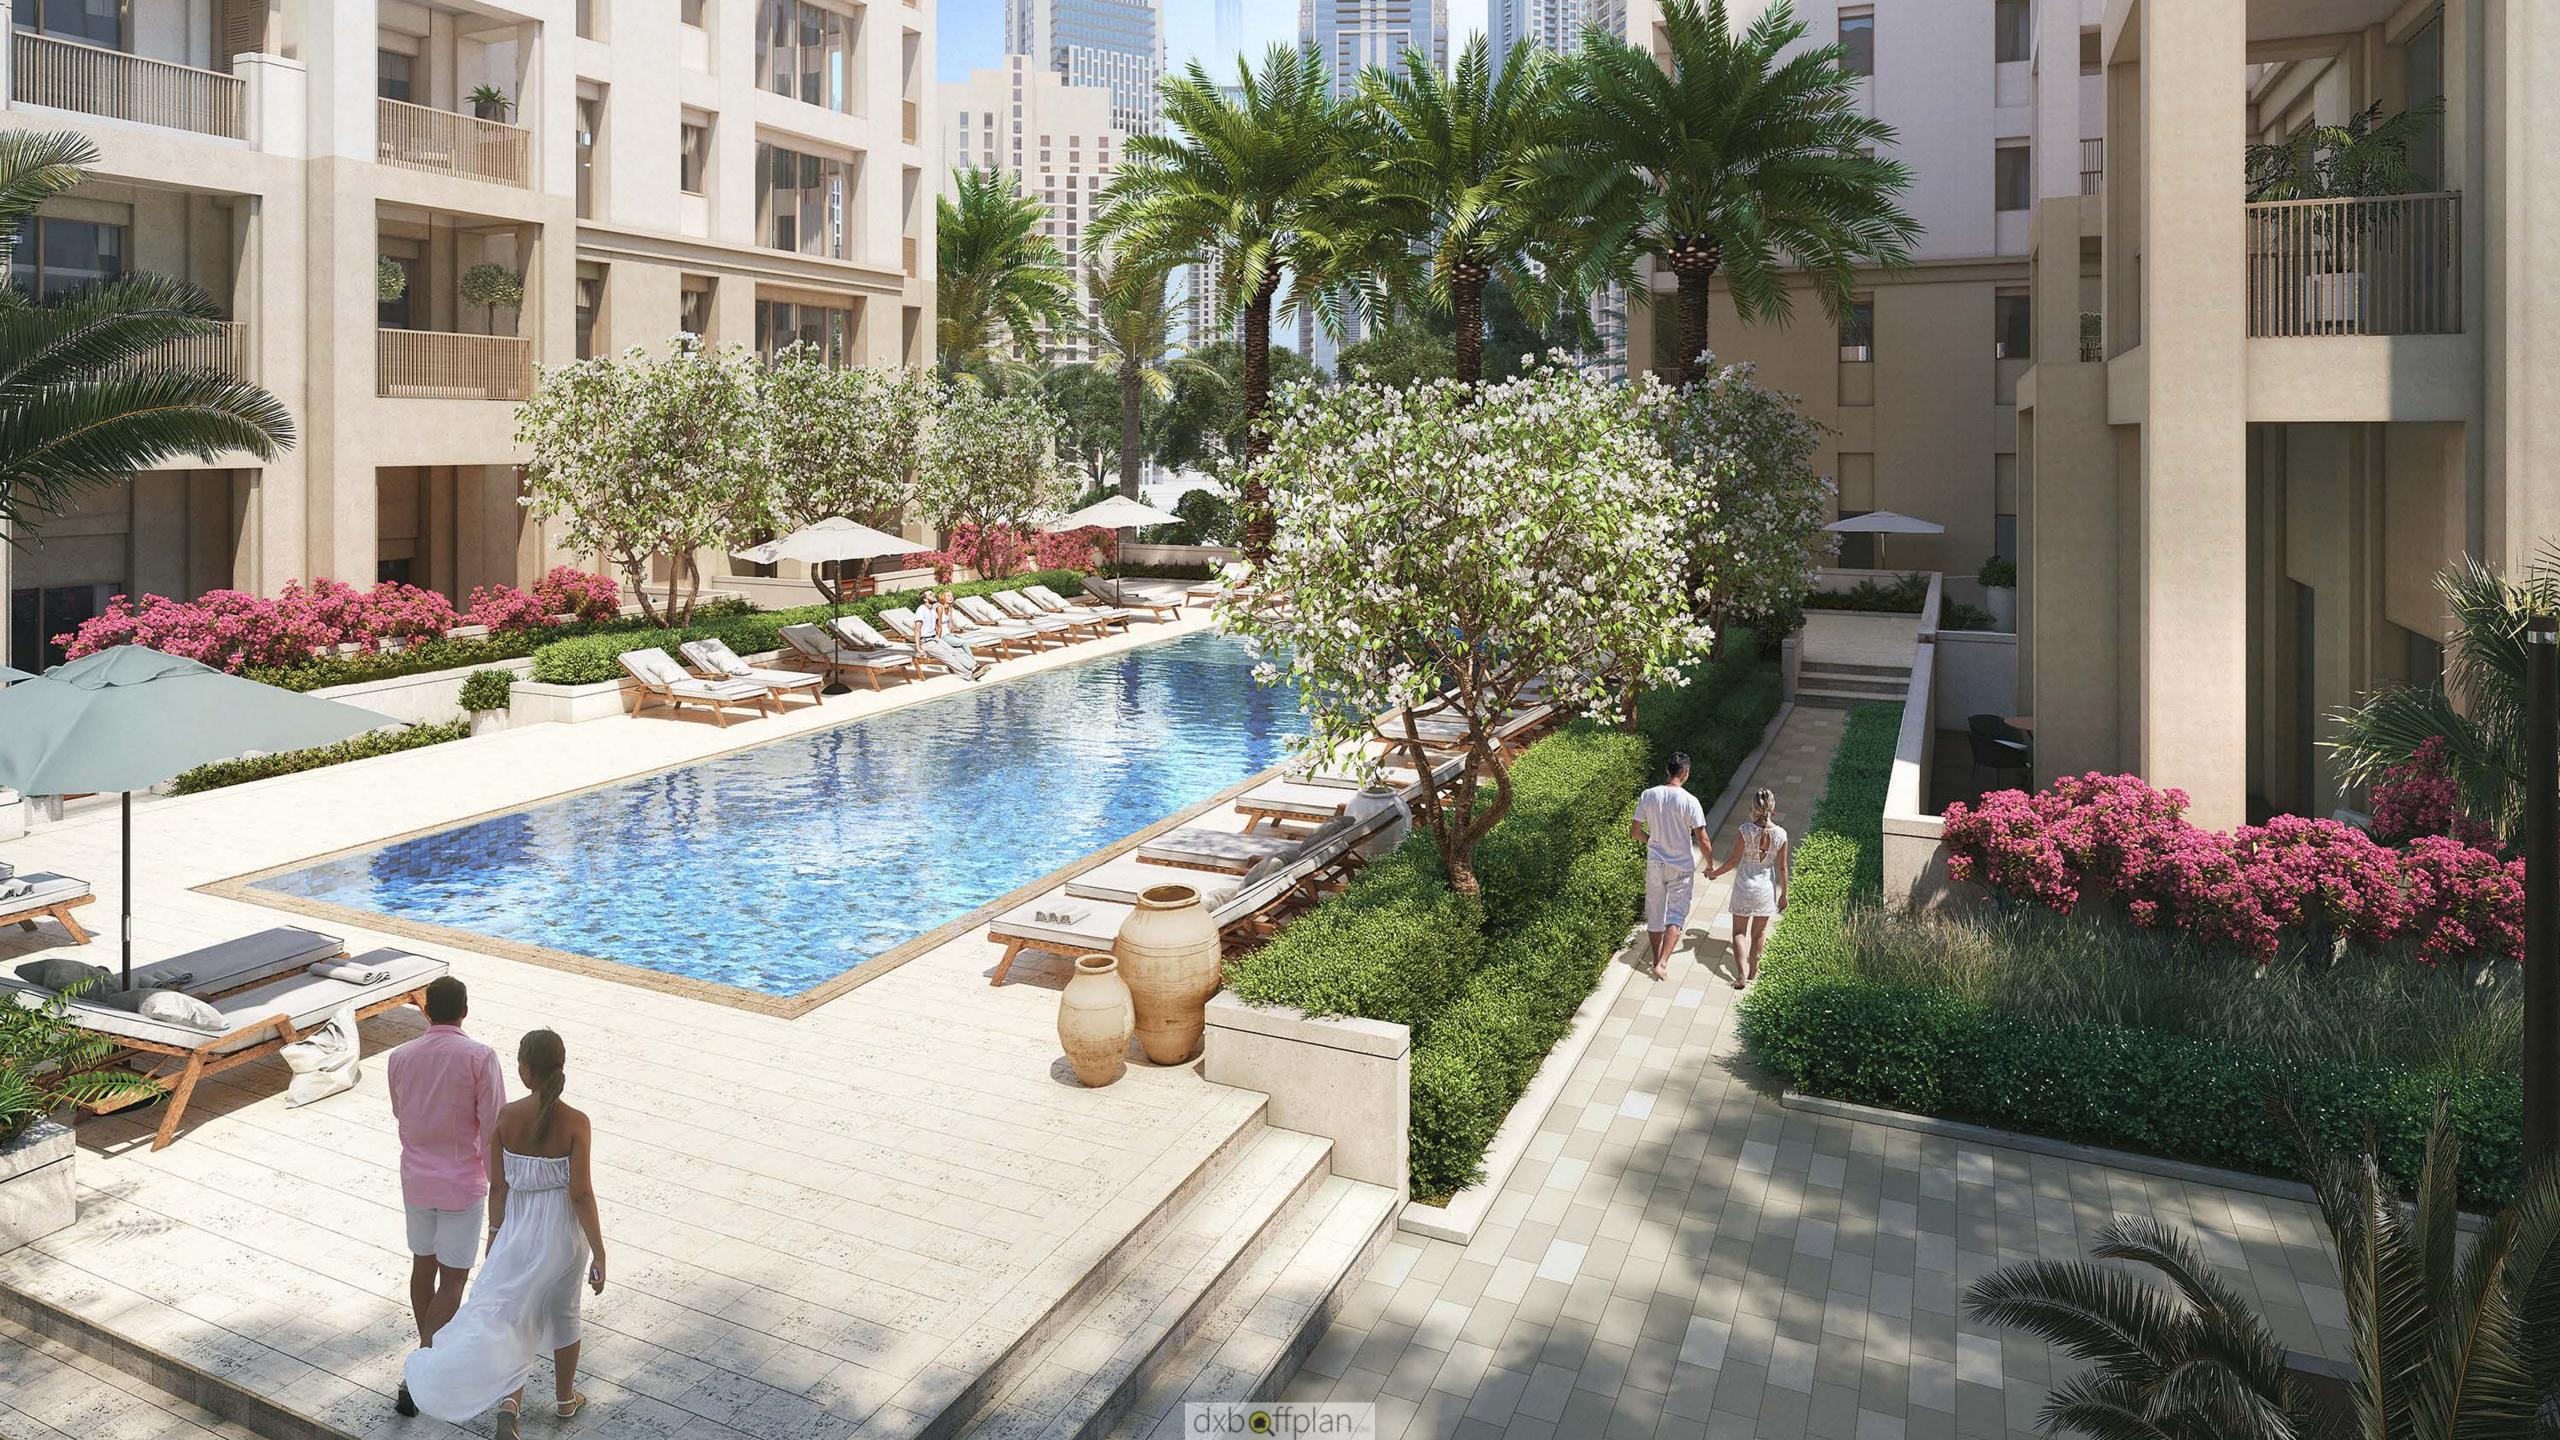

# Where the city meets the beach

Discover the best of both urban and beach experiences in the most coveted locale of Dubai, Dubai Creek Harbour. Stretching along the glimmering canal that runs between the island and mainland, Creek Beach is conceived to afford you the ultimate family-friendly retreat. From 75 metres of pristine white sands to infinity pool to spectacular sunset views, this is paradise reborn.

# Private Beach Access

Escape to paradise any day of the week. Indulge in the 300-metre long stretch of immaculate beach and take in the magnificent beauty of Dubai Creek, the cradle of Dubai's history.

## All-inclusive Waterfront Living

Start the day with a scenic jog alongside the glimmering canal. Stop by for a healthy breakfast at one of the many restaurants near the boardwalk. Take your family out for a day at the infinity pool and sand mounds and have your little ones splashing around at the shallow kids' pool. For a change of scenery, saunter over to Creek Island and enjoy all things marine at the vibrant Creek Marina.