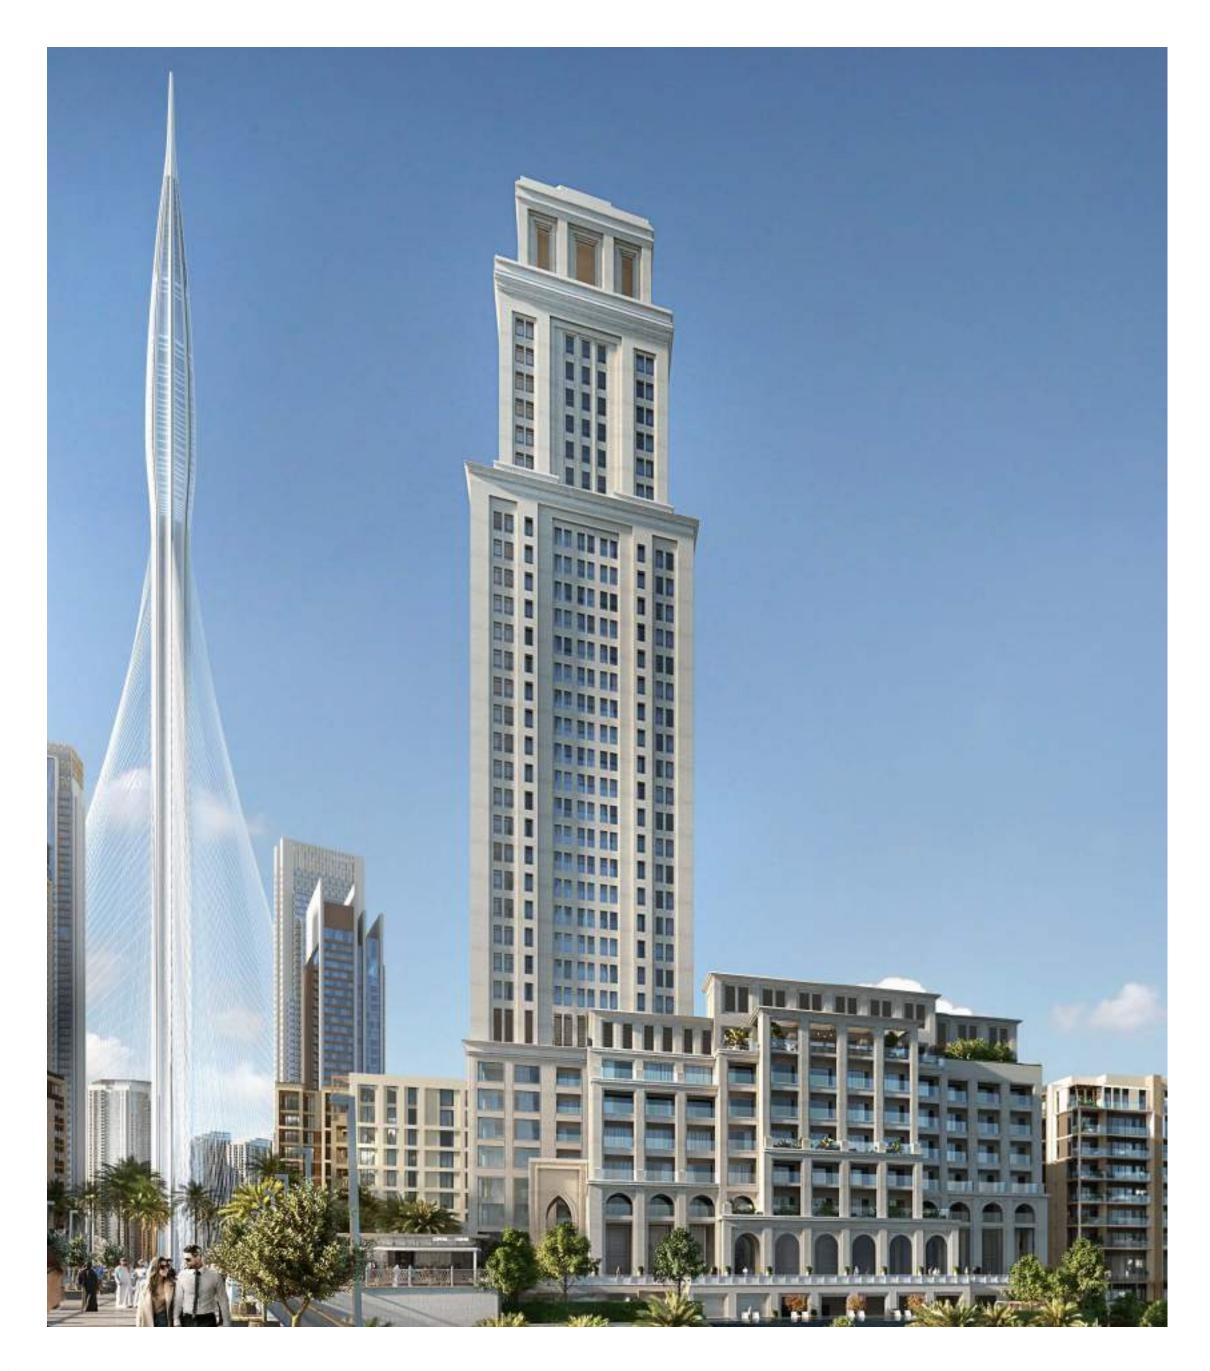

# Dubai Creek Tower

Eclipsing even Burj Khalifa, the world's tallest structure since 2010, the Dubai Creek Tower represents the quintessence of a 21st-century tourist attraction. Only a short walk from your Creek Beach home, it will feature multiple cutting-edge observation decks with 360° views of Dubai Creek Harbour and the metropolis beyond. Millions of tourists will have easy access from Dubai Square to Dubai Creek Tower, and vice-versa.