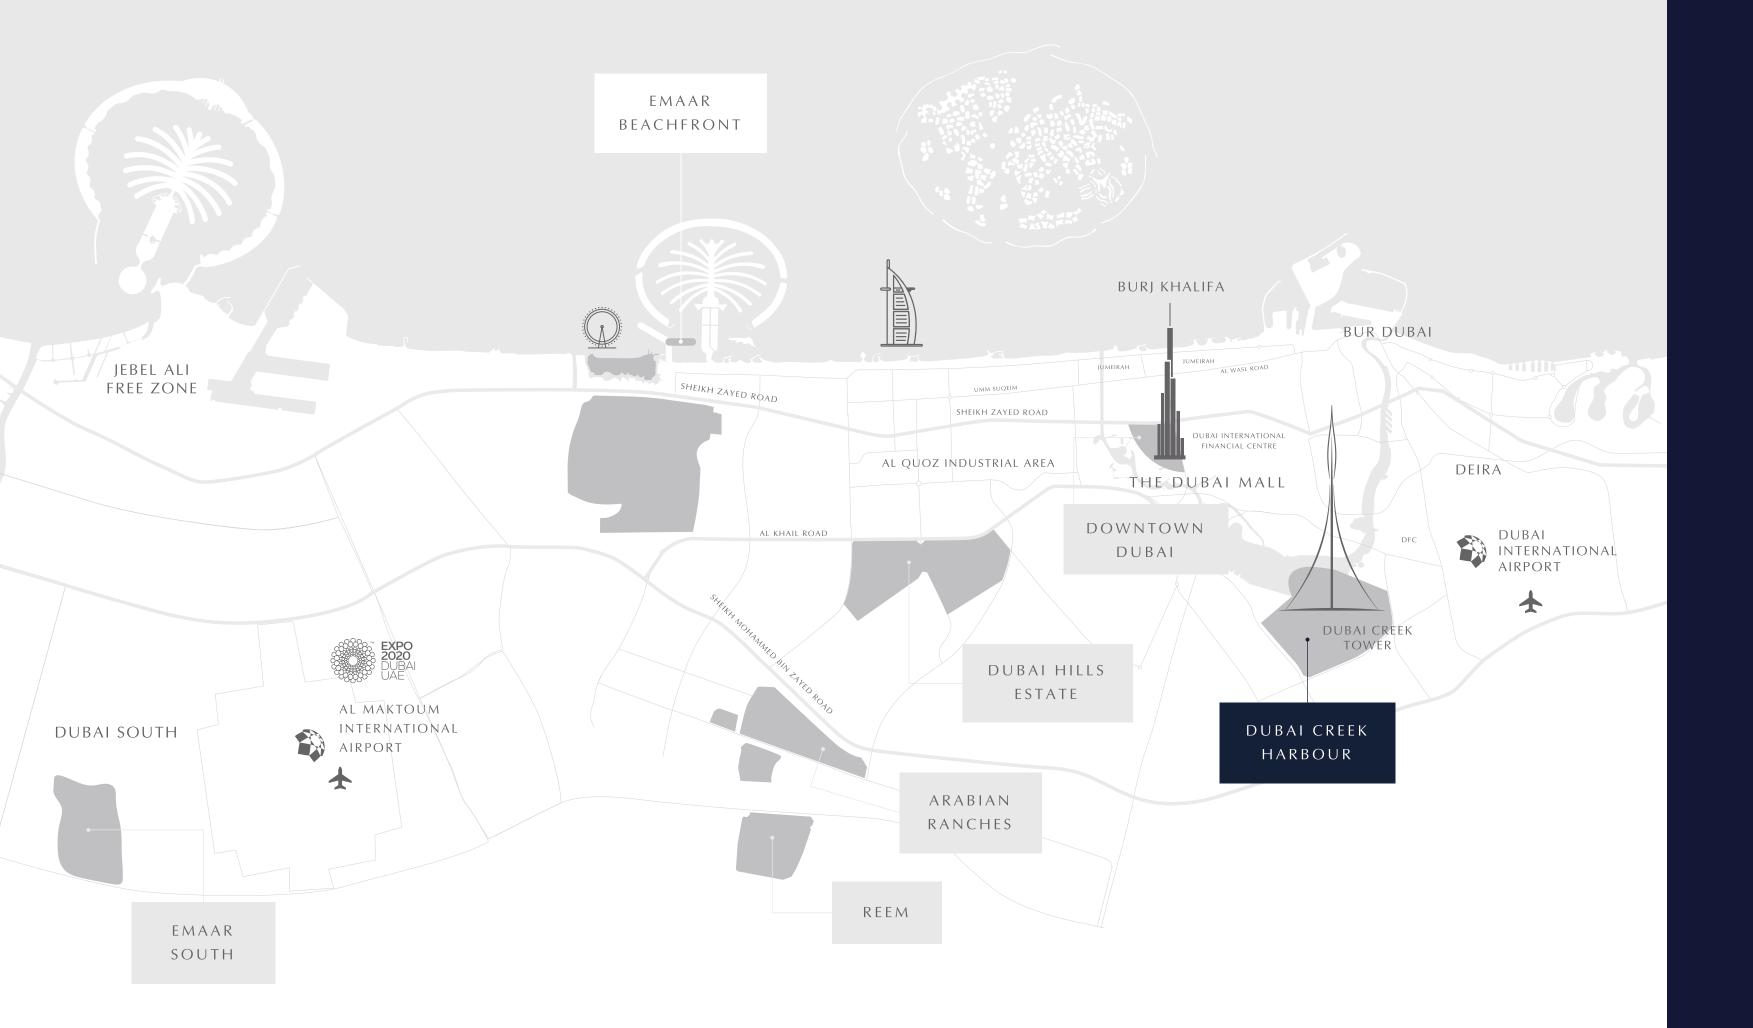

## The World of Tomorrow

Dubai Creek Harbour is at the heart of our bold new vision for Dubai. The six-square-kilometre waterfront destination (three times the size of Downtown Dubai) is destined to push the frontiers in design, architecture and quality of life. In the heart of it is Dubai Creek Tower, a new beacon for the global audiences.

# Ideal Location

Designed to nourish the soul, the Creek Beach district is a pedestrian-friendly sanctuary nestled between Creek Island Dubai and Dubai Creek Tower. Enjoy life in this prominent location that seamlessly blends the best waterfront experience with mainland convenience and connectivity.

### Dedicated Metro Station

With its very own metro station, the Creek Beach will bring you a new level of convenience and comfort. Imagine living close to water and nature in remarkable surroundings, yet still be able to reach Downtown Dubai or Dubai International Airport within just a few minutes.