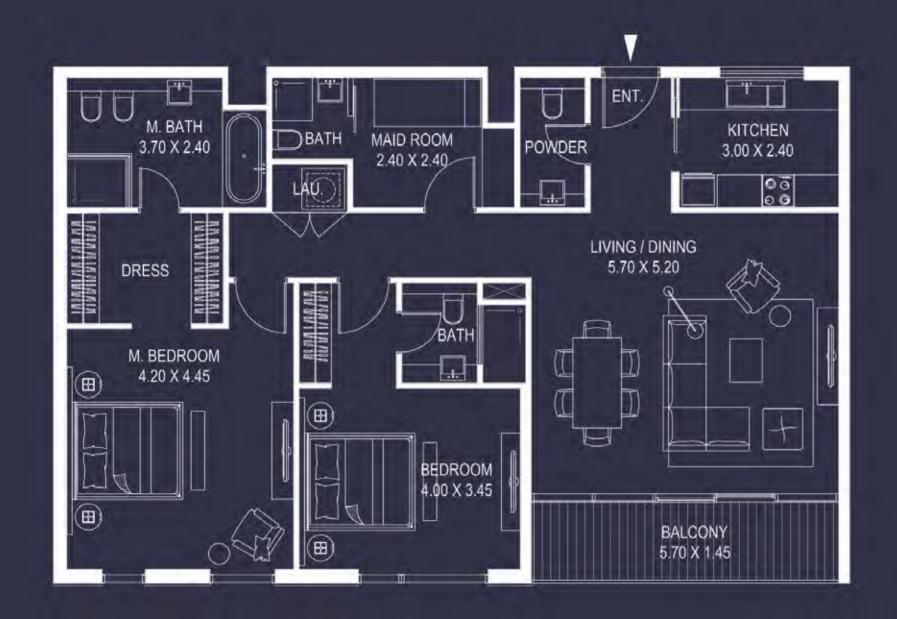

<sup>\*</sup> Leasable area and Balcony location may vary from floor to floor.

<sup>\*</sup> Dimension of the spaces, Furniture, Wardrobe and Bath Fixtures are indicative and may vary.

TWO BEDROOM
APARTMENT TYPE C1

#### KEY PLAN

| 2 BED TYPE C1 |      |              |                |         |          |  |  |  |
|---------------|------|--------------|----------------|---------|----------|--|--|--|
|               | Unit | \ di ==      | Area (sq.ft.)* |         |          |  |  |  |
| Levels        | No.  | Views        | Unit           | Balcony | Total    |  |  |  |
| 1             | 107  | Meydan Hotel | 1,355.00       | 95.00   | 1,450.00 |  |  |  |
| 2             | 207  | Meydan Hotel | 1,355.00       | 95.00   | 1,450.00 |  |  |  |
| 3             | 307  | Meydan Hotel | 1,355.00       | 95.00   | 1,450.00 |  |  |  |
| Total         |      |              |                |         |          |  |  |  |

<sup>\*</sup> Leasable area and Balcony location may vary from floor to floor.

<sup>\*</sup> Dimension of the spaces, Furniture, Wardrobe and Bath Fixtures are indicative and may vary.

TWO BEDROOM
APARTMENT TYPE C2