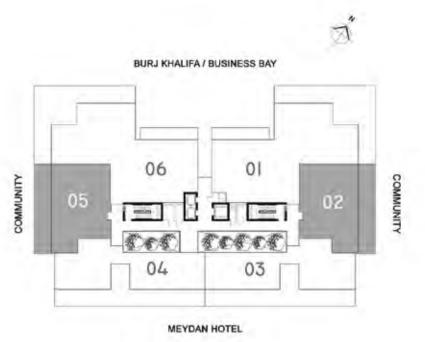

#### KEY PLAN

2 Nos. (2nd to 3rd Floor)

| 3 BED TYPE A |             |           |                |         |          |  |  |  |
|--------------|-------------|-----------|----------------|---------|----------|--|--|--|
| Levels       | Unit<br>No. | Views     | Area (sq.ft.)* |         | Total    |  |  |  |
|              |             |           | Unit           | Balcony | Total    |  |  |  |
| 2            | 211         | Burj / BB | 3,095.00       | 525.00  | 3,620.00 |  |  |  |
| 3            | 311         | Burj / BB | 3,095.00       | 525.00  | 3,620.00 |  |  |  |
| Total        |             |           |                |         | 2        |  |  |  |
|              |             |           |                |         |          |  |  |  |

#### BURJ KHALIFA / BUSINESS BAY

MEYDAN HOTEL

| 3 BED TYPE B |             |           |                |          |          |  |  |  |
|--------------|-------------|-----------|----------------|----------|----------|--|--|--|
| Levels       | Unit<br>No. | Views -   | Area (sq.ft.)* |          | Total    |  |  |  |
|              |             |           | Unit           | Balcony  | Total    |  |  |  |
| 4            | 401         | Burj / BB | 3,050.00       | 1,295.00 | 4,345.00 |  |  |  |
| 4            | 406         | Burj / BB | 3,055.00       | 1,295.00 | 4,350.00 |  |  |  |
|              |             | Total     |                |          | 2        |  |  |  |
| <u> </u>     | ·           |           | ·              |          |          |  |  |  |