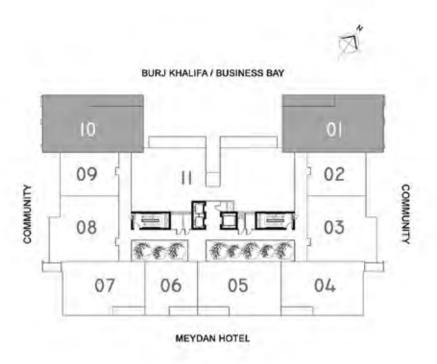

#### KEY PLAN

| 2 BED TYPE A |             |                |                |         |          |  |  |  |
|--------------|-------------|----------------|----------------|---------|----------|--|--|--|
|              | Levels Unit | Unit           | Area (sq.ft.)* |         |          |  |  |  |
| Leveis       |             | vels No. Views | Unit           | Balcony | Total    |  |  |  |
| 1            | 101         | Burj / BB      | 1,665.00       | 205.00  | 1,870.00 |  |  |  |
| 1            | 110         | Burj / BB      | 1,665.00       | 205.00  | 1,870.00 |  |  |  |
| 2            | 201         | Burj / BB      | 1,665.00       | 205.00  | 1,870.00 |  |  |  |
| 2            | 210         | Burj / BB      | 1,665.00       | 205.00  | 1,870.00 |  |  |  |
| 3            | 301         | Burj / BB      | 1,665.00       | 195.00  | 1,860.00 |  |  |  |
| 3            | 310         | Burj / BB      | 1,665.00       | 195.00  | 1,860.00 |  |  |  |
| Total        |             |                |                |         | 6        |  |  |  |
|              |             |                |                |         |          |  |  |  |