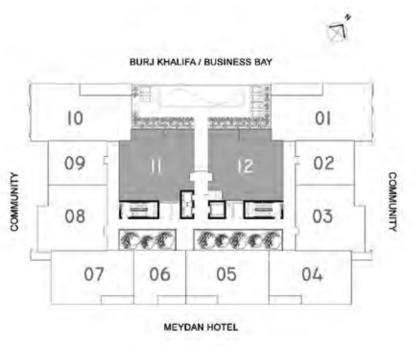

#### KEY PLAN

| 2 BED TYPE A |             |                |                |         |          |  |  |  |
|--------------|-------------|----------------|----------------|---------|----------|--|--|--|
|              | Levels Unit | Unit           | Area (sq.ft.)* |         |          |  |  |  |
| Leveis       |             | vels No. Views | Unit           | Balcony | Total    |  |  |  |
| 1            | 101         | Burj / BB      | 1,665.00       | 205.00  | 1,870.00 |  |  |  |
| 1            | 110         | Burj / BB      | 1,665.00       | 205.00  | 1,870.00 |  |  |  |
| 2            | 201         | Burj / BB      | 1,665.00       | 205.00  | 1,870.00 |  |  |  |
| 2            | 210         | Burj / BB      | 1,665.00       | 205.00  | 1,870.00 |  |  |  |
| 3            | 301         | Burj / BB      | 1,665.00       | 195.00  | 1,860.00 |  |  |  |
| 3            | 310         | Burj / BB      | 1,665.00       | 195.00  | 1,860.00 |  |  |  |
| Total        |             |                |                |         | 6        |  |  |  |
|              |             |                |                |         |          |  |  |  |