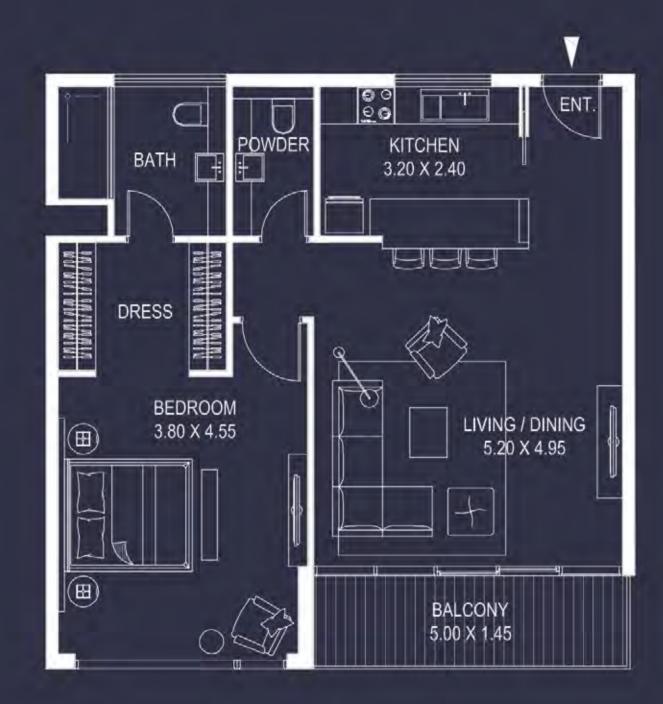

### KEY PLAN

| 1 BED TYPE B |                     |              |                |       |        |  |  |  |
|--------------|---------------------|--------------|----------------|-------|--------|--|--|--|
| l evels      | Unit<br>No. Views - | Views        | Area (sq.ft.)* |       |        |  |  |  |
|              |                     | Unit         | Balcony        | Total |        |  |  |  |
| 1            | 106                 | Meydan Hotel | 845.00         | 70.00 | 915.00 |  |  |  |
| 2            | 206                 | Meydan Hotel | 845.00         | 70.00 | 915.00 |  |  |  |
| 3            | 306                 | Meydan Hotel | 845.00         | 70.00 | 915.00 |  |  |  |
| Total        |                     |              |                |       |        |  |  |  |

<sup>\*</sup> Leasable area and Balcony location may vary from floor to floor.
\* Dimension of the spaces, Furniture, Wardrobe and Bath Fixtures are indicative and may vary.

TWO BEDROOM
APARTMENT TYPE A