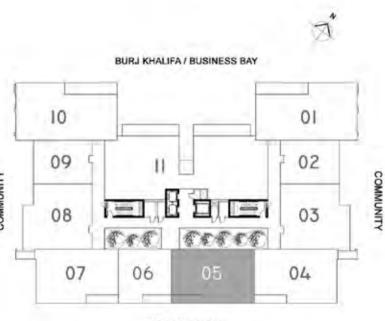

### KEY PLAN

| 2 BED TYPE C3 |      |              |          |                |          |  |  |  |
|---------------|------|--------------|----------|----------------|----------|--|--|--|
| Levels Unit   | Unit | Unit         |          | Area (sq.ft.)* |          |  |  |  |
|               | No.  | Views        | Unit     | Balcony        | Total    |  |  |  |
| 1             | 104  | Meydan Hotel | 1,355.00 | 95.00          | 1,450.00 |  |  |  |
| 2             | 204  | Meydan Hotel | 1,355.00 | 95.00          | 1,450.00 |  |  |  |
| 3             | 304  | Meydan Hotel | 1,355.00 | 95.00          | 1,450.00 |  |  |  |
|               |      | Total        |          |                | 3        |  |  |  |

<sup>\*</sup> Leasable area and Balcony location may vary from floor to floor.

<sup>\*</sup> Dimension of the spaces, Furniture, Wardrobe and Bath Fixtures are indicative and may vary.

TWO BEDROOM
APARTMENT TYPE D