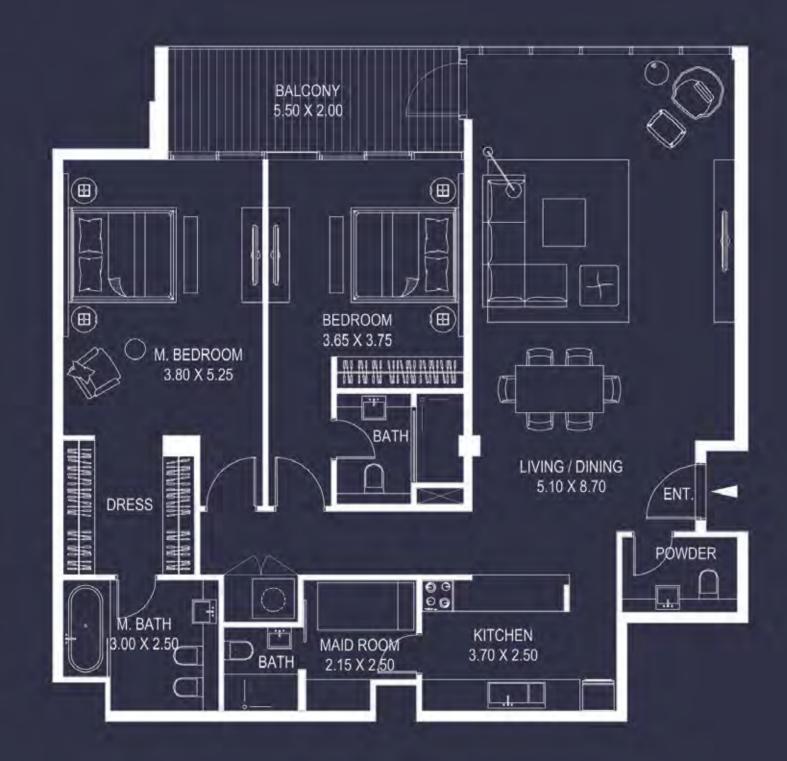

<sup>\*</sup> Leasable area and Balcony location may vary from floor to floor.

<sup>\*</sup> Dimension of the spaces, Furniture, Wardrobe and Bath Fixtures are indicative and may vary.

TWO BEDROOM
APARTMENT TYPE F

#### KEY PLAN

2 Nos. (4th Floor)

MEYDAN HOTEL

| 2 BED TYPE F |             |              |                |          |          |  |  |  |
|--------------|-------------|--------------|----------------|----------|----------|--|--|--|
| Levels       | Unit<br>No. | Minus        | Area (sq.ft.)* |          | Takal    |  |  |  |
|              |             | Views        | Unit           | Balcony  | Total    |  |  |  |
| 4            | 403         | Meydan Hotel | 1,805.00       | 1,010.00 | 2,815.00 |  |  |  |
| 4            | 404         | Meydan Hotel | 1,805.00       | 1,000.00 | 2,805.00 |  |  |  |
|              |             | Total        | -              |          | 2        |  |  |  |

<sup>\*</sup> Leasable area and Balcony location may vary from floor to floor.

<sup>\*</sup> Dimension of the spaces, Furniture, Wardrobe and Bath Fixtures are indicative and may vary.

THREE BEDROOM
APARTMENT TYPE A