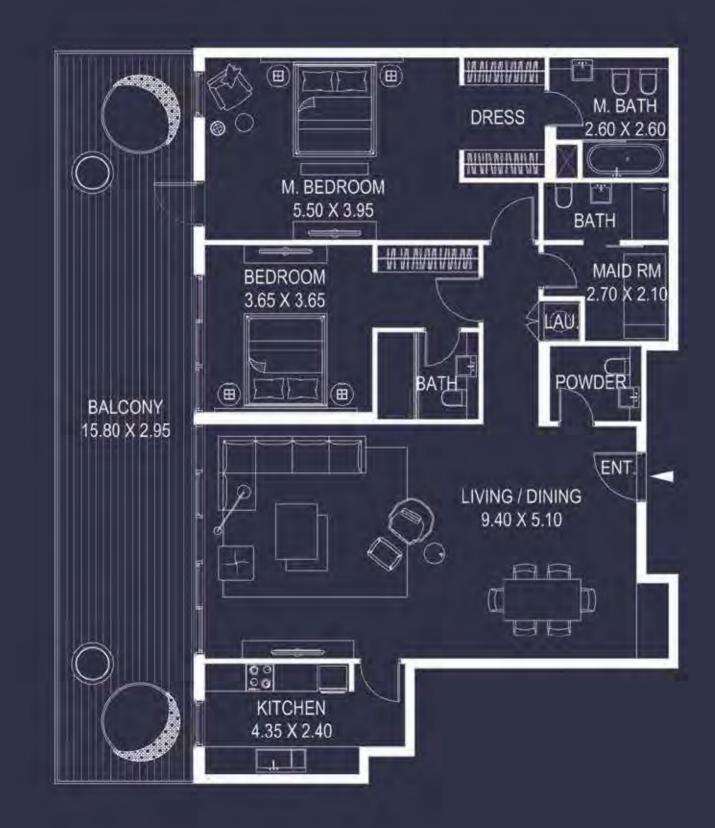

#### KEY PLAN

| 2 BED TYPE A |             |                |                |         |          |  |  |  |
|--------------|-------------|----------------|----------------|---------|----------|--|--|--|
|              | Levels Unit | Unit           | Area (sq.ft.)* |         |          |  |  |  |
| Leveis       |             | vels No. Views | Unit           | Balcony | Total    |  |  |  |
| 1            | 101         | Burj / BB      | 1,665.00       | 205.00  | 1,870.00 |  |  |  |
| 1            | 110         | Burj / BB      | 1,665.00       | 205.00  | 1,870.00 |  |  |  |
| 2            | 201         | Burj / BB      | 1,665.00       | 205.00  | 1,870.00 |  |  |  |
| 2            | 210         | Burj / BB      | 1,665.00       | 205.00  | 1,870.00 |  |  |  |
| 3            | 301         | Burj / BB      | 1,665.00       | 195.00  | 1,860.00 |  |  |  |
| 3            | 310         | Burj / BB      | 1,665.00       | 195.00  | 1,860.00 |  |  |  |
| Total        |             |                |                |         | 6        |  |  |  |
|              |             |                |                |         |          |  |  |  |

<sup>\*</sup> Leasable area and Balcony location may vary from floor to floor.

<sup>\*</sup> Dimension of the spaces, Furniture, Wardrobe and Bath Fixtures are indicative and may vary.

TWO BEDROOM
APARTMENT TYPE B