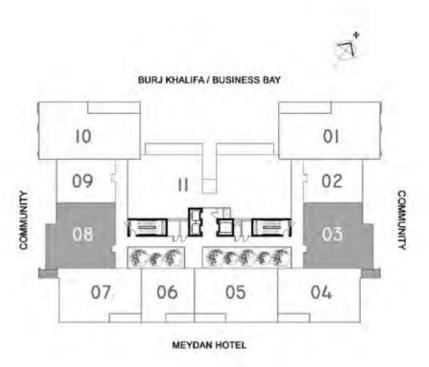

<sup>\*</sup> Leasable area and Balcony location may vary from floor to floor.

<sup>\*</sup> Dimension of the spaces, Furniture, Wardrobe and Bath Fixtures are indicative and may vary.

TWO BEDROOM
APARTMENT TYPE C1

#### KEY PLAN

| 2 BED TYPE C1 |      |              |                |         |          |  |  |  |
|---------------|------|--------------|----------------|---------|----------|--|--|--|
|               | Unit | \ di ==      | Area (sq.ft.)* |         |          |  |  |  |
| Levels        | No.  | Views        | Unit           | Balcony | Total    |  |  |  |
| 1             | 107  | Meydan Hotel | 1,355.00       | 95.00   | 1,450.00 |  |  |  |
| 2             | 207  | Meydan Hotel | 1,355.00       | 95.00   | 1,450.00 |  |  |  |
| 3             | 307  | Meydan Hotel | 1,355.00       | 95.00   | 1,450.00 |  |  |  |
| Total         |      |              |                |         |          |  |  |  |

<sup>\*</sup> Leasable area and Balcony location may vary from floor to floor.

<sup>\*</sup> Dimension of the spaces, Furniture, Wardrobe and Bath Fixtures are indicative and may vary.

TWO BEDROOM
APARTMENT TYPE C2