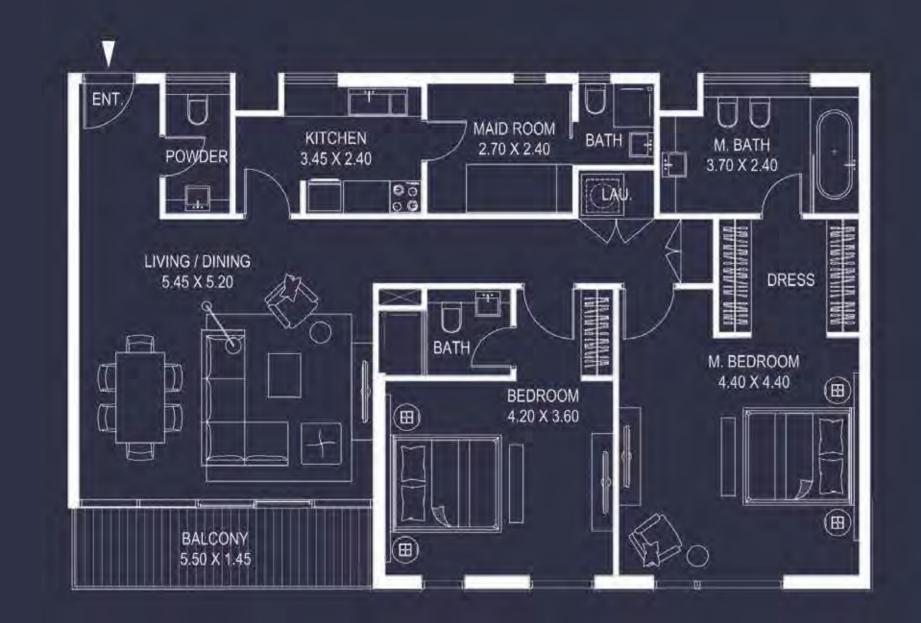

<sup>\*</sup> Leasable area and Balcony location may vary from floor to floor.

<sup>\*</sup> Dimension of the spaces, Furniture, Wardrobe and Bath Fixtures are indicative and may vary.

TWO BEDROOM
APARTMENT TYPE C3

### KEY PLAN

| 2 BED TYPE C3 |      |              |          |                |          |  |  |  |
|---------------|------|--------------|----------|----------------|----------|--|--|--|
| Levels Unit   | Unit | Unit         |          | Area (sq.ft.)* |          |  |  |  |
|               | No.  | Views        | Unit     | Balcony        | Total    |  |  |  |
| 1             | 104  | Meydan Hotel | 1,355.00 | 95.00          | 1,450.00 |  |  |  |
| 2             | 204  | Meydan Hotel | 1,355.00 | 95.00          | 1,450.00 |  |  |  |
| 3             | 304  | Meydan Hotel | 1,355.00 | 95.00          | 1,450.00 |  |  |  |
|               |      | Total        |          |                | 3        |  |  |  |

<sup>\*</sup> Leasable area and Balcony location may vary from floor to floor.

<sup>\*</sup> Dimension of the spaces, Furniture, Wardrobe and Bath Fixtures are indicative and may vary.

TWO BEDROOM
APARTMENT TYPE D