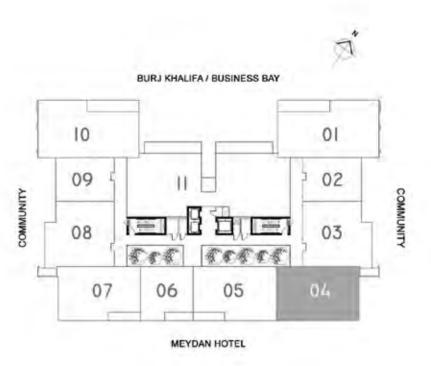

<sup>\*</sup> Leasable area and Balcony location may vary from floor to floor.

<sup>\*</sup> Dimension of the spaces, Furniture, Wardrobe and Bath Fixtures are indicative and may vary.

TWO BEDROOM
APARTMENT TYPE F

#### KEY PLAN

2 Nos. (4th Floor)

MEYDAN HOTEL

| 2 BED TYPE F |             |              |                |          |          |  |  |  |
|--------------|-------------|--------------|----------------|----------|----------|--|--|--|
| Levels       | Unit<br>No. | Minus        | Area (sq.ft.)* |          | Takal    |  |  |  |
|              |             | Views        | Unit           | Balcony  | Total    |  |  |  |
| 4            | 403         | Meydan Hotel | 1,805.00       | 1,010.00 | 2,815.00 |  |  |  |
| 4            | 404         | Meydan Hotel | 1,805.00       | 1,000.00 | 2,805.00 |  |  |  |
|              |             | Total        | -              |          | 2        |  |  |  |

<sup>\*</sup> Leasable area and Balcony location may vary from floor to floor.

<sup>\*</sup> Dimension of the spaces, Furniture, Wardrobe and Bath Fixtures are indicative and may vary.

THREE BEDROOM
APARTMENT TYPE A