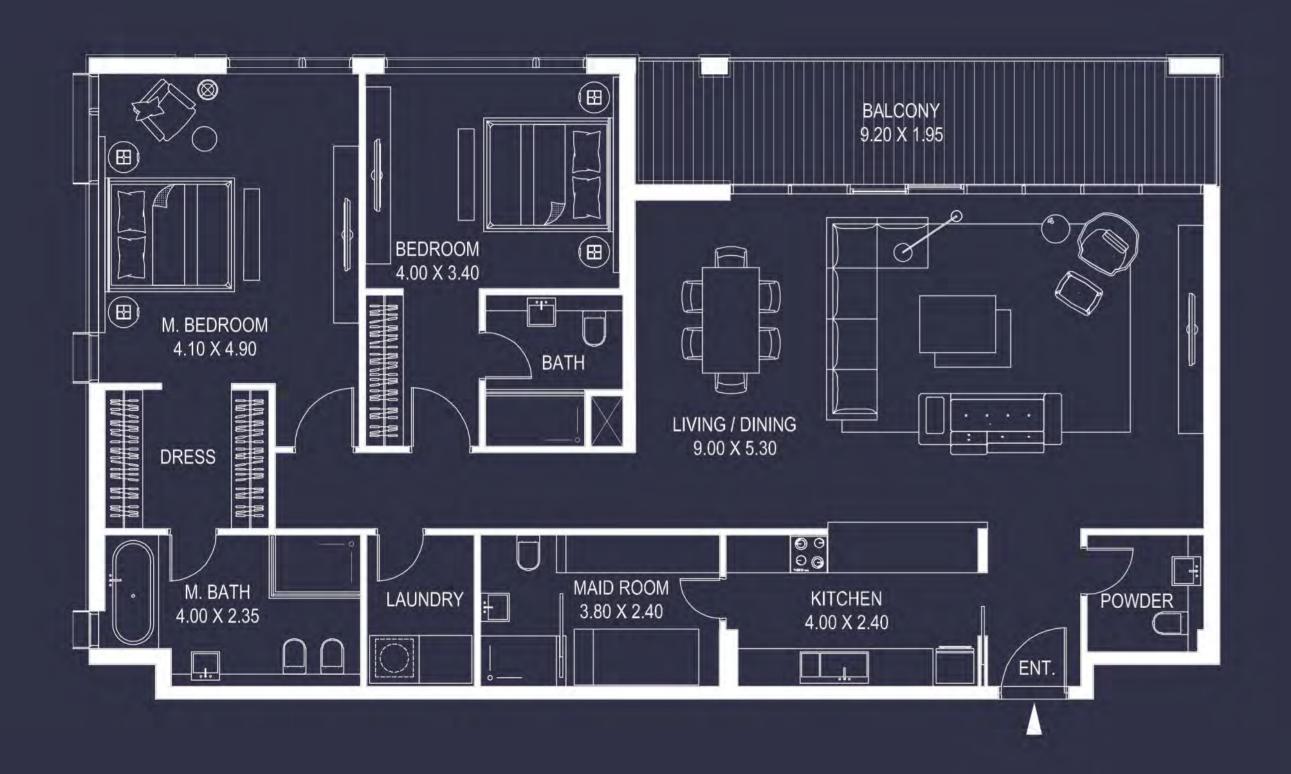

#### KEY PLAN

| 2 BED TYPE B |       |           |          |                |          |  |  |  |
|--------------|-------|-----------|----------|----------------|----------|--|--|--|
| Levels Unit  | Unit  | Unit      |          | Area (sq.ft.)* |          |  |  |  |
|              | Views | Unit      | Balcony  | Total          |          |  |  |  |
| 1            | 103   | Neighbour | 1,405.00 | 60.00          | 1,465.00 |  |  |  |
| 1            | 108   | Neighbour | 1,405.00 | 60.00          | 1,465.00 |  |  |  |
| 2            | 203   | Neighbour | 1,405.00 | 60.00          | 1,465.00 |  |  |  |
| 2            | 208   | Neighbour | 1,405.00 | 60.00          | 1,465.00 |  |  |  |
| 3            | 303   | Neighbour | 1,405.00 | 60.00          | 1,465.00 |  |  |  |
| 3            | 308   | Neighbour | 1,405.00 | 60.00          | 1,465.00 |  |  |  |
|              |       | Total     |          | -              | 6        |  |  |  |