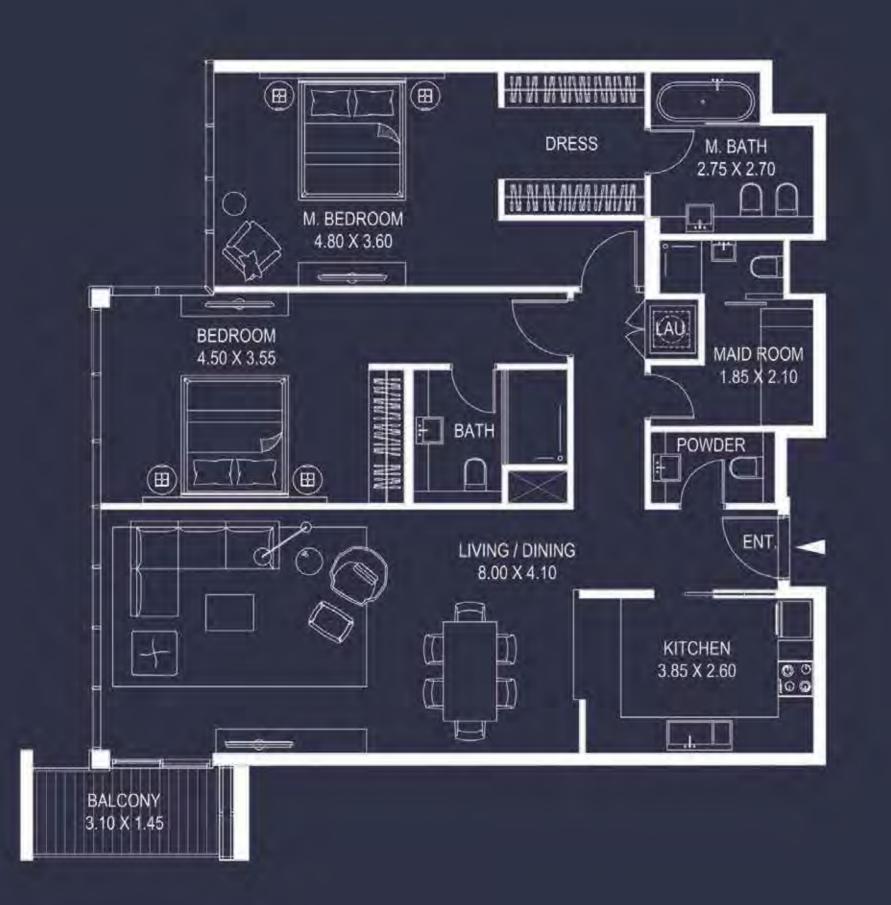

#### KEY PLAN

2 Nos. (2nd to 3rd Floor)

| 3 BED TYPE A |             |           |                |         |          |  |  |  |
|--------------|-------------|-----------|----------------|---------|----------|--|--|--|
| Levels       | Unit<br>No. | Views     | Area (sq.ft.)* |         | Total    |  |  |  |
|              |             |           | Unit           | Balcony | Total    |  |  |  |
| 2            | 211         | Burj / BB | 3,095.00       | 525.00  | 3,620.00 |  |  |  |
| 3            | 311         | Burj / BB | 3,095.00       | 525.00  | 3,620.00 |  |  |  |
| Total        |             |           |                |         | 2        |  |  |  |
|              |             |           |                |         |          |  |  |  |