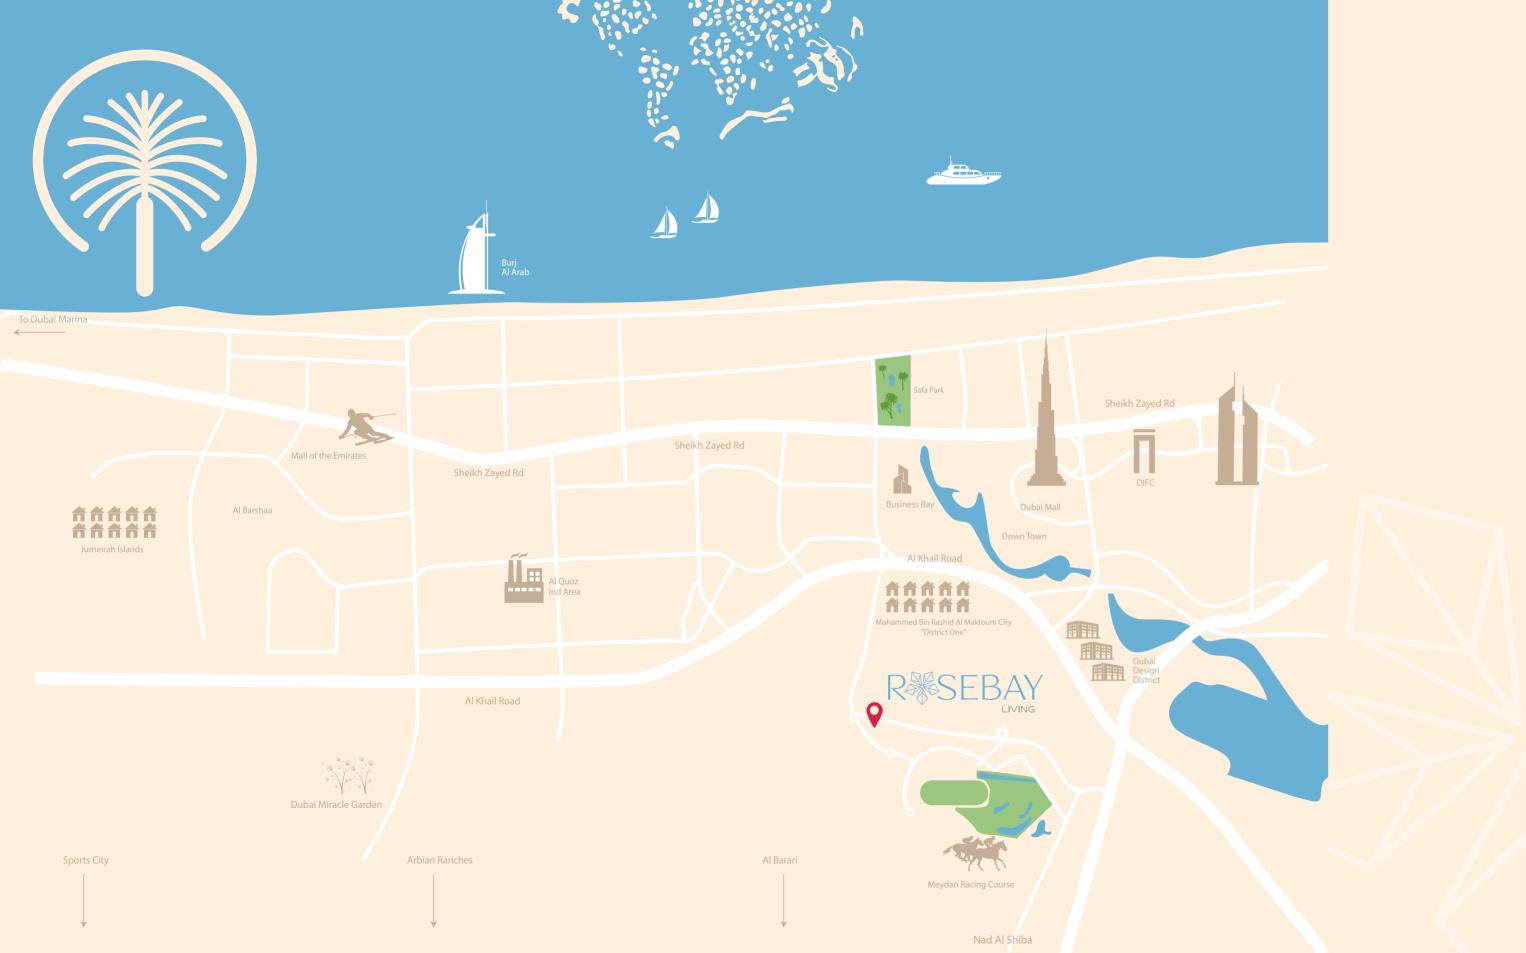

## An Exclusive Development

Rosebay Living is an exclusive residential low-rise development situated in one of the most prominent locations within the Meydan Avenue. It is at close proximity from Dubai's main attractions - 5Km from Downtown and Business Bay.

## Centre of attraction

Rosebay is located in the Meydan District, set to become the new heart of Dubai with record breaking leisure, entertainment, and lifestyle developments. It is conveniently located between Al Khail Road and Sheikh Mohammed Bin Zayed Road making it easily accessible, and a short trip away from some of Dubai's most important landmarks.

The city's best malls like Dubai Mall (10 minutes), Mall of the Emirates and (17 minutes) and Mirdiff City Centre (17 minutes) are within easy reach. Business districts such as Dubai International Financial Centre (13 minutes) and Dubai World Trade Centre (15 minutes) ensure that you get to talking business in no time. And for the frequent traveller, Dubai International Airport is just 15 minutes away.