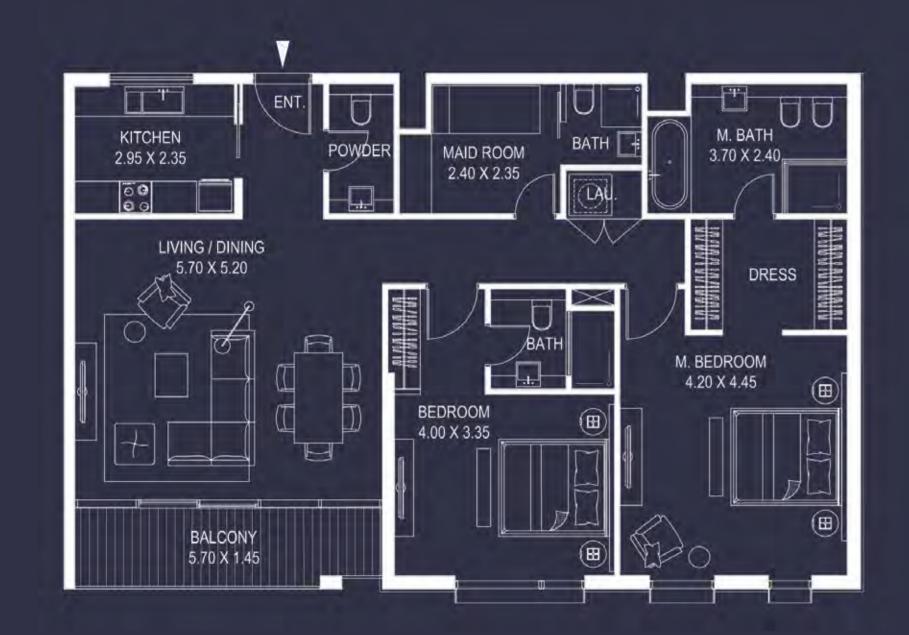

### KEY PLAN

| 2 BED TYPE C3 |      |              |          |                |          |  |  |  |
|---------------|------|--------------|----------|----------------|----------|--|--|--|
| Levels Unit   | Unit | Unit         |          | Area (sq.ft.)* |          |  |  |  |
|               | No.  | Views        | Unit     | Balcony        | Total    |  |  |  |
| 1             | 104  | Meydan Hotel | 1,355.00 | 95.00          | 1,450.00 |  |  |  |
| 2             | 204  | Meydan Hotel | 1,355.00 | 95.00          | 1,450.00 |  |  |  |
| 3             | 304  | Meydan Hotel | 1,355.00 | 95.00          | 1,450.00 |  |  |  |
|               |      | Total        |          |                | 3        |  |  |  |

<sup>\*</sup> Leasable area and Balcony location may vary from floor to floor.

<sup>\*</sup> Dimension of the spaces, Furniture, Wardrobe and Bath Fixtures are indicative and may vary.

TWO BEDROOM
APARTMENT TYPE D