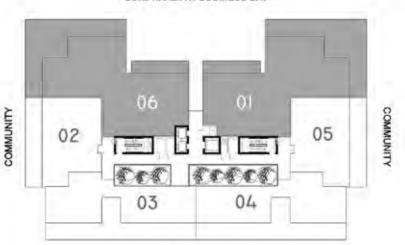

## Possession of Pride

Rosebay is a premium development in the rapidly growing Meydan District of Dubai.

The four story building is the epitome of understated luxury. Clean, contemporary lines combine with neutral colors and shades to create a Zen-like design that speaks eloquently about refined taste.

Rosebay offers a variety of layouts for 1 Bedroom, 2 Bedroom and 3 Bedroom apartments giving residents the luxury of choice to suit every life style, and every preference.

Unique and thoughtfully designed apartments, along with recreational amenities make