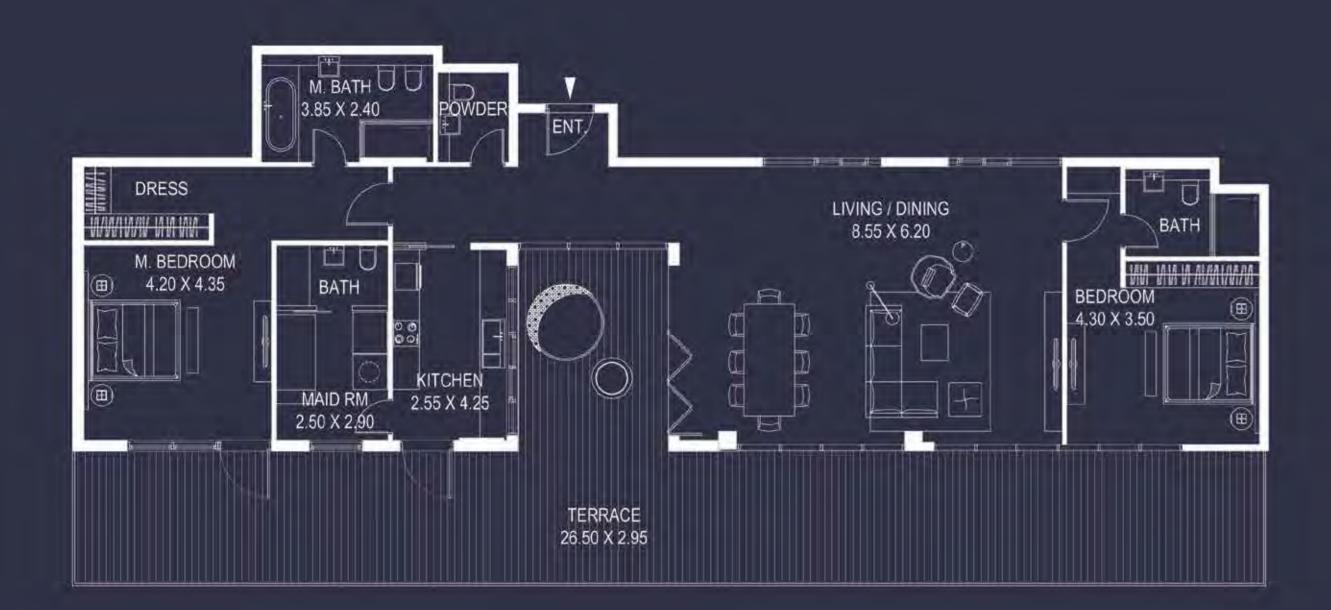

#### BURJ KHALIFA / BUSINESS BAY

MEYDAN HOTEL

| 3 BED TYPE B |             |           |                |          |          |  |  |  |
|--------------|-------------|-----------|----------------|----------|----------|--|--|--|
| Levels       | Unit<br>No. | Views -   | Area (sq.ft.)* |          | Total    |  |  |  |
|              |             |           | Unit           | Balcony  | Total    |  |  |  |
| 4            | 401         | Burj / BB | 3,050.00       | 1,295.00 | 4,345.00 |  |  |  |
| 4            | 406         | Burj / BB | 3,055.00       | 1,295.00 | 4,350.00 |  |  |  |
|              |             | Total     |                |          | 2        |  |  |  |
| <u> </u>     | ·           |           | ·              |          |          |  |  |  |

<sup>\*</sup> Leasable area and Balcony location may vary from floor to floor.
\* Dimension of the spaces, Furniture, Wardrobe and Bath Fixtures are indicative and may vary.