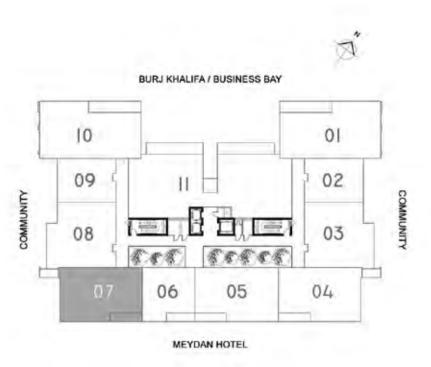

<sup>\*</sup> Leasable area and Balcony location may vary from floor to floor.

<sup>\*</sup> Dimension of the spaces, Furniture, Wardrobe and Bath Fixtures are indicative and may vary.

TWO BEDROOM
APARTMENT TYPE C3

### KEY PLAN

| 2 BED TYPE C3 |      |              |          |                |          |  |  |  |
|---------------|------|--------------|----------|----------------|----------|--|--|--|
| Levels Unit   | Unit | Unit         |          | Area (sq.ft.)* |          |  |  |  |
|               | No.  | Views        | Unit     | Balcony        | Total    |  |  |  |
| 1             | 104  | Meydan Hotel | 1,355.00 | 95.00          | 1,450.00 |  |  |  |
| 2             | 204  | Meydan Hotel | 1,355.00 | 95.00          | 1,450.00 |  |  |  |
| 3             | 304  | Meydan Hotel | 1,355.00 | 95.00          | 1,450.00 |  |  |  |
|               |      | Total        |          |                | 3        |  |  |  |

<sup>\*</sup> Leasable area and Balcony location may vary from floor to floor.

<sup>\*</sup> Dimension of the spaces, Furniture, Wardrobe and Bath Fixtures are indicative and may vary.

TWO BEDROOM
APARTMENT TYPE D