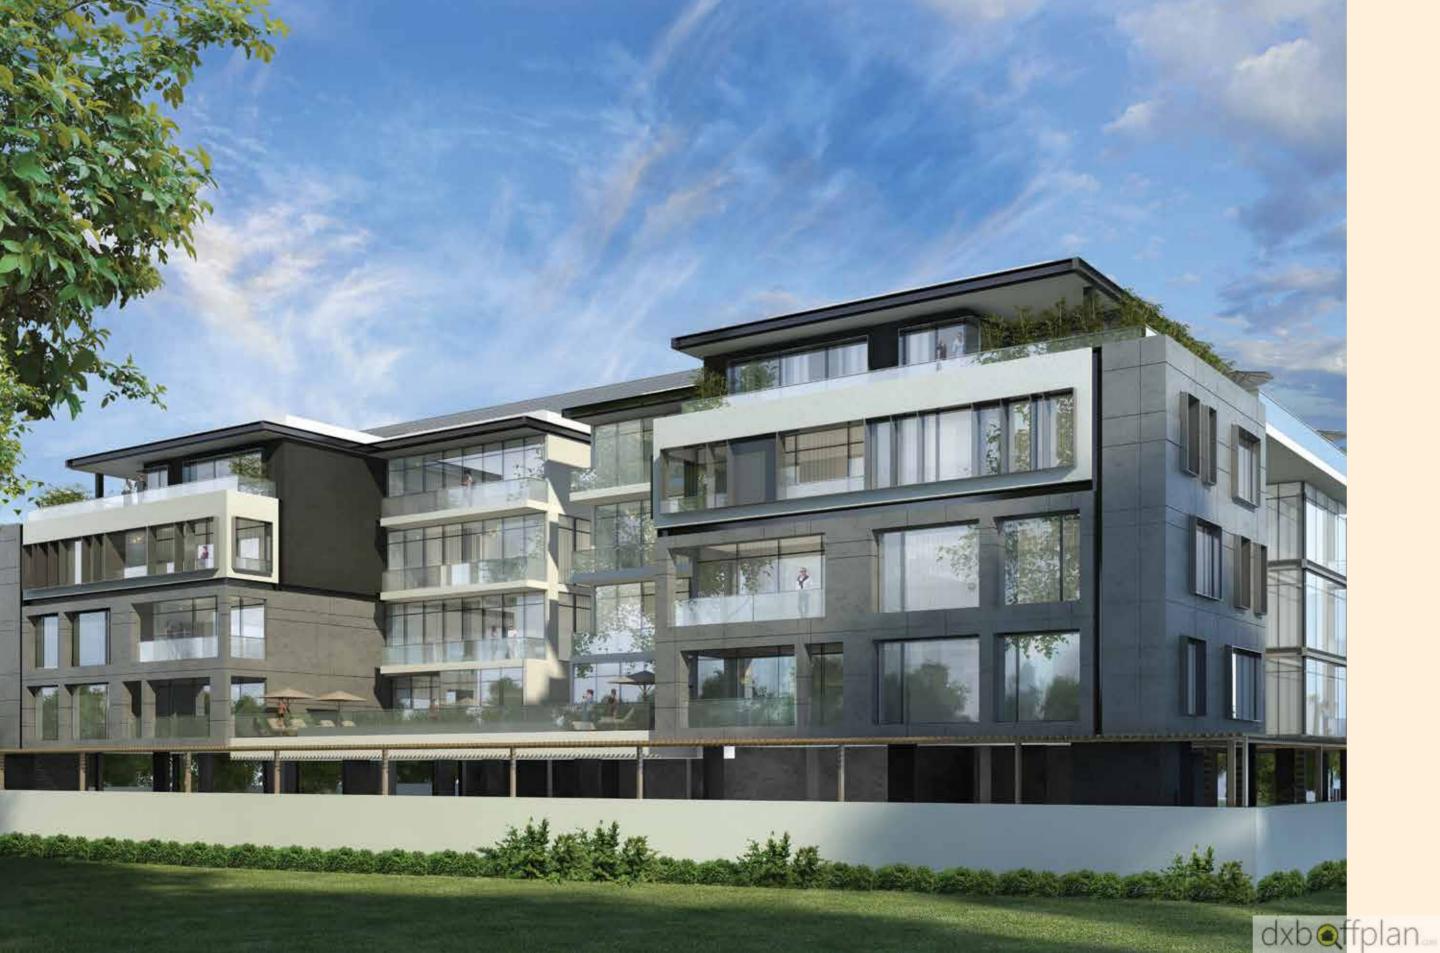

## Possession of Pride

Rosebay is a premium development in the rapidly growing Meydan District of Dubai.

The four story building is the epitome of understated luxury. Clean, contemporary lines combine with neutral colors and shades to create a Zen-like design that speaks eloquently about refined taste.

The design concept centered on the extensive use of glass in the façade, witha unique design that allows for warm natural light to reach most areas of the building. The use of glass, inside and out, brings a bright and spacious atmosphere to the interior spaces.