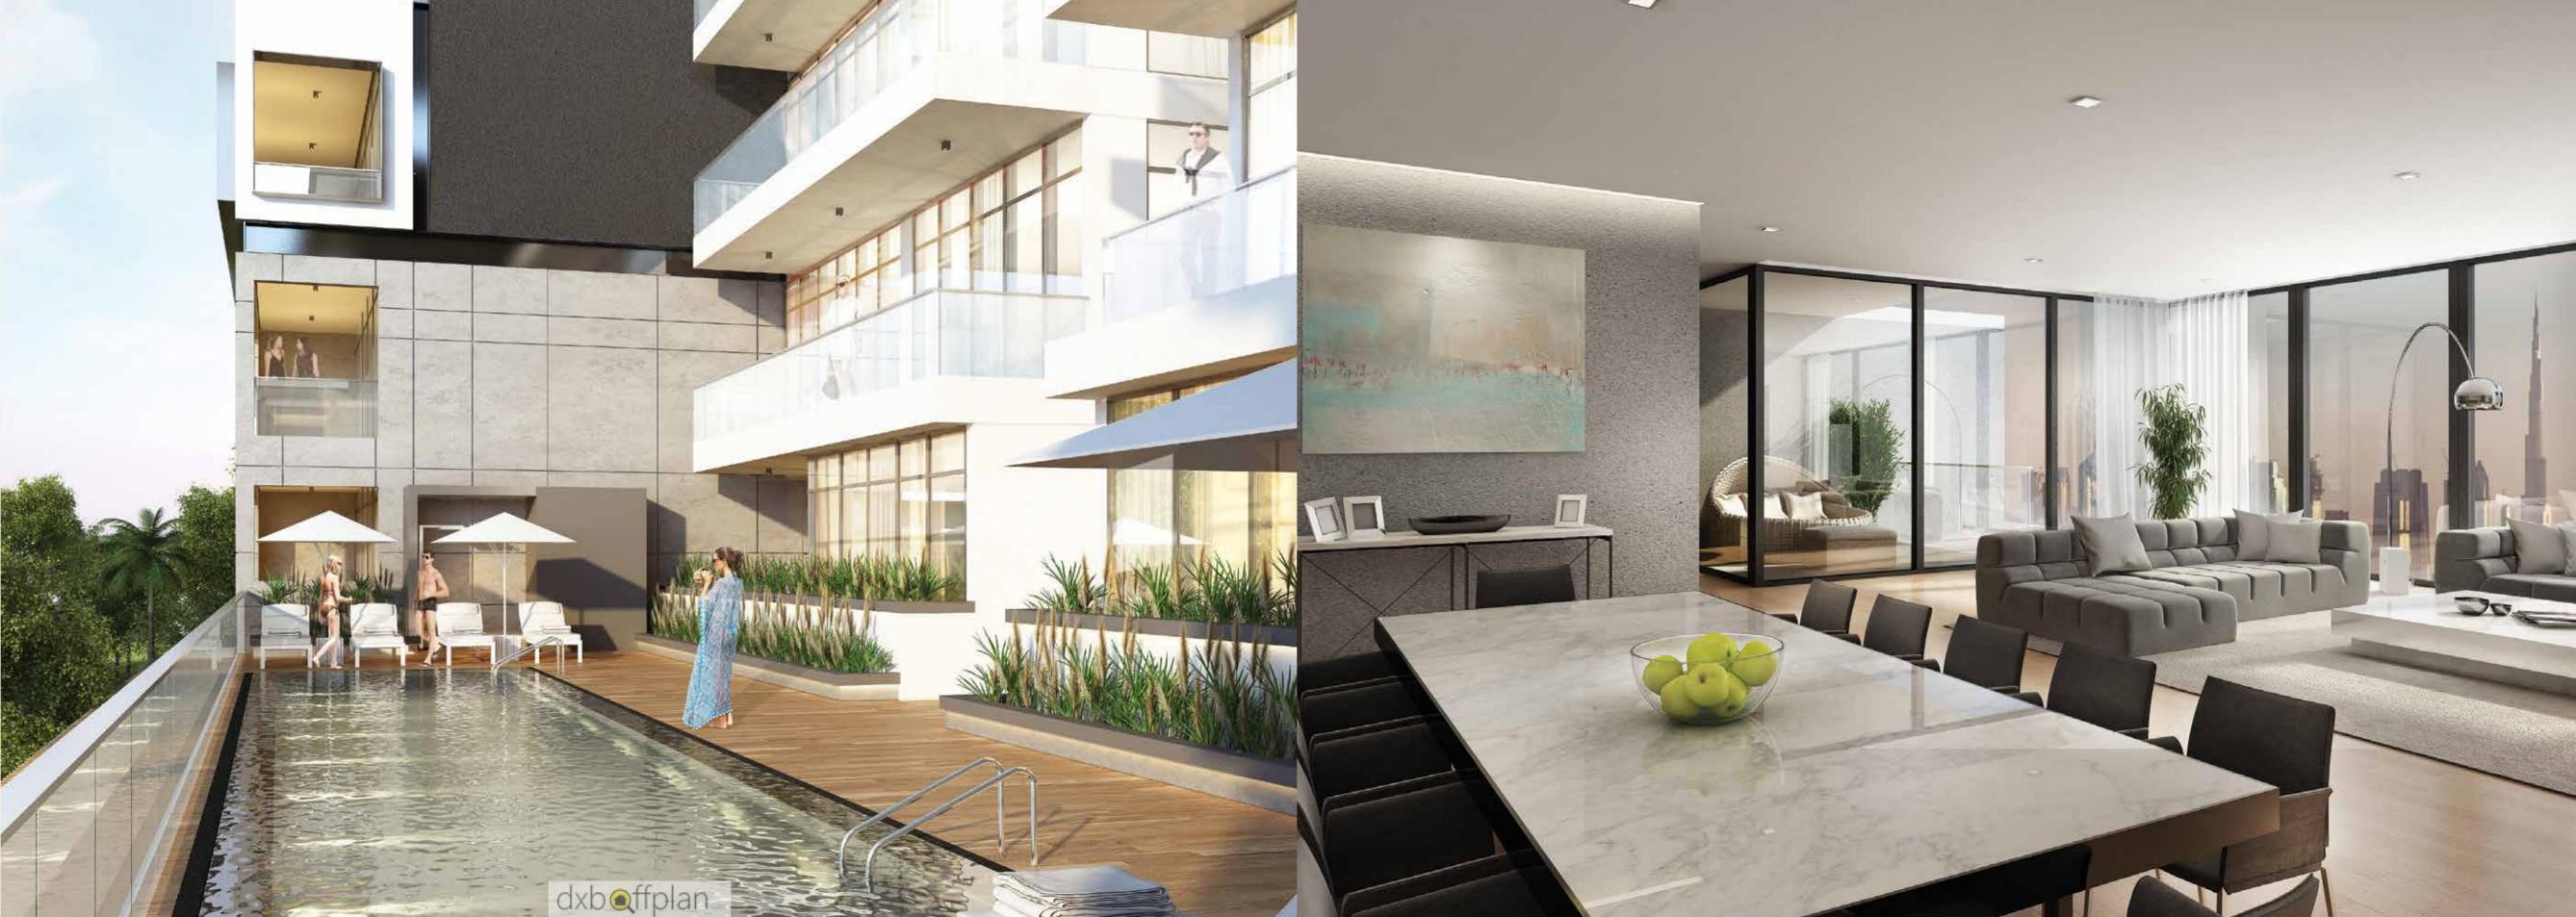

The design concept centered on the extensive use of glass in the façade, witha unique design that allows for warm natural light to reach most areas of the building. The use of glass, inside and out, brings a bright and spacious atmosphere to the interior spaces.

Each material, fitting, and component of Rosebay has been carefully selected to achieve desired level of sophistication. The use of the latest construction technologies ensures that each Rosebay apartment will have unmatched quality, and will remain a timeless possession of pride.

Rosebay a true sanctuary for the body and mind.

A swimming pool with cool refreshing waters invites you to dip in and wash away the day's exhaustion. With luxurious wooden sundecks, and fully equipped changing rooms, the spa area is truly a retreat.