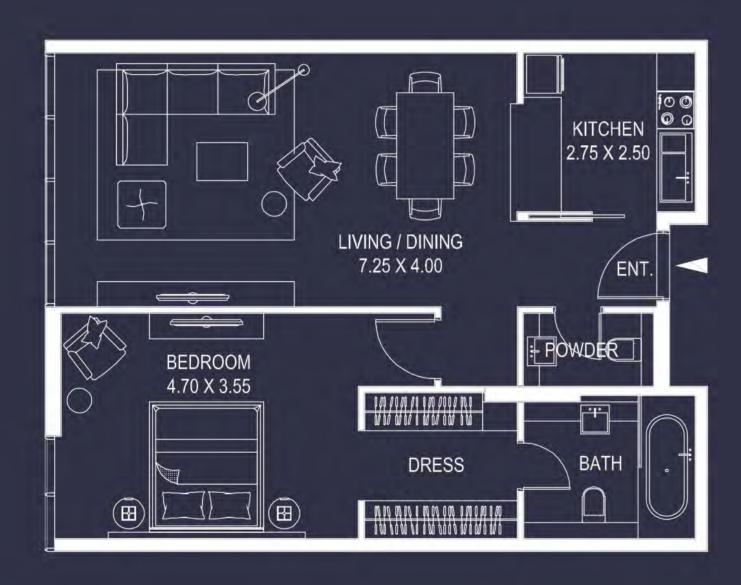

ONE BEDROOM
APARTMENT TYPE A

### KEY PLAN

|        |      | 1 BED T   | YPEA   |           |        |  |  |  |  |
|--------|------|-----------|--------|-----------|--------|--|--|--|--|
|        | Unit | Mayra     | Area   | (sq.ft.)* |        |  |  |  |  |
| Levels | No.  | Views     | Unit   | Balcony   | Total  |  |  |  |  |
| 1      | 102  | Neighbour | 845.00 | 0.00      | 845.00 |  |  |  |  |
| 1      | 109  | Neighbour | 845.00 | 0.00      | 845.00 |  |  |  |  |
| 2      | 202  | Neighbour | 845.00 | 0.00      | 845.00 |  |  |  |  |
| 2      | 209  | Neighbour | 845.00 | 0.00      | 845.00 |  |  |  |  |
| 3      | 302  | Neighbour | 845.00 | 0.00      | 845.00 |  |  |  |  |
| 3      | 309  | Neighbour | 845.00 | 0.00      | 845.00 |  |  |  |  |
|        |      | Total     |        |           | 6      |  |  |  |  |

<sup>\*</sup> Leasable area and Balcony location may vary from floor to floor.

<sup>\*</sup> Dimension of the spaces, Furniture, Wardrobe and Bath Fixtures are indicative and may vary.

ONE BEDROOM APARTMENT -TYPE B