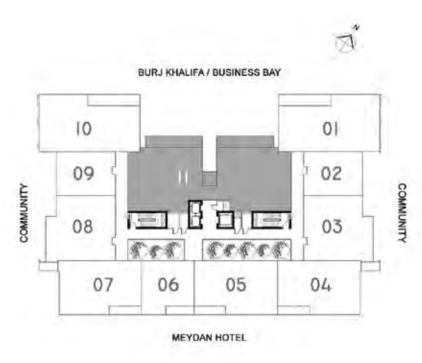

### KEY PLAN

2 Nos. (4th Floor)

#### BURJ KHALIFA / BUSINESS BAY

MEYDAN HOTEL

| 3 BED TYPE B |             |           |                |          |          |  |  |  |
|--------------|-------------|-----------|----------------|----------|----------|--|--|--|
| Levels       | Unit<br>No. | Views -   | Area (sq.ft.)* |          | Total    |  |  |  |
|              |             |           | Unit           | Balcony  | Total    |  |  |  |
| 4            | 401         | Burj / BB | 3,050.00       | 1,295.00 | 4,345.00 |  |  |  |
| 4            | 406         | Burj / BB | 3,055.00       | 1,295.00 | 4,350.00 |  |  |  |
|              |             | Total     |                |          | 2        |  |  |  |
| <u> </u>     | ·           |           | ·              |          |          |  |  |  |

<sup>\*</sup> Leasable area and Balcony location may vary from floor to floor.
\* Dimension of the spaces, Furniture, Wardrobe and Bath Fixtures are indicative and may vary.