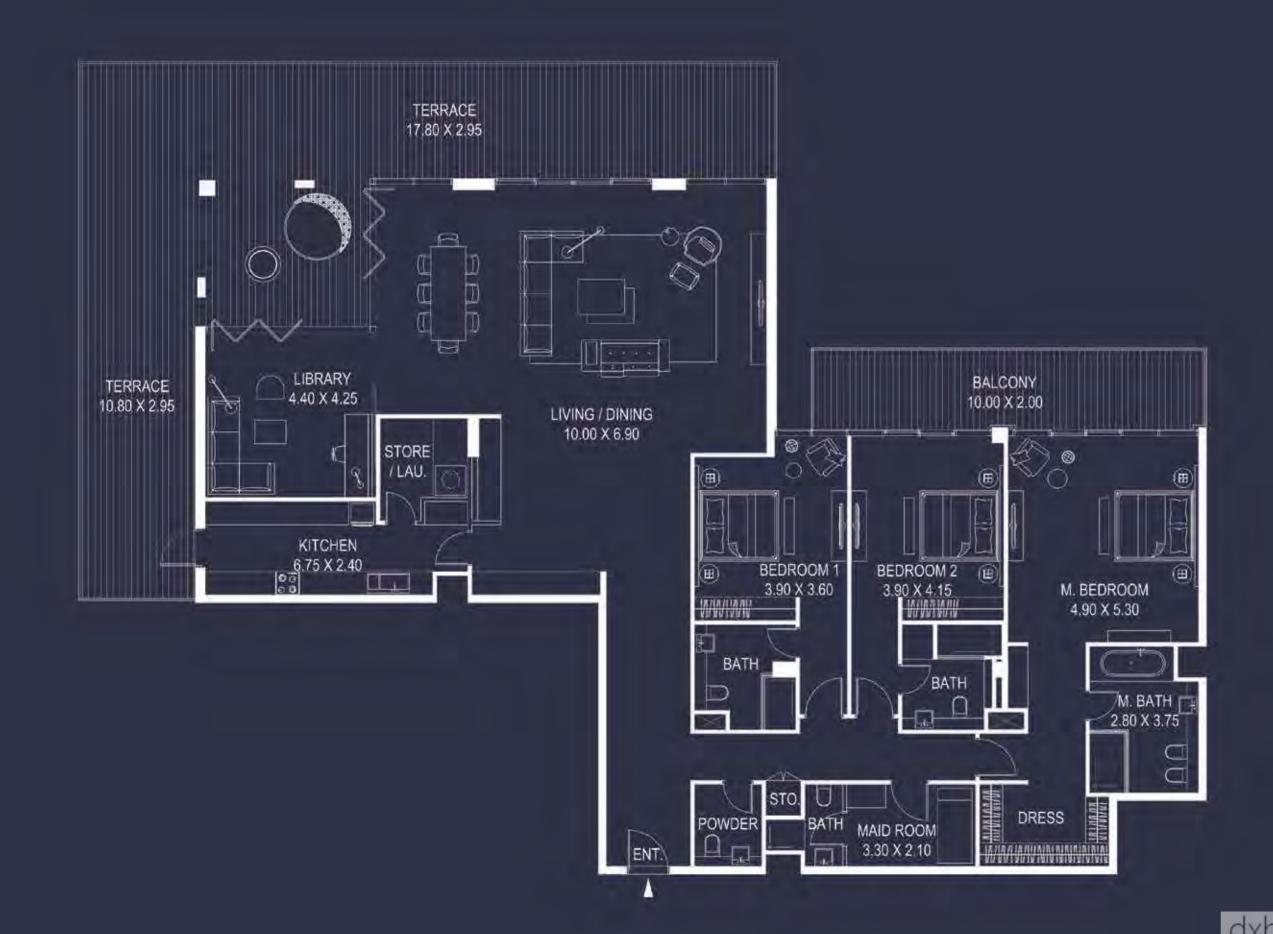

### KEY PLAN

2 Nos. (4th Floor)

#### BURJ KHALIFA / BUSINESS BAY

MEYDAN HOTEL

| 3 BED TYPE B |             |           |                |          |          |  |  |  |
|--------------|-------------|-----------|----------------|----------|----------|--|--|--|
| Levels       | Unit<br>No. | Views -   | Area (sq.ft.)* |          | Total    |  |  |  |
|              |             |           | Unit           | Balcony  | Total    |  |  |  |
| 4            | 401         | Burj / BB | 3,050.00       | 1,295.00 | 4,345.00 |  |  |  |
| 4            | 406         | Burj / BB | 3,055.00       | 1,295.00 | 4,350.00 |  |  |  |
|              |             | Total     |                |          | 2        |  |  |  |
| <u> </u>     | ·           |           | ·              |          |          |  |  |  |

<sup>\*</sup> Leasable area and Balcony location may vary from floor to floor.
\* Dimension of the spaces, Furniture, Wardrobe and Bath Fixtures are indicative and may vary.