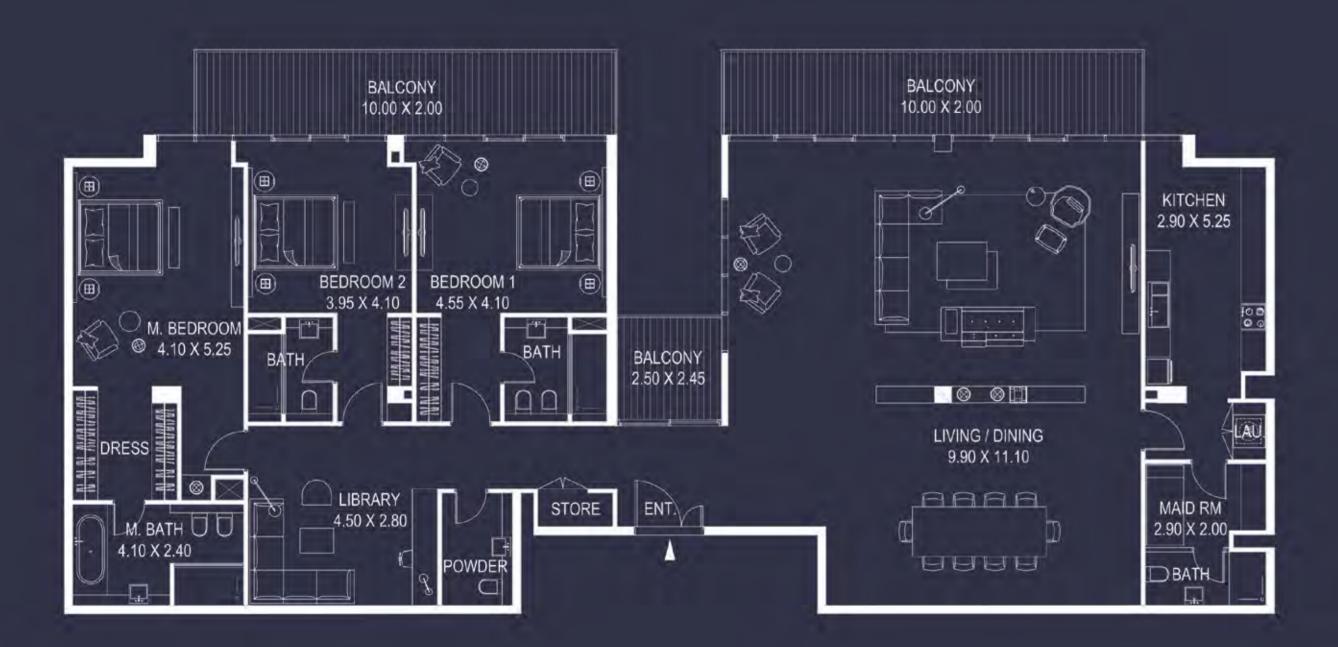

#### KEY PLAN

2 Nos. (2nd to 3rd Floor)

| 3 BED TYPE A |             |           |                |         |          |  |  |  |
|--------------|-------------|-----------|----------------|---------|----------|--|--|--|
| Levels       | Unit<br>No. | Views     | Area (sq.ft.)* |         | Total    |  |  |  |
|              |             |           | Unit           | Balcony | Total    |  |  |  |
| 2            | 211         | Burj / BB | 3,095.00       | 525.00  | 3,620.00 |  |  |  |
| 3            | 311         | Burj / BB | 3,095.00       | 525.00  | 3,620.00 |  |  |  |
| Total        |             |           |                |         | 2        |  |  |  |
|              |             |           |                |         |          |  |  |  |

<sup>\*</sup> Leasable area and Balcony location may vary from floor to floor.

<sup>\*</sup> Dimension of the spaces, Furniture, Wardrobe and Bath Fixtures are indicative and may vary.

THREE BEDROOM APARTMENT -TYPE B