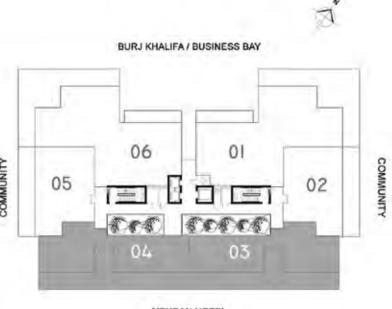

#### KEY PLAN

2 Nos. (2nd to 3rd Floor)

| 3 BED TYPE A |             |           |                |         |          |  |  |  |
|--------------|-------------|-----------|----------------|---------|----------|--|--|--|
| Levels       | Unit<br>No. | Views     | Area (sq.ft.)* |         | Total    |  |  |  |
|              |             |           | Unit           | Balcony | Total    |  |  |  |
| 2            | 211         | Burj / BB | 3,095.00       | 525.00  | 3,620.00 |  |  |  |
| 3            | 311         | Burj / BB | 3,095.00       | 525.00  | 3,620.00 |  |  |  |
| Total        |             |           |                |         | 2        |  |  |  |
|              |             |           |                |         |          |  |  |  |

<sup>\*</sup> Leasable area and Balcony location may vary from floor to floor.

<sup>\*</sup> Dimension of the spaces, Furniture, Wardrobe and Bath Fixtures are indicative and may vary.

THREE BEDROOM APARTMENT -TYPE B