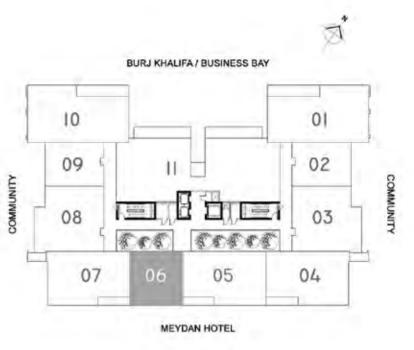

#### KEY PLAN

MEYDAN HOTEL

| 2 BED TYPE C2 |      |                |          |         |          |           |       |  |
|---------------|------|----------------|----------|---------|----------|-----------|-------|--|
| Levels        | Unit | Area (sq.ft.)* |          | 1       |          | (sq.ft.)* | Total |  |
|               | No.  | Views          | Unit     | Balcony | Total    |           |       |  |
| 1             | 105  | Meydan Hotel   | 1,370.00 | 80.00   | 1,450.00 |           |       |  |
| 2             | 205  | Meydan Hotel   | 1,370.00 | 80.00   | 1,450.00 |           |       |  |
| 3             | 305  | Meydan Hotel   | 1,370.00 | 80.00   | 1,450.00 |           |       |  |
| Total         |      |                |          |         |          |           |       |  |