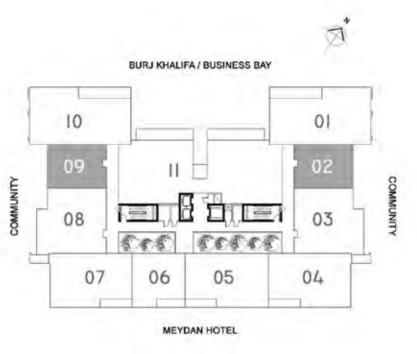

### KEY PLAN

|        |      | 1 BED T   | YPEA   |           |        |  |  |  |  |
|--------|------|-----------|--------|-----------|--------|--|--|--|--|
|        | Unit | Mayra     | Area   | (sq.ft.)* |        |  |  |  |  |
| Levels | No.  | Views     | Unit   | Balcony   | Total  |  |  |  |  |
| 1      | 102  | Neighbour | 845.00 | 0.00      | 845.00 |  |  |  |  |
| 1      | 109  | Neighbour | 845.00 | 0.00      | 845.00 |  |  |  |  |
| 2      | 202  | Neighbour | 845.00 | 0.00      | 845.00 |  |  |  |  |
| 2      | 209  | Neighbour | 845.00 | 0.00      | 845.00 |  |  |  |  |
| 3      | 302  | Neighbour | 845.00 | 0.00      | 845.00 |  |  |  |  |
| 3      | 309  | Neighbour | 845.00 | 0.00      | 845.00 |  |  |  |  |
|        |      | Total     |        |           | 6      |  |  |  |  |