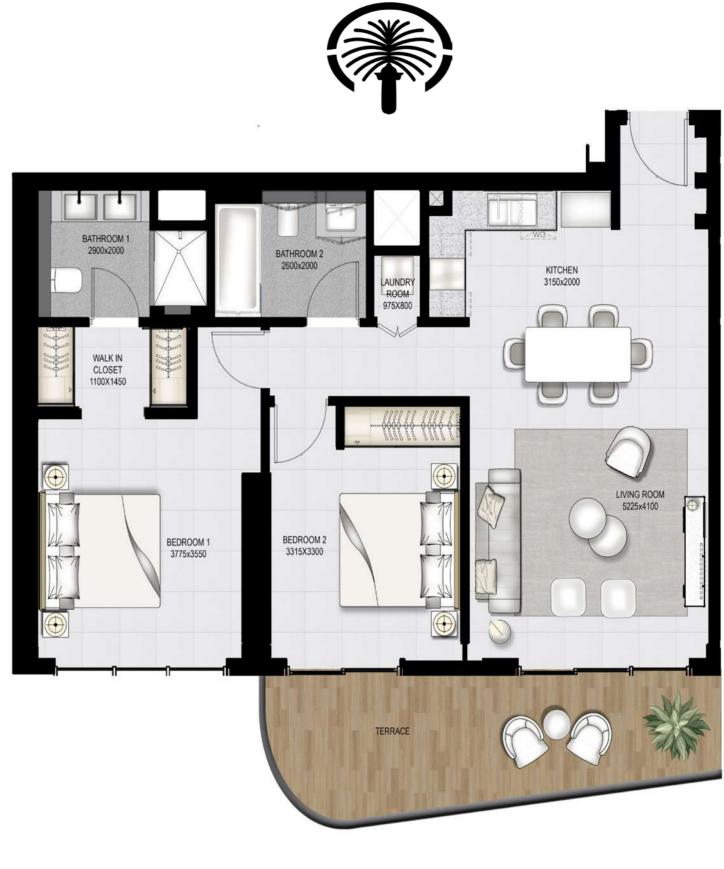

# 1 BEDROOM - Type 4

UNIT 02 | LEVEL PO1 - PO6

661.12 SQ.FT.

78.90 SQ.FT.

740.02 SQ.FT.

SUITE AREA

TOTAL AREA

**BALCONY AREA** 

61.42 SQ.M.

7.33 SQ.M.

68.75 SQ.M.

UNIT 03 | LEVEL PO1 - PO6

| SUITE AREA   | 666.61 SQ.FT. | 61.93 SQ.M. |
|--------------|---------------|-------------|
| BALCONY AREA | 78.90 SQ.FT.  | 7.33 SQ.M.  |
| TOTAL AREA   | 745.51 SQ.FT. | 69.26 SQ.M. |