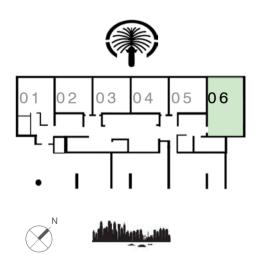

### UNIT 06 | LEVEL 20 - 35

| SUITE AREA   | 668.76 SQ.FT. | 62.13 SQ.M. |
|--------------|---------------|-------------|
| BALCONY AREA | 78.90 SQ.FT.  | 7.33 SQ.M.  |
| TOTAL AREA   | 747.66 SQ.FT. | 69.46 SQ.M. |

KEY PLAN LEVEL 2 - 17; 20 - 35