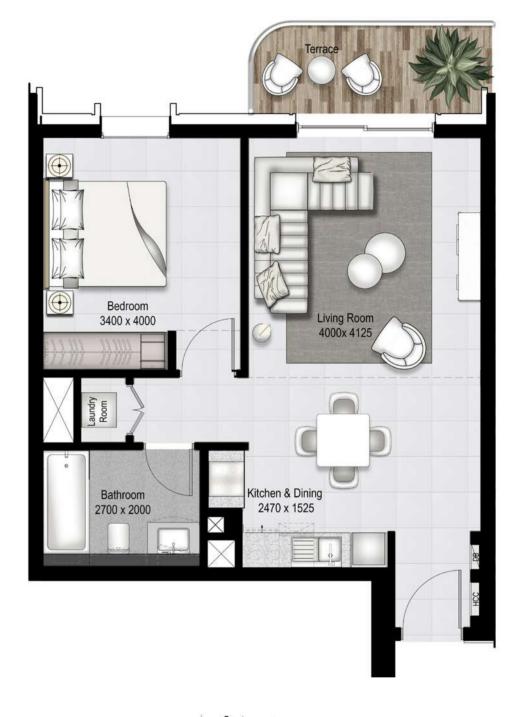

# 1 BEDROOM - Type 4

UNIT 02 | LEVEL 1

661.12 SQ.FT.

78.90 SQ.FT.

740.02 SQ.FT.

SUITE AREA

TOTAL AREA

**BALCONY AREA** 

### UNIT 03 | LEVEL 1

| SUITE AREA   | 666.61 SQ.FT. | 61.93 SQ.M. |
|--------------|---------------|-------------|
| BALCONY AREA | 78.90 SQ.FT.  | 7.33 SQ.M.  |
| TOTAL AREA   | 745.51 SQ.FT. | 69.26 SQ.M. |

UNIT 05 | LEVEL 1

UNIT 04 | LEVEL 1

| S | UITE AREA   | 666.39 SQ.FT. | 61.91 SQ.M. | SUITE AREA   | 666.93 SQ.FT. |
|---|-------------|---------------|-------------|--------------|---------------|
| В | ALCONY AREA | 78.90 SQ.FT.  | 7.33 SQ.M.  | BALCONY AREA | 78.90 SQ.FT.  |
| T | OTAL AREA   | 745.29 SQ.FT. | 69.24 SQ.M. | TOTAL AREA   | 745.83 SQ.FT. |

61.42 SQ.M.

7.33 SQ.M.

68.75 SQ.M.

#### KEY PLAN LEVEL 1

61.96 SQ.M.

7.33 SQ.M.

69.29 SQ.M.