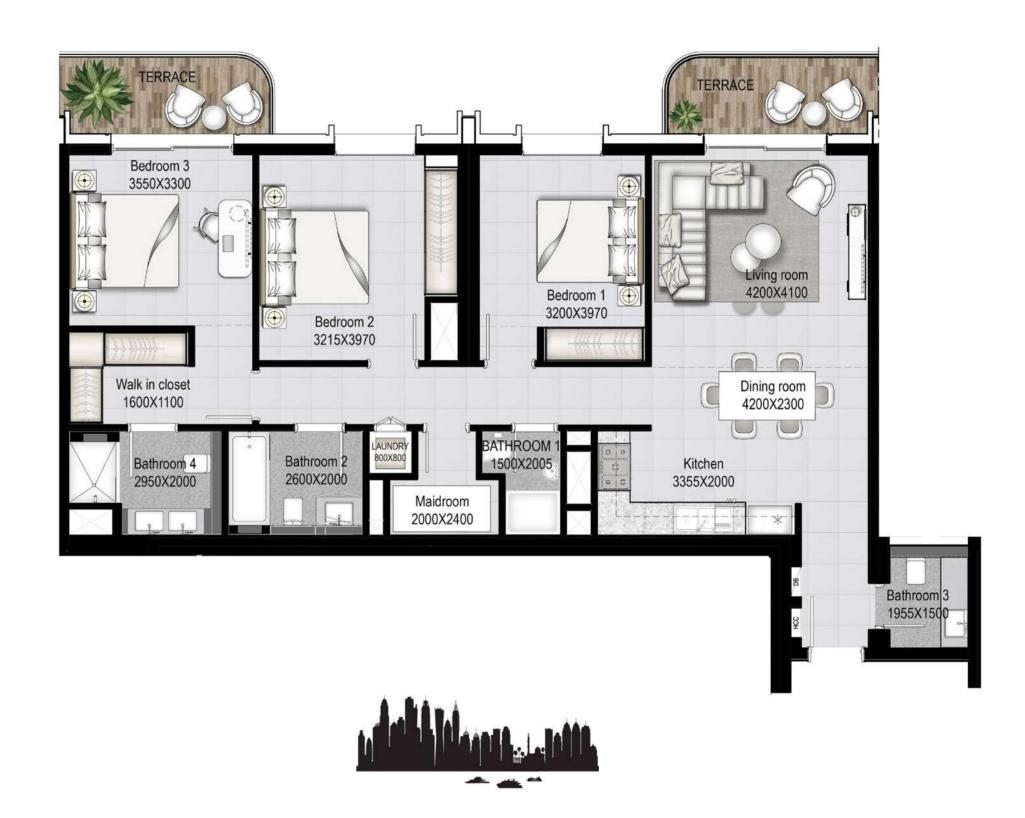

# 2 BEDROOM - Type 4

UNIT 04 | LEVEL 2 - 17; LEVEL 20-35;

| SUITE AREA   | 999.54 SQ.FT.  | 92.86 SQ.M.  |
|--------------|----------------|--------------|
| BALCONY AREA | 215.39 SQ.FT.  | 20.01 SQ.M.  |
| TOTAL AREA   | 1214.93 SQ.FT. | 112.87 SQ.M. |

### UNIT 03 | LEVEL 18-19

| SUITE AREA   | 999.54 SQ.FT.  | 92.86 SQ.M.  |
|--------------|----------------|--------------|
| BALCONY AREA | 215.39 SQ.FT.  | 20.01 SQ.M.  |
| TOTAL AREA   | 1214.93 SQ.FT. | 112.87 SQ.M. |

KEY PLAN LEVEL 2 - 17; 20 - 35

KEY PLAN LEVEL 18 - 19