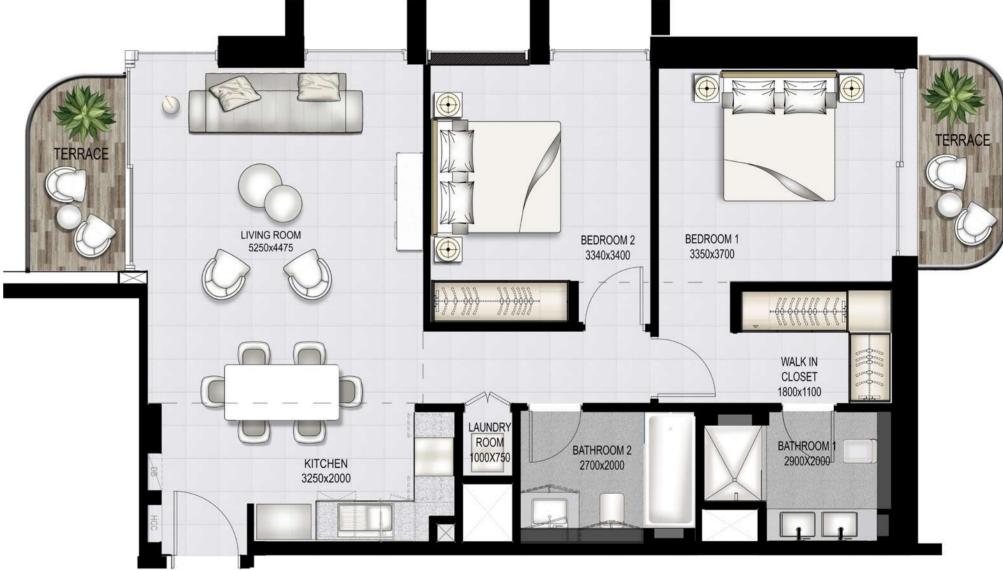

# 2 BEDROOM - Type 3

| UNIT 06   LEVEL 1 |              |                |              |
|-------------------|--------------|----------------|--------------|
|                   | SUITE AREA   | 997.06 SQ.FT.  | 92.63 SQ.M.  |
|                   | BALCONY AREA | 135.73 SQ.FT.  | 12.61 SQ.M.  |
|                   | TOTAL AREA   | 1132.79 SQ.FT. | 105.24 SQ.M. |

### UNIT 05 | LEVEL 2 - 17

| SUITE AREA   | 997.06 SQ.FT.  | 92.63 SQ.M.  |
|--------------|----------------|--------------|
| BALCONY AREA | 113.02 SQ.FT.  | 10.5 SQ.M.   |
| TOTAL AREA   | 1110.08 SQ.FT. | 103.13 SQ.M. |

### KEY PLAN LEVEL 1