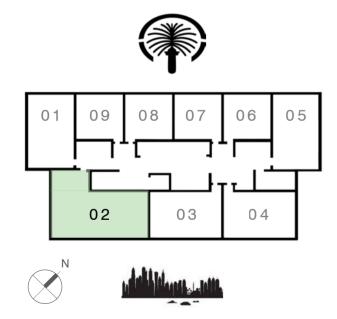

# 1 BEDROOM - Type 6

UNIT 01 | LEVEL PO1 - P06

### UNIT 01 | LEVEL 1

| SUITE AREA   | 600.09 SQ.FT. | 55.75 SQ.M. | SUITE AREA   |  |
|--------------|---------------|-------------|--------------|--|
| BALCONY AREA | 51.45 Q.FT.   | 4.78 SQ.M.  | BALCONY AREA |  |
| TOTAL AREA   | 651.54 SQ.FT. | 60.53 SQ.M. | TOTAL AREA   |  |

| <br>SUITE AREA | 602.13 SQ.FT. | 55.94 SQ.M. |
|----------------|---------------|-------------|
| BALCONY AREA   | 51.45 SQ.FT.  | 4.78 SQ.M.  |
| TOTAL AREA     | 653.58 SQ.FT. | 60.72 SQ.M. |

#### KEY PLAN LEVEL PO1 - PO6