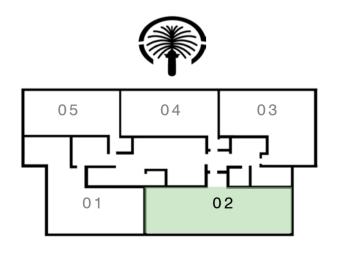

# 2 BEDROOM - Type 3

| UNIT 06   LEVEL 1 |              |                |              |
|-------------------|--------------|----------------|--------------|
|                   | SUITE AREA   | 997.06 SQ.FT.  | 92.63 SQ.M.  |
|                   | BALCONY AREA | 135.73 SQ.FT.  | 12.61 SQ.M.  |
|                   | TOTAL AREA   | 1132.79 SQ.FT. | 105.24 SQ.M. |

### UNIT 01 | LEVEL 2 - 17

| SUITE AREA   | 990.17 SQ.FT.  | 91.99 SQ.M.  |  |
|--------------|----------------|--------------|--|
| BALCONY AREA | 113.88 SQ.FT.  | 10.58 SQ.M.  |  |
| TOTAL AREA   | 1104.05 SQ.FT. | 102.57 SQ.M. |  |

### UNIT 05 | LEVEL 2 - 17

| SUITE AREA   | 997.06 SQ.FT.  | 92.63 SQ.M.  |
|--------------|----------------|--------------|
| BALCONY AREA | 113.02 SQ.FT.  | 10.5 SQ.M.   |
| TOTAL AREA   | 1110.08 SQ.FT. | 103.13 SQ.M. |

### KEY PLAN LEVEL 1