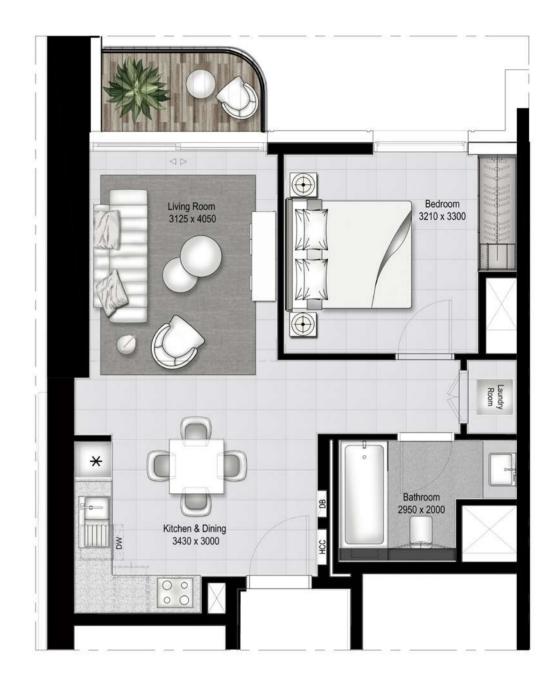

# 1 BEDROOM - Type 6

UNIT 01 | LEVEL PO1 - P06

### UNIT 01 | LEVEL 1

| SUITE AREA   | 600.09 SQ.FT. | 55.75 SQ.M. | SUITE AREA   |  |
|--------------|---------------|-------------|--------------|--|
| BALCONY AREA | 51.45 Q.FT.   | 4.78 SQ.M.  | BALCONY AREA |  |
| TOTAL AREA   | 651.54 SQ.FT. | 60.53 SQ.M. | TOTAL AREA   |  |

| <br>SUITE AREA | 602.13 SQ.FT. | 55.94 SQ.M. |
|----------------|---------------|-------------|
| BALCONY AREA   | 51.45 SQ.FT.  | 4.78 SQ.M.  |
| TOTAL AREA     | 653.58 SQ.FT. | 60.72 SQ.M. |