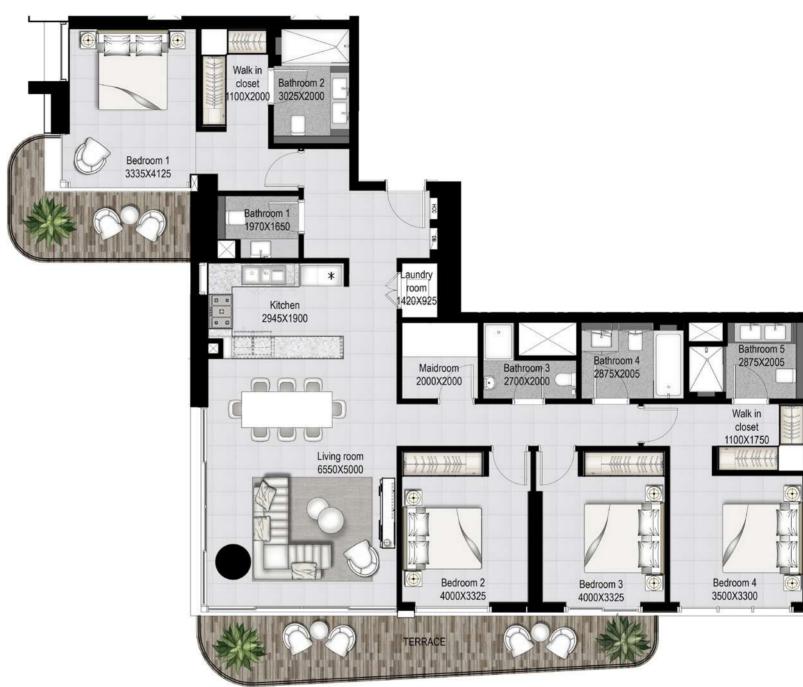

# 4 BEDROOM - Type 1

UNIT 01 | LEVEL 36 - 37

| SUITE AREA   | 1899.18 SQ.FT. | 176.44 SQ.M. |  |
|--------------|----------------|--------------|--|
| BALCONY AREA | 350.26 SQ.FT.  | 32.54 SQ.M.  |  |
| TOTAL AREA   | 2249.44 SQ.FT. | 208.98 SQ.M. |  |

# 4 BEDROOM - Type 2

UNIT 02 | LEVEL 36 - 37

| SUITE AREA   | 2049.77 SQ.FT. | 190.43 SQ.M. |
|--------------|----------------|--------------|
| BALCONY AREA | 399.88 SQ.FT.  | 37.15 SQ.M.  |
| TOTAL AREA   | 2449.65 SQ.FT. | 227.58 SQ.M. |