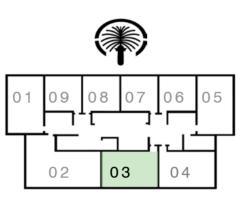

EVEL 18-19

| SUITE AREA   | 999.54 SQ.FT.  | 92.86 SQ.M.  |
|--------------|----------------|--------------|
| BALCONY AREA | 215.39 SQ.FT.  | 20.01 SQ.M.  |
| TOTAL AREA   | 1214.93 SQ.FT. | 112.87 SQ.M. |

KEY PLAN LEVEL 2 - 17; 20 - 35





KEY PLAN LEVEL 18 - 19











### TOWER 2

# 2 BEDROOM - Type 4

UNIT 03 | LEVEL 2 - 17; LEVEL 20 - 35

| SUITE AREA   | 999.11 SQ.FT. | 92.82 SQ.M. |
|--------------|---------------|-------------|
| BALCONY AREA | 184.17 SQ.FT. | 17.11 SQ.M. |
| TOTAL AREA   | 1183 28 SO FT | 100 03 SO M |

### UNIT 02 | LEVEL 18 - 19

| SUITE AREA   | 999.11 SQ.FT.  | 92.82 SQ.M.  |
|--------------|----------------|--------------|
| BALCONY AREA | 184.17 SQ.FT.  | 17.11 SQ.M.  |
| TOTAL AREA   | 1183.28 SQ.FT. | 109.93 SQ.M. |

KEY PLAN LEVEL 2 - 17; 20 - 35





KEY PLAN LEVEL 18 - 19

















# 3 BEDROOM - Type 2

UNIT 02 | LEVEL 2 - 17; 20 - 35;

UNIT 01 | LEVEL 18 - 19

| SUITE AREA   | 1512.87 SQ.FT. | 140.55 SQ.M. | SUITE AREA   | 1512.87 SQ.FT. | 140.55 SQ.M. |
|--------------|----------------|--------------|--------------|----------------|--------------|
| BALCONY AREA | 249.72 SQ.FT.  | 23.20 SQ.M.  | BALCONY AREA | 249.72 SQ.FT.  | 23.20 SQ.M.  |
| TOTAL AREA   | 1762.59 SQ.FT. | 163.75 SQ.M. | TOTAL AREA   | 1762.59 SQ.FT. | 163.75 SQ.M. |

KEY PLAN LEVEL 2 - 17; 20 - 35

KEY PLAN LEVEL 18 - 19

















# 3 BEDROOM - Type 3

UNIT 03 | LEVEL 36 - 37

| SUITE AREA   | 1656.35 SQ.FT. | 153.88 SQ.M. |
|--------------|----------------|--------------|
| BALCONY AREA | 385.89 SQ.FT.  | 35.85 SQ.M.  |
| TOTAL AREA   | 2042.24