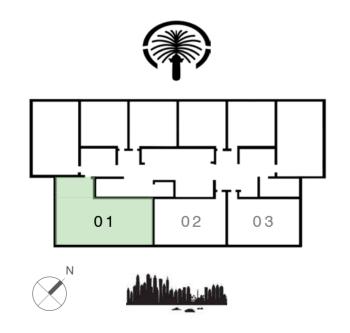

# 1 BEDROOM - Type 4

UNIT 02 | LEVEL PO1 - PO6

661.12 SQ.FT.

78.90 SQ.FT.

740.02 SQ.FT.

SUITE AREA

TOTAL AREA

**BALCONY AREA** 

61.42 SQ.M.

7.33 SQ.M.

68.75 SQ.M.

UNIT 03 | LEVEL PO1 - PO6

| SUITE AREA   | 666.61 SQ.FT. | 61.93 SQ.M. |
|--------------|---------------|-------------|
| BALCONY AREA | 78.90 SQ.FT.  | 7.33 SQ.M.  |
| TOTAL AREA   | 745.51 SQ.FT. | 69.26 SQ.M. |