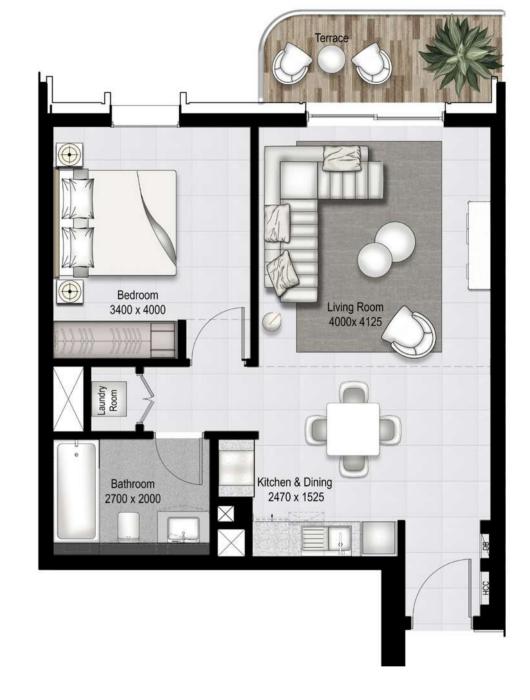

# 1 BEDROOM - Type 4

UNIT 02 | LEVEL PO1 - PO6

661.12 SQ.FT.

78.90 SQ.FT.

740.02 SQ.FT.

SUITE AREA

TOTAL AREA

**BALCONY AREA** 

61.42 SQ.M.

7.33 SQ.M.

68.75 SQ.M.

UNIT 03 | LEVEL PO1 - PO6

| SUITE AREA   | 666.61 SQ.FT. | 61.93 SQ.M. |
|--------------|---------------|-------------|
| BALCONY AREA | 78.90 SQ.FT.  | 7.33 SQ.M.  |
| TOTAL AREA   | 745.51 SQ.FT. | 69.26 SQ.M. |