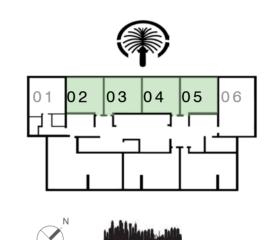

# 1 BEDROOM - Type 4

UNIT 02 | LEVEL PO1 - PO6

661.12 SQ.FT.

78.90 SQ.FT.

740.02 SQ.FT.

SUITE AREA

TOTAL AREA

**BALCONY AREA** 

61.42 SQ.M.

7.33 SQ.M.

68.75 SQ.M.

UNIT 03 | LEVEL PO1 - PO6

| SUITE AREA   | 666.61 SQ.FT. | 61.93 SQ.M. |
|--------------|---------------|-------------|
| BALCONY AREA | 78.90 SQ.FT.  | 7.33 SQ.M.  |
| TOTAL AREA   | 745.51 SQ.FT. | 69.26 SQ.M. |

UNIT 04 | LEVEL PO1 - PO6

| SUITE AREA   | 666.39 SQ.FT. | 61.91 SQ.M. |
|--------------|---------------|-------------|
| BALCONY AREA | 78.90 SQ.FT.  | 7.33 SQ.M.  |
| TOTAL AREA   | 745.29 SQ.FT. | 69.24 SQ.M. |

| SUITE AREA   | 666.93 SQ.FT. | 61.96 SQ.M. |
|--------------|---------------|-------------|
| BALCONY AREA | 78.90 SQ.FT.  | 7.33 SQ.M.  |
| TOTAL AREA   | 745.83 SQ.FT. | 69.29 SQ.M. |

UNIT 05 | LEVEL PO1 - PO6

KEY PLAN LEVEL PO1 - PO6