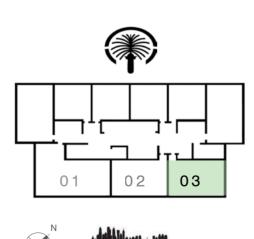

AREA   | 996.31 SQ.FT.  | 92.56 SQ.M.  |  |
|--------------|----------------|--------------|--|
| BALCONY AREA | 113.02 SQ.FT.  | 10.50 SQ.M.  |  |
| TOTAL AREA   | 1109.33 SQ.FT. | 103.06 SQ.M. |  |

#### KEY PLAN LEVEL 20 - 35

















### TOWER 2

# 2 BEDROOM - Type 4

UNIT 04 | LEVEL 2 - 17; LEVEL 20-35;

| SUITE AREA   | 999.54 SQ.FT.  | 92.86 SQ.M.  |
|--------------|----------------|--------------|
| BALCONY AREA | 215.39 SQ.FT.  | 20.01 SQ.M.  |
| TOTAL AREA   | 1214.93 SQ.FT. | 112.87 SQ.M. |

### UNIT 03 | LEVEL 18-19

| SUITE AREA   | 999.54 SQ.FT.  | 92.86 SQ.M.  |
|--------------|----------------|--------------|
| BALCONY AREA | 215.39 SQ.FT.  | 20.01 SQ.M.  |
| TOTAL AREA   | 1214.93 SQ.FT. | 112.87 SQ.M. |

KEY PLAN LEVEL 2 - 17; 20 - 35





KEY PLAN LEVEL 18 - 19











### TOWER 2

# 2 BEDROOM - Type 4

UNIT 03 | LEVEL 2 - 17; LEVEL 20 - 35

| SUITE AREA   | 999.11 SQ.FT. | 92.82 SQ.M. |
|--------------|---------------|-------------|
| BALCONY AREA | 184.17 SQ.FT. | 17.11 SQ.M. |
| TOTAL AREA   | 1183 28 SO FT | 100 03 SO M |

### UNIT 02 | LEVEL 18 - 19

| SUITE AREA   | 999.11 SQ.FT.  | 92.82 SQ.M.  |
|--------------|----------------|--------------|
| BALCONY AREA | 184.17 SQ.FT.  | 17.11 SQ.M.  |
| TOTAL AREA   | 1183.28 SQ.FT. | 109.93 SQ.M. |

KEY PLAN LEVEL 2 - 17; 20 - 35





KEY PLAN LEVEL 18 - 19

















# 3 BEDROOM - Type 2

UNIT 02 | LEVEL 2 - 17; 20 - 35;

UNIT 01 | LEVEL 18 - 19

| SUITE AREA   | 1512.87 SQ.FT. | 140.55 SQ.M. | SUITE AREA   | 1512.87 SQ.FT. | 140.55 SQ.M. |
|--------------|----------------|--------------|