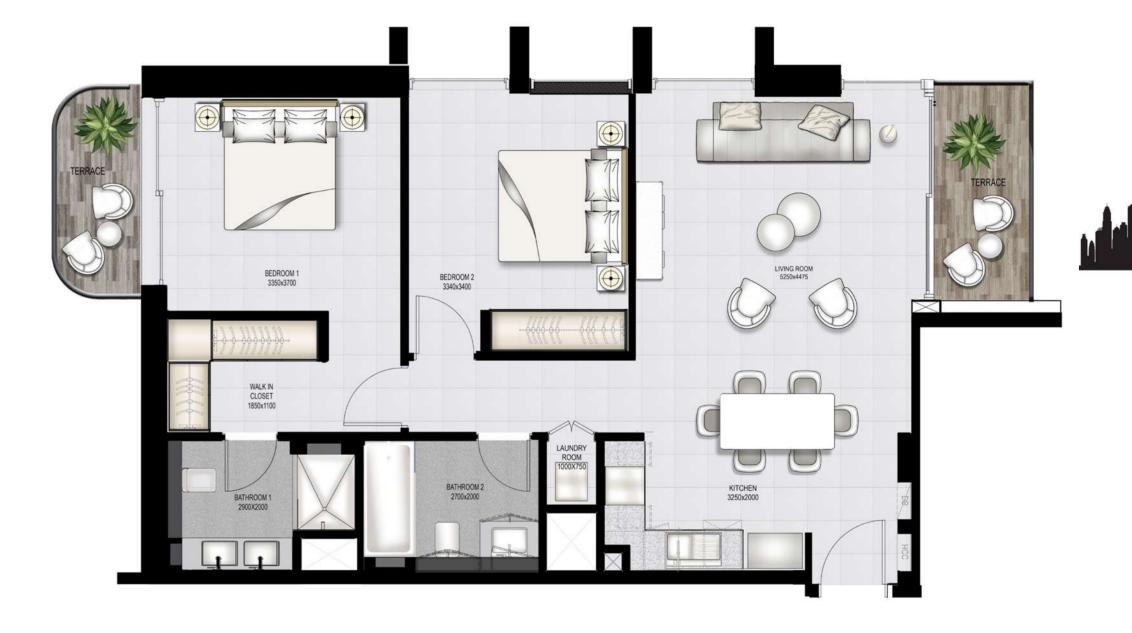

# 2 BEDROOM - Type 3

### UNIT 06 | LEVEL PO6

| SUITE AREA   | 997.06 SQ.FT.  | 92.63 SQ.M.  |
|--------------|----------------|--------------|
| BALCONY AREA | 135.73 SQ.FT.  | 12.61 SQ.M.  |
| TOTAL AREA   | 1132.79 SQ.FT. | 105.24 SQ.M. |

### KEY PLAN LEVEL PO6