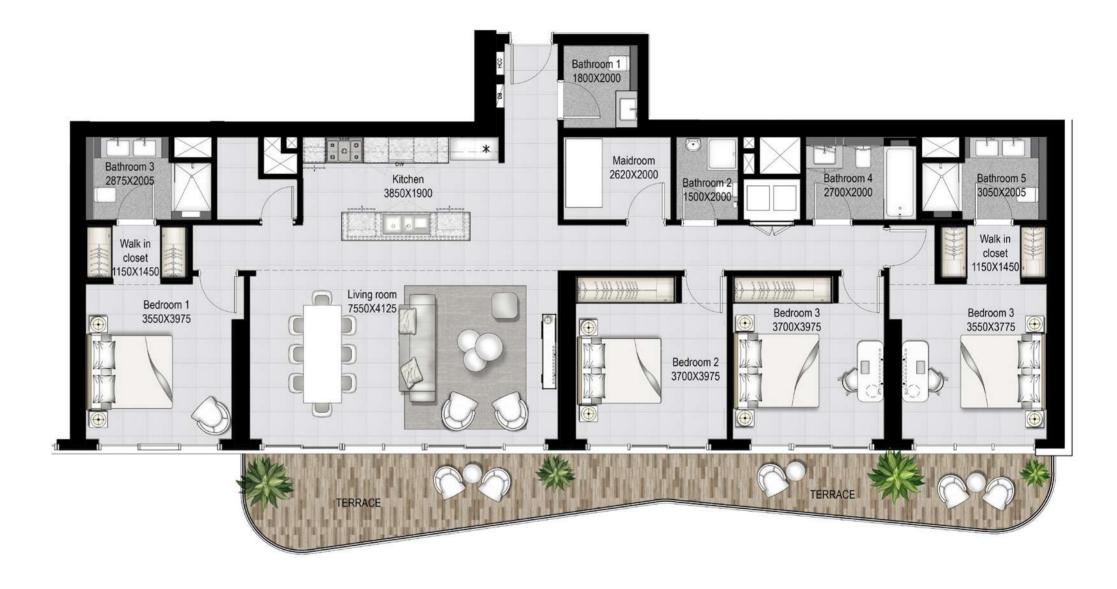

# 4 BEDROOM - Type 1

UNIT 01 | LEVEL 36 - 37

| SUITE AREA   | 1899.18 SQ.FT. | 176.44 SQ.M. |  |
|--------------|----------------|--------------|--|
| BALCONY AREA | 350.26 SQ.FT.  | 32.54 SQ.M.  |  |
| TOTAL AREA   | 2249.44 SQ.FT. | 208.98 SQ.M. |  |