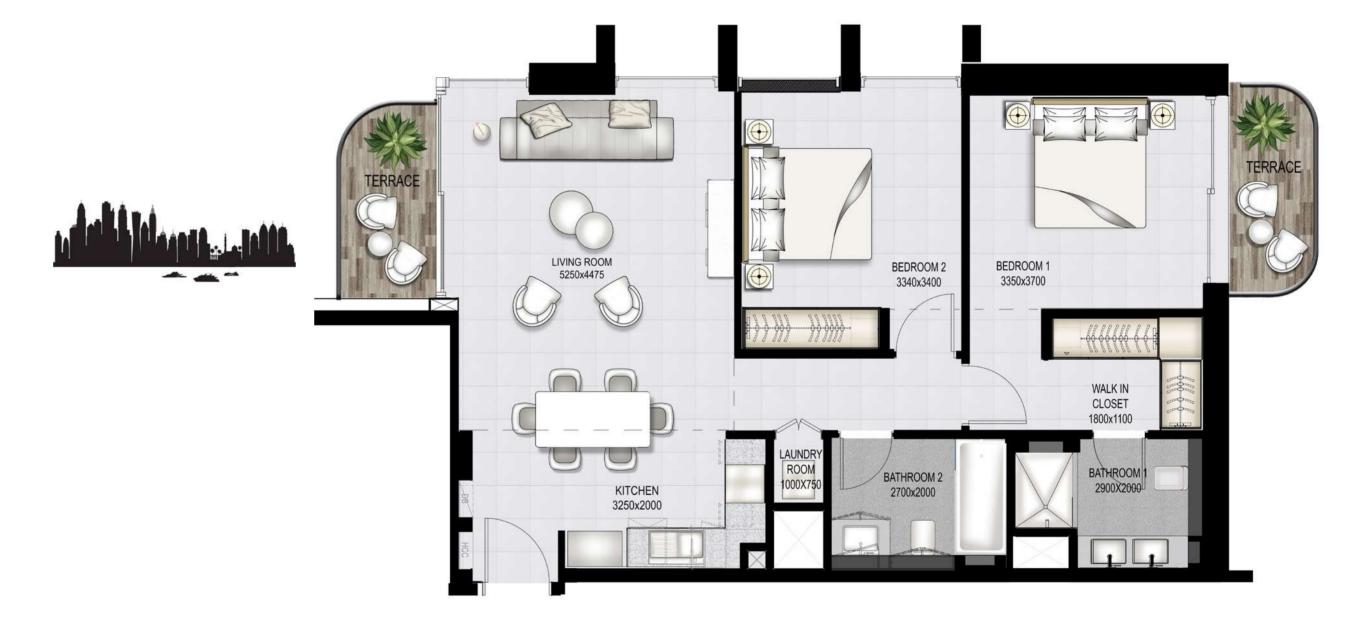

# 2 BEDROOM - Type 3

| UNIT 06   LEVEL 1 |              |                |              |
|-------------------|--------------|----------------|--------------|
|                   | SUITE AREA   | 997.06 SQ.FT.  | 92.63 SQ.M.  |
|                   | BALCONY AREA | 135.73 SQ.FT.  | 12.61 SQ.M.  |
|                   | TOTAL AREA   | 1132.79 SQ.FT. | 105.24 SQ.M. |

### UNIT 05 | LEVEL 2 - 17

| SUITE AREA   | 997.06 SQ.FT.  | 92.63 SQ.M.  |
|--------------|----------------|--------------|
| BALCONY AREA | 113.02 SQ.FT.  | 10.5 SQ.M.   |
| TOTAL AREA   | 1110.08 SQ.FT. | 103.13 SQ.M. |

### KEY PLAN LEVEL 1