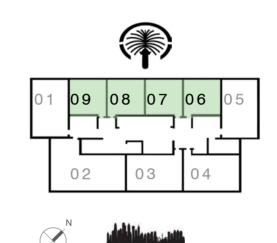

# 1 BEDROOM - Type 4

UNIT 06 | LEVEL 2 - 17

| SUITE AREA   | 666.93 SQ.FT. | 61.96 SQ.M. |
|--------------|---------------|-------------|
| BALCONY AREA | 78.90 SQ.FT.  | 7.33 SQ.M.  |
| TOTAL AREA   | 745.83 SQ.FT. | 69.29 SQ.M. |

UNIT 07 | LEVEL 2 - 17; 20 - 35

| SUITE AREA   | 666.39 SQ.FT. | 61.91 SQ.M. |
|--------------|---------------|-------------|
| BALCONY AREA | 78.90 SQ.FT.  | 7.33 SQ.M.  |
| TOTAL AREA   | 745.29 SQ.FT. | 69.24 SQ.M. |

UNIT 09 | LEVEL 2 - 17; 20 - 35

| SUITE AREA   | 661.12 SQ.FT. | 61.42 SQ.M. |
|--------------|---------------|-------------|
| BALCONY AREA | 78.90 SQ.FT.  | 7.33 SQ.M.  |
| TOTAL AREA   | 740.02 SQ.FT. | 68.75 SQ.M. |

UNIT 08 | LEVEL 2 - 17; 20 - 35

| SUITE AREA   | 666.61 SQ.FT. | 61.93 SQ.M. |
|--------------|---------------|-------------|
| BALCONY AREA | 78.90 SQ.FT.  | 7.33 SQ.M.  |
| TOTAL AREA   | 745.51 SQ.FT. | 69.26 SQ.M. |

KEY PLAN LEVEL 2 - 17; 20 - 35