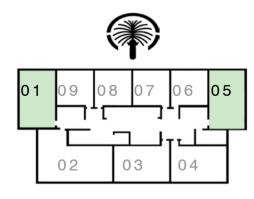

|  |

### UNIT 05 | LEVEL 2 - 17

| SUITE AREA   | 997.06 SQ.FT.  | 92.63 SQ.M.  |
|--------------|----------------|--------------|
| BALCONY AREA | 113.02 SQ.FT.  | 10.5 SQ.M.   |
| TOTAL AREA   | 1110.08 SQ.FT. | 103.13 SQ.M. |

### KEY PLAN LEVEL 1



















### TOWER 2

# 2 BEDROOM - Type 3

### UNIT 01 | LEVEL 20 - 35

| SUITE AREA   | 992.22 SQ.FT.  | 92.18 SQ.M.  |
|--------------|----------------|--------------|
| BALCONY AREA | 113.88 SQ.FT.  | 10.58 SQ.M.  |
| TOTAL AREA   | 1106.10 SQ.FT. | 102.76 SQ.M. |

### UNIT 05 | LEVEL 20 - 35

| SUITE AREA   | 996.31 SQ.FT.  | 92.56 SQ.M.  |  |
|--------------|----------------|--------------|--|
| BALCONY AREA | 113.02 SQ.FT.  | 10.50 SQ.M.  |  |
| TOTAL AREA   | 1109.33 SQ.FT. | 103.06 SQ.M. |  |

#### KEY PLAN LEVEL 20 - 35

















### TOWER 2

# 2 BEDROOM - Type 4

UNIT 04 | LEVEL 2 - 17; LEVEL 20-35;

| SUITE AREA   | 999.54 SQ.FT.  | 92.86 SQ.M.  |
|--------------|----------------|--------------|
| BALCONY AREA | 215.39 SQ.FT.  | 20.01 SQ.M.  |
| TOTAL AREA   | 1214.93 SQ.FT. | 112.87 SQ.M. |

### UNIT 03 | LEVEL 18-19

| SUITE AREA   | 999.54 SQ.FT.  | 92.86 SQ.M.  |
|--------------|----------------|--------------|
| BALCONY AREA | 215.39 SQ.FT.  | 20.01 SQ.M.  |
| TOTAL AREA   | 1214.93 SQ.FT. | 112.87 SQ.M. |

KEY PLAN LEVEL 2 - 17; 20 - 35





KEY PLAN LEVEL 18 - 19











### TOWER 2

# 2 BEDROOM - Type 4

UNIT 03 | LEVEL 2 - 17; LEVEL 20 - 35

| SUITE AREA   | 999.11 SQ.FT. | 92.82 SQ.M. |
|--------------|---------------|-------------|
| BALCONY AREA | 184.17 SQ.FT. | 17.11 SQ.M. |
| TOT