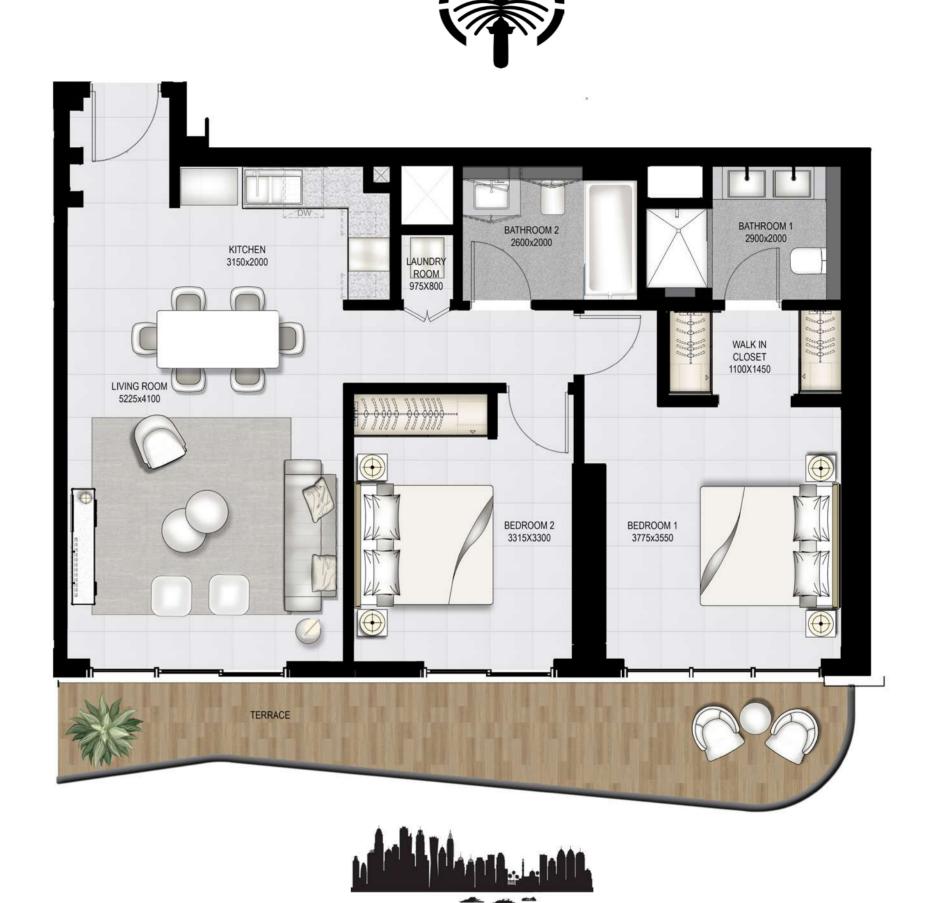

# 2 BEDROOM - Type 3

| UNIT 06   LEVEL 1 |              |                |              |
|-------------------|--------------|----------------|--------------|
|                   | SUITE AREA   | 997.06 SQ.FT.  | 92.63 SQ.M.  |
|                   | BALCONY AREA | 135.73 SQ.FT.  | 12.61 SQ.M.  |
|                   | TOTAL AREA   | 1132.79 SQ.FT. | 105.24 SQ.M. |