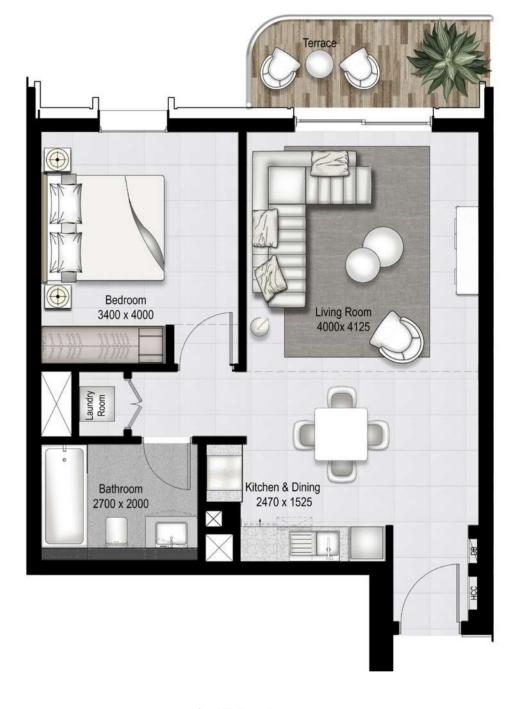

# 1 BEDROOM - Type 4

UNIT 02 | LEVEL PO1 - PO6

661.12 SQ.FT.

78.90 SQ.FT.

740.02 SQ.FT.

SUITE AREA

TOTAL AREA

**BALCONY AREA** 

61.42 SQ.M.

7.33 SQ.M.

68.75 SQ.M.

UNIT 03 | LEVEL PO1 - PO6

| SUITE AREA   | 666.61 SQ.FT. | 61.93 SQ.M. |
|--------------|---------------|-------------|
| BALCONY AREA | 78.90 SQ.FT.  | 7.33 SQ.M.  |
| TOTAL AREA   | 745.51 SQ.FT. | 69.26 SQ.M. |