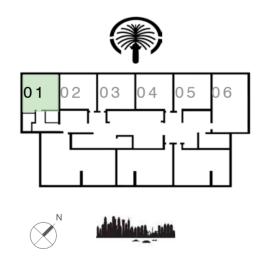

SUITE AREA   | 666.61 SQ.FT. | 61.93 SQ.M. |
|--------------|---------------|-------------|
| BALCONY AREA | 78.90 SQ.FT.  | 7.33 SQ.M.  |
| TOTAL AREA   | 745.51 SQ.FT. | 69.26 SQ.M. |

KEY PLAN LEVEL 2 - 17; 20 - 35

















# 1 BEDROOM - Type 6

UNIT 01 | LEVEL PO1 - P06

### UNIT 01 | LEVEL 1

| SUITE AREA   | 600.09 SQ.FT. | 55.75 SQ.M. | SUITE AREA   |  |
|--------------|---------------|-------------|--------------|--|
| BALCONY AREA | 51.45 Q.FT.   | 4.78 SQ.M.  | BALCONY AREA |  |
| TOTAL AREA   | 651.54 SQ.FT. | 60.53 SQ.M. | TOTAL AREA   |  |

| <br>SUITE AREA | 602.13 SQ.FT. | 55.94 SQ.M. |
|----------------|---------------|-------------|
| BALCONY AREA   | 51.45 SQ.FT.  | 4.78 SQ.M.  |
| TOTAL AREA     | 653.58 SQ.FT. | 60.72 SQ.M. |

#### KEY PLAN LEVEL PO1 - PO6





















# 2 BEDROOM - Type 3

### UNIT 06 | LEVEL PO6

| SUITE AREA   | 997.06 SQ.FT.  | 92.63 SQ.M.  |
|--------------|----------------|--------------|
| BALCONY AREA | 135.73 SQ.FT.  | 12.61 SQ.M.  |
| TOTAL AREA   | 1132.79 SQ.FT. | 105.24 SQ.M. |

### KEY PLAN LEVEL PO6













### TOWER 2

# 2 BEDROOM - Type 3

| UNIT 06   LEVEL 1 |              |                |              |
|-------------------|--------------|----------------|--------------|
|                   | SUITE AREA   | 997.06 SQ.FT.  | 92.63 SQ.M.  |
|                   | BALCONY AREA | 135.73 SQ.FT.  | 12.61 SQ.M.  |
|                   | TOTAL AREA   | 1132.79 SQ.FT. | 105.24 SQ.M. |

### UNIT 01 | LEVEL 2 - 17

| SUITE AREA   | 990.17 SQ.FT.  | 91.99 SQ.M.  |  |
|--------------|----------------|----------