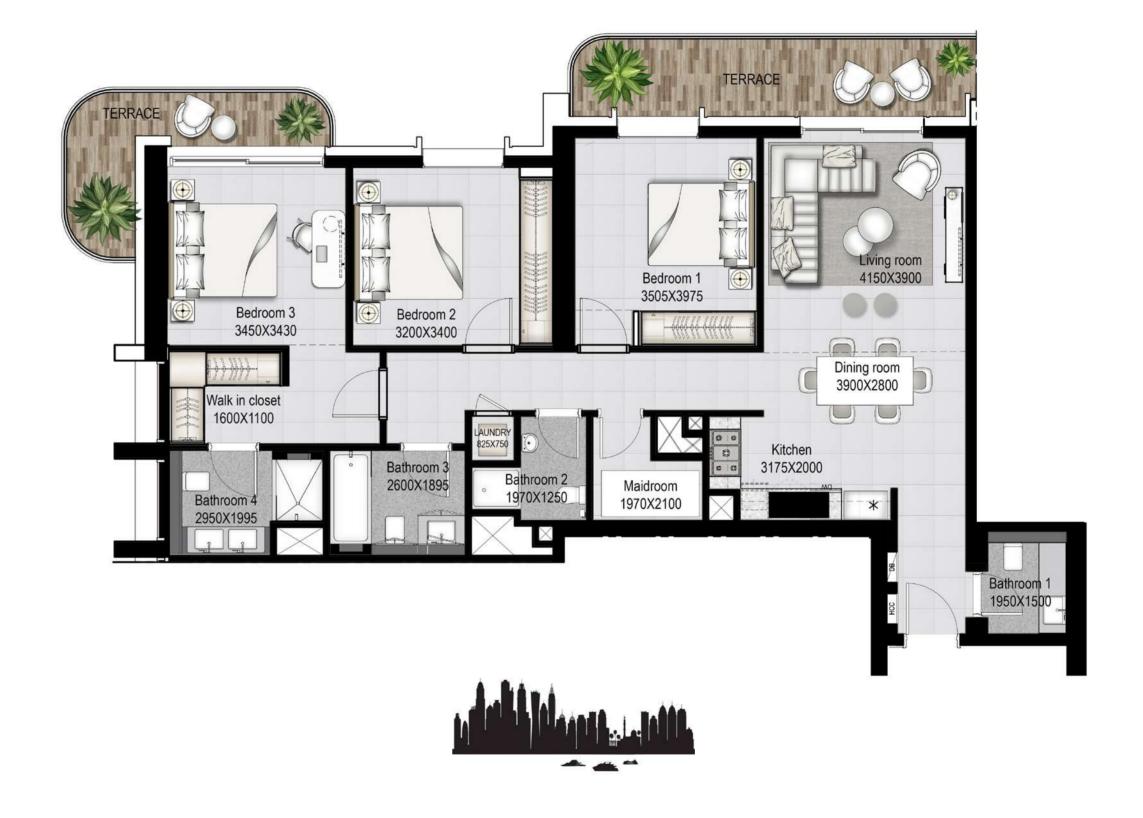

# 4 BEDROOM - Type 1

UNIT 01 | LEVEL 36 - 37

| SUITE AREA   | 1899.18 SQ.FT. | 176.44 SQ.M. |  |
|--------------|----------------|--------------|--|
| BALCONY AREA | 350.26 SQ.FT.  | 32.54 SQ.M.  |  |
| TOTAL AREA   | 2249.44 SQ.FT. | 208.98 SQ.M. |  |

# 4 BEDROOM - Type 2

UNIT 02 | LEVEL 36 - 37

| SUITE AREA   | 2049.77 SQ.FT. | 190.43 SQ.M. |
|--------------|----------------|--------------|
| BALCONY AREA | 399.88 SQ.FT.  | 37.15 SQ.M.  |
| TOTAL AREA   | 2449.65 SQ.FT. | 227.58 SQ.M. |