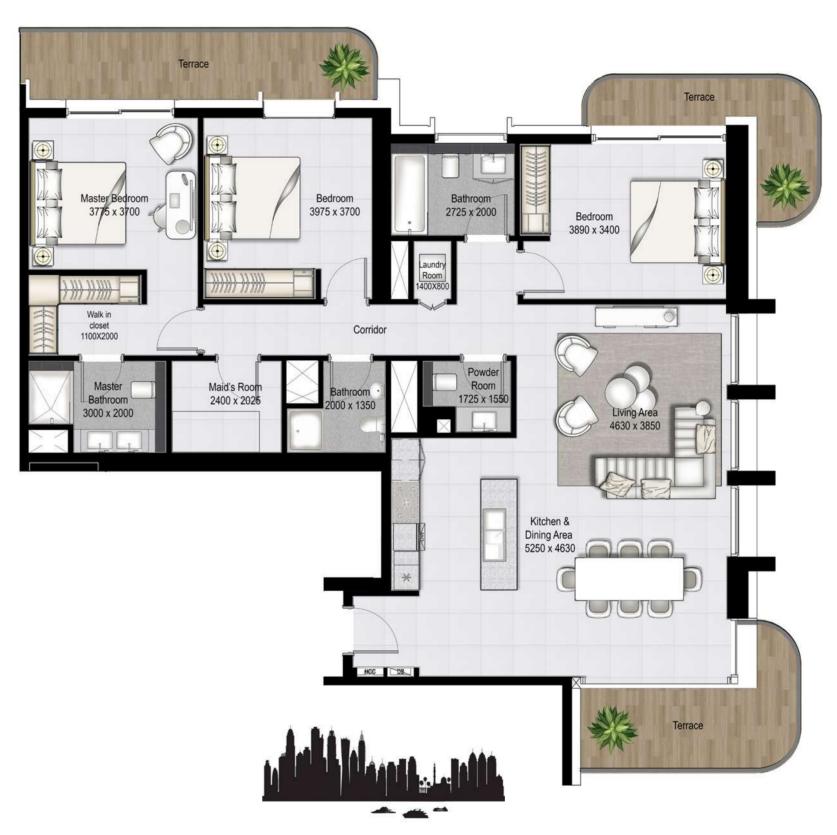

# 2 BEDROOM - Type 4

UNIT 03 | LEVEL 2 - 17; LEVEL 20 - 35

| SUITE AREA   | 999.11 SQ.FT. | 92.82 SQ.M. |
|--------------|---------------|-------------|
| BALCONY AREA | 184.17 SQ.FT. | 17.11 SQ.M. |
| TOTAL AREA   | 1183 28 SO FT | 100 03 SO M |

### UNIT 02 | LEVEL 18 - 19

| SUITE AREA   | 999.11 SQ.FT.  | 92.82 SQ.M.  |
|--------------|----------------|--------------|
| BALCONY AREA | 184.17 SQ.FT.  | 17.11 SQ.M.  |
| TOTAL AREA   | 1183.28 SQ.FT. | 109.93 SQ.M. |