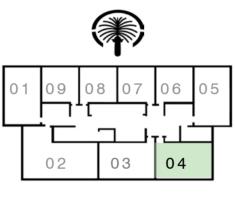

05 | LEVEL 20 - 35

| SUITE AREA   | 996.31 SQ.FT.  | 92.56 SQ.M.  |  |
|--------------|----------------|--------------|--|
| BALCONY AREA | 113.02 SQ.FT.  | 10.50 SQ.M.  |  |
| TOTAL AREA   | 1109.33 SQ.FT. | 103.06 SQ.M. |  |

#### KEY PLAN LEVEL 20 - 35

















### TOWER 2

# 2 BEDROOM - Type 4

UNIT 04 | LEVEL 2 - 17; LEVEL 20-35;

| SUITE AREA   | 999.54 SQ.FT.  | 92.86 SQ.M.  |
|--------------|----------------|--------------|
| BALCONY AREA | 215.39 SQ.FT.  | 20.01 SQ.M.  |
| TOTAL AREA   | 1214.93 SQ.FT. | 112.87 SQ.M. |

### UNIT 03 | LEVEL 18-19

| SUITE AREA   | 999.54 SQ.FT.  | 92.86 SQ.M.  |
|--------------|----------------|--------------|
| BALCONY AREA | 215.39 SQ.FT.  | 20.01 SQ.M.  |
| TOTAL AREA   | 1214.93 SQ.FT. | 112.87 SQ.M. |

KEY PLAN LEVEL 2 - 17; 20 - 35





KEY PLAN LEVEL 18 - 19











### TOWER 2

# 2 BEDROOM - Type 4

UNIT 03 | LEVEL 2 - 17; LEVEL 20 - 35

| SUITE AREA   | 999.11 SQ.FT. | 92.82 SQ.M. |
|--------------|---------------|-------------|
| BALCONY AREA | 184.17 SQ.FT. | 17.11 SQ.M. |
| TOTAL AREA   | 1183 28 SO FT | 100 03 SO M |

### UNIT 02 | LEVEL 18 - 19

| SUITE AREA   | 999.11 SQ.FT.  | 92.82 SQ.M.  |
|--------------|----------------|--------------|
| BALCONY AREA | 184.17 SQ.FT.  | 17.11 SQ.M.  |
| TOTAL AREA   | 1183.28 SQ.FT. | 109.93 SQ.M. |

KEY PLAN LEVEL 2 - 17; 20 - 35





KEY PLAN LEVEL 18 - 19

















# 3 BEDROOM - Type 2

UNIT 02 | LEVEL 2 - 17; 20 - 35;

UNIT 01 | LEVEL 18 - 19

| SUITE AREA   | 1512.87 SQ.FT. | 140.55 SQ.M. | SUITE AREA   | 1512.87 SQ.FT. | 140.55 SQ.M. |
|--------------|----