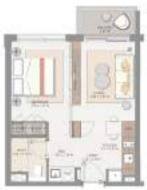

1 BEDROOM APARTMENT - TYPE 2

STUDIO - TYPE 1A

## 1 Bedroom T1

|               | SQM | SQFT |
|---------------|-----|------|
| INTERNAL AREA | 53  | 570  |
| BALCONY       | 6   | 65   |
| TOTAL AREA    | 59  | 635  |

B3 - UNITS 01, 06, & 07