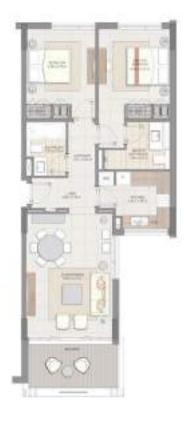

1 BEDROOM APARTMENT - TYPE 2

STUDIO - TYPE 1A

## Studio T1A

1 🕮

| TOTAL AREA    | 38  | 409  |
|---------------|-----|------|
| BALCONY       | 5   | 54   |
| INTERNAL AREA | 33  | 355  |
|               | SQM | SQFT |

B6 - UNITS 04, 05, 06, & 07

## 1 Bedroom T1

|               | SQM | SQFT |
|---------------|-----|------|
| INTERNAL AREA | 53  | 570  |
| BALCONY       | 6   | 65   |
| TOTAL AREA    | 59  | 635  |

B3 - UNITS 01, 06, & 07

#### 1 Bedroom T2

|               | SQM | SQFT |
|---------------|-----|------|
| INTERNAL AREA | 53  | 571  |
| BALCONY       | 7   | 75   |
| TOTAL AREA    | 60  | 646  |

B6 - UNITS 08 & 11

# 1 Bedroom T3

| TOTAL AREA    | 43  | 463  |
|---------------|-----|------|
| BALCONY       | 4   | 43   |
| INTERNAL AREA | 39  | 420  |
|               | SQM | SQFT |

B6 - UNITS 01, 02, 03, 09, 10 & 12

### 2 Bedroom T1

| TOTAL AREA    | 90  | 969  |
|---------------|-----|------|
| BALCONY       | 8   | 86   |
| INTERNAL AREA | 82  | 883  |
|               | SQM | SQFT |

#### B3 - UNITS 03 & 04

# 2 Bedroom T<sub>3</sub>

| TOTAL AREA    | 100 | 1,076 |
|---------------|-----|-------|
| BALCONY       | 7   | 75    |
| INTERNAL AREA | 93  | 1,001 |
|               | SQM | SQFT  |

B3 - UNIT 05

# 2 Bedroom T4

| TOTAL AREA    | 95  | 1,023 |
|---------------|-----|-------|
| BALCONY       | 10  | 108   |
| INTERNAL AREA | 85  | 915   |
|               | SQM | SQFT  |

B3 - UNIT 02

The plans, drawings, images, dimensions, areas and all information provided herein are indicative, provided for illustrative purposes only and may be subject to variation without prior notice at the sole discretion of the Developer.