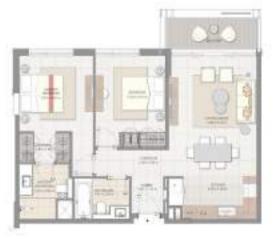

1 BEDROOM APARTMENT - TYPE 2

STUDIO - TYPE 1A

### 2 Bedroom T1

| TOTAL AREA    | 90  | 969  |
|---------------|-----|------|
| BALCONY       | 8   | 86   |
| INTERNAL AREA | 82  | 883  |
|               | SQM | SQFT |