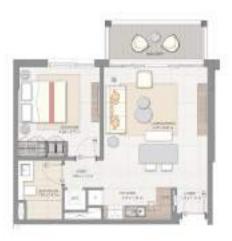

1 BEDROOM APARTMENT - TYPE 2

STUDIO - TYPE 1A

## Studio T1A

1 🕮

| TOTAL AREA    | 38  | 409  |
|---------------|-----|------|
| BALCONY       | 5   | 54   |
| INTERNAL AREA | 33  | 355  |
|               | SQM | SQFT |

B6 - UNITS 04, 05, 06, & 07