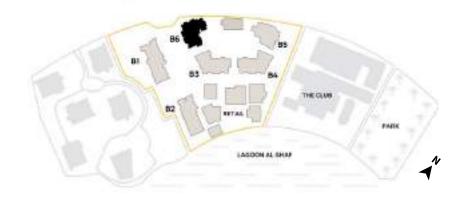

BEACHSIDE RESIDENCES

# Floor plans



#### Beachside Residence 3 Level 1-6















The plans, drawings, images, dimensions, areas and all information provided herein are indicative, provided for illustrative purposes only and may be subject to variation without prior notice at the sole discretion of the Developer.



1 BEDROOM APARTMENT - TYPE 2

STUDIO - TYPE 1A

## Studio T1A

1 🕮







| TOTAL AREA    | 38  | 409  |
|---------------|-----|------|
| BALCONY       | 5   | 54   |
| INTERNAL AREA | 33  | 355  |
|               | SQM | SQFT |

B6 - UNITS 04, 05, 06, & 07





## 1 Bedroom T1









|               | SQM | SQFT |
|---------------|-----|------|
| INTERNAL AREA | 53  | 570  |
| BALCONY       | 6   | 65   |
| TOTAL AREA    | 59  | 635  |



B3 - UNITS 01, 06, & 07







#### 1 Bedroom T2



|               | SQM | SQFT |
|---------------|-----|------|