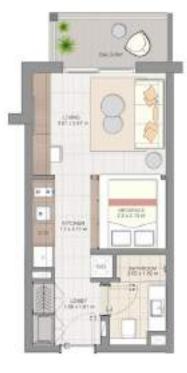

1 BEDROOM APARTMENT - TYPE 2

STUDIO - TYPE 1A

## Studio T1A

1 🕮

| TOTAL AREA    | 38  | 409  |
|---------------|-----|------|
| BALCONY       | 5   | 54   |
| INTERNAL AREA | 33  | 355  |
|               | SQM | SQFT |

B6 - UNITS 04, 05, 06, & 07