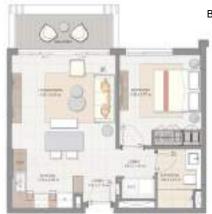

## 1 Bedroom T1

|               | SQM | SQFT |
|---------------|-----|------|
| INTERNAL AREA | 53  | 570  |
| BALCONY       | 6   | 65   |
| TOTAL AREA    | 59  | 635  |

B3 - UNITS 01, 06, & 07