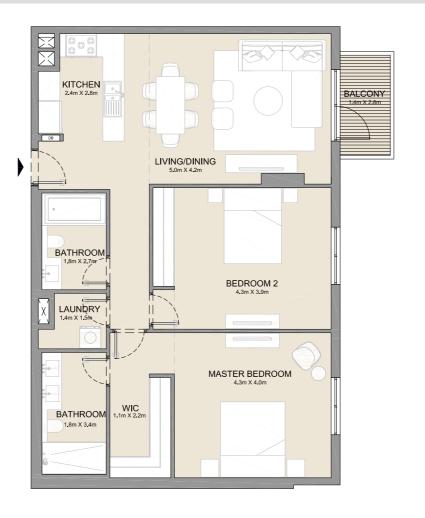

LEVEL 2

|                        | MASTER BEDROOM 4.3m x 4.0m   |
|------------------------|------------------------------|
|                        | BEDROOM 2                    |
|                        | 4.3m X 3.8m                  |
|                        | BATHROOM<br>1.8m x 2.7m      |
|                        |                              |
|                        |                              |
|                        | LIVING/DINING<br>5.0m X 4.3m |
|                        |                              |
| TERRACE<br>1.7m X 8.3m | KITCHEN                      |
|                        | 24m X 2.8m                   |
|                        |                              |
|                        |                              |