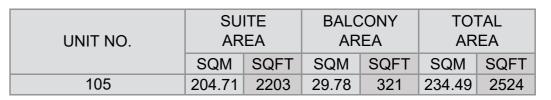

| UNIT NO. |     | SUITE<br>AREA |        | BALCONY<br>AREA |       | TOTAL<br>AREA |        |      |
|----------|-----|---------------|--------|-----------------|-------|---------------|--------|------|
|          |     | SQM           | SQFT   | SQM             | SQFT  | SQM           | SQFT   |      |
| 205      | 305 |               | 204.72 | 2204            | 21.16 | 228           | 225.88 | 2431 |