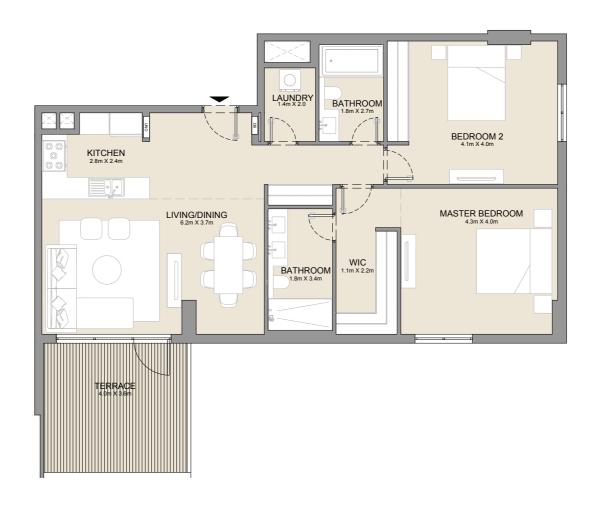

## LA CÔTE BUILDING 2

| BATHROOM 2.7m x 1.8m          | BEDROOM<br>42m X3.7m   |
|-------------------------------|------------------------|
| )                             | LIVING<br>4 5m X 4 4m  |
| KITCHEN/DINING<br>3.2m X 2.9m | TERRACE 1-1811 X S 311 |
| N                             |                        |

| KITCHEN/DINING 3.2m X 2.9m |                        | RACE<br>From |
|----------------------------|------------------------|--------------|
|                            | LIVING<br>4.9m X 4.4m  |              |
| LAUNDRY 2.0m x 1.3m        | BEDROOM<br>4.2m X 3.7m |              |
| BATHROOM<br>27m x 1.8m     |                        |              |