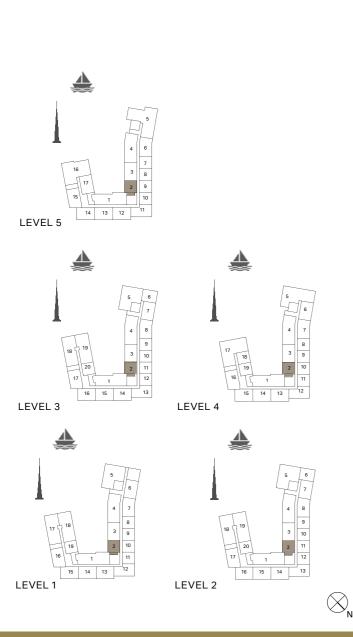

1 BEDROOM APARTMENT TYPE 1
BUILDING 2 - LEVEL 2, 3, 4 & 5

LEVEL 5

LEVEL 3

| l   | UNIT NO. |     | SUITE<br>AREA |        | BALCONY<br>AREA |      | TOTAL<br>AREA |      |
|-----|----------|-----|---------------|--------|-----------------|------|---------------|------|
|     |          |     |               | SQFT   | SQM             | SQFT | SQM           | SQFT |
| 209 | 210      | 211 |               | 83 741 | 4.57            | 49   | 73.40         | 790  |
| 212 | 309      | 310 |               |        |                 |      |               |      |
| 311 | 312      | 408 | 68.83         |        |                 |      |               |      |
| 409 | 410      | 411 | 00.03         | /41    |                 |      |               |      |
| 507 | 508      | 509 |               |        |                 |      |               |      |
| 510 |          |     |               |        |                 |      |               |      |