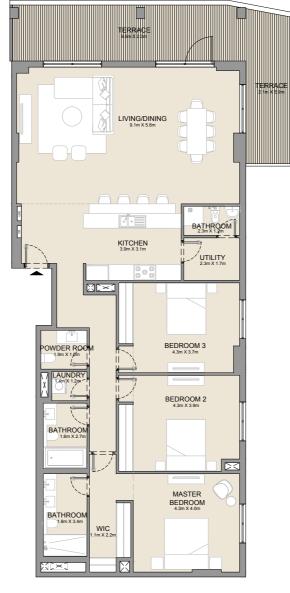

2 BEDROOM A

APARTMENT TYPE 7

BUILDING 2

LEVEL 2, 3, 4 & 5

| UNIT NO. |     | SUITE<br>AREA |        | BALCONY<br>AREA |      | TOTAL<br>AREA |        |      |
|----------|-----|---------------|--------|-----------------|------|---------------|--------|------|
|          |     | SQM           | SQFT   | SQM             | SQFT | SQM           | SQFT   |      |
| 203      | 303 | 403           | 103.72 | 1116            | 0 11 | 91            | 112.16 | 1207 |
| 503      |     |               | 103.72 | 1110            | 0.44 | 91            | 112.10 | 1207 |