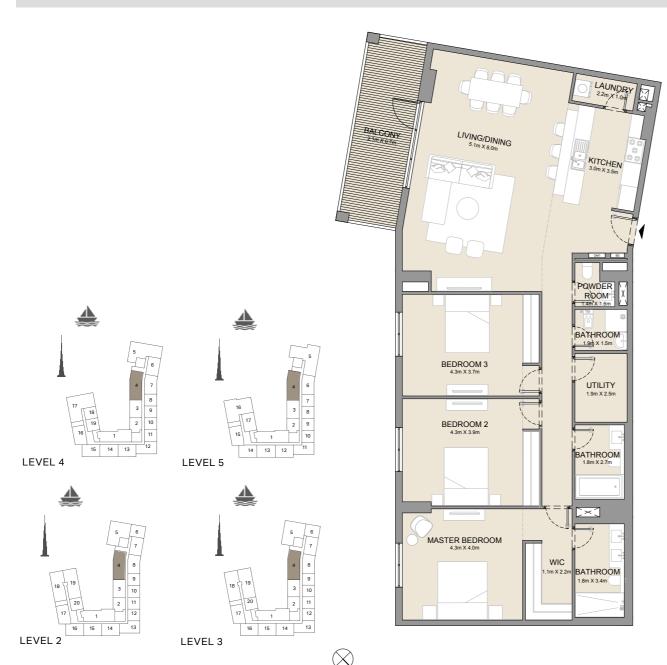

1 BEDROOM APARTMENT TYPE 1
BUILDING 2 - LEVEL 2, 3, 4 & 5

LEVEL 5

LEVEL 3

| l   | UNIT NO. |     | SUITE<br>AREA |        | BALCONY<br>AREA |      | TOTAL<br>AREA |      |
|-----|----------|-----|---------------|--------|-----------------|------|---------------|------|
|     |          |     |               | SQFT   | SQM             | SQFT | SQM           | SQFT |
| 209 | 210      | 211 |               | 83 741 | 4.57            | 49   | 73.40         | 790  |
| 212 | 309      | 310 |               |        |                 |      |               |      |
| 311 | 312      | 408 | 68.83         |        |                 |      |               |      |
| 409 | 410      | 411 | 00.03         | /41    |                 |      |               |      |
| 507 | 508      | 509 |               |        |                 |      |               |      |
| 510 |          |     |               |        |                 |      |               |      |

LEVEL 4

1 BEDROOM APARTMENT TYPE 2
BUILDING 2 - LEVEL 1, 2, 3, 4 & 5

| l   | UNIT NO. |     | SUITE<br>AREA |           | BALCONY<br>AREA |      | TOTAL<br>AREA |      |
|-----|----------|-----|---------------|-----------|-----------------|------|---------------|------|
|     |          |     |               | SQFT      | SQM             | SQFT | SQM           | SQFT |
| 102 | 202      | 302 | 79.52         | 79.52 856 | 8.44            | 91   | 87.96         | 947  |
| 402 | 502      |     | 19.52         | 030       | 0.44            | 91   | 07.90         | 947  |

LEVEL 2

|                        | MASTER BEDROOM 4.3m x 4.0m   |
|------------------------|------------------------------|
|                        | BEDROOM 2                    |
|                        | 4.3m X 3.8m                  |
|                        | BATHROOM<br>1.8m x 2.7m      |
|                        |                              |
|                        |                              |
|                        | LIVING/DINING<br>5.0m X 4.3m |
|                        |                              |
| TERRACE<br>1.7m X 8.3m | KITCHEN                      |
|                        | 24m X 2.8m                   |
|                        |                              |
|                        |                              |