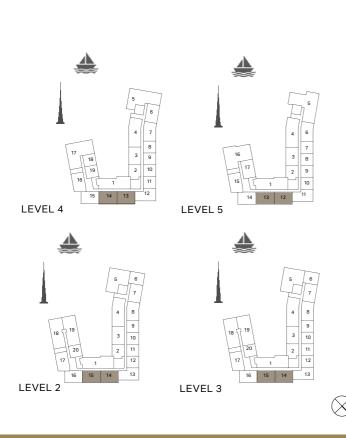

1 BEDROOM APARTMENT TYPE 1
BUILDING 2 - LEVEL 2, 3, 4 & 5

LEVEL 5

LEVEL 3

| l   | UNIT NO. |     | SUITE<br>AREA |        | BALCONY<br>AREA |      | TOTAL<br>AREA |      |
|-----|----------|-----|---------------|--------|-----------------|------|---------------|------|
|     |          |     |               | SQFT   | SQM             | SQFT | SQM           | SQFT |
| 209 | 210      | 211 |               | 83 741 | 4.57            | 49   | 73.40         | 790  |
| 212 | 309      | 310 |               |        |                 |      |               |      |
| 311 | 312      | 408 | 68.83         |        |                 |      |               |      |
| 409 | 410      | 411 | 00.03         | /41    |                 |      |               |      |
| 507 | 508      | 509 |               |        |                 |      |               |      |
| 510 |          |     |               |        |                 |      |               |      |

LEVEL 4

1 BEDROOM APARTMENT TYPE 2
BUILDING 2 - LEVEL 1, 2, 3, 4 & 5

| l   | UNIT NO. |     | SUITE<br>AREA |           | BALCONY<br>AREA |      | TOTAL<br>AREA |      |
|-----|----------|-----|---------------|-----------|-----------------|------|---------------|------|
|     |          |     |               | SQFT      | SQM             | SQFT | SQM           | SQFT |
| 102 | 202      | 302 | 79.52         | 79.52 856 | 8.44            | 91   | 87.96         | 947  |
| 402 | 502      |     | 19.52         | 030       | 0.44            | 91   | 07.90         | 947  |