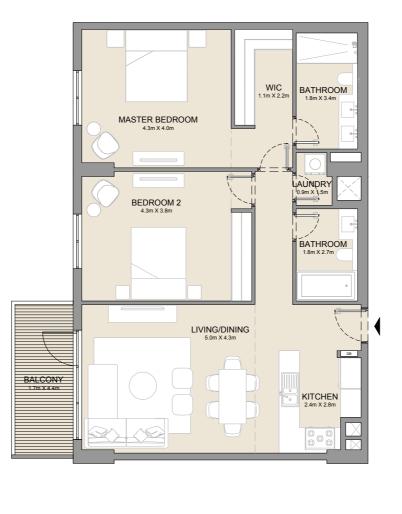

2 BEDROOM A

APARTMENT TYPE 7

BUILDING 2

LEVEL 2, 3, 4 & 5

| UNIT NO. |     | SUITE<br>AREA |        | BALCONY<br>AREA |      | TOTAL<br>AREA |        |      |
|----------|-----|---------------|--------|-----------------|------|---------------|--------|------|
|          |     | SQM           | SQFT   | SQM             | SQFT | SQM           | SQFT   |      |
| 203      | 303 | 403           | 103.72 | 1116            | 0 11 | 91            | 112.16 | 1207 |
| 503      |     |               | 103.72 | 1110            | 0.44 | 91            | 112.10 | 1207 |