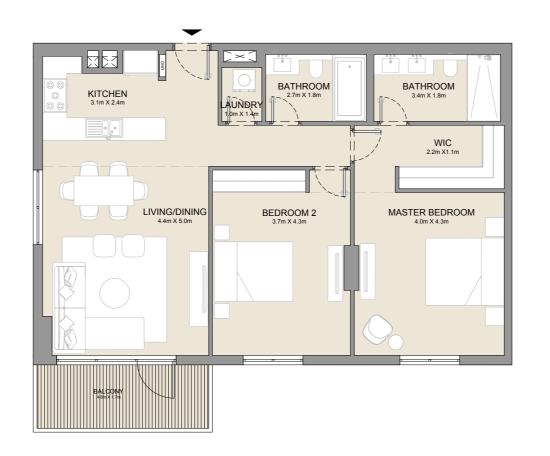

LEVEL 2

|                        | MASTER BEDROOM 4.3m x 4.0m   |
|------------------------|------------------------------|
|                        | BEDROOM 2                    |
|                        | 4.3m X 3.8m                  |
|                        | BATHROOM<br>1.8m x 2.7m      |
|                        |                              |
|                        |                              |
|                        | LIVING/DINING<br>5.0m X 4.3m |
|                        |                              |
| TERRACE<br>1.7m X 8.3m | KITCHEN                      |
|                        | 24m X 2.8m                   |
|                        |                              |
|                        |                              |