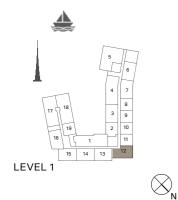

| 104.76        | 1128 | 8.81            | 95   | 113.57        | 1222 |













| UNIT NO. |     | SUITE<br>AREA |        | BALCONY<br>AREA |      | TOTAL<br>AREA |        |      |
|----------|-----|---------------|--------|-----------------|------|---------------|--------|------|
|          |     | SQM           | SQFT   | SQM             | SQFT | SQM           | SQFT   |      |
| 214      | 314 | 413           | 104.55 | 1125            | 8.44 | 91            | 112.99 | 1216 |
| 512      |     |               | 104.55 | 1123            | 0.44 | 91            | 112.99 | 1210 |
| 215      | 315 | 414           | 104.50 | 1125            | 8.44 | 91            | 112.94 | 1216 |
| 513      |     |               | 104.50 | 1123            | 0.44 | 91            | 112.94 | 1210 |







| UNIT NO. | SUITE<br>AREA |      | BALCONY<br>AREA |      | TOTAL<br>AREA |      |
|----------|---------------|------|-----------------|------|---------------|------|
|          | SQM           | SQFT | SQM             | SQFT | SQM           | SQFT |
| 112      | 108.44        | 1167 | 15.84           | 171  | 124.28        | 1338 |







| UNIT NO. |     | SUITE<br>AREA |        | BALCONY<br>AREA |      | TOTAL<br>AREA |        |      |
|----------|-----|---------------|--------|-----------------|------|---------------|--------|------|
|          |     | SQM           | SQFT   | SQM             | SQFT | SQM           | SQFT   |      |
| 213      | 313 | 412           | 108 44 | 1167            | 8.66 | 93            | 117.10 | 1260 |
| 511      |     |               | 100.44 | 1107