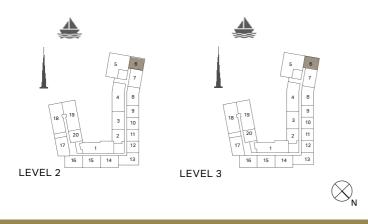

1 BEDROOM APARTMENT TYPE 1
BUILDING 2 - LEVEL 2, 3, 4 & 5

LEVEL 5

LEVEL 3

| l   | UNIT NO. |     | SUITE<br>AREA |        | BALCONY<br>AREA |      | TOTAL<br>AREA |      |
|-----|----------|-----|---------------|--------|-----------------|------|---------------|------|
|     |          |     |               | SQFT   | SQM             | SQFT | SQM           | SQFT |
| 209 | 210      | 211 |               | 83 741 | 4.57            | 49   | 73.40         | 790  |
| 212 | 309      | 310 |               |        |                 |      |               |      |
| 311 | 312      | 408 | 68.83         |        |                 |      |               |      |
| 409 | 410      | 411 | 00.03         | /41    |                 |      |               |      |
| 507 | 508      | 509 |               |        |                 |      |               |      |
| 510 |          |     |               |        |                 |      |               |      |

LEVEL 4

1 BEDROOM APARTMENT TYPE 2
BUILDING 2 - LEVEL 1, 2, 3, 4 & 5

| l   | UNIT NO. |     | SUITE<br>AREA |           | BALCONY<br>AREA |      | TOTAL<br>AREA |      |
|-----|----------|-----|---------------|-----------|-----------------|------|---------------|------|
|     |          |     |               | SQFT      | SQM             | SQFT | SQM           | SQFT |
| 102 | 202      | 302 | 79.52         | 79.52 856 | 8.44            | 91   | 87.96         | 947  |
| 402 | 502      |     | 19.52         | 030       | 0.44            | 91   | 07.90         | 947  |