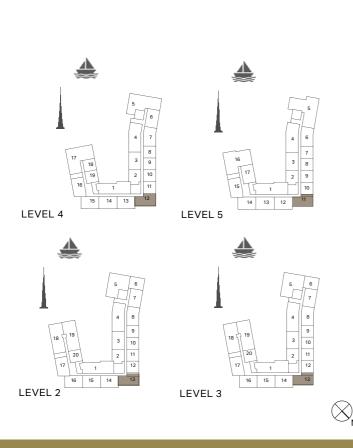

1 BEDROOM APARTMENT TYPE 1
BUILDING 2 - LEVEL 2, 3, 4 & 5

LEVEL 5

LEVEL 3

| l   | UNIT NO. |     | SUITE<br>AREA |        | BALCONY<br>AREA |      | TOTAL<br>AREA |      |
|-----|----------|-----|---------------|--------|-----------------|------|---------------|------|
|     |          |     |               | SQFT   | SQM             | SQFT | SQM           | SQFT |
| 209 | 210      | 211 |               | 83 741 | 4.57            | 49   | 73.40         | 790  |
| 212 | 309      | 310 |               |        |                 |      |               |      |
| 311 | 312      | 408 | 68.83         |        |                 |      |               |      |
| 409 | 410      | 411 | 00.03         | /41    |                 |      |               |      |
| 507 | 508      | 509 |               |        |                 |      |               |      |
| 510 |          |     |               |        |                 |      |               |      |

LEVEL 4

1 BEDROOM APARTMENT TYPE 2
BUILDING 2 - LEVEL 1, 2, 3, 4 & 5

| l   | UNIT NO. |     | SUITE<br>AREA |           | BALCONY<br>AREA |      | TOTAL<br>AREA |      |
|-----|----------|-----|---------------|-----------|-----------------|------|---------------|------|
|     |          |     |               | SQFT      | SQM             | SQFT | SQM           | SQFT |
| 102 | 202      | 302 | 79.52         | 79.52 856 | 8.44            | 91   | 87.96         | 947  |
| 402 | 502      |     | 19.52         | 030       | 0.44            | 91   | 07.90         | 947  |