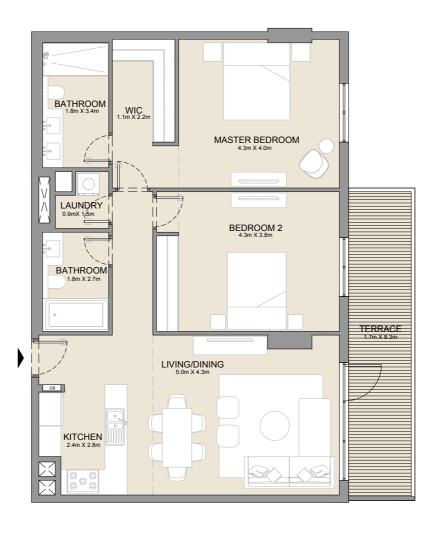

LEVEL 2

|                        | MASTER BEDROOM 4.3m x 4.0m   |
|------------------------|------------------------------|
|                        | BEDROOM 2                    |
|                        | 4.3m X 3.8m                  |
|                        | BATHROOM<br>1.8m x 2.7m      |
|                        |                              |
|                        |                              |
|                        | LIVING/DINING<br>5.0m X 4.3m |
|                        |                              |
| TERRACE<br>1.7m X 8.3m | KITCHEN                      |
|                        | 24m X 2.8m                   |
|                        |                              |
|                        |                              |