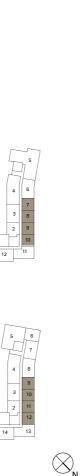

BUILDING 2 LEVEL 2, 3 & 4

| l   | UNIT NO. |  | SUITE<br>AREA |      | BALCONY<br>AREA |      | TOTAL<br>AREA |      |
|-----|----------|--|---------------|------|-----------------|------|---------------|------|
|     |          |  | SQM           | SQFT | SQM             | SQFT | SQM           | SQFT |
| 220 | 320 419  |  | 69.16         | 744  | 4.57            | 49   | 73.73         | 794  |

LEVEL 2 & 3

| UNIT NO. |     | 1     | SUITE<br>AREA |      | BALCONY<br>AREA |       | TOTAL<br>AREA |  |
|----------|-----|-------|---------------|------|-----------------|-------|---------------|--|
|          |     | SQM   | SQFT          | SQM  | SQFT            | SQM   | SQFT          |  |
| 206      | 306 | 86.24 | 928           | 4.57 | 49              | 90.81 | 977           |  |

BUILDING 2 - LEVEL 2, 3, 4 & 5

| U   | UNIT NO. |     |             | SUITE<br>AREA |      | BALCONY<br>AREA |        | ΓAL<br>EA |
|-----|----------|-----|-------------|---------------|------|-----------------|--------|-----------|
|     |          |     |             | SQFT          | SQM  | SQFT            | SQM    | SQFT      |
| 217 | 317      | 416 | 111.67 1202 | 0.75          | 105  | 121.42          | 1207   |           |
| 515 |          |     | 111.07      | 1 1202        | 9.73 | 103             | 121.42 | 1307      |