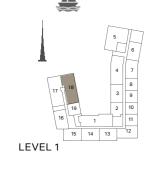

## FLOOR PLANS

## LA CÔTE BUILDING 2

| BATHROOM 2.7m x 1.8m          | BEDROOM<br>42m X3.7m   |
|-------------------------------|------------------------|
| )                             | LIVING<br>4 5m X 4 4m  |
| KITCHEN/DINING<br>3.2m X 2.9m | TERRACE 1-1811 X S 311 |
| N                             |                        |