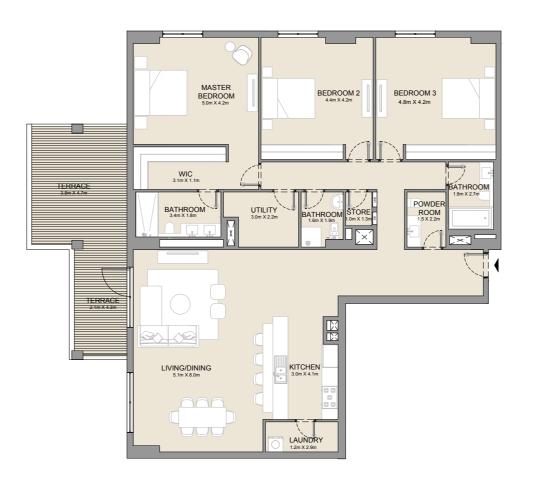

| UNIT NO. |     | SUITE<br>AREA |        | BALCONY<br>AREA |       | TOTAL<br>AREA |        |      |
|----------|-----|---------------|--------|-----------------|-------|---------------|--------|------|
|          |     | SQM           | SQFT   | SQM             | SQFT  | SQM           | SQFT   |      |
| 205      | 305 |               | 204.72 | 2204            | 21.16 | 228           | 225.88 | 2431 |