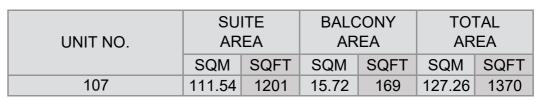

BUILDING 2

LEVEL 2, 3, 4 & 5

| UNIT NO. |     | SUITE<br>AREA |        | BALCONY<br>AREA |      | TOTAL<br>AREA |        |      |
|----------|-----|---------------|--------|-----------------|------|---------------|--------|------|
|          |     | SQM           | SQFT   | SQM             | SQFT | SQM           | SQFT   |      |
| 208      | 308 | 407           | 111.54 | 1201            | 8.43 | 91            | 119.97 | 1291 |
| 506      |     |               | 111.54 | 1201            | 8.53 | 92            | 120.07 | 1292 |