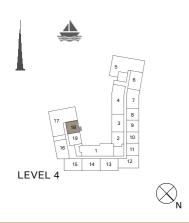

1 BEDROOM APARTMENT TYPE 1
BUILDING 2 - LEVEL 2, 3, 4 & 5

LEVEL 5

LEVEL 3

| l   | UNIT NO. |     | SUITE<br>AREA |        | BALCONY<br>AREA |      | TOTAL<br>AREA |      |
|-----|----------|-----|---------------|--------|-----------------|------|---------------|------|
|     |          |     |               | SQFT   | SQM             | SQFT | SQM           | SQFT |
| 209 | 210      | 211 |               | 83 741 | 4.57            | 49   | 73.40         | 790  |
| 212 | 309      | 310 |               |        |                 |      |               |      |
| 311 | 312      | 408 | 68.83         |        |                 |      |               |      |
| 409 | 410      | 411 | 00.03         | /41    |                 |      |               |      |
| 507 | 508      | 509 |               |        |                 |      |               |      |
| 510 |          |     |               |        |                 |      |               |      |

LEVEL 4

1 BEDROOM APARTMENT TYPE 2
BUILDING 2 - LEVEL 1, 2, 3, 4 & 5

| l   | UNIT NO. |     | SUITE<br>AREA |           | BALCONY<br>AREA |      | TOTAL<br>AREA |      |
|-----|----------|-----|---------------|-----------|-----------------|------|---------------|------|
|     |          |     |               | SQFT      | SQM             | SQFT | SQM           | SQFT |
| 102 | 202      | 302 | 79.52         | 79.52 856 | 8.44            | 91   | 87.96         | 947  |
| 402 | 502      |     | 19.52         | 030       | 0.44            | 91   | 07.90         | 947  |