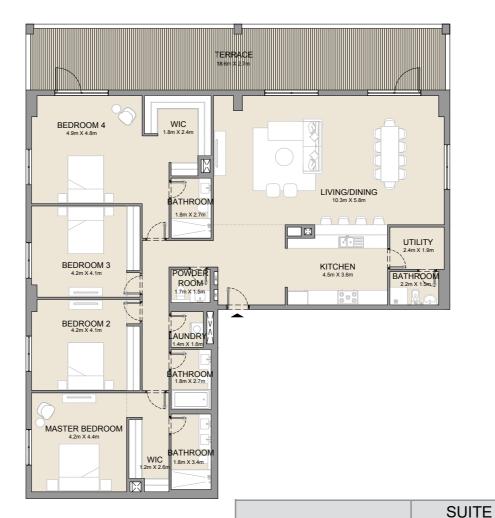

LEVEL 2

|                        | MASTER BEDROOM 4.3m x 4.0m   |
|------------------------|------------------------------|
|                        | BEDROOM 2                    |
|                        | 4.3m X 3.8m                  |
|                        | BATHROOM<br>1.8m x 2.7m      |
|                        |                              |
|                        |                              |
|                        | LIVING/DINING<br>5.0m X 4.3m |
|                        |                              |
| TERRACE<br>1.7m X 8.3m | KITCHEN                      |
|                        | 24m X 2.8m                   |
|                        |                              |
|                        |                              |