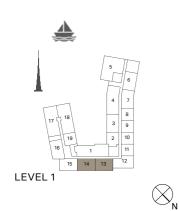

1 BEDROOM APARTMENT TYPE 1
BUILDING 2 - LEVEL 2, 3, 4 & 5

LEVEL 5

LEVEL 3

| l   | UNIT NO. |     | SUITE<br>AREA |        | BALCONY<br>AREA |      | TOTAL<br>AREA |      |
|-----|----------|-----|---------------|--------|-----------------|------|---------------|------|
|     |          |     |               | SQFT   | SQM             | SQFT | SQM           | SQFT |
| 209 | 210      | 211 |               | 83 741 | 4.57            | 49   | 73.40         | 790  |
| 212 | 309      | 310 |               |        |                 |      |               |      |
| 311 | 312      | 408 | 68.83         |        |                 |      |               |      |
| 409 | 410      | 411 | 00.03         | /41    |                 |      |               |      |
| 507 | 508      | 509 |               |        |                 |      |               |      |
| 510 |          |     |               |        |                 |      |               |      |