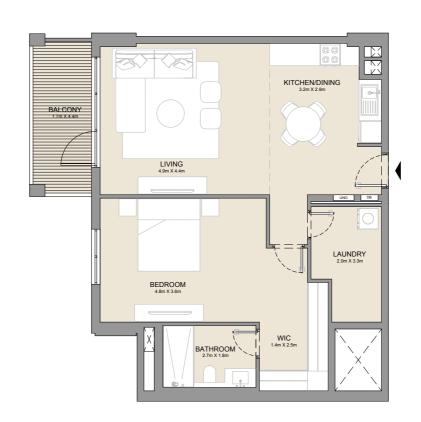

## LA CÔTE BUILDING 2

| BATHROOM 2.7m x 1.8m          | BEDROOM<br>42m X3.7m   |
|-------------------------------|------------------------|
| )                             | LIVING<br>4 5m X 4 4m  |
| KITCHEN/DINING<br>3.2m X 2.9m | TERRACE 1-1811 X S 311 |
| N                             |                        |

| KITCHEN/DINING 3.2m X 2.9m |                        | RACE<br>From |
|----------------------------|------------------------|--------------|
|                            | LIVING<br>4.9m X 4.4m  |              |
| LAUNDRY 2.0m x 1.3m        | BEDROOM<br>4.2m X 3.7m |              |
| BATHROOM<br>27m x 1.8m     |                        |              |