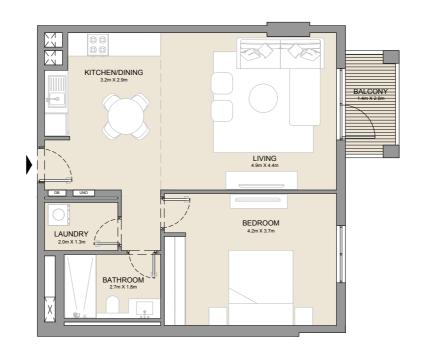

LEVEL 4

1 BEDROOM APARTMENT TYPE 2
BUILDING 2 - LEVEL 1, 2, 3, 4 & 5

| l   | UNIT NO. |     | SUITE<br>AREA |           | BALCONY<br>AREA |      | TOTAL<br>AREA |      |
|-----|----------|-----|---------------|-----------|-----------------|------|---------------|------|
|     |          |     |               | SQFT      | SQM             | SQFT | SQM           | SQFT |
| 102 | 202      | 302 | 79.52         | 79.52 856 | 8.44            | 91   | 87.96         | 947  |
| 402 | 502      |     | 19.52         | 030       | 0.44            | 91   | 07.90         | 947  |