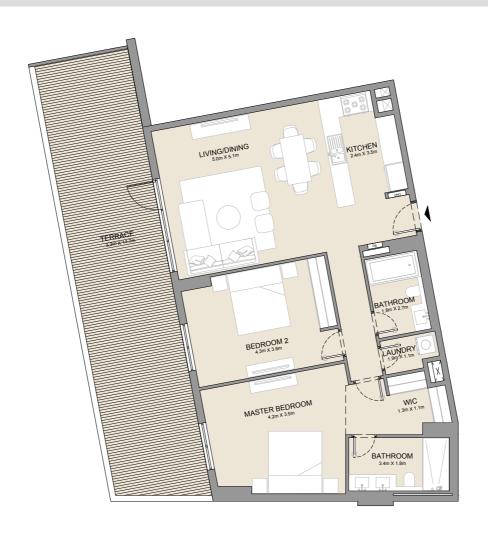

LEVEL 2

|                        | MASTER BEDROOM 4.3m x 4.0m   |
|------------------------|------------------------------|
|                        | BEDROOM 2                    |
|                        | 4.3m X 3.8m                  |
|                        | BATHROOM<br>1.8m x 2.7m      |
|                        |                              |
|                        |                              |
|                        | LIVING/DINING<br>5.0m X 4.3m |
|                        |                              |
| TERRACE<br>1.7m X 8.3m | KITCHEN                      |
|                        | 24m X 2.8m                   |
|                        |                              |
|                        |                              |