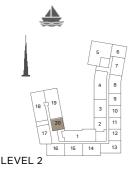

LEVEL 2

|                        | MASTER BEDROOM 4.3m x 4.0m   |
|------------------------|------------------------------|
|                        | BEDROOM 2                    |
|                        | 4.3m X 3.8m                  |
|                        | BATHROOM<br>1.8m x 2.7m      |
|                        |                              |
|                        |                              |
|                        | LIVING/DINING<br>5.0m X 4.3m |
|                        |                              |
| TERRACE<br>1.7m X 8.3m | KITCHEN                      |
|                        | 24m X 2.8m                   |
|                        |                              |
|                        |                              |