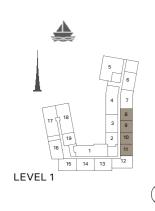

1 BEDROOM APARTMENT TYPE 1
BUILDING 2 - LEVEL 2, 3, 4 & 5

LEVEL 5

LEVEL 3

| l   | UNIT NO. |     | SUITE<br>AREA |        | BALCONY<br>AREA |      | TOTAL<br>AREA |      |
|-----|----------|-----|---------------|--------|-----------------|------|---------------|------|
|     |          |     |               | SQFT   | SQM             | SQFT | SQM           | SQFT |
| 209 | 210      | 211 |               | 83 741 | 4.57            | 49   | 73.40         | 790  |
| 212 | 309      | 310 |               |        |                 |      |               |      |
| 311 | 312      | 408 | 68.83         |        |                 |      |               |      |
| 409 | 410      | 411 | 00.03         | /41    |                 |      |               |      |
| 507 | 508      | 509 |               |        |                 |      |               |      |
| 510 |          |     |               |        |                 |      |               |      |

LEVEL 4

1 BEDROOM APARTMENT TYPE 2
BUILDING 2 - LEVEL 1, 2, 3, 4 & 5

| l   | UNIT NO. |     | SUITE<br>AREA |           | BALCONY<br>AREA |      | TOTAL<br>AREA |      |
|-----|----------|-----|---------------|-----------|-----------------|------|---------------|------|
|     |          |     |               | SQFT      | SQM             | SQFT | SQM           | SQFT |
| 102 | 202      | 302 | 79.52         | 79.52 856 | 8.44            | 91   | 87.96         | 947  |
| 402 | 502      |     | 19.52         | 030       | 0.44            | 91   | 07.90         | 947  |