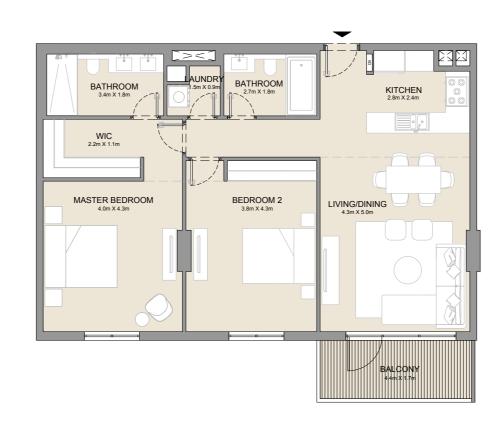

LEVEL 2

|                        | MASTER BEDROOM 4.3m x 4.0m   |
|------------------------|------------------------------|
|                        | BEDROOM 2                    |
|                        | 4.3m X 3.8m                  |
|                        | BATHROOM<br>1.8m x 2.7m      |
|                        |                              |
|                        |                              |
|                        | LIVING/DINING<br>5.0m X 4.3m |
|                        |                              |
| TERRACE<br>1.7m X 8.3m | KITCHEN                      |
|                        | 24m X 2.8m                   |
|                        |                              |
|                        |                              |