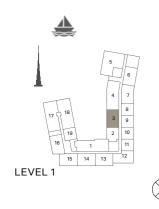

2 BEDROOM A

APARTMENT TYPE 7

BUILDING 2

LEVEL 2, 3, 4 & 5

| UNIT NO. |     | SUITE<br>AREA |        | BALCONY<br>AREA |      | TOTAL<br>AREA |        |      |
|----------|-----|---------------|--------|-----------------|------|---------------|--------|------|
|          |     | SQM           | SQFT   | SQM             | SQFT | SQM           | SQFT   |      |
| 203      | 303 | 403           | 103.72 | 1116            | 0 11 | 91            | 112.16 | 1207 |
| 503      |     |               | 103.72 | 1110            | 0.44 | 91            | 112.10 | 1207 |