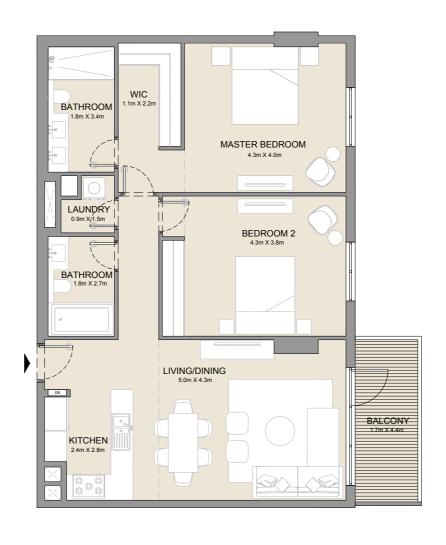

2 BEDROOM A

APARTMENT TYPE 7

BUILDING 2

LEVEL 2, 3, 4 & 5

| UNIT NO. |     | SUITE<br>AREA |        | BALCONY<br>AREA |      | TOTAL<br>AREA |        |      |
|----------|-----|---------------|--------|-----------------|------|---------------|--------|------|
|          |     | SQM           | SQFT   | SQM             | SQFT | SQM           | SQFT   |      |
| 203      | 303 | 403           | 103.72 | 1116            | 0 11 | 91            | 112.16 | 1207 |
| 503      |     |               | 103.72 | 1110            | 0.44 | 91            | 112.10 | 1207 |