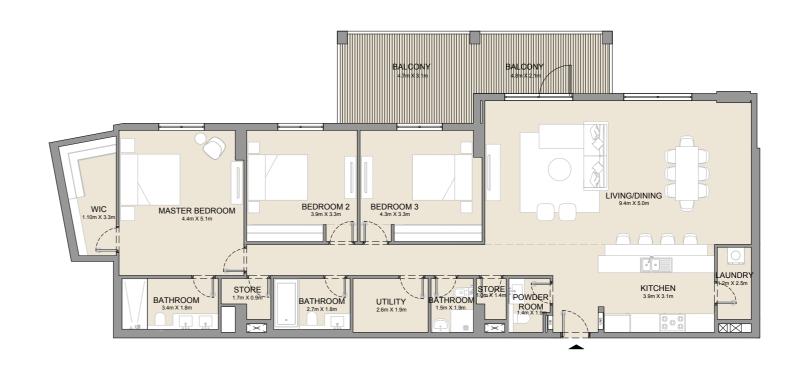

## LA CÔTE BUILDING 2

| BATHROOM 2.7m x 1.8m          | BEDROOM<br>42m X3.7m   |
|-------------------------------|------------------------|
| )                             | LIVING<br>4 5m X 4 4m  |
| KITCHEN/DINING<br>3.2m X 2.9m | TERRACE 1-1811 X S 311 |
| N                             |                        |

| KITCHEN/DINING 3.2m X 2.9m |                        | RACE<br>From |
|----------------------------|------------------------|--------------|
|                            | LIVING<br>4.9m X 4.4m  |              |
| LAUNDRY 2.0m x 1.3m        | BEDROOM<br>4.2m X 3.7m |              |
| BATHROOM<br>27m x 1.8m     |                        |              |