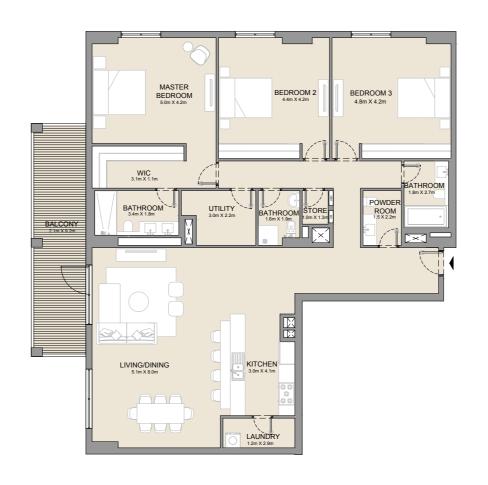

| UNIT NO. |     | SUITE<br>AREA |        | BALCONY<br>AREA |       | TOTAL<br>AREA |        |      |
|----------|-----|---------------|--------|-----------------|-------|---------------|--------|------|
|          |     | SQM           | SQFT   | SQM             | SQFT  | SQM           | SQFT   |      |
| 205      | 305 |               | 204.72 | 2204            | 21.16 | 228           | 225.88 | 2431 |