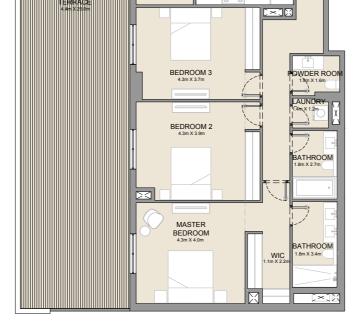

| UNIT NO. |     | SUITE<br>AREA |        | BALCONY<br>AREA |       | TOTAL<br>AREA |        |      |
|----------|-----|---------------|--------|-----------------|-------|---------------|--------|------|
|          |     |               | SQM    | SQFT            | SQM   | SQFT          | SQM    | SQFT |
| 101      | 201 | 301           | 182.16 | 1961            | 26.96 | 290           | 209.12 | 2251 |
| 401      | 501 |               | 182.16 | 1961            | 20.90 | 290           | 203.12 | 2231 |