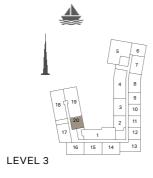

1 BEDROOM APARTMENT TYPE 1
BUILDING 2 - LEVEL 2, 3, 4 & 5

LEVEL 5

LEVEL 3

| l   | UNIT NO. |     | SUITE<br>AREA |        | BALCONY<br>AREA |      | TOTAL<br>AREA |      |
|-----|----------|-----|---------------|--------|-----------------|------|---------------|------|
|     |          |     |               | SQFT   | SQM             | SQFT | SQM           | SQFT |
| 209 | 210      | 211 |               | 83 741 | 4.57            | 49   | 73.40         | 790  |
| 212 | 309      | 310 |               |        |                 |      |               |      |
| 311 | 312      | 408 | 68.83         |        |                 |      |               |      |
| 409 | 410      | 411 | 00.03         | /41    |                 |      |               |      |
| 507 | 508      | 509 |               |        |                 |      |               |      |
| 510 |          |     |               |        |                 |      |               |      |