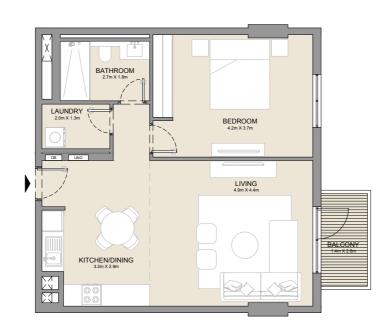

## LA CÔTE BUILDING 2

| BATHROOM 2.7m x 1.8m          | BEDROOM<br>42m X3.7m   |
|-------------------------------|------------------------|
| )                             | LIVING<br>4 5m X 4 4m  |
| KITCHEN/DINING<br>3.2m X 2.9m | TERRACE 1-1811 X S 311 |
| N                             |                        |

| KITCHEN/DINING 3.2m X 2.9m |                        | RACE<br>From |
|----------------------------|------------------------|--------------|
|                            | LIVING<br>4.9m X 4.4m  |              |
| LAUNDRY 2.0m x 1.3m        | BEDROOM<br>4.2m X 3.7m |              |
| BATHROOM<br>27m x 1.8m     |                        |              |