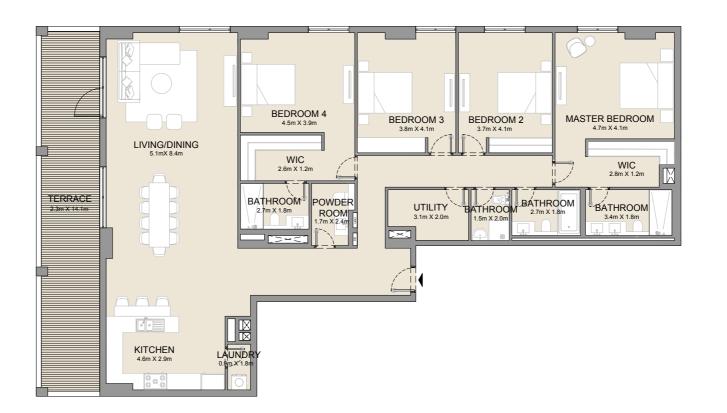

|               | SQFT | SQM             | SQFT | SQM           | SQFT |
| 204 | 304      | 404 | 160 34        | 1823 | 15.58           | 168  | 184.92        | 1990 |
| 504 |          |     | 109.54        | 1023 | 13.30           | 100  | 104.92        | 1990 |







| UNIT NO. |     | SUITE<br>AREA |        | BALCONY<br>AREA |       | TOTAL<br>AREA |        |      |
|----------|-----|---------------|--------|-----------------|-------|---------------|--------|------|
|          |     |               | SQM    | SQFT            | SQM   | SQFT          | SQM    | SQFT |
| 101      | 201 | 301           | 182.16 | 1961            | 26.96 | 290           | 209.12 | 2251 |
| 401      | 501 |               | 182.16 | 1961            | 20.90 | 290           | 203.12 | 2231 |

























| UNIT NO. | SUITE<br>AREA |      | BALCONY<br>AREA |      | TOTAL<br>AREA |      |
|----------|---------------|------|-----------------|------|---------------|------|
|          | SQM           | SQFT | SQM             | SQFT | SQM           | SQFT |
| 516      | 241.46        | 2599 | 53.16           | 572  | 294.62        | 3171 |