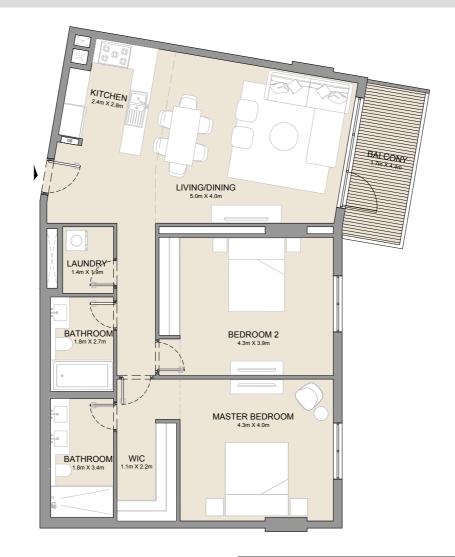

LEVEL 2

|                        | MASTER BEDROOM 4.3m x 4.0m   |
|------------------------|------------------------------|
|                        | BEDROOM 2                    |
|                        | 4.3m X 3.8m                  |
|                        | BATHROOM<br>1.8m x 2.7m      |
|                        |                              |
|                        |                              |
|                        | LIVING/DINING<br>5.0m X 4.3m |
|                        |                              |
| TERRACE<br>1.7m X 8.3m | KITCHEN                      |
|                        | 24m X 2.8m                   |
|                        |                              |
|                        |                              |