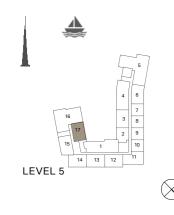

| UNIT NO. | SUITE<br>AREA |      | BALCONY<br>AREA |      | TOTAL<br>AREA |      |
|----------|---------------|------|-----------------|------|---------------|------|
|          | SQM           | SQFT | SQM             | SQFT | SQM           | SQFT |
| 517      | 105.13        | 1132 | 4.57            | 49   | 109.70        | 1181 |