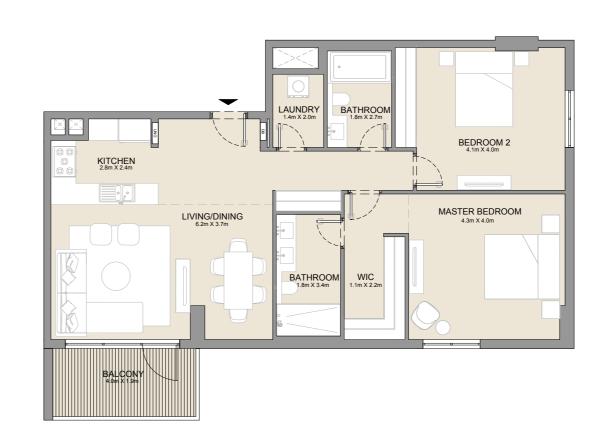

## LA CÔTE BUILDING 2

| BATHROOM 2.7m x 1.8m          | BEDROOM<br>42m X3.7m   |
|-------------------------------|------------------------|
| )                             | LIVING<br>4 5m X 4 4m  |
| KITCHEN/DINING<br>3.2m X 2.9m | TERRACE 1-1811 X S 311 |
| N                             |                        |

| KITCHEN/DINING 3.2m X 2.9m |                        | RACE<br>From |
|----------------------------|------------------------|--------------|
|                            | LIVING<br>4.9m X 4.4m  |              |
| LAUNDRY 2.0m x 1.3m        | BEDROOM<br>4.2m X 3.7m |              |
| BATHROOM<br>27m x 1.8m     |                        |              |