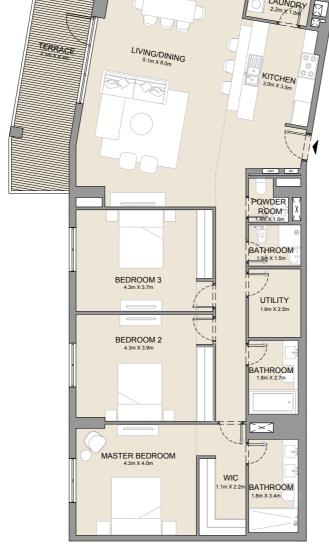

LEVEL 2

|                        | MASTER BEDROOM 4.3m x 4.0m   |
|------------------------|------------------------------|
|                        | BEDROOM 2                    |
|                        | 4.3m X 3.8m                  |
|                        | BATHROOM<br>1.8m x 2.7m      |
|                        |                              |
|                        |                              |
|                        | LIVING/DINING<br>5.0m X 4.3m |
|                        |                              |
| TERRACE<br>1.7m X 8.3m | KITCHEN                      |
|                        | 24m X 2.8m                   |
|                        |                              |
|                        |                              |