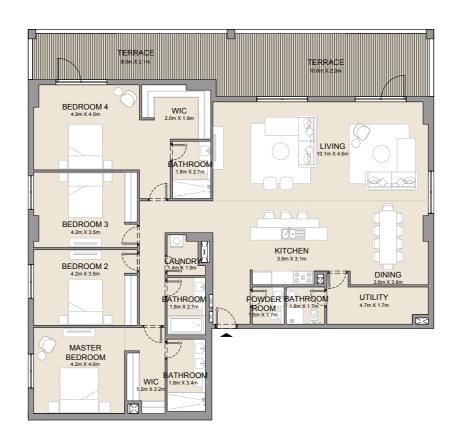

| UNIT NO. | SUITE<br>AREA |      | BALCONY<br>AREA |      | TOTAL<br>AREA |      |
|----------|---------------|------|-----------------|------|---------------|------|
|          | SQM           | SQFT | SQM             | SQFT | SQM           | SQFT |
| 118      | 180.05        | 1938 | 38.45           | 414  | 218.50        | 2352 |