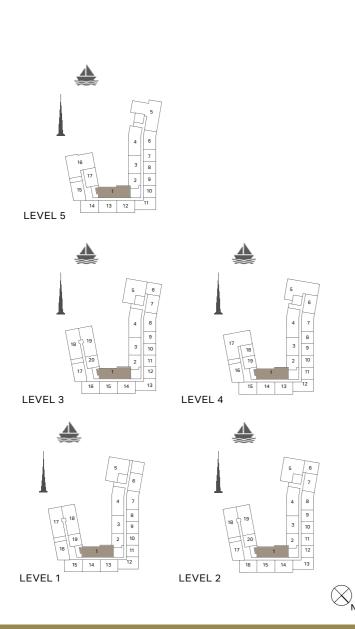

1 BEDROOM APARTMENT TYPE 1
BUILDING 2 - LEVEL 2, 3, 4 & 5

LEVEL 5

LEVEL 3

| l   | UNIT NO. |     | SUITE<br>AREA |        | BALCONY<br>AREA |      | TOTAL<br>AREA |      |
|-----|----------|-----|---------------|--------|-----------------|------|---------------|------|
|     |          |     |               | SQFT   | SQM             | SQFT | SQM           | SQFT |
| 209 | 210      | 211 |               | 83 741 | 4.57            | 49   | 73.40         | 790  |
| 212 | 309      | 310 |               |        |                 |      |               |      |
| 311 | 312      | 408 | 68.83         |        |                 |      |               |      |
| 409 | 410      | 411 | 00.03         | /41    |                 |      |               |      |
| 507 | 508      | 509 |               |        |                 |      |               |      |
| 510 |          |     |               |        |                 |      |               |      |

LEVEL 4

1 BEDROOM APARTMENT TYPE 2
BUILDING 2 - LEVEL 1, 2, 3, 4 & 5

| l   | UNIT NO. |     | SUITE<br>AREA |           | BALCONY<br>AREA |      | TOTAL<br>AREA |      |
|-----|----------|-----|---------------|-----------|-----------------|------|---------------|------|
|     |          |     |               | SQFT      | SQM             | SQFT | SQM           | SQFT |
| 102 | 202      | 302 | 79.52         | 79.52 856 | 8.44            | 91   | 87.96         | 947  |
| 402 | 502      |     | 19.52         | 030       | 0.44            | 91   | 07.90         | 947  |