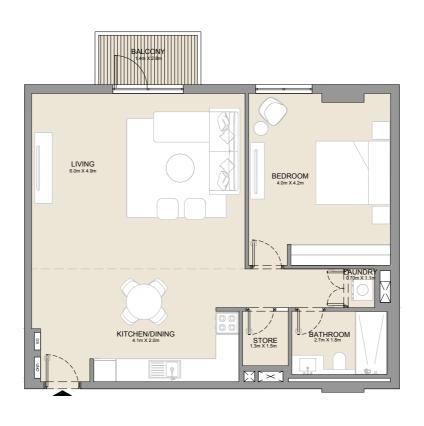

## LA CÔTE BUILDING 2

| BATHROOM 2.7m x 1.8m          | BEDROOM<br>42m X3.7m   |
|-------------------------------|------------------------|
| )                             | LIVING<br>4 5m X 4 4m  |
| KITCHEN/DINING<br>3.2m X 2.9m | TERRACE 1-1811 X S 311 |
| N                             |                        |