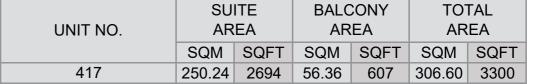

| UNIT NO. | SUITE<br>AREA |      | BALCONY<br>AREA |      | TOTAL<br>AREA |      |
|----------|---------------|------|-----------------|------|---------------|------|
|          | SQM           | SQFT | SQM             | SQFT | SQM           | SQFT |
| 418      | 68.47         | 737  | 4.57            | 49   | 73.04         | 786  |