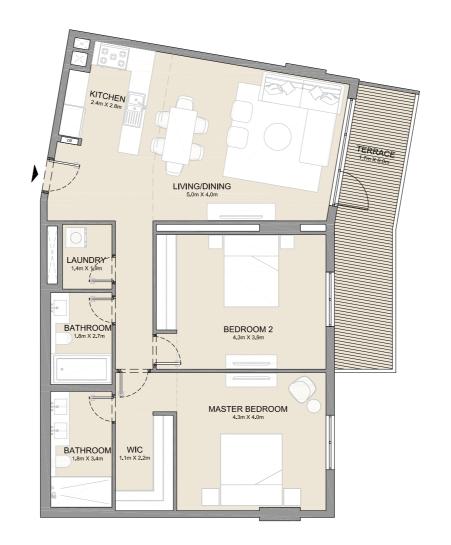

LEVEL 2

|                        | MASTER BEDROOM 4.3m x 4.0m   |
|------------------------|------------------------------|
|                        | BEDROOM 2                    |
|                        | 4.3m X 3.8m                  |
|                        | BATHROOM<br>1.8m x 2.7m      |
|                        |                              |
|                        |                              |
|                        | LIVING/DINING<br>5.0m X 4.3m |
|                        |                              |
| TERRACE<br>1.7m X 8.3m | KITCHEN                      |
|                        | 24m X 2.8m                   |
|                        |                              |
|                        |                              |

2 BEDROOM A

APARTMENT TYPE 7

BUILDING 2

LEVEL 2, 3, 4 & 5

| UNIT NO. |     | SUITE<br>AREA |        | BALCONY<br>AREA |      | TOTAL<br>AREA |        |      |
|----------|-----|---------------|--------|-----------------|------|---------------|--------|------|
|          |     | SQM           | SQFT   | SQM             | SQFT | SQM           | SQFT   |      |
| 203      | 303 | 403           | 103.72 | 1116            | 0 11 | 91            | 112.16 | 1207 |
| 503      |     |               | 103.72 | 1110            | 0.44 | 91            | 112.10 | 1207 |