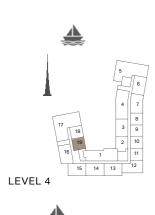

LEVEL 4

1 BEDROOM APARTMENT TYPE 2
BUILDING 2 - LEVEL 1, 2, 3, 4 & 5

| l   | UNIT NO. |     | SUITE<br>AREA |           | BALCONY<br>AREA |      | TOTAL<br>AREA |      |
|-----|----------|-----|---------------|-----------|-----------------|------|---------------|------|
|     |          |     |               | SQFT      | SQM             | SQFT | SQM           | SQFT |
| 102 | 202      | 302 | 79.52         | 79.52 856 | 8.44            | 91   | 87.96         | 947  |
| 402 | 502      |     | 19.52         | 030       | 0.44            | 91   | 07.90         | 947  |