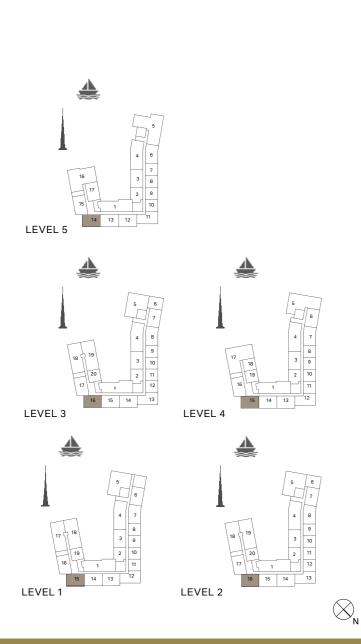

1 BEDROOM APARTMENT TYPE 1
BUILDING 2 - LEVEL 2, 3, 4 & 5

LEVEL 5

LEVEL 3

| l   | UNIT NO. |     | SUITE<br>AREA |        | BALCONY<br>AREA |      | TOTAL<br>AREA |      |
|-----|----------|-----|---------------|--------|-----------------|------|---------------|------|
|     |          |     |               | SQFT   | SQM             | SQFT | SQM           | SQFT |
| 209 | 210      | 211 |               | 83 741 | 4.57            | 49   | 73.40         | 790  |
| 212 | 309      | 310 |               |        |                 |      |               |      |
| 311 | 312      | 408 | 68.83         |        |                 |      |               |      |
| 409 | 410      | 411 | 00.03         | /41    |                 |      |               |      |
| 507 | 508      | 509 |               |        |                 |      |               |      |
| 510 |          |     |               |        |                 |      |               |      |

LEVEL 4

1 BEDROOM APARTMENT TYPE 2
BUILDING 2 - LEVEL 1, 2, 3, 4 & 5

| l   | UNIT NO. |     | SUITE<br>AREA |           | BALCONY<br>AREA |      | TOTAL<br>AREA |      |
|-----|----------|-----|---------------|-----------|-----------------|------|---------------|------|
|     |          |     |               | SQFT      | SQM             | SQFT | SQM           | SQFT |
| 102 | 202      | 302 | 79.52         | 79.52 856 | 8.44            | 91   | 87.96         | 947  |
| 402 | 502      |     | 19.52         | 030       | 0.44            | 91   | 07.90         | 947  |