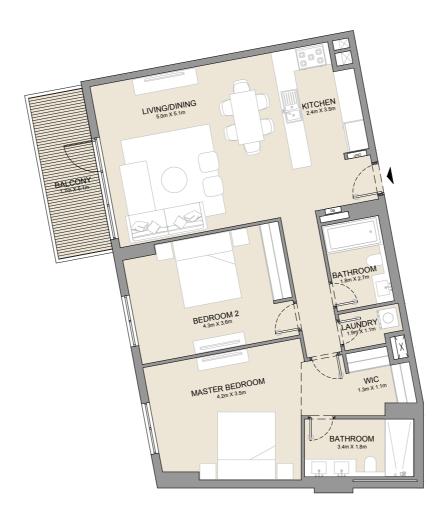

LEVEL 2

|                        | MASTER BEDROOM 4.3m x 4.0m   |
|------------------------|------------------------------|
|                        | BEDROOM 2                    |
|                        | 4.3m X 3.8m                  |
|                        | BATHROOM<br>1.8m x 2.7m      |
|                        |                              |
|                        |                              |
|                        | LIVING/DINING<br>5.0m X 4.3m |
|                        |                              |
| TERRACE<br>1.7m X 8.3m | KITCHEN                      |
|                        | 24m X 2.8m                   |
|                        |                              |
|                        |                              |