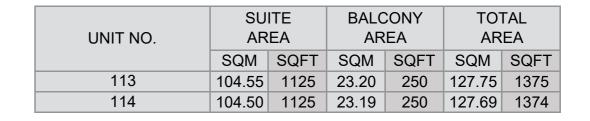

| UNIT NO. |     | SUITE<br>AREA |        | BALCONY<br>AREA |      | TOTAL<br>AREA |        |      |
|----------|-----|---------------|--------|-----------------|------|---------------|--------|------|
|          |     | SQM           | SQFT   | SQM             | SQFT | SQM           | SQFT   |      |
| 214      | 314 | 413           | 104.55 | 1125            | 8.44 | 91            | 112.99 | 1216 |
| 512      |     |               | 104.55 | 1123            | 0.44 | 91            | 112.99 | 1210 |
| 215      | 315 | 414           | 104.50 | 1125            | 8.44 | 91            | 112.94 | 1216 |
| 513      |     |               | 104.50 | 1123            | 0.44 | 91            | 112.94 | 1210 |