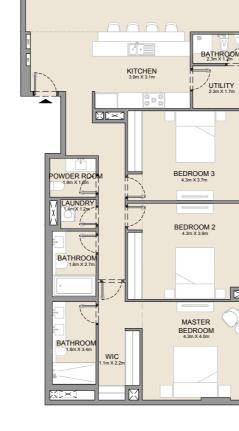

## FLOOR PLANS

## LA CÔTE BUILDING 2

| BATHROOM 2.7m x 1.8m          | BEDROOM<br>42m X3.7m   |
|-------------------------------|------------------------|
| )                             | LIVING<br>4 5m X 4 4m  |
| KITCHEN/DINING<br>3.2m X 2.9m | TERRACE 1-1811 X S 311 |
| N                             |                        |