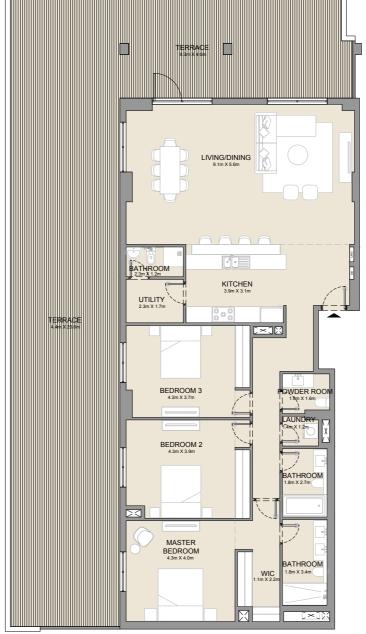

| UNIT NO. |     | SUITE<br>AREA |        | BALCONY<br>AREA |       | TOTAL<br>AREA |        |      |
|----------|-----|---------------|--------|-----------------|-------|---------------|--------|------|
|          |     |               | SQM    | SQFT            | SQM   | SQFT          | SQM    | SQFT |
| 101      | 201 | 301           | 182.16 | 1961            | 26.96 | 290           | 209.12 | 2251 |
| 401      | 501 |               | 182.16 | 1961            | 20.90 | 290           | 203.12 | 2231 |