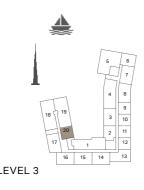

1 BEDROOM APARTMENT TYPE 1
BUILDING 2 - LEVEL 2, 3, 4 & 5

LEVEL 5

LEVEL 3

| l   | UNIT NO. |     | SUITE<br>AREA |        | BALCONY<br>AREA |      | TOTAL<br>AREA |      |
|-----|----------|-----|---------------|--------|-----------------|------|---------------|------|
|     |          |     |               | SQFT   | SQM             | SQFT | SQM           | SQFT |
| 209 | 210      | 211 |               | 83 741 | 4.57            | 49   | 73.40         | 790  |
| 212 | 309      | 310 |               |        |                 |      |               |      |
| 311 | 312      | 408 | 68.83         |        |                 |      |               |      |
| 409 | 410      | 411 | 00.03         | /41    |                 |      |               |      |
| 507 | 508      | 509 |               |        |                 |      |               |      |
| 510 |          |     |               |        |                 |      |               |      |