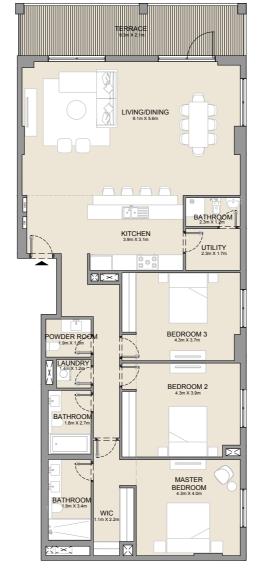

## FLOOR PLANS

## LA CÔTE BUILDING 2

| BATHROOM 2.7m x 1.8m          | BEDROOM<br>42m X3.7m   |
|-------------------------------|------------------------|
| )                             | LIVING<br>4 5m X 4 4m  |
| KITCHEN/DINING<br>3.2m X 2.9m | TERRACE 1-1811 X S 311 |
| N                             |                        |