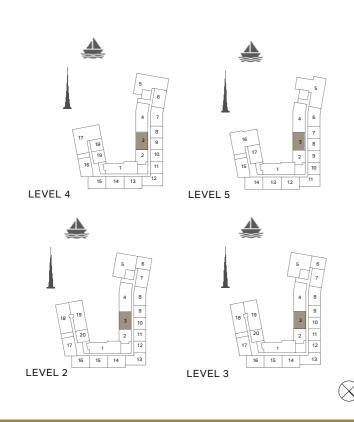

1 BEDROOM APARTMENT TYPE 1
BUILDING 2 - LEVEL 2, 3, 4 & 5

LEVEL 5

LEVEL 3

| l   | UNIT NO. |     | SUITE<br>AREA |        | BALCONY<br>AREA |      | TOTAL<br>AREA |      |
|-----|----------|-----|---------------|--------|-----------------|------|---------------|------|
|     |          |     |               | SQFT   | SQM             | SQFT | SQM           | SQFT |
| 209 | 210      | 211 |               | 83 741 | 4.57            | 49   | 73.40         | 790  |
| 212 | 309      | 310 |               |        |                 |      |               |      |
| 311 | 312      | 408 | 68.83         |        |                 |      |               |      |
| 409 | 410      | 411 | 00.03         | /41    |                 |      |               |      |
| 507 | 508      | 509 |               |        |                 |      |               |      |
| 510 |          |     |               |        |                 |      |               |      |

LEVEL 4

1 BEDROOM APARTMENT TYPE 2
BUILDING 2 - LEVEL 1, 2, 3, 4 & 5

| l   | UNIT NO. |     | SUITE<br>AREA |           | BALCONY<br>AREA |      | TOTAL<br>AREA |      |
|-----|----------|-----|---------------|-----------|-----------------|------|---------------|------|
|     |          |     |               | SQFT      | SQM             | SQFT | SQM           | SQFT |
| 102 | 202      | 302 | 79.52         | 79.52 856 | 8.44            | 91   | 87.96         | 947  |
| 402 | 502      |     | 19.52         | 030       | 0.44            | 91   | 07.90         | 947  |