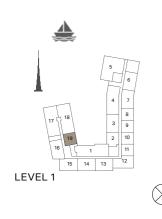

1 BEDROOM APARTMENT TYPE 1
BUILDING 2 - LEVEL 2, 3, 4 & 5

LEVEL 5

LEVEL 3

| l   | UNIT NO. |     | SUITE<br>AREA |        | BALCONY<br>AREA |      | TOTAL<br>AREA |      |
|-----|----------|-----|---------------|--------|-----------------|------|---------------|------|
|     |          |     |               | SQFT   | SQM             | SQFT | SQM           | SQFT |
| 209 | 210      | 211 |               | 83 741 | 4.57            | 49   | 73.40         | 790  |
| 212 | 309      | 310 |               |        |                 |      |               |      |
| 311 | 312      | 408 | 68.83         |        |                 |      |               |      |
| 409 | 410      | 411 | 00.03         | /41    |                 |      |               |      |
| 507 | 508      | 509 |               |        |                 |      |               |      |
| 510 |          |     |               |        |                 |      |               |      |