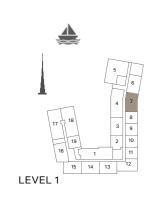

| TOTAL<br>AREA |      |
|----------|---------------|------|-----------------|------|---------------|------|
|          | SQM           | SQFT | SQM             | SQFT | SQM           | SQFT |
| 112      | 108.44        | 1167 | 15.84           | 171  | 124.28        | 1338 |







| UNIT NO. |     | SUITE<br>AREA |        | BALCONY<br>AREA |      | TOTAL<br>AREA |        |      |
|----------|-----|---------------|--------|-----------------|------|---------------|--------|------|
|          |     | SQM           | SQFT   | SQM             | SQFT | SQM           | SQFT   |      |
| 213      | 313 | 412           | 108 44 | 1167            | 8.66 | 93            | 117.10 | 1260 |
| 511      |     |               | 100.44 | 1107            | 0.00 | 93            | 117.10 | 1200 |











BUILDING 2

LEVEL 2, 3, 4 & 5





| UNIT NO. |     | SUITE<br>AREA |        | BALCONY<br>AREA |      | TOTAL<br>AREA |        |      |
|----------|-----|---------------|--------|-----------------|------|---------------|--------|------|
|          |     | SQM           | SQFT   | SQM             | SQFT | SQM           | SQFT   |      |
| 208      | 308 | 407           | 111.54 | 1201            | 8.43 | 91            | 119.97 | 1291 |
| 506      |     |               | 111.54 | 1201            | 8.53 | 92            | 120.07 | 1292 |





| UNIT NO. | SUITE<br>AREA |      | BALCONY<br>AREA |      | TOTAL<br>AREA |      |
|----------|---------------|------|-----------------|------|---------------|------|
|          | SQM           | SQFT | SQM             | SQFT | SQM           | SQFT |