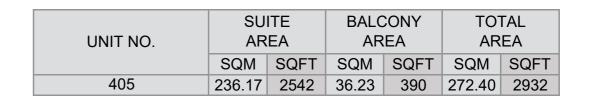

BUILDING 2 - LEVEL 2, 3, 4 & 5

| l   | UNIT NO. |     | SUITE<br>AREA |      | BALCONY<br>AREA |      | TOTAL<br>AREA |      |
|-----|----------|-----|---------------|------|-----------------|------|---------------|------|
|     |          |     |               | SQFT | SQM             | SQFT | SQM           | SQFT |
| 204 | 304      | 404 | 160 34        | 1823 | 15.58           | 168  | 184.92        | 1990 |
| 504 |          |     | 109.54        | 1023 | 13.30           | 100  | 104.92        | 1990 |