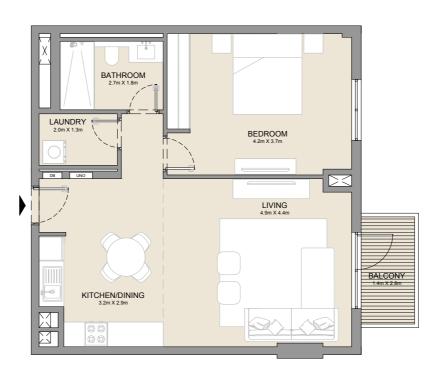

| KITCHEN/DINING 3.2m X 2.9m |                        | RACE<br>From |
|----------------------------|------------------------|--------------|
|                            | LIVING<br>4.9m X 4.4m  |              |
| LAUNDRY 2.0m x 1.3m        | BEDROOM<br>4.2m X 3.7m |              |
| BATHROOM<br>27m x 1.8m     |                        |              |