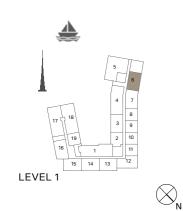

2 BEDROOM A

APARTMENT TYPE 7

BUILDING 2

LEVEL 2, 3, 4 & 5

| UNIT NO. |     | SUITE<br>AREA |        | BALCONY<br>AREA |      | TOTAL<br>AREA |        |      |
|----------|-----|---------------|--------|-----------------|------|---------------|--------|------|
|          |     | SQM           | SQFT   | SQM             | SQFT | SQM           | SQFT   |      |
| 203      | 303 | 403           | 103.72 | 1116            | 0 11 | 91            | 112.16 | 1207 |
| 503      |     |               | 103.72 | 1110            | 0.44 | 91            | 112.10 | 1207 |