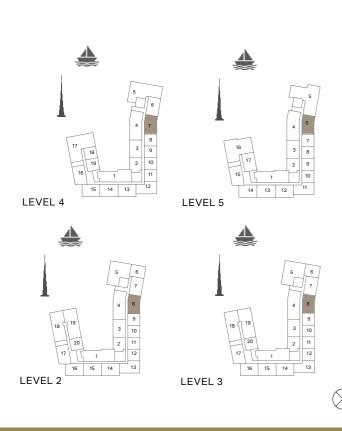

-----|---------------|------|-----------------|------|---------------|------|
|          | SQM           | SQFT | SQM             | SQFT | SQM           | SQFT |
| 112      | 108.44        | 1167 | 15.84           | 171  | 124.28        | 1338 |







| UNIT NO. |     | SUITE<br>AREA |        | BALCONY<br>AREA |      | TOTAL<br>AREA |        |      |
|----------|-----|---------------|--------|-----------------|------|---------------|--------|------|
|          |     | SQM           | SQFT   | SQM             | SQFT | SQM           | SQFT   |      |
| 213      | 313 | 412           | 108 44 | 1167            | 8.66 | 93            | 117.10 | 1260 |
| 511      |     |               | 100.44 | 1107            | 0.00 | 93            | 117.10 | 1200 |











BUILDING 2

LEVEL 2, 3, 4 & 5





| UNIT NO. |     | SUITE<br>AREA |        | BALCONY<br>AREA |      | TOTAL<br>AREA |        |      |
|----------|-----|---------------|--------|-----------------|------|---------------|--------|------|
|          |     | SQM           | SQFT   | SQM             | SQFT | SQM           | SQFT   |      |
| 208      | 308 | 407           | 111.54 | 1201            | 8.43 | 91            | 119.97 | 1291 |
| 506      |     |               | 111.54 | 1201            | 8.53 | 92            | 120.07 | 1292 |





| UNIT NO. | SUITE<br>AREA |      | BALCONY<br>AREA |      | TOTAL<br>AREA |      |
|----------|---------------|------|-----------------|------|---------------|------|
|          | SQM           | SQFT | SQM             | SQFT | SQM           | SQFT |
| 106      | 104.50        | 1125