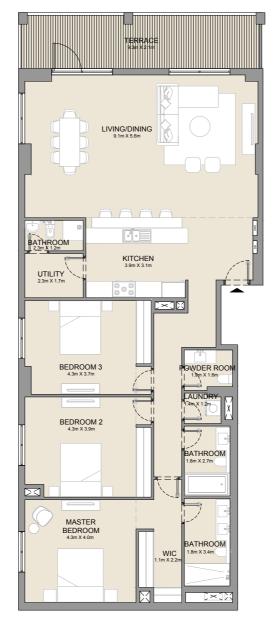

| UNIT NO. |     | SUITE<br>AREA |        | BALCONY<br>AREA |       | TOTAL<br>AREA |        |      |
|----------|-----|---------------|--------|-----------------|-------|---------------|--------|------|
|          |     |               | SQM    | SQFT            | SQM   | SQFT          | SQM    | SQFT |
| 101      | 201 | 301           | 182.16 | 1961            | 26.96 | 290           | 209.12 | 2251 |
| 401      | 501 |               | 182.16 | 1961            | 20.90 | 290           | 203.12 | 2231 |