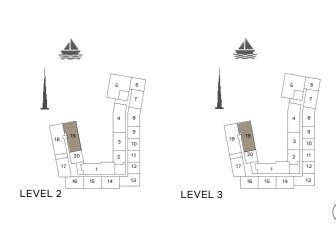

## FLOOR PLANS

## LA CÔTE BUILDING 2

| BATHROOM 2.7m x 1.8m          | BEDROOM<br>42m X3.7m   |
|-------------------------------|------------------------|
| )                             | LIVING<br>4 5m X 4 4m  |
| KITCHEN/DINING<br>3.2m X 2.9m | TERRACE 1-1811 X S 311 |
| N                             |                        |