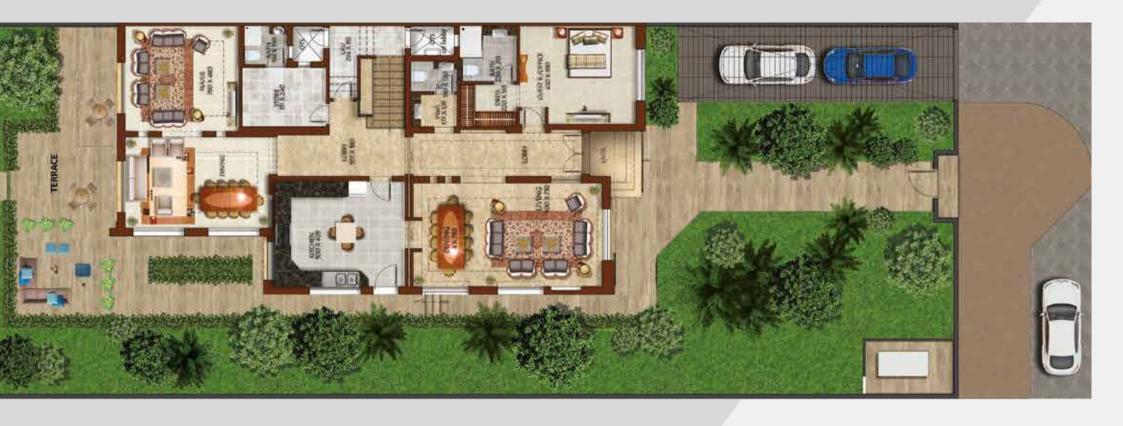

The complex will be monitored through a service strategy that ensures protection, maintenance, operation and cleaning to maintain the level of the services.

Twin Villas - Phase 1 of the project:

The first phase of the complex consists of two models of luxury twin villas. The villa is designed to provide an atmosphere of calm, comfort and privacy. Each villa consists of two floors with five bedrooms. The ground floor includes a guest room that can be used as an office room or den, spacious living room, dining room, kitchen and other services. The second floor consists of four bedrooms with en suite services.

Each villa features a spacious garden area with outdoor seating as well as balconies on the first floor and an automatic car park with 2 parking spaces inside and an additional pedestrian entrance.

Further support is provided towards;

### FLOOR PLAN VILLA - RIGHT

GROUND FLOOR

FIRST FLOOR\_

### FLOOR PLAN VILLA - LEFT

GROUND FLOOR\_

FIRST FLOOR\_