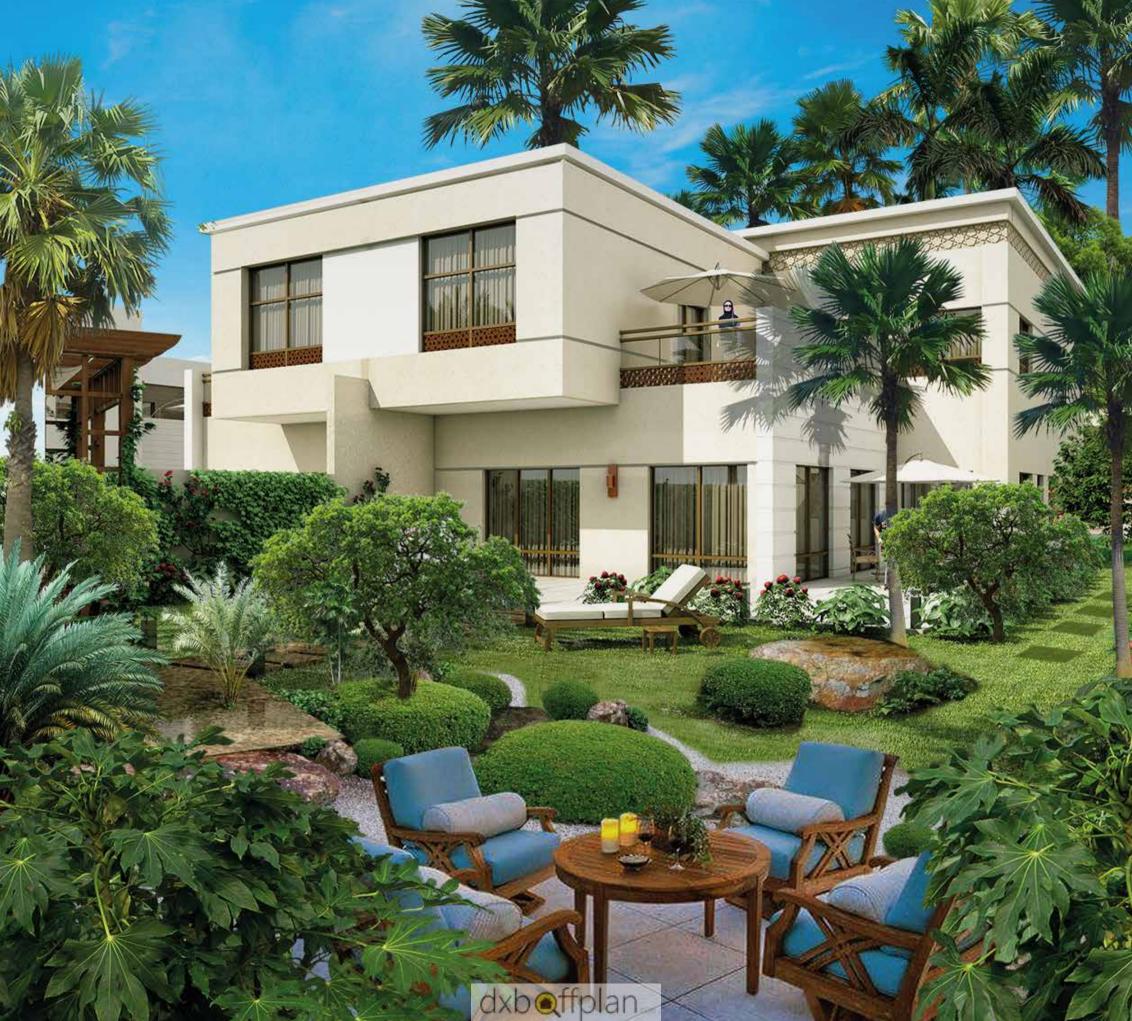

Surrounded by lush greenery, the villas will be luxuriously appointed. The neighborhood will have a mosque and retail facilities including playgrounds and gardens – designed for the comfort of the residents.

The complex will be monitored through a service strategy that ensures protection, maintenance, operation and cleaning to maintain the level of the services.

Twin Villas - Phase 1 of the project:

The first phase of the complex consists of two models of luxury twin villas. The villa is designed to provide an atmosphere of calm, comfort and privacy. Each villa consists of two floors with five bedrooms. The ground floor includes a guest room that can be used as an office room or den, spacious living room, dining room, kitchen and other services. The second floor consists of four bedrooms with en suite services.

Each villa features a spacious garden area with outdoor seating as well as balconies on the first floor and an automatic car park with 2 parking spaces inside and an additional pedestrian entrance.

Further support is provided towards;