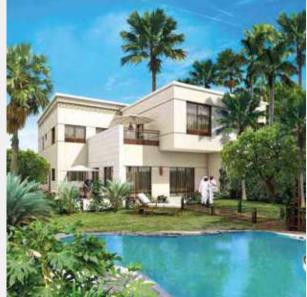

### Sharjah Garden City Residential Complex by Shoumous Properties:

Away from the congestion of the city, in an integrated family environment, Sharjah Garden City residential complex will be the first of its kind in Sharjah offering large size plots of approximately 10,000 sq. ft. with BUA of 4,000 sq. ft. for the villas.

Surrounded by lush greenery, the villas will be luxuriously appointed. The neighborhood will have a mosque and retail facilities including playgrounds and gardens – designed for the comfort of the residents.

The complex will be monitored through a service strategy that ensures protection, maintenance, operation and cleaning to maintain the level of the services.

Twin Villas - Phase 1 of the project:

The first phase of the complex consists of two models of luxury twin villas. The villa is designed to provide an atmosphere of calm, comfort and privacy. Each villa consists of two floors with five bedrooms. The ground floor includes a guest room that can be used as an office room or den, spacious living room, dining room, kitchen and other services. The second floor consists of four bedrooms with en suite services.

Each villa features a spacious garden area with outdoor seating as well as balconies on the first floor and an automatic car park with 2 parking spaces inside and an additional pedestrian entrance.

Further support is provided towards;