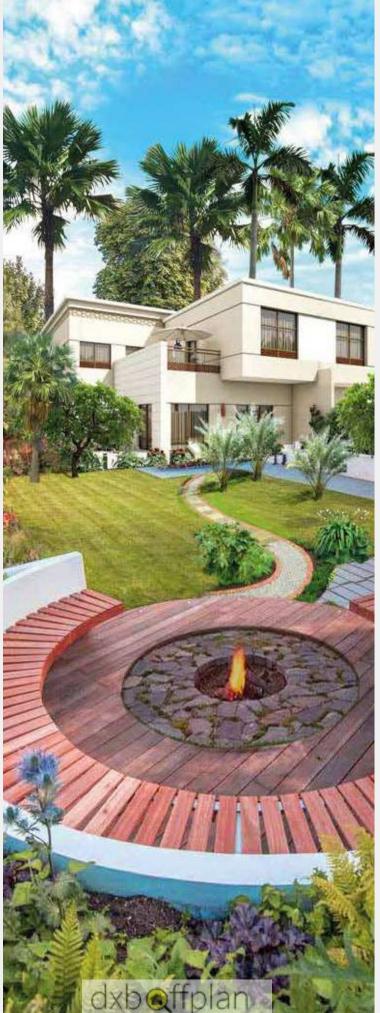

Surrounded by lush greenery, the villas will be luxuriously appointed. The neighborhood will have a mosque and retail facilities including playgrounds and gardens – designed for the comfort of the residents.

In addition to the utilities provided by the government, Sharjah Garden City complex will have a sewage treatment plant, rainwater drainage system and irrigation network of the highest standards.

The project is planned with broad streets - width of 18 meters for the secondary streets and 24 meters for the main streets. Fully lit roads, sidewalks and paved streets, each villa will have parking facilities for visitors.