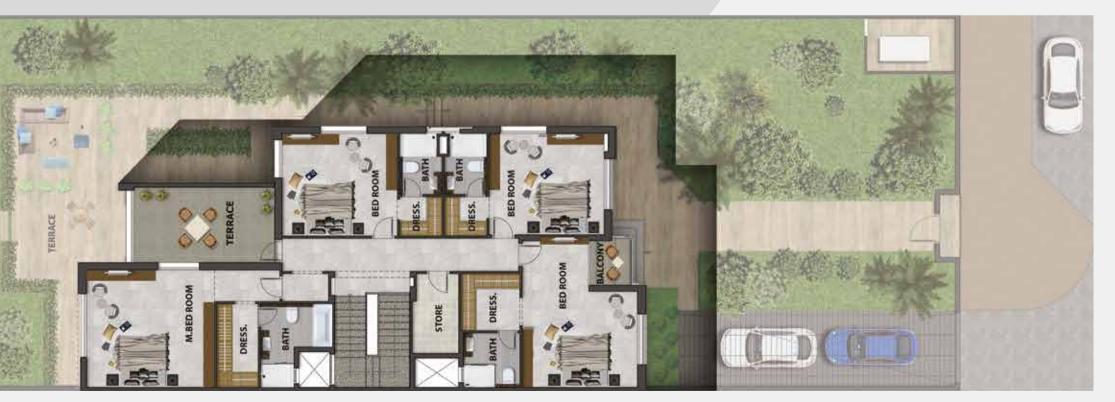

The complex will be monitored through a service strategy that ensures protection, maintenance, operation and cleaning to maintain the level of the services.

Twin Villas - Phase 1 of the project:

The first phase of the complex consists of two models of luxury twin villas. The villa is designed to provide an atmosphere of calm, comfort and privacy. Each villa consists of two floors with five bedrooms. The ground floor includes a guest room that can be used as an office room or den, spacious living room, dining room, kitchen and other services. The second floor consists of four bedrooms with en suite services.

Each villa features a spacious garden area with outdoor seating as well as balconies on the first floor and an automatic car park with 2 parking spaces inside and an additional pedestrian entrance.

Further support is provided towards;

### FLOOR PLAN VILLA - RIGHT

GROUND FLOOR

FIRST FLOOR\_

### FLOOR PLAN VILLA - LEFT

GROUND FLOOR\_

FIRST FLOOR\_