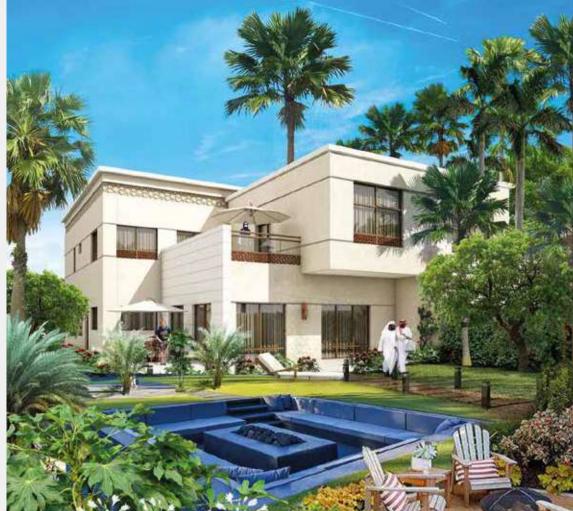

### Sharjah Garden City Residential Complex by Shoumous Properties:

Away from the congestion of the city, in an integrated family environment, Sharjah Garden City residential complex will be the first of its kind in Sharjah offering large size plots of approximately 10,000 sq. ft. with BUA of 4,000 sq. ft. for the villas.

The complex will be monitored through a service strategy that ensures protection, maintenance, operation and cleaning to maintain the level of the services.

Twin Villas - Phase 1 of the project:

The first phase of the complex consists of two models of luxury twin villas. The villa is designed to provide an atmosphere of calm, comfort and privacy. Each villa consists of two floors with five bedrooms. The ground floor includes a guest room that can be used as an office room or den, spacious living room, dining room, kitchen and other services. The second floor consists of four bedrooms with en suite services.

Each villa features a spacious garden area with outdoor seating as well as balconies on the first floor and an automatic car park with 2 parking spaces inside and an additional pedestrian entrance.

Further support is provided towards;