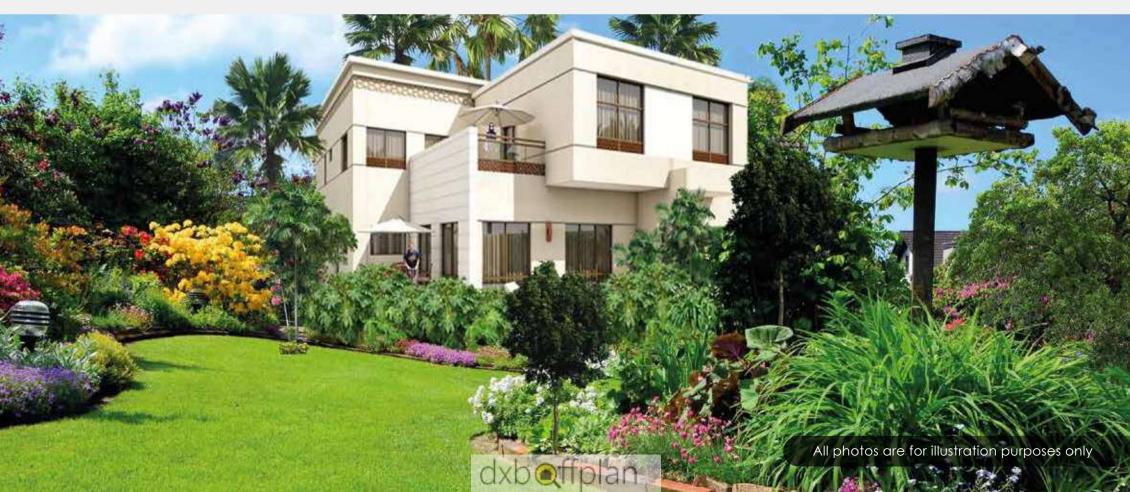

Surrounded by lush greenery, the villas will be luxuriously appointed. The neighborhood will have a mosque and retail facilities including playgrounds and gardens – designed for the comfort of the residents.

In addition to the utilities provided by the government, Sharjah Garden City complex will have a sewage treatment plant, rainwater drainage system and irrigation network of the highest standards.

The project is planned with broad streets - width of 18 meters for the secondary streets and 24 meters for the main streets. Fully lit roads, sidewalks and paved streets, each villa will have parking facilities for visitors.