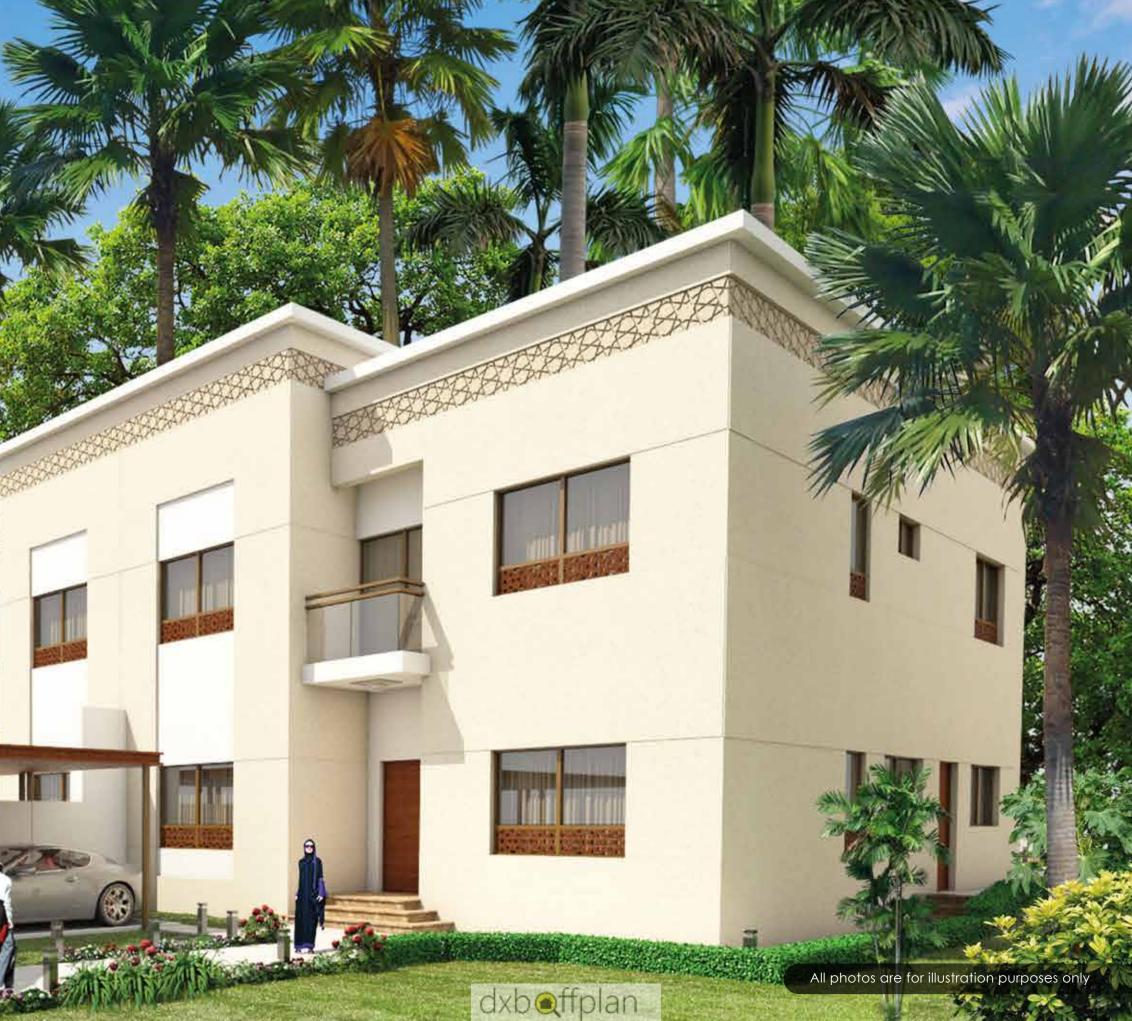

The complex will be monitored through a service strategy that ensures protection, maintenance, operation and cleaning to maintain the level of the services.

Twin Villas - Phase 1 of the project:

The first phase of the complex consists of two models of luxury twin villas. The villa is designed to provide an atmosphere of calm, comfort and privacy. Each villa consists of two floors with five bedrooms. The ground floor includes a guest room that can be used as an office room or den, spacious living room, dining room, kitchen and other services. The second floor consists of four bedrooms with en suite services.

Each villa features a spacious garden area with outdoor seating as well as balconies on the first floor and an automatic car park with 2 parking spaces inside and an additional pedestrian entrance.

Further support is provided towards;