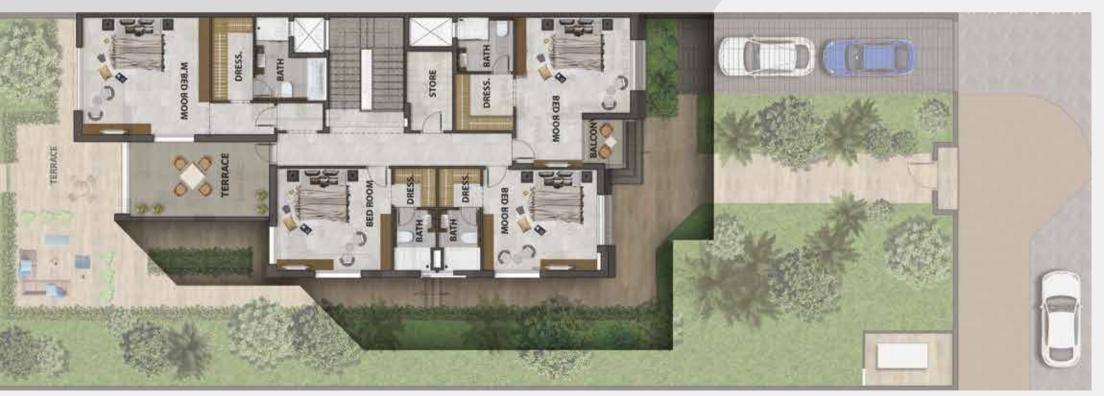

The complex will be monitored through a service strategy that ensures protection, maintenance, operation and cleaning to maintain the level of the services.

Twin Villas - Phase 1 of the project:

The first phase of the complex consists of two models of luxury twin villas. The villa is designed to provide an atmosphere of calm, comfort and privacy. Each villa consists of two floors with five bedrooms. The ground floor includes a guest room that can be used as an office room or den, spacious living room, dining room, kitchen and other services. The second floor consists of four bedrooms with en suite services.

Each villa features a spacious garden area with outdoor seating as well as balconies on the first floor and an automatic car park with 2 parking spaces inside and an additional pedestrian entrance.

Further support is provided towards;

### FLOOR PLAN VILLA - RIGHT

GROUND FLOOR

FIRST FLOOR\_

### FLOOR PLAN VILLA - LEFT

GROUND FLOOR\_

FIRST FLOOR\_