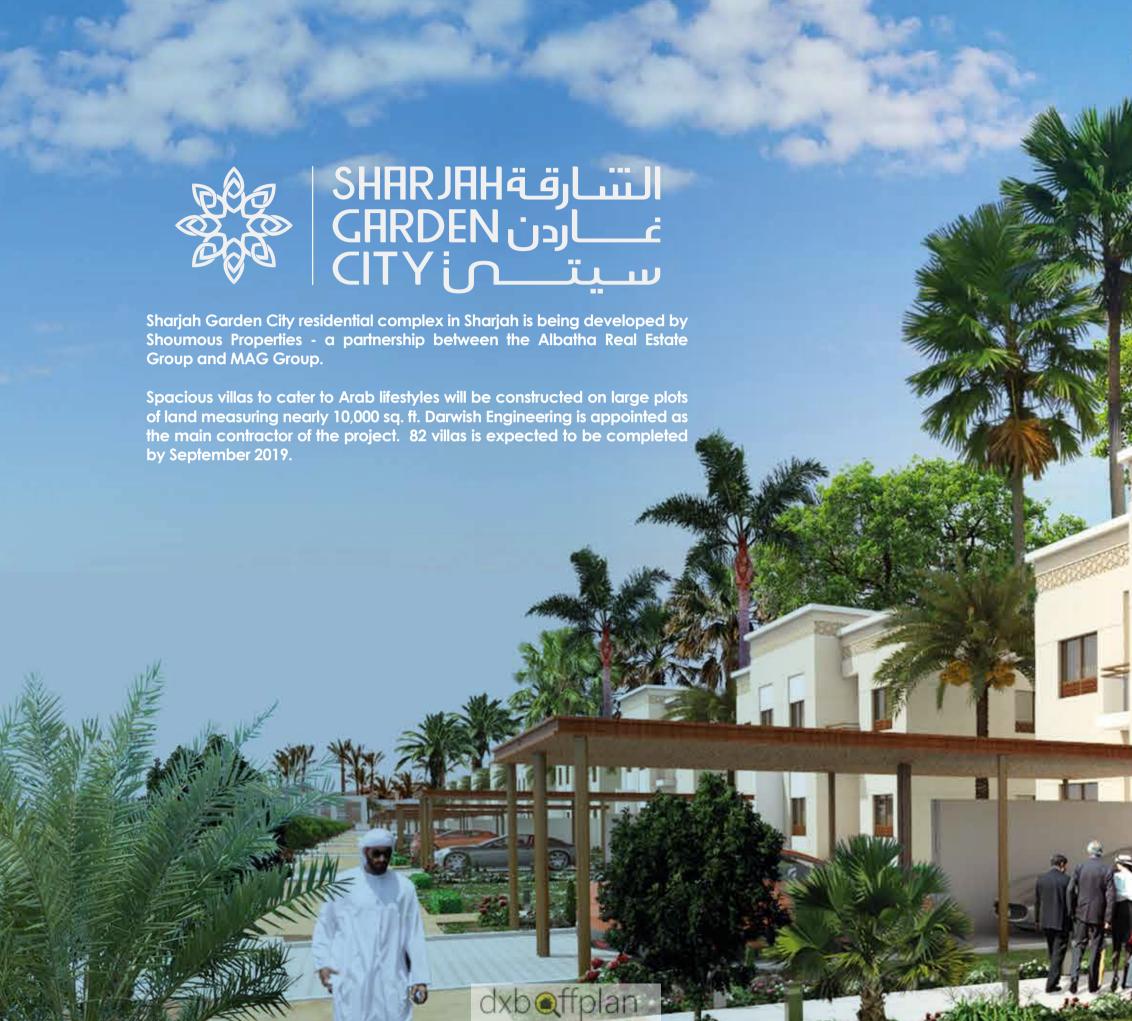

SHARJAH

GARDEN

CITY

CITY

### Sharjah Garden City Residential Complex by Shoumous Properties:

Away from the congestion of the city, in an integrated family environment, Sharjah Garden City residential complex will be the first of its kind in Sharjah offering large size plots of approximately 10,000 sq. ft. with BUA of 4,000 sq. ft. for the villas.

Sharjah Garden City residential complex will be a gated community being built on the Maliha Road, Sharjah, which is only 3 kms. from Emirates Road (E 611) and less than 15 minutes drive from Sharjah Airport and Dubai. The complex will feature two main gates with easy access to Dubai and to Sharjah.

The project is designed in such a way that the concept of privacy and safety has been considered of utmost importance for the families living in the complex. Two 24-hour monitored observation gates will provide both entry and exit for easy access to the road without congestion.

Surrounded by lush greenery, the villas will be luxuriously appointed. The neighborhood will have a mosque and retail facilities including playgrounds and gardens – designed for the comfort of the residents.