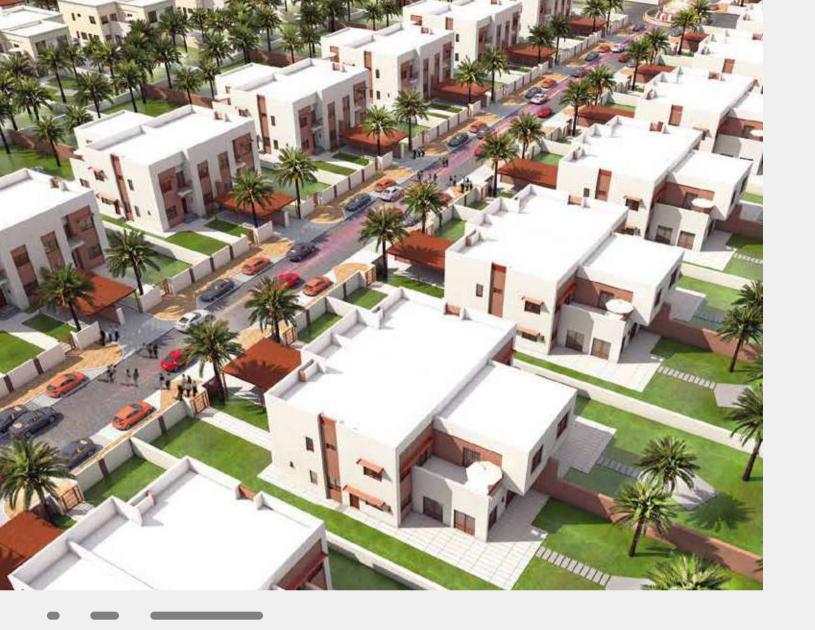

Sharjah Garden City residential complex will be a gated community being built on the Maliha Road, Sharjah, which is only 3 kms. from Emirates Road (E 611) and less than 15 minutes drive from Sharjah Airport and Dubai. The complex will feature two main gates with easy access to Dubai and to Sharjah.

The project is designed in such a way that the concept of privacy and safety has been considered of utmost importance for the families living in the complex. Two 24-hour monitored observation gates will provide both entry and exit for easy access to the road without congestion.

Surrounded by lush greenery, the villas will be luxuriously appointed. The neighborhood will have a mosque and retail facilities including playgrounds and gardens – designed for the comfort of the residents.

In addition to the utilities provided by the government, Sharjah Garden City complex will have a sewage treatment plant, rainwater drainage system and irrigation network of the highest standards.

The project is planned with broad streets - width of 18 meters for the secondary streets and 24 meters for the main streets. Fully lit roads, sidewalks and paved streets, each villa will have parking facilities for visitors.