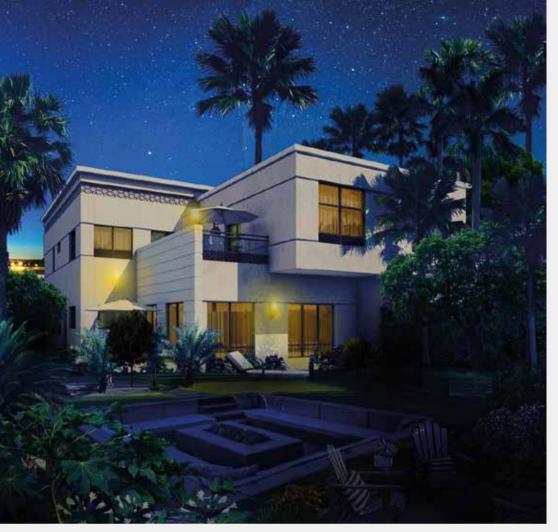

### Sharjah Garden City Residential Complex by Shoumous Properties:

Away from the congestion of the city, in an integrated family environment, Sharjah Garden City residential complex will be the first of its kind in Sharjah offering large size plots of approximately 10,000 sq. ft. with BUA of 4,000 sq. ft. for the villas.

The complex will be monitored through a service strategy that ensures protection, maintenance, operation and cleaning to maintain the level of the services.

Twin Villas - Phase 1 of the project:

The first phase of the complex consists of two models of luxury twin villas. The villa is designed to provide an atmosphere of calm, comfort and privacy. Each villa consists of two floors with five bedrooms. The ground floor includes a guest room that can be used as an office room or den, spacious living room, dining room, kitchen and other services. The second floor consists of four bedrooms with en suite services.

Each villa features a spacious garden area with outdoor seating as well as balconies on the first floor and an automatic car park with 2 parking spaces inside and an additional pedestrian entrance.

Further support is provided towards;