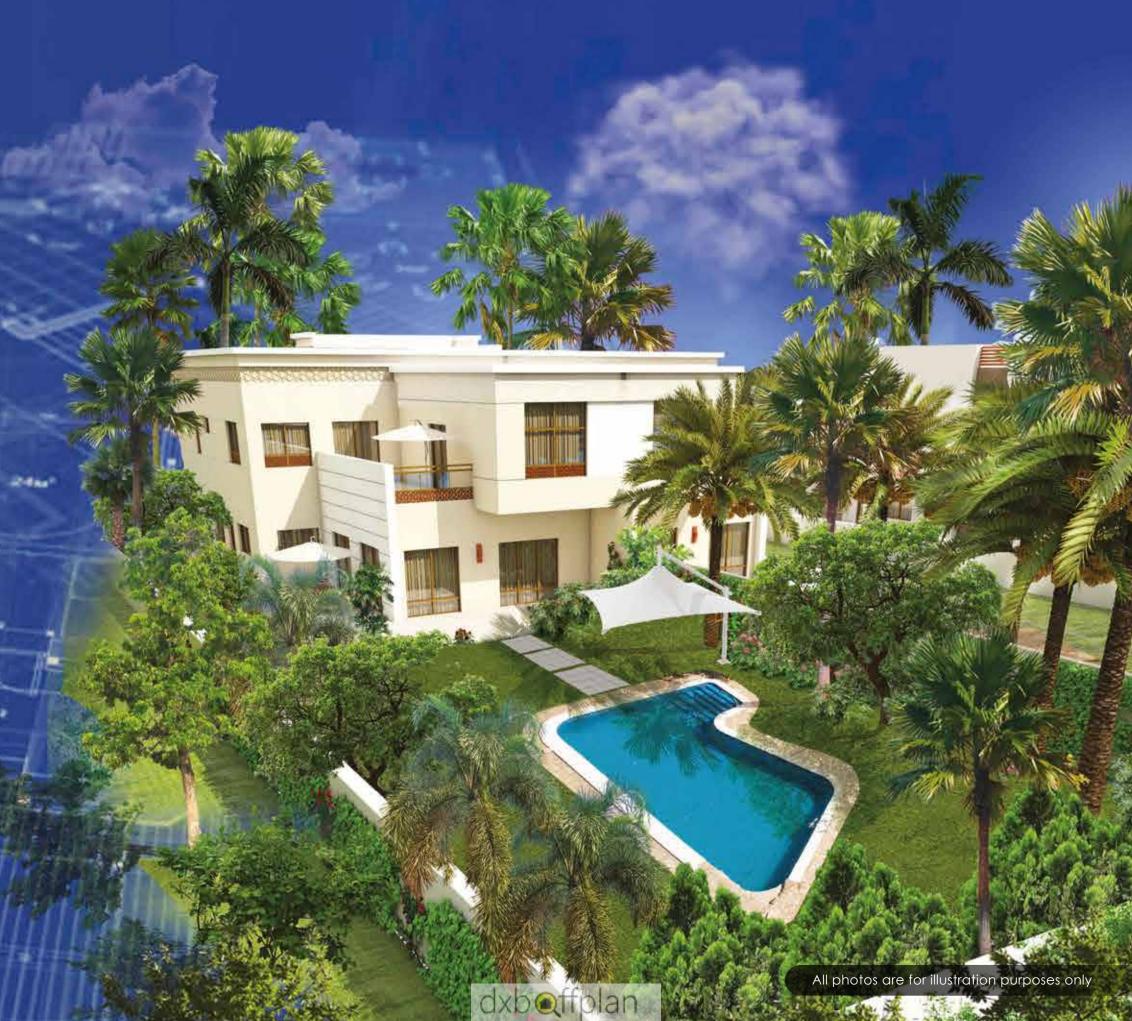

Surrounded by lush greenery, the villas will be luxuriously appointed. The neighborhood will have a mosque and retail facilities including playgrounds and gardens – designed for the comfort of the residents.

The complex will be monitored through a service strategy that ensures protection, maintenance, operation and cleaning to maintain the level of the services.

Twin Villas - Phase 1 of the project:

The first phase of the complex consists of two models of luxury twin villas. The villa is designed to provide an atmosphere of calm, comfort and privacy. Each villa consists of two floors with five bedrooms. The ground floor includes a guest room that can be used as an office room or den, spacious living room, dining room, kitchen and other services. The second floor consists of four bedrooms with en suite services.

Each villa features a spacious garden area with outdoor seating as well as balconies on the first floor and an automatic car park with 2 parking spaces inside and an additional pedestrian entrance.

Further support is provided towards;