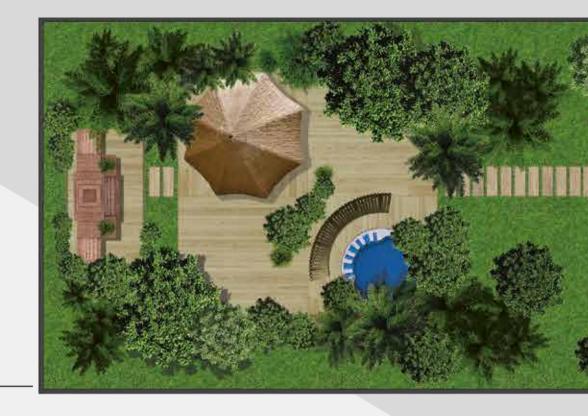

Surrounded by lush greenery, the villas will be luxuriously appointed. The neighborhood will have a mosque and retail facilities including playgrounds and gardens – designed for the comfort of the residents.

Each villa features a spacious garden area with outdoor seating as well as balconies on the first floor and an automatic car park with 2 parking spaces inside and an additional pedestrian entrance.

Further support is provided towards;

# PERSPECTIVES SUGGESTED DESIGN

### PERSPECTIVES SUGGESTED DESIGN