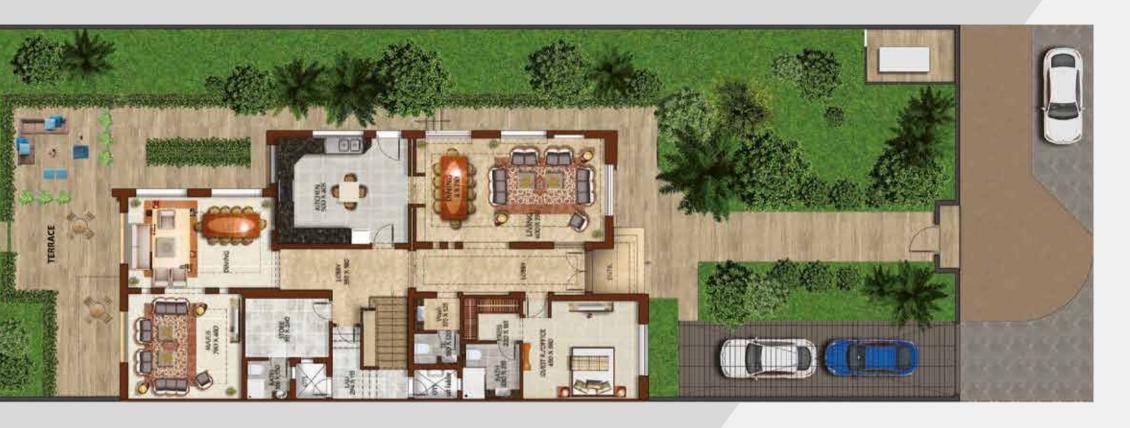

The complex will be monitored through a service strategy that ensures protection, maintenance, operation and cleaning to maintain the level of the services.

Twin Villas - Phase 1 of the project:

The first phase of the complex consists of two models of luxury twin villas. The villa is designed to provide an atmosphere of calm, comfort and privacy. Each villa consists of two floors with five bedrooms. The ground floor includes a guest room that can be used as an office room or den, spacious living room, dining room, kitchen and other services. The second floor consists of four bedrooms with en suite services.

Each villa features a spacious garden area with outdoor seating as well as balconies on the first floor and an automatic car park with 2 parking spaces inside and an additional pedestrian entrance.

Further support is provided towards;

### FLOOR PLAN VILLA - RIGHT

GROUND FLOOR

FIRST FLOOR\_

### FLOOR PLAN VILLA - LEFT

GROUND FLOOR\_

FIRST FLOOR\_