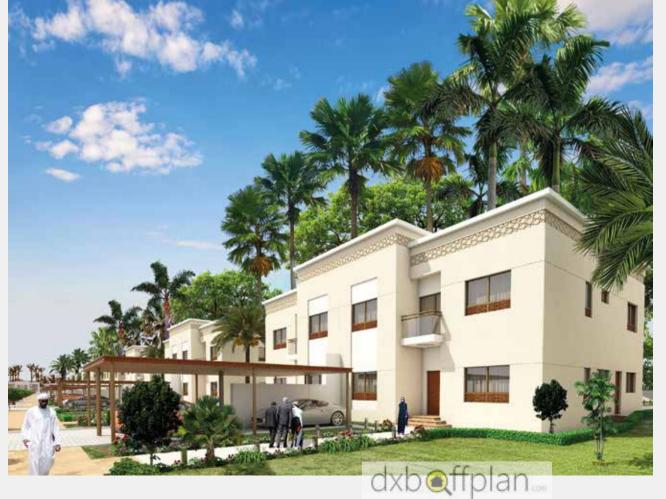

### Sharjah Garden City Residential Complex by Shoumous Properties:

Away from the congestion of the city, in an integrated family environment, Sharjah Garden City residential complex will be the first of its kind in Sharjah offering large size plots of approximately 10,000 sq. ft. with BUA of 4,000 sq. ft. for the villas.

The complex will be monitored through a service strategy that ensures protection, maintenance, operation and cleaning to maintain the level of the services.

Twin Villas - Phase 1 of the project:

The first phase of the complex consists of two models of luxury twin villas. The villa is designed to provide an atmosphere of calm, comfort and privacy. Each villa consists of two floors with five bedrooms. The ground floor includes a guest room that can be used as an office room or den, spacious living room, dining room, kitchen and other services. The second floor consists of four bedrooms with en suite services.

Each villa features a spacious garden area with outdoor seating as well as balconies on the first floor and an automatic car park with 2 parking spaces inside and an additional pedestrian entrance.

Further support is provided towards;