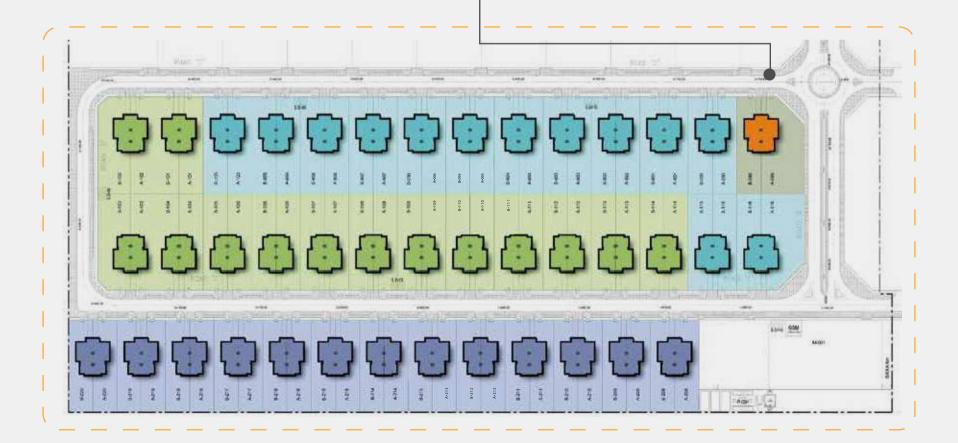

habi in 1978. Since then the MAG Group has evolved to become a powerful and vibrant group embracing more than fifty companies and branches mainly in the Middle East region and employing over 2000 personnel. The activities of the group cover different sectors such as the commercial, real estate, service and industrial sectors.



### MASTER PLAN





### MASTER PLAN

المخطط العام









# PERSPECTIVES SUGGESTED DESIGN



### PERSPECTIVES SUGGESTED DESIGN











### FLOOR PLAN VILLA - RIGHT



GROUND FLOOR



FIRST FLOOR\_









### FLOOR PLAN VILLA - LEFT



GROUND FLOOR\_



FIRST FLOOR\_











## INTERIOR DESIGN









# INTERIOR DESIGN FOR VILLAS

































MULTIPLE ACCESS ROUTES



CENTRE



KIDS AREA



**GREEN SPACES** 



### MASTER PLAN ZONE











# LOCATION



|         | Phase 1 - Villas |       |           |                    |                 |                 |                |                |                |                  |                |
|---------|------------------|-------|-----------|--------------------|-----------------|-----------------|----------------|----------------|----------------|------------------|----------------|
|         |                  |       |           | PLOT<br>AREA       |                 | GROUND<br>FLOOR |                | FIRST<br>FLOOR |                | BUILT UP<br>AREA |                |
|         | PLOT NO          |       | DIRECTION | SQ.M               | SQ.FT           | SQ.M            | SQ.FT          | SQ.M           | SQ.FT          | SQ.M             | SQ.FT