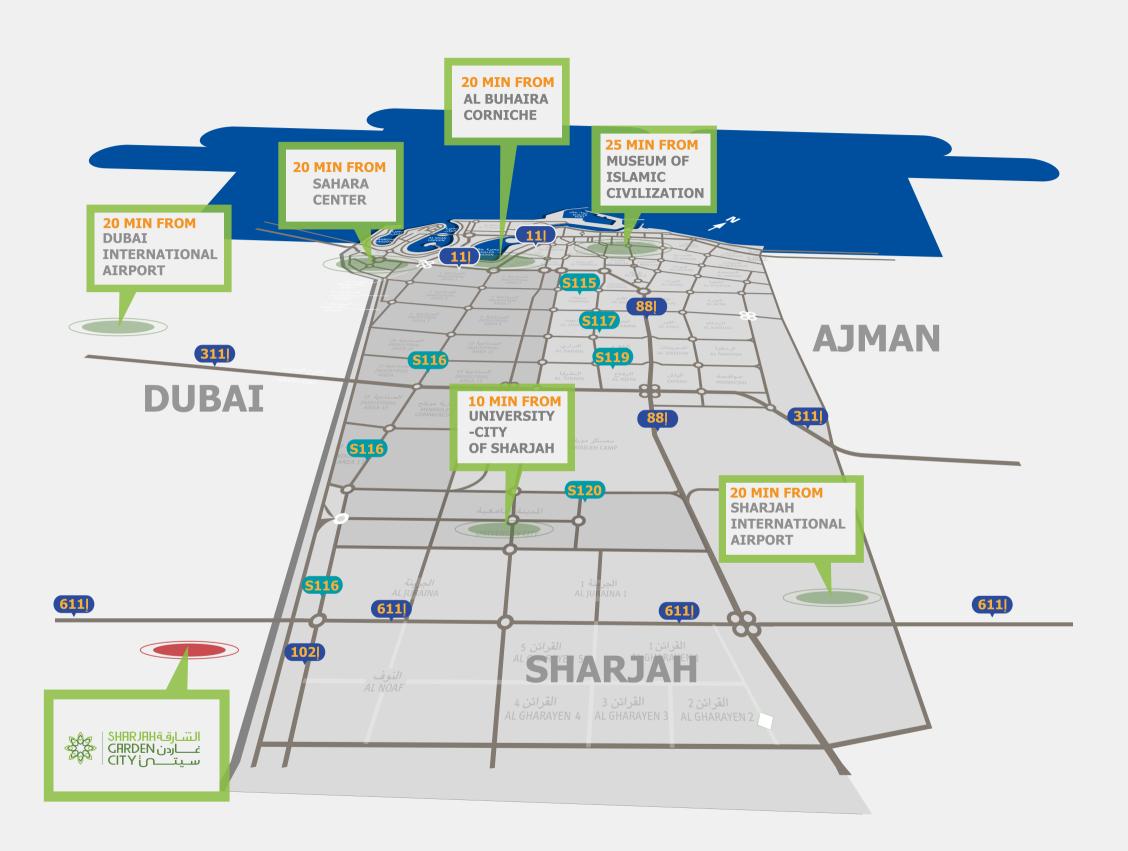

Sharjah Garden City residential complex will be a gated community being built on the Maliha Road, Sharjah, which is only 3 kms. from Emirates Road (E 611) and less than 15 minutes drive from Sharjah Airport and Dubai. The complex will feature two main gates with easy access to Dubai and to Sharjah.