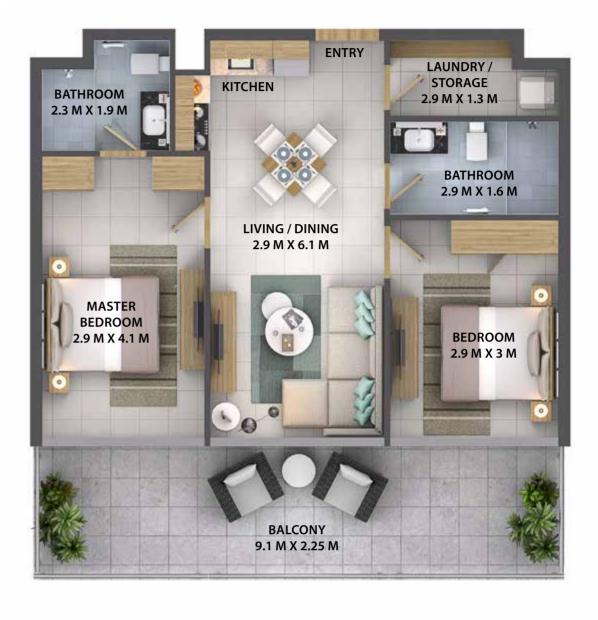

### TYPICAL FLOOR PLAN

Disclaimer: All pictures, plans, layouts, information, data and details included in this brochure are indicative only and may change at any time up to the final 'as built' status in accordance with the final designs of the project, regulatory approvals and planning permissions.

## TYPICAL =

Disclaimer: All pictures, plans, layouts, information, data and details included in this brochure are indicative only and may change at any time up to the final 'as built' status in accordance with the final designs of the project, regulatory approvals and planning permissions.

## TYPICAL FLOOR PLAN

Disclaimer: All pictures, plans, layouts, information, data and details included in this brochure are indicative only and may change at any time up to the final 'as built' status in accordance with the final designs of the project, regulatory approvals and planning permissions.

| UNIT AREA | BALCONY  | TOTAL    |
|-----------|----------|----------|
| 668 sqft  | 233 sqft | 901 sqft |