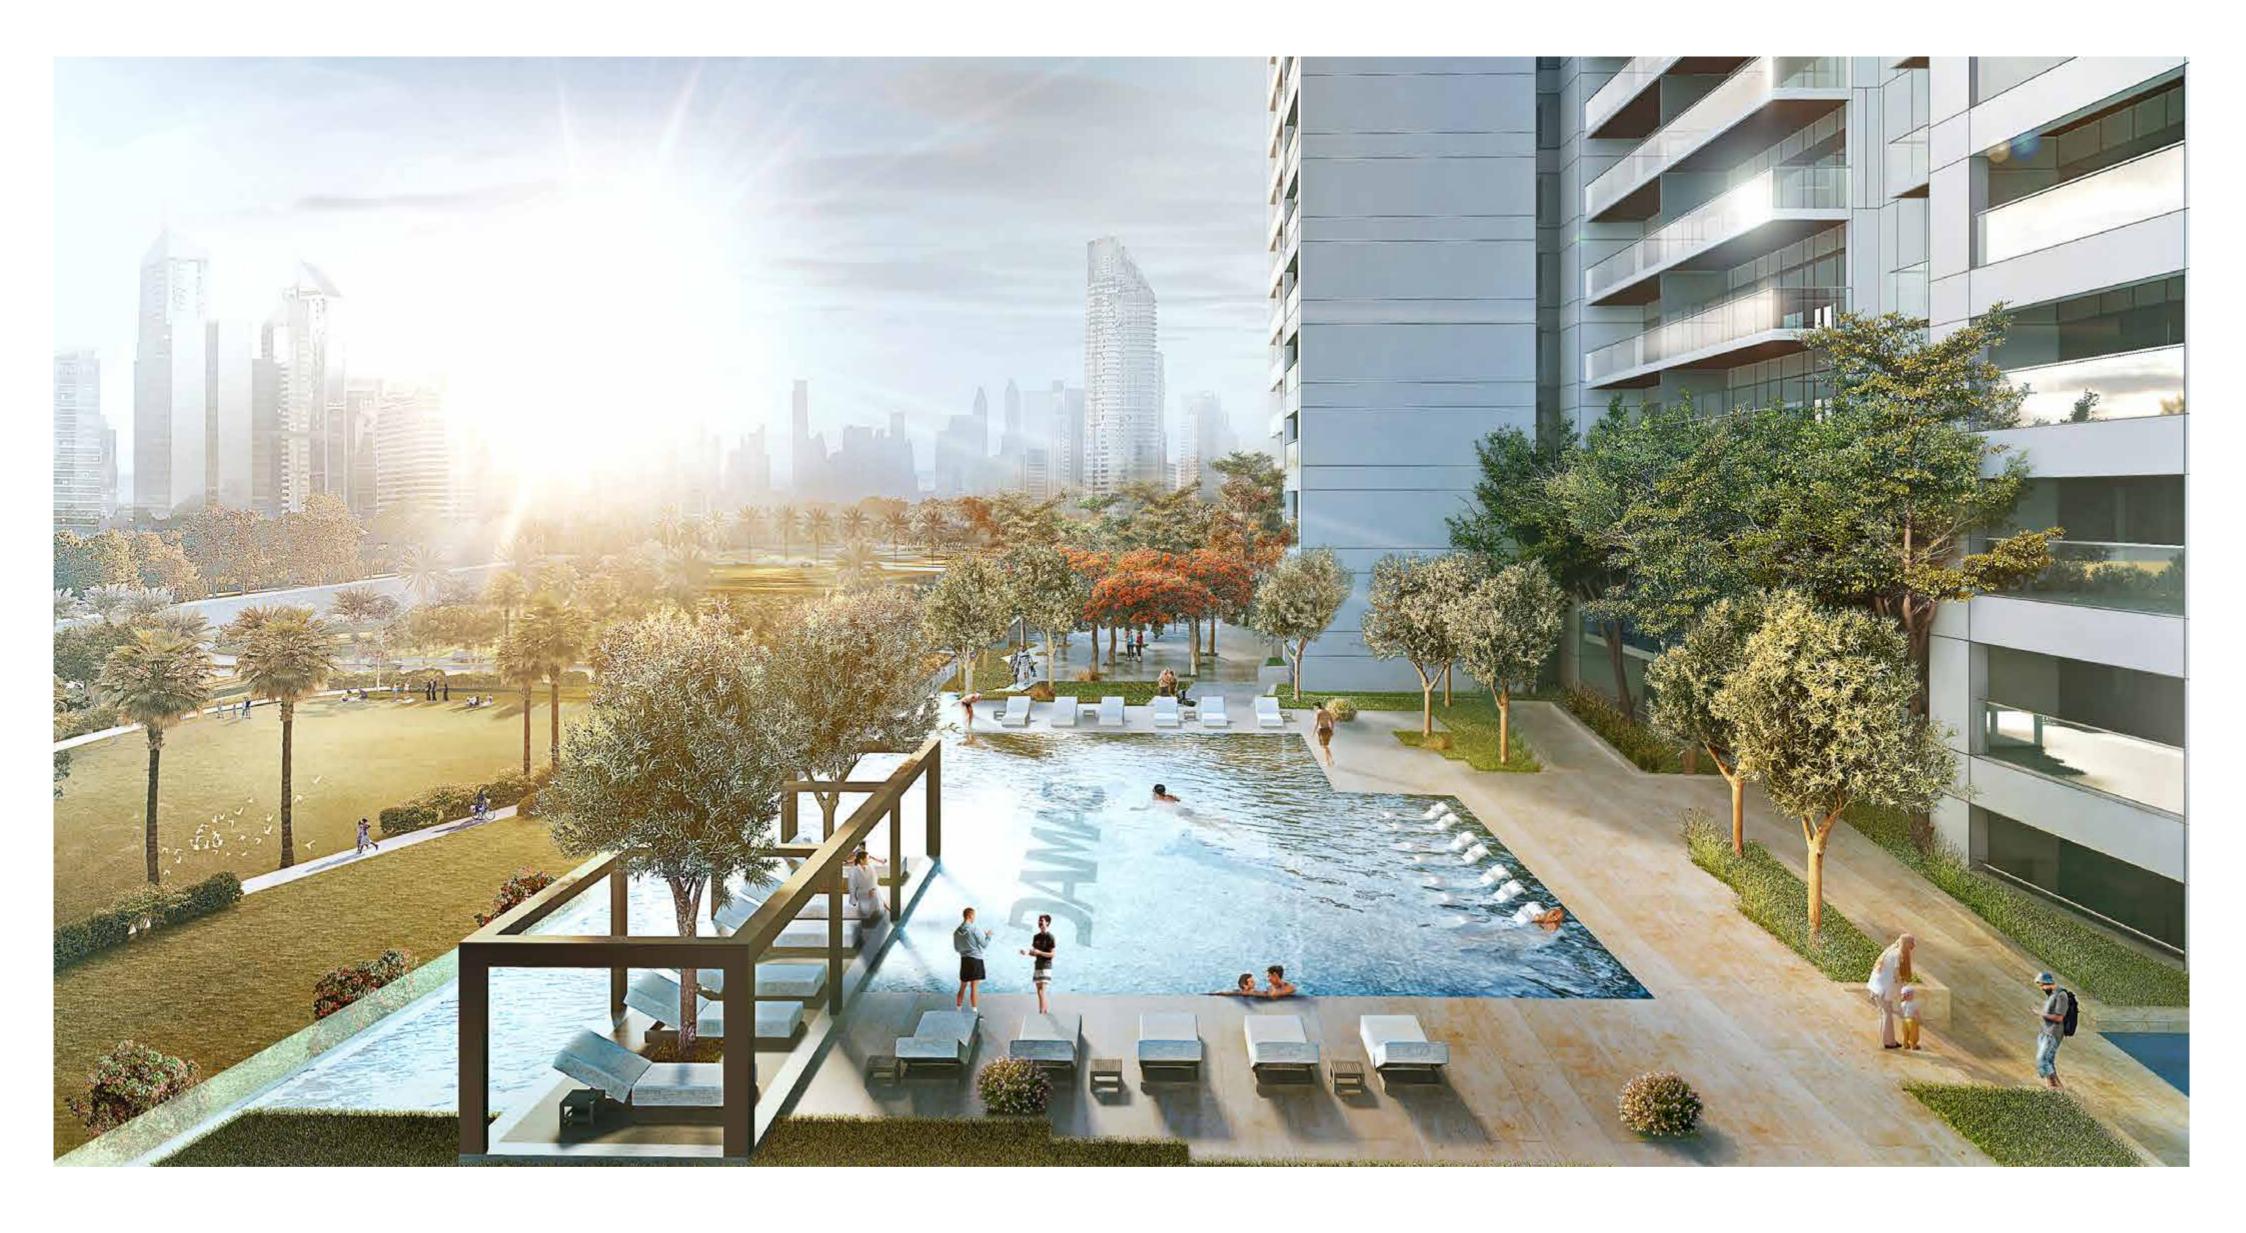

## WARM AND WELCOMING

Come home to beautifully styled apartments with tastefully appointed interiors, fitted kitchens, spacious bathrooms and more.

SWIMMING POOL / KIDS POOL

**WATER PLAY** 

**OUTDOOR GYMNASIUM** 

INDOOR GYMNASIUM

OUTDOOR COURTYARD

CHILDREN'S PLAY AREA

FACING DUBAI CANAL

COMPLETE FAMILY ENTERTAINMENT

Care for your mind and body

## RECHARGE AND REJUVENATE

Start the day with a refreshing swim in the temperature-controlled pool or soak away the stresses of the day with a pre-dinner dip.

All pictures, plans, layouts, information, data and details included in this brochure are indicative only and may change at any time up to the final 'as built' status in accordance with the final designs of the project, regulatory approvals and planning permissions.