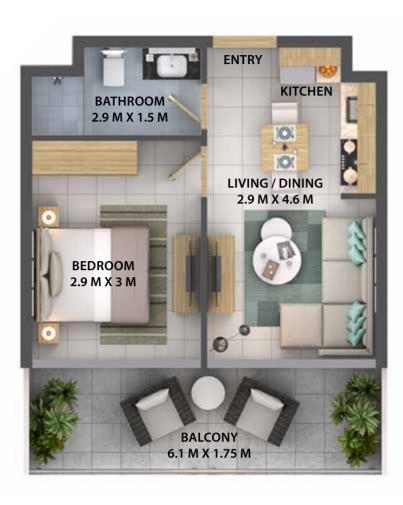

## TYPICAL =

Disclaimer: All pictures, plans, layouts, information, data and details included in this brochure are indicative only and may change at any time up to the final 'as built' status in accordance with the final designs of the project, regulatory approvals and planning permissions.

| UNIT AREA | BALCONY  | TOTAL    |
|-----------|----------|----------|
| 349 sqft  | 125 sqft | 474 sqft |