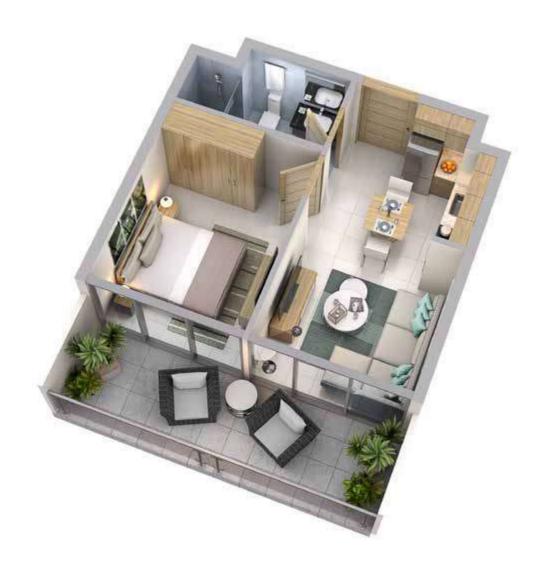

## TYPICAL =

Disclaimer: All pictures, plans, layouts, information, data and details included in this brochure are indicative only and may change at any time up to the final 'as built' status in accordance with the final designs of the project, regulatory approvals and planning permissions.

| UNIT AREA | BALCONY  | TOTAL    |
|-----------|----------|----------|
| 349 sqft  | 125 sqft | 474 sqft |