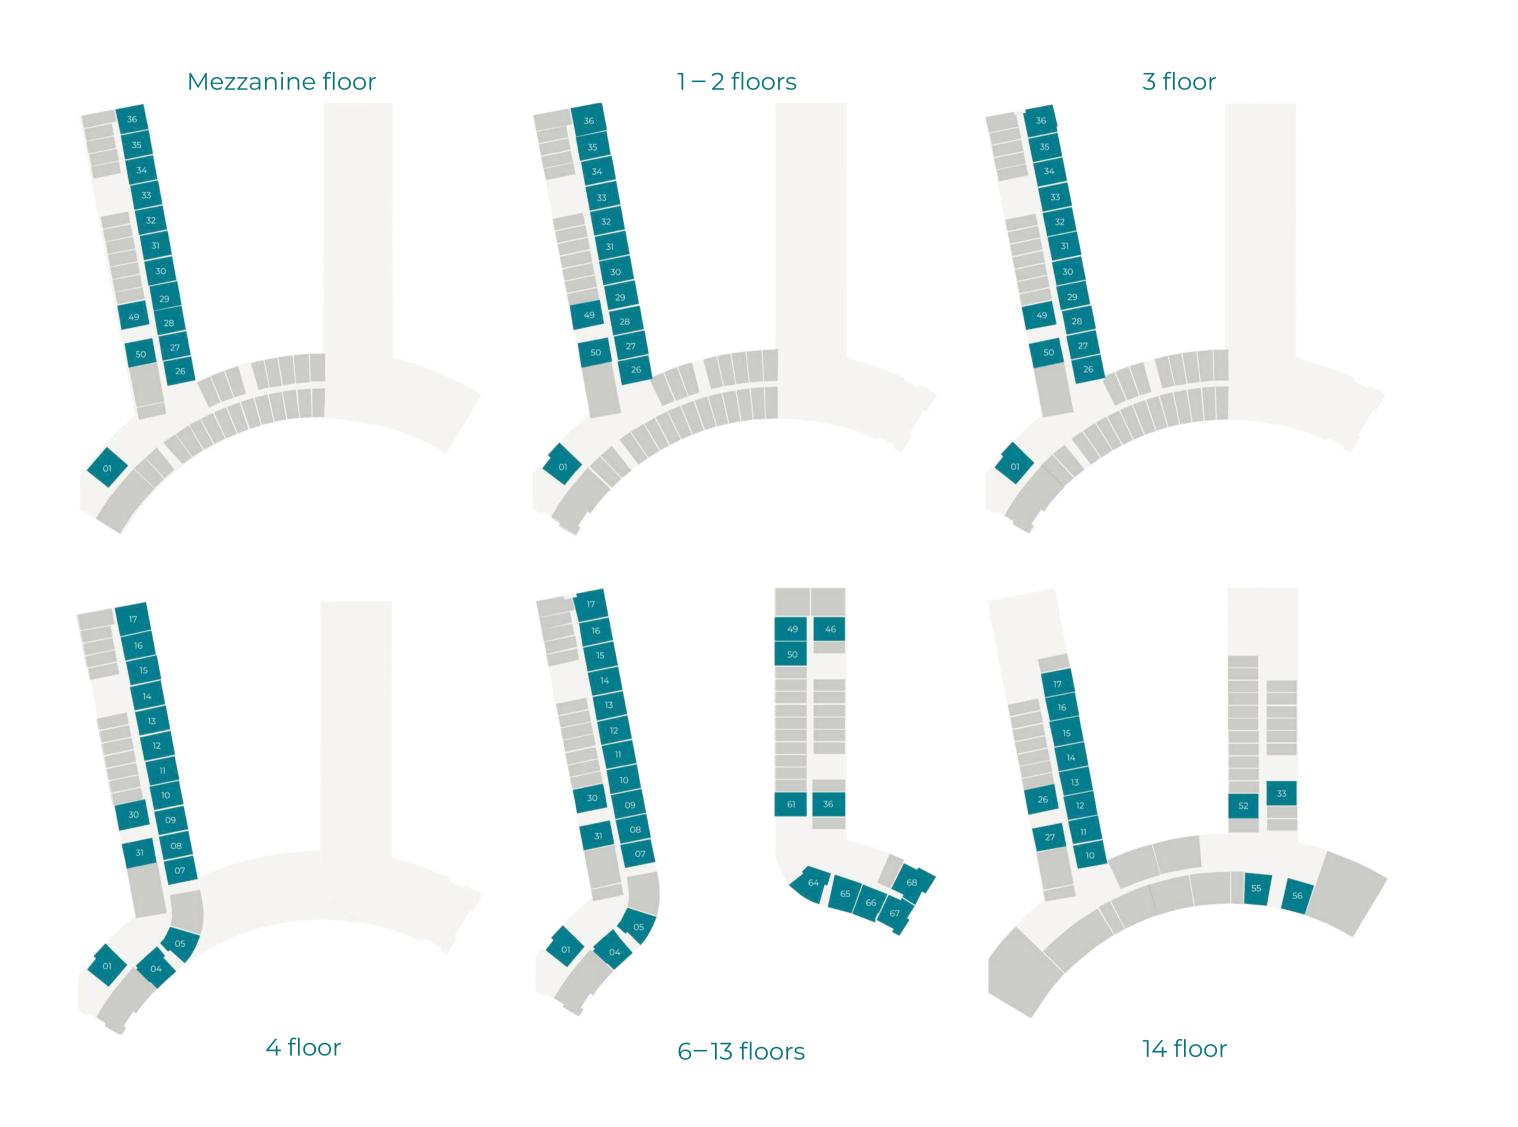

### STUDIO APARTMENTS

Suite Area: From 308 to 612 SQFT Balcony Area: From 18 to 100 SQFT Total Area: From 307 to 713 SQFT

Suite Area: From 560 to 846 SQFT Balcony Area: From 33 to 174 SQFT Total Area: From 560 to 946 SQFT

Suite Area: From 969 to 1080 SQFT Balcony Area: From 104 to 125 SQFT Total Area: From 1020 to 1202 SQFT

Suite Area: 722 SQFT Balcony Area: 140 SQFT Total Area: 862 SQFT

Suite Area: 1,511 SQFT Balcony Area: 153 SQFT Total Area: 1,664 SQFT