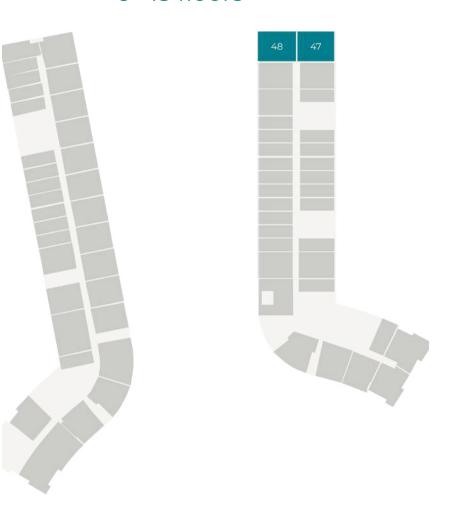

### STUDIO APARTMENTS

Suite Area: From 308 to 612 SQFT Balcony Area: From 18 to 100 SQFT Total Area: From 307 to 713 SQFT















Suite Area: From 560 to 846 SQFT Balcony Area: From 33 to 174 SQFT Total Area: From 560 to 946 SQFT













Suite Area: From 969 to 1080 SQFT Balcony Area: From 104 to 125 SQFT Total Area: From 1020 to 1202 SQFT













Suite Area: 722 SQFT Balcony Area: 140 SQFT Total Area: 862 SQFT













Suite Area: 1,511 SQFT Balcony Area: 153 SQFT Total Area: 1,664 SQFT















# SOUTH PENTHOUSE

Total Area: 6,984 SQFT Suite Area: 3,479 SQFT Terrace Area: 3,505 SQFT















### NORTH PENTHOUSE

Toral Area: 6,892 SQFT Suite Area: 3,529 SQFT Terrace Area: 3,363 SQFT