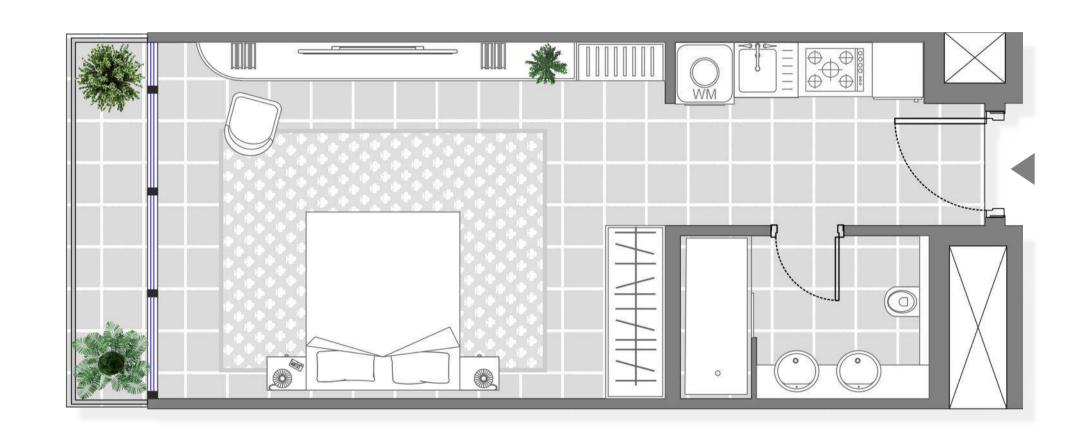

### STUDIO APARTMENTS

Suite Area: From 308 to 612 SQFT Balcony Area: From 18 to 100 SQFT Total Area: From 307 to 713 SQFT

Suite Area: From 560 to 846 SQFT Balcony Area: From 33 to 174 SQFT Total Area: From 560 to 946 SQFT