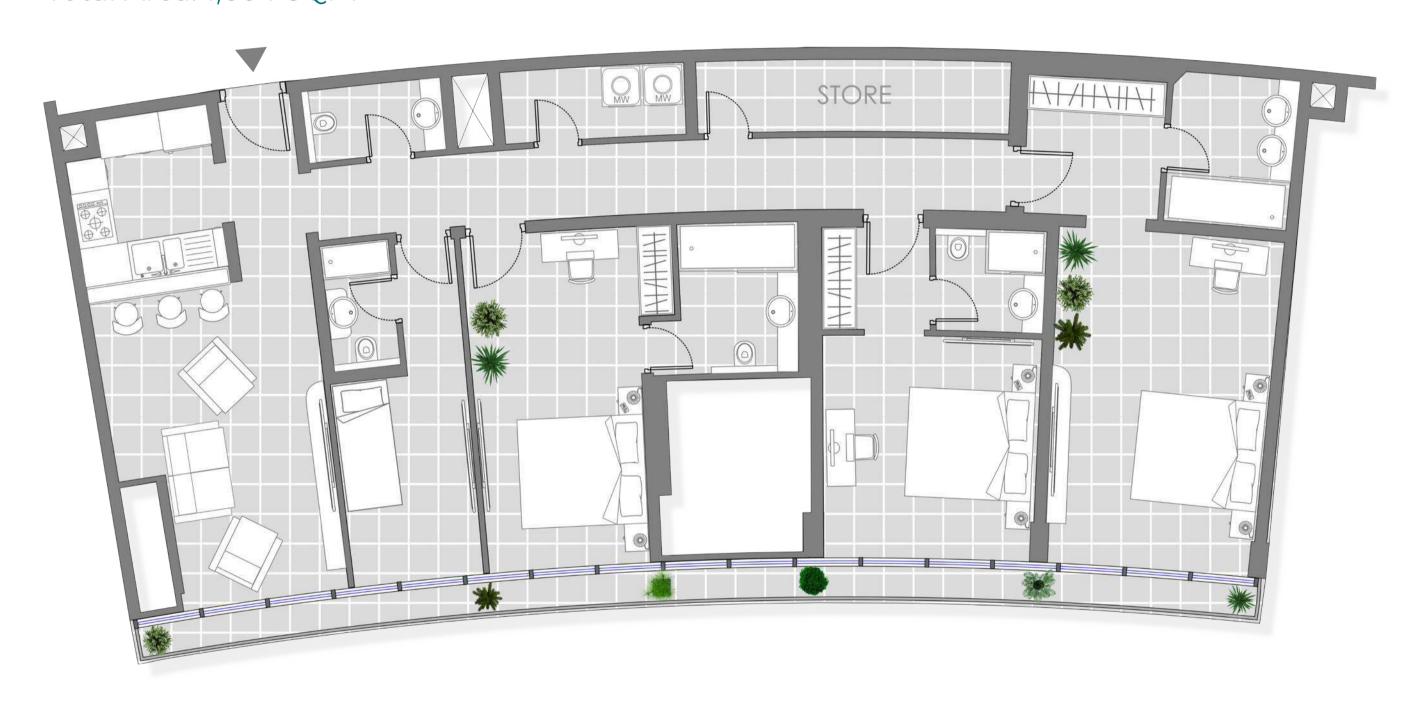

Suite Area: From 969 to 1080 SQFT Balcony Area: From 104 to 125 SQFT Total Area: From 1020 to 1202 SQFT

Suite Area: 722 SQFT Balcony Area: 140 SQFT Total Area: 862 SQFT

Suite Area: 1,511 SQFT Balcony Area: 153 SQFT Total Area: 1,664 SQFT