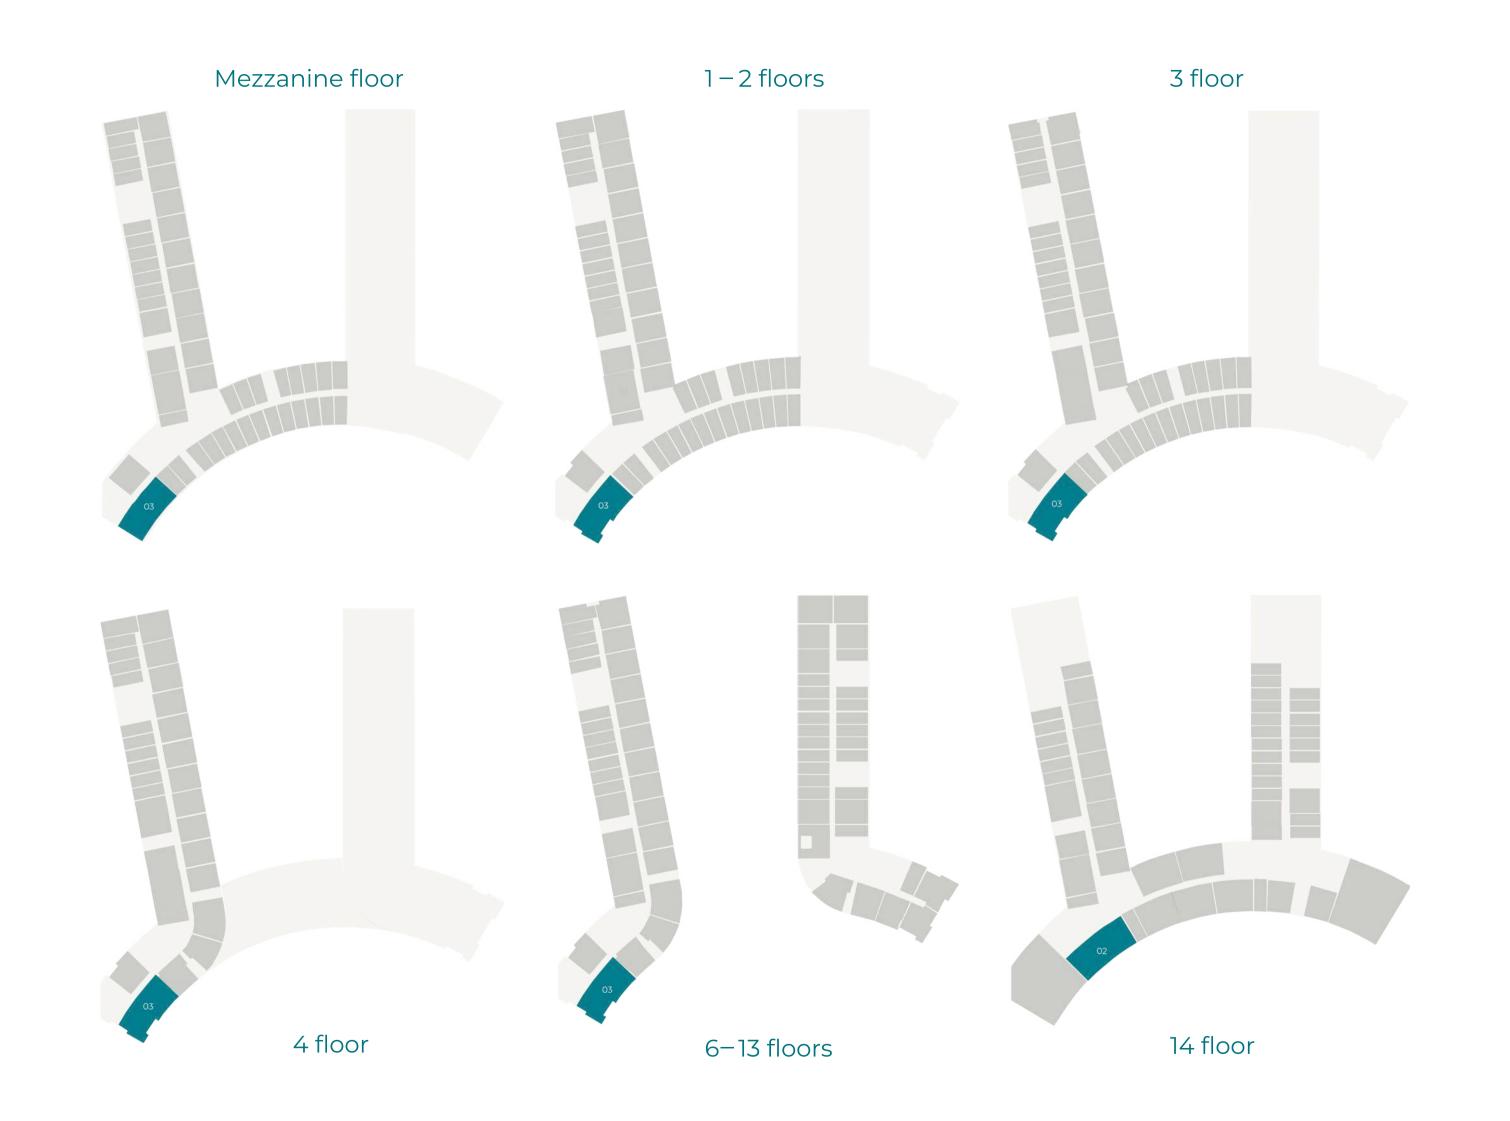

Suite Area: From 969 to 1080 SQFT Balcony Area: From 104 to 125 SQFT Total Area: From 1020 to 1202 SQFT

Suite Area: 722 SQFT Balcony Area: 140 SQFT Total Area: 862 SQFT

Suite Area: 1,511 SQFT Balcony Area: 153 SQFT Total Area: 1,664 SQFT