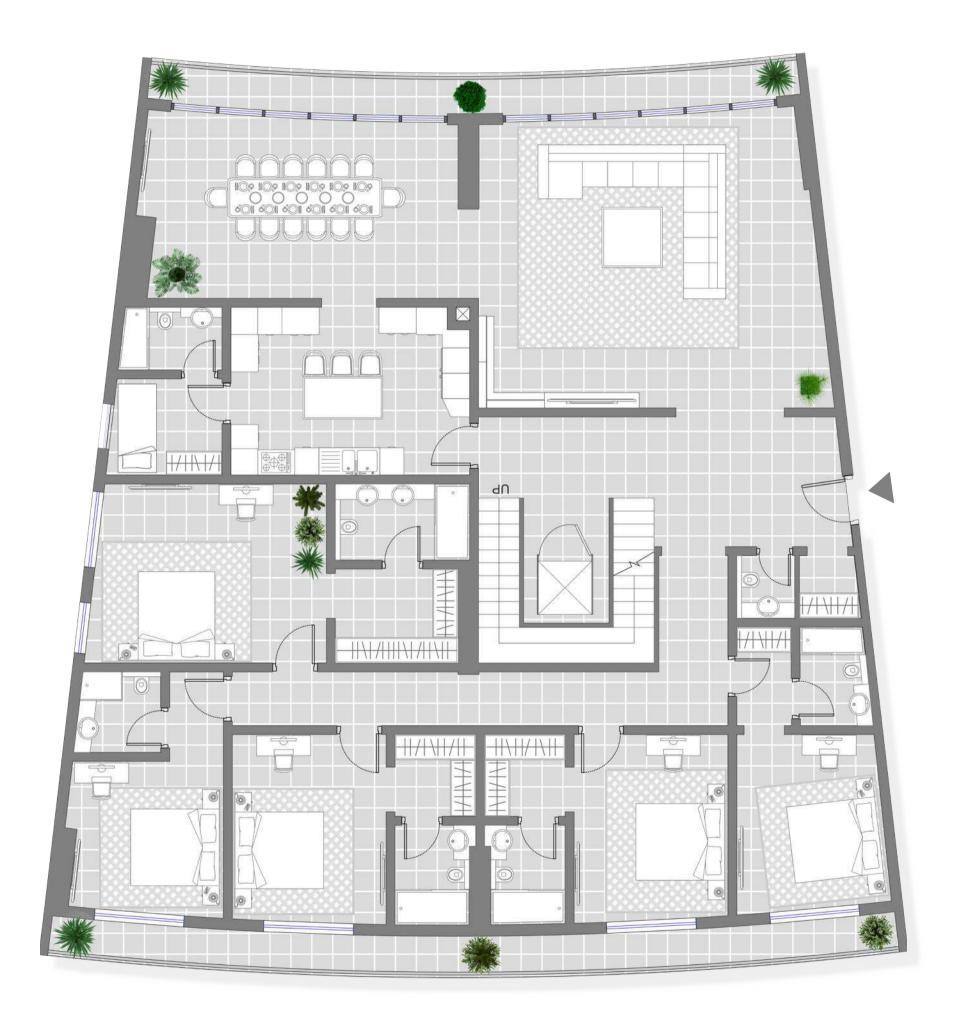

# SOUTH PENTHOUSE

Total Area: 6,984 SQFT Suite Area: 3,479 SQFT Terrace Area: 3,505 SQFT

### NORTH PENTHOUSE

Toral Area: 6,892 SQFT Suite Area: 3,529 SQFT Terrace Area: 3,363 SQFT