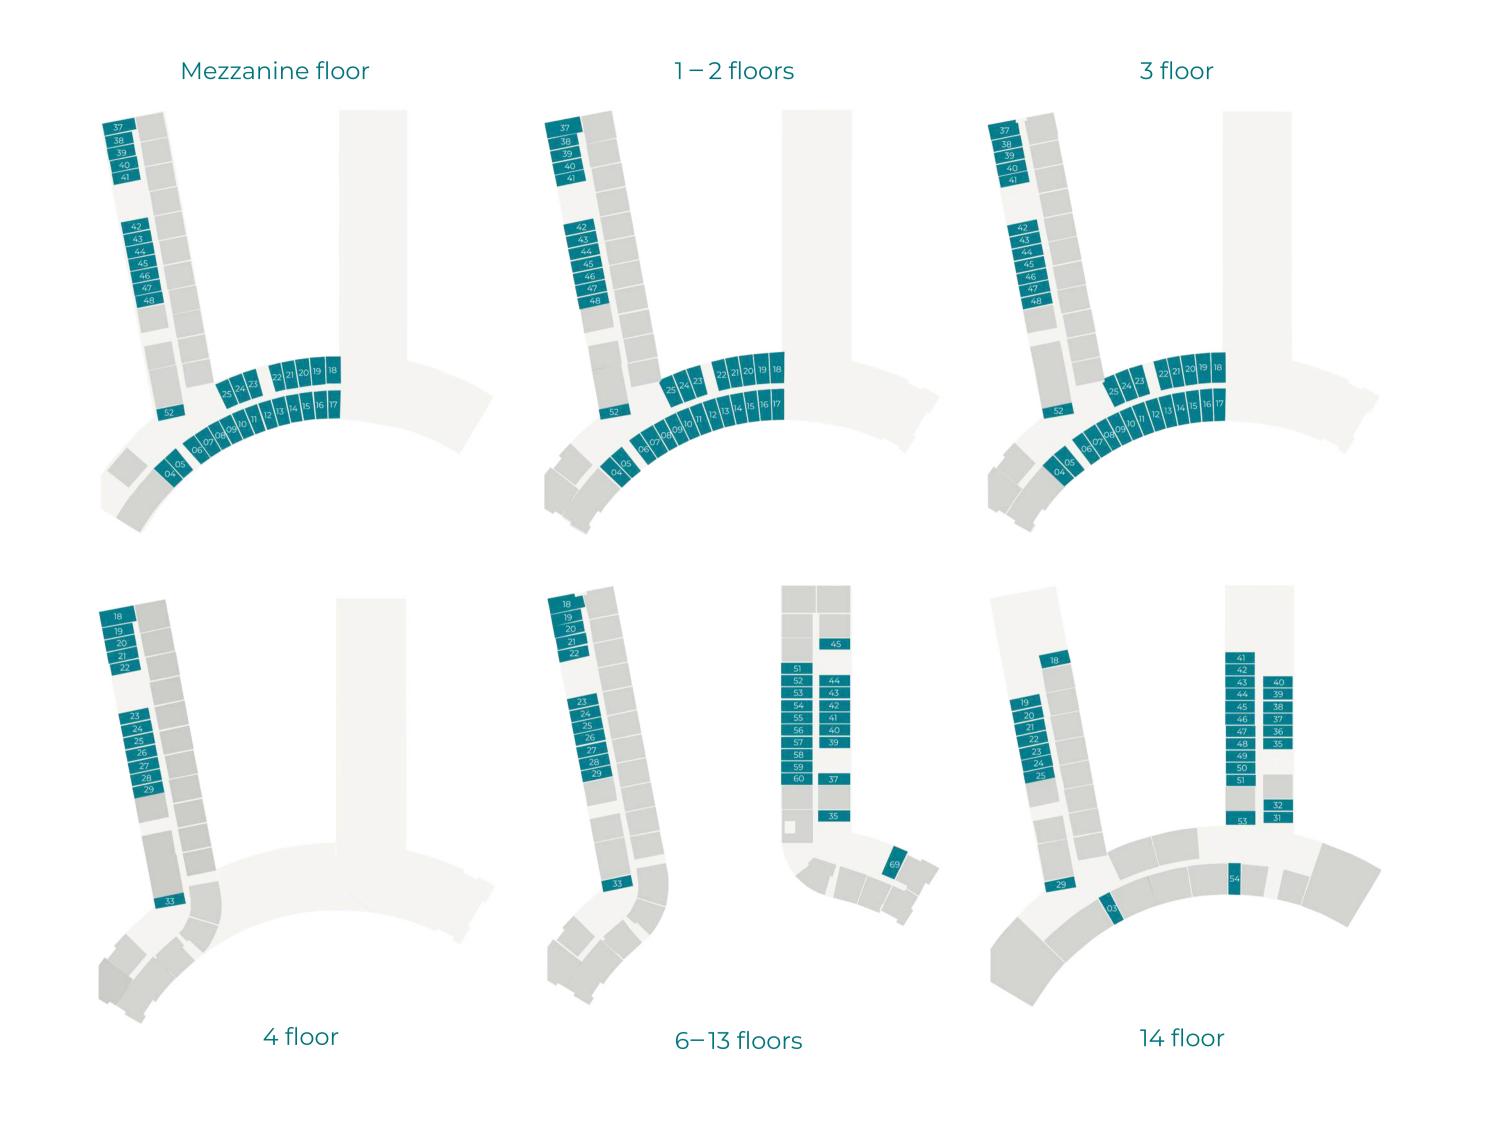

### STUDIO APARTMENTS

Suite Area: From 308 to 612 SQFT Balcony Area: From 18 to 100 SQFT Total Area: From 307 to 713 SQFT

Suite Area: From 560 to 846 SQFT Balcony Area: From 33 to 174 SQFT Total Area: From 560 to 946 SQFT

Suite Area: From 969 to 1080 SQFT Balcony Area: From 104 to 125 SQFT Total Area: From 1020 to 1202 SQFT

Suite Area: 722 SQFT Balcony Area: 140 SQFT Total Area: 862 SQFT

Suite Area: 1,511 SQFT Balcony Area: 153 SQFT Total Area: 1,664 SQFT