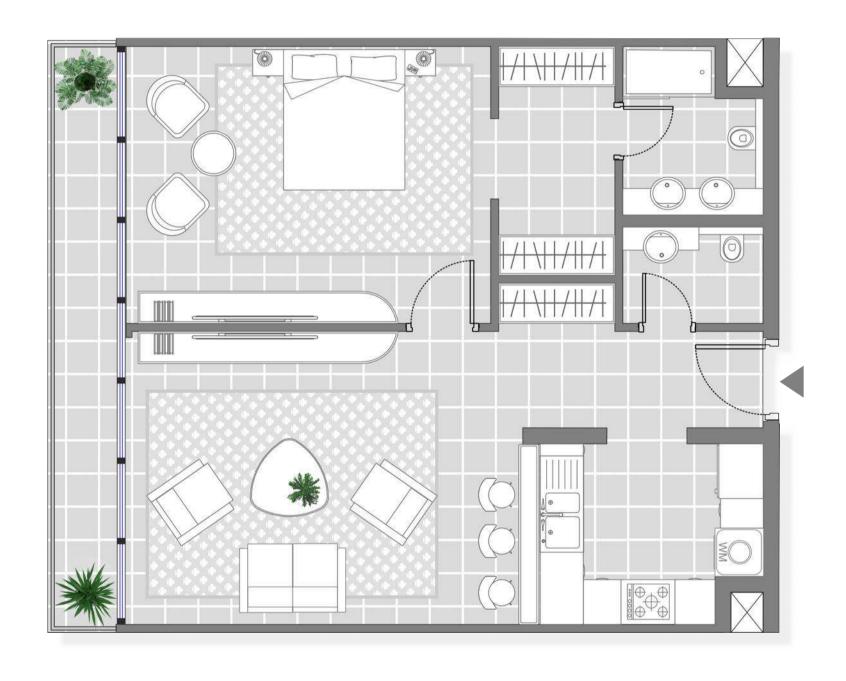

Suite Area: From 969 to 1080 SQFT Balcony Area: From 104 to 125 SQFT Total Area: From 1020 to 1202 SQFT

Suite Area: 722 SQFT Balcony Area: 140 SQFT Total Area: 862 SQFT

Suite Area: 1,511 SQFT Balcony Area: 153 SQFT Total Area: 1,664 SQFT