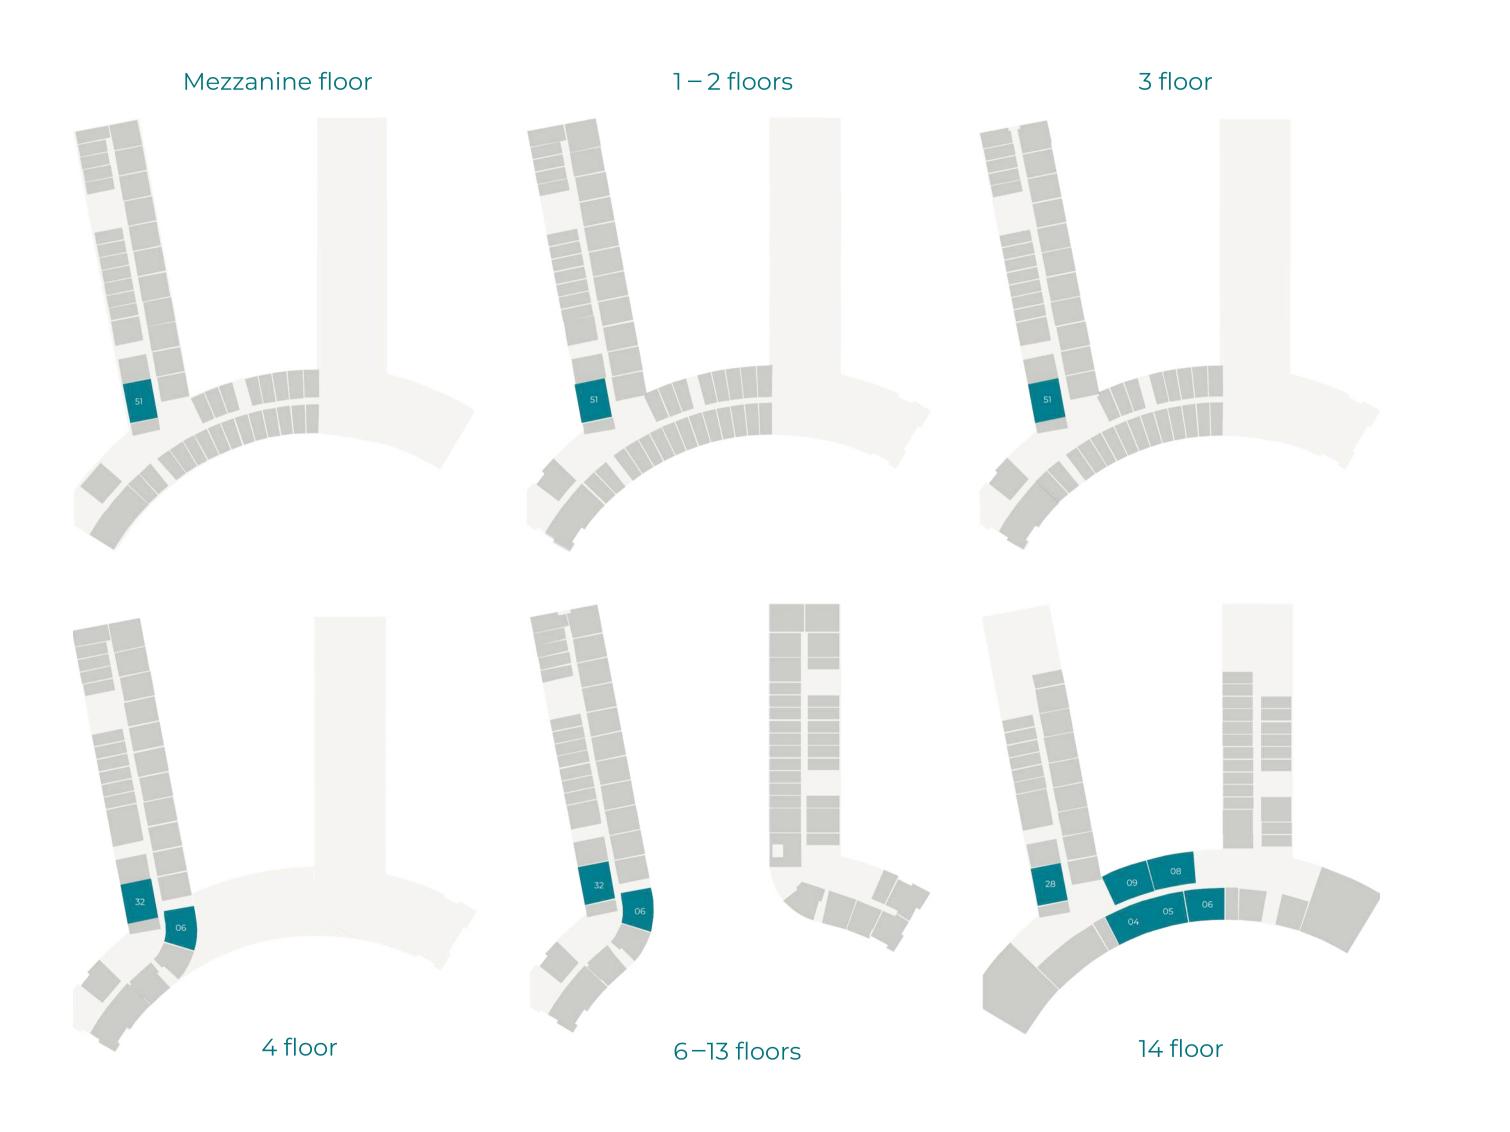

### STUDIO APARTMENTS

Suite Area: From 308 to 612 SQFT Balcony Area: From 18 to 100 SQFT Total Area: From 307 to 713 SQFT

Suite Area: From 560 to 846 SQFT Balcony Area: From 33 to 174 SQFT Total Area: From 560 to 946 SQFT