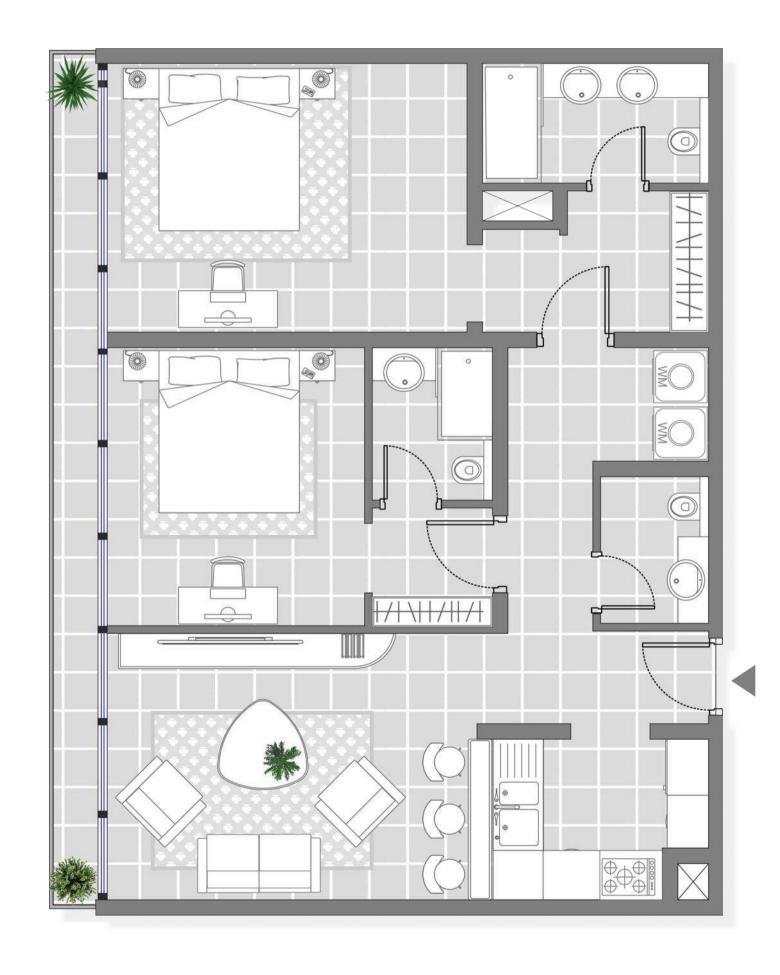

Suite Area: From 969 to 1080 SQFT Balcony Area: From 104 to 125 SQFT Total Area: From 1020 to 1202 SQFT

Suite Area: 722 SQFT Balcony Area: 140 SQFT Total Area: 862 SQFT

Suite Area: 1,511 SQFT Balcony Area: 153 SQFT Total Area: 1,664 SQFT