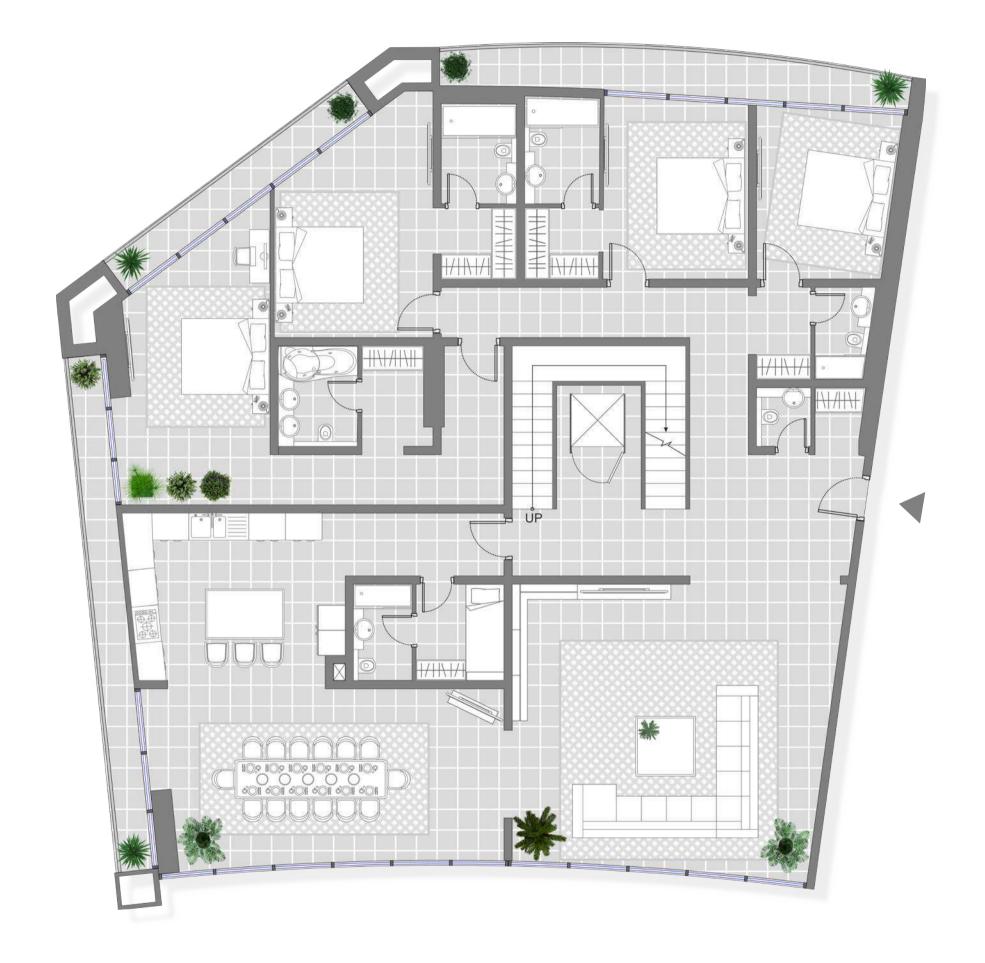

# SOUTH PENTHOUSE

Total Area: 6,984 SQFT Suite Area: 3,479 SQFT Terrace Area: 3,505 SQFT