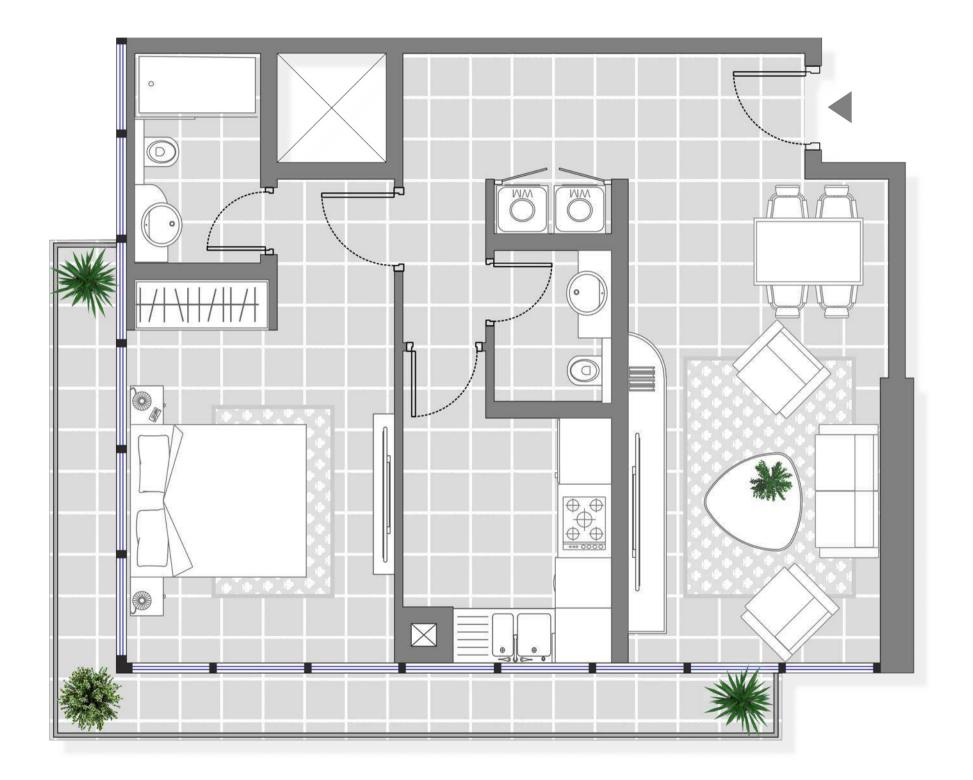

### STUDIO APARTMENTS

Suite Area: From 308 to 612 SQFT Balcony Area: From 18 to 100 SQFT Total Area: From 307 to 713 SQFT

Suite Area: From 560 to 846 SQFT Balcony Area: From 33 to 174 SQFT Total Area: From 560 to 946 SQFT