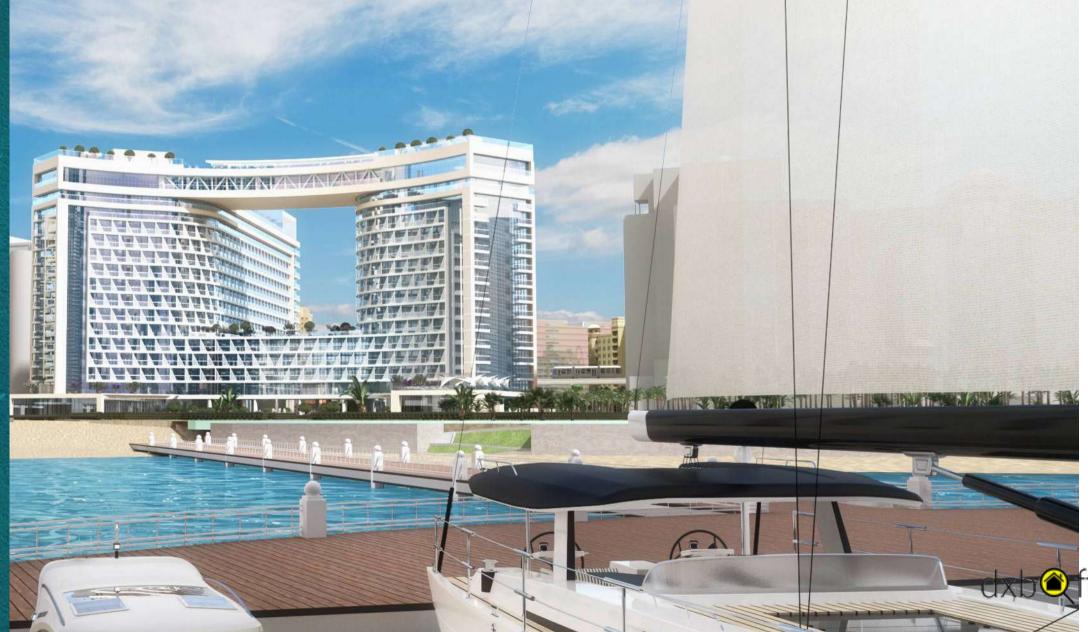

# AN ISLAND RETREAT Seven Palm offers breathtaking views of the Arabian Ocean, Marina skyline, the iconic Burj Al Arab and the Dubai Eye. A luxury hotel will be situated in the South tower of the Seven Palm project and the residences are located in the North tower. The towers are joined at the top by a stunning one of a kind infinity pool, with food & beverage outlets catering to the wants and needs of residents and visitors alike.

# WAKE UP TO BREATHTAKING VIEWS

Seven Palm embodies urban island living close to the centre of Dubai.

Seven Palm is nestled in between five-star DUKES The Palm and Oceana Residences on one side and Fairmont The Palm on the other, offering uninterrupted views of the Marina skyline and Arabian Gulf.

# THE PERFECT LOCATION

Seven Palm is nestled on the trunk of Palm Jumeirah, opposite Nakheel Mall and next to DUKES The Palm Hotel; residents will be spoilt for choice with dining and entertainment options.