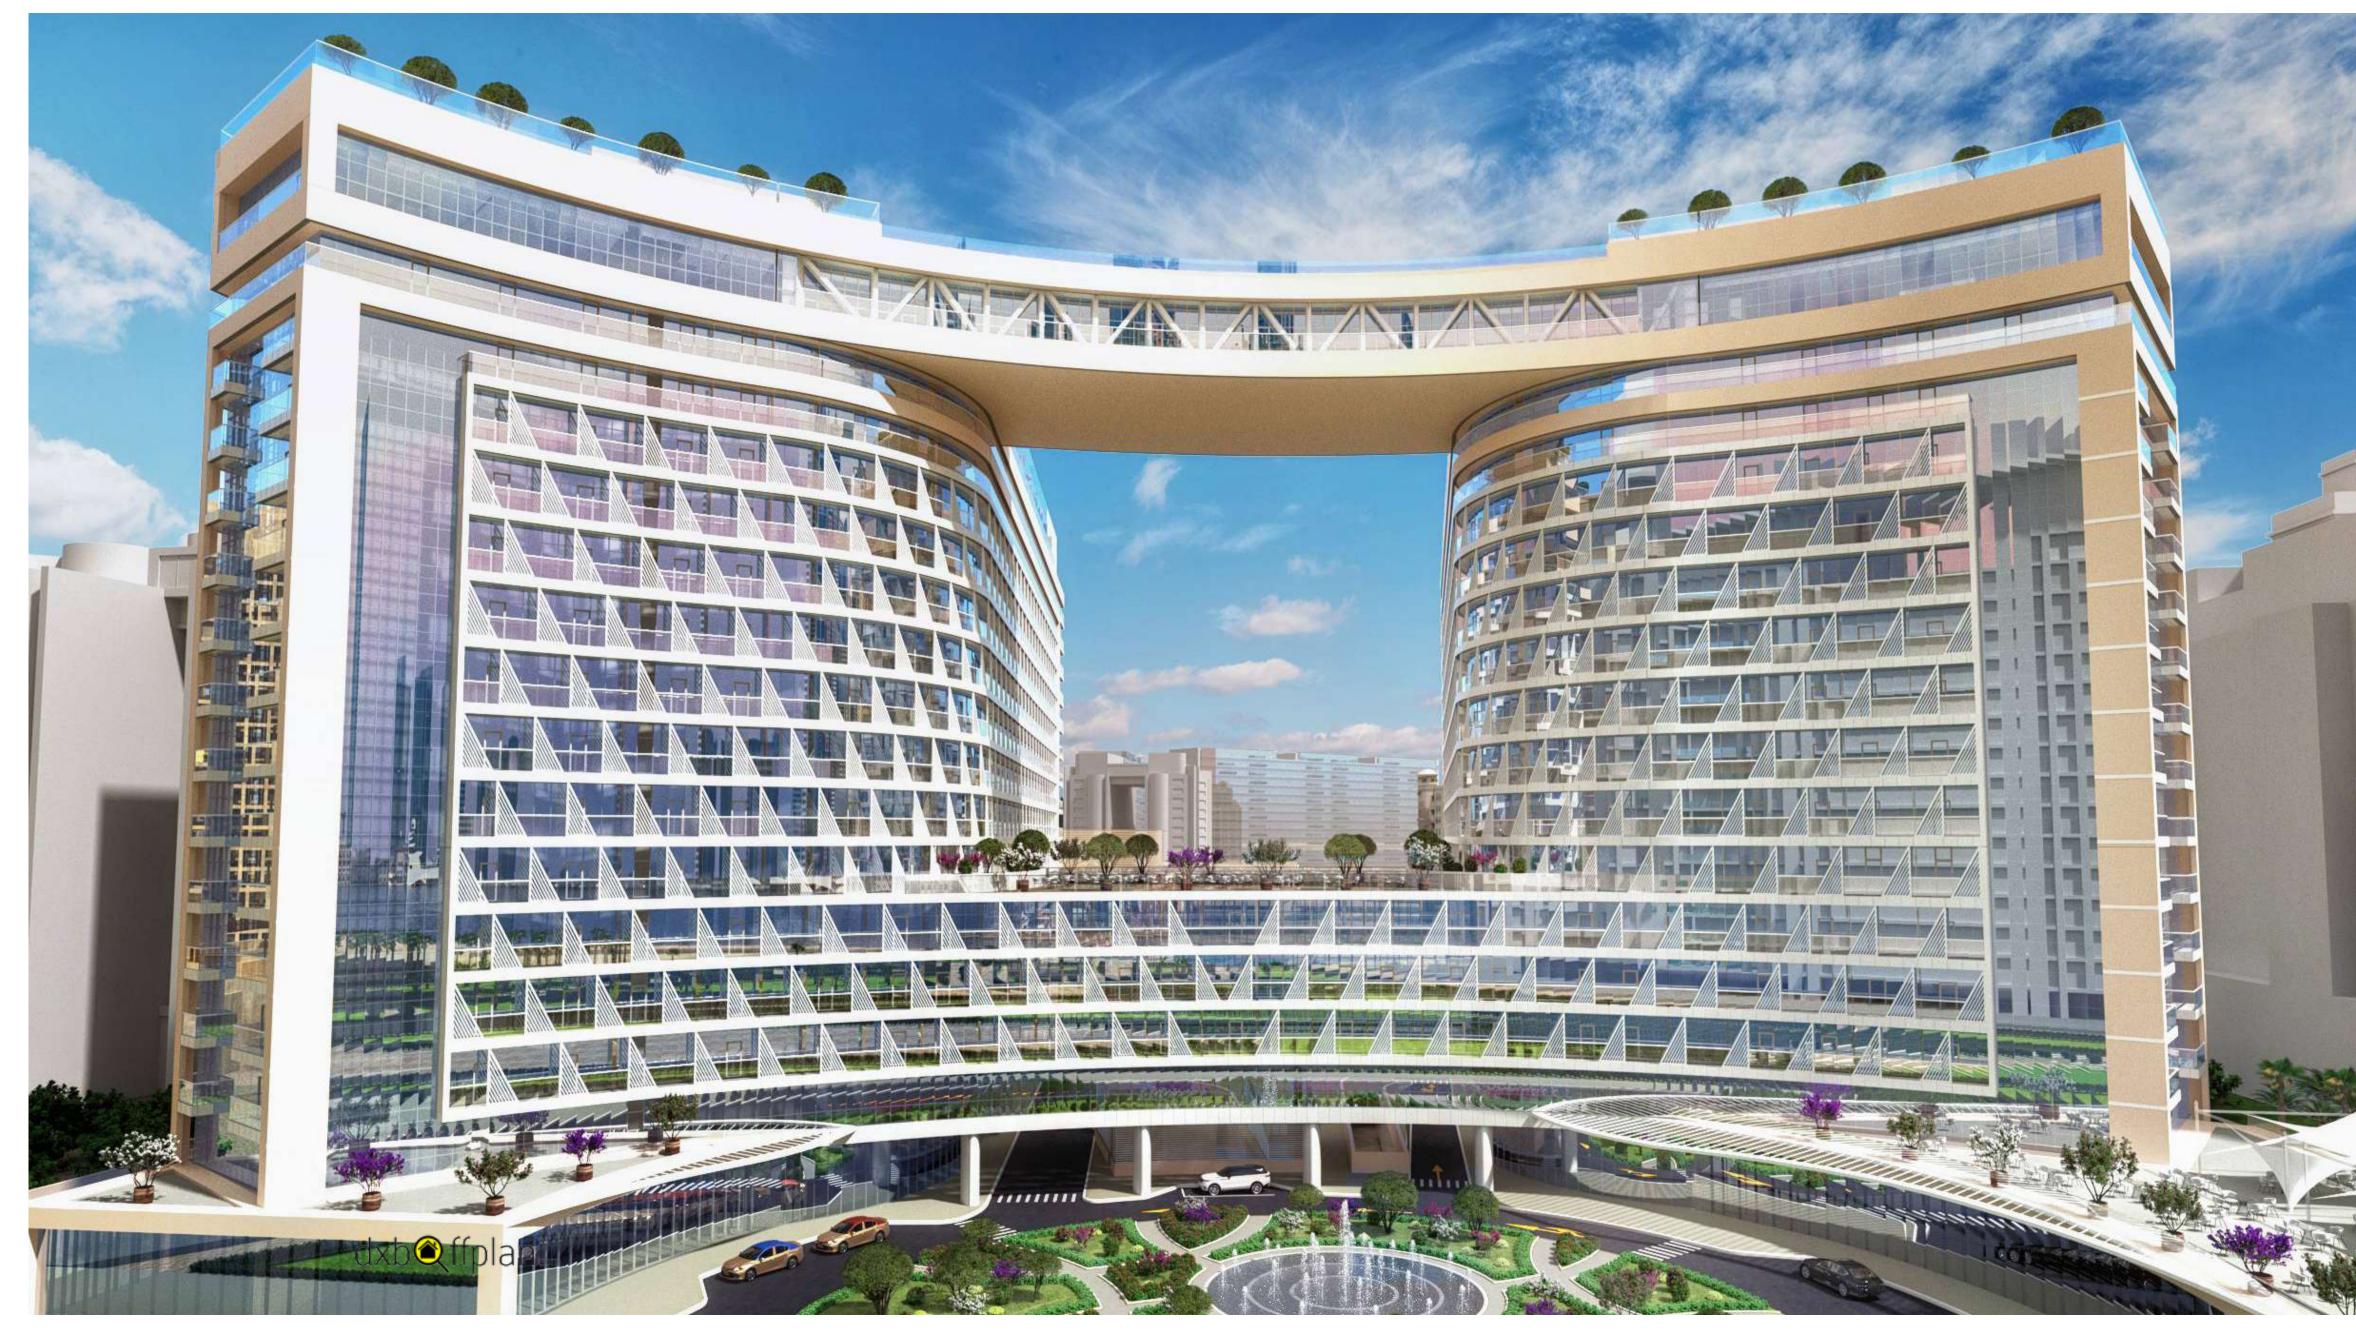

# AN ISLAND RETREAT Seven Palm offers breathtaking views of the Arabian Ocean, Marina skyline, the iconic Burj Al Arab and the Dubai Eye. A luxury hotel will be situated in the South tower of the Seven Palm project and the residences are located in the North tower. The towers are joined at the top by a stunning one of a kind infinity pool, with food & beverage outlets catering to the wants and needs of residents and visitors alike.

# SPACIOUS LAYOUTS WITH CONTEMPORARY INTERIORS

Seven Palm comprises of two towers connected by one of the biggest rooftop infinity pools within the region. This development is home to studio, one, two and three bedroom apartments and two duplex penthouses offering stunning views of the ocean. Penthouses are fitted with private pools and rooftop access.