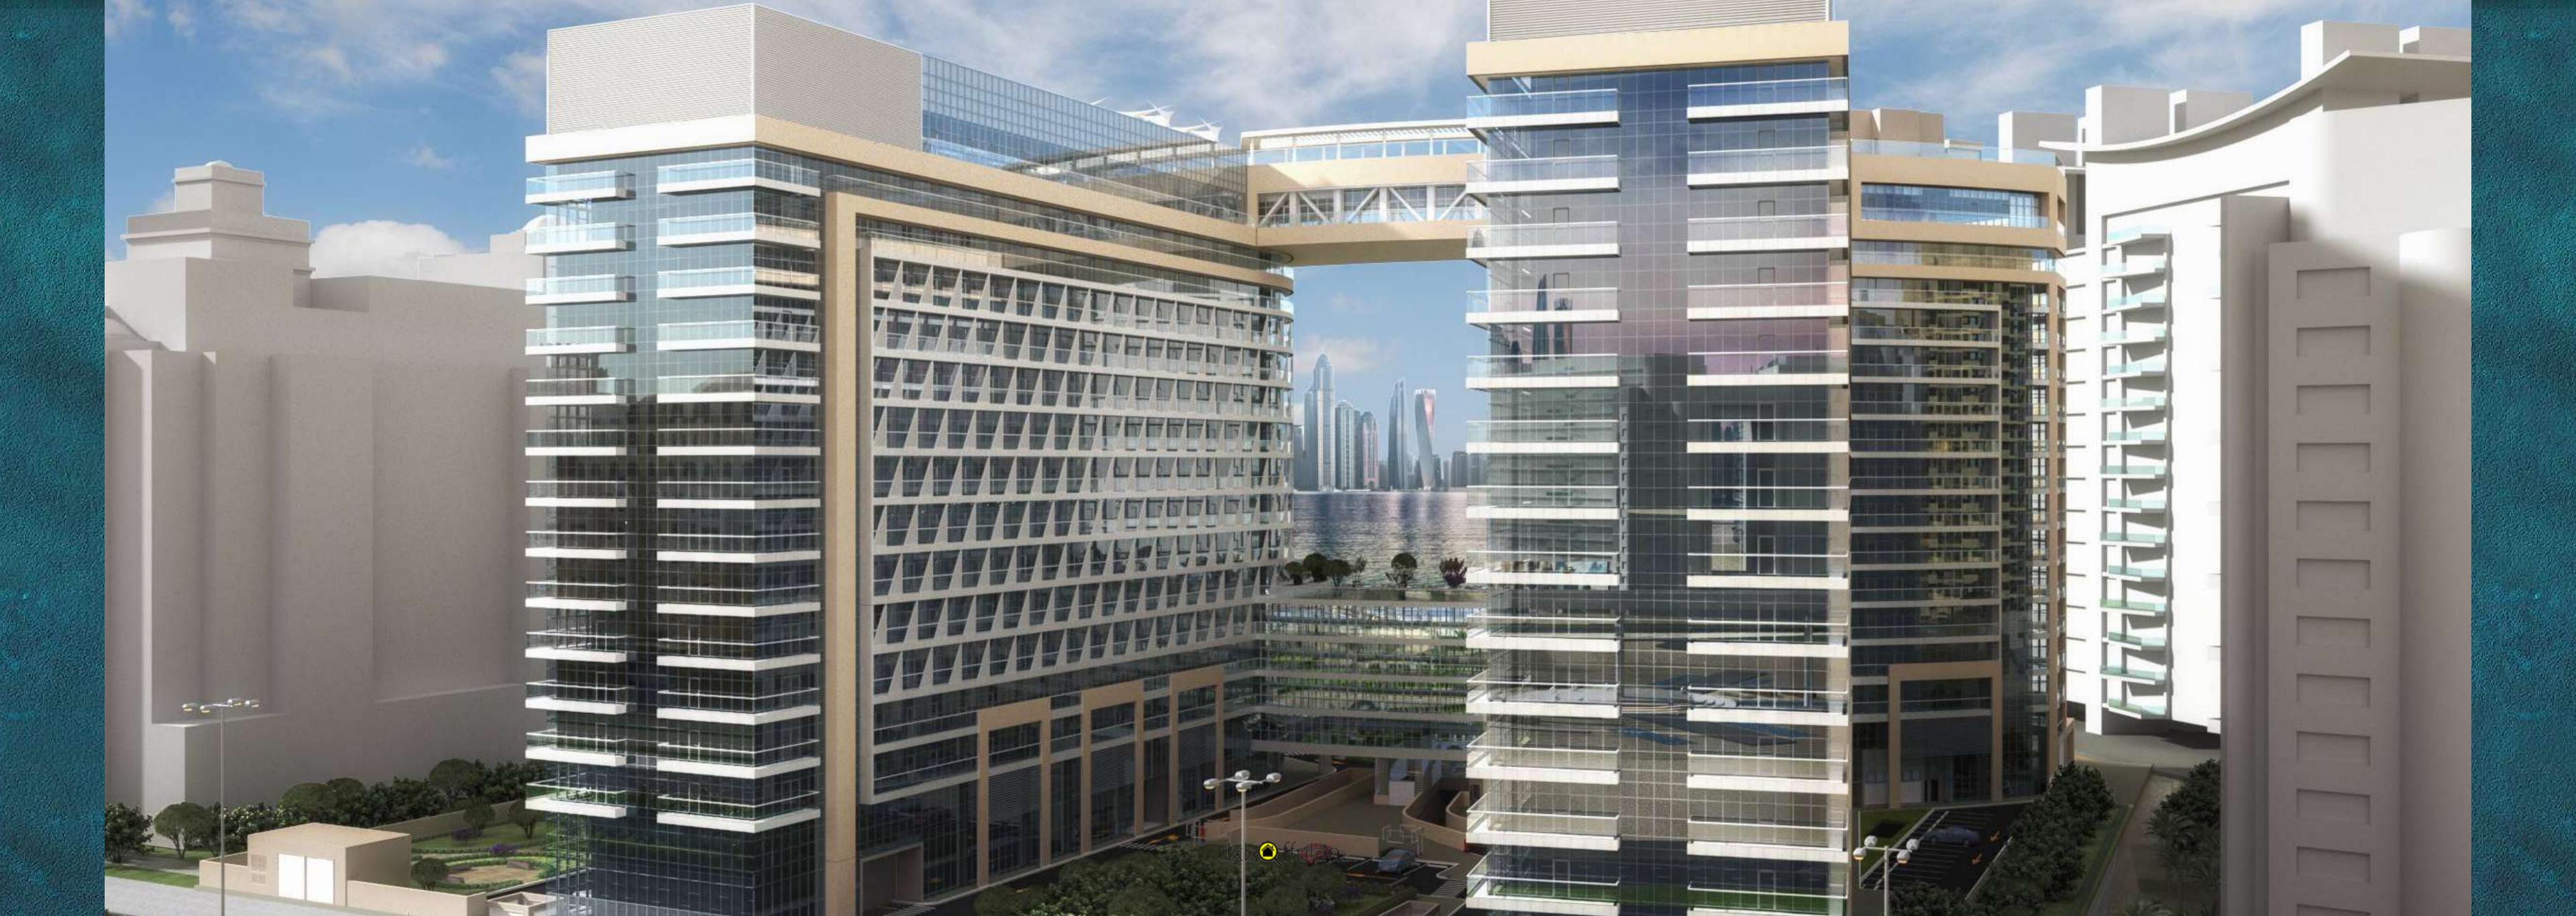

# AN ISLAND RETREAT Seven Palm offers breathtaking views of the Arabian Ocean, Marina skyline, the iconic Burj Al Arab and the Dubai Eye. A luxury hotel will be situated in the South tower of the Seven Palm project and the residences are located in the North tower. The towers are joined at the top by a stunning one of a kind infinity pool, with food & beverage outlets catering to the wants and needs of residents and visitors alike.

# SPACIOUS LAYOUTS WITH CONTEMPORARY INTERIORS

Seven Palm comprises of two towers connected by one of the biggest rooftop infinity pools within the region. This development is home to studio, one, two and three bedroom apartments and two duplex penthouses offering stunning views of the ocean. Penthouses are fitted with private pools and rooftop access.