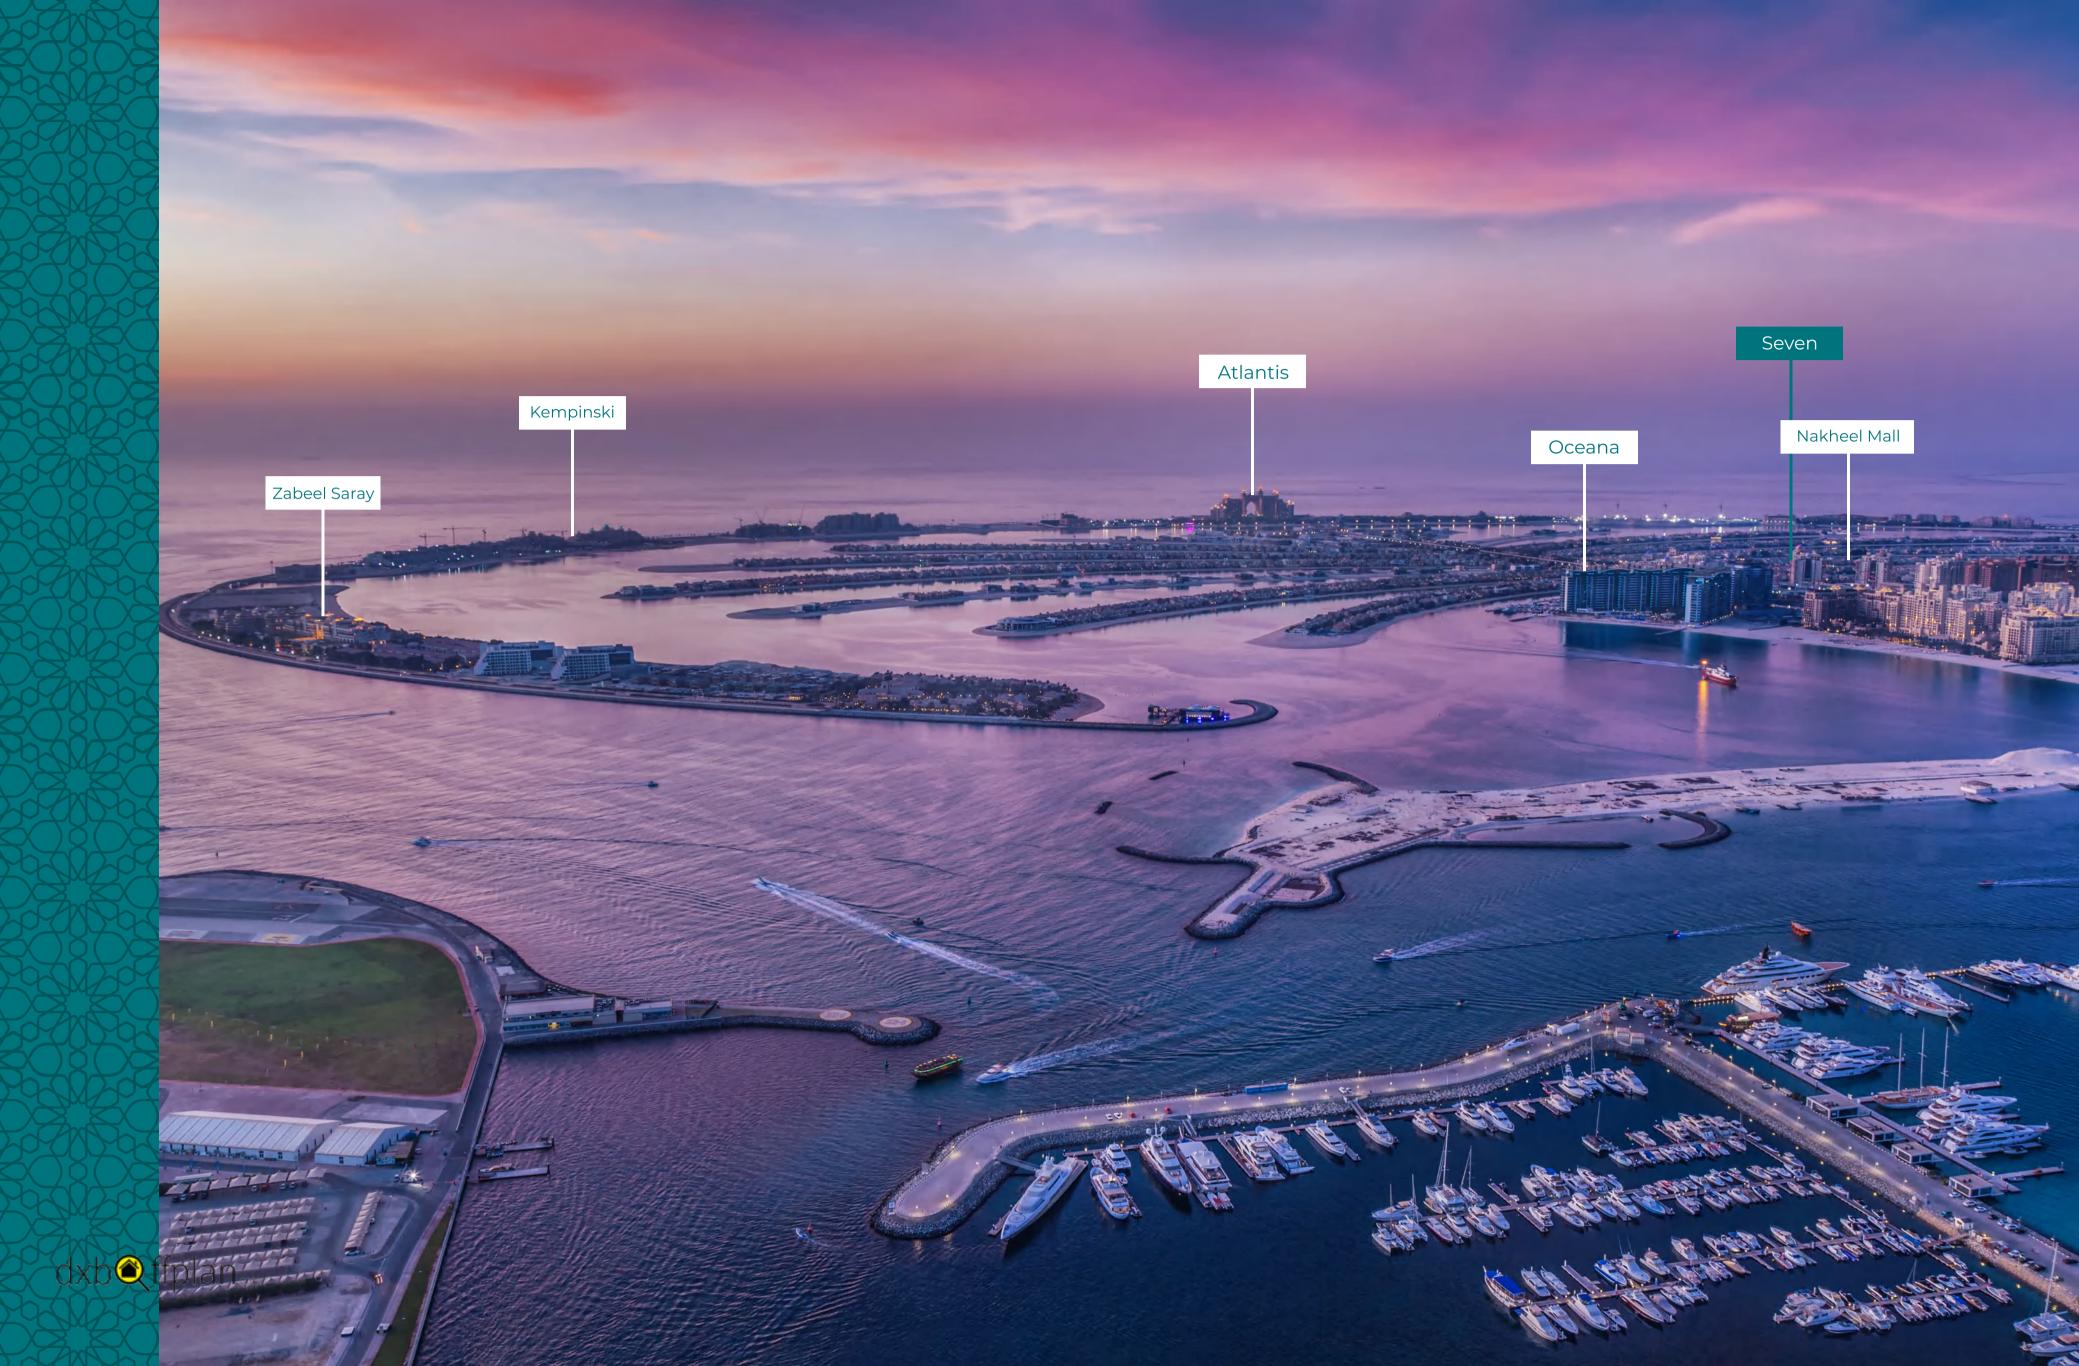

### A WONDER OF THE WORLD SEEN FROM SPACE

Seven Palm is nestled on the trunk of Palm Jumeirah, opposite Nakheel Mall and next to DUKES The Palm Hotel; residents will be spoilt for choice with dining and entertainment options.

# WAKE UP TO BREATHTAKING VIEWS

Seven Palm embodies urban island living close to the centre of Dubai.

Seven Palm is nestled in between five-star DUKES The Palm and Oceana Residences on one side and Fairmont The Palm on the other, offering uninterrupted views of the Marina skyline and Arabian Gulf.

# THE PERFECT LOCATION

Seven Palm is nestled on the trunk of Palm Jumeirah, opposite Nakheel Mall and next to DUKES The Palm Hotel; residents will be spoilt for choice with dining and entertainment options.

Just 10 minutes' drive from Dubai Marina and Sheikh Zayed Road and 45 minutes from Dubai International Airport.

The perfect location with the perfect view in the perfect apartment.