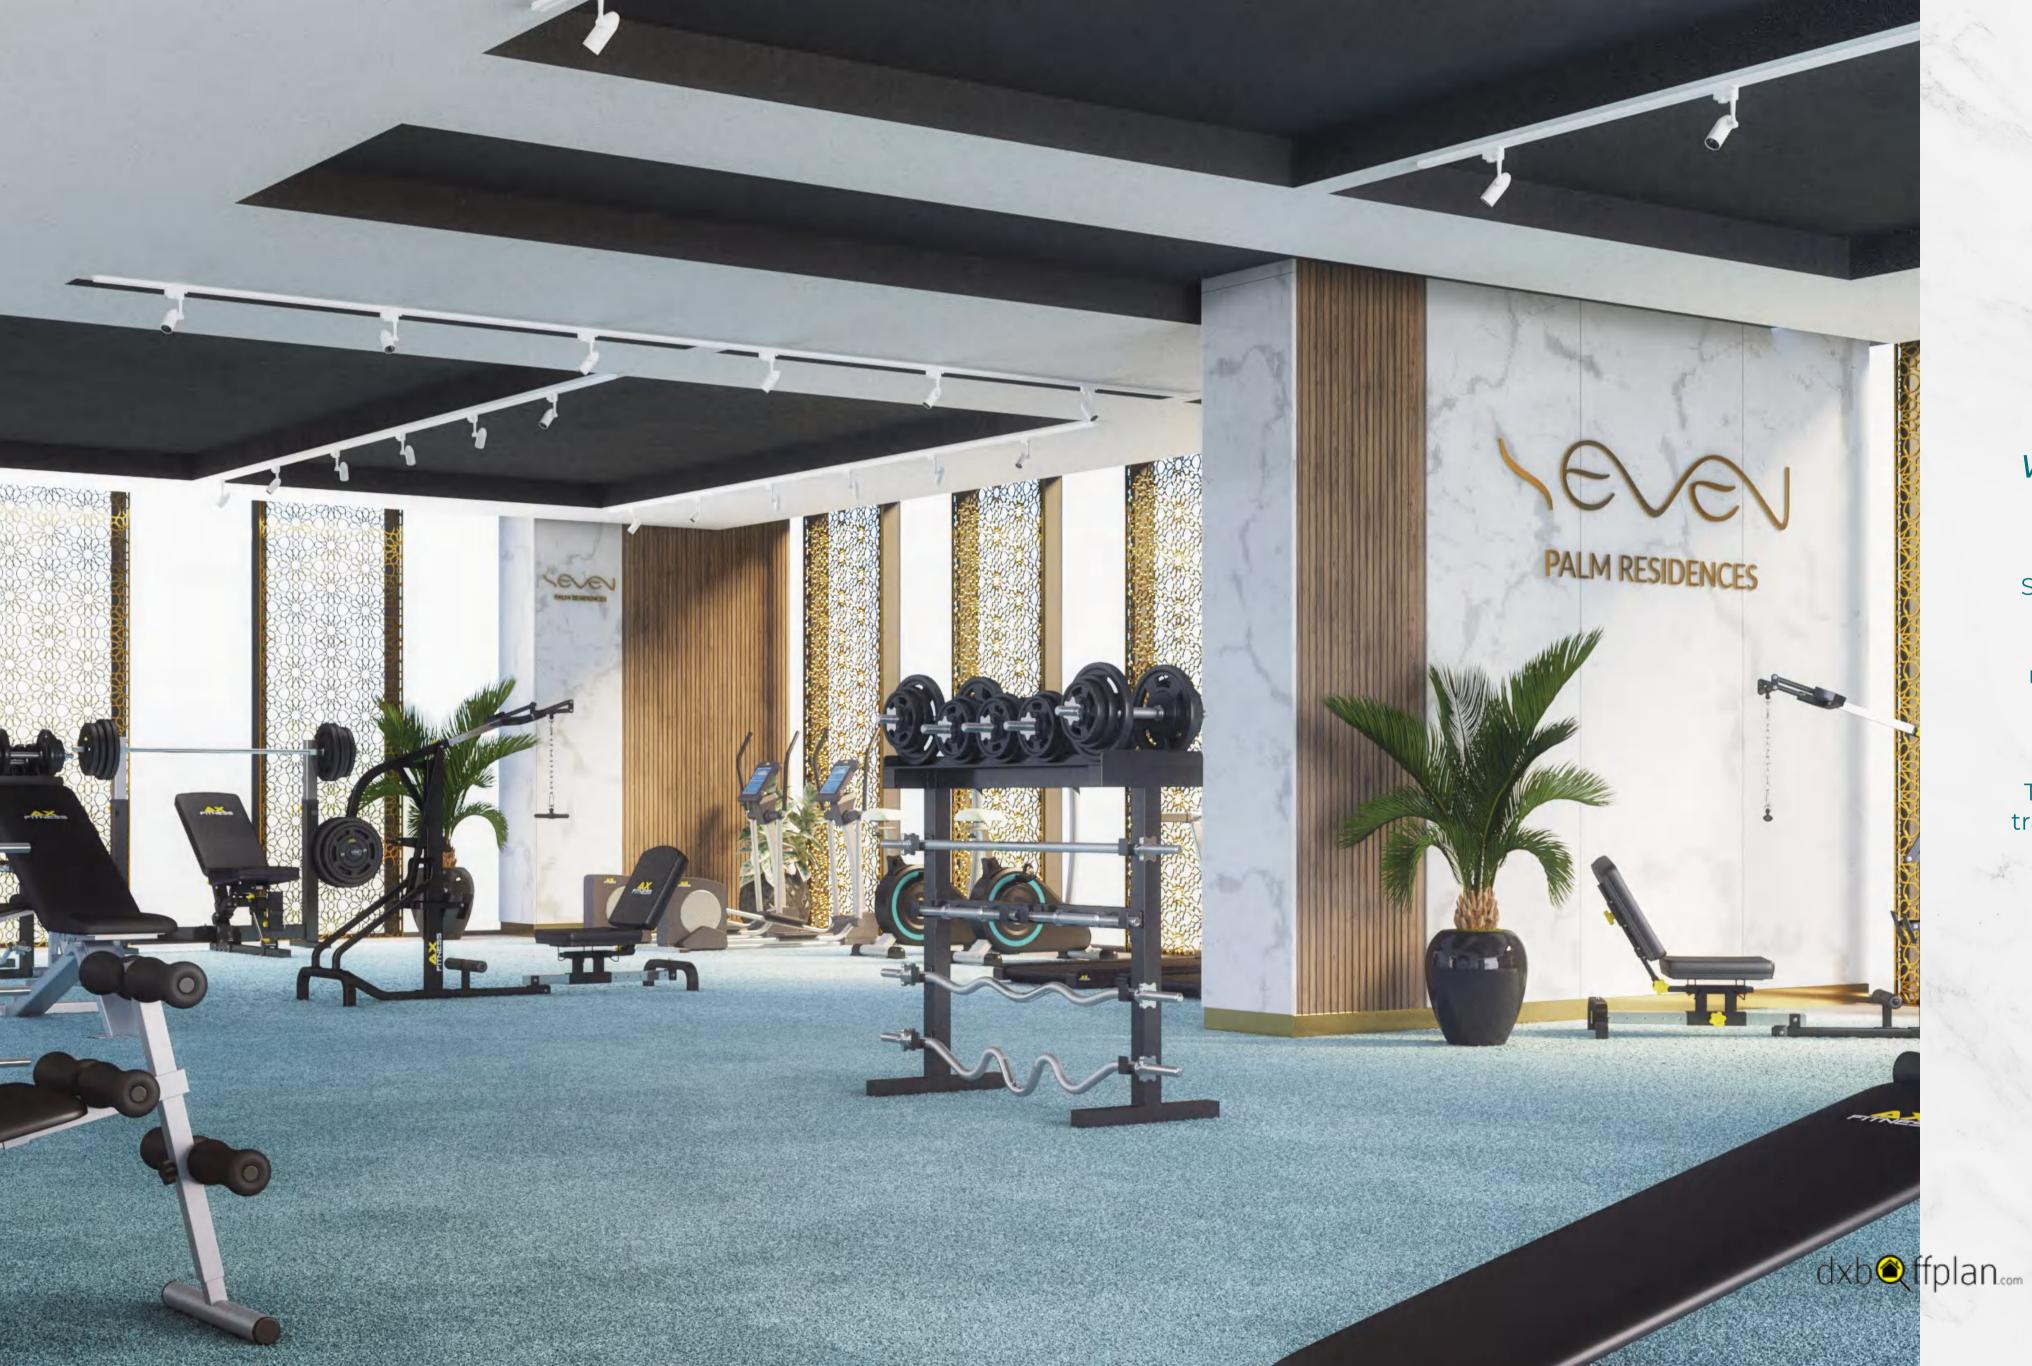

### WELLNESS WITH A VIEW

Get your fitness on track in the state-of-the-art gymnasium at Seven Palm overlooking The Palm Boulevard. A modern gym fitted with the latest equipment and modern locker room and shower facilities. The gym has complimentary access to all residents and hotel guests. This gymnasium offers a haven of tranquility to everyone working out.