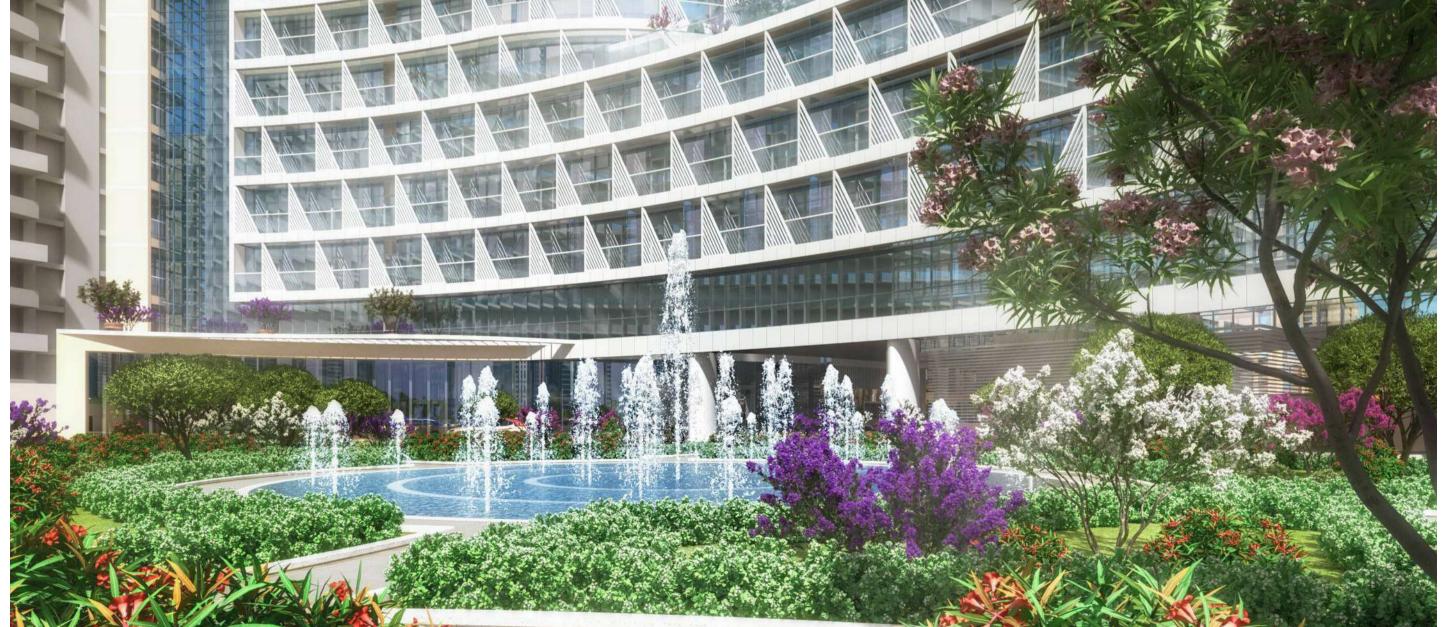

### A WONDER OF THE WORLD SEEN FROM SPACE

Seven Palm is nestled on the trunk of Palm Jumeirah, opposite Nakheel Mall and next to DUKES The Palm Hotel; residents will be spoilt for choice with dining and entertainment options.

# THE PERFECT LOCATION

Seven Palm is nestled on the trunk of Palm Jumeirah, opposite Nakheel Mall and next to DUKES The Palm Hotel; residents will be spoilt for choice with dining and entertainment options.