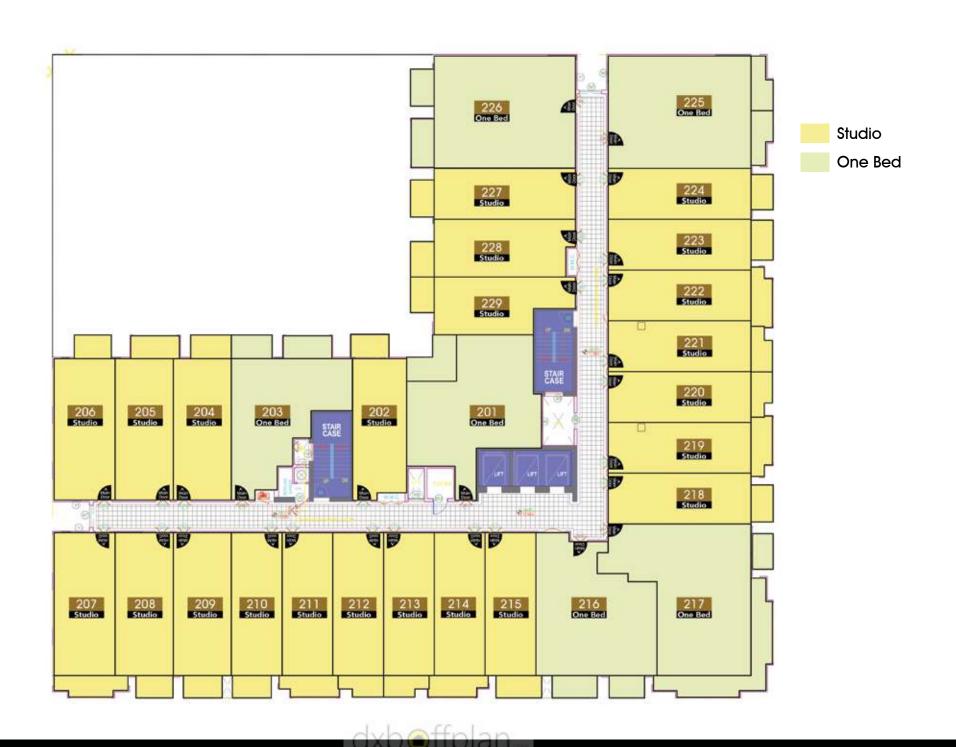

pool for adults and kids.

**Grand entrance lobby** 

**Spacious fitted wardrobes** 

State of the art kitchen designs

First floor swimming pool

Rooftop garden and play area

**Separate Sauna room for male and female** 

**High speed elevators** 

24 Hours concierge

**Advanced safety systems** 

Round the clock security

**Closed circuit television** 

Covered car parking for each unit





# Life is so. much easier when you just chill out

The expansive pool, garden and leisure deck wraps around the entire building - what a way to unwind





# Keep Smiling Life is a because Life is a Beautiful thing

sometimes you will never know the true value of a moment until it becomes a memory

SPACIOUS STUDIO, ONE BED & TWO BED





## PLAZZO HEIGHTS at Jumeirah Village Circle



dxb@ffplan













### PLAZZO HEIGHTS

at Jumeirah Village Circle

STUDIO TYPES









ST01 ST02 ST03 ST04

STUDIO TYPES



STUDIO TYPES







ST09 ST10 ST11







ST12 ST13





### OT01

















OT09 OT10

dxb@ffplan





OT11 OT12





TWO BED
TYPES





TT01 TT02

TWO BED TYPES





TT03 TT04

TWO BED
TYPES





TT05 TT06

### TWO BED TYPES



TT07







Plazzo Development Real Estate LLC specializes in providing the best practices in the field of Real Estate Investment. We believe that each and every project is a portrait of the company and we committed to improve the way our industry operates. We do business differently to give you the edge.

Plazzo Residence Jumeirah Village Triangle

Handover: March 2018

Floors: G+5

Type: Residential, Retail