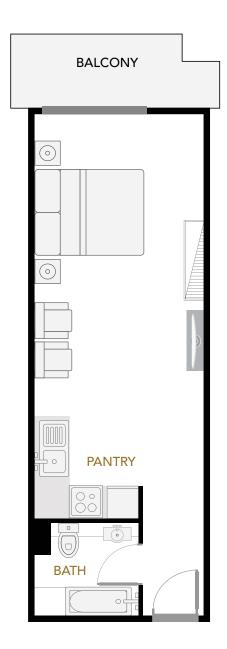

### PLAZZO HEIGHTS

at Jumeirah Village Circle

STUDIO TYPES

ST01 ST02 ST03 ST04

STUDIO TYPES

STUDIO TYPES

ST09 ST10 ST11

ST12 ST13