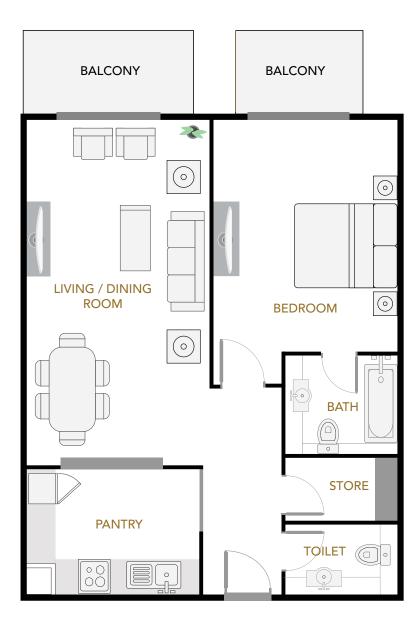

### PLAZZO HEIGHTS

at Jumeirah Village Circle

STUDIO TYPES

ST01 ST02 ST03 ST04

STUDIO TYPES

STUDIO TYPES

ST09 ST10 ST11

ST12 ST13