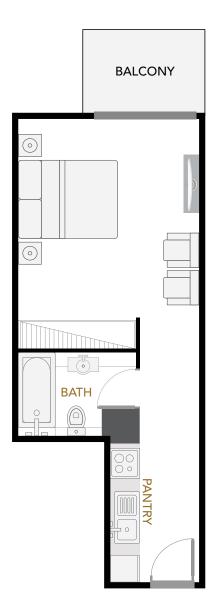

### PLAZZO HEIGHTS

at Jumeirah Village Circle

STUDIO TYPES

ST01 ST02 ST03 ST04

STUDIO TYPES

STUDIO TYPES

ST09 ST10 ST11

ST12 ST13