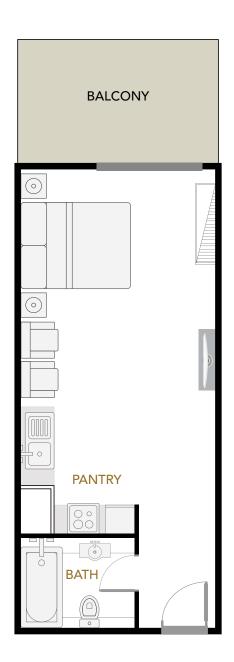

### PLAZZO HEIGHTS

at Jumeirah Village Circle

STUDIO TYPES

ST01 ST02 ST03 ST04

STUDIO TYPES

STUDIO TYPES

ST09 ST10 ST11

ST12 ST13