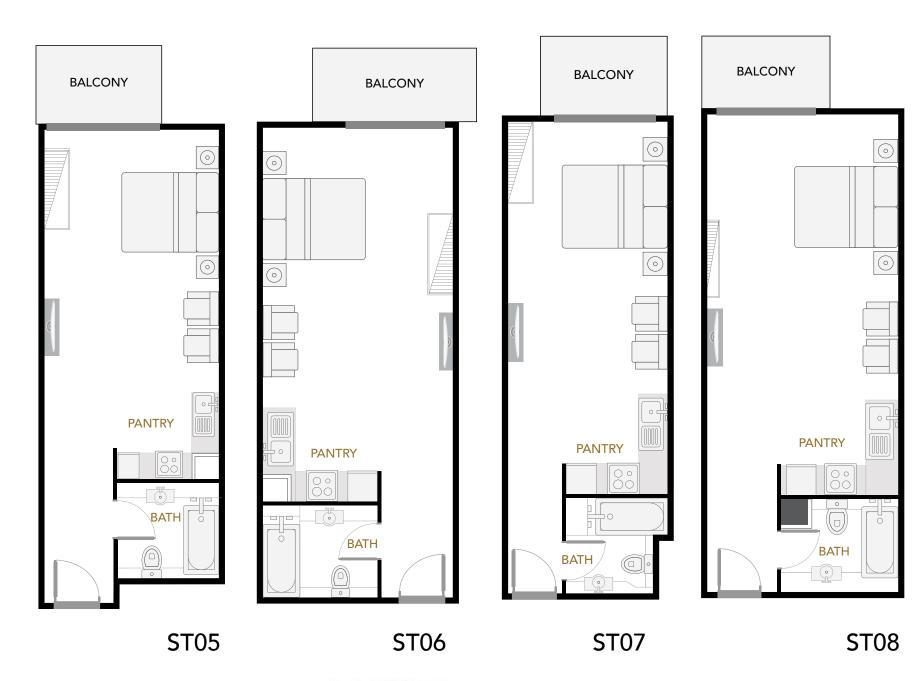

### PLAZZO HEIGHTS

at Jumeirah Village Circle

STUDIO TYPES

ST01 ST02 ST03 ST04

STUDIO TYPES

STUDIO TYPES

ST09 ST10 ST11

ST12 ST13