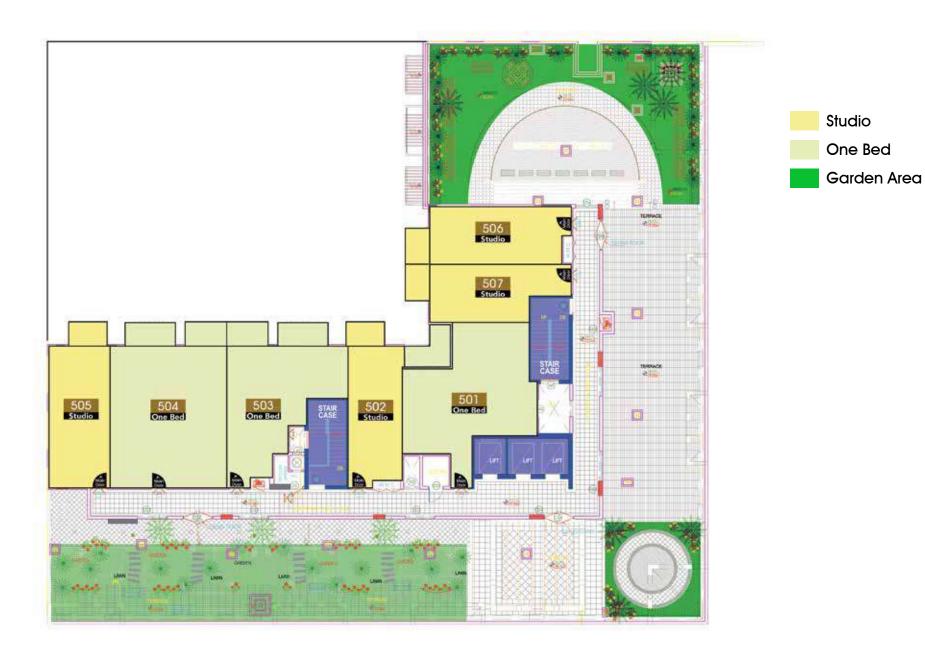

### Live Your Style

Plot: JVC10CMRA006
Residential & Retails
B+G+P+5+Roof
Studio | One Bed | Two Bed

Plazzo Heights offering key facilities include Private Garden, sauna, fully equipped gymnasium and swimming pool for adults and kids.

**Grand entrance lobby** 

**Spacious fitted wardrobes** 

State of the art kitchen designs