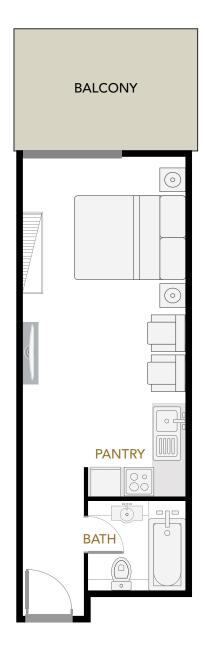

### PLAZZO HEIGHTS

at Jumeirah Village Circle

STUDIO TYPES

ST01 ST02 ST03 ST04

STUDIO TYPES

STUDIO TYPES

ST09 ST10 ST11

ST12 ST13