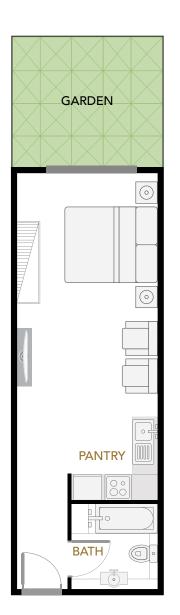

### PLAZZO HEIGHTS

at Jumeirah Village Circle

STUDIO TYPES

ST01 ST02 ST03 ST04

STUDIO TYPES

STUDIO TYPES

ST09 ST10 ST11

ST12 ST13