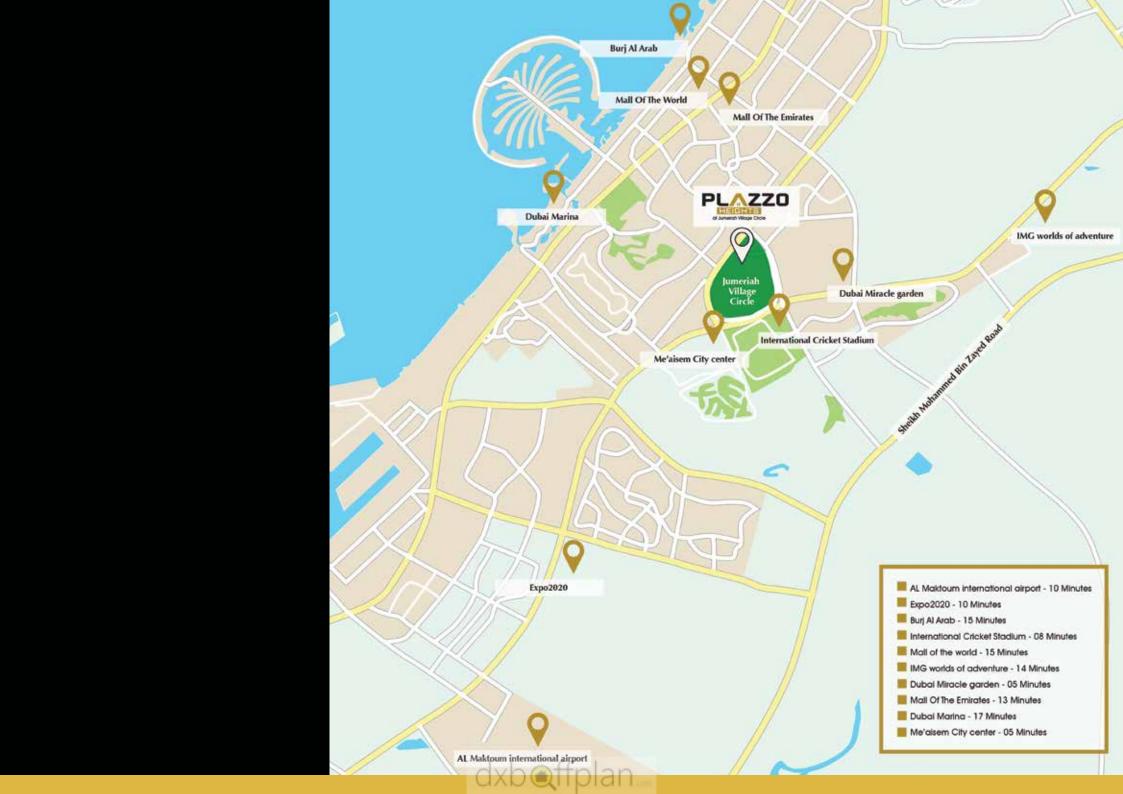

### Jumeirah Village (Circle and Triangle)

Jumeirah Village is a residential and commercial community featuring a mixture of Arabic and Mediterranean villas and stylish townhouses.

Covering two distinct areas - the Triangle and the Circle - Jumeirah Village comprises a variety of residences, offices, commercial, retail, and leisure facilities, spread over 811 hectares. Jumeirah Village offers residents a real sense of community living. Coming soon to Jumeirah Village are two new Nakheel retail developments: Al Khail Avenue at Jumeirah Village Triangle and The Circle Mall at Jumeirah Village Circle.

The Circle Mall at Jumeirah Village Circle, covering one million sq ft, will have 200 shops, an anchor supermarket, two department stores, a multi-screen cinema and a variety of dining outlets including a food court. Strategically located between Sheikh Mohammed Bin Zayed Road, Al Khail Road and Hessa Street, The Circle Mall will serve hundreds of thousands of people living in Jumeirah Village and surrounding areas, and act as a new leisure destination for residents and tourists across the rest of Dubai.