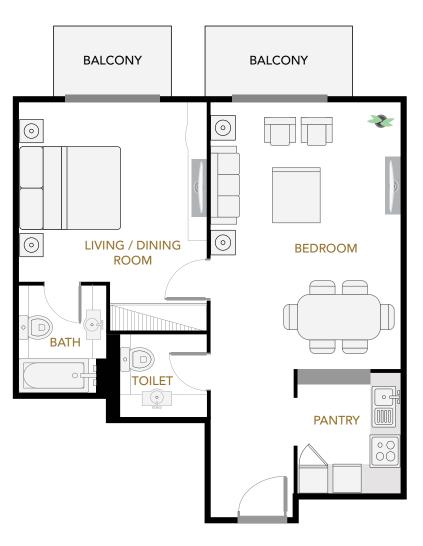

### PLAZZO HEIGHTS

at Jumeirah Village Circle

STUDIO TYPES

ST01 ST02 ST03 ST04

STUDIO TYPES

STUDIO TYPES

ST09 ST10 ST11

ST12 ST13

### OT01

OT09 OT10

dxb@ffplan

OT11 OT12

TWO BED
TYPES

TT01 TT02

TWO BED TYPES

TT03 TT04