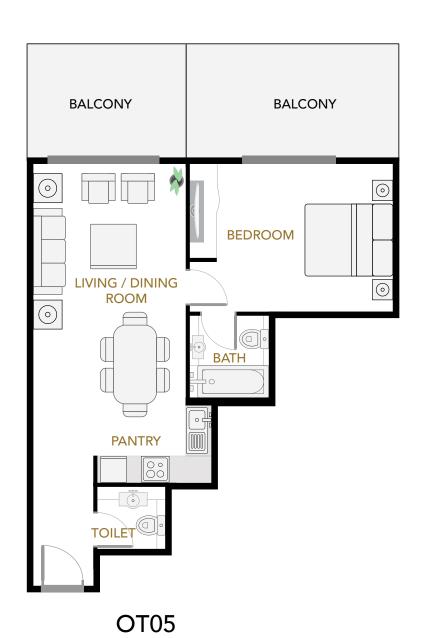

### PLAZZO HEIGHTS

at Jumeirah Village Circle

STUDIO TYPES

ST01 ST02 ST03 ST04

STUDIO TYPES

STUDIO TYPES

ST09 ST10 ST11

ST12 ST13