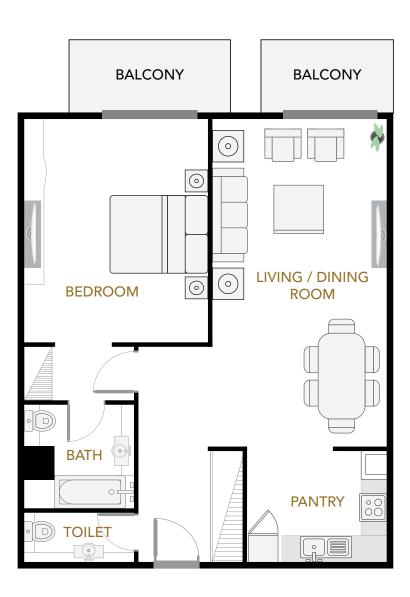

### PLAZZO HEIGHTS

at Jumeirah Village Circle

STUDIO TYPES

ST01 ST02 ST03 ST04

STUDIO TYPES

STUDIO TYPES

ST09 ST10 ST11

ST12 ST13