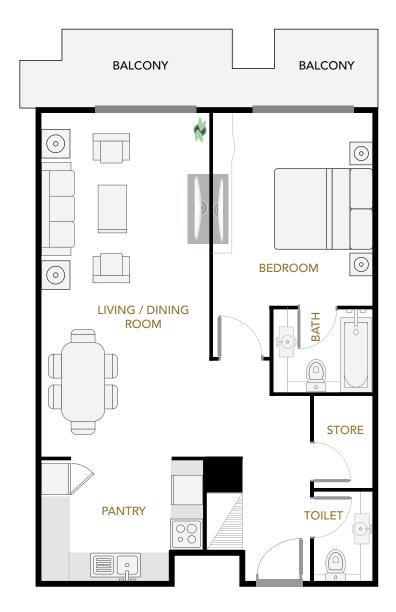

### PLAZZO HEIGHTS

at Jumeirah Village Circle

STUDIO TYPES

ST01 ST02 ST03 ST04

STUDIO TYPES

STUDIO TYPES

ST09 ST10 ST11

ST12 ST13