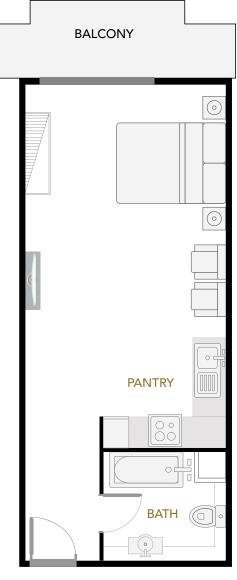

### PLAZZO HEIGHTS

at Jumeirah Village Circle

STUDIO TYPES

ST01 ST02 ST03 ST04

STUDIO TYPES

STUDIO TYPES

ST09 ST10 ST11

ST12 ST13