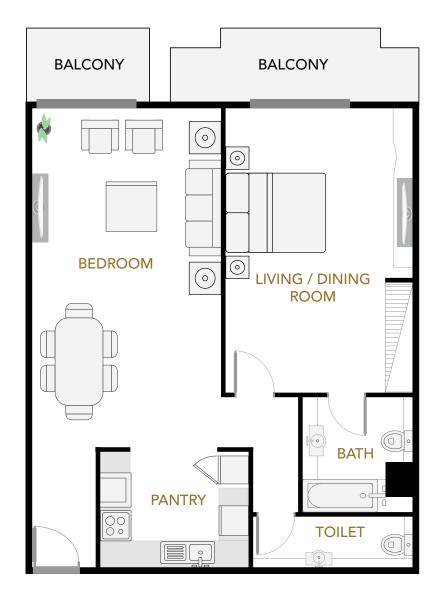

### PLAZZO HEIGHTS

at Jumeirah Village Circle

STUDIO TYPES

ST01 ST02 ST03 ST04

STUDIO TYPES

STUDIO TYPES

ST09 ST10 ST11

ST12 ST13