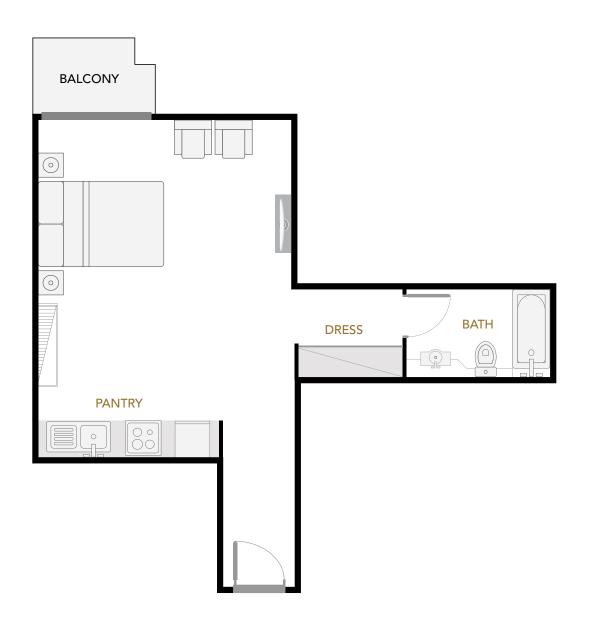

### PLAZZO HEIGHTS

at Jumeirah Village Circle

STUDIO TYPES

ST01 ST02 ST03 ST04

STUDIO TYPES

STUDIO TYPES

ST09 ST10 ST11

ST12 ST13