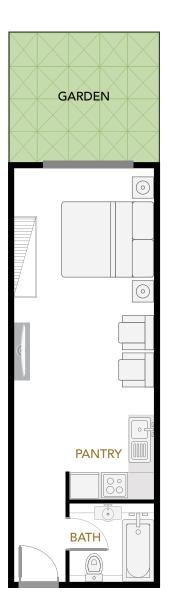

### PLAZZO HEIGHTS

at Jumeirah Village Circle

STUDIO TYPES

ST01 ST02 ST03 ST04

STUDIO TYPES

STUDIO TYPES

ST09 ST10 ST11

ST12 ST13