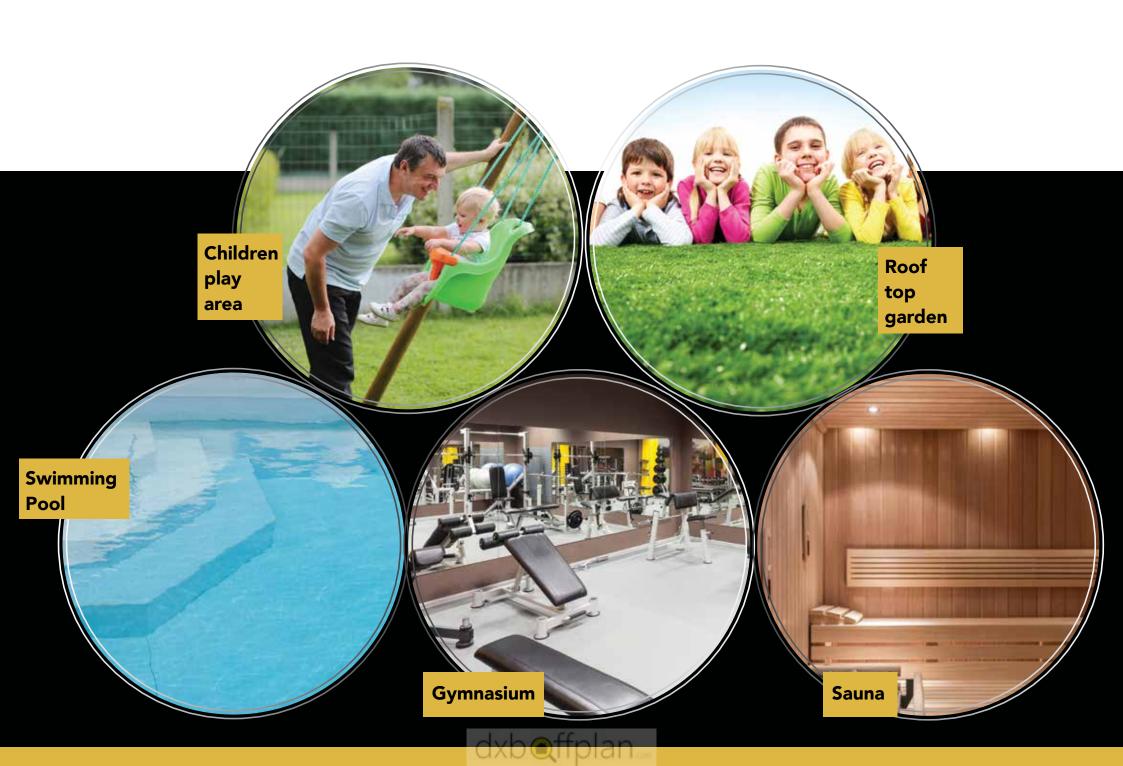

Plazzo Heights offering key facilities include Private Garden, sauna, fully equipped gymnasium and swimming pool for adults and kids.

**Grand entrance lobby** 

**Spacious fitted wardrobes** 

State of the art kitchen designs

First floor swimming pool

Rooftop garden and play area

**Separate Sauna room for male and female** 

**High speed elevators** 

24 Hours concierge

**Advanced safety systems** 

Round the clock security

**Closed circuit television** 