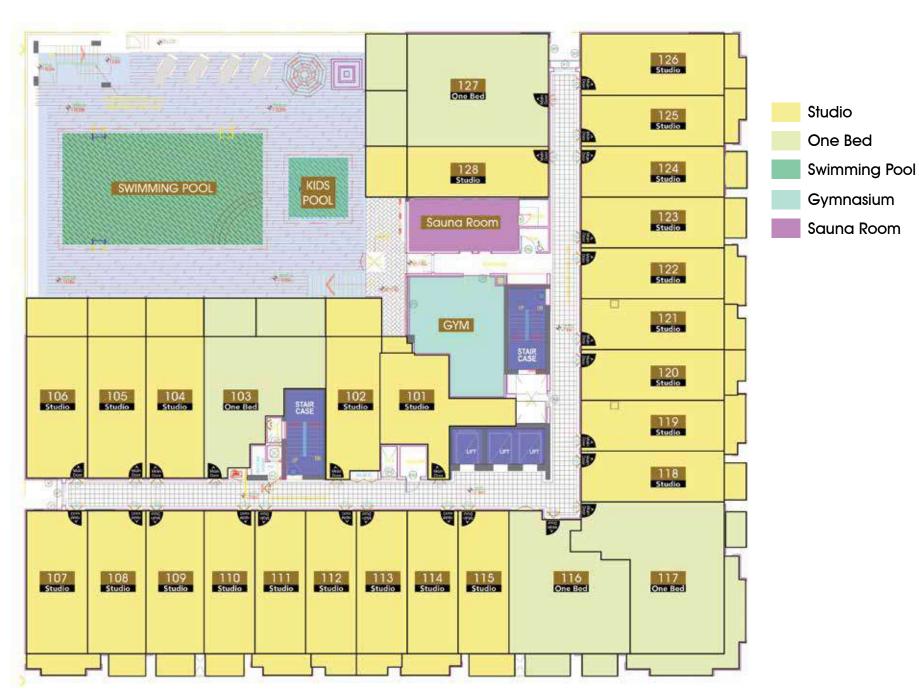

Plazzo Heights offering key facilities include Private Garden, sauna, fully equipped gymnasium and swimming pool for adults and kids.

**Grand entrance lobby** 

**Spacious fitted wardrobes** 

State of the art kitchen designs

First floor swimming pool

Rooftop garden and play area

**Separate Sauna room for male and female** 

**High speed elevators** 

24 Hours concierge

**Advanced safety systems** 

Round the clock security

**Closed circuit television** 