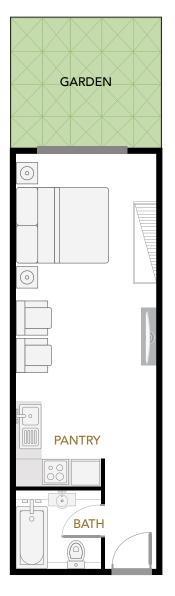

### PLAZZO HEIGHTS

at Jumeirah Village Circle

STUDIO TYPES

ST01 ST02 ST03 ST04

STUDIO TYPES

STUDIO TYPES

ST09 ST10 ST11

ST12 ST13