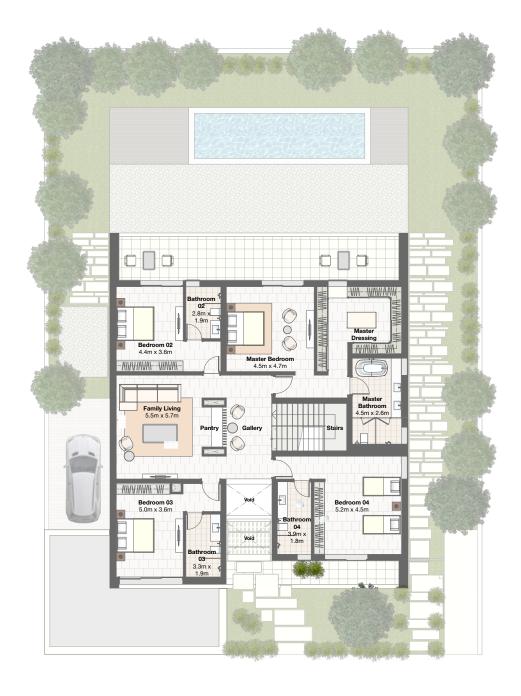

# Luxury villa 5 bedroom

| 5Br Luxury Villa | a  | SQM   | SQF    |
|------------------|----|-------|--------|
| Ground Floor     |    | 221.8 | 2386.9 |
| First Floor      |    | 235.6 | 2536.2 |
| Balcony/Terrac   | се | 53.7  | 578.3  |
| Carport          |    | 58.0  | 623.8  |
| Total            |    | 569.1 | 6125.2 |

The plans, drawings, images, dimensions, areas and all information provided herein are indicative, provided for illustrative purposes only and may be subject to variation without prior notice at the sole discretion of the Developer.

## First floor