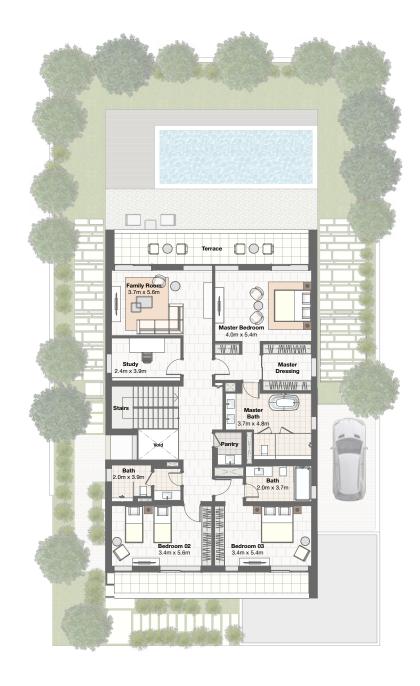

|                                       |
|-------|---------------------------------------|---------------------------------------|
| SQM   |                                       | SQF                                   |
| 186.9 |                                       | 2012.0                                |
| 201.1 |                                       | 2164.4                                |
| 40.8  |                                       | 438.7                                 |
| 47.6  |                                       | 511.8                                 |
| 476.3 |                                       | 5127.0                                |
|       | SQM<br>186.9<br>201.1<br>40.8<br>47.6 | SQM<br>186.9<br>201.1<br>40.8<br>47.6 |









## Luxury villa 4 bedroom



## First floor







Living room - 6Br Luxury villa





Living room - 4Br Luxury villa





Dining room - 4Br Luxury villa





Kitchen - 4Br Luxury villa





Family room - 6Br Luxury villa





Master bedroom - 6Br Luxury villa