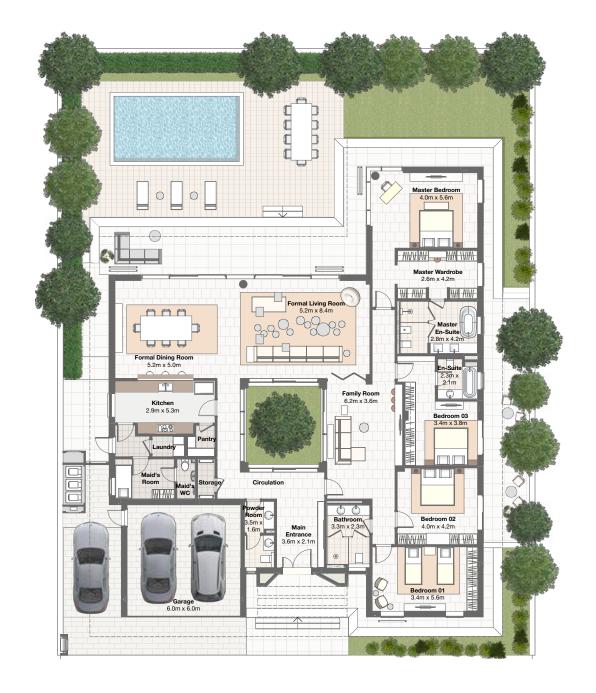

### **Ground level**

Family room

Master bathroom

| Total            | 644.8 | 6940.1 |
|------------------|-------|--------|
| Carport          | 58.6  | 631.1  |
| Balcony/Terrace  | 12.1  | 129.7  |
| First Floor      | 300.0 | 3228.9 |
| Ground Floor     | 274.1 | 2950.5 |
| 6Br Luxury Villa | SQM   | SQF    |
|                  |       |        |

## Luxury villa 6 bedroom