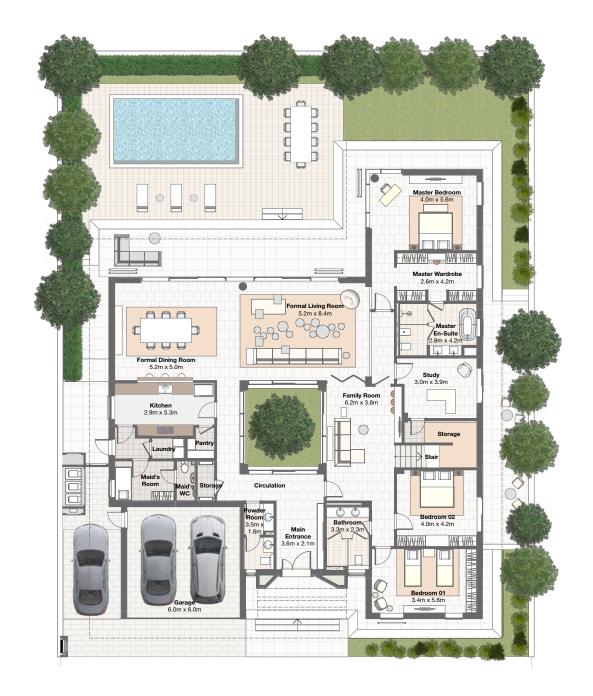

# Bungalow 5 bedroom

| 5Br Bungalow    | SQM   | SQF    |
|-----------------|-------|--------|
| Ground Floor    | 322.5 | 3471.6 |
| First Floor     | 83.7  | 901.2  |
| Balcony/Terrace | 17.1  | 183.8  |
| Carport         | 38.3  | 412.6  |
| Total           | 461.7 | 4969.2 |

## **Ground level**

# Bungalow 5 bedroom