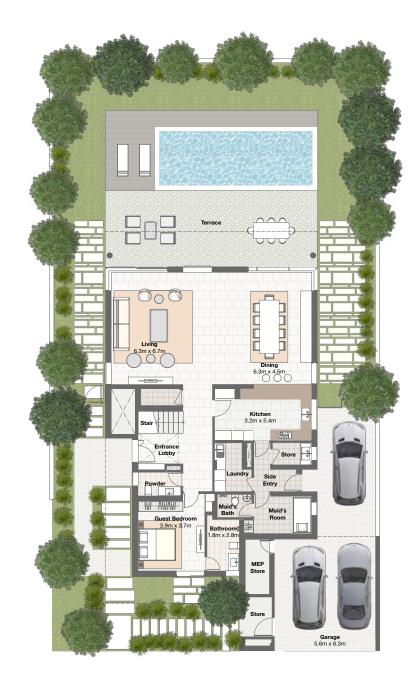

# Luxury villa 5 bedroom

| 5Br Luxury Villa | a  | SQM   | SQF    |
|------------------|----|-------|--------|
| Ground Floor     |    | 221.8 | 2386.9 |
| First Floor      |    | 235.6 | 2536.2 |
| Balcony/Terrac   | се | 53.7  | 578.3  |
| Carport          |    | 58.0  | 623.8  |
| Total            |    | 569.1 | 6125.2 |

The plans, drawings, images, dimensions, areas and all information provided herein are indicative, provided for illustrative purposes only and may be subject to variation without prior notice at the sole discretion of the Developer.