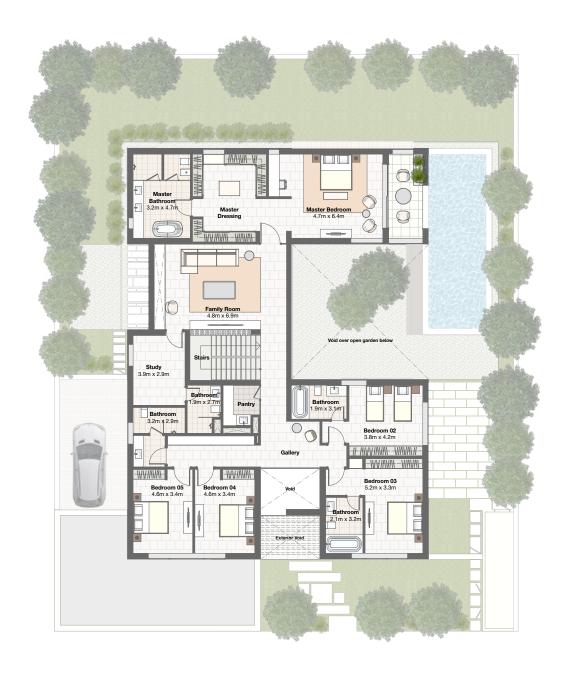

### **Ground level**

Family room

Master bathroom

| Total            | 644.8 | 6940.1 |
|------------------|-------|--------|
| Carport          | 58.6  | 631.1  |
| Balcony/Terrace  | 12.1  | 129.7  |
| First Floor      | 300.0 | 3228.9 |
| Ground Floor     | 274.1 | 2950.5 |
| 6Br Luxury Villa | SQM   | SQF    |
|                  |       |        |

## Luxury villa 6 bedroom

## First floor