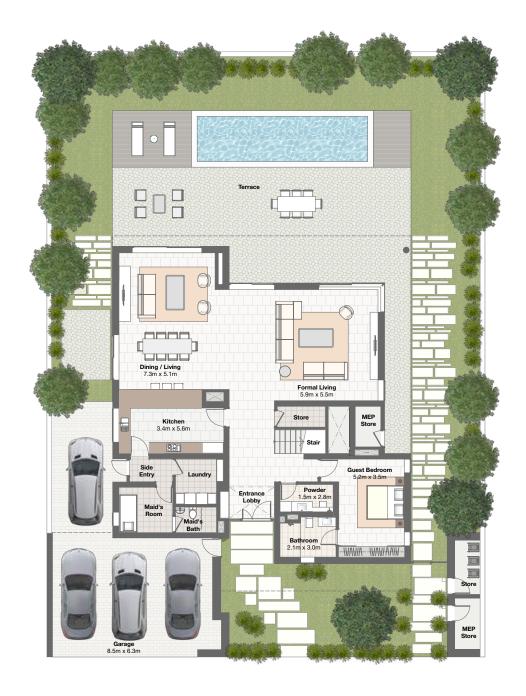

# Luxury villa 5 bedroom

| 5Br Luxury Villa | a  | SQM   | SQF    |
|------------------|----|-------|--------|
| Ground Floor     |    | 221.8 | 2386.9 |
| First Floor      |    | 235.6 | 2536.2 |
| Balcony/Terrac   | се | 53.7  | 578.3  |
| Carport          |    | 58.0  | 623.8  |
| Total            |    | 569.1 | 6125.2 |

The plans, drawings, images, dimensions, areas and all information provided herein are indicative, provided for illustrative purposes only and may be subject to variation without prior notice at the sole discretion of the Developer.

# Luxury villa 5 bedroom