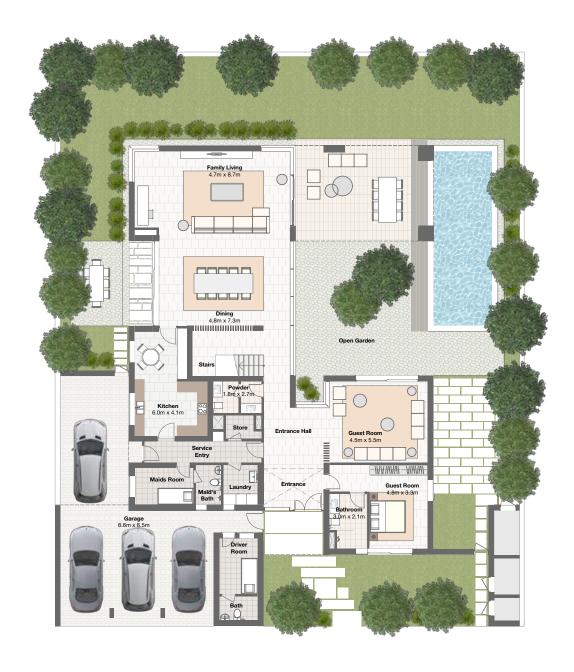

### **Ground level**

Family room

Master bathroom

| Total            | 644.8 | 6940.1 |
|------------------|-------|--------|
| Carport          | 58.6  | 631.1  |
| Balcony/Terrace  | 12.1  | 129.7  |
| First Floor      | 300.0 | 3228.9 |
| Ground Floor     | 274.1 | 2950.5 |
| 6Br Luxury Villa | SQM   | SQF    |
|                  |       |        |

## Luxury villa 6 bedroom