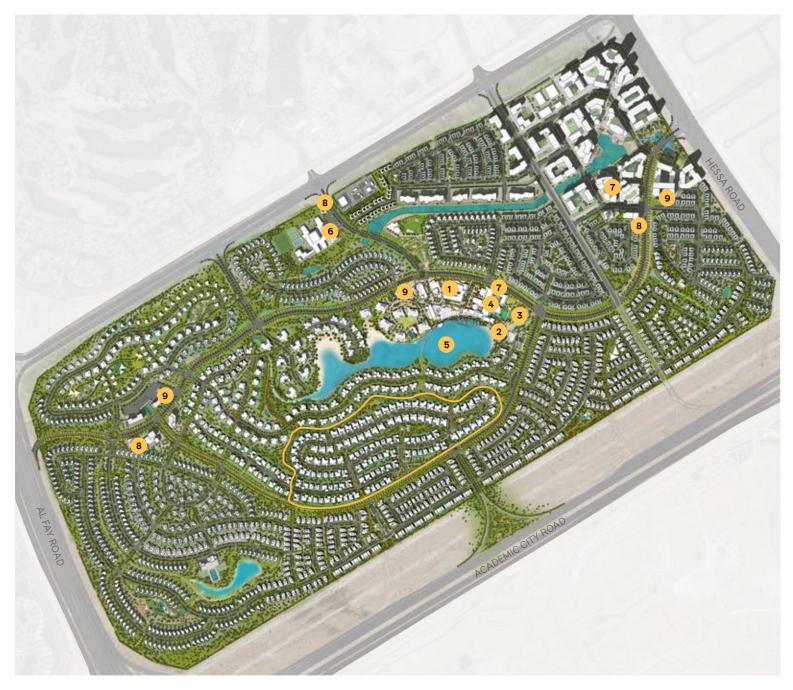

#### The masterplan

- 1 The Hive
- 2 Hive Beach
- 3 Hive Park
- 4 Club Hive
- 5 Lagoon Al Ghaf
- 6 School
- 7 Hotels & Wellness retreat
- 8 Mosques
- 9 Nurseries