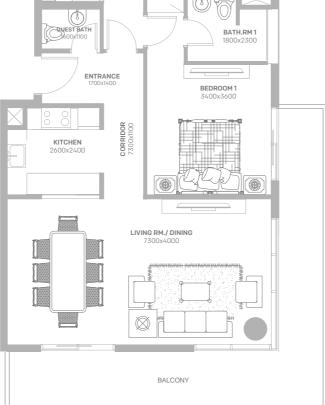

#### TWO BEDROOM APARTMENT - TYPE 1-A BATH.RM 1 BEDROOM 2 MAID'S RM. 1600x2000 GUEST BATH BATH.RM 1 1800x2300 ENTRANCE BALCONY BEDROOM 1 3400x3600 **KITCHEN** 2600x2400 LIVING RM./ DINING BALCONY Unit 2BR-1-A Blue Bay Net Area 128.52 18.27 Total Saleble Area 146.79 Drawings are provided by our consultants. All dimensions, features and amenities are approximate at time of printing. Actual area may vary from stated area. Drawings not to scale E&OE. The developer reserves the right to make revisions to the floor plans and any features, materials and dimensions mentioned without further notice. - 0