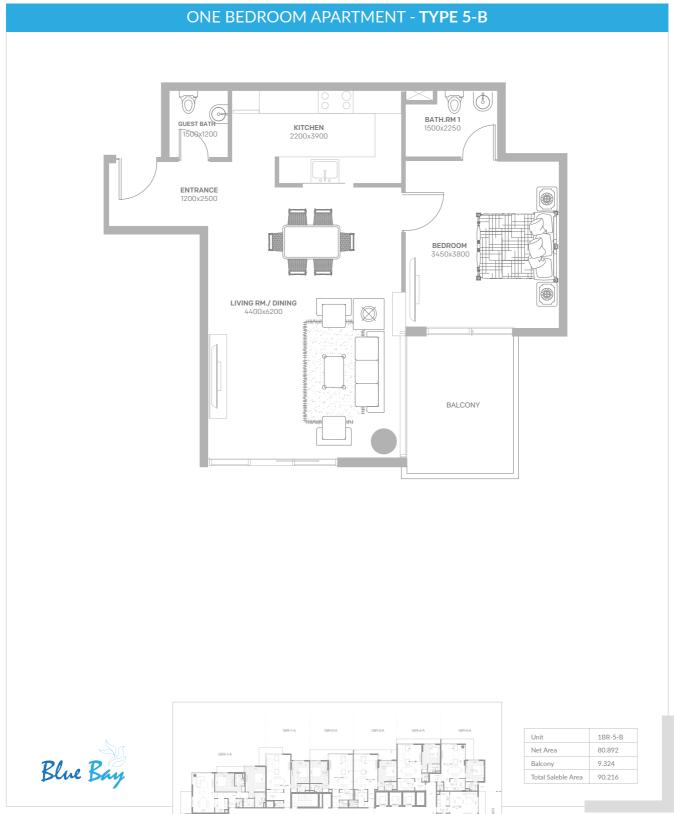

NCE KITCHEN 3300x1200 GUEST BATH Unit 1BR-2-A Blue Bay Net Area 81.396 13.356 94.752 Total Saleble Area











## ONE BEDROOM APARTMENT - TYPE 3-A BALCONY **BEDROOM** 3400x3800 LIVING RM./ DINING 4500x6400 BATH.RM 1 1600x2250 0 0 0 0 ENTRANCE KITCHEN Unit 1BR-3-A Blue Bay Net Area 84.042 12.978 Total Saleble Area 97.02









## ONE BEDROOM APARTMENT - TYPE 4-A BALCONY BEDROOM 3400x3500 LIVING RM./ DINING 4400x6200 BATH.RM 1 GUEST BATH ENTRANCE 1900x1800 **KITCHEN** 2200x3100 Unit 1BR-4-A Blue Bay Net Area 80.64 10.332 Total Saleble Area 90.972





## ONE BEDROOM APARTMENT - TYPE 4-B 2200x3100 ENTRANCE 1900x1800 GUEST BATH 0-1500x1200 BATH.RM 1 1600x2300 LIVING RM./ DINING 4400x6200 BEDROOM BALCONY Unit 1BR-4-B Blue Bay Net Area 80.64 12.474 Total Saleble Area 93.114

























#### TWO BEDROOM APARTMENT - TYPE 1-A BATH.RM 1 BEDROOM 2 MAID'S RM. 1600x2000 GUEST BATH BATH.RM 1 1800x2300 ENTRANCE BALCONY BEDROOM 1 3400x3600 **KITCHEN** 2600x2400 LIVING RM./ DINING BALCONY Unit 2BR-1-A Blue Bay Net Area 128.52 18.27 Total Saleble Area 146.79 Drawings are provided by our consultants. All dimensions, features and amenities are approximate at time of printing. Actual area may vary from stated area. Drawings not to scale E&OE. The developer reserves the right to make revisions to the floor plans and any features, materials and dimensions mentioned without further notice. - 0



# TWO BEDROOM APARTMENT - TYPE 1-B BATH.RM 2 20000x2800 BEDROOM 2 5700x4600







| Unit               | 2BR-1-B |
|--------------------|---------|
| Net Area           | 128.52  |
| B