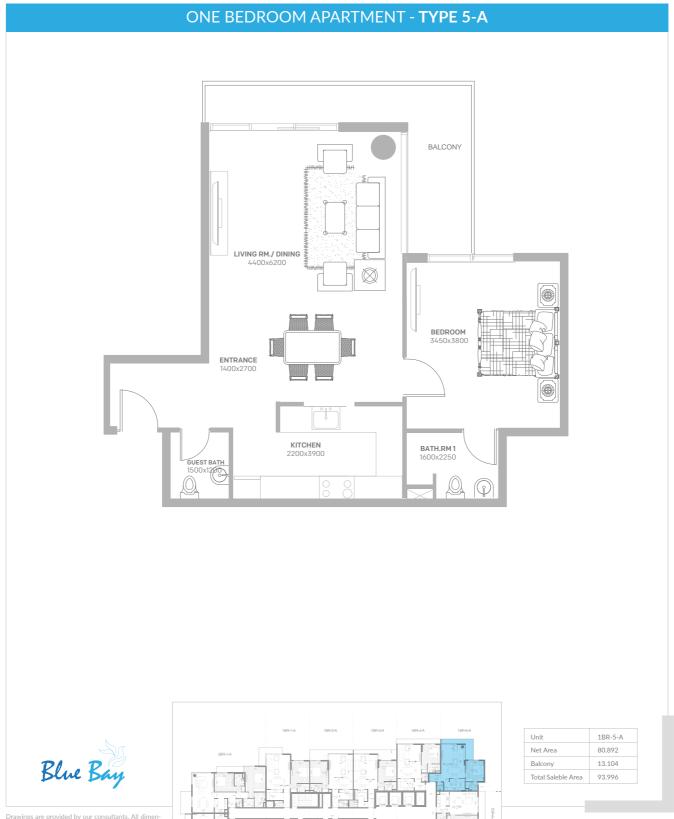

## ONE BEDROOM APARTMENT - TYPE 4-B 2200x3100 ENTRANCE 1900x1800 GUEST BATH 0-1500x1200 BATH.RM 1 1600x2300 LIVING RM./ DINING 4400x6200 BEDROOM BALCONY Unit 1BR-4-B Blue Bay Net Area 80.64 12.474 Total Saleble Area 93.114