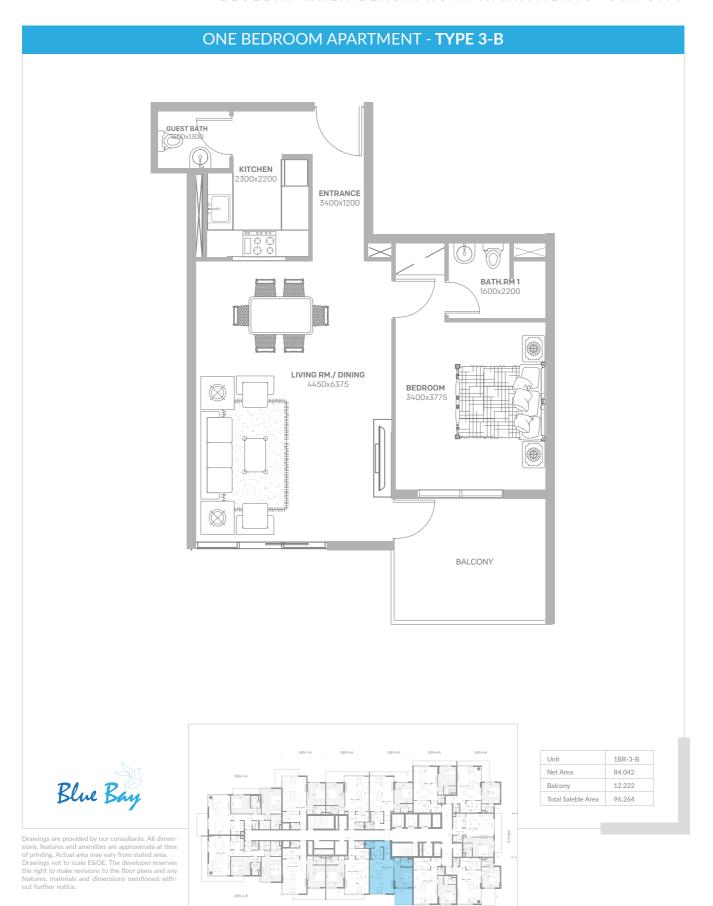

## ONE BEDROOM APARTMENT - TYPE 3-A BALCONY **BEDROOM** 3400x3800 LIVING RM./ DINING 4500x6400 BATH.RM 1 1600x2250 0 0 0 0 ENTRANCE KITCHEN Unit 1BR-3-A Blue Bay Net Area 84.042 12.978 Total Saleble Area 97.02