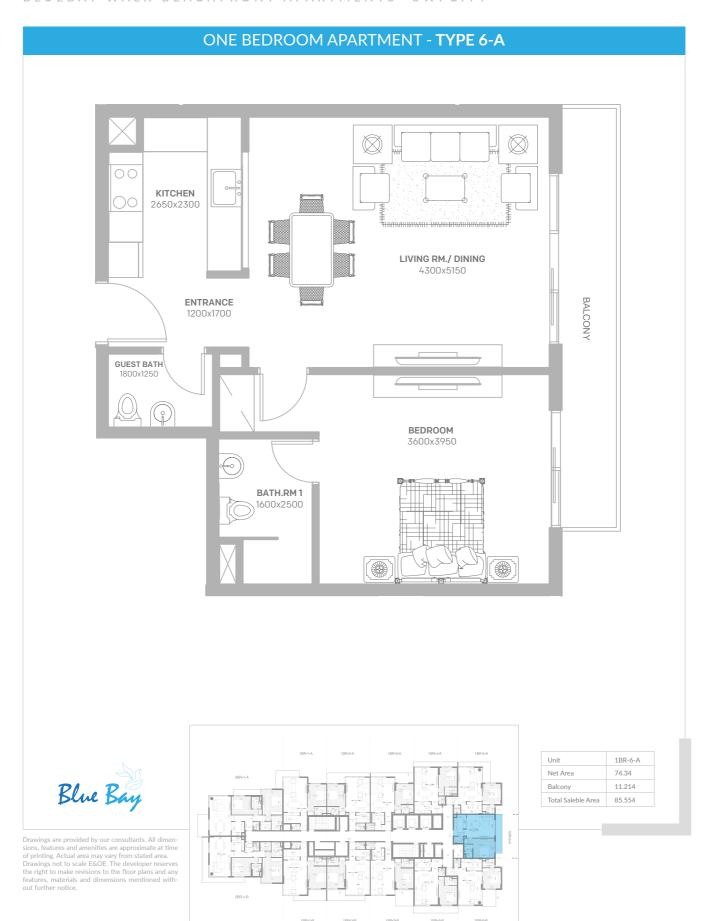

TCHEN 3300x1200 GUEST BATH Unit 1BR-2-A Blue Bay Net Area 81.396 13.356 94.752 Total Saleble Area











## ONE BEDROOM APARTMENT - TYPE 3-A BALCONY **BEDROOM** 3400x3800 LIVING RM./ DINING 4500x6400 BATH.RM 1 1600x2250 0 0 0 0 ENTRANCE KITCHEN Unit 1BR-3-A Blue Bay Net Area 84.042 12.978 Total Saleble Area 97.02









## ONE BEDROOM APARTMENT - TYPE 4-A BALCONY BEDROOM 3400x3500 LIVING RM./ DINING 4400x6200 BATH.RM 1 GUEST BATH ENTRANCE 1900x1800 **KITCHEN** 2200x3100 Unit 1BR-4-A Blue Bay Net Area 80.64 10.332 Total Saleble Area 90.972





## ONE BEDROOM APARTMENT - TYPE 4-B 2200x3100 ENTRANCE 1900x1800 GUEST BATH 0-1500x1200 BATH.RM 1 1600x2300 LIVING RM./ DINING 4400x6200 BEDROOM BALCONY Unit 1BR-4-B Blue Bay Net Area 80.64 12.474 Total Saleble Area 93.114

























#### TWO BEDROOM APARTMENT - TYPE 1-A BATH.RM 1 BEDROOM 2 MAID'S RM. 1600x2000 GUEST BATH BATH.RM 1 1800x2300 ENTRANCE BALCONY BEDROOM 1 3400x3600 **KITCHEN** 2600x2400 LIVING RM./ DINING BALCONY Unit 2BR-1-A Blue Bay Net Area 128.52 18.27 Total Saleble Area 146.79 Drawings are provided by our consultants. All dimensions, features and amenities are approximate at time of printing. Actual area may vary from stated area. Drawings not to scale E&OE. The developer reserves the right to make revisions to the floor plans and any features, materials and dimensions mentioned without further notice. - 0



# TWO BEDROOM APARTMENT - TYPE 1-B BATH.RM 2 20000x2800 BEDROOM 2 5700x4600







| Unit               | 2BR-1-B |
|--------------------|---------|
| Net Area           | 128.52  |
| Balcony