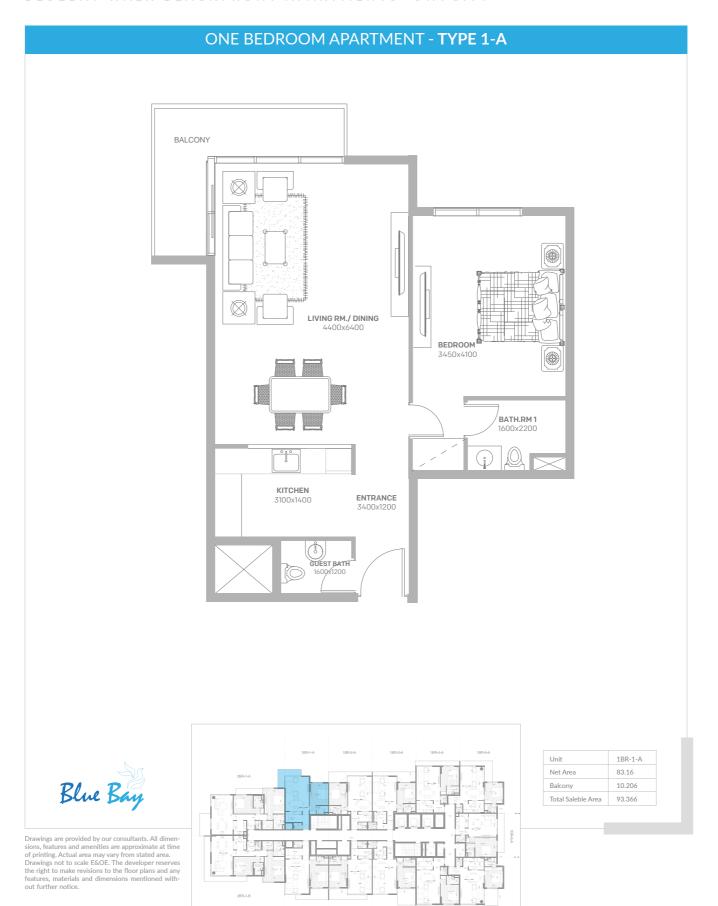

# ONE BEDROOM APARTMENT - TYPE 1-B GUEST BATH ENTRANCE KITCHEN 1200x3300 BATH.RM1 BEDROOM LIVING RM./ DINING BALCONY Unit 1BR-1-B Blue Bay Net Area 83.16 11.214 Total Saleble Area 94.374 Drawings are provided by our consultants. All dimensions, features and amenities are approximate at time of printing. Actual area may vary from stated area. Drawings not to scale E&OE. The developer reserves the right to make revisions to the floor plans and any features, materials and dimensions mentioned without further notice.