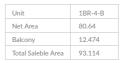

## ONE BEDROOM APARTMENT - TYPE 4-B 2200x3100 ENTRANCE 1900x1800 GUEST BATH 0-1500x1200 BATH.RM 1 1600x2300 LIVING RM./ DINING 4400x6200 BEDROOM BALCONY Unit 1BR-4-B Blue Bay Net Area 80.64 12.474 Total Saleble Area 93.114