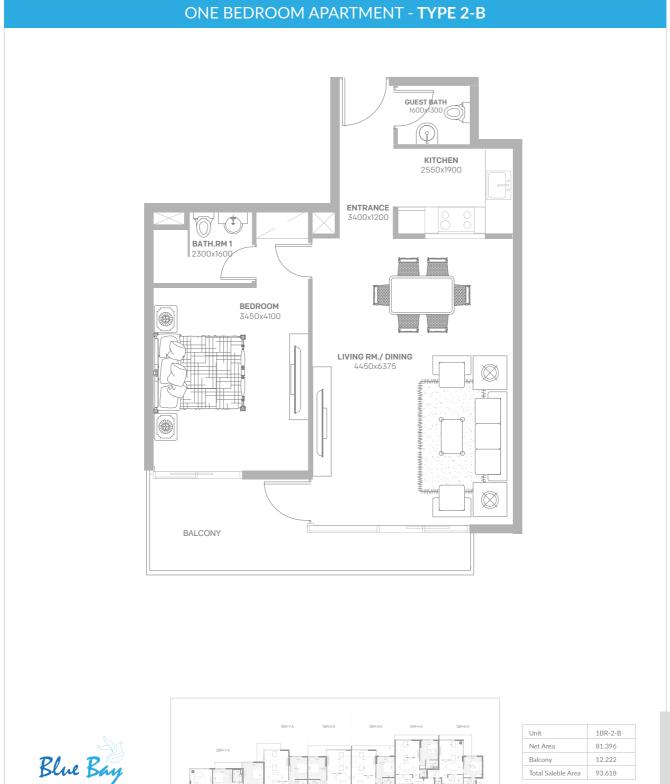

#### ONE BEDROOM APARTMENT - TYPE 2-A BALCONY LIVING RM./ DINING 4450x6400 BEDROOM 3450x4075 BATH.RM1 1600x2200 ENTRANCE KITCHEN 3300x1200 GUEST BATH Unit 1BR-2-A Blue Bay Net Area 81.396 13.356 94.752 Total Saleble Area