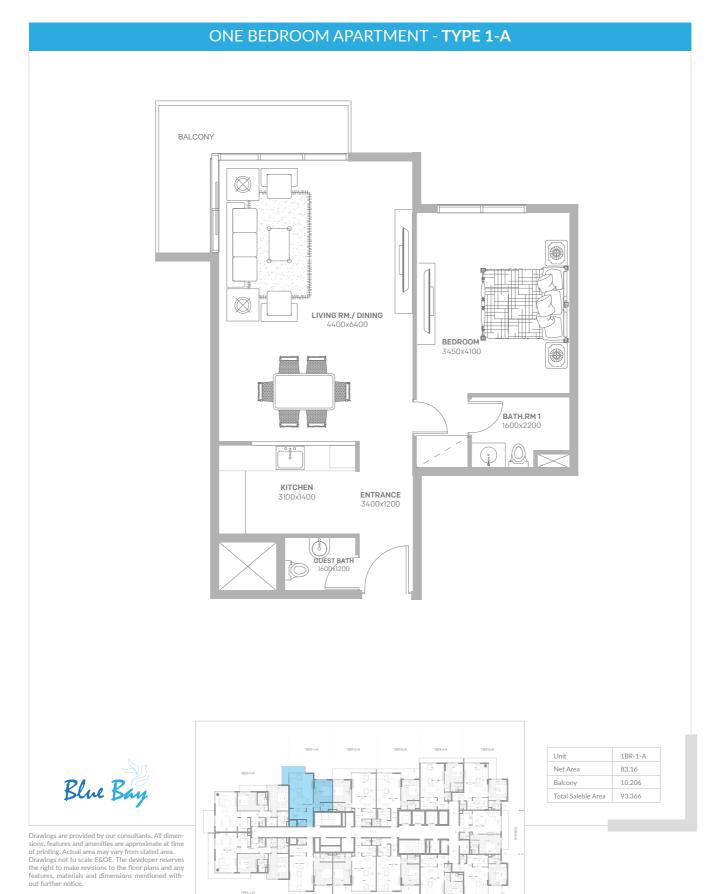

14

dxb@ffplan...

18R-2-8

18R-3-8

18R-1-8

-

18R-5-8

18R-4-8



# ONE BEDROOM APARTMENT - TYPE 1-B





| Unit               | 1BR-1-B |
|--------------------|---------|
| Net Area           | 83.16   |
| Balcony            | 11.214  |
| Total Saleble Area | 94.374  |



## ONE BEDROOM APARTMENT - TYPE 2-A







Drawings are provided by our consultants. All dimensions, features and amenities are approximate at time of printing. Actual area may vary from stated area. Drawings not to scale E&OE. The developer reserves the right to make revisions to the floor plans and any features, materials and dimensions mentioned without further notice.



dxb@ffplan...

### ONE BEDROOM APARTMENT - TYPE 3-A









## ONE BEDROOM APARTMENT - TYPE 4-A



dxb@ffplan...









| Unit