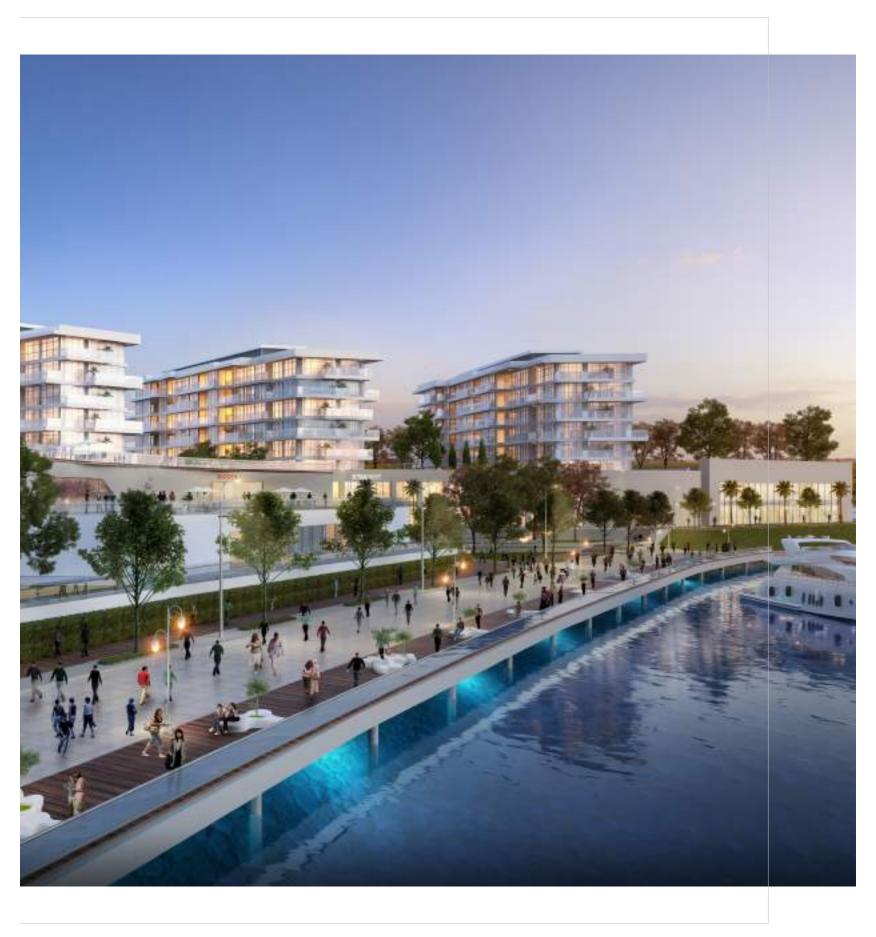

14

dxb@ffplan...

18R-2-8

18R-3-8

18R-1-8

-

18R-5-8

18R-4-8



# ONE BEDROOM APARTMENT - TYPE 1-B





| Unit               | 1BR-1-B |
|--------------------|---------|
| Net Area           | 83.16   |
| Balcony            | 11.214  |
| Total Saleble Area | 94.374  |



## ONE BEDROOM APARTMENT - TYPE 2-A







Drawings are provided by our consultants. All dimensions, features and amenities are approximate at time of printing. Actual area may vary from stated area. Drawings not to scale E&OE. The developer reserves the right to make revisions to the floor plans and any features, materials and dimensions mentioned without further notice.



dxb@ffplan...

### ONE BEDROOM APARTMENT - TYPE 3-A









## ONE BEDROOM APARTMENT - TYPE 4-A



dxb@ffplan...