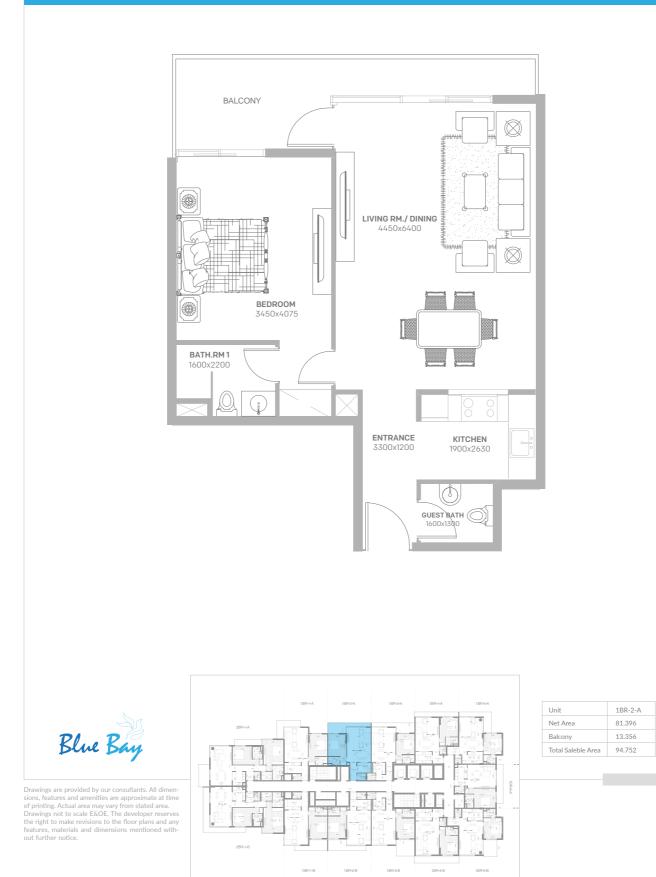

## ONE BEDROOM APARTMENT - TYPE 2-A

Drawings are provided by our consultants. All dimensions, features and amenities are approximate at time of printing. Actual area may vary from stated area. Drawings not to scale E&OE. The developer reserves the right to make revisions to the floor plans and any features, materials and dimensions mentioned without further notice.