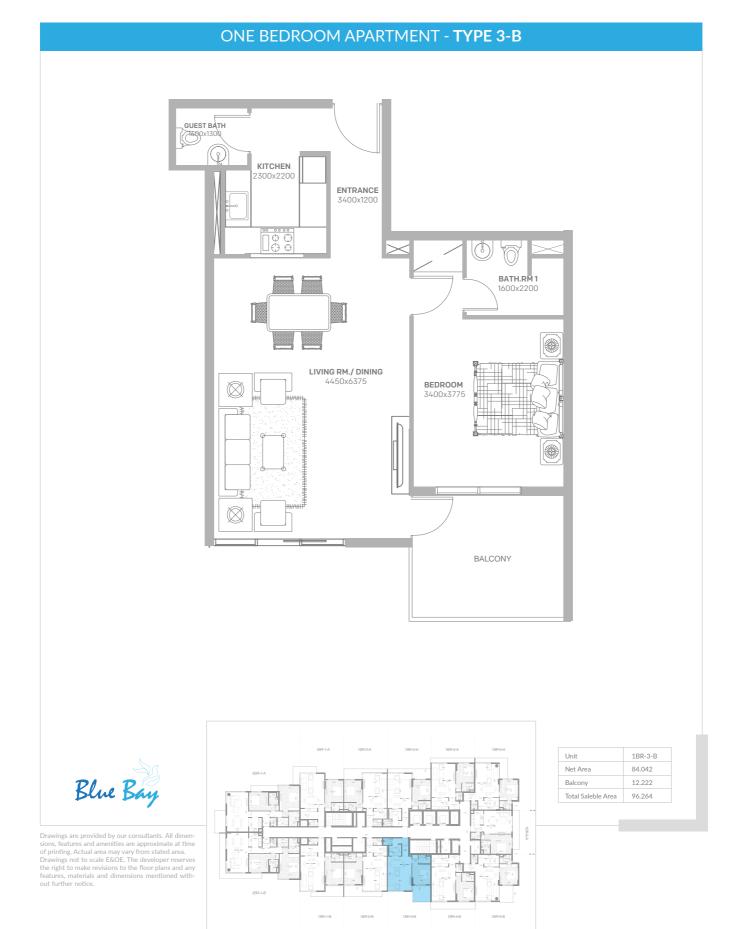

## ONE BEDROOM APARTMENT - TYPE 2-A

Drawings are provided by our consultants. All dimensions, features and amenities are approximate at time of printing. Actual area may vary from stated area. Drawings not to scale E&OE. The developer reserves the right to make revisions to the floor plans and any features, materials and dimensions mentioned without further notice.