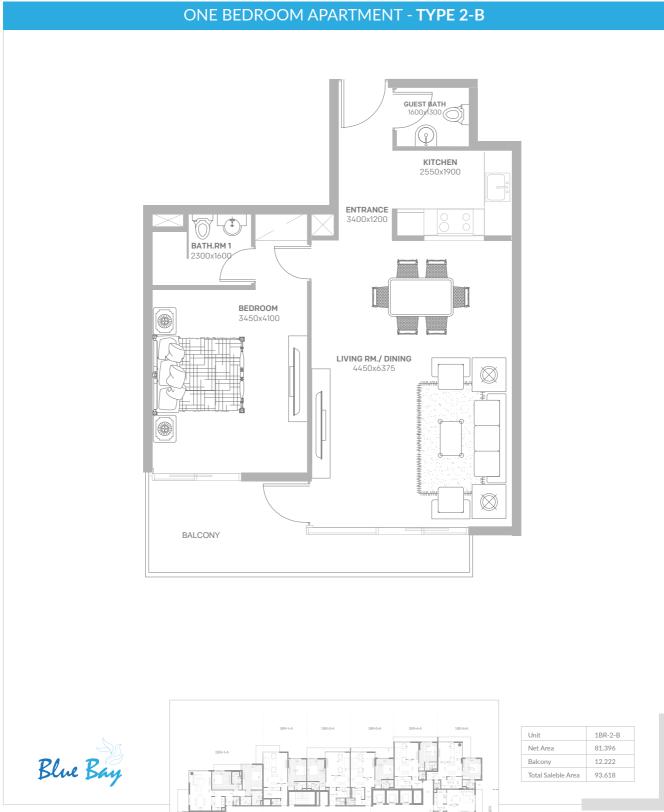

14

dxb@ffplan...

18R-2-8

18R-3-8

18R-1-8

-

18R-5-8

18R-4-8



# ONE BEDROOM APARTMENT - TYPE 1-B





| Unit               | 1BR-1-B |
|--------------------|---------|
| Net Area           | 83.16   |
| Balcony            | 11.214  |
| Total Saleble Area | 94.374  |



## ONE BEDROOM APARTMENT - TYPE 2-A







Drawings are provided by our consultants. All dimensions, features and amenities are approximate at time of printing. Actual area may vary from stated area. Drawings not to scale E&OE. The developer reserves the right to make revisions to the floor plans and any features, materials and dimensions mentioned without further notice.



dxb@ffplan...

### ONE BEDROOM APARTMENT - TYPE 3-A









## ONE BEDROOM APARTMENT - TYPE 4-A



dxb@ffplan...









| Unit               | 1BR-4-B |
|--------------------|---------|
| Net Area           | 80.64   |
| Balcony            | 12.474  |
| Total Saleble Area | 93.114  |









18R-2-8

18R-3-8

18R-1-B

-

18R-5-8

18R-4-8

28R-1-8



















٦ Ø . K BATH.RM 1 2000x2800 BEDROOM 2 MAID'S RM. 1600x2000  $\overline{}$ 61 (GUEST BATH BA