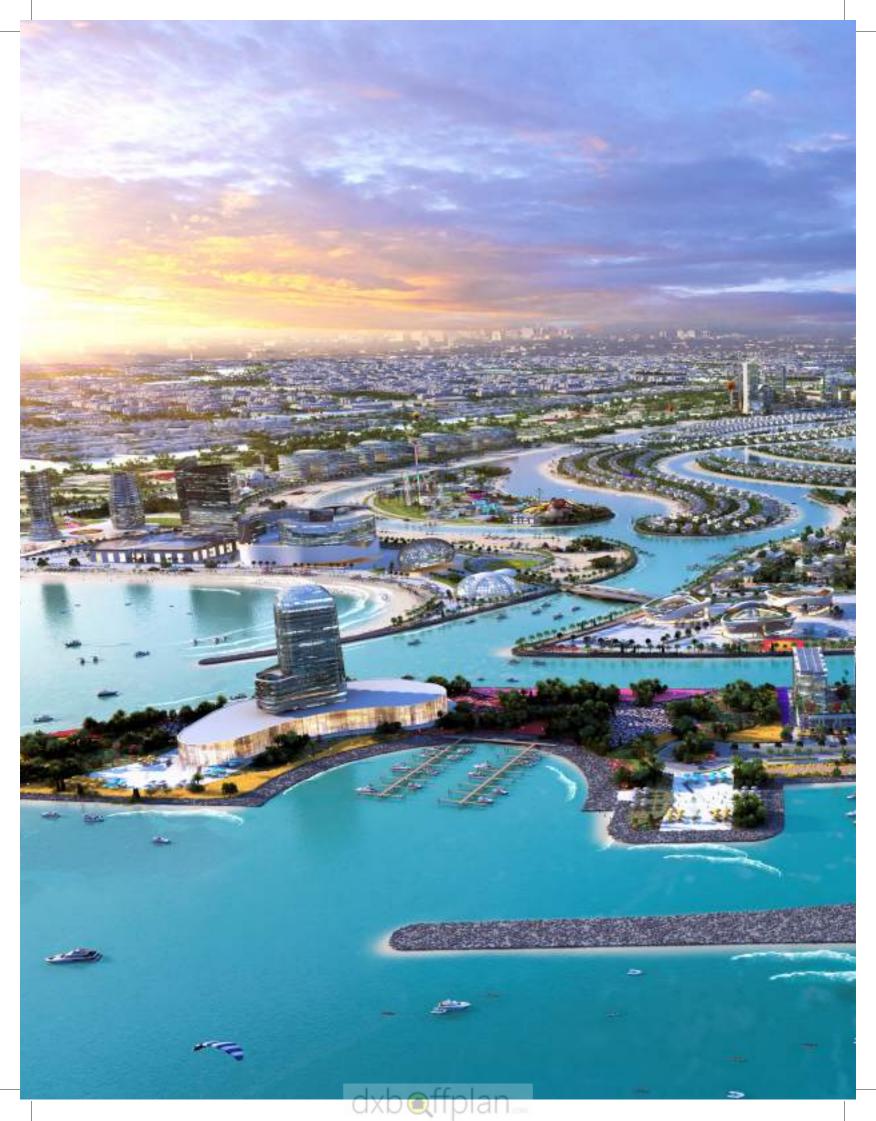

14

dxb@ffplan...

18R-2-8

18R-3-8

18R-1-8

-

18R-5-8

18R-4-8



# ONE BEDROOM APARTMENT - TYPE 1-B





| Unit               | 1BR-1-B |
|--------------------|---------|
| Net Area           | 83.16   |
| Balcony            | 11.214  |
| Total Saleble Area | 94.374  |



## ONE BEDROOM APARTMENT - TYPE 2-A







Drawings are provided by our consultants. All dimensions, features and amenities are approximate at time of printing. Actual area may vary from stated area. Drawings not to scale E&OE. The developer reserves the right to make revisions to the floor plans and any features, materials and dimensions mentioned without further notice.



dxb@ffplan...

### ONE BEDROOM APARTMENT - TYPE 3-A









## ONE BEDROOM APARTMENT - TYPE 4-A



dxb@f