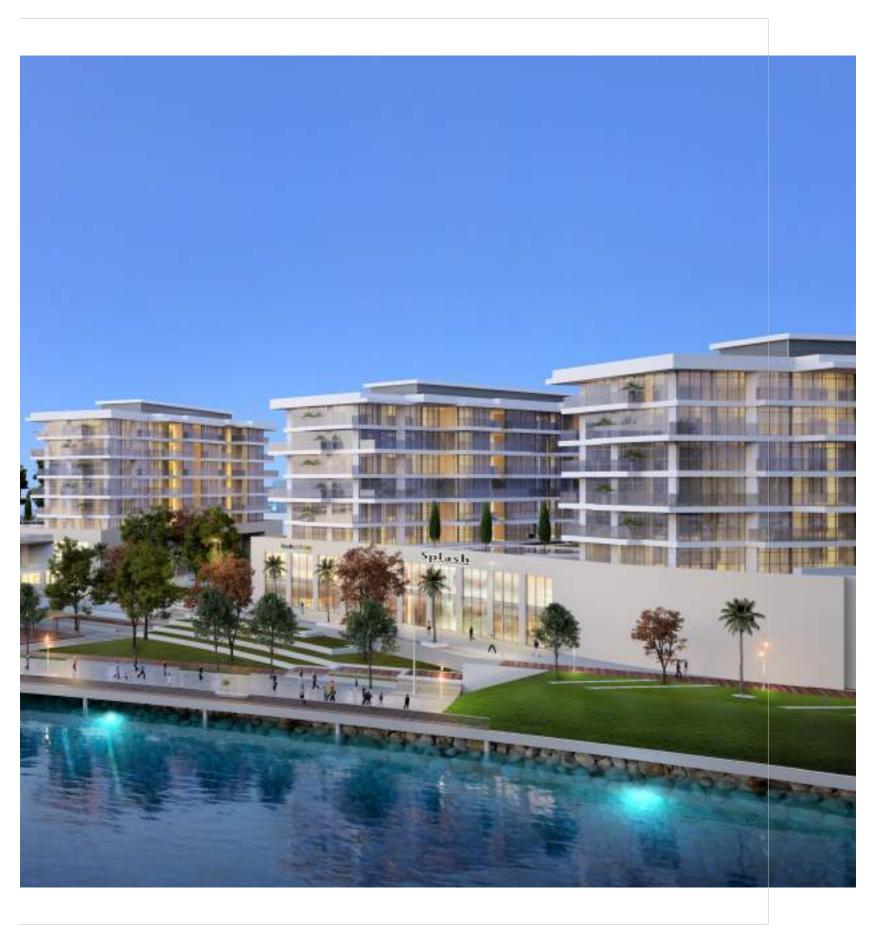

14

dxb@ffplan...

18R-2-8

18R-3-8

18R-1-8

-

18R-5-8

18R-4-8



# ONE BEDROOM APARTMENT - TYPE 1-B





| Unit               | 1BR-1-B |
|--------------------|---------|
| Net Area           | 83.16   |
| Balcony            | 11.214  |
| Total Saleble Area | 94.374  |



## ONE BEDROOM APARTMENT - TYPE 2-A







Drawings are provided by our consultants. All dimensions, features and amenities are approximate at time of printing. Actual area may vary from stated area. Drawings not to scale E&OE. The developer reserves the right to make revisions to the floor plans and any features, materials and dimensions mentioned without further notice.



dxb@ffplan...

### ONE BEDROOM APARTMENT - TYPE 3-A









## ONE BEDROOM APARTMENT - TYPE 4-A



dxb@ffplan...