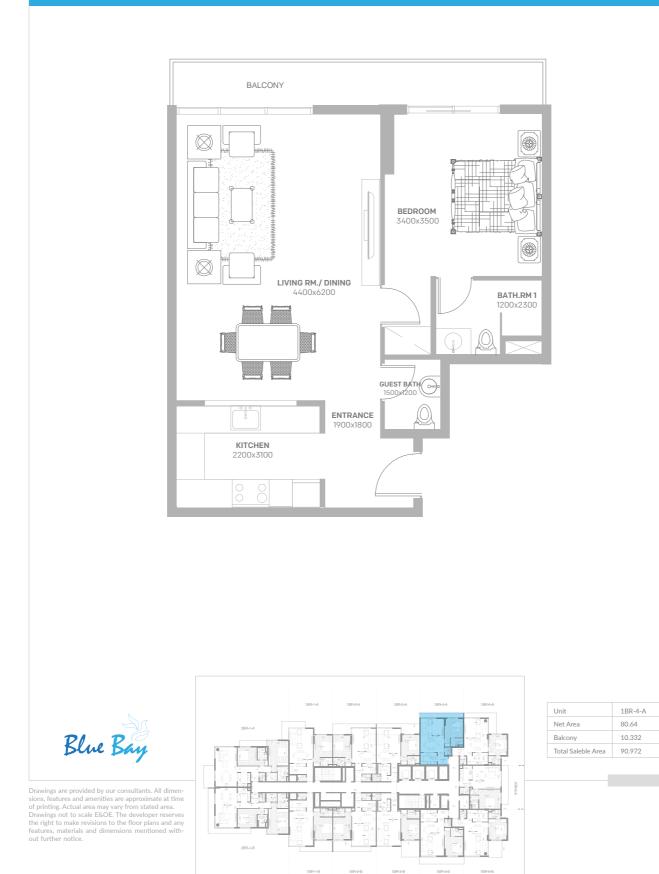

## ONE BEDROOM APARTMENT - TYPE 4-A

dxb@ffplan...

| Unit               | 1BR-4-B |
|--------------------|---------|
| Net Area           | 80.64   |
| Balcony            | 12.474  |
| Total Saleble Area | 93.114  |