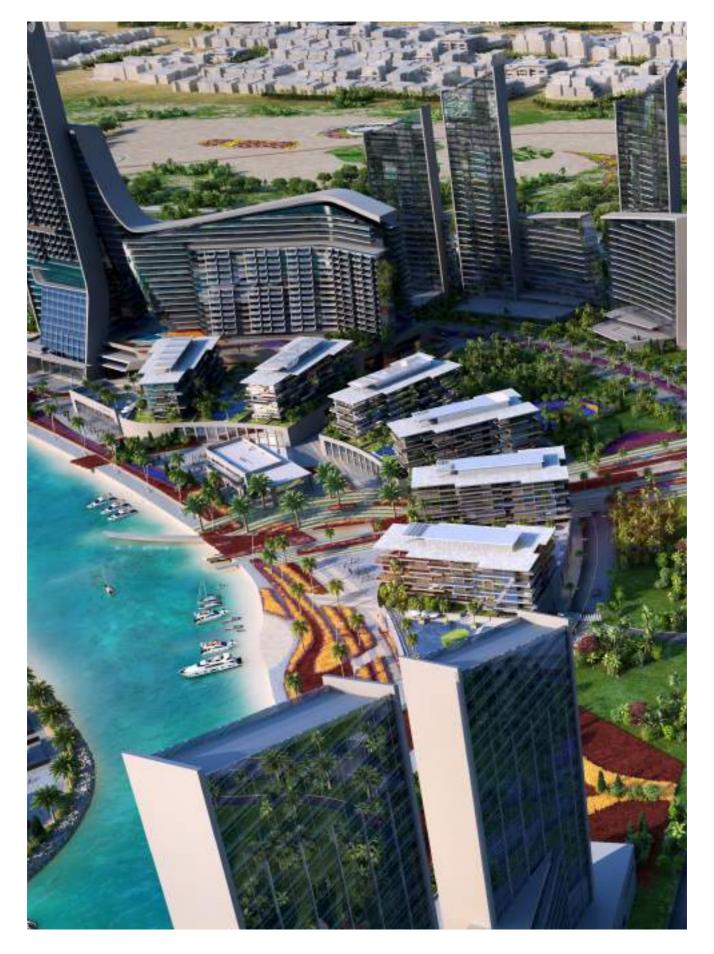

ny            | 11.214  |
| Total Saleble Area | 94.374  |



## ONE BEDROOM APARTMENT - TYPE 2-A







Drawings are provided by our consultants. All dimensions, features and amenities are approximate at time of printing. Actual area may vary from stated area. Drawings not to scale E&OE. The developer reserves the right to make revisions to the floor plans and any features, materials and dimensions mentioned without further notice.



dxb@ffplan...

### ONE BEDROOM APARTMENT - TYPE 3-A









## ONE BEDROOM APARTMENT - TYPE 4-A



dxb@ffplan...









| Unit               | 1BR-4-B |
|--------------------|---------|
| Net Area           | 80.64   |
| Balcony            | 12.474  |
| Total Saleble Area | 93.114  |









18R-2-8

18R-3-8

18R-1-B

-

18R-5-8

18R-4-8

28R-1-8



















٦ Ø . K BATH.RM 1 2000x2800 BEDROOM 2 MAID'S RM. 1600x2000  $\overline{}$ 61 (GUEST BATH BATH.RM 1 1800x2300 ENTRANCE BALCONY BEDROOM 1 3400x3600 **CORRIDOR** 6200x1100 **KITCHEN** 2600x2400 违 They was J 6 () LIVING RM./ DINING 7300x4000  $\bigotimes$ 1 BALCONY







| Unit               | 2BR-1-A |
|--------------------|---------|
| Net Area           | 128.52  |
| Balcony            | 18.27   |
| Total Saleble Area | 146.79  |





TWO BEDROOM APARTMENT - TYPE 1-B





| Unit               | 2BR-1-B |
|--------------------|---------|
| Net Area           | 128.52  |
| Balcony            | 19.404  |
| Total Saleble Area | 147.924 |