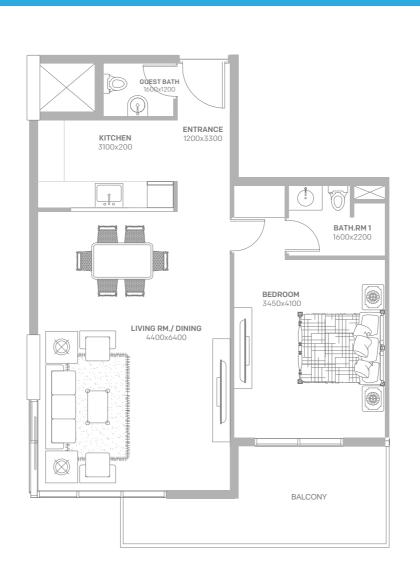

# ONE BEDROOM APARTMENT - TYPE 1-B

| Unit               | 1BR-1-B |
|--------------------|---------|
| Net Area           | 83.16   |
| Balcony            | 11.214  |
| Total Saleble Area | 94.374  |