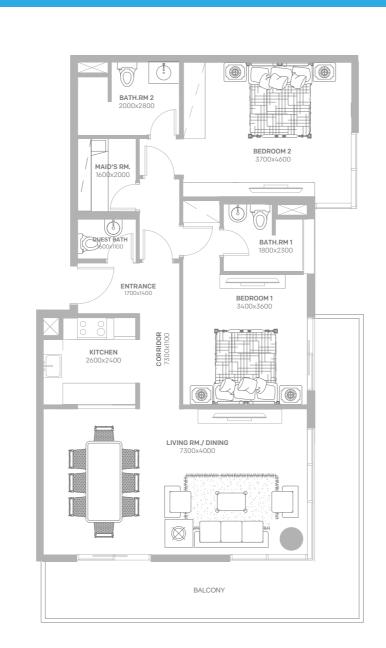

18R-2-8

18R-3-8

18R-1-B

-

18R-5-8

18R-4-8

28R-1-8

٦ Ø . K BATH.RM 1 2000x2800 BEDROOM 2 MAID'S RM. 1600x2000  $\overline{}$ 61 (GUEST BATH BATH.RM 1 1800x2300 ENTRANCE BALCONY BEDROOM 1 3400x3600 **CORRIDOR** 6200x1100 **KITCHEN** 2600x2400 违 They was J 6 () LIVING RM./ DINING 7300x4000  $\bigotimes$ 1 BALCONY

| Unit               | 2BR-1-A |
|--------------------|---------|
| Net Area           | 128.52  |
| Balcony            | 18.27   |
| Total Saleble Area | 146.79  |

TWO BEDROOM APARTMENT - TYPE 1-B

| Unit               | 2BR-1-B |
|--------------------|---------|
| Net Area           | 128.52  |
| Balcony            | 19.404  |
| Total Saleble Area | 147.924 |