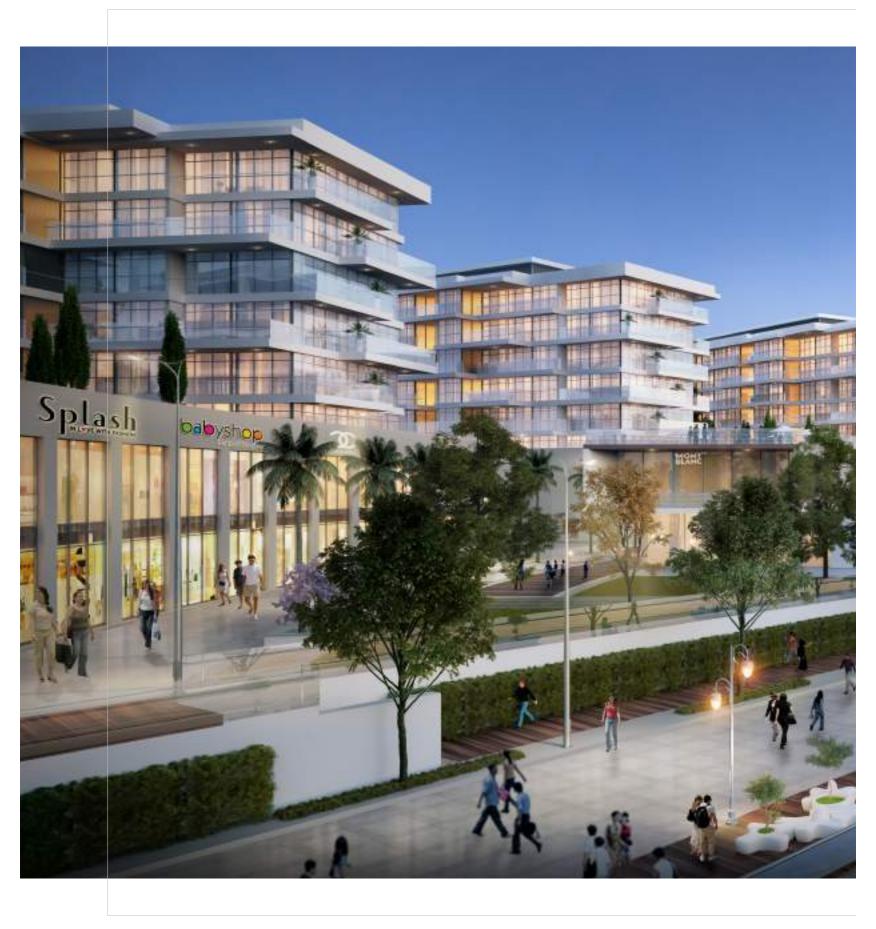

14

dxb@ffplan...

18R-2-8

18R-3-8

18R-1-8

-

18R-5-8

18R-4-8



# ONE BEDROOM APARTMENT - TYPE 1-B





| Unit               | 1BR-1-B |
|--------------------|---------|
| Net Area           | 83.16   |
| Balcony            | 11.214  |
| Total Saleble Area | 94.374  |



## ONE BEDROOM APARTMENT - TYPE 2-A







Drawings are provided by our consultants. All dimensions, features and amenities are approximate at time of printing. Actual area may vary from stated area. Drawings not to scale E&OE. The developer reserves the right to make revisions to the floor plans and any features, materials and dimensions mentioned without further notice.



dxb@ffplan...

### ONE BEDROOM APARTMENT - TYPE 3-A









## ONE BEDROOM APARTMENT - TYPE 4-A



dxb@ffplan...