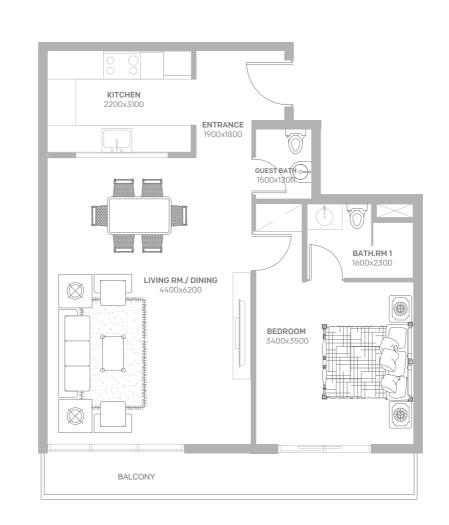

18R-2-8

18R-3-8

18R-1-B

-

18R-5-8

18R-4-8

28R-1-8

٦ Ø . K BATH.RM 1 2000x2800 BEDROOM 2 MAID'S RM. 1600x2000  $\overline{}$ 61 (GUEST BATH BATH.RM 1 1800x2300 ENTRANCE BALCONY BEDROOM 1 3400x3600 **CORRIDOR** 6200x1100 **KITCHEN** 2600x2400 违 They was J 6 () LIVING RM./ DINING 7300x4000  $\bigotimes$ 1 BALCONY