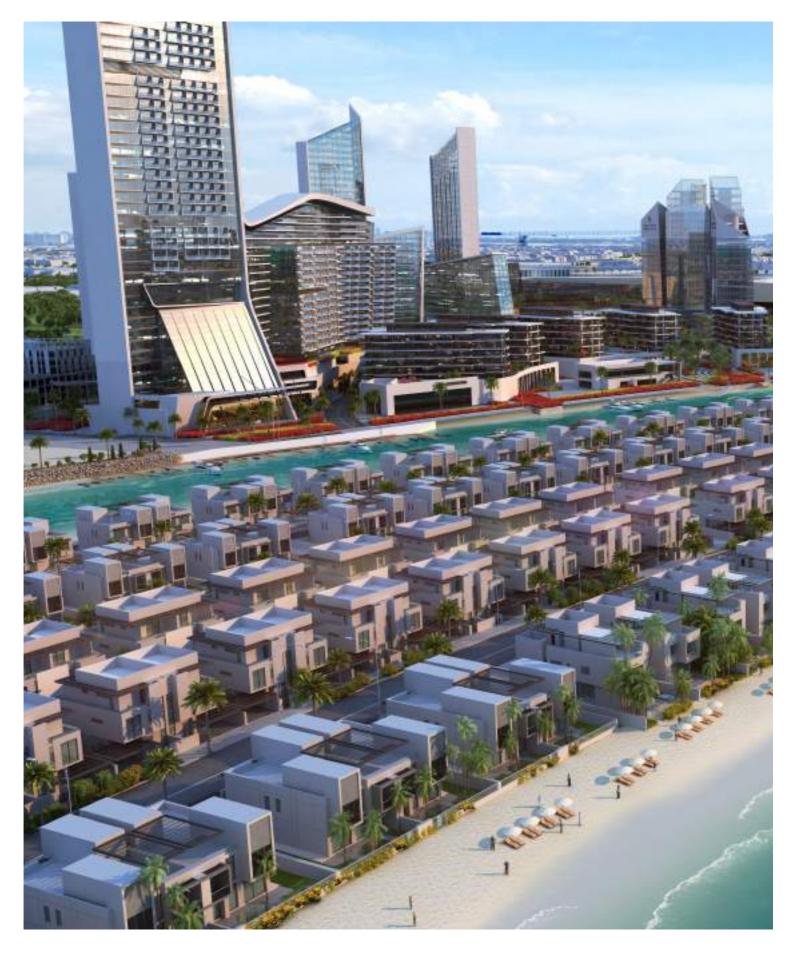

| 11.214  |
| Total Saleble Area | 94.374  |



## ONE BEDROOM APARTMENT - TYPE 2-A







Drawings are provided by our consultants. All dimensions, features and amenities are approximate at time of printing. Actual area may vary from stated area. Drawings not to scale E&OE. The developer reserves the right to make revisions to the floor plans and any features, materials and dimensions mentioned without further notice.



dxb@ffplan...

### ONE BEDROOM APARTMENT - TYPE 3-A









## ONE BEDROOM APARTMENT - TYPE 4-A



dxb@ffplan...









| Unit               | 1BR-4-B |
|--------------------|---------|
| Net Area           | 80.64   |
| Balcony            | 12.474  |
| Total Saleble Area | 93.114  |









18R-2-8

18R-3-8

18R-1-B

-

18R-5-8

18R-4-8

28R-1-8



















٦ Ø . K BATH.RM 1 2000x2800 BEDROOM 2 MAID'S RM. 1600x2000  $\overline{}$ 61 (GUEST BATH BATH.RM 1 1800x2300 ENTRANCE BALCONY BEDROOM 1 3400x3600 **CORRIDOR** 6200x1100 **KITCHEN** 2600x2400 违 They was J 6 () LIVING RM./ DINING 7300x4000  $\bigotimes$ 1 BALCONY







| Unit               | 2BR-1-A |
|--------------------|---------|
| Net Area           | 128.52  |
| Balcony            | 18.27   |
| Total Saleble Area | 146.79  |





TWO BEDROOM APARTMENT - TYPE 1-B





| Unit               | 2BR-1-B |
|--------------------|---------|
| Net Area           | 128.52  |
| Balcony            | 19.404  |
| Total Saleble Area | 147.924 |