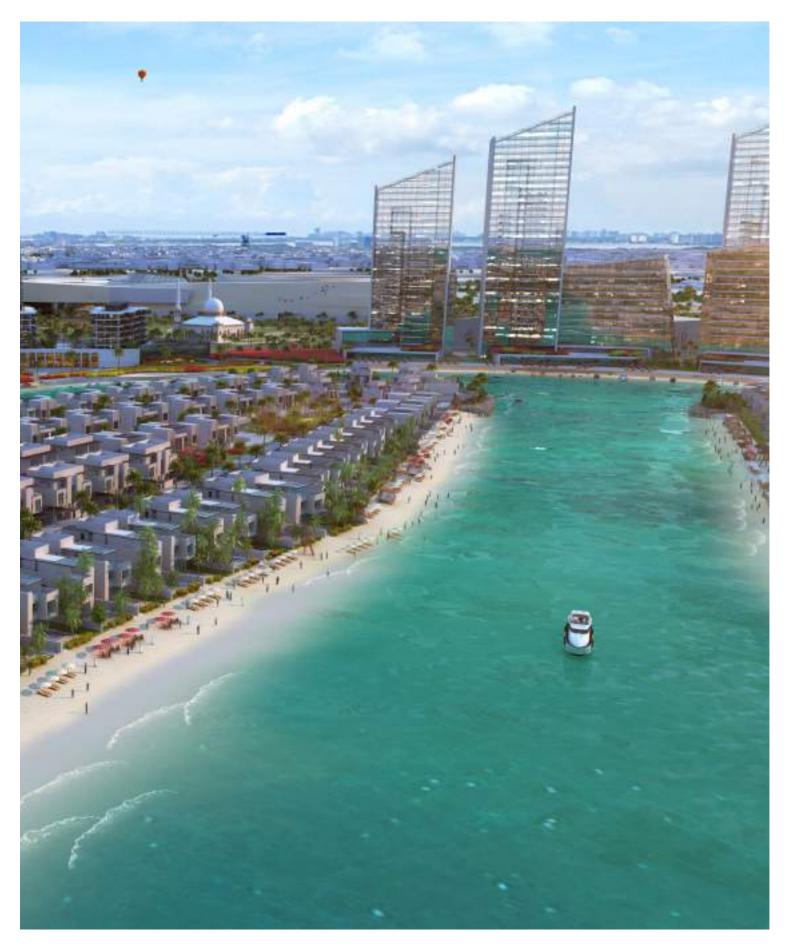

| 11.214  |
| Total Saleble Area | 94.374  |



## ONE BEDROOM APARTMENT - TYPE 2-A







Drawings are provided by our consultants. All dimensions, features and amenities are approximate at time of printing. Actual area may vary from stated area. Drawings not to scale E&OE. The developer reserves the right to make revisions to the floor plans and any features, materials and dimensions mentioned without further notice.



dxb@ffplan...

### ONE BEDROOM APARTMENT - TYPE 3-A









## ONE BEDROOM APARTMENT - TYPE 4-A



dxb@ffplan...









| Unit               | 1BR-4-B |
|--------------------|---------|
| Net Area           | 80.64   |
| Balcony            | 12.474  |
| Total Saleble Area | 93.114  |









18R-2-8

18R-3-8

18R-1-B

-

18R-5-8

18R-4-8

28R-1-8



















٦ Ø . K BATH.RM 1 2000x2800 BEDROOM 2 MAID'S RM. 1600x2000  $\overline{}$ 61 (GUEST BATH BATH.RM 1 1800x2300 ENTRANCE BALCONY BEDROOM 1 3400x3600 **CORRIDOR** 6200x1100 **KITCHEN** 2600x2400 违 They was J 6 () LIVING RM./ DINING 7300x4000  $\bigotimes$ 1 BALCONY







| Unit               | 2BR-1-A |
|--------------------|---------|
| Net Area           | 128.52  |
| Balcony            | 18.27   |
| Total Saleble Area | 146.79  |





TWO BEDROOM APARTMENT - TYPE 1-B





| Unit               | 2BR-1-B |
|--------------------|---------|
| Net Area           | 128.52  |
| Balcony            | 19.404  |
| Total Saleble Area | 147.924 |