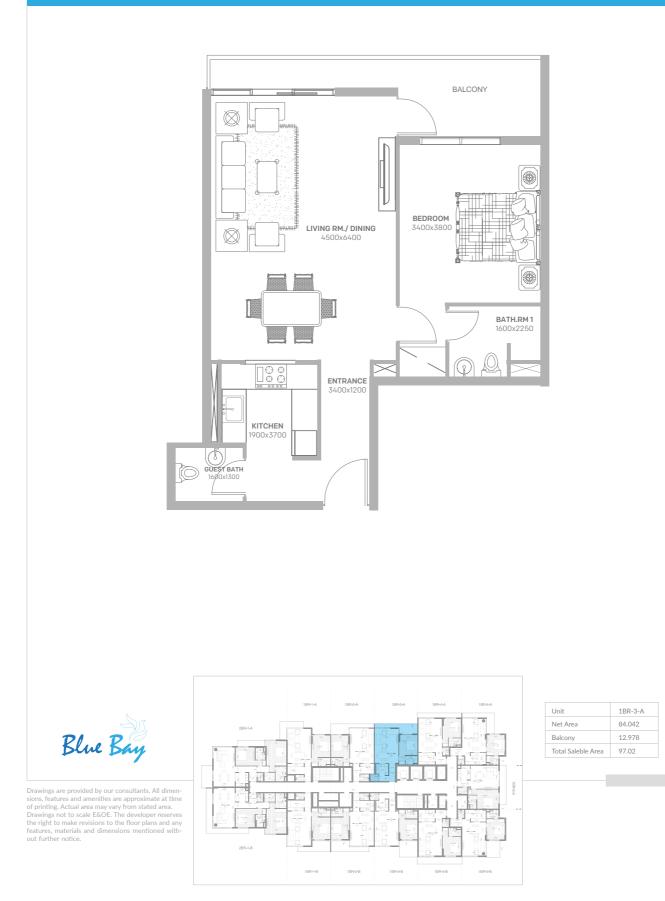

14

dxb@ffplan...

18R-2-8

18R-3-8

18R-1-8

-

18R-5-8

18R-4-8



# ONE BEDROOM APARTMENT - TYPE 1-B





| Unit               | 1BR-1-B |
|--------------------|---------|
| Net Area           | 83.16   |
| Balcony            | 11.214  |
| Total Saleble Area | 94.374  |



## ONE BEDROOM APARTMENT - TYPE 2-A







Drawings are provided by our consultants. All dimensions, features and amenities are approximate at time of printing. Actual area may vary from stated area. Drawings not to scale E&OE. The developer reserves the right to make revisions to the floor plans and any features, materials and dimensions mentioned without further notice.



dxb@ffplan...

### ONE BEDROOM APARTMENT - TYPE 3-A









## ONE BEDROOM APARTMENT - TYPE 4-A



dxb@ffplan...









| Unit               | 1BR-4-B |
|--------------------|---------|
| Net Area           | 80.64   |
| Balcony            | 12.474  |
| Total Saleble Area | 93.114  |









18R-2-8

18R-3-8

18R-1-B

-

18R-5-8

18R-4-8

28R-1-8



















٦ Ø . K BATH.RM 1 2000x2800 BEDROOM 2 MAID'S RM. 1600x2000  $\overline{}$ 61 (GUEST BATH BATH.RM 1 1800x2300 ENTRANCE BALCONY BEDROOM 1 3400x3600 **CORRIDOR** 6200x1100 **KITCHEN** 2600x2400 违 They was J 6 () LIVING RM./ DINING 7300x4000  $\bigotimes$ 1 BALCONY







| Unit               | 2BR-1-A |
|--------------------|---------|
| Net Area           | 128.52  |
| Balcony            | 18.27   |
| Total Saleble Area | 146.79  |





TWO BEDROOM APARTMENT - TYPE 1-B





| Un