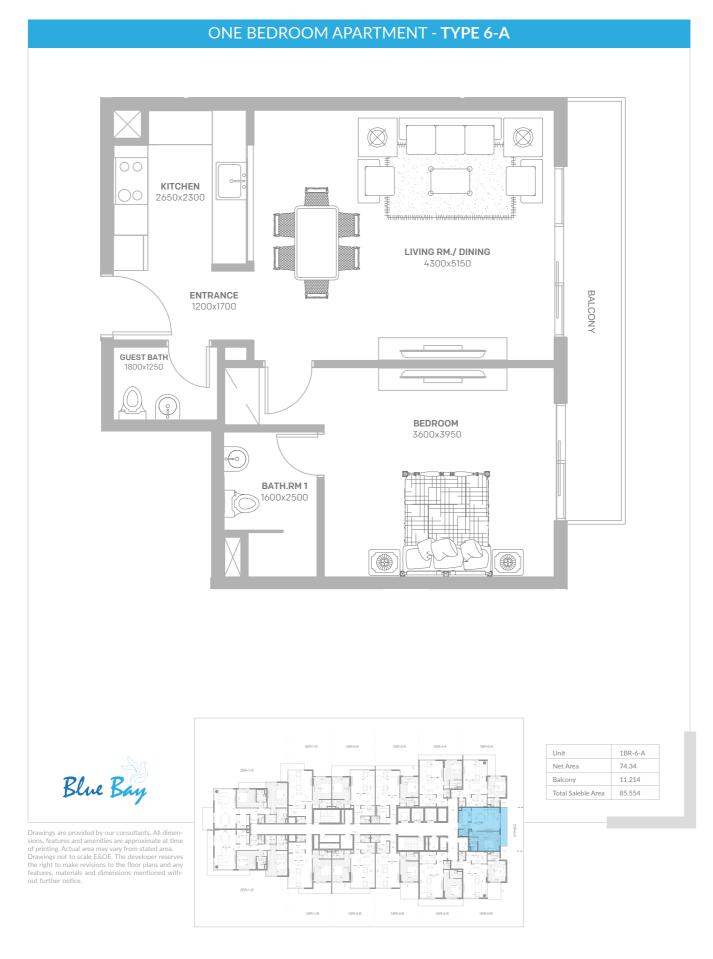

alcony            | 11.214  |
| Total Saleble Area | 94.374  |



## ONE BEDROOM APARTMENT - TYPE 2-A







Drawings are provided by our consultants. All dimensions, features and amenities are approximate at time of printing. Actual area may vary from stated area. Drawings not to scale E&OE. The developer reserves the right to make revisions to the floor plans and any features, materials and dimensions mentioned without further notice.



dxb@ffplan...

### ONE BEDROOM APARTMENT - TYPE 3-A









## ONE BEDROOM APARTMENT - TYPE 4-A



dxb@ffplan...









| Unit               | 1BR-4-B |
|--------------------|---------|
| Net Area           | 80.64   |
| Balcony            | 12.474  |
| Total Saleble Area | 93.114  |









18R-2-8

18R-3-8

18R-1-B

-

18R-5-8

18R-4-8

28R-1-8



















٦ Ø . K BATH.RM 1 2000x2800 BEDROOM 2 MAID'S RM. 1600x2000  $\overline{}$ 61 (GUEST BATH BATH.RM 1 1800x2300 ENTRANCE BALCONY BEDROOM 1 3400x3600 **CORRIDOR** 6200x1100 **KITCHEN** 2600x2400 违 They was J 6 () LIVING RM./ DINING 7300x4000  $\bigotimes$ 1 BALCONY







| Unit               | 2BR-1-A |
|--------------------|---------|
| Net Area           | 128.52  |
| Balcony            | 18.27   |
| Total Saleble Area | 146.79  |





TWO BEDROOM APARTMENT - TYPE 1-B





| Unit               | 2BR-1-B |
|--------------------|---------|
| Net Area           | 128.52  |
| Balcony            | 19.404  |
| Total Saleble Area | 147.924 |