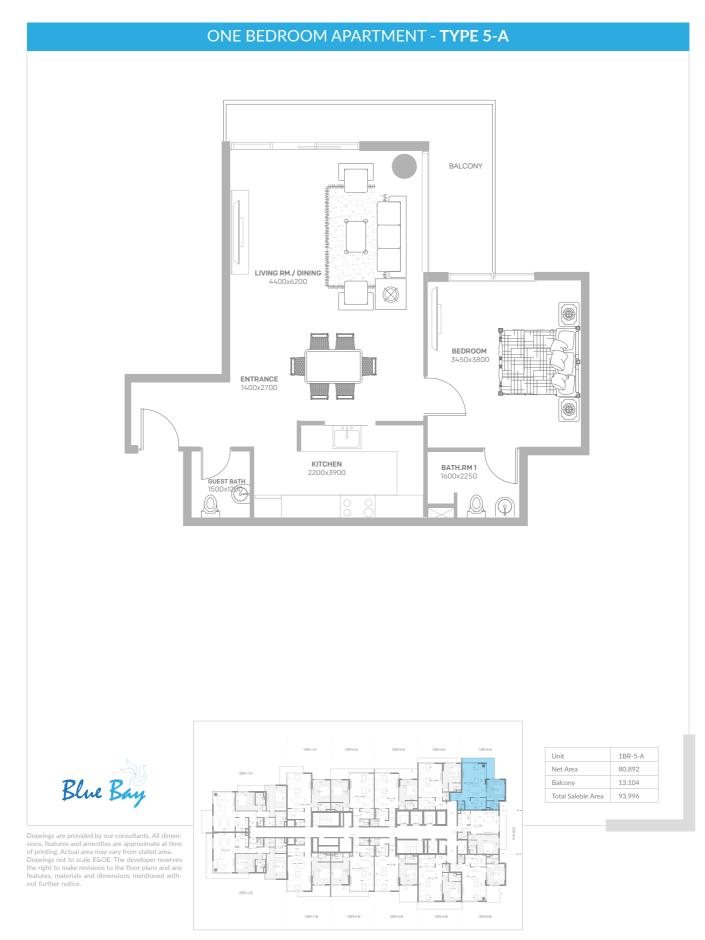

-----------------|---------|
| Net Area           | 83.16   |
| Balcony            | 11.214  |
| Total Saleble Area | 94.374  |



## ONE BEDROOM APARTMENT - TYPE 2-A







Drawings are provided by our consultants. All dimensions, features and amenities are approximate at time of printing. Actual area may vary from stated area. Drawings not to scale E&OE. The developer reserves the right to make revisions to the floor plans and any features, materials and dimensions mentioned without further notice.



dxb@ffplan...

### ONE BEDROOM APARTMENT - TYPE 3-A









## ONE BEDROOM APARTMENT - TYPE 4-A



dxb@ffplan...









| Unit               | 1BR-4-B |
|--------------------|---------|
| Net Area           | 80.64   |
| Balcony            | 12.474  |
| Total Saleble Area | 93.114  |









18R-2-8

18R-3-8

18R-1-B

-

18R-5-8

18R-4-8

28R-1-8



















٦ Ø . K BATH.RM 1 2000x2800 BEDROOM 2 MAID'S RM. 1600x2000  $\overline{}$ 61 (GUEST BATH BATH.RM 1 1800x2300 ENTRANCE BALCONY BEDROOM 1 3400x3600 **CORRIDOR** 6200x1100 **KITCHEN** 2600x2400 违 They was J 6 () LIVING RM./ DINING 7300x4000  $\bigotimes$ 1 BALCONY







| Unit               | 2BR-1-A |
|--------------------|---------|
| Net Area           | 128.52  |
| Balcony            | 18.27   |
| Total Saleble Area | 146.79  |





TWO BEDROOM APARTMENT - TYPE 1-B





| Unit               | 2BR-1-B |
|--------------------|---------|
| Net Area           | 128.52  |
| Balcony            | 19.404  |
| Total Saleble Area | 147.924 |