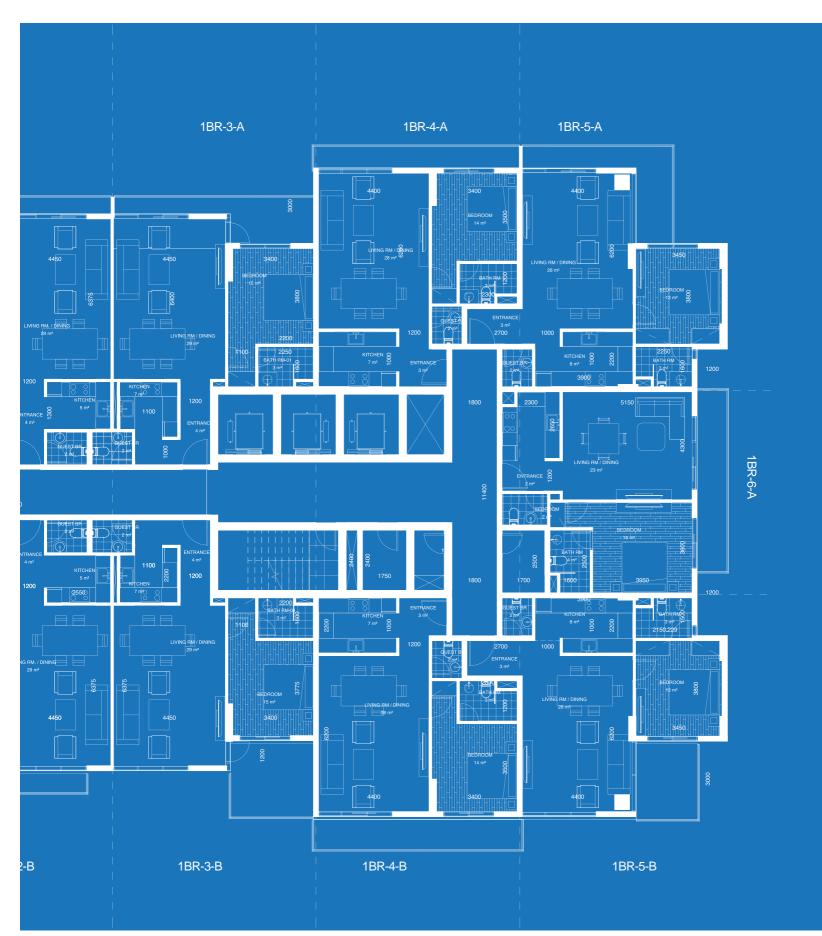

14

dxb@ffplan...

18R-2-8

18R-3-8

18R-1-8

-

18R-5-8

18R-4-8

18R-2-8

18R-3-8

18R-1-B

-

18R-5-8

18R-4-8

28R-1-8

٦ Ø . K BATH.RM 1 2000x2800 BEDROOM 2 MAID'S RM. 1600x2000  $\overline{}$ 61 (GUEST BATH BATH.RM 1 1800x2300 ENTRANCE BALCONY BEDROOM 1 3400x3600 **CORRIDOR** 6200x1100 **KITCHEN** 2600x2400 违 They was J 6 () LIVING RM./ DINING 7300x4000  $\bigotimes$ 1 BALCONY