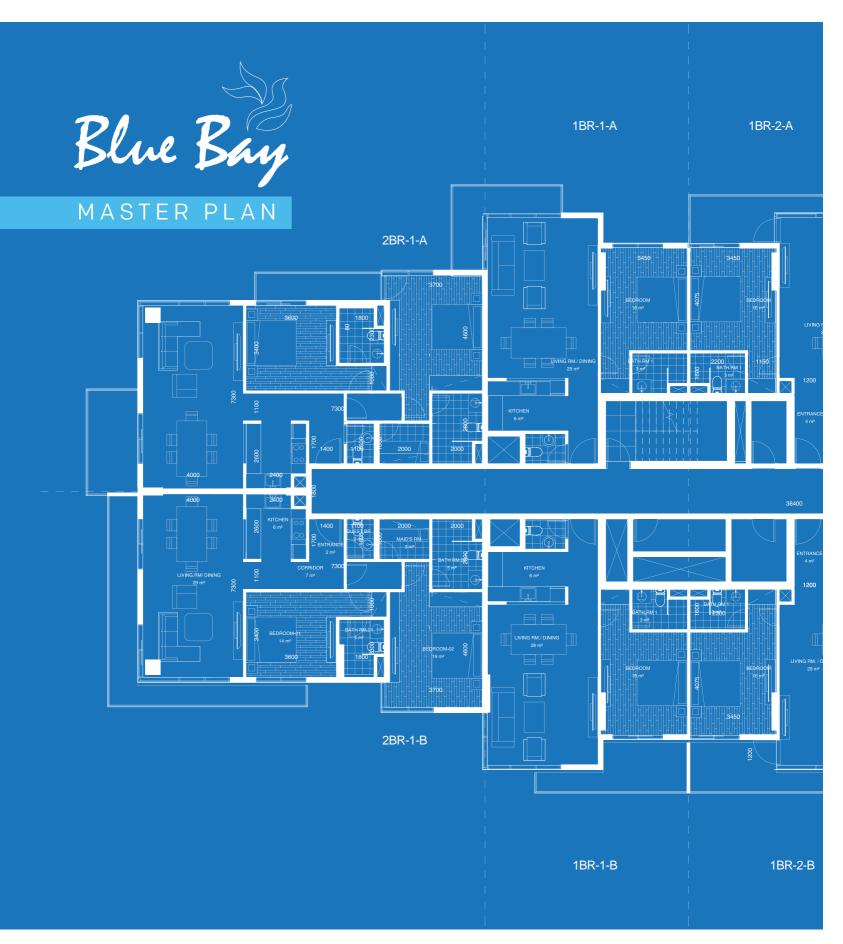

14

dxb@ffplan...

18R-2-8

18R-3-8

18R-1-8

-

18R-5-8

18R-4-8

# ONE BEDROOM APARTMENT - TYPE 1-B

| Unit               | 1BR-1-B |
|--------------------|---------|
| Net Area           | 83.16   |
| Balcony            | 11.214  |
| Total Saleble Area | 94.374  |

## ONE BEDROOM APARTMENT - TYPE 2-A

Drawings are provided by our consultants. All dimensions, features and amenities are approximate at time of printing. Actual area may vary from stated area. Drawings not to scale E&OE. The developer reserves the right to make revisions to the floor plans and any features, materials and dimensions mentioned without further notice.

### ONE BEDROOM APARTMENT - TYPE 3-A

## ONE BEDROOM APARTMENT - TYPE 4-A

dxb@ffplan...

| Unit               | 1BR-4-B |
|--------------------|---------|
| Net Area           | 80.64   |
| Balcony            | 12.474  |
| Total Saleble Area | 93.114  |

18R-2-8

18R-3-8

18R-1-B

-

18R-5-8

18R-4-8

28R-1-8

٦ Ø . K BATH.RM 1 2000x2800 BEDROOM 2 MAID'S RM. 1600x2000  $\overline{}$ 61 (GUEST BATH BATH.RM 1 1800x2300 ENTRANCE BALCONY BEDROOM 1 3400x3600 **CORRIDOR** 6200x1100 **KITCHEN** 2600x2400 违 They was J 6 () LIVING RM./ DINING 7300x4000  $\bigotimes$ 1 BALCONY

| Unit               | 2BR-1-A |
|--------------------|---------|
| Net Area           | 128.52  |
| Balcony            | 18.27   |
| Total Saleble Area | 146.79  |

TWO BEDROOM APARTMENT - TYPE 1-B

| Unit               | 2BR-1-B |
|--------------------|---------|
| Net Area           | 128.52  |
| Balcony            | 19.404  |
| Total Saleble Area | 147.924 |