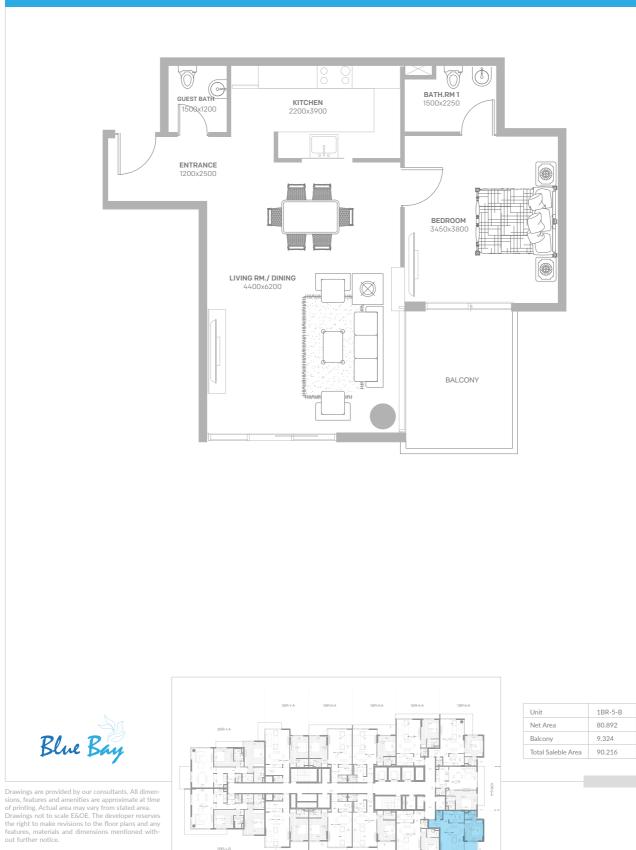

# ONE BEDROOM APARTMENT - TYPE 1-B

| Unit               | 1BR-1-B |
|--------------------|---------|
| Net Area           | 83.16   |
| Balcony            | 11.214  |
| Total Saleble Area | 94.374  |