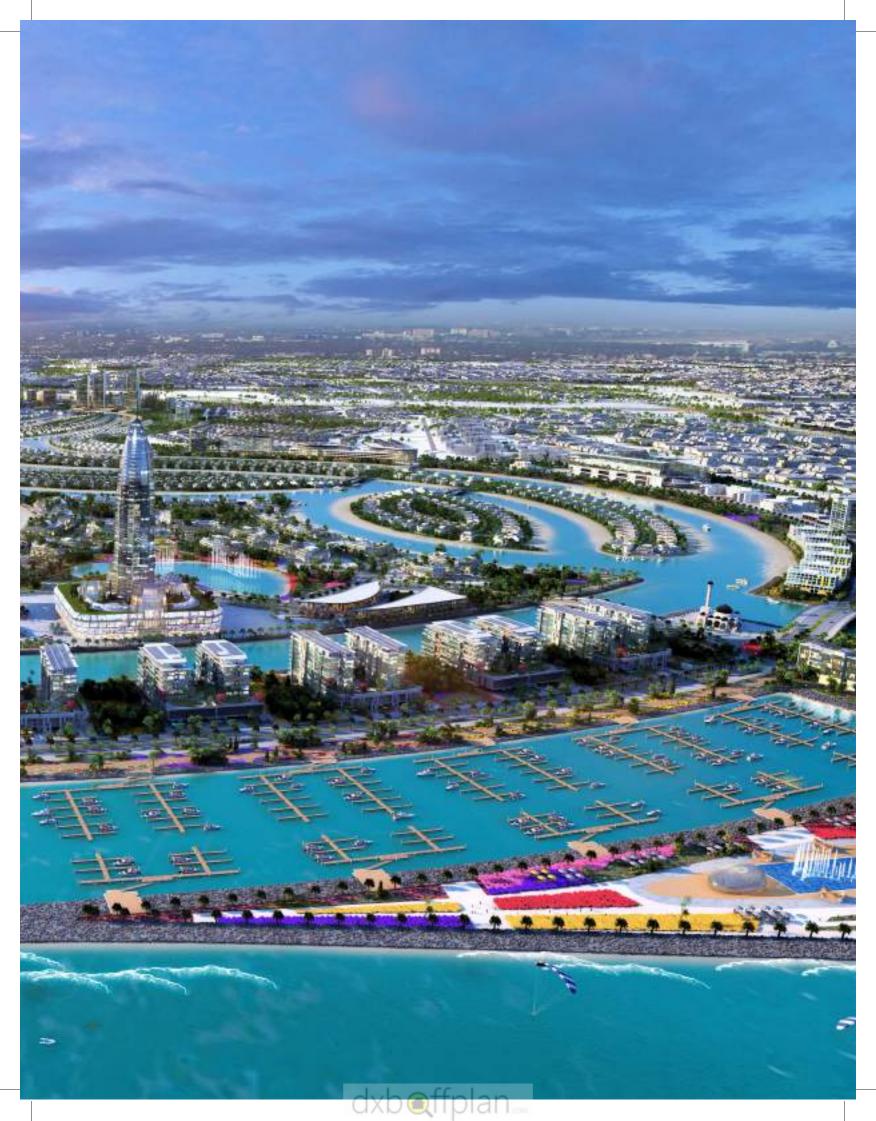

14

dxb@ffplan...

18R-2-8

18R-3-8

18R-1-8

-

18R-5-8

18R-4-8



# ONE BEDROOM APARTMENT - TYPE 1-B





| Unit               | 1BR-1-B |
|--------------------|---------|
| Net Area           | 83.16   |
| Balcony            | 11.214  |
| Total Saleble Area | 94.374  |



## ONE BEDROOM APARTMENT - TYPE 2-A







Drawings are provided by our consultants. All dimensions, features and amenities are approximate at time of printing. Actual area may vary from stated area. Drawings not to scale E&OE. The developer reserves the right to make revisions to the floor plans and any features, materials and dimensions mentioned without further notice.



dxb@ffplan...

### ONE BEDROOM APARTMENT - TYPE 3-A









## ONE BEDROOM APARTMENT - TYPE 4-A



dxb@ffp