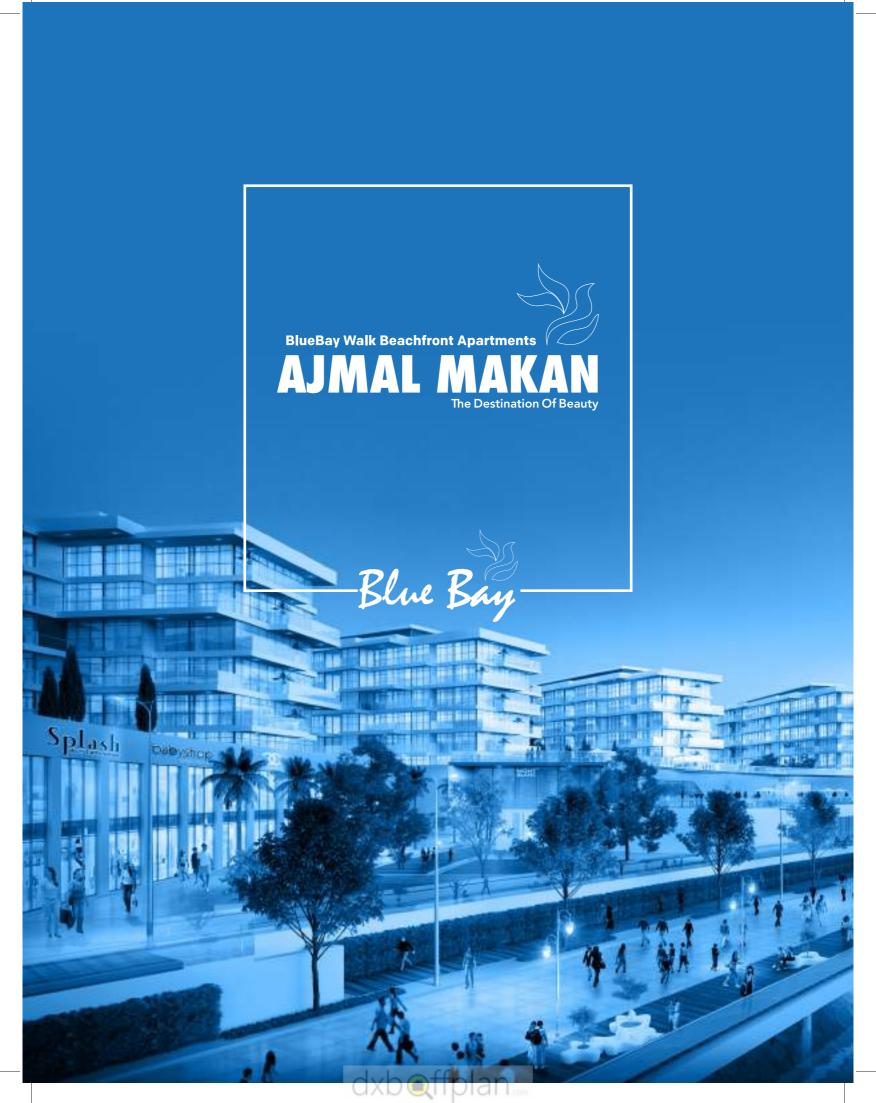

14

dxb@ffplan...

18R-2-8

18R-3-8

18R-1-8

-

18R-5-8

18R-4-8



# ONE BEDROOM APARTMENT - TYPE 1-B





| Unit               | 1BR-1-B |
|--------------------|---------|
| Net Area           | 83.16   |
| Balcony            | 11.214  |
| Total Saleble Area | 94.374  |



## ONE BEDROOM APARTMENT - TYPE 2-A







Drawings are provided by our consultants. All dimensions, features and amenities are approximate at time of printing. Actual area may vary from stated area. Drawings not to scale E&OE. The developer reserves the right to make revisions to the floor plans and any features, materials and dimensions mentioned without further notice.



dxb@ffplan...

### ONE BEDROOM APARTMENT - TYPE 3-A









## ONE BEDROOM APARTMENT - TYPE 4-A