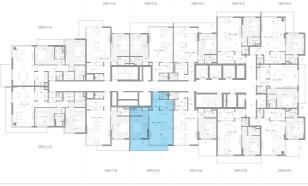

14

dxb@ffplan...

18R-2-8

18R-3-8

18R-1-8

-

18R-5-8

18R-4-8



# ONE BEDROOM APARTMENT - TYPE 1-B





| Unit               | 1BR-1-B |
|--------------------|---------|
| Net Area           | 83.16   |
| Balcony            | 11.214  |
| Total Saleble Area | 94.374  |



## ONE BEDROOM APARTMENT - TYPE 2-A







Drawings are provided by our consultants. All dimensions, features and amenities are approximate at time of printing. Actual area may vary from stated area. Drawings not to scale E&OE. The developer reserves the right to make revisions to the floor plans and any features, materials and dimensions mentioned without further notice.



dxb@ffplan...

### ONE BEDROOM APARTMENT - TYPE 3-A









## ONE BEDROOM APARTMENT - TYPE 4-A



dxb@ffplan...









| Unit               | 1BR-4-B |
|--------------------|---------|
| Net Area           | 80.64   |
| Balcony            | 12.474  |
| Total Saleble Area | 93.114  |









18R-2-8

18R-3-8

18R-1-B

-

18R-5-8

18R-4-8

28R-1-8



















٦ Ø . K BATH.RM 1 2000x2800 BEDROOM 2 MAID'S RM. 1600x2000  $\overline{}$ 61 (GUEST BATH BATH.RM 1 1800x2300 ENTRANCE BALCONY BEDROOM 1 3400x3600 **CORRIDOR** 6200x1100 **KITCHEN** 2600x2400 违 They was J 6 () LIVING RM./ DINING 7300x4000  $\bigotimes$ 1 BALCONY







| Unit               | 2BR-1-A |
|--------------------|---------|
| Net Area           | 128.52  |
| Balcony            | 18.27   |
| Total Saleble Area | 14