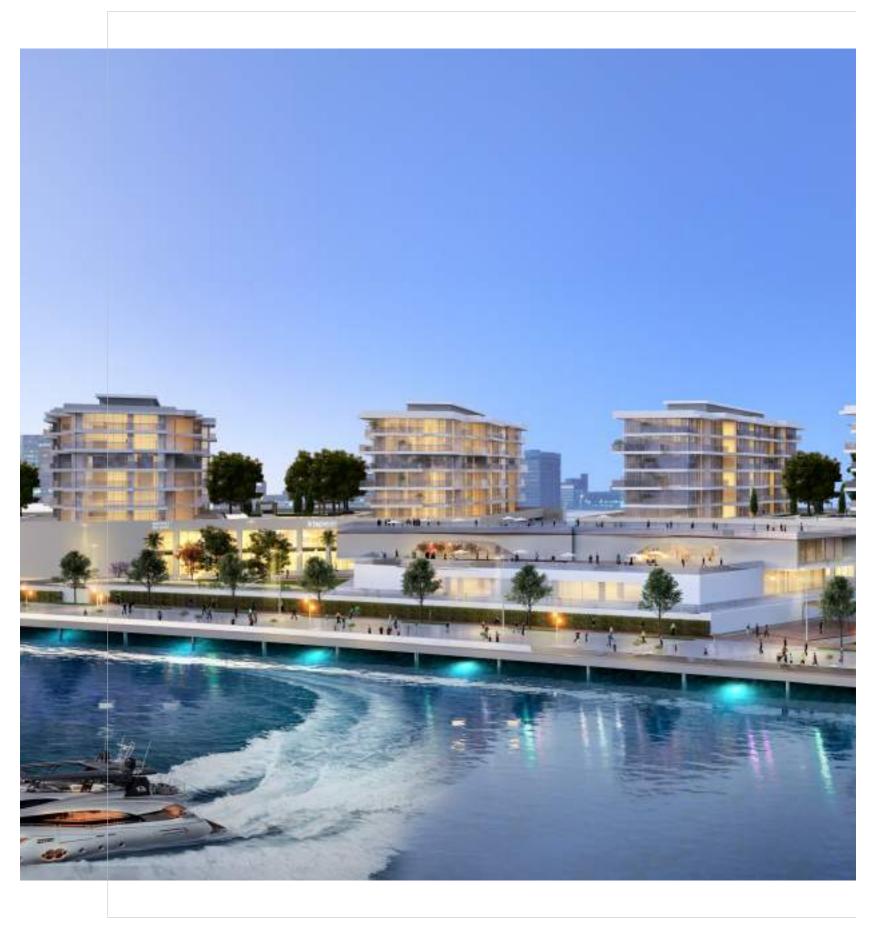

14

dxb@ffplan...

18R-2-8

18R-3-8

18R-1-8

-

18R-5-8

18R-4-8



# ONE BEDROOM APARTMENT - TYPE 1-B





| Unit               | 1BR-1-B |
|--------------------|---------|
| Net Area           | 83.16   |
| Balcony            | 11.214  |
| Total Saleble Area | 94.374  |



## ONE BEDROOM APARTMENT - TYPE 2-A







Drawings are provided by our consultants. All dimensions, features and amenities are approximate at time of printing. Actual area may vary from stated area. Drawings not to scale E&OE. The developer reserves the right to make revisions to the floor plans and any features, materials and dimensions mentioned without further notice.



dxb@ffplan...

### ONE BEDROOM APARTMENT - TYPE 3-A









## ONE BEDROOM APARTMENT - TYPE 4-A



dxb@ffpla