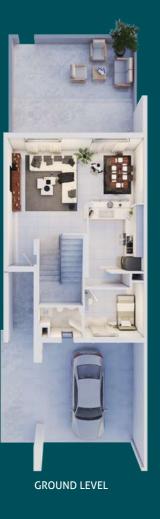

#### Townhouses - Mid Unit 3 Bedrooms + Maid Total Area: between 178.06 &180.13 sq.m / 1917 & 1939 sq.ft

### FLOOR PLAN

Disclaimer: All materials, dimensions, and drawings are preliminary and indicative only and are subject to design changes. The actual as built areas may vary from the stated areas. Furnishings, accessories, hard and soft landscaping, pavements, decorative features, swimming pool and other amenities displayed in this brochure are not part of a standard unit and are included for illustrative purposes only. Dubai Properties reserves the right to change any information within this brochure at its sole discretion and without providing any notice to the recipient. Dubai Properties reserves the right to make necessary revisions/alterations to any materials, plans, dimensions and drawings included in this brochure at its absolute discretion without incurring any liability from the recipient.