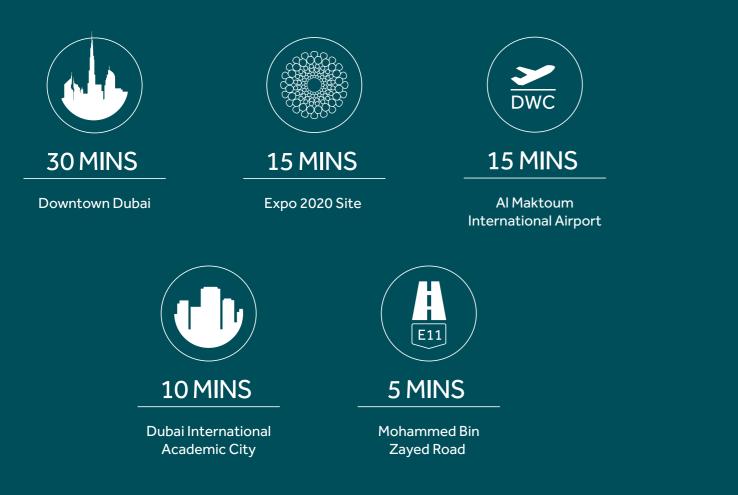

## LOCATION BENEFITS

#### EASY ACCESSIBILITY TO VILLANOVA

Villanova is conveniently located near the intersection of Al Ain Road, between Emirates Road and Academic City Road.

www.dp.ae