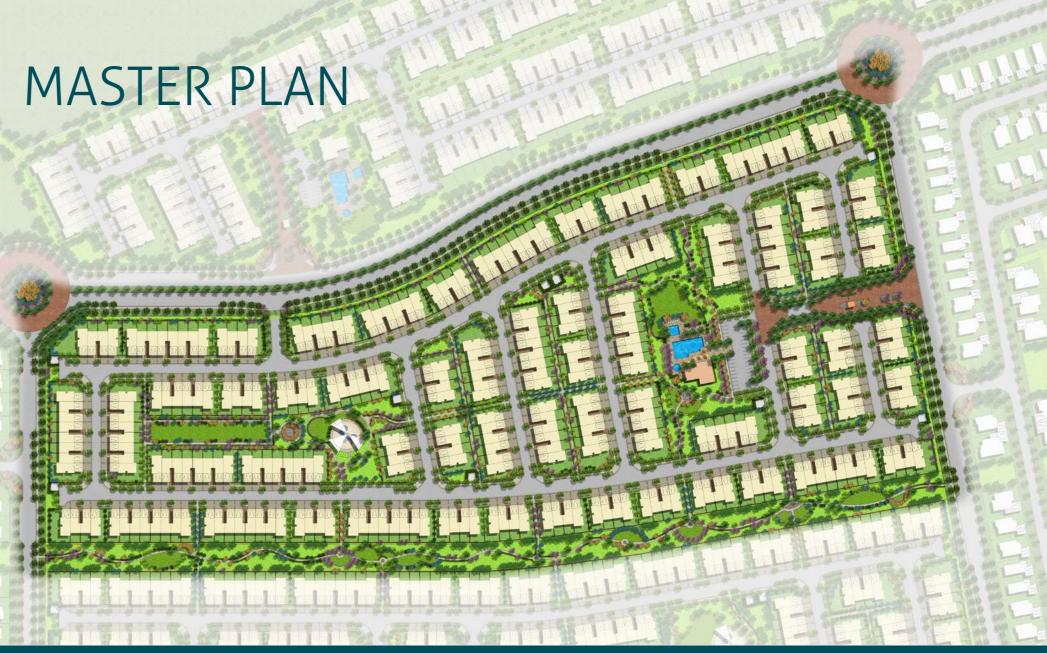

### VILLANOVA Amaranta 3 The green heart of Villanova

Villanova's Amaranta 3 is being developed with a focus on conscientious communities and creating a healthy space for families to grow together in their own home. Encouraging the outdoor lifestyle, Amaranta 3 will have over 18,000 sq. m. of lush green landscapes and beautiful gardens. Families will even be able to walk directly out on to Amaranta 3's linear green-grassed park, which will become the heart of the community and a great place to host family gatherings.

The neighbourhood layout of Amaranta 3 will create an integrated community lifestyle while still providing each family with their own space to grow.

dxb