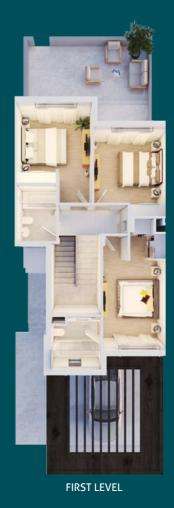

### FLOOR PLAN

#### Townhouses - End Unit 4 Bedrooms + Maid

Total Area: 209.20 sq.m / 2252 sq.ft

Disclaimer: All materials, dimensions, and drawings are preliminary and indicative only and are subject to design changes. The actual as built areas may vary from the stated areas. Furnishings, accessories, hard and soft landscaping, pavements, decorative features, swimming pool and other amenities displayed in this brochure are not part of a standard unit and are included for illustrative purposes only. Dubai Properties reserves the right to change any information within this brochure at its sole discretion and without providing any notice to the recipient. Dubai Properties reserves the right to make necessary revisions/alterations to any materials, plans, dimensions and drawings included in this brochure at its absolute discretion without incurring any liability from the recipient.