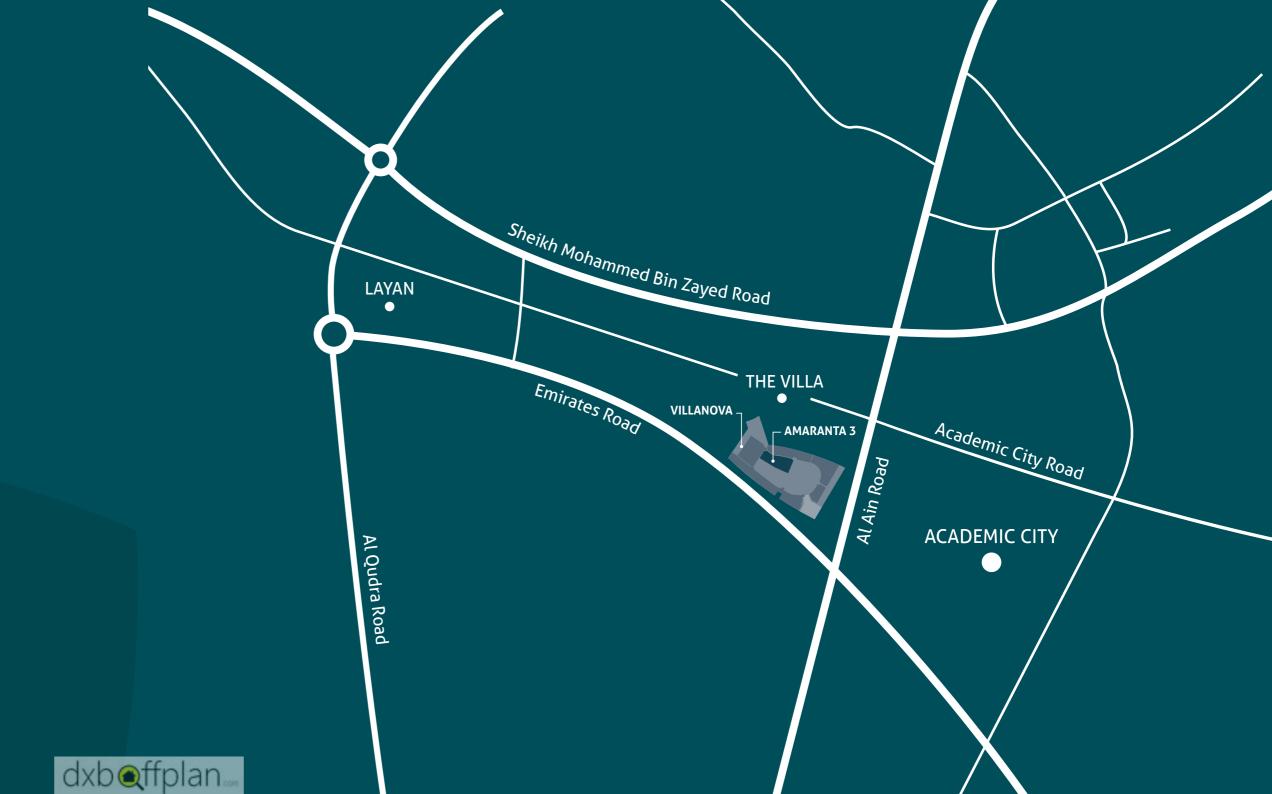

## LOCATION MAP

#### EASY ACCESSIBILITY TO VILLANOVA

Villanova is conveniently located near the intersection of Al Ain Road, between Emirates Road and Academic City Road.

www.dp.ae