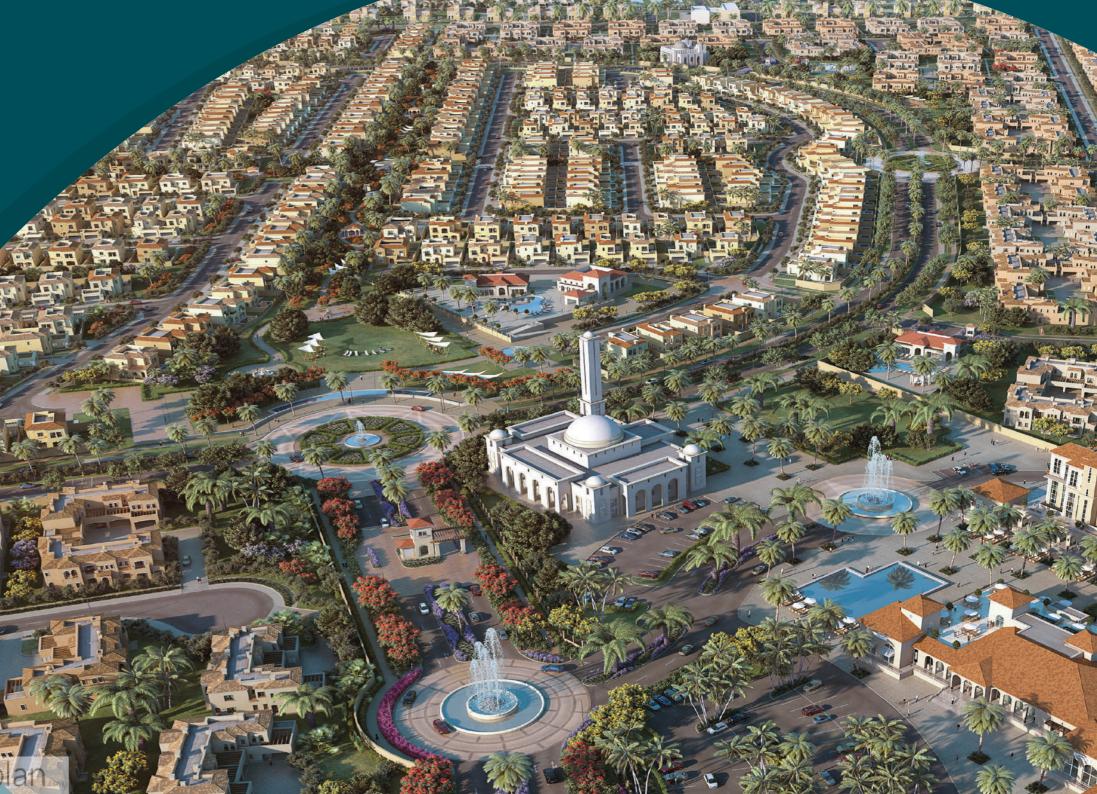

### VILLANOVA Amaranta 3 The green heart of Villanova

Villanova's Amaranta 3 is being developed with a focus on conscientious communities and creating a healthy space for families to grow together in their own home. Encouraging the outdoor lifestyle, Amaranta 3 will have over 18,000 sq. m. of lush green landscapes and beautiful gardens. Families will even be able to walk directly out on to Amaranta 3's linear green-grassed park, which will become the heart of the community and a great place to host family gatherings.

The neighbourhood layout of Amaranta 3 will create an integrated community lifestyle while still providing each family with their own space to grow.

dxb