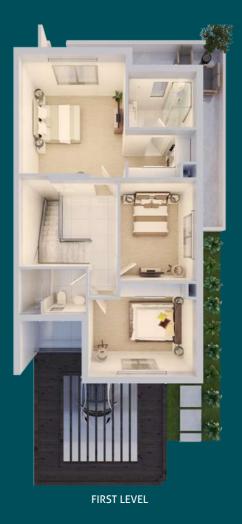

### FLOOR PLAN

#### Townhouses - End Unit 4 Bedrooms + Maid

Total Area: 209.20 sq.m / 2252 sq.ft

Disclaimer: All materials, dimensions, and drawings are preliminary and indicative only and are subject to design changes. The actual as built areas may vary from the stated areas. Furnishings, accessories, hard and soft landscaping, pavements, decorative features, swimming pool and other amenities displayed in this brochure are not part of a standard unit and are included for illustrative purposes only. Dubai Properties reserves the right to change any information within this brochure at its sole discretion and without providing any notice to the recipient. Dubai Properties reserves the right to make necessary revisions/alterations to any materials, plans, dimensions and drawings included in this brochure at its absolute discretion without incurring any liability from the recipient.