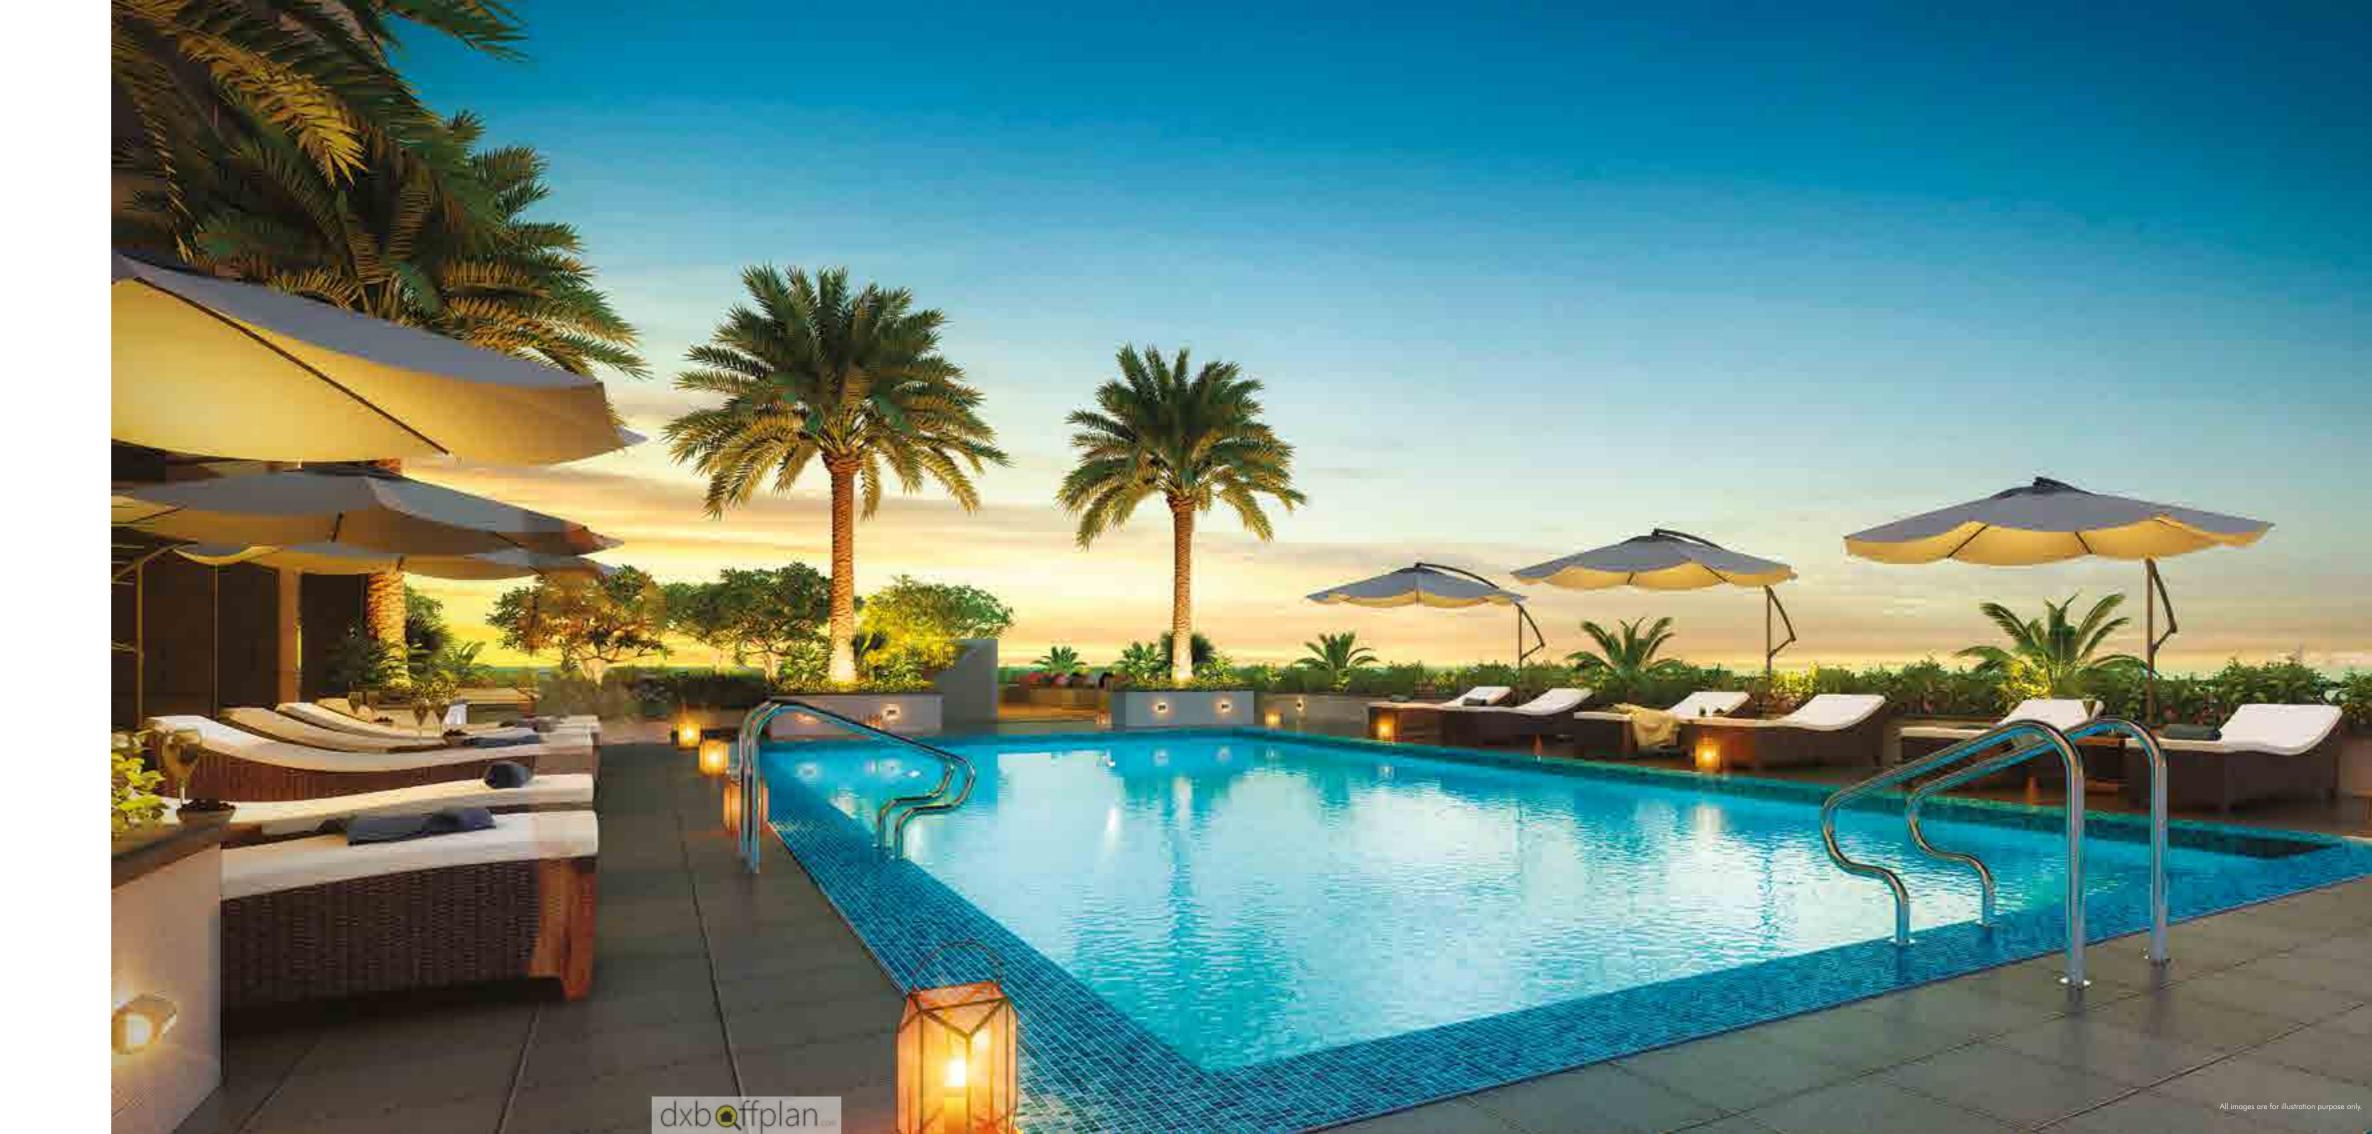

### Swimming Pool

Azizi Gardens boasts a gross floor area of 4,645sqm, with a built-up area of 9,604sqm, making it an integrated township on its own. This means that apart from great retail below, you also get community facilities like a gorgeous swimming pool on the rooftop. This stunning vantage point lends privacy and also great views while you take a relaxing dip after a busy day.