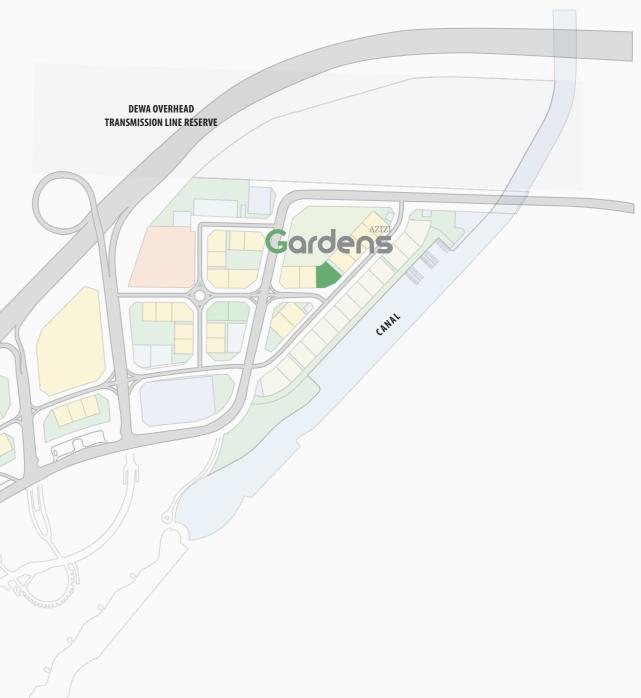

Azizi Gardens is centrally located in the sprawling Meydan Avenue Project, providing the Gardens' residents a host of rewarding conveniences and experiences. The Meydan Hotel is only a 5-minute walk away, while attractions like The Dubai Mall and Burj Al Arab are 15 and 19 minutes, respectively, by car.

### Space And Serenity

Azizi Gardens comprises a total of 51 one- and two-bedroom apartments that offer the best of contemporary living with a natural vibe. Built across an area over 9,600sqm, the area includes its own landscaped gardens and green spaces.