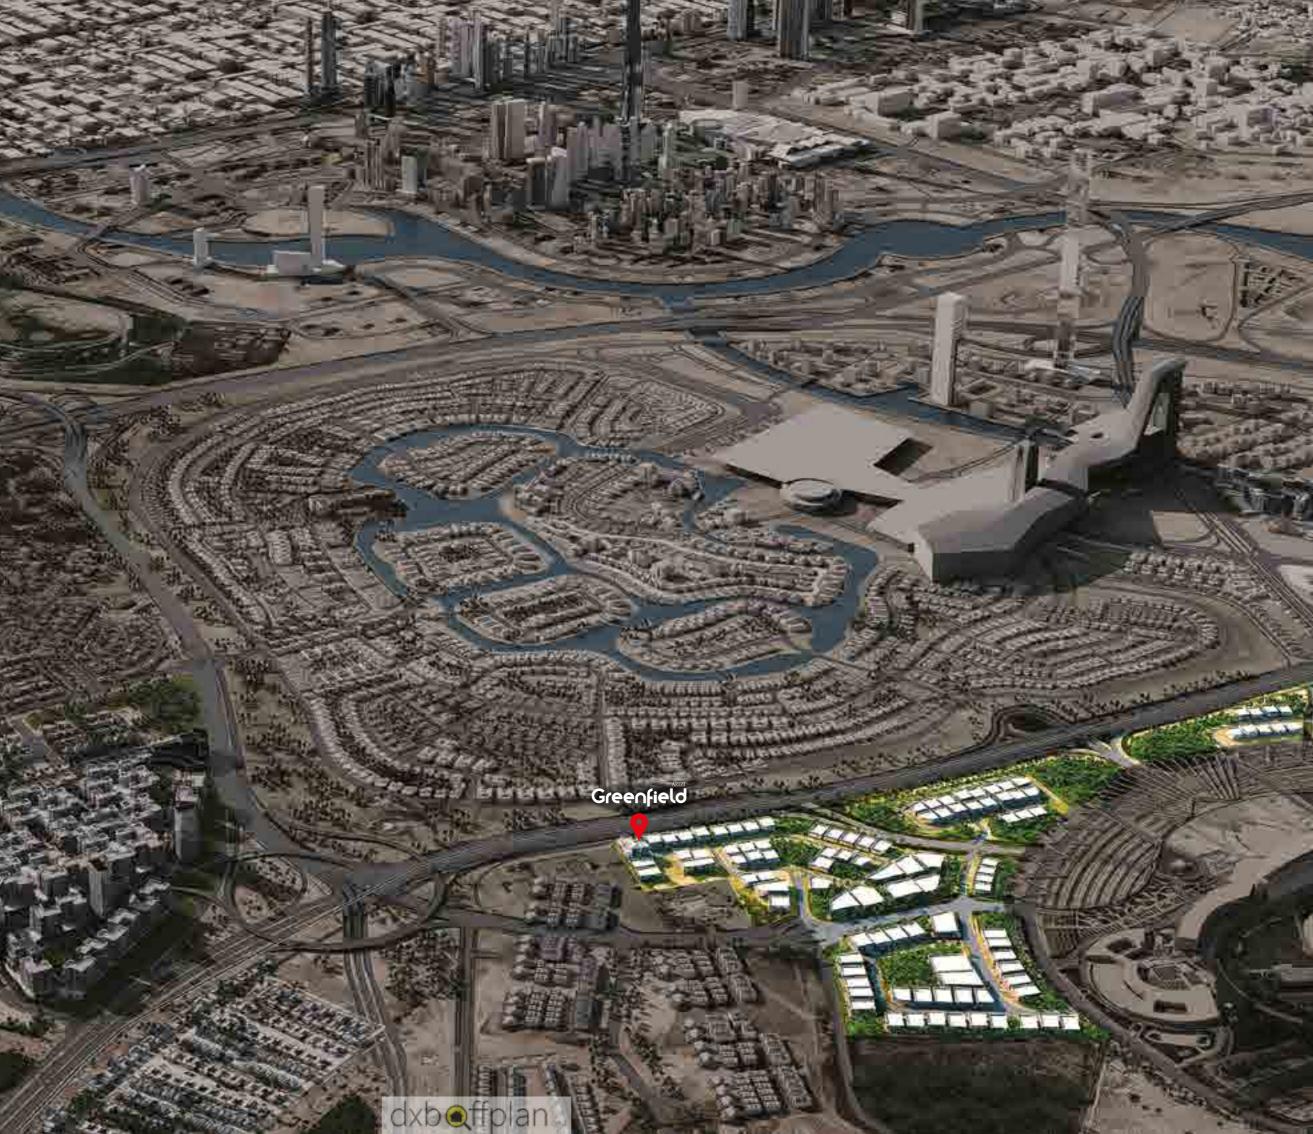

### Dream Within A Dream Meydan Avenue

When one of the most dynamic cultural hubs in the world seeks its own centre beyond the centre, nothing can stop it from becoming the cynosure of the world. Meydan Avenue is a dream city within a dream city, envisioned by His Highness Sheikh Mohammed Bin Rashid Al Maktoum, UAE Vice President, Prime Minister and Ruler of Dubai. Its rise – galvanized by the Meydan Group – imitates an equestrian feat, transforms the cosmopolitan vision, and rightly deserves the jewel of Emirates – the Dubai World Cup.

Adjacent to Mohammed Bin Rashid Al Maktoum City – a cultivated community covering approximately 47-million sq. ft. of prime freehold development in central Dubai – and incorporating the iconic Meydan Grandstand – home to the world's richest horse race – & The The Meydan Hotel at its heart, Meydan Avenue is a perfect leitmotif for commercial, residential, entertainment, and mixed-use development. The sustainable real estate, superlative hospitality, and sunshiny landscaped parks here exemplify not only the new Emiratean standard but also exceed the global lifestyle. Moreover, the extension of Dubai Creek into Meydan Avenue adds to its visual appeal and compliments the premium development of Meydan One, Business Bay, Dubai Water Canal, Safa Park, Jumeirah Beach Park, and the Persian Gulf.

Azizi Gardens is centrally located in the sprawling Meydan Avenue Project, providing the Gardens' residents a host of rewarding conveniences and experiences. The Meydan Hotel is only a 5-minute walk away, while attractions like The Dubai Mall and Burj Al Arab are 15 and 19 minutes, respectively, by car.