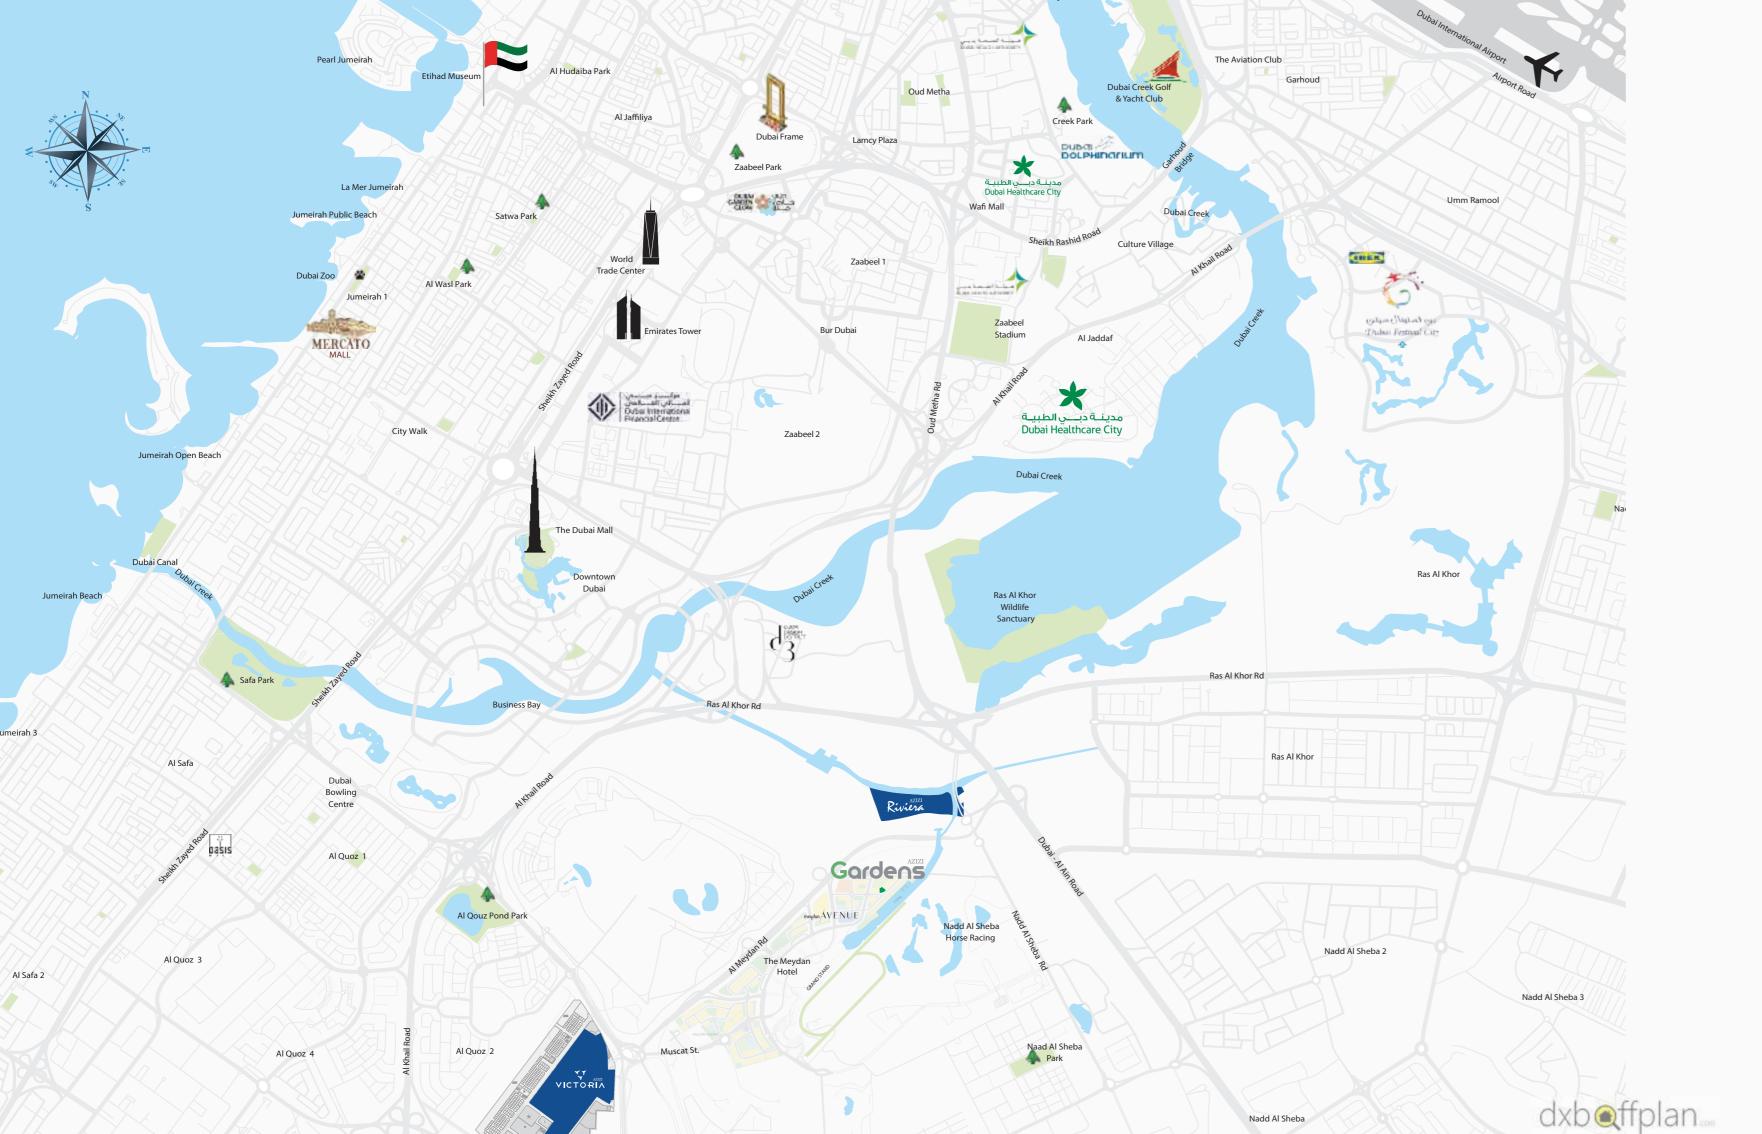

## DUBAI

Dubai is one of the most booming cities in the world right now. The city's ambitious goals are driven by its visionary leader Sheikh Mohammed bin Rashid Al Maktoum's UAE Vision 2021, which aims to put the city in the league of the best in the world. With a host of remarkable projects nearing completion and the upcoming World Expo 2020 – poised to bring 25 million people to the city and have a major effect on the economy – the time to invest is now.

## meydan AVENUE

- The Meydan Hotel and Racecourse 5 minutes walk/3 minutes cycling
- Ras Al Khor Wildlife Sanctuary 10 minutes drive
- Downtown Dubail 15 minutes drive
- Burj Al Arab 20 minutes Drive
- Dubai Airport 15 minutes Drive
- Jumeirah Beach 15 minutes drive
- Dubai Creek Harbour 15 minutes drive

Azizi Gardens is centrally located in the sprawling Meydan Avenue Project, providing the Gardens' residents a host of rewarding conveniences and experiences. The Meydan Hotel is only a 5-minute walk away, while attractions like The Dubai Mall and Burj Al Arab are 15 and 19 minutes, respectively, by car.