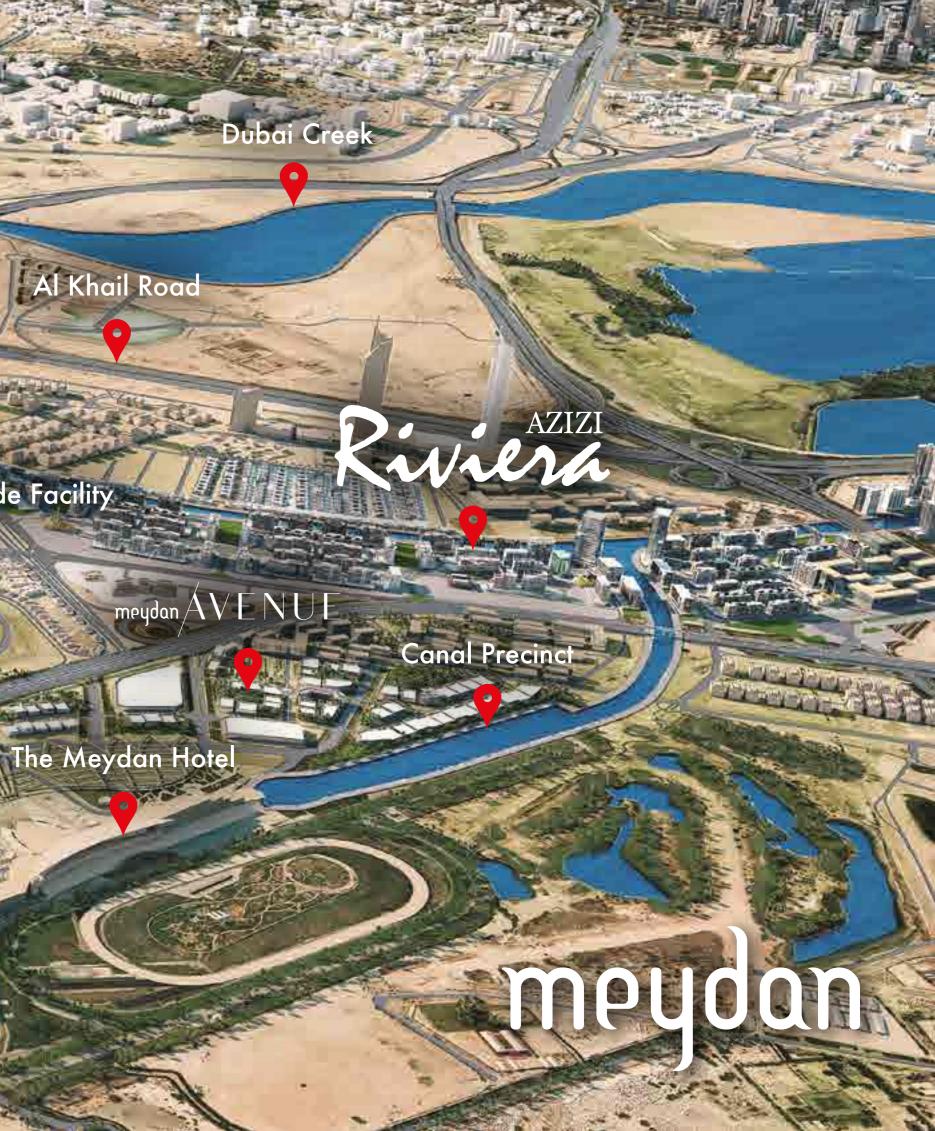

### Al Khail Road

Sheikh Zayed Road

Dedicated Meydan Mall Road

### Meydan One Mall Precinct

Park and Ride Facility

Green Metro Line

Green Metro Line

meydan AVENUI

## meydan AVENUE

- The Meydan Hotel and Racecourse 5 minutes walk/3 minutes cycling
- Ras Al Khor Wildlife Sanctuary 10 minutes drive
- Downtown Dubail 15 minutes drive
- Burj Al Arab 20 minutes Drive
- Dubai Airport 15 minutes Drive
- Jumeirah Beach 15 minutes drive
- Dubai Creek Harbour 15 minutes drive

approximate distance

### A Rewarding Friendly Neighbourhood

Meydan Avenue is at the centre of the iconic Meydan Grandstand – home of the world's richest day in horse racing, the Dubai World Cup. The project includes modern living environments as well as landscaped parks.

With its close proximity to the upcoming Mohammed Bin Rashid City, and the extension of the Creek into Meydan Avenue, the development is conveniently connected to the Meydan One development, Business Bay, the Dubai Water Canal development, Safa Park and Jumeirah Beach Park.

Azizi Gardens is centrally located in the sprawling Meydan Avenue Project, providing the Gardens' residents a host of rewarding conveniences and experiences. The Meydan Hotel is only a 5-minute walk away, while attractions like The Dubai Mall and Burj Al Arab are 15 and 19 minutes, respectively, by car.