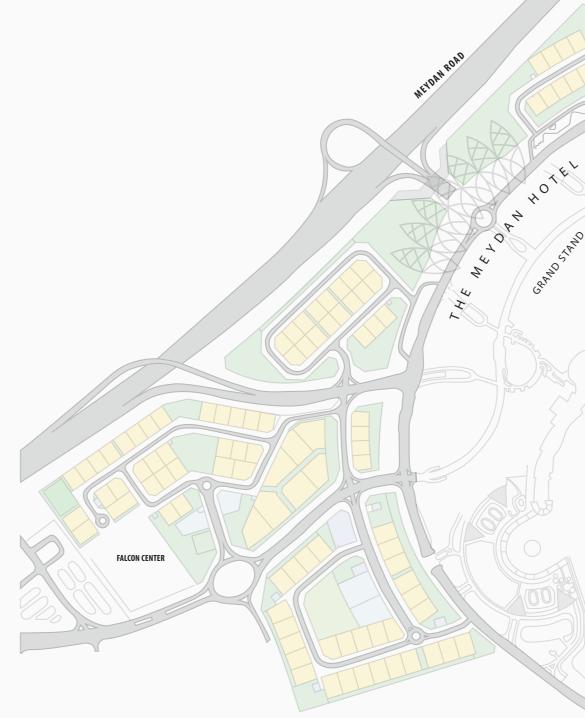

## meydan AVENUE

- The Meydan Hotel and Racecourse 5 minutes walk/3 minutes cycling
- Ras Al Khor Wildlife Sanctuary 10 minutes drive
- Downtown Dubail 15 minutes drive
- Burj Al Arab 20 minutes Drive
- Dubai Airport 15 minutes Drive
- Jumeirah Beach 15 minutes drive
- Dubai Creek Harbour 15 minutes drive

### A Rewarding Friendly Neighbourhood

Meydan Avenue is at the centre of the iconic Meydan Grandstand – home of the world's richest day in horse racing, the Dubai World Cup. The project includes modern living environments as well as landscaped parks.

Azizi Gardens is centrally located in the sprawling Meydan Avenue Project, providing the Gardens' residents a host of rewarding conveniences and experiences. The Meydan Hotel is only a 5-minute walk away, while attractions like The Dubai Mall and Burj Al Arab are 15 and 19 minutes, respectively, by car.