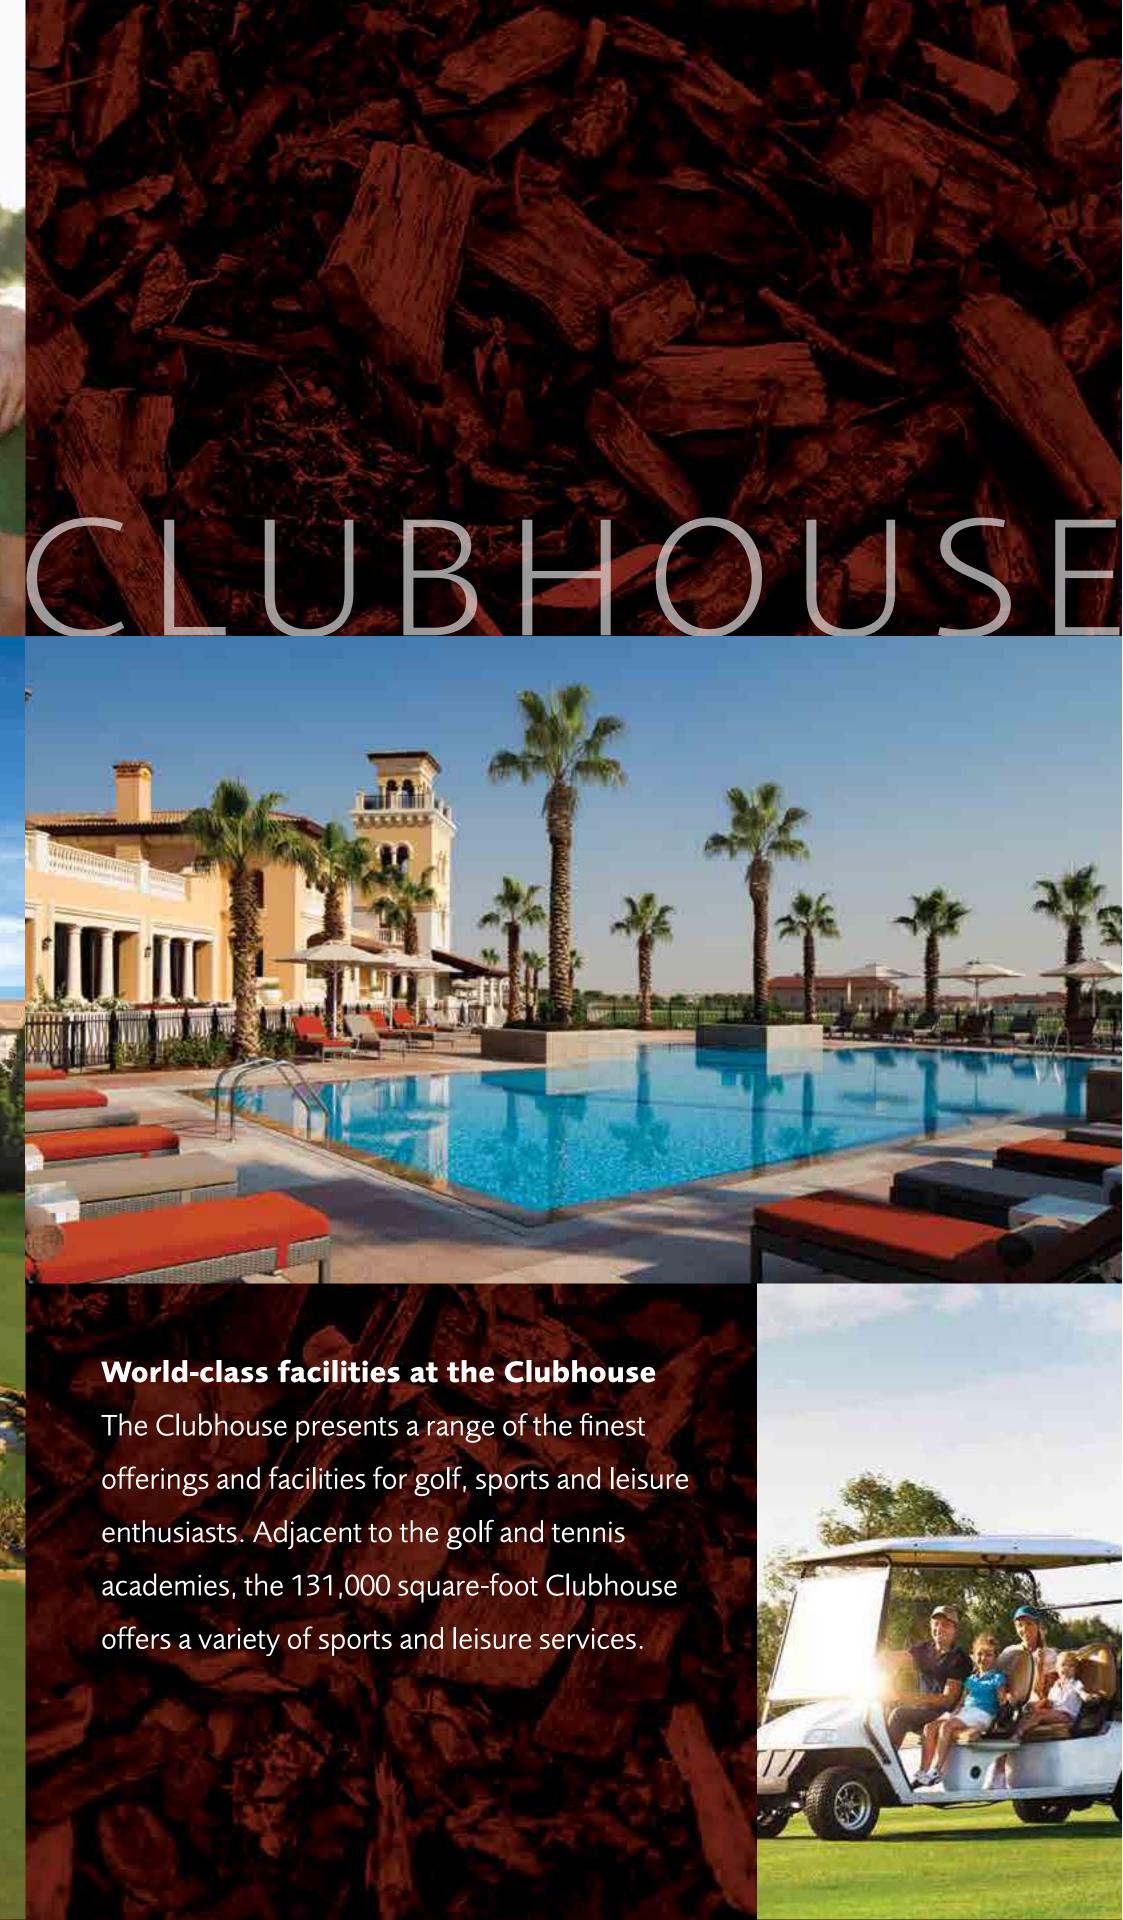

## World-class facilities at the Clubhouse

The Clubhouse presents a range of the finest offerings and facilities for golf, sports and leisure enthusiasts. Adjacent to the golf and tennis academies, the 131,000 square-foot Clubhouse offers a variety of sports and leisure services.