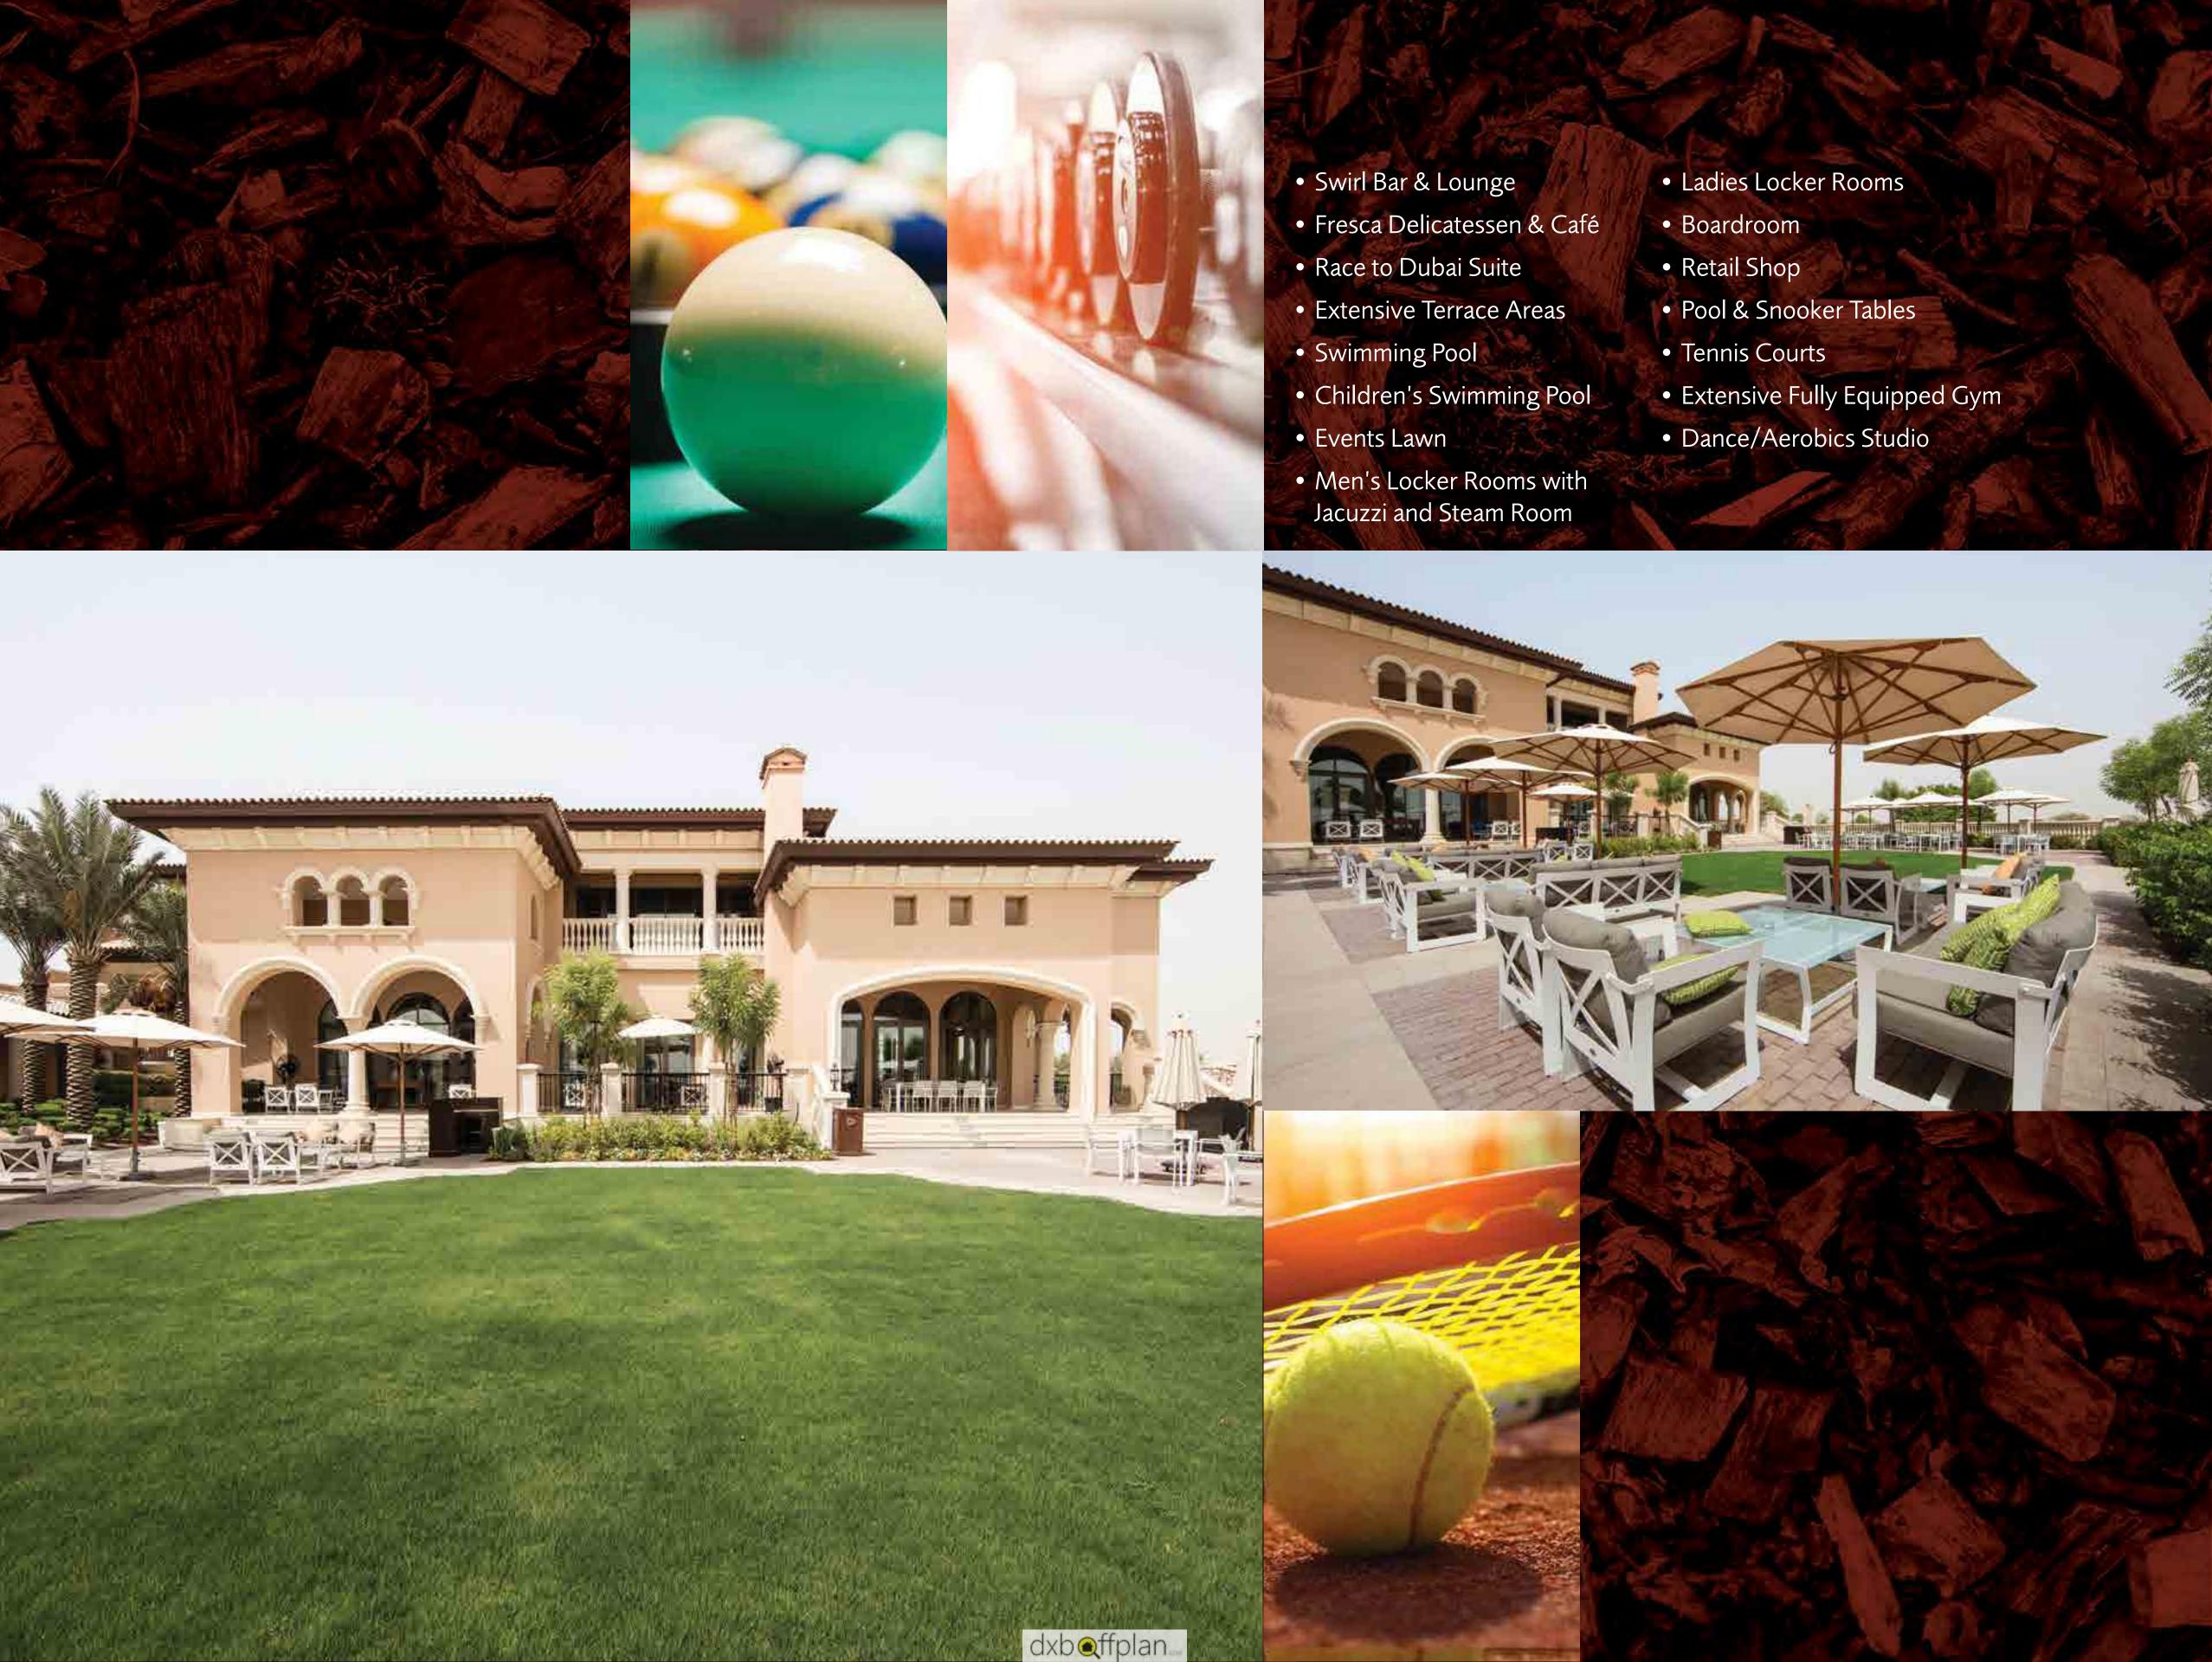

## World-class facilities at the Clubhouse

The Clubhouse presents a range of the finest offerings and facilities for golf, sports and leisure enthusiasts. Adjacent to the golf and tennis academies, the 131,000 square-foot Clubhouse offers a variety of sports and leisure services.