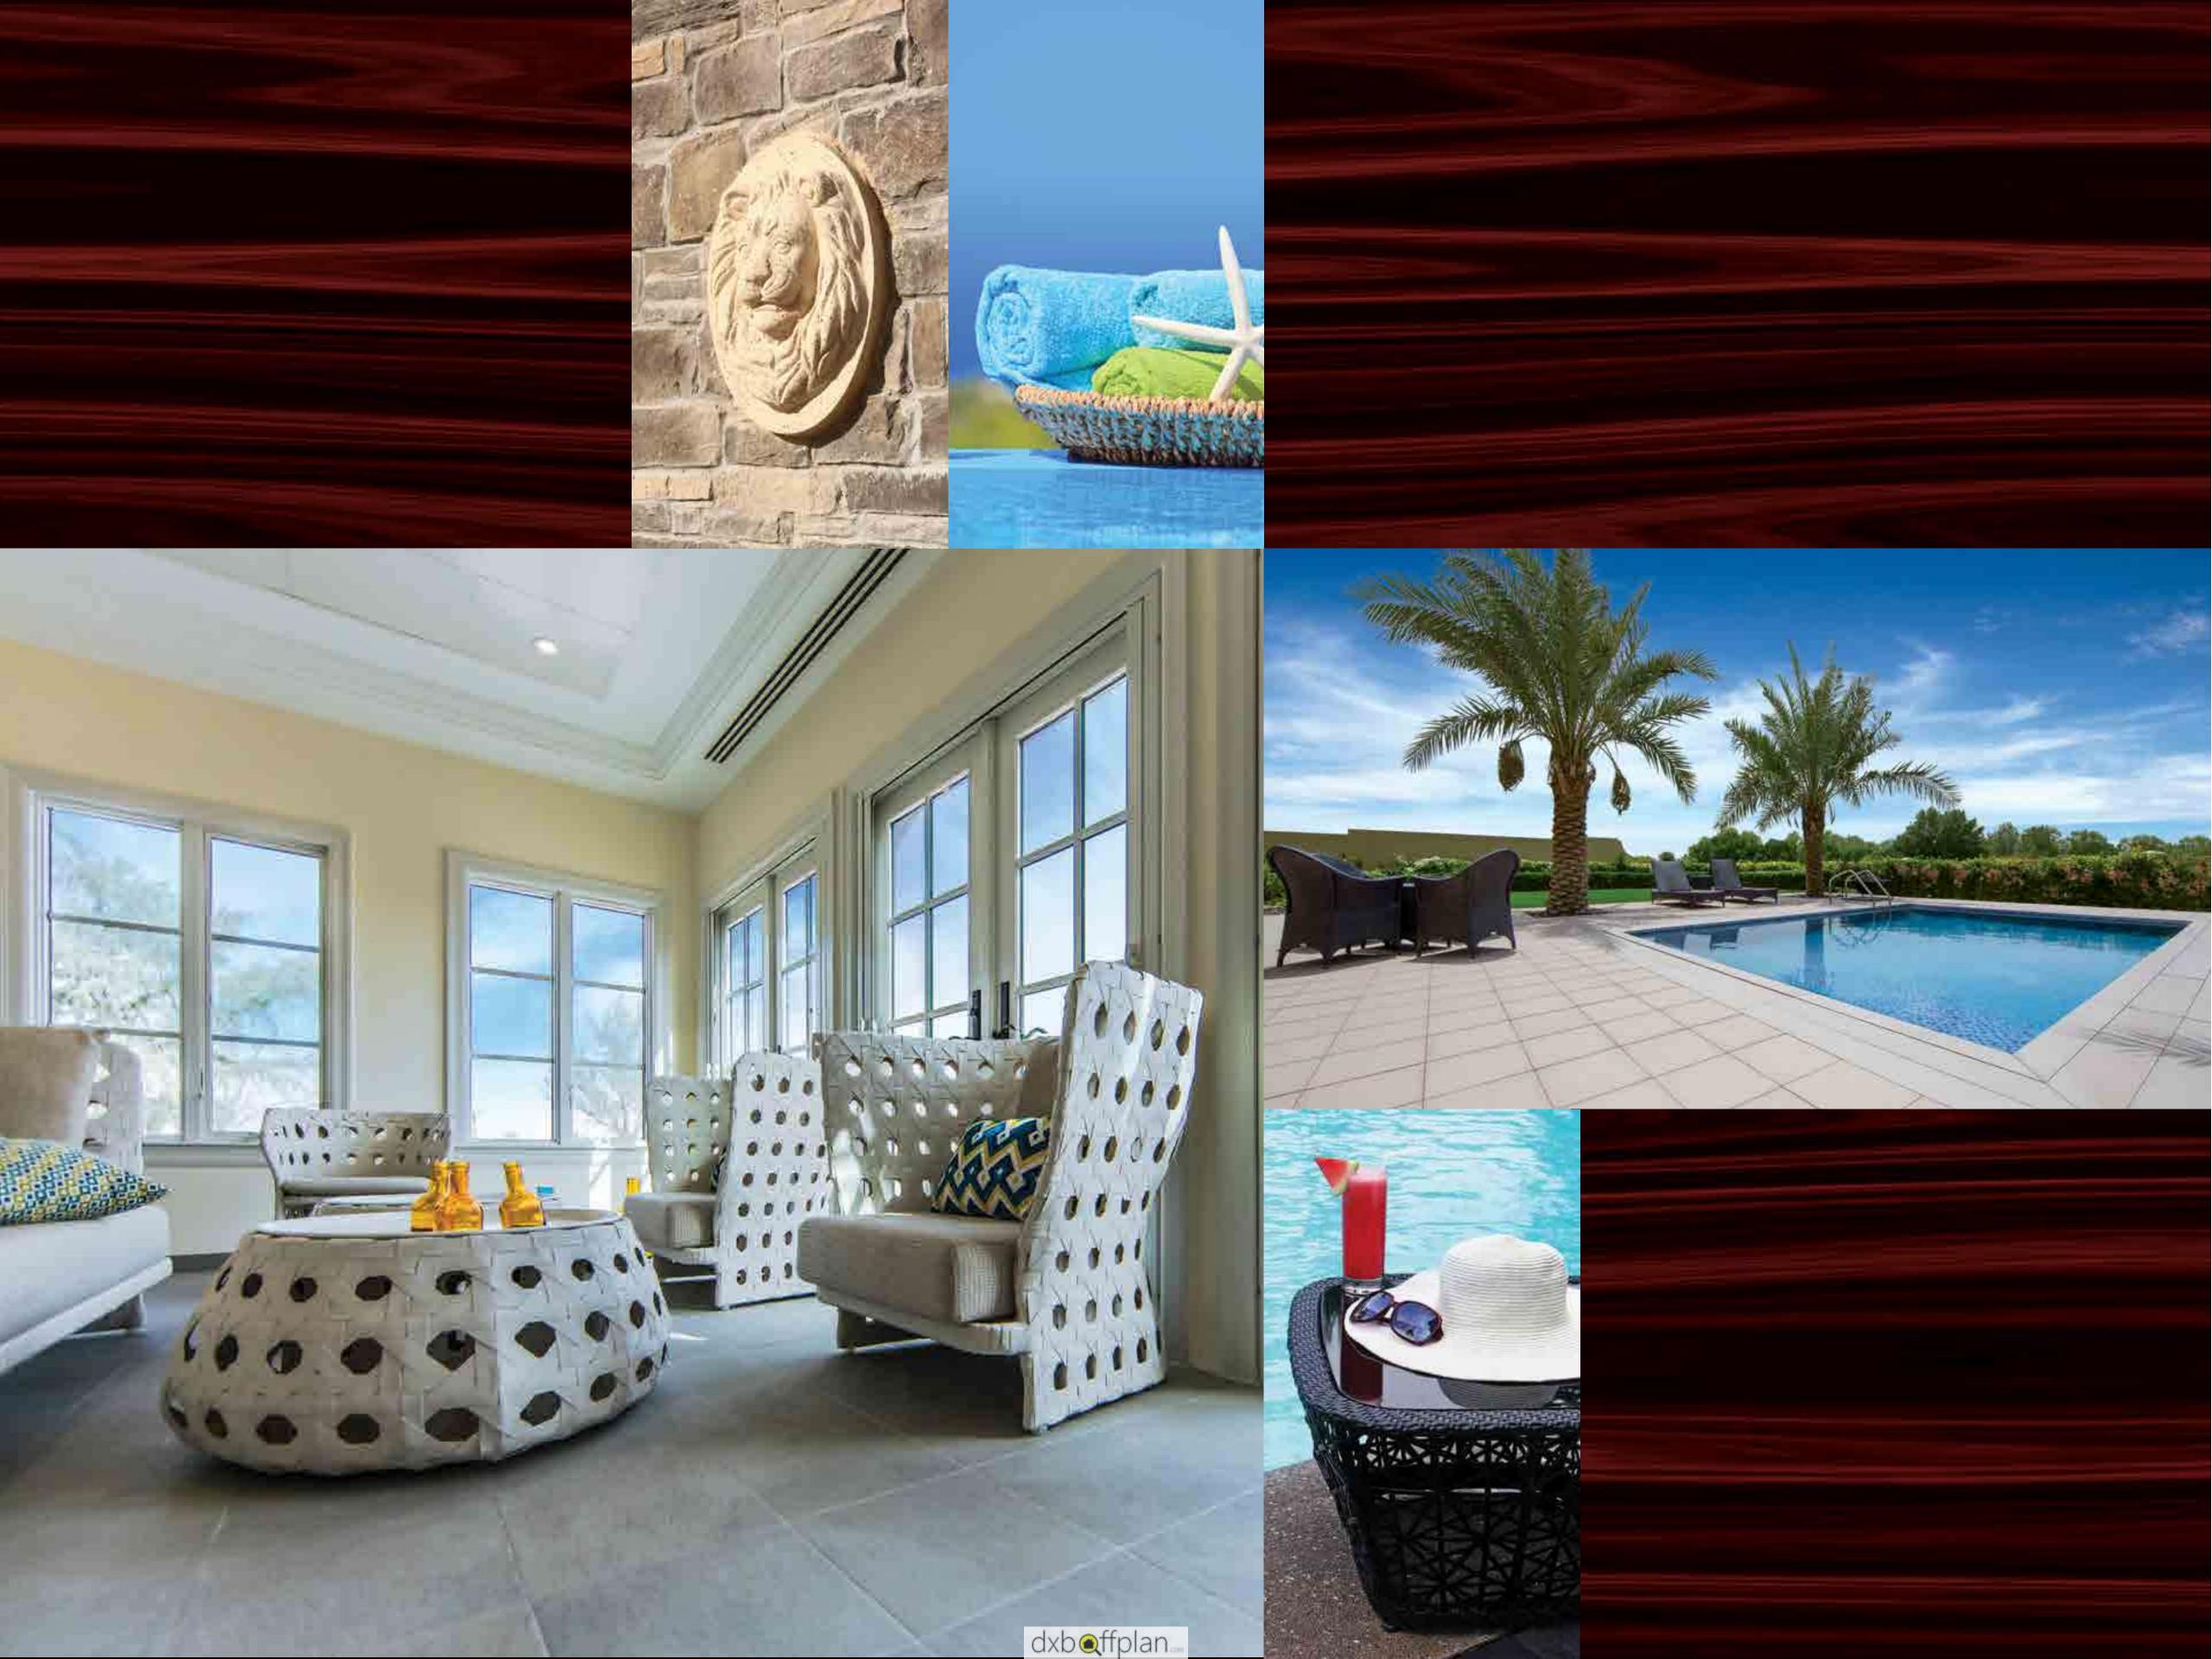

## World-class facilities at the Clubhouse

The Clubhouse presents a range of the finest offerings and facilities for golf, sports and leisure enthusiasts. Adjacent to the golf and tennis academies, the 131,000 square-foot Clubhouse offers a variety of sports and leisure services.