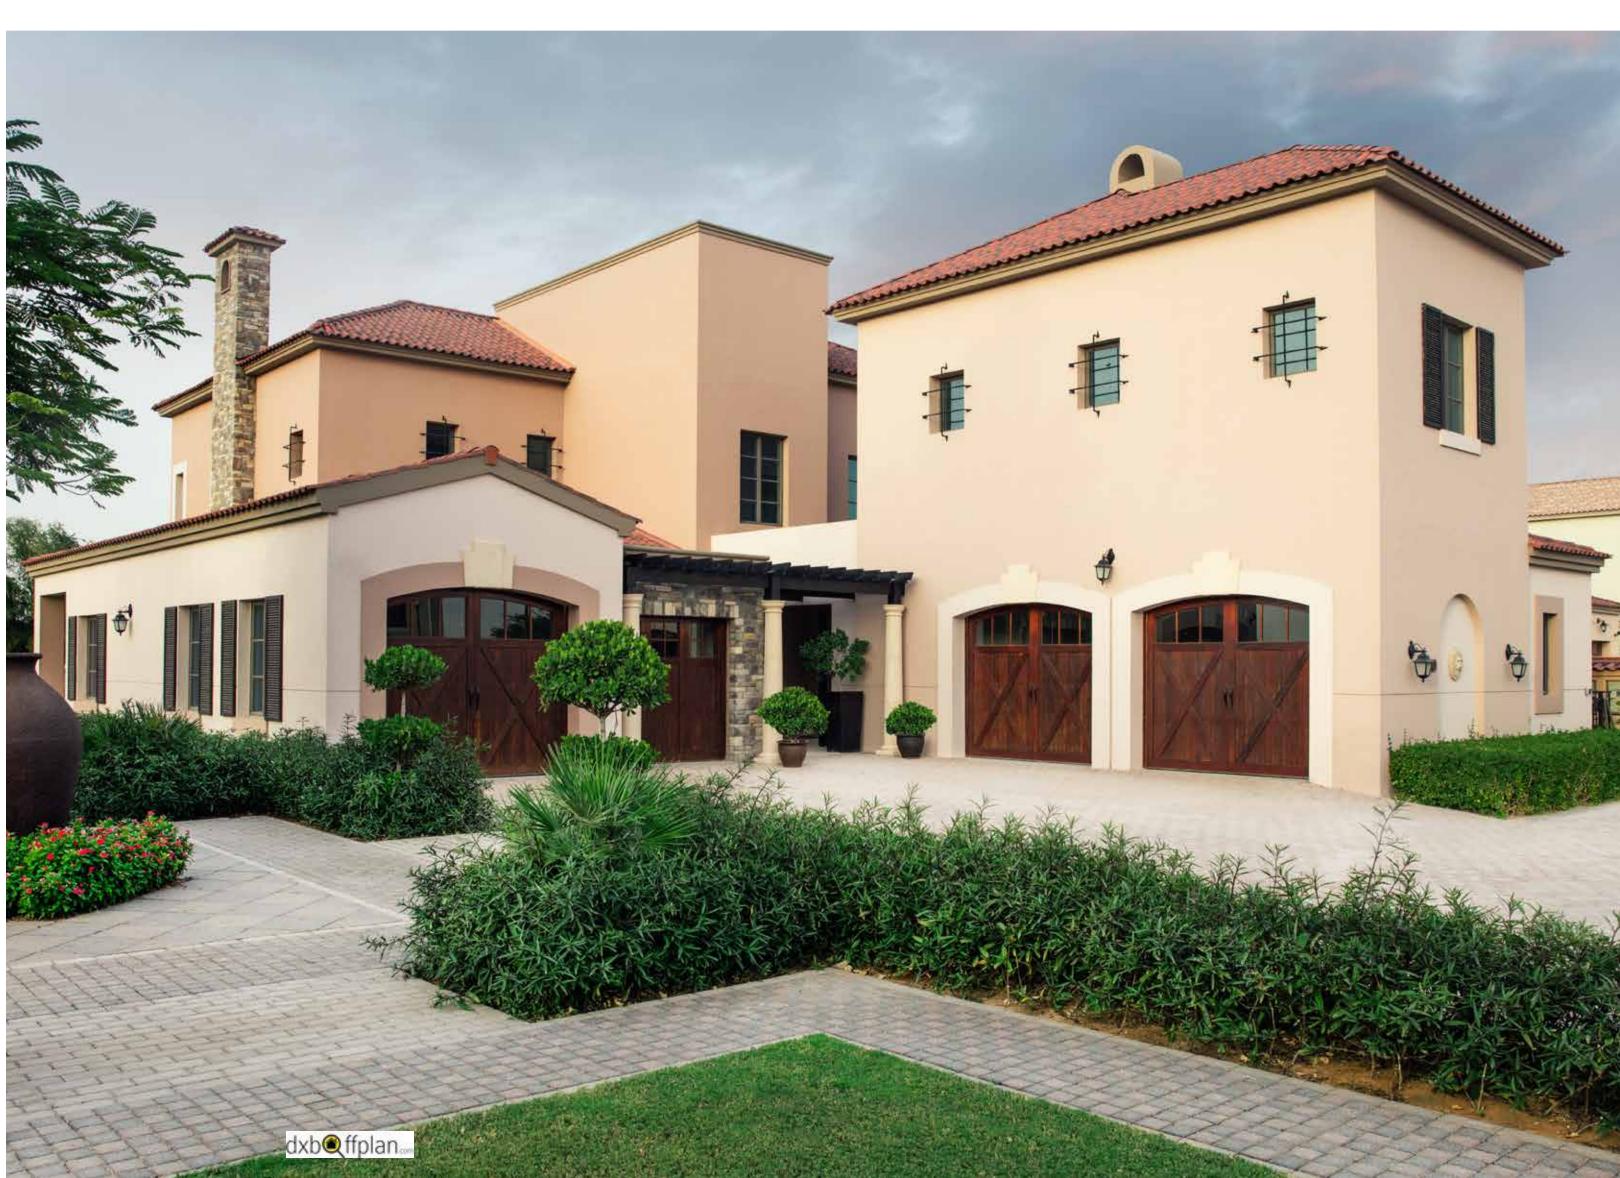

### REDWOOD AVENUE

- 47 individually designed villas
- Properties ranging from 8,135 sqft
   to 11,061 sqft
- Unique collection of stunning five
   and six-bedroom villas
- Superb views of the golf course
- Equipped with world's leading names in audio-visual technology, interiors, appliances and security systems
- Thoughtfully planned and constructed
   a unique expression of its owners'
   tastes and lifestyle
- Homeowners have a choice of 11
   architectural styles and four interior schemes, exclusively designed by
   B&B Italia

# Redwood Avenue at Jumeirah Golf Estates