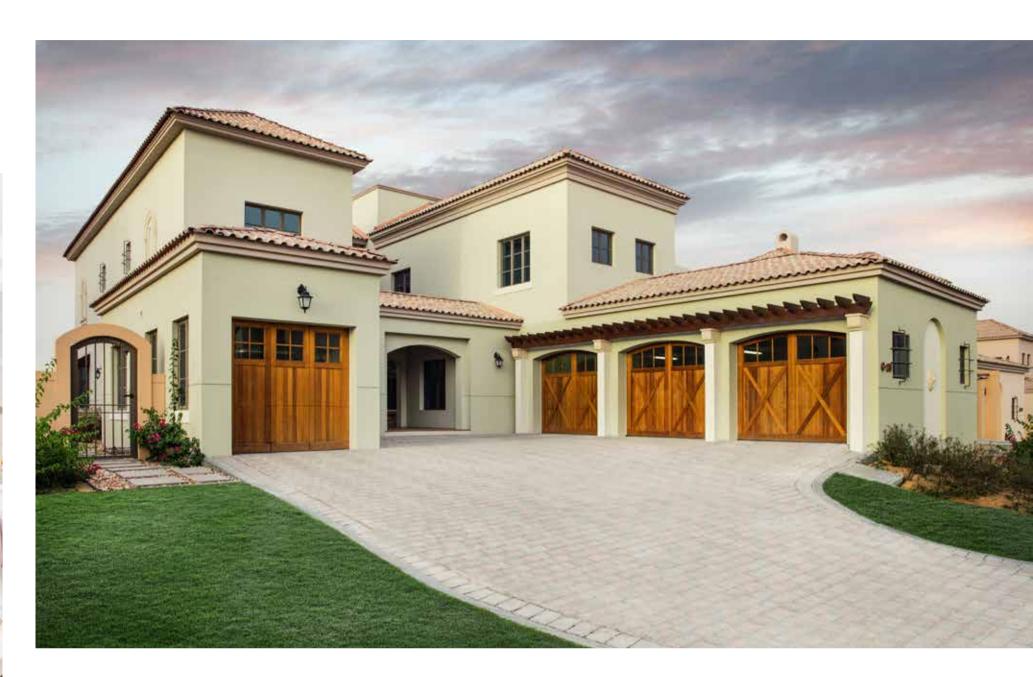

### REDWOOD AVENUE

- 47 individually designed villas
- Properties ranging from 8,135 sqft
   to 11,061 sqft
- Unique collection of stunning five
   and six-bedroom villas
- Superb views of the golf course
- Equipped with world's leading names in audio-visual technology, interiors, appliances and security systems
- Thoughtfully planned and constructed
   a unique expression of its owners'
   tastes and lifestyle
- Homeowners have a choice of 11
   architectural styles and four interior schemes, exclusively designed by
   B&B Italia

# Redwood Avenue at Jumeirah Golf Estates