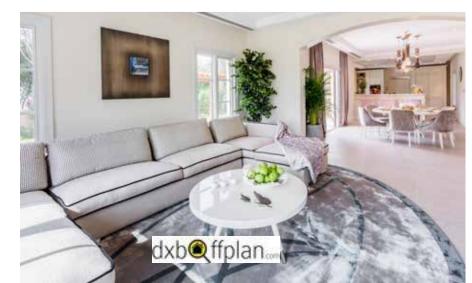

#### **DESIGN IN EVERY DETAIL**

From Poggenpohl kitchens to Miele appliances and interior options designed by B&B Italia, the world's leading interior and furniture company, every home features all the requirements of modern living.

### FEATURES:

- Poggenpohl
- Bang & Olufsen
- B&B Italia
- Legrand
- LexSystems

## FINISHING

- Laminated, glossy lacquered or wooden veneer finish and ironmongery to Blum
- Black granite counter tops with top of the range built-in white goods
- Porcelain flooring
- Decorative extraction hood