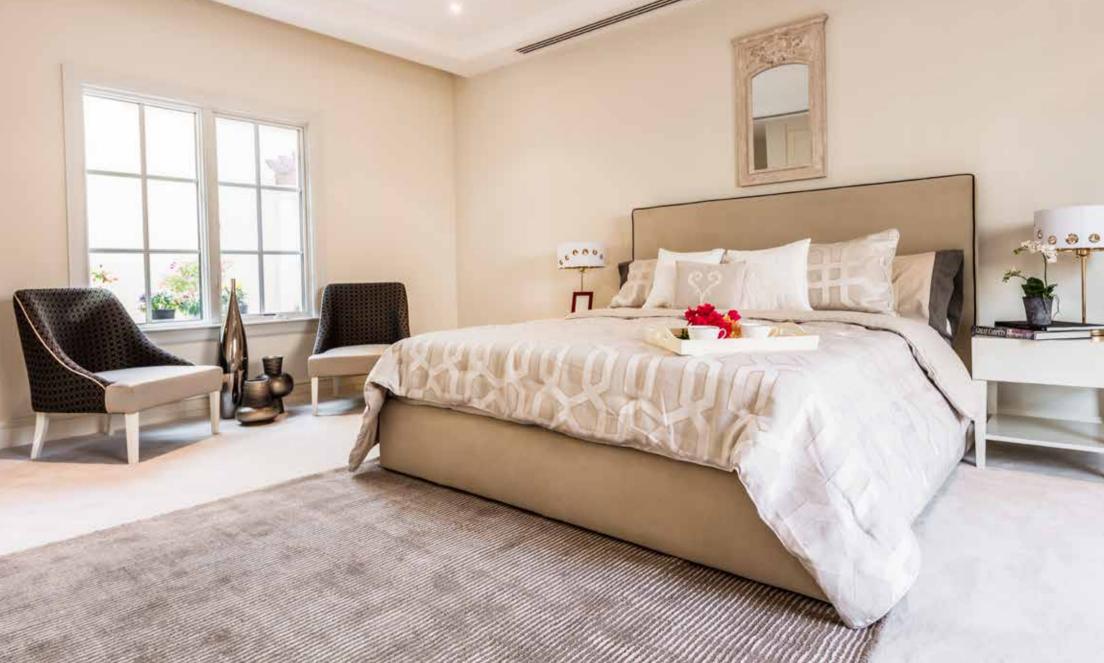

#### **DESIGN IN EVERY DETAIL**

From Poggenpohl kitchens to Miele appliances and interior options designed by B&B Italia, the world's leading interior and furniture company, every home features all the requirements of modern living.

### FEATURES:

- Poggenpohl
- Bang & Olufsen
- B&B Italia
- Legrand
- LexSystems

## FINISHING

- Laminated, glossy lacquered or wooden veneer finish and ironmongery to Blum
- Black granite counter tops with top of the range built-in white goods
- Porcelain flooring
- Decorative extraction hood

## FINISHING

- Glazed porcelain flooring throughout living areas, bedrooms and hallways
- Polished Creama Marfil marble for the staircase
- Natural granite for entrance steps and porch