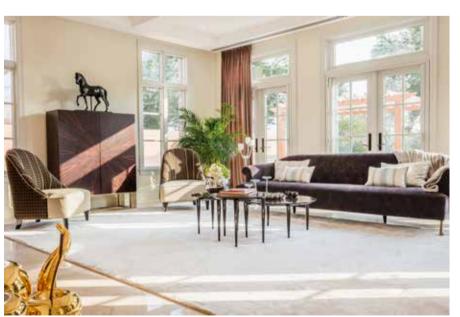

#### **DESIGN IN EVERY DETAIL**

From Poggenpohl kitchens to Miele appliances and interior options designed by B&B Italia, the world's leading interior and furniture company, every home features all the requirements of modern living.

### FEATURES:

- Poggenpohl
- Bang & Olufsen
- B&B Italia
- Legrand
- LexSystems

## FINISHING

- Laminated, glossy lacquered or wooden veneer finish and ironmongery to Blum
- Black granite counter tops with top of the range built-in white goods
- Porcelain flooring
- Decorative extraction hood