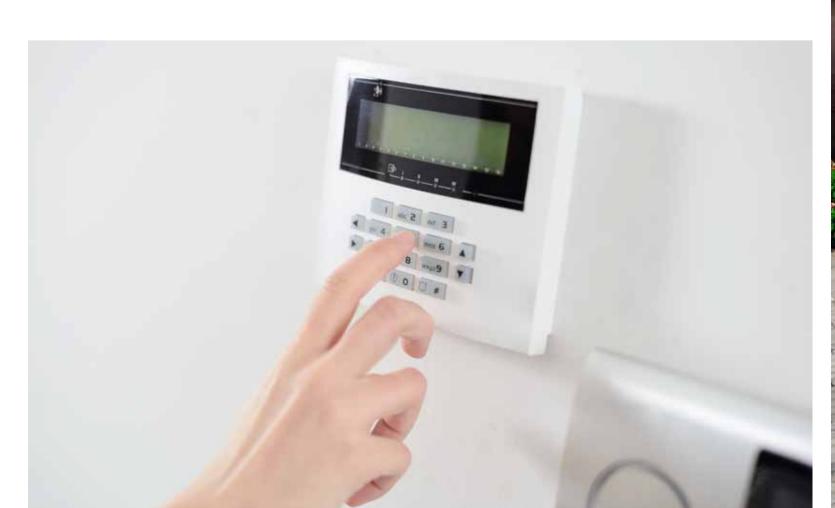

## LIGHTING AND ACCESS CONTROL SYSTEMS

With Legrand system, homeowners, can monitor their home through network cameras or control daily functions like turning lights and A/C on and off, through the use of intelligent switches, touch screens, remote controls, internet or PDAs.