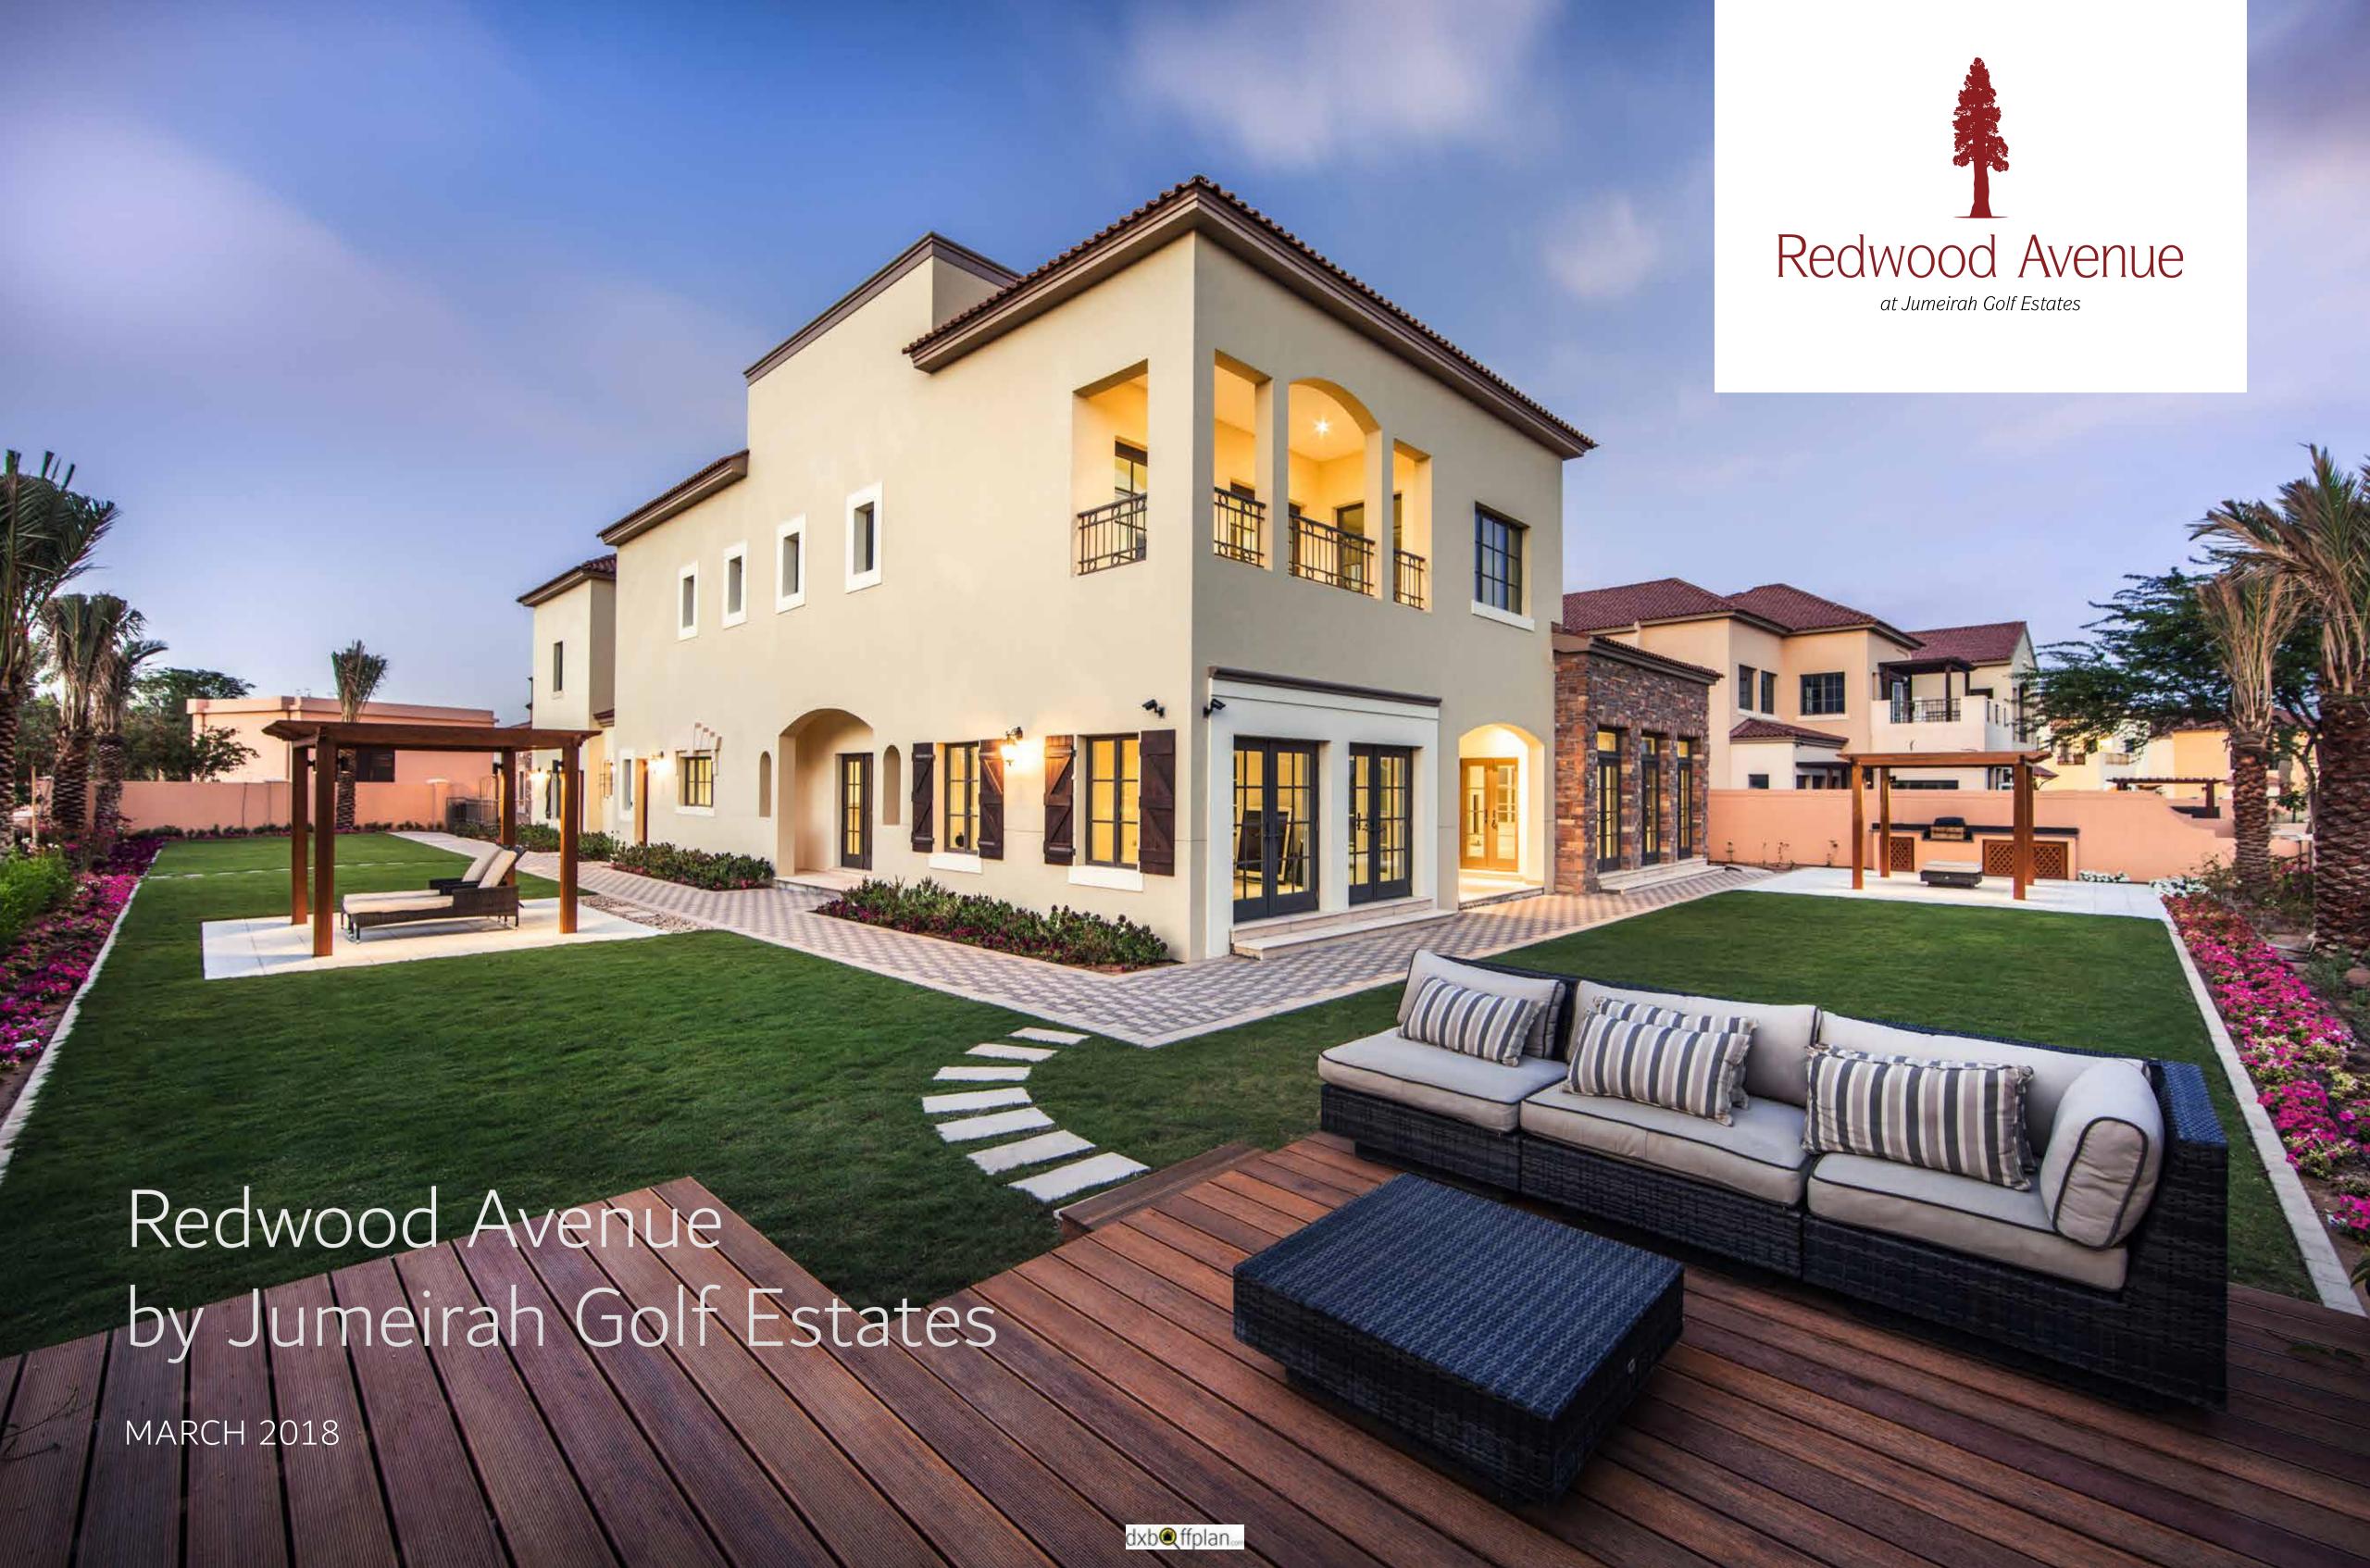

### REDWOOD AVENUE

- 47 individually designed villas
- Properties ranging from 8,135 sqft
   to 11,061 sqft
- Unique collection of stunning five
   and six-bedroom villas
- Superb views of the golf course
- Equipped with world's leading names in audio-visual technology, interiors, appliances and security systems
- Thoughtfully planned and constructed
   a unique expression of its owners'
   tastes and lifestyle
- Homeowners have a choice of 11
   architectural styles and four interior schemes, exclusively designed by
   B&B Italia

# Redwood Avenue at Jumeirah Golf Estates

## PERFECTION LIES IN THE DETAILS

Residents have access to a range of leisure amenities suited to every taste and age, and variety of shopping options.

**47**Villas

**5-6**Bedrooms
spacious villas

Modern Living