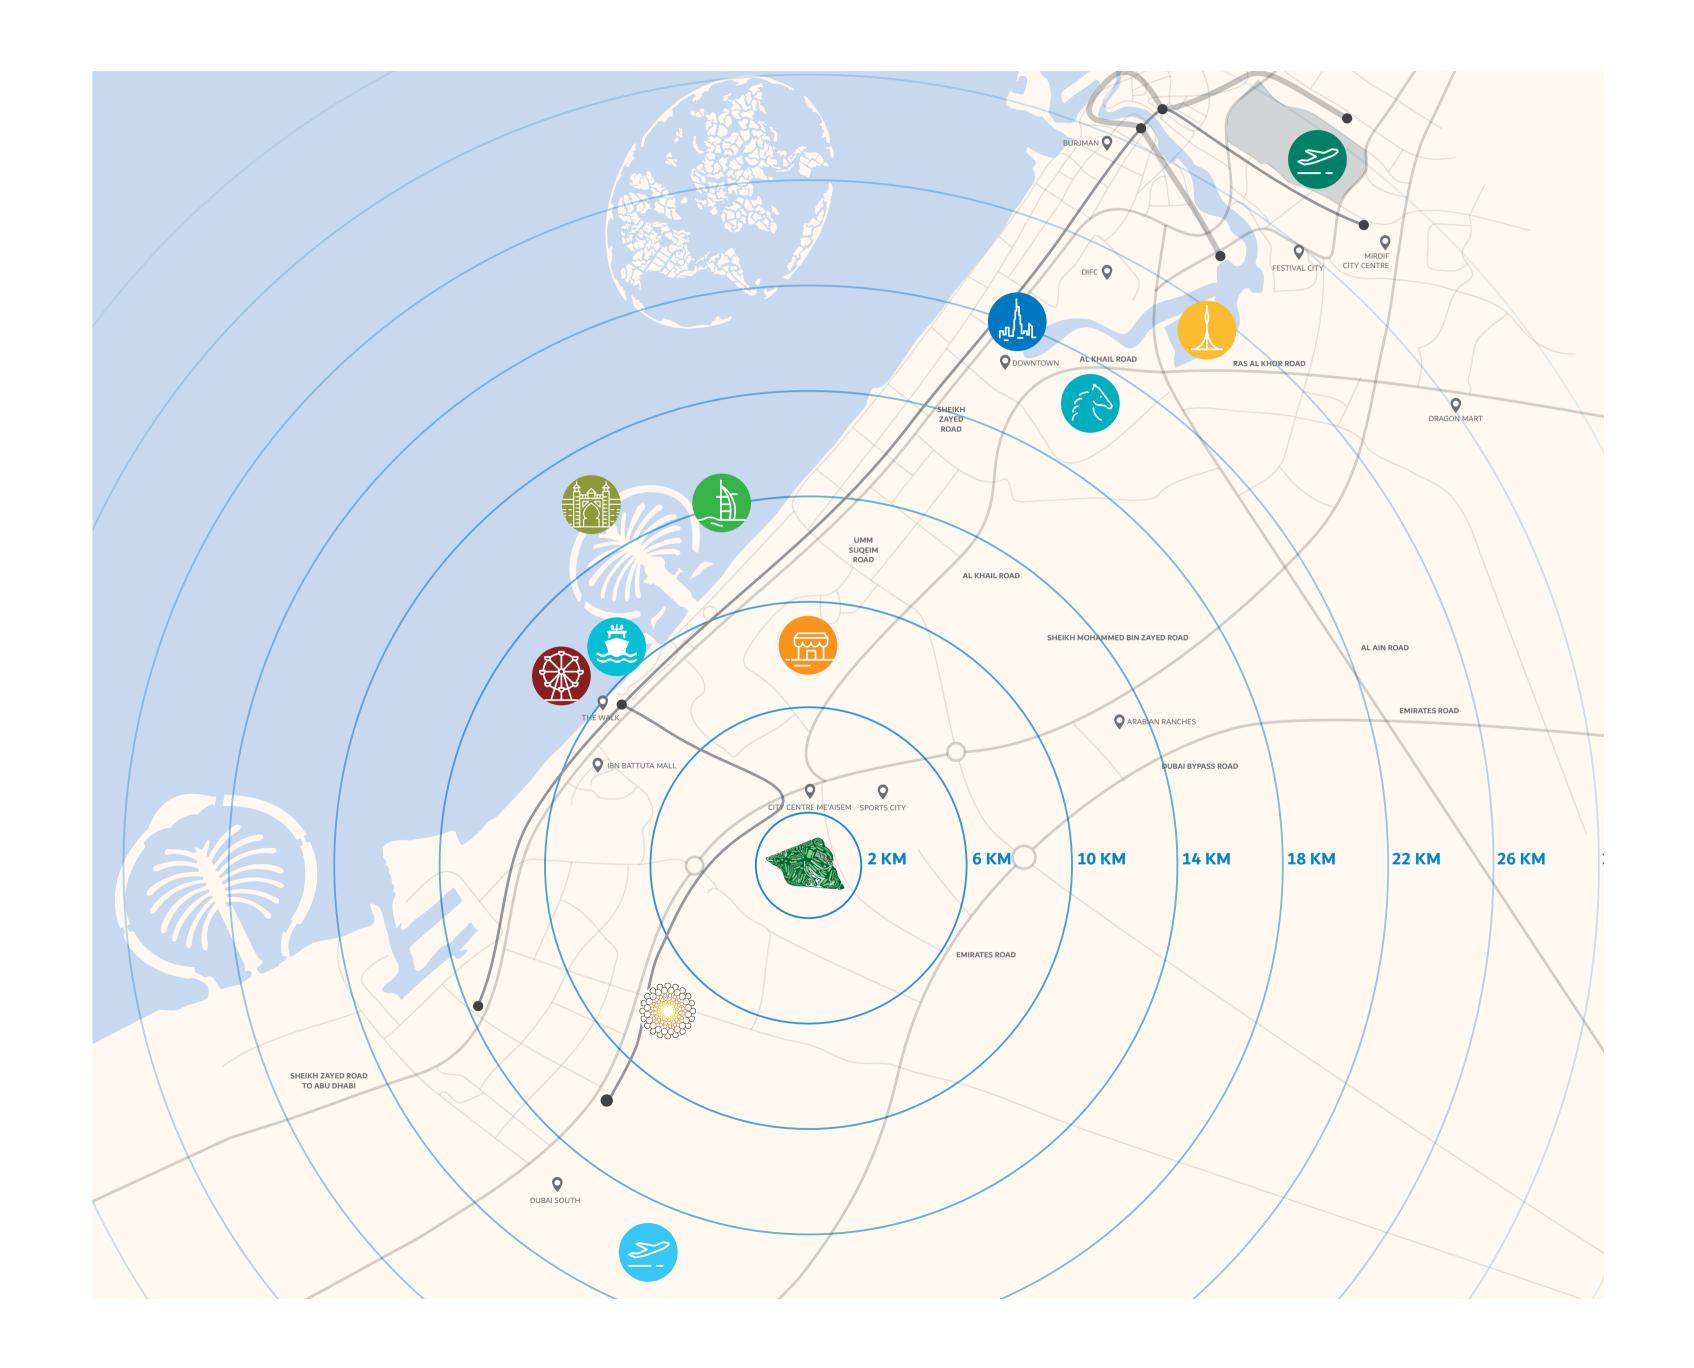

### WHERE WE ARE

- Mall Of The Emirates
- Burj Al Arab
- Ain Dubai
- Expo 2020 Dubai Site
- Meydan Racecourse
- Downtown Dubai
- Atlantis, The Palm
- Dubai Creek Tower
- Dubai International Airport
- Al Maktoum International Airport
- Dubai Marina