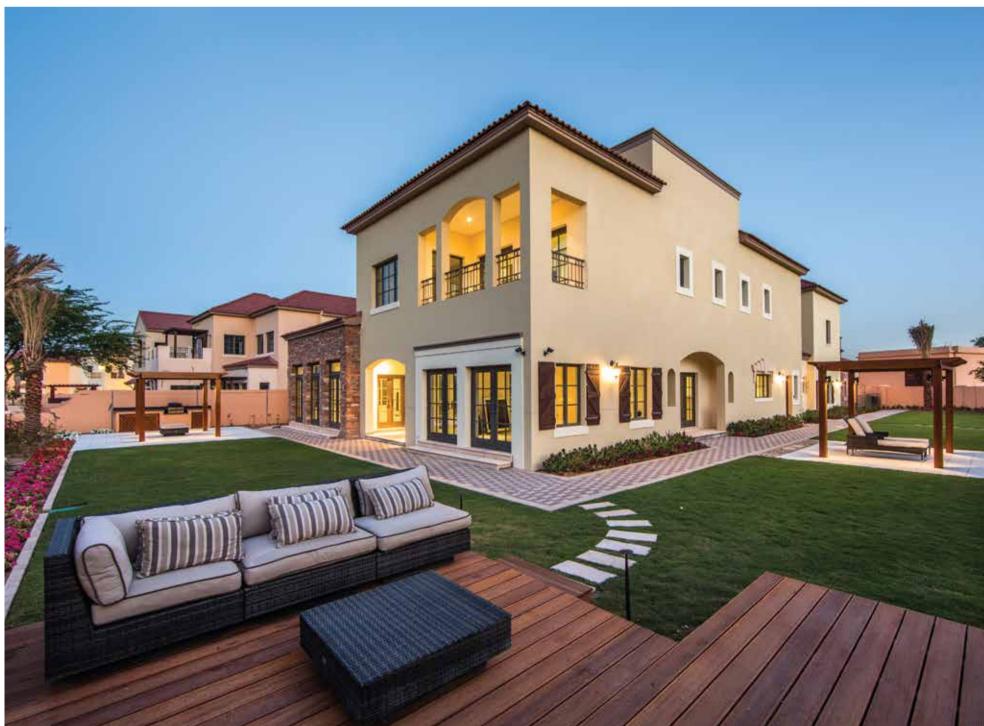

### REDWOOD AVENUE

- 47 individually designed villas
- Properties ranging from 8,135 sqft
   to 11,061 sqft
- Unique collection of stunning five
   and six-bedroom villas
- Superb views of the golf course
- Equipped with world's leading names in audio-visual technology, interiors, appliances and security systems
- Thoughtfully planned and constructed
   a unique expression of its owners'
   tastes and lifestyle
- Homeowners have a choice of 11
   architectural styles and four interior schemes, exclusively designed by
   B&B Italia

# Redwood Avenue at Jumeirah Golf Estates