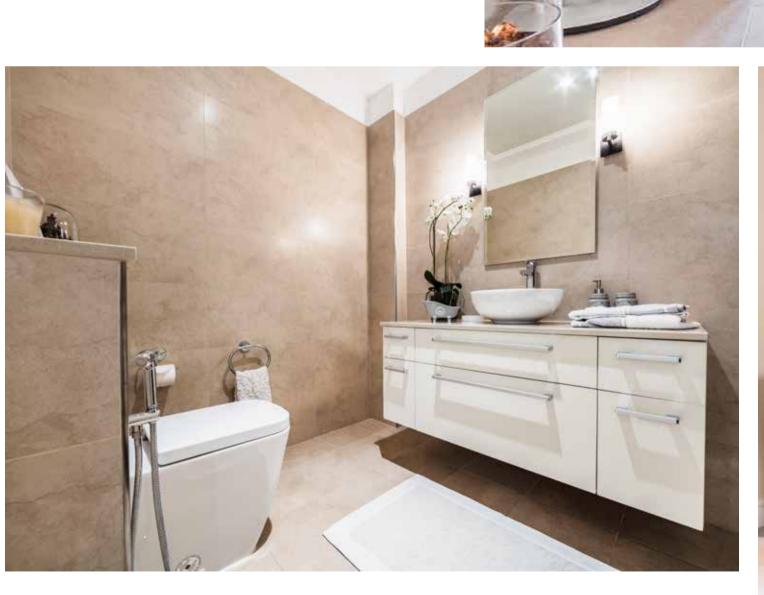

#### **DESIGN IN EVERY DETAIL**

From Poggenpohl kitchens to Miele appliances and interior options designed by B&B Italia, the world's leading interior and furniture company, every home features all the requirements of modern living.

## FINISHING

- Laminated, glossy lacquered or wooden veneer finish and ironmongery to Blum
- Black granite counter tops with top of the range built-in white goods
- Porcelain flooring
- Decorative extraction hood

## FINISHING

- Glazed porcelain flooring throughout living areas, bedrooms and hallways
- Polished Creama Marfil marble for the staircase
- Natural granite for entrance steps and porch