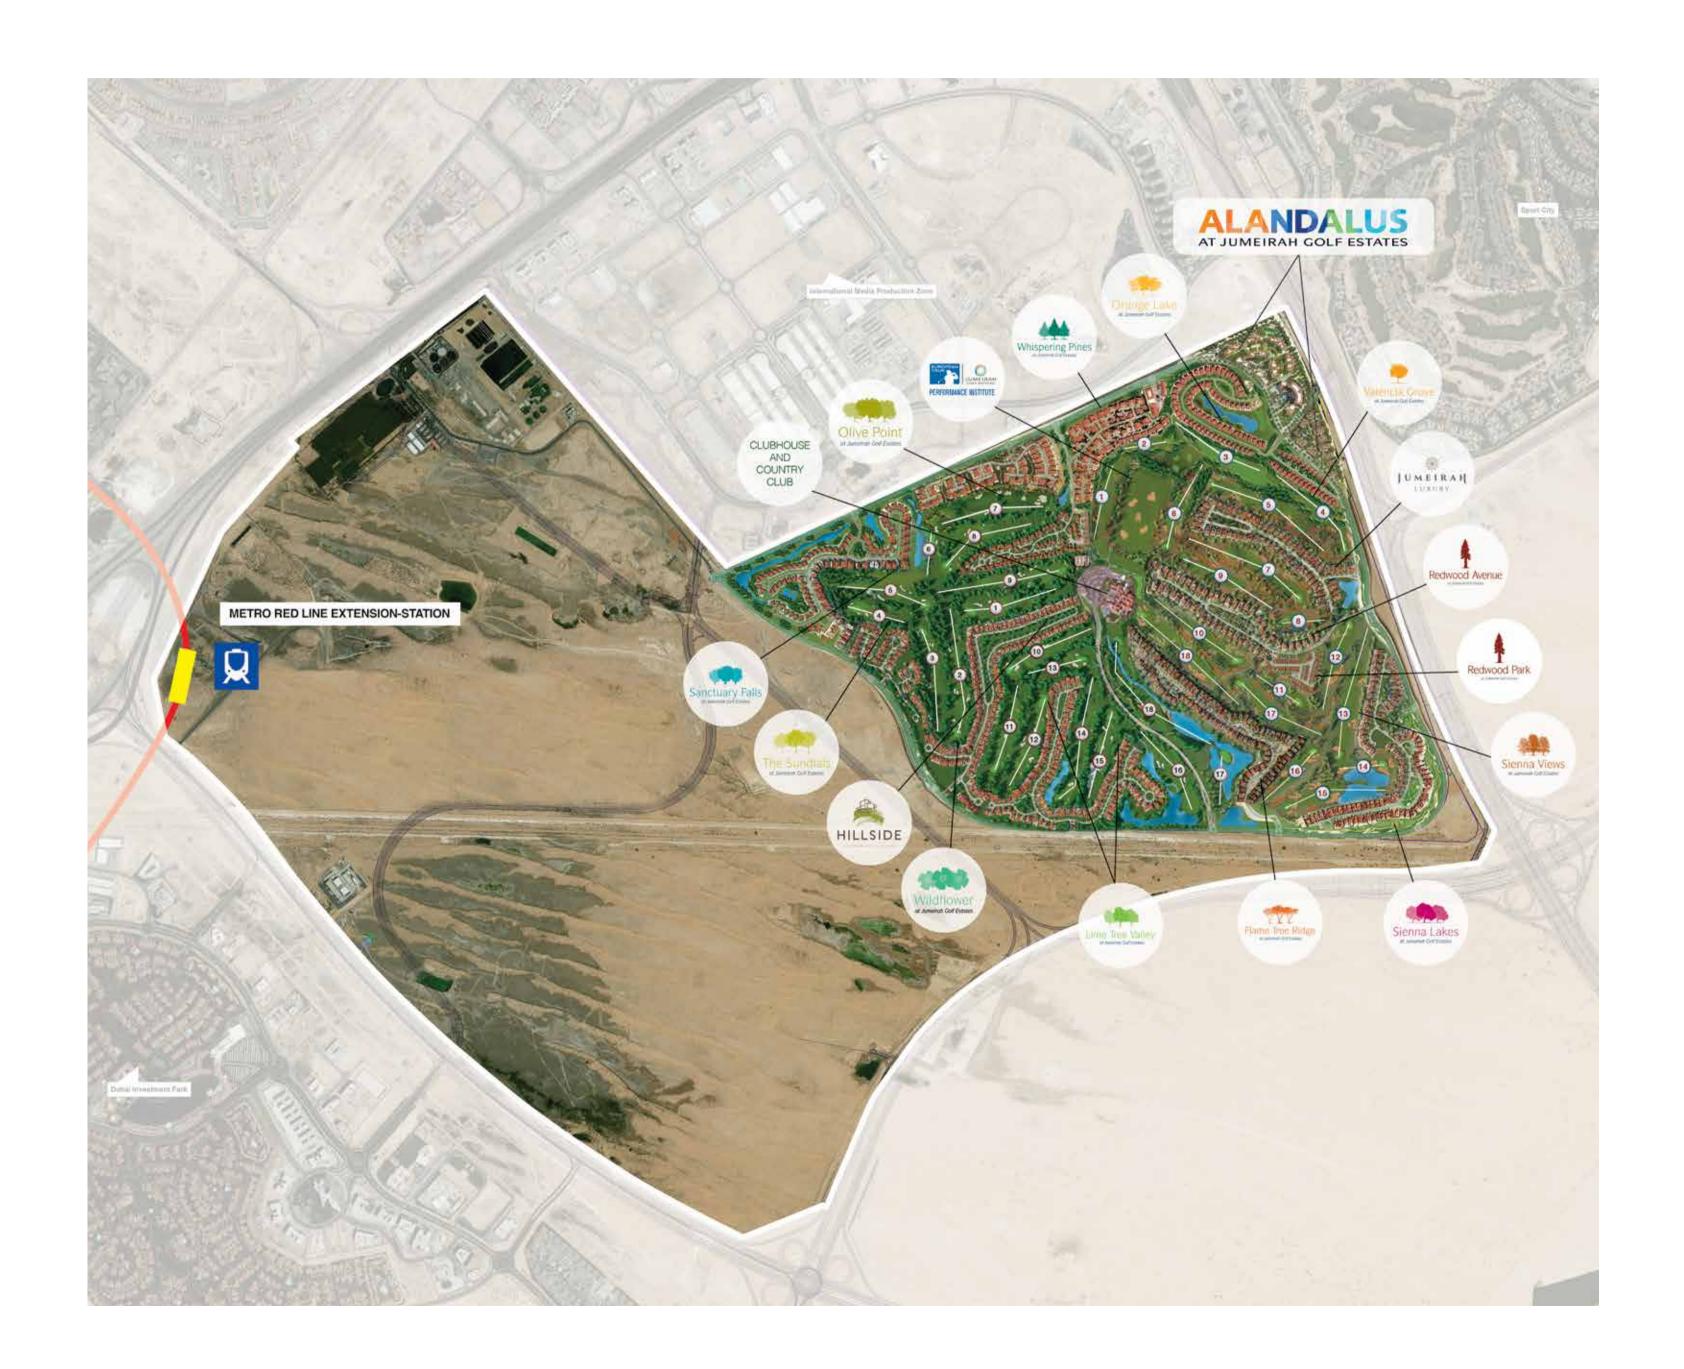

## JGE MASTERPLAN

- Redwood
- Alandalus
- Whispering Pines
- Flame Tree Ridge
- Wild Flower
- Fire Golf Course
- Earth Golf Course