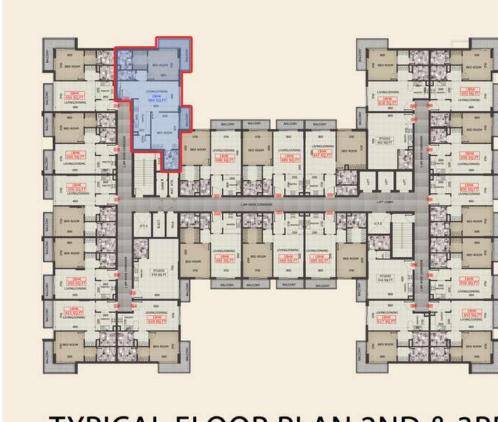

## FLOORPLANS

2BHK - TYPE 2

**KEY PLAN** 

TYPICAL FLOOR PLAN 2ND & 3RD

MS ZEEST

SUITE AREA: 90.17 SQ.M
TERRACE AREA: 32.19 SQ.M
TOTAL AREA: 122.36 SQ.M

MS ZEEST

SUITE AREA: 90.23 SQ.M