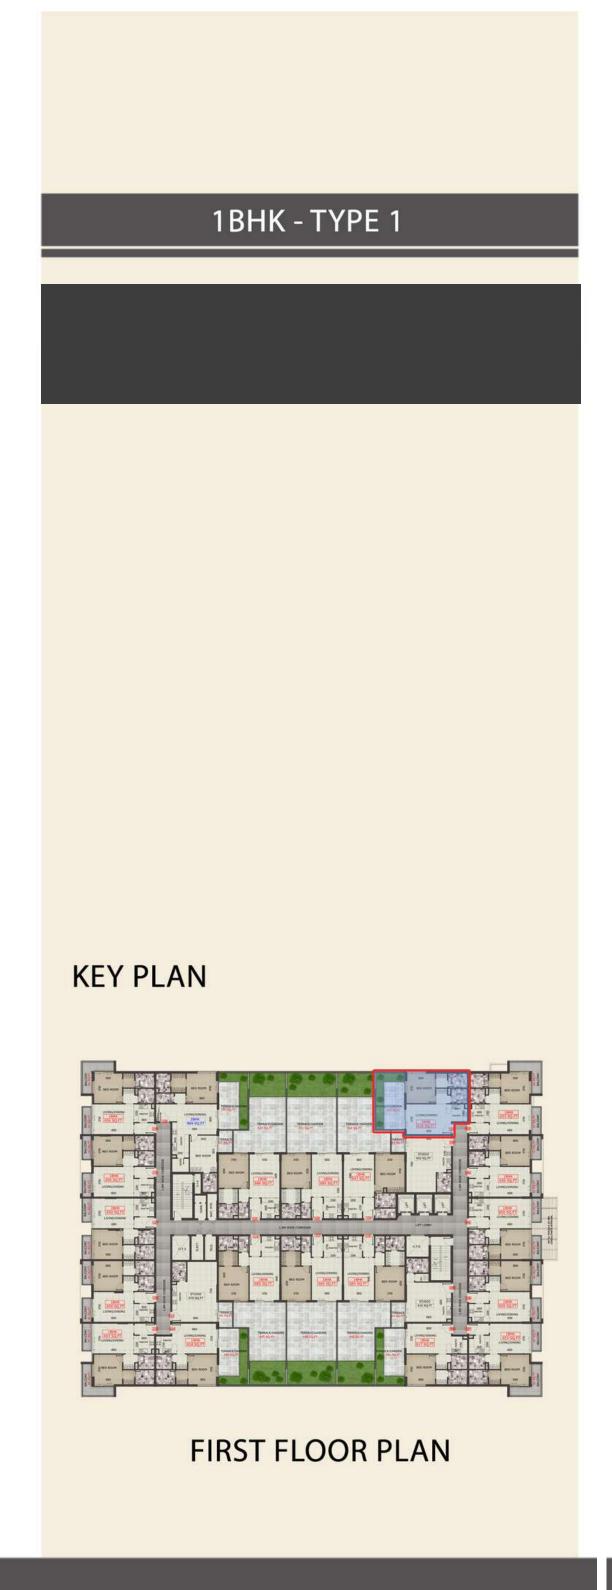

## FLOORPLANS

1BHK - TYPE 2

**KEY PLAN** 

FIRST FLOOR PLAN

MS ZEEST

SUITE AREA: 41.40 SQ.M

TERRACE AREA: 5.06 SQ.M

TOTAL AREA: 46.46 SQ.M