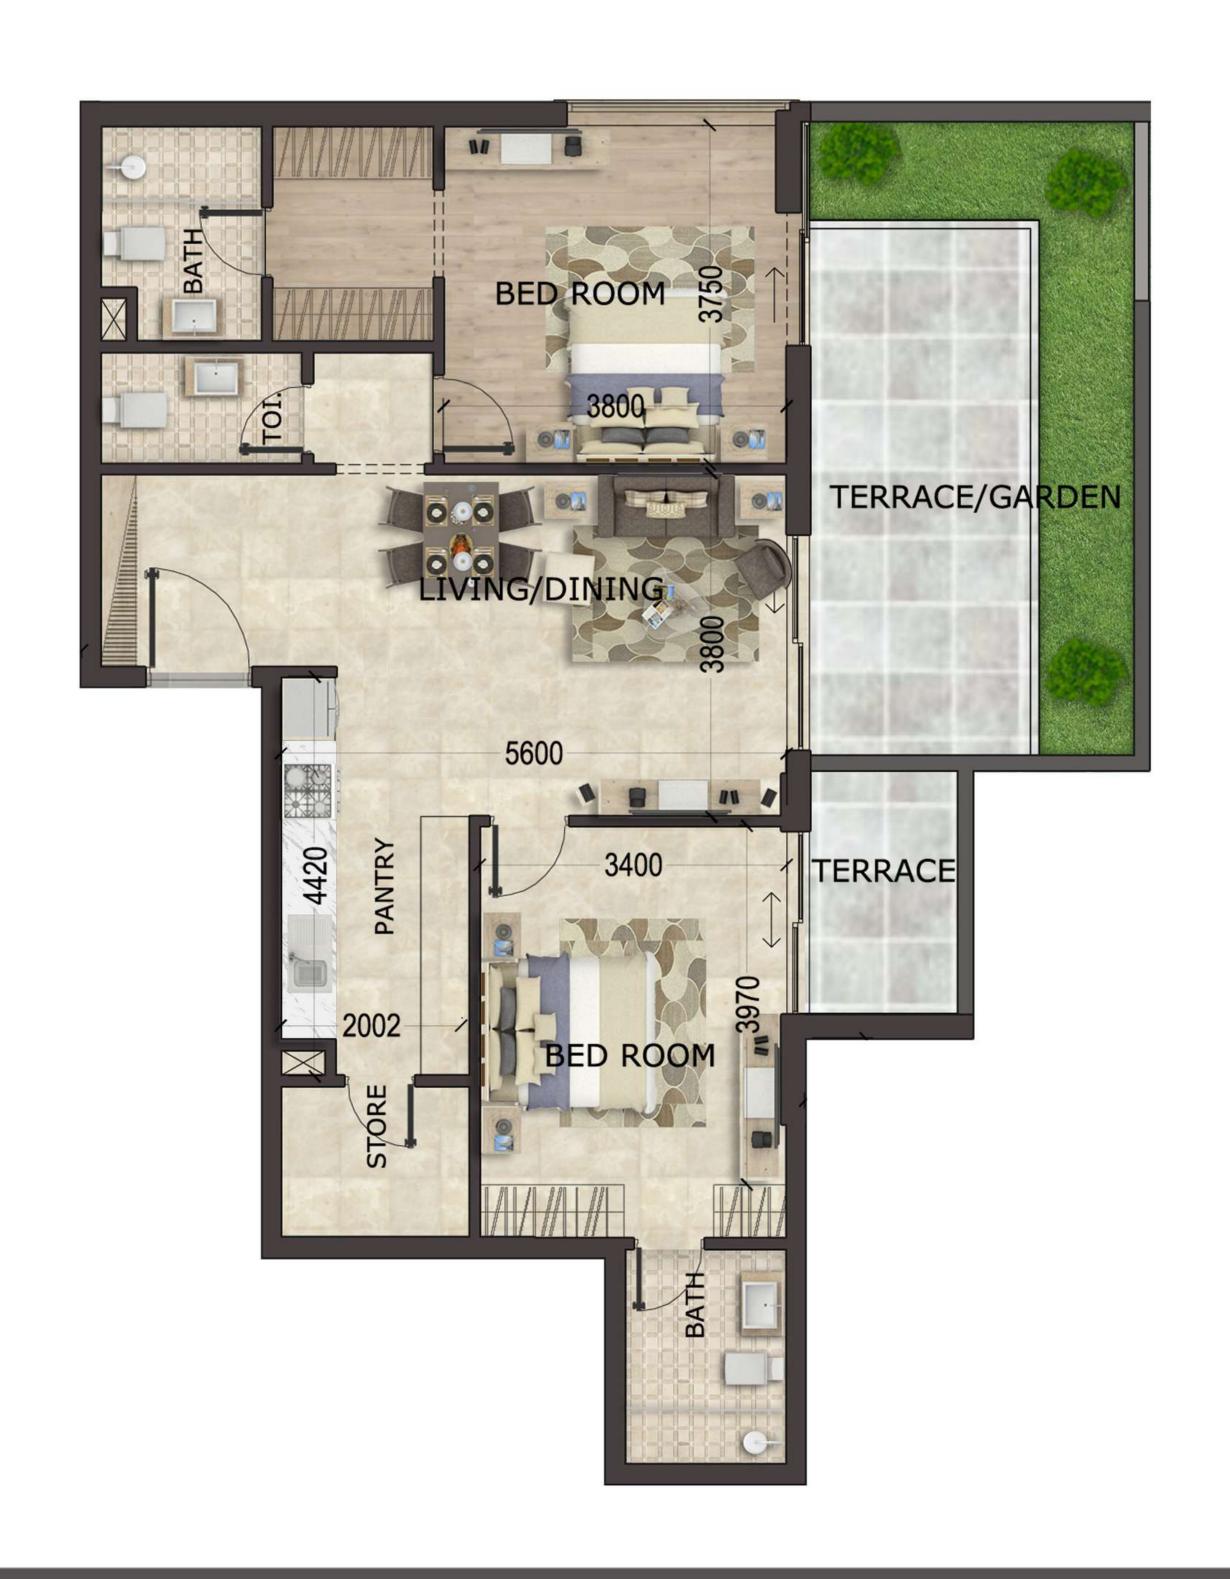

MS ZEEST

SUITE AREA: 61.25 SQ.M
TERRACE AREA: 12.46 SQ.M
TOTAL AREA: 87.74 SQ.M