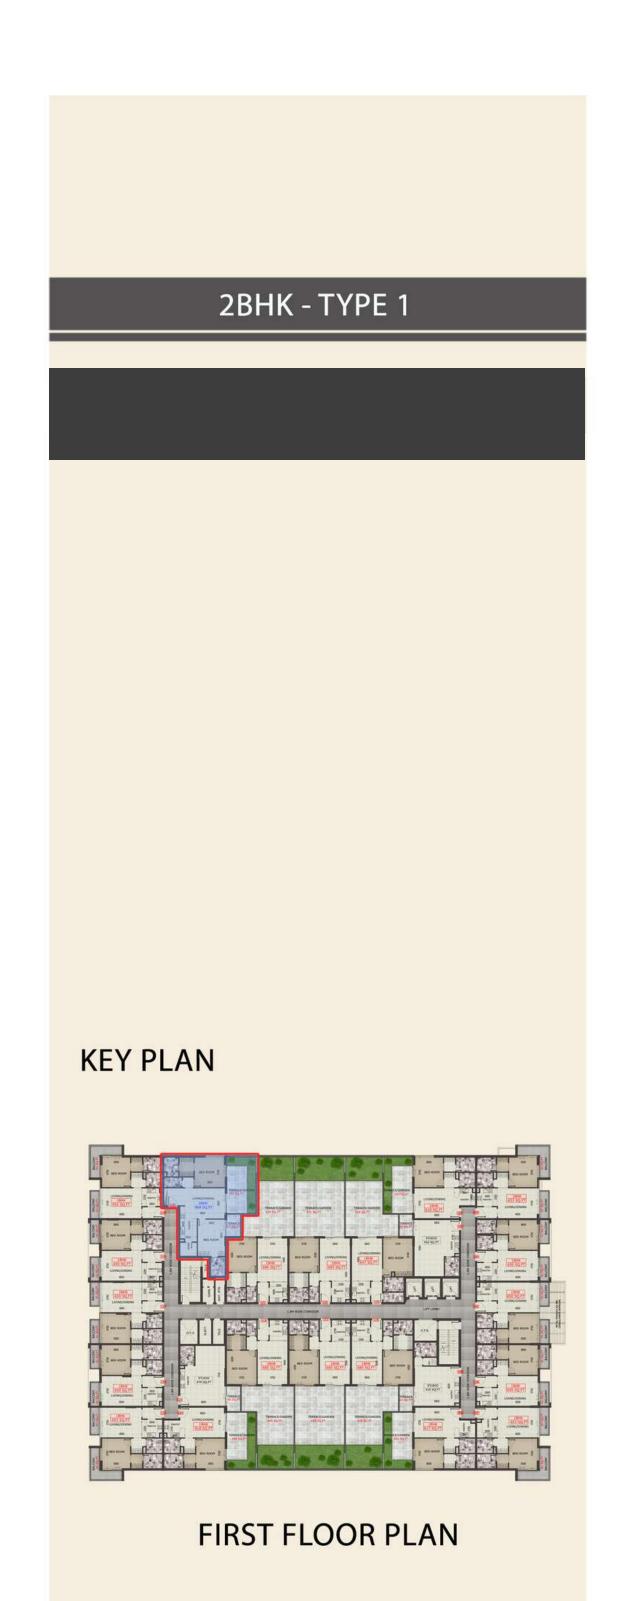

## FLOORPLANS

1BHK - TYPE 2

**KEY PLAN** 

FIRST FLOOR PLAN

MS ZEEST

SUITE AREA: 41.40 SQ.M

TERRACE AREA: 5.06 SQ.M

TOTAL AREA: 46.46 SQ.M