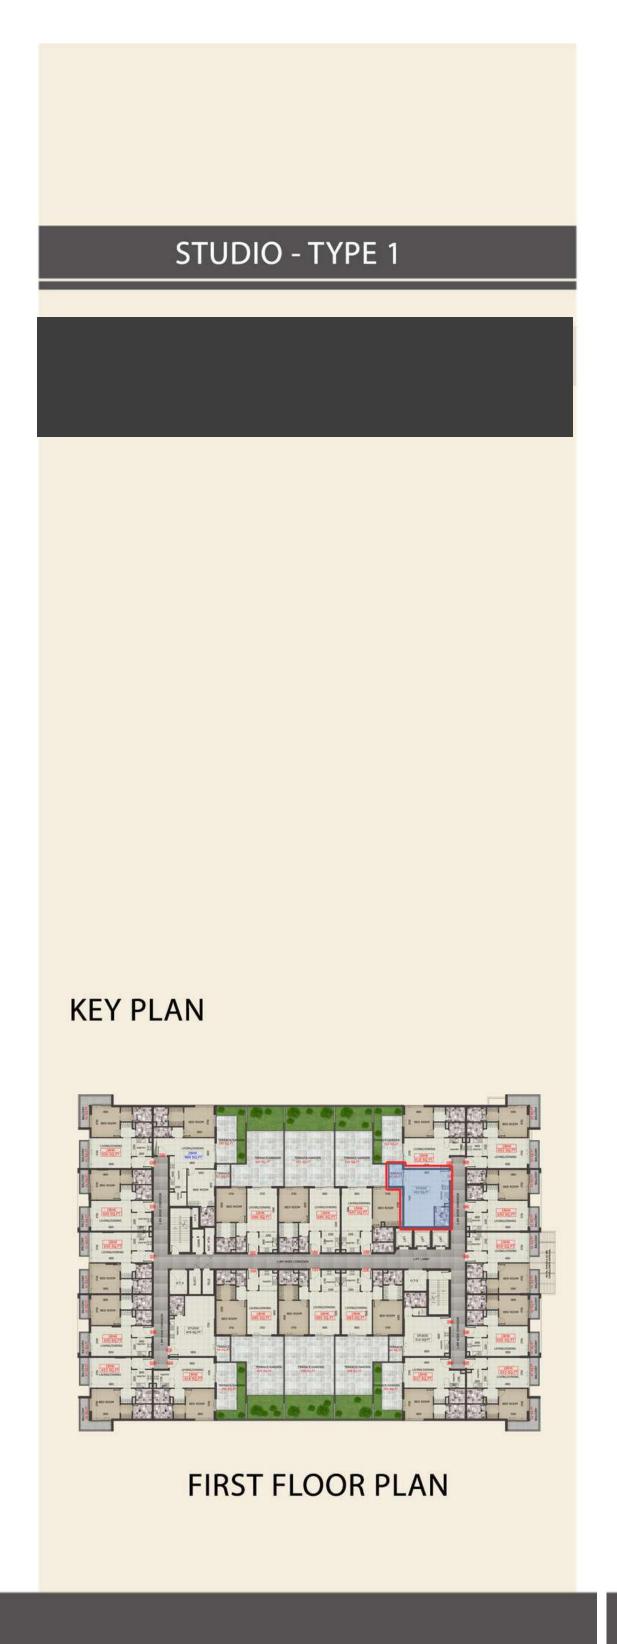

## FLOORPLANS

1BHK - TYPE 2

**KEY PLAN** 

FIRST FLOOR PLAN

MS ZEEST

SUITE AREA: 41.40 SQ.M

TERRACE AREA: 5.06 SQ.M

TOTAL AREA: 46.46 SQ.M