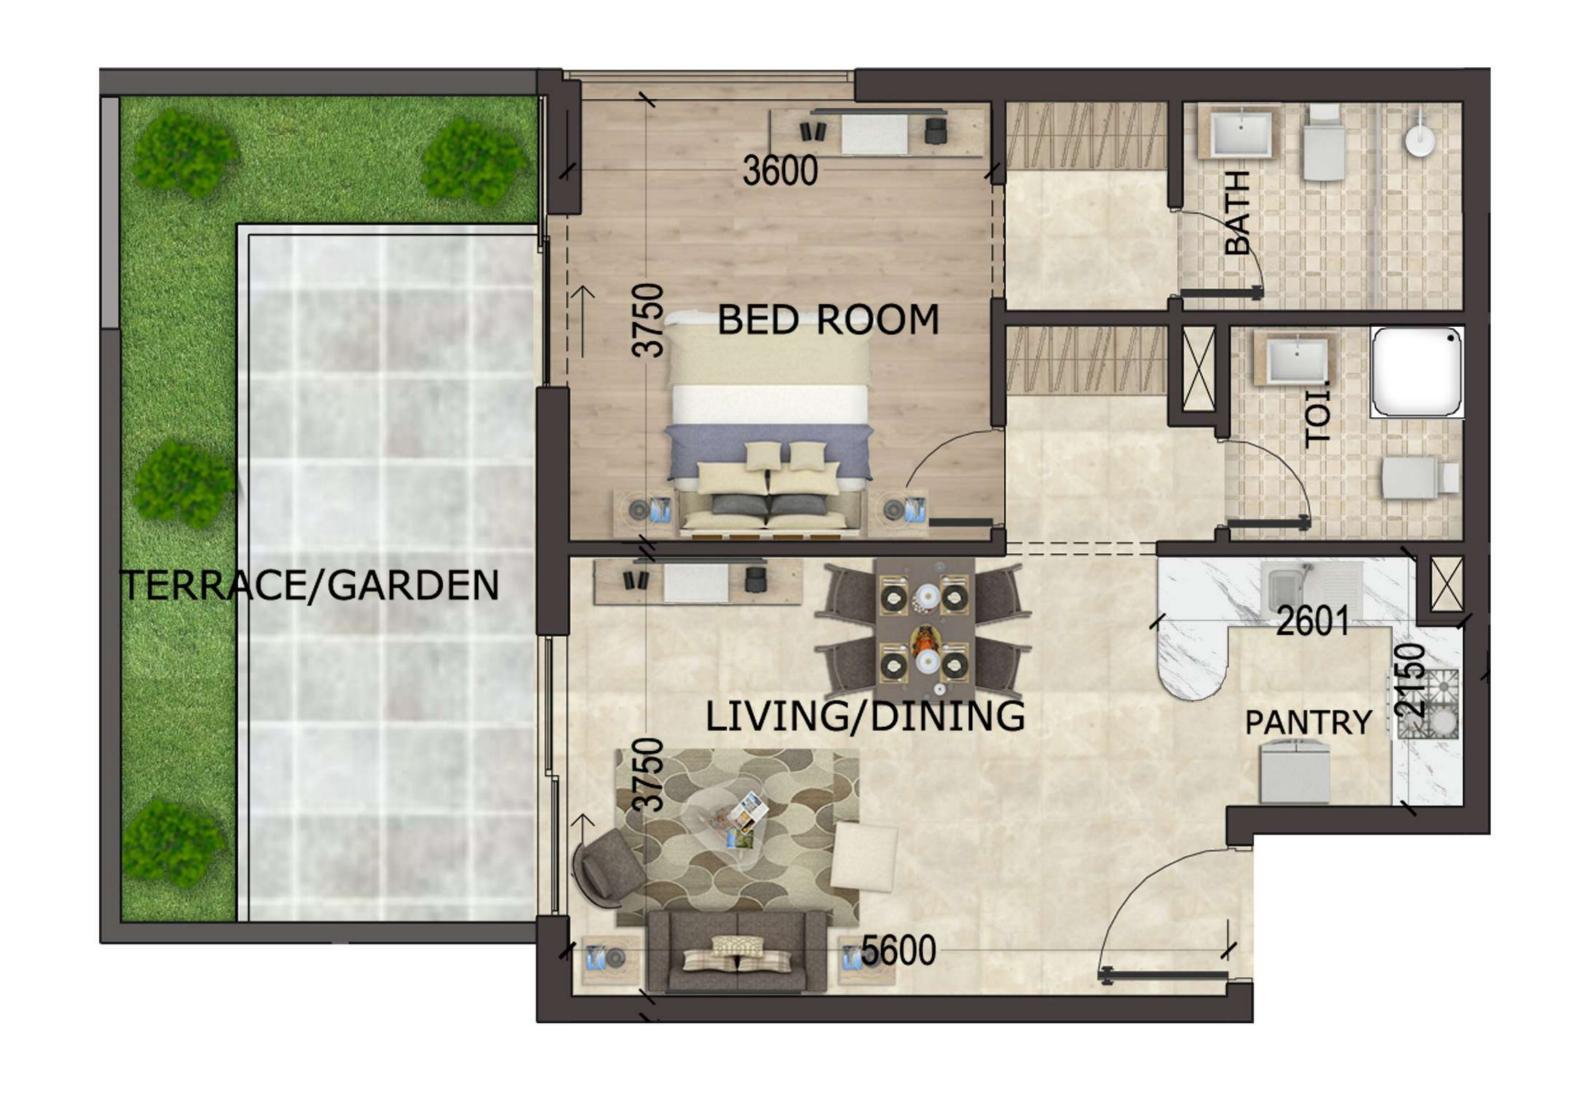

## FLOORPLANS

1BHK - TYPE 2

**KEY PLAN** 

FIRST FLOOR PLAN

MS ZEEST

SUITE AREA: 41.40 SQ.M

TERRACE AREA: 5.06 SQ.M

TOTAL AREA: 46.46 SQ.M

MS ZEEST

SUITE AREA: 61.25 SQ.M
TERRACE AREA: 12.46 SQ.M
TOTAL AREA: 87.74 SQ.M