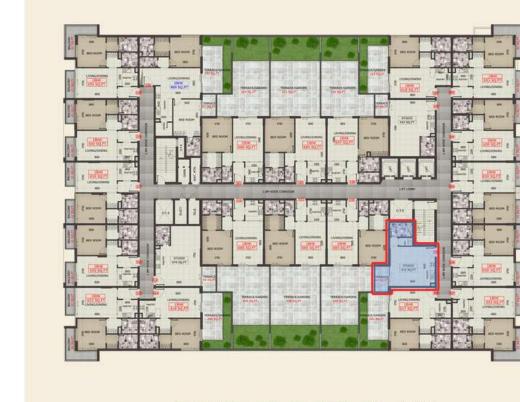

## FLOORPLANS

1BHK - TYPE 2

**KEY PLAN** 

FIRST FLOOR PLAN

MS ZEEST

SUITE AREA: 41.40 SQ.M

TERRACE AREA: 5.06 SQ.M

TOTAL AREA: 46.46 SQ.M