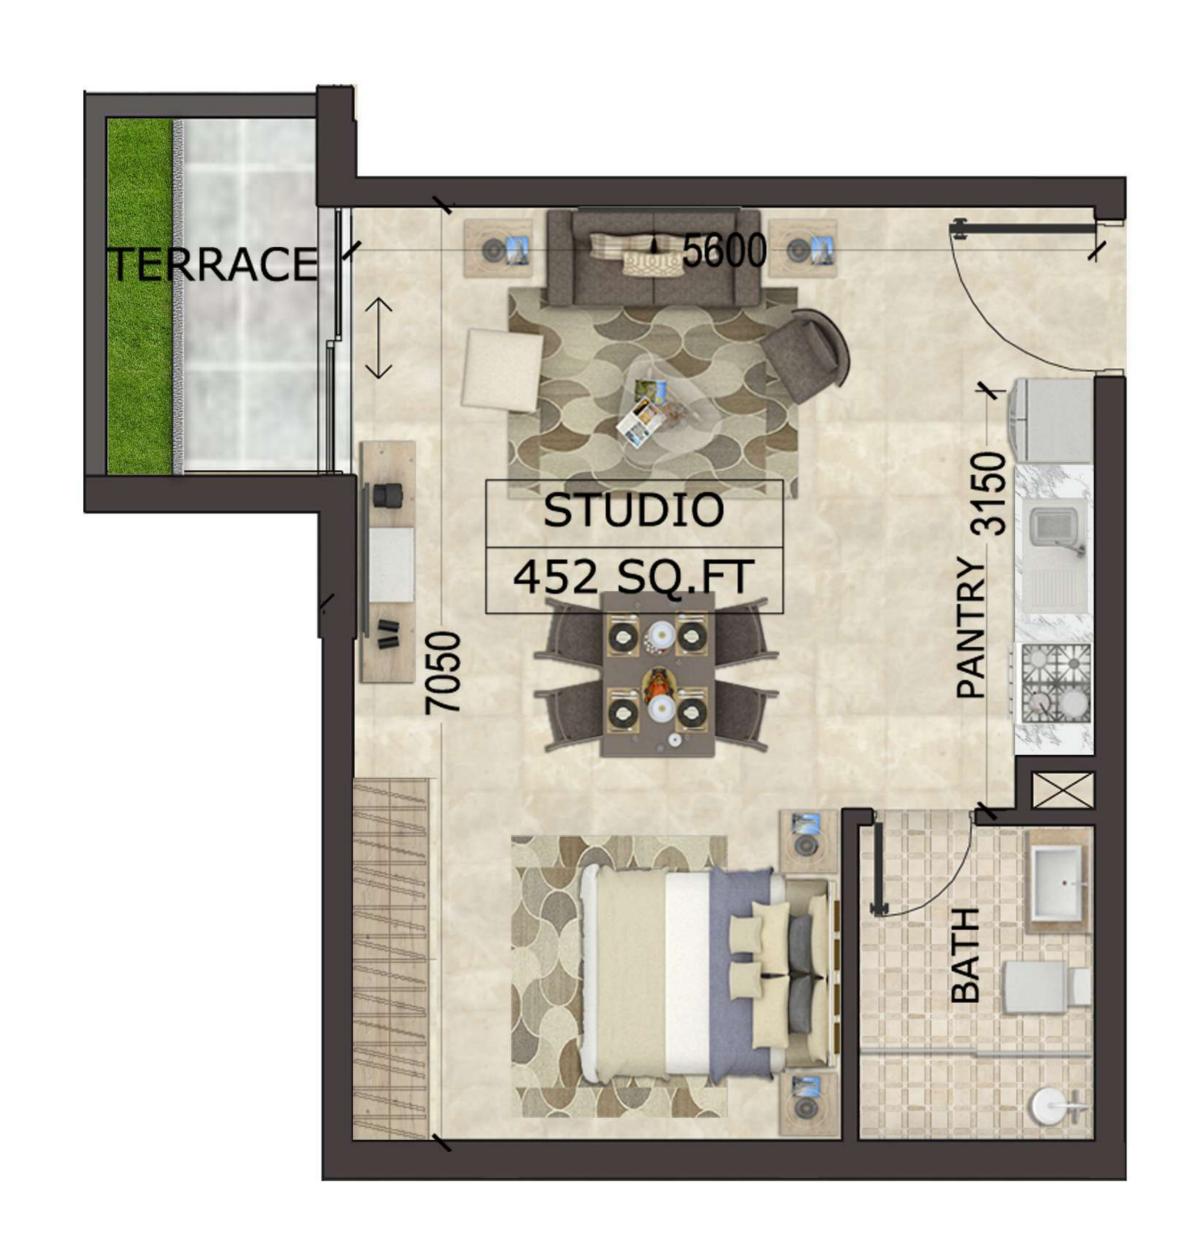

## FLOORPLANS

1BHK - TYPE 2

**KEY PLAN** 

FIRST FLOOR PLAN

MS ZEEST

SUITE AREA: 41.40 SQ.M

TERRACE AREA: 5.06 SQ.M

TOTAL AREA: 46.46 SQ.M