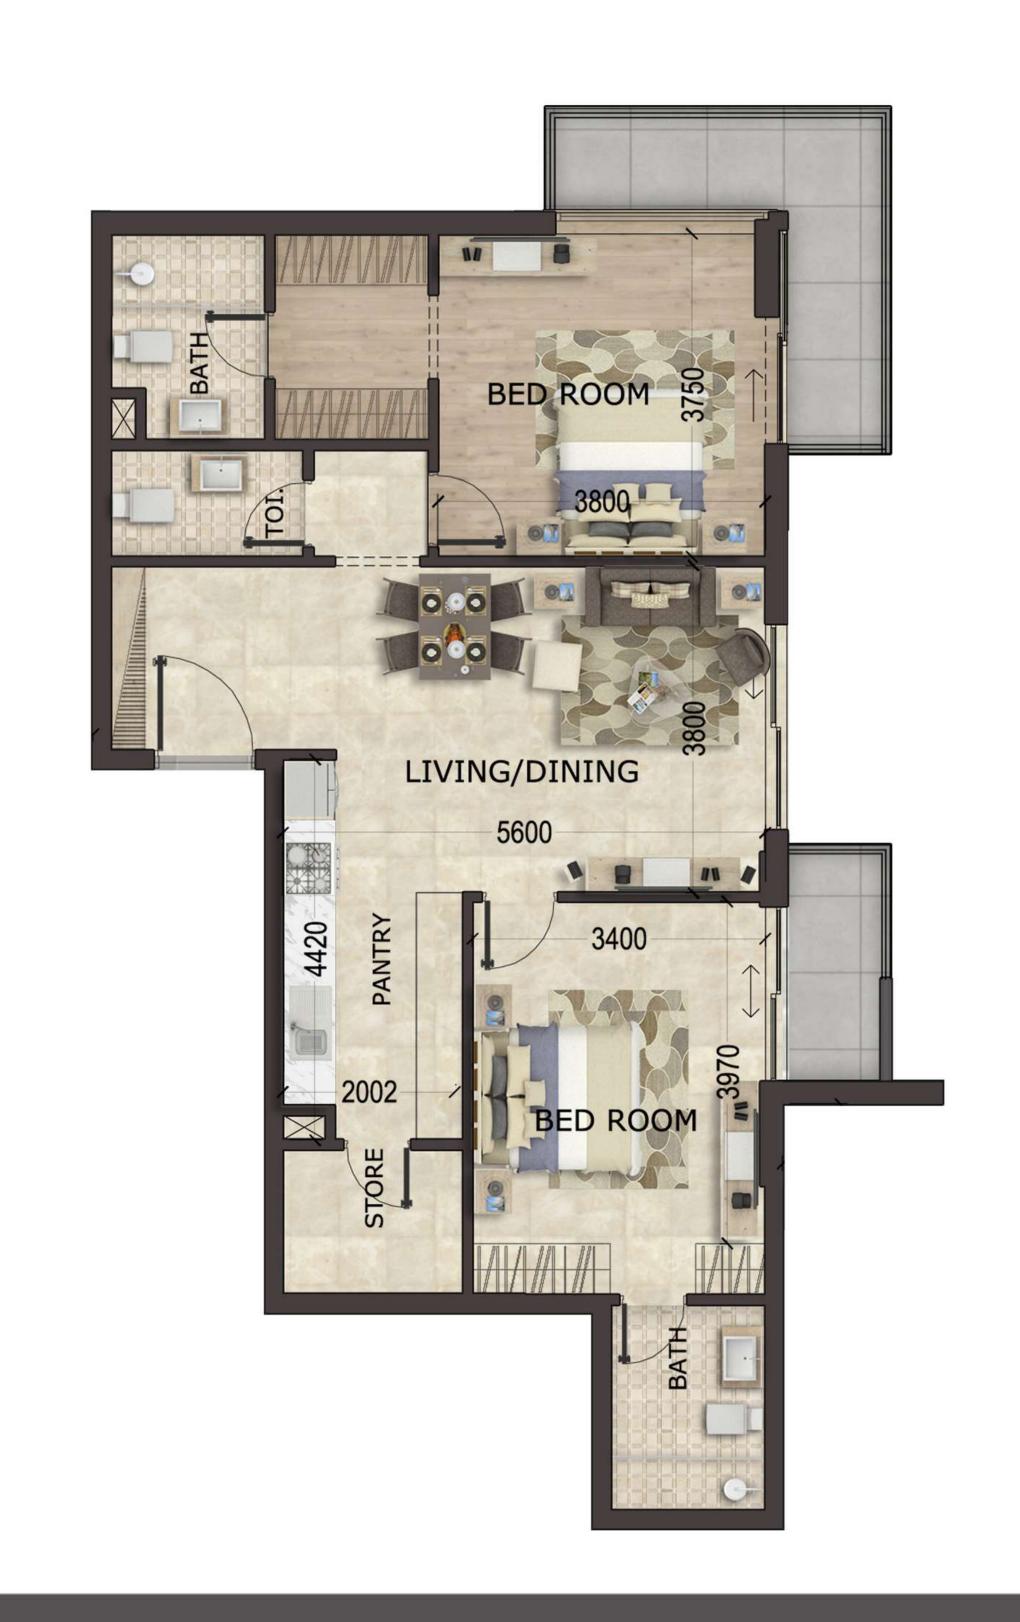

MS ZEEST

SUITE AREA: 61.25 SQ.M
TERRACE AREA: 12.46 SQ.M
TOTAL AREA: 87.74 SQ.M