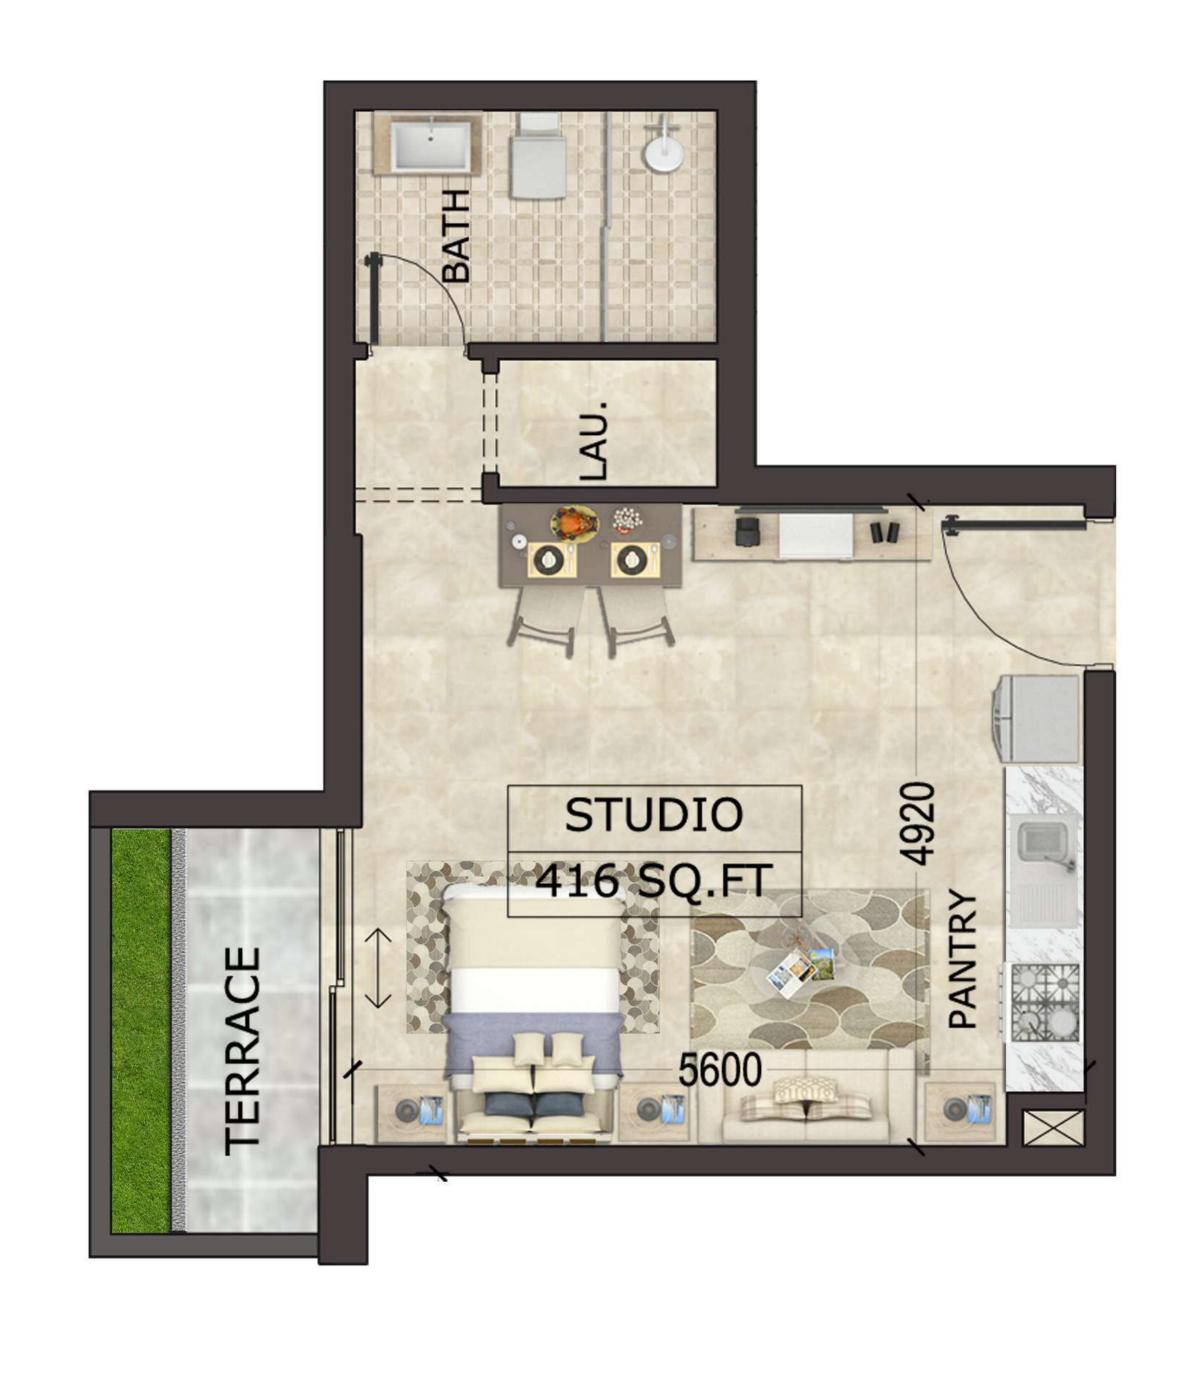

### FLOORPLANS

STUDIO - TYPE 2

**KEY PLAN** 

FIRST FLOOR PLAN

MS ZEEST

SUITE AREA: 41.40 SQ.M
TERRACE AREA: 5.06 SQ.M
TOTAL AREA: 46.46 SQ.M

MS ZEEST

SUITE AREA: 38.37 SQ.M

TERRACE AREA: 5.75 SQ.M

TOTAL AREA: 44.12 SQ.M