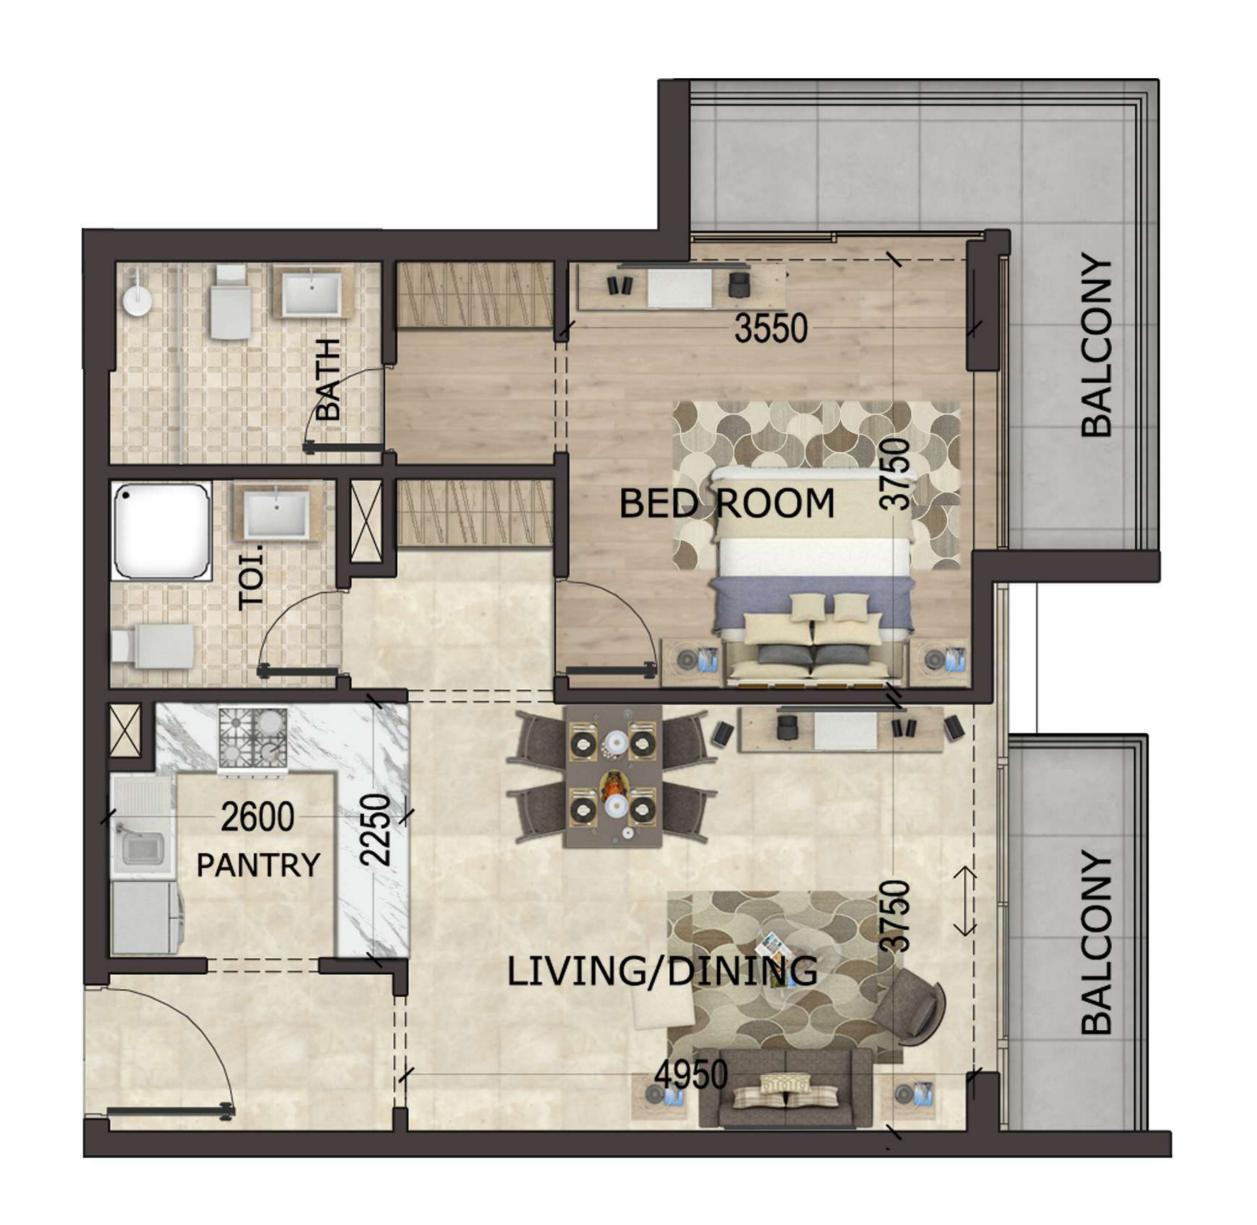

## FLOORPLANS

1BHK - TYPE 2

**KEY PLAN** 

FIRST FLOOR PLAN

MS ZEEST

SUITE AREA: 41.40 SQ.M

TERRACE AREA: 5.06 SQ.M

TOTAL AREA: 46.46 SQ.M

MS ZEEST

SUITE AREA: 61.25 SQ.M
TERRACE AREA: 12.46 SQ.M
TOTAL AREA: 87.74 SQ.M