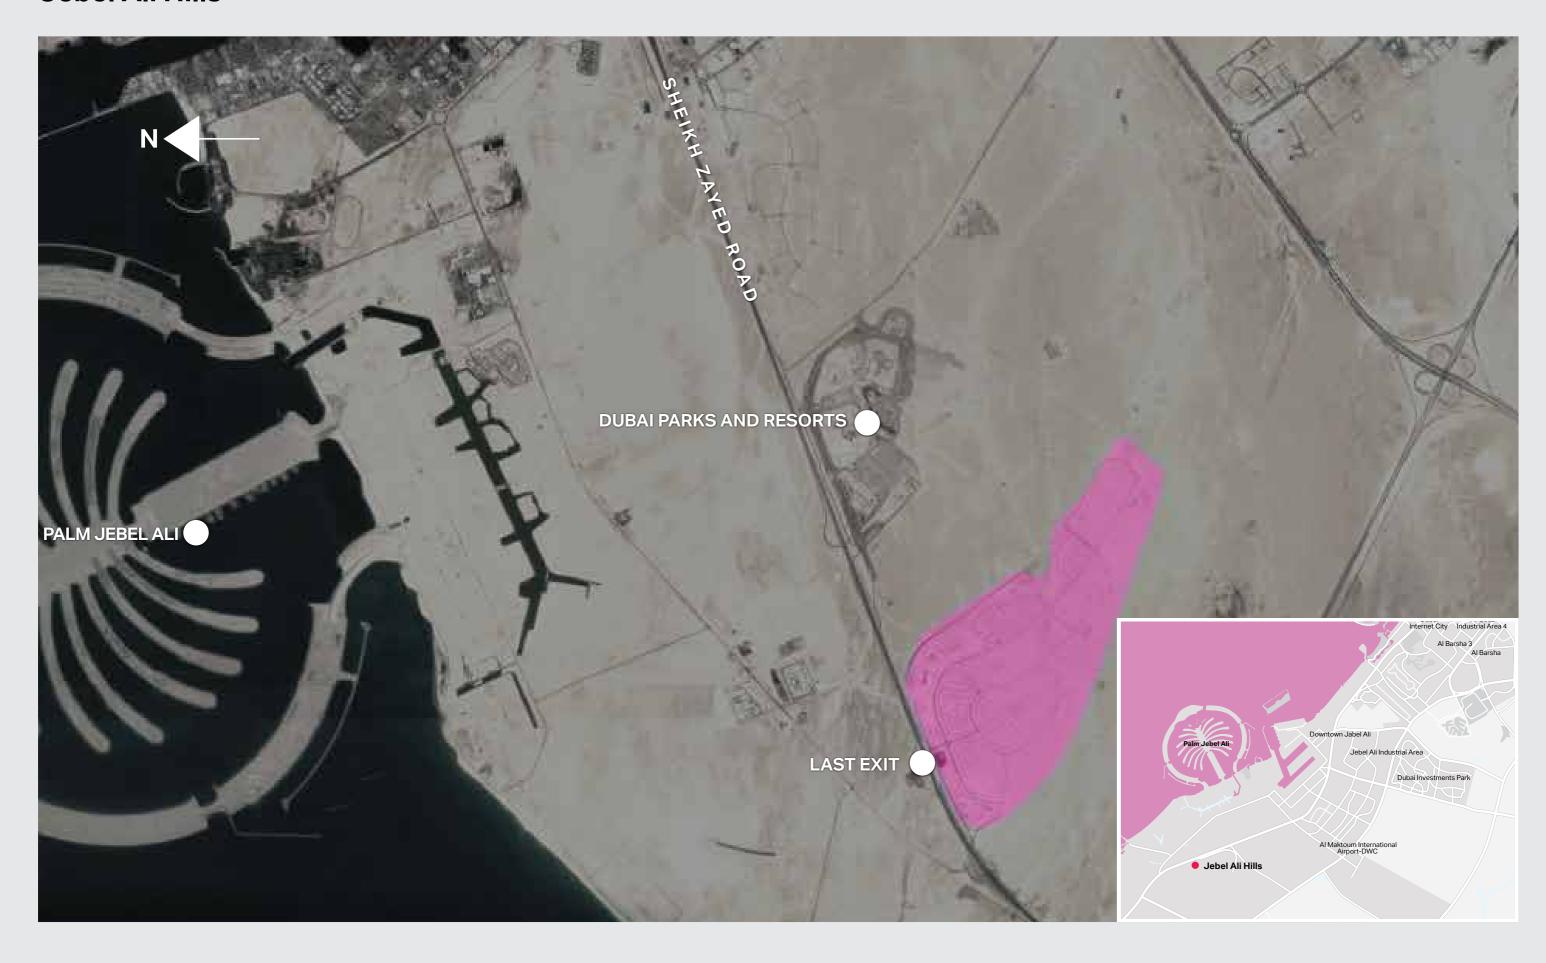

Jebel Ali Hills is a mixed-used development in Saih Shuaib, strategically located near Dubai World Central and Dubai Parks and Resorts, and with easy access to Sheikh Zayed Road (E-11). Jebel Ali will also host the upcoming Expo 2020, making Jebel Ali Hills one of the most sought-after investment destinations in its class.

## Jebel Ali Hills

Jebel Ali Hills Development is located on Sheikh Zayed Road, in Saih Shuaib area near Dubai Parks & Resorts and close to Abu Dhabi. There are two zonings in the area, Residential Villas & Mixed-use buildings.