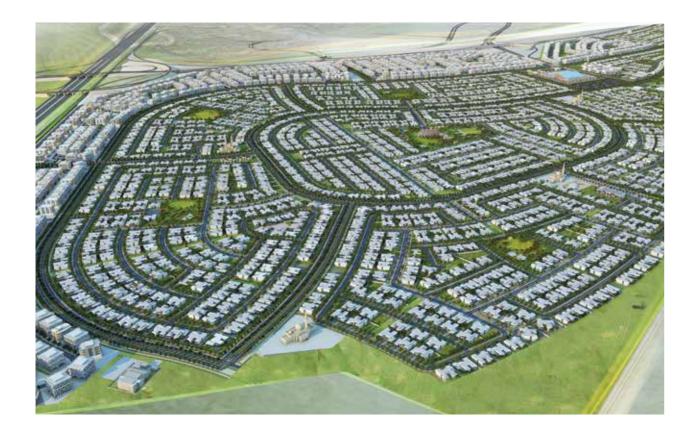

## Jebel Ali Hills

Jebel Ali Hills is a residential off-plan land development project by Meraas, offering among the most affordable freehold plots in the market today. The development will be the premier residential community within the wider Jebel Ali area, benefitting from an exceptional environment and open public spaces. Plots comprise of Ground Plus One (G+1) residential and (G+4) residential and mixed use plot options spanning up to 10,000 square feet, which can be fully customised to suit investor requirements.

Jebel Ali Hills is a mixed-used development in Saih Shuaib, strategically located near Dubai World Central and Dubai Parks and Resorts, and with easy access to Sheikh Zayed Road (E-11). Jebel Ali will also host the upcoming Expo 2020, making Jebel Ali Hills one of the most sought-after investment destinations in its class.