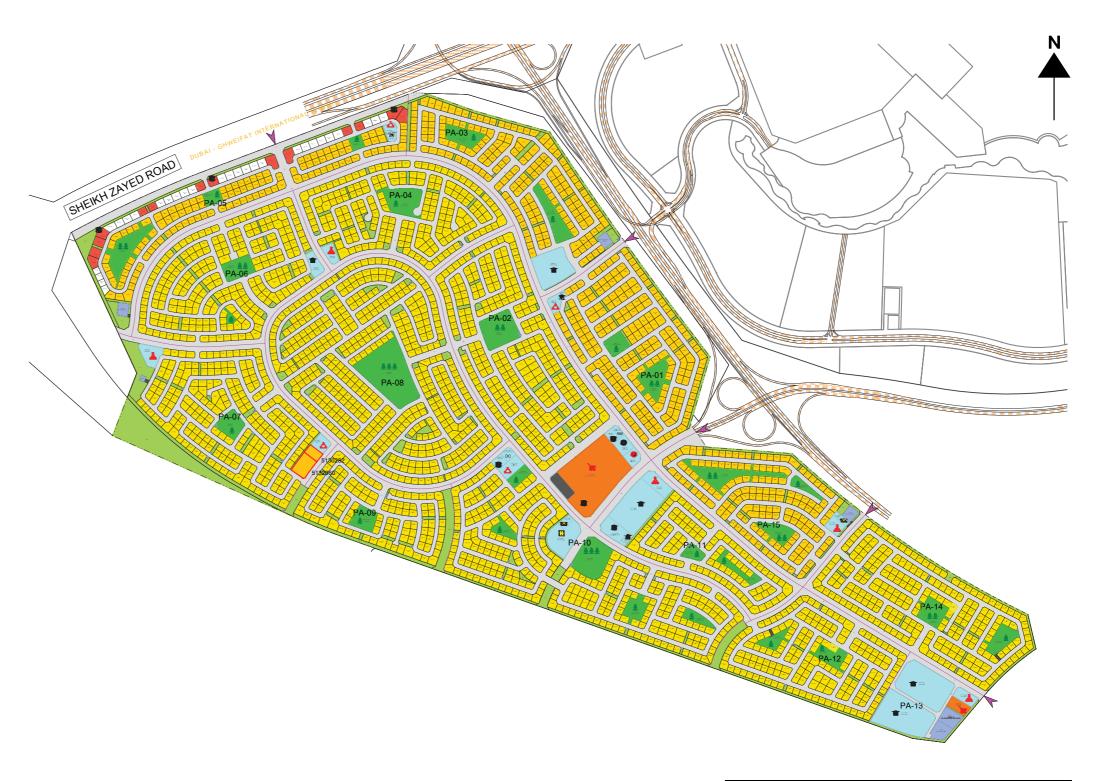

| LAND USE                                    | PLOT TYPE |
|---------------------------------------------|-----------|
|                                             |           |
| RESIDENTIAL - VILLAS                        |           |
| RESIDENTIAL APARTMENTS                      |           |
| SERVICED APARTMENT (APT. + RETAIL / CLINIC) |           |
| MIXED USE - RETAIL / OFFICE                 |           |
| COMMERCIAL / RETAIL                         |           |
| COMMUNITY FACILITY                          |           |
| LANDSCAPE / OPEN SPACE                      |           |
| UTILITIES                                   |           |
| PARK                                        |           |
| RIGHT OF WAY                                |           |
| UTILITY PLOT ACCESS                         |           |
| BUS TERMINUS                                |           |
|                                             |           |