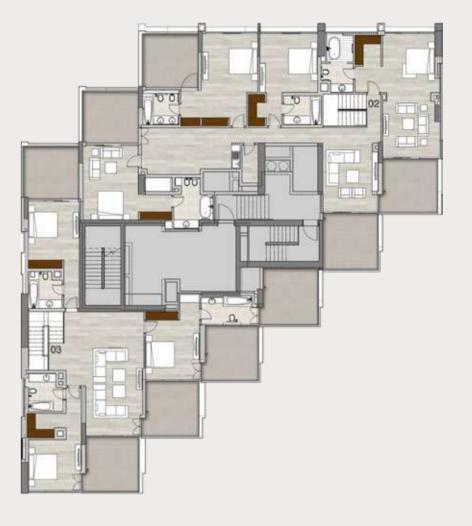

#### LIV IN COMFORT

Typical Floorplans Residential Levels

Level 3 Studios, 1, 2 & 3 beds

Levels 4, 5, 7 - 10 & 12 Studios, 1 & 2 beds

3BR + Maid Apartments

Unit 05

2BR + Maid Apartments

Unit 08

1BR Apartments

Units 01, 04, 06, 07

Studio Apartments

Units 02, 03

2BR + Maid Apartments

Unit 09

2BR Apartments

Unit 06

1BR Apartments

Units 01, 04, 05, 07, 08

Studio Apartments

Units 02, 03