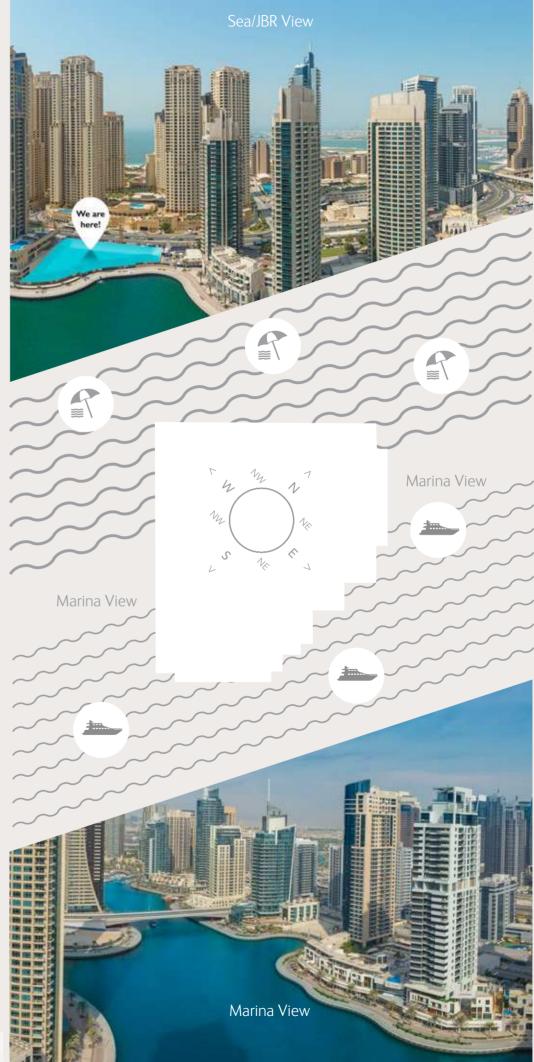

#### LIV ON THE WATER'S EDGE

## Typical Floorplans

ALL APARTMENTS FEATURE
MARINA OR SEA VIEWS.

STUDIOS, 1, 2, 2+M, 3 BEDROOMS
AND 4 BEDROOM PENTHOUSES





### Typical Floorplans Residential & Leisure Levels

#### Level 1 Studios, 1, 2 & 3 beds



Level 2 Studios, 1, 2 & 3 beds



3BR + Maid Apartments

Unit 06

2BR + Maid Apartments

Units 08, 09

1BR + Study Apartments

Unit 01

1BR Apartments

Units 04, 05, 07

Studio Apartments

Units 02, 03



#### LIV IN COMFORT

Typical Floorplans Residential Levels

Level 3 Studios, 1, 2 & 3 beds



Levels 4, 5, 7 - 10 & 12 Studios, 1 & 2 beds



3BR + Maid Apartments

Unit 05

2BR + Maid Apartments

Unit 08

1BR Apartments

Units 01, 04, 06, 07

Studio Apartments

Units 02, 03

2BR + Maid Apartments

Unit 09

2BR Apartments

Unit 06

1BR Apartments

Units 01, 04, 05, 07, 08

Studio Apartments

Units 02, 03





#### Typical Floorplans Residential Levels

#### Level 6 1 & 2 beds



2BR + Maid Apar