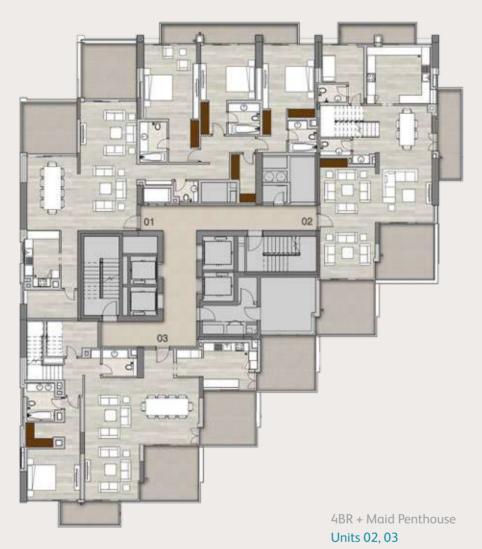

#### Typical Floorplans Residential Levels

Level 26 3 bed, 3 & 4 bed penthouses

#### Typical Floorplans Residential Levels

Level 27 3 & 4 bed penthouses

LIV RESIDENCE | DUBAI MARINA

3BR + Maid Apartments

Unit 01