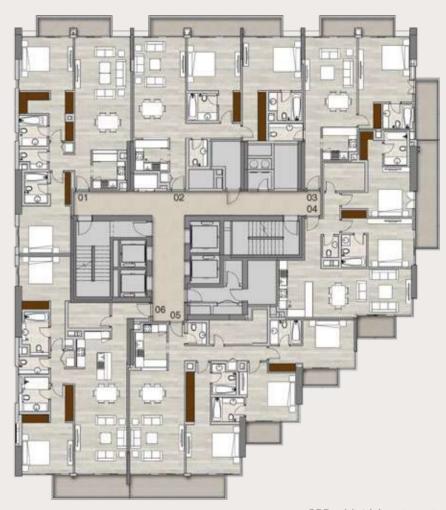

#### Level 1 Studios, 1, 2 & 3 beds

Level 2 Studios, 1, 2 & 3 beds

3BR + Maid Apartments

Unit 06

2BR + Maid Apartments

Units 08, 09

1BR + Study Apartments

Unit 01

1BR Apartments

Units 04, 05, 07

Studio Apartments

Units 02, 03