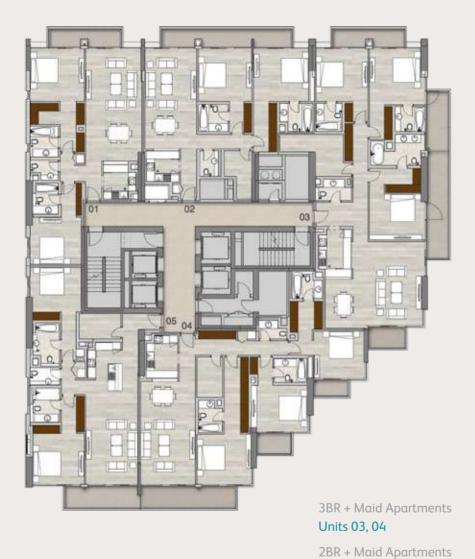

#### Typical Floorplans Residential Levels

Levels 13 - 21 1, 2 & 3 beds

3BR + Maid Apartments

Unit 05

2BR + Maid Apartments

Units 02, 04, 06

2BR Apartments

Unit 01

1BR Apartments

Unit 03

Level 22 1, 2 & 3 beds

3BR + Maid Apartments

Unit 05

2BR + Maid Apartments

Units 04, 06

2BR Apartments