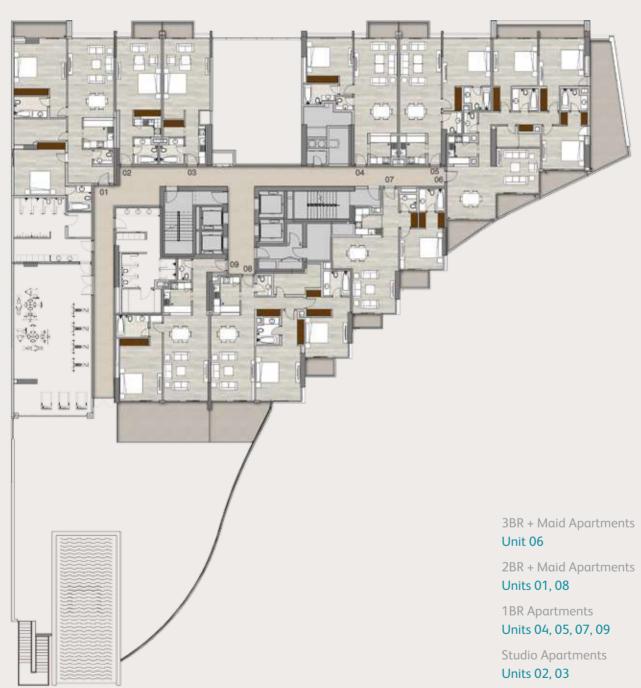

#### Level 1 Studios, 1, 2 & 3 beds

Level 2 Studios, 1, 2 & 3 beds

3BR + Maid Apartments

Unit 06

2BR + Maid Apartments

Units 08, 09

1BR + Study Apartments

Unit 01

1BR Apartments

Units 04, 05, 07

Studio Apartments

Units 02, 03