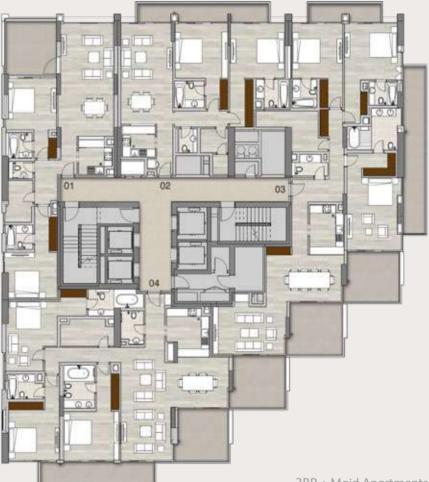

#### Typical Floorplans Residential Levels

Levels 23 - 24 2 & 3 beds

Units 02, 05

Unit 01

2BR Apartments

Level 25 2 & 3 beds

3BR + Maid Apartments

Units 03, 04

2BR + Maid Apartments

Units 01, 02

2BR Apartments

Unit 08