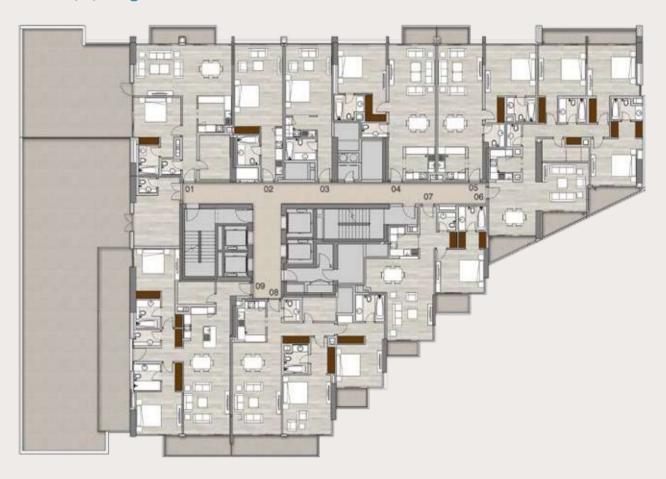

#### LIV IN COMFORT

Typical Floorplans Residential Levels

Level 3 Studios, 1, 2 & 3 beds

Levels 4, 5, 7 - 10 & 12 Studios, 1 & 2 beds

3BR + Maid Apartments

Unit 05

2BR + Maid Apartments

Unit 08

1BR Apartments

Units 01, 04, 06, 07

Studio Apartments

Units 02, 03

2BR + Maid Apartments

Unit 09

2BR Apartments

Unit 06

1BR Apartments

Units 01, 04, 05, 07, 08

Studio Apartments

Units 02, 03