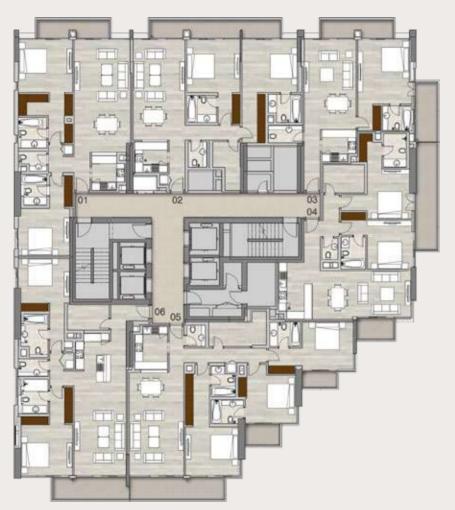

#### Typical Floorplans Residential Levels

Levels 13 - 21 1, 2 & 3 beds

3BR + Maid Apartments

Unit 05

2BR + Maid Apartments

Units 02, 04, 06

2BR Apartments

Unit 01

1BR Apartments

Unit 03

Level 22 1, 2 & 3 beds

3BR + Maid Apartments

Unit 05

2BR + Maid Apartments

Units 04, 06

2BR Apartments

Units 01, 02

1BR Apartments

Unit 03