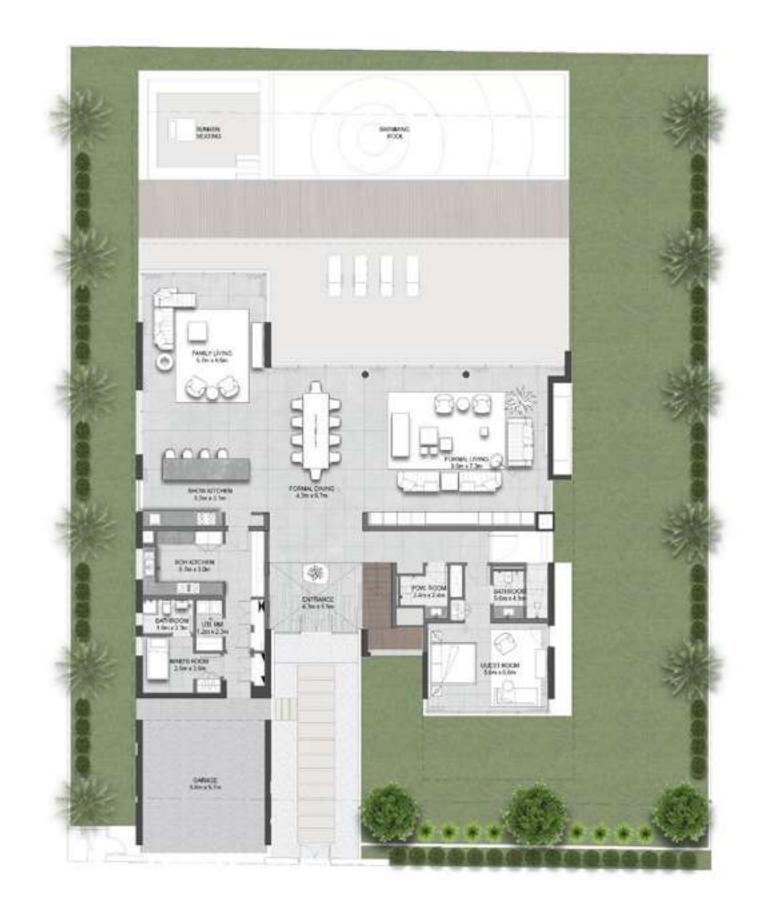

at Dubai Hills

FLOOR PLAN

#### at Dubai Hills

### 6 BEDROOM

#### VILLAS - B1

|   |         |              | SUITE | BALCONY &<br>Terrace | GARAGE | TOTAL<br>Bua |       |
|---|---------|--------------|-------|----------------------|--------|--------------|-------|
|   | STYLE 1 | CONTEMPORARY | 7681  | 1054                 | 539    | 9274         | SQ.FT |
| - | STYLE 2 | ELEGANT      | 7618  | 1188                 | 453    | 9259         | SQ.FT |
| - | STYLE 3 | MODERN       | 7754  | 1378                 | 536    | 9668         | SQ.FT |