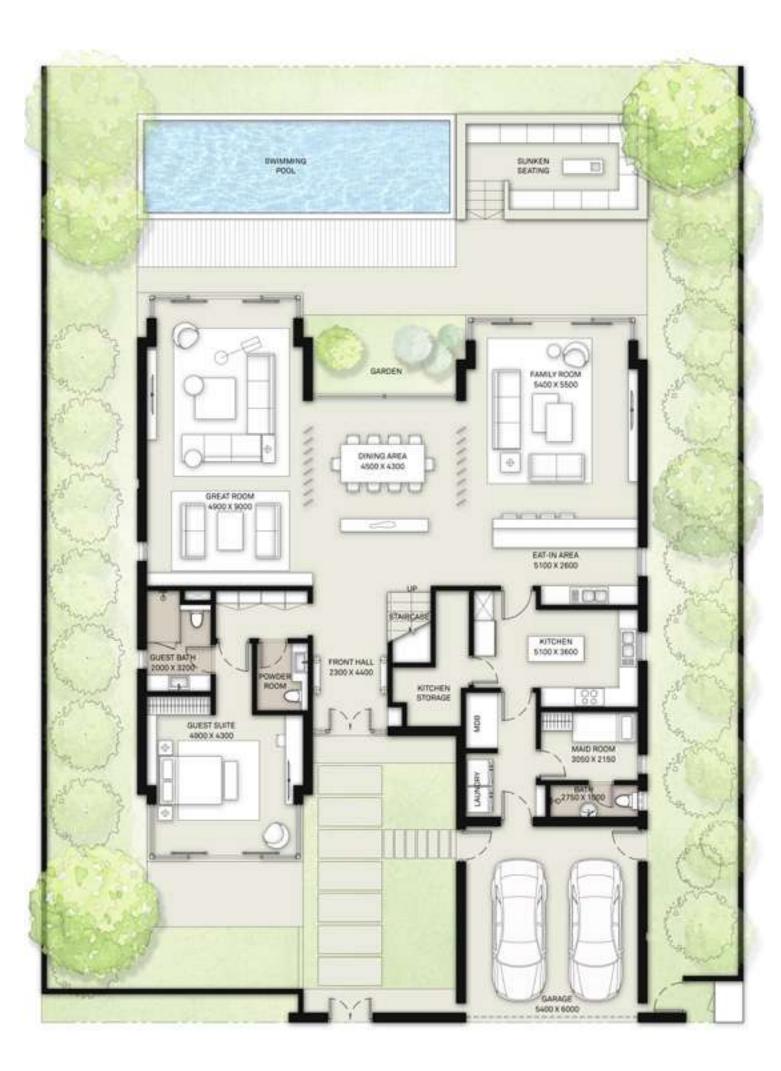

#### GROUND FLOOR

### at Dubai Hills

### 5 BEDROOM

#### VILLAS - D2

|         |              | SUITE | GARAGE | BALCONY &<br>Terrace | TOTAL<br>BUA |       |
|---------|--------------|-------|--------|----------------------|--------------|-------|
| STYLE 1 | CONTEMPORARY | 4909  | 397    | 422                  | 5728         | SQ.FT |
| STYLE 2 | ELEGANT      | 4949  | 397    | 389                  | 5735         | SQ.FT |
| STYLE 3 | MODERN       | 4923  | 397    | 281                  | 5601         | SQ.FT |

FLOOR PLAN 1. All dimensions are in imperial and metric, and measured from finish to finish excluding construction tolerances. 2. All materials, dimensions, and drawings are approximate only. 3. Information is subject to change without notice, at developer's absolute discretion. 4. Actual area may vary from the stated area. 5. Drawings not to scale. 6. All images used are for illustrative purposes only and do not represent the actual size, features, specifications, fittings, and furnishings. 7. The developer reserves the right to make revisions / alterations, at its absolute discretion, without any liability whatsoever.\*Please note that landscaping and swimming pool are not provided by the developer.

#### **GROUND FLOOR**

FIRST FLOOR