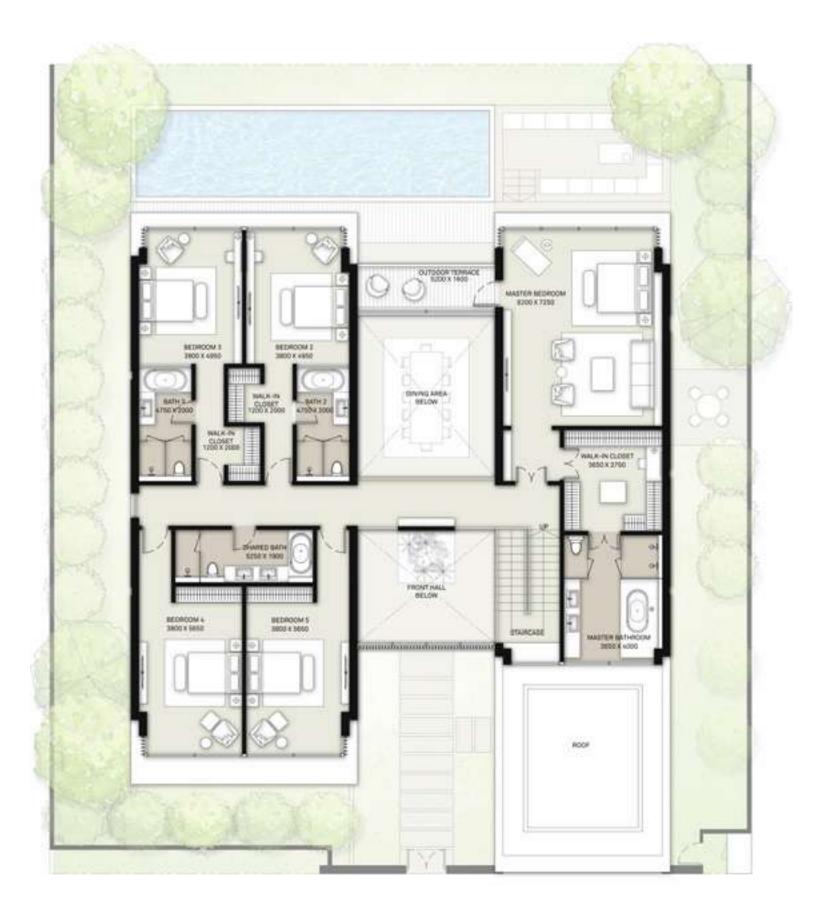

#### GROUND FLOOR

at Dubai Hills

FLOOR PLAN 1. All dimensions are in imperial and metric, and measured from finish to finish excluding construction tolerances. 2. All materials, dimensions, and drawings are approximate only. 3. Information is subject to change without notice, at developer's absolute discretion. 4. Actual area may vary from the stated area. 5. Drawings not to scale. 6. All images used are for illustrative purposes only and do not represent the actual size, features, specifications, fittings, and furnishings. 7. The developer reserves the right to make revisions / alterations, at its absolute discretion, without any liability whatsoever.\*Please note that landscaping and swimming pool are not provided by the developer.