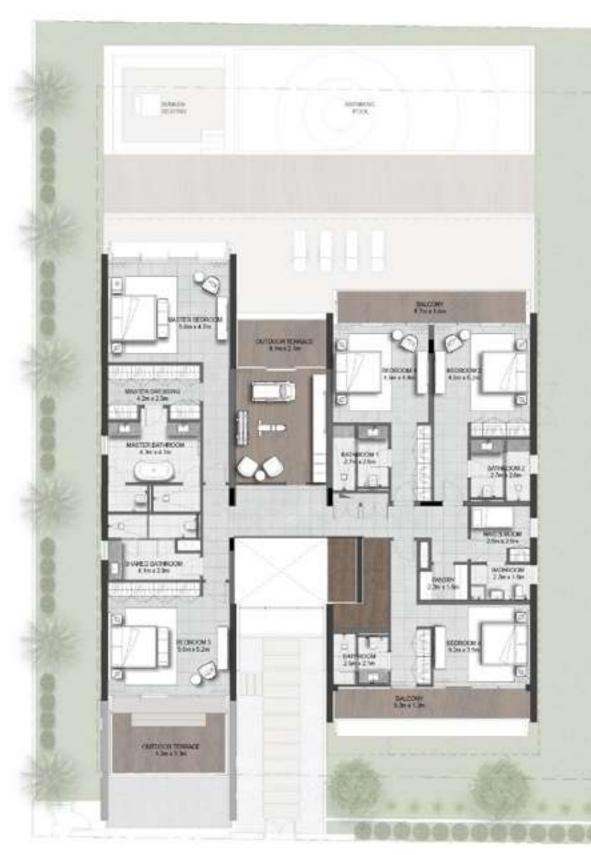

#### **GROUND FLOOR**

FIRST FLOOR

### at Dubai Hills

### 5 BEDROOM

#### VILLAS - D3

|         |              | SUITE | GARAGE | BALCONY &<br>Terrace | TOTAL<br>Bua |       |
|---------|--------------|-------|--------|----------------------|--------------|-------|
| STYLE 1 | CONTEMPORARY | 5932  | 469    | 1004                 | 7405         | SQ.FT |
| STYLE 2 | ELEGANT      | 5952  | 469    | 901                  | 7322         | SQ.FT |
| STYLE 3 | MODERN       | 5921  | 469    | 479                  | 6869         | SQ.FT |