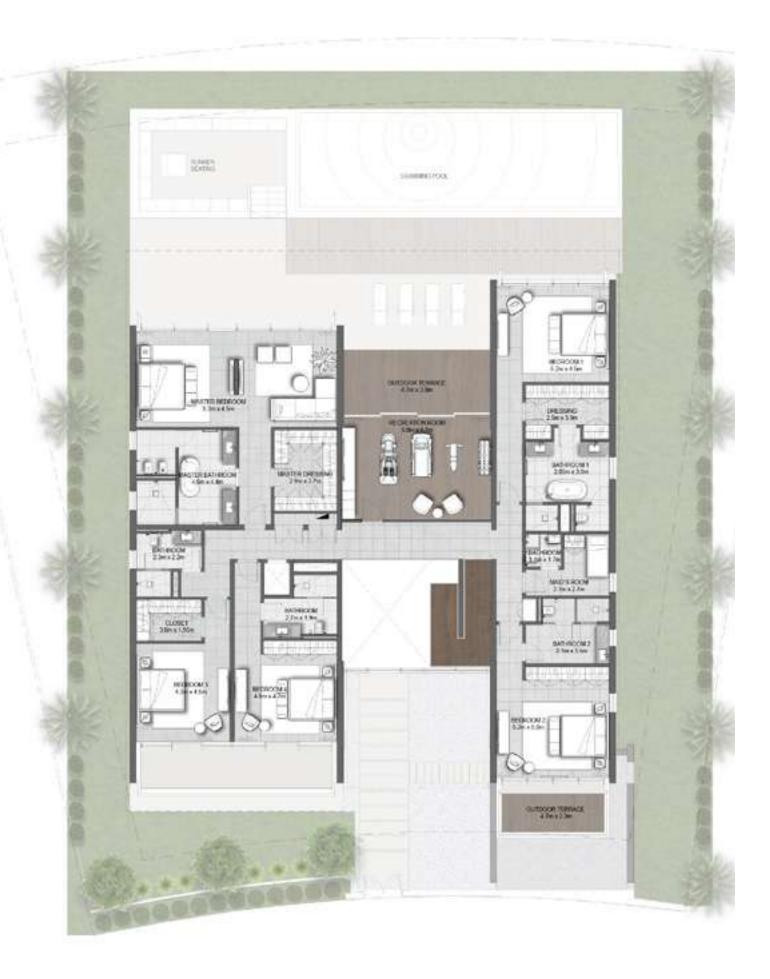

s, fittings, and furnishings. 7. The developer reserves the right to make revisions / alterations, at its absolute discretion, without any liability whatsoever.\*Please note that landscaping and swimming pool are not provided by the developer.



#### GROUND FLOOR







### at Dubai Hills

### 6 BEDROOM

#### VILLAS - B3

|   |         |              | SUITE | BALCONY &<br>Terrace | GARAGE | TOTAL<br>Bua |       |
|---|---------|--------------|-------|----------------------|--------|--------------|-------|
|   | STYLE 1 | CONTEMPORARY | 8135  | 1290                 | 475    | 9900         | SQ.FT |
| - | STYLE 2 | ELEGANT      | 8091  | 738                  | 457    | 9286         | SQ.FT |
| - | STYLE 3 | MODERN       | 8145  | 700                  | 489    | 9334         | SQ.FT |







#### GROUND FLOOR







### at Dubai Hills

### 4 BEDROOM

#### VILLAS - D1

|   |         |              | SUITE | GARAGE | BALCONY &<br>Terrace | TOTAL<br>Bua |       |
|---|---------|--------------|-------|--------|----------------------|--------------|-------|
|   | STYLE 1 | CONTEMPORARY | 4223  | 430    | 706                  | 5359         | SQ.FT |
| - | STYLE 2 | ELEGANT      | 4241  | 430    | 714                  | 5385         | SQ.FT |
| _ | STYLE 3 | MODERN       | 4249  | 430    | 440                  | 5119         | SQ.FT |



FLOOR PLAN 1. All dimensions are in imperial and metric, and measured from finish to finish excluding construction tolerances. 2. All materials, dimensions, and drawings are approximate only. 3. Information is subject to change without notice, at