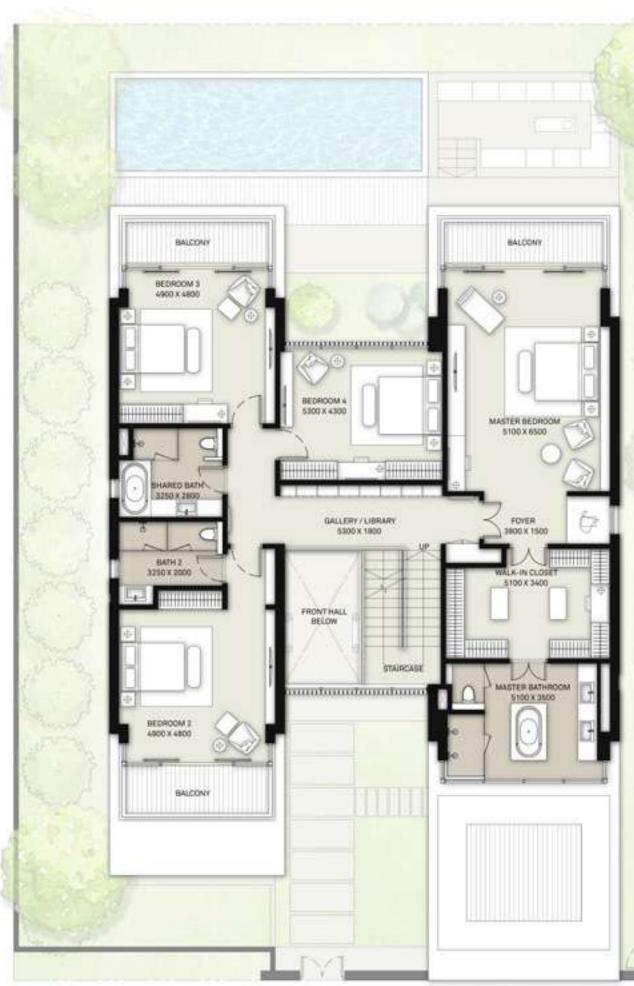

#### GROUND FLOOR

### at Dubai Hills

### 5 BEDROOM

#### VILLAS - D2

|         |              | SUITE | GARAGE | BALCONY &<br>Terrace | TOTAL<br>BUA |       |
|---------|--------------|-------|--------|----------------------|--------------|-------|
| STYLE 1 | CONTEMPORARY | 4909  | 397    | 422                  | 5728         | SQ.FT |
| STYLE 2 | ELEGANT      | 4949  | 397    | 389                  | 5735         | SQ.FT |
| STYLE 3 | MODERN       | 4923  | 397    | 281                  | 5601         | SQ.FT |

FLOOR PLAN 1. All dimensions are in imperial and metric, and measured from finish to finish excluding construction tolerances. 2. All materials, dimensions, and drawings are approximate only. 3. Information is subject to change without notice, at developer's absolute discretion. 4. Actual area may vary from the stated area. 5. Drawings not to scale. 6. All images used are for illustrative purposes only and do not represent the actual size, features, specifications, fittings, and furnishings. 7. The developer reserves the right to make revisions / alterations, at its absolute discretion, without any liability whatsoever.\*Please note that landscaping and swimming pool are not provided by the developer.

#### **GROUND FLOOR**

FIRST FLOOR