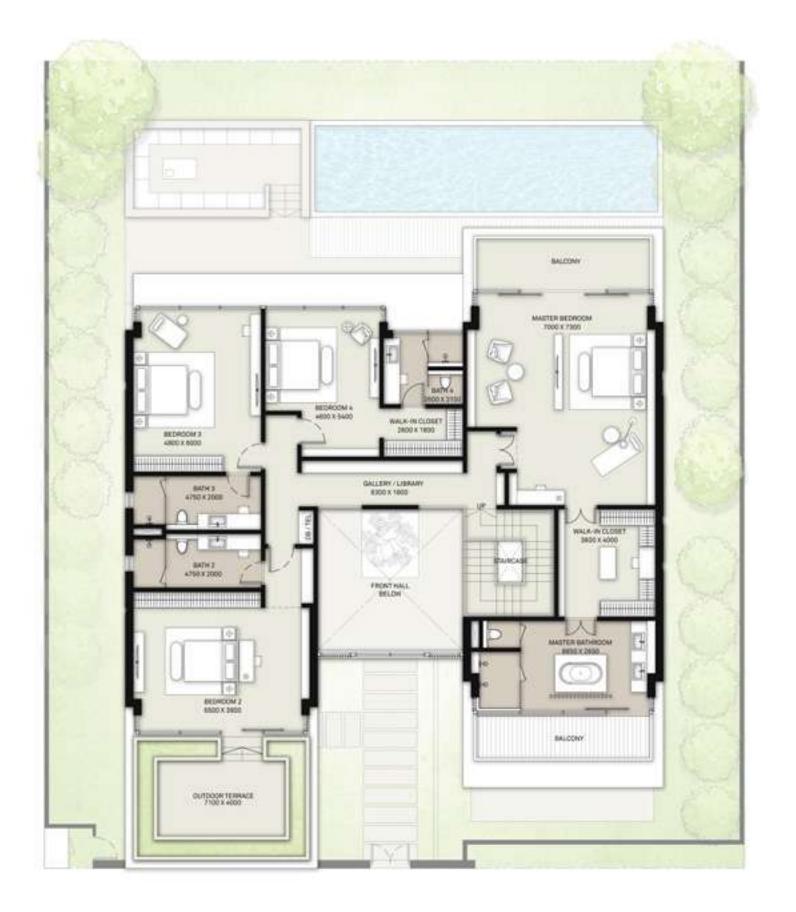

LE 3 | MODERN       | 5921  | 469    | 479                  | 6869         | SQ.FT |



FLOOR PLAN 1. All dimensions are in imperial and metric, and measured from finish to finish excluding construction tolerances. 2. All materials, dimensions, and drawings are approximate only. 3. Information is subject to change without notice, at developer's absolute discretion. 4. Actual area may vary from the stated area. 5. Drawings not to scale. 6. All images used are for illustrative purposes only and do not represent the actual size, features, specifications, fittings, and furnishings. 7. The developer reserves the right to make revisions / alterations, at its absolute discretion, without any liability whatsoever.\*Please note that landscaping and swimming pool are not provided by the developer.



#### GROUND FLOOR





at Dubai Hills

### 6 BEDROOM

VILLAS - D4

|         |              | SUITE | GARAGE | BALCONY &<br>Terrace | TOTAL<br>BUA |       |
|---------|--------------|-------|--------|----------------------|--------------|-------|
| STYLE 1 | CONTEMPORARY | 6277  | 415    | 703                  | 7395         | SQ.FT |
| STYLE 2 | ELEGANT      | 6257  | 420    | 603                  | 7280         | SQ.FT |
| STYLE 3 | MODERN       | 6139  | 420    | 553                  | 7112         | SQ.FT |



FLOOR PLAN 1. All dimensions are in imperial and metric, and measured from finish to finish excluding construction tolerances. 2. All materials, dimensions, and drawings are approximate only. 3. Information is subject to change without notice, at developer's absolute discretion