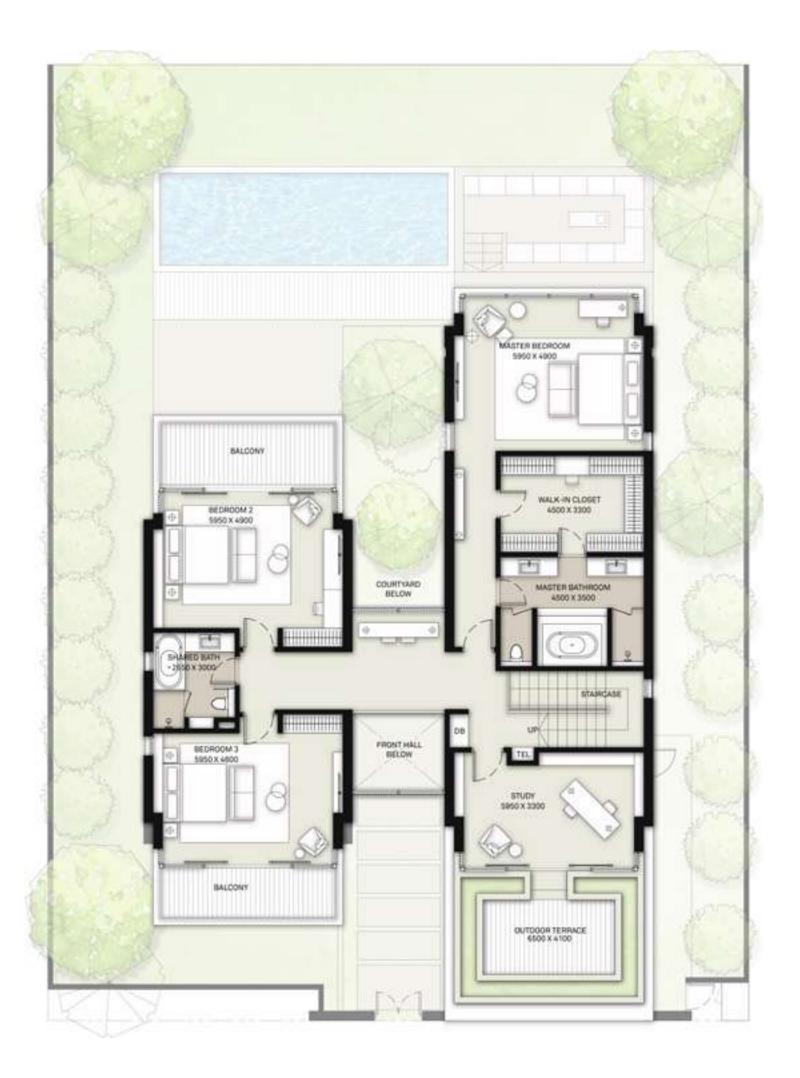

#### GROUND FLOOR

### at Dubai Hills

### 5 BEDROOM

#### VILLAS - D2

|         |              | SUITE | GARAGE | BALCONY &<br>Terrace | TOTAL<br>BUA |       |
|---------|--------------|-------|--------|----------------------|--------------|-------|
| STYLE 1 | CONTEMPORARY | 4909  | 397    | 422                  | 5728         | SQ.FT |
| STYLE 2 | ELEGANT      | 4949  | 397    | 389                  | 5735         | SQ.FT |
| STYLE 3 | MODERN       | 4923  | 397    | 281                  | 5601         | SQ.FT |

FLOOR PLAN 1. All dimensions are in imperial and metric, and measured from finish to finish excluding construction tolerances. 2. All materials, dimensions, and drawings are approximate only. 3. Information is subject to change without notice, at developer's absolute discretion. 4. Actual area may vary from the stated area. 5. Drawings not to scale. 6. All images used are for illustrative purposes only and do not represent the actual size, features, specifications, fittings, and furnishings. 7. The developer reserves the right to make revisions / alterations, at its absolute discretion, without any liability whatsoever.\*Please note that landscaping and swimming pool are not provided by the developer.

#### **GROUND FLOOR**

FIRST FLOOR