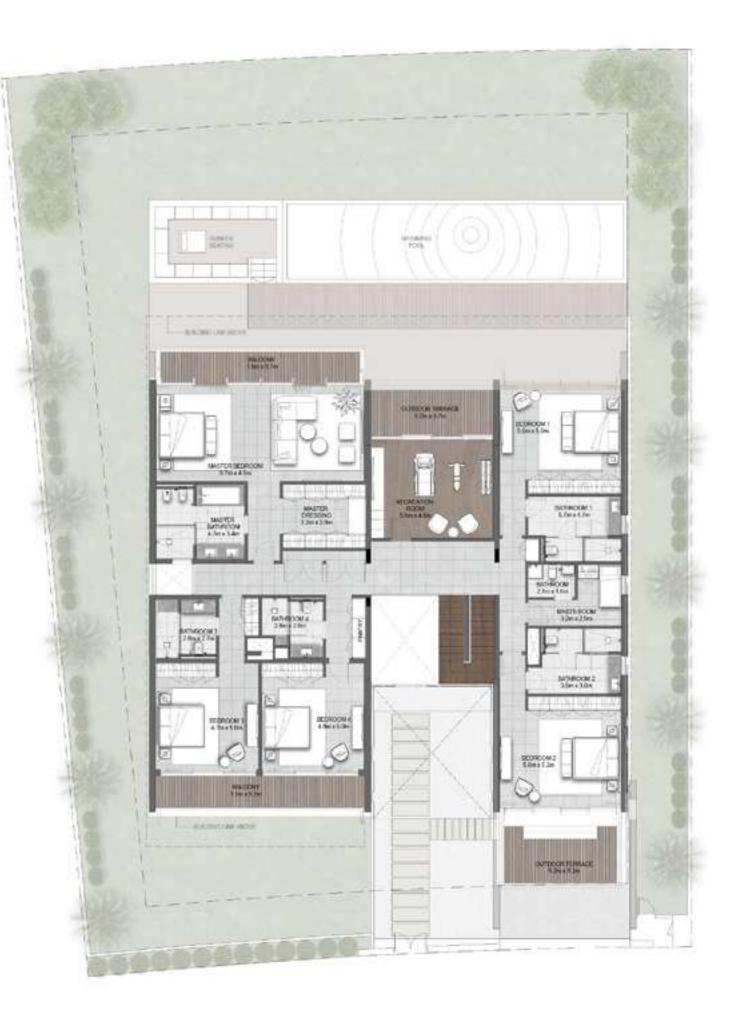

### at Dubai Hills

### 6 BEDROOM

#### VILLAS - B3

|   |         |              | SUITE | BALCONY &<br>Terrace | GARAGE | TOTAL<br>Bua |       |
|---|---------|--------------|-------|----------------------|--------|--------------|-------|
|   | STYLE 1 | CONTEMPORARY | 8135  | 1290                 | 475    | 9900         | SQ.FT |
| - | STYLE 2 | ELEGANT      | 8091  | 738                  | 457    | 9286         | SQ.FT |
| - | STYLE 3 | MODERN       | 8145  | 700                  | 489    | 9334         | SQ.FT |

#### GROUND FLOOR