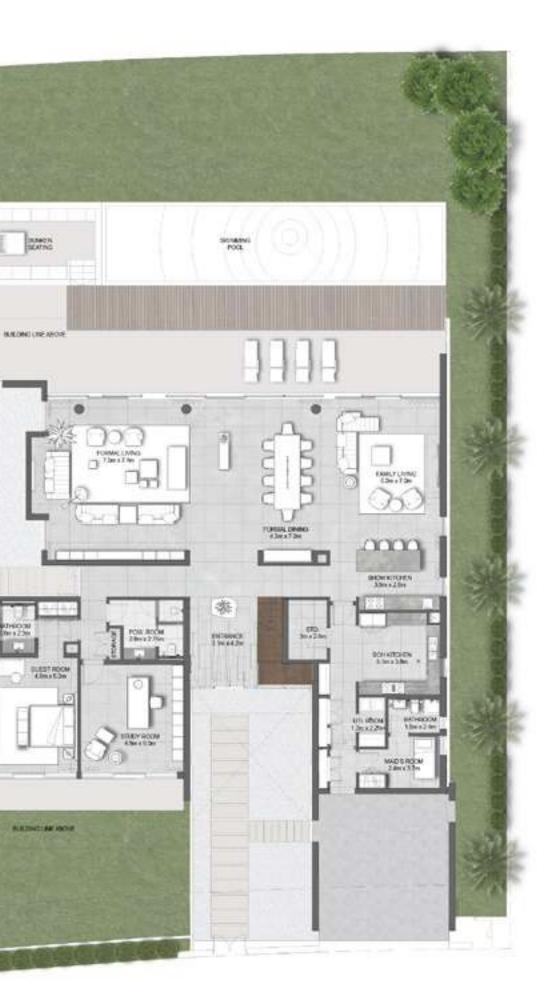

#### GROUND FLOOR

### at Dubai Hills

### 6 BEDROOM

#### VILLAS - B2

|   |         |              | SUITE | BALCONY &<br>Terrace | GARAGE | TOTAL<br>Bua |       |
|---|---------|--------------|-------|----------------------|--------|--------------|-------|
|   | STYLE 1 | CONTEMPORARY | 6912  | 1085                 | 534    | 8531         | SQ.FT |
| - | STYLE 2 | ELEGANT      | 6981  | 1298                 | 521    | 8800         | SQ.FT |
| - | STYLE 3 | MODERN       | 7037  | 1084                 | 548    | 8669         | SQ.FT |