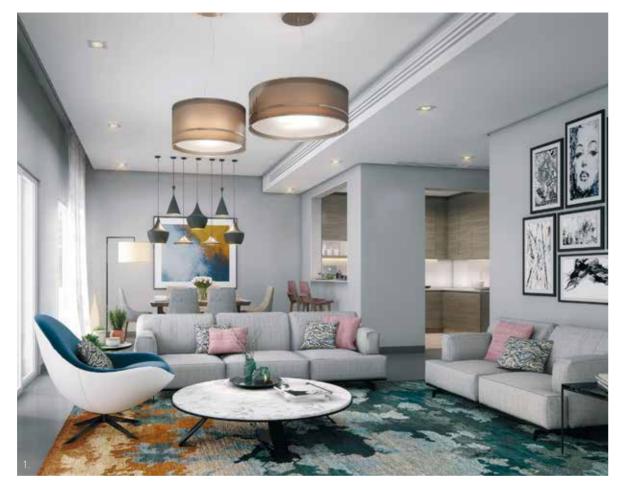

FIRST FLOOR

**Beige Scheme** 1. Living and dining room 2. Kitchen 3. Family living room

All homes are available in either the grey scheme or the beige scheme based on customer preference.

### **GROUND AND FIRST FLOOR PLANS**

5 🕮 5.5 🕮 3 🖃 2 🖫 3 🗐

GROUND FLOOR

FIRST FLOOR

182.7 Ground Floor 195.5 7.2 First Floor

40.5 Carport 425.9 Total Built Up Area

**Grey Scheme** 1. Living and dining room 2. Kitchen 3. Entry hallway 4. Family living room All homes are available in either the grey scheme or the beige scheme based on customer preference.