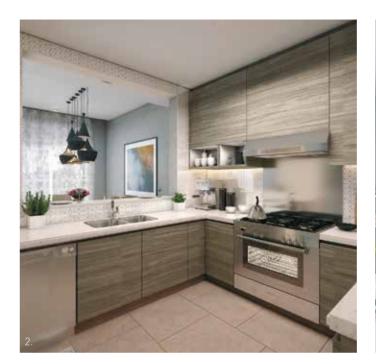

FIRST FLOOR

**Beige Scheme** 1. Living and dining room 2. Kitchen 3. Family living room

All homes are available in either the grey scheme or the beige scheme based on customer preference.