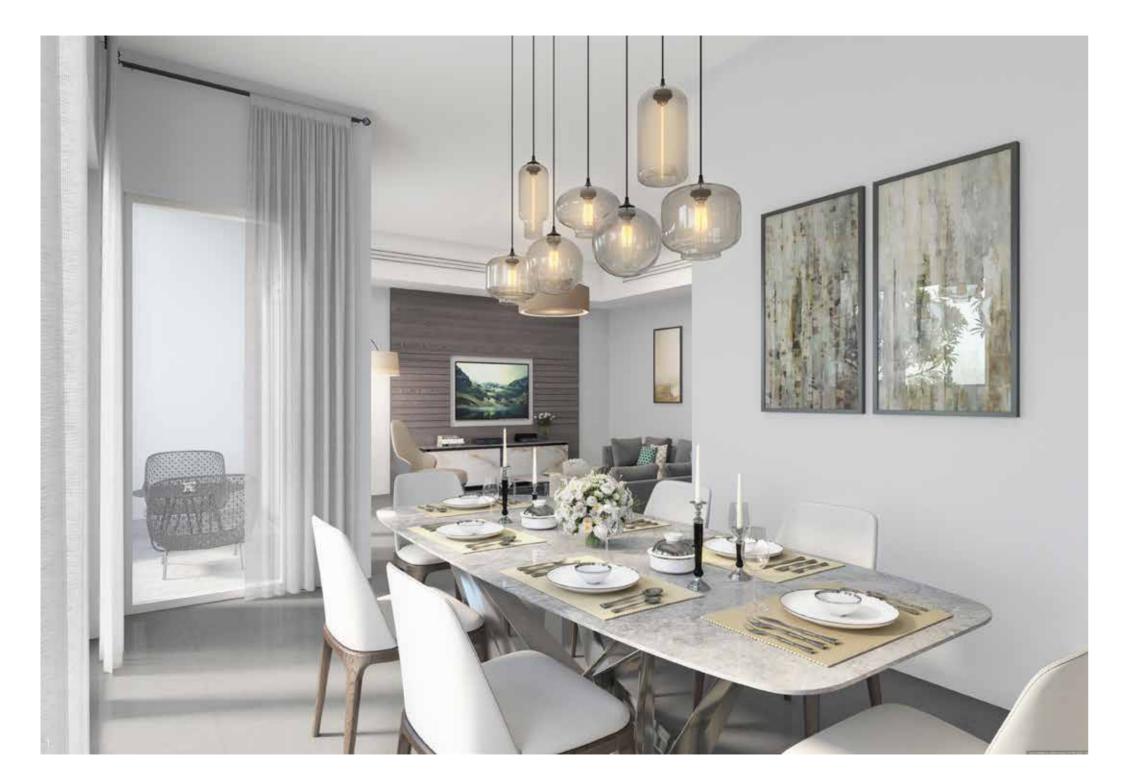

FIRST FLOOR

**Beige Scheme** 1. Living and dining room 2. Kitchen 3. Family living room

All homes are available in either the grey scheme or the beige scheme based on customer preference.