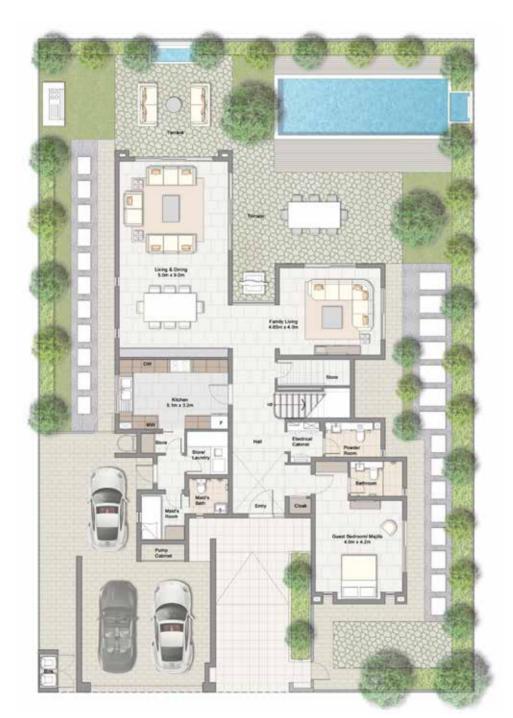

# AL LILAC **5 BEDROOM VILLA**

## The 5 Bedroom Villas enhance the sense of grandeur and hospitality.

With amenities that complement a life of luxury and style, from the front elevation with signature Mondrian window to a double volume entrance space. Every aesthetic of the layouts create a sense of welcome.

1. Master bedroom 2. Exterior rear view 3. Exterior front view

### **GROUND AND FIRST FLOOR PLANS**

5 🕮 5.5 🕮 3 🖃 2 🖫 3 🗐

GROUND FLOOR

FIRST FLOOR

182.7 Ground Floor 195.5 7.2 First Floor

40.5 Carport 425.9 Total Built Up Area

**Grey Scheme** 1. Living and dining room 2. Kitchen 3. Entry hallway 4. Family living room All homes are available in either the grey scheme or the beige scheme based on customer preference.