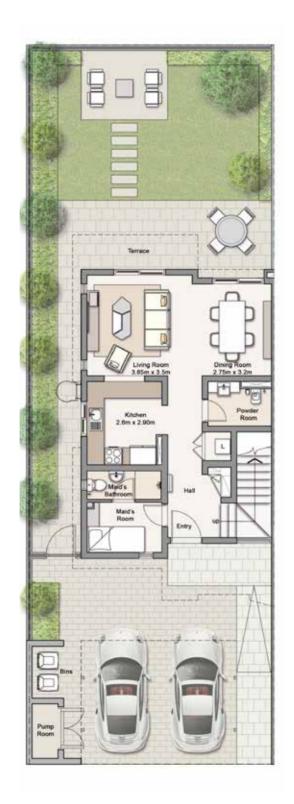

#### **GROUND AND FIRST FLOOR PLANS – CORNER UNIT**

3 🕮 3.5 🖺 1 🗎 2 🗐

Ground Floor 64.7
First Floor 72.3
Balcony 4.4
Carport 27.7
Total Built Up Area 169.1

FIRST FLOOR