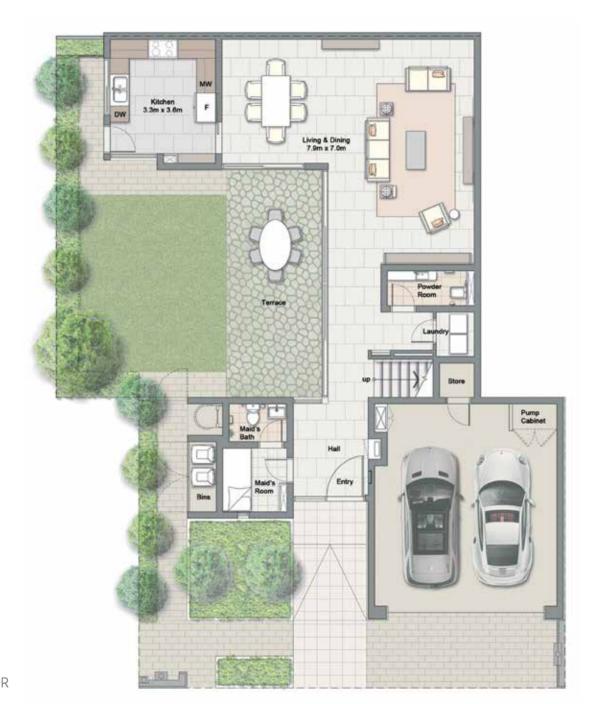

#### **GROUND AND FIRST FLOOR PLANS – CORNER UNIT**

3 🕮 3.5 🖺 1 🗎 2 🗐

Ground Floor 64.7
First Floor 72.3
Balcony 4.4
Carport 27.7
Total Built Up Area 169.1

FIRST FLOOR

### **GROUND AND FIRST FLOOR PLANS – MIDDLE UNIT**

3 🕮 3.5 🕒 1 🖃 1 🖫 2 🗐

| Ground Floor        | 66.6  |
|---------------------|-------|
| First Floor         | 72.5  |
| Balcony             | 4.2   |
| Carport             | 27.8  |
| Total Built Up Area | 171.1 |