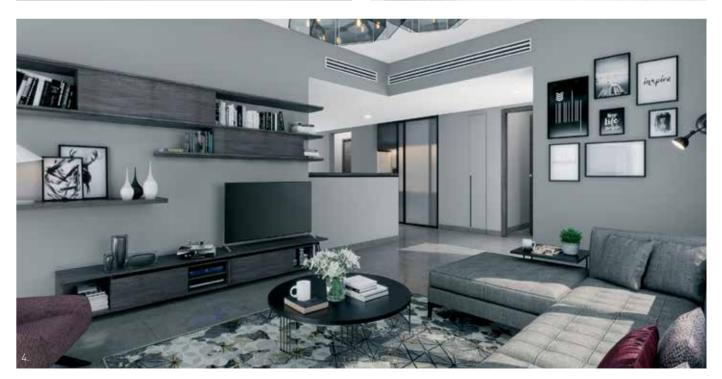

FIRST FLOOR

**Beige Scheme** 1. Living and dining room 2. Kitchen 3. Family living room

All homes are available in either the grey scheme or the beige scheme based on customer preference.