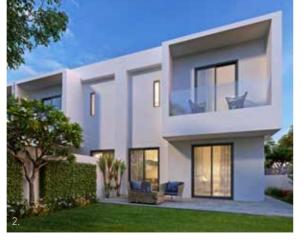

# AL LILAC 3 BEDROOM TOWNHOUSE STANDARD

## The ideal option for growing families.

The 3 bedroom Townhouse Standard combines the open plan living spaces which are directly connected to the backyard, with the partially enclosed kitchen, a maid's room, a powder room on the ground floor and a two-car pergola carport.







1. Master bedroom 2. Exterior rear view 3. Exterior front view



#### **GROUND AND FIRST FLOOR PLANS – CORNER UNIT**

3 🕮 3.5 🖺 1 🗎 2 🗐



Ground Floor 64.7
First Floor 72.3
Balcony 4.4
Carport 27.7
Total Built Up Area 169.1

FIRST FLOOR



### **GROUND AND FIRST FLOOR PLANS – MIDDLE UNIT**

3 🕮 3.5 🕒 1 🖃 1 🖫 2 🗐





| Ground Floor        | 66.6  |
|---------------------|-------|
| First Floor         | 72.5  |
| Balcony             | 4.2   |
| Carport             | 27.8  |
| Total Built Up Area | 171.1 |

FIRST FLOOR









**Beige Scheme** 1. Living and dining room 2. Kitchen 3. Family living room

All homes are available in either the grey scheme or the beige scheme based on customer preference.



# AL LILAC **3 BEDROOM TOWNHOUSE - PREMIUM**

### An upscale place to call your ver