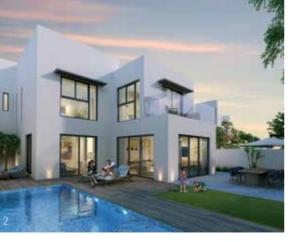

|
|---------------------|------|
| First Floor         | 105. |
| Balcony             | 18.  |
| Carport             | 34.  |
| Total Built Up Area | 266. |









**Grey Scheme** 1. Dining room 2. Kitchen 3. Family bathroom 4. Master bedroom All homes are available in either the grey scheme or the beige scheme based on customer preference.



# AL LILAC 4 BEDROOM VILLA

The 4 Bedroom Villas utilises the entire space of its plot to create a stunning home.

With maximum privacy as a design priority, these villas have been planned to enhance the sense of spaciousness. Beautiful Mondrian windows accent the entrance. Each of the four bedrooms features ample wardrobes, as well as spacious balconies. All interior finishes and materials have been selected to reflect a new level of luxury.







1. Family living room 2. Exterior rear view 3. Exterior front view



### **GROUND AND FIRST FLOOR PLANS**

4 🕮 4 🕮 2 🗎 3 🕮 2 🗐



First Floor 128.1

Balcony 16

Carport 40.9

Total Built Up Area 328.8

143.8

Ground Floor

FIRST FLOOR





**Beige Scheme** 1. Living room 2. Kitchen 3. Master bathroom 4. Master bedroom All homes are available in either the grey scheme or the beige scheme based on customer preference.









# AL LILAC **5 BEDROOM VILLA**

## The 5 Bedroom Villas enhance the sense of grandeur and hospitality.

With amenities that complement a life of luxury and style, from the front elevation with signature Mondrian window to a double volume entrance space. Every aesthetic of the layouts create a sense of welcome.







1. Master bedroom 2. Exterior rear view 3. Exteri