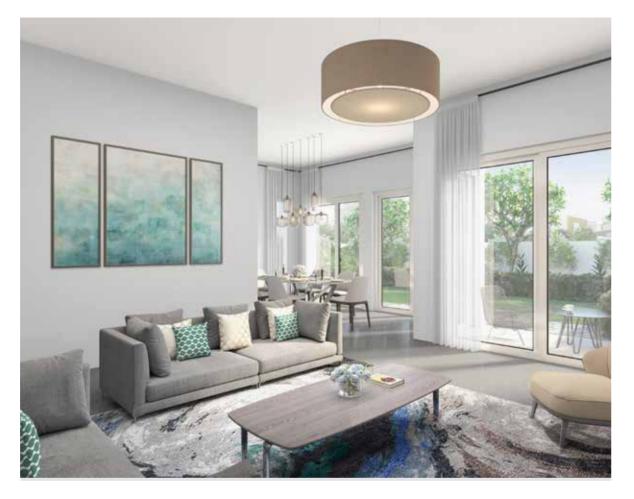

## The ideal option for growing families.

The 3 bedroom Townhouse Standard combines the open plan living spaces which are directly connected to the backyard, with the partially enclosed kitchen, a maid's room, a powder room on the ground floor and a two-car pergola carport.

FIRST FLOOR

**Beige Scheme** 1. Living and dining room 2. Kitchen 3. Family living room

All homes are available in either the grey scheme or the beige scheme based on customer preference.