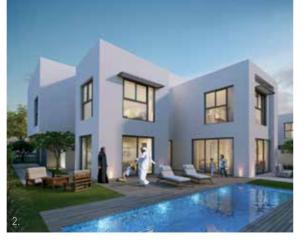

## More space for more quality experiences.

The 4 Bedroom Semi-Detached Villa has been configured with privacy in mind to provide a sense of spaciousness

The kitchen and service spaces are located towards the front, while the guest bedroom and powder room are located closer to the entrance. All bedrooms on the first floor feature balconies, ample wardrobe space, a large walk-in wardrobe, and en suite for the master bedroom. A two-car garage is provided with the service zone located adjacent for ease of access.

1. Living room 2. Exterior rear view 3. Exterior front view