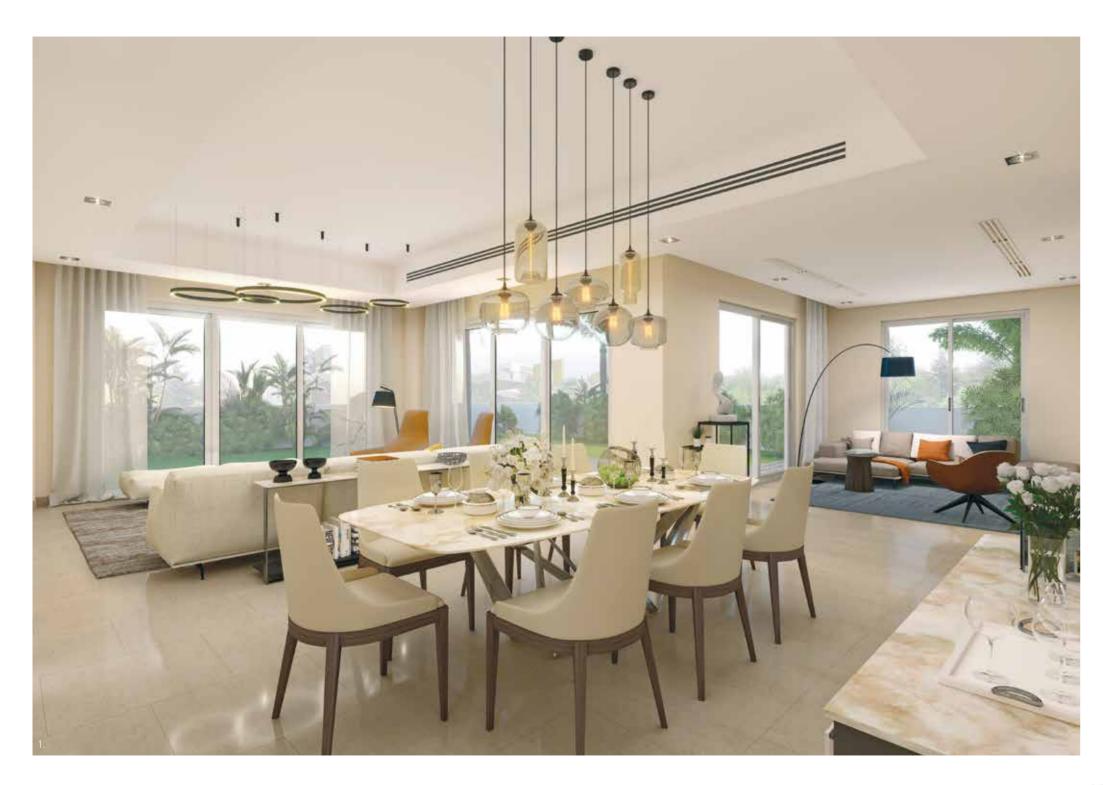

### **GROUND AND FIRST FLOOR PLANS**

5 🕮 5.5 🕮 3 🖃 2 🖫 3 🗐

GROUND FLOOR

FIRST FLOOR

182.7 Ground Floor 195.5 7.2 First Floor

40.5 Carport 425.9 Total Built Up Area

**Grey Scheme** 1. Living and dining room 2. Kitchen 3. Entry hallway 4. Family living room All homes are available in either the grey scheme or the beige scheme based on customer preference.