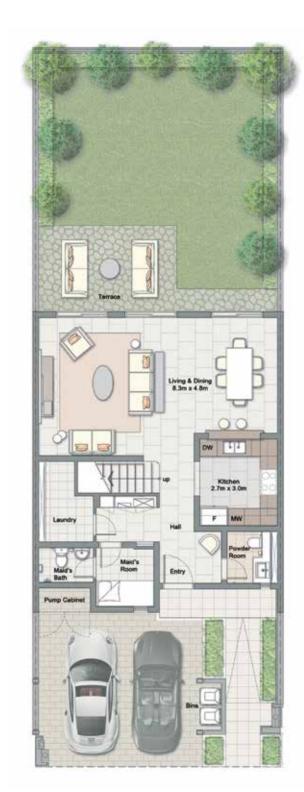

### **GROUND AND FIRST FLOOR PLANS – MIDDLE UNIT**

3 🕮 3.5 🕒 1 🖃 1 🖫 2 🗐

| Ground Floor        | 66.6  |
|---------------------|-------|
| First Floor         | 72.5  |
| Balcony             | 4.2   |
| Carport             | 27.8  |
| Total Built Up Area | 171.1 |