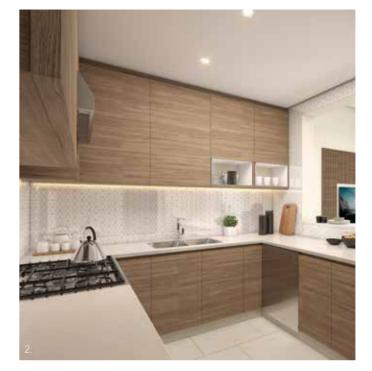

FIRST FLOOR

**Beige Scheme** 1. Living and dining room 2. Kitchen 3. Family living room

All homes are available in either the grey scheme or the beige scheme based on customer preference.

### **GROUND AND FIRST FLOOR PLANS – MIDDLE UNIT**

3 🕮 3.5 🕒 2 🖃 1 🖫 2 🗐

FIRST FLOOR

83.8 Ground Floor 99.6 First Floor Balcony 32.3 Carport Total Built Up Area 217.9

GROUND FLOOR

**Grey Scheme** 1. Living room 2. Kitchen 3. Family room 4. Master bedroom All homes are available in either the grey scheme or the beige scheme based on customer preference.

**Grey Scheme** 1. Dining room 2. Kitchen 3. Family bathroom 4. Master bedroom All homes are available in either the grey scheme or the beige scheme based on customer preference.