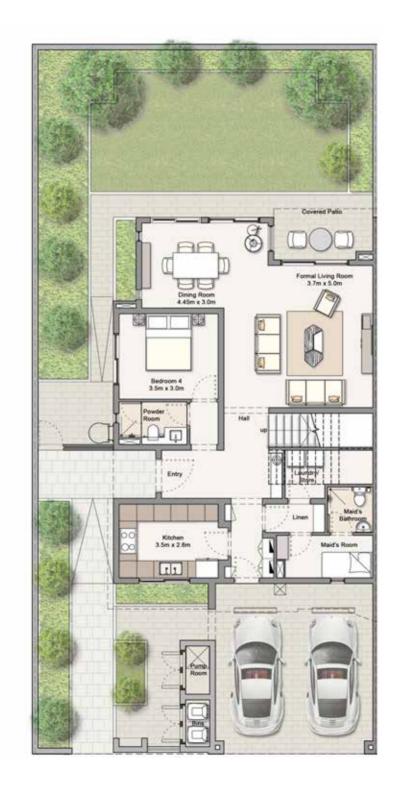

#### **GROUND AND FIRST FLOOR PLANS – CORNER UNIT**

3 🕮 3.5 🖺 1 🗎 2 🗐

Ground Floor 64.7
First Floor 72.3
Balcony 4.4
Carport 27.7
Total Built Up Area 169.1

FIRST FLOOR