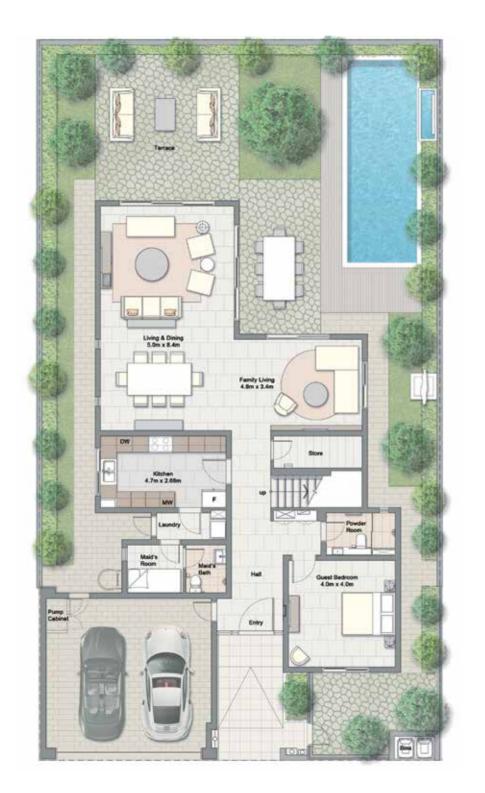

### **GROUND AND FIRST FLOOR PLANS**

5 🕮 5.5 🕮 3 🖃 2 🖫 3 🗐

GROUND FLOOR

FIRST FLOOR

182.7 Ground Floor 195.5 7.2 First Floor

40.5 Carport 425.9 Total Built Up Area

**Grey Scheme** 1. Living and dining room 2. Kitchen 3. Entry hallway 4. Family living room All homes are available in either the grey scheme or the beige scheme based on customer preference.