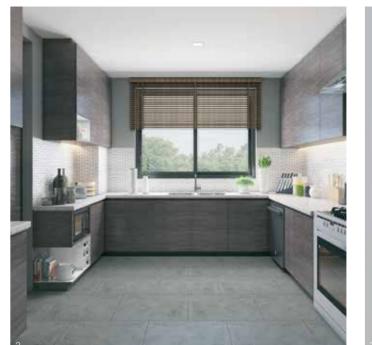

### **GROUND AND FIRST FLOOR PLANS**

5 🕮 5.5 🕮 3 🖃 2 🖫 3 🗐

GROUND FLOOR

FIRST FLOOR

182.7 Ground Floor 195.5 7.2 First Floor

40.5 Carport 425.9 Total Built Up Area

**Grey Scheme** 1. Living and dining room 2. Kitchen 3. Entry hallway 4. Family living room All homes are available in either the grey scheme or the beige scheme based on customer preference.