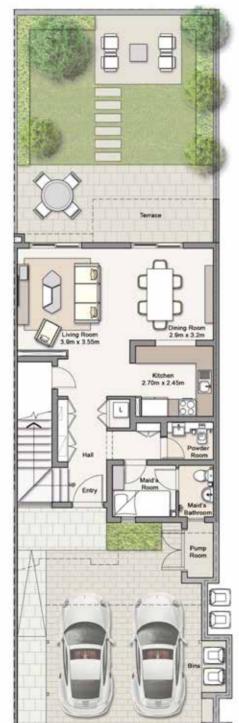

### **GROUND AND FIRST FLOOR PLANS – MIDDLE UNIT**

3 🕮 3.5 🕒 1 🖃 1 🖫 2 🗐

| Ground Floor        | 66.6  |
|---------------------|-------|
| First Floor         | 72.5  |
| Balcony             | 4.2   |
| Carport             | 27.8  |
| Total Built Up Area | 171.1 |