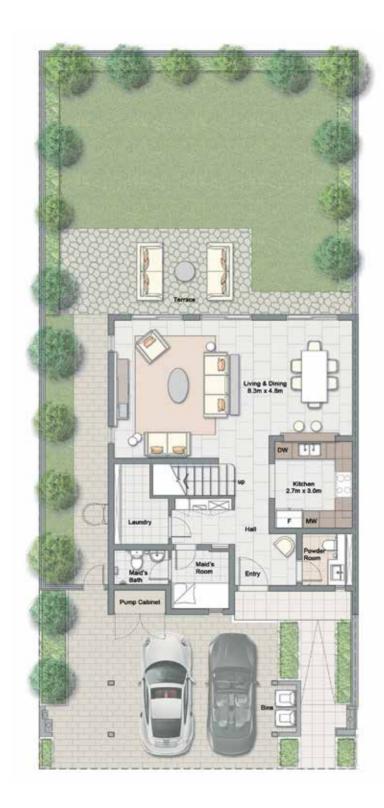

#### **GROUND AND FIRST FLOOR PLANS – CORNER UNIT**

3 🕮 3.5 🖺 1 🗎 2 🗐

Ground Floor 64.7
First Floor 72.3
Balcony 4.4
Carport 27.7
Total Built Up Area 169.1

FIRST FLOOR