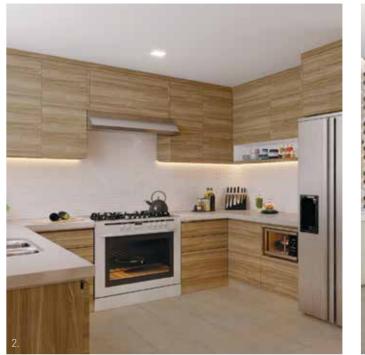

FIRST FLOOR

**Beige Scheme** 1. Living and dining room 2. Kitchen 3. Family living room

All homes are available in either the grey scheme or the beige scheme based on customer preference.