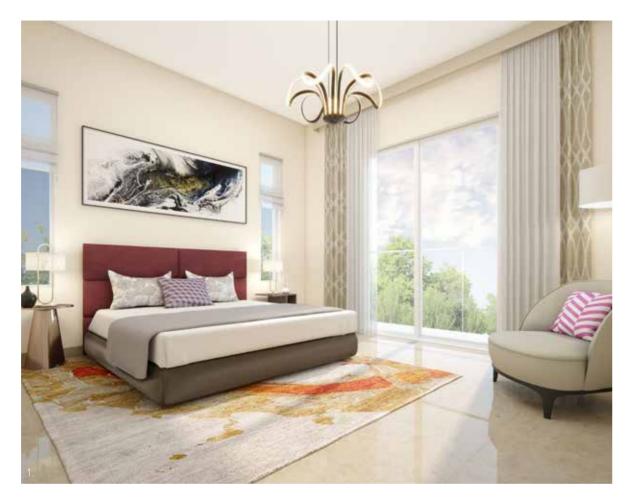

# AL LILAC 3 BEDROOM TOWNHOUSE STANDARD

## The ideal option for growing families.

The 3 bedroom Townhouse Standard combines the open plan living spaces which are directly connected to the backyard, with the partially enclosed kitchen, a maid's room, a powder room on the ground floor and a two-car pergola carport.







1. Master bedroom 2. Exterior rear view 3. Exterior front view



#### **GROUND AND FIRST FLOOR PLANS – CORNER UNIT**

3 🕮 3.5 🖺 1 🗎 2 🗐



Ground Floor 64.7
First Floor 72.3
Balcony 4.4
Carport 27.7
Total Built Up Area 169.1

FIRST FLOOR



### **GROUND AND FIRST FLOOR PLANS – MIDDLE UNIT**

3 🕮 3.5 🕒 1 🖃 1 🖫 2 🗐





| Ground Floor        | 66.6  |
|---------------------|-------|
| First Floor         | 72.5  |
| Balcony             | 4.2   |
| Carport             | 27.8  |
| Total Built Up Area | 171.1 |

FIRST FLOOR









**Beige Scheme** 1. Living and dining room 2. Kitchen 3. Family living room

All homes are available in either the grey scheme or the beige scheme based on customer preference.



# AL LILAC **3 BEDROOM TOWNHOUSE - PREMIUM**

### An upscale place to call your