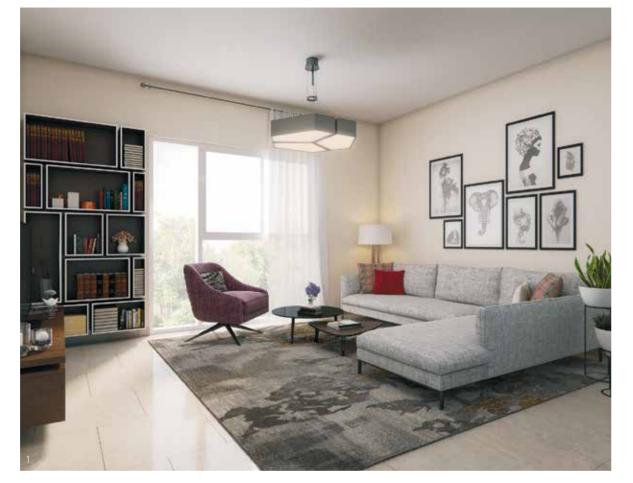

08. |
|---------------------|------|
| First Floor         | 105. |
| Balcony             | 18.  |
| Carport             | 34.  |
| Total Built Up Area | 266. |









**Grey Scheme** 1. Dining room 2. Kitchen 3. Family bathroom 4. Master bedroom All homes are available in either the grey scheme or the beige scheme based on customer preference.



# AL LILAC 4 BEDROOM VILLA

The 4 Bedroom Villas utilises the entire space of its plot to create a stunning home.

With maximum privacy as a design priority, these villas have been planned to enhance the sense of spaciousness. Beautiful Mondrian windows accent the entrance. Each of the four bedrooms features ample wardrobes, as well as spacious balconies. All interior finishes and materials have been selected to reflect a new level of luxury.







1. Family living room 2. Exterior rear view 3. Exterior front view



### **GROUND AND FIRST FLOOR PLANS**

4 🕮 4 🕮 2 🗎 3 🕮 2 🗐



First Floor 128.1

Balcony 16

Carport 40.9

Total Built Up Area 328.8

143.8

Ground Floor

FIRST FLOOR





**Beige Scheme** 1. Living room 2. Kitchen 3. Master bathroom 4. Master bedroom All homes are available in either the grey scheme or the beige scheme based on customer preference.









# AL LILAC **5 BEDROOM VILLA**

## The 5 Bedroom Villas enhance the sense of grandeur and hospitality.

With amenities that complement a life of luxury and style, from the front elevation with signature Mondrian window to a double volume entrance space. Every aesthetic of the layouts create a sense of welcome.







1. Master bedroom 2. Exterior rear view 3. Ex