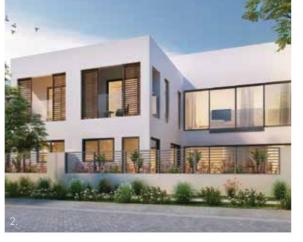

# AL LILAC 3 BEDROOM TOWNHOUSE STANDARD

## The ideal option for growing families.

The 3 bedroom Townhouse Standard combines the open plan living spaces which are directly connected to the backyard, with the partially enclosed kitchen, a maid's room, a powder room on the ground floor and a two-car pergola carport.

1. Master bedroom 2. Exterior rear view 3. Exterior front view