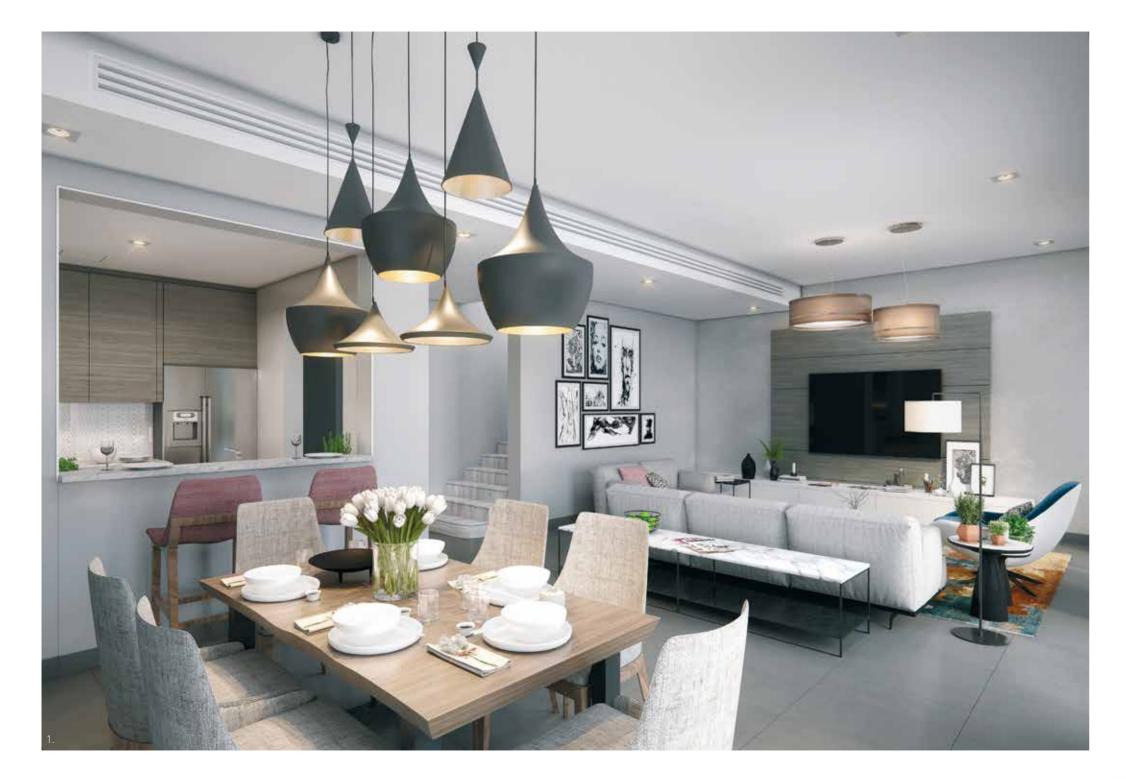

FIRST FLOOR

**Beige Scheme** 1. Living and dining room 2. Kitchen 3. Family living room

All homes are available in either the grey scheme or the beige scheme based on customer preference.