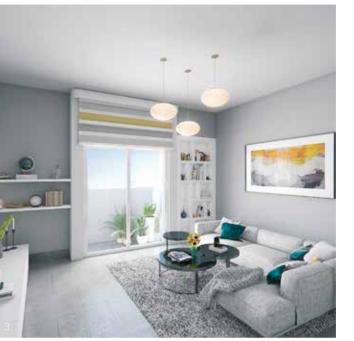

FIRST FLOOR

**Beige Scheme** 1. Living and dining room 2. Kitchen 3. Family living room

All homes are available in either the grey scheme or the beige scheme based on customer preference.