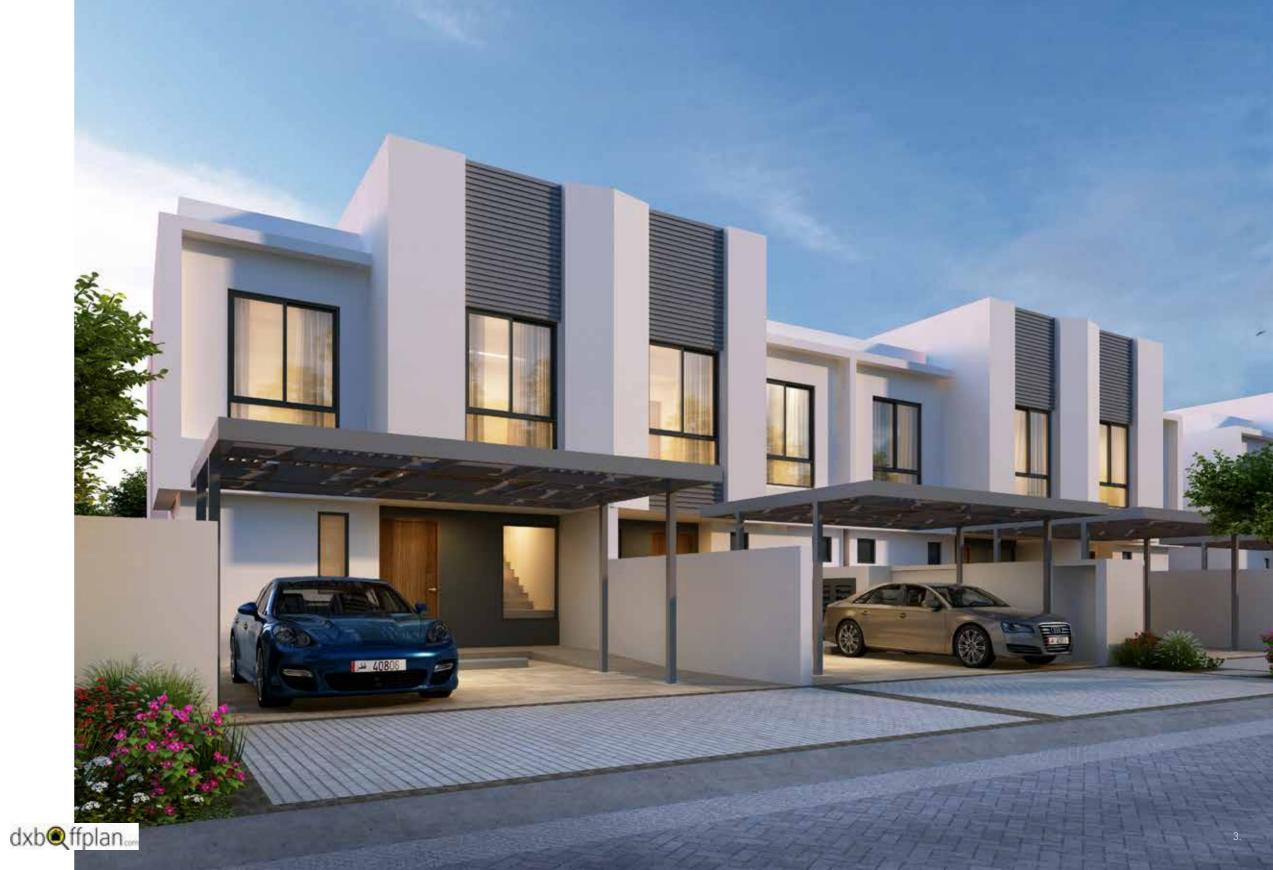

# AL LILAC 3 BEDROOM TOWNHOUSE STANDARD

## The ideal option for growing families.

The 3 bedroom Townhouse Standard combines the open plan living spaces which are directly connected to the backyard, with the partially enclosed kitchen, a maid's room, a powder room on the ground floor and a two-car pergola carport.







1. Master bedroom 2. Exterior rear view 3. Exterior front view



#### **GROUND AND FIRST FLOOR PLANS – CORNER UNIT**

3 🕮 3.5 🖺 1 🗎 2 🗐



Ground Floor 64.7
First Floor 72.3
Balcony 4.4
Carport 27.7
Total Built Up Area 169.1

FIRST FLOOR



### **GROUND AND FIRST FLOOR PLANS – MIDDLE UNIT**

3 🕮 3.5 🕒 1 🖃 1 🖫 2 🗐





| Ground Floor        | 66.6  |
|---------------------|-------|
| First Floor         | 72.5  |
| Balcony             | 4.2   |
| Carport             | 27.8  |
| Total Built Up Area | 171.1 |

FIRST FLOOR









**Beige Scheme** 1. Living and dining room 2. Kitchen 3. Family living room

All homes are available in either the grey scheme or the beige scheme based on customer preference.



# AL LILAC **3 BEDROOM TOWNHOUSE - PREMIUM**

### An upscale place to call your very own.

Combining the open plan living spaces with the partially e