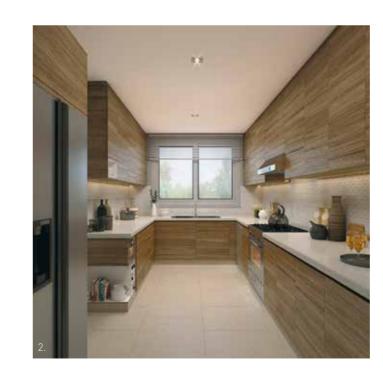

### **GROUND AND FIRST FLOOR PLANS**

5 🕮 5.5 🕮 3 🖃 2 🖫 3 🗐

GROUND FLOOR

FIRST FLOOR

182.7 Ground Floor 195.5 7.2 First Floor

40.5 Carport 425.9 Total Built Up Area

**Grey Scheme** 1. Living and dining room 2. Kitchen 3. Entry hallway 4. Family living room All homes are available in either the grey scheme or the beige scheme based on customer preference.