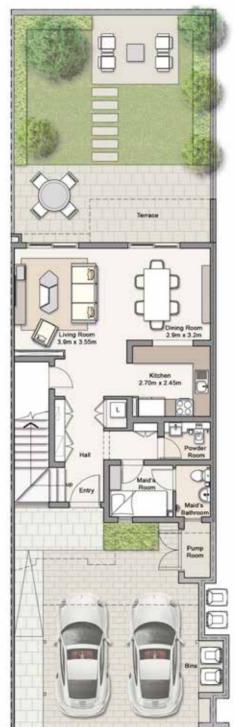

### **GROUND AND FIRST FLOOR PLANS – MIDDLE UNIT**

3 🕮 3.5 🕒 1 🖃 1 🖫 2 🗐

| Ground Floor        | 66.6  |
|---------------------|-------|
| First Floor         | 72.5  |
| Balcony             | 4.2   |
| Carport             | 27.8  |
| Total Built Up Area | 171.1 |