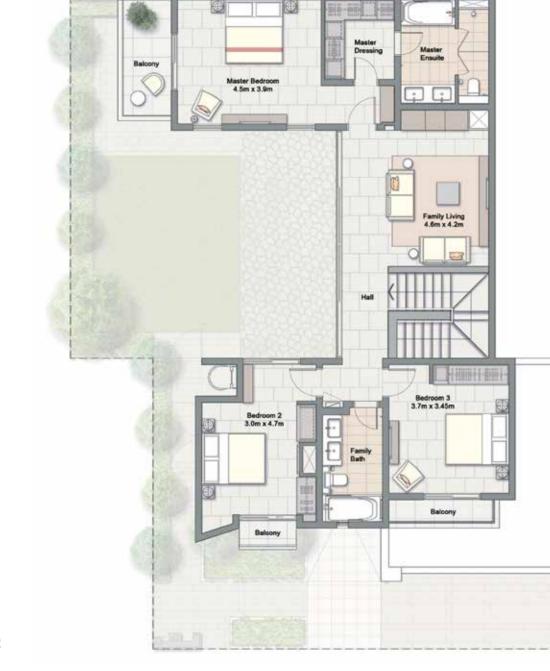

#### **GROUND AND FIRST FLOOR PLANS – CORNER UNIT**

3 🕮 3.5 🖺 1 🗎 2 🗐

Ground Floor 64.7
First Floor 72.3
Balcony 4.4
Carport 27.7
Total Built Up Area 169.1

FIRST FLOOR

### **GROUND AND FIRST FLOOR PLANS – MIDDLE UNIT**

3 🕮 3.5 🕒 1 🖃 1 🖫 2 🗐

| Ground Floor        | 66.6  |
|---------------------|-------|
| First Floor         | 72.5  |
| Balcony             | 4.2   |
| Carport             | 27.8  |
| Total Built Up Area | 171.1 |