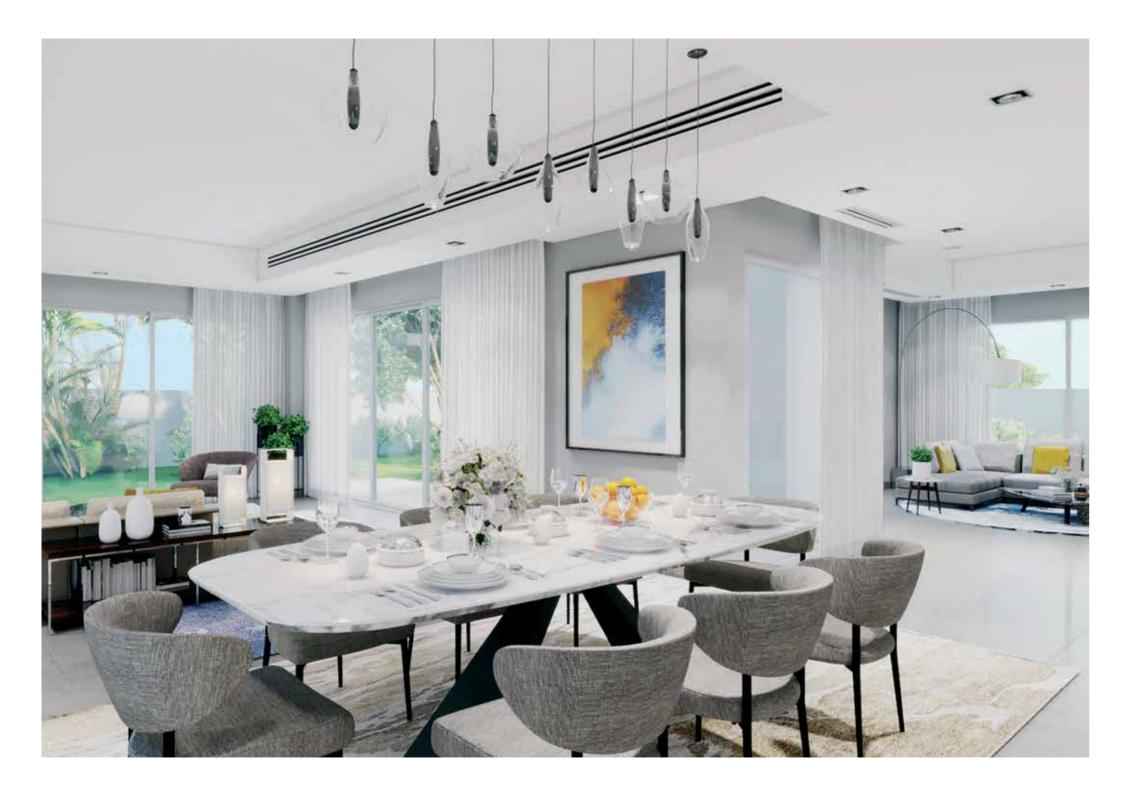

### **GROUND AND FIRST FLOOR PLANS**

5 🕮 5.5 🕮 3 🖃 2 🖫 3 🗐

GROUND FLOOR

FIRST FLOOR

182.7 Ground Floor 195.5 7.2 First Floor

40.5 Carport 425.9 Total Built Up Area

**Grey Scheme** 1. Living and dining room 2. Kitchen 3. Entry hallway 4. Family living room All homes are available in either the grey scheme or the beige scheme based on customer preference.