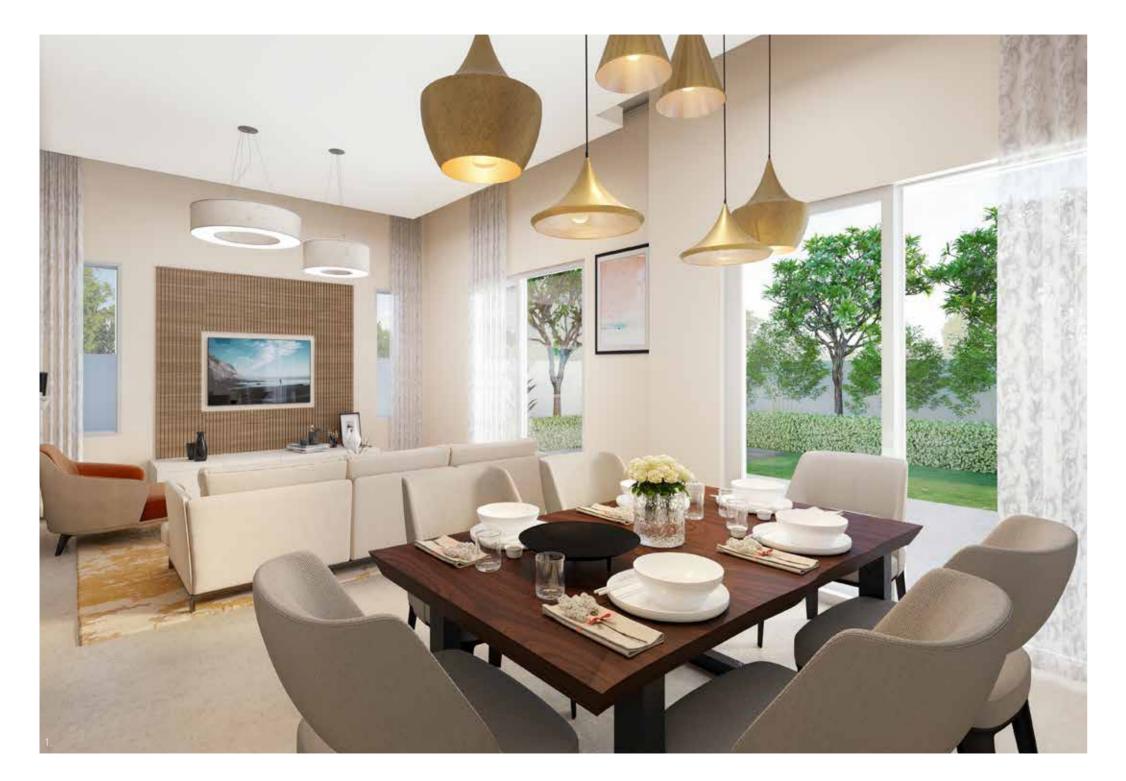

FIRST FLOOR

**Beige Scheme** 1. Living and dining room 2. Kitchen 3. Family living room

All homes are available in either the grey scheme or the beige scheme based on customer preference.