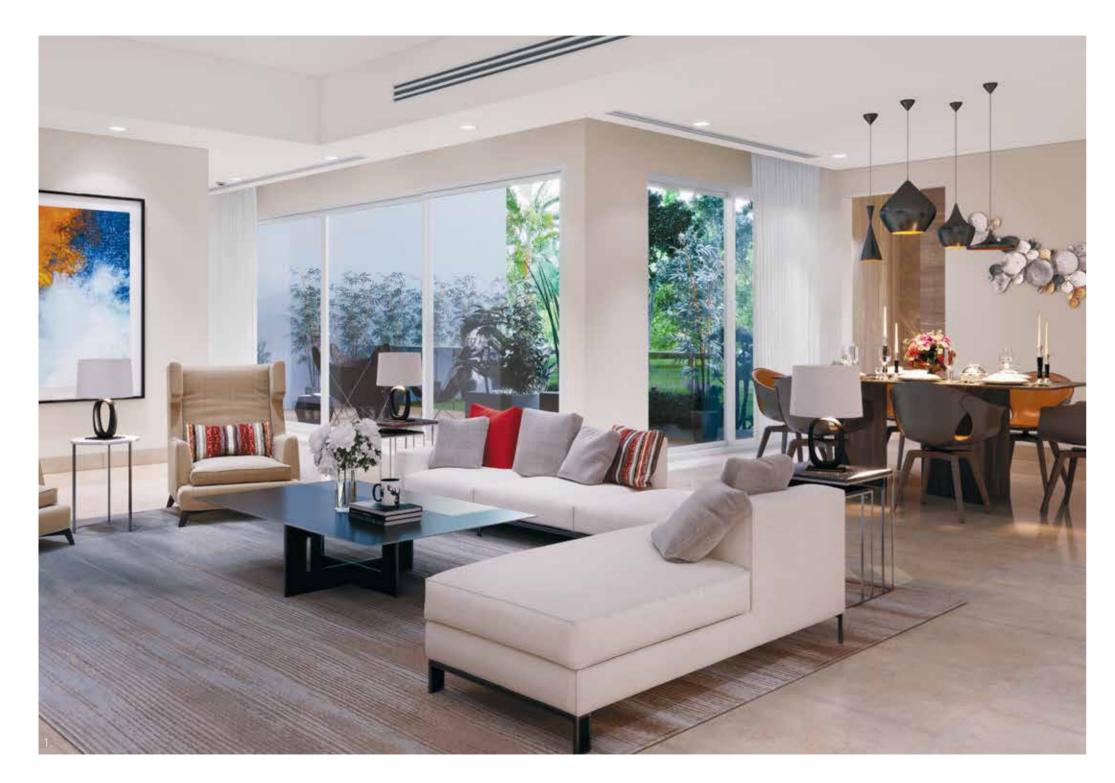

FIRST FLOOR

**Beige Scheme** 1. Living and dining room 2. Kitchen 3. Family living room

All homes are available in either the grey scheme or the beige scheme based on customer preference.