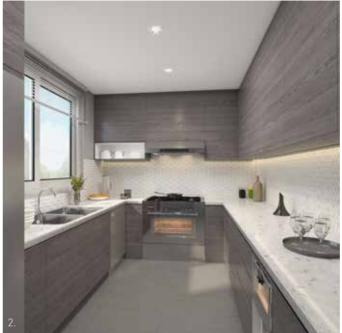

FIRST FLOOR

**Beige Scheme** 1. Living and dining room 2. Kitchen 3. Family living room

All homes are available in either the grey scheme or the beige scheme based on customer preference.