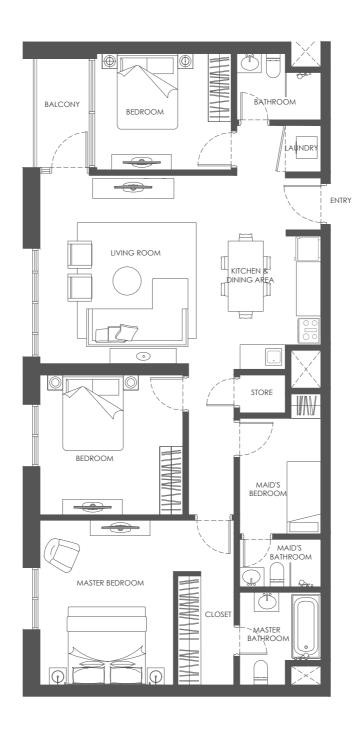

APARTMENT AREA: 103.58m<sup>2</sup>

NET AREA: 93.50m<sup>2</sup> BALCONY AREA: 10.08m<sup>2</sup>

DISCLAIMER: Note that this floor plan was produced prior to the completion of construction and is indicative only and not to scale. Changes may be made during development, with areas, fittings, finishes and specification subject to change without notice in accordance with the Sale and Purchase Agreement. The furniture depicted is not included with any sale and should not be taken to indicate the final positions of power points, TV connections and the like. Prospective purchasers must rely on their own enquiries from time to time. Bulkheads necessary for services and structure are not depicted.