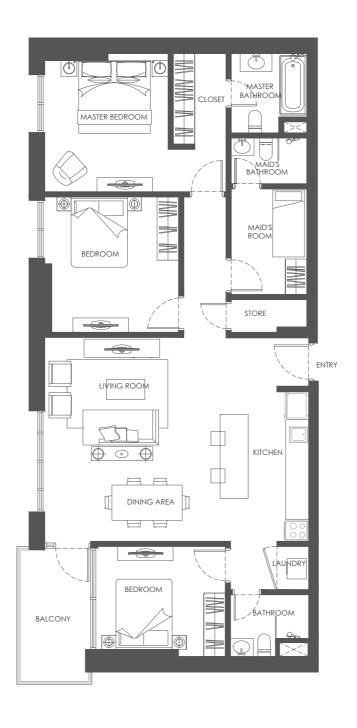

## ذا بــر د جـــز THE BRIDGES

APARTMENT AREA: 137.19m²

NET AREA: 128.69m<sup>2</sup> BALCONY AREA: 8.50m<sup>2</sup>

APARTMENT AREA: 128.02m<sup>2</sup>

NET AREA: 122.92m<sup>2</sup> BALCONY AREA: 5.10m<sup>2</sup>