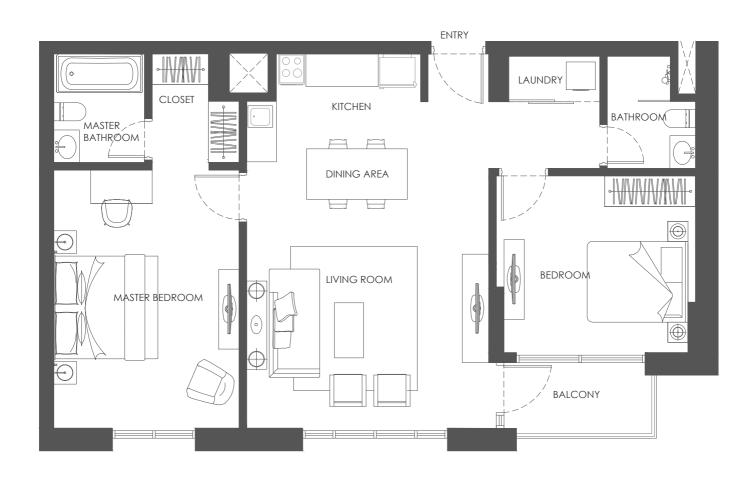

APARTMENT AREA: 95.99m<sup>2</sup> NET AREA: 90.87m<sup>2</sup>

BALCONY AREA: 5.12m<sup>2</sup>

DISCLAIMER: Note that this floor plan was produced prior to the completion of construction and is indicative only and not to scale. Changes may be made during development, with areas, fittings, finishes and specification subject to change without notice in accordance with the Sale and Purchase Agreement. The furniture depicted is not included with any sale and should not be taken to indicate the final positions of power points, TV connections and the like. Prospective purchasers must rely on their own enquiries from time to time. Bulkheads necessary for services and structure are not depicted.