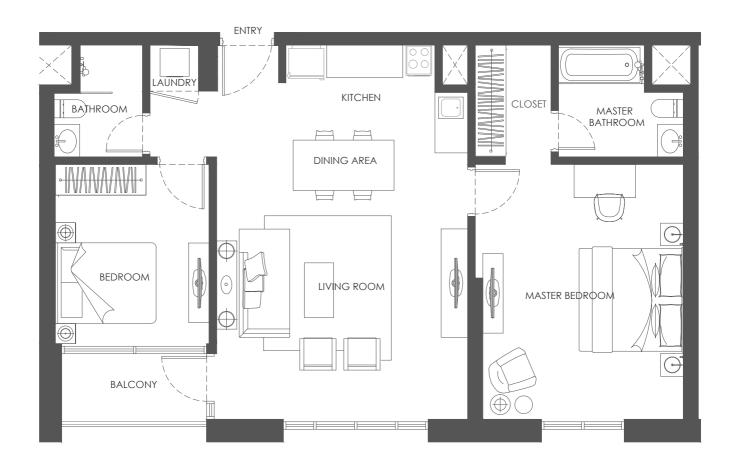

APARTMENT AREA: 95.99m<sup>2</sup> NET AREA: 90.87m<sup>2</sup>

BALCONY AREA: 5.12m<sup>2</sup>

DISCLAIMER: Note that this floor plan was produced prior to the completion of construction and is indicative only and not to scale. Changes may be made during development, with areas, fittings, finishes and specification subject to change without notice in accordance with the Sale and Purchase Agreement. The furniture depicted is not included with any sale and should not be taken to indicate the final positions of power points, TV connections and the like. Prospective purchasers must rely on their own enquiries from time to time. Bulkheads necessary for services and structure are not depicted.