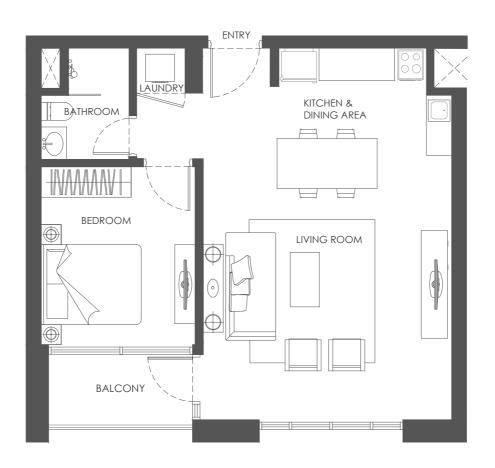

APARTMENT AREA: 95.99m<sup>2</sup> NET AREA: 90.87m<sup>2</sup>

BALCONY AREA: 5.12m<sup>2</sup>

DISCLAIMER: Note that this floor plan was produced prior to the completion of construction and is indicative only and not to scale. Changes may be made during development, with areas, fittings, finishes and specification subject to change without notice in accordance with the Sale and Purchase Agreement. The furniture depicted is not included with any sale and should not be taken to indicate the final positions of power points, TV connections and the like. Prospective purchasers must rely on their own enquiries from time to time. Bulkheads necessary for services and structure are not depicted.