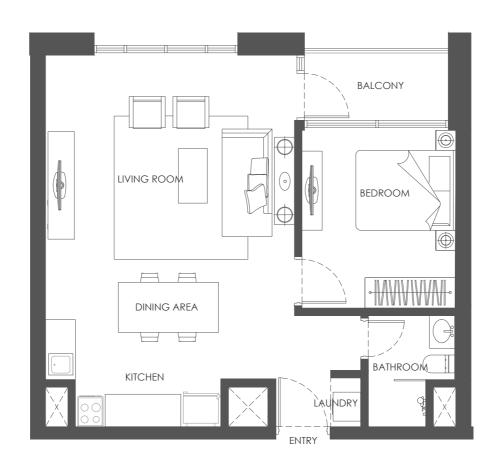

## ذا بــر د جـــز THE BRIDGES

APARTMENT AREA: 64.21m<sup>2</sup> NET AREA: 59.09m<sup>2</sup> BALCONY AREA: 5.12m<sup>2</sup>

0 1 2 3 4 5

DISCLAIMER: Note that this floor plan was produced prior to the completion of construction and is indicative only and not to scale. Changes may be made during development, with areas, fittings, finishes and specification subject to change without notice in accordance with the Sale and Purchase Agreement. The furniture depicted is not included with any sale and should not be taken to indicate the final positions of power points, TV connections and the like. Prospective purchasers must rely on their own enquiries from time to time. Bulkheads necessary for services and structure are not depicted.