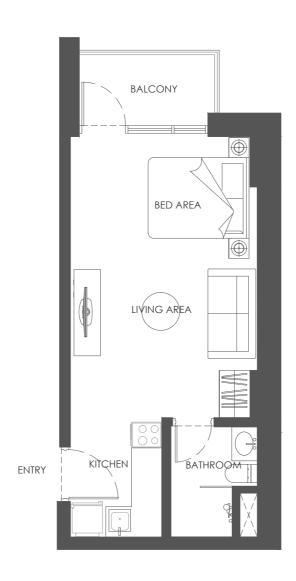

## ذا بــر د جـــز THE BRIDGES

APARTMENT AREA: 64.21m<sup>2</sup> NET AREA: 59.09m<sup>2</sup> BALCONY AREA: 5.12m<sup>2</sup>

0 1 2 3 4 5

DISCLAIMER: Note that this floor plan was produced prior to the completion of construction and is indicative only and not to scale. Changes may be made during development, with areas, fittings, finishes and specification subject to change without notice in accordance with the Sale and Purchase Agreement. The furniture depicted is not included with any sale and should not be taken to indicate the final positions of power points, TV connections and the like. Prospective purchasers must rely on their own enquiries from time to time. Bulkheads necessary for services and structure are not depicted.