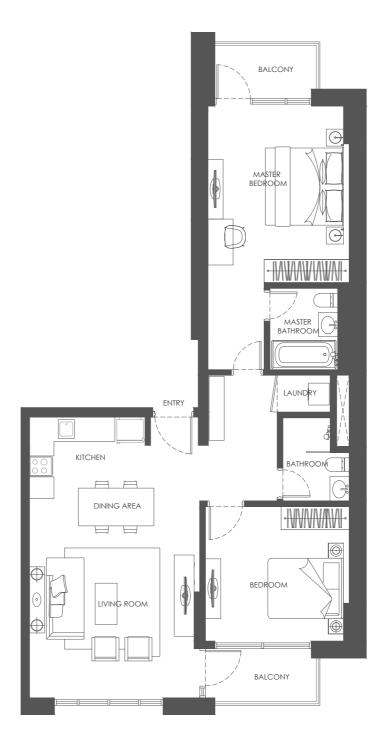

APARTMENT AREA: 95.99m<sup>2</sup> NET AREA: 90.87m<sup>2</sup>

BALCONY AREA: 5.12m<sup>2</sup>

DISCLAIMER: Note that this floor plan was produced prior to the completion of construction and is indicative only and not to scale. Changes may be made during development, with areas, fittings, finishes and specification subject to change without notice in accordance with the Sale and Purchase Agreement. The furniture depicted is not included with any sale and should not be taken to indicate the final positions of power points, TV connections and the like. Prospective purchasers must rely on their own enquiries from time to time. Bulkheads necessary for services and structure are not depicted.