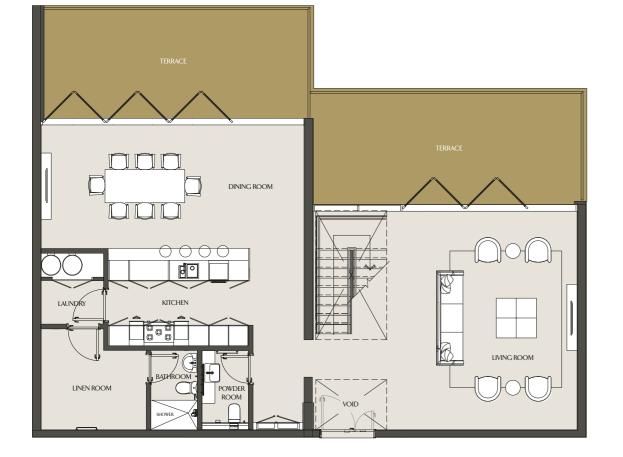

## THREE BEDROOM VILLA VILLA 09 - 305 | PODIUM 3 & 4

LOWER LEVEL

| Apartment Area | 256.69 m <sup>2</sup> | 2762.99 ft <sup>2</sup> |
|----------------|-----------------------|-------------------------|
| Balcony Area   | 56.90 m <sup>2</sup>  | 612.47 ft <sup>2</sup>  |
| Total Area     | 313.59 m <sup>2</sup> | 3375.45 ft <sup>2</sup> |

**UPPER LEVEL** 

Drawings are provided by our consultants. All dimensions, features and amenities are approximate at time of printing. Actual area may vary from stated area. Drawings not to scale E&OE. The developer reserves the right to make revisions to the floor plans and any features, materials and dimensions mentioned without further notice.