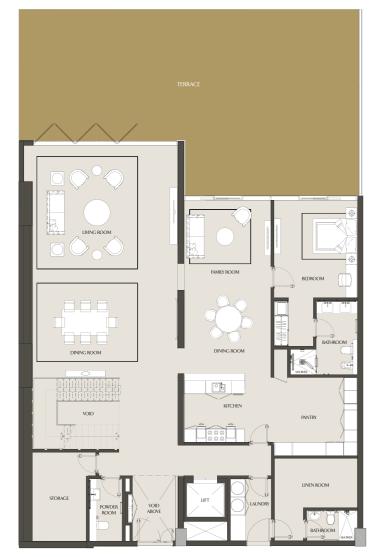

**Total Area** 225.62 m<sup>2</sup> 2428.55 ft<sup>2</sup> ? £1<sup>e</sup>

UPPER LEVEL

**UPPER LEVEL** 

Drawings are provided by our consultants. All dimensions, features and amenities are approximate at time of printing. Actual area may vary from stated area. Drawings not to scale E&OE. The developer reserves the right to make revisions to the floor plans and any features, materials and dimensions mentioned without further notice.