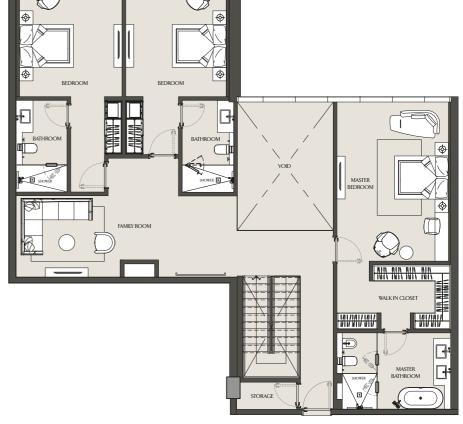

## FOUR BEDROOM VILLA VILLA 12 - 502 | PODIUM 5 & 6

**UPPER LEVEL** 

| Apartment Area | 349.82 m <sup>2</sup> | 3765.43 ft <sup>2</sup> |
|----------------|-----------------------|-------------------------|
| Balcony Area   | 79.50 m <sup>2</sup>  | 855.73 ft <sup>2</sup>  |
| Total Area     | 429.32 m <sup>2</sup> | 4621.16 ft <sup>2</sup> |

## FIVE BEDROOM VILLA VILLA 01 - 101 | PODIUM 1 & 2

LOWER LEVEL

**UPPER LEVEL** 

| Apartment Area | 500.69 m <sup>2</sup> | 5389.38 ft <sup>2</sup> |
|----------------|-----------------------|-------------------------|
| Balcony Area   | 129.63 m <sup>2</sup> | 1395.33 ft <sup>2</sup> |
| Total Area     | 630.32 m <sup>2</sup> | 6784.71 ft <sup>2</sup> |