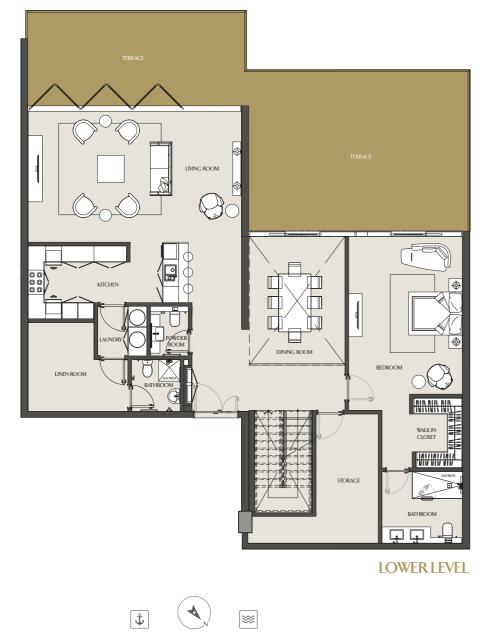

## THREE BEDROOM VILLA VILLA 09 - 305 | PODIUM 3 & 4

LOWER LEVEL

| Apartment Area | 256.69 m <sup>2</sup> | 2762.99 ft <sup>2</sup> |
|----------------|-----------------------|-------------------------|
| Balcony Area   | 56.90 m <sup>2</sup>  | 612.47 ft <sup>2</sup>  |
| Total Area     | 313.59 m <sup>2</sup> | 3375.45 ft <sup>2</sup> |

## FIVE BEDROOM VILLA VILLA 01 - 101 | PODIUM 1 & 2

LOWER LEVEL

**UPPER LEVEL** 

| Apartment Area | 500.69 m <sup>2</sup> | 5389.38 ft <sup>2</sup> |
|----------------|-----------------------|-------------------------|
| Balcony Area   | 129.63 m <sup>2</sup> | 1395.33 ft <sup>2</sup> |
| Total Area     | 630.32 m <sup>2</sup> | 6784.71 ft <sup>2</sup> |