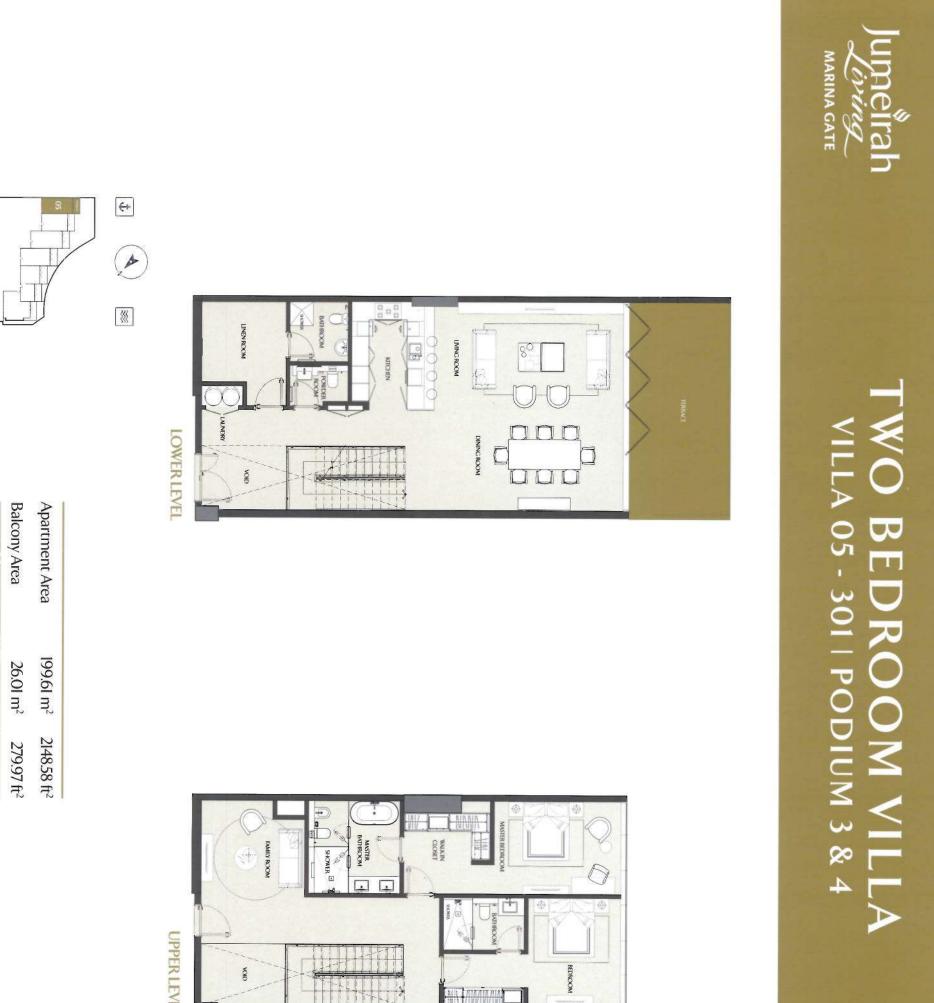

## THREE BEDROOM VILLA VILLA 09 - 305 | PODIUM 3 & 4

LOWER LEVEL

| Apartment Area | 256.69 m <sup>2</sup> | 2762.99 ft <sup>2</sup> |
|----------------|-----------------------|-------------------------|
| Balcony Area   | 56.90 m <sup>2</sup>  | 612.47 ft <sup>2</sup>  |
| Total Area     | 313.59 m <sup>2</sup> | 3375.45 ft <sup>2</sup> |