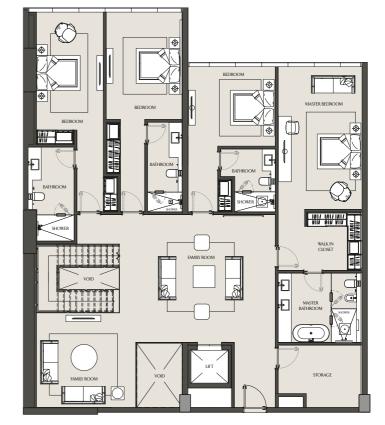

## FOUR BEDROOM VILLA VILLA 12 - 502 | PODIUM 5 & 6

**UPPER LEVEL** 

| Apartment Area | 349.82 m <sup>2</sup> | 3765.43 ft <sup>2</sup> |
|----------------|-----------------------|-------------------------|
| Balcony Area   | 79.50 m <sup>2</sup>  | 855.73 ft <sup>2</sup>  |
| Total Area     | 429.32 m <sup>2</sup> | 4621.16 ft <sup>2</sup> |

Drawings are provided by our consultants. All dimensions, features and amenities are approximate at time of printing. Actual area may vary from stated area. Drawings not to scale E&OE. The developer reserves the right to make revisions to the floor plans and any features, materials and dimensions mentioned without further notice.