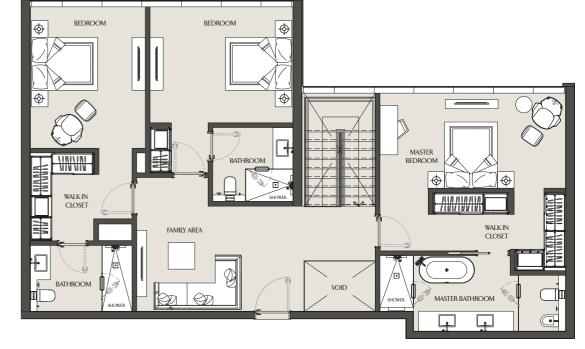

## THREE BEDROOM VILLA VILLA 09 - 305 | PODIUM 3 & 4

LOWER LEVEL

| Apartment Area | 256.69 m <sup>2</sup> | 2762.99 ft <sup>2</sup> |
|----------------|-----------------------|-------------------------|
| Balcony Area   | 56.90 m <sup>2</sup>  | 612.47 ft <sup>2</sup>  |
| Total Area     | 313.59 m <sup>2</sup> | 3375.45 ft <sup>2</sup> |

**UPPER LEVEL** 

Drawings are provided by our consultants. All dimensions, features and amenities are approximate at time of printing. Actual area may vary from stated area. Drawings not to scale E&OE. The developer reserves the right to make revisions to the floor plans and any features, materials and dimensions mentioned without further notice.