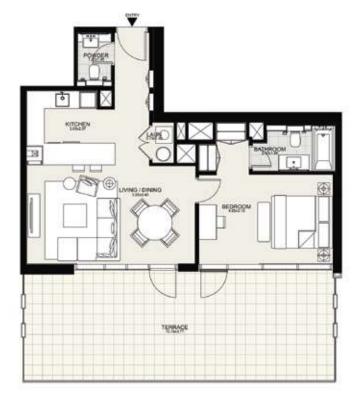

#### 1ST TO 16TH FLOOR

Suite Area: 1053 - 1244 sq. ft

Balcony Area: 30 - 52 sq. ft

Total Area: 1083 - 1296 sq. ft

G+16 KEYPLAN

DISCLAIMER: All measurements, dimensions, coordinates and drawings given as the Floor Plans in this literature are approximate and provided only for the purpose of marketing, illustration, information and general guidance as such drawings are not to scale. All the rooms, swimming pool, sizes, locations, orientations, dimensions, fixtures, fittings, finishes and specifications (inciding materials for, placement, size of rooms, windows, doors, balcony, furniture's, inbuilt wardrobe etc.) provided in the floor plans may vary as the same have been taken from concept designs prior to the actual development/construction and therefore their accuracy in relation to actual construction cannot be confirmed. Hence, we make no guarantee, warranty or representation as to the accuracy and completeness of the Floor plan information as changes may be made during the development process, without notice. Always refer to latest IFC design available in the sales office for the most accurate representation of all construction details