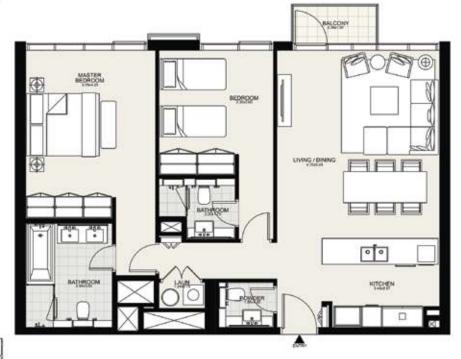

# G+16 Apartments - Residence 12 Typical First to Third Floor

1 and 2 Bedroom Apartments

DUBAI SKYLINE

MEYDAN ONE

DISTRICT ONE

DISCLAIMER: All measurements, dimensions, coordinates and drawings given as the Floor Plans in this literature are approximate and provided only for the purpose of marketing, illustration, information and general guidance as such drawings are not to scale. All the rooms, swimming pool, sizes, locations, orientations, dimensions, fixtures, fittings, finishes and specifications (including materials for, placement, size of rooms, windows, doors, balcony, furniture's, inbuilt wardrobe etc.) provided in the floor plans may vary as the same have been taken from concept designs prior to the actual development/construction and therefore their accuracy in relation to actual continued. Hence, we make no guarantee, warranty or representation as to the accuracy and completeness of the Floor plan information as changes may be made during the development process, without notice. Always refer to latest IFC design available in the sales office for the most accurate representation of all construction details

#### 1ST TO 16TH FLOOR

 Suite Area:
 684 - 716 sq. ft

 Balcony Area:
 30 - 55 sq. ft

 Total Area:
 716 - 768 sq. ft

DISCLAIMER: All measurements, dimensions, coordinates and drawings given as the Floor Plans in this literature are approximate and provided only for the purpose of marketing, illustration, information and general guidance as such drawings are not to scale. All the rooms, swimming pool, sizes, locations, or intentations, dimensions, fixtures, fittings, finishes and specifications (including materials for, placement, size of rooms, windows, doors, balcony, furniture's, inbuilt wardrobe etc.) provided in the floor plans may vary as the same have been taken from concept designs prior to the actual development/construction and therefore their accuracy in relation to actual construction cannot be confirmed. Hence, we make no guarantee, warranty or representation as to the accuracy and completeness of the Floor plan information as changes may be made during the development process, without notice. Always refer to latest IFC design available in the sales office for the most accurate representation of all construction details

#### 1ST TO 16TH FLOOR

 Suite Area:
 684 - 716 sq. ft

 Balcony Area:
 30 - 55 sq. ft

 Total Area:
 716 - 768 sq. ft

DISCLAIMER: All measurements, dimensions, coordinates and drawings given as the Floor Plans in this literature are approximate and provided only for the purpose of marketing, illustration, information and general guidance as such drawings are not to scale. All the rooms, swimming pool, sizes, locations, orientations, dimensions, fixtures, fittings, finishes and specifications (including materials for, placement, size of rooms, windows, doors, balcony, furniture's, inbuilt wardrobe etc.) provided in the floor plans may vary as the same have been taken from concept designs prior to the actual development/construction and therefore their accuracy in relation to accuracy may be made during the development process, without notice. Always refer to latest IFC design available in the sales office for the most accurate representation of all construction details