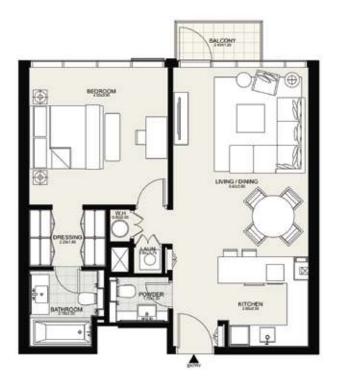

#### 1ST TO 16TH FLOOR

 Suite Area:
 684 - 716 sq. ft

 Balcony Area:
 30 - 55 sq. ft

 Total Area:
 716 - 768 sq. ft

DISCLAIMER: All measurements, dimensions, coordinates and drawings given as the Floor Plans in this literature are approximate and provided only for the purpose of marketing, illustration, information and general guidance as such drawings are not to scale. All the rooms, swimming pool, sizes, locations, or intentations, dimensions, fixtures, fittings, finishes and specifications (including materials for, placement, size of rooms, windows, doors, balcony, furniture's, inbuilt wardrobe etc.) provided in the floor plans may vary as the same have been taken from concept designs prior to the actual development/construction and therefore their accuracy in relation to actual construction cannot be confirmed. Hence, we make no guarantee, warranty or representation as to the accuracy and completeness of the Floor plan information as changes may be made during the development process, without notice. Always refer to latest IFC design available in the sales office for the most accurate representation of all construction details

#### 1ST TO 16TH FLOOR

 Suite Area:
 684 - 716 sq. ft

 Balcony Area:
 30 - 55 sq. ft

 Total Area:
 716 - 768 sq. ft

DISCLAIMER: All measurements, dimensions, coordinates and drawings given as the Floor Plans in this literature are approximate and provided only for the purpose of marketing, illustration, information and general guidance as such drawings are not to scale. All the rooms, swimming pool, sizes, locations, orientations, dimensions, fixtures, fittings, finishes and specifications (including materials for, placement, size of rooms, windows, doors, balcony, furniture's, inbuilt wardrobe etc.) provided in the floor plans may vary as the same have been taken from concept designs prior to the actual development/construction and therefore their accuracy in relation to accuracy may be made during the development process, without notice. Always refer to latest IFC design available in the sales office for the most accurate representation of all construction details