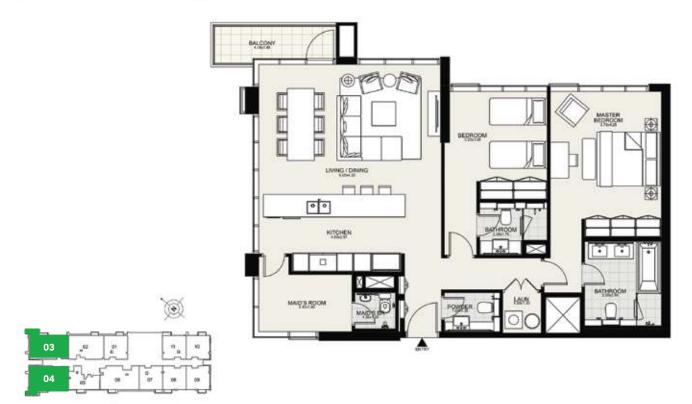

# G+16 Apartments - Residence 12 Ground Floor

1 and 2 Bedroom Apartments

DUBAI SKYLINE

MOHAMMED BIN RASHID AL MAKTOUM CITY

MEYDAN ONE

DISCLAIMER: All measurements, dimensions, coordinates and drawings given as the Floor Plans in this literature are approximate and provided only for the purpose of marketing, illustration, information and general guidance as such drawings are not to scale. All the rooms, swimming pool, sizes, locations, orientations, dimensions, fixtures, fittings, finishes and specifications (including materials for, placement, size of rooms, windows, doors, balcony, furniture's, inbuilt wardrobe etc.) provided in the floor plans may vary as the same have been taken from concept designs prior to tactual development/construction and therefore their accuracy in relation to actual construction example the development process, without notice. Always refer to latest IFC design available in the sale osffice for the most accurate representation of all construction details

#### **GROUND FLOOR**

 Suite Area:
 1053 - 1244 sq. ft

 Balcony Area:
 468 - 897 sq. ft

 Total Area:
 1521 - 2132 sq. ft

DISCLAIMER: All measurements, dimensions, coordinates and drawings given as the Floor Plans in this literature are approximate and provided only for the purpose of marketing, illustration, information and general guidance as such drawings are not to scale. All the rooms, swimming pool, sizes, locations, orientations, dimensions, fixtures, fittings, finishes and specifications (including materials for, placement, size of rooms, windows, doors, balcony, furniture's, inbuilt wardrobe etc.) provided in the floor plans may vary as the same have been taken from concept designs prior to the actual development/construction and therefore their accuracy in relation to actual construction cannot be confirmed. Hence, we make no guarantee, warranty or representation as to the accuracy and completeness of the Floor plan information as changes may be made during the development process, without notice. Always refer to latest IFC design available in the sales office for the most accurate representation of all construction details

#### **GROUND FLOOR**

 Suite Area:
 1053 - 1244 sq. ft

 Balcony Area:
 468 - 897 sq. ft

 Total Area:
 1521 - 2132 sq. ft

DISCLAIMER: All measurements, dimensions, coordinates and drawings given as the Floor Plans in this literature are approximate and provided only for the purpose of marketing, illustration, information and general guidance as such drawings are not to scale. All the rooms, swimming pool, sizes, locations, orientations, dimensions, fixtures, fittings, finishes and specifications (including materials for, placement, size of rooms, windows, doors, balcony, furniture's, inbuilt wardrobe etc.) provided in the floor plans may vary as the same have been taken from concept designs prior to the actual development/construction and therefore their accuracy in relation to actual construction cannot be confirmed. Hence, we make no guarantee, warranty or representation as to the accuracy and completeness of the Floor plan information as changes may be made during the .development process, without notice. Always refer to latest IFC design available in the sales office for the most accurate representation of all construction details