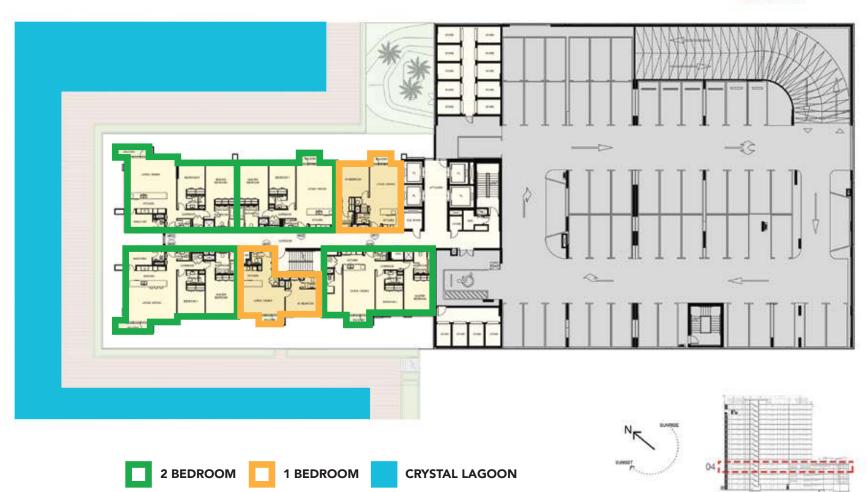

# G+16 Apartments - Residence 12 Typical First to Third Floor

1 and 2 Bedroom Apartments

DUBAI SKYLINE

MEYDAN ONE

DISTRICT ONE

DISCLAIMER: All measurements, dimensions, coordinates and drawings given as the Floor Plans in this literature are approximate and provided only for the purpose of marketing, illustration, information and general guidance as such drawings are not to scale. All the rooms, swimming pool, sizes, locations, orientations, dimensions, fixtures, fittings, finishes and specifications (including materials for, placement, size of rooms, windows, doors, balcony, furniture's, inbuilt wardrobe etc.) provided in the floor plans may vary as the same have been taken from concept designs prior to the actual development/construction and therefore their accuracy in relation to actual continued. Hence, we make no guarantee, warranty or representation as to the accuracy and completeness of the Floor plan information as changes may be made during the development process, without notice. Always refer to latest IFC design available in the sales office for the most accurate representation of all construction details

#### 1ST TO 16TH FLOOR

Suite Area: 1053 - 1244 sq. ft

Balcony Area: 30 - 52 sq. ft

Total Area: 1083 - 1296 sq. ft

G+16 KEYPLAN

DISCLAIMER: All measurements, dimensions, coordinates and drawings given as the Floor Plans in this literature are approximate and provided only for the purpose of marketing, illustration, information and general guidance as such drawings are not to scale. All the rooms, swimming pool, sizes, locations, orientations, dimensions, fixtures, fittings, finishes and specifications (inciding materials for, placement, size of rooms, windows, doors, balcony, furniture's, inbuilt wardrobe etc.) provided in the floor plans may vary as the same have been taken from concept designs prior to the actual development/construction and therefore their accuracy in relation to actual construction cannot be confirmed. Hence, we make no guarantee, warranty or representation as to the accuracy and completeness of the Floor plan information as changes may be made during the development process, without notice. Always refer to latest IFC design available in the sales office for the most accurate representation of all construction details