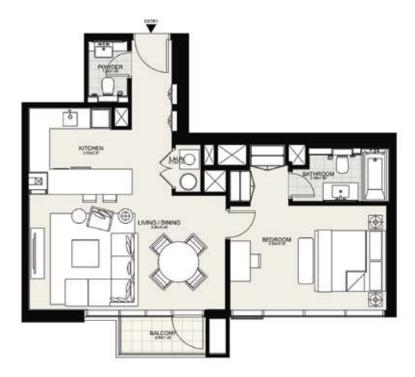

#### 1ST TO 16TH FLOOR

 Suite Area:
 684 - 716 sq. ft

 Balcony Area:
 30 - 55 sq. ft

 Total Area:
 716 - 768 sq. ft

DISCLAIMER: All measurements, dimensions, coordinates and drawings given as the Floor Plans in this literature are approximate and provided only for the purpose of marketing, illustration, information and general guidance as such drawings are not to scale. All the rooms, swimming pool, sizes, locations, or intentations, dimensions, fixtures, fittings, finishes and specifications (including materials for, placement, size of rooms, windows, doors, balcony, furniture's, inbuilt wardrobe etc.) provided in the floor plans may vary as the same have been taken from concept designs prior to the actual development/construction and therefore their accuracy in relation to actual construction cannot be confirmed. Hence, we make no guarantee, warranty or representation as to the accuracy and completeness of the Floor plan information as changes may be made during the development process, without notice. Always refer to latest IFC design available in the sales office for the most accurate representation of all construction details

#### 1ST TO 16TH FLOOR

 Suite Area:
 684 - 716 sq. ft

 Balcony Area:
 30 - 55 sq. ft

 Total Area:
 716 - 768 sq. ft

DISCLAIMER: All measurements, dimensions, coordinates and drawings given as the Floor Plans in this literature are approximate and provided only for the purpose of marketing, illustration, information and general guidance as such drawings are not to scale. All the rooms, swimming pool, sizes, locations, orientations, dimensions, fixtures, fittings, finishes and specifications (including materials for, placement, size of rooms, windows, doors, balcony, furniture's, inbuilt wardrobe etc.) provided in the floor plans may vary as the same have been taken from concept designs prior to the actual development/construction and therefore their accuracy in relation to accuracy may be made during the development process, without notice. Always refer to latest IFC design available in the sales office for the most accurate representation of all construction details