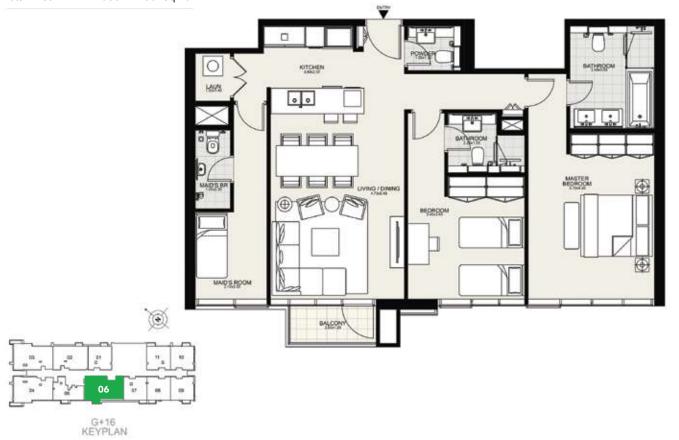

# G+16 Apartments - Residence 12 Typical Sixth to Sixteenth Floor 1 and 2 Bedroom Apartments

DUBAI SKYLINE

MOHAMMED BIN RASHID AL MAKTOUM CITY

MEYDAN ONE

DISCLAIMER: All measurements, dimensions, coordinates and drawings given as the Floor Plans in this literature are approximate and provided only for the purpose of marketing, illustration, information and general guidance as such drawings are not to scale. All the rooms, swimming pool, sizes, locations, orientations, dimensions, fixtures, fittings, finishes and specifications (including materials for, placement, size of rooms, windows, doors, balcony, furniture's, inbuilt wardrobe etc.) provided in the floor plans may vary as the same have been taken from concept designs prior to extend development/construction and therefore their accuracy in relation to actual construction cannot be confirmed. Hence, we make no guarantee, warranty or representation as to the accuracy and completeness of the Floor plan information as changes may be made during the development process, without notice. Always refer to latest IFC design available in the sales of the most accurate representation of all construction details

#### 1ST TO 16TH FLOOR

Suite Area: 1053 - 1244 sq. ft

Balcony Area: 30 - 52 sq. ft

Total Area: 1083 - 1296 sq. ft

G+16 KEYPLAN

DISCLAIMER: All measurements, dimensions, coordinates and drawings given as the Floor Plans in this literature are approximate and provided only for the purpose of marketing, illustration, information and general guidance as such drawings are not to scale. All the rooms, swimming pool, sizes, locations, orientations, dimensions, fixtures, fittings, finishes and specifications (inciding materials for, placement, size of rooms, windows, doors, balcony, furniture's, inbuilt wardrobe etc.) provided in the floor plans may vary as the same have been taken from concept designs prior to the actual development/construction and therefore their accuracy in relation to actual construction cannot be confirmed. Hence, we make no guarantee, warranty or representation as to the accuracy and completeness of the Floor plan information as changes may be made during the development process, without notice. Always refer to latest IFC design available in the sales office for the most accurate representation of all construction details

#### 1ST TO 16TH FLOOR

Suite Area: 1053 - 1244 sq. ft

Balcony Area: 30 - 52 sq. ft

Total Area: 1083 - 1296 sq. ft

DISCLAIMER: All measurements, dimensions, coordinates and drawings given as the Floor Plans in this literature are approximate and provided only for the purpose of marketing, illustration, information and general guidance as such drawings are not to scale. All the rooms, swimming pool, sizes, locations, orientations, dimensions, fixtures, fittings, finishes and specifications (including materials for, placement, size of rooms, windows, doors, balcony, furniture's, inbuilt wardrobe etc.) provided in the floor plans may vary as the same have been taken from concept designs prior to extend development/construction and therefore their accuracy in relation to actual construction cannot be confirmed. Hence, warranty or representation as to the accuracy and completeness of the Floor plan information as changes may be made during the .development process, without notice. Always refer to latest IFC design available in the sales office for the most accurate representation of all construction details

#### 1ST TO 16TH FLOOR

Suite Area: 1053 - 1244 sq. ft
Balcony Area: 30 - 52 sq. ft

Total Area: 1083 - 1296 sq. ft

DISTRICT ONE

DISCLAIMER: All measurements, dimensions, coordinates and drawings given as the Floor Plans in this literature are approximate and provided only for the purpose of marketing, illustration, information and general guidance as such drawings are not to scale. All the rooms, swimming pool, sizes, locations, oinensions, fixtures, fittings, finishes and specifications (including materials for, placement, size of rooms, windows, doors, balcony, furniture's, inbuilt wardrobe etc.) provided in the floor plans may vary as the same have been taken from concept designs prior to the actual development/construction and therefore their accuracy in relation to actual construction cannot be confirmed. Hence, we make no guarantee, warranty or representation as to the accuracy and completeness of the Floor plan information as changes may be made during the development process, without notice. Always refer to latest IFC design available in the sales office for the most accurate representation of all construction details