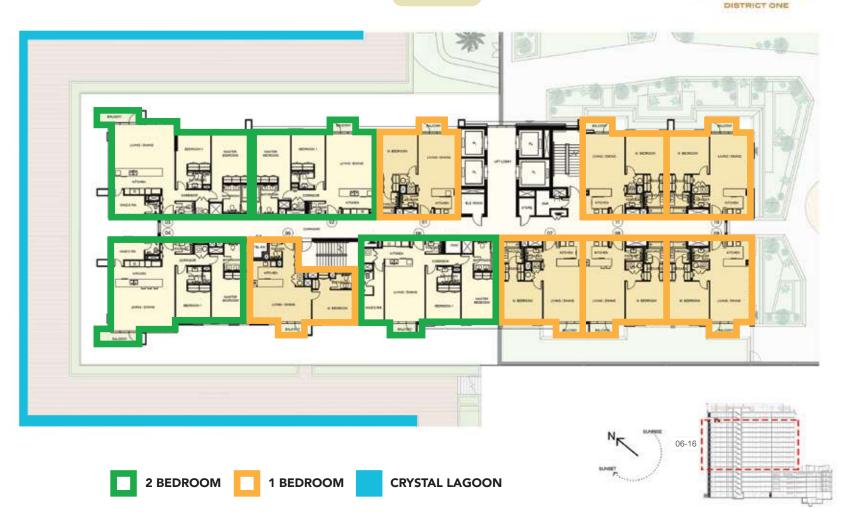

# G+16 Apartments - Residence 12 Fourth Floor

1 and 2 Bedroom Apartments

DUBAI SKYLINE

MOHAMMED BIN RASHID
AL MAKTOUM CITY

DISTRICT ONE

DISCLAIMER: All measurements, dimensions, coordinates and drawings given as the Floor Plans in this literature are approximate and provided only for the purpose of marketing, illustration, information and general guidance as such drawings are not to scale. All the rooms, swimming pool, sizes, locations, orientations, dimensions, fixtures, fittings, finishes and specifications (including materials for, placement, size of rooms, windows, doors, balcony, furniture's, inbuilt wardrobe etc.) provided in the floor plans may vary as the same have been taken from concept designs prior to tactual development/construction and therefore their accuracy in relation to actual construction cannot be confirmed. Hence, we make no guarantee, warranty or representation as to the accuracy and completeness of the Floor plan information as changes may be made during the development process, without notice. Always refer to latest IFC design available in the sales of the most accurate representation of all construction details

#### 1ST TO 16TH FLOOR

Suite Area: 1053 - 1244 sq. ft
Balcony Area: 30 - 52 sq. ft

Total Area: 1083 - 1296 sq. ft

DISTRICT ONE

DISCLAIMER: All measurements, dimensions, coordinates and drawings given as the Floor Plans in this literature are approximate and provided only for the purpose of marketing, illustration, information and general guidance as such drawings are not to scale. All the rooms, swimming pool, sizes, locations, oinensions, fixtures, fittings, finishes and specifications (including materials for, placement, size of rooms, windows, doors, balcony, furniture's, inbuilt wardrobe etc.) provided in the floor plans may vary as the same have been taken from concept designs prior to the actual development/construction and therefore their accuracy in relation to actual construction cannot be confirmed. Hence, we make no guarantee, warranty or representation as to the accuracy and completeness of the Floor plan information as changes may be made during the development process, without notice. Always refer to latest IFC design available in the sales office for the most accurate representation of all construction details