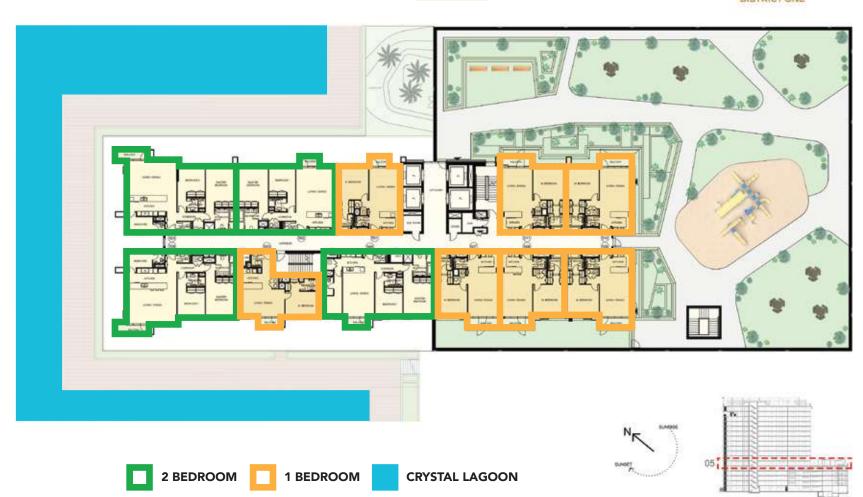

# G+16 Apartments - Residence 12 Fifth Floor

1 and 2 Bedroom Apartments

DUBAI SKYLINE

MEYDAN ONE

DISCLAIMER: All measurements, dimensions, coordinates and drawings given as the Floor Plans in this literature are approximate and provided only for the purpose of marketing, illustration, information and general guidance as such drawings are not to scale. All the rooms, swimming pool, sizes, locations, orientations, dimensions, fixtures, fittings, finishes and specifications (including materials for, placement, size of rooms, windows, doors, balcony, furniture's, inbuilt wardrobe etc.) provided in the floor plans may vary as the same have been taken from concept designs prior to tactual development/construction and therefore their accuracy in relation to actual construction cannot be confirmed. Hence, we make no guarantee, warranty or representation as to the accuracy and completeness of the Floor plan information as changes may be made during the development process, without notice. Always refer to latest IFC design available in the sales of the most accurate representation of all construction details

#### 1ST TO 16TH FLOOR

Suite Area: 1053 - 1244 sq. ft

Balcony Area: 30 - 52 sq. ft

Total Area: 1083 - 1296 sq. ft

DISCLAIMER: All measurements, dimensions, coordinates and drawings given as the Floor Plans in this literature are approximate and provided only for the purpose of marketing, illustration, information and general guidance as such drawings are not to scale. All the rooms, swimming pool, sizes, locations, orientations, dimensions, fixtures, fittings, finishes and specifications (including materials for, placement, size of rooms, windows, doors, balcony, furniture's, inbuilt wardrobe etc.) provided in the floor plans may vary as the same have been taken from concept designs prior to extend development/construction and therefore their accuracy in relation to actual construction cannot be confirmed. Hence, warranty or representation as to the accuracy and completeness of the Floor plan information as changes may be made during the .development process, without notice. Always refer to latest IFC design available in the sales office for the most accurate representation of all construction details