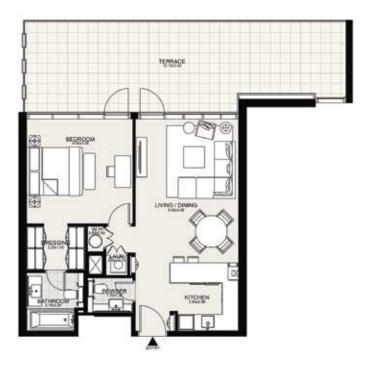

#### 1ST TO 16TH FLOOR

 Suite Area:
 684 - 716 sq. ft

 Balcony Area:
 30 - 55 sq. ft

 Total Area:
 716 - 768 sq. ft

DISCLAIMER: All measurements, dimensions, coordinates and drawings given as the Floor Plans in this literature are approximate and provided only for the purpose of marketing, illustration, information and general guidance as such drawings are not to scale. All the rooms, swimming pool, sizes, locations, or intentations, dimensions, fixtures, fittings, finishes and specifications (including materials for, placement, size of rooms, windows, doors, balcony, furniture's, inbuilt wardrobe etc.) provided in the floor plans may vary as the same have been taken from concept designs prior to the actual development/construction and therefore their accuracy in relation to actual construction cannot be confirmed. Hence, we make no guarantee, warranty or representation as to the accuracy and completeness of the Floor plan information as changes may be made during the development process, without notice. Always refer to latest IFC design available in the sales office for the most accurate representation of all construction details

#### 1ST TO 16TH FLOOR

 Suite Area:
 684 - 716 sq. ft

 Balcony Area:
 30 - 55 sq. ft

 Total Area:
 716 - 768 sq. ft

DISCLAIMER: All measurements, dimensions, coordinates and drawings given as the Floor Plans in this literature are approximate and provided only for the purpose of marketing, illustration, information and general guidance as such drawings are not to scale. All the rooms, swimming pool, sizes, locations, orientations, dimensions, fixtures, fittings, finishes and specifications (including materials for, placement, size of rooms, windows, doors, balcony, furniture's, inbuilt wardrobe etc.) provided in the floor plans may vary as the same have been taken from concept designs prior to the actual development/construction and therefore their accuracy in relation to accuracy may be made during the development process, without notice. Always refer to latest IFC design available in the sales office for the most accurate representation of all construction details