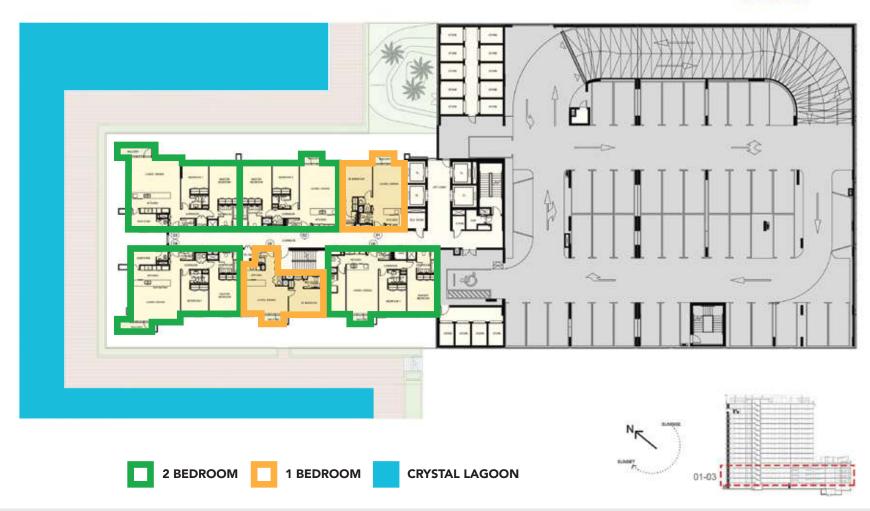

# G+16 Apartments - Residence 12 Typical First to Third Floor

1 and 2 Bedroom Apartments

DUBAI SKYLINE

MEYDAN ONE

DISTRICT ONE

DISCLAIMER: All measurements, dimensions, coordinates and drawings given as the Floor Plans in this literature are approximate and provided only for the purpose of marketing, illustration, information and general guidance as such drawings are not to scale. All the rooms, swimming pool, sizes, locations, orientations, dimensions, fixtures, fittings, finishes and specifications (including materials for, placement, size of rooms, windows, doors, balcony, furniture's, inbuilt wardrobe etc.) provided in the floor plans may vary as the same have been taken from concept designs prior to the actual development/construction and therefore their accuracy in relation to actual continued. Hence, we make no guarantee, warranty or representation as to the accuracy and completeness of the Floor plan information as changes may be made during the development process, without notice. Always refer to latest IFC design available in the sales office for the most accurate representation of all construction details

#### 1ST TO 16TH FLOOR

Suite Area: 1053 - 1244 sq. ft

Balcony Area: 30 - 52 sq. ft

Total Area: 1083 - 1296 sq. ft

G+16 KEYPLAN

DISCLAIMER: All measurements, dimensions, coordinates and drawings given as the Floor Plans in this literature are approximate and provided only for the purpose of marketing, illustration, information and general guidance as such drawings are not to scale. All the rooms, swimming pool, sizes, locations, orientations, dimensions, fixtures, fittings, finishes and specifications (inciding materials for, placement, size of rooms, windows, doors, balcony, furniture's, inbuilt wardrobe etc.) provided in the floor plans may vary as the same have been taken from concept designs prior to the actual development/construction and therefore their accuracy in relation to actual construction cannot be confirmed. Hence, we make no guarantee, warranty or representation as to the accuracy and completeness of the Floor plan information as changes may be made during the development process, without notice. Always refer to latest IFC design available in the sales office for the most accurate representation of all construction details