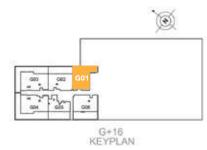

#### 1ST TO 16TH FLOOR

Suite Area: 1053 - 1244 sq. ft

Balcony Area: 30 - 52 sq. ft

Total Area: 1083 - 1296 sq. ft

G+16 KEYPLAN

DISCLAIMER: All measurements, dimensions, coordinates and drawings given as the Floor Plans in this literature are approximate and provided only for the purpose of marketing, illustration, information and general guidance as such drawings are not to scale. All the rooms, swimming pool, sizes, locations, orientations, dimensions, fixtures, fittings, finishes and specifications (inciding materials for, placement, size of rooms, windows, doors, balcony, furniture's, inbuilt wardrobe etc.) provided in the floor plans may vary as the same have been taken from concept designs prior to the actual development/construction and therefore their accuracy in relation to actual construction cannot be confirmed. Hence, we make no guarantee, warranty or representation as to the accuracy and completeness of the Floor plan information as changes may be made during the development process, without notice. Always refer to latest IFC design available in the sales office for the most accurate representation of all construction details