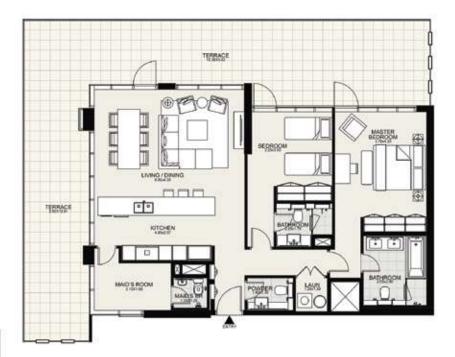

#### 1ST TO 16TH FLOOR

Suite Area: 1053 - 1244 sq. ft

Balcony Area: 30 - 52 sq. ft

Total Area: 1083 - 1296 sq. ft

G+16 KEYPLAN

DISCLAIMER: All measurements, dimensions, coordinates and drawings given as the Floor Plans in this literature are approximate and provided only for the purpose of marketing, illustration, information and general guidance as such drawings are not to scale. All the rooms, swimming pool, sizes, locations, orientations, dimensions, fixtures, fittings, finishes and specifications (inciding materials for, placement, size of rooms, windows, doors, balcony, furniture's, inbuilt wardrobe etc.) provided in the floor plans may vary as the same have been taken from concept designs prior to the actual development/construction and therefore their accuracy in relation to actual construction cannot be confirmed. Hence, we make no guarantee, warranty or representation as to the accuracy and completeness of the Floor plan information as changes may be made during the development process, without notice. Always refer to latest IFC design available in the sales office for the most accurate representation of all construction details

#### 1ST TO 16TH FLOOR

Suite Area: 1053 - 1244 sq. ft

Balcony Area: 30 - 52 sq. ft

Total Area: 1083 - 1296 sq. ft

DISCLAIMER: All measurements, dimensions, coordinates and drawings given as the Floor Plans in this literature are approximate and provided only for the purpose of marketing, illustration, information and general guidance as such drawings are not to scale. All the rooms, swimming pool, sizes, locations, orientations, dimensions, fixtures, fittings, finishes and specifications (including materials for, placement, size of rooms, windows, doors, balcony, furniture's, inbuilt wardrobe etc.) provided in the floor plans may vary as the same have been taken from concept designs prior to extend development/construction and therefore their accuracy in relation to actual construction cannot be confirmed. Hence, warranty or representation as to the accuracy and completeness of the Floor plan information as changes may be made during the .development process, without notice. Always refer to latest IFC design available in the sales office for the most accurate representation of all construction details

#### 1ST TO 16TH FLOOR

Suite Area: 1053 - 1244 sq. ft
Balcony Area: 30 - 52 sq. ft

Total Area: 1083 - 1296 sq. ft

DISTRICT ONE

DISCLAIMER: All measurements, dimensions, coordinates and drawings given as the Floor Plans in this literature are approximate and provided only for the purpose of marketing, illustration, information and general guidance as such drawings are not to scale. All the rooms, swimming pool, sizes, locations, oinensions, fixtures, fittings, finishes and specifications (including materials for, placement, size of rooms, windows, doors, balcony, furniture's, inbuilt wardrobe etc.) provided in the floor plans may vary as the same have been taken from concept designs prior to the actual development/construction and therefore their accuracy in relation to actual construction cannot be confirmed. Hence, we make no guarantee, warranty or representation as to the accuracy and completeness of the Floor plan information as changes may be made during the development process, without notice. Always refer to latest IFC design available in the sales office for the most accurate representation of all construction details