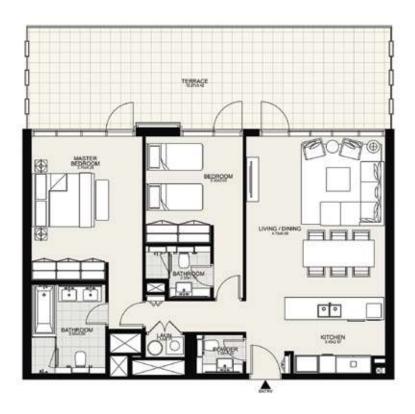

#### 1ST TO 16TH FLOOR

Suite Area: 1053 - 1244 sq. ft

Balcony Area: 30 - 52 sq. ft

Total Area: 1083 - 1296 sq. ft

G+16 KEYPLAN

DISCLAIMER: All measurements, dimensions, coordinates and drawings given as the Floor Plans in this literature are approximate and provided only for the purpose of marketing, illustration, information and general guidance as such drawings are not to scale. All the rooms, swimming pool, sizes, locations, orientations, dimensions, fixtures, fittings, finishes and specifications (inciding materials for, placement, size of rooms, windows, doors, balcony, furniture's, inbuilt wardrobe etc.) provided in the floor plans may vary as the same have been taken from concept designs prior to the actual development/construction and therefore their accuracy in relation to actual construction cannot be confirmed. Hence, we make no guarantee, warranty or representation as to the accuracy and completeness of the Floor plan information as changes may be made during the development process, without notice. Always refer to latest IFC design available in the sales office for the most accurate representation of all construction details

#### 1ST TO 16TH FLOOR

Suite Area: 1053 - 1244 sq. ft

Balcony Area: 30 - 52 sq. ft

Total Area: 1083 - 1296 sq. ft

DISCLAIMER: All measurements, dimensions, coordinates and drawings given as the Floor Plans in this literature are approximate and provided only for the purpose of marketing, illustration, information and general guidance as such drawings are not to scale. All the rooms, swimming pool, sizes, locations, orientations, dimensions, fixtures, fittings, finishes and specifications (including materials for, placement, size of rooms, windows, doors, balcony, furniture's, inbuilt wardrobe etc.) provided in the floor plans may vary as the same have been taken from concept designs prior to extend development/construction and therefore their accuracy in relation to actual construction cannot be confirmed. Hence, warranty or representation as to the accuracy and completeness of the Floor plan information as changes may be made during the .development process, without notice. Always refer to latest IFC design available in the sales office for the most accurate representation of all construction details

#### 1ST TO 16TH FLOOR

Suite Area: 1053 - 1244 sq. ft
Balcony Area: 30 - 52 sq. ft

Total Area: 1083 - 1296 sq. ft

DISTRICT ONE

DISCLAIMER: All measurements, dimensions, coordinates and drawings given as the Floor Plans in this literature are approximate and provided only for the purpose of marketing, illustration, information and general guidance as such drawings are not to scale. All the rooms, swimming pool, sizes, locations, oinensions, fixtures, fittings, finishes and specifications (including materials for, placement, size of rooms, windows, doors, balcony, furniture's, inbuilt wardrobe etc.) provided in the floor plans may vary as the same have been taken from concept designs prior to the actual development/construction and therefore their accuracy in relation to actual construction cannot be confirmed. Hence, we make no guarantee, warranty or representation as to the accuracy and completeness of the Floor plan information as changes may be made during the development process, without notice. Always refer to latest IFC design available in the sales office for the most accurate representation of all construction details