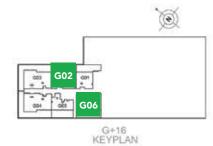

#### 1ST TO 16TH FLOOR

Suite Area: 1053 - 1244 sq. ft

Balcony Area: 30 - 52 sq. ft

Total Area: 1083 - 1296 sq. ft

G+16 KEYPLAN

DISCLAIMER: All measurements, dimensions, coordinates and drawings given as the Floor Plans in this literature are approximate and provided only for the purpose of marketing, illustration, information and general guidance as such drawings are not to scale. All the rooms, swimming pool, sizes, locations, orientations, dimensions, fixtures, fittings, finishes and specifications (inciding materials for, placement, size of rooms, windows, doors, balcony, furniture's, inbuilt wardrobe etc.) provided in the floor plans may vary as the same have been taken from concept designs prior to the actual development/construction and therefore their accuracy in relation to actual construction cannot be confirmed. Hence, we make no guarantee, warranty or representation as to the accuracy and completeness of the Floor plan information as changes may be made during the development process, without notice. Always refer to latest IFC design available in the sales office for the most accurate representation of all construction details