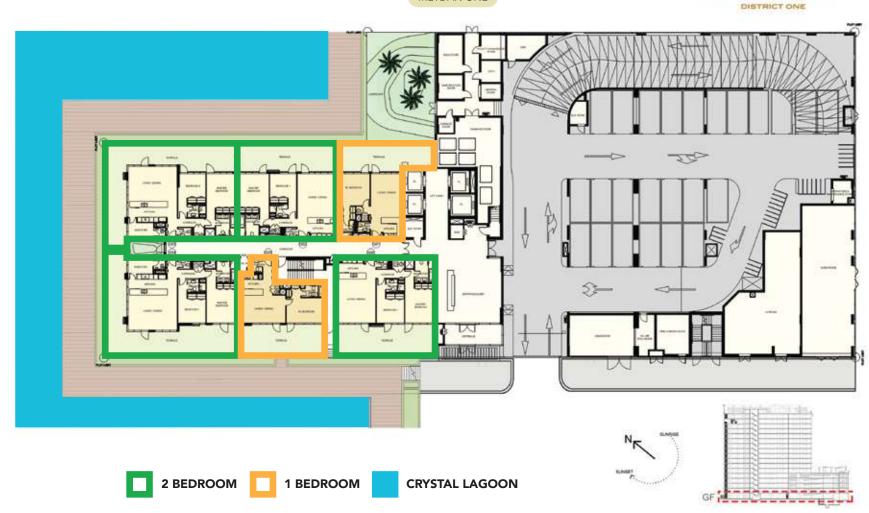

# G+16 Apartments - Residence 12 Ground Floor

1 and 2 Bedroom Apartments

DUBAI SKYLINE

MOHAMMED BIN RASHID AL MAKTOUM CITY

MEYDAN ONE

DISCLAIMER: All measurements, dimensions, coordinates and drawings given as the Floor Plans in this literature are approximate and provided only for the purpose of marketing, illustration, information and general guidance as such drawings are not to scale. All the rooms, swimming pool, sizes, locations, orientations, dimensions, fixtures, fittings, finishes and specifications (including materials for, placement, size of rooms, windows, doors, balcony, furniture's, inbuilt wardrobe etc.) provided in the floor plans may vary as the same have been taken from concept designs prior to tactual development/construction and therefore their accuracy in relation to actual construction example the development process, without notice. Always refer to latest IFC design available in the sale osffice for the most accurate representation of all construction details

#### **GROUND FLOOR**

 Suite Area:
 1053 - 1244 sq. ft

 Balcony Area:
 468 - 897 sq. ft

 Total Area:
 1521 - 2132 sq. ft

DISCLAIMER: All measurements, dimensions, coordinates and drawings given as the Floor Plans in this literature are approximate and provided only for the purpose of marketing, illustration, information and general guidance as such drawings are not to scale. All the rooms, swimming pool, sizes, locations, orientations, dimensions, fixtures, fittings, finishes and specifications (including materials for, placement, size of rooms, windows, doors, balcony, furniture's, inbuilt wardrobe etc.) provided in the floor plans may vary as the same have been taken from concept designs prior to the actual development/construction and therefore their accuracy in relation to actual construction cannot be confirmed. Hence, we make no guarantee, warranty or representation as to the accuracy and completeness of the Floor plan information as changes may be made during the development process, without notice. Always refer to latest IFC design available in the sales office for the most accurate representation of all construction details

#### **GROUND FLOOR**

 Suite Area:
 1053 - 1244 sq. ft

 Balcony Area:
 468 - 897 sq. ft

 Total Area:
 1521 - 2132 sq. ft

DISCLAIMER: All measurements, dimensions, coordinates and drawings given as the Floor Plans in this literature are approximate and provided only for the purpose of marketing, illustration, information and general guidance as such drawings are not to scale. All the rooms, swimming pool, sizes, locations, orientations, dimensions, fixtures, fittings, finishes and specifications (including materials for, placement, size of rooms, windows, doors, balcony, furniture's, inbuilt wardrobe etc.) provided in the floor plans may vary as the same have been taken from concept designs prior to the actual development/construction and therefore their accuracy in relation to actual construction cannot be confirmed. Hence, we make no guarantee, warranty or representation as to the accuracy and completeness of the Floor plan information as changes may be made during the .development process, without notice. Always refer to latest IFC design available in the sales office for the most accurate representation of all construction details

#### **GROUND FLOOR**

 Suite Area:
 686 - 714 sq. ft

 Balcony Area:
 446 - 451 sq. ft

 Total Area:
 1137 - 1159 sq. ft

DISCLAIMER: All measurements, dimensions, coordinates and drawings given as the Floor Plans in this literature are approximate and provided only for the purpose of marketing, illustration, information and general guidance as such drawings are not to scale. All the rooms, swimming pool, sizes, locations, orientations, dimensions, fixtures, fittings, finishes and specifications (including materials for, placement, size of rooms, windows, doors, balcony, furniture's, inbuilt wardrobe etc.) provided in the floor plans may vary as the same have been taken from concept designs prior to the actual development/construction and therefore their accuracy in relation to actual construction cannot be confirmed. Hence, we make no guarantee, warranty or representation as to the accuracy and completeness of the Floor plan information as changes may be made during the development process, without notice. Always refer to latest IFC design available in the sales office for the most accurate representation of all construction details