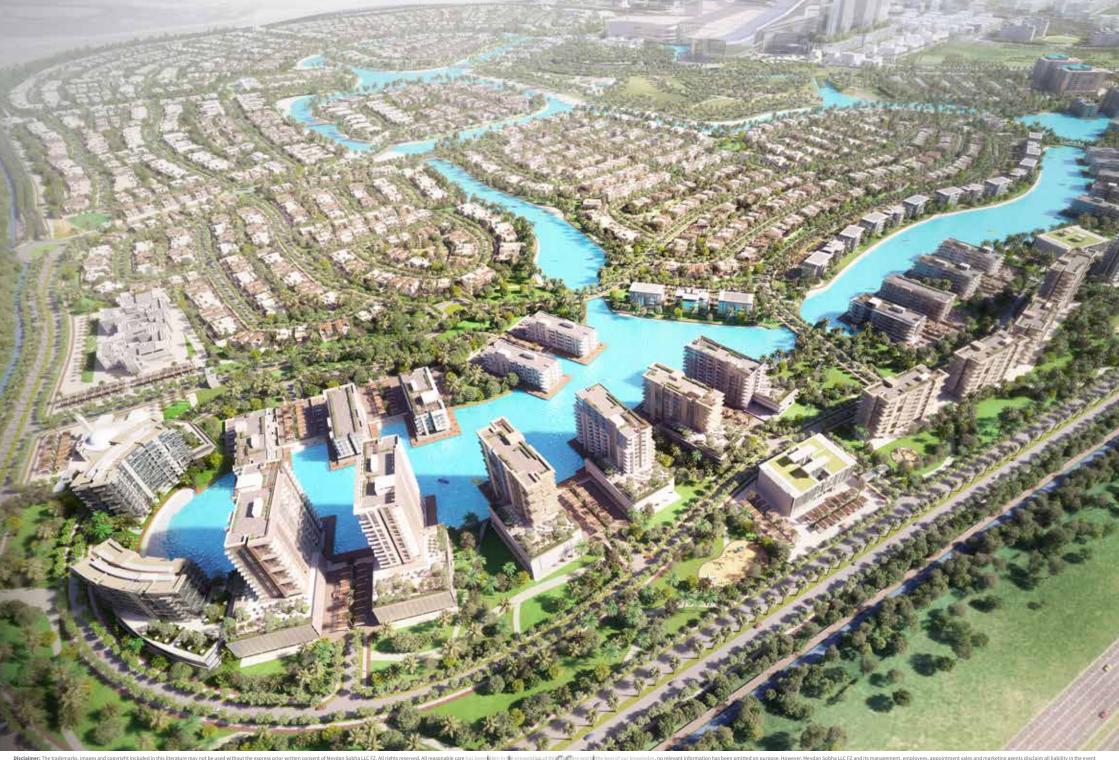

### ICONIC RESIDENCES

Watch the sun rise over the glistening Crystal Lagoon as you enjoy your morning cup of coffee, head down for a quick swim or a quiet morning jog along the boardwalk as the world slowly rouses awake.

With its experience and expertise, Meydan Sobha is transforming 45 million square feet of freehold land into Mohammed Bin Rashid Al Maktoum City - District One, a premier lifestyle community surrounded by sweeping parklands, breathtaking architecture, sublime beaches and the Crystal Lagoon.