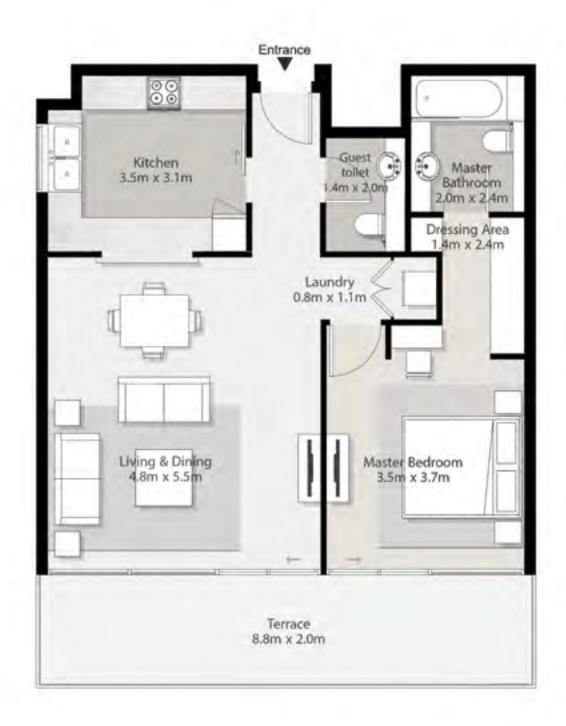

## 1 Bedroom Type A



1 Bedroom Type A 1 Bed + 1.5 Bath Total Area: 1,003 sqft







## 1 Bedroom Type B



1 Bedroom Type B 1 Bed + 1.5 Bath Total Area: 895 sqft











## 2 Bedroom Type A



2 Bedroom Type A 2 Bed + 2.5 Bath Total Area: 1,425 sqft









## 2 Bedroom Type B



2 Bedroom Type B 2 Bed + 2.5 Bath Total Area: 1,331 sqft









## 2 Bedroom Type C



2 Bedroom Type C 2 Bed + 2.5 Bath Total Area: 1,302 sqft









## 2 Bedroom Type D



2 Bedroom Type D 2 Bed + 2.5 Bath Total Area: 1,403 sqft









## 3 Bedroom Type A



3 Bedroom Type A 3 Bed + 3.5 Bath + Maid Total Area: 1,905 sqft







## 3 Bedroom Type B



3 Bedroom Type B 3 Bed + 3.5 Bath + Maid Total Area: 1,862 sqft













## 3 Bedroom Type C



3 Bedroom Type C 3 Bed + 3.5 Bath + Maid Total Area: 1,715 sqft