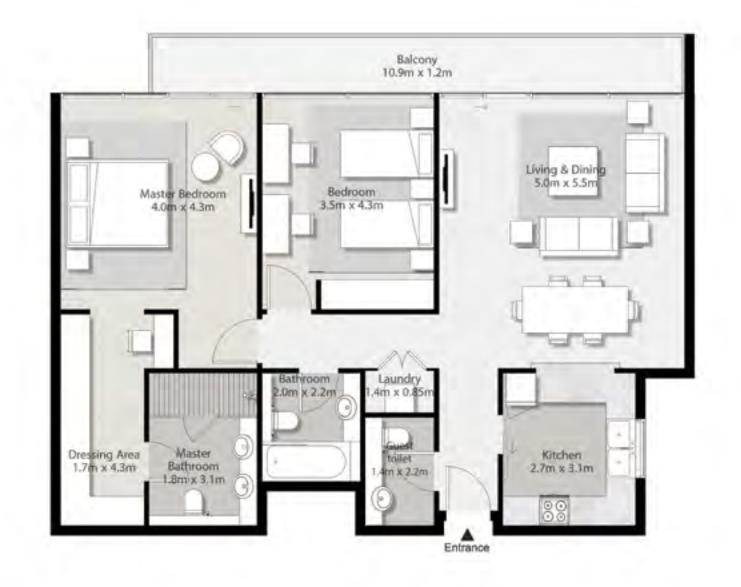

## 2 Bedroom Type A

2 Bedroom Type A 2 Bed + 2.5 Bath Total Area: 1,425 sqft

## 2 Bedroom Type B

2 Bedroom Type B 2 Bed + 2.5 Bath Total Area: 1,331 sqft

## 2 Bedroom Type C

2 Bedroom Type C 2 Bed + 2.5 Bath Total Area: 1,302 sqft

## 2 Bedroom Type D

2 Bedroom Type D 2 Bed + 2.5 Bath Total Area: 1,403 sqft