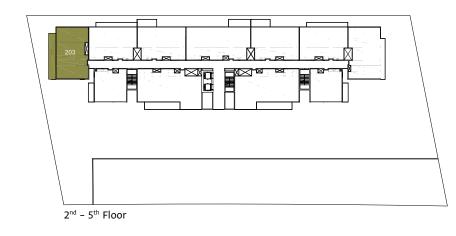

## 2 Bedroom Type A

2 Bedroom Type A 2 Bed + 2.5 Bath Total Area: 1,425 sqft

## 2 Bedroom Type B

2 Bedroom Type B 2 Bed + 2.5 Bath Total Area: 1,331 sqft

## 2 Bedroom Type C

2 Bedroom Type C 2 Bed + 2.5 Bath Total Area: 1,302 sqft

## 2 Bedroom Type D

2 Bedroom Type D 2 Bed + 2.5 Bath Total Area: 1,403 sqft