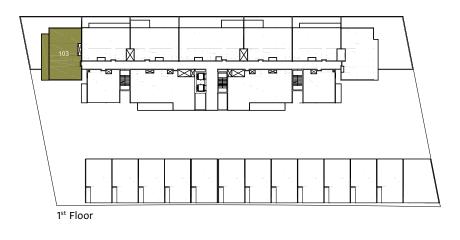

## 1 Bedroom Type A



1 Bedroom Type A 1 Bed + 1.5 Bath Total Area: 1,003 sqft







## 1 Bedroom Type B



1 Bedroom Type B 1 Bed + 1.5 Bath Total Area: 895 sqft











## 2 Bedroom Type A



2 Bedroom Type A 2 Bed + 2.5 Bath Total Area: 1,425 sqft









## 2 Bedroom Type B



2 Bedroom Type B 2 Bed + 2.5 Bath Total Area: 1,331 sqft









## 2 Bedroom Type C



2 Bedroom Type C 2 Bed + 2.5 Bath Total Area: 1,302 sqft









## 2 Bedroom Type D



2 Bedroom Type D 2 Bed + 2.5 Bath Total Area: 1,403 sqft









## 3 Bedroom Type A



3 Bedroom Type A 3 Bed + 3.5 Bath + Maid Total Area: 1,905 sqft







## 3 Bedroom Type B



3 Bedroom Type B 3 Bed + 3.5 Bath + Maid Total Area: 1,862 sqft













## 3 Bedroom Type C



3 Bedroom Type C 3 Bed + 3.5 Bath + Maid Total Area: 1,715 sqft









## 3 Bedroom Type D



3 Bedroom Type D 3 Bed + 3.5 Bath + Maid Total Area: 2,314 sqft







# 3 Bedroom Type E



3 Bedroom Type E 3 Bed + 3.5 Bath + Maid Total Area: 2,305 sqft







## 3 Bedroom Type F



3 Bedroom Type F 3 Bed +