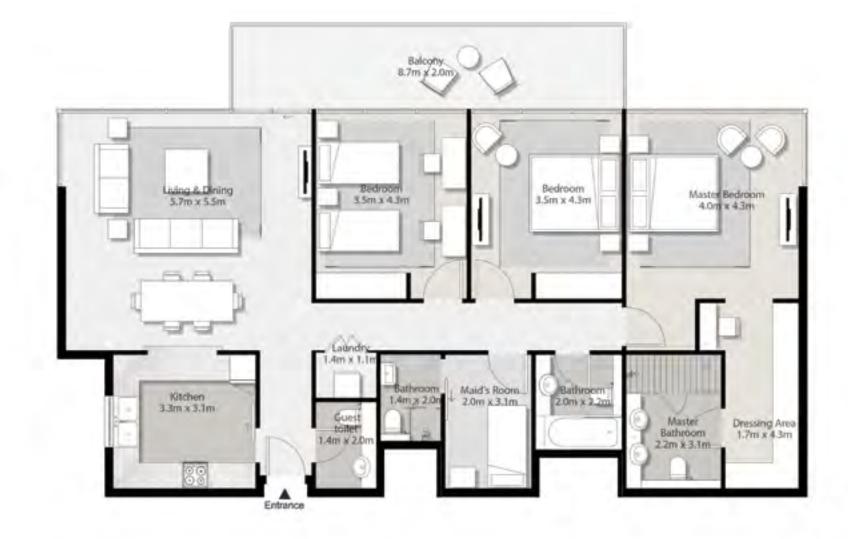

## 3 Bedroom Type D

3 Bedroom Type D 3 Bed + 3.5 Bath + Maid Total Area: 2,314 sqft