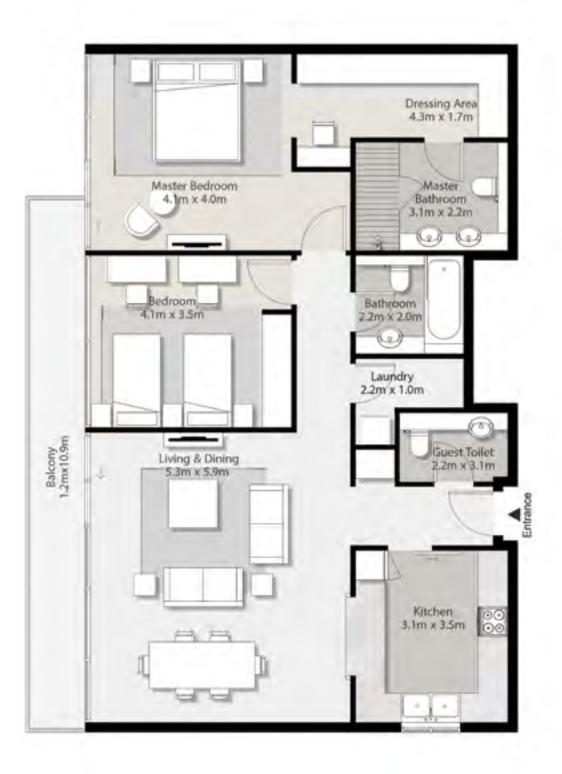

## 1 Bedroom Type A



1 Bedroom Type A 1 Bed + 1.5 Bath Total Area: 1,003 sqft







## 1 Bedroom Type B



1 Bedroom Type B 1 Bed + 1.5 Bath Total Area: 895 sqft











## 2 Bedroom Type A



2 Bedroom Type A 2 Bed + 2.5 Bath Total Area: 1,425 sqft









## 2 Bedroom Type B



2 Bedroom Type B 2 Bed + 2.5 Bath Total Area: 1,331 sqft









## 2 Bedroom Type C



2 Bedroom Type C 2 Bed + 2.5 Bath Total Area: 1,302 sqft









## 2 Bedroom Type D



2 Bedroom Type D 2 Bed + 2.5 Bath Total Area: 1,403 sqft









## 3 Bedroom Type A



3 Bedroom Type A 3 Bed + 3.5 Bath + Maid Total Area: 1,905 sqft







## 3 Bedroom Type B



3 Bedroom Type B 3 Bed + 3.5 Bath + Maid Total Area: 1,862 sqft













## 3 Bedroom Type C



3 Bedroom Type C 3 Bed + 3.5 Bath + Maid Total Area: 1,715 sqft









## 3 Bedroom Type D



3 Bedroom Type D 3 Bed + 3.5 Bath + Maid Total Area: 2,314 sqft







# 3 Bedroom Type E



3 Bedroom Type E 3 Bed + 3.5 Bath + Maid Total Area: 2,305