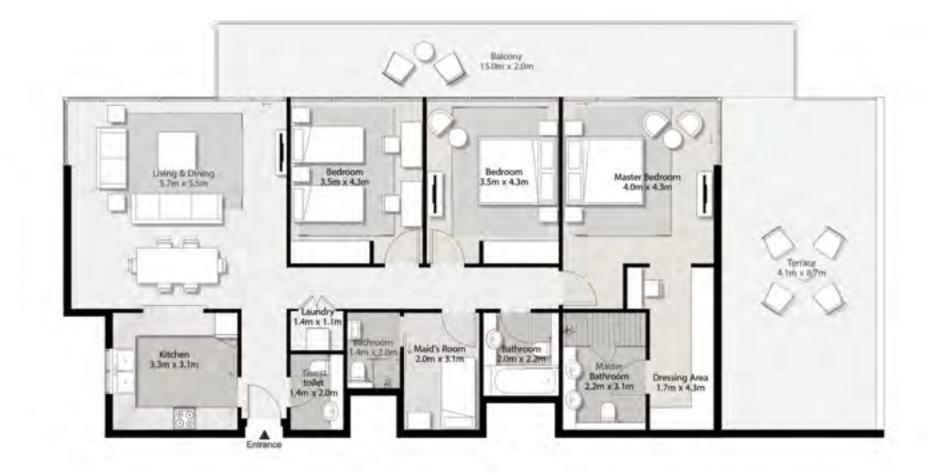

## 3 Bedroom Type D

3 Bedroom Type D 3 Bed + 3.5 Bath + Maid Total Area: 2,314 sqft