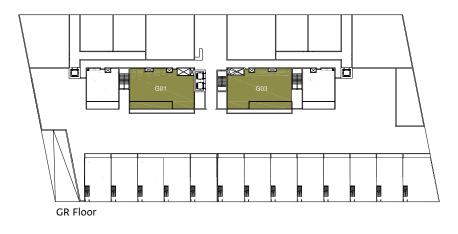

## 1 Bedroom Type A



1 Bedroom Type A 1 Bed + 1.5 Bath Total Area: 1,003 sqft







## 1 Bedroom Type B



1 Bedroom Type B 1 Bed + 1.5 Bath Total Area: 895 sqft











## 2 Bedroom Type A



2 Bedroom Type A 2 Bed + 2.5 Bath Total Area: 1,425 sqft









## 2 Bedroom Type B



2 Bedroom Type B 2 Bed + 2.5 Bath Total Area: 1,331 sqft









## 2 Bedroom Type C



2 Bedroom Type C 2 Bed + 2.5 Bath Total Area: 1,302 sqft









## 2 Bedroom Type D



2 Bedroom Type D 2 Bed + 2.5 Bath Total Area: 1,403 sqft









## 3 Bedroom Type A



3 Bedroom Type A 3 Bed + 3.5 Bath + Maid Total Area: 1,905 sqft







## 3 Bedroom Type B



3 Bedroom Type B 3 Bed + 3.5 Bath + Maid Total Area: 1,862 sqft













## 3 Bedroom Type C



3 Bedroom Type C 3 Bed + 3.5 Bath + Maid Total Area: 1,715 sqft









## 3 Bedroom Type D



3 Bedroom Type D 3 Bed + 3.5 Bath + Maid Total Area: 2,314 sqft







# 3 Bedroom Type E



3 Bedroom Type E 3 Bed + 3.5 Bath + Maid Total Area: 2,305 sqft







## 3 Bedroom Type F



3 Bedroom Type F 3 Bed + 3.5 Bath + Maid Total Area: 1,791 sqft







## 3 Bedroom Type G



3 Bedroom Type G 3 Bed + 3.5 Bath + Maid Total Area: 1,830 sqft