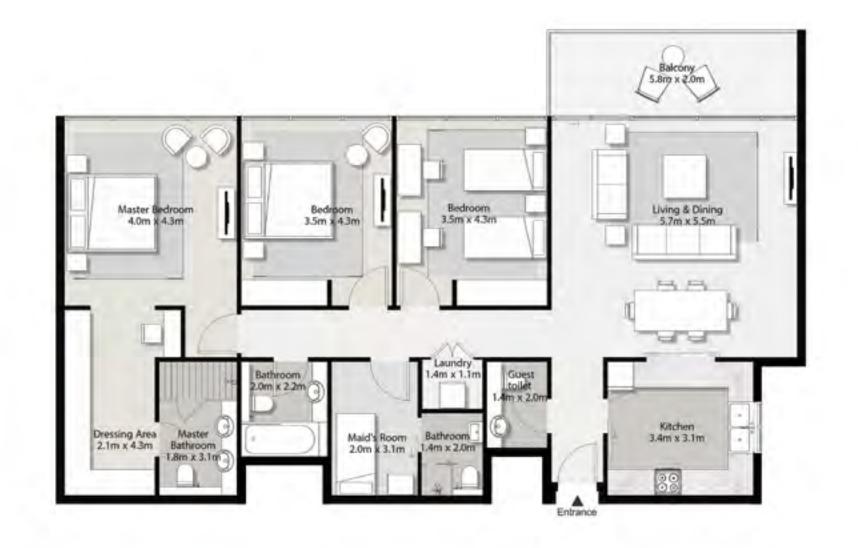

## 3 Bedroom Type A

3 Bedroom Type A 3 Bed + 3.5 Bath + Maid Total Area: 1,905 sqft

## 3 Bedroom Type B

3 Bedroom Type B 3 Bed + 3.5 Bath + Maid Total Area: 1,862 sqft

## 3 Bedroom Type C

3 Bedroom Type C 3 Bed + 3.5 Bath + Maid Total Area: 1,715 sqft

## 3 Bedroom Type D

3 Bedroom Type D 3 Bed + 3.5 Bath + Maid Total Area: 2,314 sqft

# 3 Bedroom Type E

3 Bedroom Type E 3 Bed + 3.5 Bath + Maid Total Area: 2,305 sqft

## 3 Bedroom Type F

3 Bedroom Type F 3 Bed + 3.5 Bath + Maid Total Area: 1,791 sqft

## 3 Bedroom Type G

3 Bedroom Type G 3 Bed + 3.5 Bath + Maid Total Area: 1,830 sqft