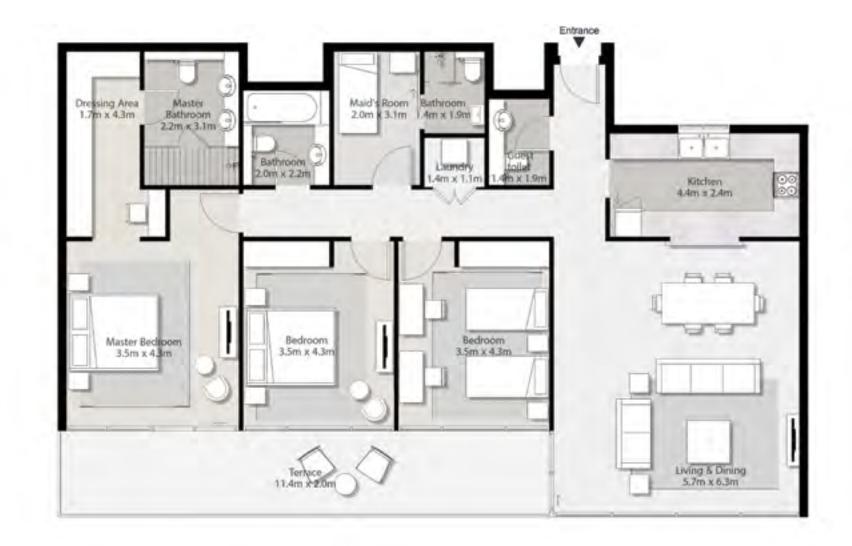

## 3 Bedroom Type D

3 Bedroom Type D 3 Bed + 3.5 Bath + Maid Total Area: 2,314 sqft