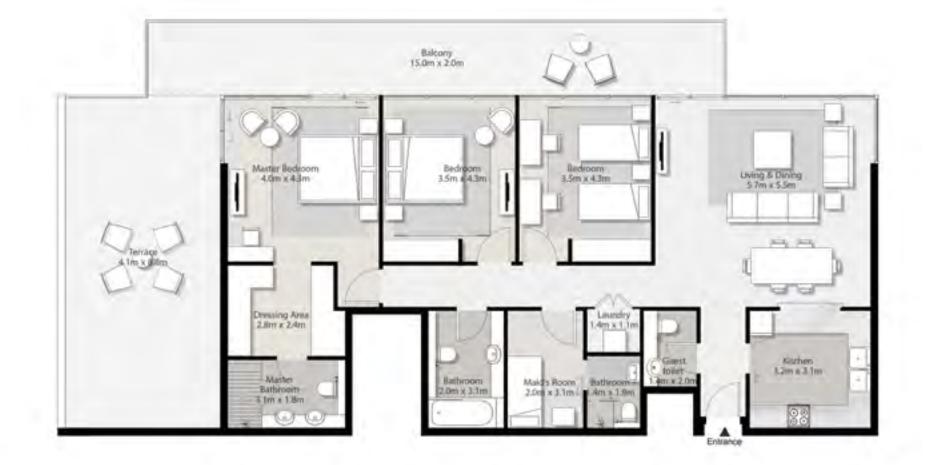

# 3 Bedroom Type E

3 Bedroom Type E 3 Bed + 3.5 Bath + Maid Total Area: 2,305 sqft