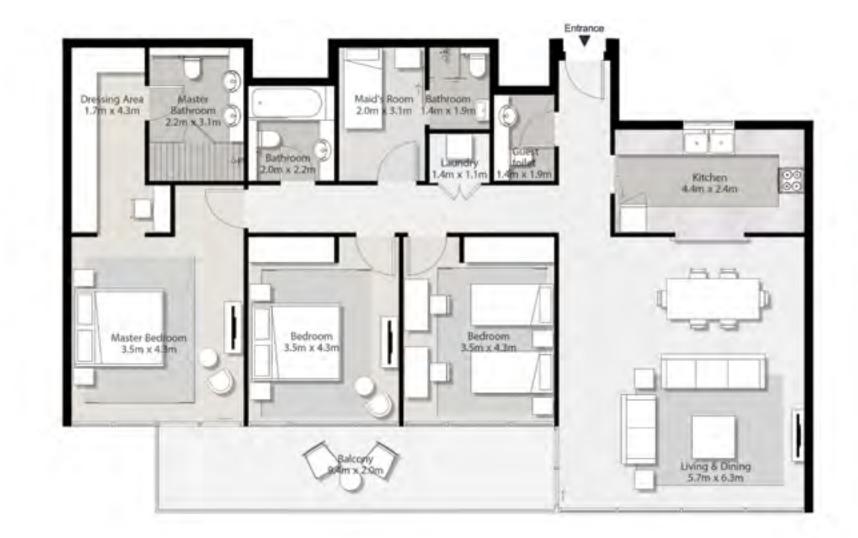

## 3 Bedroom Type D

3 Bedroom Type D 3 Bed + 3.5 Bath + Maid Total Area: 2,314 sqft

# 3 Bedroom Type E

3 Bedroom Type E 3 Bed + 3.5 Bath + Maid Total Area: 2,305 sqft