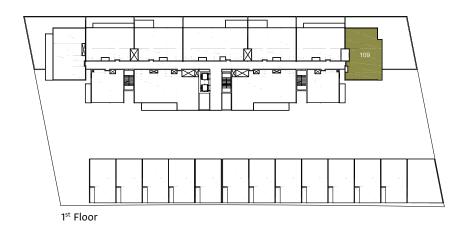

# 3 Bedroom Type E

3 Bedroom Type E 3 Bed + 3.5 Bath + Maid Total Area: 2,305 sqft