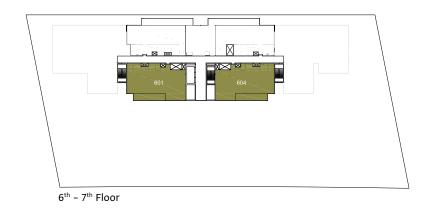

## 3 Bedroom Type A

3 Bedroom Type A 3 Bed + 3.5 Bath + Maid Total Area: 1,905 sqft

## 3 Bedroom Type B

3 Bedroom Type B 3 Bed + 3.5 Bath + Maid Total Area: 1,862 sqft