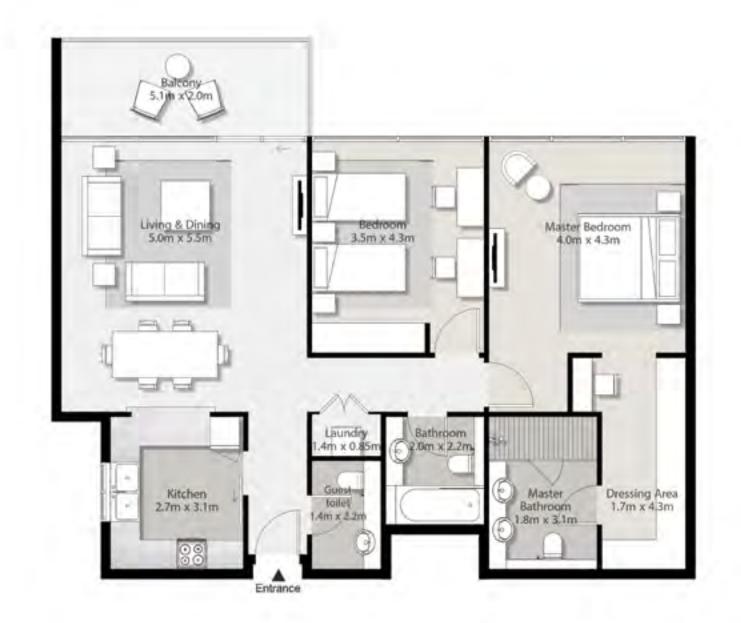

## 2 Bedroom Type A

2 Bedroom Type A 2 Bed + 2.5 Bath Total Area: 1,425 sqft

## 2 Bedroom Type B

2 Bedroom Type B 2 Bed + 2.5 Bath Total Area: 1,331 sqft

## 2 Bedroom Type C

2 Bedroom Type C 2 Bed + 2.5 Bath Total Area: 1,302 sqft

## 2 Bedroom Type D

2 Bedroom Type D 2 Bed + 2.5 Bath Total Area: 1,403 sqft