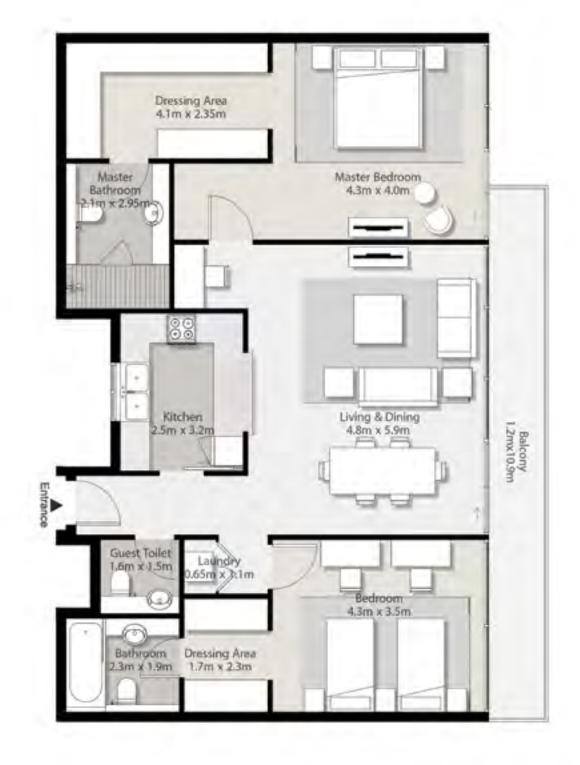

## 3 Bedroom Type A

3 Bedroom Type A 3 Bed + 3.5 Bath + Maid Total Area: 1,905 sqft

## 3 Bedroom Type B

3 Bedroom Type B 3 Bed + 3.5 Bath + Maid Total Area: 1,862 sqft

## 3 Bedroom Type C

3 Bedroom Type C 3 Bed + 3.5 Bath + Maid Total Area: 1,715 sqft

## 3 Bedroom Type D

3 Bedroom Type D 3 Bed + 3.5 Bath + Maid Total Area: 2,314 sqft

# 3 Bedroom Type E

3 Bedroom Type E 3 Bed + 3.5 Bath + Maid Total Area: 2,305 sqft

## 3 Bedroom Type F

3 Bedroom Type F 3 Bed + 3.5 Bath + Maid Total Area: 1,791 sqft

## 3 Bedroom Type G

3 Bedroom Type G 3 Bed + 3.5 Bath + Maid Total Area: 1,830 sqft