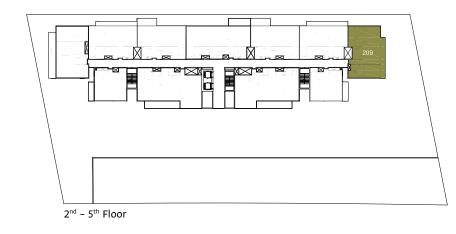

# 3 Bedroom Type E

3 Bedroom Type E 3 Bed + 3.5 Bath + Maid Total Area: 2,305 sqft