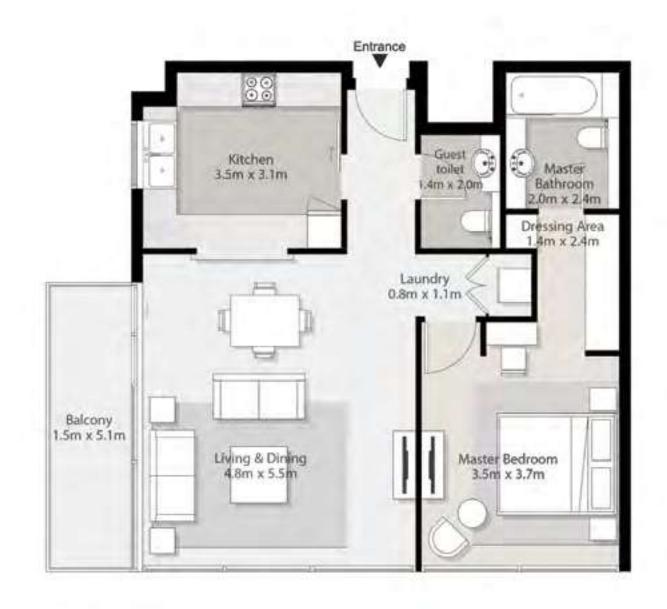

## 1 Bedroom Type A



1 Bedroom Type A 1 Bed + 1.5 Bath Total Area: 1,003 sqft







## 1 Bedroom Type B



1 Bedroom Type B 1 Bed + 1.5 Bath Total Area: 895 sqft











## 2 Bedroom Type A



2 Bedroom Type A 2 Bed + 2.5 Bath Total Area: 1,425 sqft









## 2 Bedroom Type B



2 Bedroom Type B 2 Bed + 2.5 Bath Total Area: 1,331 sqft









## 2 Bedroom Type C



2 Bedroom Type C 2 Bed + 2.5 Bath Total Area: 1,302 sqft









## 2 Bedroom Type D



2 Bedroom Type D 2 Bed + 2.5 Bath Total Area: 1,403 sqft









## 3 Bedroom Type A



3 Bedroom Type A 3 Bed + 3.5 Bath + Maid Total Area: 1,905 sqft







## 3 Bedroom Type B



3 Bedroom Type B 3 Bed + 3.5 Bath + Maid Total Area: 1,862 sqft













## 3 Bedroom Type C



3 Bedroom Type C 3 Bed + 3.5 Bath + Maid Total Area: 1,715 sqft









## 3 Bedroom Type D



3 Bedroom Type D 3 Bed + 3.5 Bath + Maid Total Area: 2,314 sqft