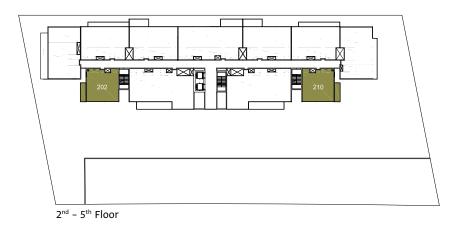

## 1 Bedroom Type A



1 Bedroom Type A 1 Bed + 1.5 Bath Total Area: 1,003 sqft







## 1 Bedroom Type B



1 Bedroom Type B 1 Bed + 1.5 Bath Total Area: 895 sqft











## 2 Bedroom Type A



2 Bedroom Type A 2 Bed + 2.5 Bath Total Area: 1,425 sqft









## 2 Bedroom Type B



2 Bedroom Type B 2 Bed + 2.5 Bath Total Area: 1,331 sqft









## 2 Bedroom Type C



2 Bedroom Type C 2 Bed + 2.5 Bath Total Area: 1,302 sqft









## 2 Bedroom Type D



2 Bedroom Type D 2 Bed + 2.5 Bath Total Area: 1,403 sqft









## 3 Bedroom Type A



3 Bedroom Type A 3 Bed + 3.5 Bath + Maid Total Area: 1,905 sqft







## 3 Bedroom Type B



3 Bedroom Type B 3 Bed + 3.5 Bath + Maid Total Area: 1,862 sqft













## 3 Bedroom Type C



3 Bedroom Type C 3 Bed + 3.5 Bath + Maid Total Area: 1,715 sqft









## 3 Bedroom Type D



3 Bedroom Type D 3 Bed + 3.5 Bath + Maid Total Area: 2,314 sqft







# 3 Bedroom Type E



3 Bedroom Type E 3 Bed + 3.5 Bat