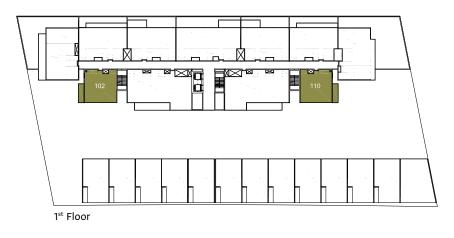

## 1 Bedroom Type A



1 Bedroom Type A 1 Bed + 1.5 Bath Total Area: 1,003 sqft







## 1 Bedroom Type B



1 Bedroom Type B 1 Bed + 1.5 Bath Total Area: 895 sqft











## 2 Bedroom Type A



2 Bedroom Type A 2 Bed + 2.5 Bath Total Area: 1,425 sqft









## 2 Bedroom Type B



2 Bedroom Type B 2 Bed + 2.5 Bath Total Area: 1,331 sqft









## 2 Bedroom Type C



2 Bedroom Type C 2 Bed + 2.5 Bath Total Area: 1,302 sqft









## 2 Bedroom Type D



2 Bedroom Type D 2 Bed + 2.5 Bath Total Area: 1,403 sqft









## 3 Bedroom Type A



3 Bedroom Type A 3 Bed + 3.5 Bath + Maid Total Area: 1,905 sqft







## 3 Bedroom Type B



3 Bedroom Type B 3 Bed + 3.5 Bath + Maid Total Area: 1,862 sqft













## 3 Bedroom Type C



3 Bedroom Type C 3 Bed + 3.5 Bath + Maid Total Area: 1,715 sqft









## 3 Bedroom Type D



3 Bedroom Type D 3 Bed + 3.5 Bath + Maid Total Area: 2,314 sqft







# 3 Bedroom Type E



3 Bedroom Type E 3 Bed + 3.5 B