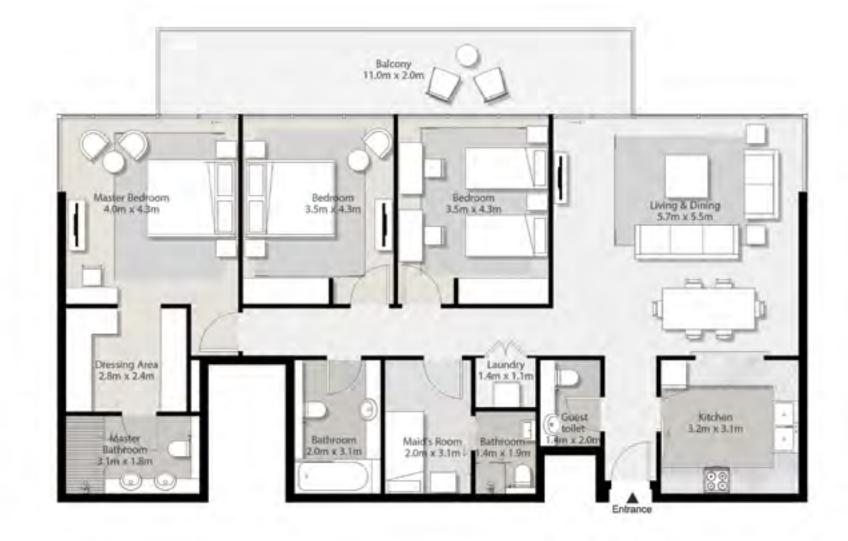

## 3 Bedroom Type D

3 Bedroom Type D 3 Bed + 3.5 Bath + Maid Total Area: 2,314 sqft