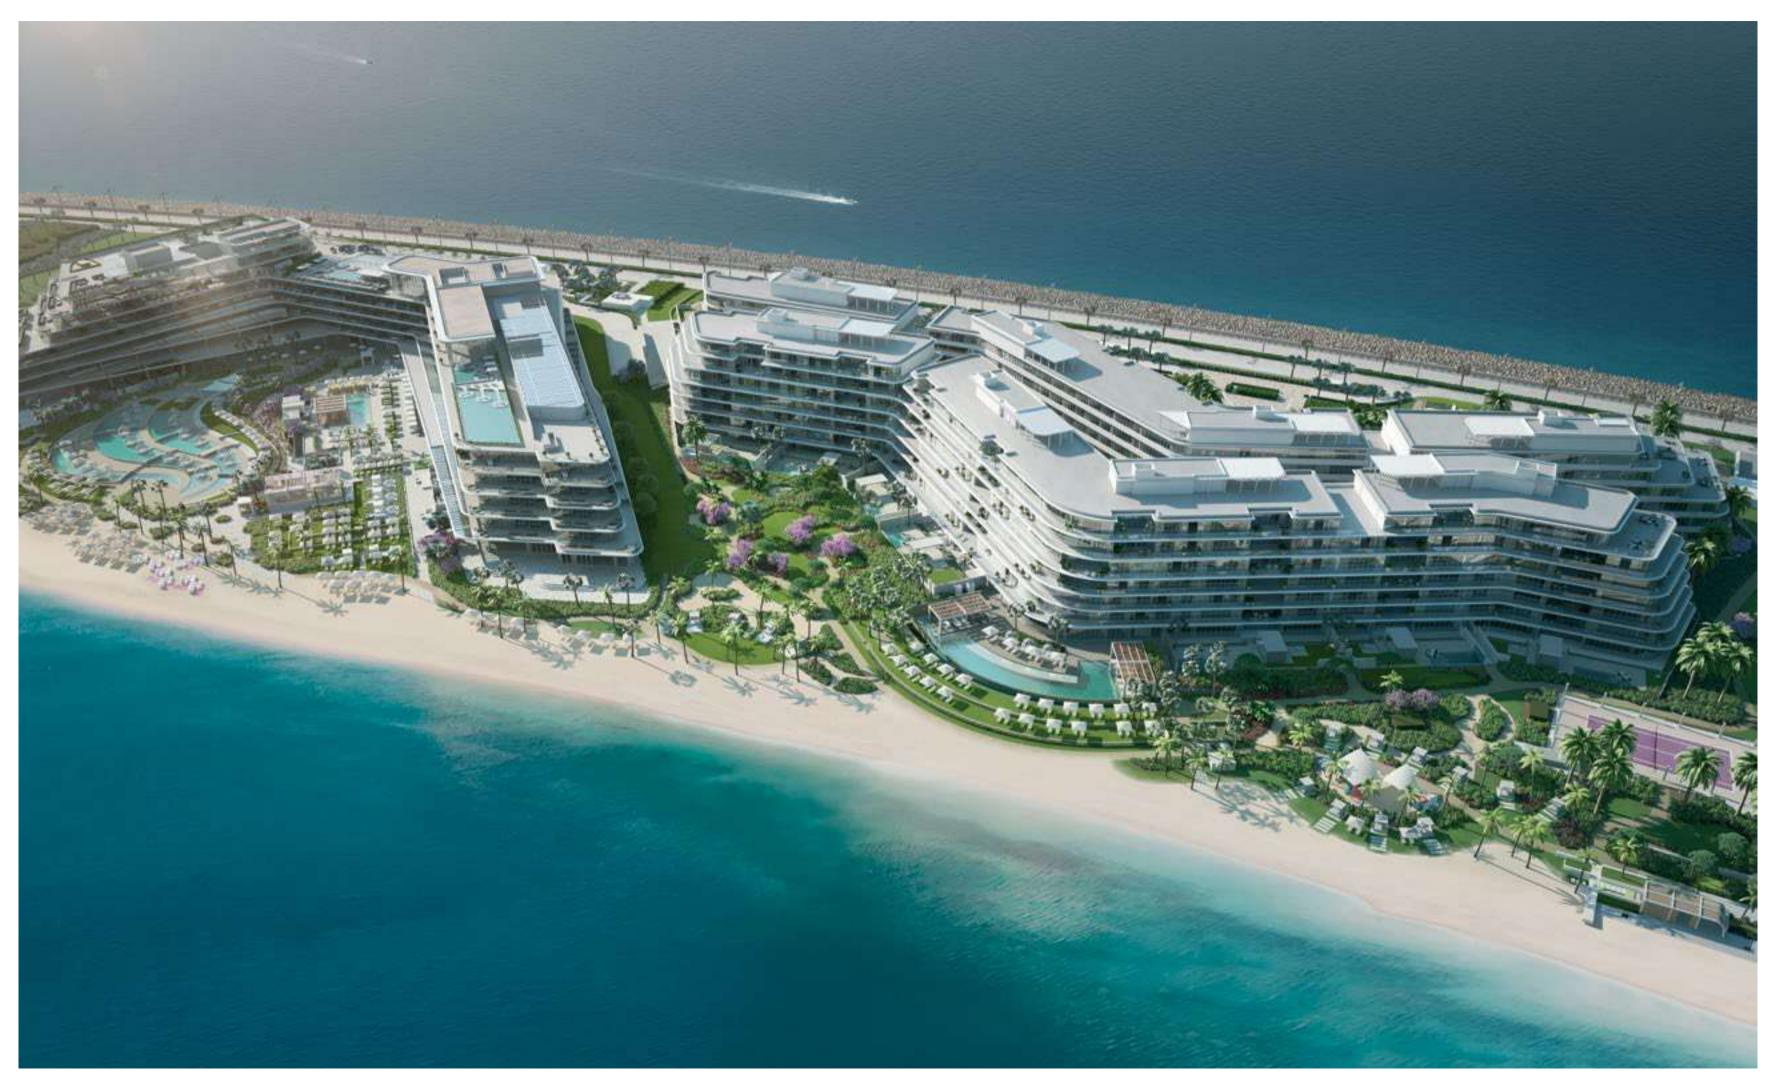

#### BUILT ON BREATHTAKING

Surrounded by the Gulf, The Alef Residences is situated on the West Crescent of Palm Jumeirah, covering 46840 sq m, all serviced by W – The Palm. Everything is within reach, shopping, dining, even access routes as far as the airport are effortless.

#### HOMAGE TO THE PAST

The ephemeral wadi landscape and historic Bastakiya district of Dubai have inspired the design. Its natural forms, narrow streets and buildings with a defensive outer structure and rich inner core are translated in the development.

The design is both modern and timeless with a very sculptural façade. The building proportionally steps inwards to create extensive generous terraces and unobstructed breathtaking views.

Privacy is a unique feature within The Alef Residences and each home optimises views, light, flow and space for conscious living.

#### A BEACH TO CALL YOUR OWN

Sunrises and sunsets have been reserved just for residents with 223 metres of private beach and 252 metres of W – The Palm beach where you can take your pick of activities, from watersports to relaxing on cabanas. At The Alef Residences, the outdoors is just an extension of your private indoor living space.