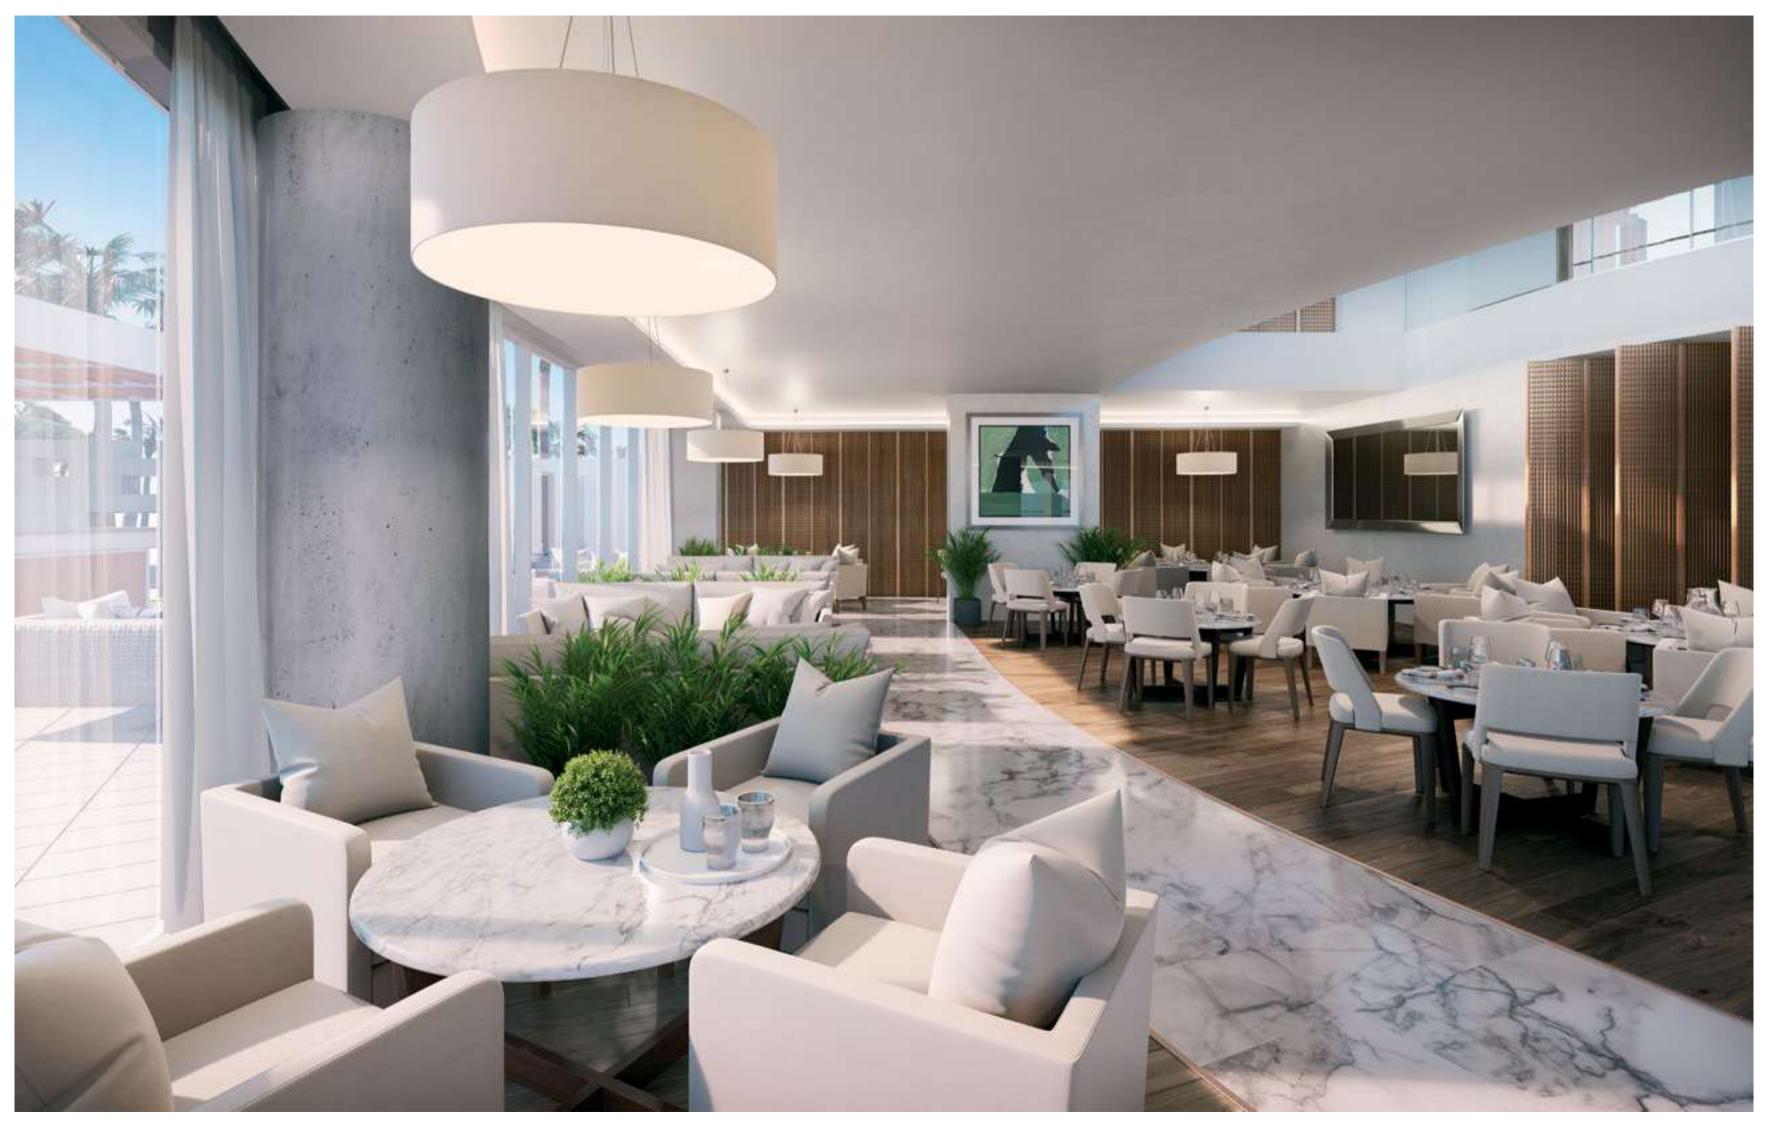

#### THE NEXT LEVEL CLUB

CLUB 104 is a private, members-only club designed to take well-being and relaxed living to another level. Stretching over three floors, every level offers a different experience to lose yourself in. Discover a cinema, picnic and barbecue area, outdoor infinity pool, dining, gym, spa, yoga room and much, much more.

Good taste can be found everywhere at CLUB 104, with home-cooked organic food served using the freshest and finest ingredients to create daily and seasonal menus available at the indoor and outdoor restaurant.