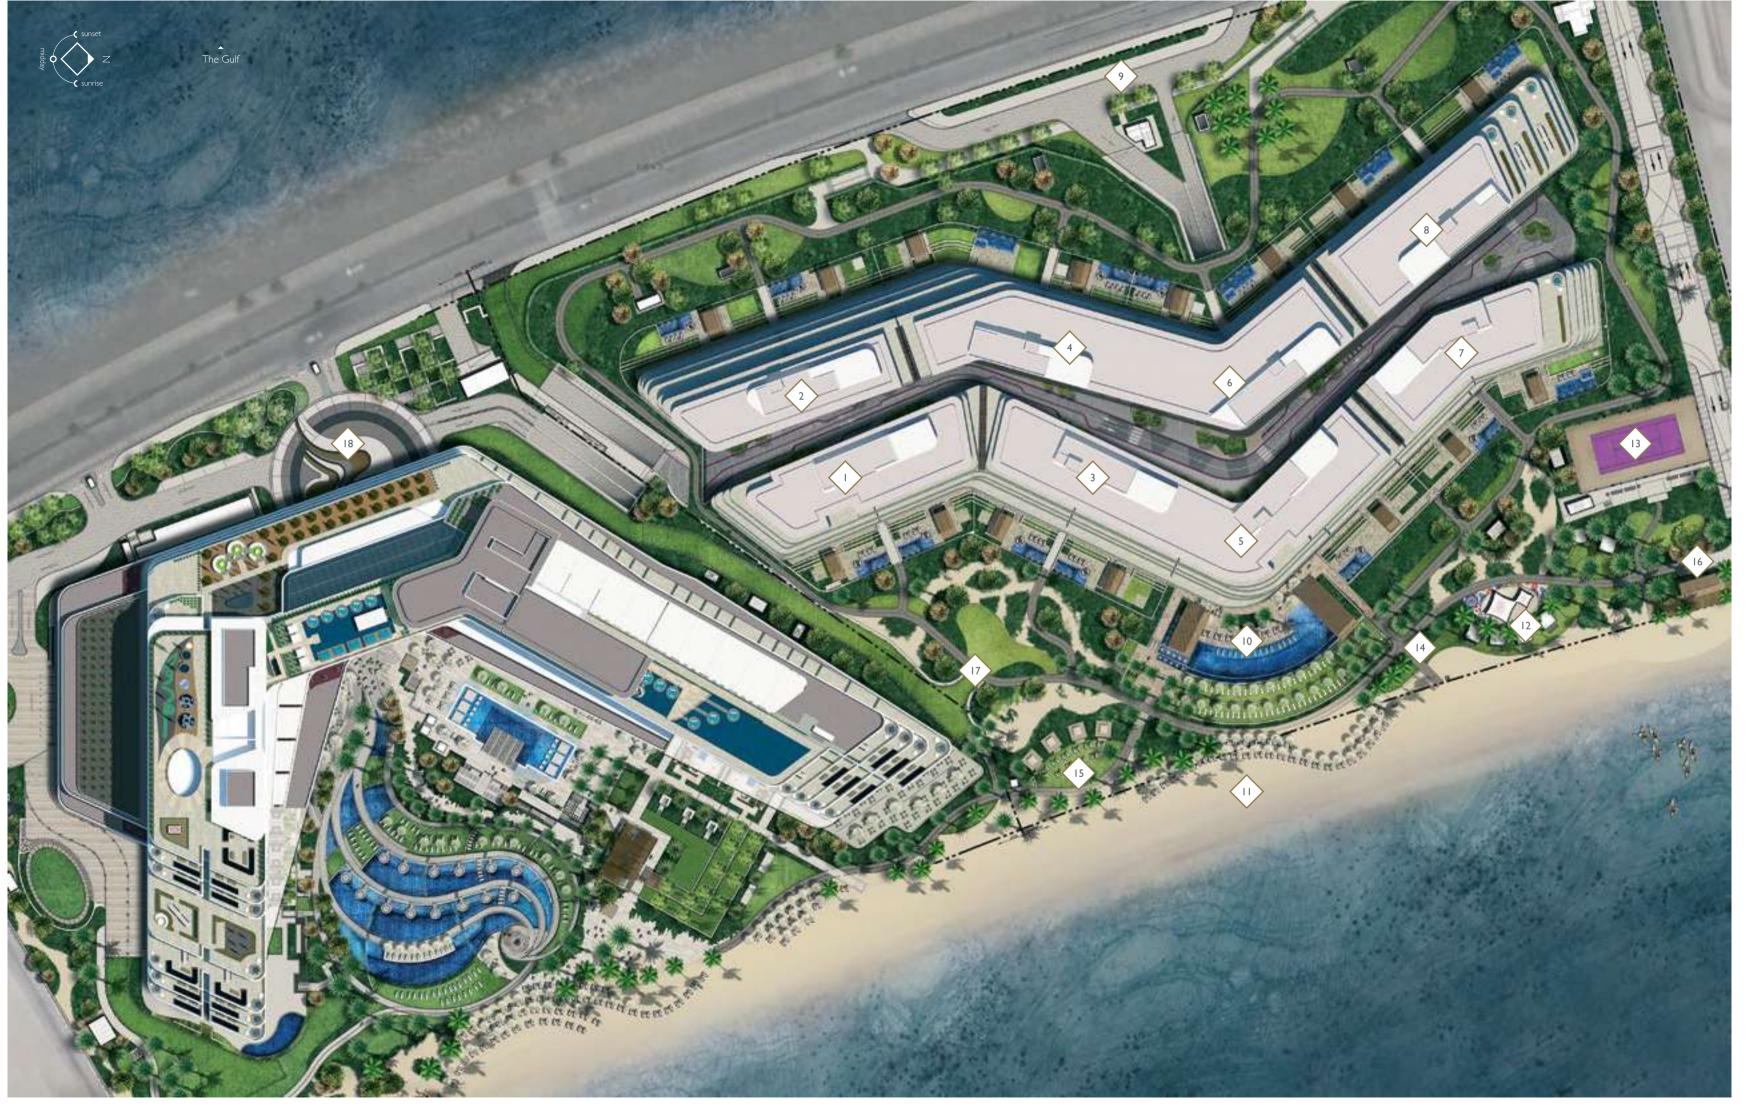

## THE MASTER PLAN

Private beach, a choice of Mansions, stunning grounds and private members club, it's all yours.

| PLAN KEY      |                            |
|---------------|----------------------------|
| Mansion One   | 10. CLUB 104               |
| Mansion Two   | II. Private Beach          |
| Mansion Three | 12. Children's Play Zone   |
| Mansion Four  | 13. Tennis Court           |
| Mansion Five  | 14. Barbecue Area          |
| Mansion Six   | 15. Outdoor Dining         |
| Mansion Seven | 16. Beach Sports Hut       |
| Mansion Eight | 17. Access to W – The Palm |
| Arrival       | 18. W – The Palm           |
|               |                            |