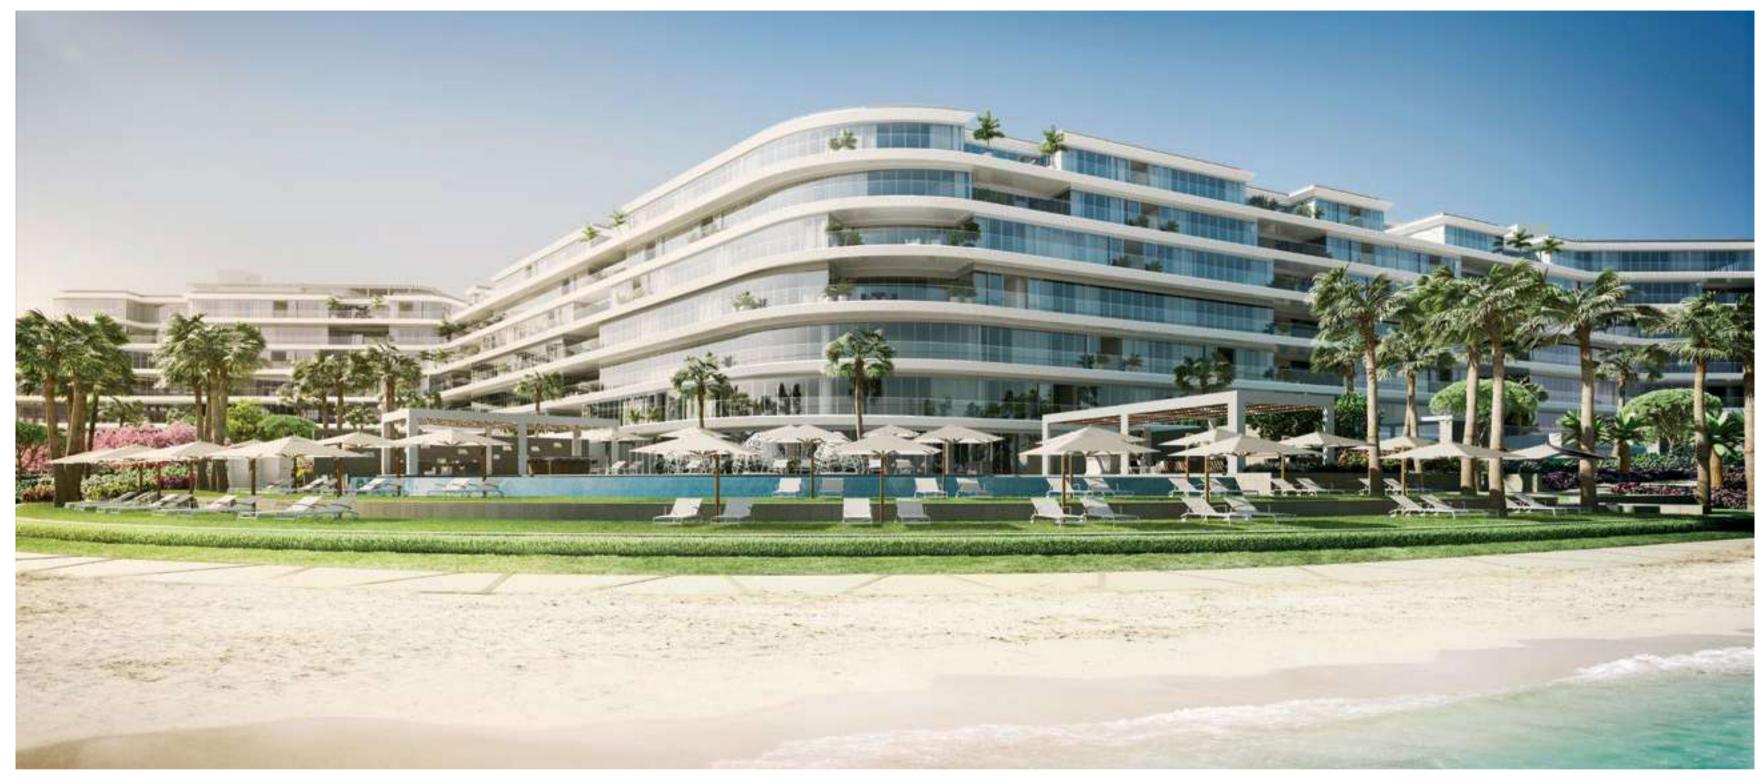

#### BUILT ON BREATHTAKING

Surrounded by the Gulf, The Alef Residences is situated on the West Crescent of Palm Jumeirah, covering 46840 sq m, all serviced by W – The Palm. Everything is within reach, shopping, dining, even access routes as far as the airport are effortless.

The design is both modern and timeless with a very sculptural façade. The building proportionally steps inwards to create extensive generous terraces and unobstructed breathtaking views.

Privacy is a unique feature within The Alef Residences and each home optimises views, light, flow and space for conscious living.

#### ARRIVE IN STYLE

You know when you've arrived at The Alef Residences, stepping out in front of your Mansion – one of eight.

A welcome from your personal concierge is the first clue to just how thoughtful and effortless coming and going has been designed to be.