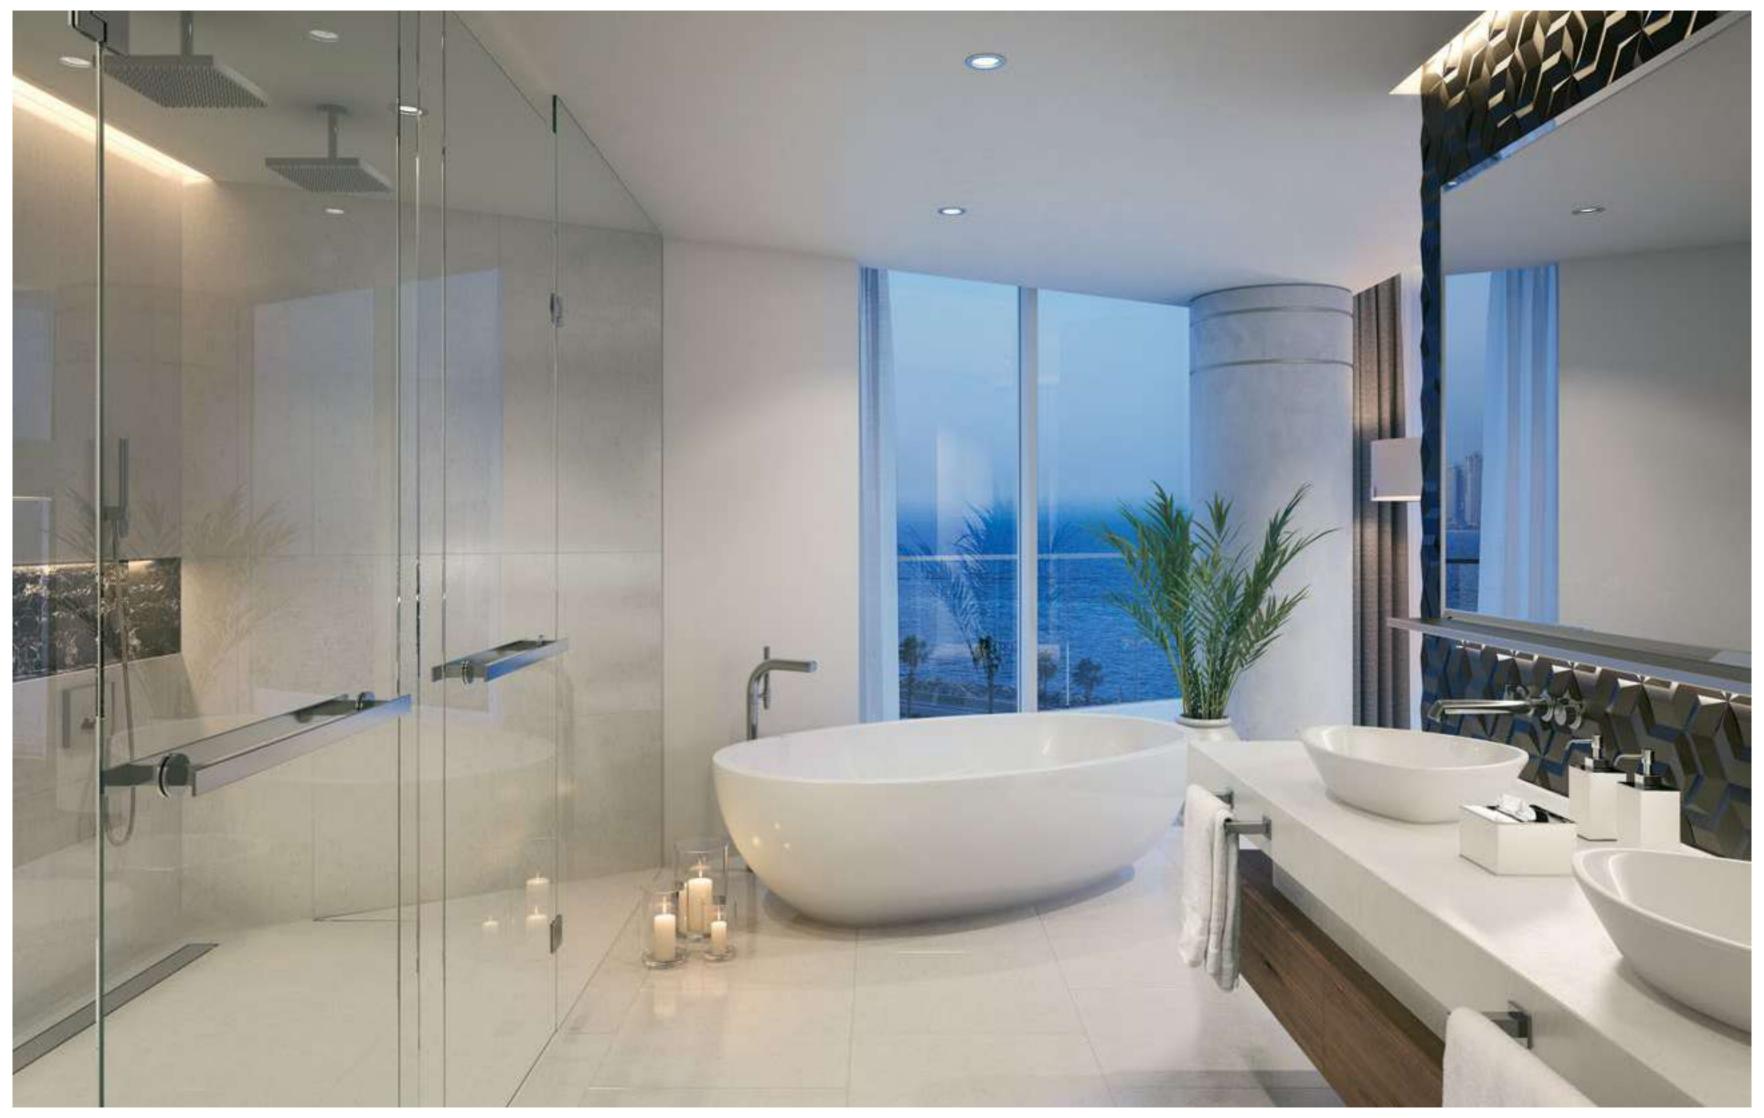

#### ROOM TO DREAM

Tailored space is also a given in the master bedroom where the area can range from 70–180 sq m, featuring his and her walk-in wardrobes and ensuite bathrooms all with a double rain shower and bathtub.