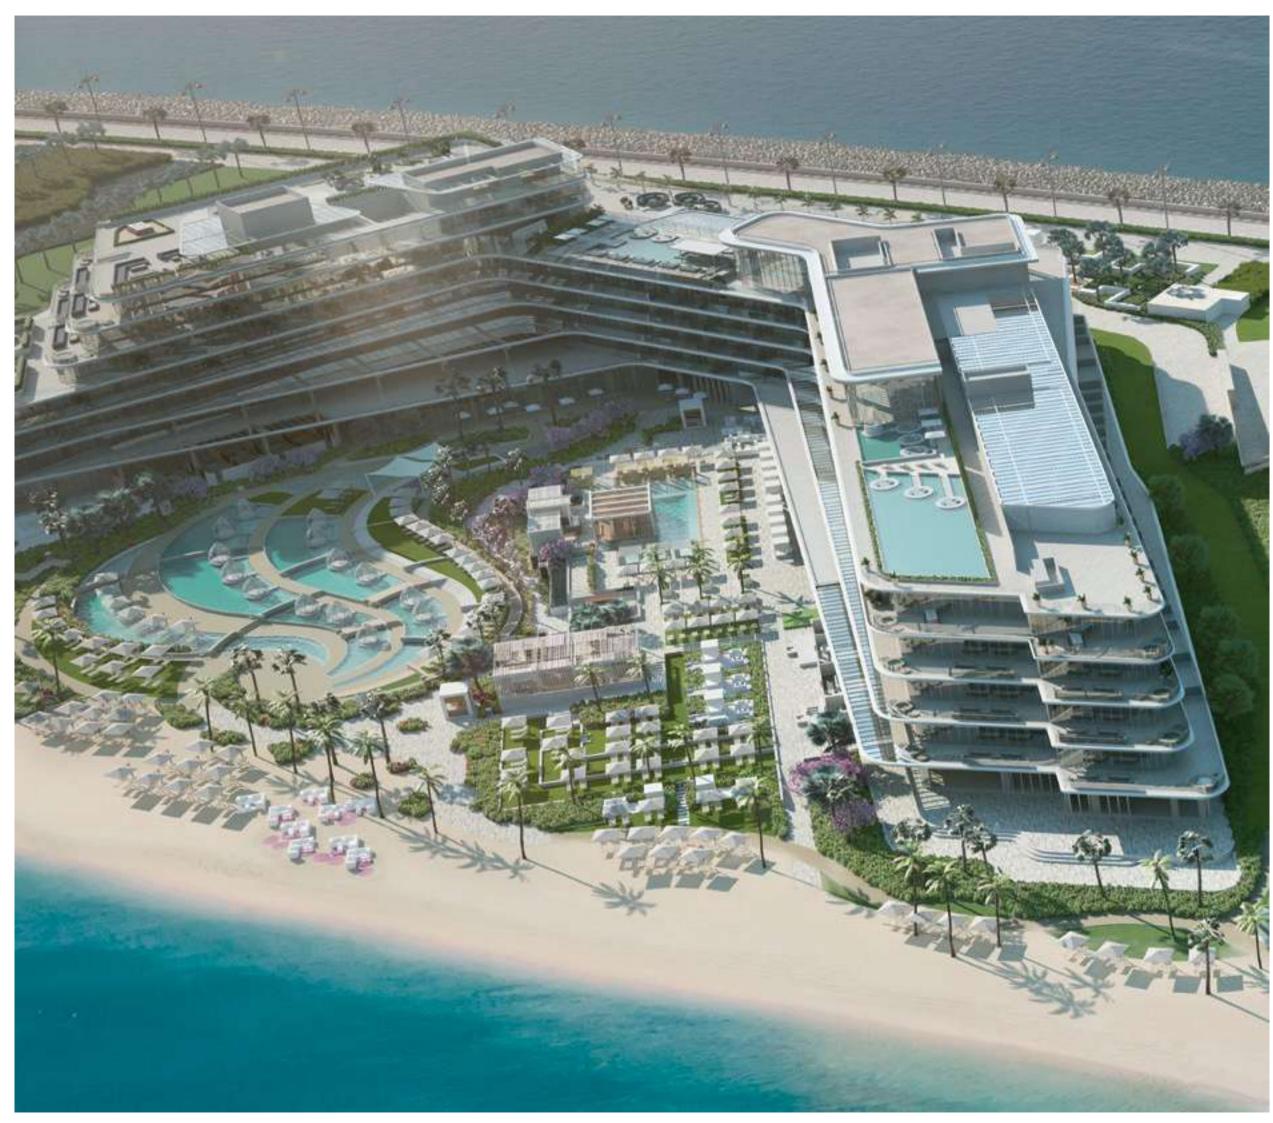

#### BUILT ON BREATHTAKING

Surrounded by the Gulf, The Alef Residences is situated on the West Crescent of Palm Jumeirah, covering 46840 sq m, all serviced by W – The Palm. Everything is within reach, shopping, dining, even access routes as far as the airport are effortless.

## THE MASTER PLAN

Private beach, a choice of Mansions, stunning grounds and private members club, it's all yours.

| PLAN KEY      |                            |
|---------------|----------------------------|
| Mansion One   | 10. CLUB 104               |
| Mansion Two   | II. Private Beach          |
| Mansion Three | 12. Children's Play Zone   |
| Mansion Four  | 13. Tennis Court           |
| Mansion Five  | 14. Barbecue Area          |
| Mansion Six   | 15. Outdoor Dining         |
| Mansion Seven | 16. Beach Sports Hut       |
| Mansion Eight | 17. Access to W – The Palm |
| Arrival       | 18. W – The Palm           |
|               |                            |