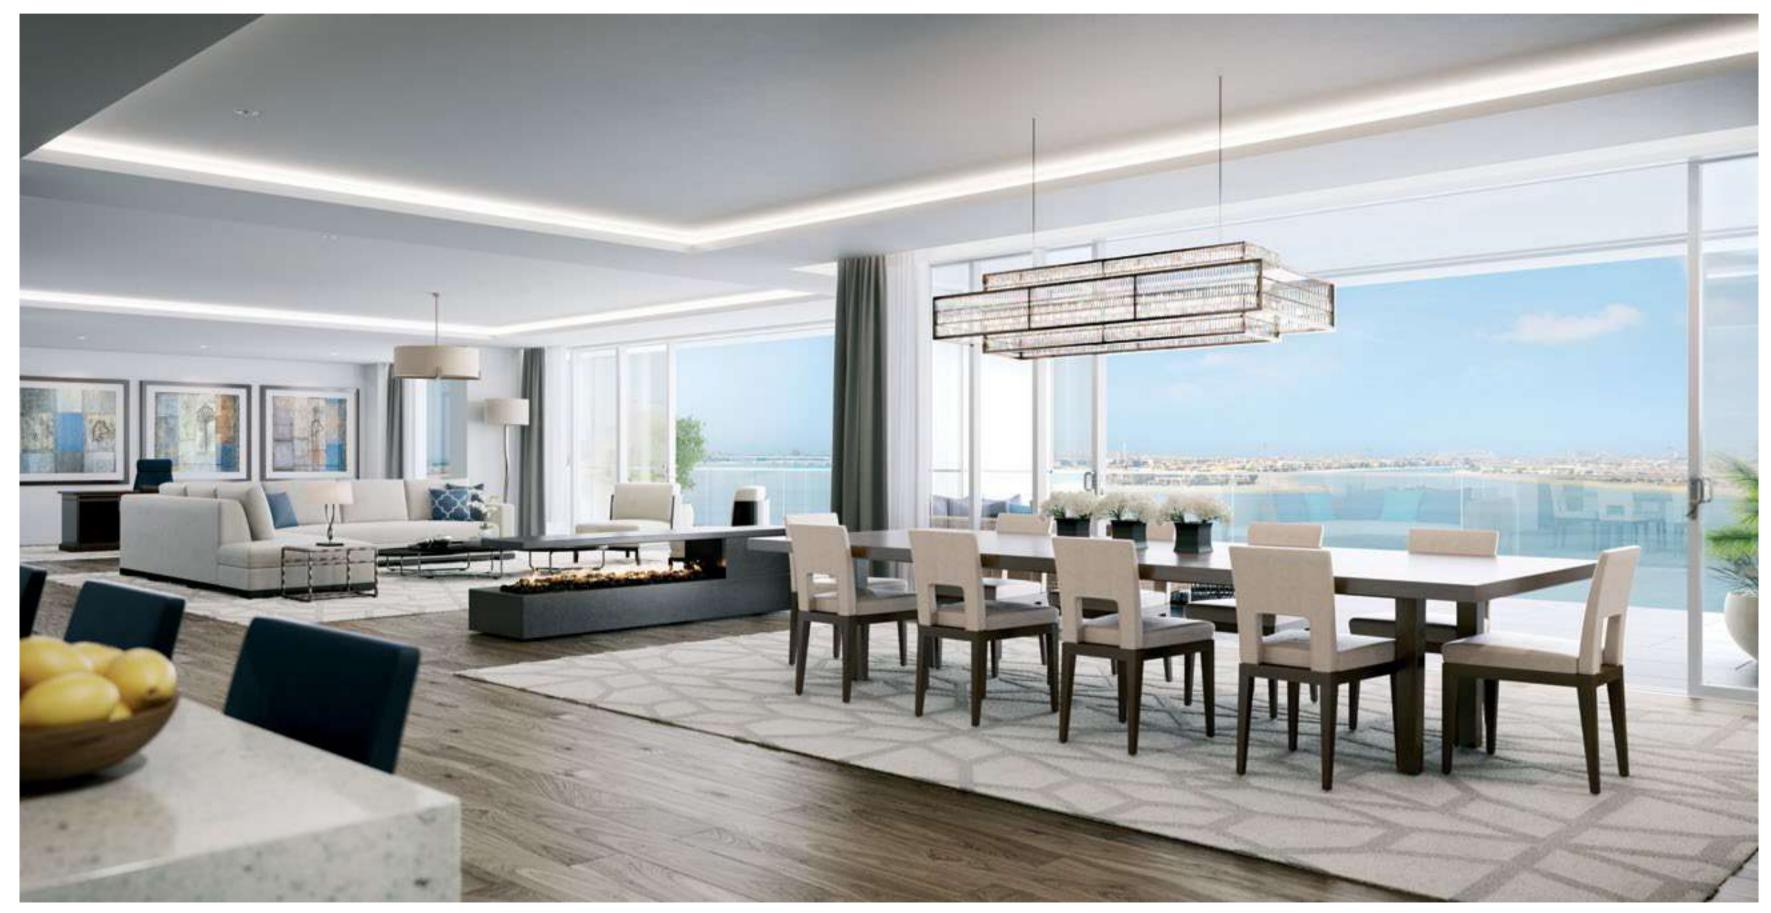

## THINGS MAY NEVER BE THE SAME AGAIN

The Alef Residences offer unique and expansive open living spaces, crafted with intricate detail in every area of the home. Nothing has been left wanting, the five-star appliances in the gourmet kitchen, the fireplace in the living area, the walk-in wardrobe in the master bedroom and for intimate social occasions – a private garden or balcony.

#### SPACIOUS LIVING

Open Living / Dining / Gourmet Kitchen Space up to 420 sq m

Master Bedroom Suite up to 180 sq m

Bedrooms from 36-100 sq m

Media / Family Room

Back-of-House with Kitchen

Indoor outdoor living with north east facing view onto Dubai skyline

## THIS IS LIVING

Experience an unparalleled level of space with indoor living areas up to 150 sq m for casual living and socialising, combined with balconies up to 300 sq m and gardens covering an impressive 756 sq m.

Entertain and dine in complete luxury with indoor dining areas ranging from 30–109 sq m complemented by a vast outdoor garden or balcony dining.