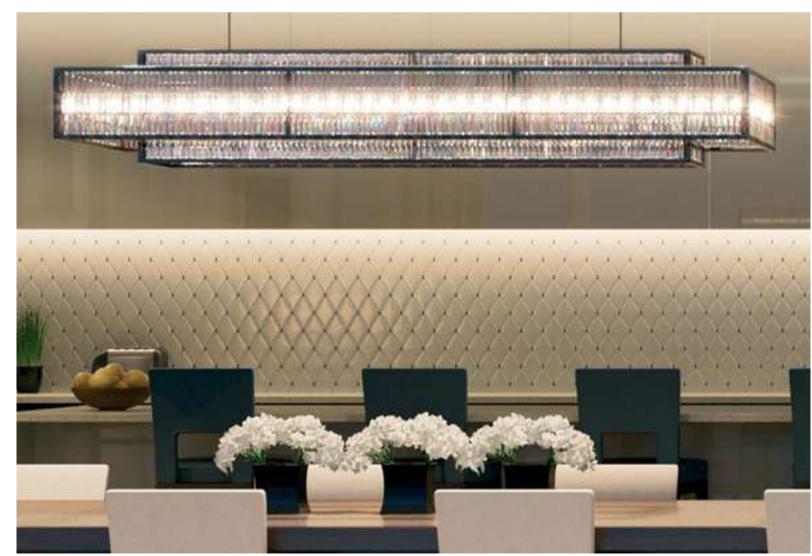

#### ELEGANCE IS SERVED

Every home features a gournet kitchen, designed to be either open, double up as a bar, or be totally closed off and separate from the rest of the living space. All are fitted with Poggenpohl furnishings and state-of-the-art Miele appliances with a service kitchen at the back of the property for entertaining and daily use.

Entertain and dine in complete luxury with indoor dining areas ranging from 30–109 sq m complemented by a vast outdoor garden or balcony dining.