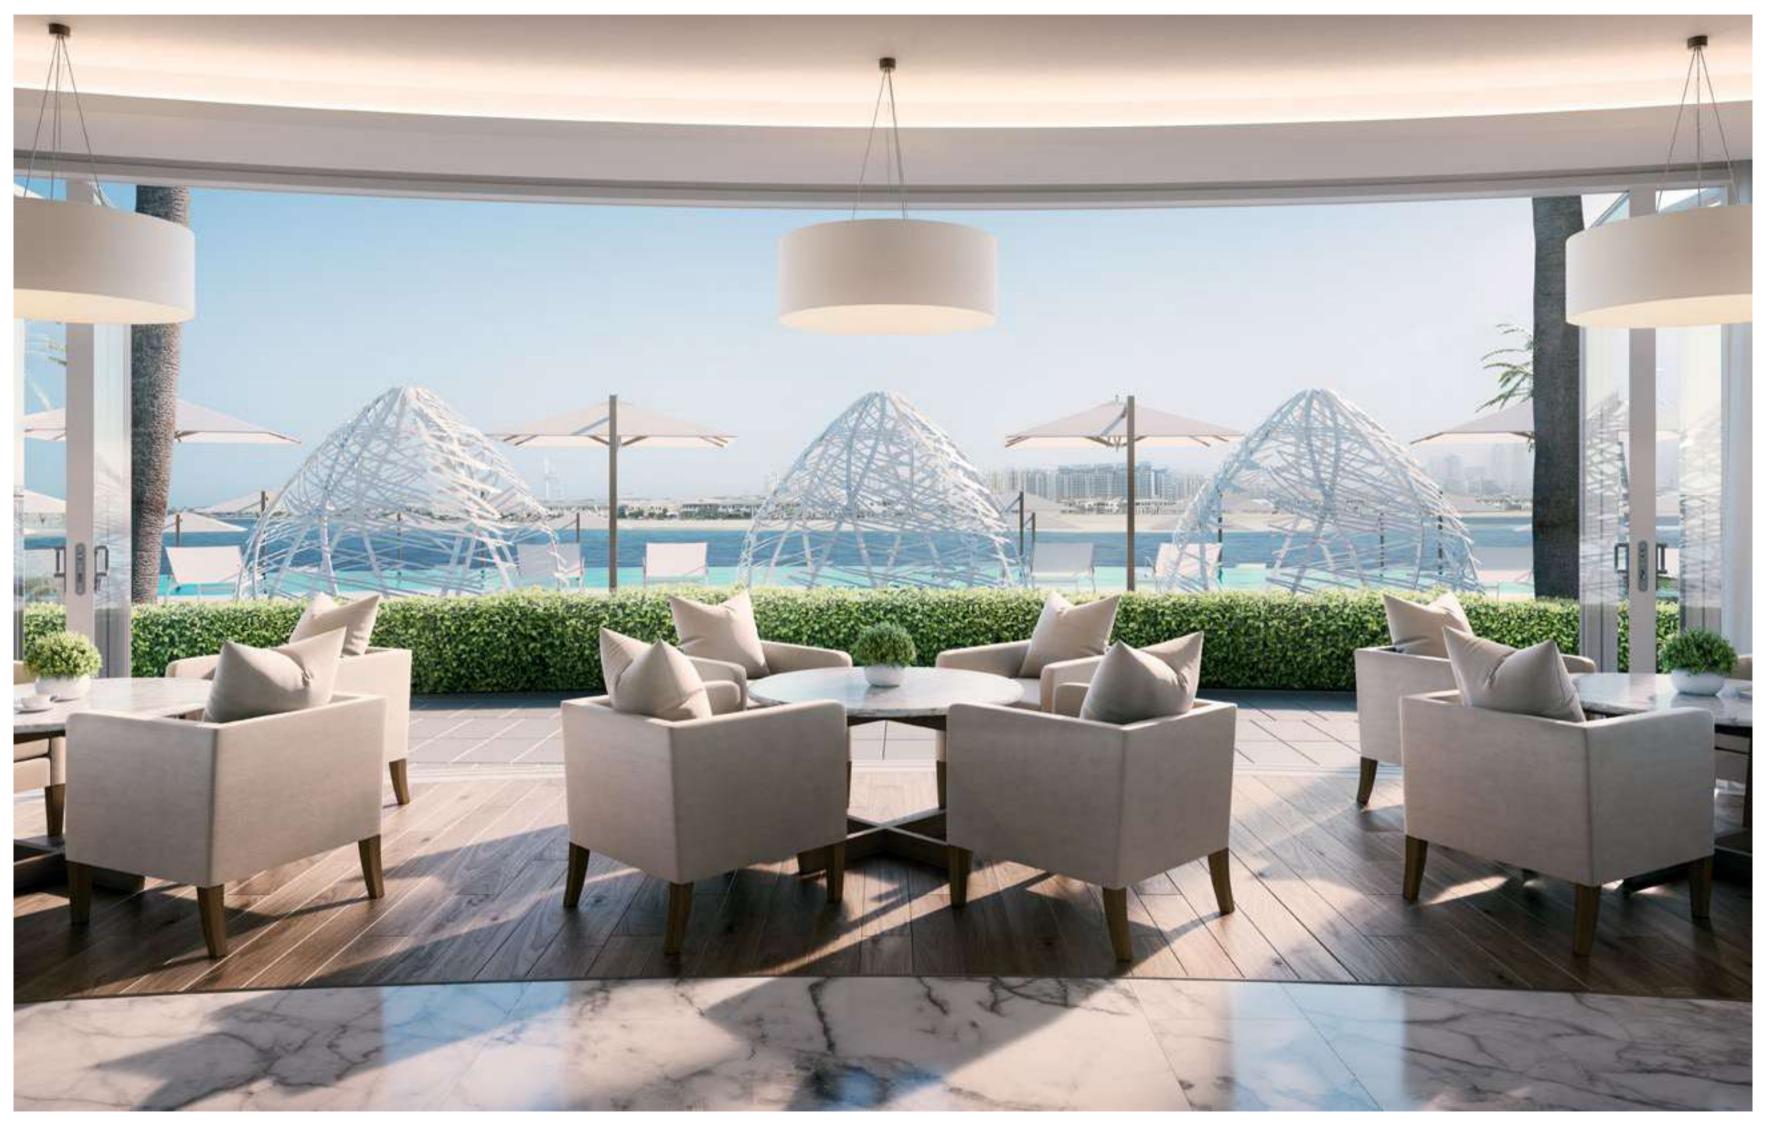

#### BUILT ON BREATHTAKING

Surrounded by the Gulf, The Alef Residences is situated on the West Crescent of Palm Jumeirah, covering 46840 sq m, all serviced by W – The Palm. Everything is within reach, shopping, dining, even access routes as far as the airport are effortless.

The design is both modern and timeless with a very sculptural façade. The building proportionally steps inwards to create extensive generous terraces and unobstructed breathtaking views.

Privacy is a unique feature within The Alef Residences and each home optimises views, light, flow and space for conscious living.

#### ARRIVE IN STYLE

You know when you've arrived at The Alef Residences, stepping out in front of your Mansion – one of eight.

A welcome from your personal concierge is the first clue to just how thoughtful and effortless coming and going has been designed to be.