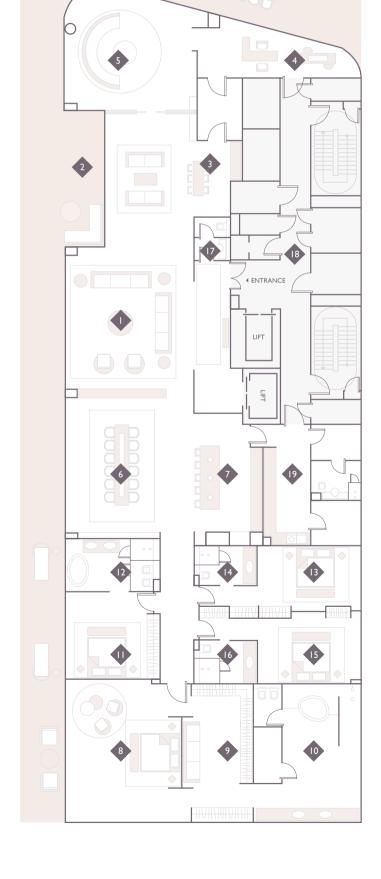

#### MANSION EIGHT FLOORPLATE

|     | PLAN KEY   |
|-----|------------|
| ١.  | Home 8-101 |
| 2.  | Home 8-102 |
| 3.  | Home 8-201 |
| 4.  | Home 8-202 |
| 5.  | Home 8-301 |
| 6.  | Home 8-302 |
| 7.  | Home 8-401 |
| 8.  | Home 8-402 |
| 9.  | Home 8-501 |
| 10. | Home 8-502 |
| Π.  | Home 8-601 |
| 12. | Home 8-602 |

13. Home 8-701

#### SAMPLE FLOORPLAN MANSION EIGHT – FLOOR 7 – HOME 8-701

Total Area 1027 sq m / 11046 sq ft

| MANSION | FLOOR | HOME No. | Bedrooms |
|---------|-------|----------|----------|
| EIGHT   | 7     | 8-701    | 4        |

Dubai Skyline View

|     | *                          |
|-----|----------------------------|
| 3.  | Bar                        |
| 4.  | Study                      |
| 5.  | Media Family Room          |
| 6.  | Dining Area                |
| 7.  | Gourmet Kitchen            |
| 8.  | Master Bedroom             |
| 9.  | Walk-in Wardrobe           |
| 10. | Ensuite Bathroom           |
| Π.  | Bedroom 2                  |
| 12. | Ensuite Bathroom           |
| 13. | Bedroom 3                  |
| 14. | Ensuite Bathroom           |
| 15. | Bedroom 4                  |
| 16. | Ensuite Bathroom           |
| 17. | Powder Room                |
| 18. | Auxiliary Entrance Hallway |
| 19. | Back-of-House              |
|     |                            |

PLAN KEY 1. Living Area 2. Balcony