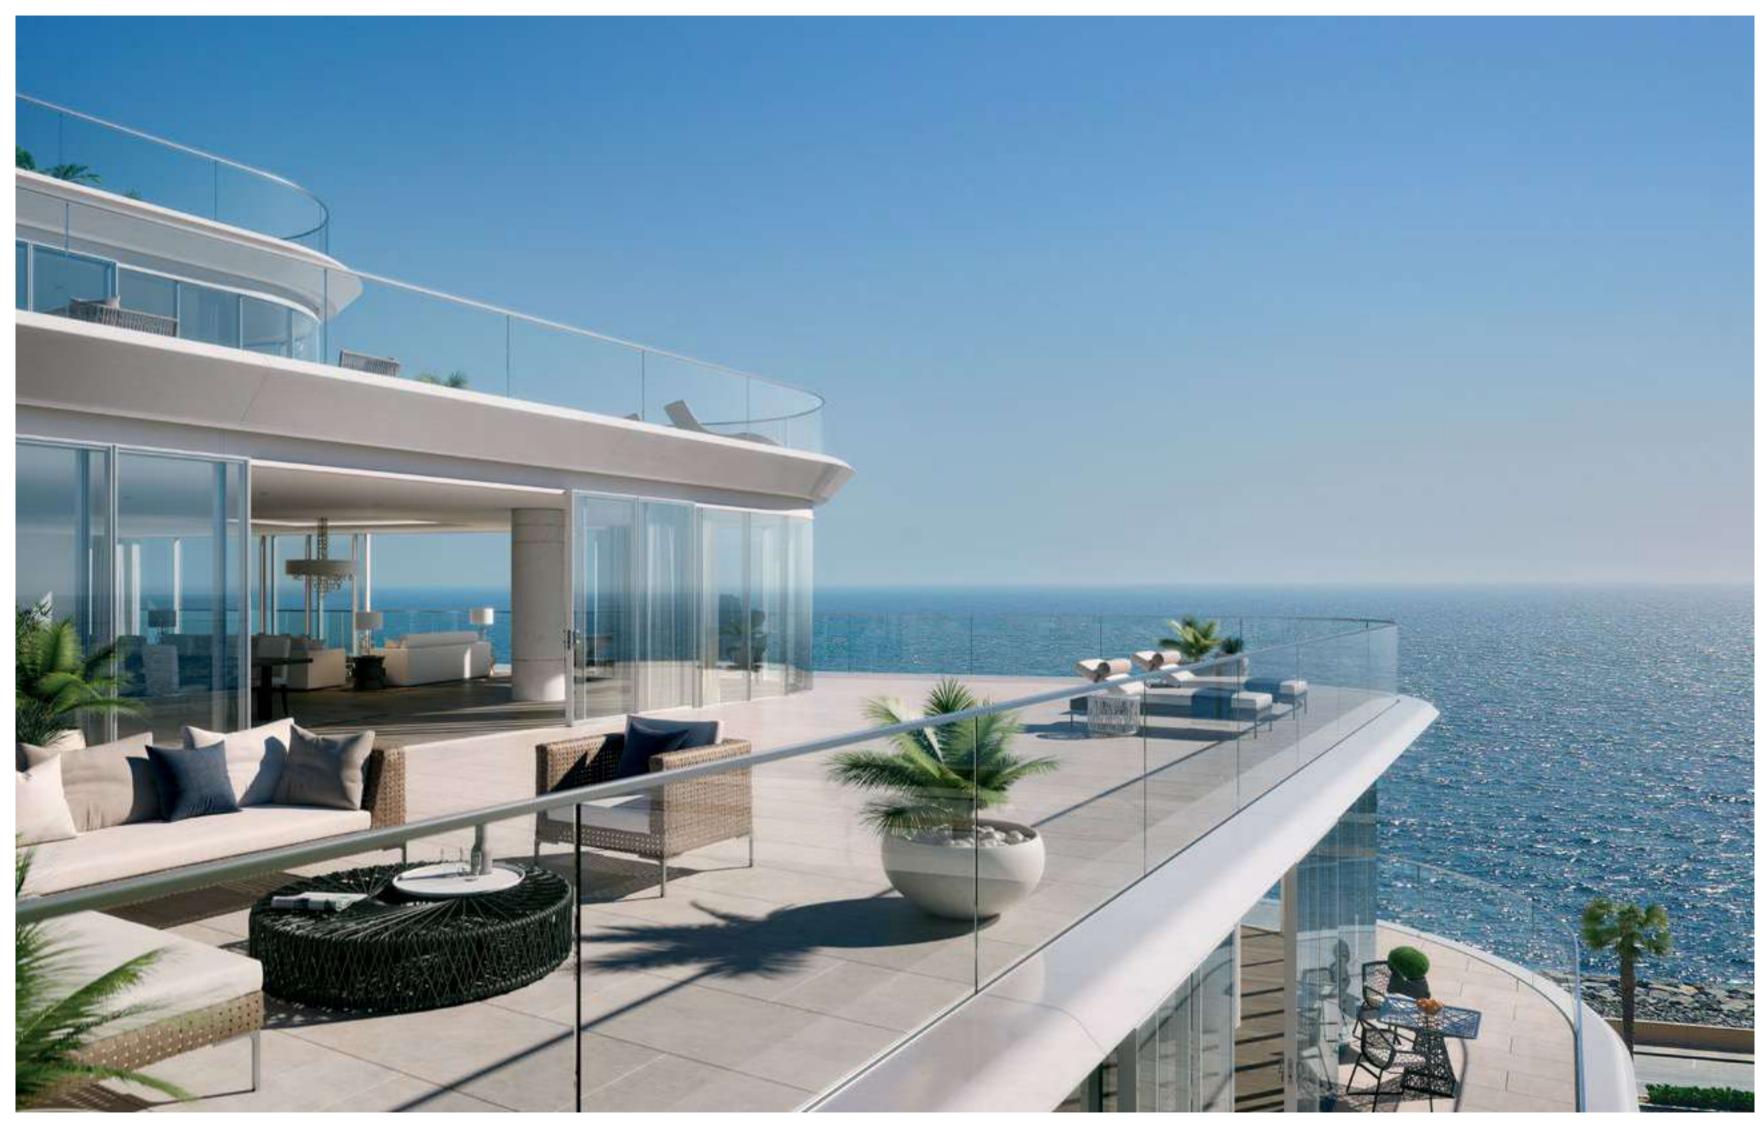

#### BUILT ON BREATHTAKING

Surrounded by the Gulf, The Alef Residences is situated on the West Crescent of Palm Jumeirah, covering 46840 sq m, all serviced by W – The Palm. Everything is within reach, shopping, dining, even access routes as far as the airport are effortless.

The design is both modern and timeless with a very sculptural façade. The building proportionally steps inwards to create extensive generous terraces and unobstructed breathtaking views.

Privacy is a unique feature within The Alef Residences and each home optimises views, light, flow and space for conscious living.

#### ARRIVE IN STYLE

You know when you've arrived at The Alef Residences, stepping out in front of your Mansion – one of eight.

A welcome from your personal concierge is the first clue to just how thoughtful and effortless coming and going has been designed to be.