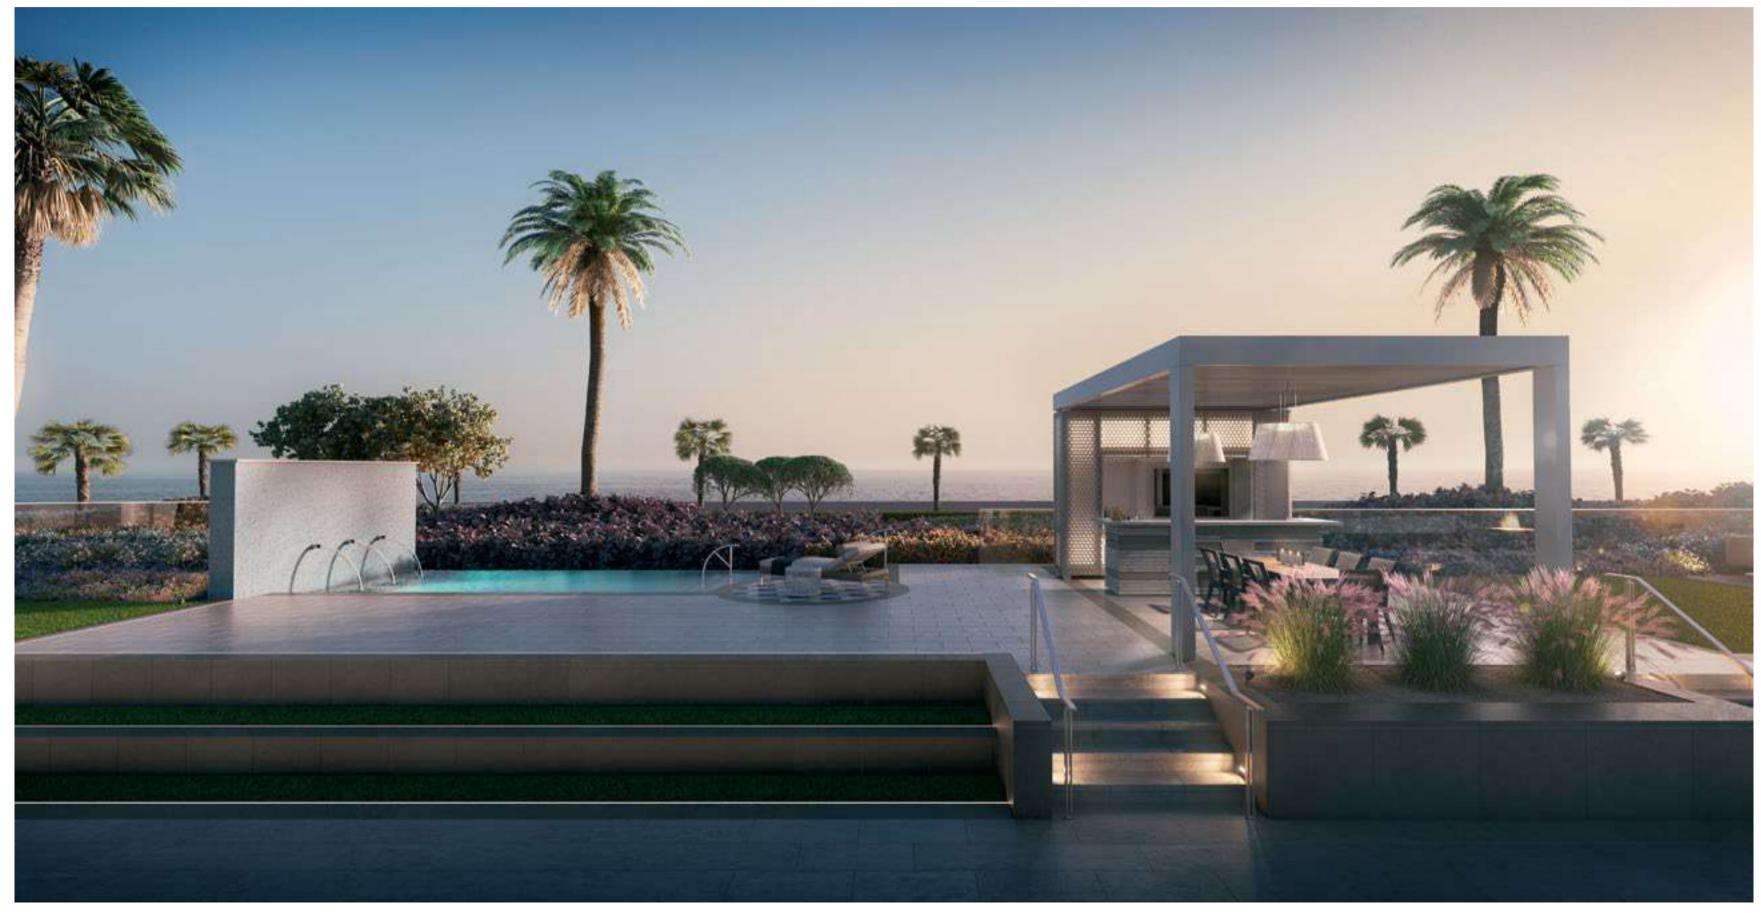

#### THE NEXT LEVEL CLUB

CLUB 104 is a private, members-only club designed to take well-being and relaxed living to another level. Stretching over three floors, every level offers a different experience to lose yourself in. Discover a cinema, picnic and barbecue area, outdoor infinity pool, dining, gym, spa, yoga room and much, much more.

#### YOUR OUTDOORS

At The Alef Residences, space and privacy don't just apply to your great indoors, they apply to your great outdoors too. This is evident in the residences private beach and private members club — CLUB 104, which offers outdoor dining and facilities such as canoes, tennis, beach cabanas and barbecue stations.

#### A BEACH TO CALL YOUR OWN

Sunrises and sunsets have been reserved just for residents with 223 metres of private beach and 252 metres of W – The Palm beach where you can take your pick of activities, from watersports to relaxing on cabanas. At The Alef Residences, the outdoors is just an extension of your private indoor living space.