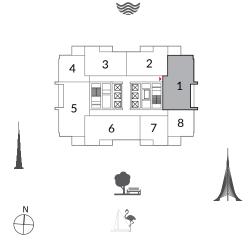

## 2 BEDROOM WITH BALCONY

TOWER 2 UNIT 01 | LEVELS 2-10

Suite Area 1073.05 Sq.ft. / 99.69 Sq.m.

Balcony Area 172.65 Sq.ft. / 16.04 Sq.m.

Total Area 1245.71 Sq.ft. / 115.73 Sq.m.