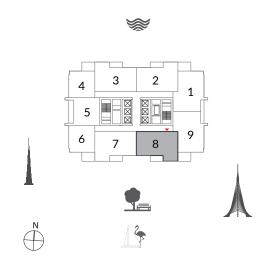

ual size, features, specifications, fittings, and furnishings. 7. The developer reserves the right to make revisions / alterations, at it's absolute discretion, without any liability whatsoever.





## 1 BEDROOM WITH BALCONY

TOWER 2 UNIT 06 | LEVELS 2-10

Suite Area 681.68 Sq.ft. / 63.33 Sq.m.

Balcony Area 103.33 Sq.ft. / 9.60 Sq.m.

Total Area 785.01 Sq.ft. / 72.93 Sq.m.









## 2 BEDROOM WITH BALCONY

TOWER 2 UNIT 07 | LEVELS 2-10



Suite Area 1035.06 Sq.ft. / 96.16 Sq.m.
Balcony Area 68.03 Sq.ft. / 6.32 Sq.m.

Total Area 1103.09 Sq.ft. / 102.48 Sq.m.

Total Area 1105.07 5q.1t. / 102.40 5q.111







### 2 BEDROOM WITH BALCONY

TOWER 2 UNIT 08 | LEVELS 2-10

Suite Area 1035.06 Sq.ft. / 96.16 Sq.m.

Balcony Area 68.03 Sq.ft. / 6.32 Sq.m.

Total Area 1103.09 Sq.ft. / 102.48 Sq.m.









### 2 BEDROOM WITH BALCONY

TOWER 2 UNIT 09 | LEVELS 2-10



Suite Area 1073.05 Sq.ft. / 99.69 Sq.m. Balcony Area 172.65 Sq.ft. / 16.04 Sq.m.

Total Area 1245.71 Sq.ft. / 115.73 Sq.m.









### 3 BEDROOM WITH BALCONY

TOWER 2 UNIT 01 | LEVELS 12-27

Suite Area 1433.86 Sq.ft. / 133.21 Sq.m.

Balcony Area 208.82 Sq.ft. / 19.40 Sq.m.

Total Area 1642.68 Sq.ft. / 152.61 Sq.m.









## 2 BEDROOM WITH BALCONY

TOWER 2 UNIT 02 | LEVELS 12-27



Suite Area 1034.52 Sq.ft. / 96.11 Sq.m.

Balcony Area 68.03 Sq.ft. / 6.32 Sq.m.

Total Area 1102.55 Sq.ft. / 102.43 Sq.m.









## 3 BEDROOM WITH BALCONY

TOWER 2 UNIT 05 | LEVELS 12-27

Suite Area 1433.86 Sq.ft. / 133.21 Sq.m.

Balcony Area 208.82 Sq.ft. / 19.40 Sq.m.

Total Area 1642.68 Sq.ft. / 152.61 Sq.m.









### 3 BEDROOM WITH B