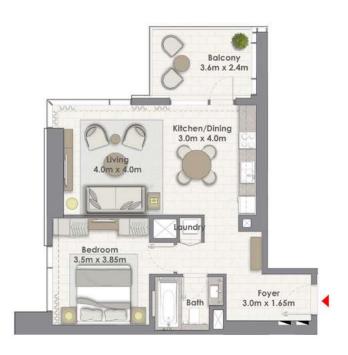

### 1 BEDROOM WITH BALCONY

TOWER 2 UNIT 04 | LEVELS 2-10, 12-27

Suite Area 716.55 Sq.ft. / 66.57 Sq.m.

Balcony Area 103.33 Sq.ft. / 9.60 Sq.m.

Total Area 819.89 Sq.ft. / 76.17 Sq.m.