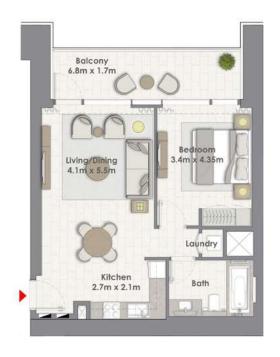

### 1 BEDROOM WITH BALCONY

TOWER 2 UNIT 07 | LEVELS 12-27

Suite Area 706.54 Sq.ft. / 65.64 Sq.m.

Balcony Area 68.03 Sq.ft. / 6.32 Sq.m.

Total Area 774.57 Sq.ft. / 71.96 Sq.m.