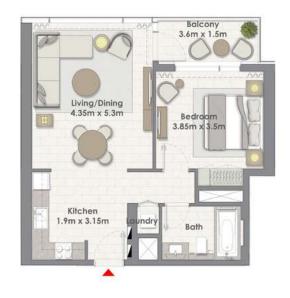

### 1 BEDROOM WITH BALCONY

TOWER 2 UNIT 04 | LEVELS 2-10, 12-27

Suite Area 716.55 Sq.ft. / 66.57 Sq.m.

Balcony Area 103.33 Sq.ft. / 9.60 Sq.m.

Total Area 819.89 Sq.ft. / 76.17 Sq.m.

## 1 BEDROOM WITH BALCONY

TOWER 2 UNIT 08 | LEVELS 12-27

Suite Area 716.55 Sq.ft. / 66.57 Sq.m.
Balcony Area 103.33 Sq.ft. / 9.60 Sq.m.

Total Area 819.89 Sq.ft. / 76.17 Sq.m.