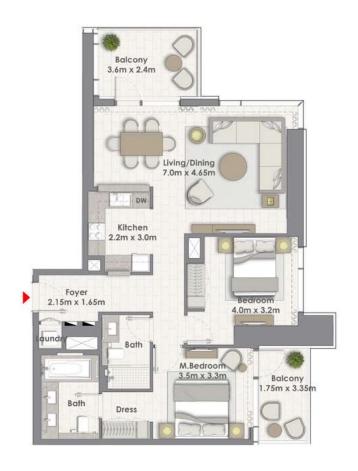

## 1 BEDROOM WITH BALCONY

TOWER 2 UNIT 06 | LEVELS 2-10

Suite Area 681.68 Sq.ft. / 63.33 Sq.m.

Balcony Area 103.33 Sq.ft. / 9.60 Sq.m.

Total Area 785.01 Sq.ft. / 72.93 Sq.m.