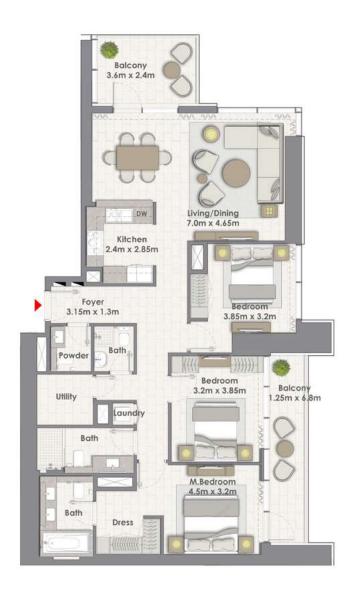

### 3 BEDROOM WITH BALCONY

TOWER 2 UNIT 01 | LEVELS 12-27

Suite Area 1433.86 Sq.ft. / 133.21 Sq.m.

Balcony Area 208.82 Sq.ft. / 19.40 Sq.m.

Total Area 1642.68 Sq.ft. / 152.61 Sq.m.

## 3 BEDROOM WITH BALCONY

TOWER 2 UNIT 05 | LEVELS 12-27

Suite Area 1433.86 Sq.ft. / 133.21 Sq.m.

Balcony Area 208.82 Sq.ft. / 19.40 Sq.m.

Total Area 1642.68 Sq.ft. / 152.61 Sq.m.