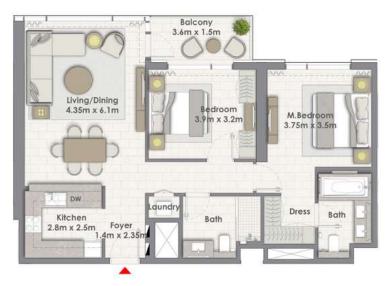

## 2 BEDROOM WITH BALCONY

TOWER 2 UNIT 07 | LEVELS 2-10

Suite Area 1035.06 Sq.ft. / 96.16 Sq.m.
Balcony Area 68.03 Sq.ft. / 6.32 Sq.m.

Total Area 1103.09 Sq.ft. / 102.48 Sq.m.

Total Area 1105.07 5q.1t. / 102.40 5q.111