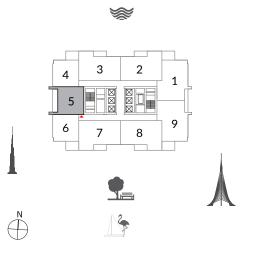

IT 01 | LEVELS 2-10



Suite Area 1073.05 Sq.ft. / 99.69 Sq.m.

Balcony Area 172.65 Sq.ft. / 16.04 Sq.m.

Total Area 1245.71 Sq.ft. / 115.73 Sq.m.









### 2 BEDROOM WITH BALCONY

TOWER 2 UNIT 02 | LEVELS 2-10

Suite Area 1035.06 Sq.ft. / 96.16 Sq.m.

Balcony Area 68.03 Sq.ft. / 6.32 Sq.m.

Total Area 1103.09 Sq.ft. / 102.48 Sq.m.











## 2 BEDROOM WITH BALCONY

TOWER 2 UNIT 03 | LEVELS 2-10, 12-27

Suite Area 1035.06 Sq.ft. / 96.16 Sq.m.

Balcony Area 68.03 Sq.ft. / 6.32 Sq.m.

Total Area 1103.09 Sq.ft. / 102.48 Sq.m.











### 1 BEDROOM WITH BALCONY

TOWER 2 UNIT 04 | LEVELS 2-10, 12-27

Suite Area 716.55 Sq.ft. / 66.57 Sq.m.

Balcony Area 103.33 Sq.ft. / 9.60 Sq.m.

Total Area 819.89 Sq.ft. / 76.17 Sq.m.









### 1 BEDROOM WITH BALCONY

TOWER 2 UNIT 05 | LEVELS 2-10



Suite Area 695.56 Sq.ft. / 64.62 Sq.m. Balcony Area 134.98 Sq.ft. / 12.54 Sq.m.

Total Area 830.54 Sq.ft. / 77.16 Sq.m.

**FLOOR PLAN** 



1. All dimensions are in imperial and metric, and measured from finish to finish excluding construction tolerances. 2. All materials, dimensions, and drawings are approximate only. 3. Information is subject to change without notice, at developer's absolute discretion. 4. Actual area may vary from the stated area. 5. Drawings not to scale. 6. All images used are for illustrative purposes only and do not represent the actual size, features, specifications, fittings, and furnishings. 7. The developer reserves the right to make revisions / alterations, at it's absolute discretion, without any liability whatsoever.





## 1 BEDROOM WITH BALCONY

TOWER 2