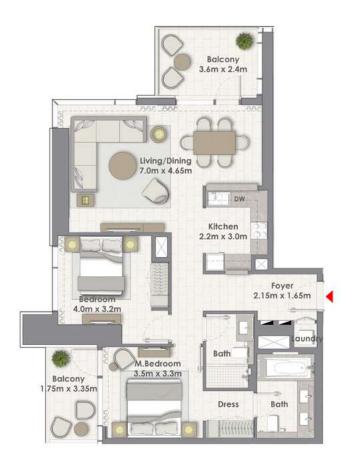

### 2 BEDROOM WITH BALCONY

TOWER 2 UNIT 08 | LEVELS 2-10

Suite Area 1035.06 Sq.ft. / 96.16 Sq.m.

Balcony Area 68.03 Sq.ft. / 6.32 Sq.m.

Total Area 1103.09 Sq.ft. / 102.48 Sq.m.