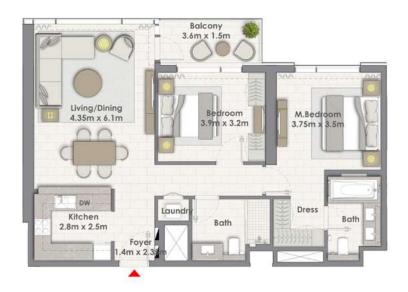

### 2 BEDROOM WITH BALCONY

TOWER 2 UNIT 02 | LEVELS 2-10

Suite Area 1035.06 Sq.ft. / 96.16 Sq.m.

Balcony Area 68.03 Sq.ft. / 6.32 Sq.m.

Total Area 1103.09 Sq.ft. / 102.48 Sq.m.

## 2 BEDROOM WITH BALCONY

TOWER 2 UNIT 02 | LEVELS 12-27

Suite Area 1034.52 Sq.ft. / 96.11 Sq.m.

Balcony Area 68.03 Sq.ft. / 6.32 Sq.m.

Total Area 1102.55 Sq.ft. / 102.43 Sq.m.