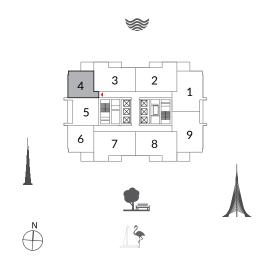

FLOOR PLANS TOWER 2









## 2 BEDROOM WITH BALCONY

TOWER 2 UNIT 01 | LEVELS 2-10



Suite Area 1073.05 Sq.ft. / 99.69 Sq.m.

Balcony Area 172.65 Sq.ft. / 16.04 Sq.m.

Total Area 1245.71 Sq.ft. / 115.73 Sq.m.









### 2 BEDROOM WITH BALCONY

TOWER 2 UNIT 02 | LEVELS 2-10

Suite Area 1035.06 Sq.ft. / 96.16 Sq.m.

Balcony Area 68.03 Sq.ft. / 6.32 Sq.m.

Total Area 1103.09 Sq.ft. / 102.48 Sq.m.











## 2 BEDROOM WITH BALCONY

TOWER 2 UNIT 03 | LEVELS 2-10, 12-27

Suite Area 1035.06 Sq.ft. / 96.16 Sq.m.

Balcony Area 68.03 Sq.ft. / 6.32 Sq.m.

Total Area 1103.09 Sq.ft. / 102.48 Sq.m.











### 1 BEDROOM WITH BALCONY

TOWER 2 UNIT 04 | LEVELS 2-10, 12-27

Suite Area 716.55 Sq.ft. / 66.57 Sq.m.

Balcony Area 103.33 Sq.ft. / 9.60 Sq.m.

Total Area 819.89 Sq.ft. / 76.17 Sq.m.









### 1 BEDROOM WITH BALCONY

TOWER 2 UNIT 05 | LEVELS 2-10



Suite Area 695.56 Sq.ft. / 64.62 Sq.m. Balcony Area 134.98 Sq.ft. / 12.54 Sq.m.

Total Area 830.54 Sq.ft. / 77.16 Sq.m.

**FLOOR PLAN** 



1. All dimensions are in imperial and metric, and measured from finish to finish excluding construction tolerances. 2. All materials, dimensions, and drawings are approximate only. 3. Information is subject to change without notice, at developer's absolute discretion. 4. Actual area may vary from the stated area. 5. Drawings not to scale. 6. All images used are for illustrative purposes only and do not represent the actual size, features, specifications, fittings, and furnishings. 7. The developer reserves the right to make revisions / alterations, at it's absolute discretion, without