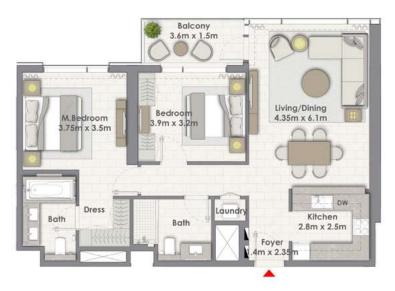

## 2 BEDROOM WITH BALCONY

TOWER 2 UNIT 03 | LEVELS 2-10, 12-27

Suite Area 1035.06 Sq.ft. / 96.16 Sq.m.

Balcony Area 68.03 Sq.ft. / 6.32 Sq.m.

Total Area 1103.09 Sq.ft. / 102.48 Sq.m.

## 2 BEDROOM WITH BALCONY

TOWER 2 UNIT 02 | LEVELS 12-27

Suite Area 1034.52 Sq.ft. / 96.11 Sq.m.

Balcony Area 68.03 Sq.ft. / 6.32 Sq.m.

Total Area 1102.55 Sq.ft. / 102.43 Sq.m.