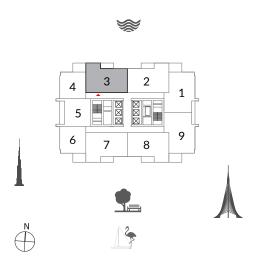

## 2 BEDROOM WITH BALCONY

TOWER 2 UNIT 03 | LEVELS 2-10, 12-27

Suite Area 1035.06 Sq.ft. / 96.16 Sq.m.

Balcony Area 68.03 Sq.ft. / 6.32 Sq.m.

Total Area 1103.09 Sq.ft. / 102.48 Sq.m.