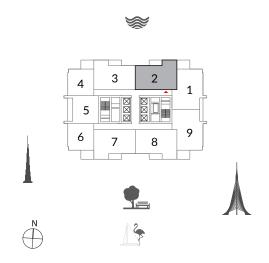

### 2 BEDROOM WITH BALCONY

TOWER 2 UNIT 02 | LEVELS 2-10

Suite Area 1035.06 Sq.ft. / 96.16 Sq.m.

Balcony Area 68.03 Sq.ft. / 6.32 Sq.m.

Total Area 1103.09 Sq.ft. / 102.48 Sq.m.

## 2 BEDROOM WITH BALCONY

TOWER 2 UNIT 02 | LEVELS 12-27

Suite Area 1034.52 Sq.ft. / 96.11 Sq.m.

Balcony Area 68.03 Sq.ft. / 6.32 Sq.m.

Total Area 1102.55 Sq.ft. / 102.43 Sq.m.