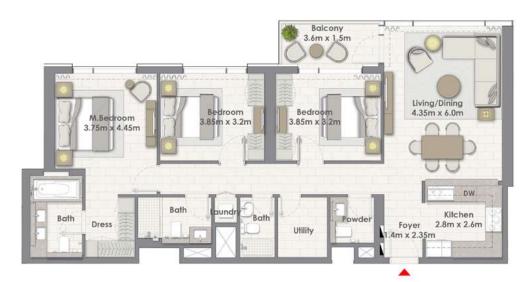

### 3 BEDROOM WITH BALCONY

TOWER 2 UNIT 01 | LEVELS 12-27

Suite Area 1433.86 Sq.ft. / 133.21 Sq.m.

Balcony Area 208.82 Sq.ft. / 19.40 Sq.m.

Total Area 1642.68 Sq.ft. / 152.61 Sq.m.

## 3 BEDROOM WITH BALCONY

TOWER 2 UNIT 05 | LEVELS 12-27

Suite Area 1433.86 Sq.ft. / 133.21 Sq.m.

Balcony Area 208.82 Sq.ft. / 19.40 Sq.m.

Total Area 1642.68 Sq.ft. / 152.61 Sq.m.