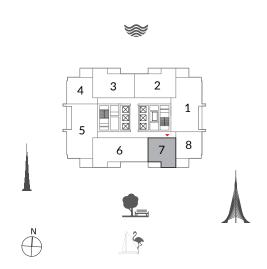

## 2 BEDROOM WITH BALCONY

TOWER 2 UNIT 07 | LEVELS 2-10

Suite Area 1035.06 Sq.ft. / 96.16 Sq.m.
Balcony Area 68.03 Sq.ft. / 6.32 Sq.m.

Total Area 1103.09 Sq.ft. / 102.48 Sq.m.

Total Area 1105.07 5q.1t. / 102.40 5q.111