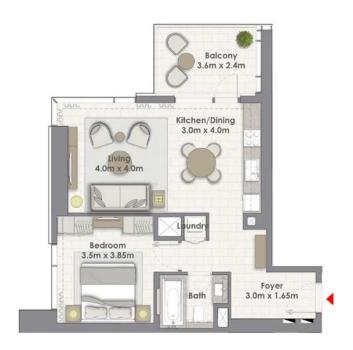

## 2 BEDROOM WITH BALCONY

TOWER 2 UNIT 07 | LEVELS 2-10

Suite Area 1035.06 Sq.ft. / 96.16 Sq.m.
Balcony Area 68.03 Sq.ft. / 6.32 Sq.m.

Total Area 1103.09 Sq.ft. / 102.48 Sq.m.

Total Area 1105.07 5q.1t. / 102.40 5q.111