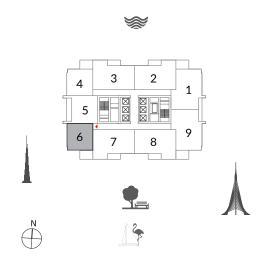

## 1 BEDROOM WITH BALCONY

TOWER 2 UNIT 06 | LEVELS 2-10

Suite Area 681.68 Sq.ft. / 63.33 Sq.m.

Balcony Area 103.33 Sq.ft. / 9.60 Sq.m.

Total Area 785.01 Sq.ft. / 72.93 Sq.m.