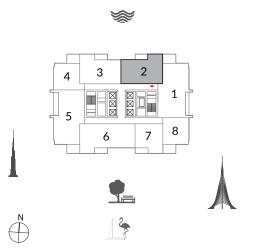

rea 1035.06 Sq.ft. / 96.16 Sq.m.
Balcony Area 68.03 Sq.ft. / 6.32 Sq.m.

Total Area 1103.09 Sq.ft. / 102.48 Sq.m.

Total Area 1105.07 5q.1t. / 102.40 5q.111







### 2 BEDROOM WITH BALCONY

TOWER 2 UNIT 08 | LEVELS 2-10

Suite Area 1035.06 Sq.ft. / 96.16 Sq.m.

Balcony Area 68.03 Sq.ft. / 6.32 Sq.m.

Total Area 1103.09 Sq.ft. / 102.48 Sq.m.









### 2 BEDROOM WITH BALCONY

TOWER 2 UNIT 09 | LEVELS 2-10



Suite Area 1073.05 Sq.ft. / 99.69 Sq.m. Balcony Area 172.65 Sq.ft. / 16.04 Sq.m.

Total Area 1245.71 Sq.ft. / 115.73 Sq.m.









### 3 BEDROOM WITH BALCONY

TOWER 2 UNIT 01 | LEVELS 12-27

Suite Area 1433.86 Sq.ft. / 133.21 Sq.m.

Balcony Area 208.82 Sq.ft. / 19.40 Sq.m.

Total Area 1642.68 Sq.ft. / 152.61 Sq.m.









## 2 BEDROOM WITH BALCONY

TOWER 2 UNIT 02 | LEVELS 12-27



Suite Area 1034.52 Sq.ft. / 96.11 Sq.m.

Balcony Area 68.03 Sq.ft. / 6.32 Sq.m.

Total Area 1102.55 Sq.ft. / 102.43 Sq.m.









## 3 BEDROOM WITH BALCONY

TOWER 2 UNIT 05 | LEVELS 12-27

Suite Area 1433.86 Sq.ft. / 133.21 Sq.m.

Balcony Area 208.82 Sq.ft. / 19.40 Sq.m.

Total Area 1642.68 Sq.ft. / 152.61 Sq.m.









### 3 BEDROOM WITH BALCONY

TOWER 2 UNIT 06 | LEVELS 12-27



Suite Area 1373.37 Sq.ft. / 127.59 Sq.m. Balcony Area 68.03 Sq.ft. / 6.32 Sq.m.

Total Area 1441.40 Sq.ft. / 133.91 Sq.m.









### 1 BEDROOM WITH BALCONY

TOWER 2 UNIT 07 | LEVELS 12-27

Suite Area 706.54 Sq.ft. / 65.64 Sq.m.

Balcony Area 68.03 Sq.ft. / 6.32 Sq.m.

Total Area 774.57 Sq.ft. / 71.96 Sq.m.









## 1 BEDROOM WITH BALCONY

TOWER 2 UNIT 08 | LEVELS 12-27



Suite Area 716.55 Sq.ft. / 66.57