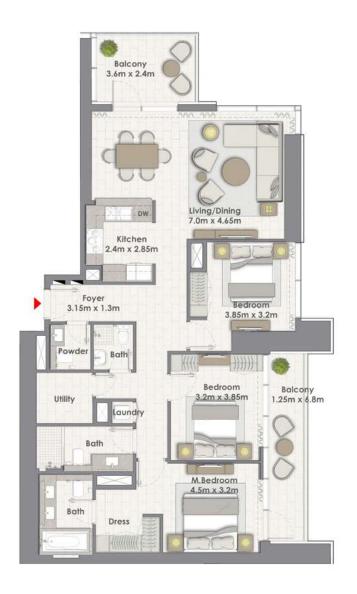

### 2 BEDROOM WITH BALCONY

TOWER 2 UNIT 09 | LEVELS 2-10

Suite Area 1073.05 Sq.ft. / 99.69 Sq.m. Balcony Area 172.65 Sq.ft. / 16.04 Sq.m.

Total Area 1245.71 Sq.ft. / 115.73 Sq.m.