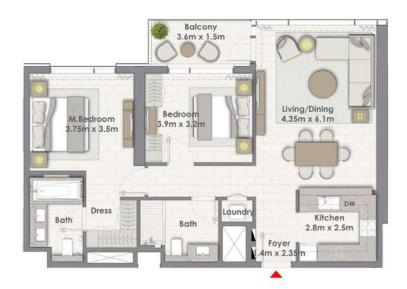

## 1 BEDROOM WITH BALCONY

TOWER 2 UNIT 06 | LEVELS 2-10

Suite Area 681.68 Sq.ft. / 63.33 Sq.m.

Balcony Area 103.33 Sq.ft. / 9.60 Sq.m.

Total Area 785.01 Sq.ft. / 72.93 Sq.m.