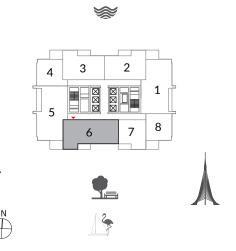

## 1 BEDROOM WITH BALCONY

TOWER 2 UNIT 06 | LEVELS 2-10

Suite Area 681.68 Sq.ft. / 63.33 Sq.m.

Balcony Area 103.33 Sq.ft. / 9.60 Sq.m.

Total Area 785.01 Sq.ft. / 72.93 Sq.m.