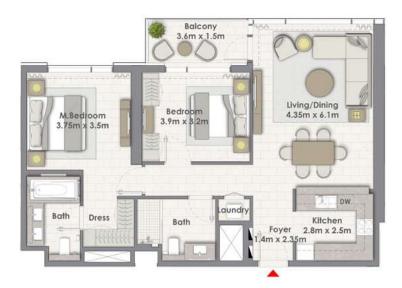

## 2 BEDROOM WITH BALCONY

TOWER 2 UNIT 07 | LEVELS 2-10

Suite Area 1035.06 Sq.ft. / 96.16 Sq.m.
Balcony Area 68.03 Sq.ft. / 6.32 Sq.m.

Total Area 1103.09 Sq.ft. / 102.48 Sq.m.

Total Area 1105.07 5q.1t. / 102.40 5q.111