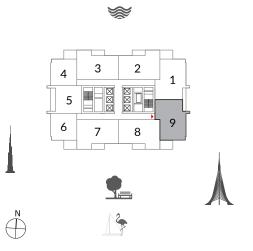

### 2 BEDROOM WITH BALCONY

TOWER 2 UNIT 09 | LEVELS 2-10

Suite Area 1073.05 Sq.ft. / 99.69 Sq.m. Balcony Area 172.65 Sq.ft. / 16.04 Sq.m.

Total Area 1245.71 Sq.ft. / 115.73 Sq.m.