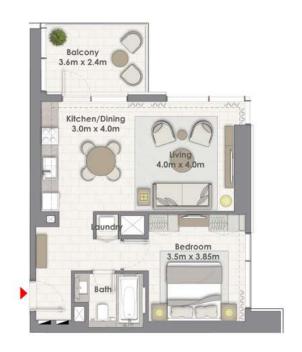

### 1 BEDROOM WITH BALCONY

TOWER 2 UNIT 05 | LEVELS 2-10

Suite Area 695.56 Sq.ft. / 64.62 Sq.m. Balcony Area 134.98 Sq.ft. / 12.54 Sq.m.

Total Area 830.54 Sq.ft. / 77.16 Sq.m.

**FLOOR PLAN** 

1. All dimensions are in imperial and metric, and measured from finish to finish excluding construction tolerances. 2. All materials, dimensions, and drawings are approximate only. 3. Information is subject to change without notice, at developer's absolute discretion. 4. Actual area may vary from the stated area. 5. Drawings not to scale. 6. All images used are for illustrative purposes only and do not represent the actual size, features, specifications, fittings, and furnishings. 7. The developer reserves the right to make revisions / alterations, at it's absolute discretion, without any liability whatsoever.