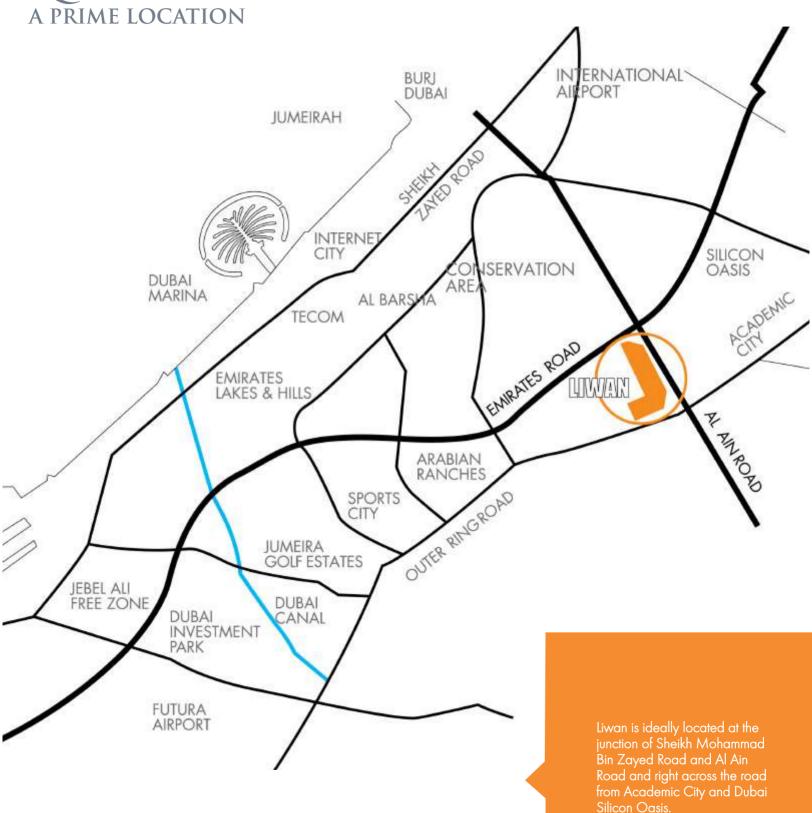

### QUEUE POINT, LIWAN BEING WHERE IT MATTERS

Queue Point residents enjoy all of Dubai City's benefits without the hassles of big city life.

Just a short drive from the centre of the city, Queue Point is situated within the city's prosperous and most desired locality. Its prime location allows easy access to the main network system that makes it few minutes adjacent to key destinations in Dubai.

15 km ( 09 mins ) from DUBAI INTERNATIONAL AIRPORT 29 km ( 17 mins ) from DUBAI MALL 10 km ( 06 mins ) from OUTLET MALL

16 km (09 mins) from GLOBAL VILLAGE 26 km (15 mins) from EMIRATES MALL

14 km (08 mins) from EMIRATES TOWERS

06 km (03 mins) from ACADEMIC CITY

13 km ( 07 mins ) from DIFC 15 km ( 09 mins ) from DUBAI WORLD TRADE CENTER