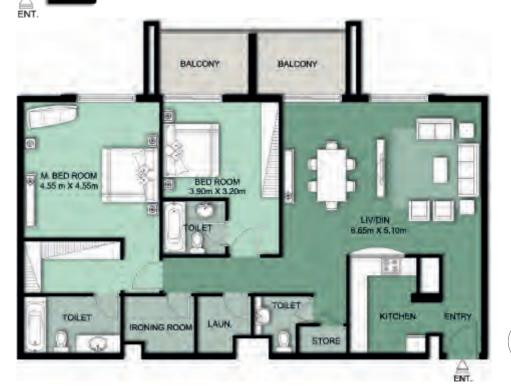

# 2 BEDROOM APARTMENTS

2 BEDROOM - SAMPLE (2)

AREA 1,000 - 1,200 sq.ft

3 BEDROOM - SAMPLE

AREA 1,600 - 1,800 sq.ft

## HOMES CONTEMPORARY LIVING

Three Bedroom Apartments are designed with large living areas and spacious bedrooms to comfortably accommodate the whole family.