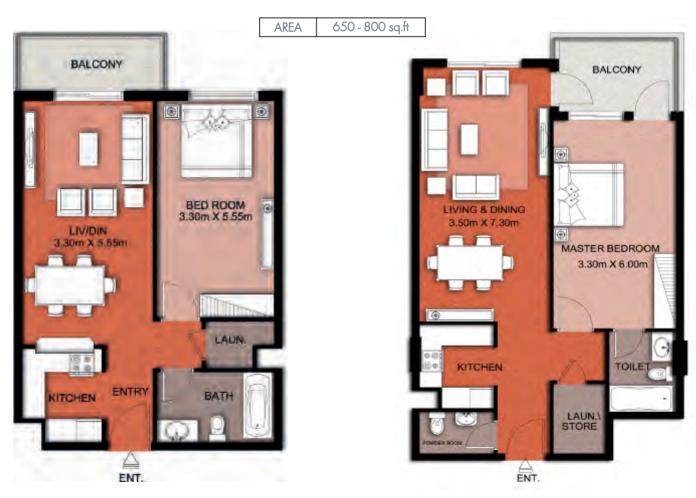

## **DESIGN CONFIGURATION**

Queue Point is architecturally designed to cover all segments in the market with a variety of layouts and areas

| DESCRIPTION | AREA                     |  |
|-------------|--------------------------|--|
| 1 Bedroom   | 650 sqft - 800 sq.ft     |  |
| 2 Bedrooms  | 1,000 sqft - 1,200 sq.ft |  |
| 3 Bedrooms  | 1,600 sqft - 1,800 sq.ft |  |

### 1 BEDROOM - SAMPLE (1)

1 BEDROOM - SAMPLE (2)