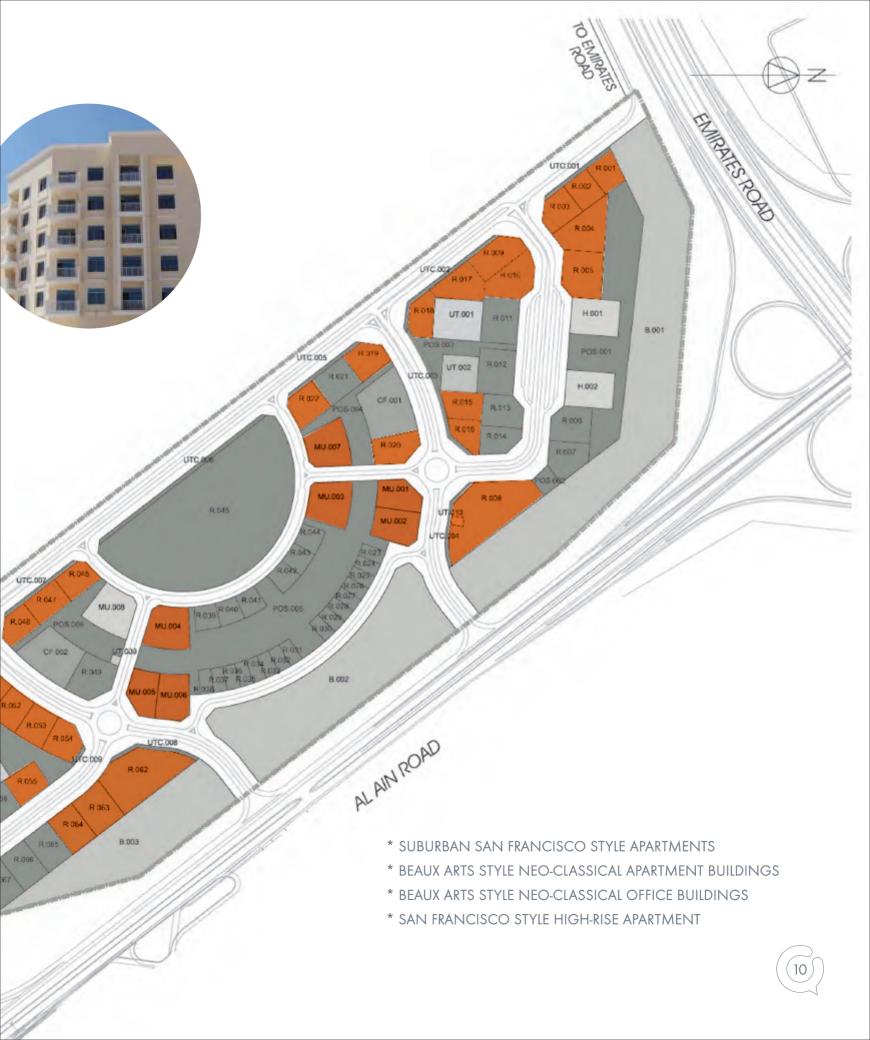

## **DISTRICTS & THEMES**

The Liwan Master Plan is derived from the urban structure of San Francisco. To reflect this, Liwan is divided into four districts:

#### GOLDEN GATE DISTRICT AND PARK

A residential district with exclusive high-rise residential architecture containing a large plaza and lake.

#### THE RIDGE

Takes its cues from hilly San Francisco, with residential buildings centered around a large lake in a valley.

#### THE SUBURB

A residential district that features a large, central parkland offering a tranquil haven.

There are numerous architectural themes throughout the Liwan districts. The theming of selected plots at key locations instills the Master Plan with its unique sense of place.

Queue Point properties are located throughout Liwan and are designed accordingly to the respected themes.

## QUEUE POINT PLOT DETAILS

| TYPE        | AREA (sq.ft)                                                                                                                                                                                                                                                                                | BUILDING HEIGHT<br>(Floors)                                                                                                                                                                                                                                                                                                                                                                                                                                                                                                                                                                                                             |
|-------------|---------------------------------------------------------------------------------------------------------------------------------------------------------------------------------------------------------------------------------------------------------------------------------------------|-----------------------------------------------------------------------------------------------------------------------------------------------------------------------------------------------------------------------------------------------------------------------------------------------------------------------------------------------------------------------------------------------------------------------------------------------------------------------------------------------------------------------------------------------------------------------------------------------------------------------------------------|
| Mixed Use   | 35,674                                                                                                                                                                                                                                                                                      | 15                                                                                                                                                                                                                                                                                                                                                                                                                                                                                                                                                                                                                                      |
| Mixed Use   | 43,226                                                                                                                                                                                                                                                                                      | 15                                                                                                                                                                                                                                                                                                                                                                                                                                                                                                                                                                                                                                      |
| Residential | 26,847                                                                                                                                                                                                                                                                                      | 10                                                                                                                                                                                                                                                                                                                                                                                                                                                                                                                                                                                                                                      |
| Residential | 32,520                                                                                                                                                                                                                                                                                      | 10                                                                                                                                                                                                                                                                                                                                                                                                                                                                                                                                                                                                                                      |
| Residential | 55,797                                                                                                                                                                                                                                                                                      | 15                                                                                                                                                                                                                                                                                                                                                                                                                                                                                                                                                                                                                                      |
| Residential | 53,351                                                                                                                                                                                                                                                                                      | 15                                                                                                                                                                                                                                                                                                                                                                                                                                                                                                                                                                                                                                      |
| Residential | 122,609                                                                                                                                                                                                                                                                                     | 6                                                                                                                                                                                                                                                                                                                                                                                                                                                                                                                                                                                                                                       |
| Residential | 29,116                                                                                                                                                                                                                                                                                      | 6                                                                                                                                                                                                                                                                                                                                                                                                                                                                                                                                                                                                                                       |
| Residential | 32,055                                                                                                                                                                                                                                                                                      | 6                                                                                                                                                                                                                                                                                                                                                                                                                                                                                                                                                                                                                                       |
| Residential | 27,713                                                                                                                                                                                                                                                                                      | 6                                                                                                                                                                                                                                                                                                                                                                                                                                                                                                                                                                                                                                       |
| Residential | 26,542                                                                                                                                                                                                                                                                                      | 10                                                                                                                                                                                                                                                                                                                                                                                                                                                                                                                                                                                                                                      |
| Residential | 31,551                                                                                                                                                                                                                                                                                      | 6                                                                                                                                                                                                                                                                                                                                                                                                                                                                                                                                                                                                                                       |
| Residential | 31,547                                                                                                                                                                                                                                                                                      | 6                                                                                                                                                                                                                                                                                                                                                                                                                                                                                                                                                                                                                                       |
| Residential | 31,547                                                                                                                                                                                                                                                                                      | 6                                                                                                                                                                                                                                                                                                                                                                                                                                                                                                                                                                                                                                       |
| Residential | 33,409                                                                                                                                                                                                                                                                                      | 10                                                                                                                                                                                                                                                                                                                                                                                                                                                                                                                                                                                                                                      |
| Residential | 101,224                                                                                                                                                                                                                                                                                     | 5                                                                                                                                                                                                                                                                                                                                                                                                                                                                                                                                                                                                                                       |
| Residential | 43,763                                                                                                                                                                                                                                                                                      | 10                                                                                                                                                                                                                                                                                                                                                                                                                                                                                                                                                                                                                                      |
| Residential | 3 <i>7</i> ,001                                                                                                                                                                                                                                                                             | 10                                                                                                                                                                                                                                                                                                                                                                                                                                                                                                                                                                                                                                      |
| Residential | 32,292                                                                                                                                                                                                                                                                                      | 6                                                                                                                                                                                                                                                                                                                                                                                                                                                                                                                                                                                                                                       |
|             | Mixed Use Mixed Use Residential | Mixed Use       35,674         Mixed Use       43,226         Residential       26,847         Residential       32,520         Residential       55,797         Residential       53,351         Residential       122,609         Residential       29,116         Residential       27,713         Residential       26,542         Residential       31,547         Residential       31,547         Residential       33,409         Residential       43,763         Residential       37,001         Residential       32,292         Residential       32,292         Residential       32,292         Residential       32,292 |