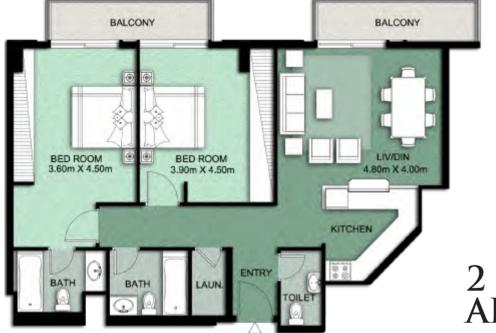

### 2 BEDROOM - SAMPLE (1)

# THIS IS WHERE WE WANT TO LIVE

Two Bedroom Apartments also come in several layouts of different size and are spacious and equipped to suit the lifestyle of contemporary living.

# 2 BEDROOM APARTMENTS

2 BEDROOM - SAMPLE (2)

AREA 1,000 - 1,200 sq.ft

3 BEDROOM - SAMPLE

AREA 1,600 - 1,800 sq.ft