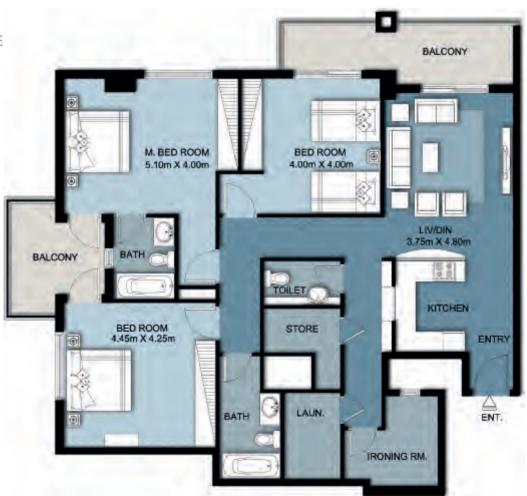

# 2 BEDROOM APARTMENTS

2 BEDROOM - SAMPLE (2)

AREA 1,000 - 1,200 sq.ft

3 BEDROOM - SAMPLE

AREA 1,600 - 1,800 sq.ft

## HOMES CONTEMPORARY LIVING

Three Bedroom Apartments are designed with large living areas and spacious bedrooms to comfortably accommodate the whole family.