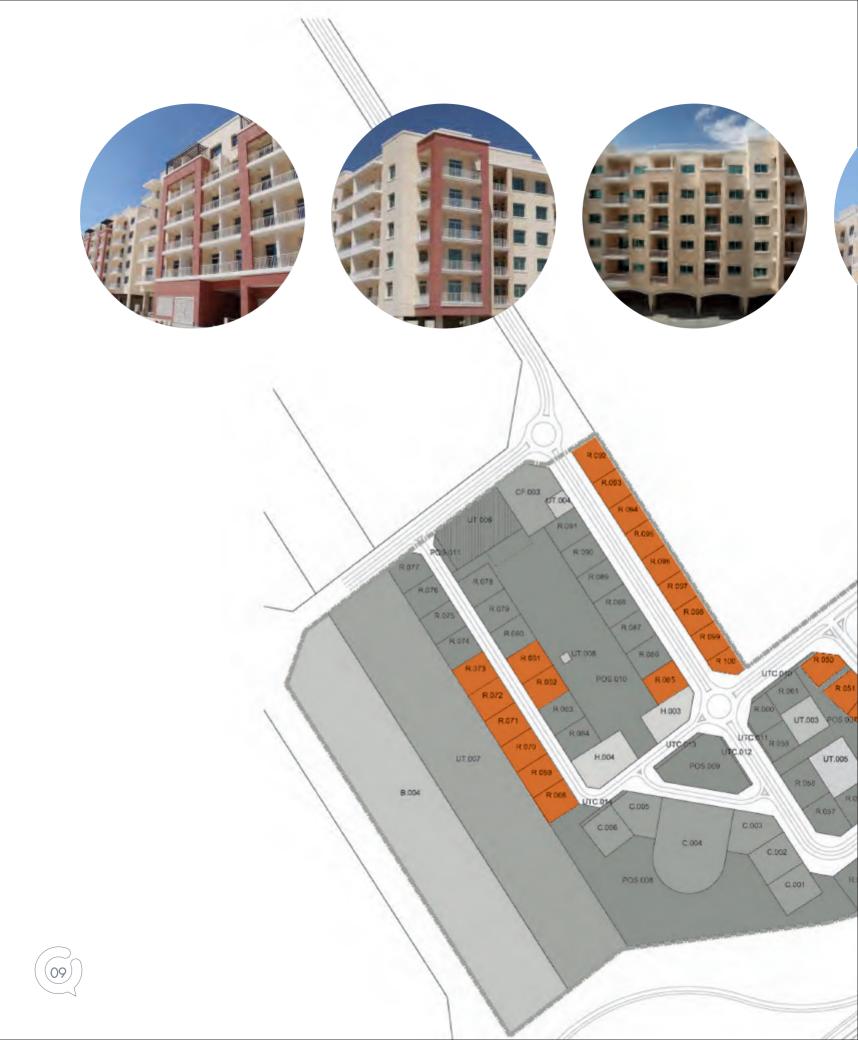

Queue Point properties are located throughout Liwan and are designed accordingly to the respected themes.

## QUEUE POINT PLOT DETAILS

| TYPE        | AREA (sq.ft)                                                                                                                                                                                                                                                                                | BUILDING HEIGHT<br>(Floors)                                                                                                                                                                                                                                                                                                                                                                                                                                                                                                                                                                                                             |
|-------------|---------------------------------------------------------------------------------------------------------------------------------------------------------------------------------------------------------------------------------------------------------------------------------------------|-----------------------------------------------------------------------------------------------------------------------------------------------------------------------------------------------------------------------------------------------------------------------------------------------------------------------------------------------------------------------------------------------------------------------------------------------------------------------------------------------------------------------------------------------------------------------------------------------------------------------------------------|
| Mixed Use   | 35,674                                                                                                                                                                                                                                                                                      | 15                                                                                                                                                                                                                                                                                                                                                                                                                                                                                                                                                                                                                                      |
| Mixed Use   | 43,226                                                                                                                                                                                                                                                                                      | 15                                                                                                                                                                                                                                                                                                                                                                                                                                                                                                                                                                                                                                      |
| Residential | 26,847                                                                                                                                                                                                                                                                                      | 10                                                                                                                                                                                                                                                                                                                                                                                                                                                                                                                                                                                                                                      |
| Residential | 32,520                                                                                                                                                                                                                                                                                      | 10                                                                                                                                                                                                                                                                                                                                                                                                                                                                                                                                                                                                                                      |
| Residential | 55,797                                                                                                                                                                                                                                                                                      | 15                                                                                                                                                                                                                                                                                                                                                                                                                                                                                                                                                                                                                                      |
| Residential | 53,351                                                                                                                                                                                                                                                                                      | 15                                                                                                                                                                                                                                                                                                                                                                                                                                                                                                                                                                                                                                      |
| Residential | 122,609                                                                                                                                                                                                                                                                                     | 6                                                                                                                                                                                                                                                                                                                                                                                                                                                                                                                                                                                                                                       |
| Residential | 29,116                                                                                                                                                                                                                                                                                      | 6                                                                                                                                                                                                                                                                                                                                                                                                                                                                                                                                                                                                                                       |
| Residential | 32,055                                                                                                                                                                                                                                                                                      | 6                                                                                                                                                                                                                                                                                                                                                                                                                                                                                                                                                                                                                                       |
| Residential | 27,713                                                                                                                                                                                                                                                                                      | 6                                                                                                                                                                                                                                                                                                                                                                                                                                                                                                                                                                                                                                       |
| Residential | 26,542                                                                                                                                                                                                                                                                                      | 10                                                                                                                                                                                                                                                                                                                                                                                                                                                                                                                                                                                                                                      |
| Residential | 31,551                                                                                                                                                                                                                                                                                      | 6                                                                                                                                                                                                                                                                                                                                                                                                                                                                                                                                                                                                                                       |
| Residential | 31,547                                                                                                                                                                                                                                                                                      | 6                                                                                                                                                                                                                                                                                                                                                                                                                                                                                                                                                                                                                                       |
| Residential | 31,547                                                                                                                                                                                                                                                                                      | 6                                                                                                                                                                                                                                                                                                                                                                                                                                                                                                                                                                                                                                       |
| Residential | 33,409                                                                                                                                                                                                                                                                                      | 10                                                                                                                                                                                                                                                                                                                                                                                                                                                                                                                                                                                                                                      |
| Residential | 101,224                                                                                                                                                                                                                                                                                     | 5                                                                                                                                                                                                                                                                                                                                                                                                                                                                                                                                                                                                                                       |
| Residential | 43,763                                                                                                                                                                                                                                                                                      | 10                                                                                                                                                                                                                                                                                                                                                                                                                                                                                                                                                                                                                                      |
| Residential | 3 <i>7</i> ,001                                                                                                                                                                                                                                                                             | 10                                                                                                                                                                                                                                                                                                                                                                                                                                                                                                                                                                                                                                      |
| Residential | 32,292                                                                                                                                                                                                                                                                                      | 6                                                                                                                                                                                                                                                                                                                                                                                                                                                                                                                                                                                                                                       |
|             | Mixed Use Mixed Use Residential | Mixed Use       35,674         Mixed Use       43,226         Residential       26,847         Residential       32,520         Residential       55,797         Residential       53,351         Residential       122,609         Residential       29,116         Residential       27,713         Residential       26,542         Residential       31,547         Residential       31,547         Residential       33,409         Residential       43,763         Residential       37,001         Residential       32,292         Residential       32,292         Residential       32,292         Residential       32,292 |

| PLOT # | TYPE        | AREA (sq.ft) | BUILDING HEIGHT<br>(Floors) |
|--------|-------------|--------------|-----------------------------|
| R.092  | Residential | 36,026       | 6                           |
| R.093  | Residential | 26,910       | 6                           |
| R.094  | Residential | 26,910       | 6                           |
| R.095  | Residential | 26,910       | 6                           |
| R.096  | Residential | 26,910       | 6                           |
| R.097  | Residential | 26,910       | 6                           |
| R.098  | Residential | 26,910       | 6                           |
| R.099  | Residential | 26,910       | 6                           |
| MU.001 | Mixed Use   | 35,732       | 15                          |
| R.019  | Residential | 32,893       | 6                           |
| MU.007 | Mixed Use   | 50,600       | 10                          |
| MU.004 | Mixed Use   | 52,399       | 10                          |
| MU.003 | Mixed Use   | 52,435       | 10                          |
| R.100  | Residential | 19,879       | 6                           |
| R.068  | Residential | 32,292       | 6                           |
| MU.002 | Mixed Use   | 43,242       | 15                          |
| R.001  | Residential | 27,137       | 10                          |
| R.020  | Residential | 35,592       | 10                          |
| R.022  | Residential | 34,589       | 6                           |
| R.055  | Residential | 31,757       | 10                          |
| R.009  | Residential | 41,276       | 10                          |
| R.018  | Residential | 29,065       | 10                          |