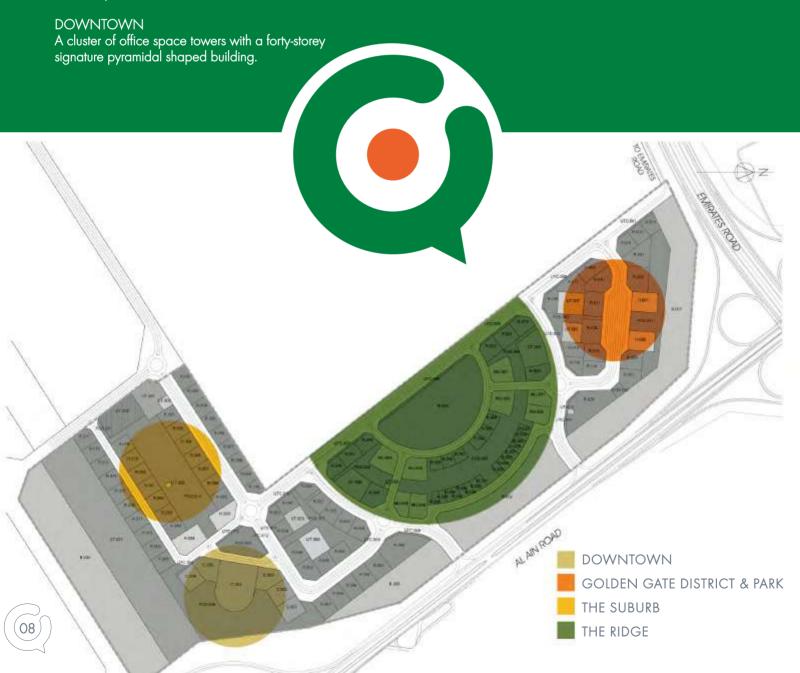

## **DISTRICTS & THEMES**

The Liwan Master Plan is derived from the urban structure of San Francisco. To reflect this, Liwan is divided into four districts:

#### GOLDEN GATE DISTRICT AND PARK

A residential district with exclusive high-rise residential architecture containing a large plaza and lake.

#### THE RIDGE

Takes its cues from hilly San Francisco, with residential buildings centered around a large lake in a valley.

#### THE SUBURB

A residential district that features a large, central parkland offering a tranquil haven.

There are numerous architectural themes throughout the Liwan districts. The theming of selected plots at key locations instills the Master Plan with its unique sense of place.