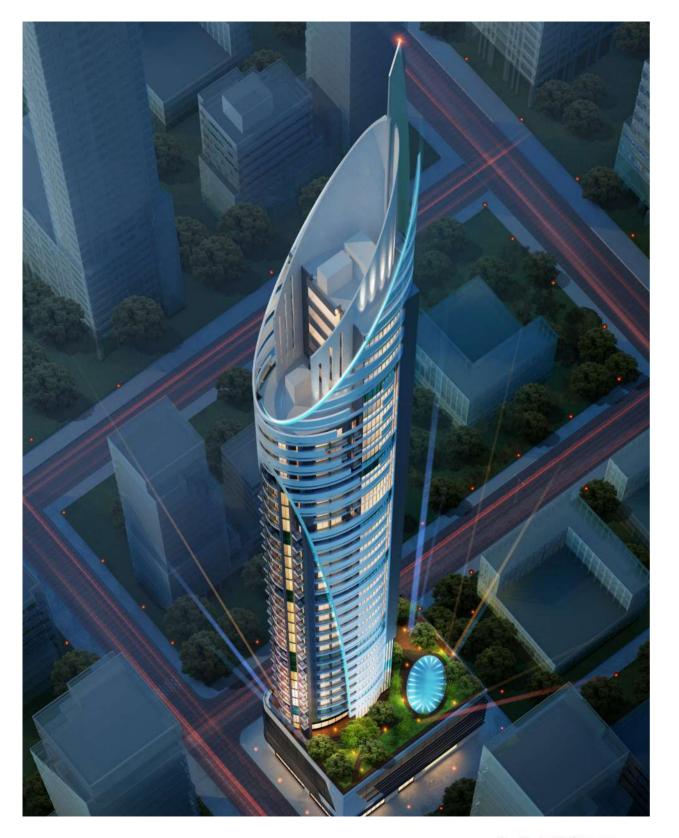

## O2TOWER

#### **Project Summary:**

Basements: 3

Podiums: 4

Typical: 34

1st,2nd and 3rd Offices

Health Club and Swimming Pool on 1st Floor

## WELCOME TO BESPOKE LIVING

**O2**TOWER offers style, distinction, warmth and intimacy making it the perfect exotic spot! There will be functional amenities to ensure that you enjoy your stay and live easily.