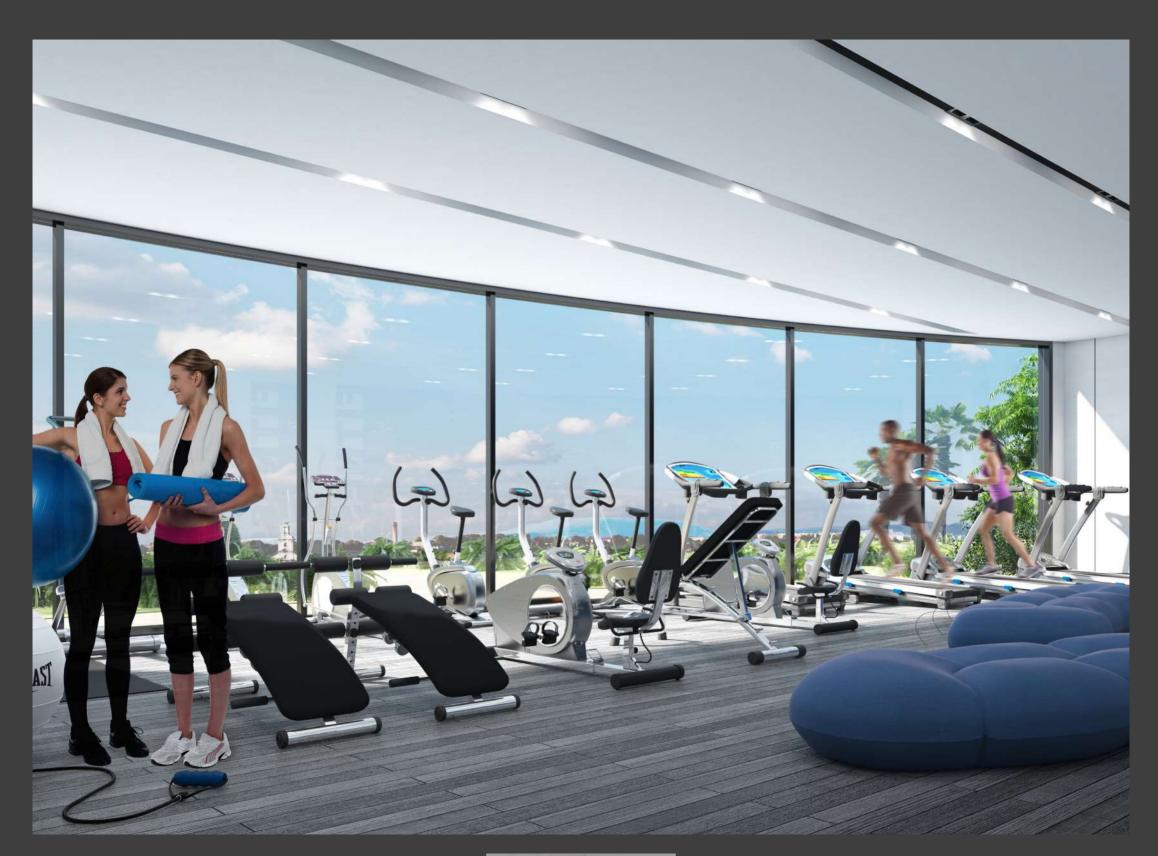

#### **Project Summary:**

Basements: 3

Podiums: 4

Typical: 34

1st,2nd and 3rd Offices

Health Club and Swimming Pool on 1st Floor

## WELCOME TO BESPOKE LIVING

**O2**TOWER offers style, distinction, warmth and intimacy making it the perfect exotic spot! There will be functional amenities to ensure that you enjoy your stay and live easily.