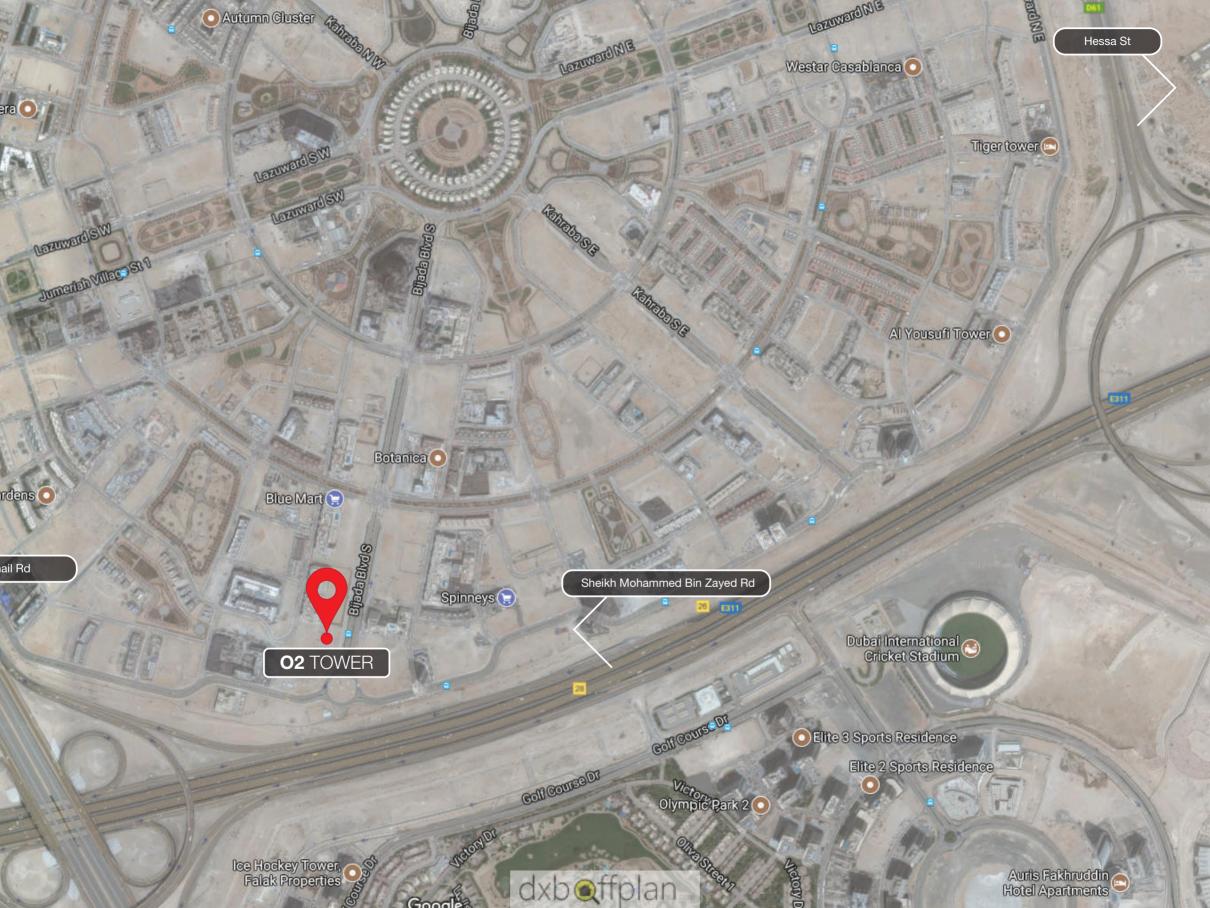

## LOCATION

O<sub>2</sub> TOWER is close to so many vital places:

O<sub>2</sub> Tower to Burj Khalifa, Dubai **20 min**O<sub>2</sub> Tower to Meaisem City Center **10 min**O<sub>2</sub> Tower to Al Khail Avenue Mall **10 min**O<sub>2</sub> Tower to Dubai Marina **12 min**O<sub>2</sub> Tower to Dubai International Airport **22 min**O<sub>2</sub> Tower to Al Maktoum International Airport-DWC **18 min** 