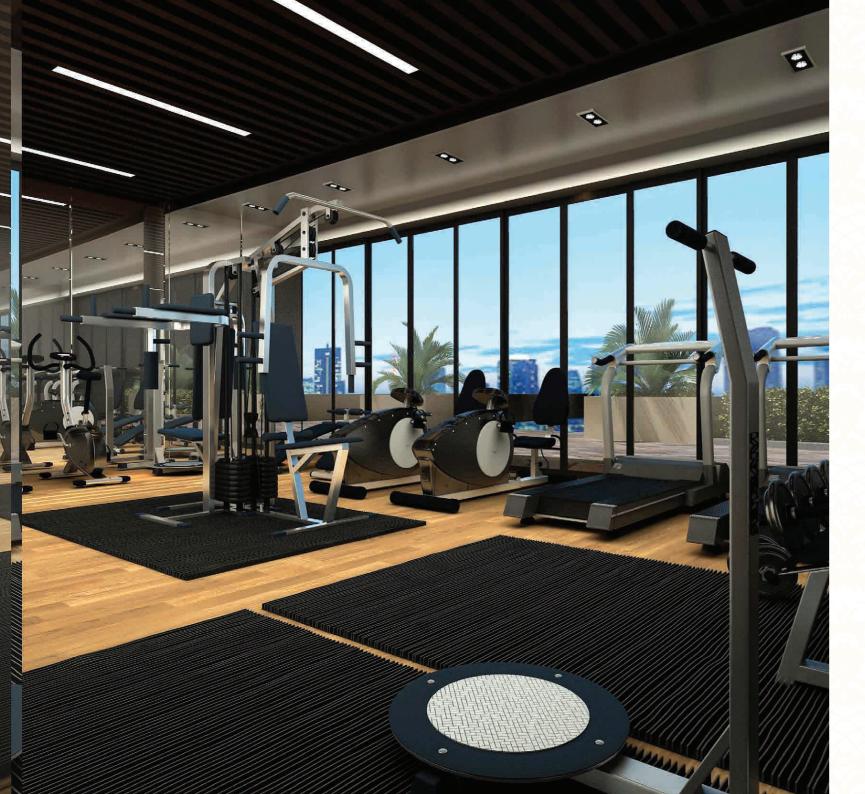

# **AMENITIES**

Facilities such as infinity swimming pool offering wooden deck lounge areas, landscaping amongst waterfalls and interlocking walkways teamed with a state-of-the-art gym offering floor to ceiling views out into the community.