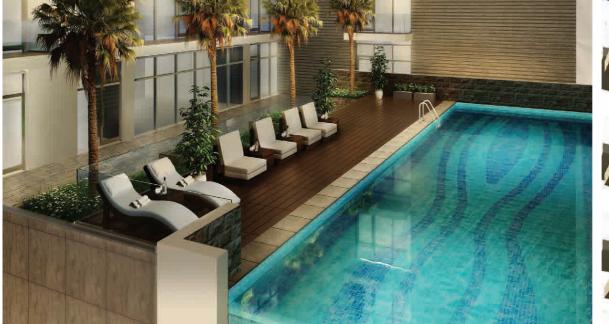

# **AMENITIES**

Facilities such as infinity swimming pool offering wooden deck lounge areas, landscaping amongst waterfalls and interlocking walkways teamed with a state-of-the-art gym offering floor to ceiling views out into the community.