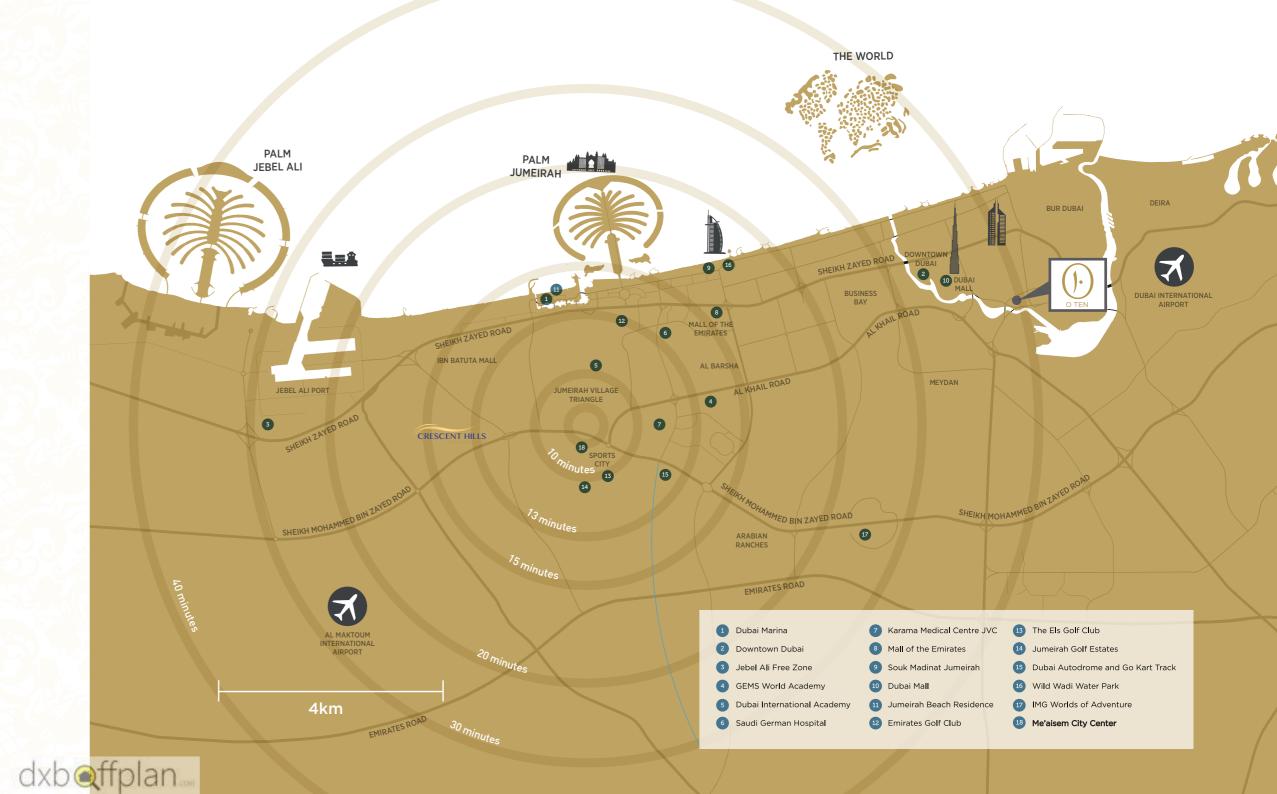

# **LOCATION**

Dubai Healthcare City is located in the heart of Dubai and only 4 km from Dubai International Airport.

Located just off Sheikh Zayed Dubai Heath Care City is just a short drive off Exit 56. Traveling down the Oud Metha Road, you will drive through a thriving city road laced with lush green landscaping, superior quality highways and byways to arrive in the heart of Health Care City. Whether you walk or drive through the community you will be greeted by pedestrian walkways, community shops and services related to the healthcare business such as pharmacies, banks, coffee shops and restaurants as well as home stores, a mature and sophisticated community with ample parking.

The Dubai Creek Park, one of Dubai's leading public parks meanders alongside The Dubai Creek and is just a short walk from the centre of DHCC, offering cycling. Amphitheatre and Dubai Dolphinarium and The Children's City (an educational city). The famous Wafi Mall and the City Center Mall in Deira are only a few minutes drive away. There is also a wide choice of hotels in the area including Raffles, the Grand Hyatt and The Park Hyatt each with a fine selection of restaurants and cafes.