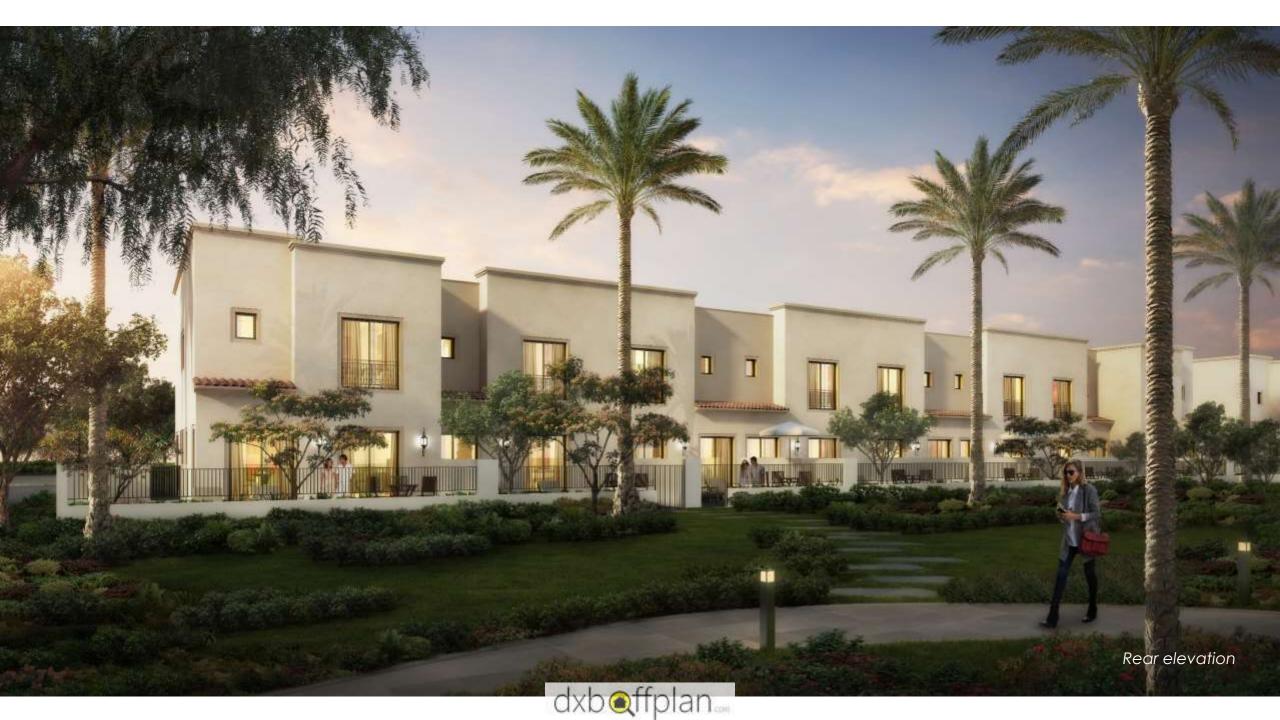

Road, Near to the intersection Al Ain and Sheikh Mohammed Bin Zayed Road.

The Villa Silicon oasis

Serena Academic City

Mudon City of Arabia

DLRC Falcon City

Al Habtoor Polo & Equestrian Club Arabian Ranches, Akoya &

Sustainable City





### PROJECT ACCESSIBILITY







# Phase 1 - Amaranta





## Amaranta | Townhouse Units



### Townhouse - Mid Unit

2 Bedrooms + Maid's Room + Laundry + Storage + Garage

Total Area: 164.07 sq.m; 1.766 Sq.ft





Average Plot dimensions: width 7m x length 23m





GROUND LEVEL

FIRST LEVEL



## Amaranta | Townhouse Units



### Townhouse - End Unit

4 Bedrooms + Maid's Room + Laundry

+ Storage + Garage

Total Area: 205.58 sq.m; 2,213 Sq.ft





Average Plot dimensions: width 10m x length 23m







FIRST LEVEL



# Amaranta | Townhouse Unit







# Amaranta – Townhouse. Interior Design





Living and dining



# Amaranta – Townhouse. Interior Design





Kitchen



# Amaranta – Townhouse. Interior Design





Master bedroom



# Amaranta – Retail