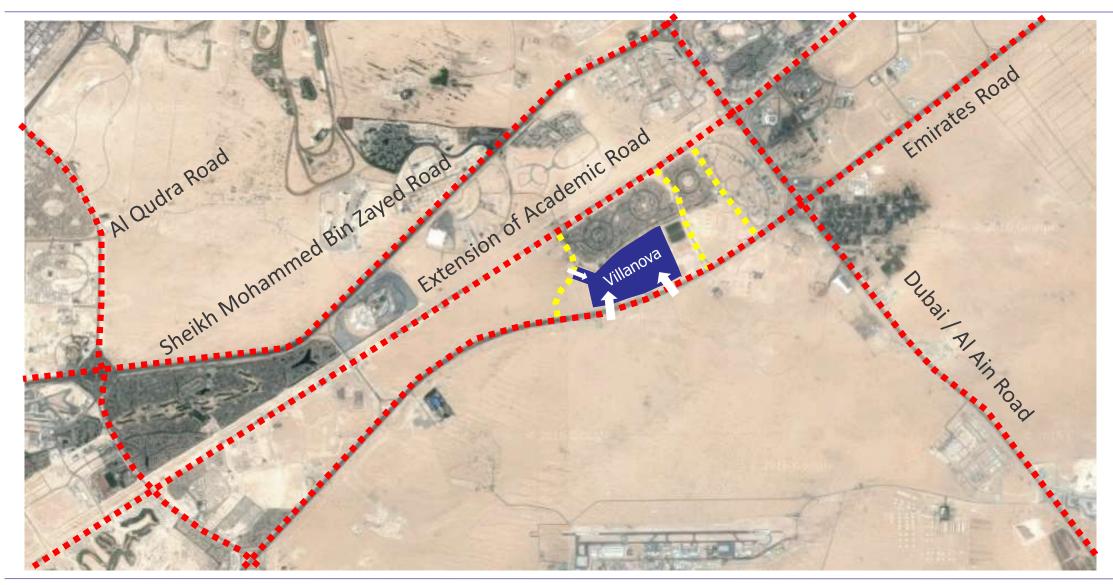

### PROJECT LOCATION

Villanova Community Development is situated on the south east side of the Dubailand, an area which is planned to accommodate most of the new residential investments in Dubai.

The Local Development Framework consists of mainly residential developments, such as The Villa, DLRC, Dubai Silicon Oasis, Falcon City, as well as activity centers such as Dubai Outlet Mall, Global Village and Academic City are suited in a close proximity of the project site.

The Development is suited along the Emirate Road, Near to the intersection Al Ain and Sheikh Mohammed Bin Zayed Road.

The Villa Silicon oasis

Serena Academic City

Mudon City of Arabia

DLRC Falcon City

Al Habtoor Polo & Equestrian Club Arabian Ranches, Akoya &

### PROJECT ACCESSIBILITY