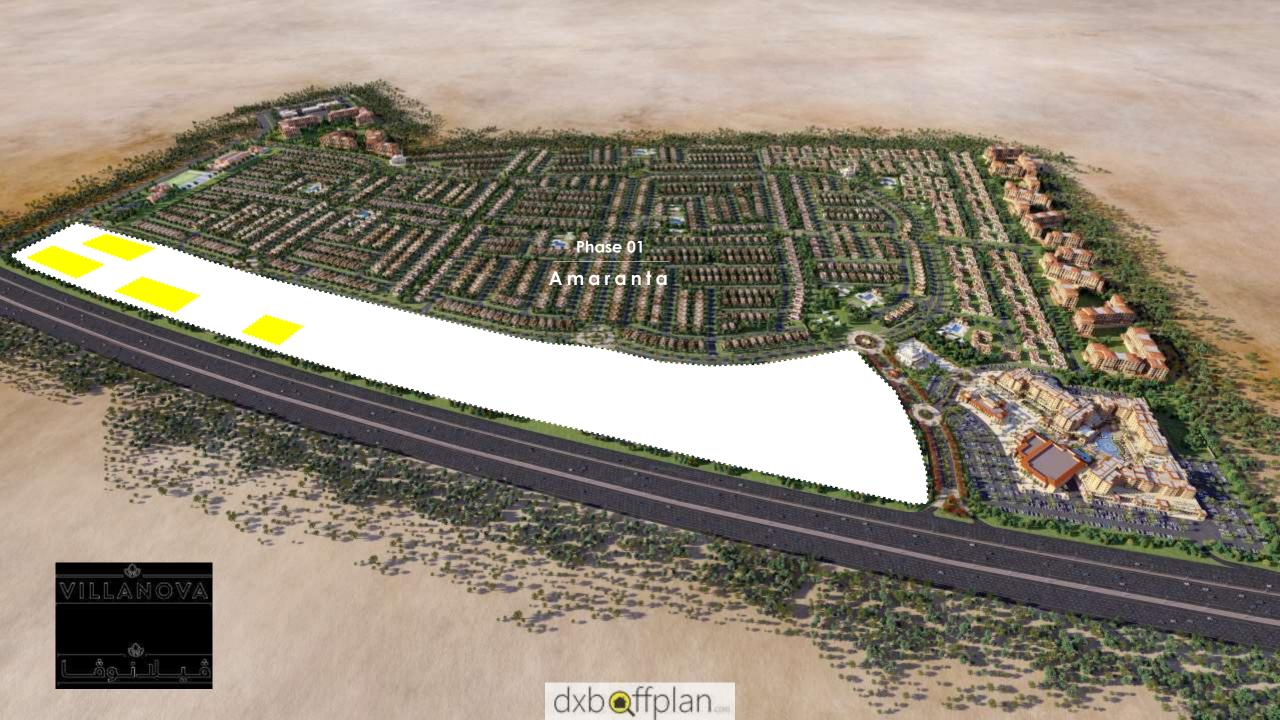

n

### PROJECT LOCATION



Villanova Community Development is situated on the south east side of the Dubailand, an area which is planned to accommodate most of the new residential investments in Dubai.

The Local Development Framework consists of mainly residential developments, such as The Villa, DLRC, Dubai Silicon Oasis, Falcon City, as well as activity centers such as Dubai Outlet Mall, Global Village and Academic City are suited in a close proximity of the project site.

The Development is suited along the Emirate Road, Near to the intersection Al Ain and Sheikh Mohammed Bin Zayed Road.

The Villa Silicon oasis

Serena Academic City

Mudon City of Arabia

DLRC Falcon City

Al Habtoor Polo & Equestrian Club Arabian Ranches, Akoya &

Sustainable City





### PROJECT ACCESSIBILITY







# Phase 1 - Amaranta





## Amaranta | Townhouse Units



### Townhouse - Mid Unit

2 Bedrooms + Maid's Room + Laundry + Storage + Garage

Total Area: 164.07 sq.m; 1.766 Sq.ft





Average Plot dimensions: width 7m x length 23m





GROUND LEVEL

FIRST LEVEL



## Amaranta | Townhouse Units



### Townhouse - End Unit

4 Bedrooms + Maid's Room + Laundry

+ Storage + Garage

Total Area: 205.58 sq.m; 2,213 Sq.ft





Average Plot dimensions: width 10m x length 23m







FIRST LEVEL



# Amaranta | Townhouse Unit







# Amaranta – Townhouse. Interior Design





Living and dining



# Amaranta – Townhouse. Interior Design





Kitchen



# Amaranta – Townhouse. Interior Design





Master bedroom



# Amaranta – Retail