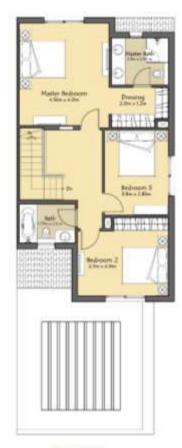

## Amaranta | Townhouse Units

### Townhouse - End Unit

4 Bedrooms + Maid's Room + Laundry

+ Storage + Garage

Total Area: 205.58 sq.m; 2,213 Sq.ft

Average Plot dimensions: width 10m x length 23m

FIRST LEVEL