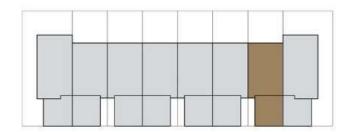

### Townhouse - Mid Unit

2 Bedrooms + Maid's Room + Laundry + Storage + Garage

Total Area: 164.07 sq.m; 1.766 Sq.ft

Average Plot dimensions: width 7m x length 23m

GROUND LEVEL

FIRST LEVEL