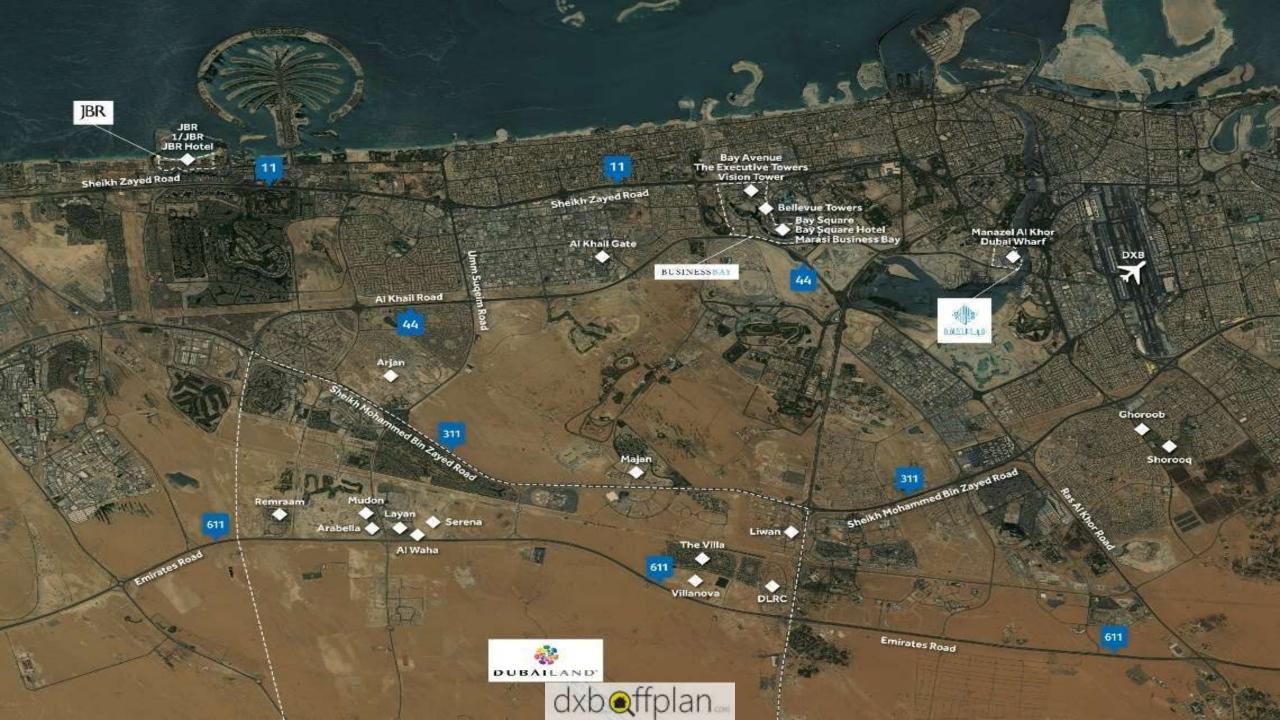

### PROJECT LOCATION

Villanova Community Development is situated on the south east side of the Dubailand, an area which is planned to accommodate most of the new residential investments in Dubai.

The Local Development Framework consists of mainly residential developments, such as The Villa, DLRC, Dubai Silicon Oasis, Falcon City, as well as activity centers such as Dubai Outlet Mall, Global Village and Academic City are suited in a close proximity of the project site.

The Development is suited along the Emirate Road, Near to the intersection Al Ain and Sheikh Mohammed Bin Zayed Road.

The Villa Silicon oasis

Serena Academic City

Mudon City of Arabia

DLRC Falcon City

Al Habtoor Polo & Equestrian Club Arabian Ranches, Akoya &

### PROJECT ACCESSIBILITY