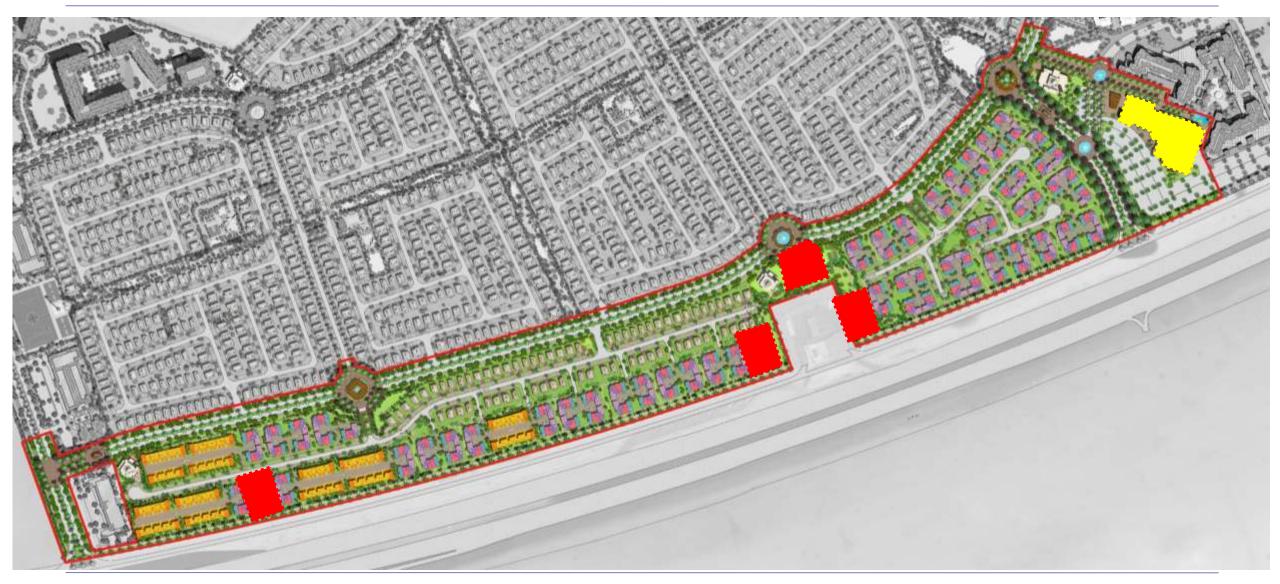

Villanova Community Development is situated on the south east side of the Dubailand, an area which is planned to accommodate most of the new residential investments in Dubai.

The Local Development Framework consists of mainly residential developments, such as The Villa, DLRC, Dubai Silicon Oasis, Falcon City, as well as activity centers such as Dubai Outlet Mall, Global Village and Academic City are suited in a close proximity of the project site.

The Development is suited along the Emirate Road, Near to the intersection Al Ain and Sheikh Mohammed Bin Zayed Road.

The Villa Silicon oasis

Serena Academic City

Mudon City of Arabia

DLRC Falcon City

Al Habtoor Polo & Equestrian Club Arabian Ranches, Akoya &

Sustainable City





### PROJECT ACCESSIBILITY







# Phase 1 - Amaranta





## Amaranta | Townhouse Units



### Townhouse - Mid Unit

2 Bedrooms + Maid's Room + Laundry + Storage + Garage

Total Area: 164.07 sq.m; 1.766 Sq.ft





Average Plot dimensions: width 7m x length 23m





GROUND LEVEL

FIRST LEVEL



## Amaranta | Townhouse Units



### Townhouse - End Unit

4 Bedrooms + Maid's Room + Laundry

+ Storage + Garage

Total Area: 205.58 sq.m; 2,213 Sq.ft





Average Plot dimensions: width 10m x length 23m







FIRST LEVEL



# Amaranta | Townhouse Unit







# Amaranta – Townhouse. Interior Design





Living and dining



# Amaranta – Townhouse. Interior Design





Kitchen



# Amaranta – Townhouse. Interior Design





Master bedroom



# Amaranta – Retail