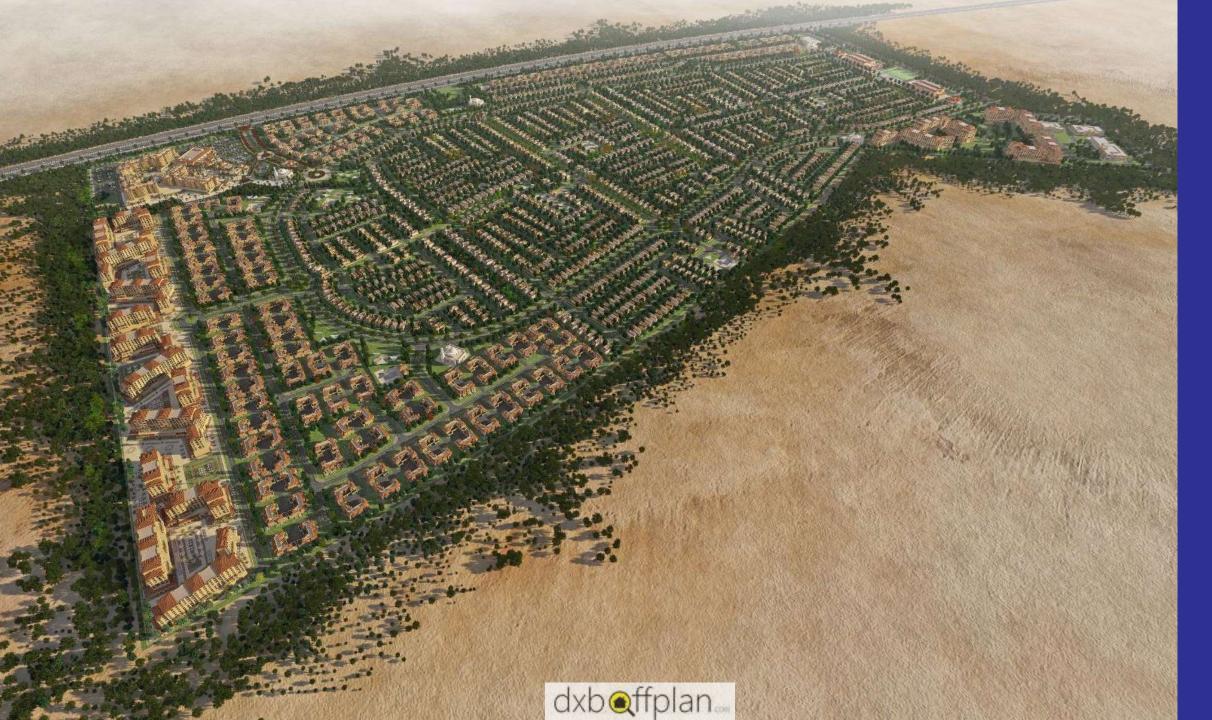

### PROJECT LOCATION

Villanova Community Development is situated on the south east side of the Dubailand, an area which is planned to accommodate most of the new residential investments in Dubai.

The Local Development Framework consists of mainly residential developments, such as The Villa, DLRC, Dubai Silicon Oasis, Falcon City, as well as activity centers such as Dubai Outlet Mall, Global Village and Academic City are suited in a close proximity of the project site.

The Development is suited along the Emirate Road, Near to the intersection Al Ain and Sheikh Mohammed Bin Zayed Road.

The Villa Silicon oasis

Serena Academic City

Mudon City of Arabia

DLRC Falcon City

Al Habtoor Polo & Equestrian Club Arabian Ranches, Akoya &

Sustainable City