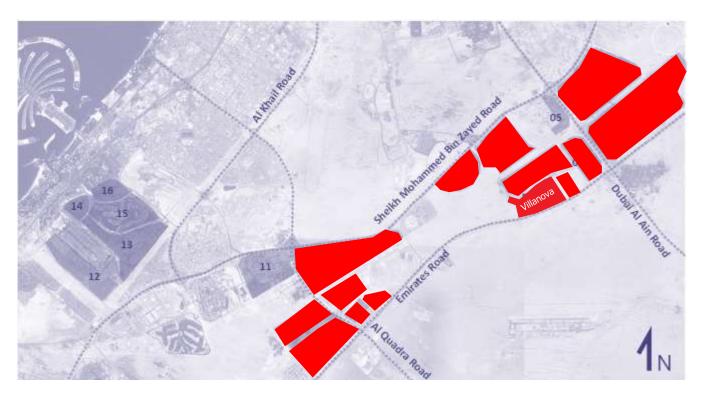

### PROJECT LOCATION

Villanova Community Development is situated on the south east side of the Dubailand, an area which is planned to accommodate most of the new residential investments in Dubai.

The Local Development Framework consists of mainly residential developments, such as The Villa, DLRC, Dubai Silicon Oasis, Falcon City, as well as activity centers such as Dubai Outlet Mall, Global Village and Academic City are suited in a close proximity of the project site.

The Development is suited along the Emirate Road, Near to the intersection Al Ain and Sheikh Mohammed Bin Zayed Road.

The Villa Silicon oasis

Serena Academic City

Mudon City of Arabia

DLRC Falcon City

Al Habtoor Polo & Equestrian Club Arabian Ranches, Akoya &