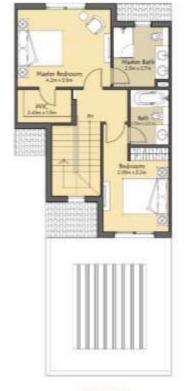

### Townhouse - Mid Unit

2 Bedrooms + Maid's Room + Laundry + Storage + Garage

Total Area: 164.07 sq.m; 1.766 Sq.ft

Average Plot dimensions: width 7m x length 23m

GROUND LEVEL

FIRST LEVEL