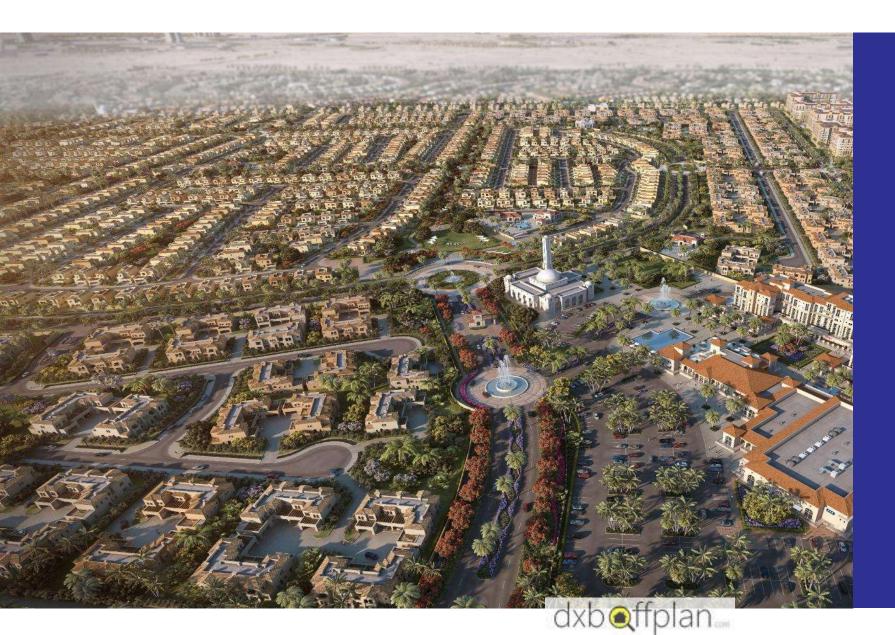

### PROJECT LOCATION

Villanova Community Development is situated on the south east side of the Dubailand, an area which is planned to accommodate most of the new residential investments in Dubai.

The Local Development Framework consists of mainly residential developments, such as The Villa, DLRC, Dubai Silicon Oasis, Falcon City, as well as activity centers such as Dubai Outlet Mall, Global Village and Academic City are suited in a close proximity of the project site.

The Development is suited along the Emirate Road, Near to the intersection Al Ain and Sheikh Mohammed Bin Zayed Road.

The Villa Silicon oasis

Serena Academic City

Mudon City of Arabia

DLRC Falcon City

Al Habtoor Polo & Equestrian Club Arabian Ranches, Akoya &