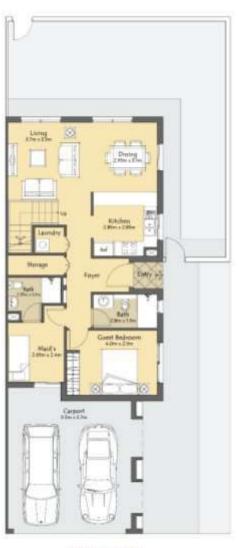

### Townhouse - End Unit

4 Bedrooms + Maid's Room + Laundry

+ Storage + Garage

Total Area: 205.58 sq.m; 2,213 Sq.ft

Average Plot dimensions: width 10m x length 23m

FIRST LEVEL