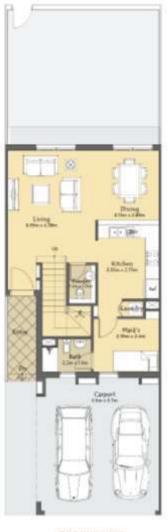

### Townhouse - Mid Unit

2 Bedrooms + Maid's Room + Laundry + Storage + Garage

Total Area: 164.07 sq.m; 1.766 Sq.ft

Average Plot dimensions: width 7m x length 23m

GROUND LEVEL

FIRST LEVEL