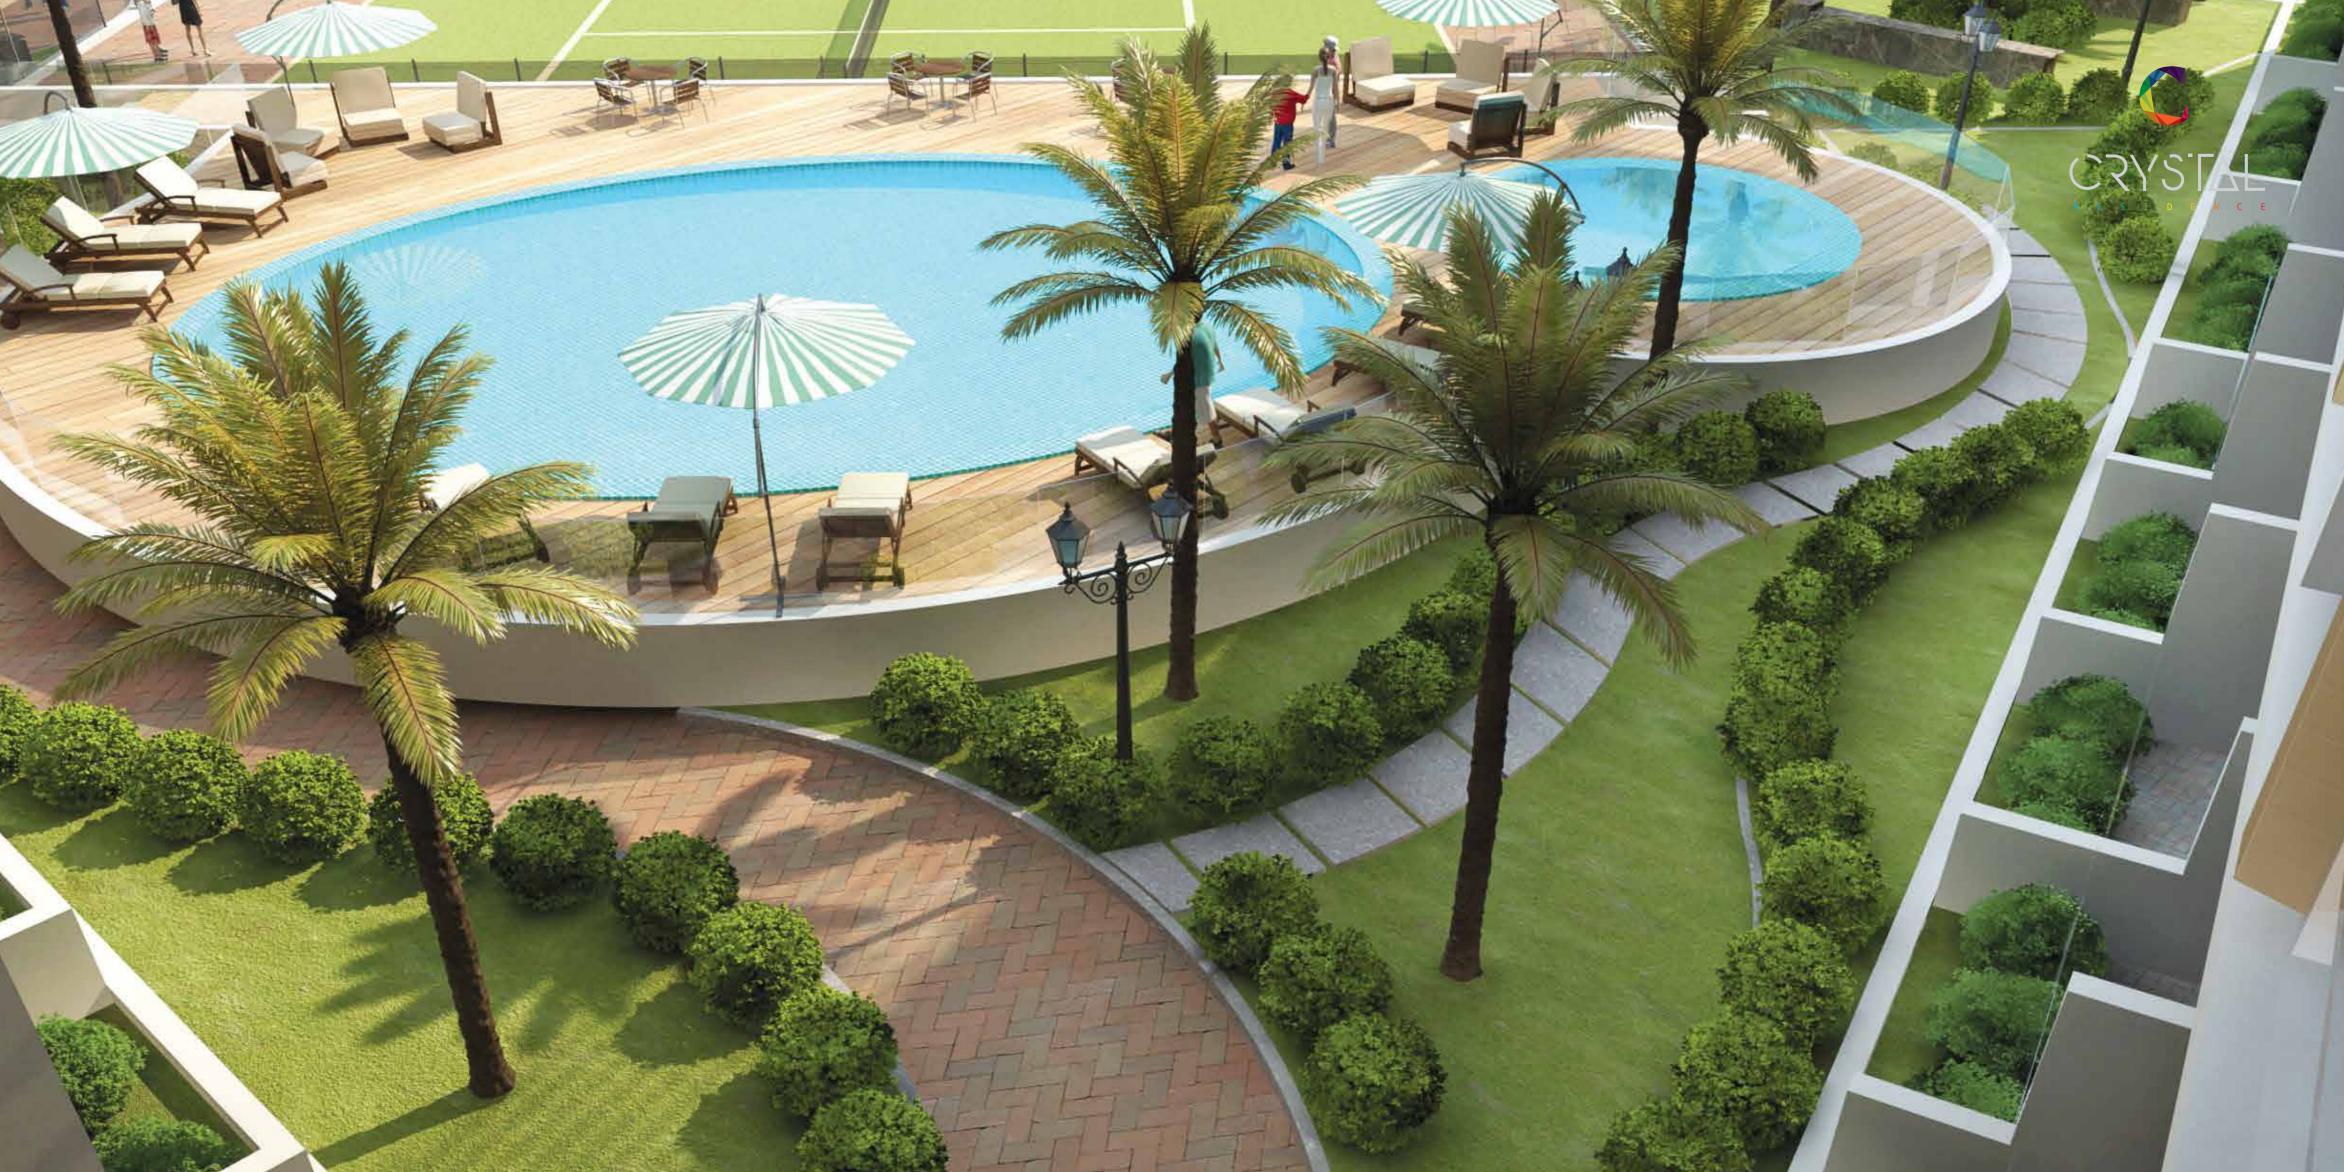

#### FACILITIES & AMENITIES

- Designer Lobby
- Central AC System
- Door Entry System
- Fire Alarm System
- Designer Fittings and Fixtures
- Infinity Swimming Pool & Pool side Lounge
- BBQ Deck
- Tennis Court
- Gymnasium
- Walking and Jogging Pathways
- Children's Play Area
- Secured Underground Parking
- 24 Hour Security
- High Speed Elevators
- Close Proximity to International Schools
- Close Proximity to Shopping Mall