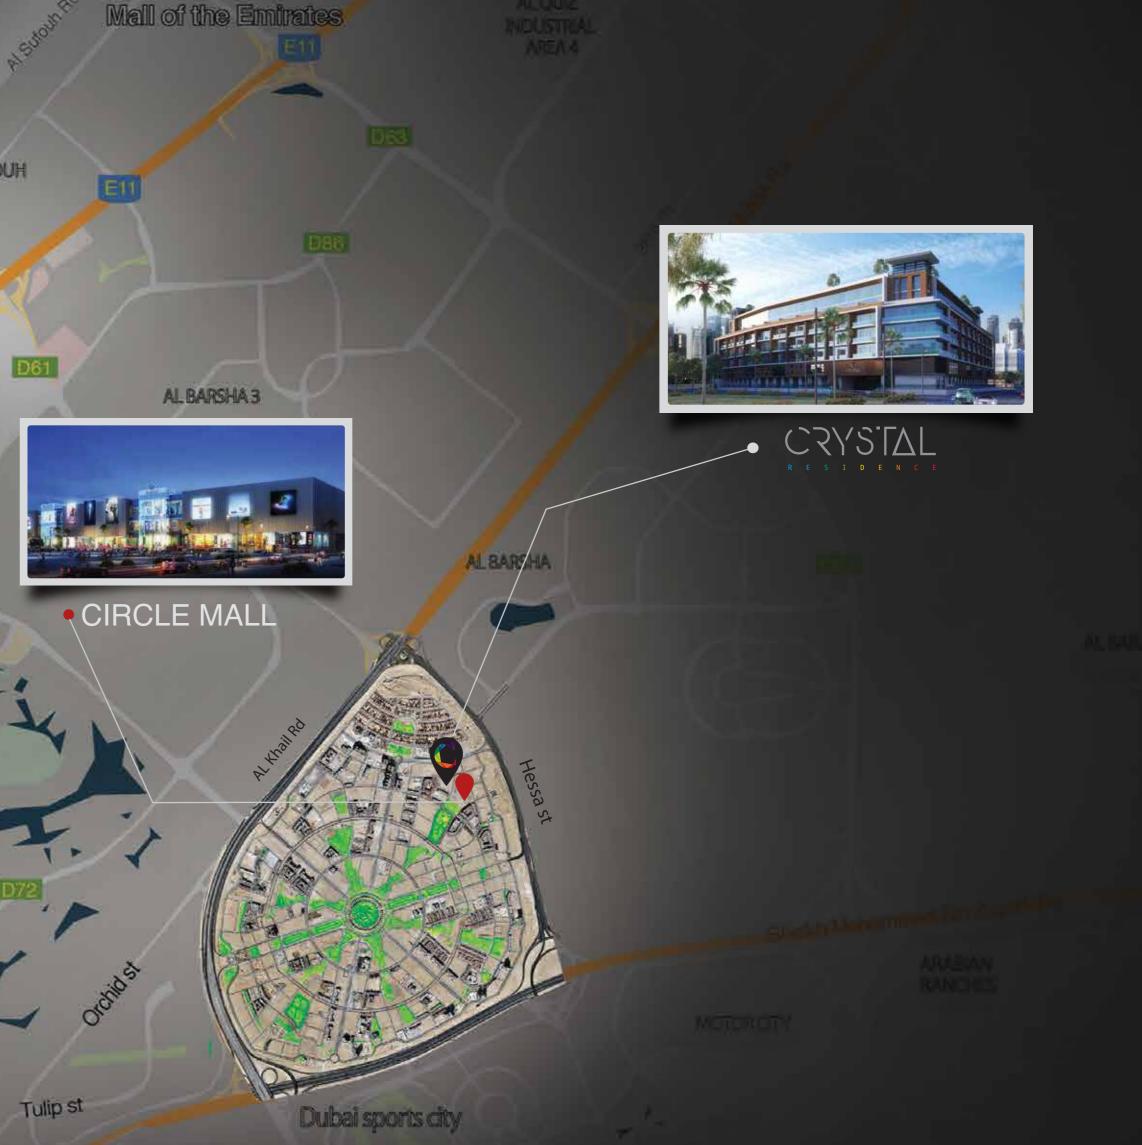

## OUR *Exclusive* FINE LIVING OFFERING IN JUMEIRAH VILLAGE CIRCLE

Jumeirah Village is a residential and commercial community featuring a mixture of Arabic and Mediterranean villas and stylish townhouses.

Covering two distinct areas - the Triangle and the Circle. Jumeirah Village comprises a variety of residences, offices, commercial, retail and leisure facilities, spread over 811 hectares. Jumeirah Village offers residents a real sense of community living.

Tem Balliuka Mikili

JUMEIRAH MAES TOWERS

JEBEL ALL VILLAGE

THE CIRCLE MALL at Jumeirah Village Circle, covering one million sq ft, will have 200 shops, an anchor supermarket, two department stores, a multi-screen cinema and a variety of dining outlets including a food court. Strategically located between Sheikh Mohammed Bin Zayed Road, Al Khail Road and Hessa Street, The Circle Mall will serve hundreds of thousands of people living in Jumeirah Village and surrounding areas, and act as a new leisure destination for residents and tourists across the rest of Dubai. The mall is due to open in 2017.

# COME HOME TO Fine Living COME HOME TO CRYSTAL RESIDENCE

~ ,

CRYSTAL RESIDENCE is strategically located in Jumeirah Village Circle which is the new business district within Dubai that promises to be the city's commercial and business focal point as well as offers you the opportunity to own a quality residence set in a beautiful, family-friendly, and a serene community as well as designed to embody a vision of peace, harmony, health and happiness.