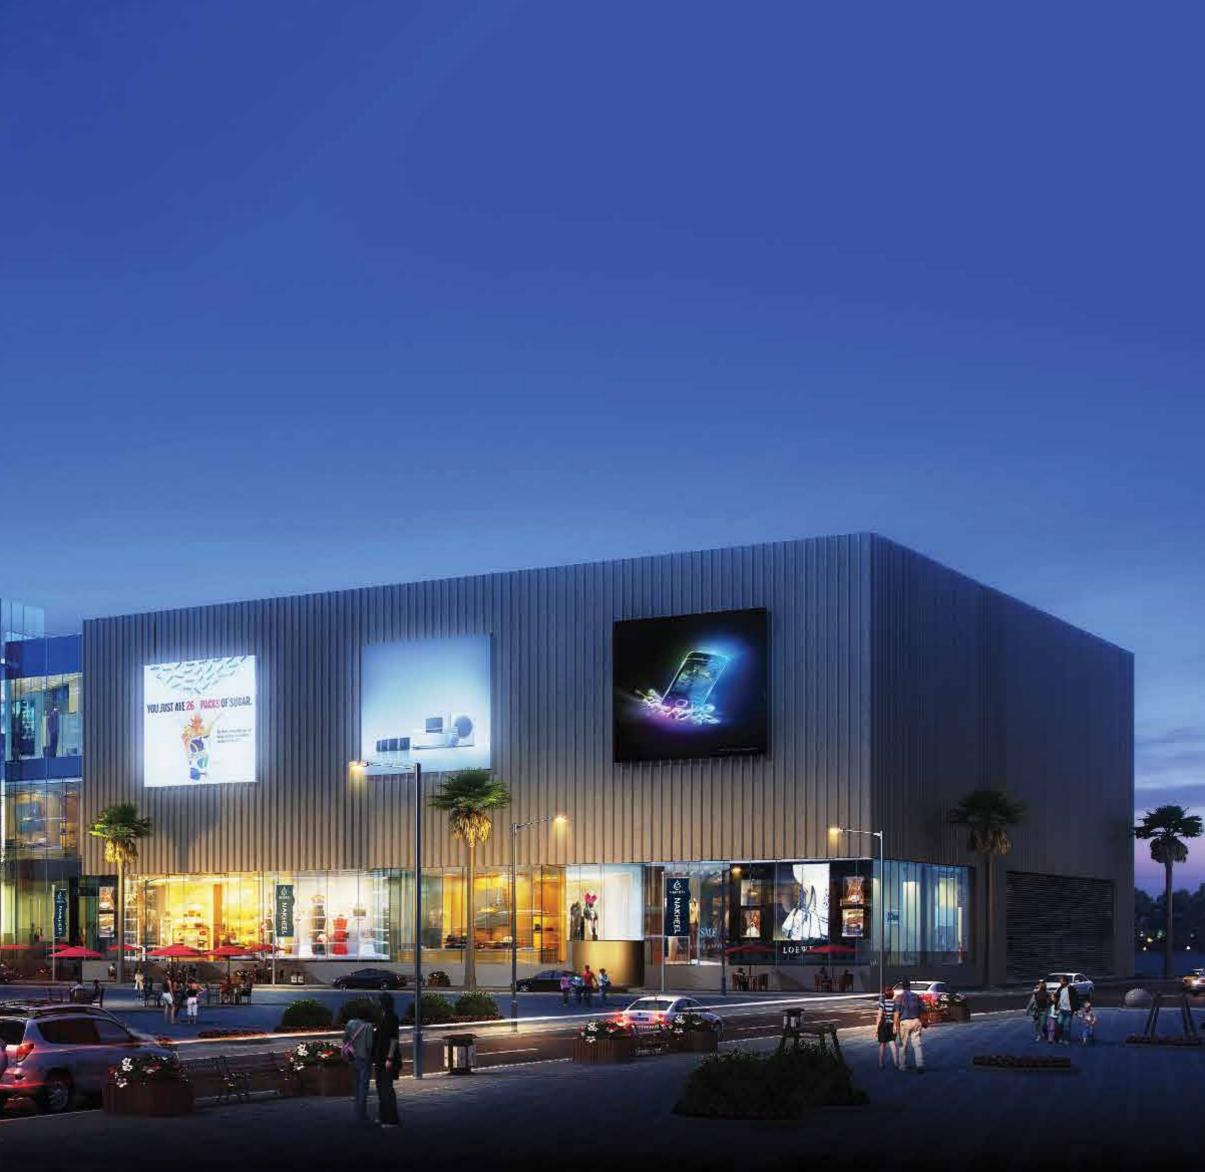

Tem Balliuka Mikili

JUMEIRAH MAES TOWERS

JEBEL ALL VILLAGE

THE CIRCLE MALL at Jumeirah Village Circle, covering one million sq ft, will have 200 shops, an anchor supermarket, two department stores, a multi-screen cinema and a variety of dining outlets including a food court. Strategically located between Sheikh Mohammed Bin Zayed Road, Al Khail Road and Hessa Street, The Circle Mall will serve hundreds of thousands of people living in Jumeirah Village and surrounding areas, and act as a new leisure destination for residents and tourists across the rest of Dubai. The mall is due to open in 2017.