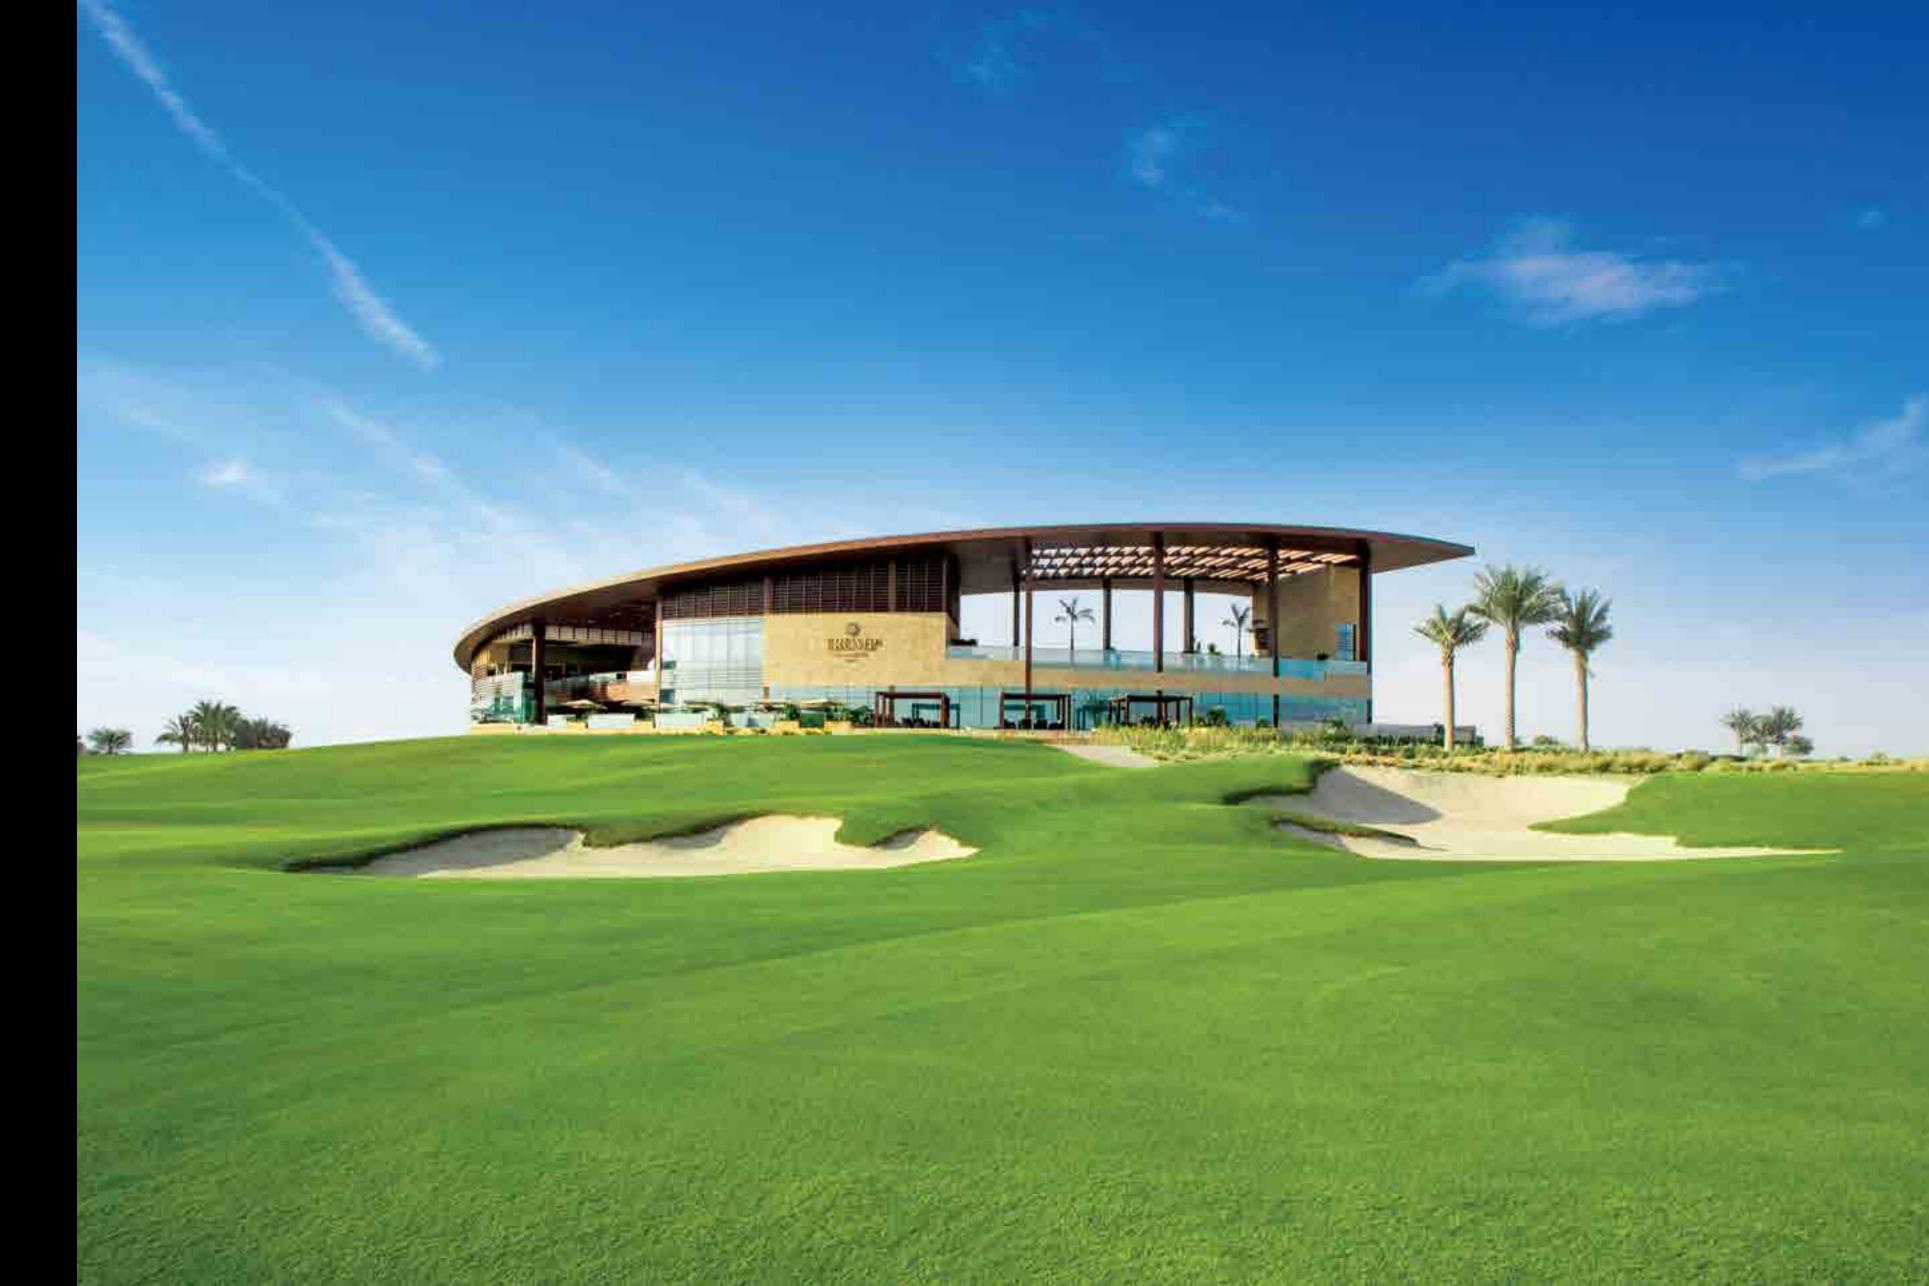

## Changing the game

The glittering community is home to the Trump International Golf Club Dubai – the first of its kind in the Middle East. The golf course is a spectacularly landscaped 18-hole, par 71 championship course designed by 2016 Olympic Games course architect, Gil Hanse, one of the most sought-after names in the game. In addition, there's a magnificent clubhouse featuring high-end restaurants and a luxurious spa and wellness centre, whilst a capacious pro shop stocks the latest in golf wear and accessories.