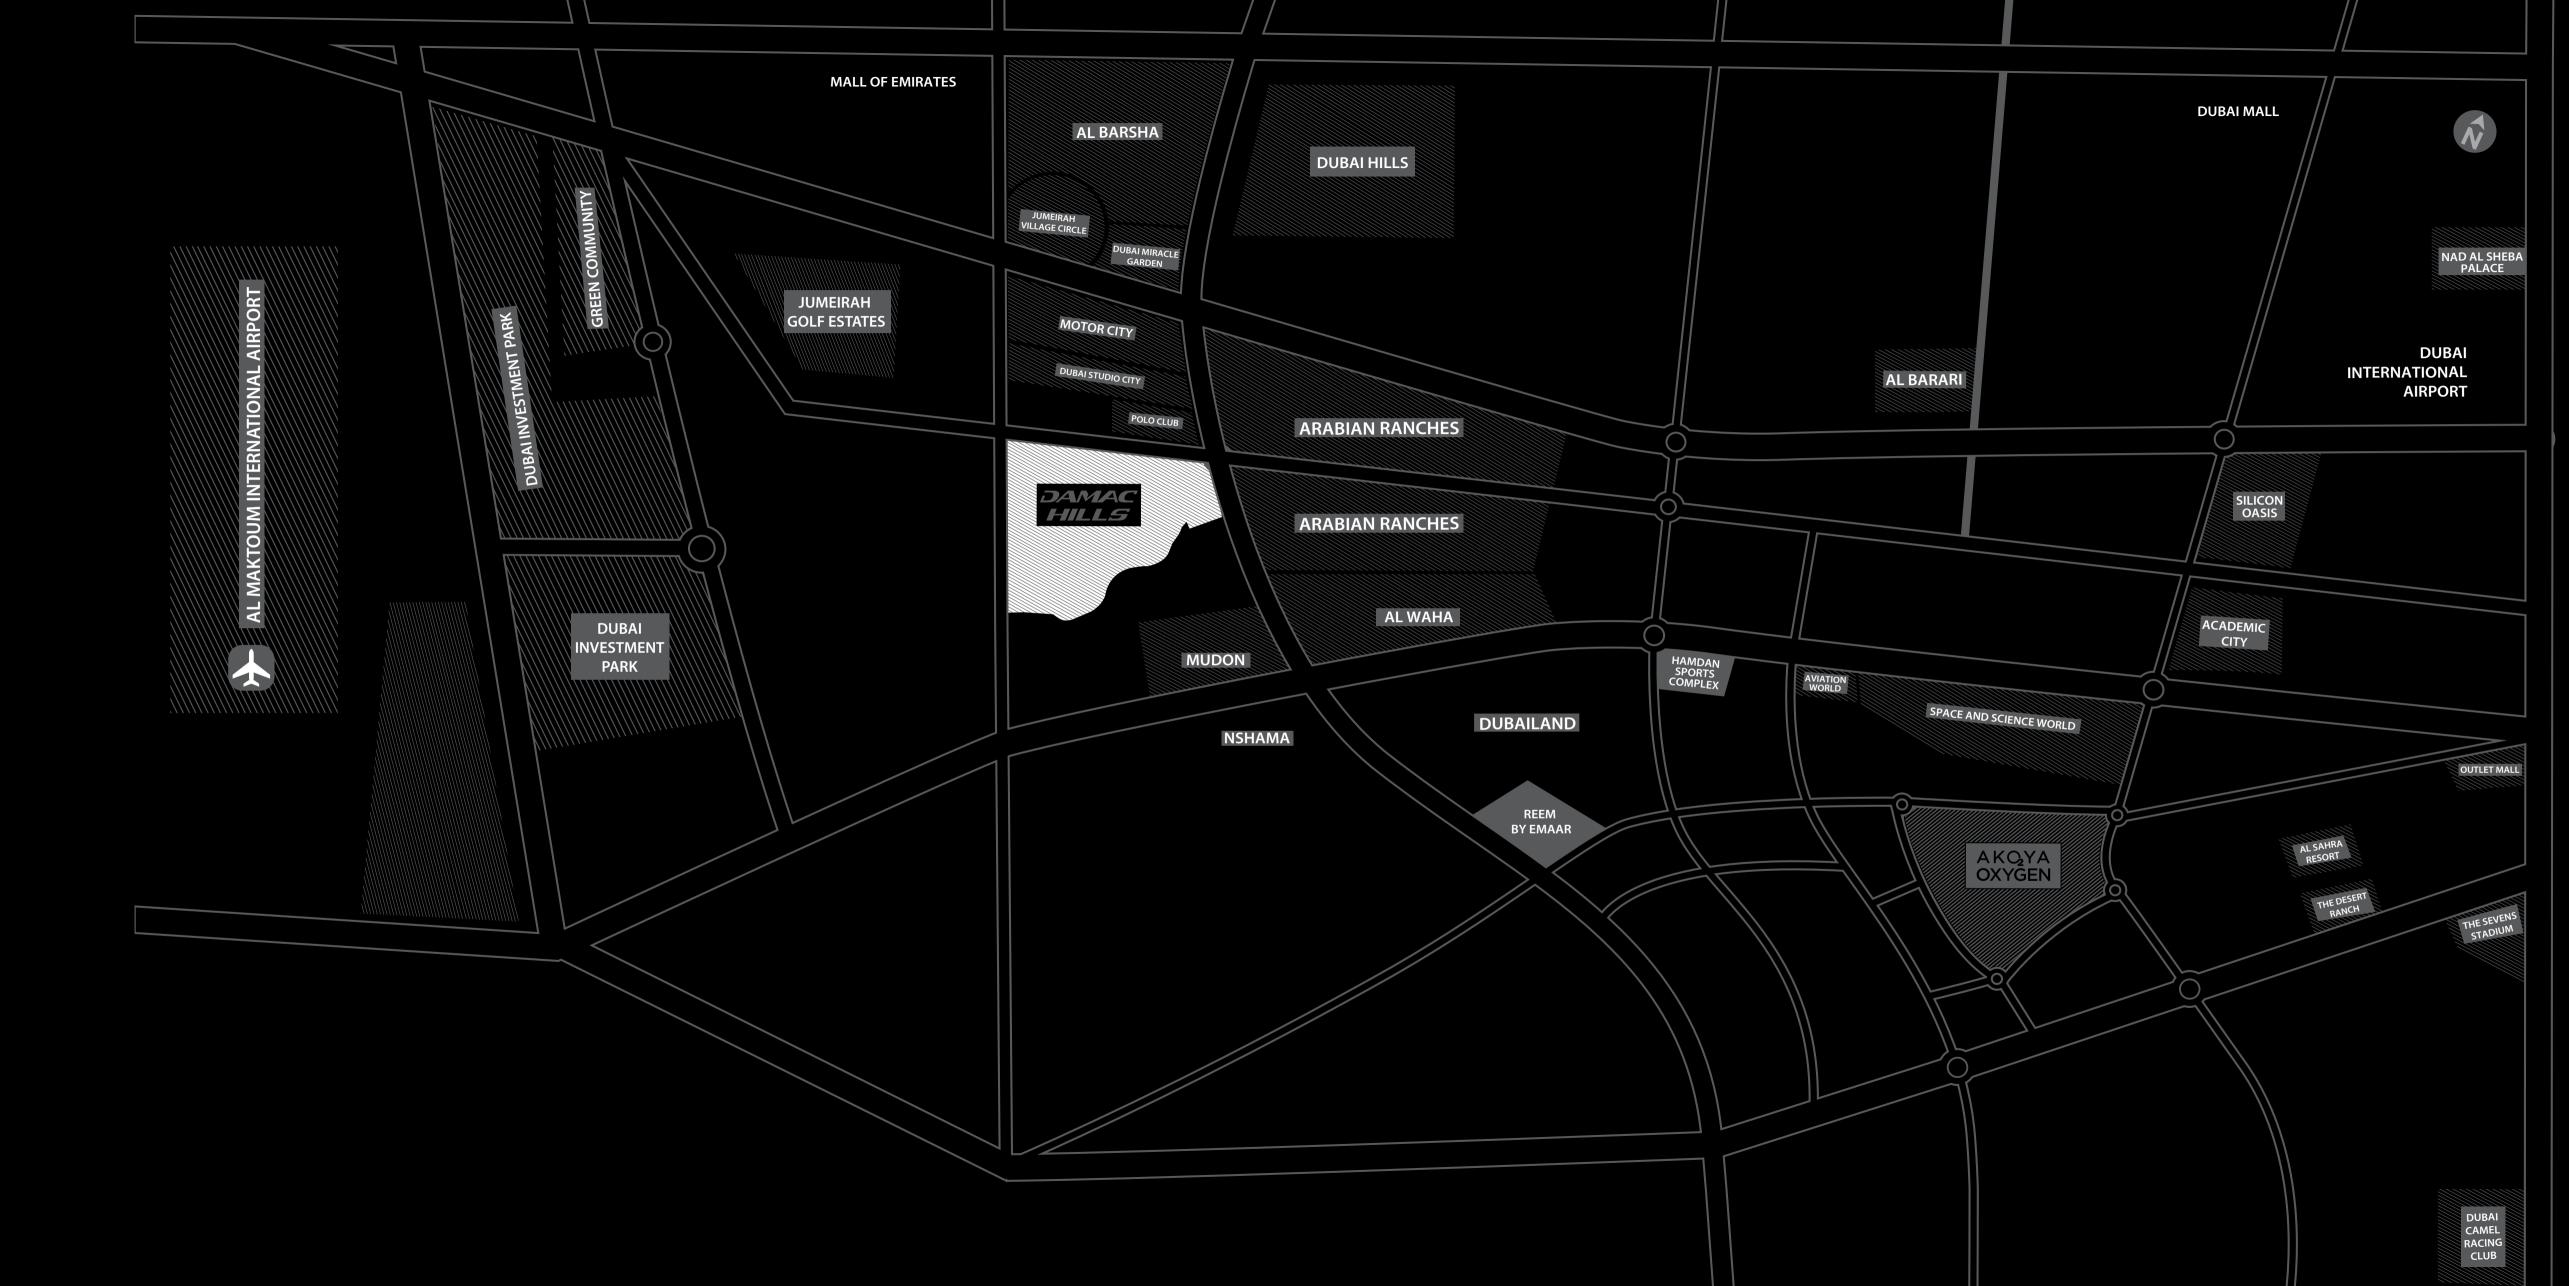

### Luxury of location

### CLOSE TO EVERYTHING

The Trump Estates Park Residences take pride of place at DAMAC Hills. Just a short journey from the centre of the city, along Al Qudra Road in Dubailand, yet they feel like a world apart. Access to every other part of the city is as easy as it gets – just 10 minutes away from the major arterial road network and within 20 minutes of Dubai International Airport.