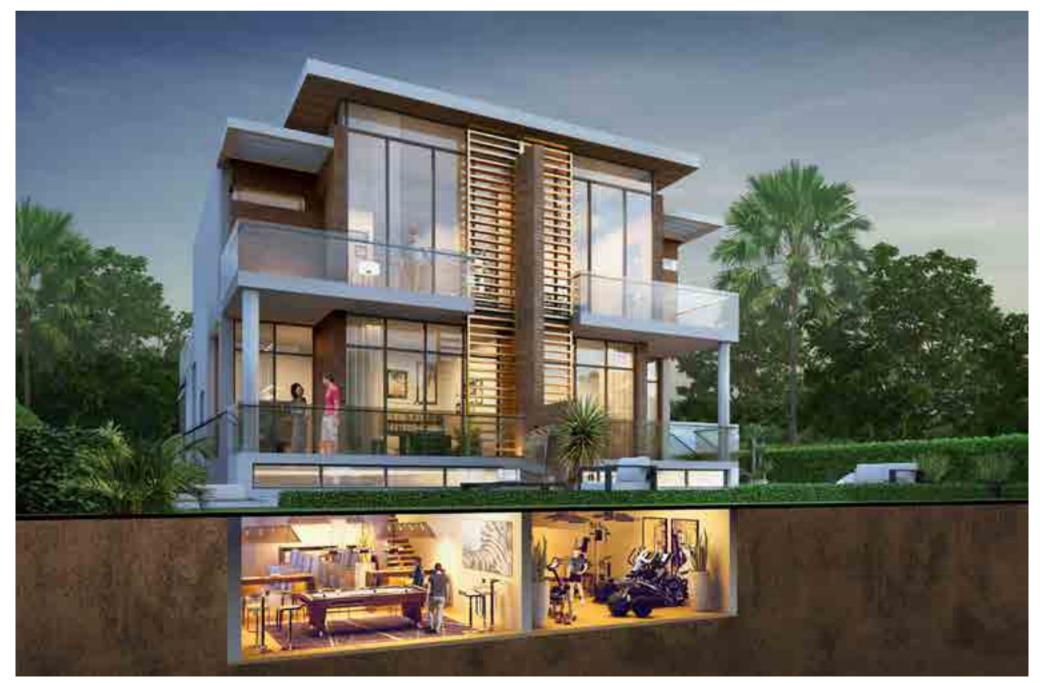

### THE TRUMP ESTATES UNRAVEL A PLACE WHERE YOU HAVE CHOICE

Allow your dreams to come alive as you step into an impressive 3,700 square-feet, multi-storey villa with spectacular living areas and balconies that overlook lush green parklands. Navigate through the expansive spaces of your home and discover a specially designed

1,100 square-feet lower ground floor. Here you can create your own personal retreat within the comfort of your home. Whether you'd like a studio for dance or yoga, a gymnasium or perhaps a quiet place in which to sit and relax, you have an entire room where your imagination has free reign.