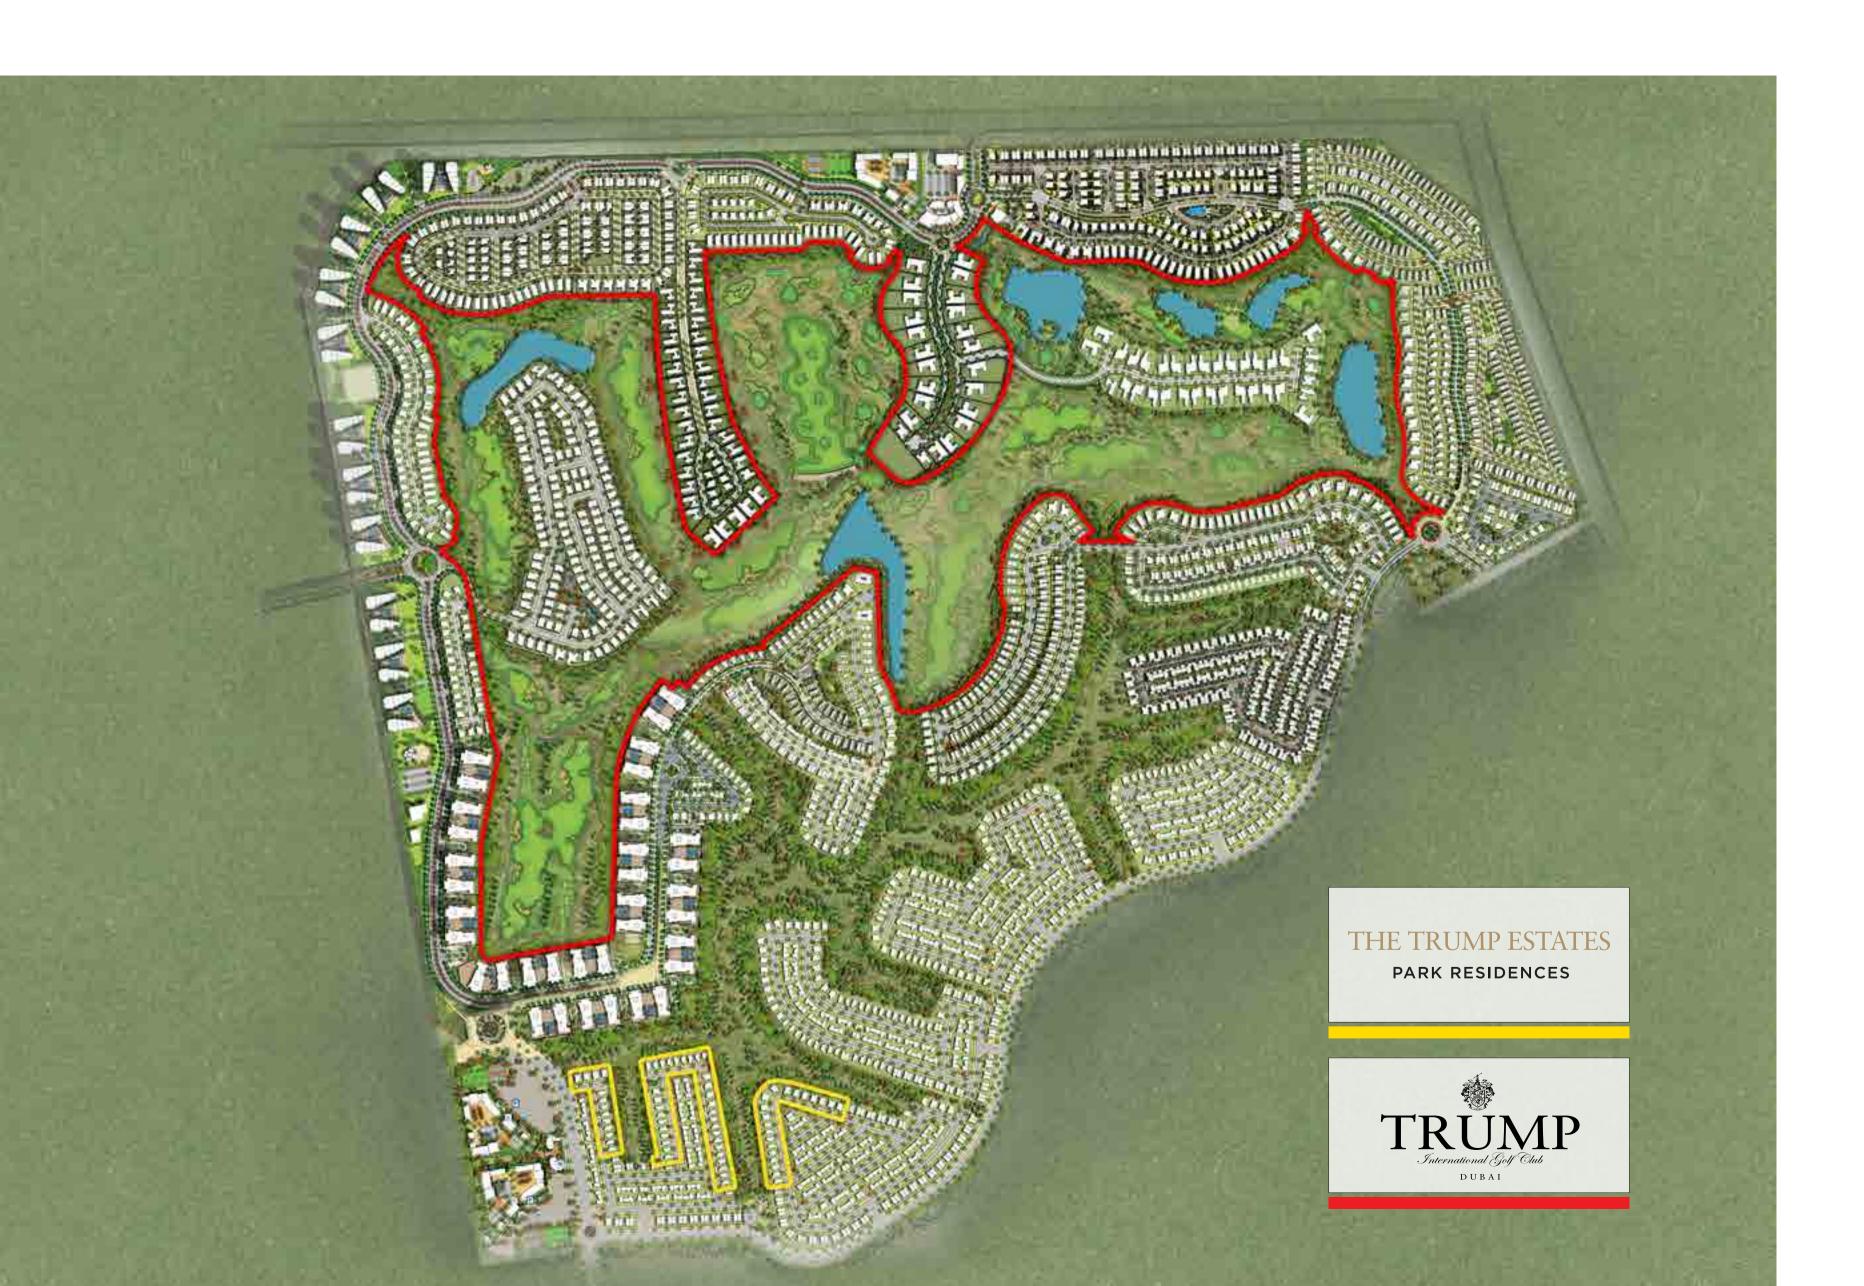

### THE TRUMP ESTATES PARK RESIDENCES

Appreciate the finer things in life at DAMAC Hills, a spectacular master community with luxurious homes surrounded by the lush greens of the Trump International Golf Club, Dubai. This is where opulent lifestyles, world-class retail and leisure spaces, along with spectacular outdoor living spring to life across 42 million square feet of luxury. Fendi Casa, Trump and Paramount Hotels & Resorts are just few of the world-renowned names who bring their globally coveted vision of the highest standards in luxury living.