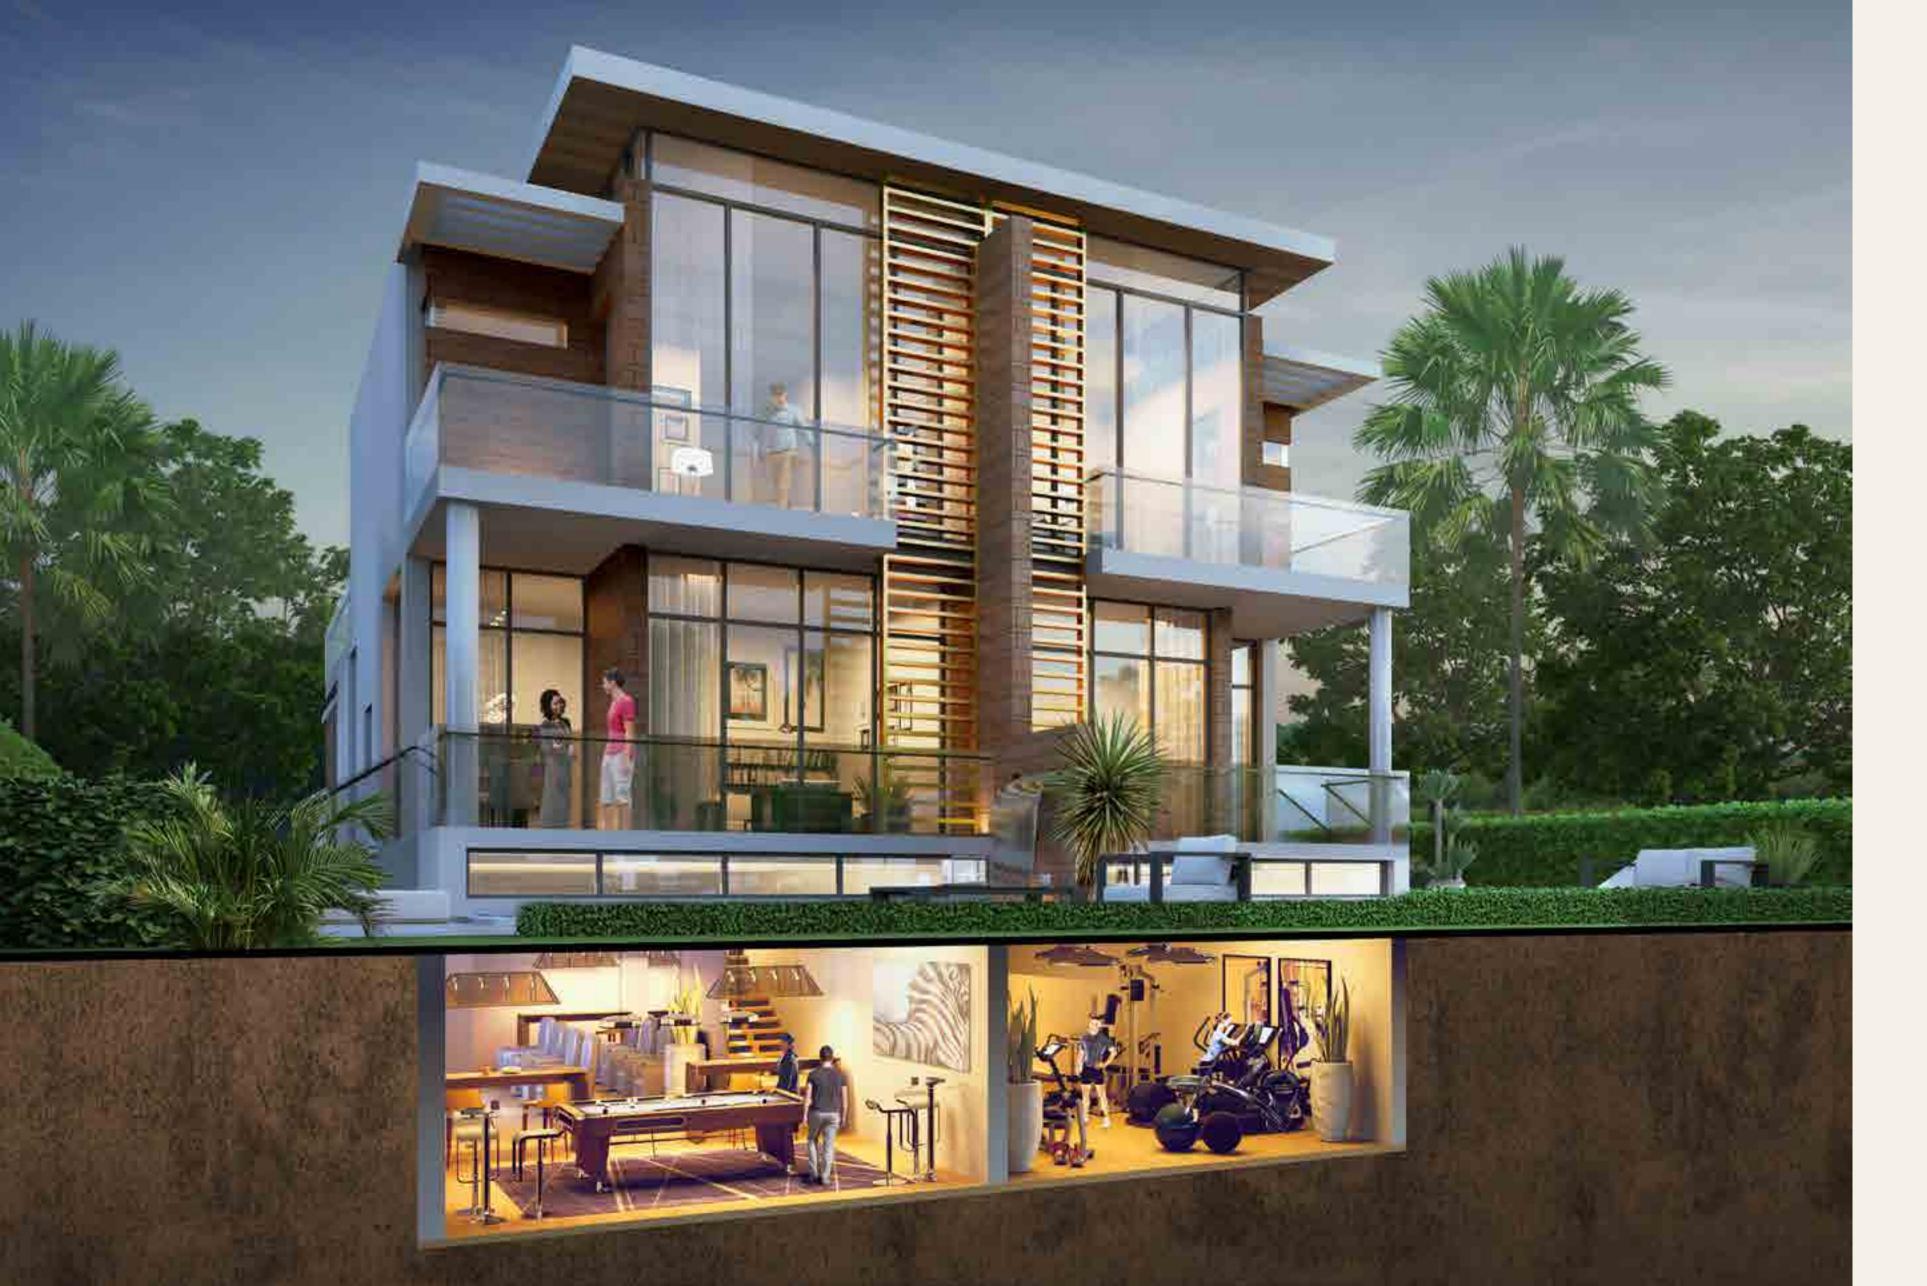

### THE TRUMP ESTATES UNRAVEL A PLACE WHERE YOU HAVE CHOICE

Allow your dreams to come alive as you step into an impressive 3,700 square-feet, multi-storey villa with spectacular living areas and balconies that overlook lush green parklands. Navigate through the expansive spaces of your home and discover a specially designed

1,100 square-feet lower ground floor. Here you can create your own personal retreat within the comfort of your home. Whether you'd like a studio for dance or yoga, a gymnasium or perhaps a quiet place in which to sit and relax, you have an entire room where your imagination has free reign.