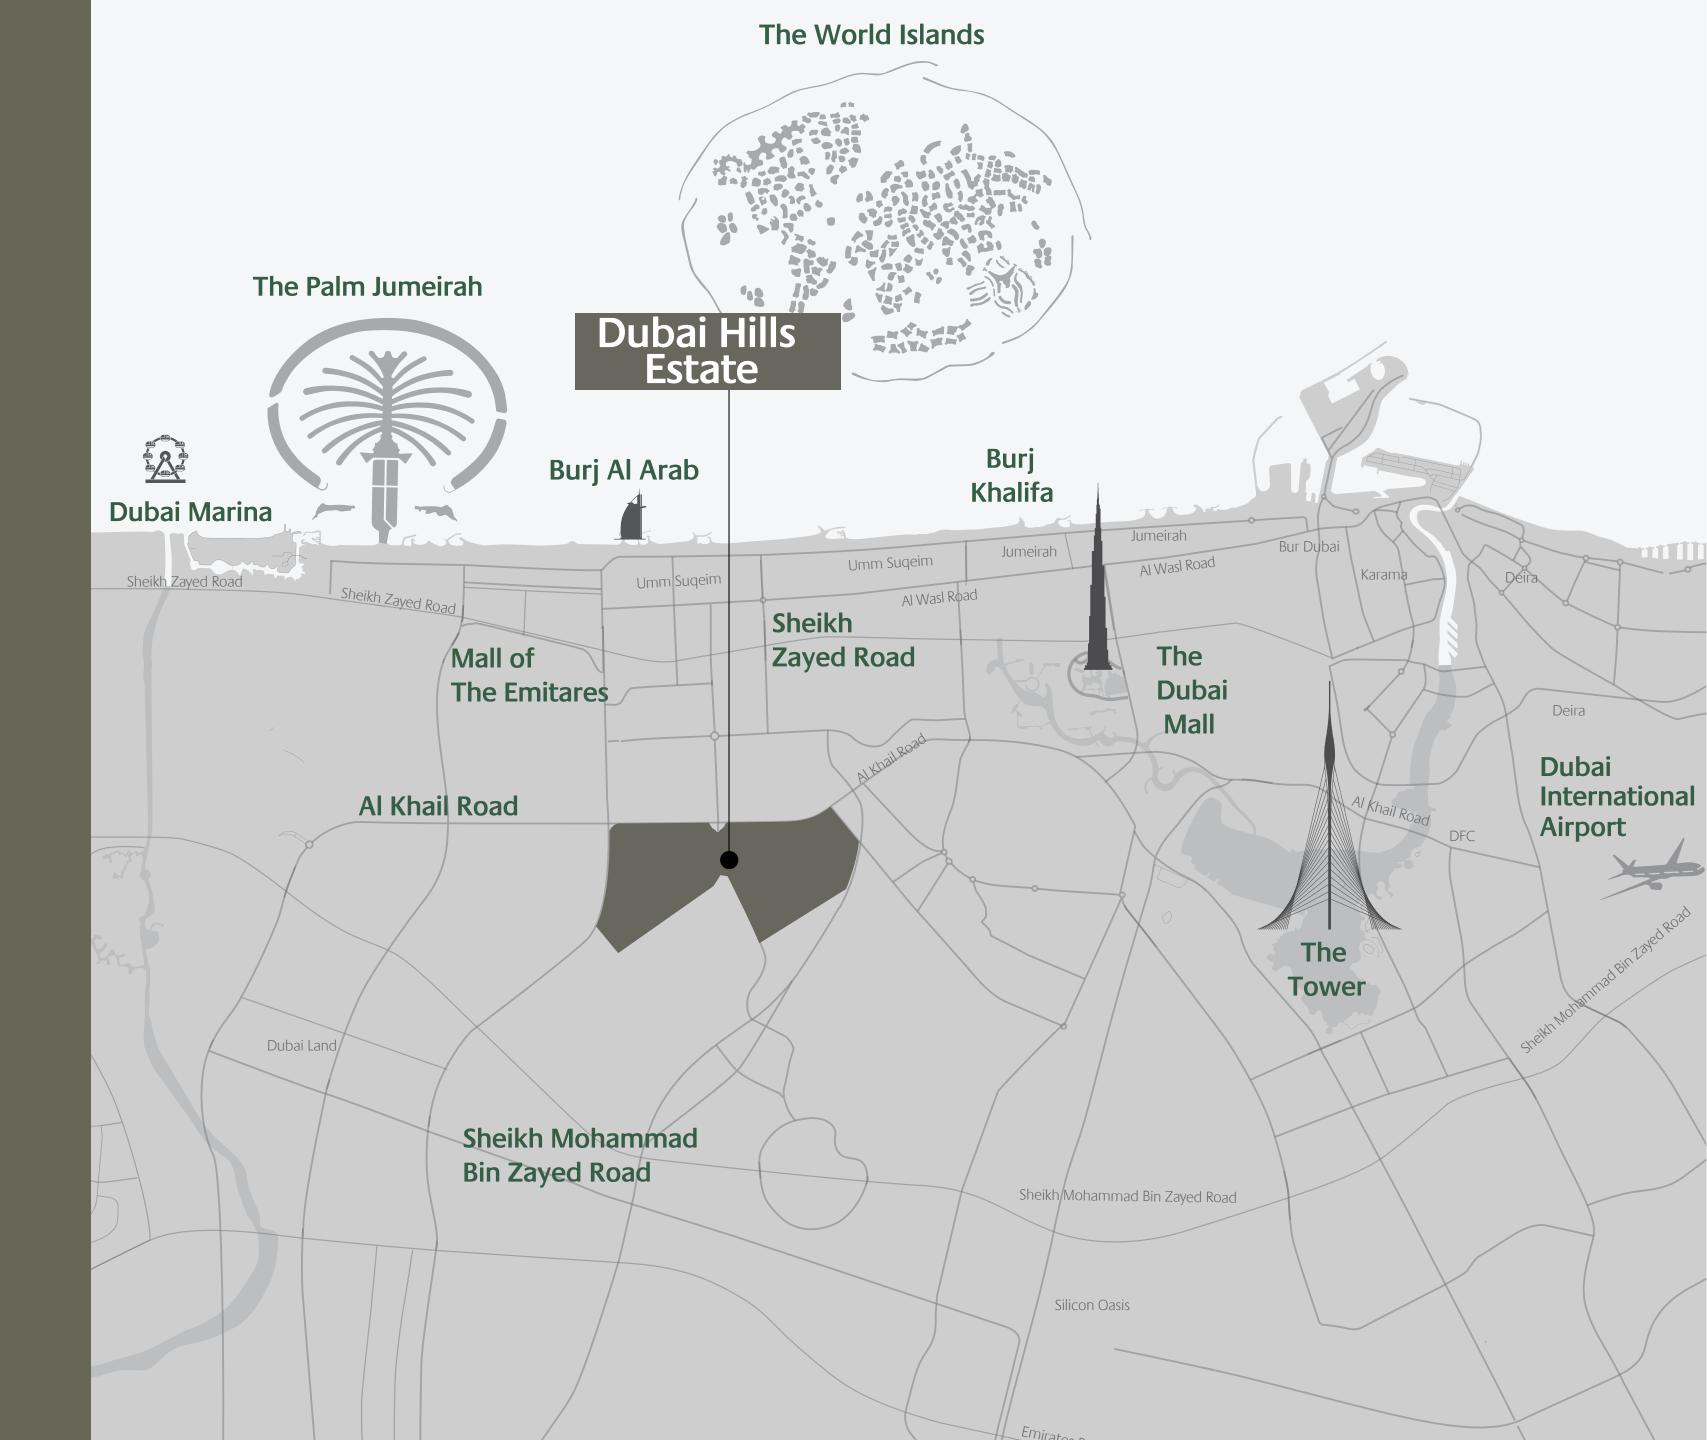

### DUBAIHILLS ESTATE

Jumeirah Beach 12 Minutes **The Dubai Mall** 10 Minutes

**Burj Khalifa** 10 Minutes **Dubai Marina** 10 Minutes

Al Maktoum Airport 35 Minutes **The Tower - DCH** 15 Minutes

**Dubai Intl Airport** 20 Minutes

DISTANCES ARE APPROXIMATE