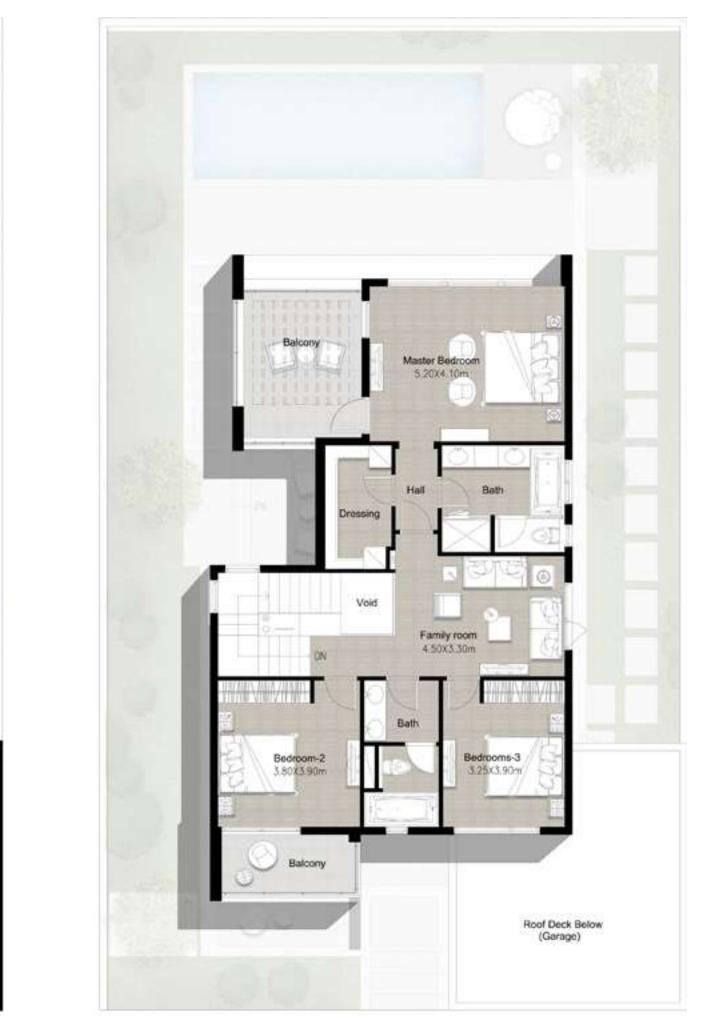

#### DUBAI HILLS ESTATE

First Floor

#### VILLA 1

3 Bedroom Total Built Up Area: 3,100 Sq Ft

Ground Floor

FLOOR PLAN 1. All dimensions are in imperial and metric, and measured from finish to finish excluding construction tolerances. 2. All materials, dimensions, and drawings are approximate only. 3. Information is subject to change without notice, at developer's absolute discretion. 4. Actual area may vary from the stated area. 5. Drawings not to scale. 6. All images used are for illustrative purposes only and do not represent the actual size, features, specifications, fittings, and furnishings. 7. The developer reserves the right to make revisions / alterations, at it's absolute discretion, without any liability whatsoever.