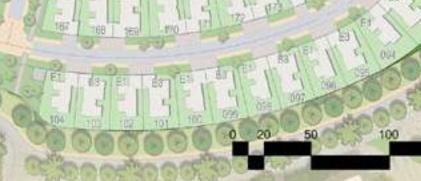

ay Areas Outdoor Gymnasium 2 Kilometre Jogging Track Art Installations Fountains, Water Features and Splash Pad



SHOP, DINE AND BE ENTERTAINED AT A STATE-OF-THE-ART MALL

Cutting-edge Cinemas Family Entertainment Venues Wide Array of Dining Options Linked Directly to Future Metro Lines Leading Fashion and Retail Outlets



### DUBAIHILLS ESTATE

Jumeirah Beach 12 Minutes **The Dubai Mall** 10 Minutes

**Burj Khalifa** 10 Minutes **Dubai Marina** 10 Minutes

Al Maktoum Airport 35 Minutes **The Tower - DCH** 15 Minutes

**Dubai Intl Airport** 20 Minutes

DISTANCES ARE APPROXIMATE



# DUBAI HILLS ESTATE















282,000 SQM REGIONAL MALL



**1,100 KEYS** 3 HOTELS

1.120 M SQM L 18 HOLE GOLF COURSE





HOSPITALS

### DUBAI HILLS ESTATE

EMAAR | IIII MERAAS

# SIDRA3

SITE PLAN













### SIDRA 3

#### VILLA 1

3 Bedroom Total Built Up Area: 3,100 Sq Ft



Ground Floor

FLOOR PLAN 1. All dimensions are in imperial and metric, and measured from finish to finish excluding construction tolerances. 2. All materials, dimensions, and drawings are approximate only. 3. Information is subject to change without notice, at developer's absolute discretion. 4. Actual area may vary from the stated area. 5. Drawings not to scale. 6. All images used are for illustrative purposes only and do not represent the actual size, features, specifications, fittings, and furnishings. 7. The developer reserves the right to make revisions / alterations, at it's absolute discretion, without any liability whatsoever.



#### DUBAI HILLS ESTATE

First Floor





#### SIDRA 3

#### VILLA 3

4 B