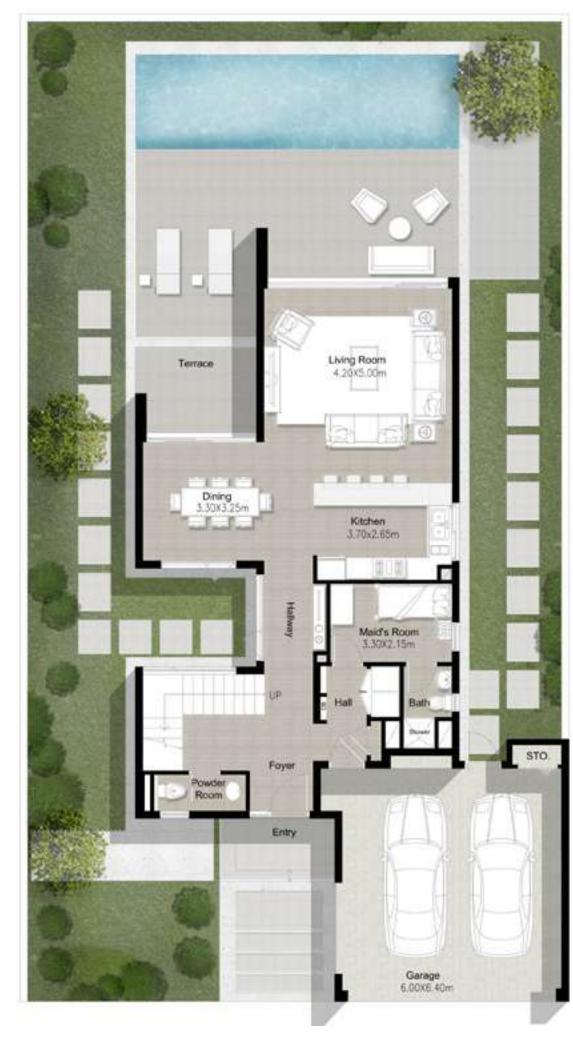

#### VILLA 1

3 Bedroom Total Built Up Area: 3,100 Sq Ft

Ground Floor

FLOOR PLAN 1. All dimensions are in imperial and metric, and measured from finish to finish excluding construction tolerances. 2. All materials, dimensions, and drawings are approximate only. 3. Information is subject to change without notice, at developer's absolute discretion. 4. Actual area may vary from the stated area. 5. Drawings not to scale. 6. All images used are for illustrative purposes only and do not represent the actual size, features, specifications, fittings, and furnishings. 7. The developer reserves the right to make revisions / alterations, at it's absolute discretion, without any liability whatsoever.