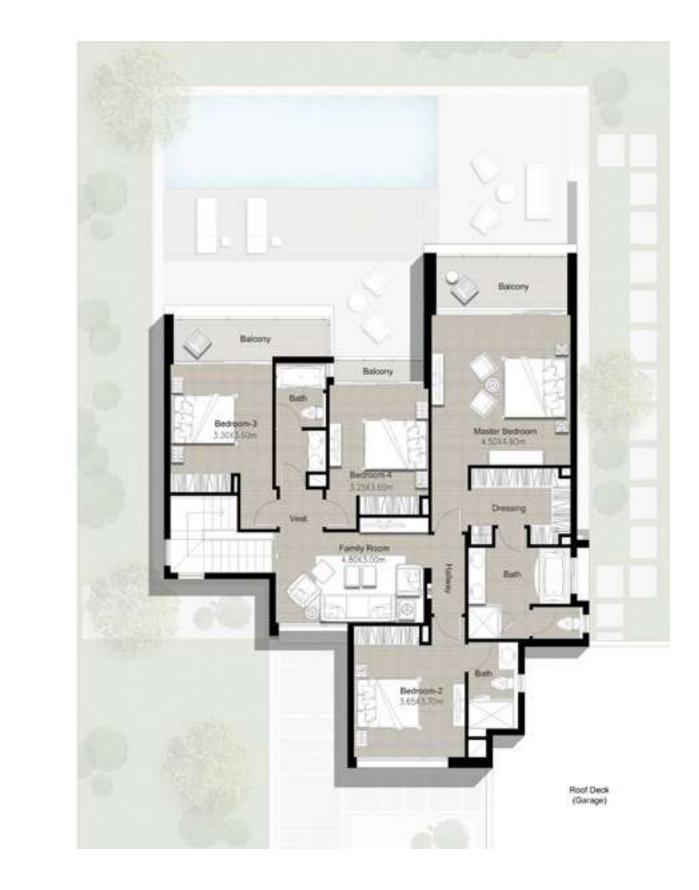

### DUBAI HILLS ESTATE

First Floor

#### VILLA 5

5 Bedroom Total Built Up Area: 4,109 Sq Ft

Ground Floor

FLOOR PLAN 1. All dimensions are in imperial and metric, and measured from finish to finish excluding construction tolerances. 2. All materials, dimensions, and drawings are approximate only. 3. Information is subject to change without notice, at developer's absolute discretion. 4. Actual area may vary from the stated area. 5. Drawings not to scale. 6. All images used are for illustrative purposes only and do not represent the actual size, features, specifications, fittings, and furnishings. 7. The developer reserves the right to make revisions / alterations, at it's absolute discretion, without any liability whatsoever.