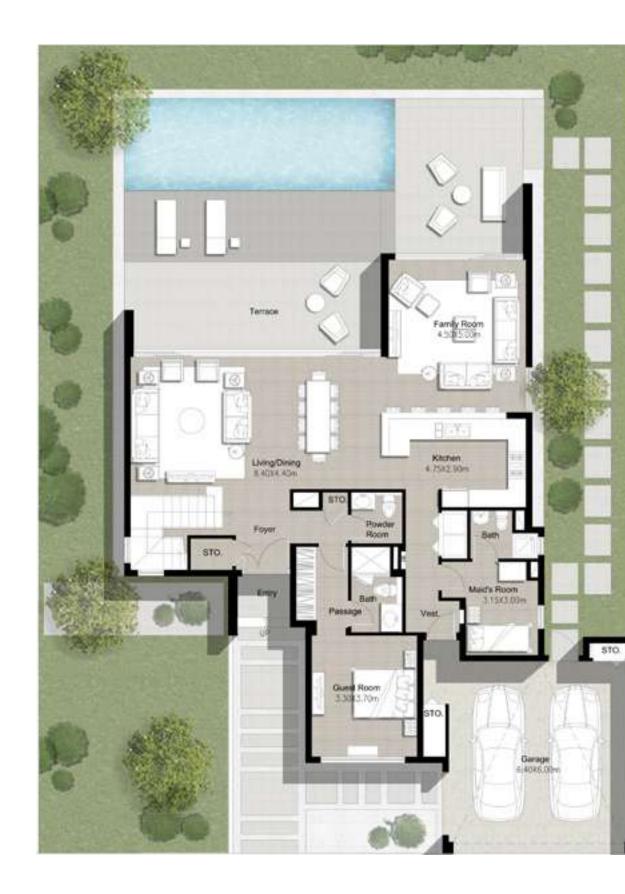

#### VILLA 1

3 Bedroom Total Built Up Area: 3,100 Sq Ft

Ground Floor

FLOOR PLAN 1. All dimensions are in imperial and metric, and measured from finish to finish excluding construction tolerances. 2. All materials, dimensions, and drawings are approximate only. 3. Information is subject to change without notice, at developer's absolute discretion. 4. Actual area may vary from the stated area. 5. Drawings not to scale. 6. All images used are for illustrative purposes only and do not represent the actual size, features, specifications, fittings, and furnishings. 7. The developer reserves the right to make revisions / alterations, at it's absolute discretion, without any liability whatsoever.