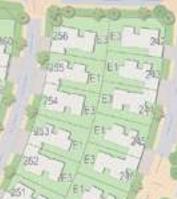

s Play Areas Outdoor Gymnasium 2 Kilometre Jogging Track Art Installations Fountains, Water Features and Splash Pad



SHOP, DINE AND BE ENTERTAINED AT A STATE-OF-THE-ART MALL

Cutting-edge Cinemas Family Entertainment Venues Wide Array of Dining Options Linked Directly to Future Metro Lines Leading Fashion and Retail Outlets



### DUBAIHILLS ESTATE

Jumeirah Beach 12 Minutes **The Dubai Mall** 10 Minutes

**Burj Khalifa** 10 Minutes **Dubai Marina** 10 Minutes

Al Maktoum Airport 35 Minutes **The Tower - DCH** 15 Minutes

**Dubai Intl Airport** 20 Minutes

DISTANCES ARE APPROXIMATE



# DUBAI HILLS ESTATE















282,000 SQM REGIONAL MALL



**1,100 KEYS** 3 HOTELS

1.120 M SQM L 18 HOLE GOLF COURSE





HOSPITALS

### DUBAI HILLS ESTATE

EMAAR | IIII MERAAS

# SIDRA3

SITE PLAN













### SIDRA 3

#### VILLA 1

3 Bedroom Total Built Up Area: 3,100 Sq Ft



Ground Floor

FLOOR PLAN 1. All dimensions are in imperial and metric, and measured from finish to finish excluding construction tolerances. 2. All materials, dimensions, and drawings are approximate only. 3. Information is subject to change without notice, at developer's absolute discretion. 4. Actual area may vary from the stated area. 5. Drawings not to scale. 6. All images used are for illustrative purposes only and do not represent the actual size, features, specifications, fittings, and furnishings. 7. The developer reserves the right to make revisions / alterations, at it's absolute discretion, without any liability whatsoever.



#### DUBAI HILLS ESTATE

First Floor





#### SIDRA 3

#### VILLA 3