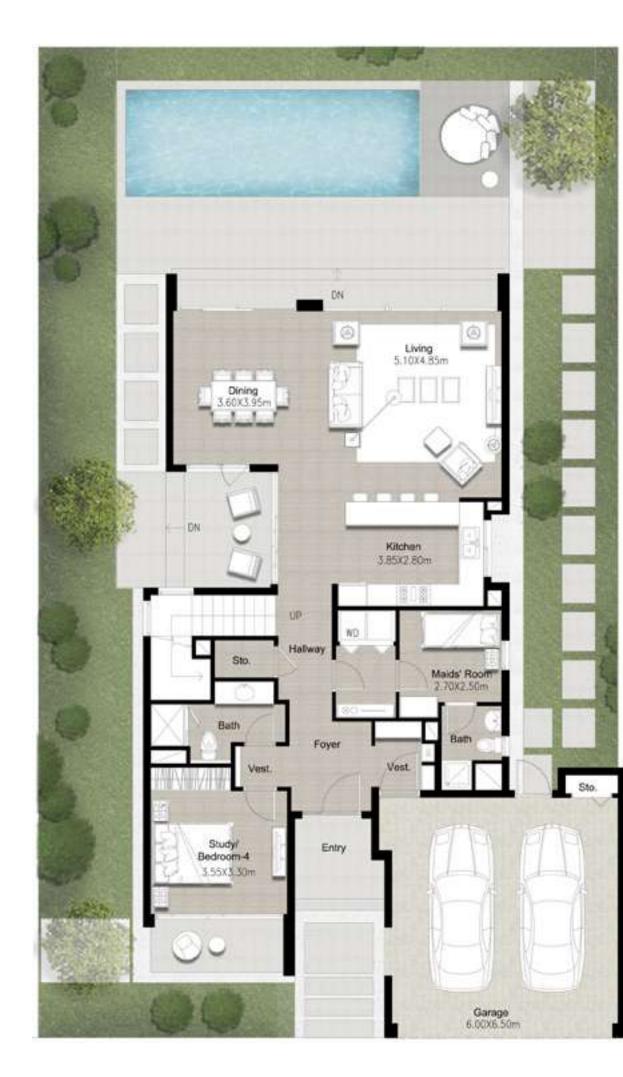

#### VILLA 3

4 Bedroom Total Built Up Area: 3,533 Sq Ft

Ground Floor

FLOOR PLAN 1. All dimensions are in imperial and metric, and measured from finish to finish excluding construction tolerances. 2. All materials, dimensions, and drawings are approximate only. 3. Information is subject to change without notice, at developer's absolute discretion. 4. Actual area may vary from the stated area. 5. Drawings not to scale. 6. All images used are for illustrative purposes only and do not represent the actual size, features, specifications, fittings, and furnishings. 7. The developer reserves the right to make revisions / alterations, at it's absolute discretion, without any liability whatsoever.