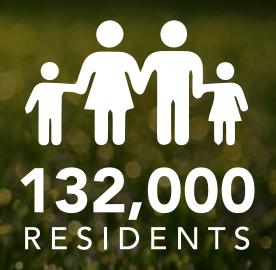

# DUBAI HILLS ESTATE

282,000 SQM REGIONAL MALL

**1,100 KEYS** 3 HOTELS

1.120 M SQM L 18 HOLE GOLF COURSE

HOSPITALS