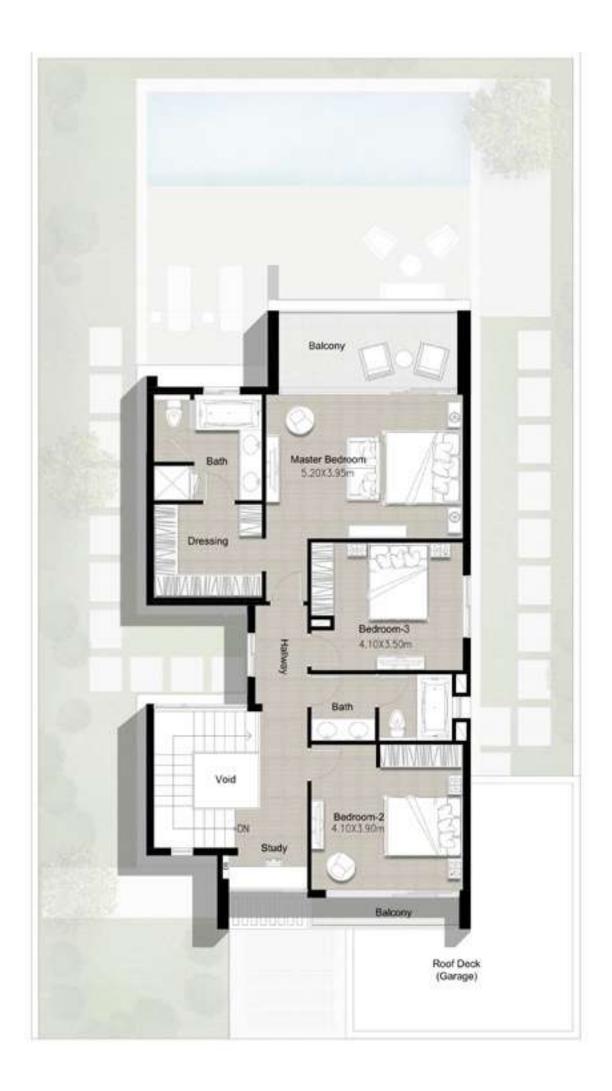

ALS

### DUBAI HILLS ESTATE

EMAAR | IIII MERAAS

# SIDRA3

SITE PLAN













### SIDRA 3

#### VILLA 1

3 Bedroom Total Built Up Area: 3,100 Sq Ft



Ground Floor

FLOOR PLAN 1. All dimensions are in imperial and metric, and measured from finish to finish excluding construction tolerances. 2. All materials, dimensions, and drawings are approximate only. 3. Information is subject to change without notice, at developer's absolute discretion. 4. Actual area may vary from the stated area. 5. Drawings not to scale. 6. All images used are for illustrative purposes only and do not represent the actual size, features, specifications, fittings, and furnishings. 7. The developer reserves the right to make revisions / alterations, at it's absolute discretion, without any liability whatsoever.



#### DUBAI HILLS ESTATE

First Floor





#### SIDRA 3

#### VILLA 3

4 Bedroom Total Built Up Area: 3,533 Sq Ft



Ground Floor

FLOOR PLAN 1. All dimensions are in imperial and metric, and measured from finish to finish excluding construction tolerances. 2. All materials, dimensions, and drawings are approximate only. 3. Information is subject to change without notice, at developer's absolute discretion. 4. Actual area may vary from the stated area. 5. Drawings not to scale. 6. All images used are for illustrative purposes only and do not represent the actual size, features, specifications, fittings, and furnishings. 7. The developer reserves the right to make revisions / alterations, at it's absolute discretion, without any liability whatsoever.



#### DUBAI HILLS ESTATE

First Floor