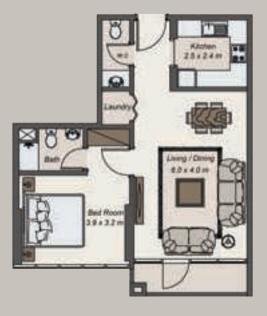

### THE APARTMENTS

Designed to reflect your taste and style, each typical floor has seven spacious 1-bedroom "St Tropez" apartments and two 2-bedroom "Nice" apartments. Both the 1-bedroom and 2-bedroom apartments are available in a variety of sizes and configurations.

### THE APARTMENTS

BEDROOM

KITCHEN

BATHROOM

### ST TROPEZ (ONE BEDROOM)

APARTMENT 1:

|         | SQ.M  | SQ.F1  |
|---------|-------|--------|
| SUITE   | 67.43 | 725.81 |
| BALCONY | 7.18  | 77.28  |
| TOTAL   | 74.61 | 803.09 |

APARTMENT 4:

| 1: |         | SQ.M  | SQ.FT  |
|----|---------|-------|--------|
|    | SUITE   | 66.28 | 713.43 |
|    | BALCONY | 3.68  | 39.61  |
|    | TOTAL   | 69.96 | 753.04 |