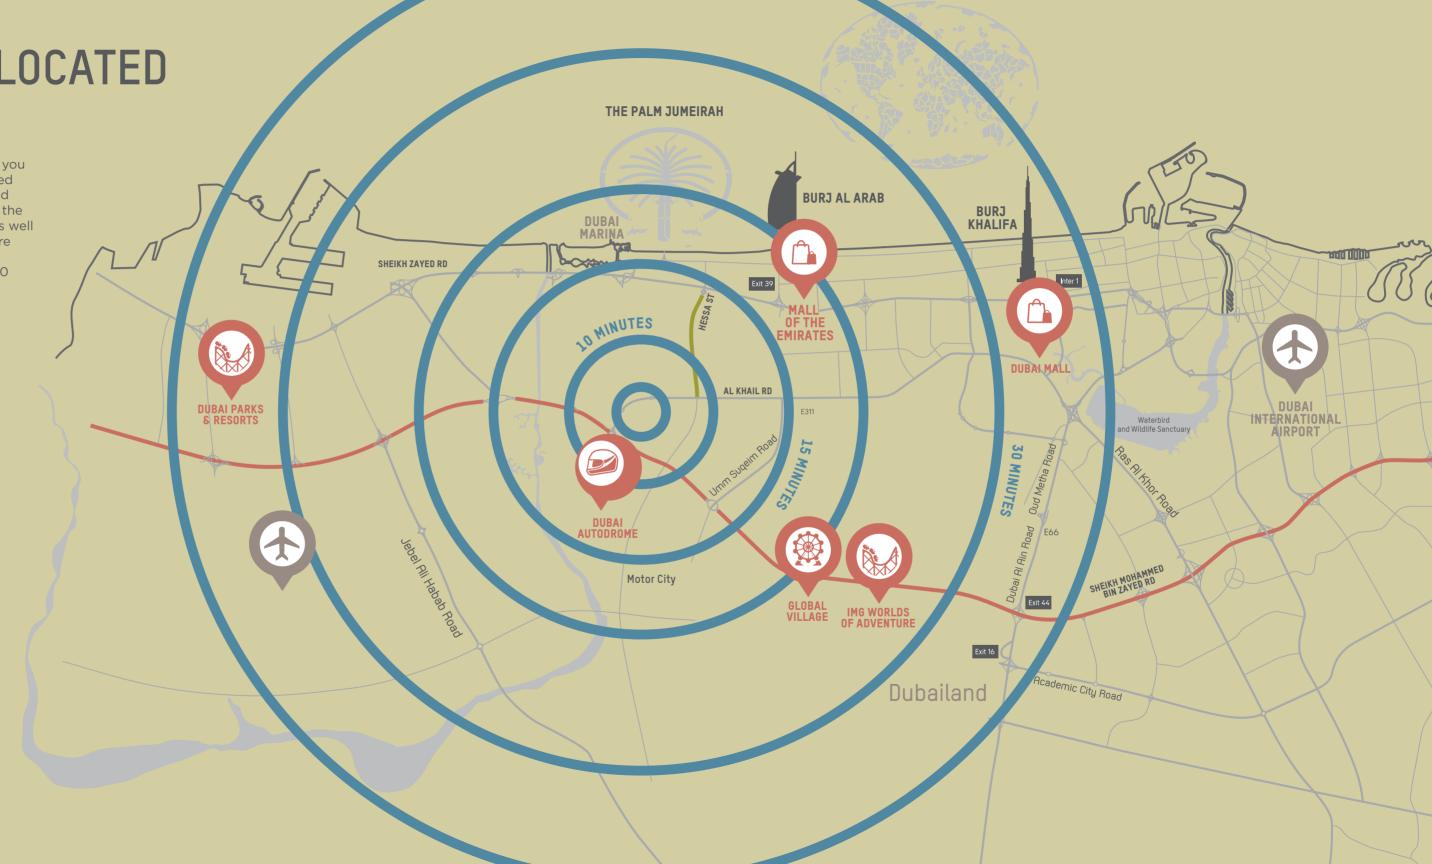

### WHAT'S IN YOUR NEIGHBOURHOOD?

**SCHOOL** 

SHOPPING CENTRE

MEDICAL FACILITY

DIRECT ACCESS TO MAIN HIGHWAY

CONVENIENCE STORE

STRATEGICALLY LOCATED WITHIN DUBAI

Jumeirah Village Circle is perfectly located, putting you at the heart of everything Dubai has to offer. Situated just minutes from a number of schools, hospitals and other facilities, the community is a short drive from the city's international airports and business districts, as well as Dubai's pristine beaches and many exciting leisure attractions, such as the new Motiongate, Legoland Dubai and Bollywood theme parks, which are just 30 minutes drive.