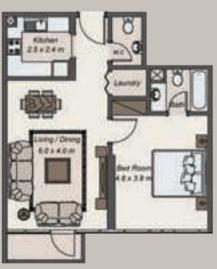

### THE APARTMENTS

Designed to reflect your taste and style, each typical floor has seven spacious 1-bedroom "St Tropez" apartments and two 2-bedroom "Nice" apartments. Both the 1-bedroom and 2-bedroom apartments are available in a variety of sizes and configurations.

### NICE (TWO BEDROOMS)

| APARTMENT 2: |         | SQ.M   | SQ.FT    |
|--------------|---------|--------|----------|
|              | SUITE   | 111.96 | 1,205.13 |
|              | BALCONY | 13.78  | 148.33   |
|              | ΤΩΤΔΙ   | 125 74 | 1 353 46 |

| APARTMENT 8: |         | SQ.M   | SQ.FT    |
|--------------|---------|--------|----------|
|              | SUITE   | 104.62 | 1,126.12 |
|              | BALCONY | 13.07  | 140.68   |
|              | TOTAL   | 117.69 | 1,266.8  |