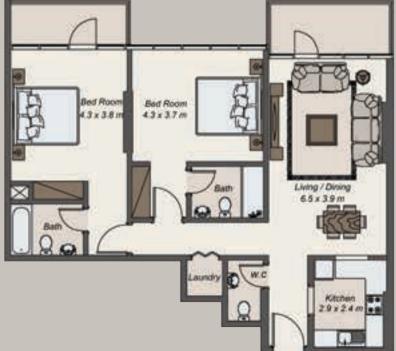

### THE APARTMENTS

Designed to reflect your taste and style, each typical floor has seven spacious 1-bedroom "St Tropez" apartments and two 2-bedroom "Nice" apartments. Both the 1-bedroom and 2-bedroom apartments are available in a variety of sizes and configurations.

### NICE (TWO BEDROOMS)

| APARTMENT 2: |         | SQ.M   | SQ.FT    |
|--------------|---------|--------|----------|
|              | SUITE   | 111.96 | 1,205.13 |
|              | BALCONY | 13.78  | 148.33   |
|              | ΤΩΤΔΙ   | 125 74 | 1 353 46 |

| APARTMENT 8: |         | SQ.M   | SQ.FT    |
|--------------|---------|--------|----------|
|              | SUITE   | 104.62 | 1,126.12 |
|              | BALCONY | 13.07  | 140.68   |
|              | TOTAL   | 117.69 | 1,266.8  |