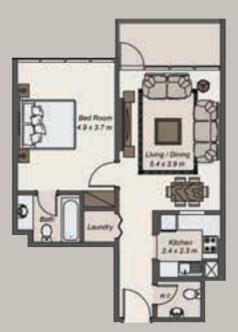

### THE APARTMENTS

Designed to reflect your taste and style, each typical floor has seven spacious 1-bedroom "St Tropez" apartments and two 2-bedroom "Nice" apartments. Both the 1-bedroom and 2-bedroom apartments are available in a variety of sizes and configurations.

### ST TROPEZ (ONE BEDROOM)

APARTMENT 1:

|         | SQ.M  | SQ.F1  |
|---------|-------|--------|
| SUITE   | 67.43 | 725.81 |
| BALCONY | 7.18  | 77.28  |
| TOTAL   | 74.61 | 803.09 |

APARTMENT 4:

| 1: |         | SQ.M  | SQ.FT  |
|----|---------|-------|--------|
|    | SUITE   | 66.28 | 713.43 |
|    | BALCONY | 3.68  | 39.61  |
|    | TOTAL   | 69.96 | 753.04 |

\* SUITE & THE BALCONY AREA MAY VARY FROM FLOOR TO FLOOR.

APARTMENT 3: \$0.M \$0.FT SUITE 62.77 675.65 BALCONY 4.91 52.85 TOTAL 67.68 728.5

**APARTMENT 5:** 

| NT 5: |         | SQ.M  | SQ.F1  |
|-------|---------|-------|--------|
|       | SUITE   | 61.32 | 660.04 |
|       | BALCONY | 8.01  | 86.22  |
|       | TOTAL   | 69.33 | 746.26 |

### ST TROPEZ (ONE BEDROOM)

### APARTMENT 6:

|         | SŲ.M  | SŲ.FI  |
|---------|-------|--------|
| SUITE   | 66.50 | 715.80 |
| BALCONY | 3.67  | 39.50  |
| TOTAL   | 70.17 | 755.3  |

#### **APARTMENT 9:**

|         | SQ.M  | SQ.FI  |
|---------|-------|--------|
| SUITE   | 65.93 | 709.66 |
| BALCONY | 7.18  | 77.28  |
| TOTAL   | 73.11 | 786.94 |

### APARTMENT 7

| : |         | SQ.M  | SQ.FT  |
|---|---------|-------|--------|
|   | SUITE   | 72.30 | 778.23 |
|   | BALCONY | 4.97  | 53.50  |
|   | TOTAL   | 77.27 | 831.73 |