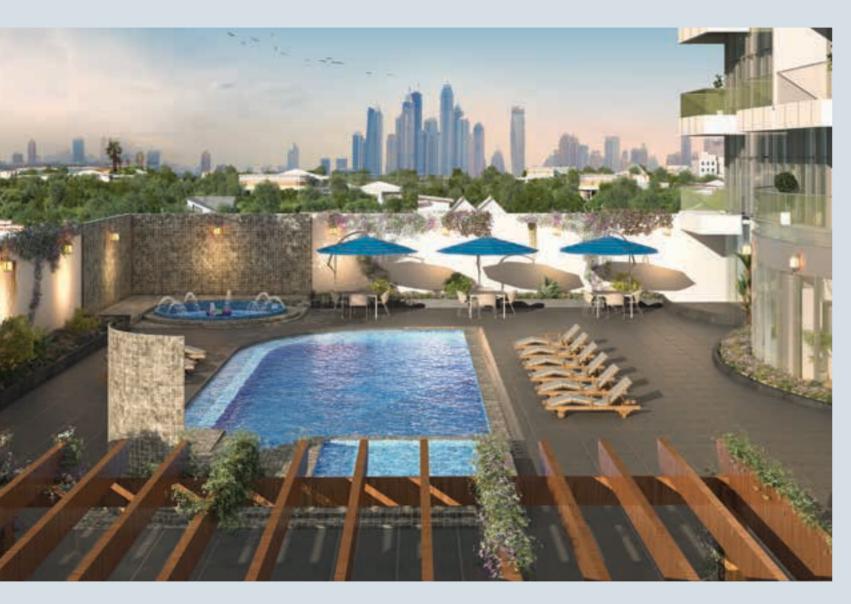

#### POOL AND JACUZZI

Re-energise yourself with a refreshing swim in the large temperature-controlled pool, or take it easy in the outdoor Jacuzzi to soothe and stimulate your whole body.