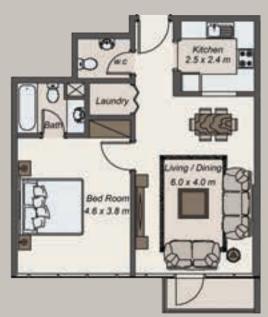

### THE APARTMENTS

Designed to reflect your taste and style, each typical floor has seven spacious 1-bedroom "St Tropez" apartments and two 2-bedroom "Nice" apartments. Both the 1-bedroom and 2-bedroom apartments are available in a variety of sizes and configurations.

### THE APARTMENTS

BEDROOM

KITCHEN

BATHROOM

\* SUITE & THE BALCONY AREA MAY VARY FROM FLOOR TO FLOOR.

APARTMENT 3: \$0.M \$0.FT SUITE 62.77 675.65 BALCONY 4.91 52.85 TOTAL 67.68 728.5

**APARTMENT 5:** 

| NT 5: |         | SQ.M  | SQ.F1  |
|-------|---------|-------|--------|
|       | SUITE   | 61.32 | 660.04 |
|       | BALCONY | 8.01  | 86.22  |
|       | TOTAL   | 69.33 | 746.26 |