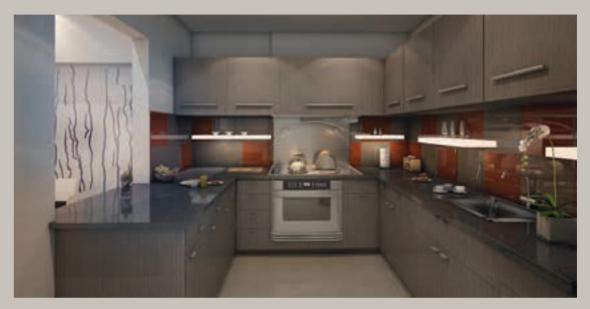

ated for safe, al fresco cooking.



Your home should be a reflection of your lifestyle. The enticing living spaces retreat where you can escape and enjoy time with your family, as well as an elegant dwelling that showcases your style and a place that you are proud to invite your friends.



### THE APARTMENTS

Designed to reflect your taste and style, each typical floor has seven spacious 1-bedroom "St Tropez" apartments and two 2-bedroom "Nice" apartments. Both the 1-bedroom and 2-bedroom apartments are available in a variety of sizes and configurations.

Furthermore, with our commitment to exceptional craftsmanship, you can be assured that every feature is guaranteed to be finished to the highest standard.



LIVING ROOM

#### TYPICAL FLOOR 3 TO 16







### THE APARTMENTS



BEDROOM



KITCHEN



BATHROOM



### ST TROPEZ (ONE BEDROOM)

APARTMENT 1:

|         | SQ.M  | SQ.F1  |
|---------|-------|--------|
| SUITE   | 67.43 | 725.81 |
| BALCONY | 7.18  | 77.28  |
| TOTAL   | 74.61 | 803.09 |



APARTMENT 4:

| 1: |         | SQ.M  | SQ.FT  |
|----|---------|-------|--------|
|    | SUITE   | 66.28 | 713.43 |
|    | BALCONY | 3.68  | 39.61  |
|    | TOTAL   | 69.96 | 753.04 |



\* SUITE & THE BALCONY AREA MAY VARY FROM FLOOR TO FLOOR.

APARTMENT 3: \$0.M \$0.FT SUITE 62.77 675.65 BALCONY 4.91 52.85 TOTAL 67.68 728.5



**APARTMENT 5:** 

| NT 5: |         | SQ.M  | SQ.F1  |
|-------|---------|-------|--------|
|       | SUITE   | 61.32 | 660.04 |
|       | BALCONY | 8.01  | 86.22  |
|       | TOTAL   | 69.33 | 746.26 |



### ST TROPEZ (ONE BEDROOM)

### APARTMENT 6: