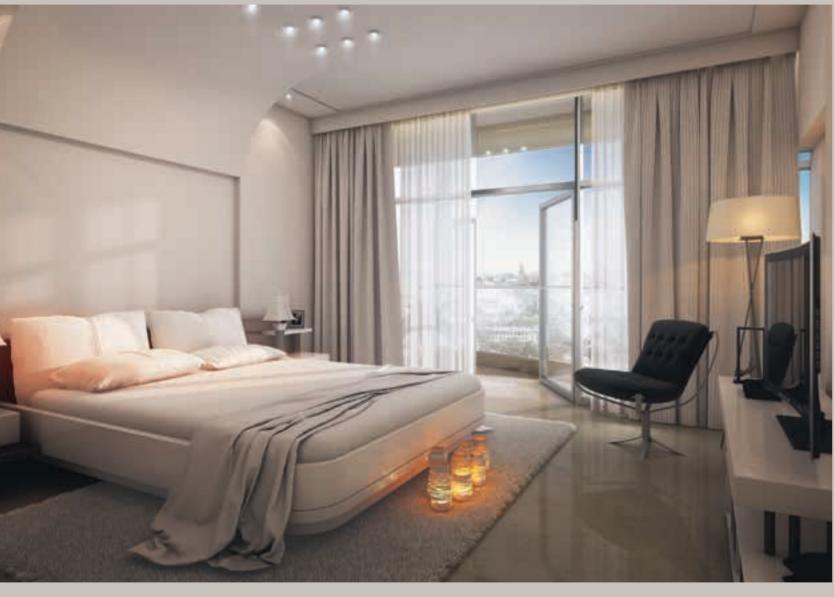

lt area created for safe, al fresco cooking.



Your home should be a reflection of your lifestyle. The enticing living spaces retreat where you can escape and enjoy time with your family, as well as an elegant dwelling that showcases your style and a place that you are proud to invite your friends.



### THE APARTMENTS

Designed to reflect your taste and style, each typical floor has seven spacious 1-bedroom "St Tropez" apartments and two 2-bedroom "Nice" apartments. Both the 1-bedroom and 2-bedroom apartments are available in a variety of sizes and configurations.

Furthermore, with our commitment to exceptional craftsmanship, you can be assured that every feature is guaranteed to be finished to the highest standard.



LIVING ROOM

#### TYPICAL FLOOR 3 TO 16







### THE APARTMENTS



BEDROOM



KITCHEN



BATHROOM



### ST TROPEZ (ONE BEDROOM)

APARTMENT 1:

|         | SQ.M  | SQ.F1  |
|---------|-------|--------|
| SUITE   | 67.43 | 725.81 |
| BALCONY | 7.18  | 77.28  |
| TOTAL   | 74.61 | 803.09 |



APARTMENT 4:

| 1: |         | SQ.M  | SQ.FT  |
|----|---------|-------|--------|
|    | SUITE   | 66.28 | 713.43 |
|    | BALCONY | 3.68  | 39.61  |
|    | TOTAL   | 69.96 | 753.04 |



\* SUITE & THE BALCONY AREA MAY VARY FROM FLOOR TO FLOOR.

APARTMENT 3: \$0.M \$0.FT SUITE 62.77 675.65 BALCONY 4.91 52.85 TOTAL 67.68 728.5



**APARTMENT 5:** 

| NT 5: |         | SQ.M  | SQ.F1  |
|-------|---------|-------|--------|
|       | SUITE   | 61.32 | 660.04 |
|       | BALCONY | 8.01  | 86.22  |
|       | TOTAL   | 69.33 | 746.26 |



### ST TROPEZ (ONE BEDROOM)

### AP