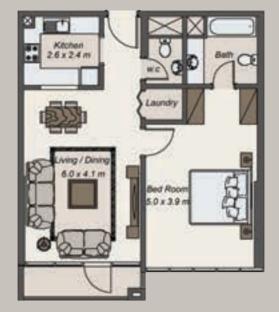

### THE APARTMENTS

Designed to reflect your taste and style, each typical floor has seven spacious 1-bedroom "St Tropez" apartments and two 2-bedroom "Nice" apartments. Both the 1-bedroom and 2-bedroom apartments are available in a variety of sizes and configurations.

### THE APARTMENTS

BEDROOM

KITCHEN

BATHROOM

### APARTMENT 7

| : |         | SQ.M  | SQ.FT  |
|---|---------|-------|--------|
|   | SUITE   | 72.30 | 778.23 |
|   | BALCONY | 4.97  | 53.50  |
|   | TOTAL   | 77.27 | 831.73 |