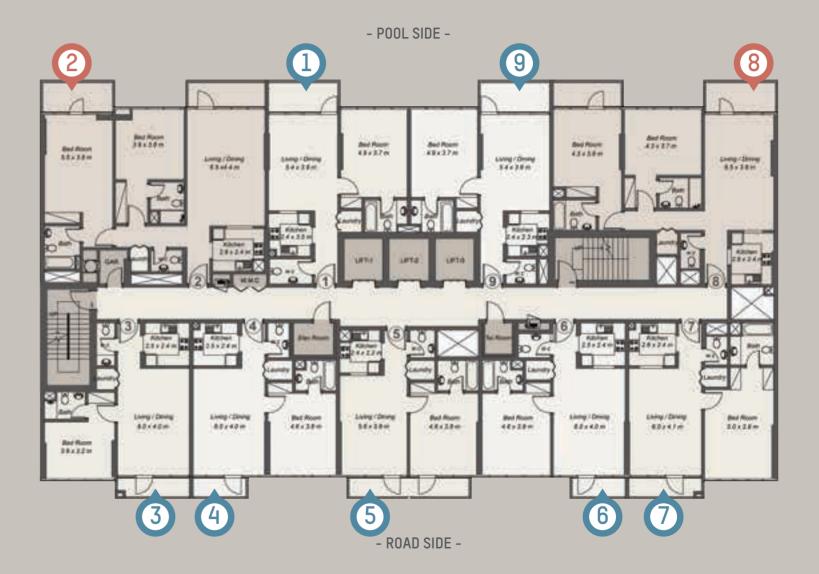

### THE APARTMENTS

Designed to reflect your taste and style, each typical floor has seven spacious 1-bedroom "St Tropez" apartments and two 2-bedroom "Nice" apartments. Both the 1-bedroom and 2-bedroom apartments are available in a variety of sizes and configurations.

#### TYPICAL FLOOR 3 TO 16

### THE APARTMENTS

BEDROOM

KITCHEN

BATHROOM

### ST TROPEZ (ONE BEDROOM)

APARTMENT 1:

|         | SQ.M  | SQ.F1  |
|---------|-------|--------|
| SUITE   | 67.43 | 725.81 |
| BALCONY | 7.18  | 77.28  |
| TOTAL   | 74.61 | 803.09 |

APARTMENT 4:

| 1: |         | SQ.M  | SQ.FT  |
|----|---------|-------|--------|
|    | SUITE   | 66.28 | 713.43 |
|    | BALCONY | 3.68  | 39.61  |
|    | TOTAL   | 69.96 | 753.04 |

\* SUITE & THE BALCONY AREA MAY VARY FROM FLOOR TO FLOOR.

APARTMENT 3: \$0.M \$0.FT SUITE 62.77 675.65 BALCONY 4.91 52.85 TOTAL 67.68 728.5

**APARTMENT 5:** 

| NT 5: |         | SQ.M  | SQ.F1  |
|-------|---------|-------|--------|
|       | SUITE   | 61.32 | 660.04 |
|       | BALCONY | 8.01  | 86.22  |
|       | TOTAL   | 69.33 | 746.26 |

### ST TROPEZ (ONE BEDROOM)

### APARTMENT 6:

|         | SŲ.M  | SŲ.FI  |
|---------|-------|--------|
| SUITE   | 66.50 | 715.80 |
| BALCONY | 3.67  | 39.50  |
| TOTAL   | 70.17 | 755.3  |

#### **APARTMENT 9:**

|         | SQ.M  | SQ.FI  |
|---------|-------|--------|
| SUITE   | 65.93 | 709.66 |
| BALCONY | 7.18  | 77.28  |
| TOTAL   | 73.11 | 786.94 |

### APARTMENT 7

| : |         | SQ.M  | SQ.FT  |
|---|---------|-------|--------|
|   | SUITE   | 72.30 | 778.23 |
|   | BALCONY | 4.97  | 53.50  |
|   | TOTAL   | 77.27 | 831.73 |

### NICE (TWO BEDROOMS)

| APARTMENT 2: |         | SQ.M   | SQ.FT    |
|--------------|---------|--------|----------|
|              | SUITE   | 111.96 | 1,205.13 |
|              | BALCONY | 13.78  | 148.33   |
|              | ΤΩΤΔΙ   | 125 74 | 1 353 46 |

| APARTMENT 8: |         | SQ.M   | SQ.FT    |
|--------------|---------|--------|----------|
|              | SUITE   | 104.62 | 1,126.12 |
|              | BALCONY | 13.07  | 140.68   |
|              | TOTAL   | 117.69 | 1,266.8  |