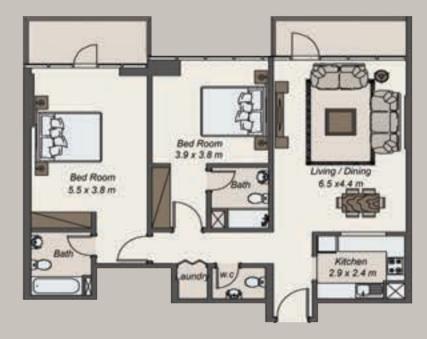

### THE APARTMENTS

Designed to reflect your taste and style, each typical floor has seven spacious 1-bedroom "St Tropez" apartments and two 2-bedroom "Nice" apartments. Both the 1-bedroom and 2-bedroom apartments are available in a variety of sizes and configurations.

### NICE (TWO BEDROOMS)

| APARTMENT 2: |         | SQ.M   | SQ.FT    |
|--------------|---------|--------|----------|
|              | SUITE   | 111.96 | 1,205.13 |
|              | BALCONY | 13.78  | 148.33   |
|              | ΤΩΤΔΙ   | 125 74 | 1 353 46 |

| APARTMENT 8: |         | SQ.M   | SQ.FT    |
|--------------|---------|--------|----------|
|              | SUITE   | 104.62 | 1,126.12 |
|              | BALCONY | 13.07  | 140.68   |
|              | TOTAL   | 117.69 | 1,266.8  |