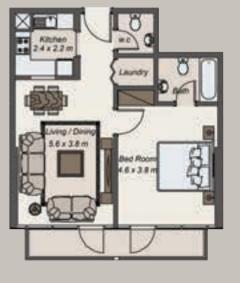

### THE APARTMENTS

Designed to reflect your taste and style, each typical floor has seven spacious 1-bedroom "St Tropez" apartments and two 2-bedroom "Nice" apartments. Both the 1-bedroom and 2-bedroom apartments are available in a variety of sizes and configurations.

### THE APARTMENTS

BEDROOM

KITCHEN

BATHROOM

### NICE (TWO BEDROOMS)

| APARTMENT 2: |         | SQ.M   | SQ.FT    |
|--------------|---------|--------|----------|
|              | SUITE   | 111.96 | 1,205.13 |
|              | BALCONY | 13.78  | 148.33   |
|              | ΤΩΤΔΙ   | 125 74 | 1 353 46 |