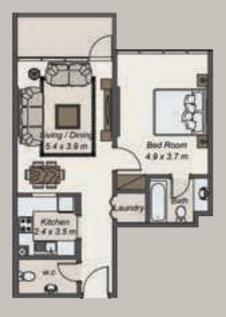

### THE APARTMENTS

Designed to reflect your taste and style, each typical floor has seven spacious 1-bedroom "St Tropez" apartments and two 2-bedroom "Nice" apartments. Both the 1-bedroom and 2-bedroom apartments are available in a variety of sizes and configurations.

### ST TROPEZ (ONE BEDROOM)

APARTMENT 1:

|         | SQ.M  | SQ.F1  |
|---------|-------|--------|
| SUITE   | 67.43 | 725.81 |
| BALCONY | 7.18  | 77.28  |
| TOTAL   | 74.61 | 803.09 |

APARTMENT 4:

| 1: |         | SQ.M  | SQ.FT  |
|----|---------|-------|--------|
|    | SUITE   | 66.28 | 713.43 |
|    | BALCONY | 3.68  | 39.61  |
|    | TOTAL   | 69.96 | 753.04 |

\* SUITE & THE BALCONY AREA MAY VARY FROM FLOOR TO FLOOR.

APARTMENT 3: \$0.M \$0.FT SUITE 62.77 675.65 BALCONY 4.91 52.85 TOTAL 67.68 728.5

**APARTMENT 5:** 

| NT 5: |         | SQ.M  | SQ.F1  |
|-------|---------|-------|--------|
|       | SUITE   | 61.32 | 660.04 |
|       | BALCONY | 8.01  | 86.22  |
|       | TOTAL   | 69.33 | 746.26 |