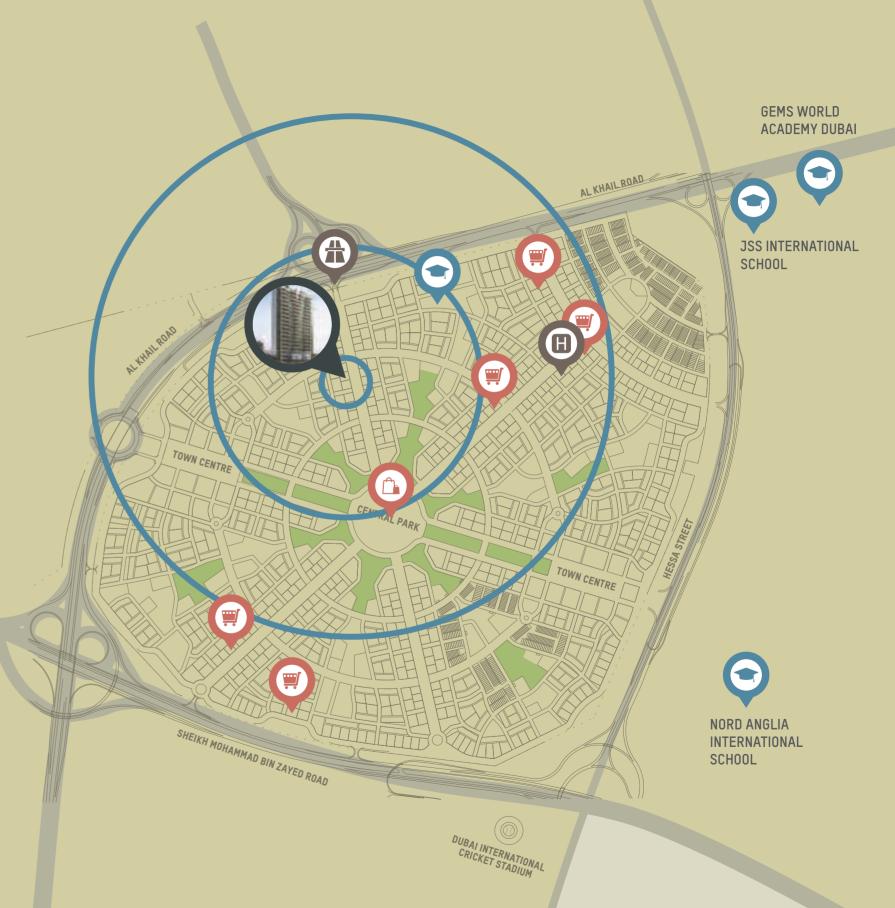

### THIS IS LIVING, THIS IS YOUR COMMUNITY

A self-contained community, Jumeirah Village Circle has all the everyday conveniences you require, in close proximity to your door, including a medical centre, supermarkets, laundries and coffee shops.

The Circle Mall at Jumeirah Village Circle, covering one million sq ft, will have 200 shops, an anchor supermarket, two department stores, a multi-screen cinema and a variety of dining outlets, including a food court. Strategically located between Sheikh Mohammed Bin Zayed Road, Al Khail Road and Hessa Street, The Circle Mall will serve hundreds of thousands of people living in Jumeirah Village and surrounding areas, and act as a new leisure destination for residents and tourists across the rest of Dubai. The mall is due to open in 2017.

### WHAT'S IN YOUR NEIGHBOURHOOD?

**SCHOOL** 

SHOPPING CENTRE

MEDICAL FACILITY

DIRECT ACCESS TO MAIN HIGHWAY

CONVENIENCE STORE

STRATEGICALLY LOCATED WITHIN DUBAI

Jumeirah Village Circle is perfectly located, putting you at the heart of everything Dubai has to offer. Situated just minutes from a number of schools, hospitals and other facilities, the community is a short drive from the city's international airports and business districts, as well as Dubai's pristine beaches and many exciting leisure attractions, such as the new Motiongate, Legoland Dubai and Bollywood theme parks, which are just 30 minutes drive.