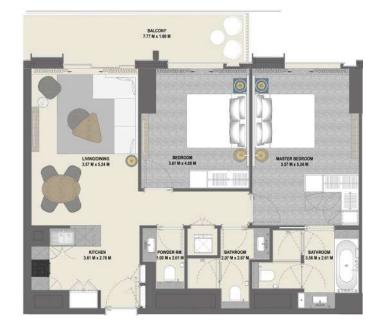

# 2 Bedroom Type 2B.C

Unit 03 Level 08-15

|              | sq.m   | sq.ft   |
|--------------|--------|---------|
| Suite Area   | 88.95  | 957.45  |
| Balcony Area | 19.79  | 213.02  |
| Total Area   | 108.74 | 1170.47 |