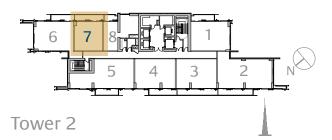

# 1 Bedroom Type 1B.B

Unit 08 Level 08-15 Level 17-38

| 6 7     | 8        |          |   |            | $\bigcirc$ |
|---------|----------|----------|---|------------|------------|
|         | 5        | 4        | 3 | 2          | N          |
| Tower 2 | <u> </u> | <u> </u> |   | <u>1 r</u> |            |