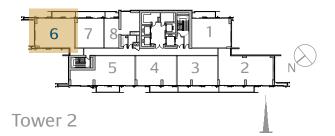

# 2 Bedroom Type 2B.A

Unit 06 Level 08-15 Level 17-38

|              | sq.m   | sq.ft   |
|--------------|--------|---------|
| Suite Area   | 94.32  | 1015.25 |
| Balcony Area | 11.31  | 121.74  |
| Total Area   | 105.63 | 1136.99 |

#### Tower 2