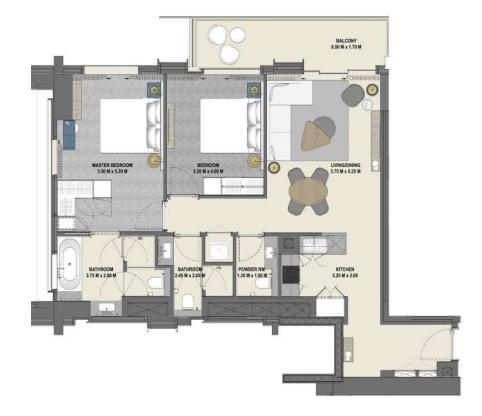

# 2 Bedroom Type 2B.A

Unit 06 Level 08-15 Level 17-38

|              | sq.m   | sq.ft   |
|--------------|--------|---------|
| Suite Area   | 94.32  | 1015.25 |
| Balcony Area | 11.31  | 121.74  |
| Total Area   | 105.63 | 1136.99 |