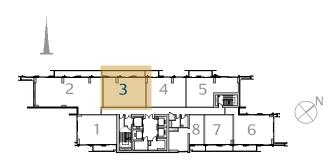

# 2 Bedroom Type 2B.C

Unit 03 Level 08-15

|              | sq.m   | sq.ft   |
|--------------|--------|---------|
| Suite Area   | 88.95  | 957.45  |
| Balcony Area | 19.79  | 213.02  |
| Total Area   | 108.74 | 1170.47 |

#### Tower 2