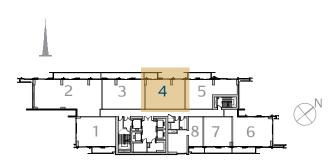

# 2 Bedroom Type 2B.D

Unit 04 Level 08-15

|              | sq.m   | sq.ft   |
|--------------|--------|---------|
| Suite Area   | 88.30  | 950.45  |
| Balcony Area | 13.80  | 148.54  |
| Total Area   | 102.10 | 1098.99 |

#### Tower 2