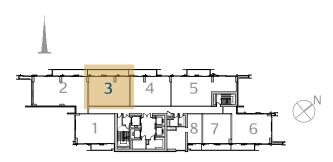

# 2 Bedroom Type 2B.C

Unit 03 Level 08-15

|              | sq.m   | sq.ft   |
|--------------|--------|---------|
| Suite Area   | 88.95  | 957.45  |
| Balcony Area | 19.79  | 213.02  |
| Total Area   | 108.74 | 1170.47 |