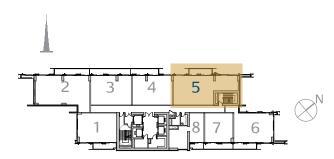

# 2 Bedroom Type 2B.D

Unit 04 Level 08-15

|              | sq.m   | sq.ft   |
|--------------|--------|---------|
| Suite Area   | 88.30  | 950.45  |
| Balcony Area | 13.80  | 148.54  |
| Total Area   | 102.10 | 1098.99 |

#### Tower 2