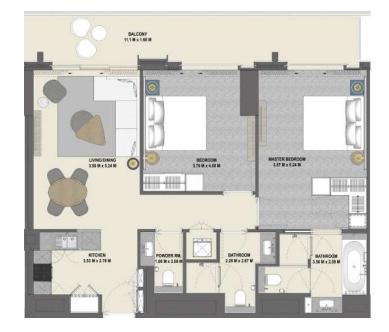

# 1 Bedroom Type 1B.A

Unit 07 Level 08-15 Level 17-38

|              | sq.m  | sq.ft  |
|--------------|-------|--------|
| Suite Area   | 60.70 | 653.37 |
| Balcony Area | 14.10 | 151.77 |
| Total Area   | 74.80 | 805.14 |