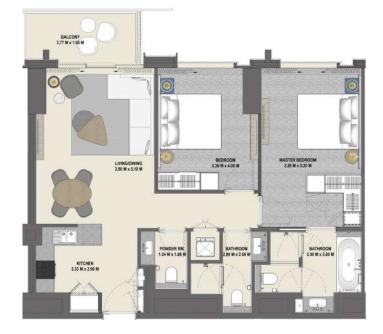

# 2 Bedroom Type 2B.C

Unit 03 Level 08-15

|              | sq.m   | sq.ft   |
|--------------|--------|---------|
| Suite Area   | 88.95  | 957.45  |
| Balcony Area | 19.79  | 213.02  |
| Total Area   | 108.74 | 1170.47 |

#### Tower 2