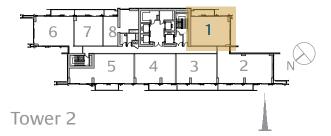

# 1 Bedroom Type 1B.A

Unit 07 Level 08-15 Level 17-38

|              | sq.m  | sq.ft  |
|--------------|-------|--------|
| Suite Area   | 60.70 | 653.37 |
| Balcony Area | 14.10 | 151.77 |
| Total Area   | 74.80 | 805.14 |

# 1 Bedroom Type 1B.B

Unit 08 Level 08-15 Level 17-38

| 6 7     | 8        |          |   |            | $\bigcirc$ |
|---------|----------|----------|---|------------|------------|
|         | 5        | 4        | 3 | 2          | N          |
| Tower 2 | <u> </u> | <u> </u> |   | <u>1 r</u> |            |