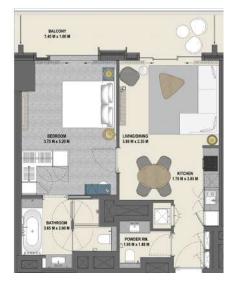

# 1 Bedroom Type 1B.A

Unit 07 Level 08-15 Level 17-38

|              | sq.m  | sq.ft  |
|--------------|-------|--------|
| Suite Area   | 60.70 | 653.37 |
| Balcony Area | 14.10 | 151.77 |
| Total Area   | 74.80 | 805.14 |