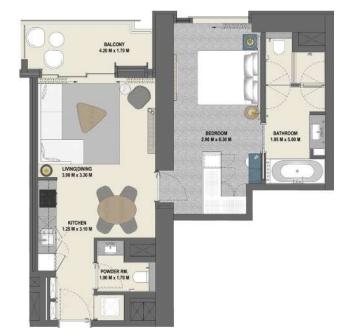

| Level 08-15  |       |        |
|--------------|-------|--------|
| 201010010    | sq.m  | sq.ft  |
| Suite Area   | 65.44 | 704.39 |
| Balcony Area | 6.69  | 72.01  |
| Total Area   | 72.13 | 776.40 |
| Level 17-38  | sq.m  | sq.ft  |
| Suite Area   | 65.42 | 704.18 |
| Balcony Area | 6.59  | 70.93  |
| Total Area   | 72.01 | 775.11 |