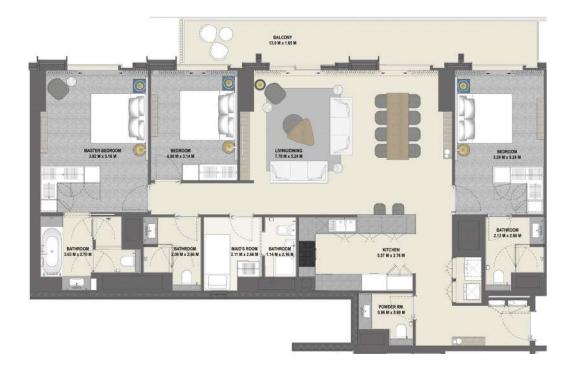

# 2 Bedroom Type 2B.B

Unit 01 Level 08-15 Level 17-38

|              | sq.m  | sq.ft   |
|--------------|-------|---------|
| Suite Area   | 85.86 | 924.19  |
| Balcony Area | 11.55 | 124.32  |
| Total Area   | 97.41 | 1048.51 |