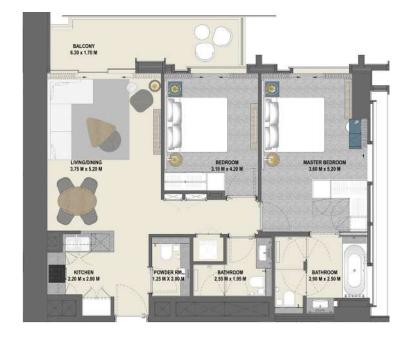

# 2 Bedroom Type 2B.A

Unit 06 Level 08-15 Level 17-38

|              | sq.m   | sq.ft   |
|--------------|--------|---------|
| Suite Area   | 94.32  | 1015.25 |
| Balcony Area | 11.31  | 121.74  |
| Total Area   | 105.63 | 1136.99 |