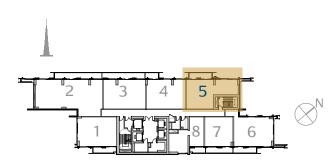

# 2 Bedroom Type 2B.C

Unit 03 Level 08-15

|              | sq.m   | sq.ft   |
|--------------|--------|---------|
| Suite Area   | 88.95  | 957.45  |
| Balcony Area | 19.79  | 213.02  |
| Total Area   | 108.74 | 1170.47 |

#### Tower 2