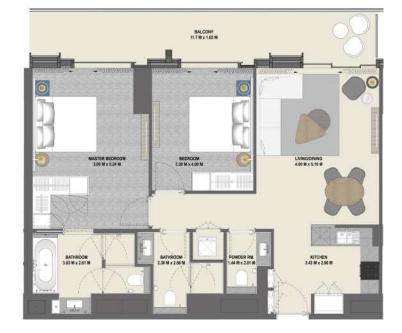

# 2 Bedroom Type 2B.D

Unit 04 Level 08-15

|              | sq.m   | sq.ft   |
|--------------|--------|---------|
| Suite Area   | 88.30  | 950.45  |
| Balcony Area | 13.80  | 148.54  |
| Total Area   | 102.10 | 1098.99 |