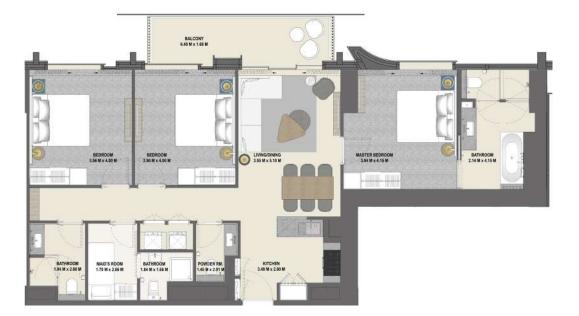

# 2 Bedroom Type 2B.C

Unit 03 Level 08-15

|              | sq.m   | sq.ft   |
|--------------|--------|---------|
| Suite Area   | 88.95  | 957.45  |
| Balcony Area | 19.79  | 213.02  |
| Total Area   | 108.74 | 1170.47 |

#### Tower 2