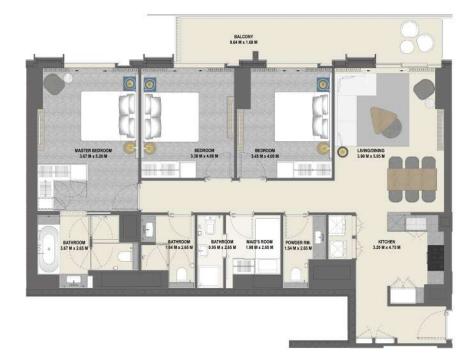

# 2 Bedroom Type 2B.D

Unit 04 Level 08-15

|              | sq.m   | sq.ft   |
|--------------|--------|---------|
| Suite Area   | 88.30  | 950.45  |
| Balcony Area | 13.80  | 148.54  |
| Total Area   | 102.10 | 1098.99 |

#### Tower 2