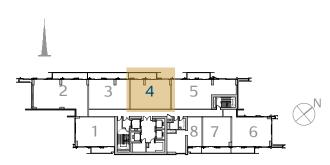

# 2 Bedroom Type 2B.D

Unit 04 Level 08-15

|              | sq.m   | sq.ft   |
|--------------|--------|---------|
| Suite Area   | 88.30  | 950.45  |
| Balcony Area | 13.80  | 148.54  |
| Total Area   | 102.10 | 1098.99 |