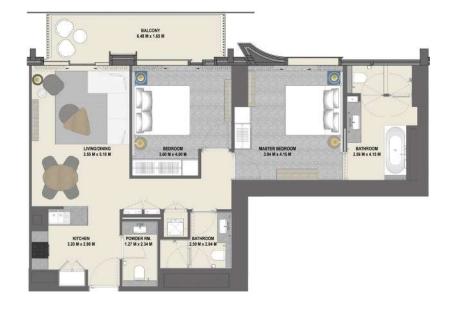

# 2 Bedroom Type 2B.D

Unit 04 Level 08-15

|              | sq.m   | sq.ft   |
|--------------|--------|---------|
| Suite Area   | 88.30  | 950.45  |
| Balcony Area | 13.80  | 148.54  |
| Total Area   | 102.10 | 1098.99 |

#### Tower 2