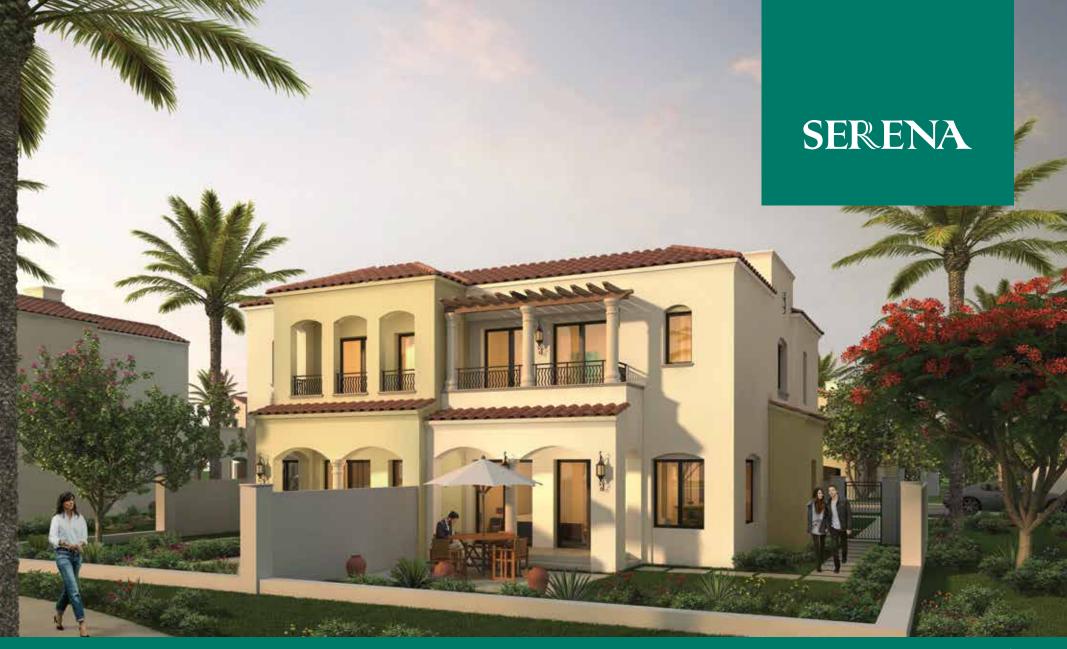

ENJOY A MEDITERRANEAN INSPIRED LIFESTYLE

## SERENA

## CASA VIVA - FACT SHEET

- Located in the heart of Dubailand in the Serena community
- Offers 2, 3 and 4 bedroom townhouses
- Sizes:
  - 2 bedroom + Maid Townhouse = 1877 sq.ft
  - 3 Bedroom + Maid Townhouse = 2155 2272 sq.ft
  - 3 Bedroom + Maid Semi Detached = 2569 sq.ft
  - 4 bedroom + Maid Townhouse = 2216 sq.ft
  - 4 bedroom + Maid Semi Detached = 2462 sq.ft
- Direct access to Emirates Road, short drive from Al Maktoum
  International Airport
- Retail amenities include a retail center, sports and recreational facilities
- Community amenities include kids' play area, family and BBQ area, sports facilities and a Mosque
- The community is located near a major park and is surrounded by lush greenery
- It offers views of the neighboring landscapes and parks
- Payment Plan: 5% on booking, 35% during construction, 60% at handover
- Completion date: Q2, 2020