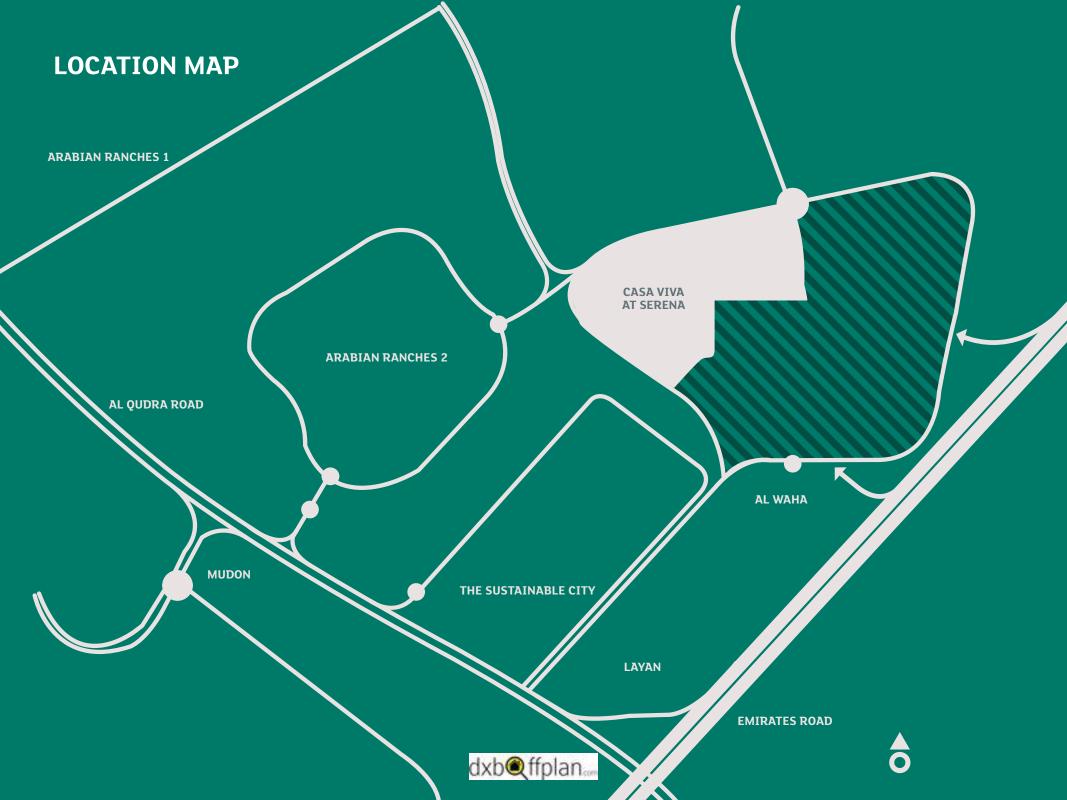

## CASA VIVA - FACT SHEET

- Located in the heart of Dubailand in the Serena community
- Offers 2, 3 and 4 bedroom townhouses
- Sizes:
  - 2 bedroom + Maid Townhouse = 1877 sq.ft
  - 3 Bedroom + Maid Townhouse = 2155 2272 sq.ft
  - 3 Bedroom + Maid Semi Detached = 2569 sq.ft
  - 4 bedroom + Maid Townhouse = 2216 sq.ft
  - 4 bedroom + Maid Semi Detached = 2462 sq.ft
- Direct access to Emirates Road, short drive from Al Maktoum
  International Airport
- Retail amenities include a retail center, sports and recreational facilities
- Community amenities include kids' play area, family and BBQ area, sports facilities and a Mosque
- The community is located near a major park and is surrounded by lush greenery
- It offers views of the neighboring landscapes and parks
- Payment Plan: 5% on booking, 35% during construction, 60% at handover
- Completion date: Q2, 2020