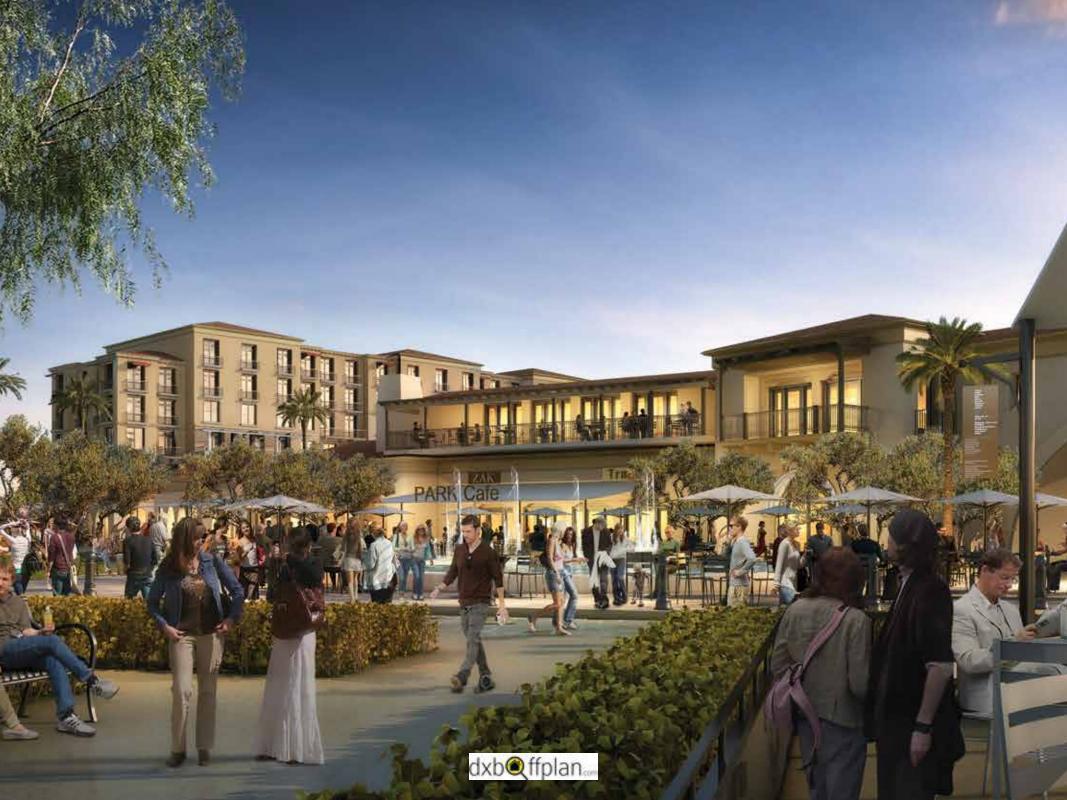

## CASA VIVA - FACT SHEET

- Located in the heart of Dubailand in the Serena community
- Offers 2, 3 and 4 bedroom townhouses
- Sizes:
  - 2 bedroom + Maid Townhouse = 1877 sq.ft
  - 3 Bedroom + Maid Townhouse = 2155 2272 sq.ft
  - 3 Bedroom + Maid Semi Detached = 2569 sq.ft
  - 4 bedroom + Maid Townhouse = 2216 sq.ft
  - 4 bedroom + Maid Semi Detached = 2462 sq.ft
- Direct access to Emirates Road, short drive from Al Maktoum
  International Airport
- Retail amenities include a retail center, sports and recreational facilities
- Community amenities include kids' play area, family and BBQ area, sports facilities and a Mosque
- The community is located near a major park and is surrounded by lush greenery
- It offers views of the neighboring landscapes and parks
- Payment Plan: 5% on booking, 35% during construction, 60% at handover
- Completion date: Q2, 2020