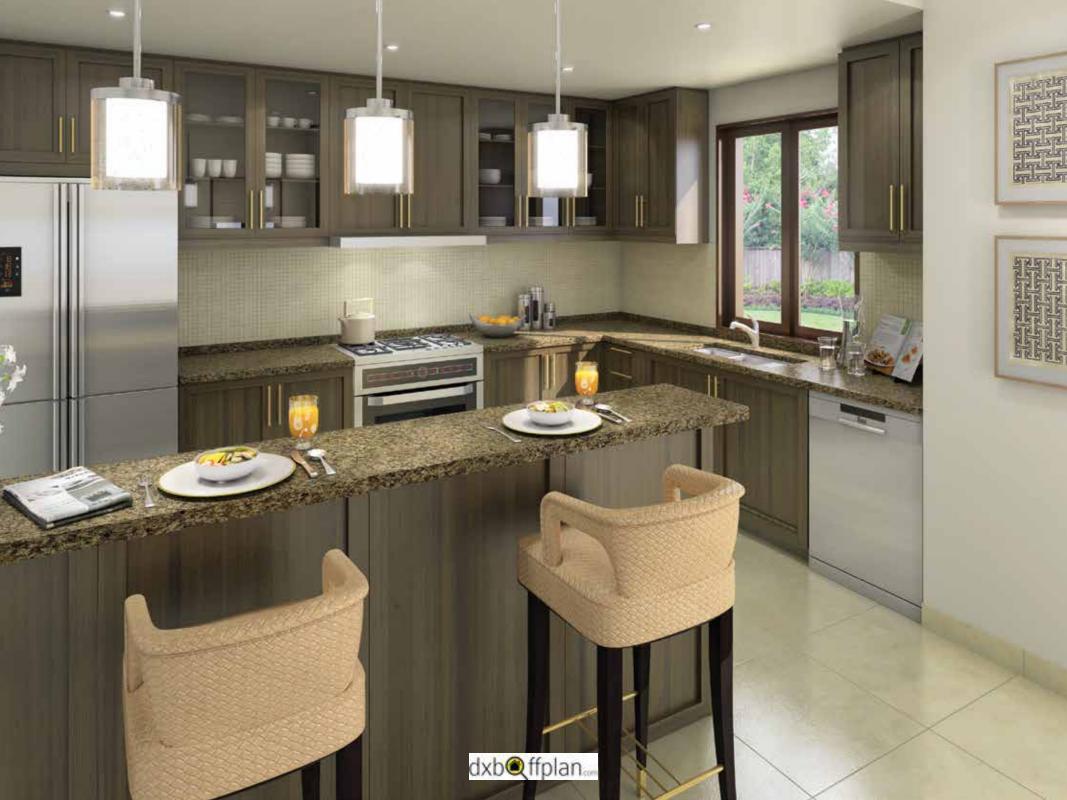

## CASA VIVA - FACT SHEET

- Located in the heart of Dubailand in the Serena community
- Offers 2, 3 and 4 bedroom townhouses
- Sizes:
  - 2 bedroom + Maid Townhouse = 1877 sq.ft
  - 3 Bedroom + Maid Townhouse = 2155 2272 sq.ft
  - 3 Bedroom + Maid Semi Detached = 2569 sq.ft
  - 4 bedroom + Maid Townhouse = 2216 sq.ft
  - 4 bedroom + Maid Semi Detached = 2462 sq.ft
- Direct access to Emirates Road, short drive from Al Maktoum
  International Airport
- Retail amenities include a retail center, sports and recreational facilities
- Community amenities include kids' play area, family and BBQ area, sports facilities and a Mosque
- The community is located near a major park and is surrounded by lush greenery
- It offers views of the neighboring landscapes and parks
- Payment Plan: 5% on booking, 35% during construction, 60% at handover
- Completion date: Q2, 2020