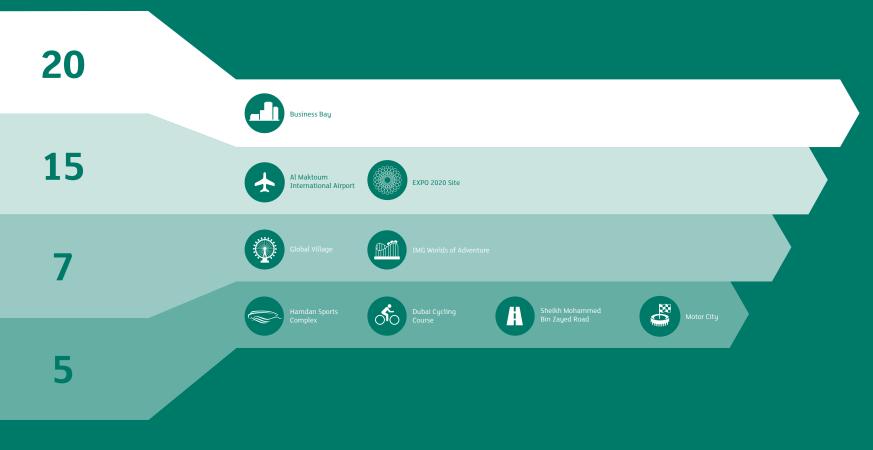

droom townhouses
- Sizes:
  - 2 bedroom + Maid Townhouse = 1877 sq.ft
  - 3 Bedroom + Maid Townhouse = 2155 2272 sq.ft
  - 3 Bedroom + Maid Semi Detached = 2569 sq.ft
  - 4 bedroom + Maid Townhouse = 2216 sq.ft
  - 4 bedroom + Maid Semi Detached = 2462 sq.ft
- Direct access to Emirates Road, short drive from Al Maktoum
  International Airport
- Retail amenities include a retail center, sports and recreational facilities
- Community amenities include kids' play area, family and BBQ area, sports facilities and a Mosque
- The community is located near a major park and is surrounded by lush greenery
- It offers views of the neighboring landscapes and parks
- Payment Plan: 5% on booking, 35% during construction, 60% at handover
- Completion date: Q2, 2020



## IDEAL LOCATION WITH EASY ACCESS



minutes