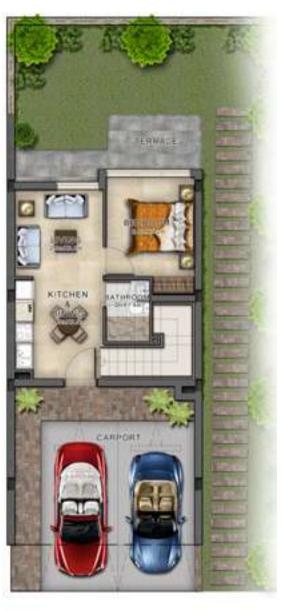

## **VICTORIA CLUSTER**

R4-EE R4-EM R4-M RN-EE RN-EM RN-M

### VILLA TYPE RN-EE

### VILLA TYPE RN-M

GROUND FLOOR FIRST FLOOR GROUND FLOOR FIRST FLOOR GROUND FLOOR FIRST FLOOR

| ı | Unit type | Ground floor | First floor | Balcony / terrace &<br>external covered area | Covered garage | Total area |
|---|-----------|--------------|-------------|----------------------------------------------|----------------|------------|
|   | RN-EE     | 485          | 606         | 434                                          | 218            | 1,743      |
|   | RN-EM     | 485          | 606         | 434                                          | 218            | 1,743      |
|   | RN-M      | 475          | 597         | 424                                          | 211            | 1,707      |