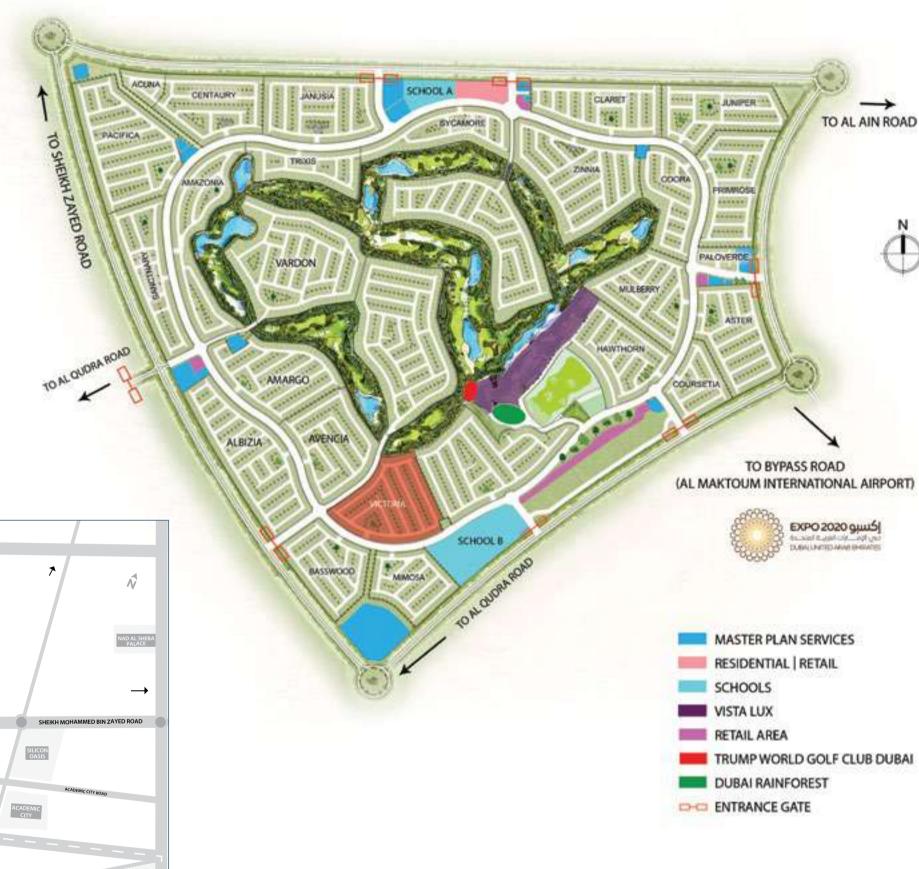

f the master community without, whilst private gardens and attractive balconies provide ample space to enjoy the outdoors.

For those in search of a luxurious home that's also low maintenance, a Hajar 2 Villa is the perfect investment.











# SPACIOUS THREE-BEDROOM HOMES

These provide ample room to start, and grow, your family. Along with the master bedroom, the second room can be converted into a nursery and the third can be kept as a guest room.







#### **A CONVENIENT LOCATION**

Just a short drive from the centre of the city, and yet feels like a world away. The strategic location allows easy access to four major highways and other networks that put the city within easy reach. Take the Umm Suqeim Expressway and find yourself at the gates of AKOYA Oxygen within 25 minutes.





Developer Name: Front Line Investment Management LLC | Developer No: 1021 Project Name: VICTORIA @ AKOYA OXYGEN | Project No: 1861 Bank: Abu Dhabi Islamic Bank | Escrow Account: 27811353 | Reg date 31/08/2016 Note: HAJAR 2 is the marketing name for the VICTORIA cluster.

## **VICTORIA CLUSTER**

R4-EE R4-EM R4-M RN-EE RN-EM RN-M





### VILLA TYPE RN-EE

### VILLATYPE RN-EM

### VILLA TYPE RN-M













GROUND FLOOR FIRST FLOOR GROUND FLOOR FIRST FLOOR GROUND FLOOR FIRST FLOOR

| ı | Unit type | Ground floor | First floor | Balcony / terrace &<br>external covered area | Covered garage | Total area |
|---|-----------|--------------|-------------|----------------------------------------------|----------------|------------|
|   | RN-EE     | 485          | 606         | 434