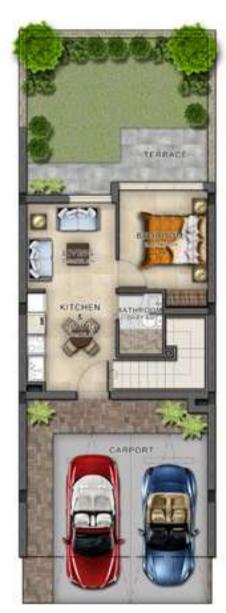

# SPACIOUS THREE-BEDROOM HOMES

These provide ample room to start, and grow, your family. Along with the master bedroom, the second room can be converted into a nursery and the third can be kept as a guest room.

## **VICTORIA CLUSTER**

R4-EE R4-EM R4-M RN-EE RN-EM RN-M

### VILLA TYPE RN-EE

### VILLATYPE RN-EM

### VILLA TYPE RN-M

GROUND FLOOR FIRST FLOOR GROUND FLOOR FIRST FLOOR GROUND FLOOR FIRST FLOOR

| ı | Unit type | Ground floor | First floor | Balcony / terrace &<br>external covered area | Covered garage | Total area |
|---|-----------|--------------|-------------|----------------------------------------------|----------------|------------|
|   | RN-EE     | 485          | 606         | 434                                          | 218            | 1,743      |
|   | RN-EM     | 485          | 606         | 434                                          | 218            | 1,743      |
|   | RN-M      | 475          | 597         | 424                                          | 211            | 1,707      |