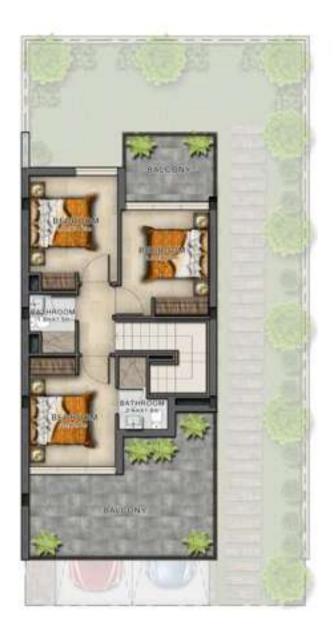

# SPACIOUS THREE-BEDROOM HOMES

These provide ample room to start, and grow, your family. Along with the master bedroom, the second room can be converted into a nursery and the third can be kept as a guest room.

## **VICTORIA CLUSTER**

R4-EE R4-EM R4-M RN-EE RN-EM RN-M

### VILLA TYPE R4-EE

### VILLA TYPE R4-M

GROUND FLOOR FIRST FLOOR GROUND FLOOR FIRST FLOOR GROUND FLOOR FIRST FLOOR

| Unit type | Ground floor | First floor | Balcony / terrace &<br>external covered area | Covered garage | Total area |
|-----------|--------------|-------------|----------------------------------------------|----------------|------------|
| R4-EE     | 470          | 592         | 518                                          | 241            | 1,821      |
| R4-EM     | 470          | 592         | 518                                          | 241            | 1,821      |
| R4-M      | 460          | 583         | 506                                          | 234            | 1,783      |