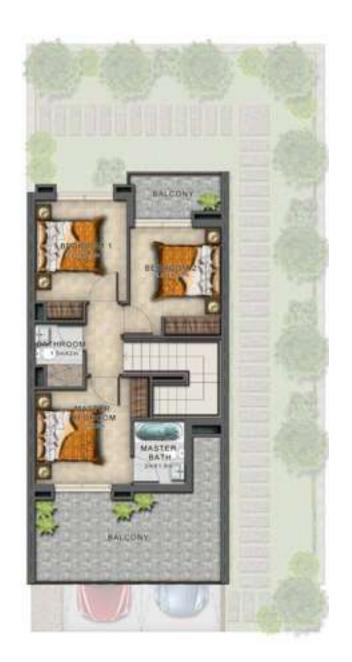

# SPACIOUS THREE-BEDROOM HOMES

These provide ample room to start, and grow, your family. Along with the master bedroom, the second room can be converted into a nursery and the third can be kept as a guest room.

### VILLA TYPE RN-EE

### VILLA TYPE RN-M

GROUND FLOOR FIRST FLOOR GROUND FLOOR FIRST FLOOR GROUND FLOOR FIRST FLOOR

| ı | Unit type | Ground floor | First floor | Balcony / terrace &<br>external covered area | Covered garage | Total area |
|---|-----------|--------------|-------------|----------------------------------------------|----------------|------------|
|   | RN-EE     | 485          | 606         | 434                                          | 218            | 1,743      |
|   | RN-EM     | 485          | 606         | 434                                          | 218            | 1,743      |
|   | RN-M      | 475          | 597         | 424                                          | 211            | 1,707      |