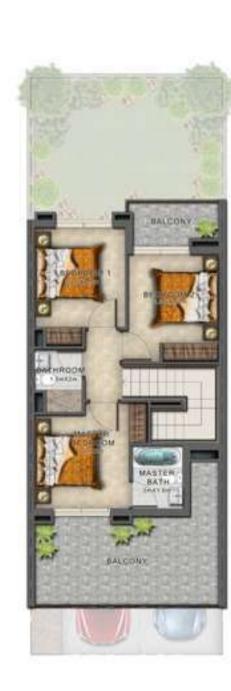

# SPACIOUS THREE-BEDROOM HOMES

These provide ample room to start, and grow, your family. Along with the master bedroom, the second room can be converted into a nursery and the third can be kept as a guest room.

### VILLA TYPE R4-EE

### VILLA TYPE R4-M

GROUND FLOOR FIRST FLOOR GROUND FLOOR FIRST FLOOR GROUND FLOOR FIRST FLOOR

| Unit type | Ground floor | First floor | Balcony / terrace &<br>external covered area | Covered garage | Total area |
|-----------|--------------|-------------|----------------------------------------------|----------------|------------|
| R4-EE     | 470          | 592         | 518                                          | 241            | 1,821      |
| R4-EM     | 470          | 592         | 518                                          | 241            | 1,821      |
| R4-M      | 460          | 583         | 506                                          | 234            | 1,783      |