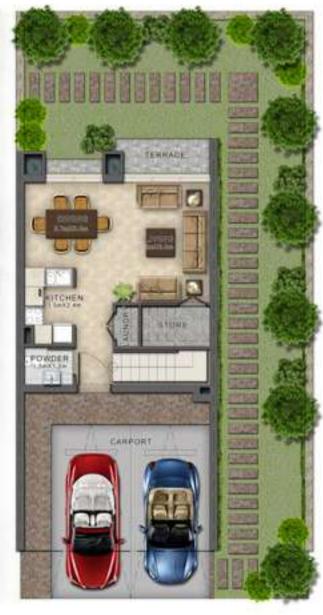

## **VICTORIA CLUSTER**

R4-EE R4-EM R4-M RN-EE RN-EM RN-M

### VILLA TYPE RN-EE

### VILLA TYPE RN-M

GROUND FLOOR FIRST FLOOR GROUND FLOOR FIRST FLOOR GROUND FLOOR FIRST FLOOR

| ı | Unit type | Ground floor | First floor | Balcony / terrace &<br>external covered area | Covered garage | Total area |
|---|-----------|--------------|-------------|----------------------------------------------|----------------|------------|
|   | RN-EE     | 485          | 606         | 434                                          | 218            | 1,743      |
|   | RN-EM     | 485          | 606         | 434                                          | 218            | 1,743      |
|   | RN-M      | 475          | 597         | 424                                          | 211            | 1,707      |