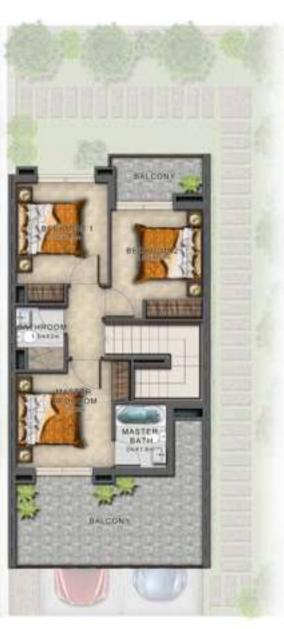

# SPACIOUS THREE-BEDROOM HOMES

These provide ample room to start, and grow, your family. Along with the master bedroom, the second room can be converted into a nursery and the third can be kept as a guest room.

### VILLA TYPE RN-M

GROUND FLOOR FIRST FLOOR GROUND FLOOR FIRST FLOOR GROUND FLOOR FIRST FLOOR

| ı | Unit type | Ground floor | First floor | Balcony / terrace &<br>external covered area | Covered garage | Total area |
|---|-----------|--------------|-------------|----------------------------------------------|----------------|------------|
|   | RN-EE     | 485          | 606         | 434                                          | 218            | 1,743      |
|   | RN-EM     | 485          | 606         | 434                                          | 218            | 1,743      |
|   | RN-M      | 475          | 597         | 424                                          | 211            | 1,707      |