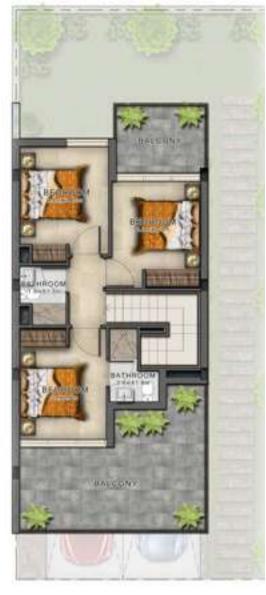

# SPACIOUS THREE-BEDROOM HOMES

These provide ample room to start, and grow, your family. Along with the master bedroom, the second room can be converted into a nursery and the third can be kept as a guest room.

## **VICTORIA CLUSTER**

R4-EE R4-EM R4-M RN-EE RN-EM RN-M

### VILLA TYPE RN-EE

### VILLA TYPE RN-M

GROUND FLOOR FIRST FLOOR GROUND FLOOR FIRST FLOOR GROUND FLOOR FIRST FLOOR

| ı | Unit type | Ground floor | First floor | Balcony / terrace &<br>external covered area | Covered garage | Total area |
|---|-----------|--------------|-------------|----------------------------------------------|----------------|------------|
|   | RN-EE     | 485          | 606         | 434                                          | 218            | 1,743      |
|   | RN-EM     | 485          | 606         | 434                                          | 218            | 1,743      |
|   | RN-M      | 475          | 597         | 424                                          | 211            | 1,707      |