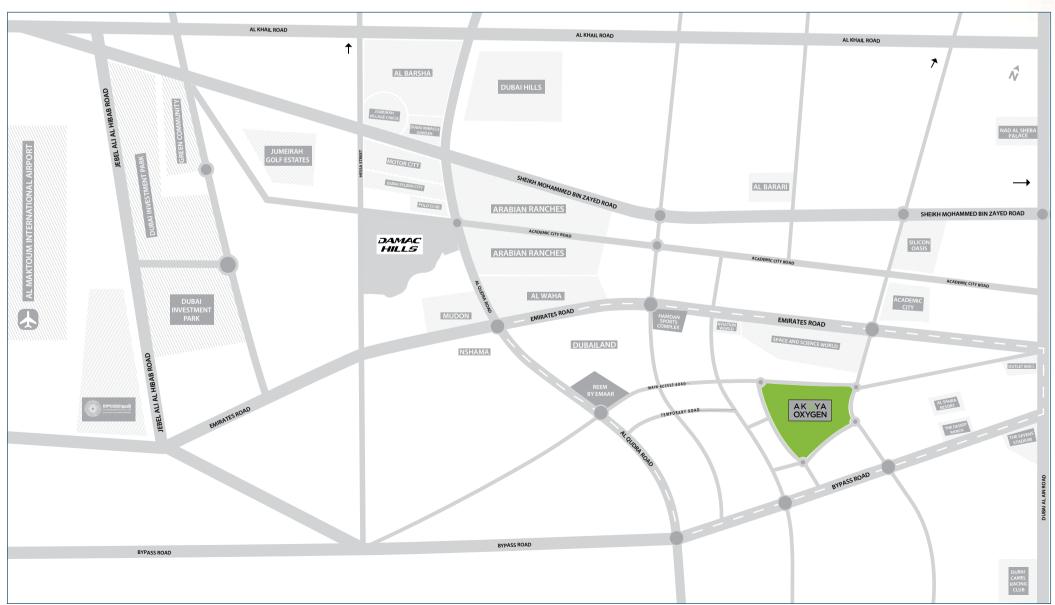

#### **A CONVENIENT LOCATION**

Just a short drive from the centre of the city, and yet feels like a world away. The strategic location allows easy access to four major highways and other networks that put the city within easy reach. Take the Umm Suqeim Expressway and find yourself at the gates of AKOYA Oxygen within 25 minutes.