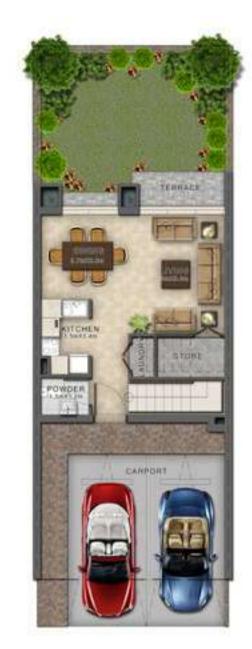

## **VICTORIA CLUSTER**

R4-EE R4-EM R4-M RN-EE RN-EM RN-M

### VILLA TYPE R4-EE

### VILLA TYPE R4-M

GROUND FLOOR FIRST FLOOR GROUND FLOOR FIRST FLOOR GROUND FLOOR FIRST FLOOR

| Unit type | Ground floor | First floor | Balcony / terrace &<br>external covered area | Covered garage | Total area |
|-----------|--------------|-------------|----------------------------------------------|----------------|------------|
| R4-EE     | 470          | 592         | 518                                          | 241            | 1,821      |
| R4-EM     | 470          | 592         | 518                                          | 241            | 1,821      |
| R4-M      | 460          | 583         | 506                                          | 234            | 1,783      |