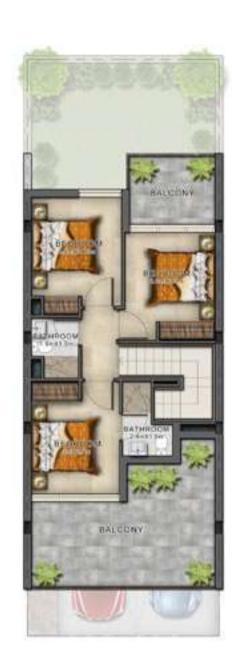

# SPACIOUS THREE-BEDROOM HOMES

These provide ample room to start, and grow, your family. Along with the master bedroom, the second room can be converted into a nursery and the third can be kept as a guest room.

## **VICTORIA CLUSTER**

R4-EE R4-EM R4-M RN-EE RN-EM RN-M

### VILLA TYPE RN-EE

### VILLATYPE RN-EM

### VILLA TYPE RN-M

GROUND FLOOR FIRST FLOOR GROUND FLOOR FIRST FLOOR GROUND FLOOR FIRST FLOOR

| ı | Unit type | Ground floor | First floor | Balcony / terrace &<br>external covered area | Covered garage | Total area |
|---|-----------|--------------|-------------|----------------------------------------------|----------------|------------|
|   | RN-EE     | 485          | 606         | 434                                          | 218            | 1,743      |
|   | RN-EM     | 485          | 606         | 434                                          | 218            | 1,743      |
|   | RN-M      | 475          | 597         | 424                                          | 211            | 1,707      |