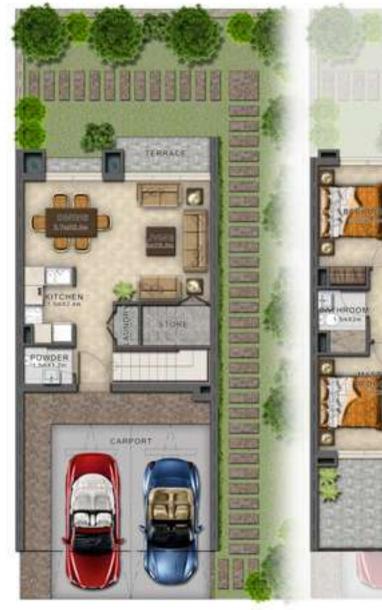

# SPACIOUS THREE-BEDROOM HOMES

These provide ample room to start, and grow, your family. Along with the master bedroom, the second room can be converted into a nursery and the third can be kept as a guest room.

### VILLA TYPE RN-M

GROUND FLOOR FIRST FLOOR GROUND FLOOR FIRST FLOOR GROUND FLOOR FIRST FLOOR

| ı | Unit type | Ground floor | First floor | Balcony / terrace &<br>external covered area | Covered garage | Total area |
|---|-----------|--------------|-------------|----------------------------------------------|----------------|------------|
|   | RN-EE     | 485          | 606         | 434                                          | 218            | 1,743      |
|   | RN-EM     | 485          | 606         | 434                                          | 218            | 1,743      |
|   | RN-M      | 475          | 597         | 424                                          | 211            | 1,707      |