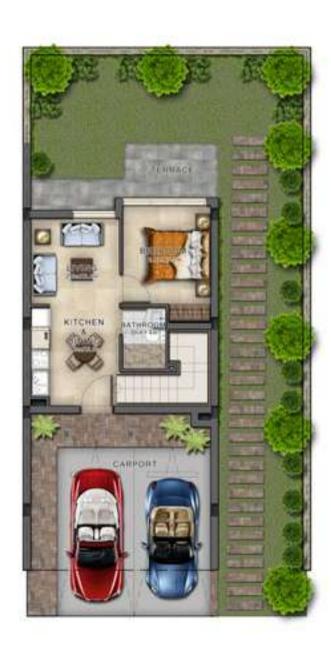

## **VICTORIA CLUSTER**

R4-EE R4-EM R4-M RN-EE RN-EM RN-M

### VILLA TYPE R4-EE

### VILLA TYPE R4-M

GROUND FLOOR FIRST FLOOR GROUND FLOOR FIRST FLOOR GROUND FLOOR FIRST FLOOR

| Unit type | Ground floor | First floor | Balcony / terrace &<br>external covered area | Covered garage | Total area |
|-----------|--------------|-------------|----------------------------------------------|----------------|------------|
| R4-EE     | 470          | 592         | 518                                          | 241            | 1,821      |
| R4-EM     | 470          | 592         | 518                                          | 241            | 1,821      |
| R4-M      | 460          | 583         | 506                                          | 234            | 1,783      |