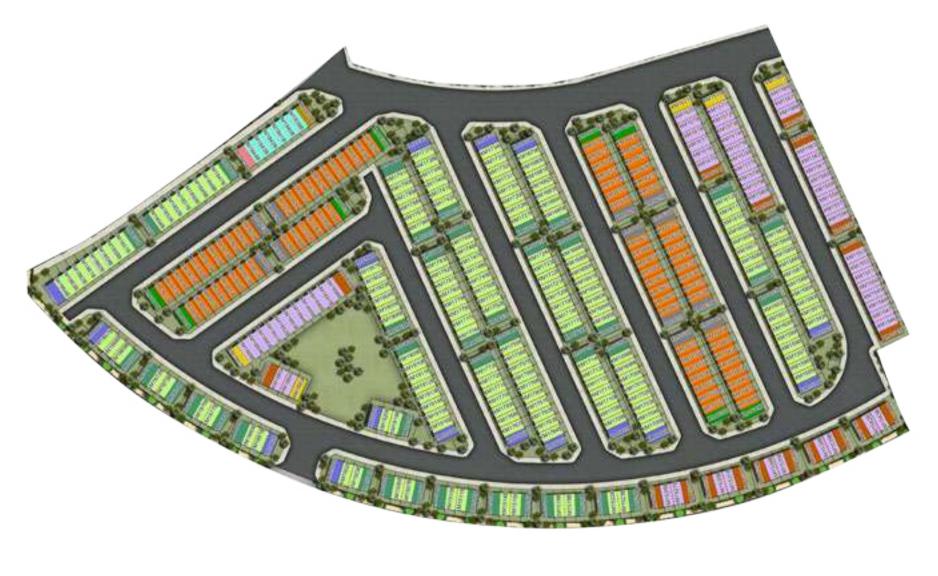

y. Along with the master bedroom, the second room can be converted into a nursery and the third can be kept as a guest room.







#### **A CONVENIENT LOCATION**

Just a short drive from the centre of the city, and yet feels like a world away. The strategic location allows easy access to four major highways and other networks that put the city within easy reach. Take the Umm Suqeim Expressway and find yourself at the gates of AKOYA Oxygen within 25 minutes.





Developer Name: Front Line Investment Management LLC | Developer No: 1021 Project Name: VICTORIA @ AKOYA OXYGEN | Project No: 1861 Bank: Abu Dhabi Islamic Bank | Escrow Account: 27811353 | Reg date 31/08/2016 Note: HAJAR 2 is the marketing name for the VICTORIA cluster.

## **VICTORIA CLUSTER**

R4-EE R4-EM R4-M RN-EE RN-EM RN-M





### VILLA TYPE RN-EE

### VILLATYPE RN-EM

### VILLA TYPE RN-M













GROUND FLOOR FIRST FLOOR GROUND FLOOR FIRST FLOOR GROUND FLOOR FIRST FLOOR

| ı | Unit type | Ground floor | First floor | Balcony / terrace &<br>external covered area | Covered garage | Total area |
|---|-----------|--------------|-------------|----------------------------------------------|----------------|------------|
|   | RN-EE     | 485          | 606         | 434                                          | 218            | 1,743      |
|   | RN-EM     | 485          | 606         | 434                                          | 218            | 1,743      |
|   | RN-M      | 475          | 597         | 424                                          | 211            | 1,707      |

### VILLA TYPE R4-EE

#