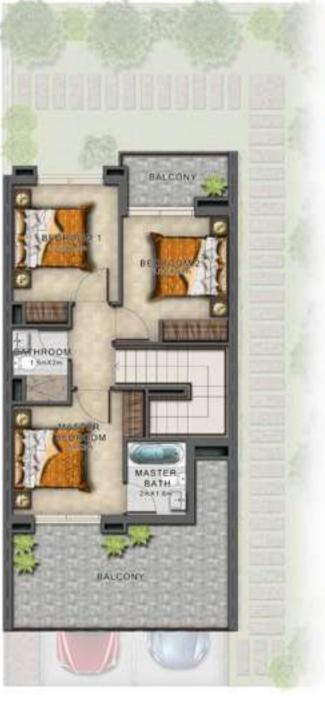

**GROUND FLOOR** 

FIRST FLOOR

GROUND FLOOR

FIRST FLOOR

**GROUND FLOOR** 

FIRST FLOOR

| Unit type | Ground floor | First floor | Balcony / terrace & external covered area | Covered garage | Total area |
|-----------|--------------|-------------|-------------------------------------------|----------------|------------|
| RN-EE     | 485          | 606         | 434                                       | 218            | 1,743      |
| RN-EM     | 485          | 606         | 434                                       | 218            | 1,743      |
| RN-M      | 475          | 597         | 424                                       | 211            | 1,707      |
|           |              |             |                                           |                |            |