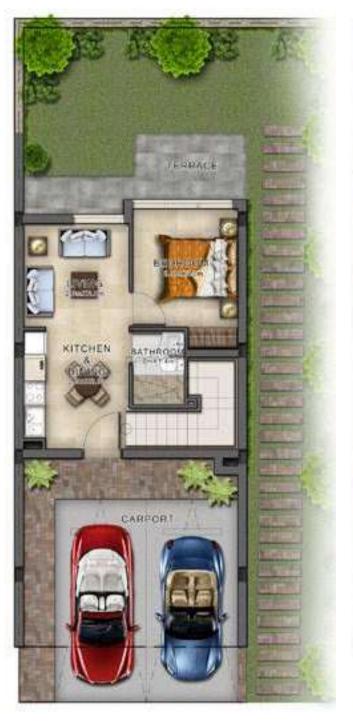

GROUND FLOOR FIRST FLOOR GROUND FLOOR FIRST FLOOR GROUND FLOOR FIRST FLOOR

 Unit type
 Ground floor
 First floor
 Balcony / terrace & external covered area
 Covered garage
 Total area

 R4-EE
 470
 592
 518
 241
 1,821

 R4-EM
 470
 592
 518
 241
 1,821

 R4-M
 460
 583
 506
 234
 1,783

Disclaimer: Unless stated above, all accessories and interior finishes such as wallpaper, chandeliers, furniture, electronics, white goods, curtains, hard and soft landscaping, pavements, features, swimming pool(s) and other elements displayed in the brochure, or within the show apartment / villa or between the plot boundary and the unit, are not part of the standard unit and exhibited for illustrative purposes only.