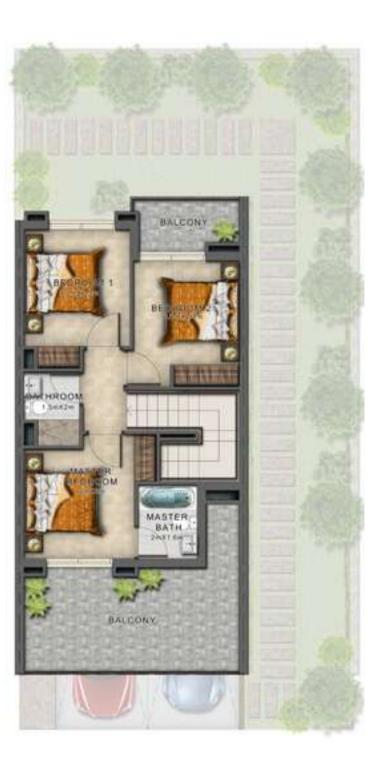

GROUND FLOOR FIRST FLOOR GROUND FLOOR FIRST FLOOR GROUND FLOOR FIRST FLOOR

 Unit type
 Ground floor
 First floor
 Balcony / terrace & external covered area
 Covered garage
 Total area

 R4-EE
 470
 592
 518
 241
 1,821

 R4-EM
 470
 592
 518
 241
 1,821

 R4-M
 460
 583
 506
 234
 1,783

Disclaimer: Unless stated above, all accessories and interior finishes such as wallpaper, chandeliers, furniture, electronics, white goods, curtains, hard and soft landscaping, pavements, features, swimming pool(s) and other elements displayed in the brochure, or within the show apartment / villa or between the plot boundary and the unit, are not part of the standard unit and exhibited for illustrative purposes only.