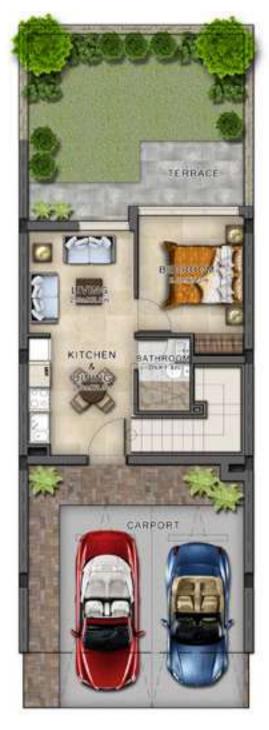

GROUND FLOOR FIRST FLOOR GROUND FLOOR FIRST FLOOR GROUND FLOOR FIRST FLOOR

 Unit type
 Ground floor
 First floor
 Balcony / terrace & external covered area
 Covered garage
 Total area

 R4-EE
 470
 592
 518
 241
 1,821

 R4-EM
 470
 592
 518
 241
 1,821

 R4-M
 460
 583
 506
 234
 1,783

Disclaimer: Unless stated above, all accessories and interior finishes such as wallpaper, chandeliers, furniture, electronics, white goods, curtains, hard and soft landscaping, pavements, features, swimming pool(s) and other elements displayed in the brochure, or within the show apartment / villa or between the plot boundary and the unit, are not part of the standard unit and exhibited for illustrative purposes only.