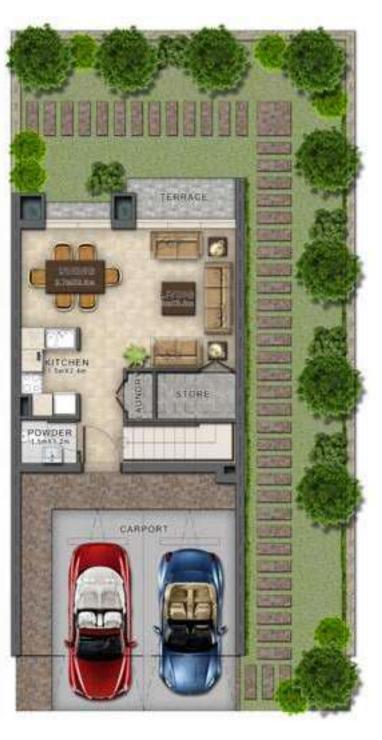

GROUND FLOOR FIRST FLOOR GROUND FLOOR FIRST FLOOR GROUND FLOOR FIRST FLOOR

 Unit type
 Ground floor
 First floor
 Balcony / terrace & external covered area
 Covered garage
 Total area

 R4-EE
 470
 592
 518
 241
 1,821

 R4-EM
 470
 592
 518
 241
 1,821

 R4-M
 460
 583
 506
 234
 1,783

Disclaimer: Unless stated above, all accessories and interior finishes such as wallpaper, chandeliers, furniture, electronics, white goods, curtains, hard and soft landscaping, pavements, features, swimming pool(s) and other elements displayed in the brochure, or within the show apartment / villa or between the plot boundary and the unit, are not part of the standard unit and exhibited for illustrative purposes only.