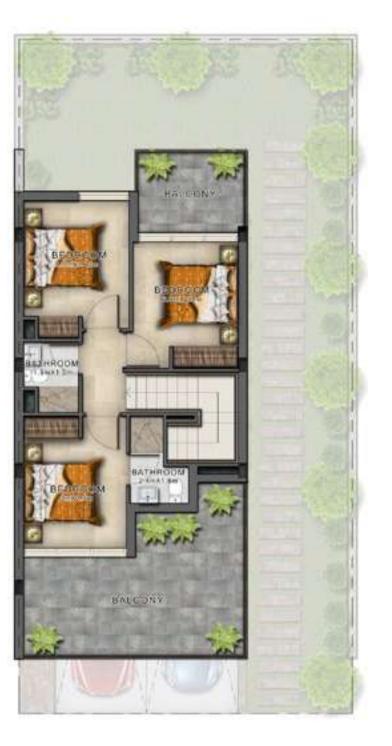

GROUND FLOOR FIRST FLOOR GROUND FLOOR FIRST FLOOR GROUND FLOOR FIRST FLOOR

 Unit type
 Ground floor
 First floor
 Balcony / terrace & external covered area
 Covered garage
 Total area

 R4-EE
 470
 592
 518
 241
 1,821

 R4-EM
 470
 592
 518
 241
 1,821

 R4-M
 460
 583
 506
 234
 1,783

Disclaimer: Unless stated above, all accessories and interior finishes such as wallpaper, chandeliers, furniture, electronics, white goods, curtains, hard and soft landscaping, pavements, features, swimming pool(s) and other elements displayed in the brochure, or within the show apartment / villa or between the plot boundary and the unit, are not part of the standard unit and exhibited for illustrative purposes only.