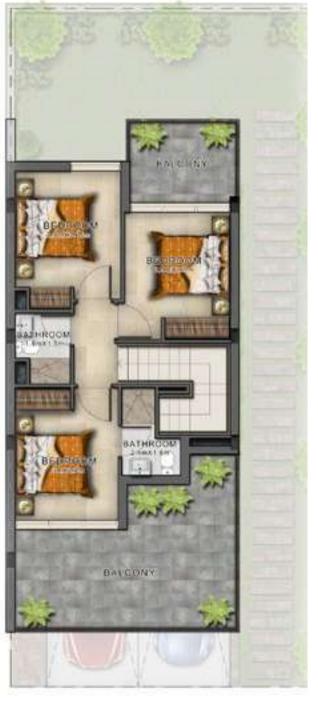

**GROUND FLOOR** 

FIRST FLOOR

GROUND FLOOR

FIRST FLOOR

**GROUND FLOOR** 

FIRST FLOOR

| Unit type | Ground floor | First floor | Balcony / terrace & external covered area | Covered garage | Total area |
|-----------|--------------|-------------|-------------------------------------------|----------------|------------|
| RN-EE     | 485          | 606         | 434                                       | 218            | 1,743      |
| RN-EM     | 485          | 606         | 434                                       | 218            | 1,743      |
| RN-M      | 475          | 597         | 424                                       | 211            | 1,707      |
|           |              |             |                                           |                |            |