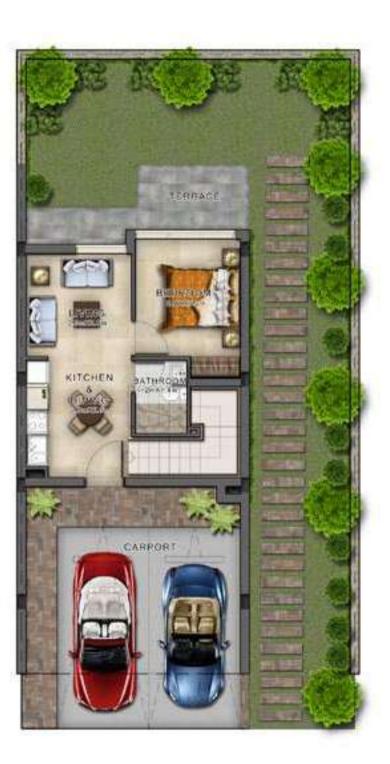

**GROUND FLOOR** 

FIRST FLOOR

GROUND FLOOR

FIRST FLOOR

**GROUND FLOOR** 

FIRST FLOOR

| Unit type | Ground floor | First floor | Balcony / terrace & external covered area | Covered garage | Total area |
|-----------|--------------|-------------|-------------------------------------------|----------------|------------|
| RN-EE     | 485          | 606         | 434                                       | 218            | 1,743      |
| RN-EM     | 485          | 606         | 434                                       | 218            | 1,743      |
| RN-M      | 475          | 597         | 424                                       | 211            | 1,707      |
|           |              |             |                                           |                |            |