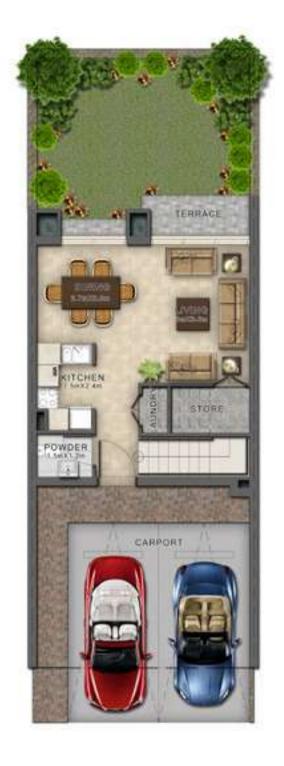

**GROUND FLOOR** 

FIRST FLOOR

GROUND FLOOR

FIRST FLOOR

**GROUND FLOOR** 

FIRST FLOOR

| Unit type | Ground floor | First floor | Balcony / terrace & external covered area | Covered garage | Total area |
|-----------|--------------|-------------|-------------------------------------------|----------------|------------|
| RN-EE     | 485          | 606         | 434                                       | 218            | 1,743      |
| RN-EM     | 485          | 606         | 434                                       | 218            | 1,743      |
| RN-M      | 475          | 597         | 424                                       | 211            | 1,707      |
|           |              |             |                                           |                |            |