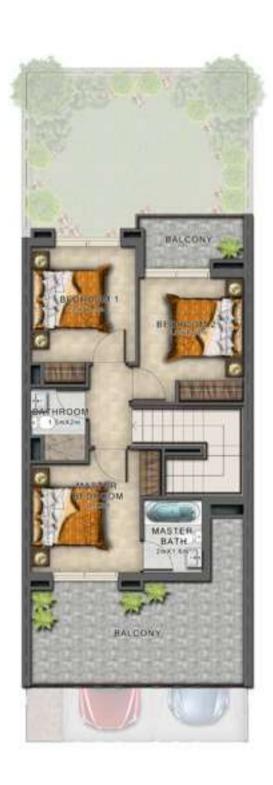

**GROUND FLOOR** 

FIRST FLOOR

GROUND FLOOR

FIRST FLOOR

**GROUND FLOOR** 

FIRST FLOOR

| Unit type | Ground floor | First floor | Balcony / terrace & external covered area | Covered garage | Total area |
|-----------|--------------|-------------|-------------------------------------------|----------------|------------|
| RN-EE     | 485          | 606         | 434                                       | 218            | 1,743      |
| RN-EM     | 485          | 606         | 434                                       | 218            | 1,743      |
| RN-M      | 475          | 597         | 424                                       | 211            | 1,707      |
|           |              |             |                                           |                |            |