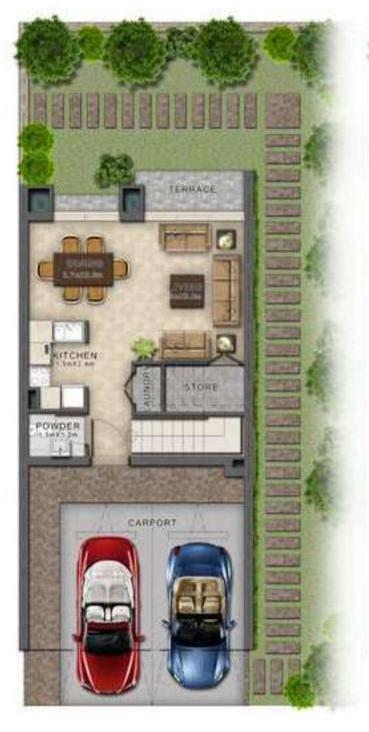

**GROUND FLOOR** 

FIRST FLOOR

GROUND FLOOR

FIRST FLOOR

**GROUND FLOOR** 

FIRST FLOOR

| Unit type | Ground floor | First floor | Balcony / terrace & external covered area | Covered garage | Total area |
|-----------|--------------|-------------|-------------------------------------------|----------------|------------|
| RN-EE     | 485          | 606         | 434                                       | 218            | 1,743      |
| RN-EM     | 485          | 606         | 434                                       | 218            | 1,743      |
| RN-M      | 475          | 597         | 424                                       | 211            | 1,707      |
|           |              |             |                                           |                |            |