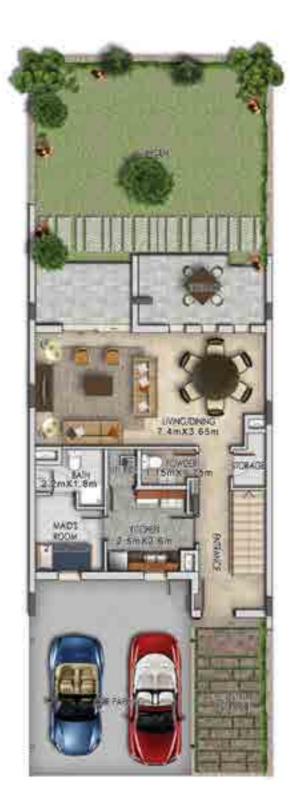

### U-BB available in Centaury

**FIRST FLOOR** 

| Unit type | Ground floor | First floor | Balcony / terrace & external covered area | Covered garage | Total area |
|-----------|--------------|-------------|-------------------------------------------|----------------|------------|
| X-R2M11   | 603          | 682         | 522                                       | 221            | 2,028      |

All areas have been measured in square feet.

#### X-R2M11 available in Pacifica

**FIRST FLOOR** 

| I | Unit type | Ground floor | First floor | Balcony / terrace & external covered area | Covered garage | Total area |
|---|-----------|--------------|-------------|-------------------------------------------|----------------|------------|
|   | X-R2M14   | 747          | 766         | 715                                       | 230            | 2,458      |