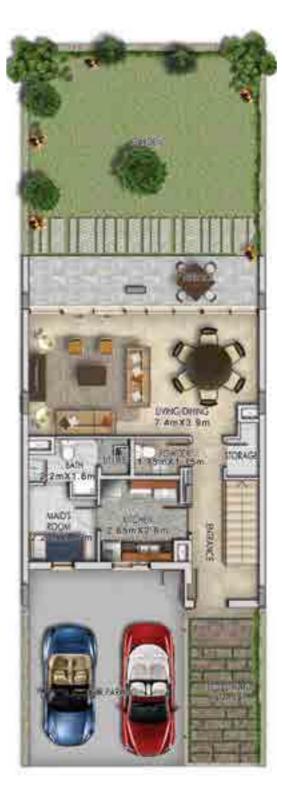

#### **R2-MB** available in Aster

e unit, are not part of the standard unit and are shown for illustrative purposes only.

**FIRST FLOOR** 

| Unit type | Ground floor | First floor | Balcony / terrace &<br>external covered area | Covered garage | Total area |
|-----------|--------------|-------------|----------------------------------------------|----------------|------------|
| U-BB      | 734          | 847         | 683                                          | 214            | 2,478      |

All areas have been measured in square feet