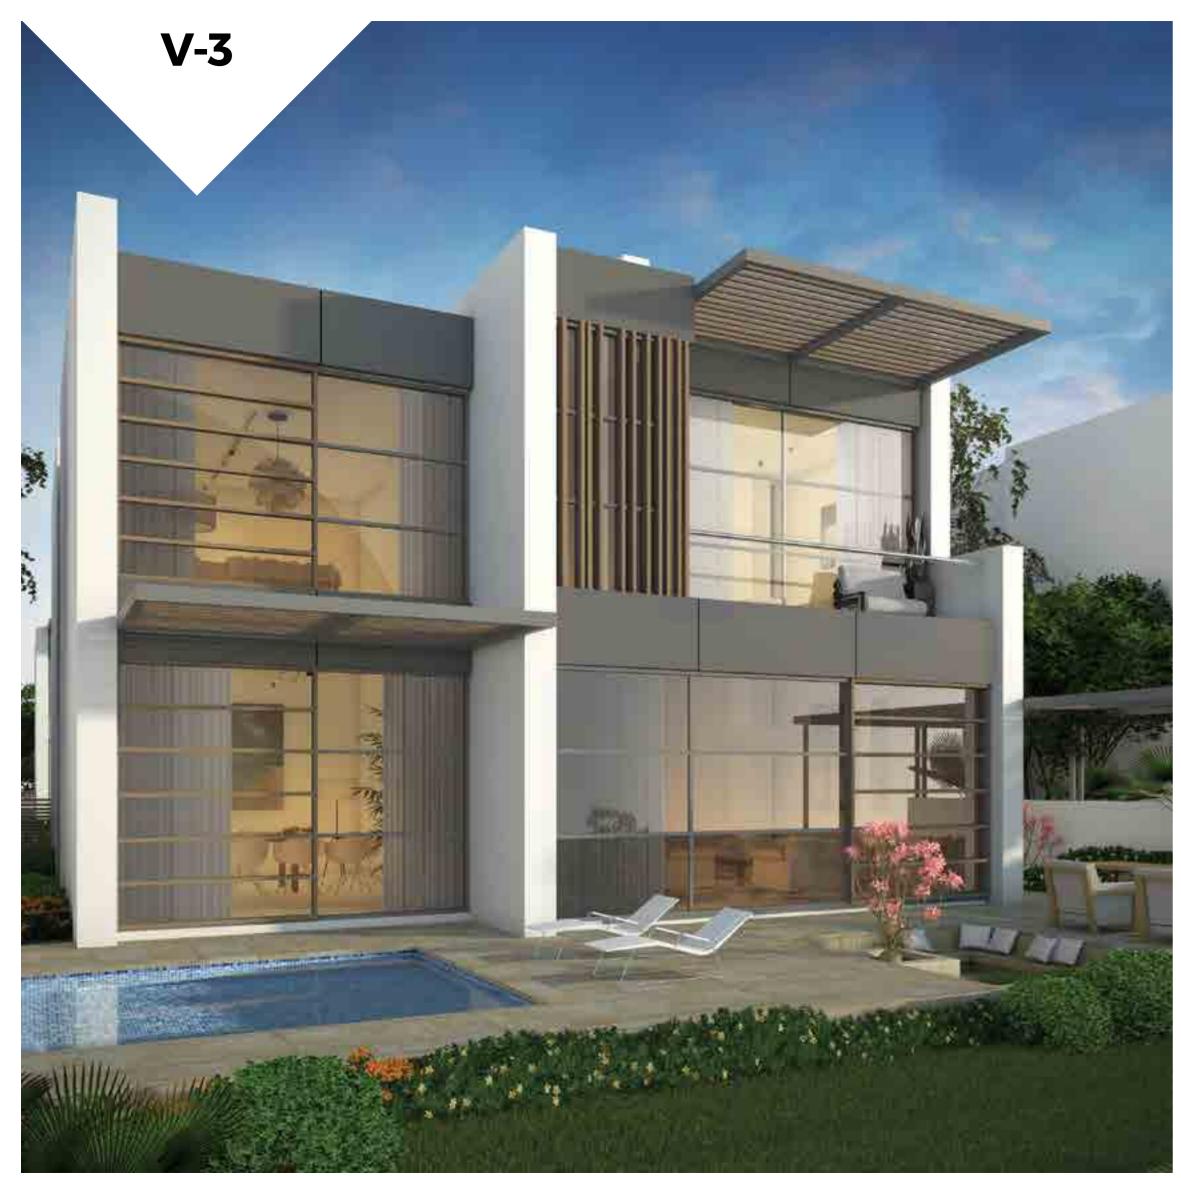

# Row Villas / Jownhouses

**FIRST FLOOR** 

| Unit type | Ground floor | First floor | Balcony / terrace & external covered area | Covered garage | Total area |
|-----------|--------------|-------------|-------------------------------------------|----------------|------------|
| R2-M14    | 747          | 766         | 704                                       | 226            | 2,443      |