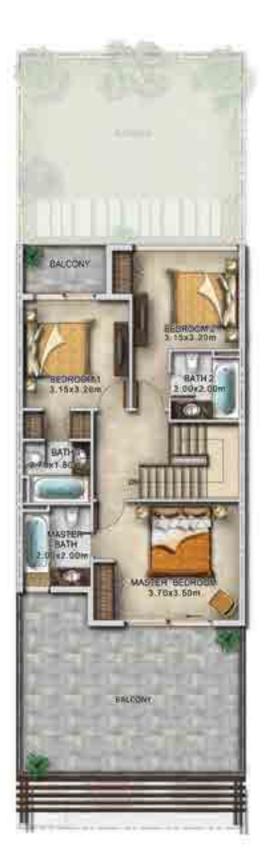

## XR4-M14 available in Pacifica and Sanctnary

dxb@ffplan\_

**FIRST FLOOR** 

| Unit type | Ground floor | First floor | Balcony / terrace & external covered area | Covered garage | Total area |
|-----------|--------------|-------------|-------------------------------------------|----------------|------------|
| XU4-BB    | 718          | 858         | 692                                       | 209            | 2,477      |

All areas have been measured in square feet.

#### XU4-BB available in Pacifica and Sanctnary

**FIRST FLOOR** 

| Unit type | Ground floor | First floor | Balcony / terrace & external covered area | Covered garage | Total area |
|-----------|--------------|-------------|-------------------------------------------|----------------|------------|
| XU-B1     | 899          | 1,160       | 426                                       | 234            | 2,719      |