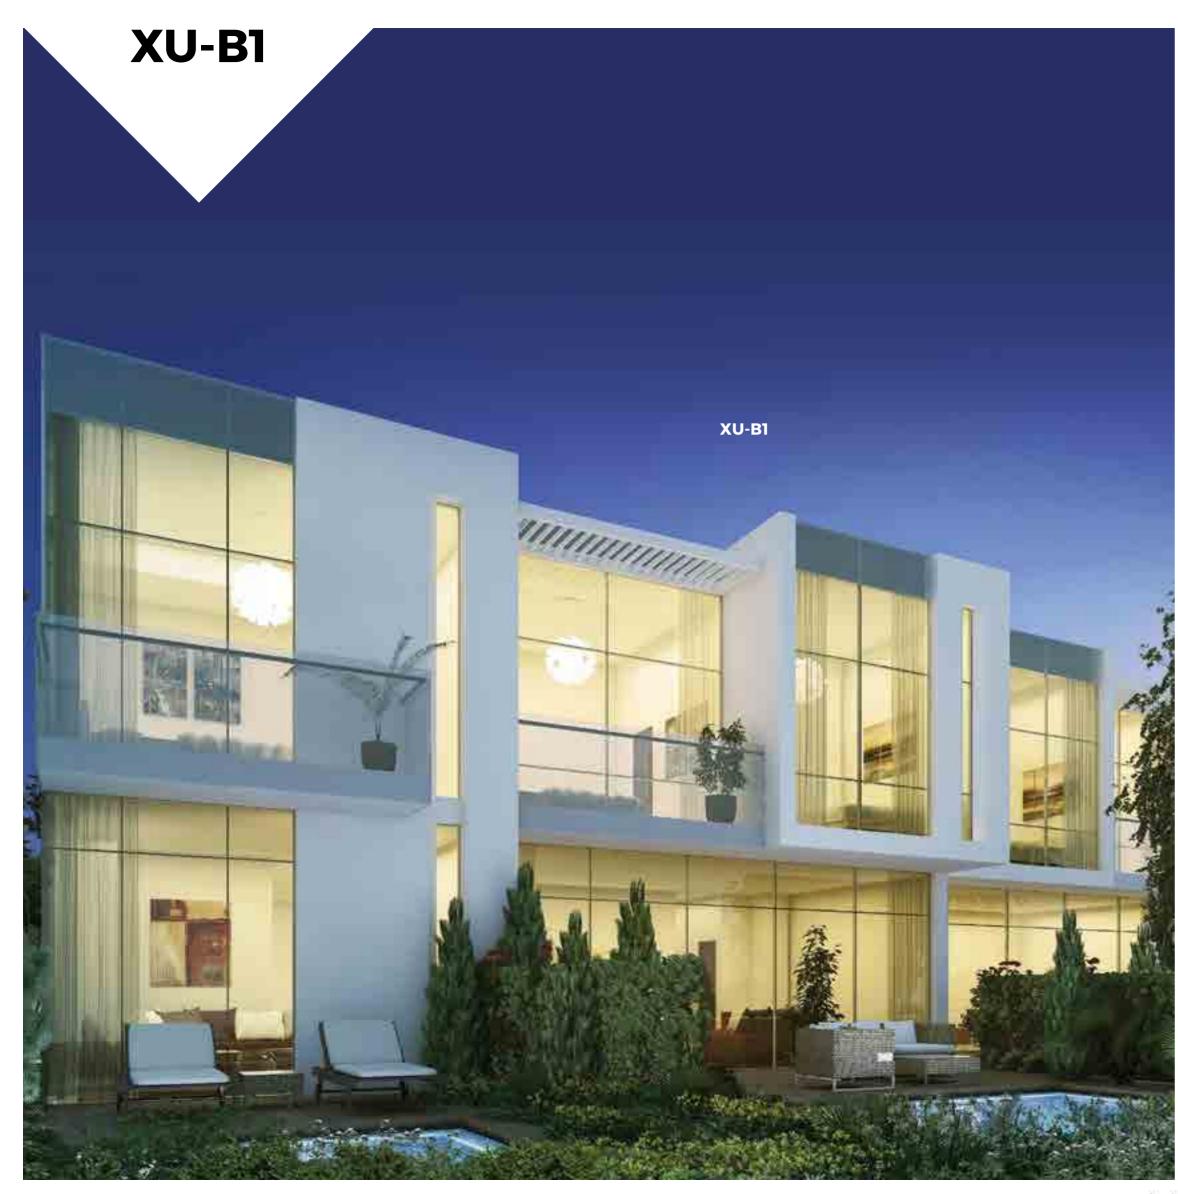

#### XU4-BB available in Pacifica and Sanctnary

**FIRST FLOOR** 

| Unit type | Ground floor | First floor | Balcony / terrace & external covered area | Covered garage | Total area |
|-----------|--------------|-------------|-------------------------------------------|----------------|------------|
| XU-B1     | 899          | 1,160       | 426                                       | 234            | 2,719      |

All areas have been measured in square feet.

# XU-B1 available in Amazonia, Pacifica and Sanctnary

XU-BB

**FIRST FLOOR** 

**GROUND FLOOR** 

**FIRST FLOOR** 

| Unit type | Ground floor | First floor | Balcony / terrace & external covered area | Covered garage | Total area |
|-----------|--------------|-------------|-------------------------------------------|----------------|------------|
| XU-BB     | 717          | 858         | 693                                       | 209            | 2,477      |
| XU-B      | 790          | 896         | 567                                       | 224            | 2,477      |