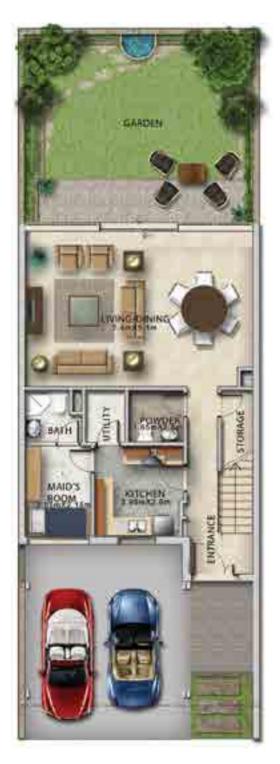

#### XU4-BB available in Pacifica and Sanctnary

**FIRST FLOOR** 

| Unit type | Ground floor | First floor | Balcony / terrace & external covered area | Covered garage | Total area |
|-----------|--------------|-------------|-------------------------------------------|----------------|------------|
| XU-B1     | 899          | 1,160       | 426                                       | 234            | 2,719      |

All areas have been measured in square feet.

# XU-B1 available in Amazonia, Pacifica and Sanctnary

XU-BB

**FIRST FLOOR** 

**GROUND FLOOR** 

**FIRST FLOOR** 

| Unit type | Ground floor | First floor | Balcony / terrace & external covered area | Covered garage | Total area |
|-----------|--------------|-------------|-------------------------------------------|----------------|------------|
| XU-BB     | 717          | 858         | 693                                       | 209            | 2,477      |
| XU-B      | 790          | 896         | 567                                       | 224            | 2,477      |