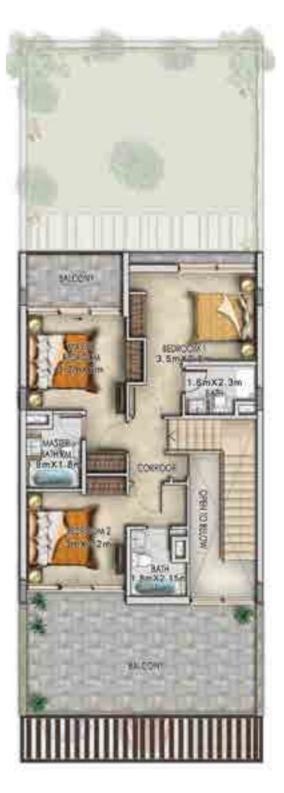

#### **R2-MB** available in Aster

e unit, are not part of the standard unit and are shown for illustrative purposes only.

**FIRST FLOOR** 

| Unit type | Ground floor | First floor | Balcony / terrace &<br>external covered area | Covered garage | Total area |
|-----------|--------------|-------------|----------------------------------------------|----------------|------------|
| U-BB      | 734          | 847         | 683                                          | 214            | 2,478      |

All areas have been measured in square feet