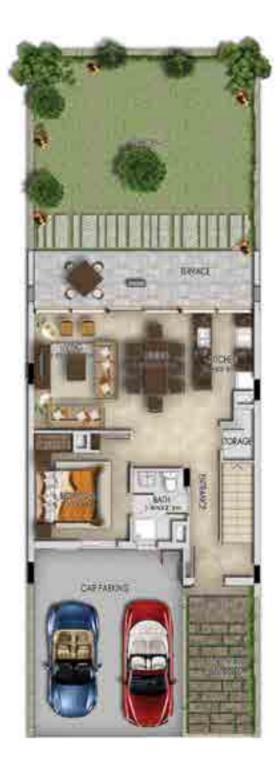

## XR4-M14 available in Pacifica and Sanctnary

dxb@ffplan\_

**FIRST FLOOR** 

| Unit type | Ground floor | First floor | Balcony / terrace & external covered area | Covered garage | Total area |
|-----------|--------------|-------------|-------------------------------------------|----------------|------------|
| XU4-BB    | 718          | 858         | 692                                       | 209            | 2,477      |

All areas have been measured in square feet.

#### XU4-BB available in Pacifica and Sanctnary

**FIRST FLOOR** 

| Unit type | Ground floor | First floor | Balcony / terrace & external covered area | Covered garage | Total area |
|-----------|--------------|-------------|-------------------------------------------|----------------|------------|
| XU-B1     | 899          | 1,160       | 426                                       | 234            | 2,719      |