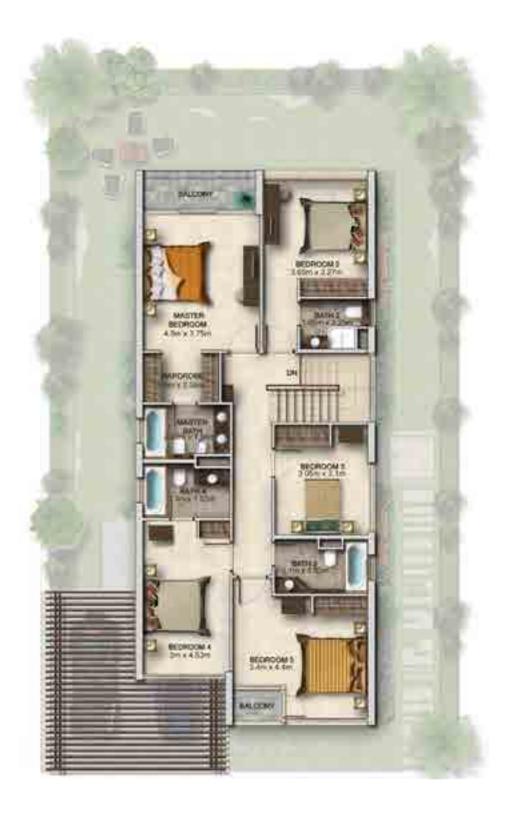

Stand-alone Villas

**FIRST FLOOR** 

chandeliers, furniture, electronics, white goods, curtains, hard and soft la andard unit and are shown for illustrative r

V-2/L-2 GROUND FLOOR

V-2/L-2 FIRST FLOOR

V-2 available in Aster, Claret, Juniper, Mulberry, Primrose L-2 available in Sanctnary, Trixis