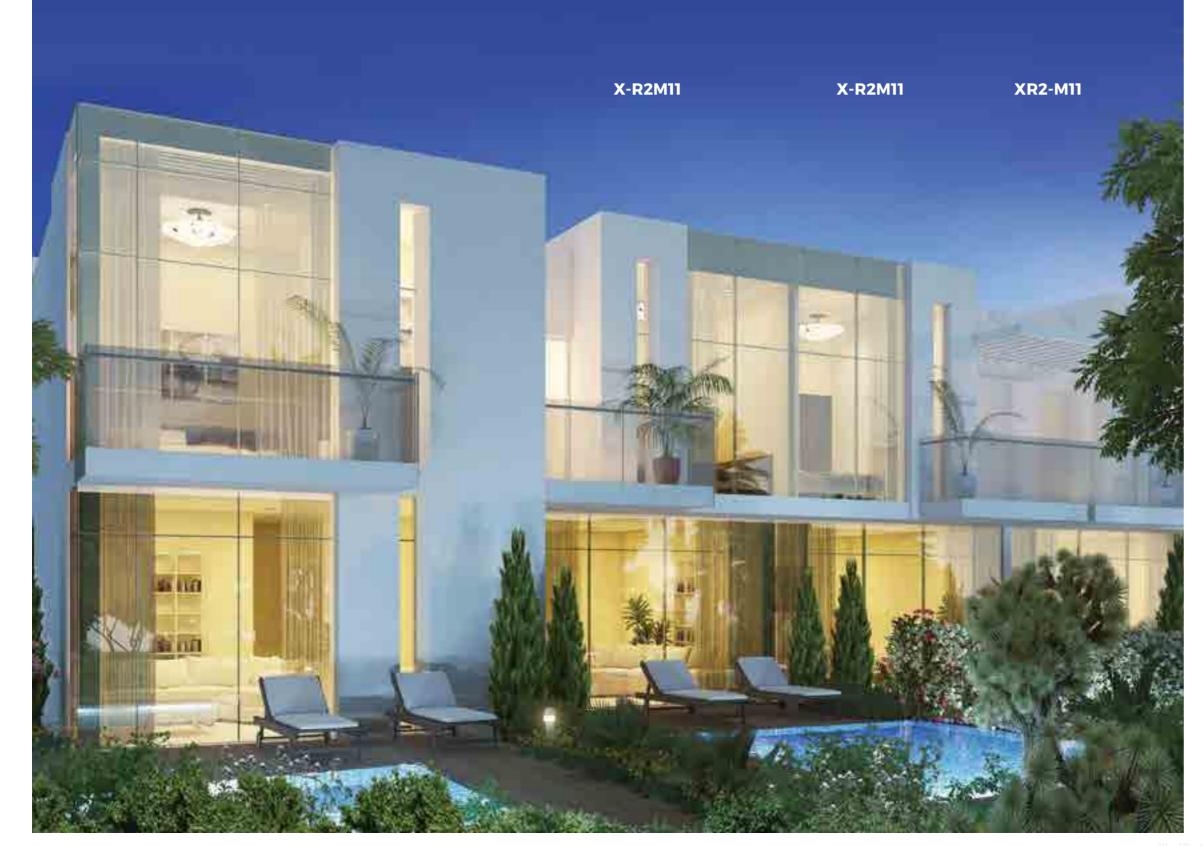

### U-BB available in Centaury

**FIRST FLOOR** 

| Unit type | Ground floor | First floor | Balcony / terrace & external covered area | Covered garage | Total area |
|-----------|--------------|-------------|-------------------------------------------|----------------|------------|
| X-R2M11   | 603          | 682         | 522                                       | 221            | 2,028      |

All areas have been measured in square feet.

#### X-R2M11 available in Pacifica

**FIRST FLOOR** 

| I | Unit type | Ground floor | First floor | Balcony / terrace & external covered area | Covered garage | Total area |
|---|-----------|--------------|-------------|-------------------------------------------|----------------|------------|
|   | X-R2M14   | 747          | 766         | 715                                       | 230            | 2,458      |