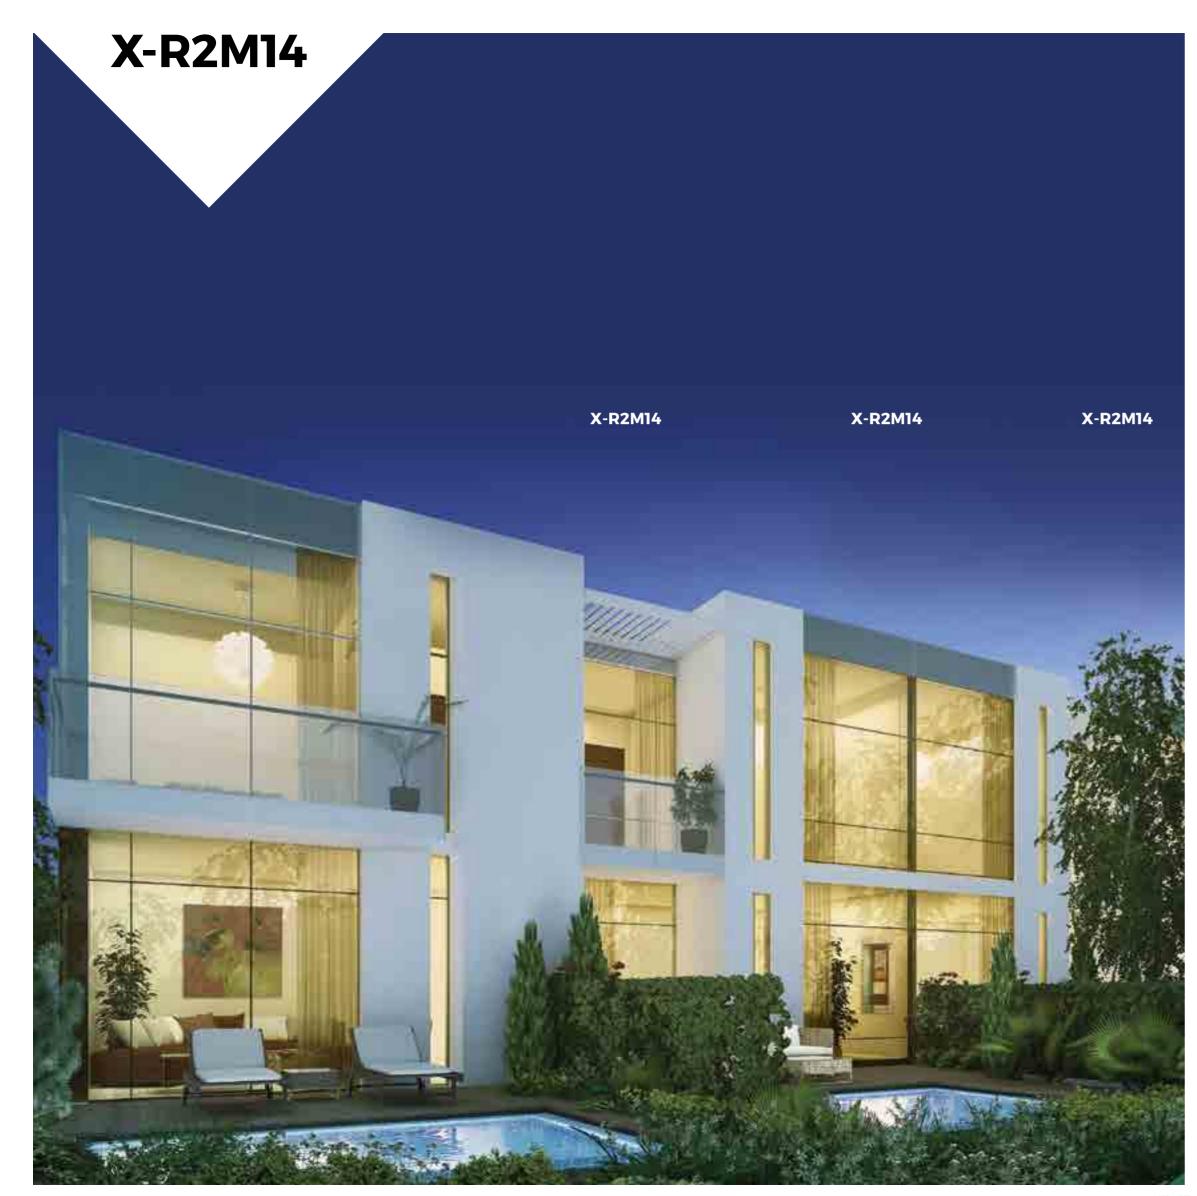

#### X-R2M11 available in Pacifica

**FIRST FLOOR** 

| I | Unit type | Ground floor | First floor | Balcony / terrace & external covered area | Covered garage | Total area |
|---|-----------|--------------|-------------|-------------------------------------------|----------------|------------|
|   | X-R2M14   | 747          | 766         | 715                                       | 230            | 2,458      |

All areas have been measured in square feet.

# X-R2M14 available in Pacifica and Sanctnary

**FIRST FLOOR** 

| Unit type | Ground floor | First floor | Balcony / terrace &   | Covered garage | Total area |
|-----------|--------------|-------------|-----------------------|----------------|------------|
| onic type |              | First noor  | external covered area | Covered garage | Total alea |
| XR4-M14   | 742          | 761         | 471                   | 326            | 2,300      |