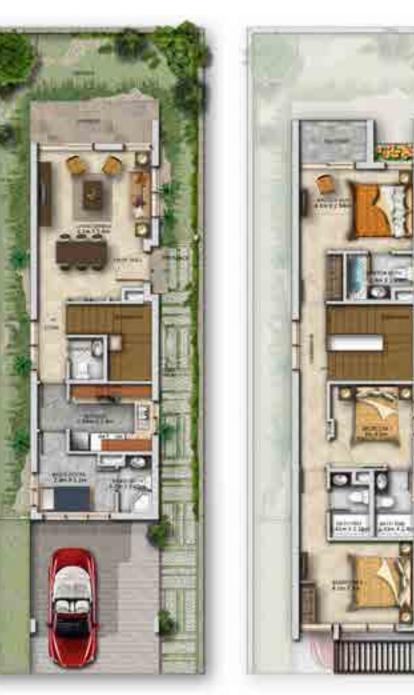

Stand-alone Villas

**FIRST FLOOR** 

chandeliers, furniture, electronics, white goods, curtains, hard and soft la andard unit and are shown for illustrative r

V-2/L-2 GROUND FLOOR

V-2/L-2 FIRST FLOOR

V-2 available in Aster, Claret, Juniper, Mulberry, Primrose L-2 available in Sanctnary, Trixis