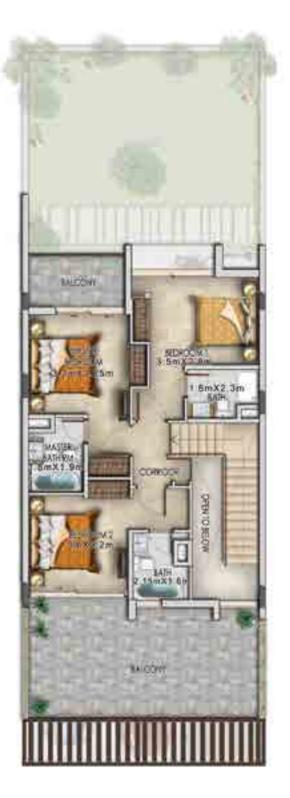

#### **R2-MB** available in Aster

e unit, are not part of the standard unit and are shown for illustrative purposes only.

**FIRST FLOOR** 

| Unit type | Ground floor | First floor | Balcony / terrace &<br>external covered area | Covered garage | Total area |
|-----------|--------------|-------------|----------------------------------------------|----------------|------------|
| U-BB      | 734          | 847         | 683                                          | 214            | 2,478      |

All areas have been measured in square feet