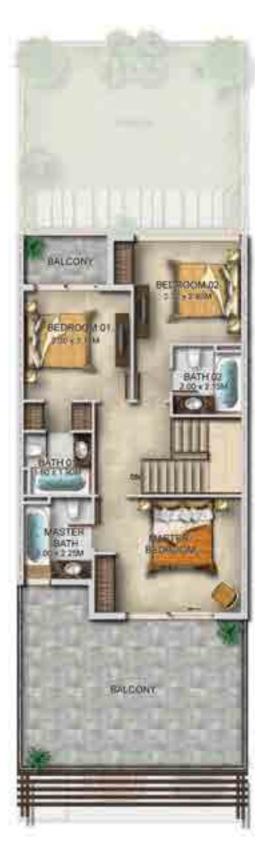

# X-R2M14 available in Pacifica and Sanctnary

**FIRST FLOOR** 

| Unit type | Ground floor | First floor | Balcony / terrace &   | Covered garage | Total area |
|-----------|--------------|-------------|-----------------------|----------------|------------|
| onic type |              | First noor  | external covered area | Covered garage | Total alea |
| XR4-M14   | 742          | 761         | 471                   | 326            | 2,300      |

All areas have been measured in square feet.

## XR4-M14 available in Pacifica and Sanctnary

dxb@ffplan\_

**FIRST FLOOR** 

| Unit type | Ground floor | First floor | Balcony / terrace & external covered area | Covered garage | Total area |
|-----------|--------------|-------------|-------------------------------------------|----------------|------------|
| XU4-BB    | 718          | 858         | 692                                       | 209            | 2,477      |