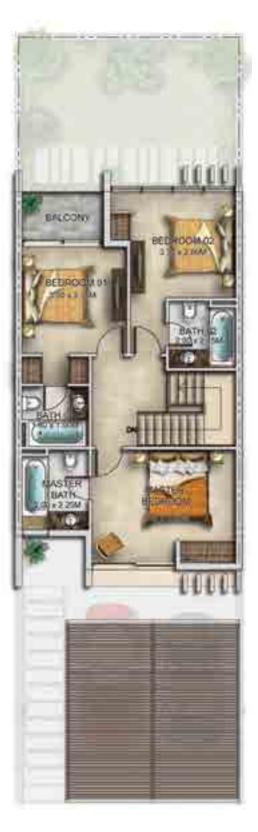

# R2-M14 available in Janusia

**FIRST FLOOR** 

| l | Unit type | Ground floor | First floor | Balcony / terrace & external covered area | Covered garage | Total area |
|---|-----------|--------------|-------------|-------------------------------------------|----------------|------------|
|   | R2-MB     | 719          | 862         | 657                                       | 224            | 2,462      |

All areas have been measured in square feet.

#### **R2-MB** available in Aster

e unit, are not part of the standard unit and are shown for illustrative purposes only.

**FIRST FLOOR** 

| Unit type | Ground floor | First floor | Balcony / terrace &<br>external covered area | Covered garage | Total area |
|-----------|--------------|-------------|----------------------------------------------|----------------|------------|
| U-BB      | 734          | 847         | 683                                          | 214            | 2,478      |