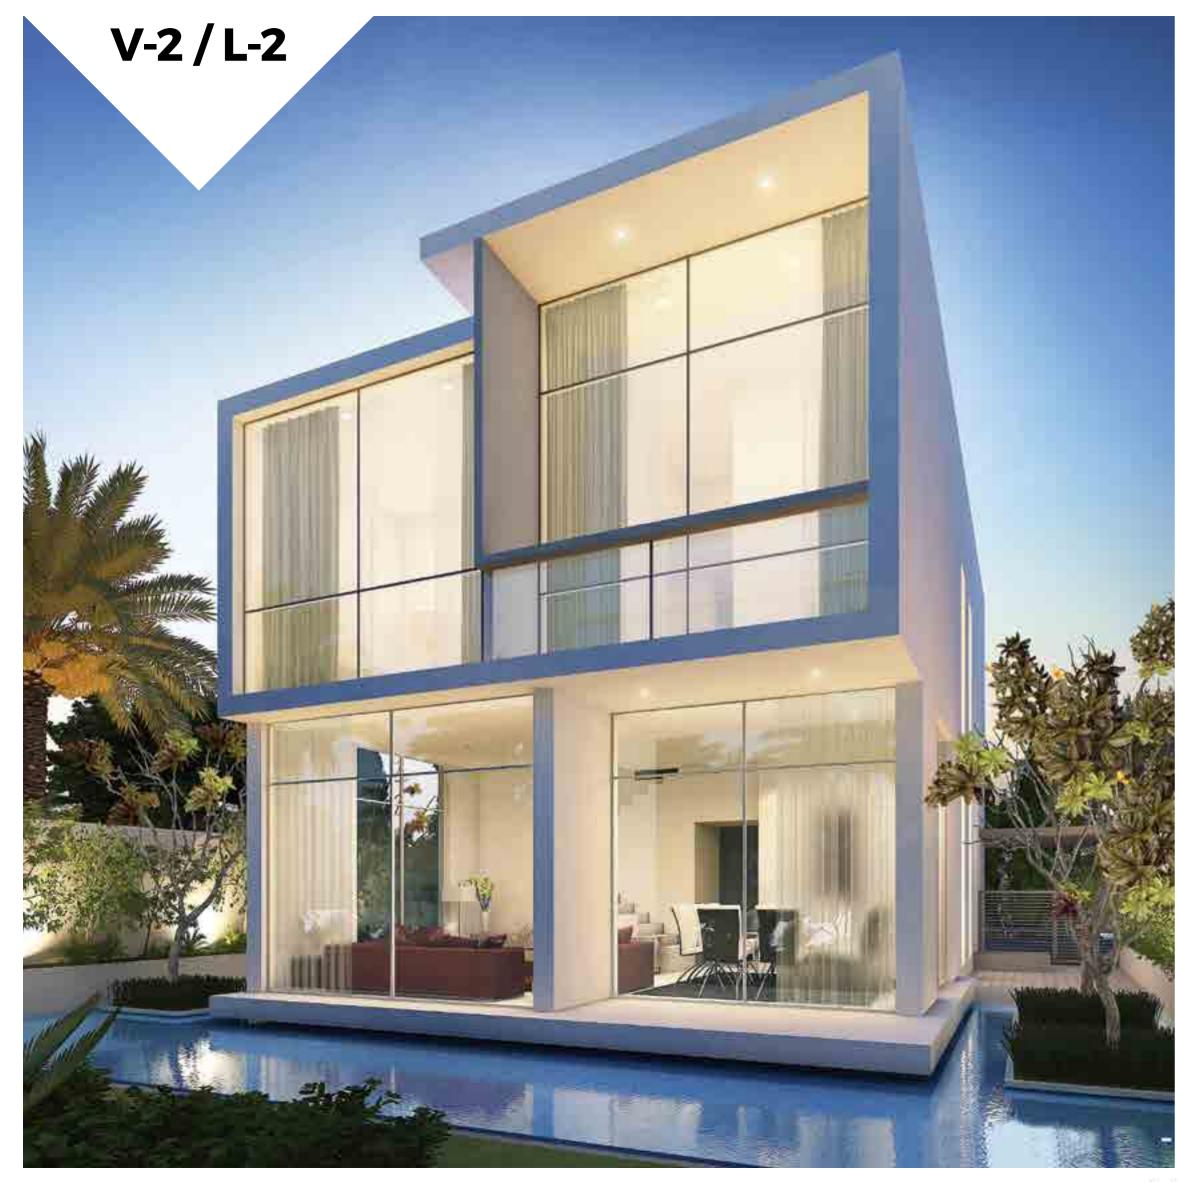

Stand-alone Villas

**FIRST FLOOR** 

chandeliers, furniture, electronics, white goods, curtains, hard and soft la andard unit and are shown for illustrative r

V-2/L-2 GROUND FLOOR

V-2/L-2 FIRST FLOOR

V-2 available in Aster, Claret, Juniper, Mulberry, Primrose L-2 available in Sanctnary, Trixis