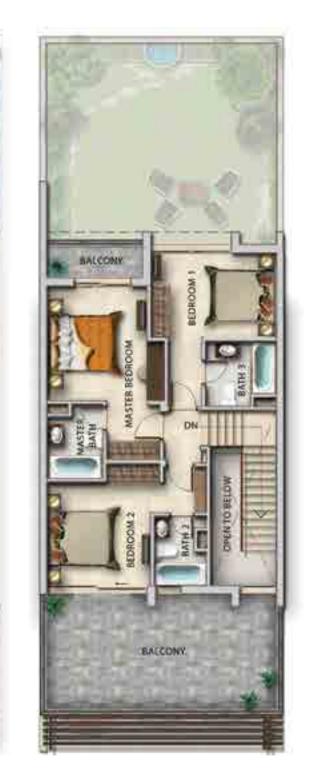

All areas have been measured in square feet.

XU-BB available in Amazonia, Pacifica and Sanctnary XU-B available in Pacifica

XU-B

**FIRST FLOOR** 

SECOND FLOOR

BALCONY

| Unit type | Ground floor | First floor | Second floor | Balcony / terrace & external covered area | Covered garage | Total area |
|-----------|--------------|-------------|--------------|-------------------------------------------|----------------|------------|
| XX-B      | 822          | 834         | 550          | 753                                       | 228            | 3,187      |

All areas have been measured in square feet

# XX-B available in Amazonia