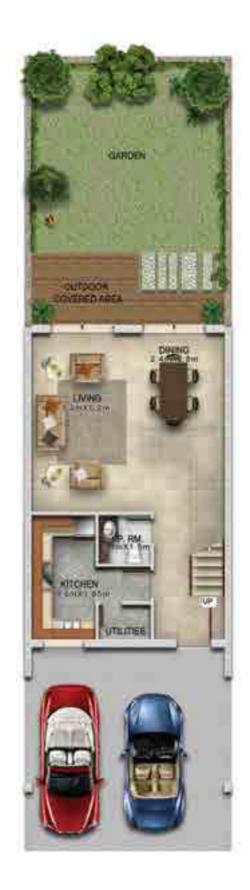

### U-BB available in Centaury

**FIRST FLOOR** 

| Unit type | Ground floor | First floor | Balcony / terrace & external covered area | Covered garage | Total area |
|-----------|--------------|-------------|-------------------------------------------|----------------|------------|
| X-R2M11   | 603          | 682         | 522                                       | 221            | 2,028      |

All areas have been measured in square feet.

#### X-R2M11 available in Pacifica

**FIRST FLOOR** 

| I | Unit type | Ground floor | First floor | Balcony / terrace & external covered area | Covered garage | Total area |
|---|-----------|--------------|-------------|-------------------------------------------|----------------|------------|
|   | X-R2M14   | 747          | 766         | 715                                       | 230            | 2,458      |