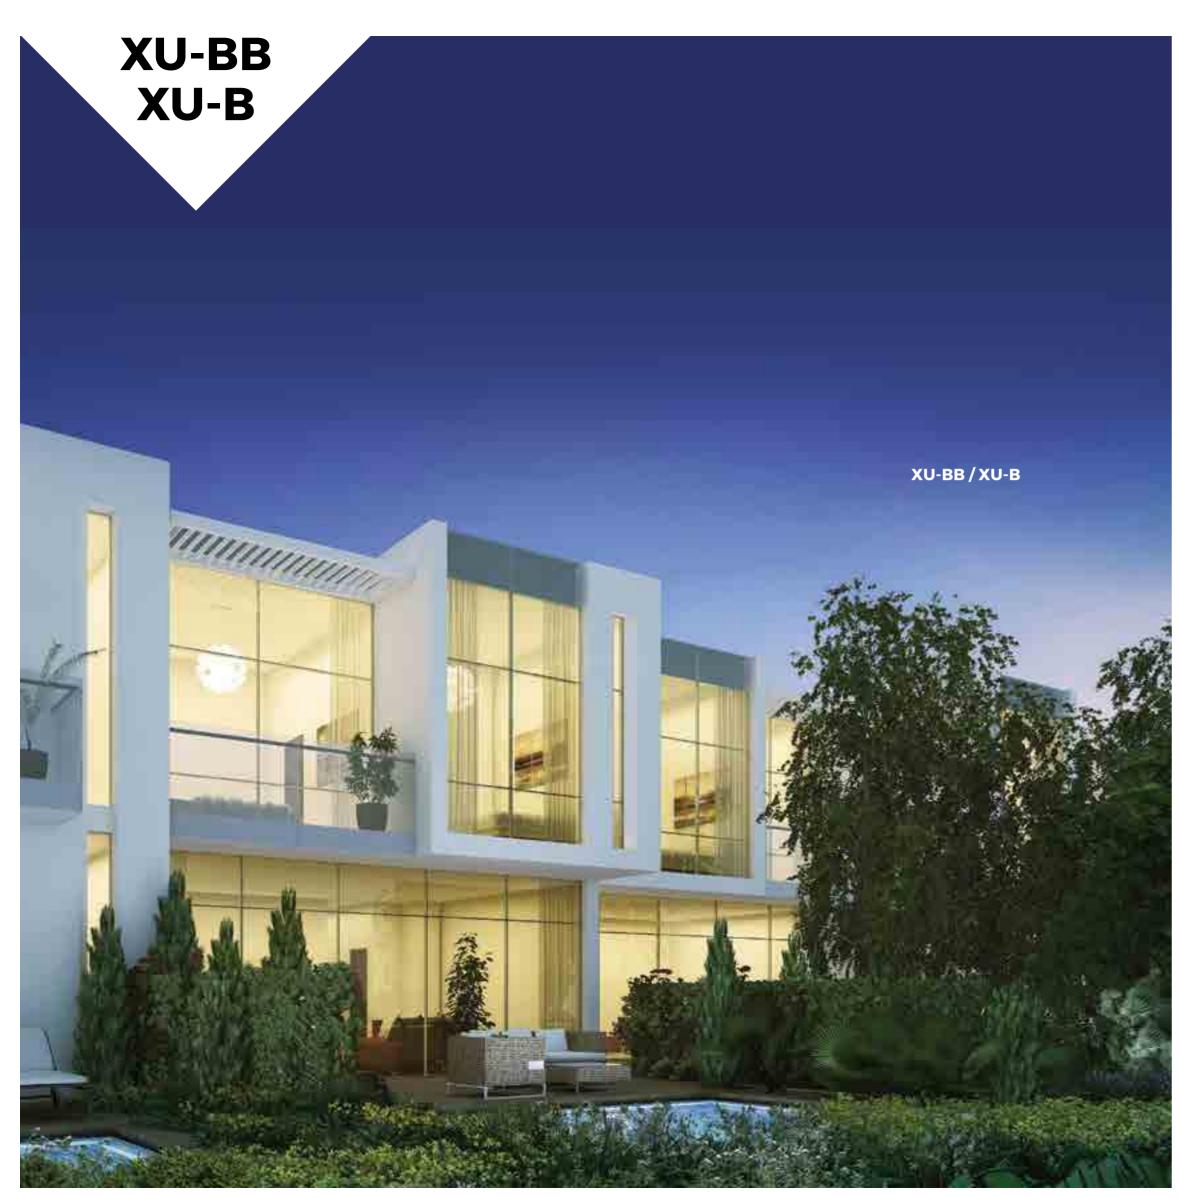

# XU-B1 available in Amazonia, Pacifica and Sanctnary

XU-BB

**FIRST FLOOR** 

**GROUND FLOOR** 

**FIRST FLOOR** 

| Unit type | Ground floor | First floor | Balcony / terrace & external covered area | Covered garage | Total area |
|-----------|--------------|-------------|-------------------------------------------|----------------|------------|
| XU-BB     | 717          | 858         | 693                                       | 209            | 2,477      |
| XU-B      | 790          | 896         | 567                                       | 224            | 2,477      |

All areas have been measured in square feet.

XU-BB available in Amazonia, Pacifica and Sanctnary XU-B available in Pacifica

XU-B

**FIRST FLOOR** 

SECOND FLOOR

BALCONY

| Unit type | Ground floor | First floor | Second floor | Balcony / terrace & external covered area | Covered garage | Total area |
|-----------|--------------|-------------|--------------|-------------------------------------------|----------------|------------|
| XX-B      | 822          | 834         | 550          | 753                                       | 228            | 3,187      |