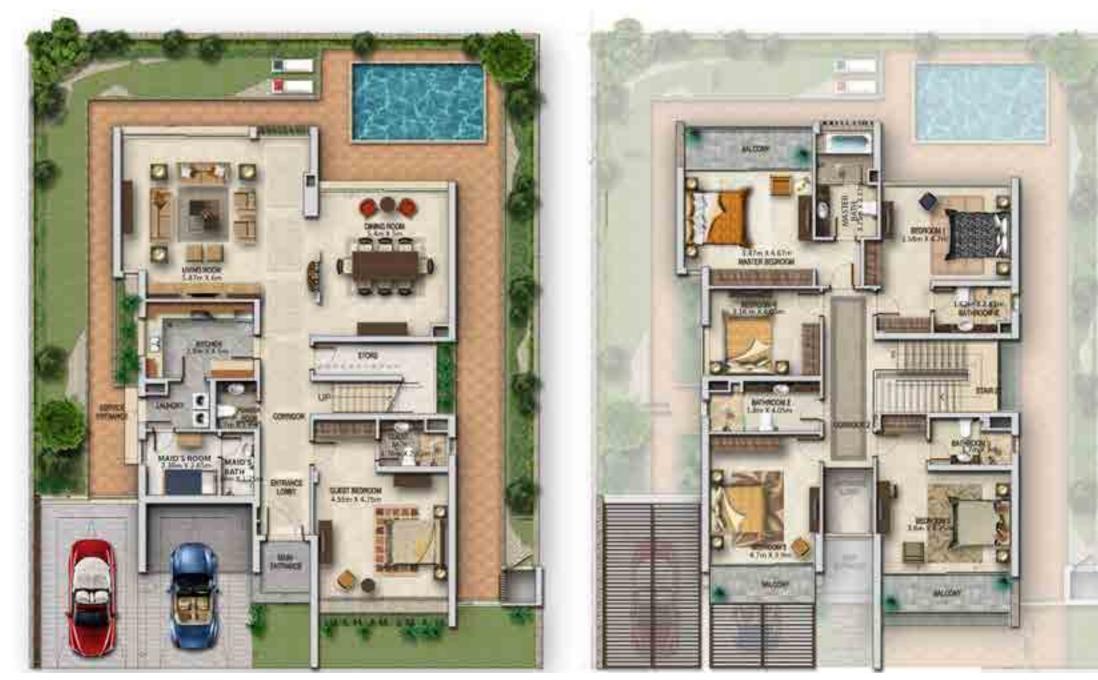

Stand-alone Villas

**FIRST FLOOR** 

chandeliers, furniture, electronics, white goods, curtains, hard and soft la andard unit and are shown for illustrative r

V-2/L-2 GROUND FLOOR

V-2/L-2 FIRST FLOOR

V-2 available in Aster, Claret, Juniper, Mulberry, Primrose L-2 available in Sanctnary, Trixis