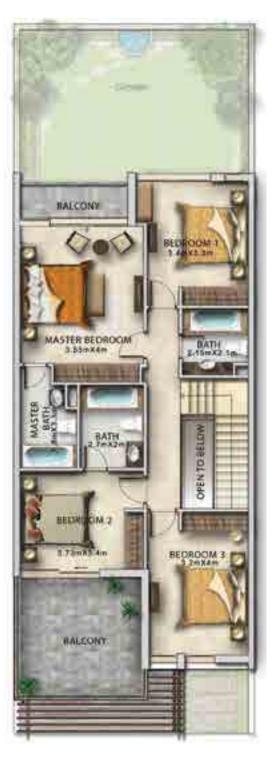

#### XU4-BB available in Pacifica and Sanctnary

**FIRST FLOOR** 

| Unit type | Ground floor | First floor | Balcony / terrace & external covered area | Covered garage | Total area |
|-----------|--------------|-------------|-------------------------------------------|----------------|------------|
| XU-B1     | 899          | 1,160       | 426                                       | 234            | 2,719      |

All areas have been measured in square feet.

# XU-B1 available in Amazonia, Pacifica and Sanctnary

XU-BB

**FIRST FLOOR** 

**GROUND FLOOR** 

**FIRST FLOOR** 

| Unit type | Ground floor | First floor | Balcony / terrace & external covered area | Covered garage | Total area |
|-----------|--------------|-------------|-------------------------------------------|----------------|------------|
| XU-BB     | 717          | 858         | 693                                       | 209            | 2,477      |
| XU-B      | 790          | 896         | 567                                       | 224            | 2,477      |