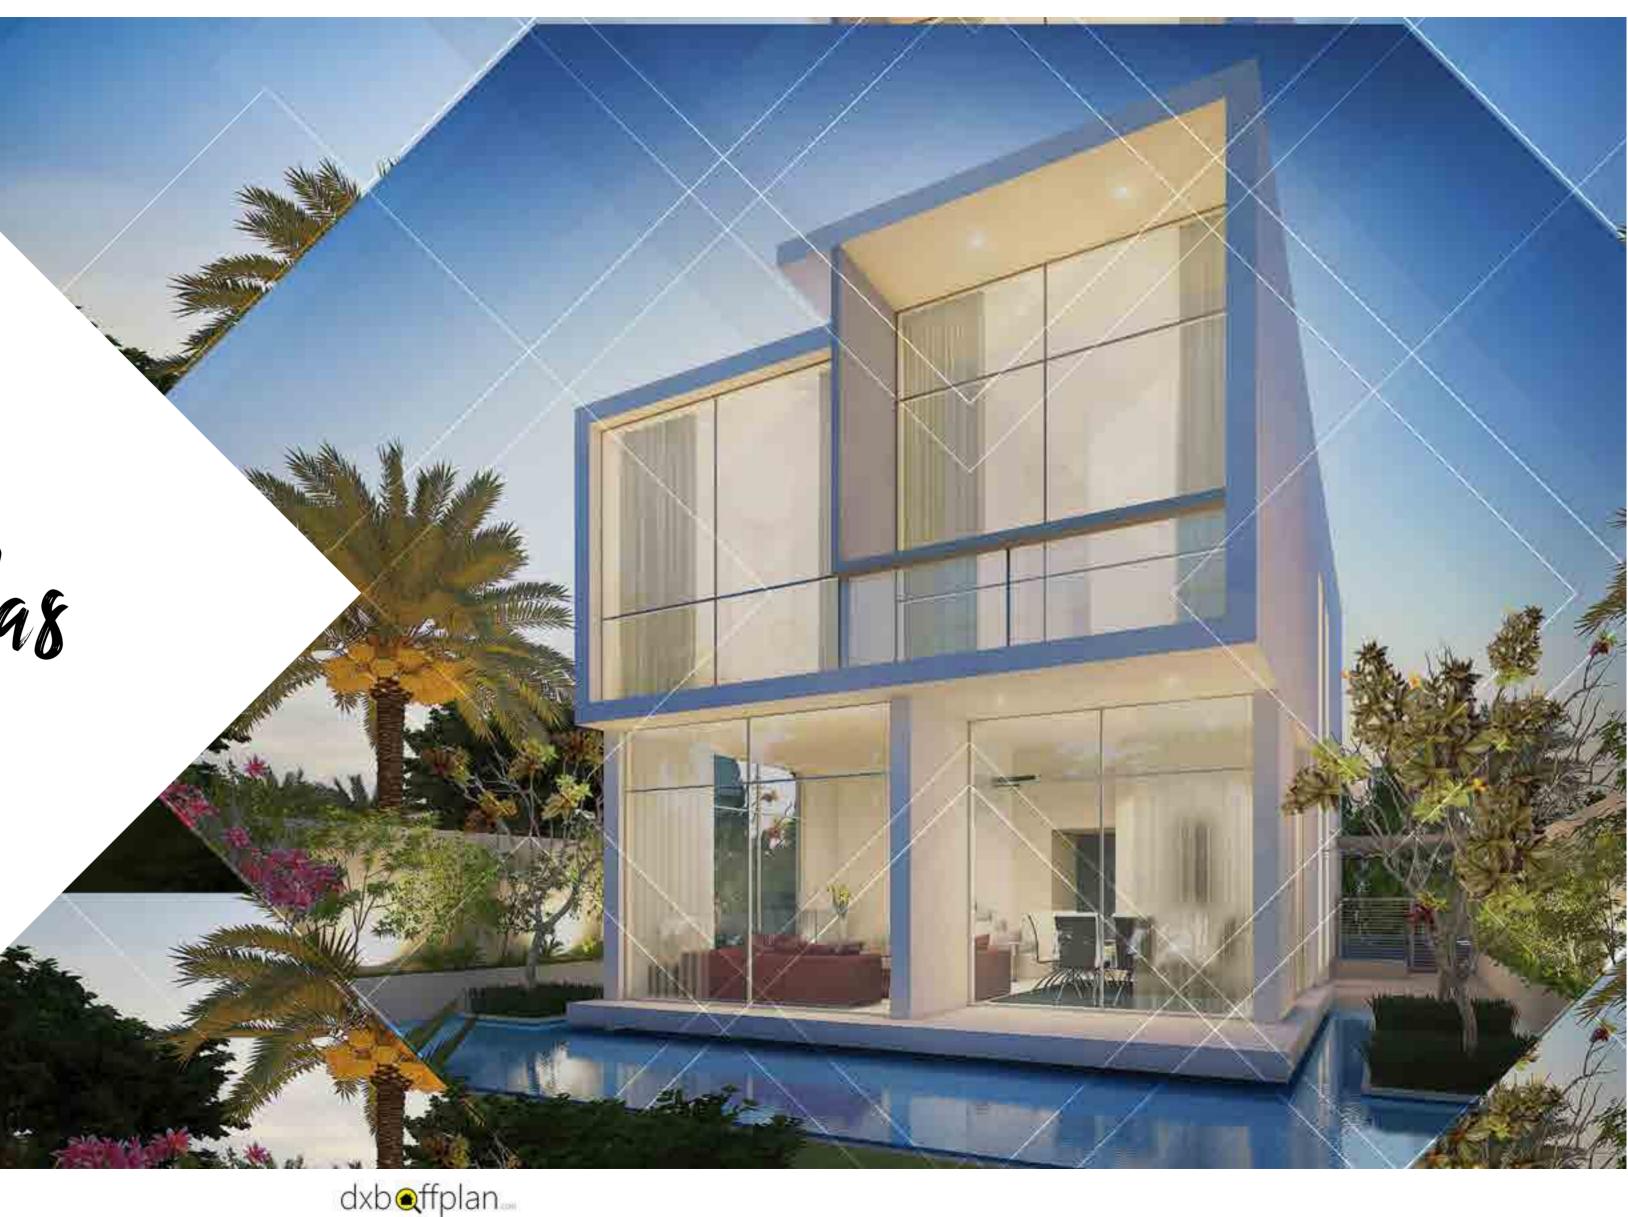

Stand-alone Villas

**FIRST FLOOR** 

chandeliers, furniture, electronics, white goods, curtains, hard and soft la andard unit and are shown for illustrative r

V-2/L-2 GROUND FLOOR

V-2/L-2 FIRST FLOOR

V-2 available in Aster, Claret, Juniper, Mulberry, Primrose L-2 available in Sanctnary, Trixis