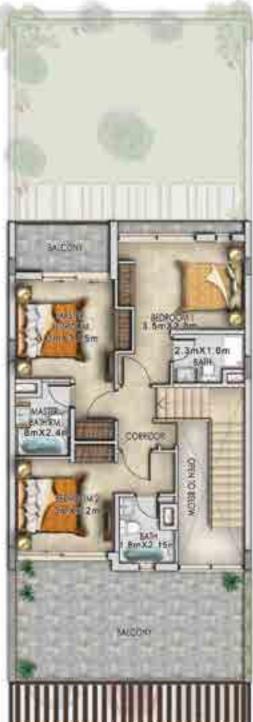

# Row Villas / Jownhouses

**FIRST FLOOR** 

| Unit type | Ground floor | First floor | Balcony / terrace & external covered area | Covered garage | Total area |
|-----------|--------------|-------------|-------------------------------------------|----------------|------------|
| R2-M14    | 747          | 766         | 704                                       | 226            | 2,443      |

All areas have been measured in square feet.