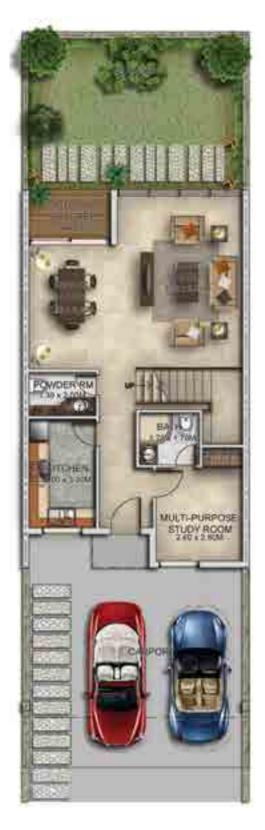

# R2-M14 available in Janusia

**FIRST FLOOR** 

| l | Unit type | Ground floor | First floor | Balcony / terrace & external covered area | Covered garage | Total area |
|---|-----------|--------------|-------------|-------------------------------------------|----------------|------------|
|   | R2-MB     | 719          | 862         | 657                                       | 224            | 2,462      |

All areas have been measured in square feet.

#### **R2-MB** available in Aster

e unit, are not part of the standard unit and are shown for illustrative purposes only.

**FIRST FLOOR** 

| Unit type | Ground floor | First floor | Balcony / terrace &<br>external covered area | Covered garage | Total area |
|-----------|--------------|-------------|----------------------------------------------|----------------|------------|
| U-BB      | 734          | 847         | 683                                          | 214            | 2,478      |