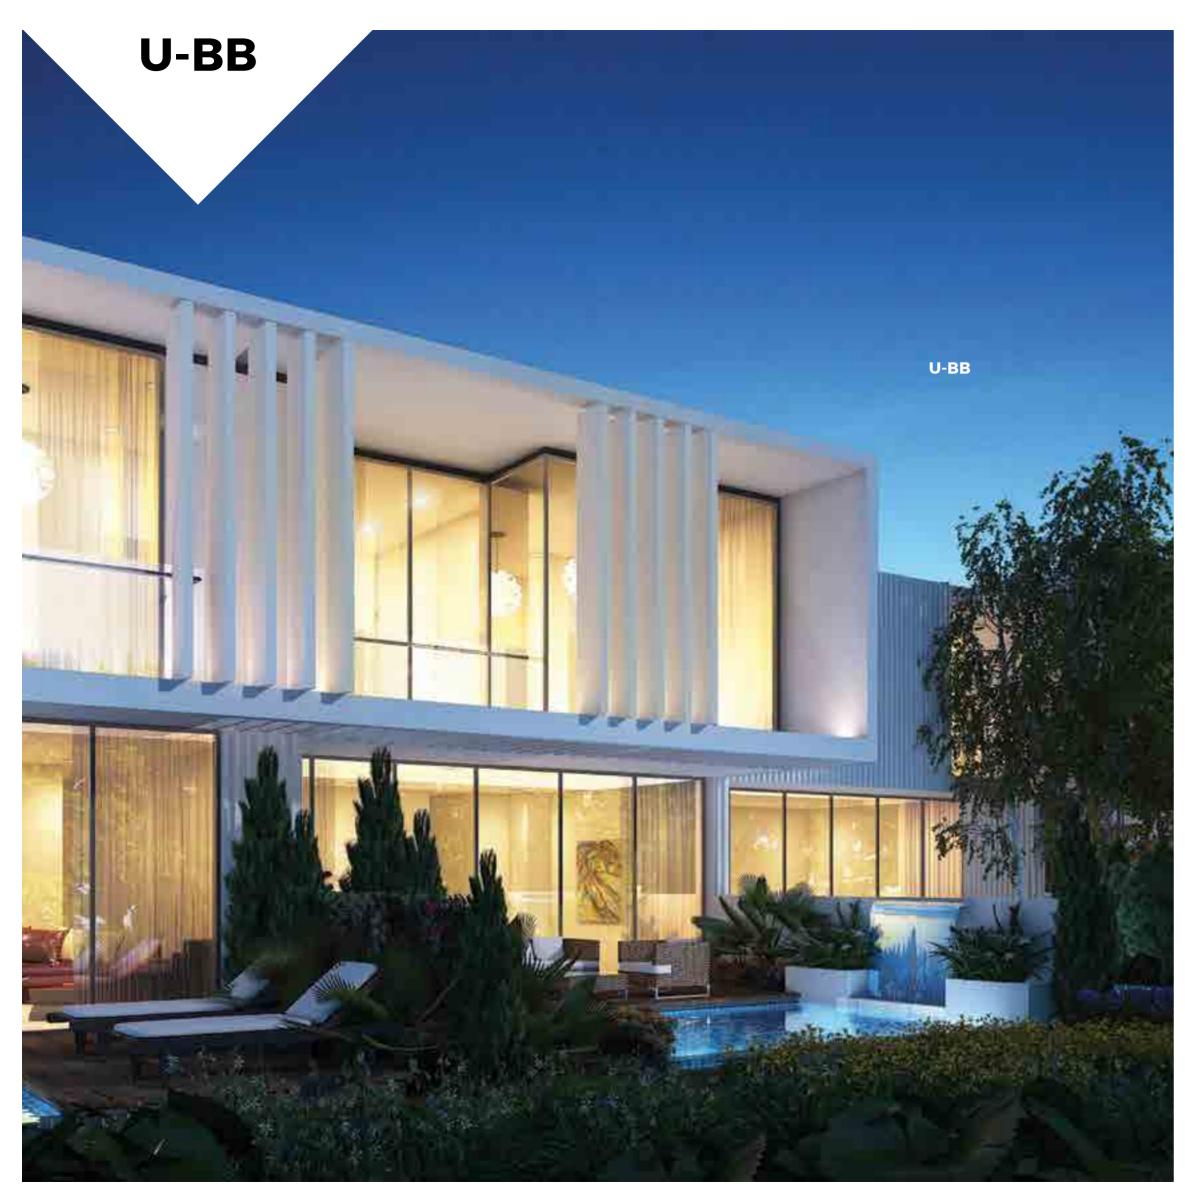

#### **R2-MB** available in Aster

e unit, are not part of the standard unit and are shown for illustrative purposes only.

**FIRST FLOOR** 

| Unit type | Ground floor | First floor | Balcony / terrace &<br>external covered area | Covered garage | Total area |
|-----------|--------------|-------------|----------------------------------------------|----------------|------------|
| U-BB      | 734          | 847         | 683                                          | 214            | 2,478      |

All areas have been measured in square feet