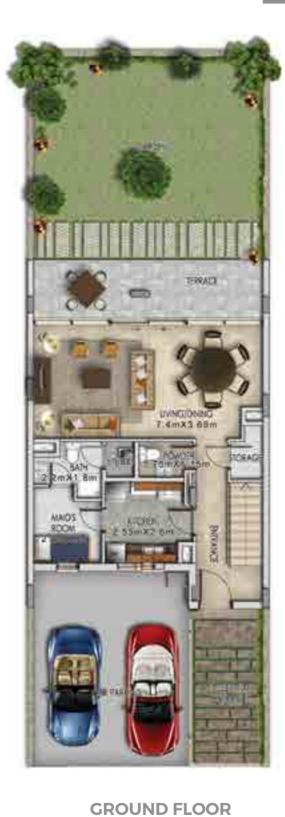

# Row Villas / Jownhouses

**FIRST FLOOR** 

| Unit type | Ground floor | First floor | Balcony / terrace & external covered area | Covered garage | Total area |
|-----------|--------------|-------------|-------------------------------------------|----------------|------------|
| R2-M14    | 747          | 766         | 704                                       | 226            | 2,443      |

All areas have been measured in square feet.