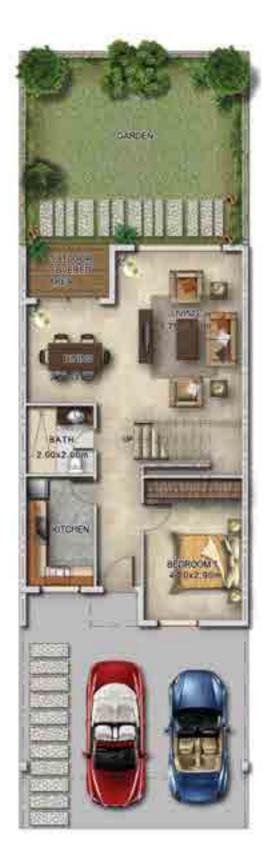

# XU-B1 available in Amazonia, Pacifica and Sanctnary

XU-BB

**FIRST FLOOR** 

**GROUND FLOOR** 

**FIRST FLOOR** 

| Unit type | Ground floor | First floor | Balcony / terrace & external covered area | Covered garage | Total area |
|-----------|--------------|-------------|-------------------------------------------|----------------|------------|
| XU-BB     | 717          | 858         | 693                                       | 209            | 2,477      |
| XU-B      | 790          | 896         | 567                                       | 224            | 2,477      |