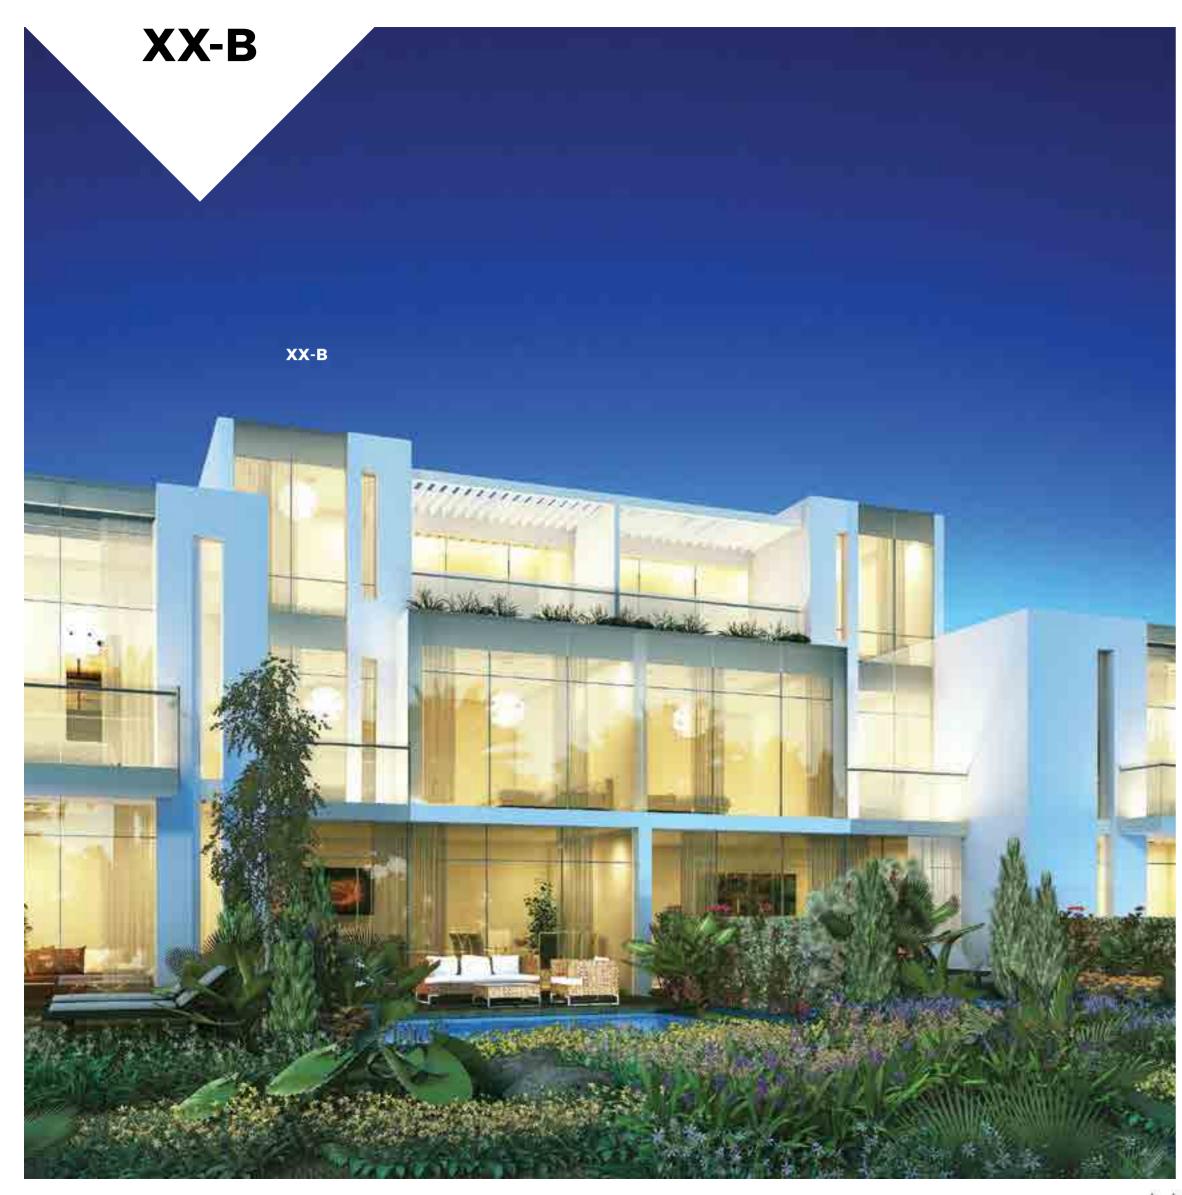

All areas have been measured in square feet.

XU-BB available in Amazonia, Pacifica and Sanctnary XU-B available in Pacifica

XU-B

**FIRST FLOOR** 

SECOND FLOOR

BALCONY

| Unit type | Ground floor | First floor | Second floor | Balcony / terrace & external covered area | Covered garage | Total area |
|-----------|--------------|-------------|--------------|-------------------------------------------|----------------|------------|
| XX-B      | 822          | 834         | 550          | 753                                       | 228            | 3,187      |

All areas have been measured in square feet

# XX-B available in Amazonia