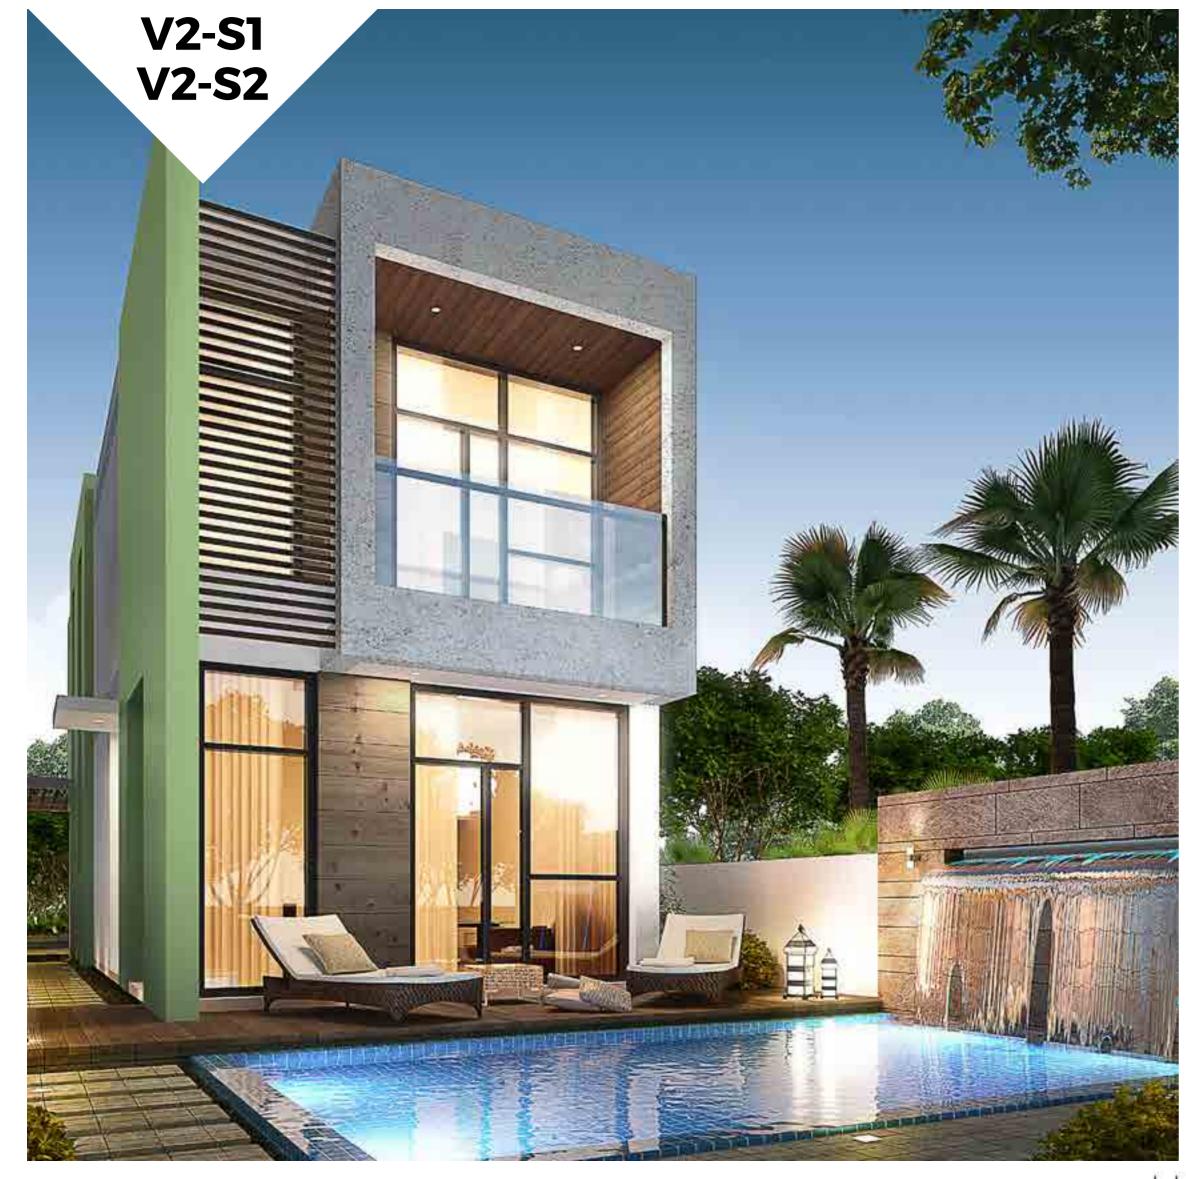

V2-S1

GROUND FLOOR

FIRST FLOOR

V2-S2

GROUND FLOOR

FIRST FLOOR

V2-S1/V2-S2 available in Mulberry

Unless stated otherwise, all accessories and interior thishes such as wallpaper, chandeliers, turniture, electronics, white goods, curtains, hard and soft landscaing, pavements, leatures, swimming pool(s) an other elements disolawed in the brochure, or within the show apartment or between the plot boundary and the unit, are not part of the standard unit and are shown for illustrative purposes only.