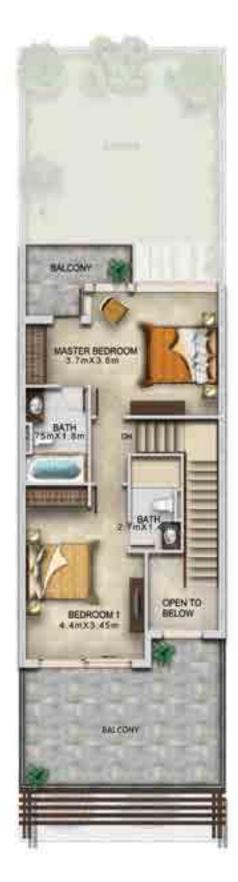

### U-BB available in Centaury

**FIRST FLOOR** 

| Unit type | Ground floor | First floor | Balcony / terrace & external covered area | Covered garage | Total area |
|-----------|--------------|-------------|-------------------------------------------|----------------|------------|
| X-R2M11   | 603          | 682         | 522                                       | 221            | 2,028      |

All areas have been measured in square feet.

#### X-R2M11 available in Pacifica

**FIRST FLOOR** 

| I | Unit type | Ground floor | First floor | Balcony / terrace & external covered area | Covered garage | Total area |
|---|-----------|--------------|-------------|-------------------------------------------|----------------|------------|
|   | X-R2M14   | 747          | 766         | 715                                       | 230            | 2,458      |