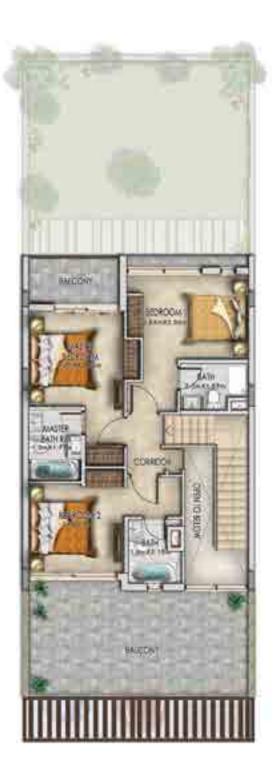

## XR4-M14 available in Pacifica and Sanctnary

dxb@ffplan\_

**FIRST FLOOR** 

| Unit type | Ground floor | First floor | Balcony / terrace & external covered area | Covered garage | Total area |
|-----------|--------------|-------------|-------------------------------------------|----------------|------------|
| XU4-BB    | 718          | 858         | 692                                       | 209            | 2,477      |

All areas have been measured in square feet.

#### XU4-BB available in Pacifica and Sanctnary

**FIRST FLOOR** 

| Unit type | Ground floor | First floor | Balcony / terrace & external covered area | Covered garage | Total area |
|-----------|--------------|-------------|-------------------------------------------|----------------|------------|
| XU-B1     | 899          | 1,160       | 426                                       | 234            | 2,719      |