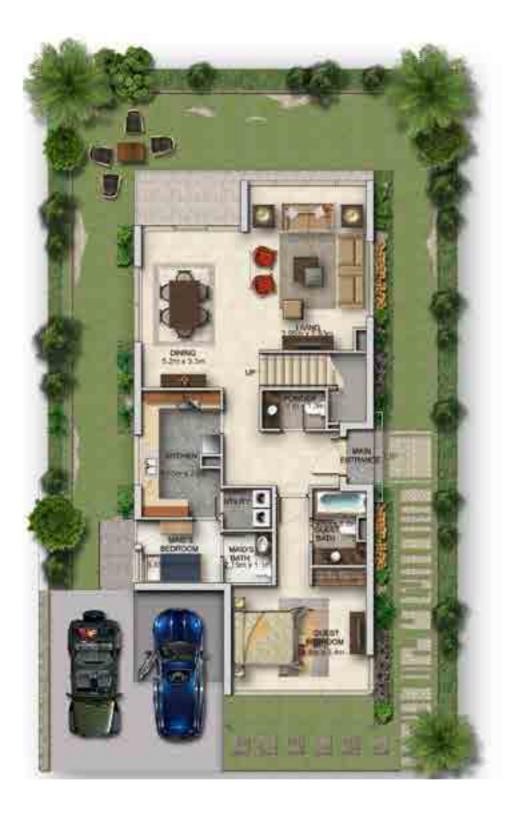

Stand-alone Villas

**FIRST FLOOR** 

chandeliers, furniture, electronics, white goods, curtains, hard and soft la andard unit and are shown for illustrative r

V-2/L-2 GROUND FLOOR

V-2/L-2 FIRST FLOOR

V-2 available in Aster, Claret, Juniper, Mulberry, Primrose L-2 available in Sanctnary, Trixis