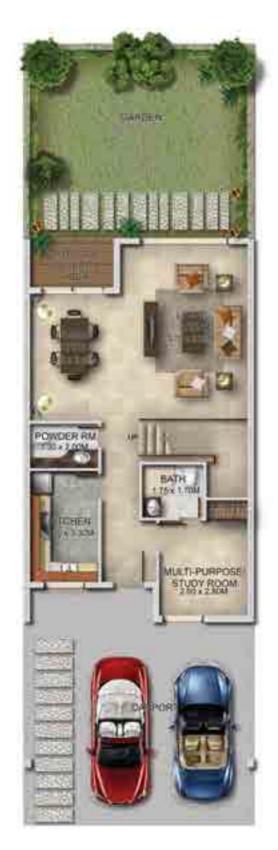

# X-R2M14 available in Pacifica and Sanctnary

**FIRST FLOOR** 

| Unit type | Ground floor | First floor | Balcony / terrace &   | Covered garage | Total area |
|-----------|--------------|-------------|-----------------------|----------------|------------|
| onic type |              | First noor  | external covered area | Covered garage | Total alea |
| XR4-M14   | 742          | 761         | 471                   | 326            | 2,300      |

All areas have been measured in square feet.

## XR4-M14 available in Pacifica and Sanctnary

dxb@ffplan\_

**FIRST FLOOR** 

| Unit type | Ground floor | First floor | Balcony / terrace & external covered area | Covered garage | Total area |
|-----------|--------------|-------------|-------------------------------------------|----------------|------------|
| XU4-BB    | 718          | 858         | 692                                       | 209            | 2,477      |